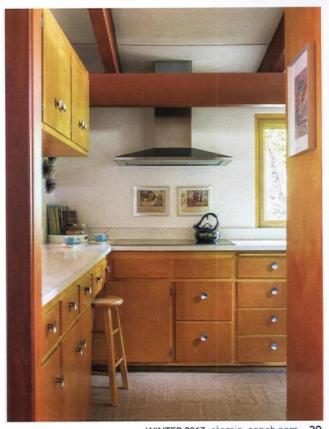

# Authentic Additions

A 1949 kitchen blends modern additions with a midcentury aesthetic and becomes a space fit for a gourmet cook.

By Kristin Dowding • Photography by Sam Oberter Photography

OMETIMES, YOU JUST HAVE TO START FROM SCRATCH. When Val Nehez of Studio IQL was brought on to this kitchen upgrade, she knew they had a lot of work ahead of them. "It had all the original everything," she says. "But it was really broken down after 55 years of use." Though everyone involved had respect for preserving midcentury authenticity, there was no saving what was left.

#### Kitchen

**GE Monogram Induction Cooktop:** All Inc., visit allinc.com.