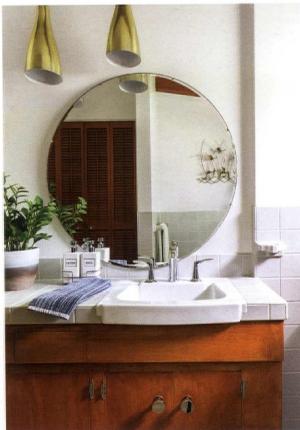

The kitchen itself was left almost entirely intact, with the Brandts opting to keep the original linoleum floors, cherry cabinets and boomerang-patterned Formica countertops. Kristine helped source new appliances that could fit into the existing boxes. "We were able to delicately put these things in and retain the coolness of the space," she says. Likewise, the bathrooms were barely touched, with the owners replacing the toilets and faucet fixtures, but little else.