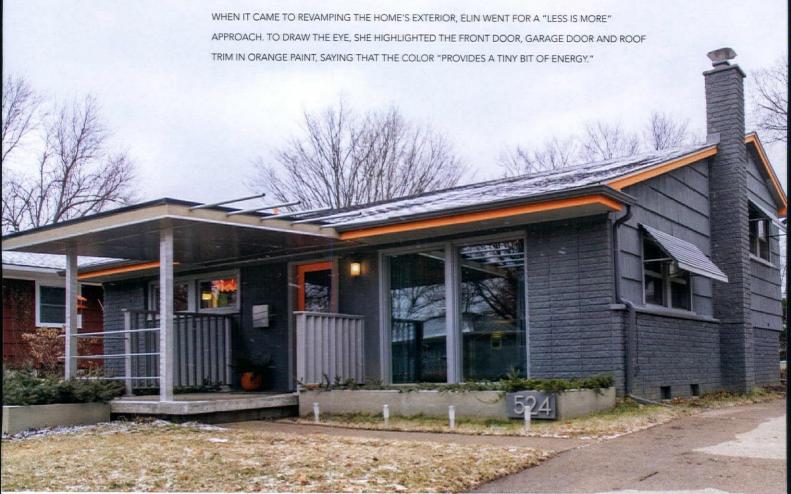

### **EXCITING EXTERIORS**

One of their first moves? Repainting the home's exterior in a unique orange and gray color scheme. "Orange is my favorite color and gray is Christian's," Elin says. Bright yet minimal uses of orange for the trim, front door, and garage door give the home's exterior mod-friendly interest and intrigue. Restored windows and a new glass front door "took our home back to its original form and honored the midcentury mode of bringing the outdoors in." They ripped off the small, deteriorating porch and collaborated with Elin's stepfather to create a new face for the home with a porch roof cantilevering over a concrete patio with metal conduit that extends the porch's linear reach.