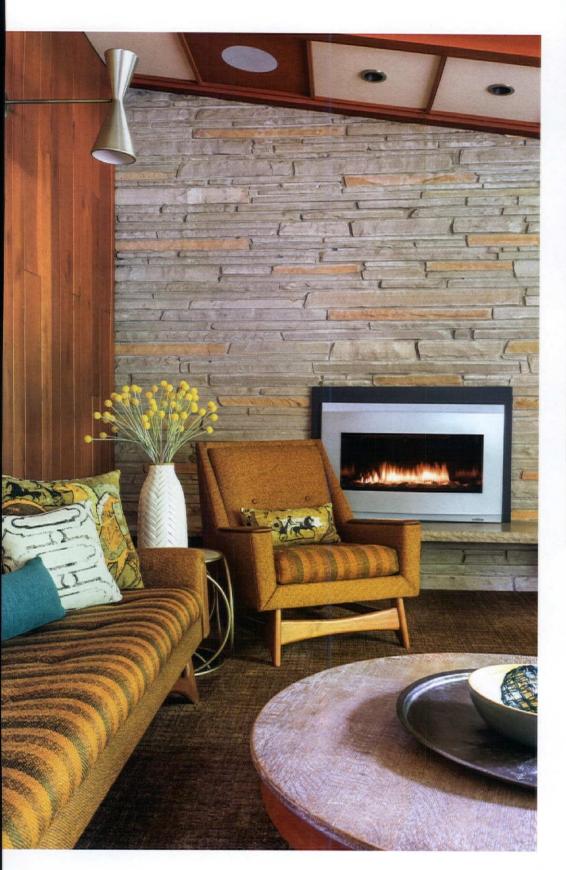

LEFT: A NEW FIREPLACE INSERT
CREATES THE PERFECT COZY
GATHERING PLACE. THE OVERSIZED
COFFEE TABLE WAS BUILT BY THE
HOME'S ORIGINAL DESIGNER,
DON DAVIES.

"Living in a house **before you touch** it is really important."

### The home boasts two fireplaces—a black Malm fireplace in the family room and a stone clad focal point in the sunken living room.

"We love going for walks with our rescue Doberman, Bella Zulu Mecca, in the evening and discovering other homes in the surrounding area that exhibit the same traits and midcentury elements as ours does," Clauidia says.

CLAD WITH ROCK, A FLOATING SLATE HEARTH AND PATINAED COPPER, THE SUNKEN LIVING ROOM'S FLOOR-TO-CEILING FIREPLACE STEALS THE SHOW—AND RIGHTFULLY SO. IT ACTUALLY HELPED CLAUDIA AND MICHALE FIND THE RIGHT CONTRACTOR TO WORK WITH, AS THEY FILTERED OUT ANYONE WHO SUGGESTED PAINTING IT OVER.