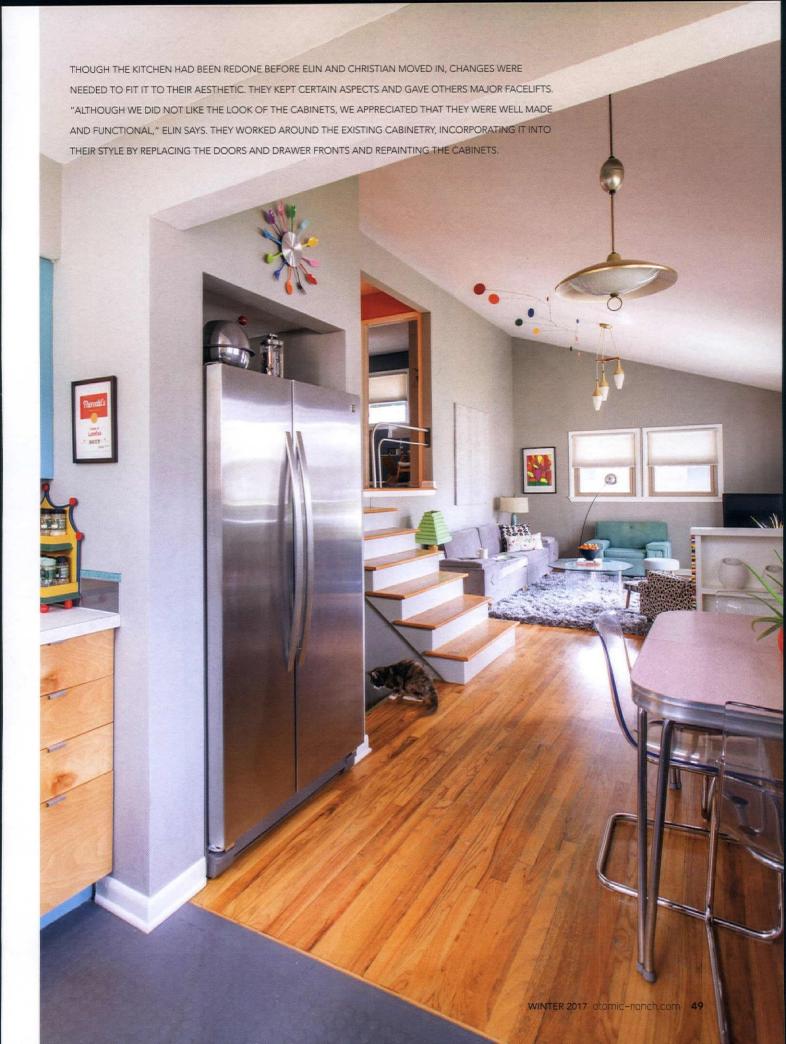

# Authentic Additions

A 1949 kitchen blends modern additions with a midcentury aesthetic and becomes a space fit for a gourmet cook.

By Kristin Dowding • Photography by Sam Oberter Photography

OMETIMES, YOU JUST HAVE TO START FROM SCRATCH. When Val Nehez of Studio IQL was brought on to this kitchen upgrade, she knew they had a lot of work ahead of them. "It had all the original everything," she says. "But it was really broken down after 55 years of use." Though everyone involved had respect for preserving midcentury authenticity, there was no saving what was left.