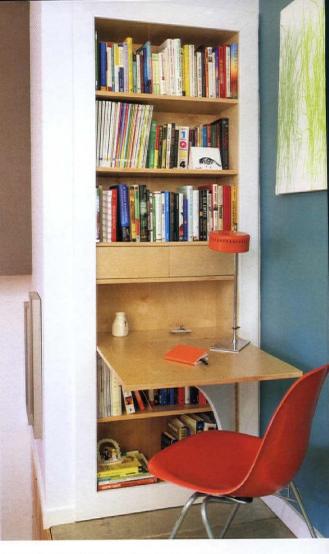

A built-in desk with a bookshelf unit was created for Christian. In a move to unify function and design, the whole bookshelf can be pulled out of the wall to reveal the boiler for the heated floors and house water supply. "We read, play games by the fire and entertain here," Elin says. "We find this space to be quiet and peaceful."