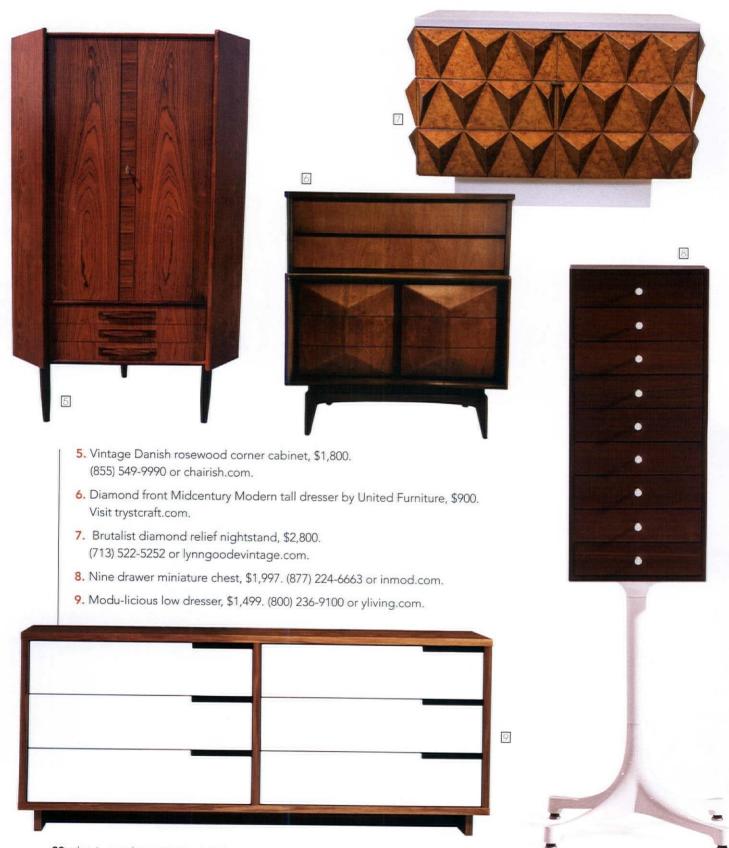

# periodpicks

By Madison Nauta Dress | U

Keep your clothes and your storage in style with these retro beauties.

- 1. Modernist wood and lacquer 6-drawer dresser, \$1,299. Visit westelm.com.
- Midcentury Modern walnut chest of drawers, \$495. (804) 648-7579 or urbandwellers.net.
- 3. Arne Vodder bowtie chest, \$1,149, (877) 224-6663 or inmod.com.
- 4. Midcentury Modern walnut dresser, \$595, (828) 406-8588 or atomicfurnishings.com.