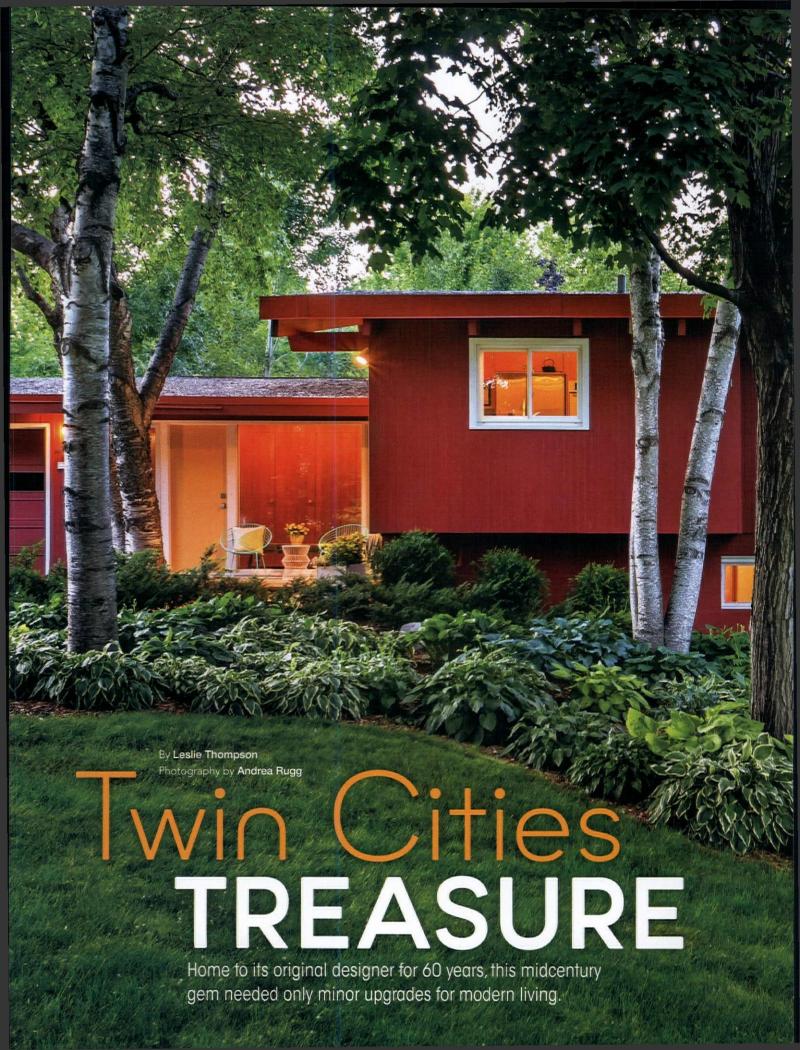

## 30 Twin Cities Treasure

Home to its original designer for 60 years, this midcentury gem needed only minor upgrades for modern living.

he was just the man for the job. His walkout rambler, nestled behind a cluster of trees in a quiet neighborhood outside Minneapolis, provided an idyllic home for his wife and three girls in the mid-1950s. It was the vision of postwar suburban bliss—so much so that Better Homes

& Gardens even sent a photographer to document the family's stylish abode, capturing a moment in time that endured for more than five decades.

"When we walked through the house, we felt like it was a movie set. Don and his family did not change anything," Kari Brandt says. Kari and her husband Eric purchased the