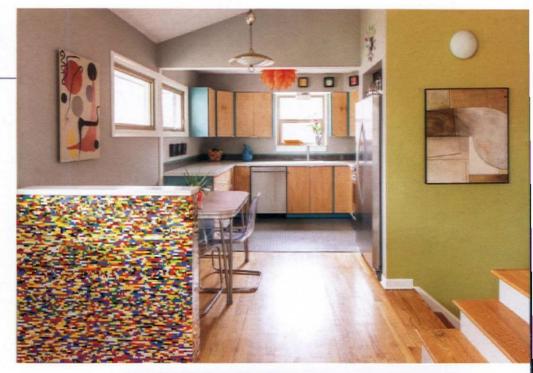

### FOR THE LOVE OF LEGOS

The couple decided to keep the original small yet

cozy kitchen layout. They removed the kitchen cabinet doors and drawer fronts and painted them turquoise. Elin's stepfather built slab doors out of natural birch plywood and clear-coated them. For the counters, "we removed the [old] laminate and toyed with replacing it with concrete until we discovered this amazing pattern of Wilsonart laminate. Knowing that laminate was used in Midcentury Modern homes, it seemed fitting to use this material," Elin says. And while the kitchen has many visual charms and Midcentury Modern nods like a vintage kitchen dining table, its crown jewel is the handmade Legos wall that shields the dining area from the entry.

"The wall itself was there when we moved in, but we decided to face it in Legos to make it more interesting." Elin says. "We purchased used and new Legos on eBay over the course of a couple years and built it as a family as we bought the Legos." The project, which incorporated the entire family, is particularly beautiful, a symbol of unity as the blended family worked to create something unique for their home.