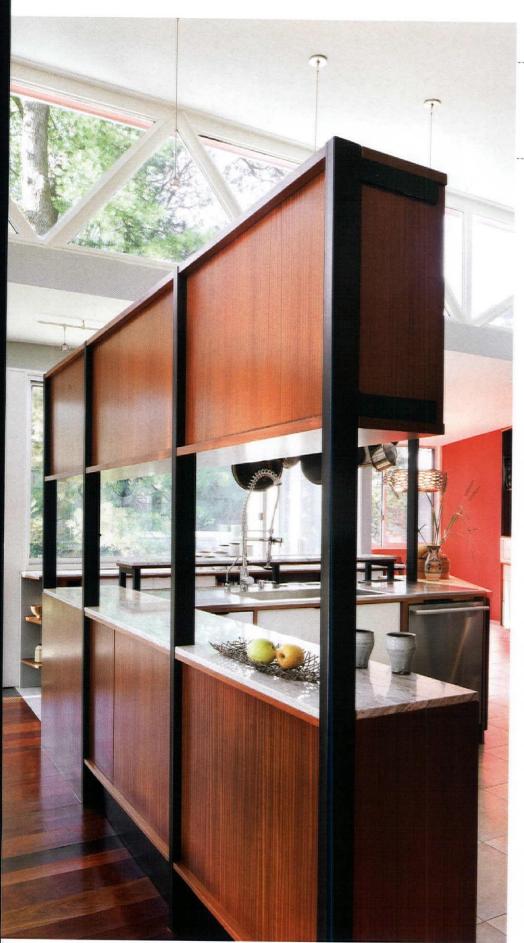

# Authentic Additions

A 1949 kitchen blends modern additions with a midcentury aesthetic and becomes a space fit for a gourmet cook.

By Kristin Dowding • Photography by Sam Oberter Photography

OMETIMES, YOU JUST HAVE TO START FROM SCRATCH. When Val Nehez of Studio IQL was brought on to this kitchen upgrade, she knew they had a lot of work ahead of them. "It had all the original everything," she says. "But it was really broken down after 55 years of use." Though everyone involved had respect for preserving midcentury authenticity, there was no saving what was left.

## SUFFICIENT SPACE

Their first priority for this Hermit Street, Philadelphia home was making the kitchen large enough to move around in. Because the kitchen is connected to other spaces, they needed to move the entire back wall of the house to accomplish this task. The line visible down

INNOVATIVE IDEA: The designers custom-made a steel triangular kitchen cart on casters that can serve as extra work space in the kitchen or be wheeled outside for outdoor dining

## WHAT MAKES

- Vibrant red backsplash
- Steel and sapele wood materials
- Sleek white lacquered cabinets

THE KITCHEN DIDN'T HAVE A LOT OF SPACE FOR UPPER CABINETS, SO STUDIO IQL CUSTOM BUILT CABINETS WITH STEEL FRAMES THAT SUPPORT FLOATING SHELVES FOR EXTRA STORAGE.

the middle of the fireplace represents where the wall used to be and gives an idea of how big a difference a few more feet can make.

"We were able to make the house seven feet bigger when we moved the glass wall," Val says. "This swallowed the fireplace into the house, as half of it used to be outside." With the extra space, they were able to add a low counter to hold cookbooks and provide a convenient seating area at the bar.

## **CREATIVE THINKING**

With limited wall space, Val had to get creative to include upper cabinets. They custom-built a steel bracket bracing system to connect upper cabinets to lower without using a wall for support. The design is reminiscent of floating shelves that were popular in the 1950s, so the idea suits the homeowners' desire to preserve the midcentury aesthetic.

The biggest challenge, however, was getting all the countertops to line up. "There wasn't a single right angle in the house," Val says. "They were all 45 degrees." To make the workspace consistent, they built a triangular kitchen cart that rests at the end of the main counter space. Made of steel with a butcher-block top, the cart has shelving for extra storage and was built on casters, so it can be moved if needed. "We didn't want to make it a permanent feature," Val says. "Now, they can wheel it outside if they need to."

Steel, sapele and lacquered wood were the main materials they used to finish the kitchen. "We wanted people to be unclear as to what was the new part," Val says. These materials are in line with the sleek look of midcentury and add the utility the homeowners needed for their gourmet cooking. Part of the steel bracing was used to create extra storage for pots and pans over the sink due to the limited number of cabinets. When it comes to your midcentury remodel, Val advisest to "follow the voice of the original house."