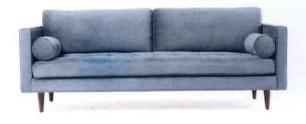

ELIOT APARTMENT CORNER SECTIONAL | \$2,749 in taylor felt grey

BRIAR SOFA | \$1,799

20% OFF\* with promo code ATWINTER17

365-Day Trial | Lifetime Warranty | Free Returns | 0% Financing\*