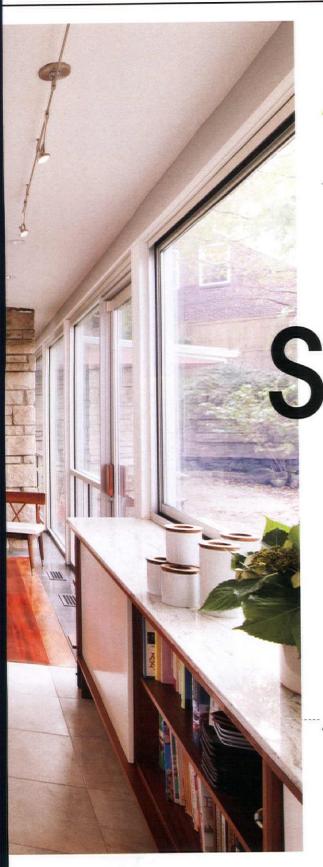

the middle of the fireplace represents where the wall used to be and gives an idea of how big a difference a few more feet can make.

"We were able to make the house seven feet bigger when we moved the glass wall," Val says. "This swallowed the fireplace into the house, as half of it used to be outside." With the extra space, they were able to add a low counter to hold cookbooks and provide a convenient seating area at the bar.

## **CREATIVE THINKING**

With limited wall space, Val had to get creative to include upper cabinets. They custom-built a steel bracket bracing system to connect upper cabinets to lower without using a wall for support. The design is reminiscent of floating shelves that were popular in the 1950s, so the idea suits the homeowners' desire to preserve the midcentury aesthetic.