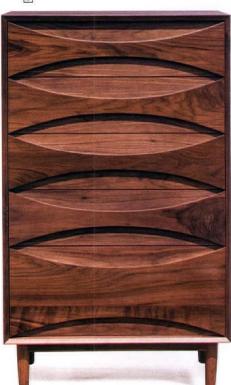

# periodpicks

By Madison Nauta Dress | U

Keep your clothes and your storage in style with these retro beauties.

- 1. Modernist wood and lacquer 6-drawer dresser, \$1,299. Visit westelm.com.
- Midcentury Modern walnut chest of drawers, \$495. (804) 648-7579 or urbandwellers.net.
- 3. Arne Vodder bowtie chest, \$1,149, (877) 224-6663 or inmod.com.
- 4. Midcentury Modern walnut dresser, \$595, (828) 406-8588 or atomicfurnishings.com.