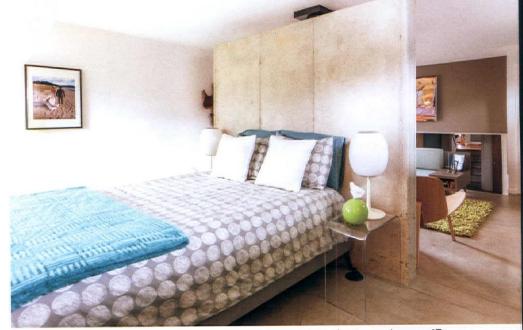

THE MASTER BEDROOM IS LOCATED IN THE 600-SQUARE FOOT ADDITION. ELIN AND CHRISTIAN DESIGNED THE ROOM AROUND A CONCRETE WALL CONCEPT. "WE HAD SEEN A SIMILAR USE OF CONCRETE IN A HOUSE PRESENTED IN AN ATOMIC RANCH BOOK," ELIN SAYS. "IN OUR APPLICATION OF THE WALL, WE DECIDED THIS COULD BE THE DIVIDER BETWEEN THE SITTING AREA AND THE BEDROOM. WE WANTED THERE TO BE FLOW, BUT STILL RETAIN SOME PRIVACY." A NATURAL, IMPERFECT LOOK WAS ATTAINED BY ASKING THE CONCRETE POURERS TO LEAVE THE BUBBLES AND BAR MARKS IN.