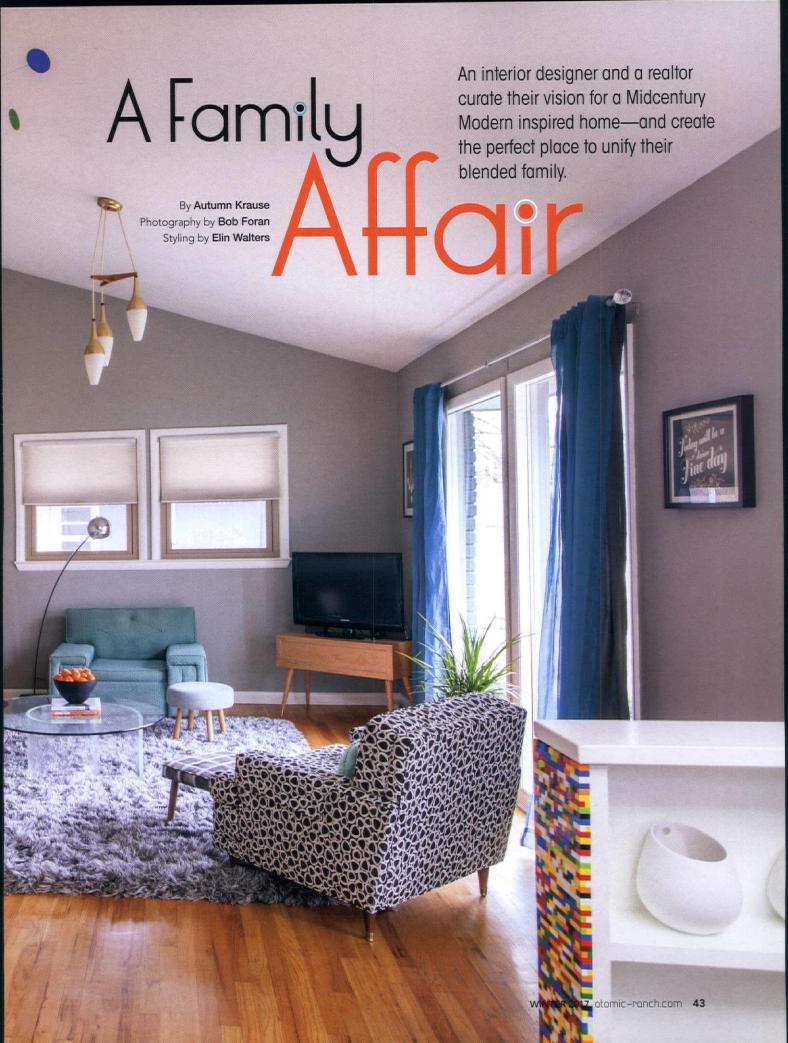

## 42 A Family Affair

An interior designer and a realtor articulate their vision for a Midcentury Modern inspired home—and create the perfect place to unify their blended family.

### A NO FUSS, NO FRILLS LIVING ROOM

The living room, which is situated in the 600-square foot addition that Elin and Christian added onto the home, is an ode to the Midcentury Modern aesthetic: no fuss and frills, natural materials and simple form. A half wall and concrete stairs give the room interest while minimalistic furnishings are comfy and welcoming.

"We relish the surprise that almost always is expressed by visitors as they walk down the stairs from the front of the house and see the entry to the addition," Elin says. "It is exactly the effect we wanted to achieve." Elin and Christian styled the room around a vibrant orange vintage Malm fireplace, mixing in other pieces like a Thaden-Jordan sideboard, reproduction shell chairs inspired by Hans Wegner's 1963 design, and a Dot & Bo sofa.