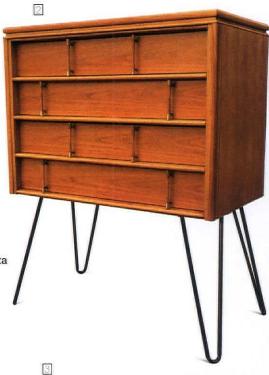

# periodpicks

By Madison Nauta Dress | U

Keep your clothes and your storage in style with these retro beauties.

- 1. Modernist wood and lacquer 6-drawer dresser, \$1,299. Visit westelm.com.
- Midcentury Modern walnut chest of drawers, \$495. (804) 648-7579 or urbandwellers.net.
- 3. Arne Vodder bowtie chest, \$1,149, (877) 224-6663 or inmod.com.
- 4. Midcentury Modern walnut dresser, \$595, (828) 406-8588 or atomicfurnishings.com.