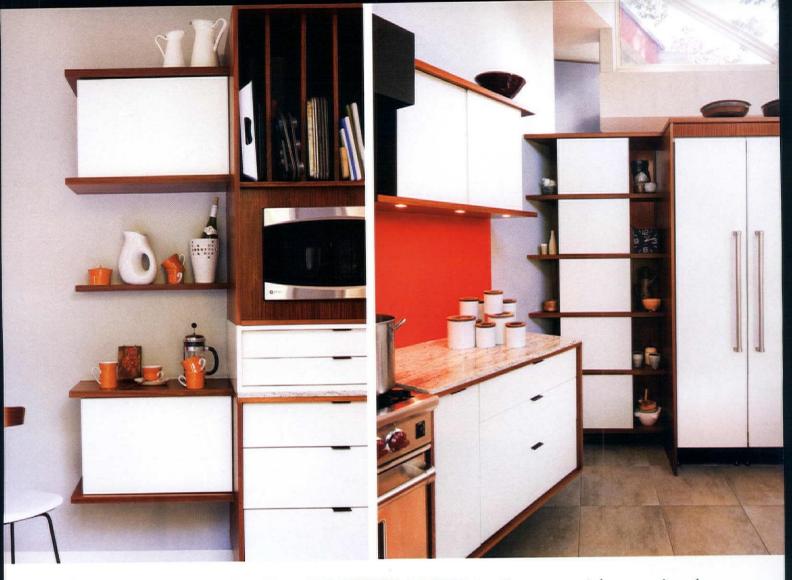

## WHAT MAKES

- Vibrant red backsplash
- Steel and sapele wood materials
- Sleek white lacquered cabinets

THE KITCHEN DIDN'T HAVE A LOT OF SPACE FOR UPPER CABINETS, SO STUDIO IQL CUSTOM BUILT CABINETS WITH STEEL FRAMES THAT SUPPORT FLOATING SHELVES FOR EXTRA STORAGE.

## MIDCENTURY FEATURES

To ensure the new additions blend with the rest of the MCM home aesthetic, Val used authentic period materials for the custom-built pieces and kept original features where she could. "Staying true to the materiality is the most important part of designing a midcentury home," Val says. "The walls had colored glass in them that we kept." For everything else, they used appropriate materials that would keep the additions from looking new and out of place.

Steel, sapele and lacquered wood were the main materials they used to finish the kitchen. "We wanted people to be unclear as to what was the new part," Val says. These materials are in line with the sleek look of midcentury and add the utility the homeowners needed for their gourmet cooking. Part of the steel bracing was used to create extra storage for pots and pans over the sink due to the limited number of cabinets. When it comes to your midcentury remodel, Val advisest to "follow the voice of the original house."

ABOVE LEFT: VAL MADE SURE TO USE PERIOD APPROPRIATE MATERIALS FOR THE NEW CABINETS TO SEAMLESSLY BLEND THEM INTO THE PERIOD AESTHETIC. A COMBINATION OF SAPELE WOOD AND WHITE LACQUERED WOOD MAKE UP THE CABINETS AND SHELVING IN THE KITCHEN.

ABOVE RIGHT: THE VIBRANT RED BACKSPLASH IS A CONTINUED FEATURE THROUGHOUT THE HOUSE AND BRINGS MIDCENTURY COLOR INTO THE NEUTRAL KITCHEN. THE HOMEOWNERS CHOSE A GRANITE COUNTERTOP THAT CLOSELY RESEMBLES CARRARA MARBLE BUT COMES AT A LOWER PRICE POINT.