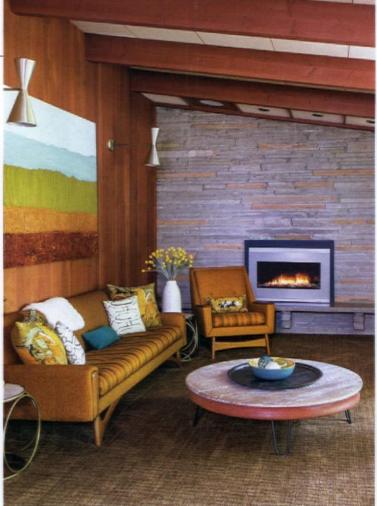

### A NO FUSS, NO FRILLS LIVING ROOM

The living room, which is situated in the 600-square foot addition that Elin and Christian added onto the home, is an ode to the Midcentury Modern aesthetic: no fuss and frills, natural materials and simple form. A half wall and concrete stairs give the room interest while minimalistic furnishings are comfy and welcoming.

"We relish the surprise that almost always is expressed by visitors as they walk down the stairs from the front of the house and see the entry to the addition," Elin says. "It is exactly the effect we wanted to achieve." Elin and Christian styled the room around a vibrant orange vintage Malm fireplace, mixing in other pieces like a Thaden-Jordan sideboard, reproduction shell chairs inspired by Hans Wegner's 1963 design, and a Dot & Bo sofa.