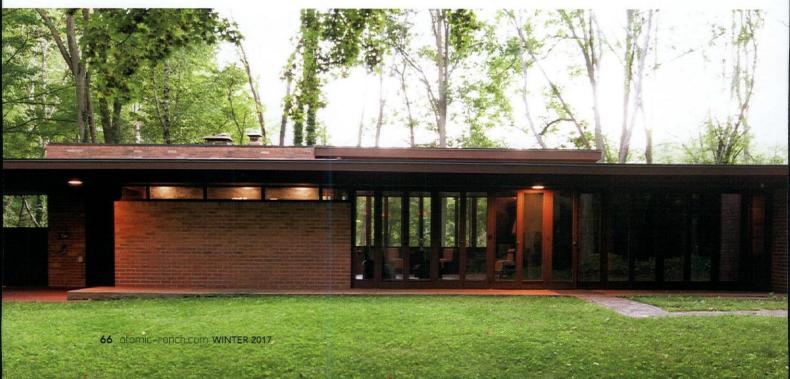

he was just the man for the job. His walkout rambler, nestled behind a cluster of trees in a quiet neighborhood outside Minneapolis, provided an idyllic home for his wife and three girls in the mid-1950s. It was the vision of postwar suburban bliss—so much so that Better Homes

& Gardens even sent a photographer to document the family's stylish abode, capturing a moment in time that endured for more than five decades.

"When we walked through the house, we felt like it was a movie set. Don and his family did not change anything," Kari Brandt says. Kari and her husband Eric purchased the

LEFT: BOLD YELLOW HOMECREST VINTAGE
PATIO FURNITURE GIVES THE SCREENED
PORCH A SUNNY OUTDOOR VIBE.

house in 2010. Although the couple had been looking for a larger home to accommodate their family of four, they fell in love with the clean lines and efficient use of space in Davies' two-bedroom design. They were equally enamored with the home's distinctive features—from the cherry-paneled walls and vaulted, beamed ceilings, to the built-in brick grill in the sunroom.

### HABITABLE SPACE

The final design scheme retained the original footprint, but closed off the breezeway between the garage and the house to create two habitable spaces. The front area was transformed into a formal entry and mudroom, with built-in lockers that match the look and feel of the original cherry cabinetry throughout the house. On the back side of the entry, the original sunroom became a screened porch, which opens onto a large patio space perfect for outdoor entertaining. "Most of the time, when people move into houses, they're trying to knock walls down," Kari notes. "They don't even think, 'Let's put a wall up."