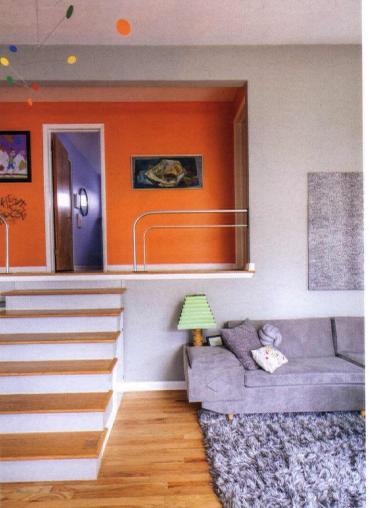

ELIN AND CHRISTIAN REMOVED THE WROUGHT IRON RAILING ON THE STAIRS AND EXCHANGED IT FOR A CUSTOM BENT ELECTRICAL PIPE TO MIMIC THE RAILING ON THE PORCH. THEY ALSO PAINTED THE WALLS ELLIE GRAY FROM SHERWIN WILLIAMS AND ADDED IN AN ACCENT WALL IN VALSPAR'S CARROT CAKE.

### A NO FUSS, NO FRILLS LIVING ROOM

The living room, which is situated in the 600-square foot addition that Elin and Christian added onto the home, is an ode to the Midcentury Modern aesthetic: no fuss and frills, natural materials and simple form. A half wall and concrete stairs give the room interest while minimalistic furnishings are comfy and welcoming.

"We relish the surprise that almost always is expressed by visitors as they walk down the stairs from the front of the house and see the entry to the addition," Elin says. "It is exactly the effect we wanted to achieve." Elin and Christian styled the room around a vibrant orange vintage Malm fireplace, mixing in other pieces like a Thaden-Jordan sideboard, reproduction shell chairs inspired by Hans Wegner's 1963 design, and a Dot & Bo sofa.