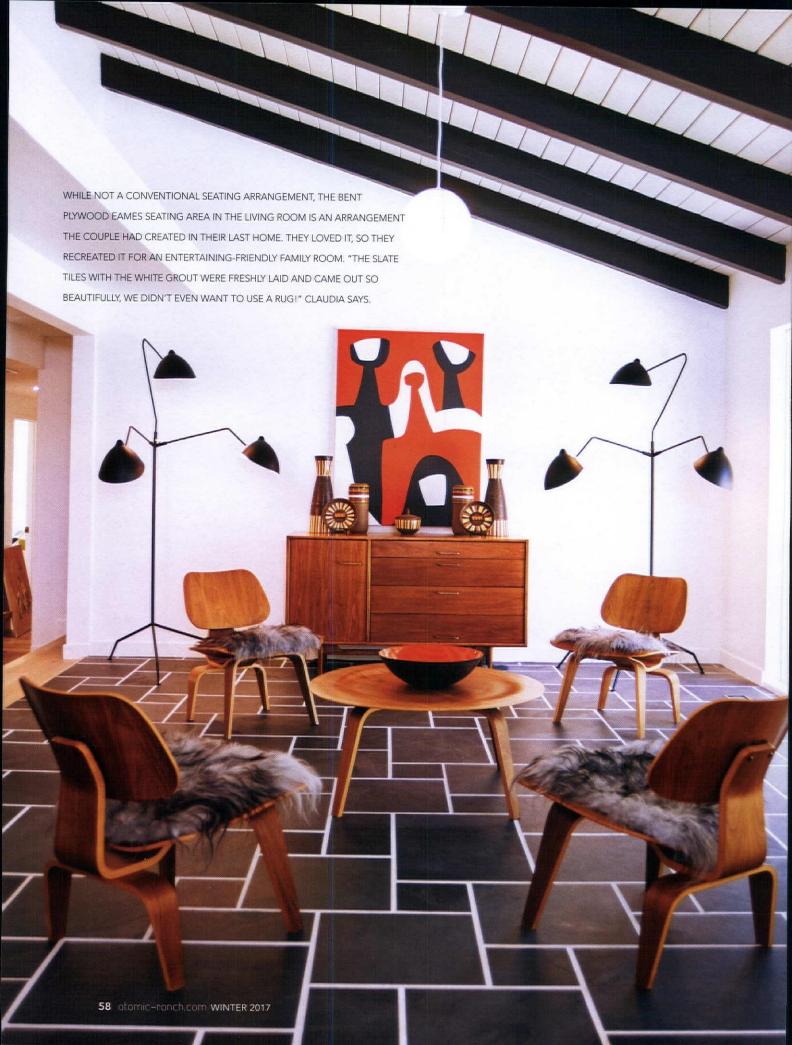

WINTER 2017 atomic-ranch.com 53

By Sarah Jane Stone Photography by Steven DeWall Preserving Styling by Claudia Andrade-Despiration of the Serving Styling by Claudia Andrade Despiration of the Serving Styling by Claudia Andrade Despiratio Styling by Claudia Andrade-Desbiens This home's time capsule quality furnishings and accessories are also fit for 21st century living.

ABOVE: "I AM OBSESSED WITH BITOSSI AND MIDCENTURY ITALIAN POTTERY AND HAVE AMASSED QUITE A COLLECTION IN THE LAST FEW YEARS," CLAUDIA SAYS. "HARRIS G. STRONG AND MAURICE CHALVIGNAC CERAMIC WALL TILES ARE ANOTHER OBSESSION THAT, THANKFULLY, I THINK I'VE GOT UNDER CONTROL."

### The home boasts two fireplaces—a black Malm fireplace in the family room and a stone clad focal point in the sunken living room.

"We love going for walks with our rescue Doberman, Bella Zulu Mecca, in the evening and discovering other homes in the surrounding area that exhibit the same traits and midcentury elements as ours does," Clauidia says.

CLAD WITH ROCK, A FLOATING SLATE HEARTH AND PATINAED COPPER, THE SUNKEN LIVING ROOM'S FLOOR-TO-CEILING FIREPLACE STEALS THE SHOW—AND RIGHTFULLY SO. IT ACTUALLY HELPED CLAUDIA AND MICHALE FIND THE RIGHT CONTRACTOR TO WORK WITH, AS THEY FILTERED OUT ANYONE WHO SUGGESTED PAINTING IT OVER.