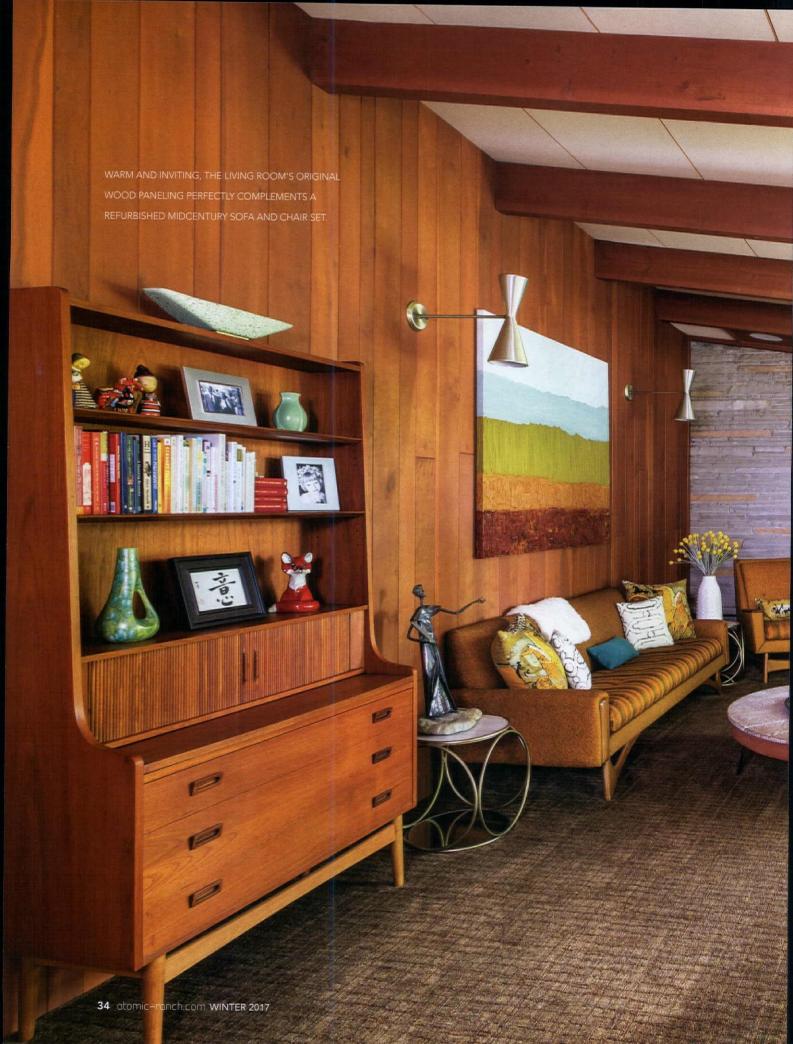

LEFT: CHERRY WOOD CABINETS AND BRASS PENDANT LIGHTS IN THE GIRLS' BATHROOM WERE ORIGINAL TO THE HOUSE.

at an estate sale, and drove to Milwaukee for two original Adrian Pearsall lounge chairs they found on Craigslist. The screened porch looks much like it did in the old magazine photos, thanks to a classic Homecrest patio set the Brandts acquired from an elderly couple, who had kept the items in storage. Several pieces also were original to the house, including a large coffee table in the living room that Don Davies built himself.

Although they at first considered adding on to the home, the Brandts cherish the original design, and are grateful that they didn't rush to make changes. "I think that living in a house before you touch it is really important," Kari says. They also realized they didn't need as much space as they thought. Eric notes, "Don and his wife raised three daughters in this house and we're raising two daughters, so we ought to be able to manage."