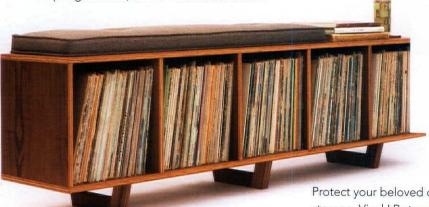

Protect your beloved collection with a bench that doubles as storage. Vinyl LP storage bench lo-fi edition with Midcentury Modern stylings, \$950. Visit etsy.com/shop/PeteDeebleFurniture.

Add comfort and retro-inspired flair to your sofa. A. Atomic twist (52\_2016) Arnge pillow, \$59; B. TV Set Arnge pillow, \$59. Visit arnge.bigcartel.com.