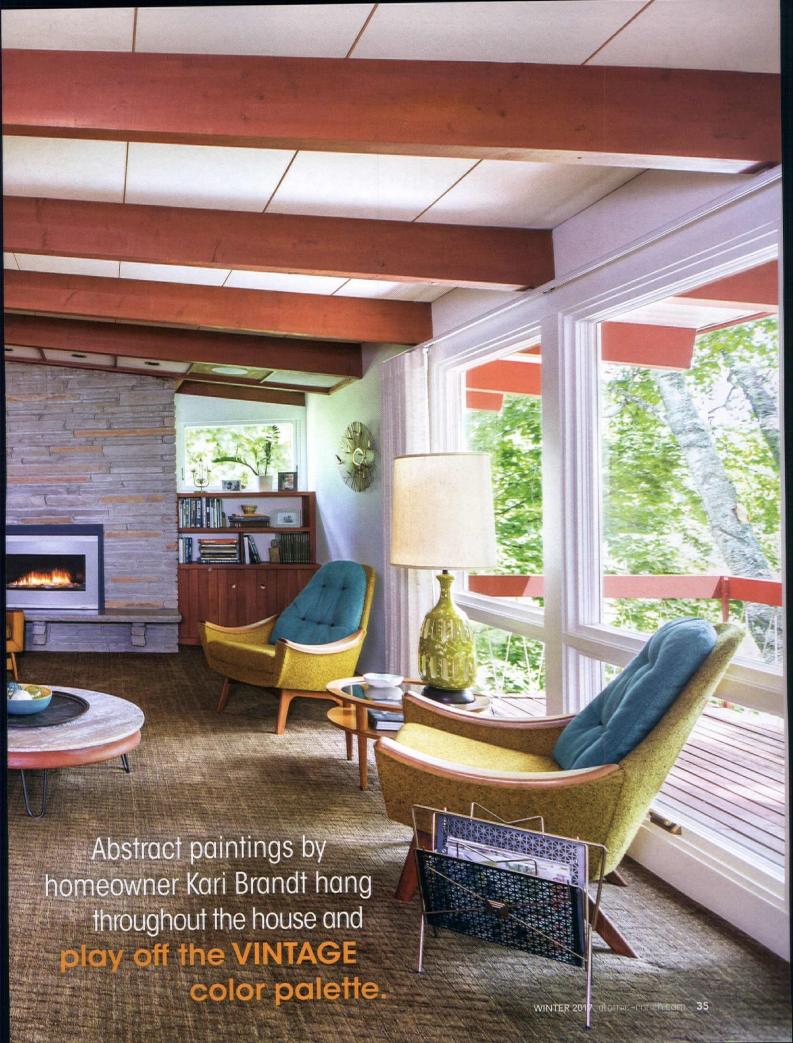

ABOVE: THE FORMER SUNROOM WAS CONVERTED TO A SCREENED PORCH OVERLOOKING A NEW OUTDOOR PATIO.

"We were able to delicately put these things in and retain the COOLNESS of the space."

ABOVE: A VINTAGE DANISH TEAK DINING
TABLE AND SIDEBOARD COMPLEMENT
THE WARM WOOD TONES OF THE WALLS,
FLOORS AND BEAMED CEILINGS.

LEFT: BOLD YELLOW HOMECREST VINTAGE
PATIO FURNITURE GIVES THE SCREENED
PORCH A SUNNY OUTDOOR VIBE.

house in 2010. Although the couple had been looking for a larger home to accommodate their family of four, they fell in love with the clean lines and efficient use of space in Davies' two-bedroom design. They were equally enamored with the home's distinctive features—from the cherry-paneled walls and vaulted, beamed ceilings, to the built-in brick grill in the sunroom.

### HABITABLE SPACE

The final design scheme retained the original footprint, but closed off the breezeway between the garage and the house to create two habitable spaces. The front area was transformed into a formal entry and mudroom, with built-in lockers that match the look and feel of the original cherry cabinetry throughout the house. On the back side of the entry, the original sunroom became a screened porch, which opens onto a large patio space perfect for outdoor entertaining. "Most of the time, when people move into houses, they're trying to knock walls down," Kari notes. "They don't even think, 'Let's put a wall up."