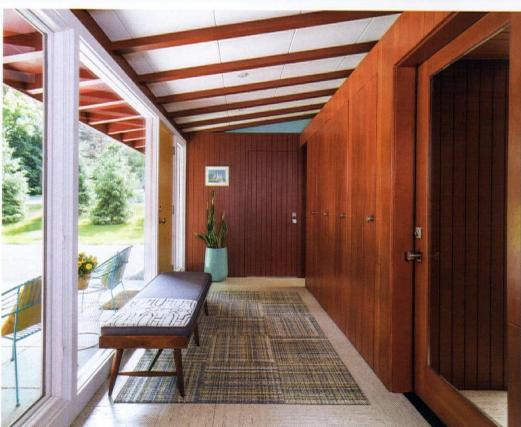

# Architect Don Davies designed the 1950s residence for his family after building a similar house next door.

OPPOSITE TOP: THE ORIGINAL BREEZEWAY BETWEEN THE GARAGE AND HOUSE WAS CONVERTED INTO A FORMAL ENTRYWAY AND MUDROOM, COMPLETE WITH AMPLE STORAGE.

### HABITABLE SPACE

The final design scheme retained the original footprint, but closed off the breezeway between the garage and the house to create two habitable spaces. The front area was transformed into a formal entry and mudroom, with built-in lockers that match the look and feel of the original cherry cabinetry throughout the house. On the back side of the entry, the original sunroom became a screened porch, which opens onto a large patio space perfect for outdoor entertaining. "Most of the time, when people move into houses, they're trying to knock walls down," Kari notes. "They don't even think, 'Let's put a wall up."