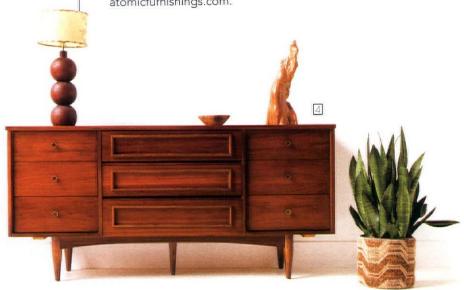

# periodpicks

By Madison Nauta Dress | U

Keep your clothes and your storage in style with these retro beauties.

- 1. Modernist wood and lacquer 6-drawer dresser, \$1,299. Visit westelm.com.
- Midcentury Modern walnut chest of drawers, \$495. (804) 648-7579 or urbandwellers.net.
- 3. Arne Vodder bowtie chest, \$1,149, (877) 224-6663 or inmod.com.
- 4. Midcentury Modern walnut dresser, \$595, (828) 406-8588 or atomicfurnishings.com.