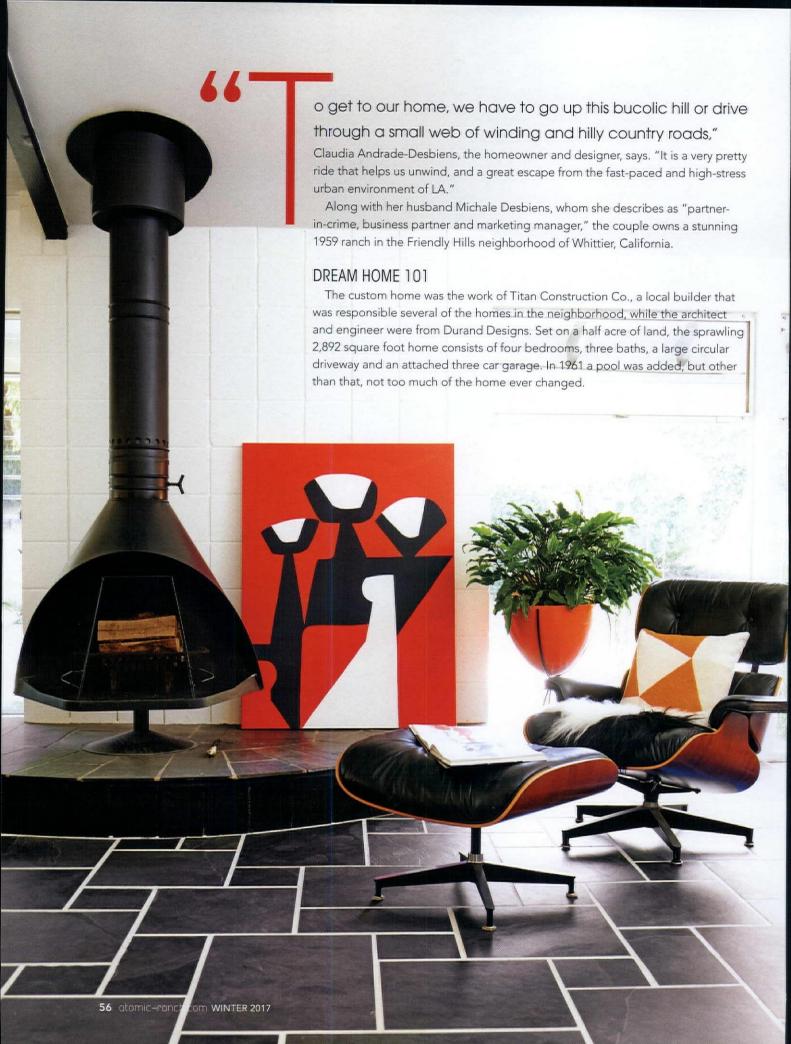

WINTER 2017 atomic-ranch.com 53

By Sarah Jane Stone Photography by Steven DeWall Preserving Styling by Claudia Andrade-Despiration of the Serving Styling by Claudia Andrade Despiration of the Serving Styling by Claudia Andrade Despiratio Styling by Claudia Andrade-Desbiens This home's time capsule quality furnishings and accessories are also fit for 21st century living.

CLAD WITH ROCK, A FLOATING SLATE HEARTH AND PATINAED COPPER, THE SUNKEN LIVING ROOM'S FLOOR-TO-CEILING FIREPLACE STEALS THE SHOW—AND RIGHTFULLY SO. IT ACTUALLY HELPED CLAUDIA AND MICHALE FIND THE RIGHT CONTRACTOR TO WORK WITH, AS THEY FILTERED OUT ANYONE WHO SUGGESTED PAINTING IT OVER.