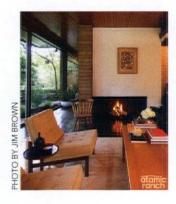

LEFT: A NEW FIREPLACE INSERT
CREATES THE PERFECT COZY
GATHERING PLACE. THE OVERSIZED
COFFEE TABLE WAS BUILT BY THE
HOME'S ORIGINAL DESIGNER,
DON DAVIES.

"Living in a house **before you touch** it is really important."