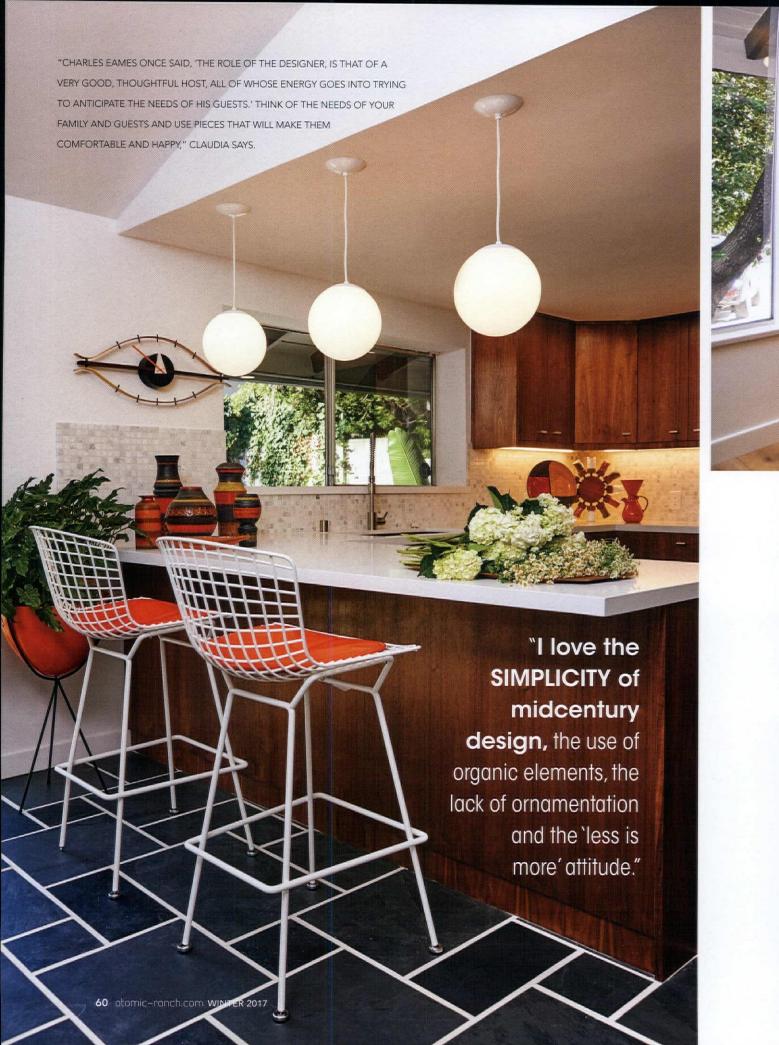

### **PERIOD-APPROPRIATE MOSAIC TILES were a priority for the bathrooms,** so Claudia tracked down tiny tiles in shades of white, cream and bronze to create a truly retro look.

Having amassed a collection of midcentury furnishings over the years, Claudia and Michale already had a great selection of pieces to work with. "My day job with Modern Mecca is to source and purchase furniture and objects for my clients' homes—sometimes unique, vintage items and sometimes new, so this comes easily to me," she says.