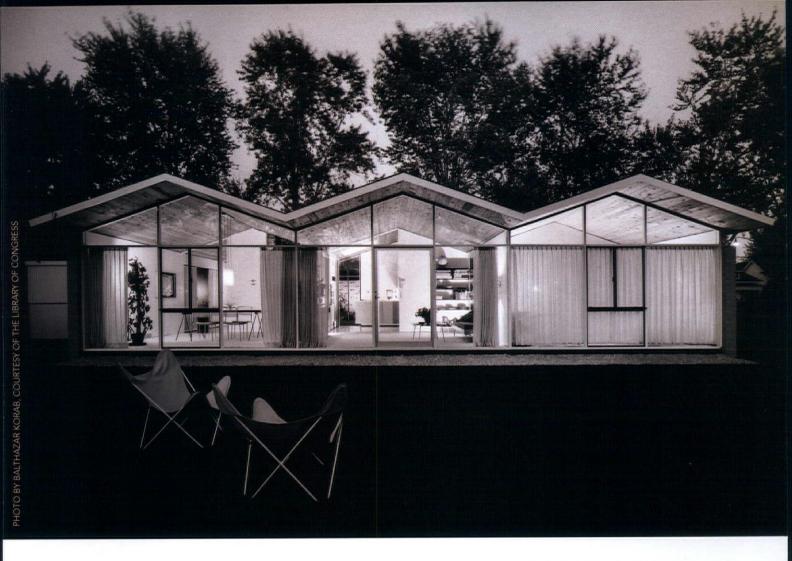

## Making Modernism

Meet the famous architects and unlikely key players who came together to foster Michigan's modernity in the 1950s.

By Madison Nauta

HE 1950s WERE A TIME OF INNOVATION ACROSS THE COUNTRY, AND THE MIDWEST WAS NO EXCEPTION. Advances in technology meant mass production was becoming more and more popular. Automobile and factory work in Michigan was helping to shape North America's trends and lifestyles.

Michigan Modern: Design that Shaped America by Amy Arnold and Brian Conway, takes a close look at this iconic time period—zeroing in on how one state managed to make its own mark on the era.

### THE MINIMALIST TREND

Modernist architecture's approach to home design is well-suited to the region. With its sunning landscape, the Midwest is a perfect setting for walls of windows that take advantage of natural light and bring the outdoors in. Amy and Brian note the contrast between the predominantly neutral hues on the state's mid mod home exteriors, set against the bright green of their surroundings. Michigan's famed Kessler house, built by architect William Kessler for his family in 1959, stands as evidence of the state's mid mod proclivity, embodying the minimalist trends of the midcentury.

BELOW: FRANK LLOYD WRIGHT'S GOETSCH-WINCKLER HOUSE USED BASIC BUILDING MATERIALS TO CREATE AN ARCHITECTURALLY COMPELLING HOME.

Alma Goetsch and Kathrine Winckler, professors from the art department of Michigan State University, asked Frank Lloyd Wright to build a community of modernist homes. While he wound up building just theirs, he defied odds—and suggestions from the Federal Housing Administration—to create a magnificent and architecturally astonishing home. Although the home continues to stand as anything but simple, the Goetsch-Winckler house proves that basic materials can yield a unique modernist masterpiece.