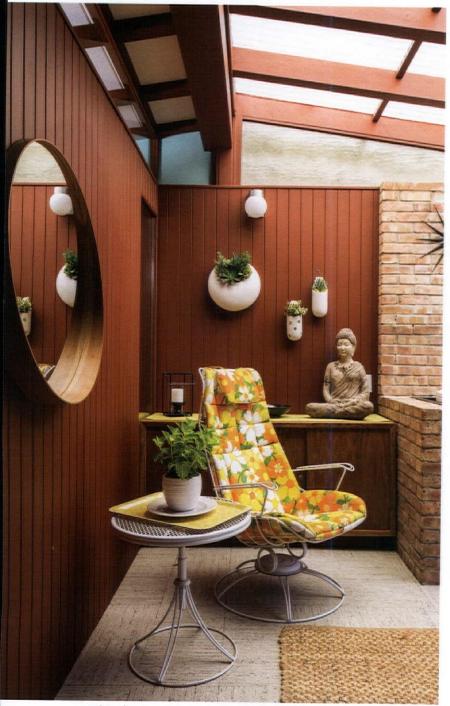

### STYLIST SECRETS

Claudia describes the couple's style as "unfussy," and sought to strike a balance of modern elements with authentic, vintage midcentury furnishings and décor.

"Although we wanted to be respectful of the midcentury architecture, we wanted to avoid the time capsule look and feel with throwback wallpaper, etc.—because to be honest, it's just not who we are," Claudia says. "We wanted to surround ourselves with pieces that made us happy."

In designing such a personalized and fuss-free home, Claudia opted for a consistent palette of period-appropriate colors—narrowing the selection down to just two or three colors for each room and peppering them evenly throughout the spaces. Hues of orange and yellow won for the kitchen and the family room, while blues, greens and grays make up the sunken living room.