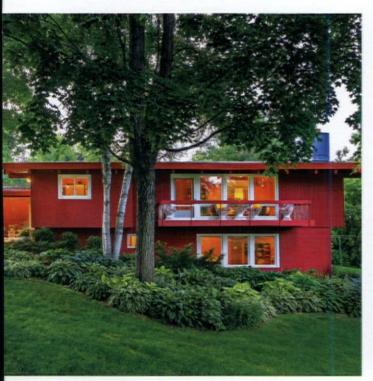

### **EXCITING EXTERIORS**

One of their first moves? Repainting the home's exterior in a unique orange and gray color scheme. "Orange is my favorite color and gray is Christian's," Elin says. Bright yet minimal uses of orange for the trim, front door, and garage door give the home's exterior mod-friendly interest and intrigue. Restored windows and a new glass front door "took our home back to its original form and honored the midcentury mode of bringing the outdoors in." They ripped off the small, deteriorating porch and collaborated with Elin's stepfather to create a new face for the home with a porch roof cantilevering over a concrete patio with metal conduit that extends the porch's linear reach.