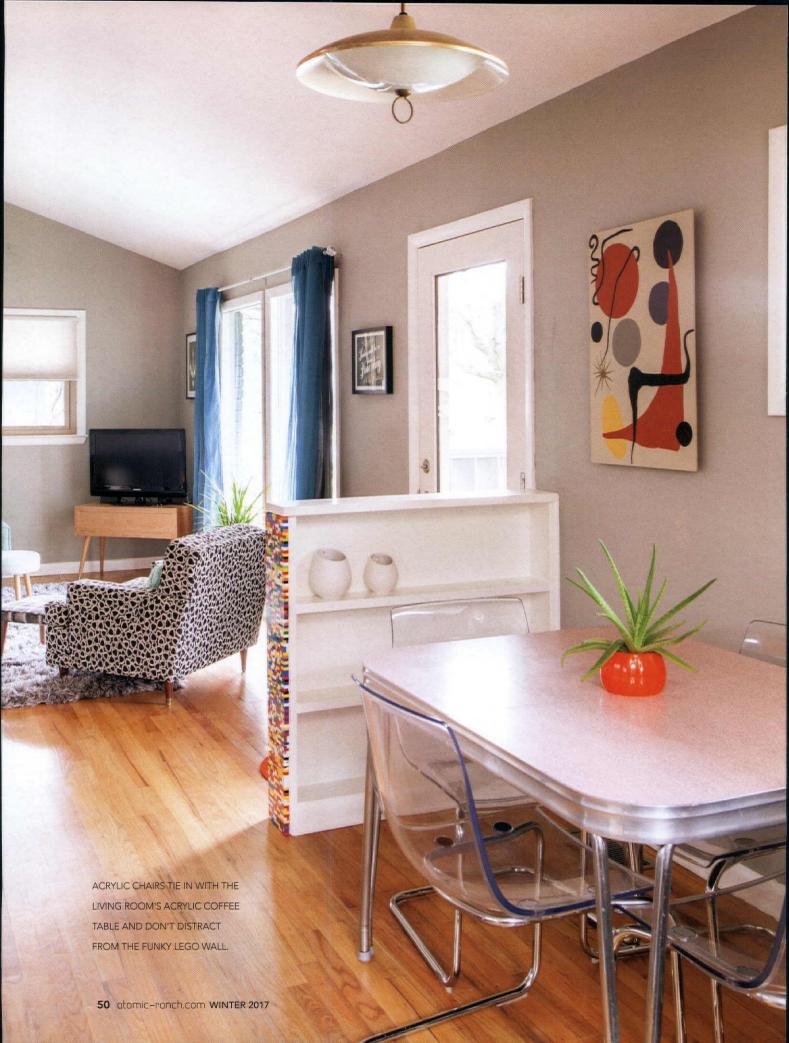

### FOR THE LOVE OF LEGOS

The couple decided to keep the original small yet

cozy kitchen layout. They removed the kitchen cabinet doors and drawer fronts and painted them turquoise. Elin's stepfather built slab doors out of natural birch plywood and clear-coated them. For the counters, "we removed the [old] laminate and toyed with replacing it with concrete until we discovered this amazing pattern of Wilsonart laminate. Knowing that laminate was used in Midcentury Modern homes, it seemed fitting to use this material," Elin says. And while the kitchen has many visual charms and Midcentury Modern nods like a vintage kitchen dining table, its crown jewel is the handmade Legos wall that shields the dining area from the entry.

"The wall itself was there when we moved in, but we decided to face it in Legos to make it more interesting." Elin says. "We purchased used and new Legos on eBay over the course of a couple years and built it as a family as we bought the Legos." The project, which incorporated the entire family, is particularly beautiful, a symbol of unity as the blended family worked to create something unique for their home.