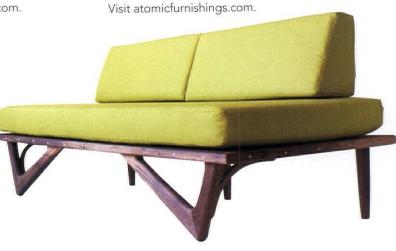

# periodpicks

By Madison Nauta Dress | U

Keep your clothes and your storage in style with these retro beauties.

- 1. Modernist wood and lacquer 6-drawer dresser, \$1,299. Visit westelm.com.
- Midcentury Modern walnut chest of drawers, \$495. (804) 648-7579 or urbandwellers.net.
- 3. Arne Vodder bowtie chest, \$1,149, (877) 224-6663 or inmod.com.
- 4. Midcentury Modern walnut dresser, \$595, (828) 406-8588 or atomicfurnishings.com.