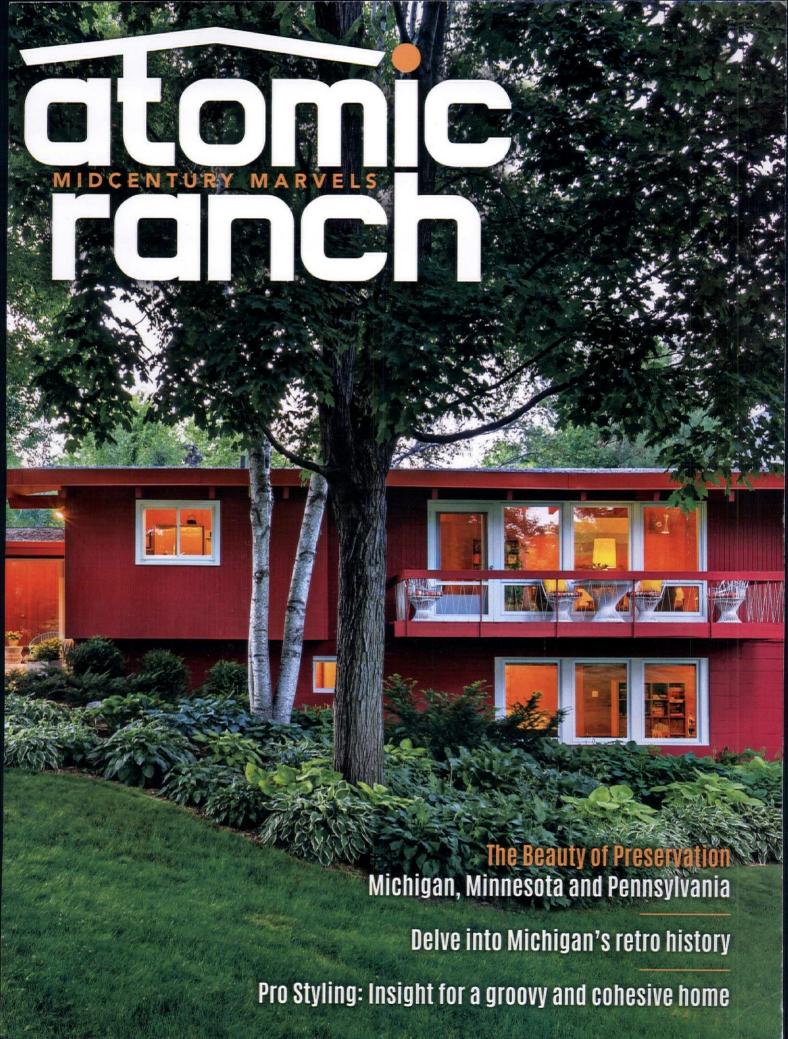

### cover

Cover photography by Andrea Rugg Cover design by Gabby Oh

ATOMIC RANCH (ISSN 1547-3092) issue 56, WINTER 2017 is published quarterly, Spring, Summer, Foll and Winter, by Engaged Media Inc, LLC, 17890 Sky Park Circle, #250, Irvine, CA 92614. Periodical postage paid at Irvine, CA, and additional mailing offices. POSTMASTER: send address changes to Atomic Ranch of vSI, Inc. 905 Kent Street, Woo 4068. © 2017 by Engaged Media, Inc. All rights reserved. Reproduction of any material from this issue in whole or in part is strictly prohibited. GST #855050365R1001 Canada Post: Publications Mail Agreement #40612608. Return undeliverable Canadian addresses to: PITNEY BOWES, INC., PO. Box 25642, Landon, ON NoC 682.