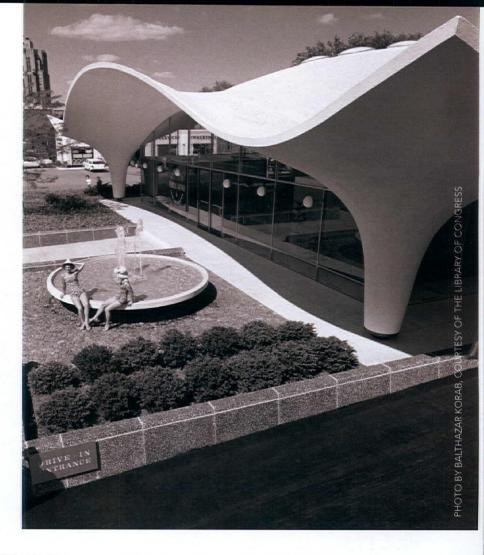

ABOVE: THE MOUNT CLEMENS FEDERAL SAVINGS AND LOAN
ASSOCIATION BUILDING EXEMPLIFIED THE POPULAR DESIGN IDEAS OF
THE ERA. BUILDINGS EXAGGERATED CERTAIN SHAPES AND REPLACED
DRYWALL WITH WINDOWS TO CREATE AN OPEN, AIRY DESIGN.