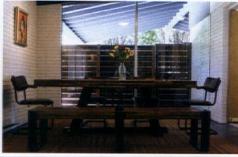

ABOVE: THE FORMER SUNROOM WAS CONVERTED TO A SCREENED PORCH OVERLOOKING A NEW OUTDOOR PATIO.

"We were able to delicately put these things in and retain the COOLNESS of the space."

ABOVE: A VINTAGE DANISH TEAK DINING
TABLE AND SIDEBOARD COMPLEMENT
THE WARM WOOD TONES OF THE WALLS,
FLOORS AND BEAMED CEILINGS.