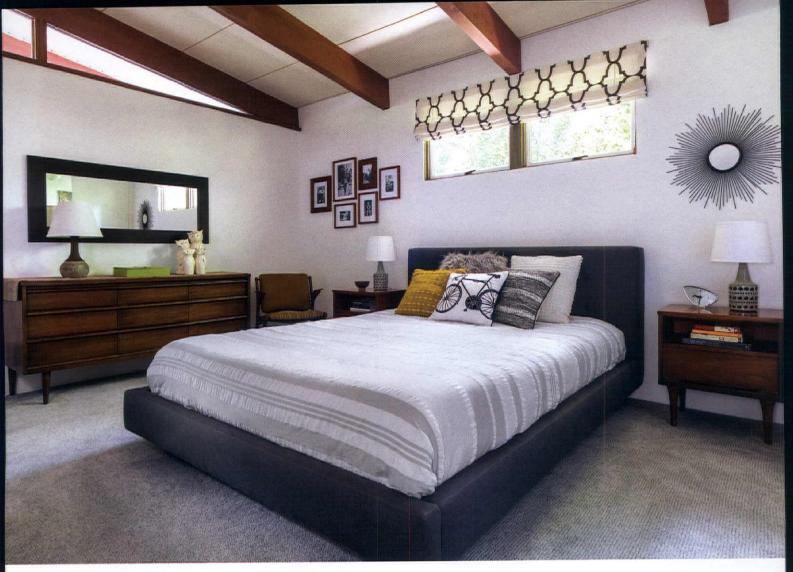

RIGHT: MATCHING THE STAIN IN THE NEW ENTRYWAY TO THE HOME'S ORIGINAL CHERRY WOOD PANELING WAS A PAINSTAKING ENDEAVOR, DESIGNER KRISTINE ANDERSON SAYS.

ABOVE: A STUDY IN SERENITY, THE MASTER BEDROOM FEATURES A MIDCENTURY WALNUT DRESSER AND NIGHTSTANDS SURROUNDING A MODERN PLATFORM BED.