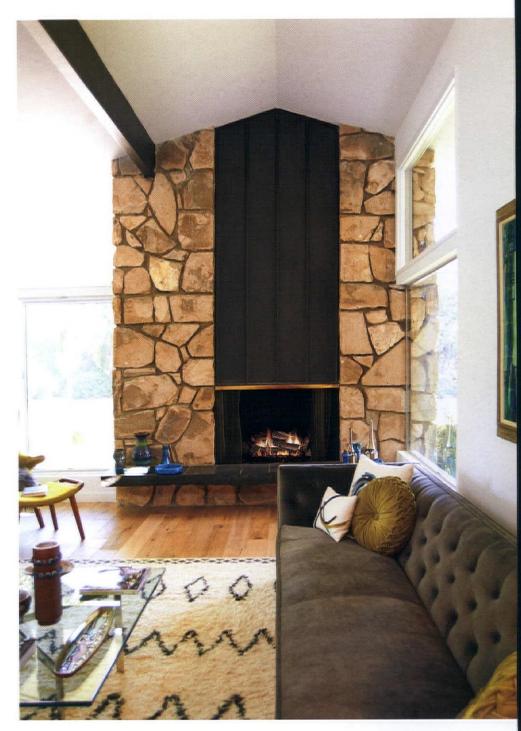

### The home boasts two fireplaces—a black Malm fireplace in the family room and a stone clad focal point in the sunken living room.

"We love going for walks with our rescue Doberman, Bella Zulu Mecca, in the evening and discovering other homes in the surrounding area that exhibit the same traits and midcentury elements as ours does," Clauidia says.

CLAD WITH ROCK, A FLOATING SLATE HEARTH AND PATINAED COPPER, THE SUNKEN LIVING ROOM'S FLOOR-TO-CEILING FIREPLACE STEALS THE SHOW—AND RIGHTFULLY SO. IT ACTUALLY HELPED CLAUDIA AND MICHALE FIND THE RIGHT CONTRACTOR TO WORK WITH, AS THEY FILTERED OUT ANYONE WHO SUGGESTED PAINTING IT OVER.