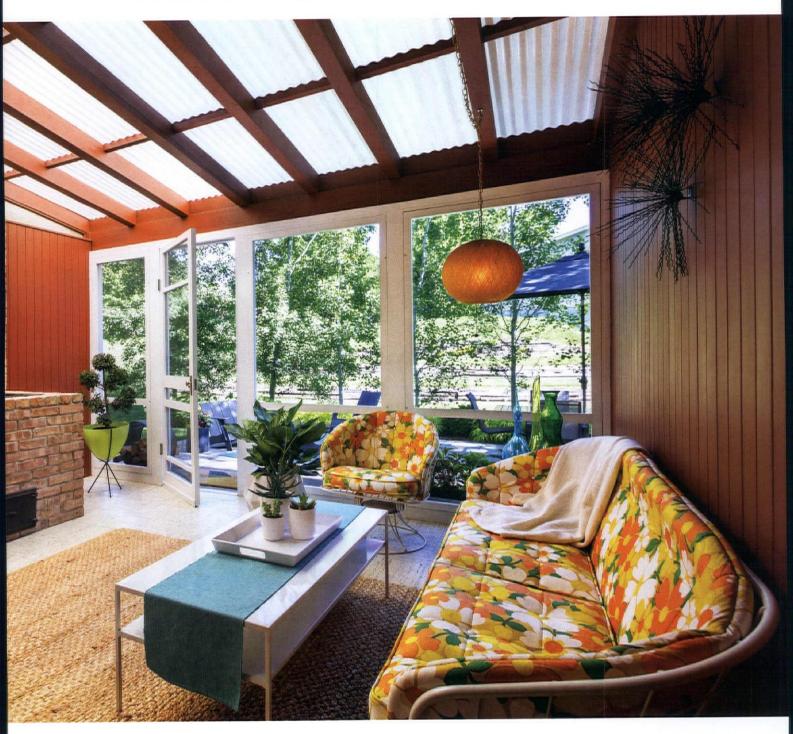

ABOVE: THE FORMER SUNROOM WAS CONVERTED TO A SCREENED PORCH OVERLOOKING A NEW OUTDOOR PATIO.

"We were able to delicately put these things in and retain the COOLNESS of the space."

ABOVE: A VINTAGE DANISH TEAK DINING
TABLE AND SIDEBOARD COMPLEMENT
THE WARM WOOD TONES OF THE WALLS,
FLOORS AND BEAMED CEILINGS.

LEFT: BOLD YELLOW HOMECREST VINTAGE
PATIO FURNITURE GIVES THE SCREENED
PORCH A SUNNY OUTDOOR VIBE.

house in 2010. Although the couple had been looking for a larger home to accommodate their family of four, they fell in love with the clean lines and efficient use of space in Davies' two-bedroom design. They were equally enamored with the home's distinctive features—from the cherry-paneled walls and vaulted, beamed ceilings, to the built-in brick grill in the sunroom.

### TIMELESS STYLE

Since moving into their midcentury home, Eric and Kari have become adept at hunting out vintage furniture that fits the modernist design. They scored a Danish teak dining table

ABOVE: A SCREENED IN PORCH ON THE BACK OF THE HOUSE OPENS ONTO AN EXPANSIVE PATIO, COMPLETE WITH A REFURBISHED HOMECREST HANGING LOUNGE CHAIR.