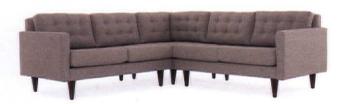

ELIOT APARTMENT CORNER SECTIONAL | \$2,749 in taylor felt grey

BRIAR SOFA | \$1,799

20% OFF\* with promo code ATWINTER17

365-Day Trial | Lifetime Warranty | Free Returns | 0% Financing\*