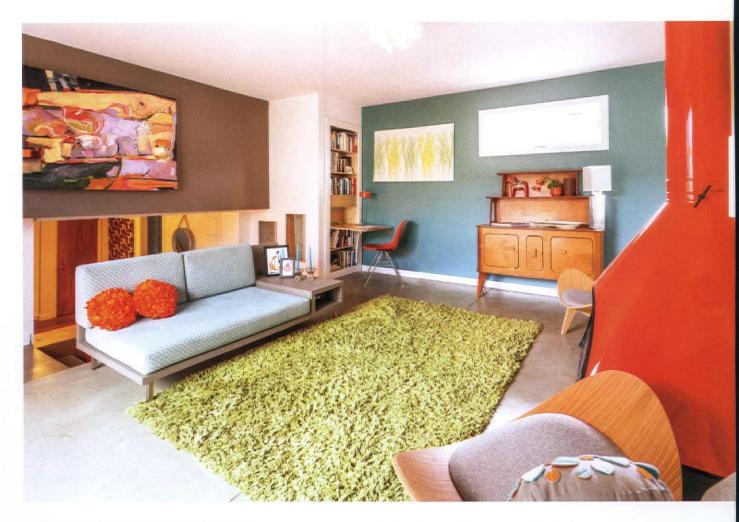

### A NO FUSS, NO FRILLS LIVING ROOM

The living room, which is situated in the 600-square foot addition that Elin and Christian added onto the home, is an ode to the Midcentury Modern aesthetic: no fuss and frills, natural materials and simple form. A half wall and concrete stairs give the room interest while minimalistic furnishings are comfy and welcoming.

"We relish the surprise that almost always is expressed by visitors as they walk down the stairs from the front of the house and see the entry to the addition," Elin says. "It is exactly the effect we wanted to achieve." Elin and Christian styled the room around a vibrant orange vintage Malm fireplace, mixing in other pieces like a Thaden-Jordan sideboard, reproduction shell chairs inspired by Hans Wegner's 1963 design, and a Dot & Bo sofa.

A built-in desk with a bookshelf unit was created for Christian. In a move to unify function and design, the whole bookshelf can be pulled out of the wall to reveal the boiler for the heated floors and house water supply. "We read, play games by the fire and entertain here," Elin says. "We find this space to be quiet and peaceful."