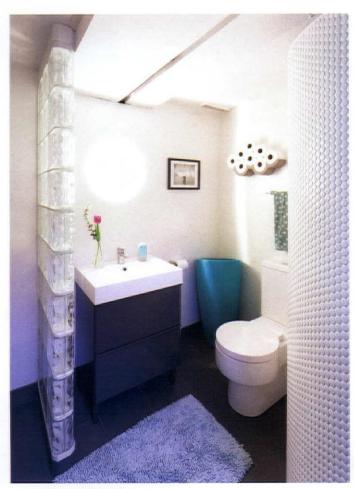

BOTTOM LEFT: THIS MASTER BATHROOM/LAUNDRY/WALK-IN CLOSET COMBO SERVICES THE MASTER BEDROOM IN THE ADDITION AND THE FOURTH BEDROOM IN THE LOWER LEVEL OF THE ORIGINAL HOUSE. A GLASS BLOCK WALL SEPARATES THE ENTRY FROM THE TOILET AND VANITY, PROVIDING PRIVACY WITHOUT SHUTTING OUT LIGHT. WHITE PENNY ROUND TILES MAKE UP THE WALK-IN SHOWER STALL AND IS DIRECTLY ADJACENT TO THE STACKED WASHER AND DRYER.

BOTTOM RIGHT: ORIGINAL BLUE TILES IN THE UPPER FLOOR BATHROOM DICTATED THE DESIGN. CHRISTIAN REPLACED THE VANITY, TOILET, AND MIRROR, WHILE ELIN INCORPORATED TURQUOISE DETAILS TO SHOWCASE THE GORGEOUS TILES.