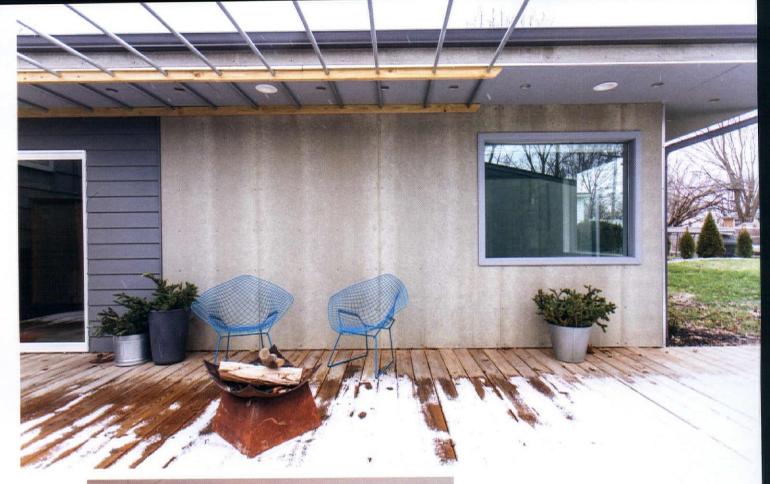

In addition, the couple also designed and built an outdoor living space that sits between a 600-square foot addition and the garage. "We decided that the area would be best used if we connected the two buildings with a deck," Elin says. Like over the porch, metal conduit was cut and hung, giving the illusion of an open ceiling and creating an intimate atmosphere. "The space is a haven where we retreat to in the evenings," Elin says. "I particularly love that it was designed as a family and constructed as a family. That's just how we like to do things."