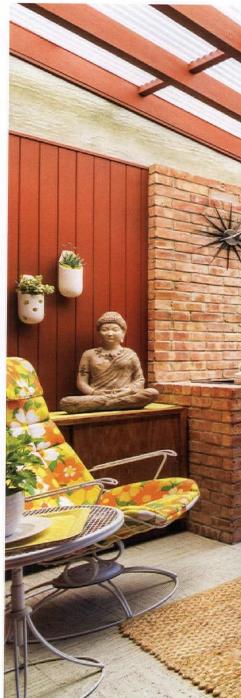

ABOVE: THE FORMER SUNROOM WAS CONVERTED TO A SCREENED PORCH OVERLOOKING A NEW OUTDOOR PATIO.

"We were able to delicately put these things in and retain the COOLNESS of the space."

ABOVE: A VINTAGE DANISH TEAK DINING
TABLE AND SIDEBOARD COMPLEMENT
THE WARM WOOD TONES OF THE WALLS,
FLOORS AND BEAMED CEILINGS.

LEFT: BOLD YELLOW HOMECREST VINTAGE
PATIO FURNITURE GIVES THE SCREENED
PORCH A SUNNY OUTDOOR VIBE.

house in 2010. Although the couple had been looking for a larger home to accommodate their family of four, they fell in love with the clean lines and efficient use of space in Davies' two-bedroom design. They were equally enamored with the home's distinctive features—from the cherry-paneled walls and vaulted, beamed ceilings, to the built-in brick grill in the sunroom.

### HABITABLE SPACE

The final design scheme retained the original footprint, but closed off the breezeway between the garage and the house to create two habitable spaces. The front area was transformed into a formal entry and mudroom, with built-in lockers that match the look and feel of the original cherry cabinetry throughout the house. On the back side of the entry, the original sunroom became a screened porch, which opens onto a large patio space perfect for outdoor entertaining. "Most of the time, when people move into houses, they're trying to knock walls down," Kari notes. "They don't even think, 'Let's put a wall up."