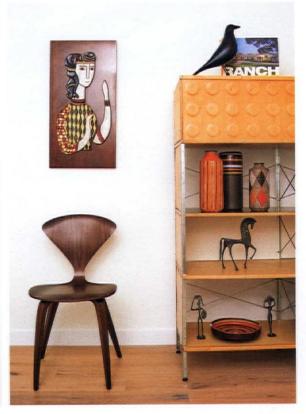

### The home boasts two fireplaces—a black Malm fireplace in the family room and a stone clad focal point in the sunken living room.

"We love going for walks with our rescue Doberman, Bella Zulu Mecca, in the evening and discovering other homes in the surrounding area that exhibit the same traits and midcentury elements as ours does," Clauidia says.

CLAD WITH ROCK, A FLOATING SLATE HEARTH AND PATINAED COPPER, THE SUNKEN LIVING ROOM'S FLOOR-TO-CEILING FIREPLACE STEALS THE SHOW—AND RIGHTFULLY SO. IT ACTUALLY HELPED CLAUDIA AND MICHALE FIND THE RIGHT CONTRACTOR TO WORK WITH, AS THEY FILTERED OUT ANYONE WHO SUGGESTED PAINTING IT OVER.