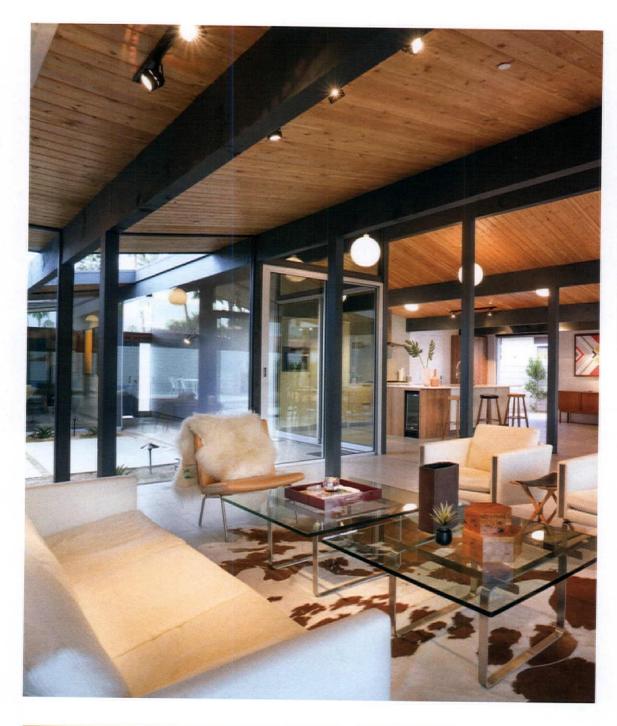

### A NO FUSS, NO FRILLS LIVING ROOM

The living room, which is situated in the 600-square foot addition that Elin and Christian added onto the home, is an ode to the Midcentury Modern aesthetic: no fuss and frills, natural materials and simple form. A half wall and concrete stairs give the room interest while minimalistic furnishings are comfy and welcoming.

"We relish the surprise that almost always is expressed by visitors as they walk down the stairs from the front of the house and see the entry to the addition," Elin says. "It is exactly the effect we wanted to achieve." Elin and Christian styled the room around a vibrant orange vintage Malm fireplace, mixing in other pieces like a Thaden-Jordan sideboard, reproduction shell chairs inspired by Hans Wegner's 1963 design, and a Dot & Bo sofa.