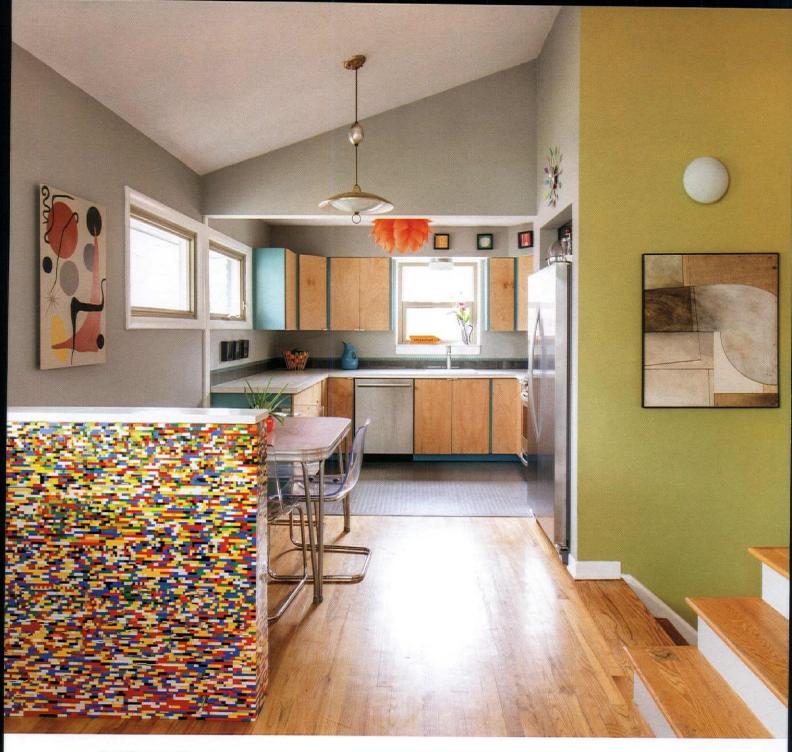

### FOR THE LOVE OF LEGOS

The couple decided to keep the original small yet

cozy kitchen layout. They removed the kitchen cabinet doors and drawer fronts and painted them turquoise. Elin's stepfather built slab doors out of natural birch plywood and clear-coated them. For the counters, "we removed the [old] laminate and toyed with replacing it with concrete until we discovered this amazing pattern of Wilsonart laminate. Knowing that laminate was used in Midcentury Modern homes, it seemed fitting to use this material," Elin says. And while the kitchen has many visual charms and Midcentury Modern nods like a vintage kitchen dining table, its crown jewel is the handmade Legos wall that shields the dining area from the entry.

"The wall itself was there when we moved in, but we decided to face it in Legos to make it more interesting." Elin says. "We purchased used and new Legos on eBay over the course of a couple years and built it as a family as we bought the Legos." The project, which incorporated the entire family, is particularly beautiful, a symbol of unity as the blended family worked to create something unique for their home.