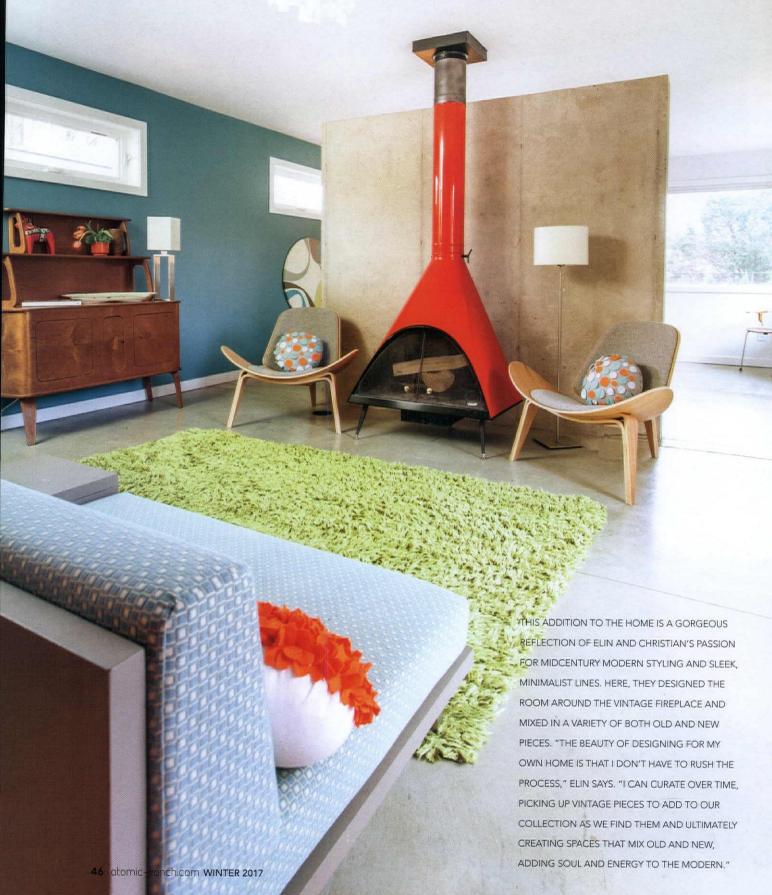

### The home boasts two fireplaces—a black Malm fireplace in the family room and a stone clad focal point in the sunken living room.

"We love going for walks with our rescue Doberman, Bella Zulu Mecca, in the evening and discovering other homes in the surrounding area that exhibit the same traits and midcentury elements as ours does," Clauidia says.

CLAD WITH ROCK, A FLOATING SLATE HEARTH AND PATINAED COPPER, THE SUNKEN LIVING ROOM'S FLOOR-TO-CEILING FIREPLACE STEALS THE SHOW—AND RIGHTFULLY SO. IT ACTUALLY HELPED CLAUDIA AND MICHALE FIND THE RIGHT CONTRACTOR TO WORK WITH, AS THEY FILTERED OUT ANYONE WHO SUGGESTED PAINTING IT OVER.