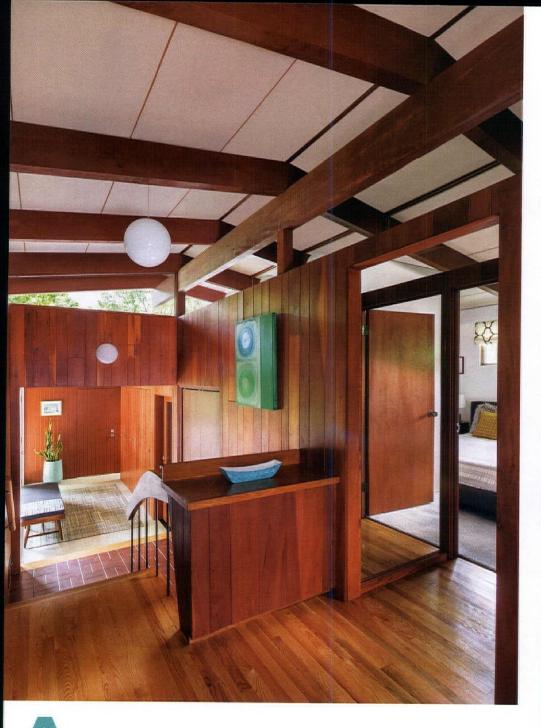

# Architect Don Davies designed the 1950s residence for his family after building a similar house next door.

OPPOSITE TOP: THE ORIGINAL BREEZEWAY BETWEEN THE GARAGE AND HOUSE WAS CONVERTED INTO A FORMAL ENTRYWAY AND MUDROOM, COMPLETE WITH AMPLE STORAGE.

ABOVE: THE FORMER SUNROOM WAS CONVERTED TO A SCREENED PORCH OVERLOOKING A NEW OUTDOOR PATIO.

"We were able to delicately put these things in and retain the COOLNESS of the space."

ABOVE: A VINTAGE DANISH TEAK DINING
TABLE AND SIDEBOARD COMPLEMENT
THE WARM WOOD TONES OF THE WALLS,
FLOORS AND BEAMED CEILINGS.

LEFT: BOLD YELLOW HOMECREST VINTAGE
PATIO FURNITURE GIVES THE SCREENED
PORCH A SUNNY OUTDOOR VIBE.

house in 2010. Although the couple had been looking for a larger home to accommodate their family of four, they fell in love with the clean lines and efficient use of space in Davies' two-bedroom design. They were equally enamored with the home's distinctive features—from the cherry-paneled walls and vaulted, beamed ceilings, to the built-in brick grill in the sunroom.

### HABITABLE SPACE

The final design scheme retained the original footprint, but closed off the breezeway between the garage and the house to create two habitable spaces. The front area was transformed into a formal entry and mudroom, with built-in lockers that match the look and feel of the original cherry cabinetry throughout the house. On the back side of the entry, the original sunroom became a screened porch, which opens onto a large patio space perfect for outdoor entertaining. "Most of the time, when people move into houses, they're trying to knock walls down," Kari notes. "They don't even think, 'Let's put a wall up."