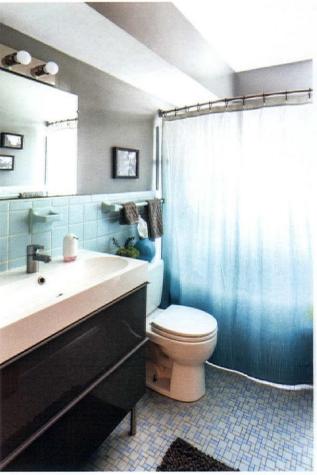

#### Master Bathroom

Vanity mirror with built-in light: Storjorm, visit ikea.com.

**Sink cabinet:** Godmorgon in gray gloss, visit ikea.com

**Toilet paper holder:** Cloud, (888) 365-0056 or uncommongoods.com.

**Soap dispenser:** Umbra in Surf Blue, (844) 211-5986 or wayfair.com.

**Toilet:** Brisbane 270 Round Front Plus, (800) 460-7019 or caromausa.com.

#### Towel bar, hooks and toilet paper

dispenser: Blomus, allmodern.com.