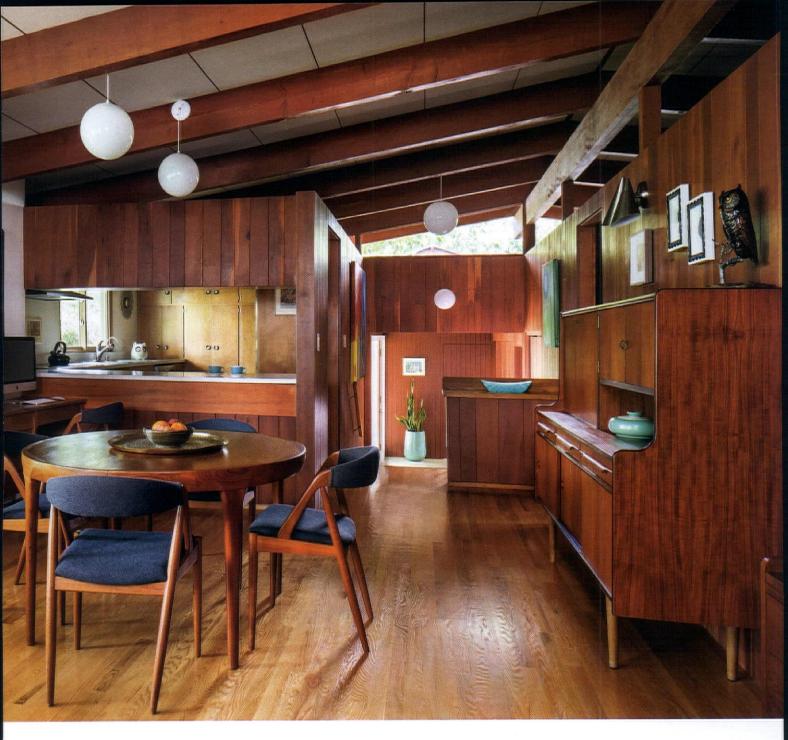

ABOVE: THE FORMER SUNROOM WAS CONVERTED TO A SCREENED PORCH OVERLOOKING A NEW OUTDOOR PATIO.

"We were able to delicately put these things in and retain the COOLNESS of the space."

ABOVE: A VINTAGE DANISH TEAK DINING
TABLE AND SIDEBOARD COMPLEMENT
THE WARM WOOD TONES OF THE WALLS,
FLOORS AND BEAMED CEILINGS.