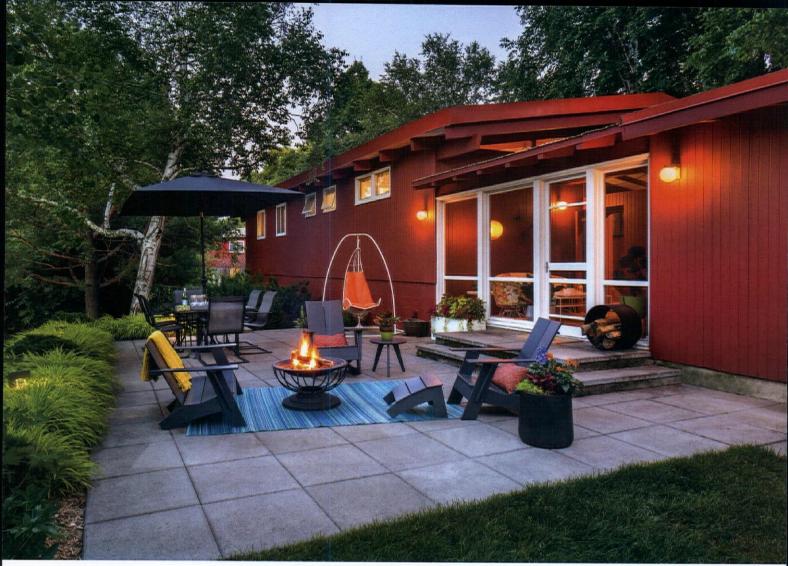

ABOVE: THE FORMER SUNROOM WAS CONVERTED TO A SCREENED PORCH OVERLOOKING A NEW OUTDOOR PATIO.

"We were able to delicately put these things in and retain the COOLNESS of the space."

ABOVE: A VINTAGE DANISH TEAK DINING
TABLE AND SIDEBOARD COMPLEMENT
THE WARM WOOD TONES OF THE WALLS,
FLOORS AND BEAMED CEILINGS.

LEFT: BOLD YELLOW HOMECREST VINTAGE
PATIO FURNITURE GIVES THE SCREENED
PORCH A SUNNY OUTDOOR VIBE.

house in 2010. Although the couple had been looking for a larger home to accommodate their family of four, they fell in love with the clean lines and efficient use of space in Davies' two-bedroom design. They were equally enamored with the home's distinctive features—from the cherry-paneled walls and vaulted, beamed ceilings, to the built-in brick grill in the sunroom.

### HABITABLE SPACE

The final design scheme retained the original footprint, but closed off the breezeway between the garage and the house to create two habitable spaces. The front area was transformed into a formal entry and mudroom, with built-in lockers that match the look and feel of the original cherry cabinetry throughout the house. On the back side of the entry, the original sunroom became a screened porch, which opens onto a large patio space perfect for outdoor entertaining. "Most of the time, when people move into houses, they're trying to knock walls down," Kari notes. "They don't even think, 'Let's put a wall up."