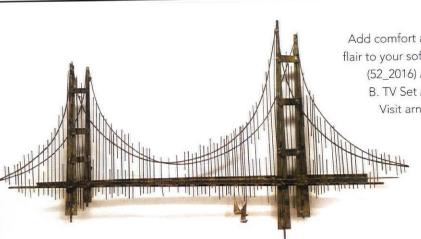

This brass Brutalist beauty is the work of Curtis Freiler and Jerry Fells. Signed C Jeré metal bridge sculpture, \$795. Visit trystcraft.com.

Decorating your wall doesn't have to be complicated. Dewey clock, \$285. Visit lilliansinclair.com.