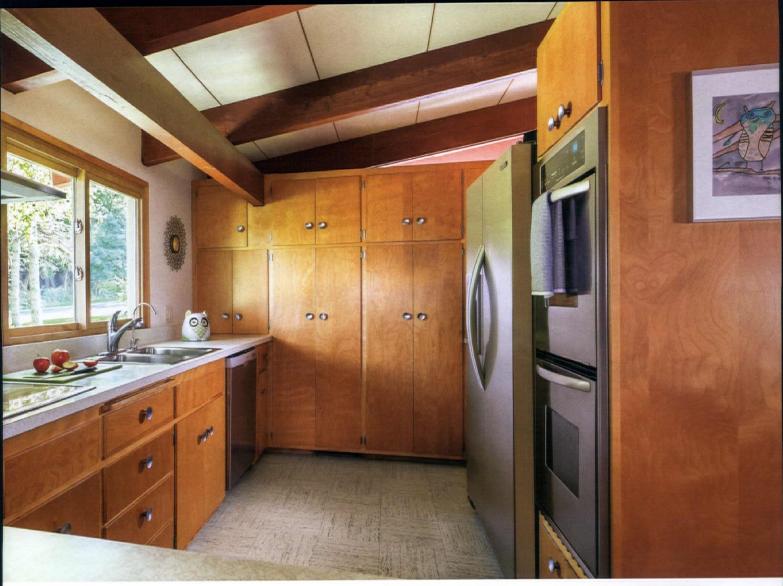

# Authentic Additions

A 1949 kitchen blends modern additions with a midcentury aesthetic and becomes a space fit for a gourmet cook.

By Kristin Dowding • Photography by Sam Oberter Photography

OMETIMES, YOU JUST HAVE TO START FROM SCRATCH. When Val Nehez of Studio IQL was brought on to this kitchen upgrade, she knew they had a lot of work ahead of them. "It had all the original everything," she says. "But it was really broken down after 55 years of use." Though everyone involved had respect for preserving midcentury authenticity, there was no saving what was left.

"It was hard to have the confidence to take it out, because it was original," Val says, "but the homeowners are huge gourmet cooks and the original space and appliances weren't sufficient." With a new vision in mind, they set to work blending the midcentury bones they were given with a more functional space.

Steel, sapele and lacquered wood were the main materials they used to finish the kitchen. "We wanted people to be unclear as to what was the new part," Val says. These materials are in line with the sleek look of midcentury and add the utility the homeowners needed for their gourmet cooking. Part of the steel bracing was used to create extra storage for pots and pans over the sink due to the limited number of cabinets. When it comes to your midcentury remodel, Val advisest to "follow the voice of the original house."