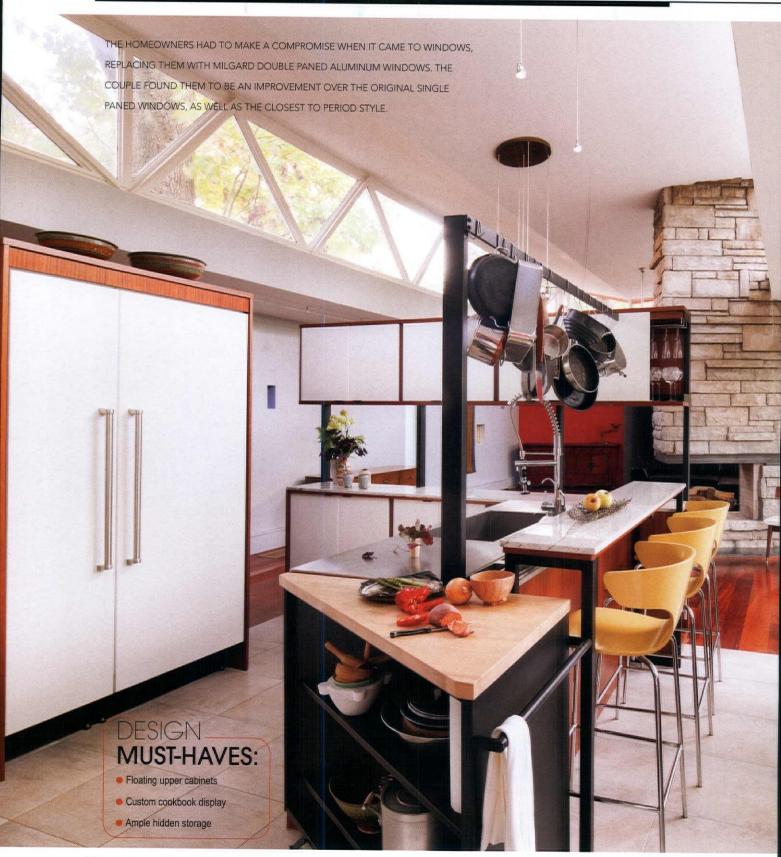

# Authentic Additions

A 1949 kitchen blends modern additions with a midcentury aesthetic and becomes a space fit for a gourmet cook.

By Kristin Dowding • Photography by Sam Oberter Photography

OMETIMES, YOU JUST HAVE TO START FROM SCRATCH. When Val Nehez of Studio IQL was brought on to this kitchen upgrade, she knew they had a lot of work ahead of them. "It had all the original everything," she says. "But it was really broken down after 55 years of use." Though everyone involved had respect for preserving midcentury authenticity, there was no saving what was left.

"It was hard to have the confidence to take it out, because it was original," Val says, "but the homeowners are huge gourmet cooks and the original space and appliances weren't sufficient." With a new vision in mind, they set to work blending the midcentury bones they were given with a more functional space.

## SUFFICIENT SPACE

Their first priority for this Hermit Street, Philadelphia home was making the kitchen large enough to move around in. Because the kitchen is connected to other spaces, they needed to move the entire back wall of the house to accomplish this task. The line visible down

## WHAT MAKES

- Vibrant red backsplash
- Steel and sapele wood materials
- Sleek white lacquered cabinets

THE KITCHEN DIDN'T HAVE A LOT OF SPACE FOR UPPER CABINETS, SO STUDIO IQL CUSTOM BUILT CABINETS WITH STEEL FRAMES THAT SUPPORT FLOATING SHELVES FOR EXTRA STORAGE.