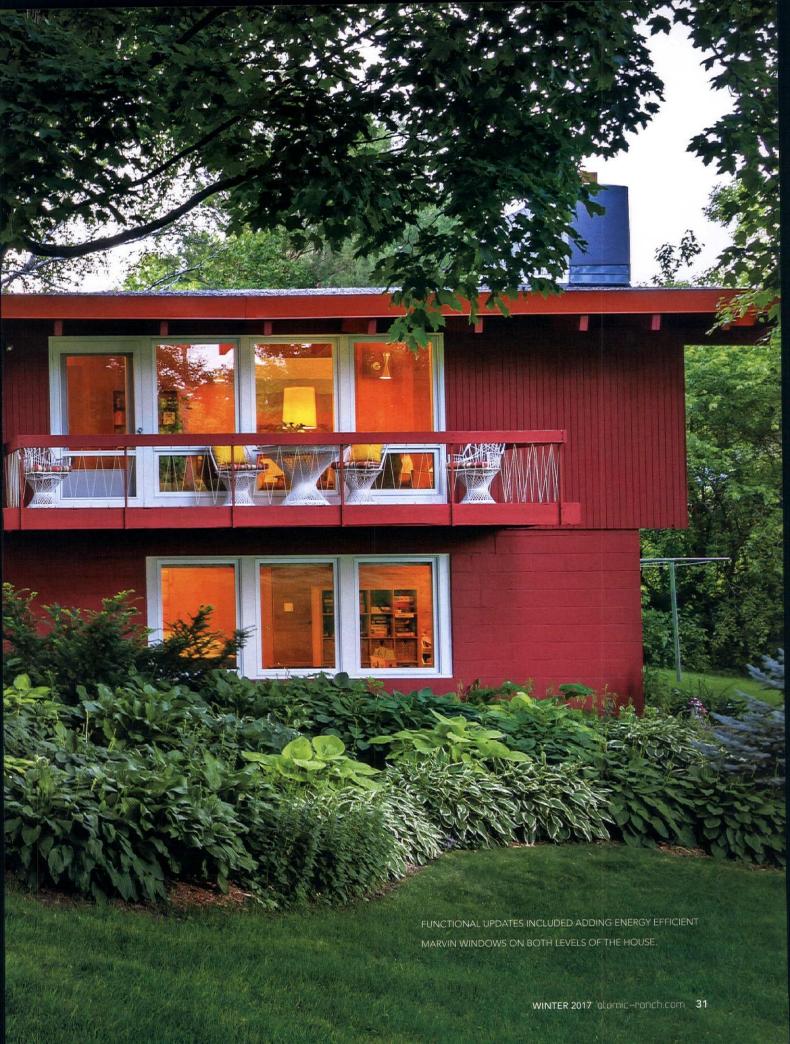

Other changes included upgrades to the electrical and plumbing, and installing energy-efficient Marvin windows

ABOVE: MODERN APPLIANCES THAT
FIT INSIDE THE ORIGINAL CABINETRY
ALLOWED FOR MINIMAL CHANGES
TO THE KITCHEN.

RIGHT: THE BRANDTS KEPT THE ORIGINAL KITCHEN CABINETS, BOOMERANG-PATTERN COUNTERTOP AND LINOLEUM TILE FLOORING, ALL OF WHICH WERE IN EXCELLENT CONDITION.

on both levels. Because the walls connecting the master bedroom and hallway did not extend to the ceiling, insulated glass was added to close the vaulted space and buffer the sound. "If somebody so much as opened the silverware drawer, it would jolt you awake," Eric recalls, laughing.