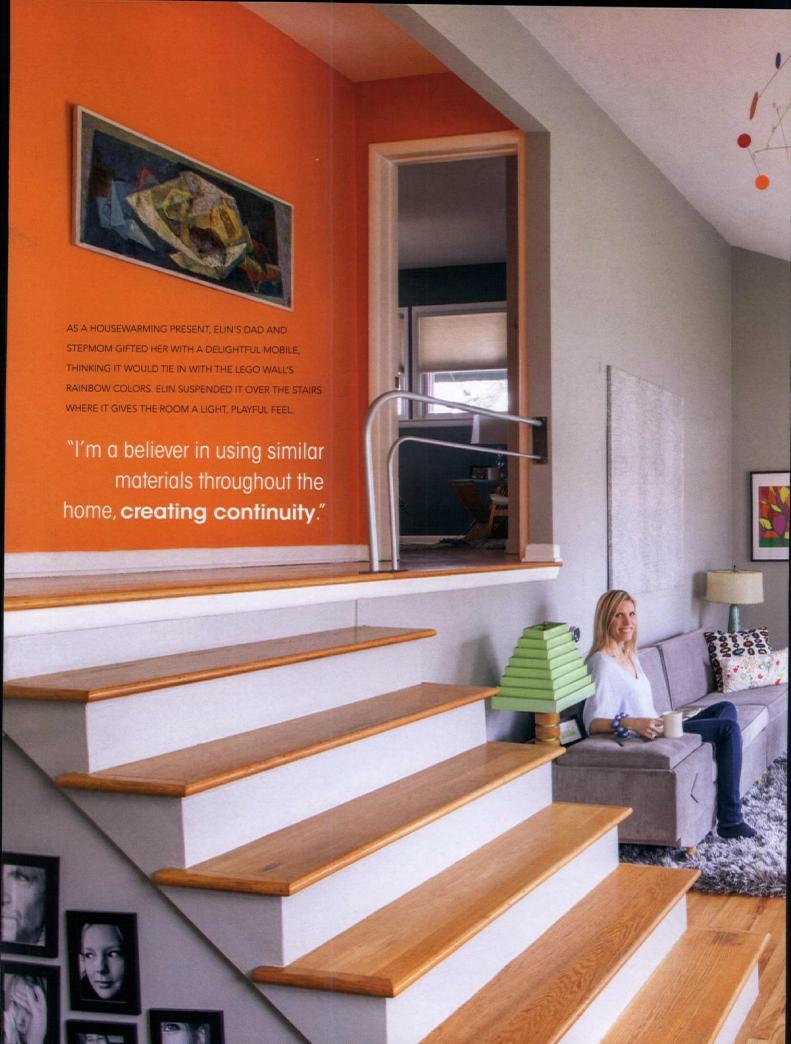

ABOVE: PIECES OF METAL CONDUIT OVERHANGING THE DECK DRAW THE EYE UPWARDS WHILE A FULLY RUSTED FIREPLACE FROM HOUZZ TIES IN WITH THE PLANTERS. "THE FIREPLACE GAVE ME THE IDEA TO LET THE HANGING PLANTERS RUST AS WELL," ELIN SAYS. "I'M A BELIEVER IN USING SIMILAR MATERIALS THROUGHOUT THE HOME, CREATING CONTINUITY."

ELIN AND CHRISTIAN REMOVED THE WROUGHT IRON RAILING ON THE STAIRS AND EXCHANGED IT FOR A CUSTOM BENT ELECTRICAL PIPE TO MIMIC THE RAILING ON THE PORCH. THEY ALSO PAINTED THE WALLS ELLIE GRAY FROM SHERWIN WILLIAMS AND ADDED IN AN ACCENT WALL IN VALSPAR'S CARROT CAKE.

### A NO FUSS, NO FRILLS LIVING ROOM

The living room, which is situated in the 600-square foot addition that Elin and Christian added onto the home, is an ode to the Midcentury Modern aesthetic: no fuss and frills, natural materials and simple form. A half wall and concrete stairs give the room interest while minimalistic furnishings are comfy and welcoming.

"We relish the surprise that almost always is expressed by visitors as they walk down the stairs from the front of the house and see the entry to the addition," Elin says. "It is exactly the effect we wanted to achieve." Elin and Christian styled the room around a vibrant orange vintage Malm fireplace, mixing in other pieces like a Thaden-Jordan sideboard, reproduction shell chairs inspired by Hans Wegner's 1963 design, and a Dot & Bo sofa.