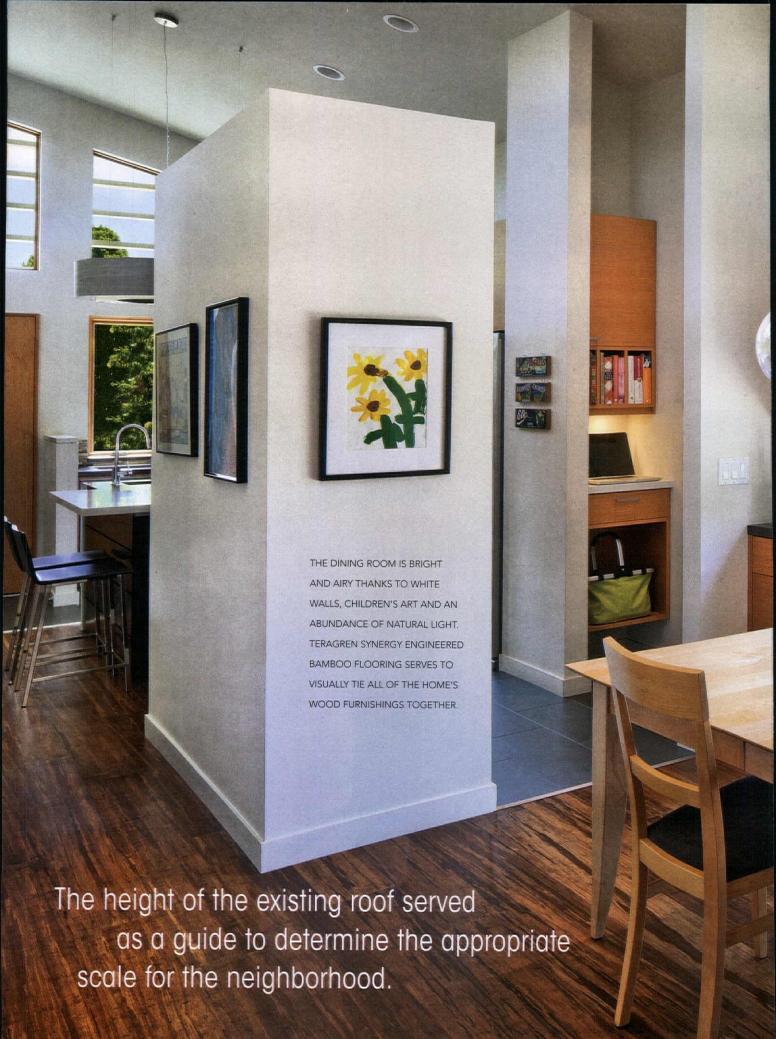

#### SCREEN SAVER

The existing house had a steeply sloped shed roof over the entry with a simple wood "screen" that provided some visual interest to an otherwise run-down ranch house. The shed roof was recreated during the course of the renovation, but in simplified, streamlined form. "The height of the existing roof served as a guide to determine the appropriate scale for the neighborhood, which was important to the clients," Ana says.

Almost all of the existing foundation was reused, but the walls were largely reframed.

All in all, the remodel added approximately 516 square feet of new conditioned living space, for a total of 1465 square feet. This included the widening of the garage, which resulted in about 19 square feet of new garage area. The basic arrangement of spaces public areas up front, bedrooms in back—retained the same scheme as the original.