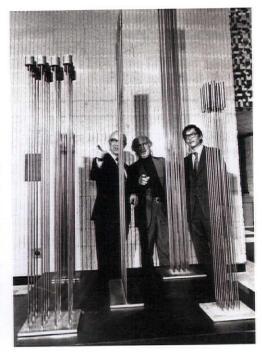

#### SOUND & **SCULPTURE**

Harry Bertoia's sonambient work is an inspired combination of music and form.

While working on bending a piece of wire for another sculpture, Harry accidentally pulled it too far-causing it to snap back against another wire and release a unique ping. In 1969 he had the perfect, acoustically balanced space to experiment in-a wooden barn on his Pennsylvania property. He then coined the term "sonambient," defining it as "the sound environment created by tonal sculptures."

These sculptures use touch to produce a unique sound environment. Many of the sculptures resemble large cattails due to their long thin rods and thicker tops set in even clusters. From the gallery in his barn to the sculptures installed at places like the Federal Reserve building in Richmond, Virginia and Ohio's Bowling Green State University, the pieces beautifully combine sound and sculpture for a dimensional experience.