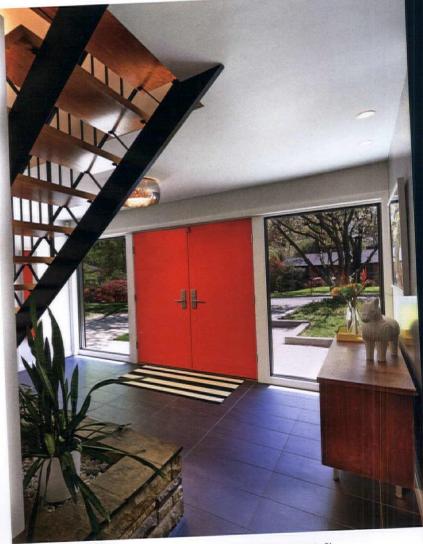

# Revisionist LISIONIST

Purists may cringe at the word "renovation," but this Maryland residence shows that new changes can enhance the legacy of a Midcentury Modern home.

#### Sometimes, a home needs to be reconstructed in order

to show its true beauty and history. Such was the case with the home that Dianne Bruning and David Owen purchased in Chevy Chase, Maryland. The New York expats and their two children left behind a city loft and, even though Dianne deemed that the residence was "the second ugliest home in the neighborhood," she could see the potential in the 1968 raised ranchstyle house and knew that it was different than the other homes they had toured. "We had seen new builds and did not like the way they all seemed to look the same inside. This house was perfect for us. We really wanted to work with the midcentury bones and improve what was already there."

Their architect, Lou Balodemas, concurs-noting that the original builder didn't fully embrace midcentury style but suggested it in many of the house's details. "I walked the house with her and Dave before they made an offer to determine the feasibility of their goals. We were definitely aiming for a midcentury aesthetic. The house was part of the way there anyway and didn't need much to make it work." Lou and his staff, Daniel Cavero and Veena

THE STAIRCASE LEADING INTO THE FOYER IS A BEAUTIFUL EXAMPLE OF MIDCENTURY CRAFTSMANSHIP. DARK GREY TILE WAS ADDED TO ACCENT THE STAIRCASE'S STYLE WHILE, ACCORDING TO CHRISTIE, THE SCREEN "DEFINES THE FOYER AS A FEATURE SPACE RATHER THAN THE PASSAGEWAY IT FELT LIKE BEFORE."

#### ANTICIPATORY ENTRYWAY

Not all of the changes to the home were quite so drastic. The foyer had wonderful bones and subtle tweaks highlighted them.

"We knew exactly what we wanted to do," Dianne recalls. "I had to keep the staircase and planter box that I instantly loved. I asked our builder to add a wooden rail cap to improve the midcentury feel and give it more of the Brady Bunch vibe, which I loved."

"The old front wall and door was closer to the staircase. We moved that out to add about three feet to the foyer, replacing and centering the doors and sidelights," Lou explains. "The Brady Bunch stair was the focal point."

The original treads and railing were left and the handrail was replaced with the wood cap that Dianne requested for a more authentic finish. "We resurfaced the entire floor of the foyer with the dark gray porcelain tile, simulating dark slate often found in midcentury homes, but with the pattern laid in a more modern grid," Lou says. In order to make the door pop, it was painted Benjamin Moore Poppy while, as Christie says, "a sculptural light fixture adds a bit of whimsy, sparkle and interest to the space."