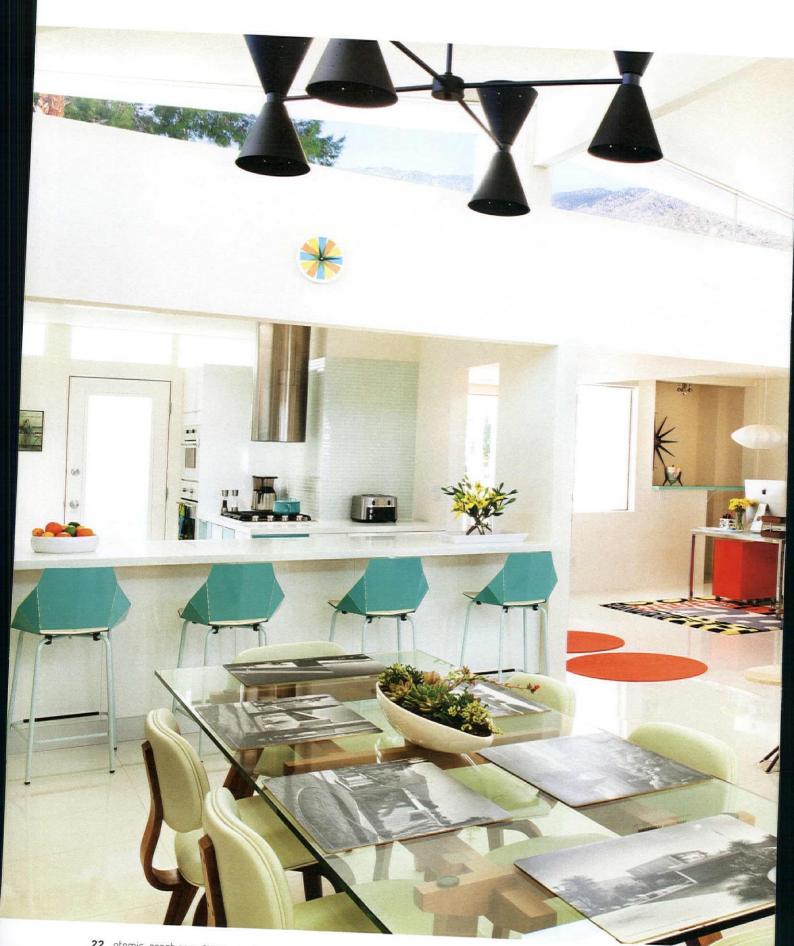

The unit retains the original floor plan, save one detail. An open carport sits just to the left of the

front courtyard, while a stone façade—which just so happens to be original—creates a storage space for otherwise unsightly trashcans and utilities. Just off of the kitchen is an open service area. Beyond it all, the living room opens up to a large patio where a dining table and ample seating makes it an ideal location for entertaining or lounging in the summer sun.

The one detail changed? A previous owner removed a wall that divided the den from the main living room, opening the spaces up to one another and improving the flow of the entryway; They also converted the den's closet into an entertaining-ready wet bar.