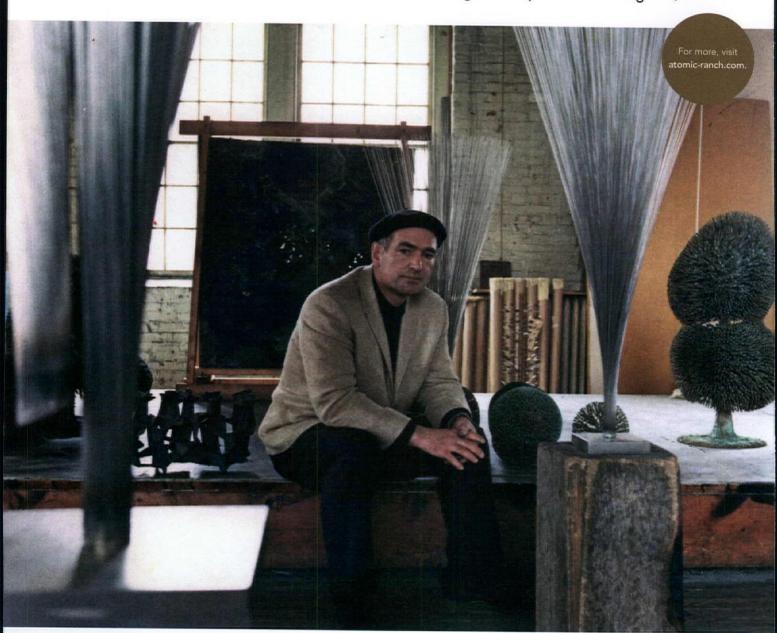

# HARRY BERIOIA

Celebrate the life and work of the artisan through the eyes of his daughter, Celia.

SEVERAL YEARS BEFORE BERTOIA'S CENTENNIAL IN 2015, CELIA BEGAN ENVISIONING THE POTENTIAL CELEBRATION. "WE BEGAN BY CONSTRUCTING A FEW AUTHORIZED LIMITED EDITIONS AVAILABLE TO INSPIRE NOT-SO-WEALTHY ART LOVERS TO OWN A BERTOIA," SHE SAYS. "WE HAD SHOWS ALL OVER THE COUNTRY AND THE WORLD, PARTLY WITH THE HELP OF KNOLL."

#### As the daughter of influential midcentury artisan Harry Bertoia,

Celia Bertoia feels that her role is to educate the public specifically about her father, and generally about the midcentury era. According to Celia, most people are aware of Bertoia's Diamond Chair, but many are unaware of his myriad other works—which include jewelry, sculpture, monotypes and Sonambient recordings.

"THE SCULPTURES ARE ALL SO UNIQUELY DIFFERENT AND I LOVE THEM ALL, BUT I REALLY ENJOY THE BUSH-STYLE SCULPTURES," CELIA SAYS. "THEY ARE SO ORGANIC, BIOMORPHIC AND INSPIRED BY NATURE—EXEMPLIFYING BERTOIA'S SKILL IN TRANSFORMING COLD, HARD METAL INTO A WARM, GENTLE TALISMAN."