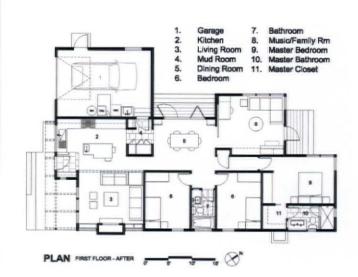

#### 38 Modern Family

Hodge-podge updates on a well-loved ranch house are removed for a reenvisioned masterpiece.

With their limitations in mind, the couple's goal was first and foremost to maintain their modernist architecture, with nearly equal weight given to sustainability. Fortunately, they soon managed to kill two birds with one stonethrough the reuse of their existing foundation, they could add in their responsibly sourced new materials in a lower-impact way.

Almost all of the existing foundation was reused, but the walls were largely reframed.

All in all, the remodel added approximately 516 square feet of new conditioned living space, for a total of 1465 square feet. This included the widening of the garage, which resulted in about 19 square feet of new garage area. The basic arrangement of spaces public areas up front, bedrooms in back—retained the same scheme as the original.