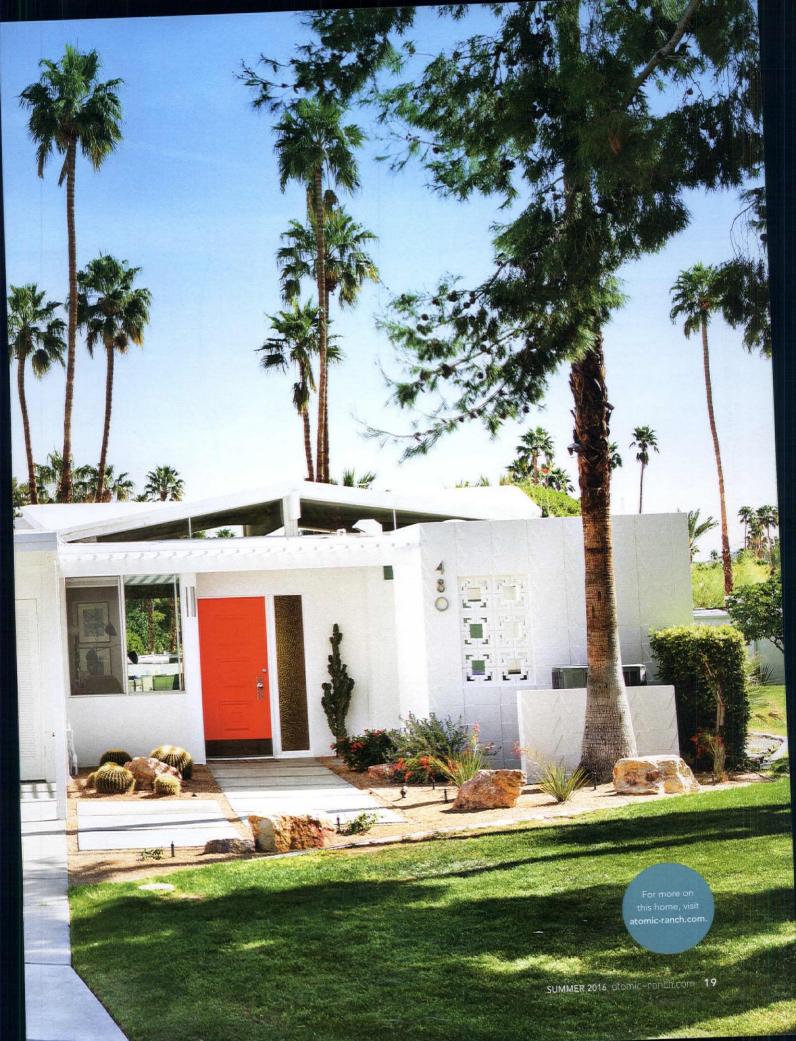

## Canyon View

Written and styled by **Sarah Jane Stone**Photography by **Bret Gum** 

-scape

A California vacation home becomes a palette for custom art and countless vintage treasures.

WATER-SAVING DESERT LANDSCAPING CELEBRATES THE HOME'S PALM SPRINGS LOCATION WHILE BEING MINDFUL OF THE STATE'S DROUGHT. OWNERS TOM AND GEORGE AREN'T THE ONLY ONES BEING MINDFUL WITH THEIR PLANT CHOICES, AS THEIR HOMEOWNERS ASSOCIATION RECENTLY REMOVED A LARGE AREA OF GRASS BEHIND THEIR HOME AND REPLACED IT WITH ZONE-APPROPRIATE DESERT LANDSCAPING.

#### ORIGINAL BEAUTY

The home was designed by architects Dan Palmer and William Krisel and built in 1963 by the Alexander Construction Company. As part of the fourth phase of the Canyon View Estates development, Tom and George's home is the larger of two available floor plans—offering two bedrooms as well as a den and two full bathrooms.

### Clerestory windows at the apex of the wall and roofline open the home up to the outdoors in a uniquely captivating way,

without compromising on privacy.

Perhaps the most dramatic element of the home is not its excellently laid-out floor plan or even the countless original details, but the umbrella roofline. In the main living room, the roofline is anything but ordinary, with triangular clerestory windows offering light and views of palm treetops as well as the nearby San Jacinto mountains. Tom and George's favorite element of the home is that it is light, bright and open—all things to which the roofline windows contribute. Their presence at the apex of the wall and roofline opens the home up to the outdoors in a uniquely captivating way, without compromising on privacy.