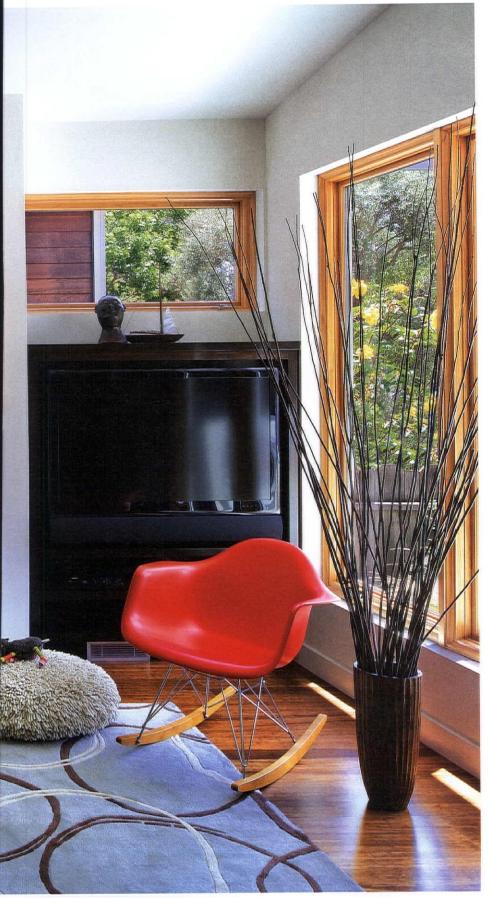

#### SCREEN SAVER

The existing house had a steeply sloped shed roof over the entry with a simple wood "screen" that provided some visual interest to an otherwise run-down ranch house. The shed roof was recreated during the course of the renovation, but in simplified, streamlined form. "The height of the existing roof served as a guide to determine the appropriate scale for the neighborhood, which was important to the clients," Ana says.

#### SPACE INVADERS

The house sits on a relatively tight lot, so the areas available to add square footage were primarily located at the rear of the existing house. The master bedroom and piano room expand toward the back of the property, but it was also important to the client to preserve their limited outdoor space. A new patio was added behind the garage, but it still allows enough lawn for the couple's two young kids to play. Landscape architect Keith Willig chose Mexican feather grass to provide movement and serve as a low-water alternative.