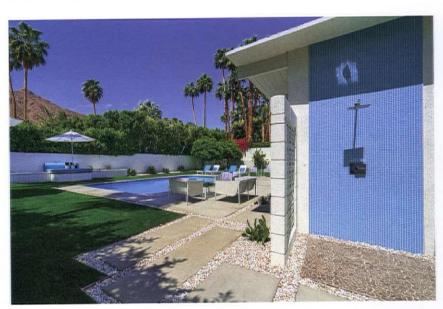

## Blue Lagoon

With a glistening pool and plenty of places to lounge in the sun, this chic space is ready for summertime fun.

THE OWNERS OF THIS ALEXANDER-BUILT HOME were looking to expand the existing footprint of the house but didn't want to sacrifice the beautiful yard that their family utilizes often.

The team at H3K Design managed to meet the homeowners' needs by taking advantage of the underutilized square footage within the home, and they then turned to refreshing the backyard.

Newly poured and redesigned with a fresh take on the space, concrete now delineates the backyard as a familyfriendly entertaining space. Rectangular sections of concrete act as stepping stones from the side yard to the pool and are surrounded by the same smooth stones that frame the pool's wide cement border. The stones add texture and visual interest to both areas, as well as to the desert-friendly planters. Two large, welcoming lounge beds extend from the planters on the perimeter of the lawn and overlook the pool. Their built-in umbrellas ensure shade while lounge chairs alongside the opposite end of the pool offer space for tanning and dropping off towels.

TUCKED AWAY FOR PRIVACY, AN OUTDOOR SHOWER UTILIZES A CINDERBLOCK WALL FOR ADDED SCREENING, WHILE BLUE AND GRAY MOSAIC TILES MAKE IT AN ARTISTIC-YET-FUNCTIONAL OUTDOOR ELEMENT.

FOR MORE ON H3K DESIGN, VISIT H3KDESIGN.COM.