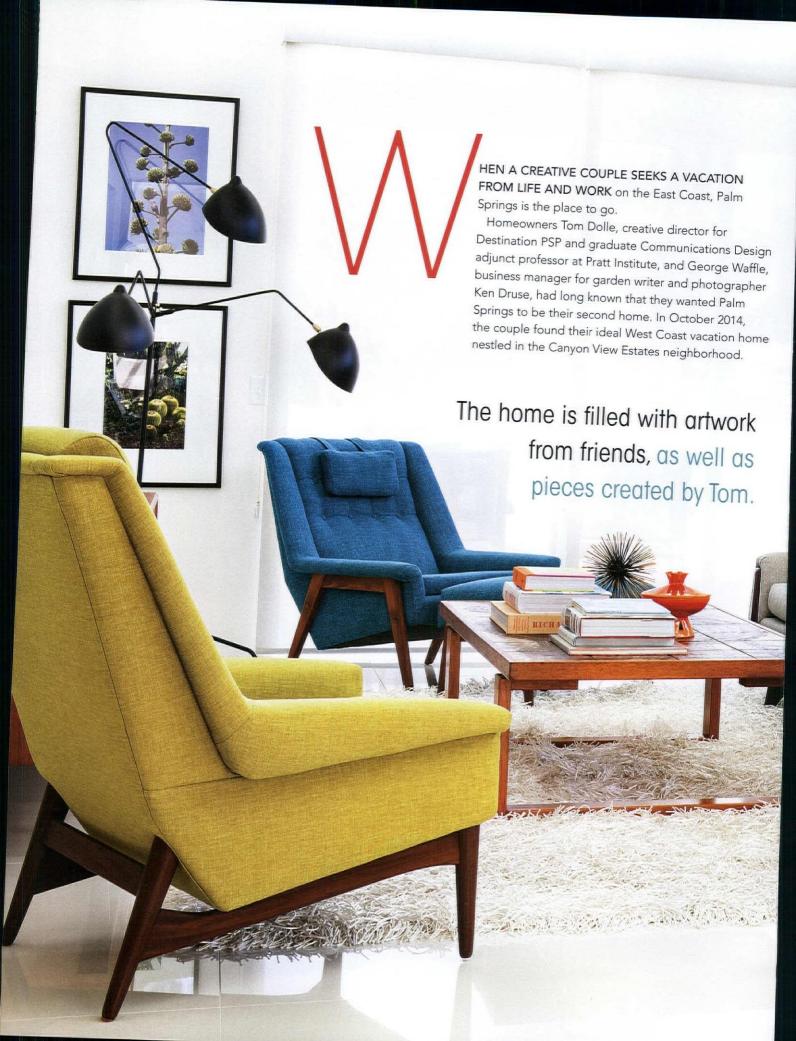

### Desert Inspiration

s a Southern California native, summer has always been the season of sunblock, iced tea and sunglasses. It's the time of year where "beat the heat" is a game of cranking up the air conditioner in between visits to outdoor flea markets. This summer, however, I know I'll be spending more time in Palm Springs—an undeniable hotspot for

midcentury architecture, furnishings, décor and enthusiasts.

While in the desert community for Modernism Week back in February, I met Tom Dolle and George Waffle. Their vacation home was captivating, and we quickly scheduled a return trip so as to share their sunny vacation home with all of the Atomic Ranch readers (page 18). As we chatted throughout the day of our photo shoot, I couldn't help but be inspired by their cheerful yet laid-back approach to midcentury style.

Their home is an effortless blend of authentic, locally sourced period furnishings and beautiful modern finds that have obviously been inspired by the clean lines and intentions behind the midcentury originals.

"I like supporting new designers and companies that are doing modern things that stay true to the purity of what Midcentury Modern is all about simplicity, great materials, well-priced, well put together," Tom said. Their home shows how their finds, both new and old, mix together thanks to this shared point of view. The end result is a home that exudes joy simply because each piece within it is a treasure to the homeowners. Vintage or vintage-inspired, the items in Tom and George's home bring them joy and celebrate an aesthetic we all love.