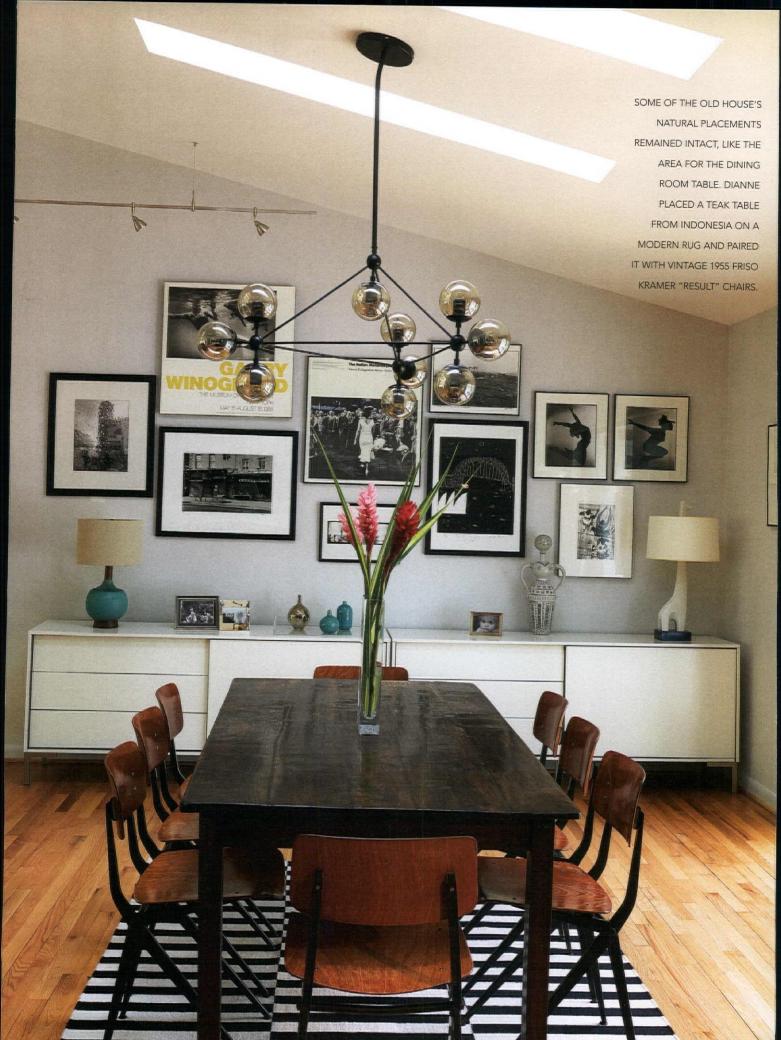

### Revisionist History, pp. 28-37

Master bath: Textured wall tile: OXO Hannover by Porcelanosa, visit porcelanosa-usa.com. Floor: Tides by Architectural Ceramics, visit architecturalceramics.com. Shower floor: Paradise Arrow Negro by Porcelanosa. Entryway: Light fixture: "Sense" by ET2. Door paint: "Poppy" by Benjamin Moore, visit benjaminmoore.com. Dining room: Chairs: Vintage 1955 Friso Kramer "Result." Living room: Sofa: Room & Board, visit roomandboard.com.