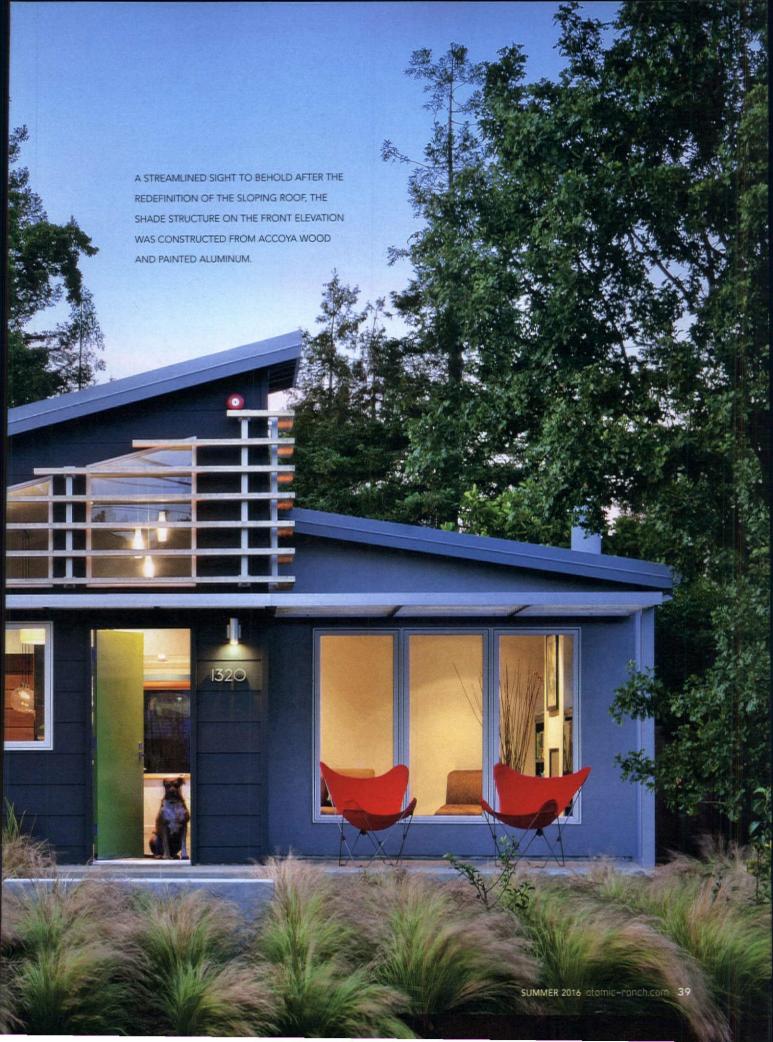

SEE RESOURCES, PAGE 76.

AS LOU BALODEMAS RECALLS, "THE CURB APPEAL NEEDED THE MOST ATTENTION, AND WE FOCUSED ON INCREASING TRANSPARENCY AND ACCENTUATING THE HORIZONTAL CHARACTER OF THE SIMPLE-FORM, INTRODUCING THE NATURAL WOOD SIDING WAS AN IMPORTANT WELCOMING UPGRADE COMMON TO MIDCENTURY MODERN DESIGN."

#### SCREEN SAVER

The existing house had a steeply sloped shed roof over the entry with a simple wood "screen" that provided some visual interest to an otherwise run-down ranch house. The shed roof was recreated during the course of the renovation, but in simplified, streamlined form. "The height of the existing roof served as a guide to determine the appropriate scale for the neighborhood, which was important to the clients," Ana says.

Inspired by the simple wood screen, they also designed a new metal-and-wood shade structure that wraps around the front of the house and covers the new concrete patio. Almost all of the existing foundation was reused, but the walls were largely reframed, since the existing house had a lot of problems—including mold and dry rot-indicative of its age.