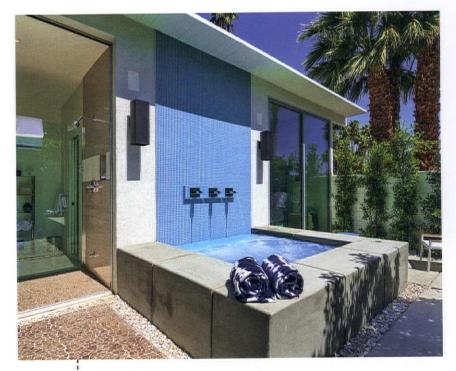

#### PRIVATE ESCAPE

Looking to add a space to relax and soak away their cares, the homeowners wanted a spa-like retreat outside of their master bedroom. A blue-tiled outdoor spa complete with three wall-mounted spouts made their dream a reality.

TUCKED AWAY FOR PRIVACY, AN OUTDOOR SHOWER UTILIZES A CINDERBLOCK WALL FOR ADDED SCREENING, WHILE BLUE AND GRAY MOSAIC TILES MAKE IT AN ARTISTIC-YET-FUNCTIONAL OUTDOOR ELEMENT.

FOR MORE ON H3K DESIGN, VISIT H3KDESIGN.COM.