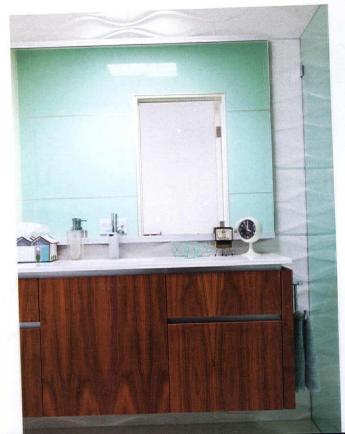

## Canyon View

Written and styled by **Sarah Jane Stone**Photography by **Bret Gum** 

-scape

A California vacation home becomes a palette for custom art and countless vintage treasures.

WATER-SAVING DESERT LANDSCAPING CELEBRATES THE HOME'S PALM SPRINGS LOCATION WHILE BEING MINDFUL OF THE STATE'S DROUGHT. OWNERS TOM AND GEORGE AREN'T THE ONLY ONES BEING MINDFUL WITH THEIR PLANT CHOICES, AS THEIR HOMEOWNERS ASSOCIATION RECENTLY REMOVED A LARGE AREA OF GRASS BEHIND THEIR HOME AND REPLACED IT WITH ZONE-APPROPRIATE DESERT LANDSCAPING.

#### ORIGINAL BEAUTY

The home was designed by architects Dan Palmer and William Krisel and built in 1963 by the Alexander Construction Company. As part of the fourth phase of the Canyon View Estates development, Tom and George's home is the larger of two available floor plans—offering two bedrooms as well as a den and two full bathrooms.

The unit retains the original floor plan, save one detail. An open carport sits just to the left of the

front courtyard, while a stone façade—which just so happens to be original—creates a storage space for otherwise unsightly trashcans and utilities. Just off of the kitchen is an open service area. Beyond it all, the living room opens up to a large patio where a dining table and ample seating makes it an ideal location for entertaining or lounging in the summer sun.

"I LOVE THIS COFFEE TABLE," GEORGE SAYS. "AS SOON AS I SAW IT I SAID, 'THAT'S THE ONE." STAYING TRUE TO THEIR STYLE OF INCORPORATING ITEMS BASED ON THEIR ENJOYMENT OF THE PIECE, THE 1970S OX-ART TABLE BRINGS A DIFFERENT AESTHETIC INTO THE HOME, BUT ITS ECLECTIC, FUN LOOK SUITS THEIR PERSONAL STYLE PERFECTLY.