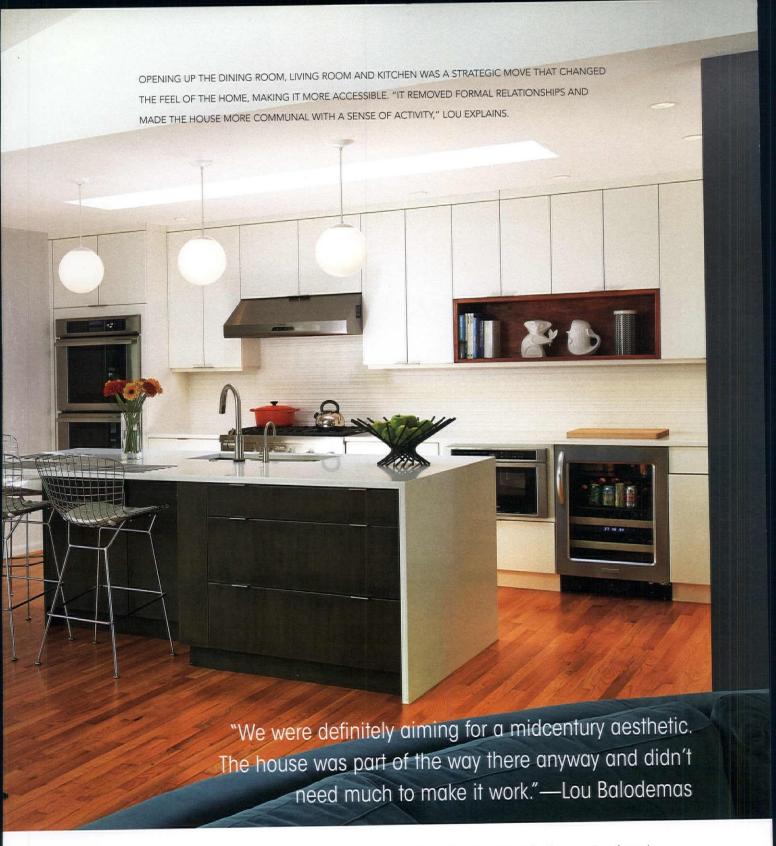

SEE RESOURCES, PAGE 76.

AS LOU BALODEMAS RECALLS, "THE CURB APPEAL NEEDED THE MOST ATTENTION, AND WE FOCUSED ON INCREASING TRANSPARENCY AND ACCENTUATING THE HORIZONTAL CHARACTER OF THE SIMPLE-FORM, INTRODUCING THE NATURAL WOOD SIDING WAS AN IMPORTANT WELCOMING UPGRADE COMMON TO MIDCENTURY MODERN DESIGN."

#### RAISING THE ROOF

A trademark of midcentury design is functionality, so Lou took a streamlined approach to the kitchen, dining area, and living room—opening them up so as to be one continuous space. Dianne loved how it replicated the airy feel of their New York loft. "We loved our life there and how that space worked for our family," she says. "Our goal was to

recreate that." In another move to give the area a spacious feel, Lou and his team added additional breathing room by raising the ceiling.

"We were lucky to find scissors-trusses in the attic clearspanning the house over the living and dining rooms. Those rooms had false ceilings which were easily removed without having to re-frame the roof," Lou says.