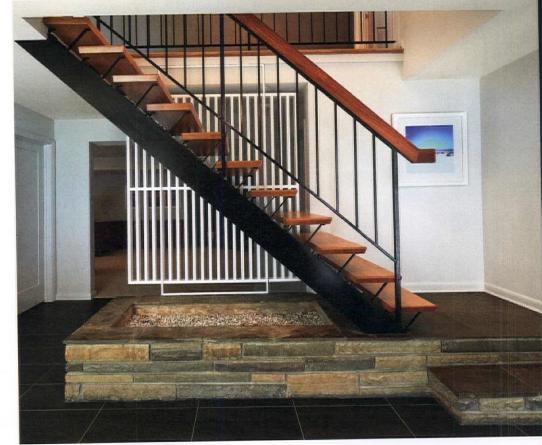

THE STAIRCASE LEADING INTO THE FOYER IS A BEAUTIFUL EXAMPLE OF MIDCENTURY CRAFTSMANSHIP. DARK GREY TILE WAS ADDED TO ACCENT THE STAIRCASE'S STYLE WHILE, ACCORDING TO CHRISTIE, THE SCREEN "DEFINES THE FOYER AS A FEATURE SPACE RATHER THAN THE PASSAGEWAY IT FELT LIKE BEFORE."

#### ANTICIPATORY ENTRYWAY

Not all of the changes to the home were quite so drastic. The foyer had wonderful bones and subtle tweaks highlighted them.

"We knew exactly what we wanted to do," Dianne recalls. "I had to keep the staircase and planter box that I instantly loved. I asked our builder to add a wooden rail cap to improve the midcentury feel and give it more of the Brady Bunch vibe, which I loved."

"The old front wall and door was closer to the staircase. We moved that out to add about three feet to the foyer, replacing and centering the doors and sidelights," Lou explains. "The Brady Bunch stair was the focal point."

The original treads and railing were left and the handrail was replaced with the wood cap that Dianne requested for a more authentic finish. "We resurfaced the entire floor of the foyer with the dark gray porcelain tile, simulating dark slate often found in midcentury homes, but with the pattern laid in a more modern grid," Lou says. In order to make the door pop, it was painted Benjamin Moore Poppy while, as Christie says, "a sculptural light fixture adds a bit of whimsy, sparkle and interest to the space."