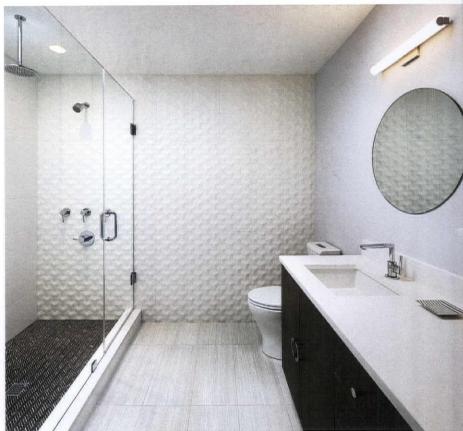

THE HOMEOWNERS CHOSE TO GUT THE MASTER BATHROOM AND HAVE IT REBUILT WHILE STILL MAINTAINING MIDCENTURY AESTHETICS. DIFFERENT TYPES OF TILES WERE USED THROUGHOUT, LIKE A TEXTURED TILE ON THE WALLS, A PORCELAIN TILE ON THE FLOORS, AND YET ANOTHER SHAPED TILE ON THE SHOWER FLOOR.

### Modern Family, pp. 38-47

Front door paint: Benjamin Moore "Tequila Lime" #2028-30 semi-gloss, visit benjaminmoore.com. Window and door cladding: Pella Architect Series, visit pella.com. Porcelain tile floors, front and garage entries: Spec Ceramics, visit specceramics.com. Bathroom tile: Apavisa, visit apavisa.com/en; Ann Sacks, visit annsacks.com. Threepanel bi-fold door: La Cantina, visit lacantinadoors.com.