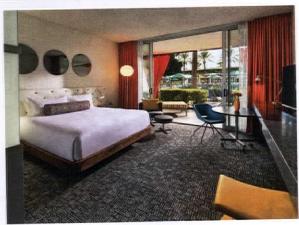

## **Hotel Valley Ho**

Location: SCOTTSDALE, ARIZONA

Photography by Hotel Valley Ho

TAKE A BREAK FROM THE DESERT HEAT AT HOTEL VALLEY HO. Originally built in 1956, the hotel was restored and reopened in 2005 with modern amenities that blend seamlessly with original details and midcentury style. Furthering the commitment to an authentic restoration, the original builder, Kitchell, came back to tackle the hotel's redesign. When first designed by Edward L. Varney and Associates, the hotel featured a unique blend of Midcentury Modern and Southwestern. The combination was a hit, making it a local icon and drawing a crowd of Hollywood's elite.

Now, the adult-only hotel invites guests with period-appropriate furnishings, a heated saltwater pool and complementary use of beach cruisers. Each of the bright, unique rooms dons a name that represents what guests will find inside—like the Don Wexler room where framed architectural drawings serve as wall art.