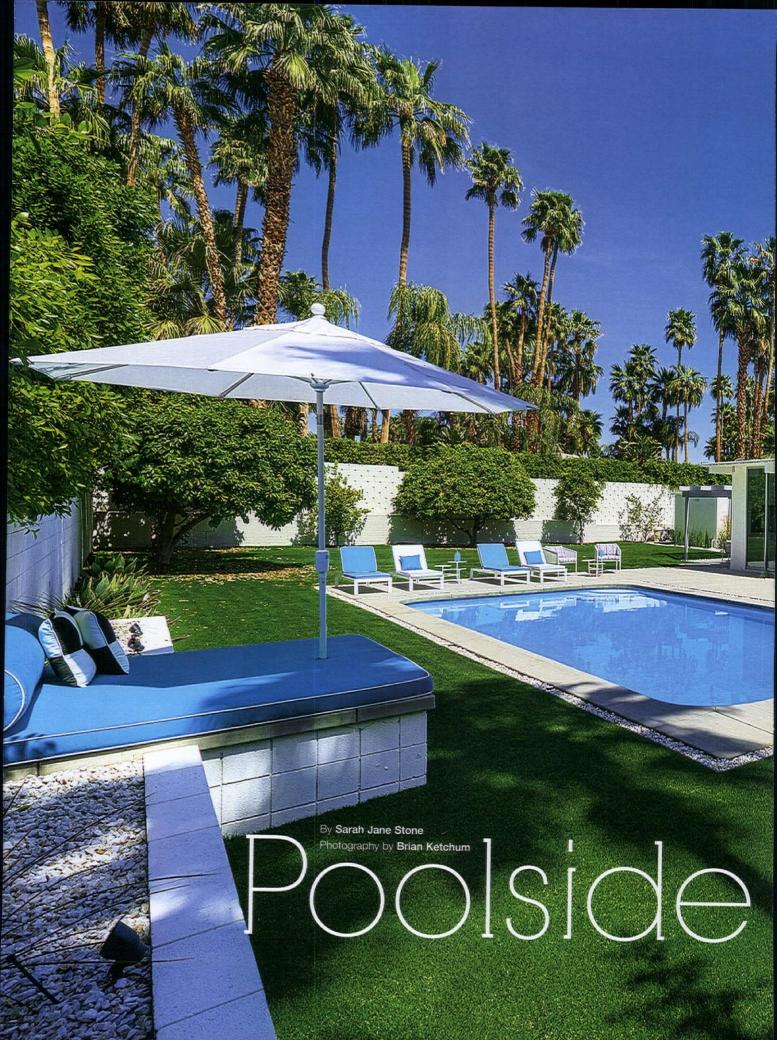

## Blue Lagoon

With a glistening pool and plenty of places to lounge in the sun, this chic space is ready for summertime fun.

THE OWNERS OF THIS ALEXANDER-BUILT HOME were looking to expand the existing footprint of the house but didn't want to sacrifice the beautiful yard that their family utilizes often.

The team at H3K Design managed to meet the homeowners' needs by taking advantage of the underutilized square footage within the home, and they then turned to refreshing the backyard.

Newly poured and redesigned with a fresh take on the space, concrete now delineates the backyard as a familyfriendly entertaining space. Rectangular sections of concrete act as stepping stones from the side yard to the pool and are surrounded by the same smooth stones that frame the pool's wide cement border. The stones add texture and visual interest to both areas, as well as to the desert-friendly planters. Two large, welcoming lounge beds extend from the planters on the perimeter of the lawn and overlook the pool. Their built-in umbrellas ensure shade while lounge chairs alongside the opposite end of the pool offer space for tanning and dropping off towels.

Just off the kitchen lies a new outdoor dining space. To shield dinner guests and tired swimmers alike from the desert sun, a period-appropriate woodslated pergola extends from the entryway to the dining area.

### Easy Access

An entertaining paradise, this backyard pool emits a breezy, retro lounge-like atmosphere.

#### IMMEDIATELY VISIBLE FROM THE HOME'S MAIN ENTRY

GATE, no side gate is necessary for this midcentury-inspired backyard. Guests can flow from the entryway straight into the backyard oasis, where the crisp blue pool takes center stage.

"The overall design is Palm Springs Modern—we wanted the house to be an ice cube plunked in the desert," Howard Hawkes, co-owner of H3K Design, says.

Rectangles, a reoccurring theme within the home, were intentionally carried outside so as to further connect the spaces for that quintessential indoor/outdoor midcentury lifestyle. Rather than typical slabs of cement, the team opted for large rectangular cuts—many of which are delineated by artificial turf. By breaking up the cement areas with faux grass, the yard feels fresh, despite the cement-to-artificial-grass ratio.