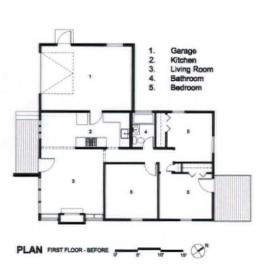

#### 38 Modern Family

Hodge-podge updates on a well-loved ranch house are removed for a reenvisioned masterpiece.

With their limitations in mind, the couple's goal was first and foremost to maintain their modernist architecture, with nearly equal weight given to sustainability. Fortunately, they soon managed to kill two birds with one stonethrough the reuse of their existing foundation, they could add in their responsibly sourced new materials in a lower-impact way.

Almost all of the existing foundation was reused, but the walls were largely reframed.

All in all, the remodel added approximately 516 square feet of new conditioned living space, for a total of 1465 square feet. This included the widening of the garage, which resulted in about 19 square feet of new garage area. The basic arrangement of spaces public areas up front, bedrooms in back—retained the same scheme as the original.