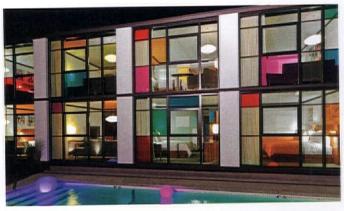

## Blue Lagoon

With a glistening pool and plenty of places to lounge in the sun, this chic space is ready for summertime fun.

THE OWNERS OF THIS ALEXANDER-BUILT HOME were looking to expand the existing footprint of the house but didn't want to sacrifice the beautiful yard that their family utilizes often.

The team at H3K Design managed to meet the homeowners' needs by taking advantage of the underutilized square footage within the home, and they then turned to refreshing the backyard.

Newly poured and redesigned with a fresh take on the space, concrete now delineates the backyard as a familyfriendly entertaining space. Rectangular sections of concrete act as stepping stones from the side yard to the pool and are surrounded by the same smooth stones that frame the pool's wide cement border. The stones add texture and visual interest to both areas, as well as to the desert-friendly planters. Two large, welcoming lounge beds extend from the planters on the perimeter of the lawn and overlook the pool. Their built-in umbrellas ensure shade while lounge chairs alongside the opposite end of the pool offer space for tanning and dropping off towels.

#### IMMEDIATELY VISIBLE FROM THE HOME'S MAIN ENTRY

GATE, no side gate is necessary for this midcentury-inspired backyard. Guests can flow from the entryway straight into the backyard oasis, where the crisp blue pool takes center stage.

"The overall design is Palm Springs Modern—we wanted the house to be an ice cube plunked in the desert," Howard Hawkes, co-owner of H3K Design, says.

Rectangles, a reoccurring theme within the home, were intentionally carried outside so as to further connect the spaces for that quintessential indoor/outdoor midcentury lifestyle. Rather than typical slabs of cement, the team opted for large rectangular cuts—many of which are delineated by artificial turf. By breaking up the cement areas with faux grass, the yard feels fresh, despite the cement-to-artificial-grass ratio.