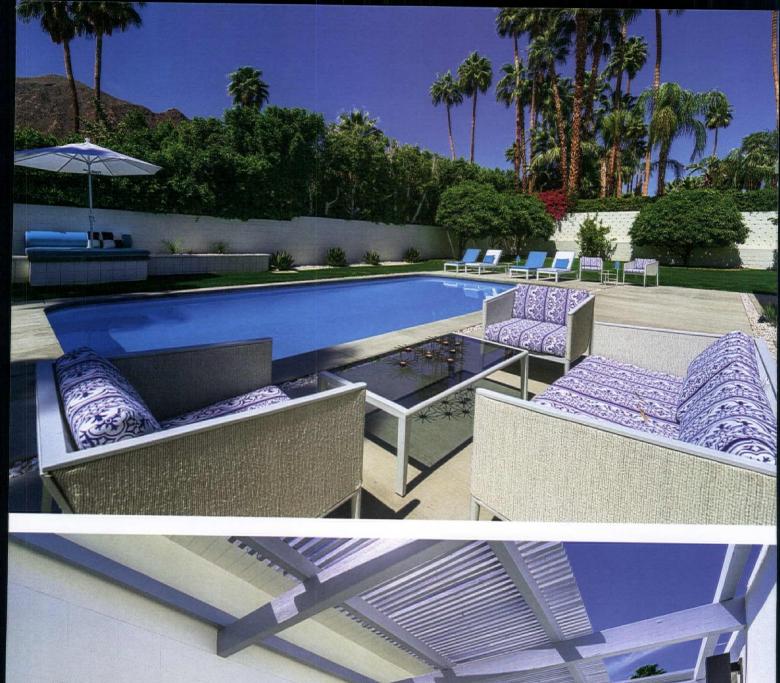

## Blue Lagoon

With a glistening pool and plenty of places to lounge in the sun, this chic space is ready for summertime fun.

THE OWNERS OF THIS ALEXANDER-BUILT HOME were looking to expand the existing footprint of the house but didn't want to sacrifice the beautiful yard that their family utilizes often.

The team at H3K Design managed to meet the homeowners' needs by taking advantage of the underutilized square footage within the home, and they then turned to refreshing the backyard.

Newly poured and redesigned with a fresh take on the space, concrete now delineates the backyard as a familyfriendly entertaining space. Rectangular sections of concrete act as stepping stones from the side yard to the pool and are surrounded by the same smooth stones that frame the pool's wide cement border. The stones add texture and visual interest to both areas, as well as to the desert-friendly planters. Two large, welcoming lounge beds extend from the planters on the perimeter of the lawn and overlook the pool. Their built-in umbrellas ensure shade while lounge chairs alongside the opposite end of the pool offer space for tanning and dropping off towels.

Just off the kitchen lies a new outdoor dining space. To shield dinner guests and tired swimmers alike from the desert sun, a period-appropriate woodslated pergola extends from the entryway to the dining area.