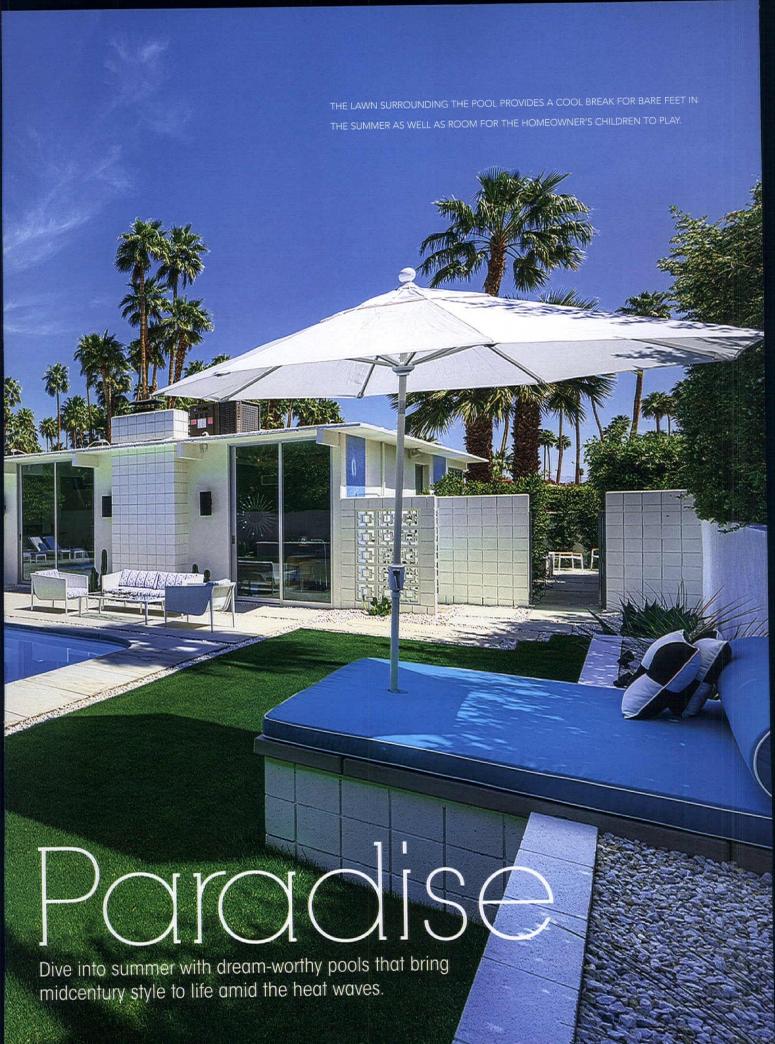

#### 60 Poolside Paradise

Embrace summer with backyards that invite relaxation with refreshing landscapes and dive-ready pools.

## Blue Lagoon

With a glistening pool and plenty of places to lounge in the sun, this chic space is ready for summertime fun.

THE OWNERS OF THIS ALEXANDER-BUILT HOME were looking to expand the existing footprint of the house but didn't want to sacrifice the beautiful yard that their family utilizes often.

The team at H3K Design managed to meet the homeowners' needs by taking advantage of the underutilized square footage within the home, and they then turned to refreshing the backyard.

Newly poured and redesigned with a fresh take on the space, concrete now delineates the backyard as a familyfriendly entertaining space. Rectangular sections of concrete act as stepping stones from the side yard to the pool and are surrounded by the same smooth stones that frame the pool's wide cement border. The stones add texture and visual interest to both areas, as well as to the desert-friendly planters. Two large, welcoming lounge beds extend from the planters on the perimeter of the lawn and overlook the pool. Their built-in umbrellas ensure shade while lounge chairs alongside the opposite end of the pool offer space for tanning and dropping off towels.