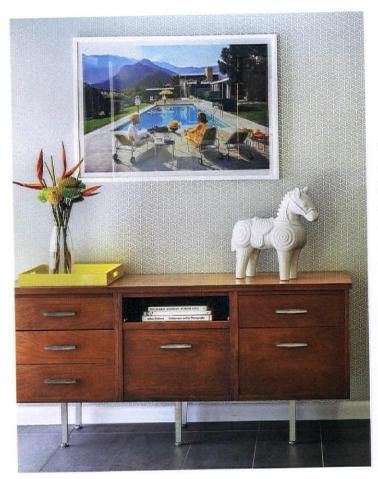

"I LOVE THIS COFFEE TABLE," GEORGE SAYS. "AS SOON AS I SAW IT I SAID, 'THAT'S THE ONE." STAYING TRUE TO THEIR STYLE OF INCORPORATING ITEMS BASED ON THEIR ENJOYMENT OF THE PIECE, THE 1970S OX-ART TABLE BRINGS A DIFFERENT AESTHETIC INTO THE HOME, BUT ITS ECLECTIC, FUN LOOK SUITS THEIR PERSONAL STYLE PERFECTLY.

GEORGE DESCRIBES MIDCENTURY DESIGN—AS WELL AS THE ATTRIBUTES THAT DREW HIM TO THE AESTHETIC— AS BEING CLEAN, FUNCTIONAL, UNCLUTTERED, SOPHISTICATED AND YET COMFORTABLE.