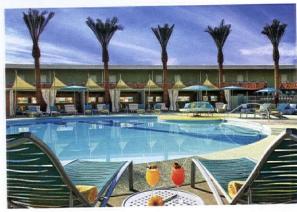

## Blue Lagoon

With a glistening pool and plenty of places to lounge in the sun, this chic space is ready for summertime fun.

THE OWNERS OF THIS ALEXANDER-BUILT HOME were looking to expand the existing footprint of the house but didn't want to sacrifice the beautiful yard that their family utilizes often.

The team at H3K Design managed to meet the homeowners' needs by taking advantage of the underutilized square footage within the home, and they then turned to refreshing the backyard.

Newly poured and redesigned with a fresh take on the space, concrete now delineates the backyard as a familyfriendly entertaining space. Rectangular sections of concrete act as stepping stones from the side yard to the pool and are surrounded by the same smooth stones that frame the pool's wide cement border. The stones add texture and visual interest to both areas, as well as to the desert-friendly planters. Two large, welcoming lounge beds extend from the planters on the perimeter of the lawn and overlook the pool. Their built-in umbrellas ensure shade while lounge chairs alongside the opposite end of the pool offer space for tanning and dropping off towels.

Just off the kitchen lies a new outdoor dining space. To shield dinner guests and tired swimmers alike from the desert sun, a period-appropriate woodslated pergola extends from the entryway to the dining area.

#### IMMEDIATELY VISIBLE FROM THE HOME'S MAIN ENTRY

GATE, no side gate is necessary for this midcentury-inspired backyard. Guests can flow from the entryway straight into the backyard oasis, where the crisp blue pool takes center stage.

"The overall design is Palm Springs Modern—we wanted the house to be an ice cube plunked in the desert," Howard Hawkes, co-owner of H3K Design, says.

Rectangles, a reoccurring theme within the home, were intentionally carried outside so as to further connect the spaces for that quintessential indoor/outdoor midcentury lifestyle. Rather than typical slabs of cement, the team opted for large rectangular cuts—many of which are delineated by artificial turf. By breaking up the cement areas with faux grass, the yard feels fresh, despite the cement-to-artificial-grass ratio.