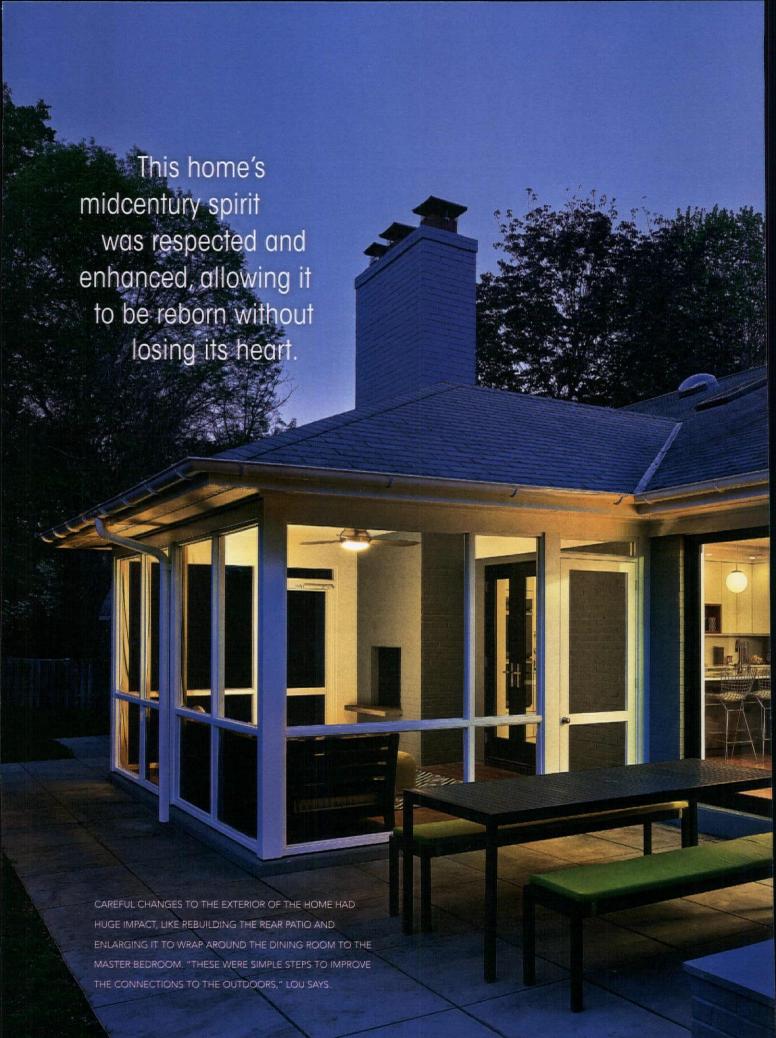

By balancing new updates with the home's historical legacy, this residence went from "the second ugliest home in the neighborhood" to one of its most attractive. Its midcentury spirit was respected and enhanced, allowing it to be reborn without losing its heart.

SEE RESOURCES, PAGE 76.

AS LOU BALODEMAS RECALLS, "THE CURB APPEAL NEEDED THE MOST ATTENTION, AND WE FOCUSED ON INCREASING TRANSPARENCY AND ACCENTUATING THE HORIZONTAL CHARACTER OF THE SIMPLE-FORM, INTRODUCING THE NATURAL WOOD SIDING WAS AN IMPORTANT WELCOMING UPGRADE COMMON TO MIDCENTURY MODERN DESIGN."