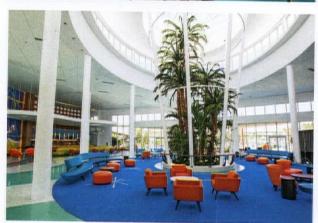

## Cabana Bay Beach Resort

Location: ORLANDO, FLORIDA

Photography by Universal Orlando Resort

STEP INTO A RETRO POOLSIDE PARADISE AT UNIVERSAL STUDIOS' CABANA BAY BEACH RESORT. From its colorful façade and striped pool umbrellas to the vintage-inspired bowling alley and family-friendly atmosphere, this hotel is a perfect vacation spot for the retronaut.

The Cabana Bay Beach Resort takes the best of the 1950s and '60s to create a fun, lighthearted ambience. The hotel's joyful take on the atomic era is as refreshing as it is bright. With family rooms and plenty of venue options for food and drinks, as well as an AAA three-diamond rating, Cabana Bay Beach Resort also offers guests exclusive benefits within the Universal Studios theme park.