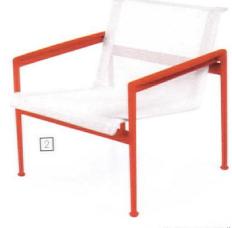

#### **Richard Shultz**

Celebrate the 50th anniversary of his iconic, dream-worthy 1966 collection—which was originally designed for Florence Knoll's Florida home and subsequently dubbed as the first modern outdoor furniture.

- 1. Adjustable chaise in orange and white, \$2,878. Visit knoll.com. 2. Lounge chair in orange and white, \$1,385. Visit knoll.com.