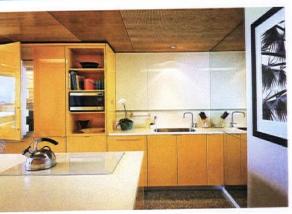

### Canyon View Escape, pp. 18-27

Den: Large drawing: Tom Dolle, 1983. Rug: Vintage, 1950s. Hanging bubble light: George Nelson original. Charley Harper silkscreen Modernism poster: Tom Dolle.

Kitchen: Cabinetry: Ikea, visit ikea.com. Custom cabinet panel by David Keens. Counters: Quartz. Counter stools: Blu Dot, visit bludot.com.