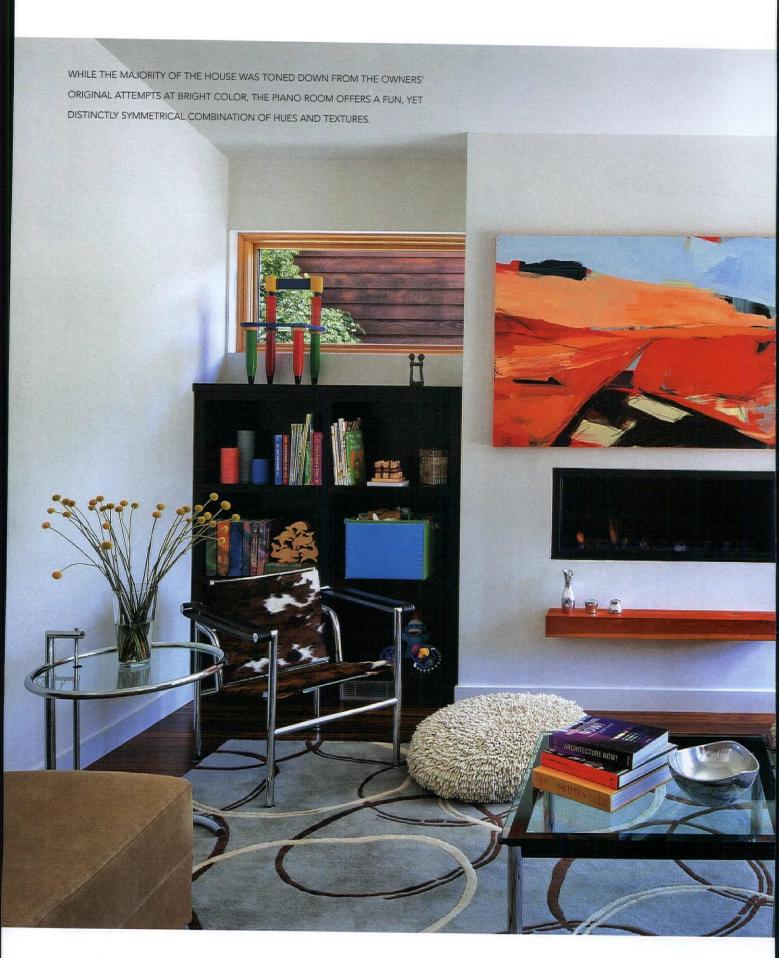

#### SCREEN SAVER

The existing house had a steeply sloped shed roof over the entry with a simple wood "screen" that provided some visual interest to an otherwise run-down ranch house. The shed roof was recreated during the course of the renovation, but in simplified, streamlined form. "The height of the existing roof served as a guide to determine the appropriate scale for the neighborhood, which was important to the clients," Ana says.

#### SPACE INVADERS

The house sits on a relatively tight lot, so the areas available to add square footage were primarily located at the rear of the existing house. The master bedroom and piano room expand toward the back of the property, but it was also important to the client to preserve their limited outdoor space. A new patio was added behind the garage, but it still allows enough lawn for the couple's two young kids to play. Landscape architect Keith Willig chose Mexican feather grass to provide movement and serve as a low-water alternative.

#### SELF-IMPROVEMENT

The sliding door between the dining and piano room was intended to allow the piano room to be closed off and serve as a guest room when needed. "This door went through many iterations," Ana explains. "At one point, the owner wanted to [cover] the door in charred wood, Shou Sugi Ban, and even conducted his own experiments." Ultimately, in an attempt to simplify, the door was clad in vertical grain Douglas fir siding, with a metal edge wrapping around all four edges of the panel. "This single element was probably the most design-intensive object in the house," Ana says.