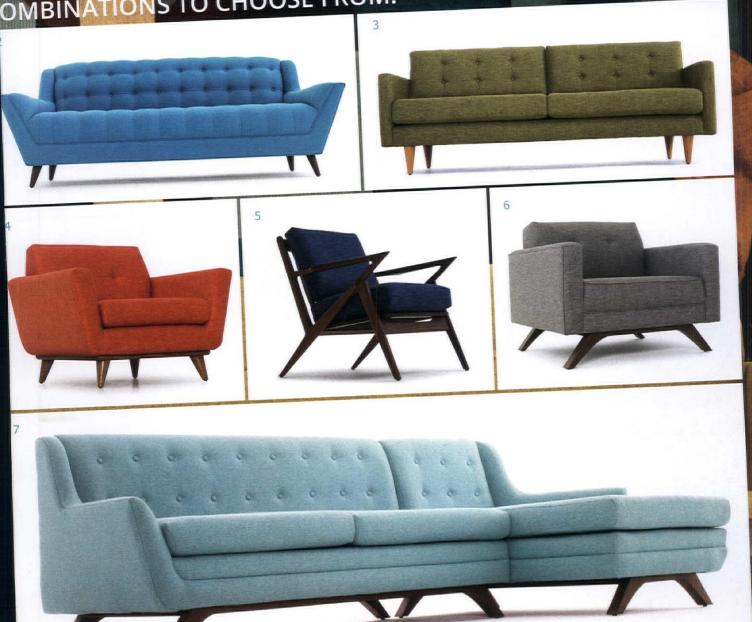

### WWW.JOYBIRD.COM

365-DAY RETURNS • LIFETIME WARRANTY • FREE DELIVERY
NEED HELP? GIVE US A CALL 855-258-2122

UNDREDS OF FABRIC, LEATHER AND WOOD OMBINATIONS TO CHOOSE FROM.

ASK ABOUT OUR

O'N FINANCING

Request Your

FREE SWATCH KIT

Today at joybird.com

AND

25% YOUR FIRST ORDER Use Code:

SUMMER16

Expires 07-31-16

1 Roddy sofa in Cordova Amber \$1,749 \$1,312 | 2 Fitzgerald sofa in Vibe Aquatic \$2,199 \$1,649 | 3 Eliot sofa in Key Largo Grass \$1,699 \$1,274 | 4 Hughes chair in Vibe Sunkist \$899 \$674 | 5 Soto chair in Essence Eclipse \$899 \$674 | 6 Roddy chair in Key Largo Ash \$899 \$674 | 7 Aubrey sectional in Notion Thunderbird \$3,199 \$2,399