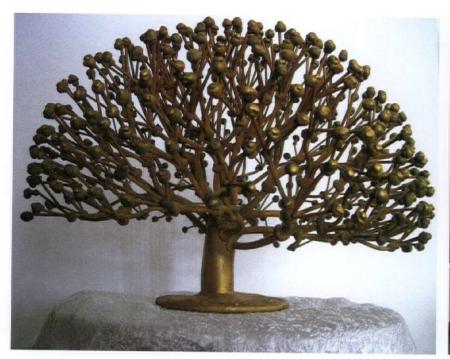

"THE SCULPTURES ARE ALL SO UNIQUELY DIFFERENT AND I LOVE THEM ALL, BUT I REALLY ENJOY THE BUSH-STYLE SCULPTURES," CELIA SAYS. "THEY ARE SO ORGANIC, BIOMORPHIC AND INSPIRED BY NATURE—EXEMPLIFYING BERTOIA'S SKILL IN TRANSFORMING COLD, HARD METAL INTO A WARM, GENTLE TALISMAN."

These sculptures use touch to produce a unique sound environment. Many of the sculptures resemble large cattails due to their long thin rods and thicker tops set in even clusters. From the gallery in his barn to the sculptures installed at places like the Federal Reserve building in Richmond, Virginia and Ohio's Bowling Green State University, the pieces beautifully combine sound and sculpture for a dimensional experience.