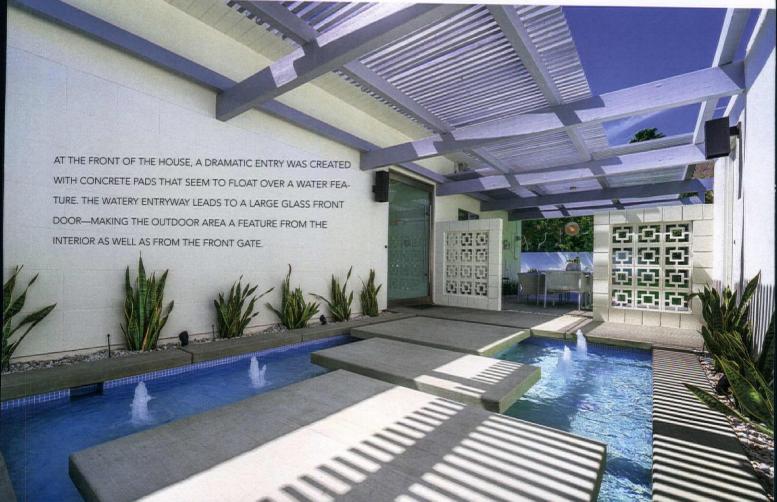

Just off the kitchen lies a new outdoor dining space. To shield dinner guests and tired swimmers alike from the desert sun, a period-appropriate woodslated pergola extends from the entryway to the dining area.

#### IMMEDIATELY VISIBLE FROM THE HOME'S MAIN ENTRY

GATE, no side gate is necessary for this midcentury-inspired backyard. Guests can flow from the entryway straight into the backyard oasis, where the crisp blue pool takes center stage.

"The overall design is Palm Springs Modern—we wanted the house to be an ice cube plunked in the desert," Howard Hawkes, co-owner of H3K Design, says.

Rectangles, a reoccurring theme within the home, were intentionally carried outside so as to further connect the spaces for that quintessential indoor/outdoor midcentury lifestyle. Rather than typical slabs of cement, the team opted for large rectangular cuts—many of which are delineated by artificial turf. By breaking up the cement areas with faux grass, the yard feels fresh, despite the cement-to-artificial-grass ratio.