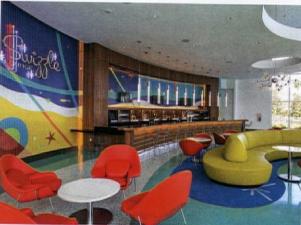

## The Verb

Location: BOSTON, MASSACHUSETTS

Photography by Adrian Wilson

LOOKING FOR A VACATION THAT BREAKS THE MOLD WITH GREAT ARCHITECTURE AND A ROCK 'N' ROLL VIBE? Look no further than The Verb. With a tagline of "The rebirth of a spirit that began in '59," this hotel is a refreshed version of its roots as the Fenway Motor Hotel.

Originally built in 1959 by architects Irving Salsberg and Ralph Leblanc, its true modernist spirit and location in the backyard of Fenway Park turned it into a local icon. Renamed and revamped with a fresh take on Boston's unique music scene, while fully embracing its midcentury style, The Verb is a modern getaway with true respect for its past.