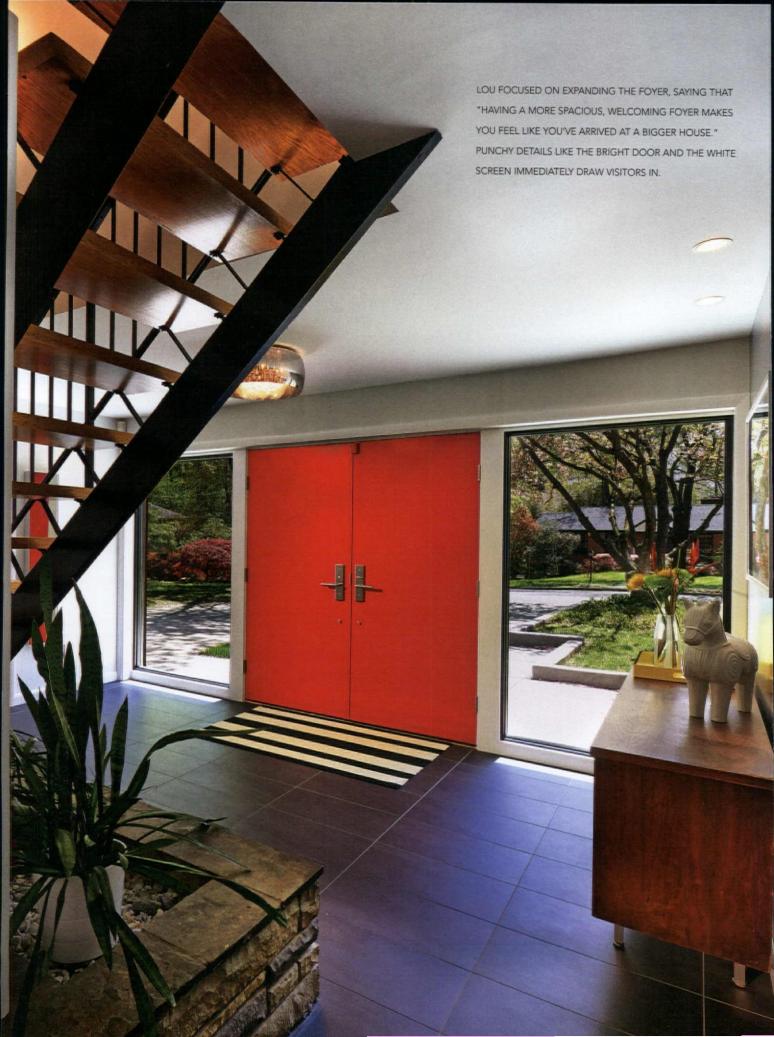

THE STAIRCASE LEADING INTO THE FOYER IS A BEAUTIFUL EXAMPLE OF MIDCENTURY CRAFTSMANSHIP. DARK GREY TILE WAS ADDED TO ACCENT THE STAIRCASE'S STYLE WHILE, ACCORDING TO CHRISTIE, THE SCREEN "DEFINES THE FOYER AS A FEATURE SPACE RATHER THAN THE PASSAGEWAY IT FELT LIKE BEFORE."

#### ANTICIPATORY ENTRYWAY

Not all of the changes to the home were quite so drastic. The foyer had wonderful bones and subtle tweaks highlighted them.

"We knew exactly what we wanted to do," Dianne recalls. "I had to keep the staircase and planter box that I instantly loved. I asked our builder to add a wooden rail cap to improve the midcentury feel and give it more of the Brady Bunch vibe, which I loved."

"The old front wall and door was closer to the staircase. We moved that out to add about three feet to the foyer, replacing and centering the doors and sidelights," Lou explains. "The Brady Bunch stair was the focal point."

The original treads and railing were left and the handrail was replaced with the wood cap that Dianne requested for a more authentic finish. "We resurfaced the entire floor of the foyer with the dark gray porcelain tile, simulating dark slate often found in midcentury homes, but with the pattern laid in a more modern grid," Lou says. In order to make the door pop, it was painted Benjamin Moore Poppy while, as Christie says, "a sculptural light fixture adds a bit of whimsy, sparkle and interest to the space."