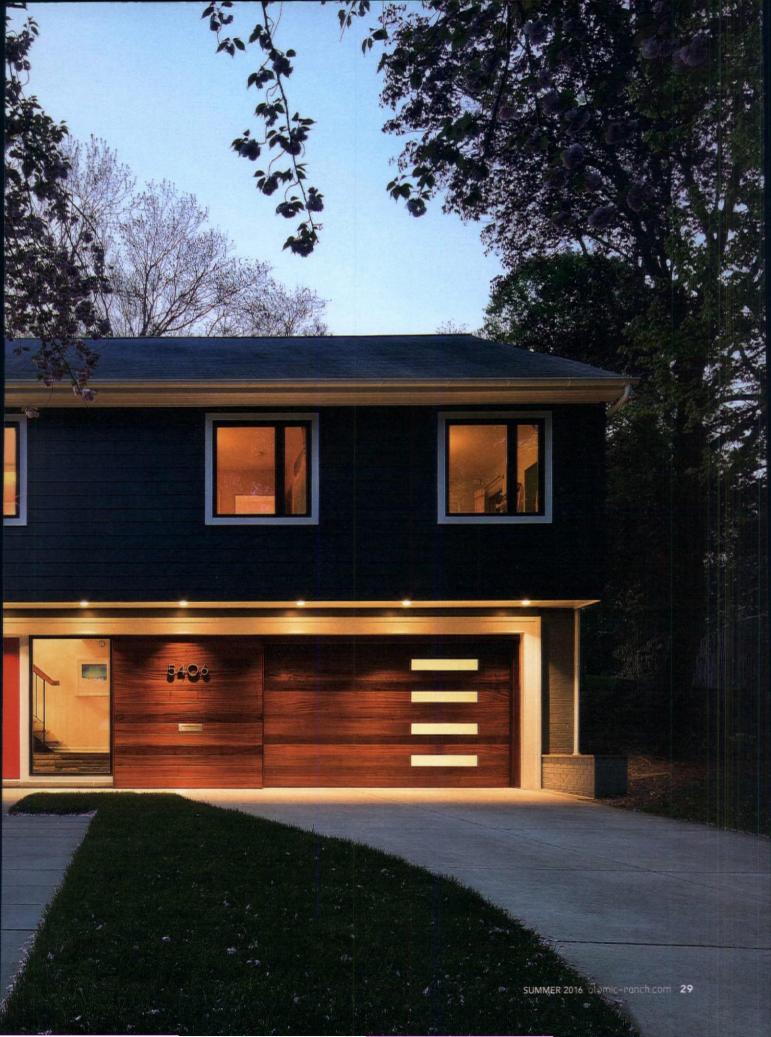

SEE RESOURCES, PAGE 76.

AS LOU BALODEMAS RECALLS, "THE CURB APPEAL NEEDED THE MOST ATTENTION, AND WE FOCUSED ON INCREASING TRANSPARENCY AND ACCENTUATING THE HORIZONTAL CHARACTER OF THE SIMPLE-FORM, INTRODUCING THE NATURAL WOOD SIDING WAS AN IMPORTANT WELCOMING UPGRADE COMMON TO MIDCENTURY MODERN DESIGN."

"We replaced the garage door with wood and scaled it down to 1.5x car width instead of double-width to soften its impact on the house," Lou says. "We introduced the heavy trim around the entry, garage door and new living room windows to help balance the façade." The brick was painted and a new walk added from the street so that visitors can access the front door without having to come up from the driveway.

"The siding and garage door were expensive in the overall scheme of garage door costs but this is definitely one place where we feel we got an impressive impact for the splurge," Dianne says. "I love how the exterior of the house looks now. I'm always happy to come home to it."