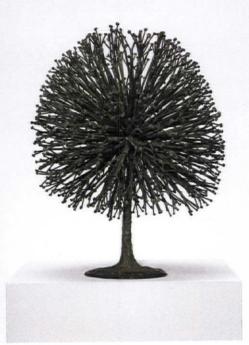

"THE SCULPTURES ARE ALL SO UNIQUELY DIFFERENT AND I LOVE THEM ALL, BUT I REALLY ENJOY THE BUSH-STYLE SCULPTURES," CELIA SAYS. "THEY ARE SO ORGANIC, BIOMORPHIC AND INSPIRED BY NATURE—EXEMPLIFYING BERTOIA'S SKILL IN TRANSFORMING COLD, HARD METAL INTO A WARM, GENTLE TALISMAN."

These sculptures use touch to produce a unique sound environment. Many of the sculptures resemble large cattails due to their long thin rods and thicker tops set in even clusters. From the gallery in his barn to the sculptures installed at places like the Federal Reserve building in Richmond, Virginia and Ohio's Bowling Green State University, the pieces beautifully combine sound and sculpture for a dimensional experience.