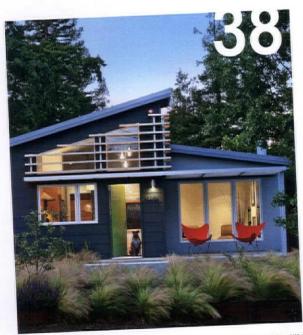

#### 38 Modern Family

Hodge-podge updates on a well-loved ranch house are removed for a reenvisioned masterpiece.

SEE RESOURCES, PAGE 76.

FOR MORE ON LOU BALODEMAS, VISIT BALARCH.COM.

FOR MORE ON CHRISTIE LEU, VISIT CHRISTIELEUINTERIORS.COM.

"The existing house was a hodge-podge of original materials and finishes and newer, cheap fixes," architect Ana Williamson, who worked in tandem with Mediterraneo Design Build, says. "The owners attempted to update the existing house when they moved in with bright, new paint, but there was not a lot in terms of the original features worth saving."

With their limitations in mind, the couple's goal was first and foremost to maintain their modernist architecture, with nearly equal weight given to sustainability. Fortunately, they soon managed to kill two birds with one stonethrough the reuse of their existing foundation, they could add in their responsibly sourced new materials in a lower-impact way.

"The existing house was a hodge-podge of original materials and finishes and newer, cheap fixes."

#### SCREEN SAVER

The existing house had a steeply sloped shed roof over the entry with a simple wood "screen" that provided some visual interest to an otherwise run-down ranch house. The shed roof was recreated during the course of the renovation, but in simplified, streamlined form. "The height of the existing roof served as a guide to determine the appropriate scale for the neighborhood, which was important to the clients," Ana says.

Inspired by the simple wood screen, they also designed a new metal-and-wood shade structure that wraps around the front of the house and covers the new concrete patio. Almost all of the existing foundation was reused, but the walls were largely reframed, since the existing house had a lot of problems—including mold and dry rot-indicative of its age.

#### SPACE INVADERS

The house sits on a relatively tight lot, so the areas available to add square footage were primarily located at the rear of the existing house. The master bedroom and piano room expand toward the back of the property, but it was also important to the client to preserve their limited outdoor space. A new patio was added behind the garage, but it still allows enough lawn for the couple's two young kids to play. Landscape architect Keith Willig chose Mexican feather grass to provide movement and serve as a low-water alternative.

Almost all of the existing foundation was reused, but the walls were largely reframed.

All in all, the remodel added approximately 516 square feet of new conditioned living space, for a total of 1465 square feet. This included the widening of the garage, which resulted in about 19 square feet of new garage area. The basic arrangement of spaces public areas up front, bedrooms in back—retained the same scheme as the original.

#### SELF-IMPROVEMENT

The sliding door between the dining and piano room was intended to allow the piano room to be closed off and serve as a guest room when needed. "This door went through many iterations," Ana explains. "At one point, the owner wanted to [cover] the door in charred wood, Shou Sugi Ban, and even conducted his own experiments." Ultimately, in an attempt to simplify, the door was clad in vertical grain Douglas fir siding, with a metal edge wrapping around all four edges of the panel. "This single element was probably the most design-intensive object in the house," Ana says.

Throughout the house, Pella metal-clad windows were used—a decision driven mostly by the clients' desire to match the windows in the remaining existing wall. For the same reason, the white exterior cladding color was chosen to match the one existing window that was saved.

Inside the home, the owners had added backsplashes of bright color, but all of the finishes were updated to feature more stained wood and cleaner lines. The dining room cabinets were wrapped in Douglas fir Echowood—an engineered, reconstituted wood veneer—with caesarstone countertops. "There were many more extensive design iterations of these cabinets," Ana says, "but in the end, we decided on a more restrained solution with just enough storage and display to serve the dining area."

In the end, "restrained" is a good description of the project as a whole—in a spirit of purposeful sustainability, this home retained its classic look while still being expanded and reinforced. Now it's all set to stick around and watch the kids grow up.