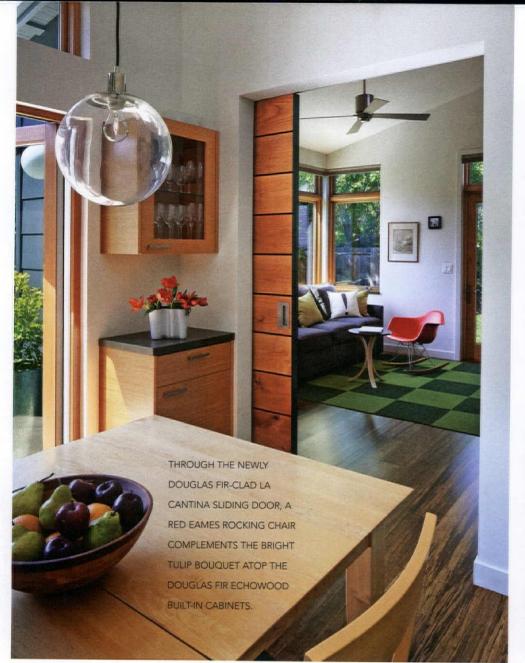

#### SELF-IMPROVEMENT

The sliding door between the dining and piano room was intended to allow the piano room to be closed off and serve as a guest room when needed. "This door went through many iterations," Ana explains. "At one point, the owner wanted to [cover] the door in charred wood, Shou Sugi Ban, and even conducted his own experiments." Ultimately, in an attempt to simplify, the door was clad in vertical grain Douglas fir siding, with a metal edge wrapping around all four edges of the panel. "This single element was probably the most design-intensive object in the house," Ana says.

Inside the home, the owners had added backsplashes of bright color, but all of the finishes were updated to feature more stained wood and cleaner lines. The dining room cabinets were wrapped in Douglas fir Echowood—an engineered, reconstituted wood veneer—with caesarstone countertops. "There were many more extensive design iterations of these cabinets," Ana says, "but in the end, we decided on a more restrained solution with just enough storage and display to serve the dining area."

IN THE KITCHEN, THE LARGE PELLA METAL-CLAD WINDOWS MAKE IT EASY TO KEEP TABS ON THE NEIGHBOR-HOOD. THE CAESARSTONE COUNTER-TOPS AND TILE BACKSPLASH HAVE A UNIFYING EFFECT ON THE APPLIANCES AND THE ALL-WOOD CABINETS.