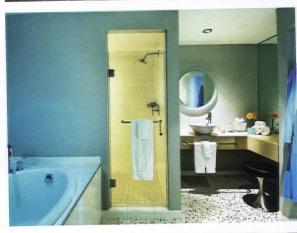

THE HOMEOWNERS CHOSE TO GUT THE MASTER BATHROOM AND HAVE IT REBUILT WHILE STILL MAINTAINING MIDCENTURY AESTHETICS. DIFFERENT TYPES OF TILES WERE USED THROUGHOUT, LIKE A TEXTURED TILE ON THE WALLS, A PORCELAIN TILE ON THE FLOORS, AND YET ANOTHER SHAPED TILE ON THE SHOWER FLOOR.

### Revisionist History, pp. 28-37

Master bath: Textured wall tile: OXO Hannover by Porcelanosa, visit porcelanosa-usa.com. Floor: Tides by Architectural Ceramics, visit architecturalceramics.com. Shower floor: Paradise Arrow Negro by Porcelanosa. Entryway: Light fixture: "Sense" by ET2. Door paint: "Poppy" by Benjamin Moore, visit benjaminmoore.com. Dining room: Chairs: Vintage 1955 Friso Kramer "Result." Living room: Sofa: Room & Board, visit roomandboard.com.