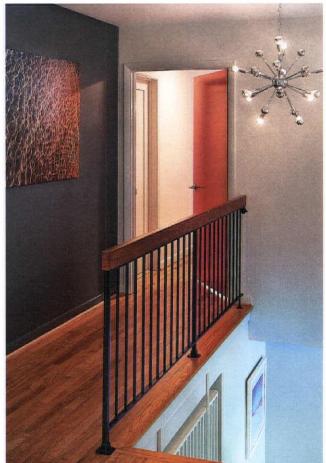

THE STAIRCASE LEADING INTO THE FOYER IS A BEAUTIFUL EXAMPLE OF MIDCENTURY CRAFTSMANSHIP. DARK GREY TILE WAS ADDED TO ACCENT THE STAIRCASE'S STYLE WHILE, ACCORDING TO CHRISTIE, THE SCREEN "DEFINES THE FOYER AS A FEATURE SPACE RATHER THAN THE PASSAGEWAY IT FELT LIKE BEFORE."

#### ANTICIPATORY ENTRYWAY

Not all of the changes to the home were quite so drastic. The foyer had wonderful bones and subtle tweaks highlighted them.

"We knew exactly what we wanted to do," Dianne recalls. "I had to keep the staircase and planter box that I instantly loved. I asked our builder to add a wooden rail cap to improve the midcentury feel and give it more of the Brady Bunch vibe, which I loved."

"The old front wall and door was closer to the staircase. We moved that out to add about three feet to the foyer, replacing and centering the doors and sidelights," Lou explains. "The Brady Bunch stair was the focal point."

The original treads and railing were left and the handrail was replaced with the wood cap that Dianne requested for a more authentic finish. "We resurfaced the entire floor of the foyer with the dark gray porcelain tile, simulating dark slate often found in midcentury homes, but with the pattern laid in a more modern grid," Lou says. In order to make the door pop, it was painted Benjamin Moore Poppy while, as Christie says, "a sculptural light fixture adds a bit of whimsy, sparkle and interest to the space."