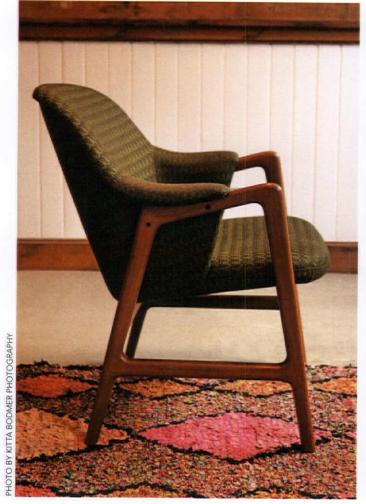

## Canyon View

Written and styled by **Sarah Jane Stone**Photography by **Bret Gum** 

-scape

A California vacation home becomes a palette for custom art and countless vintage treasures.

WATER-SAVING DESERT LANDSCAPING CELEBRATES THE HOME'S PALM SPRINGS LOCATION WHILE BEING MINDFUL OF THE STATE'S DROUGHT. OWNERS TOM AND GEORGE AREN'T THE ONLY ONES BEING MINDFUL WITH THEIR PLANT CHOICES, AS THEIR HOMEOWNERS ASSOCIATION RECENTLY REMOVED A LARGE AREA OF GRASS BEHIND THEIR HOME AND REPLACED IT WITH ZONE-APPROPRIATE DESERT LANDSCAPING.