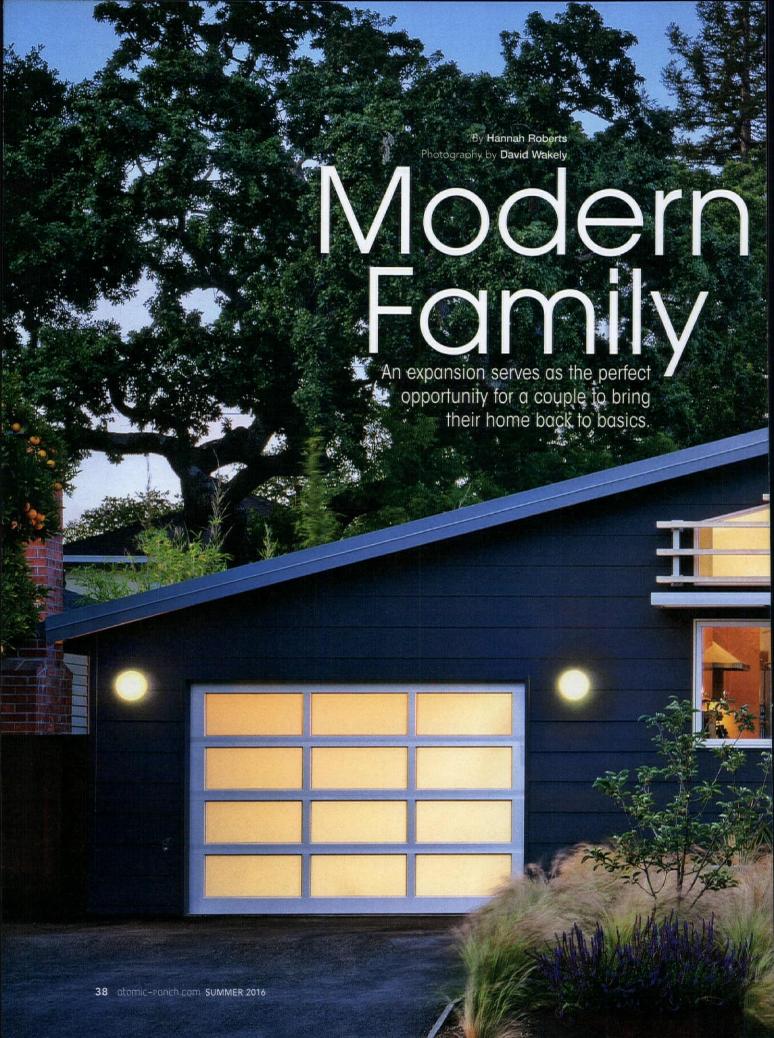

#### 38 Modern Family

Hodge-podge updates on a well-loved ranch house are removed for a reenvisioned masterpiece.

With their limitations in mind, the couple's goal was first and foremost to maintain their modernist architecture, with nearly equal weight given to sustainability. Fortunately, they soon managed to kill two birds with one stonethrough the reuse of their existing foundation, they could add in their responsibly sourced new materials in a lower-impact way.

#### SCREEN SAVER

The existing house had a steeply sloped shed roof over the entry with a simple wood "screen" that provided some visual interest to an otherwise run-down ranch house. The shed roof was recreated during the course of the renovation, but in simplified, streamlined form. "The height of the existing roof served as a guide to determine the appropriate scale for the neighborhood, which was important to the clients," Ana says.

Inspired by the simple wood screen, they also designed a new metal-and-wood shade structure that wraps around the front of the house and covers the new concrete patio. Almost all of the existing foundation was reused, but the walls were largely reframed, since the existing house had a lot of problems—including mold and dry rot-indicative of its age.