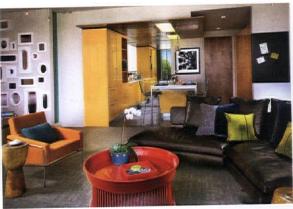

The one detail changed? A previous owner removed a wall that divided the den from the main living room, opening the spaces up to one another and improving the flow of the entryway; They also converted the den's closet into an entertaining-ready wet bar.

Despite purchasing a turnkey home, Tom and George have not missed any opportunity to bring their own personalities into the space. Many of the home's furnishings—both vintage and new—were purchased locally, while art, books and accessories were shipped over from their East coast home. Destination PSP, Hedge, JP Denmark and Just Modern were a few of their favorite spots for styling the house.

"We're not purists," Tom says. "We like things that we like—if they happen to be vintage that's great, and if they happen to be new, that's okay too." Tom and George look for their collected pieces to have a purity of form, whether that manifests itself in vintage or modern. "Really good design comes from all different periods. A lot of the things in the house are vintage, as we were able to find a lot of good vintage things locally, but we supplemented it with a lot of new things because they fit in too," Tom says.