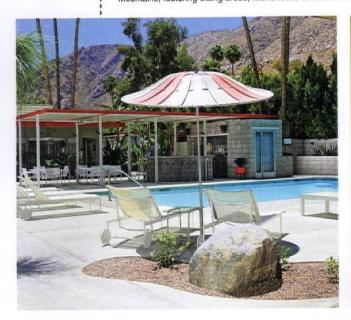

## Blue Lagoon

With a glistening pool and plenty of places to lounge in the sun, this chic space is ready for summertime fun.

THE OWNERS OF THIS ALEXANDER-BUILT HOME were looking to expand the existing footprint of the house but didn't want to sacrifice the beautiful yard that their family utilizes often.

The team at H3K Design managed to meet the homeowners' needs by taking advantage of the underutilized square footage within the home, and they then turned to refreshing the backyard.

Newly poured and redesigned with a fresh take on the space, concrete now delineates the backyard as a familyfriendly entertaining space. Rectangular sections of concrete act as stepping stones from the side yard to the pool and are surrounded by the same smooth stones that frame the pool's wide cement border. The stones add texture and visual interest to both areas, as well as to the desert-friendly planters. Two large, welcoming lounge beds extend from the planters on the perimeter of the lawn and overlook the pool. Their built-in umbrellas ensure shade while lounge chairs alongside the opposite end of the pool offer space for tanning and dropping off towels.

Just off the kitchen lies a new outdoor dining space. To shield dinner guests and tired swimmers alike from the desert sun, a period-appropriate woodslated pergola extends from the entryway to the dining area.

#### IMMEDIATELY VISIBLE FROM THE HOME'S MAIN ENTRY

GATE, no side gate is necessary for this midcentury-inspired backyard. Guests can flow from the entryway straight into the backyard oasis, where the crisp blue pool takes center stage.

"The overall design is Palm Springs Modern—we wanted the house to be an ice cube plunked in the desert," Howard Hawkes, co-owner of H3K Design, says.

Rectangles, a reoccurring theme within the home, were intentionally carried outside so as to further connect the spaces for that quintessential indoor/outdoor midcentury lifestyle. Rather than typical slabs of cement, the team opted for large rectangular cuts—many of which are delineated by artificial turf. By breaking up the cement areas with faux grass, the yard feels fresh, despite the cement-to-artificial-grass ratio.