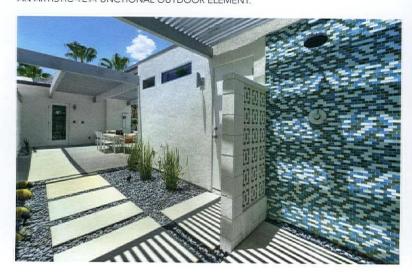

TUCKED AWAY FOR PRIVACY, AN OUTDOOR SHOWER UTILIZES A CINDERBLOCK WALL FOR ADDED SCREENING, WHILE BLUE AND GRAY MOSAIC TILES MAKE IT AN ARTISTIC-YET-FUNCTIONAL OUTDOOR ELEMENT.

FOR MORE ON H3K DESIGN, VISIT H3KDESIGN.COM.