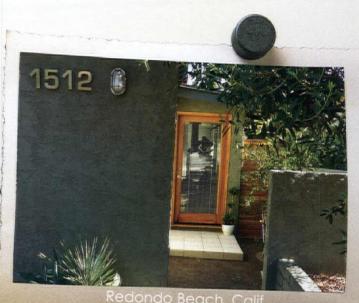

### Redondo Beach, Calif.

Back on the other coast, Kris Crenwelge and John Bellemy needed sharp eyes to see the clean lines begging to be set free from a bad remodel. At the time of their 2005 purchase, Kris says that their 1969 home "sported a faux-Spanish exterior and looked like a Taco Bell." Thanks to a low-budget but effective remodel, they now have an open floor plan that uses the home's 950 feet to their full potential. They've also added art by Shag—whom I was thrilled to meet at our Palm Springs Modernism Week party—as well as the original Heywood-Wakefield furniture that they've seamlessly blended with newer pieces from Modernica and Blu Dot. My only question now is, why doesn't my home office look this good?