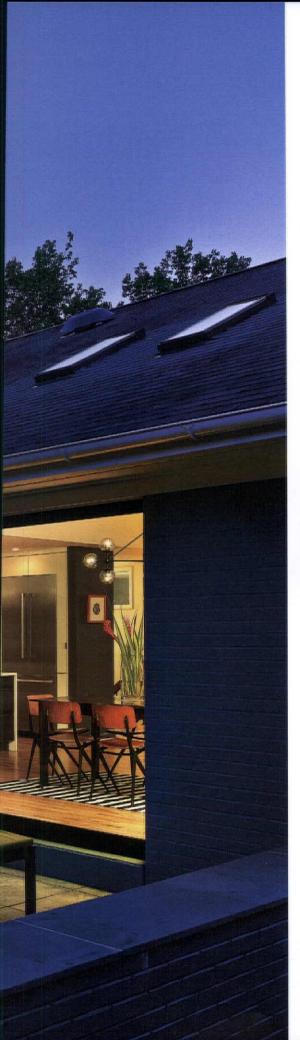

#### 38 Modern Family

Hodge-podge updates on a well-loved ranch house are removed for a reenvisioned masterpiece.

### Clerestory windows at the apex of the wall and roofline open the home up to the outdoors in a uniquely captivating way,

without compromising on privacy.

Perhaps the most dramatic element of the home is not its excellently laid-out floor plan or even the countless original details, but the umbrella roofline. In the main living room, the roofline is anything but ordinary, with triangular clerestory windows offering light and views of palm treetops as well as the nearby San Jacinto mountains. Tom and George's favorite element of the home is that it is light, bright and open—all things to which the roofline windows contribute. Their presence at the apex of the wall and roofline opens the home up to the outdoors in a uniquely captivating way, without compromising on privacy.