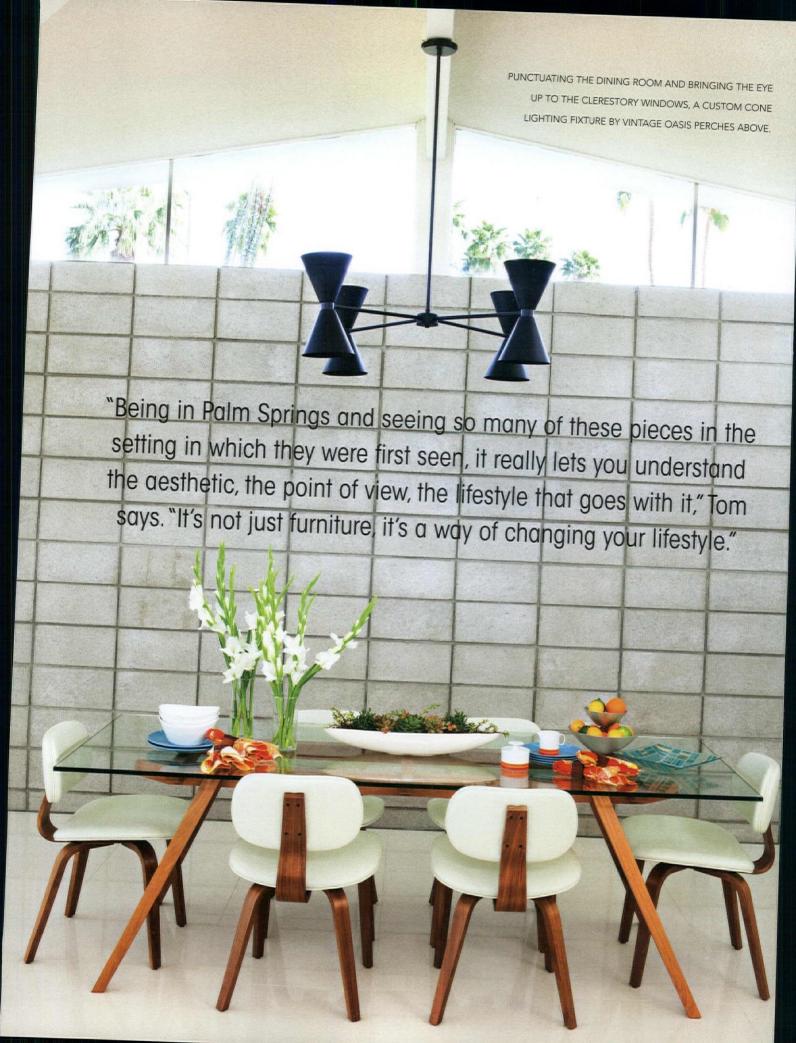

### Clerestory windows at the apex of the wall and roofline open the home up to the outdoors in a uniquely captivating way,

without compromising on privacy.

Perhaps the most dramatic element of the home is not its excellently laid-out floor plan or even the countless original details, but the umbrella roofline. In the main living room, the roofline is anything but ordinary, with triangular clerestory windows offering light and views of palm treetops as well as the nearby San Jacinto mountains. Tom and George's favorite element of the home is that it is light, bright and open—all things to which the roofline windows contribute. Their presence at the apex of the wall and roofline opens the home up to the outdoors in a uniquely captivating way, without compromising on privacy.

"We won't forget comfort," George says.
"It has to be comfortable because we're living and enjoying it here." Tom agrees, adding, "Yes, everything has to be comfortable, it can't be precious."

Not only did Tom and George inherit a wellrenovated home from the previous owners, they were also able to purchase a couple key pieces of furniture. The walnut and glass dining table, as well as the sofa, were already in the home and perfectly suited Tom and George's tastes.