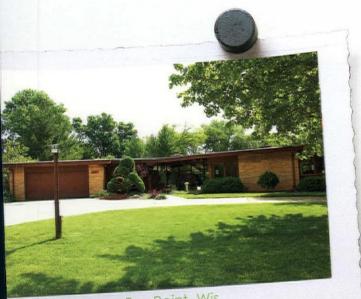

#### Fox Point, Wis.

Eric Strande describes his Milwaukee-area neighborhood of Fox Point as "a midcentury lover's dream." Located along a gorgeous expanse of Lake Michigan, this village saw a massive growth spurt during the post-war period, leading to a "perfect storm" of modernist architecture. When Eric and his wife stumbled upon the listing for their 1958 Jordan Miller-designed home three years ago, they were struck by the home's "raw, untouched beauty." A 1991 expansion from 2200 to 3300 square feet had been done with the utmost of care, keeping to midcentury roots and giving the home an open-concept flow reminiscent of Frank Lloyd Wright. This "Wrightian" feel, as Eric describes it, was just the reassurance the couple needed to move on from their smaller John Randal McDonald "Ravine Home" a few miles south. And how fitting that they moved into their new family home on the day their son was born.