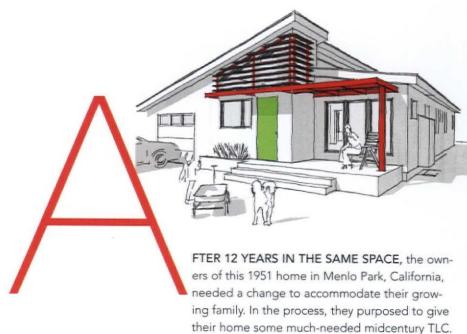

#### 38 Modern Family

Hodge-podge updates on a well-loved ranch house are removed for a reenvisioned masterpiece.

SEE RESOURCES, PAGE 76.

AS LOU BALODEMAS RECALLS, "THE CURB APPEAL NEEDED THE MOST ATTENTION, AND WE FOCUSED ON INCREASING TRANSPARENCY AND ACCENTUATING THE HORIZONTAL CHARACTER OF THE SIMPLE-FORM, INTRODUCING THE NATURAL WOOD SIDING WAS AN IMPORTANT WELCOMING UPGRADE COMMON TO MIDCENTURY MODERN DESIGN."

SEE RESOURCES, PAGE 76.

FOR MORE ON LOU BALODEMAS, VISIT BALARCH.COM.

FOR MORE ON CHRISTIE LEU, VISIT CHRISTIELEUINTERIORS.COM.

"The existing house was a hodge-podge of original materials and finishes and newer, cheap fixes," architect Ana Williamson, who worked in tandem with Mediterraneo Design Build, says. "The owners attempted to update the existing house when they moved in with bright, new paint, but there was not a lot in terms of the original features worth saving."

With their limitations in mind, the couple's goal was first and foremost to maintain their modernist architecture, with nearly equal weight given to sustainability. Fortunately, they soon managed to kill two birds with one stonethrough the reuse of their existing foundation, they could add in their responsibly sourced new materials in a lower-impact way.

"The existing house was a hodge-podge of original materials and finishes and newer, cheap fixes."