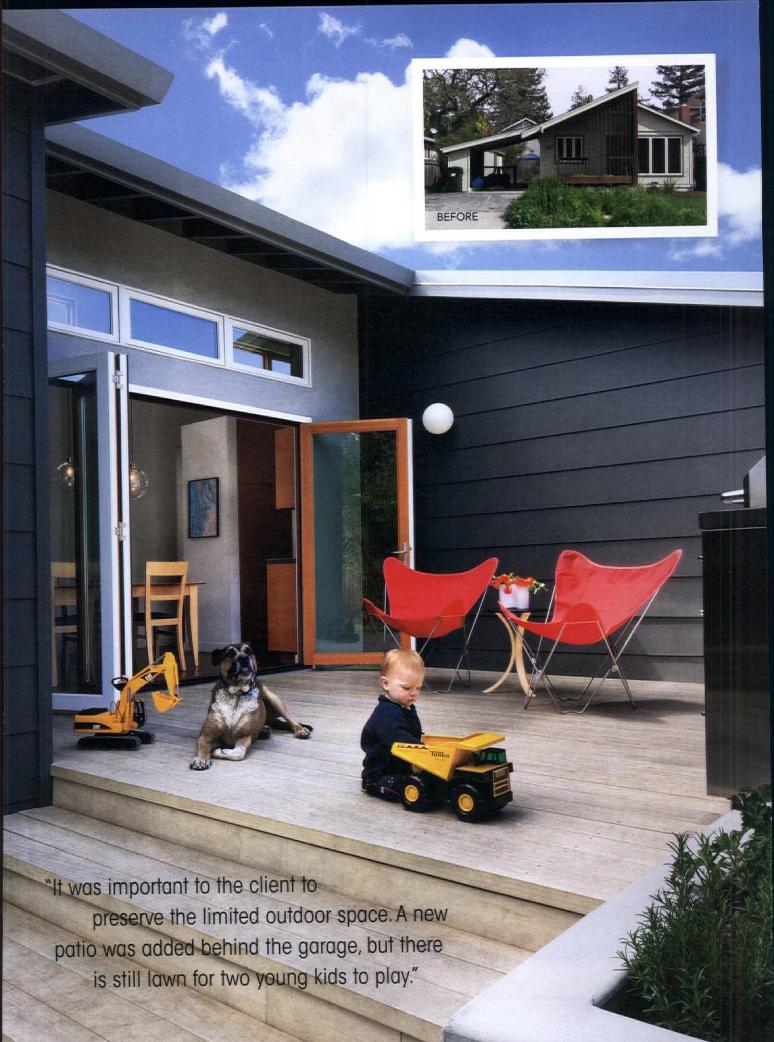

#### SPACE INVADERS

The house sits on a relatively tight lot, so the areas available to add square footage were primarily located at the rear of the existing house. The master bedroom and piano room expand toward the back of the property, but it was also important to the client to preserve their limited outdoor space. A new patio was added behind the garage, but it still allows enough lawn for the couple's two young kids to play. Landscape architect Keith Willig chose Mexican feather grass to provide movement and serve as a low-water alternative.