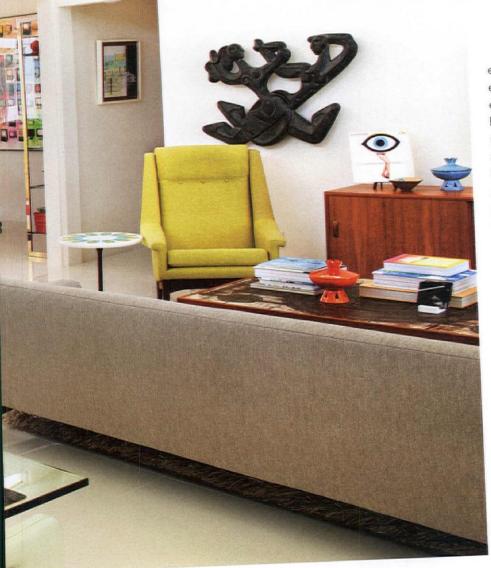

## Canyon View

Written and styled by **Sarah Jane Stone**Photography by **Bret Gum** 

-scape

A California vacation home becomes a palette for custom art and countless vintage treasures.

WATER-SAVING DESERT LANDSCAPING CELEBRATES THE HOME'S PALM SPRINGS LOCATION WHILE BEING MINDFUL OF THE STATE'S DROUGHT. OWNERS TOM AND GEORGE AREN'T THE ONLY ONES BEING MINDFUL WITH THEIR PLANT CHOICES, AS THEIR HOMEOWNERS ASSOCIATION RECENTLY REMOVED A LARGE AREA OF GRASS BEHIND THEIR HOME AND REPLACED IT WITH ZONE-APPROPRIATE DESERT LANDSCAPING.

"The minute we walked in [the living room] when we saw the place, that was it. We loved it," Tom says.

"I LOVE THIS COFFEE TABLE," GEORGE SAYS. "AS SOON AS I SAW IT I SAID, 'THAT'S THE ONE." STAYING TRUE TO THEIR STYLE OF INCORPORATING ITEMS BASED ON THEIR ENJOYMENT OF THE PIECE, THE 1970S OX-ART TABLE BRINGS A DIFFERENT AESTHETIC INTO THE HOME, BUT ITS ECLECTIC, FUN LOOK SUITS THEIR PERSONAL STYLE PERFECTLY.

GEORGE DESCRIBES MIDCENTURY DESIGN—AS WELL AS THE ATTRIBUTES THAT DREW HIM TO THE AESTHETIC— AS BEING CLEAN, FUNCTIONAL, UNCLUTTERED, SOPHISTICATED AND YET COMFORTABLE.