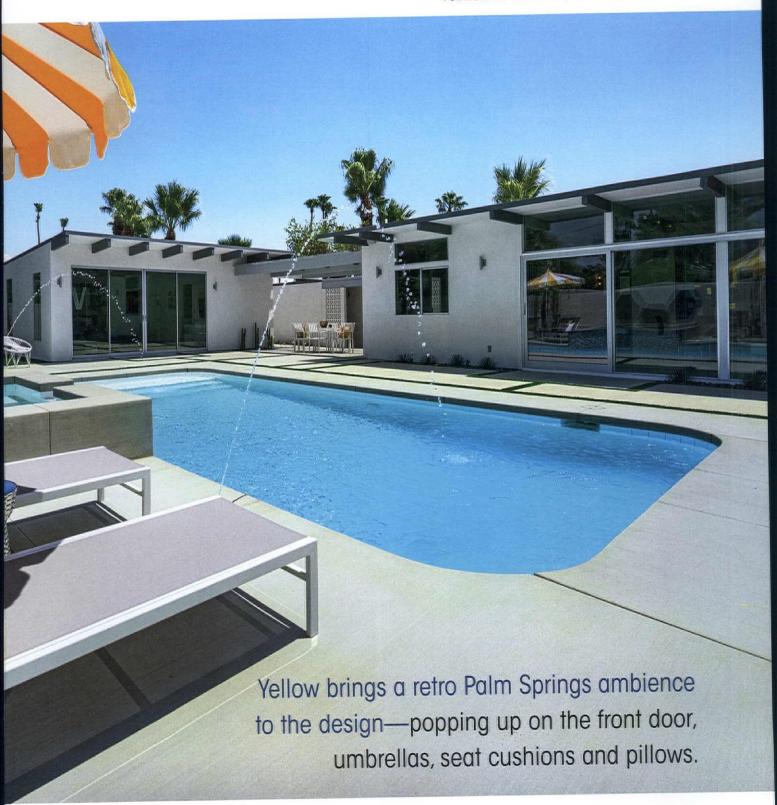

## Blue Lagoon

With a glistening pool and plenty of places to lounge in the sun, this chic space is ready for summertime fun.

THE OWNERS OF THIS ALEXANDER-BUILT HOME were looking to expand the existing footprint of the house but didn't want to sacrifice the beautiful yard that their family utilizes often.

The team at H3K Design managed to meet the homeowners' needs by taking advantage of the underutilized square footage within the home, and they then turned to refreshing the backyard.

Newly poured and redesigned with a fresh take on the space, concrete now delineates the backyard as a familyfriendly entertaining space. Rectangular sections of concrete act as stepping stones from the side yard to the pool and are surrounded by the same smooth stones that frame the pool's wide cement border. The stones add texture and visual interest to both areas, as well as to the desert-friendly planters. Two large, welcoming lounge beds extend from the planters on the perimeter of the lawn and overlook the pool. Their built-in umbrellas ensure shade while lounge chairs alongside the opposite end of the pool offer space for tanning and dropping off towels.