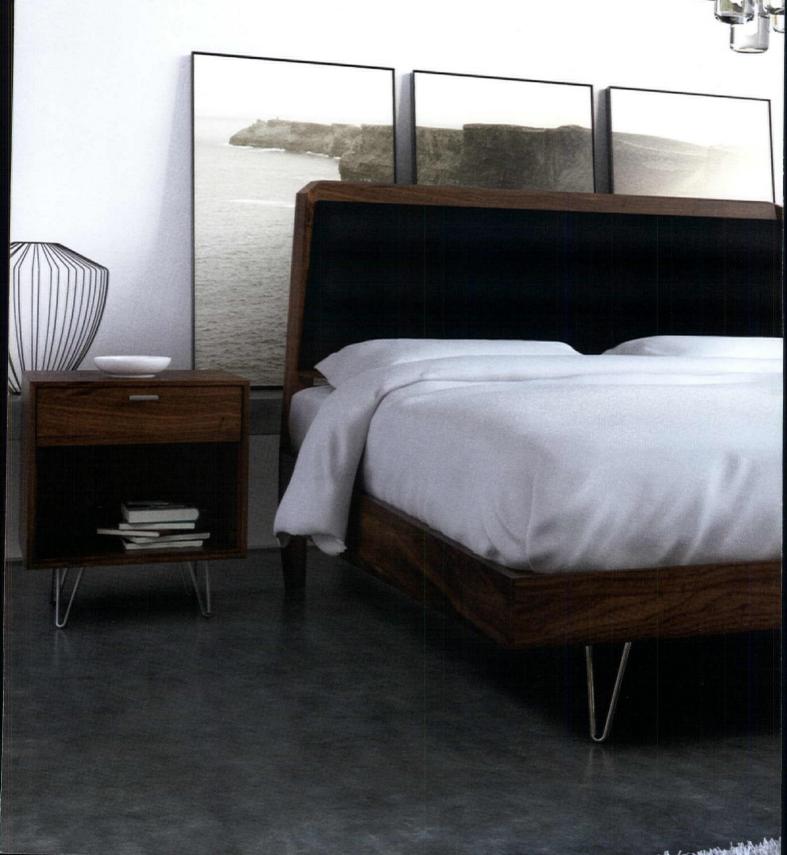

GRASS CLOTH WALLPAPER IN THE MASTER BED-ROOM ADDS TEXTURE WHILE CREATING A CALM RETREAT THAT TAKES FULL ADVANTAGE OF THE LARGE WINDOWS OVERLOOKING THE PROPERTY. PAUL MCCOBB END TABLES AND A JONATHAN ADLER STARBURST MIRROR BRING A MODERN VIBE TO THE SPACE.