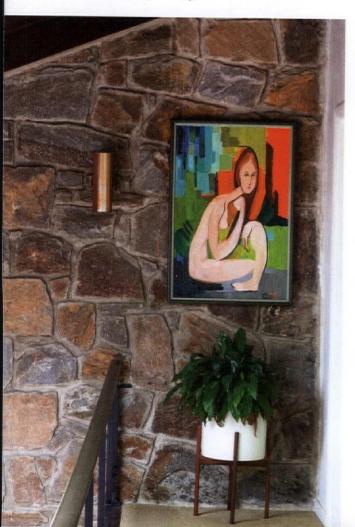

# "You can have a modern home that is curated yet practical and comfortable for everyone."

In the living room, the heavy window valances were removed, allowing natural light to filter into the space and creating a seamless transition between the house and outdoors. They added oak hardwood floors to the room and painted the walls and trim white while leaving the original flagstone fireplace in its natural beauty.

#### Preservation & Personality, pp. 18-29

Dining room: Original buffet and mirror. Vintage sputnik chandelier, oak floors, vintage bar, dining room table DWR, mix of vintage walnut chairs including Cherner end chairs, Widdicomb bench in fover above. • Living room: Original flagstone fireplace. Bitossi bowl, walnut console, Finn Juhl Japan chair (Gold fabric), Jonathan Adler lamp in foreground on vintage Robsjohn Gibbings table, Mitchell Gold sofa, Paul McCobb coffee table, Pottery Barn rug, pair of Paul McCobb stools. • Corner chair: vintage Peter Hvidt. Frank Gehry wiggle stool under window. Jonathan Adler horse and red cubes on fireplace. • Glass den: Jonathan Adler screen, red oak floors, vintage Pierre Jeanneret for Knoll scissor chair, vintage Zebra pillow, vintage Knoll Barcelona daybed, George Nelson clock, Crate & Barrel rug, Mitchell Gold sofa, Knoll Platner chair, George Nelson table, Bitossi Sahara table lamp, vintage tulip stool, vintage Karel Appel lithograph. • Kitchen: Original clock, hood. Cork floors, quartz countertops, glass backsplash, maple cabinets. • Catwalk: Mitchell gold console table, C. Jere brass sunburst, Modernica planter, vintage oil painting. • Family Room: Original Cado wall unit. Knoll Womb Chair in Cato orange fabric, George Nelson ball clock, vintage T-chair. • Master Bedroom: Flea market painting. • Master • Bedroom: Grass cloth wall behind the bed, upholstered bed, Paul McCobb end tables. Jonathan Adler starburst mirror. • Guest Bedroom: Jonathan Adler vase, vintage glass vase, West Elm curtains, vintage Thonet chair painted yellow, Crate & Barrel blanket, bedside lamp found at auction, Wallpaper is Rina pattern by Antonina Vella Contempo. Doggies: Sophie and Sasha.