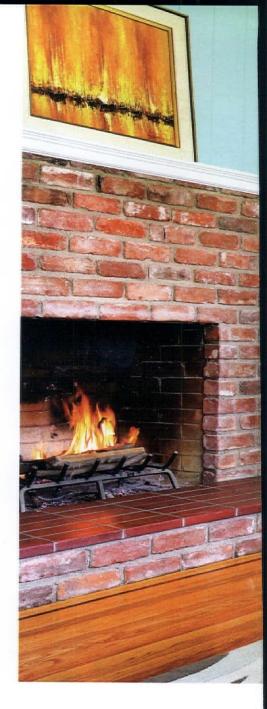

"We were drawn to the original wood floors, paneling, the turquoise-tiled bathroom, the 'Mamie Eisenhower pink' bathroom and even the charmingyet-drafty double-hung windows," Lisa says. Kitchen updates in the late '70s and early '80s made for a muddled mess that seemingly came straight from the set of *The Merv Griffin Show*, so it had to go. "Every surface edge was rounded: cabinets, countertops, as well as vertical and horizontal wall joints—which we chiseled out and returned to 90-degree angles."

### **DECORATION DIARIES**

"I truly struggled with the decision [of whether] to remain a purist, or usher in an aesthetic update and paint the knotty pine paneling. The wood floors were stunning and the paneling fought with the floor. I wanted the floors to stand out as a design element; so I asked for forgiveness, and decided to paint," Lisa said. Two days of sanding, three tubes of latex caulking, two coats of shellac-based primer/sealer to keep the knot holes from bleeding through, and two coats of paint later, the living room paneling project was completed.

"Steve and I had a few discussions on whether to remove or rehab the tongueand-groove dark wood paneling in the dining room," she said. "It was saved, restored and painted to showcase the tongue-and-groove lines and wood grain."