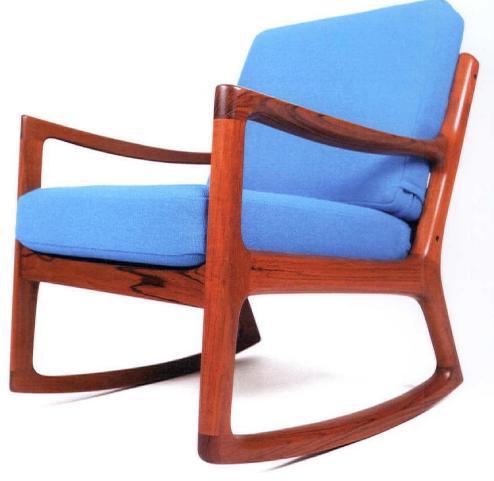

## Designer Profile: Ole Wanscher

#### Take a peek at the man behind the Senator.

Once in a while you come across a piece of furniture that truly epitomizes a mastery of design. This particular example is the rocking-chair version from Ole Wanscher's Senator line, designed in 1951.

Ole Wanscher's father, a historian, and Kaare Klint, under whom Ole studied, gave him a deep knowledge of historical furniture forms. Ole had an appreciation for 18th-century English, Chinese, Egyptian and Greek forms—which is subtly apparent in almost all of his work.

Under Kaare's tutelage, Ole studied anthropometrics—also known as the study of human measurements. Ole also worked with cabinetmaker A.J. Iversen, who taught him the skills of master joinery. Designed in 1951 as Model 116 for France and Son, Ole's Senator Chair showcases the result of these studies.

Ole was not only a furniture designer, but also a historian who published several books on the history of furniture. After Kaare's death, Ole went on to replace him as professor at the Royal Danish Academy of Fine Arts.