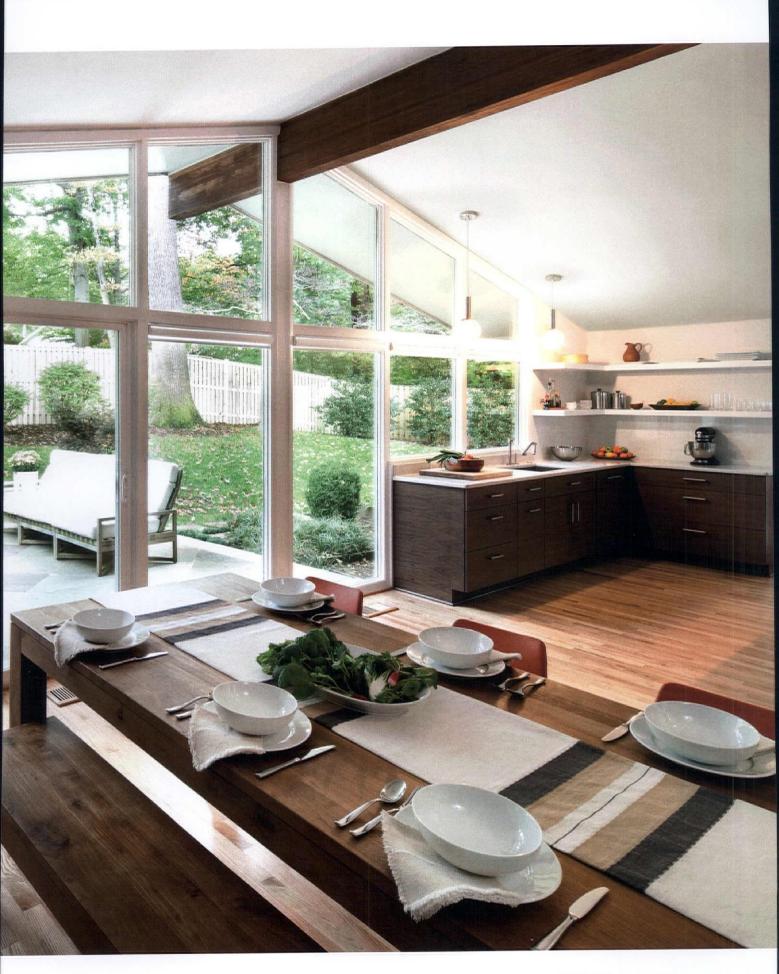

With the couple working in stages moving throughout the house, 2011 marked the completion of the master bedroom, bath and staircase. "In 2014 we

LOOKING AT THE OVERALL VIEW OF THE KITCHEN, THE SIZE OF THE ROOM CAN MAKE IT SEEM AS THOUGH THE KITCHEN WAS EXPANDED INTO ANOTHER ROOM WITH A DIVIDING WALL TAKEN DOWN. ACTUALLY, IT WAS ALL ONE ROOM. "THE WALL THAT HAS THE OPEN CABINETS AND WINE REFRIGERATOR WAS ALWAYS THERE—WE JUST ADDED THE LOWER CABINETS AND SHELVES TO MAKE IT INTO A MORE USABLE SPACE." LISA SAID

DESPITE BEING LARGER THAN THE TYPICAL APPLIANCE, LISA OPTED FOR A PROFESSIONAL-GRADE STOVE AND REFRIGERATOR. "I DECIDED ON THE WOLF AND SUB ZERO APPLIANCES BECAUSE I HAVE WORKED WITH THEM IN MANY PROFESSIONAL KITCHENS, AND I'M NOT DISAPPOINTED IN MY DECISION."

### CUSTOM CULINARY EXPERIENCE

As a chef, a well-designed kitchen topped Lisa's must-have list. She partnered with Erin Hoopes from Moss Building & Design of Chantilly, VA to bring her dream space to life.

"The kitchen was in decent shape but the space was not being utilized correctly. The stove was placed in this cramped corner and there were hanging cabinets that closed in the space even more," Lisa said. The '90s black cabinets unnecessarily darkened the naturally bright space and turned the large space into a chopped-up design. Working from her experience in professional kitchens, Lisa partnered on the design of her home's kitchen so as to bring in her favorite functional elements from these spaces. Open shelves, a Wolf oven and a faucet with multiple positions were on her wish list—but so was honoring the original design.

"Of course we are always inspired by the original bones of the home and looked for ways to complement the Midcentury Modern design," Lisa said. "For instance, I generally chose designs that won't overwhelm the space and that don't block the wonderful windows and natural light."

A suggestion to expand the kitchen counters, which would have cut into the windows of the kitchen, was immediately turned down in favor of keeping the original architecture. "I have plenty of counter space, and my beautiful wall of windows has stayed intact." Solid surface counters and custom cabinets by Moss Building & Design finish out the kitchen's redesign.