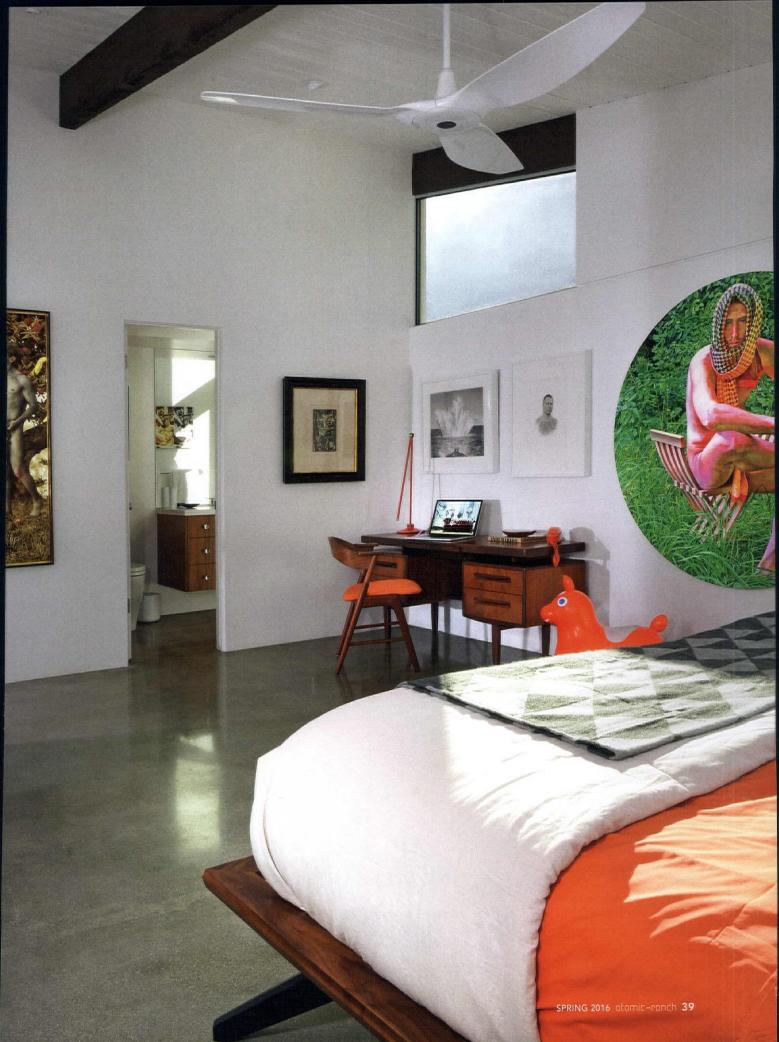

For the upstairs den, George placed multiple art pieces on the white walls in an effortless, galleryinspired hanging, letting the wall art be the focal point of the room. "I just pulled together various pieces and spaced them out until it felt right," he says of his organic process. Unafraid of bold décor moves, George even placed a framed art print on the ground, leaning it against the wall. "Mixing various sources, old and new, high and low creates the most interesting spaces," he says. To tie everything together, he anchored the space with a tulip chair and vintage desk. For a touch of edgy whimsy, he painted a faux turtle shell and gardening stool in bright yellow.