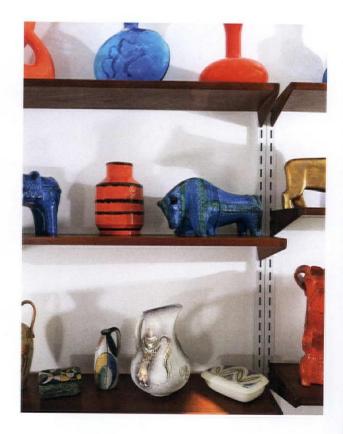

#### California Color, pp. 46-53

icensed realtor in portland or

Kitchen bar stools: Fredric Weinberg, designer. • Enamel on Copper plate: Convivial ware. Designed by Vreni. • Stereo: Morse Sterophonic. • The back of the double headboard in the bedroom with the starburst surrounds says "GO Panel HB LA Period Furniture 53." Orange and white coffee / demitasse server has a very small gold and white sticker on the bottom of the carafe, in the shape of a four-leaf clover. The initials M, O and C are in each petal with "Japan" in the bottom petal. Other vendors: B&W Tile in Riverside, CA. Comstock Plumbing in Fullerton, CA. Don's Cabinets in Bellflower, CA. ModWalls. Yorba Linda Heating and Air in Yorba Linda, CA