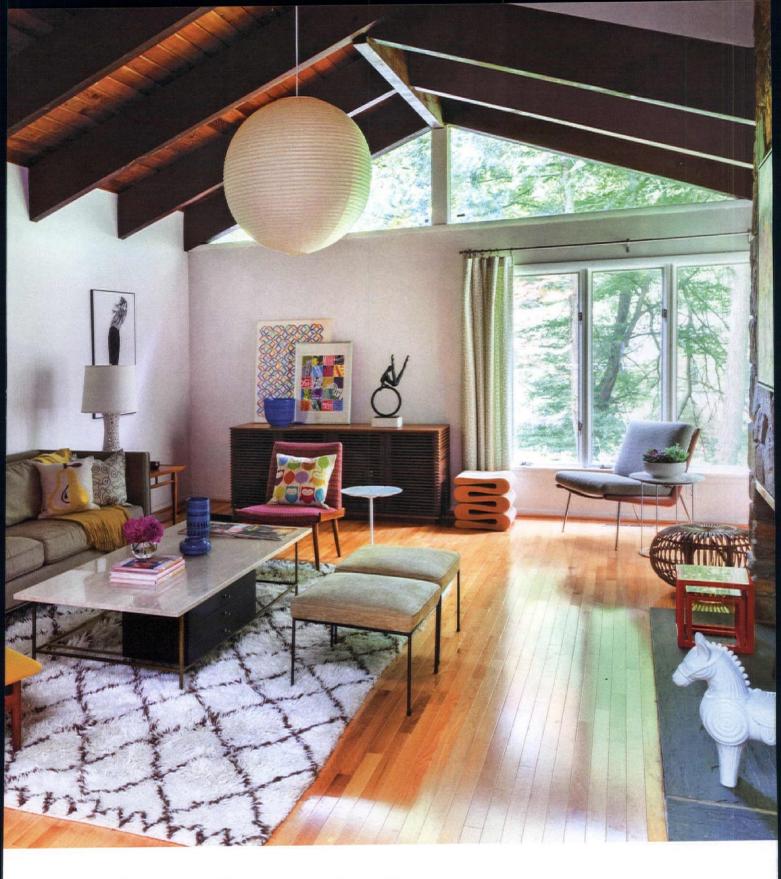

text | Michelle Gringeri-Brown and Sarah Jane Stone images | Jennifer Hughes

An East Coast home is rescued from a bad remodel and revived—with all eyes on its post-and-beam architecture.

 $\Delta ir$ 

### Lisa and Scott have kept the space minimal and

light–causing the eye to be drawn to the original beams overhead, which extend to the back patio just on the other side of the glass wall.

### STYLING FOR LIFE

As in the kitchen, large windows are the focal point of the living room. Lisa and Scott have kept the space minimal and light—causing the eye to be drawn to the original beams overhead, which extend to the back patio just on the other side of the glass wall.

Overall, Lisa and Scott have kept the home's style clean and simple. The home is serene, crisp and calm—a perfect backdrop to the family's busy life. Minimal styling lets the sloped ceilings, beams and countless windows be the true focal point of every room.

THE WALLS OF WINDOWS, THE POST-AND-BEAM CONSTRUCTION AND THE FAÇADE WERE ALL MAJOR ORIGINAL ELEMENTS THAT THE KEOGHS WERE CAREFUL TO KEEP INTACT.

Ser .

62 atomic-ronch.com SPRING 2016