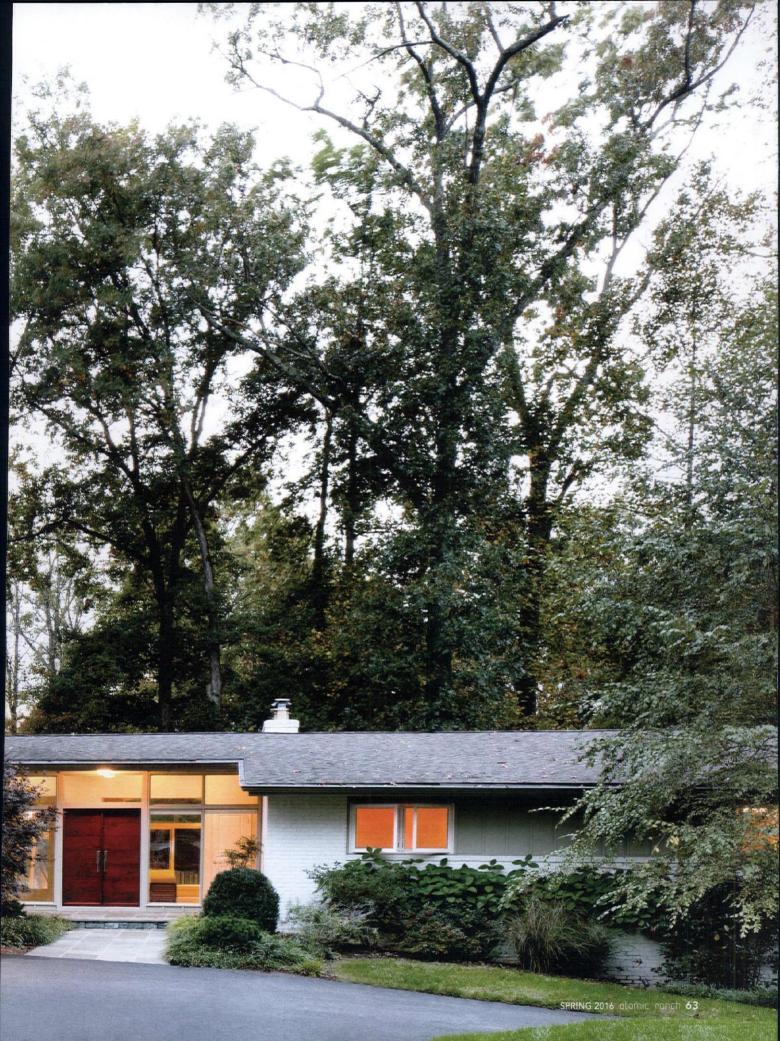

# FOR A FULLYEAR,

Lisa and Scott Keogh hunted for their perfect home. With a specific area as their end goal, they discovered that it predominantly featured Colonial-style homes. Finally, they stumbled upon a midcentury house in their ideal neighborhood—located right outside Washington, D.C., on the Virginia side.

Built in 1964, the Keoghs' home has five bedrooms and four-and-a-half baths. "It definitely needed some TLC," Lisa said. "There was a remodel done in the '90s, however, a lot of that work was not done correctly." Lisa and Scott basically redid the entire home, to better honor the original architecture as well as meet their modern needs.