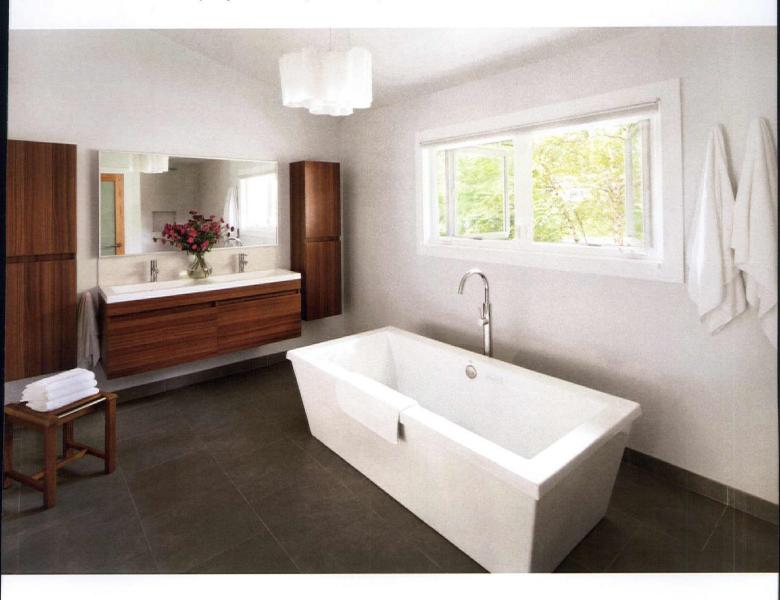

Despite the reduction of the home's square footage, some areas inside were updated to offer more breathing room. "The once-claustrophobic master bathroom was renovated to feel far more spacious by raising the ceiling, inserting a clerestory window, and creating an outdoor shower, thereby renewing the home's indoor/outdoor connection," architect Craig M. Hammond says.

## "This has become my personality."

"Originally, clerestory windows were only located on the front of the house, robbing the homeowner [of the view of] the San Jacinto Mountains located directly behind the house," Craig says. "The challenge of inserting clerestory windows on the back, westwardfacing side of the home was addressed by adding shear walls between the clerestories." The clerestory windows allow the home's structure to frame the view of the San Jacintos, giving a stunning backdrop to the living room, master bedroom and master bath. The extra windows also increase the amount of natural light let in—which, according to Craig, has the twofold benefit of making the home's interior space feel larger and celebrating the desert landscape.