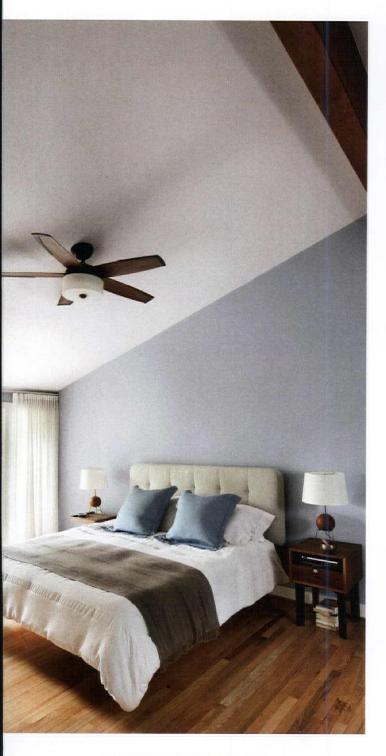

PIOLE

"There was a remodel done in the '90s, however, a lot of that work was not done correctly."

00

Lisa and Scott added the wooden beam in the master bedroom to complement the other beams that already existed in the home.

completed the kitchen and in 2015 we completed the new lower-level guest quarters," she said. While Lisa and Scott designed most of the house, including the living and dining rooms, architect Pierre Albert Winter helped the couple to recreate the master bedroom, bathroom, staircase and some of the lower level.