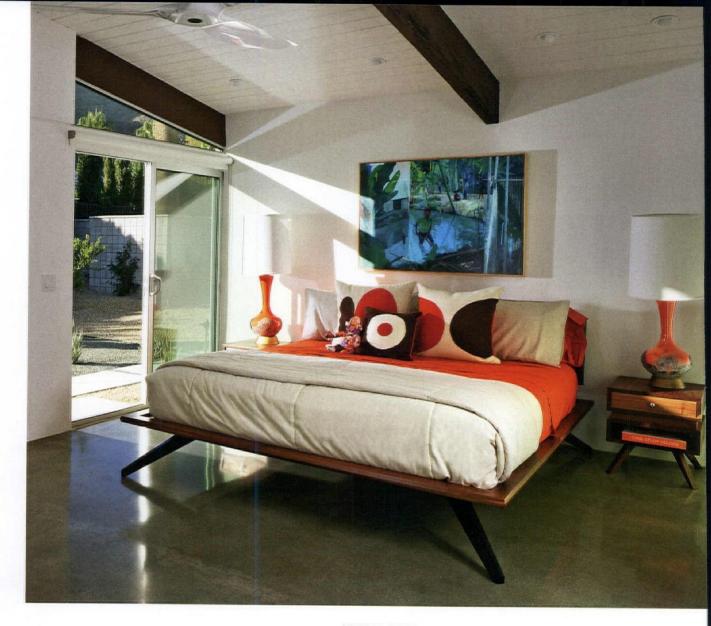

GRASS CLOTH WALLPAPER IN THE MASTER BED-ROOM ADDS TEXTURE WHILE CREATING A CALM RETREAT THAT TAKES FULL ADVANTAGE OF THE LARGE WINDOWS OVERLOOKING THE PROPERTY. PAUL MCCOBB END TABLES AND A JONATHAN ADLER STARBURST MIRROR BRING A MODERN VIBE TO THE SPACE.