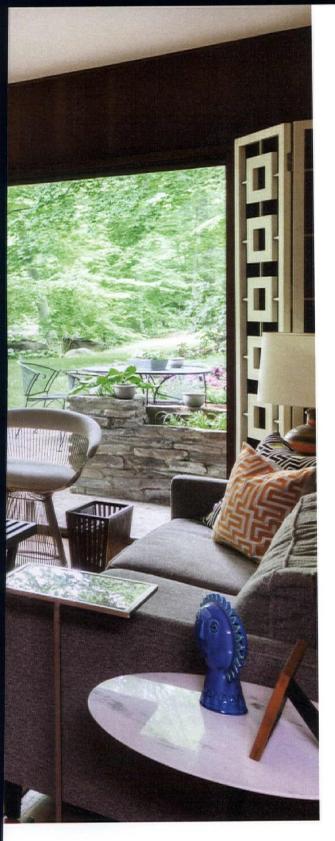

# A dream-worthy midcentury house becomes a home with a unique blending of vintage treasures and modern finds.

text | Autumn Krause images | Courtney Apple

SUNKEN BELOW THE ENTRYWAY, THE DINING ROOM WELCOMES GUESTS WITH AN EYE-CATCHING VINTAGE SPUTNIK CHANDELIER. FEATURING THE ORIGINAL BUFFET AND MIRROR, GEORGE ACCENTED THE OAK FLOORS WITH AN ECLECTIC MIX OF VINTAGE WALNUT, INCLUDING CHERNER END CHAIRS. THE WIDDICOMB BENCH IN THE FOYER ABOVE OFFERS A STUNNING DOSE OF COLOR TO THE WARM SPACE.

2

2

100

HILE HELPING A FRIEND LOOK ONLINE FOR REAL ESTATE, George Marrone and Michael Nocera stumbled upon a listing for an artist-built 1959 house set on just over an acre of land with lush gardens and a creek. In a neighborhood filled with colonials, capes and Tudors, the Midcentury Modern home stood out, embodying artist-built architecture and captivating the couple.

Seeing beyond its shag carpets and heavy window coverings to the beautiful bones underneath, George and Michael had found a well-preserved home where they could infuse their style with iconic midcentury elements. For George, the home told a story he'd loved since childhood: "As a kid growing up in the '70s, I really loved the Brady Bunch house," he says. "I feel I found one with those same sensibilities."

As they fit their home to their aesthetic, George and Michael balanced new changes with the house's existing beauty. "It was in need of light, light and more light! I wanted to really let the outdoors in and embrace the landscape," George says.