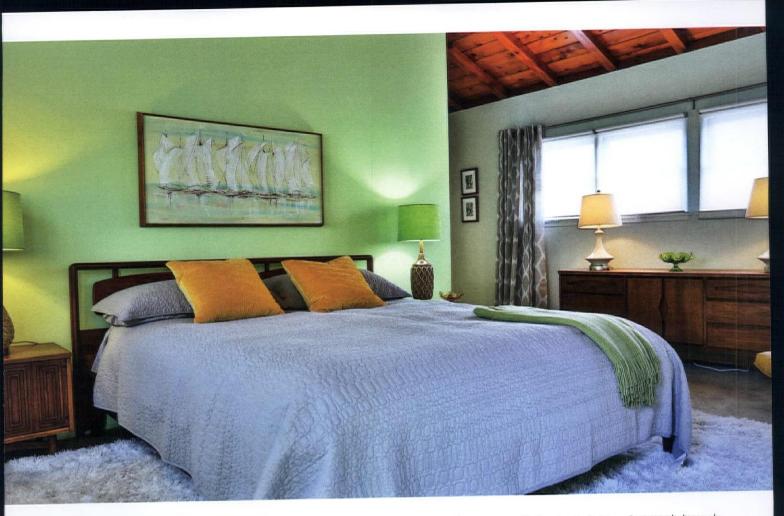

GRASS CLOTH WALLPAPER IN THE MASTER BED-ROOM ADDS TEXTURE WHILE CREATING A CALM RETREAT THAT TAKES FULL ADVANTAGE OF THE LARGE WINDOWS OVERLOOKING THE PROPERTY. PAUL MCCOBB END TABLES AND A JONATHAN ADLER STARBURST MIRROR BRING A MODERN VIBE TO THE SPACE.

> GEORGE ACCENTED THE GUEST BEDROOM WITH A MIX OF OLD AND NEW—SUCH AS THE JONATHAN ADLER AND VINTAGE GLASS VASES. THE BEDSIDE LAMPS CAME FROM AN AUCTION, WHILE THE BEDDING WAS FOUND AT CRATE AND BARREL FOR A DOSE OF FRESH PATTERN.