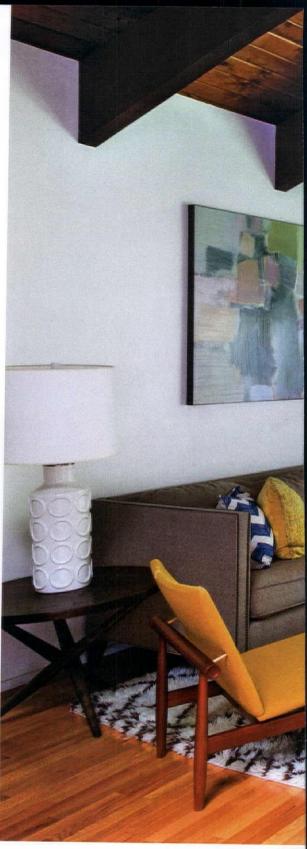

text | Michelle Gringeri-Brown and Sarah Jane Stone images | Jennifer Hughes

An East Coast home is rescued from a bad remodel and revived—with all eyes on its post-and-beam architecture.

 $\Delta ir$ 

### Lisa and Scott have kept the space minimal and

light–causing the eye to be drawn to the original beams overhead, which extend to the back patio just on the other side of the glass wall.

### STYLING FOR LIFE

As in the kitchen, large windows are the focal point of the living room. Lisa and Scott have kept the space minimal and light—causing the eye to be drawn to the original beams overhead, which extend to the back patio just on the other side of the glass wall.

Overall, Lisa and Scott have kept the home's style clean and simple. The home is serene, crisp and calm—a perfect backdrop to the family's busy life. Minimal styling lets the sloped ceilings, beams and countless windows be the true focal point of every room.