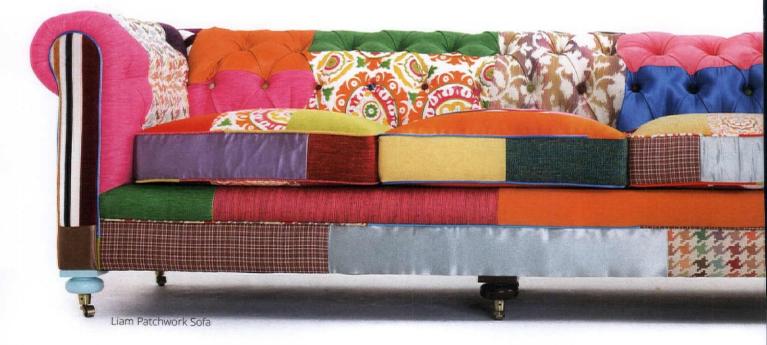

#### A NEW MOVEMENT

Joybird has captured the era's persistent allure with handcrafted, custom-made furniture that's reassuringly familiar to anyone who remembers it from their childhood home or weekends spent hunting for antiques. Completely rewriting the rules, the online furniture manufacturer works with you to create a perfect piece of high-quality furniture that suits your style and your budget. With limitless customizations including size, an array of fabric choices and wood options, each and every Joybird piece is one-of-a-kind, because that's exactly how you designed it. Whether you're seated on the classic tufted Hughes sofa, the retro Eastwood Swivel chair or the Patchwork Liam, a veritable technicolor photo album of the past, reconnecting with your roots just got a whole lot easier. In the spirit of Edward Wormley's iconic patchwork Dunbar chair and Hans Hopfer's kaleidoscopic Mah Jong lounge sofa for Roche Bobois, the limited edition Patchwork Liam embodies an exuberant twist on modern style with more than 50 prints that even the Brady Bunch would approve.