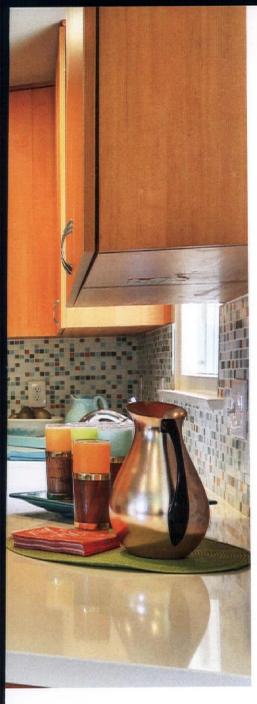

"The kitchen was in decent shape but the space was not being utilized correctly. The stove was placed in this cramped corner and there were hanging cabinets that closed in the space even more," Lisa said. The '90s black cabinets unnecessarily darkened the naturally bright space and turned the large space into a chopped-up design. Working from her experience in professional kitchens, Lisa partnered on the design of her home's kitchen so as to bring in her favorite functional elements from these spaces. Open shelves, a Wolf oven and a faucet with multiple positions were on her wish list—but so was honoring the original design.

"Of course we are always inspired by the original bones of the home and looked for ways to complement the Midcentury Modern design," Lisa said. "For instance, I generally chose designs that won't overwhelm the space and that don't block the wonderful windows and natural light."

A suggestion to expand the kitchen counters, which would have cut into the windows of the kitchen, was immediately turned down in favor of keeping the original architecture. "I have plenty of counter space, and my beautiful wall of windows has stayed intact." Solid surface counters and custom cabinets by Moss Building & Design finish out the kitchen's redesign.