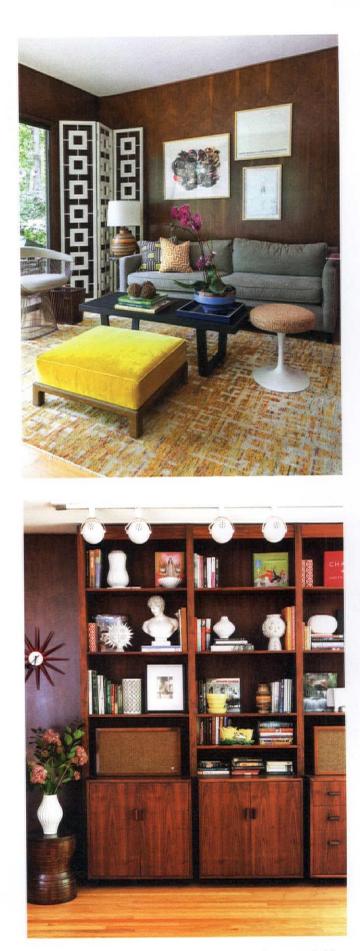

# A dream-worthy midcentury house becomes a home with a unique blending of vintage treasures and modern finds.

text | Autumn Krause images | Courtney Apple

SUNKEN BELOW THE ENTRYWAY, THE DINING ROOM WELCOMES GUESTS WITH AN EYE-CATCHING VINTAGE SPUTNIK CHANDELIER. FEATURING THE ORIGINAL BUFFET AND MIRROR, GEORGE ACCENTED THE OAK FLOORS WITH AN ECLECTIC MIX OF VINTAGE WALNUT, INCLUDING CHERNER END CHAIRS. THE WIDDICOMB BENCH IN THE FOYER ABOVE OFFERS A STUNNING DOSE OF COLOR TO THE WARM SPACE.

2

2

100

HILE HELPING A FRIEND LOOK ONLINE FOR REAL ESTATE, George Marrone and Michael Nocera stumbled upon a listing for an artist-built 1959 house set on just over an acre of land with lush gardens and a creek. In a neighborhood filled with colonials, capes and Tudors, the Midcentury Modern home stood out, embodying artist-built architecture and captivating the couple.

Seeing beyond its shag carpets and heavy window coverings to the beautiful bones underneath, George and Michael had found a well-preserved home where they could infuse their style with iconic midcentury elements. For George, the home told a story he'd loved since childhood: "As a kid growing up in the '70s, I really loved the Brady Bunch house," he says. "I feel I found one with those same sensibilities."

As they fit their home to their aesthetic, George and Michael balanced new changes with the house's existing beauty. "It was in need of light, light and more light! I wanted to really let the outdoors in and embrace the landscape," George says.

GEORGE AND MICHAEL CHOSE TO EMBRACE THE NEUTRAL-TONED FLAGSTONE ON THE FIREPLACE— LEAVING THE HOME'S MASSIVE CENTERPIECE IN ITS ORIGINAL CONDITION.

# "You can have a modern home that is curated yet practical and comfortable for everyone."

In the living room, the heavy window valances were removed, allowing natural light to filter into the space and creating a seamless transition between the house and outdoors. They added oak hardwood floors to the room and painted the walls and trim white while leaving the original flagstone fireplace in its natural beauty.

When it came to decorating, George-who scours flea

markets, auctions, and boutiques while he travels—envisioned a style that was not "kitschy Midcentury Modern" but instead "sophisticated, elegant and modern." He set a Finn Juhl Japan chair, Mitchell Gold sofa, and Paul McCobb coffee table atop a patterned Pottery Barn rug. He placed a Jonathan Adler horse on the hearth alongside some punchy red cubes. The areas represent his decorating inspirations:

RATHER THAN ASCRIBING TO AN ENTIRELY VINTAGE COLLECTION OF FURNISHINGS AND ACCENTS, GEORGE HAS FOUND A CREATIVE AND CHIC WAY TO BALANCE OLD AND NEW ELEMENTS IN EACH ROOM. THE END RESULT, AS SEEN HERE IN THE DEN, IS A DESIGN THAT CELEBRATES THE HOME'S AGE WHILE SHOWCASING THE COUPLE'S PERSONAL STYLES.

a mix of old and new pieces that are imbued with the history and elegant vibe of Midcentury Modern designs.

For the glass-walled den, George and Michael left the slate stairs that brought guests around to the other side of the fireplace. The den features the house's original walnut bookcase, working indoor grill, and lighting fixtures. In lieu of making major renovations to the space, the couple opted for cosmetic changes instead to enhance its Midcentury Modern look. George hung a red George Nelson clock on the wall and placed white pottery on the bookshelf, citing his love for the look of white pottery against the walnut. He also mixed in the vintage pieces and books that he had collected over the years.

The seating area was inspired by the colors of the vintage Bitossi lamp that George placed near the Mitchell Gold sofa. He chose a Jonathan Adler screen to pop against the walnut walls and add dimension to the sleek room. He thoughtfully chose a range of unique seating options, including a vintage Pierre Jeanneret for Knoll scissor chair (which George nicely

DESPITE THE ORIGINAL CADO WALL UNIT, IT IS THE KNOLL WOMB CHAIR IN CATO ORANGE FABRIC THAT STEALS THE SHOW IN THE LIVING ROOM.

24 atomic-ranch.com SPRING 2016

IN THE KITCHEN, ORIGINAL ELEMENTS LIKE THE CLOCK AND RANGE HOOD ARE ACCENTED BY SOME MODERN-YET-MIDCENTURY-FRIENDLY UPDATES. NEW CORK FLOORS, QUARTZ COUNTERTOPS, A GLASS BACKSPLASH, MAPLE CABINETS AND STAINLESS STEEL APPLIANCES WORK TOGETHER TO MEET MODERN NEEDS WHILE HONORING THE HOME'S AGE. George scoured flea markets, auctions and boutiques to curate the home to his desired aesthetic of "sophisticated, elegant and modern." accented with a vintage Zebra pillow) and a luxurious vintage Knoll Barcelona daybed positioned against the den's windowed wall. "Relaxing on the daybed is wonderful year-round," George says. "The rock walls surround you just beyond the windows."

#### Preservation & Personality, pp. 18-29

Dining room: Original buffet and mirror. Vintage sputnik chandelier, oak floors, vintage bar, dining room table DWR, mix of vintage walnut chairs including Cherner end chairs, Widdicomb bench in fover above. • Living room: Original flagstone fireplace. Bitossi bowl, walnut console, Finn Juhl Japan chair (Gold fabric), Jonathan Adler lamp in foreground on vintage Robsjohn Gibbings table, Mitchell Gold sofa, Paul McCobb coffee table, Pottery Barn rug, pair of Paul McCobb stools. • Corner chair: vintage Peter Hvidt. Frank Gehry wiggle stool under window. Jonathan Adler horse and red cubes on fireplace. • Glass den: Jonathan Adler screen, red oak floors, vintage Pierre Jeanneret for Knoll scissor chair, vintage Zebra pillow, vintage Knoll Barcelona daybed, George Nelson clock, Crate & Barrel rug, Mitchell Gold sofa, Knoll Platner chair, George Nelson table, Bitossi Sahara table lamp, vintage tulip stool, vintage Karel Appel lithograph. • Kitchen: Original clock, hood. Cork floors, quartz countertops, glass backsplash, maple cabinets. • Catwalk: Mitchell gold console table, C. Jere brass sunburst, Modernica planter, vintage oil painting. • Family Room: Original Cado wall unit. Knoll Womb Chair in Cato orange fabric, George Nelson ball clock, vintage T-chair. • Master Bedroom: Flea market painting. • Master • Bedroom: Grass cloth wall behind the bed, upholstered bed, Paul McCobb end tables. Jonathan Adler starburst mirror. • Guest Bedroom: Jonathan Adler vase, vintage glass vase, West Elm curtains, vintage Thonet chair painted yellow, Crate & Barrel blanket, bedside lamp found at auction, Wallpaper is Rina pattern by Antonina Vella Contempo. Doggies: Sophie and Sasha.