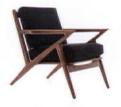

## Designer Profile: Ole Wanscher

#### Take a peek at the man behind the Senator.

Once in a while you come across a piece of furniture that truly epitomizes a mastery of design. This particular example is the rocking-chair version from Ole Wanscher's Senator line, designed in 1951.

Ole Wanscher's father, a historian, and Kaare Klint, under whom Ole studied, gave him a deep knowledge of historical furniture forms. Ole had an appreciation for 18th-century English, Chinese, Egyptian and Greek forms—which is subtly apparent in almost all of his work.

Under Kaare's tutelage, Ole studied anthropometrics—also known as the study of human measurements. Ole also worked with cabinetmaker A.J. Iversen, who taught him the skills of master joinery. Designed in 1951 as Model 116 for France and Son, Ole's Senator Chair showcases the result of these studies.