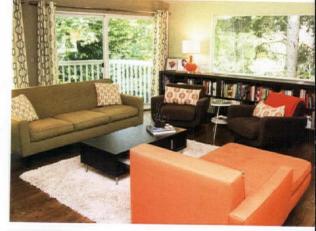

# A dream-worthy midcentury house becomes a home with a unique blending of vintage treasures and modern finds.

text | Autumn Krause images | Courtney Apple

SUNKEN BELOW THE ENTRYWAY, THE DINING ROOM WELCOMES GUESTS WITH AN EYE-CATCHING VINTAGE SPUTNIK CHANDELIER. FEATURING THE ORIGINAL BUFFET AND MIRROR, GEORGE ACCENTED THE OAK FLOORS WITH AN ECLECTIC MIX OF VINTAGE WALNUT, INCLUDING CHERNER END CHAIRS. THE WIDDICOMB BENCH IN THE FOYER ABOVE OFFERS A STUNNING DOSE OF COLOR TO THE WARM SPACE.

2

2

100

HILE HELPING A FRIEND LOOK ONLINE FOR REAL ESTATE, George Marrone and Michael Nocera stumbled upon a listing for an artist-built 1959 house set on just over an acre of land with lush gardens and a creek. In a neighborhood filled with colonials, capes and Tudors, the Midcentury Modern home stood out, embodying artist-built architecture and captivating the couple.

Seeing beyond its shag carpets and heavy window coverings to the beautiful bones underneath, George and Michael had found a well-preserved home where they could infuse their style with iconic midcentury elements. For George, the home told a story he'd loved since childhood: "As a kid growing up in the '70s, I really loved the Brady Bunch house," he says. "I feel I found one with those same sensibilities."

When it came to decorating, George-who scours flea

markets, auctions, and boutiques while he travels—envisioned a style that was not "kitschy Midcentury Modern" but instead "sophisticated, elegant and modern." He set a Finn Juhl Japan chair, Mitchell Gold sofa, and Paul McCobb coffee table atop a patterned Pottery Barn rug. He placed a Jonathan Adler horse on the hearth alongside some punchy red cubes. The areas represent his decorating inspirations:

RATHER THAN ASCRIBING TO AN ENTIRELY VINTAGE COLLECTION OF FURNISHINGS AND ACCENTS, GEORGE HAS FOUND A CREATIVE AND CHIC WAY TO BALANCE OLD AND NEW ELEMENTS IN EACH ROOM. THE END RESULT, AS SEEN HERE IN THE DEN, IS A DESIGN THAT CELEBRATES THE HOME'S AGE WHILE SHOWCASING THE COUPLE'S PERSONAL STYLES.

a mix of old and new pieces that are imbued with the history and elegant vibe of Midcentury Modern designs.

For the glass-walled den, George and Michael left the slate stairs that brought guests around to the other side of the fireplace. The den features the house's original walnut bookcase, working indoor grill, and lighting fixtures. In lieu of making major renovations to the space, the couple opted for cosmetic changes instead to enhance its Midcentury Modern look. George hung a red George Nelson clock on the wall and placed white pottery on the bookshelf, citing his love for the look of white pottery against the walnut. He also mixed in the vintage pieces and books that he had collected over the years.

The seating area was inspired by the colors of the vintage Bitossi lamp that George placed near the Mitchell Gold sofa. He chose a Jonathan Adler screen to pop against the walnut walls and add dimension to the sleek room. He thoughtfully chose a range of unique seating options, including a vintage Pierre Jeanneret for Knoll scissor chair (which George nicely

DESPITE THE ORIGINAL CADO WALL UNIT, IT IS THE KNOLL WOMB CHAIR IN CATO ORANGE FABRIC THAT STEALS THE SHOW IN THE LIVING ROOM.

24 atomic-ranch.com SPRING 2016

IN THE KITCHEN, ORIGINAL ELEMENTS LIKE THE CLOCK AND RANGE HOOD ARE ACCENTED BY SOME MODERN-YET-MIDCENTURY-FRIENDLY UPDATES. NEW CORK FLOORS, QUARTZ COUNTERTOPS, A GLASS BACKSPLASH, MAPLE CABINETS AND STAINLESS STEEL APPLIANCES WORK TOGETHER TO MEET MODERN NEEDS WHILE HONORING THE HOME'S AGE. George scoured flea markets, auctions and boutiques to curate the home to his desired aesthetic of "sophisticated, elegant and modern." accented with a vintage Zebra pillow) and a luxurious vintage Knoll Barcelona daybed positioned against the den's windowed wall. "Relaxing on the daybed is wonderful year-round," George says. "The rock walls surround you just beyond the windows."