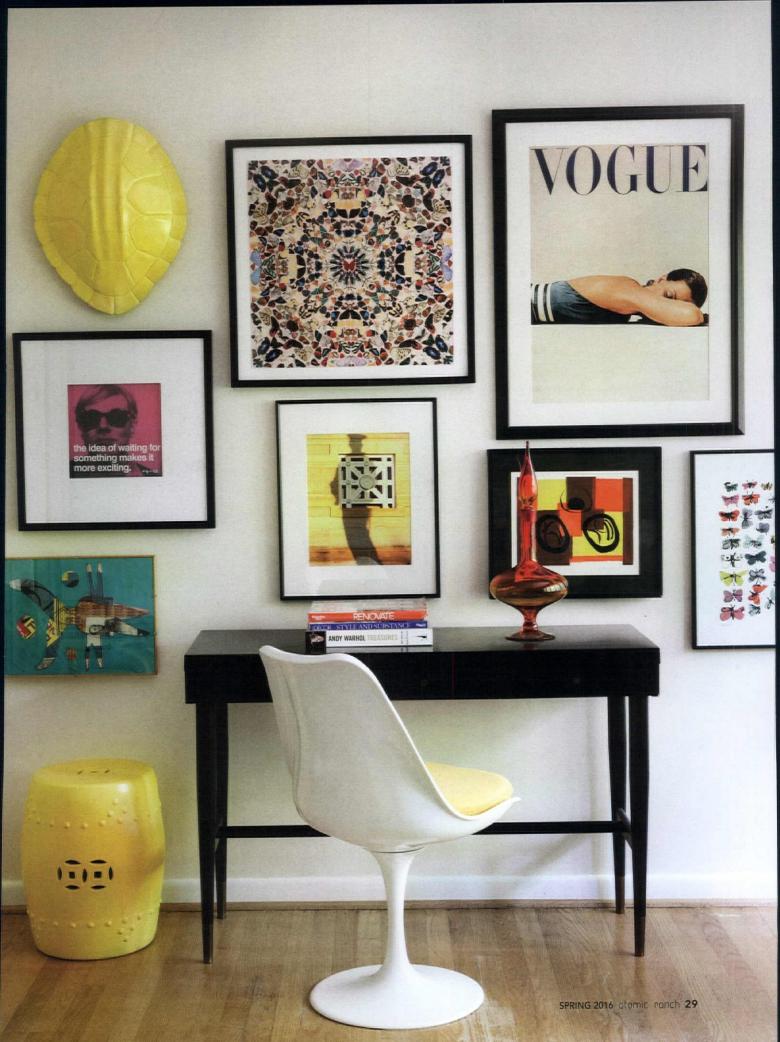

For the upstairs den, George placed multiple art pieces on the white walls in an effortless, galleryinspired hanging, letting the wall art be the focal point of the room. "I just pulled together various pieces and spaced them out until it felt right," he says of his organic process. Unafraid of bold décor moves, George even placed a framed art print on the ground, leaning it against the wall. "Mixing various sources, old and new, high and low creates the most interesting spaces," he says. To tie everything together, he anchored the space with a tulip chair and vintage desk. For a touch of edgy whimsy, he painted a faux turtle shell and gardening stool in bright yellow.

#### Preservation & Personality, pp. 18-29

Dining room: Original buffet and mirror. Vintage sputnik chandelier, oak floors, vintage bar, dining room table DWR, mix of vintage walnut chairs including Cherner end chairs, Widdicomb bench in fover above. • Living room: Original flagstone fireplace. Bitossi bowl, walnut console, Finn Juhl Japan chair (Gold fabric), Jonathan Adler lamp in foreground on vintage Robsjohn Gibbings table, Mitchell Gold sofa, Paul McCobb coffee table, Pottery Barn rug, pair of Paul McCobb stools. • Corner chair: vintage Peter Hvidt. Frank Gehry wiggle stool under window. Jonathan Adler horse and red cubes on fireplace. • Glass den: Jonathan Adler screen, red oak floors, vintage Pierre Jeanneret for Knoll scissor chair, vintage Zebra pillow, vintage Knoll Barcelona daybed, George Nelson clock, Crate & Barrel rug, Mitchell Gold sofa, Knoll Platner chair, George Nelson table, Bitossi Sahara table lamp, vintage tulip stool, vintage Karel Appel lithograph. • Kitchen: Original clock, hood. Cork floors, quartz countertops, glass backsplash, maple cabinets. • Catwalk: Mitchell gold console table, C. Jere brass sunburst, Modernica planter, vintage oil painting. • Family Room: Original Cado wall unit. Knoll Womb Chair in Cato orange fabric, George Nelson ball clock, vintage T-chair. • Master Bedroom: Flea market painting. • Master • Bedroom: Grass cloth wall behind the bed, upholstered bed, Paul McCobb end tables. Jonathan Adler starburst mirror. • Guest Bedroom: Jonathan Adler vase, vintage glass vase, West Elm curtains, vintage Thonet chair painted yellow, Crate & Barrel blanket, bedside lamp found at auction, Wallpaper is Rina pattern by Antonina Vella Contempo. Doggies: Sophie and Sasha.