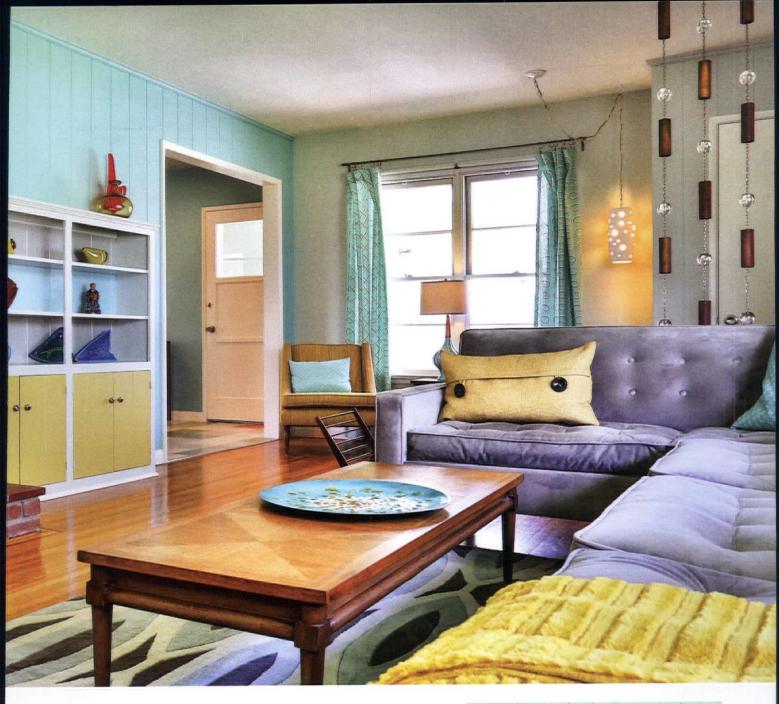

text | Anne Kruse images | Jim Brown Photography

Brimming with retro charm, this second-owner home holds true to its roots thanks to DIY restoration.

### **DECORATION DIARIES**

"I truly struggled with the decision [of whether] to remain a purist, or usher in an aesthetic update and paint the knotty pine paneling. The wood floors were stunning and the paneling fought with the floor. I wanted the floors to stand out as a design element; so I asked for forgiveness, and decided to paint," Lisa said. Two days of sanding, three tubes of latex caulking, two coats of shellac-based primer/sealer to keep the knot holes from bleeding through, and two coats of paint later, the living room paneling project was completed.

Lisa ushered in vintage décor, including a cherished 40-inch, persimmon Viking glass vase she bought with her grandma in the 1960s. She coordinated the delivery and installation of their present-day purchases, readying the home for its big reveal.