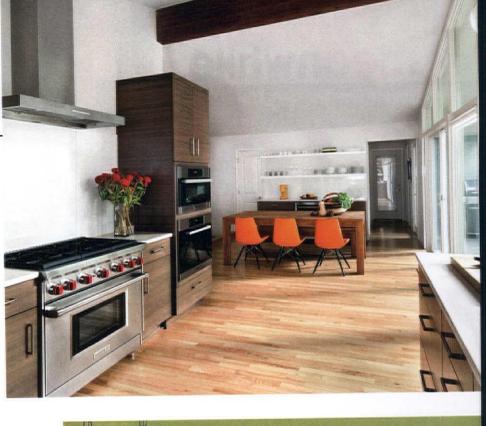

DESPITE BEING LARGER THAN THE TYPICAL APPLIANCE, LISA OPTED FOR A PROFESSIONAL-GRADE STOVE AND REFRIGERATOR. "I DECIDED ON THE WOLF AND SUB ZERO APPLIANCES BECAUSE I HAVE WORKED WITH THEM IN MANY PROFESSIONAL KITCHENS, AND I'M NOT DISAPPOINTED IN MY DECISION."

"The kitchen was in decent shape but the space was not being utilized correctly. The stove was placed in this cramped corner and there were hanging cabinets that closed in the space even more," Lisa said. The '90s black cabinets unnecessarily darkened the naturally bright space and turned the large space into a chopped-up design. Working from her experience in professional kitchens, Lisa partnered on the design of her home's kitchen so as to bring in her favorite functional elements from these spaces. Open shelves, a Wolf oven and a faucet with multiple positions were on her wish list—but so was honoring the original design.

A suggestion to expand the kitchen counters, which would have cut into the windows of the kitchen, was immediately turned down in favor of keeping the original architecture. "I have plenty of counter space, and my beautiful wall of windows has stayed intact." Solid surface counters and custom cabinets by Moss Building & Design finish out the kitchen's redesign.