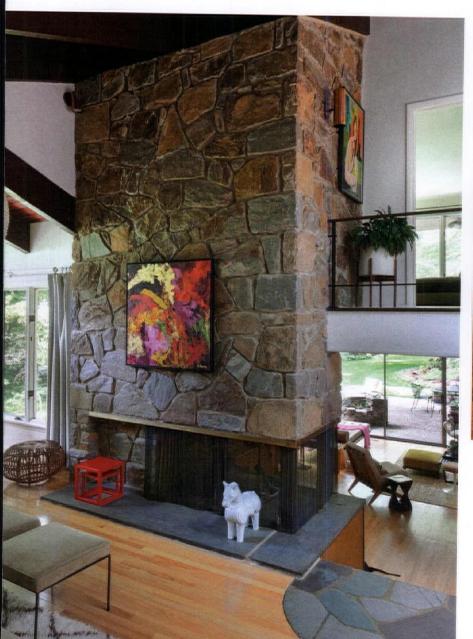

GEORGE AND MICHAEL CHOSE TO EMBRACE THE NEUTRAL-TONED FLAGSTONE ON THE FIREPLACE— LEAVING THE HOME'S MASSIVE CENTERPIECE IN ITS ORIGINAL CONDITION.

# "You can have a modern home that is curated yet practical and comfortable for everyone."

In the living room, the heavy window valances were removed, allowing natural light to filter into the space and creating a seamless transition between the house and outdoors. They added oak hardwood floors to the room and painted the walls and trim white while leaving the original flagstone fireplace in its natural beauty.