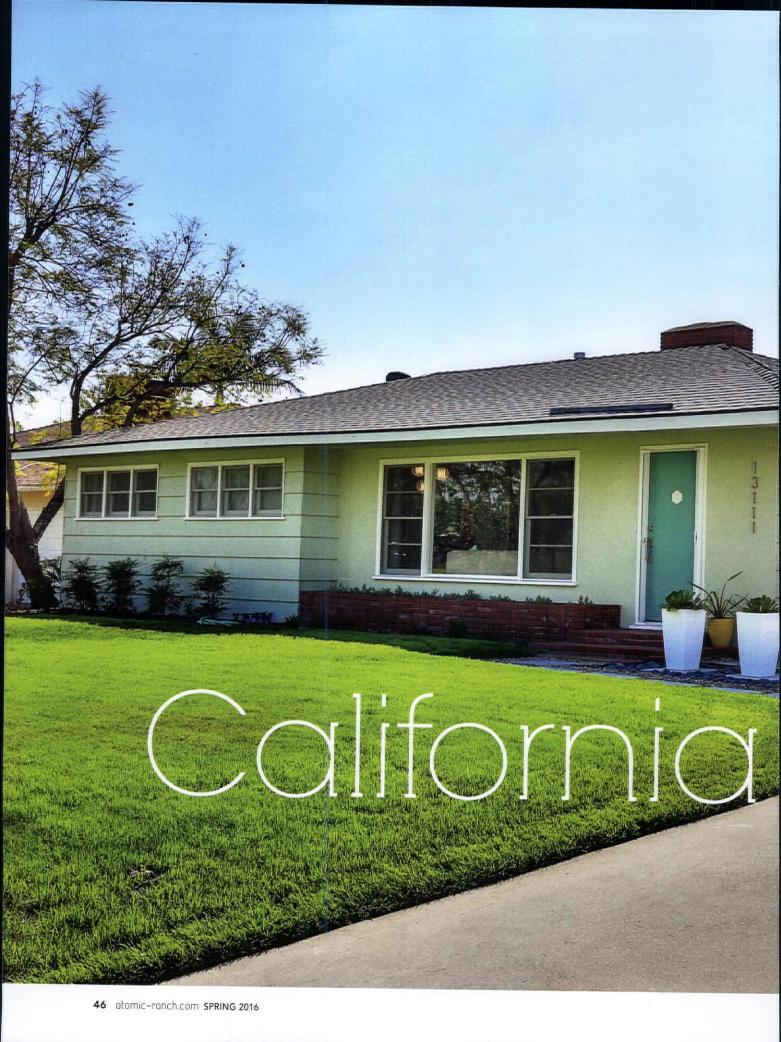

### 46 California Color

The second owners of this ranch lovingly restored it with their DIY skills—taking special care to honor its roots.

text | Anne Kruse images | Jim Brown Photography

Brimming with retro charm, this second-owner home holds true to its roots thanks to DIY restoration.

# THE PHRASE

"History repeats itself" often has a negative connotation; but when Lisa and Steve Harding entered this modest-sized, quintessential atomic ranch home for the first time, they were eager to repeat history—1,864 square feet at a time.

Nestled in a North Tustin, California neighborhood established in 1953, the home was weathered by the years—still, an obvious pride-of-ownership elevated the home into something special. From the intact and well-maintained, 62-year-old scallop-edged garage door, to the thickly painted floral medallion affixed to the original front door, to the stellar condition of the wood floors, nothing in this home could be considered run-down.