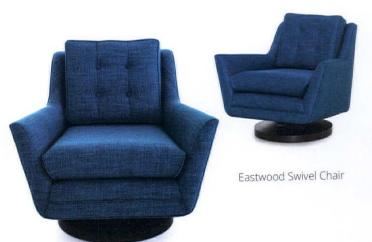

#### A NEW MOVEMENT

Joybird has captured the era's persistent allure with handcrafted, custom-made furniture that's reassuringly familiar to anyone who remembers it from their childhood home or weekends spent hunting for antiques. Completely rewriting the rules, the online furniture manufacturer works with you to create a perfect piece of high-quality furniture that suits your style and your budget. With limitless customizations including size, an array of fabric choices and wood options, each and every Joybird piece is one-of-a-kind, because that's exactly how you designed it. Whether you're seated on the classic tufted Hughes sofa, the retro Eastwood Swivel chair or the Patchwork Liam, a veritable technicolor photo album of the past, reconnecting with your roots just got a whole lot easier. In the spirit of Edward Wormley's iconic patchwork Dunbar chair and Hans Hopfer's kaleidoscopic Mah Jong lounge sofa for Roche Bobois, the limited edition Patchwork Liam embodies an exuberant twist on modern style with more than 50 prints that even the Brady Bunch would approve.