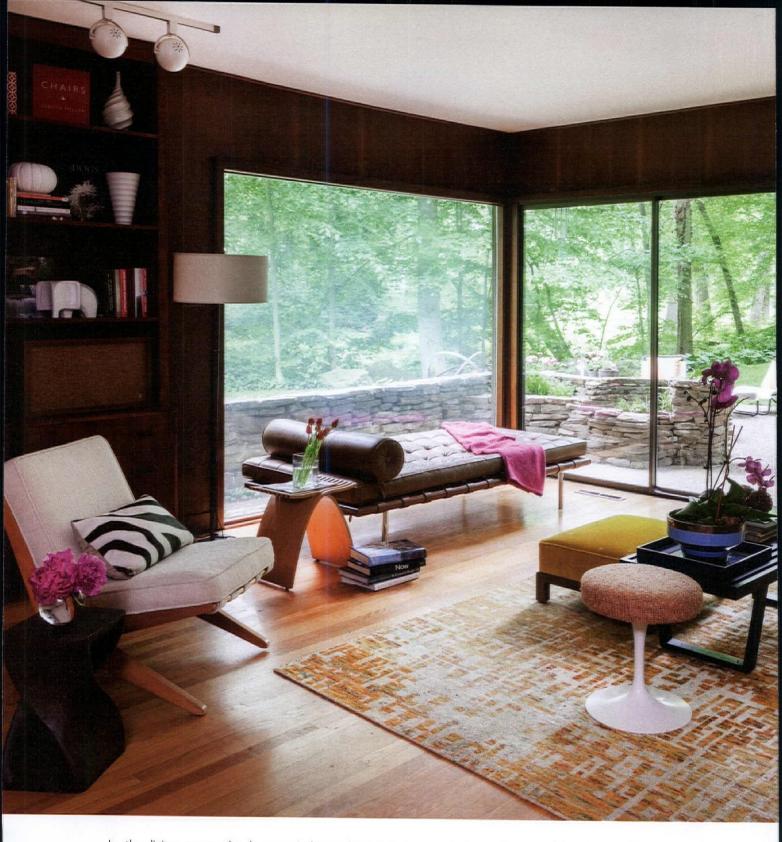

# A dream-worthy midcentury house becomes a home with a unique blending of vintage treasures and modern finds.

text | Autumn Krause images | Courtney Apple

SUNKEN BELOW THE ENTRYWAY, THE DINING ROOM WELCOMES GUESTS WITH AN EYE-CATCHING VINTAGE SPUTNIK CHANDELIER. FEATURING THE ORIGINAL BUFFET AND MIRROR, GEORGE ACCENTED THE OAK FLOORS WITH AN ECLECTIC MIX OF VINTAGE WALNUT, INCLUDING CHERNER END CHAIRS. THE WIDDICOMB BENCH IN THE FOYER ABOVE OFFERS A STUNNING DOSE OF COLOR TO THE WARM SPACE.

2

2

100

HILE HELPING A FRIEND LOOK ONLINE FOR REAL ESTATE, George Marrone and Michael Nocera stumbled upon a listing for an artist-built 1959 house set on just over an acre of land with lush gardens and a creek. In a neighborhood filled with colonials, capes and Tudors, the Midcentury Modern home stood out, embodying artist-built architecture and captivating the couple.

Seeing beyond its shag carpets and heavy window coverings to the beautiful bones underneath, George and Michael had found a well-preserved home where they could infuse their style with iconic midcentury elements. For George, the home told a story he'd loved since childhood: "As a kid growing up in the '70s, I really loved the Brady Bunch house," he says. "I feel I found one with those same sensibilities."

As they fit their home to their aesthetic, George and Michael balanced new changes with the house's existing beauty. "It was in need of light, light and more light! I wanted to really let the outdoors in and embrace the landscape," George says.