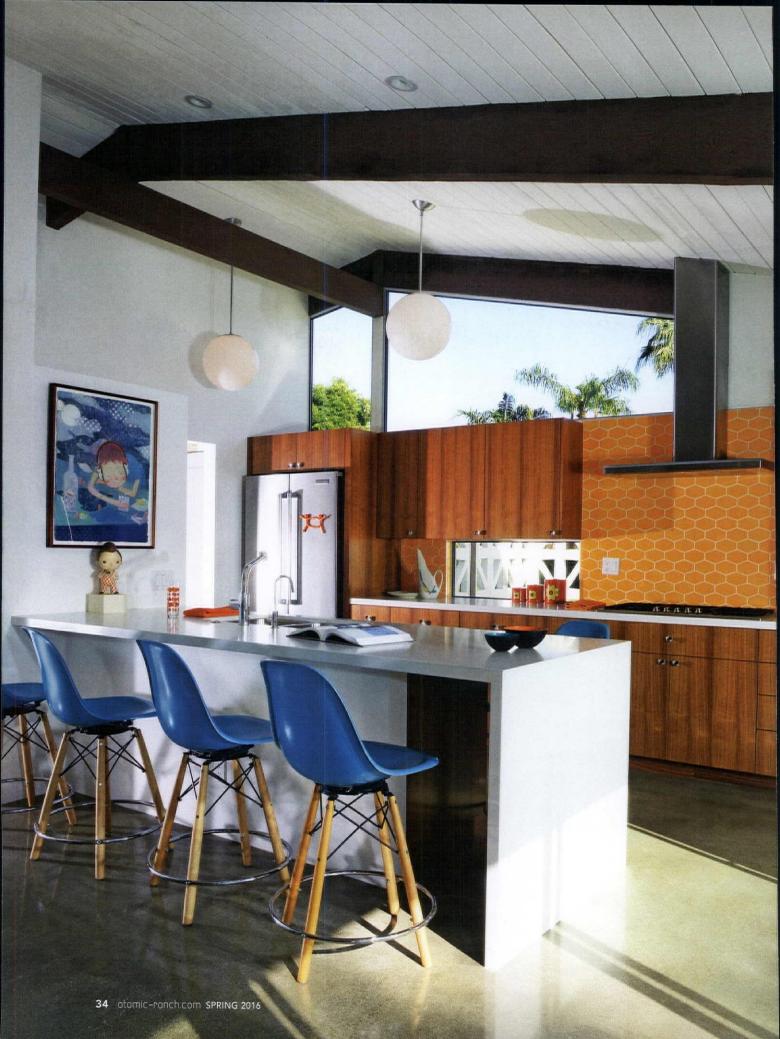

### CUSTOM CULINARY EXPERIENCE

As a chef, a well-designed kitchen topped Lisa's must-have list. She partnered with Erin Hoopes from Moss Building & Design of Chantilly, VA to bring her dream space to life.

"The kitchen was in decent shape but the space was not being utilized correctly. The stove was placed in this cramped corner and there were hanging cabinets that closed in the space even more," Lisa said. The '90s black cabinets unnecessarily darkened the naturally bright space and turned the large space into a chopped-up design. Working from her experience in professional kitchens, Lisa partnered on the design of her home's kitchen so as to bring in her favorite functional elements from these spaces. Open shelves, a Wolf oven and a faucet with multiple positions were on her wish list—but so was honoring the original design.

"Of course we are always inspired by the original bones of the home and looked for ways to complement the Midcentury Modern design," Lisa said. "For instance, I generally chose designs that won't overwhelm the space and that don't block the wonderful windows and natural light."

A suggestion to expand the kitchen counters, which would have cut into the windows of the kitchen, was immediately turned down in favor of keeping the original architecture. "I have plenty of counter space, and my beautiful wall of windows has stayed intact." Solid surface counters and custom cabinets by Moss Building & Design finish out the kitchen's redesign.