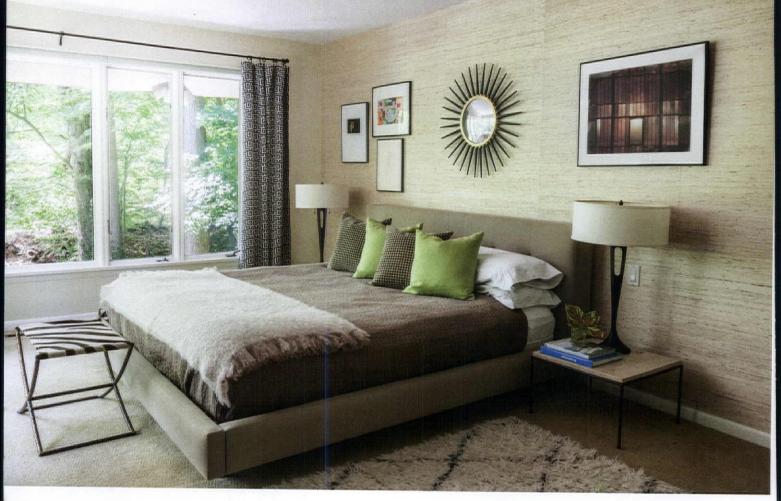

GRASS CLOTH WALLPAPER IN THE MASTER BED-ROOM ADDS TEXTURE WHILE CREATING A CALM RETREAT THAT TAKES FULL ADVANTAGE OF THE LARGE WINDOWS OVERLOOKING THE PROPERTY. PAUL MCCOBB END TABLES AND A JONATHAN ADLER STARBURST MIRROR BRING A MODERN VIBE TO THE SPACE.