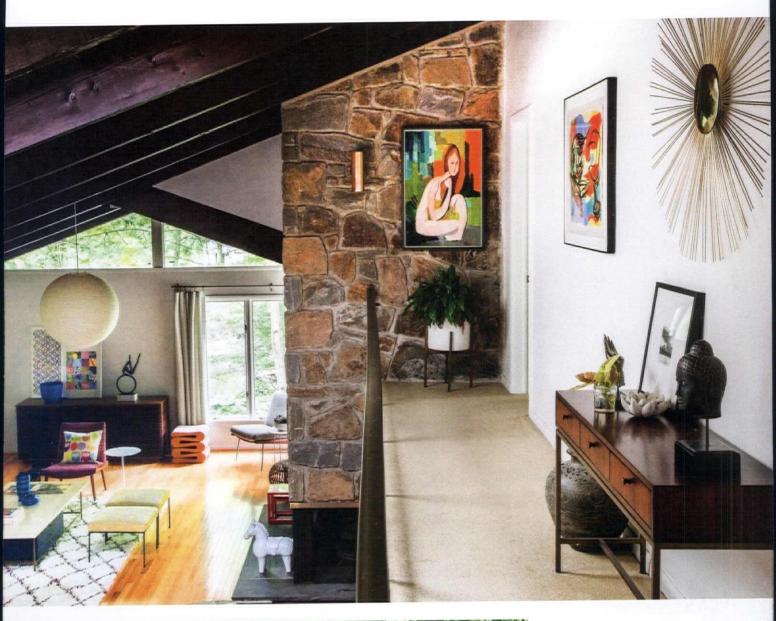

# A dream-worthy midcentury house becomes a home with a unique blending of vintage treasures and modern finds.

text | Autumn Krause images | Courtney Apple

SUNKEN BELOW THE ENTRYWAY, THE DINING ROOM WELCOMES GUESTS WITH AN EYE-CATCHING VINTAGE SPUTNIK CHANDELIER. FEATURING THE ORIGINAL BUFFET AND MIRROR, GEORGE ACCENTED THE OAK FLOORS WITH AN ECLECTIC MIX OF VINTAGE WALNUT, INCLUDING CHERNER END CHAIRS. THE WIDDICOMB BENCH IN THE FOYER ABOVE OFFERS A STUNNING DOSE OF COLOR TO THE WARM SPACE.

2

2

100

HILE HELPING A FRIEND LOOK ONLINE FOR REAL ESTATE, George Marrone and Michael Nocera stumbled upon a listing for an artist-built 1959 house set on just over an acre of land with lush gardens and a creek. In a neighborhood filled with colonials, capes and Tudors, the Midcentury Modern home stood out, embodying artist-built architecture and captivating the couple.

Seeing beyond its shag carpets and heavy window coverings to the beautiful bones underneath, George and Michael had found a well-preserved home where they could infuse their style with iconic midcentury elements. For George, the home told a story he'd loved since childhood: "As a kid growing up in the '70s, I really loved the Brady Bunch house," he says. "I feel I found one with those same sensibilities."

GEORGE AND MICHAEL CHOSE TO EMBRACE THE NEUTRAL-TONED FLAGSTONE ON THE FIREPLACE— LEAVING THE HOME'S MASSIVE CENTERPIECE IN ITS ORIGINAL CONDITION.

When it came to decorating, George-who scours flea

markets, auctions, and boutiques while he travels—envisioned a style that was not "kitschy Midcentury Modern" but instead "sophisticated, elegant and modern." He set a Finn Juhl Japan chair, Mitchell Gold sofa, and Paul McCobb coffee table atop a patterned Pottery Barn rug. He placed a Jonathan Adler horse on the hearth alongside some punchy red cubes. The areas represent his decorating inspirations:

RATHER THAN ASCRIBING TO AN ENTIRELY VINTAGE COLLECTION OF FURNISHINGS AND ACCENTS, GEORGE HAS FOUND A CREATIVE AND CHIC WAY TO BALANCE OLD AND NEW ELEMENTS IN EACH ROOM. THE END RESULT, AS SEEN HERE IN THE DEN, IS A DESIGN THAT CELEBRATES THE HOME'S AGE WHILE SHOWCASING THE COUPLE'S PERSONAL STYLES.

a mix of old and new pieces that are imbued with the history and elegant vibe of Midcentury Modern designs.

For the glass-walled den, George and Michael left the slate stairs that brought guests around to the other side of the fireplace. The den features the house's original walnut bookcase, working indoor grill, and lighting fixtures. In lieu of making major renovations to the space, the couple opted for cosmetic changes instead to enhance its Midcentury Modern look. George hung a red George Nelson clock on the wall and placed white pottery on the bookshelf, citing his love for the look of white pottery against the walnut. He also mixed in the vintage pieces and books that he had collected over the years.

The seating area was inspired by the colors of the vintage Bitossi lamp that George placed near the Mitchell Gold sofa. He chose a Jonathan Adler screen to pop against the walnut walls and add dimension to the sleek room. He thoughtfully chose a range of unique seating options, including a vintage Pierre Jeanneret for Knoll scissor chair (which George nicely

DESPITE THE ORIGINAL CADO WALL UNIT, IT IS THE KNOLL WOMB CHAIR IN CATO ORANGE FABRIC THAT STEALS THE SHOW IN THE LIVING ROOM.

24 atomic-ranch.com SPRING 2016

IN THE KITCHEN, ORIGINAL ELEMENTS LIKE THE CLOCK AND RANGE HOOD ARE ACCENTED BY SOME MODERN-YET-MIDCENTURY-FRIENDLY UPDATES. NEW CORK FLOORS, QUARTZ COUNTERTOPS, A GLASS BACKSPLASH, MAPLE CABINETS AND STAINLESS STEEL APPLIANCES WORK TOGETHER TO MEET MODERN NEEDS WHILE HONORING THE HOME'S AGE. George scoured flea markets, auctions and boutiques to curate the home to his desired aesthetic of "sophisticated, elegant and modern." accented with a vintage Zebra pillow) and a luxurious vintage Knoll Barcelona daybed positioned against the den's windowed wall. "Relaxing on the daybed is wonderful year-round," George says. "The rock walls surround you just beyond the windows."