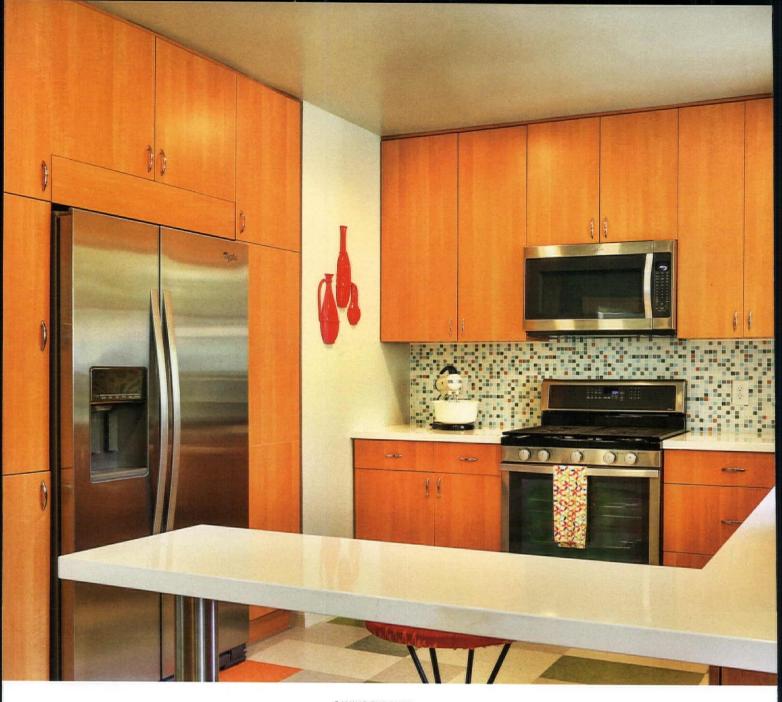

"The kitchen was in decent shape but the space was not being utilized correctly. The stove was placed in this cramped corner and there were hanging cabinets that closed in the space even more," Lisa said. The '90s black cabinets unnecessarily darkened the naturally bright space and turned the large space into a chopped-up design. Working from her experience in professional kitchens, Lisa partnered on the design of her home's kitchen so as to bring in her favorite functional elements from these spaces. Open shelves, a Wolf oven and a faucet with multiple positions were on her wish list—but so was honoring the original design.

"Of course we are always inspired by the original bones of the home and looked for ways to complement the Midcentury Modern design," Lisa said. "For instance, I generally chose designs that won't overwhelm the space and that don't block the wonderful windows and natural light."

A suggestion to expand the kitchen counters, which would have cut into the windows of the kitchen, was immediately turned down in favor of keeping the original architecture. "I have plenty of counter space, and my beautiful wall of windows has stayed intact." Solid surface counters and custom cabinets by Moss Building & Design finish out the kitchen's redesign.