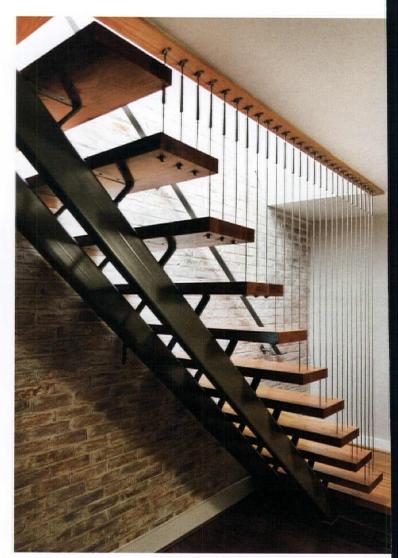

#### Airy & Bright, pp. 54-63

Moss Building & Design of Chantilly, VA; mossbuildinganddesign.com. • Architect: Pierre Albert Winter. • Front door: Borano Door, Stockholm model. • Wall photography: Cuban photography, artist unknown. • Living room sofa: Theatre sofa designed by Ted Boerner. • Creme chair and ottoman: Italian design piece bought at Lexington Avenue Armory, New York City. • Living room coffee table: midcentury Danish, bought in Alexandria, VA. • Accent table: Danish piece bought in Germany, 1969. • Bedroom: bed custom-made by Daniel Donnelly, Alexandria, VA. • Staircase: custom.