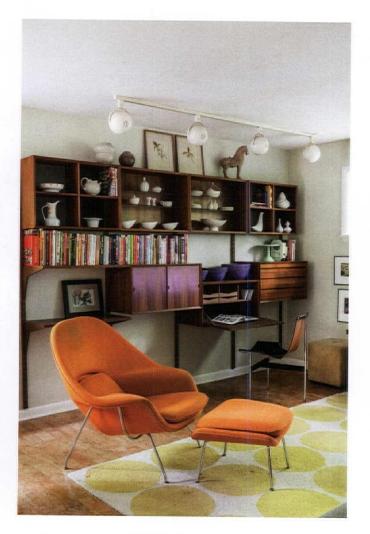

DESPITE THE ORIGINAL CADO WALL UNIT, IT IS THE KNOLL WOMB CHAIR IN CATO ORANGE FABRIC THAT STEALS THE SHOW IN THE LIVING ROOM.

24 atomic-ranch.com SPRING 2016

IN THE KITCHEN, ORIGINAL ELEMENTS LIKE THE CLOCK AND RANGE HOOD ARE ACCENTED BY SOME MODERN-YET-MIDCENTURY-FRIENDLY UPDATES. NEW CORK FLOORS, QUARTZ COUNTERTOPS, A GLASS BACKSPLASH, MAPLE CABINETS AND STAINLESS STEEL APPLIANCES WORK TOGETHER TO MEET MODERN NEEDS WHILE HONORING THE HOME'S AGE. George scoured flea markets, auctions and boutiques to curate the home to his desired aesthetic of "sophisticated, elegant and modern." accented with a vintage Zebra pillow) and a luxurious vintage Knoll Barcelona daybed positioned against the den's windowed wall. "Relaxing on the daybed is wonderful year-round," George says. "The rock walls surround you just beyond the windows."

For the upstairs den, George placed multiple art pieces on the white walls in an effortless, galleryinspired hanging, letting the wall art be the focal point of the room. "I just pulled together various pieces and spaced them out until it felt right," he says of his organic process. Unafraid of bold décor moves, George even placed a framed art print on the ground, leaning it against the wall. "Mixing various sources, old and new, high and low creates the most interesting spaces," he says. To tie everything together, he anchored the space with a tulip chair and vintage desk. For a touch of edgy whimsy, he painted a faux turtle shell and gardening stool in bright yellow.

#### Preservation & Personality, pp. 18-29

Dining room: Original buffet and mirror. Vintage sputnik chandelier, oak floors, vintage bar, dining room table DWR, mix of vintage walnut chairs including Cherner end chairs, Widdicomb bench in fover above. • Living room: Original flagstone fireplace. Bitossi bowl, walnut console, Finn Juhl Japan chair (Gold fabric), Jonathan Adler lamp in foreground on vintage Robsjohn Gibbings table, Mitchell Gold sofa, Paul McCobb coffee table, Pottery Barn rug, pair of Paul McCobb stools. • Corner chair: vintage Peter Hvidt. Frank Gehry wiggle stool under window. Jonathan Adler horse and red cubes on fireplace. • Glass den: Jonathan Adler screen, red oak floors, vintage Pierre Jeanneret for Knoll scissor chair, vintage Zebra pillow, vintage Knoll Barcelona daybed, George Nelson clock, Crate & Barrel rug, Mitchell Gold sofa, Knoll Platner chair, George Nelson table, Bitossi Sahara table lamp, vintage tulip stool, vintage Karel Appel lithograph. • Kitchen: Original clock, hood. Cork floors, quartz countertops, glass backsplash, maple cabinets. • Catwalk: Mitchell gold console table, C. Jere brass sunburst, Modernica planter, vintage oil painting. • Family Room: Original Cado wall unit. Knoll Womb Chair in Cato orange fabric, George Nelson ball clock, vintage T-chair. • Master Bedroom: Flea market painting. • Master • Bedroom: Grass cloth wall behind the bed, upholstered bed, Paul McCobb end tables. Jonathan Adler starburst mirror. • Guest Bedroom: Jonathan Adler vase, vintage glass vase, West Elm curtains, vintage Thonet chair painted yellow, Crate & Barrel blanket, bedside lamp found at auction, Wallpaper is Rina pattern by Antonina Vella Contempo. Doggies: Sophie and Sasha.