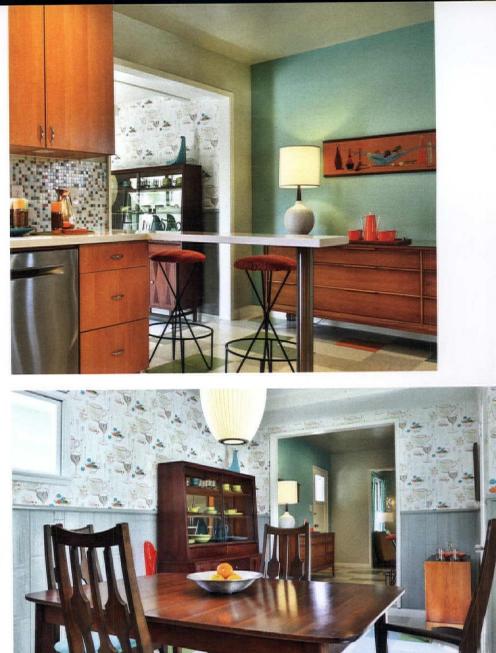

text | Anne Kruse images | Jim Brown Photography

Brimming with retro charm, this second-owner home holds true to its roots thanks to DIY restoration.

# THE PHRASE

"History repeats itself" often has a negative connotation; but when Lisa and Steve Harding entered this modest-sized, quintessential atomic ranch home for the first time, they were eager to repeat history—1,864 square feet at a time.

Nestled in a North Tustin, California neighborhood established in 1953, the home was weathered by the years—still, an obvious pride-of-ownership elevated the home into something special. From the intact and well-maintained, 62-year-old scallop-edged garage door, to the thickly painted floral medallion affixed to the original front door, to the stellar condition of the wood floors, nothing in this home could be considered run-down.

The Hardings graciously took the reins from the original owners, hoping to return the home to its glory days by restoring the old, adding modern amenities, and calling it home. Lisa and Steve are no strangers to Midcentury Modern remodels. With two properties in Palm Springs under their belts, they knew that a well-laid plan was essential. The Tustin home required more doit-yourself labor, which at times amplified the "Why?" in D-I-Y. Steve's forte encompasses structural-foundation issues, while Lisa's vision for the property guides décor, style, color choices and overall historical preservation.

"We were drawn to the original wood floors, paneling, the turquoise-tiled bathroom, the 'Mamie Eisenhower pink' bathroom and even the charmingyet-drafty double-hung windows," Lisa says. Kitchen updates in the late '70s and early '80s made for a muddled mess that seemingly came straight from the set of *The Merv Griffin Show*, so it had to go. "Every surface edge was rounded: cabinets, countertops, as well as vertical and horizontal wall joints—which we chiseled out and returned to 90-degree angles."