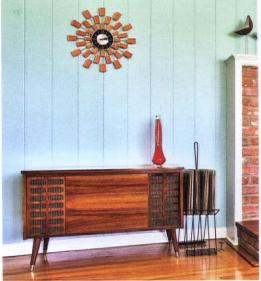

# A New Movement in MIDCENTURY MODERN

Designs by Joybird Furniture

Do you remember piling onto your parent's low-slung sofa with the tapered legs as a child to watch television? Or seeing one of those stately Eames lounge chairs with a matching ottoman for the first time? These nostalgic pieces defined a bygone era during the post-war 1950s and '60s, when Jerry Lee Lewis was on the radio, architectural lines from masters like Frank Lloyd Wright were perfectly minimal, and the times were in a word: happy.

#### PAST PERFECT

Whether you experienced this moment in American history firsthand or relived it through your favorite movie or TV drama, culturally our emotional pull to a time more than half a century ago is stronger than ever before. Today, we're gravitating toward the sleek curves of Paul Jensen-inspired Soto chairs, the modular innovation of tufted sectionals and the reason is as clear as their clean lines. The singular mid century modern aesthetic is timeless, iconic and reminiscent of a high point in design that's extremely sentimental.

#### SEEKING NOSTALGIA

Midcentury modern devotees understand these vintage pieces provide a cozy picture of the past, and a sense of connection to the old-fashioned values from previous generations. Who wouldn't want to fill their home with subtle reminders of a happier time that also blend seamlessly into most any design style? And so begins the search for midcentury gems to decorate your space. Initially, the desire is to seek out an original, perhaps through a trusted antiques dealer or one of the original manufacturing companies. This option, however, is likely to break the budget for such a lofty splurge, leaving little else to spend on completing your room. An alternate plan is to go the reproduction route. Unfortunately, the result is often times a mass-produced lookalike that lacks the heart and soul or quality of the original, which just leads to buyer's remorse. That's where Joybird comes in.

#### A NEW MOVEMENT

Joybird has captured the era's persistent allure with handcrafted, custom-made furniture that's reassuringly familiar to anyone who remembers it from their childhood home or weekends spent hunting for antiques. Completely rewriting the rules, the online furniture manufacturer works with you to create a perfect piece of high-quality furniture that suits your style and your budget. With limitless customizations including size, an array of fabric choices and wood options, each and every Joybird piece is one-of-a-kind, because that's exactly how you designed it. Whether you're seated on the classic tufted Hughes sofa, the retro Eastwood Swivel chair or the Patchwork Liam, a veritable technicolor photo album of the past, reconnecting with your roots just got a whole lot easier. In the spirit of Edward Wormley's iconic patchwork Dunbar chair and Hans Hopfer's kaleidoscopic Mah Jong lounge sofa for Roche Bobois, the limited edition Patchwork Liam embodies an exuberant twist on modern style with more than 50 prints that even the Brady Bunch would approve.