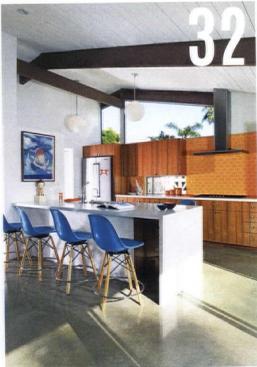

## 32 Just Add Art

18

An art-filled Palm Springs home is brought back to life thanks to a well-planned remodel and vibrant colors.

DESPITE THE ORIGINAL CADO WALL UNIT, IT IS THE KNOLL WOMB CHAIR IN CATO ORANGE FABRIC THAT STEALS THE SHOW IN THE LIVING ROOM.

24 atomic-ranch.com SPRING 2016

IN THE KITCHEN, ORIGINAL ELEMENTS LIKE THE CLOCK AND RANGE HOOD ARE ACCENTED BY SOME MODERN-YET-MIDCENTURY-FRIENDLY UPDATES. NEW CORK FLOORS, QUARTZ COUNTERTOPS, A GLASS BACKSPLASH, MAPLE CABINETS AND STAINLESS STEEL APPLIANCES WORK TOGETHER TO MEET MODERN NEEDS WHILE HONORING THE HOME'S AGE. George scoured flea markets, auctions and boutiques to curate the home to his desired aesthetic of "sophisticated, elegant and modern." accented with a vintage Zebra pillow) and a luxurious vintage Knoll Barcelona daybed positioned against the den's windowed wall. "Relaxing on the daybed is wonderful year-round," George says. "The rock walls surround you just beyond the windows."