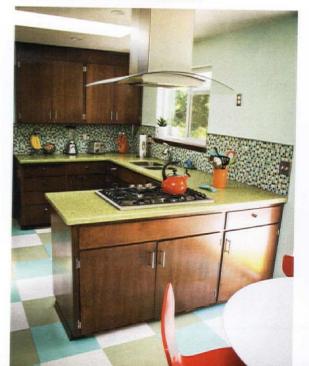

In the kitchen we used white, sage green and aqua vinyl tile in a checkerboard pattern. We kept the original kitchen cabinets and searched for appliances that would fit perfectly in the existing spaces. We took out the upper cabinet that divided the cooking area with the eat-in kitchen for more space and installed a modern vent over the stovetop in its place. Next it was time for the recycled glass green countertops and one-inch glass tile backsplash from ModWalls.

### **KITCHEN REMODEL**

According to Lisa, "We had to demo the kitchen down to the studs and start with a clean canvas."

A complete gutting was imperative for the kitchen—rendering certain splurges essential. A new arrangement of cabinets and appliances required the doorway leading to the laundry room to be closed off. A second doorway was widened to improve the home's overall flow from the front door, through the living room, the kitchen and into the step-down dining room. With drywall and patching complete, the electrical work county-approved, and the walls and ceiling painted, the kitchen took shape.

Flooring came first. Lisa laid out a pattern of colored VCT tile and worked alongside the installers. Piece by piece, row by row, they worked together as Lisa directed and the installers positioned each tile according to Lisa's design. Although the flooring was a random pattern, there was nothing truly random about it. "I didn't want to leave the placement of any tile to chance," Lisa said.

Steve and Lisa paid more than budgeted for the kitchen cabinets; but they wanted slab-front fir doors and drawers to pay homage to the originals. "Our next-door-neighbor has original cabinets in her 1950s kitchen and we really couldn't help ourselves."

"Creating a hybrid midcentury detailed bathroom using the original sink and shower was so fulfilling."

THE HOME BOASTS PLENTY OF CURB APPEAL, INCLUDING THE ORIGINAL FLORAL MEDALLION AND THE STILL-INTACT, 62-YEAR-OLD SCALLOP-EDGED GARAGE DOOR. Another "must-have" was the custom tile backsplash Lisa designed through ModWalls. The charm and cheery vibe of the pattern inspired Lisa to name it "Happy Lass," since the house is on Lassen Way. Next, appliances were installed; and once the coffeemaker was cleaned of construction dust and took its proper place on the counter, they had a kitchen and the house started to feel like a home.