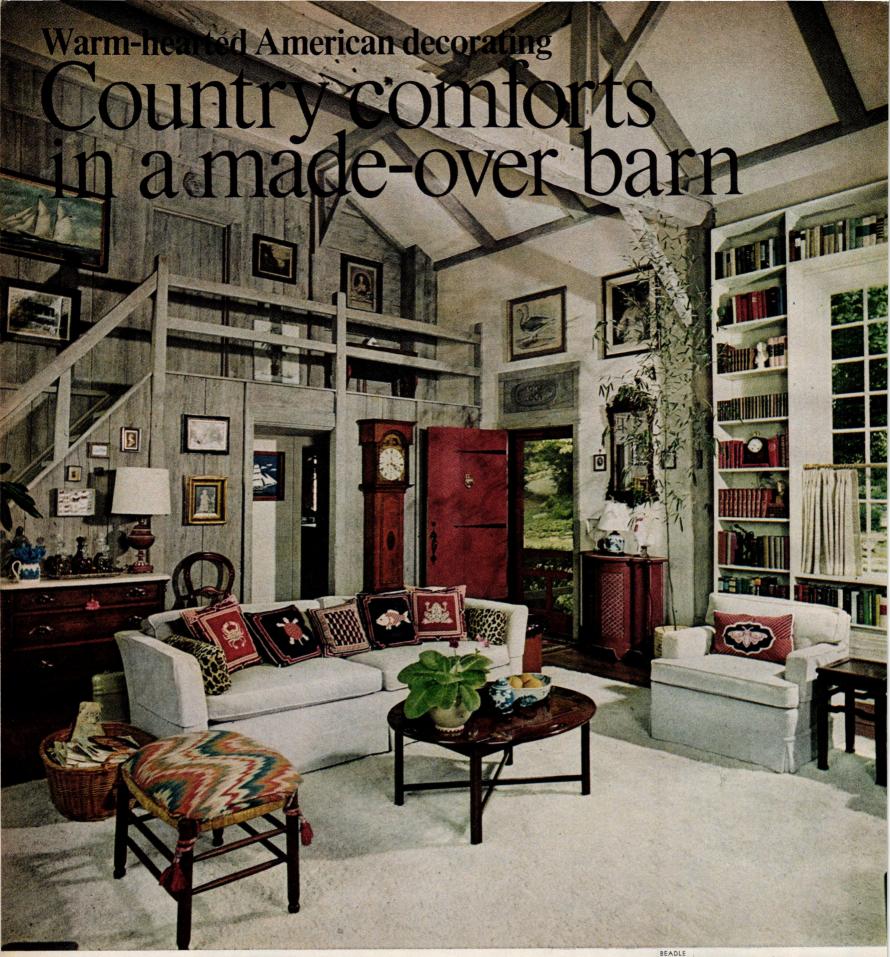

#### DECORATING, ARCHITECTURE, BUILDING

- Home improvement ideas for the house fixer 108 Warm-hearted American decorating: Christmas

- with quilts in an antique house Country comforts in a made-over barn The appeal of fabrics: Romantic decorating
- in a restored country house
  The indoor pool—an idea that's catching on