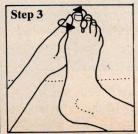

3. Stretch your left leg out in front of you and bring your right foot up where you can work on it comfortably. Grasp your big toe firmly on either side between the thumb and forefinger of your left hand and roll it back and forth several times. Do each toe in turn the same way. (If this hurts, don't worry about it. When you have tense neck and shoulder muscles massaged, it's painful, too. But it feels great afterwards. The same goes for the feet.)

4. Now hold your foot toenailside-up and, supporting your big toe with your forefinger, massage the toe with your thumb, applying pressure as you massage. Do this to all your toes. Then reverse your foot (heel-side-up) and repeat the procedure on the bottoms of the toes.