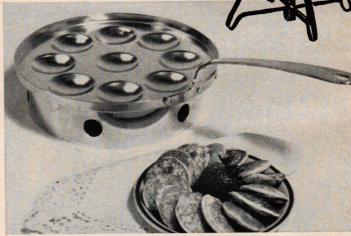

d \$3.50 Airmail Insured Orders sent same day—in time for Christmas



### INDOOR GARDEN

A space-saving plant station for hanging or standing greenery. Aluminum frame. 24" sq. by 66"h. with four 6" dia. rust and drip proof trays, eight rotating hanging hooks. Baked enamel finish black or white. Pots not included \$29.95 plus \$3 post. C. A. Gordon, HG12, 18 Church St., Paterson, NJ 07505.



### **DUTCH TREAT**

Authentic poffertie pan to create those delicious "little puffs" (tiny pancakes) you find in Holland. Heavy-gauge aluminum with solid brass handle and separate brass base that can double as a handsome hot dish stand. 91/2" dia. With book of 32 recipes for breakfast, hor d'oeuvres, dessert, poffertjes. \$19.95 plus \$1.50 post. Poffertje Pans, HG12, Box 345, Sugar Loaf, NY 10981.



### CLEARLY YOUR BAG

Smart carry-all of durable canvas features acrylic handle engraved with name or initials (up to nine letters). Bag snaps off handle for laundering or to use with other colors. 81/2" by 13". Navy, black, rust, red, tan, hunter green, natural. Bag with handle, \$25; extra canvas bag, \$15 plus \$1.25 post. Postamatic Co., HG1276, Lafayette Hill, PA 19444.





UMBRELLA STAND

Authentic copy of an English antique, circa 1825. Imported hardwoods with antiqued mahogany finish, solid brass rail, removable drip pan. Ideal for hallway; handsome as plant stand or towel rack. 151/4" by 10" by 291/4"h. \$109.50 shipping charge coll. Send \$1 for catalogue. Forbes Collection, HG12, 198 Belden Hill Rd., Wilton, CT 06897.

ORIENTAL JADE

Emerald green jade rings, exceptional in q