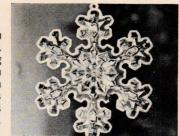

## Cherished Christmas Memento from Gorham. The 1976 Sterling Snowflake.

A lasting tradition. A silversmith's art. The 1976 Gorham Sterling Snowflake especially created to commemorate this Christmas, forever. Exquisitely crafted in precious sterling, this sparkling silver Snowflake is the seventh in an annual series originated by Gorham. The crafting tools for each distinctive edition are destroyed at the close of the year, so that each Snowflake becomes a more personal memento of love, as well as an important collectible.

Designed to sparkle forever as a Christmas ornament or as a beautiful fashion pendant, this year's Sterling Snowflake is engraved with the date on the back and has additional space for a personal message. A shimmering remembrance of Christmas 1976. A Gorham Original. Just \$20, 3% inches across. At finest jewelry stores and silverware departments.