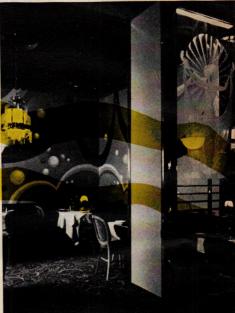

### Top of the Deco

Art Deco is gathering enthusiasts. Some think the revival of the style is a reaction to blue-jeans casualness. People want to get dressed up and go to a place that's dressed up for them. New York's new restaurant, The Grand Café, is an opulent salute to Deco style. Joe Villano designed the ombered apricot walls, pale-gray mono-grammed linens, blue-glass mirrored panels, and a carpet inspired by a period mosaic. Chandeliers come from 1930s movie houses. Walls are decorated with Erté-style etchings on glass, painted murals.

Bolero, a tiny antiques shop owned by Colombian-born Mario Saboya, is another Deco treasure trove. It overflows with glasstopped tables, mirrors, tall lamps, and lacquered furniture. Saboya confesses that his mania for Art Deco began only five years ago. "It's a consuming passion." He offers first quality copies of almost all the original furniture in the shop. You can have a copy of a marvelous Art Deco Paul Frankl LOUIS REENS

Apricot and blue room at Grand Café chair in any shade of lacquer with your choice of colors for velvet cushions at a third the original price or \$450. Grand Café, 28 East 63rd St. Bolero Antiques, 204 East 31st St., New York City.