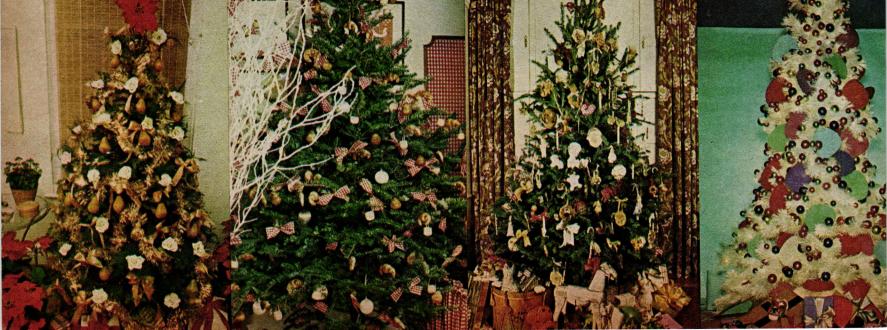

County\_

(INCORPORATING LIVING FOR YOUNG HOMEMAKERS)

Vol. 148 No. 12

ON THE COVER: Christmas magic for a cozy red library—a jewel of a Christmas tree heaped with golden tinsel ropes and beaded chains. Tucked into all the tinseled niches are treasures the owners, Mr. and Mrs. Eugene Kennedy, Jr., have collected from travels and boutique browsing-Peruvian knitted dolls, tiny rush baskets, embroidered horses from India, Mexican straw dolls, Irish rush figures, Scandinavian wooden stars, plus an intricate American Indian fabric doll who inspired the merry company of gingham ornaments Mrs. Kennedy sewed herself: calico cats, gingham doves and angels copied from 19th-century weather vanes, pink-checked elephants and piglets shaped after antique cookie cutters.

To sew your own ornaments, cut your own paper pattern, sew both cut fabric pieces together wrong-side-out, leaving "stuffing space" at top. Stuff with Dacron fiberfill, sew up top, sewing in gold twine hanging loop. Every ornament gets a bow, the treetop angel a sash of long ribbons to wind about, maypole style.

Under the tree, a host of presents wrapped in bright papers and wallpaper remnants, plus baskets of Mrs. Kennedy's homemade jams and jellies. In foreground, an edible centerpiece present: oranges and kumquats in a handpainted basket. And, unfazed by it all, Jefferson the cat.