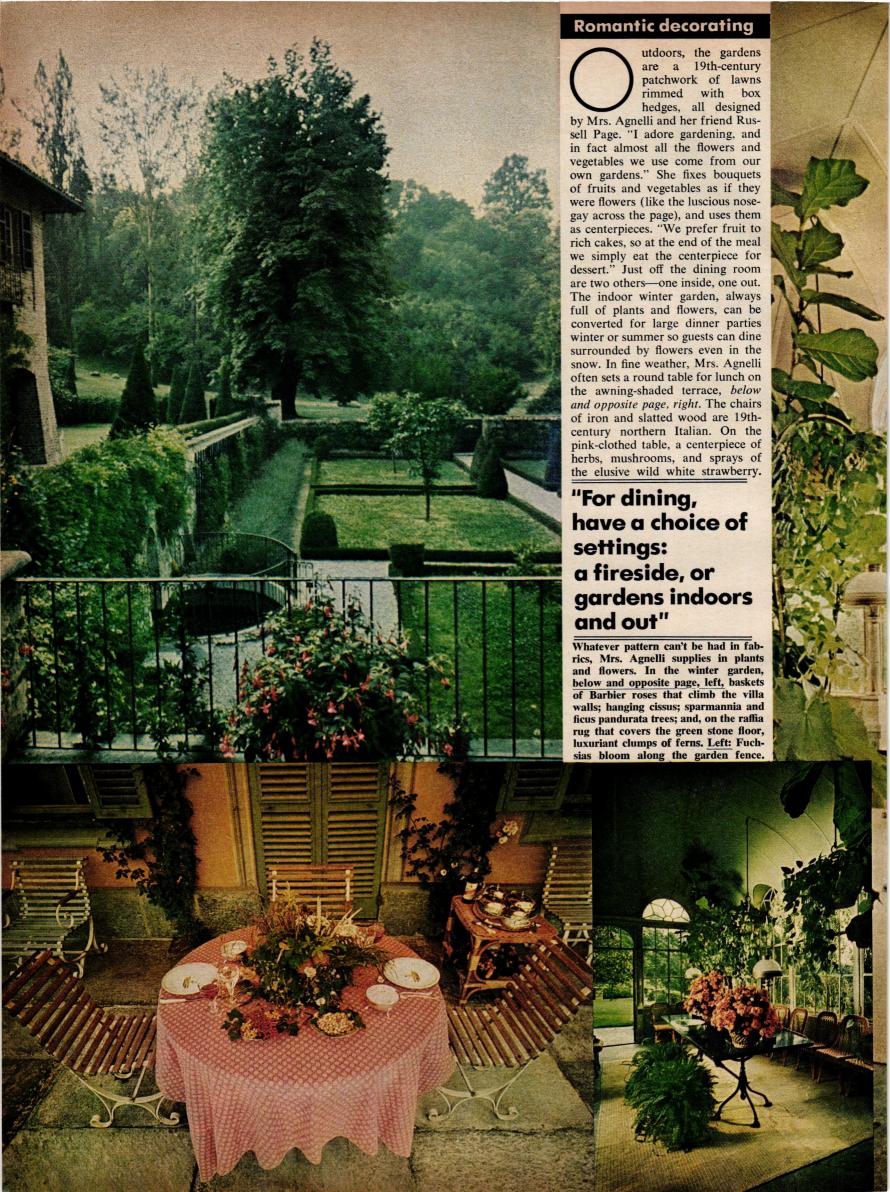

County\_

(INCORPORATING LIVING FOR YOUNG HOMEMAKERS)

Vol. 148 No. 12

ON THE COVER: Christmas magic for a cozy red library—a jewel of a Christmas tree heaped with golden tinsel ropes and beaded chains. Tucked into all the tinseled niches are treasures the owners, Mr. and Mrs. Eugene Kennedy, Jr., have collected from travels and boutique browsing-Peruvian knitted dolls, tiny rush baskets, embroidered horses from India, Mexican straw dolls, Irish rush figures, Scandinavian wooden stars, plus an intricate American Indian fabric doll who inspired the merry company of gingham ornaments Mrs. Kennedy sewed herself: calico cats, gingham doves and angels copied from 19th-century weather vanes, pink-checked elephants and piglets shaped after antique cookie cutters.

#### DECORATING, ARCHITECTURE, BUILDING

- Home improvement ideas for the house fixer 108 Warm-hearted American decorating: Christmas

- with quilts in an antique house Country comforts in a made-over barn The appeal of fabrics: Romantic decorating
- in a restored country house
  The indoor pool—an idea that's catching on