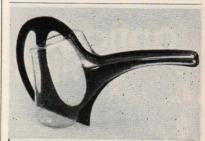

### Victorian hand vase

Are you able to trace this hand vase, which belonged to my great grandmother?

A.M.—Portland, Ore.

Your unglazed or Parian porcelain hand vase, modeled in the form of an upright hand with a ruffled cuff holding a flower-shaped vase, is possibly of American manufacture, probably dating from about the third quarter of the 19th century. The hand vase is a characteristic Victorian product and is popular with collectors today.