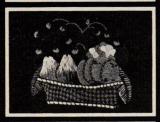

County\_

(INCORPORATING LIVING FOR YOUNG HOMEMAKERS)

Vol. 148 No. 12

ON THE COVER: Christmas magic for a cozy red library—a jewel of a Christmas tree heaped with golden tinsel ropes and beaded chains. Tucked into all the tinseled niches are treasures the owners, Mr. and Mrs. Eugene Kennedy, Jr., have collected from travels and boutique browsing-Peruvian knitted dolls, tiny rush baskets, embroidered horses from India, Mexican straw dolls, Irish rush figures, Scandinavian wooden stars, plus an intricate American Indian fabric doll who inspired the merry company of gingham ornaments Mrs. Kennedy sewed herself: calico cats, gingham doves and angels copied from 19th-century weather vanes, pink-checked elephants and piglets shaped after antique cookie cutters.

To sew your own ornaments, cut your own paper pattern, sew both cut fabric pieces together wrong-side-out, leaving "stuffing space" at top. Stuff with Dacron fiberfill, sew up top, sewing in gold twine hanging loop. Every ornament gets a bow, the treetop angel a sash of long ribbons to wind about, maypole style.

Under the tree, a host of presents wrapped in bright papers and wallpaper remnants, plus baskets of Mrs. Kennedy's homemade jams and jellies. In foreground, an edible centerpiece present: oranges and kumquats in a handpainted basket. And, unfazed by it all, Jefferson the cat.