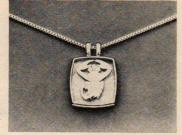

## Cherished Christmas Memento from Gorham. The 1976 Sterling Snowflake.

A lasting tradition. A silversmith's art. The 1976 Gorham Sterling Snowflake especially created to commemorate this Christmas, forever. Exquisitely crafted in precious sterling, this sparkling silver Snowflake is the seventh in an annual series originated by Gorham. The crafting tools for each distinctive edition are destroyed at the close of the year, so that each Snowflake becomes a more personal memento of love, as well as an important collectible.

Designed to sparkle forever as a Christmas ornament or as a beautiful fashion pendant, this year's Sterling Snowflake is engraved with the date on the back and has additional space for a personal message. A shimmering remembrance of Christmas 1976. A Gorham Original. Just \$20, 3% inches across. At finest jewelry stores and silverware departments.