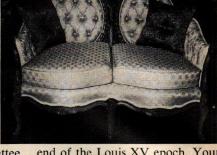

### Medallion chair-back settee

Is my love seat very old? What style does it represent?

W.L.B.—Culpeper, Va.

Your medallion chair-back settee reflects the influence of the 18th century French Louis XV style. The medallion-back is particularly identified with Louis XVI style, but was already in existence at the

end of the Louis XV epoch. Your settee, however, is modern, probably 20th-century American, if only because in the 18th century they made chairs but never settees with medallion-shaped backs.