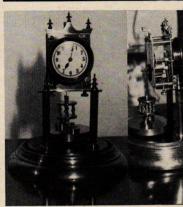

### 400-day clock

Can you tell me something of the origin and working of my old clock? It seems very unusual.

A.P.—Bloomfield, N.J.

Your Black Forest German clock, dating about the 1880s, is an early example of the 400-day clock which is wound once a year. The pendulum on these early clocks was a flat disk which makes one revolution to the right and another to the left. It repeats this cycle and thus keeps time. In the later clocks, dating from the early 1900s, the disk is replaced by four balls.