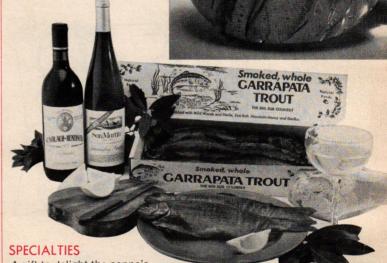

### Setting the holiday table

We have initialed stationery, monogrammed slippers, name-printed T-shirts. It's the table's turn; here is a personalized centerpiece to delight your holiday guests. Each glass containing a candle has a guest's name on it. When the party's over, everyone takes his or her own glass home. To letter glasses: Get instant type sheets (about \$4 a sheet) from your local art-supply store. Cut out each letter of a guest's name, transferring type with a pencil onto the glass. The table photographed here shows Ecology 14 glasses by Toscany. It was photographed at Burdine's, Miami, Homeworks Department.