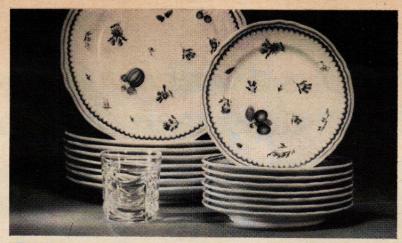

ITALIAN FRUIT: Set of 16 porcelain plates, 8 glasses, \$464.

GREEN CAUGHLEY:
Set of 16 earthenware plates,
8 glasses, \$122.

SUMMER DAY: Set of 16 earthenware plates, 8 glasses, \$280.

### **OUR PARTY PHILOSOPHY**

Buffet entertaining is with us more and more, and we think that it demands a special kind of plate and glass, whether it is a formal or informal occasion.

Because the plates are on view longer than they are at a set table, they should have an allover decoration or all-over color. (The pattern or color also obscures the messy look in case plates cannot be whisked away right after they have been used.)

Glasses should not be delicately stemmed or in any way easily knock-overable. Heavy stemmed glasses, tumblers and mugs are all good and acceptable candidates to hold everything from wine to milk.

To illustrate our philosophy, we have put together several packages of 8 dinner plates, 8 salad or dessert plates and 8 glasses that complement the dishes in design and scale.