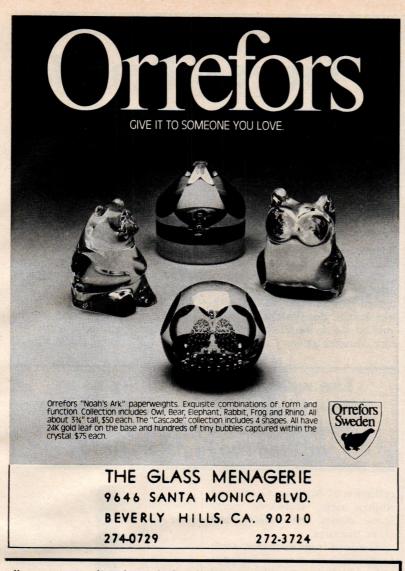

scope. 1,400 alphabetized entries from Aalto to Zoophorous (look it up!) cover every period, style, significant person.

Two books focusing on the Islamic world: Its architecture gets all-out treatment in Monuments of Civilization: Islam (Grossett & Dunlap, \$19.95) by Umberto Scerrato. Starting with the origins of Islamic architecture, ending with its influence in North Africa and Spain, the book contains a series of revealing color photographs . . . Covering not only architecture, but also Islam's arts, sciences, philosophy, and history, Islam & the Arab World (Knopf, \$29.95 until Dec. 31; then \$35), edited by Bernard Lewis, presents almost 500 photographs, drawings, and maps. It emphasizes Islam's beginnings in the 7th century to the aftermath of the Mongol conquests in the 13th.





all want unusual recipes. A few offbeat books that provide them: The Complete Book of Japanese Cooking (Evans, \$12.50) by Elisabeth Lambert Ortiz and Mitsuko Endo. Every aspect of Japanese cooking made easy for American cooks . . . Two for the wok-a-day world: Chinese Cooking for the American Kitchen (Atheneum, \$12.95) by Karen Lee. The title is self-explanatory. For economical treats Chinese style, Chinese Cooking on Next to Nothing (Pantheon, \$8.95; \$3.45 paperback) by Kenneth H. C. Lo. Unusual, delicious dishes whose taste belies their low cost—a fine way to feed large numbers of people well on a low budget.

The New York Times Southern Heritage Cookbook (Putnam, \$7.95) by Jean Hewitt. More than 400 recipes exploring the authentic cuisine of the American South (make your own Rive