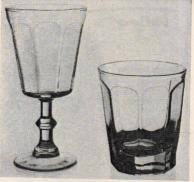

ITALIAN FRUIT: Set of 16 porcelain plates, 8 glasses, \$464.

GREEN CAUGHLEY:
Set of 16 earthenware plates,
8 glasses, \$122.

SUMMER DAY: Set of 16 earthenware plates, 8 glasses, \$280.

### **OUR PARTY PHILOSOPHY**

Buffet entertaining is with us more and more, and we think that it demands a special kind of plate and glass, whether it is a formal or informal occasion.

Because the plates are on view longer than they are at a set table, they should have an allover decoration or all-over color. (The pattern or color also obscures the messy look in case plates cannot be whisked away right after they have been used.)

Glasses should not be delicately stemmed or in any way easily knock-overable. Heavy stemmed glasses, tumblers and mugs are all good and acceptable candidates to hold everything from wine to milk.

To illustrate our philosophy, we have put together several packages of 8 dinner plates, 8 salad or dessert plates and 8 glasses that complement the dishes in design and scale.