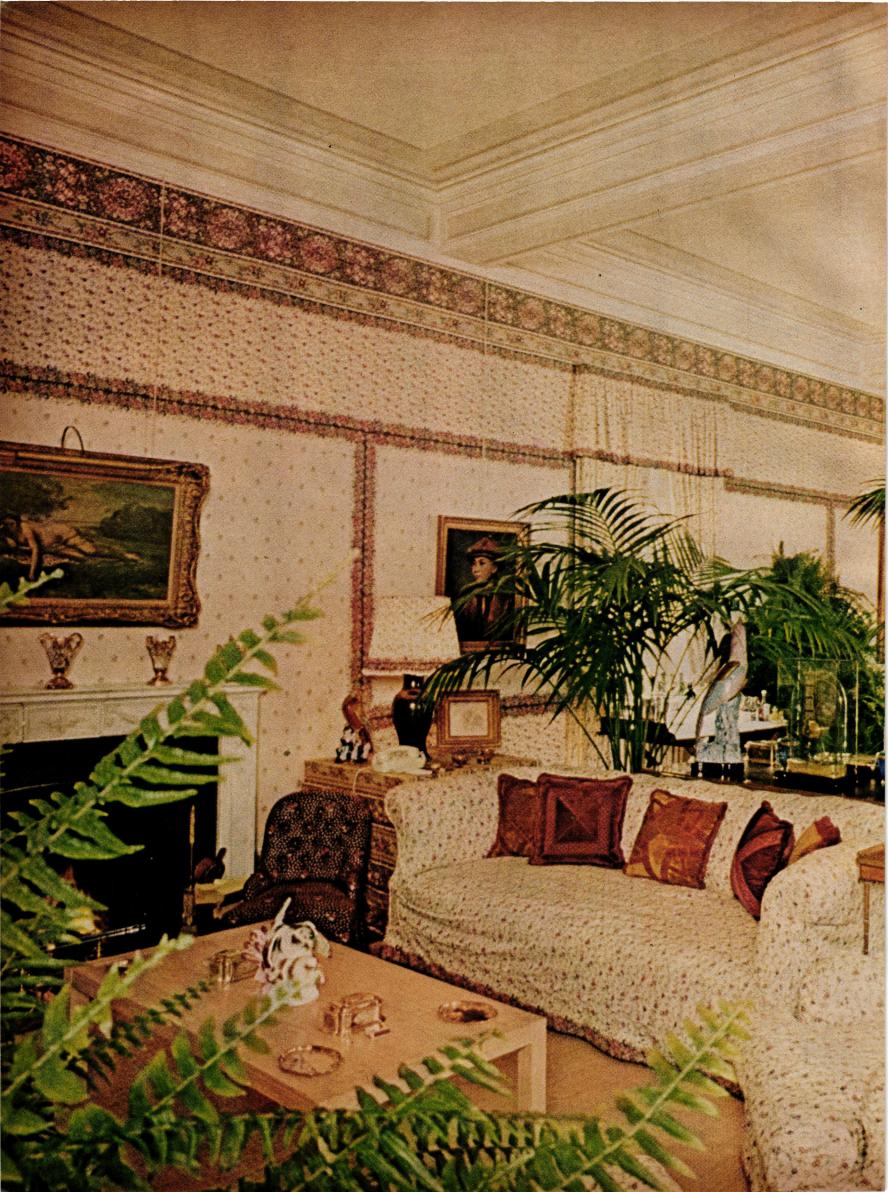

# "One gorgeous sheet gave me the courage to re-do seven dull rooms."

"I used to be a coward. Though I knew my house had possibilities, I had panic attacks when I thought of re-doing it. I didn't know where to begin.

The answer came to me in a sheet. A gorgeous Martex® sheet, with a soothing message printed all over it: Sleep. I made up our bed with it. And it made up my mind about how to re-do the room.

My husband built a plywood screen for me, and I covered it with 'Sleeper.'

With my sewing paraphernalia stashed behind it, our room was immediately 300% better looking.

I finished the room by studying the sheet. I added pillows and baskets to echo its pattern. And painted the walls soft gray to set off its soft earth tones. Our dull, old bedroom became an elegant bed/sitting room!

After that, there was no stopping me. I slipcovered

the living room chairs and ottoman with quilted spreads in 'Summer Wheat'. (In the dining room, I used 'Summer Wheat' to dress the windows and give new charm to an unloved love seat.)

I've tied up my daughter's room in 'What Knot,' and freshened the bedsteads with white paint. And the downstairs bath may be my Martex masterstroke. I put in a batch of 'Boardwalk' towels—with sheet-covered walls to match.

It's all so pretty.
And I know Martex will keep it that way, too. Every washing, the Dacron® polyester and cotton blend comes out looking bright and new.

I have only my son's room, the den, and the kitchen left to do. And I've got big plans and lots of confidence. Because using Martex is like having a friend along to help, every step of the way."