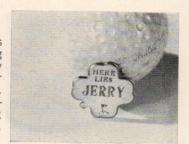

### Setting the holiday table

We have initialed stationery, monogrammed slippers, name-printed T-shirts. It's the table's turn; here is a personalized centerpiece to delight your holiday guests. Each glass containing a candle has a guest's name on it. When the party's over, everyone takes his or her own glass home. To letter glasses: Get instant type sheets (about \$4 a sheet) from your local art-supply store. Cut out each letter of a guest's name, transferring type with a pencil onto the glass. The table photographed here shows Ecology 14 glasses by Toscany. It was photographed at Burdine's, Miami, Homeworks Department.