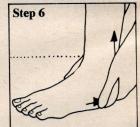

6. Place the foot in front of you with the knee bent as close to the

chest as possible. The foot should be positioned on the floor as if you were going to walk on it. Massage each side of the heel with both thumbs, going up the back of the leg, about halfway up the calf. Return to the bottom of the heel and massage up the leg again, being particularly attentive to the Achilles tendon area.

7. Stretch out both legs with heels on the ground and flop both feet from side to side. Now stretch Continued on page 26