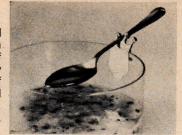

## Get your life on a new footing

Foot massage can do wonders to help you relax and unwind. Try this doit-yourself ten-step massage

#### By Elin Schoen

When Deborah Mazzanti was growing up in Tahiti, she had to wear shoes to church. That was about the only time she had to wear them. "The first thing we did after leaving church," she recalls, "was take off our shoes." Now, as president of the California and Mexico health spas, the Golden Door and Rancho La Puerta, and as a member of the President's Council on Physical Fitness, Deborah Mazzanti still goes barefoot as much as possible and recommends that other people do the same—while gardening, while walking in the park, at home, even in the office. "We weren't born with shoes on," she says. "If we needed them, nature would have given them to us."

The point is, contact with wet grass, with hardwood floors, with carpets, makes your feet feel good. And, according to Deborah, "if your feet feel good, your whole body feels good." Deborah is not the first person, of course, to notice this. She told me about Father Sebastian Knipe (the German who is considered the founder of hydrotherapy, widely used at European spas such as Baden-Baden) who recommended two kinds of therapeutic walking: (1) Walk in damp sand, curling your feet, and (2) walk on a lawn in the early morning, enjoying the feeling of fresh dew. And she told me about spas in Europe which have a foot-pampering setup involving two troughs of water, set side by side, one hot and one cold. First, you walk through the hot water and then return through the cold. If it weren't for the tremendous expense of all the filters American law requires for such equipment, Deborah would install these "parallel creeks" at the Golden Door.

And then I heard about zone therapy, otherwise known as reflexology. This art—because it is not recognized by the medical profession as a science—is similar to acupuncture in that it is Asian in origin and nerve-oriented. The basic principle is that each part of the foot is related to some organ, muscle, or entity elsewhere in the body, and that by manipulating various sections of the foot in various ways you can treat ailments

in the organs to which they are connected. Some people on whom reflexology has been practiced claim that it will miraculously clear up everything from hay fever to cataracts. But realistic practitioners, such as Yolanda Brown in New York, recommend it more for relaxation than for cures.

Mrs. Brown, who said that she entered her profession because she had an arthritic spine which disappeared after zone therapy, gave me a massage recently. Foot massage, she told me, strengthens metatarsals which have fallen because of overly tight shoes. When I yelped with pain at one point during the massage, she explained that foot massage may hurt a little at first, but when the blood starts circulating better, you feel no pain. "You'll be so relaxed," she said, "that when you get home, you'll want to go to sleep." When I left her apartment I felt as if I were walking on air, although I was unable to go home and see if I also felt like taking a

Mrs. Brown is considered the Pavlova of reflexologists, but if you don't live in or around New York City, or can't afford the \$20 required for 40 minutes in her hands, you can rub down your feet yourself. Relaxation is the whole point of the do-it-yourself foot massage which has been taught for the past 25 years at the health spa Rancho La Puerta in Mexico, and, from time to time, at the Golden Door in California. The "Happy Feet" class is, according to Deborah Mazzanti, based on "a combination of a lot of pseudo-scientific theories-zone therapy, compression massage—that have recently been somewhat confirmed with the vogue of acupuncture. I always say that there may not be sense to these things, but they do work. They're very relaxing after a day of tension. It's hard to give yourself a full body massage or to massage your mind, certainly. But your feet constitute one area on which you can work effectively yourself.

### **GOOD LOOKS AND GOOD HEALTH**

A new footing continued from page 22

Very few other pursuits in life are so quick and profitable. Or so uncomplicated. One of the reasons "Happy Feet" has been such a success at Ms. Mazzanti's spas is that many guests can relate to it better than to yoga. Yoga is a good way to relax after your average spa day of calisthenics, swimming, and otherwise laboring to "shape up and slim down." "But some people just don't like yoga," says Deborah. "It's too way-out. But I can get them into 'Happy Feet' and that's just as relaxing."

Deborah recommends do-ityourself foot massage as an excellent alternative to the five-minute
nap of which most people are not
capable. It is also ideal for that
transitional period between The
Job and The Date. Instead of just
freshening makeup or taking a
shower, Deborah suggests doing
five minutes of jump rope ("I'm
really high on that—but you have
to use a good jump rope from a
sporting-goods store, not the fiveand-dime kind") and then the
"Happy Feet" routine. It goes as
follows:

1. If you're at home, wear a robe or wear nothing. In the office, loosen your clothes. If possible, open your window wide. Sit on the floor with your back against a wall or a firm couch. Fix in your mind the idea that a feeling of relaxation is going to spread from your feet through your legs and all over your body. You are stimulating circulation, and the blood is going to flow more smoothly throughout your entire body. As Deborah says, "This operates on psychological as well as physical principles."

2. Rub the palms of your hands together until friction warms them thoroughly. Then bring your right leg onto your lap. Take your right

DURELL GODFREY

foot between your hands and rub the entire foot with a circular motion. Imagine you have something in your hands, like a pencil, and you're rolling it back and forth. Rub your hands together again before repeating this procedure with the left foot.

3. Stretch your left leg out in front of you and bring your right foot up where you can work on it comfortably. Grasp your big toe firmly on either side between the thumb and forefinger of your left hand and roll it back and forth several times. Do each toe in turn the same way. (If this hurts, don't worry about it. When you have tense neck and shoulder muscles massaged, it's painful, too. But it feels great afterwards. The same goes for the feet.)

4. Now hold your foot toenailside-up and, supporting your big toe with your forefinger, massage the toe with your thumb, applying pressure as you massage. Do this to all your toes. Then reverse your foot (heel-side-up) and repeat the procedure on the bottoms of the toes.

5. Supporting the foot with the fingers of both hands, massage the upper side of the foot with both thumbs, covering the whole foot. Repeat this on the bottom of the foot, applying pressure first to the padded area under the base of the toes, then to the middle area, pressing very firmly, then gradually working down to the heel. Always massage in a rotating, clockwise motion.

6. Place the foot in front of you with the knee bent as close to the

chest as possible. The foot should be positioned on the floor as if you were going to walk on it. Massage each side of the heel with both thumbs, going up the back of the leg, about halfway up the calf. Return to the bottom of the heel and massage up the leg again, being particularly attentive to the Achilles tendon area.

7. Stretch out both legs with heels on the ground and flop both feet from side to side. Now stretch Continued on page 26

### Good looks and good health

continued from page 24

your toes apart as wide as possible, and relax. Repeat this 3 or 4 times.

**8.** Repeat steps 3 through 6 with the left foot.

9. Kneel "tailor-style," sitting on your heels, with weight resting equally on the knees and the balls of the feet. Lightly bounce up and down (the bouncing stretches your

feet and ankles). Sit down on your feet and lightly bounce up and down (stretch your toes while you're in this position).

10. Stand up. Rise on your toes like a ballet dancer (not, however, en pointe), then low-

er your feet. Repeat 10 times.

11. Walk around in a circle with your toes curled tightly.

12. Sit down and slap your feet all over. If you're at home (or if you have a well-appointed office), wet a lightweight washcloth with cold water and slap your feet with it. Then, finish up by immersing your feet alternately in dishpans of hot and cold water (20 seconds per dip) for 2 or 3 minutes.

As Deborah Mazzanti was outlining this routine to me, I was absent-mindedly going through the various motions, although my note-taking kept getting in the way. I decided to abstain from All in the Family (one of my own favorite forms of relaxation) and kick up my heels, so to speak. And I, who have always found all forms of meditation useless because meditating is boring, who loathed yoga for the same reason, who cannot catnap or lie still with a rejuvenating mask on my face, returned to the TV set as relaxed as I've ever been. And fell asleep.