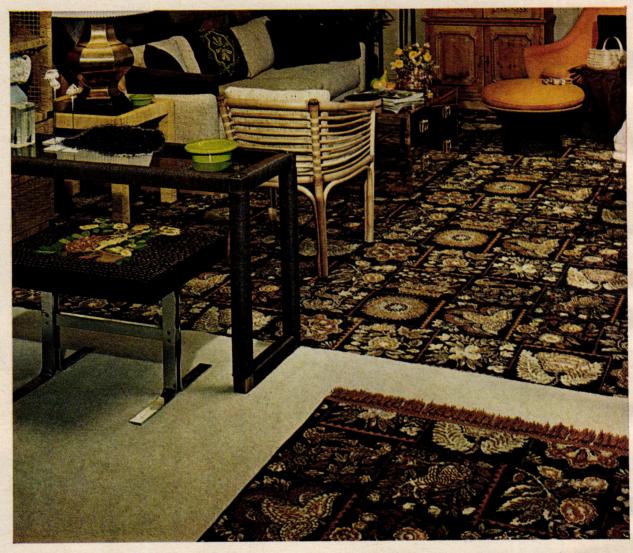

# Once, this beautiful carpet design could only be seen in a museum. Now you can exhibit it in your home.

In one of the nation's most respected museums is displayed a rug considered among the most striking examples of Early American folk art.

It was a labor of love. Indeed, the individual needlework patterns were done by a young Vermont woman named Zeruah Higley Guernsey while awaiting the return of her sailor from the sea. But he did not return. So Zeruah stitched the many individual pieces into a rug.

So unique was the result that eventually — and rightfully — her masterwork became a museum treasure.

#### Carpeting, rugs and crewel kits to match.

Now Wellco has taken twelve of Zeruah's loveliest designs and translated them into the American Heirloom group of carpets, rugs and crewel kits.

The pattern shown here is available in broadloom and in fringed area rugs, in six different colors.

To complement the pattern, you can get solid-colored broadloom in 32 coordinated colors, all treated with Scotchgard anti-soil, anti-static protection.

And there are six different crewel kits for you to choose from, so you can recreate Zeruah's designs for yourself — and make them into pillows or chair covers or wall hangings, to match the carpeting.