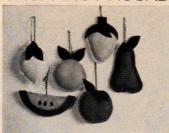

### **A Christmas** sachet wreath

A fragrant idea: A wreath of sachets you can sew from sheeting. Each fabric triangle is filled with your favorite potpourri. Why not keep the bottom layer of sachets for yourself, make the top layer as giveaways for friends? For a 15-inch wreath you need:

- 1 twin-size flat sheet, Martex Streamers
- Paper ruled into ½-inch squares
- Potpourri or pine-needle filling To make: Enlarge and transfer the triangle shown here onto paper ruled into ½-inch squares. Use the enlarged triangle as your pattern, and place it on top of the sheet folded with right sides together. Pin pattern in place. Cut 20 double triangles. Stitch triangles together, allowing 1/4-inch seam, and leaving a small opening in one side for turning and stuffing. Trim all seam

allowances at corner. Turn triangles right side out and steampress. Stuff triangles, close openings. Form a circle of 10 triangles, tacking them together with top point under each base. Pin remaining 10 triangles to top circle, making stars. Idea by Janet Roda.