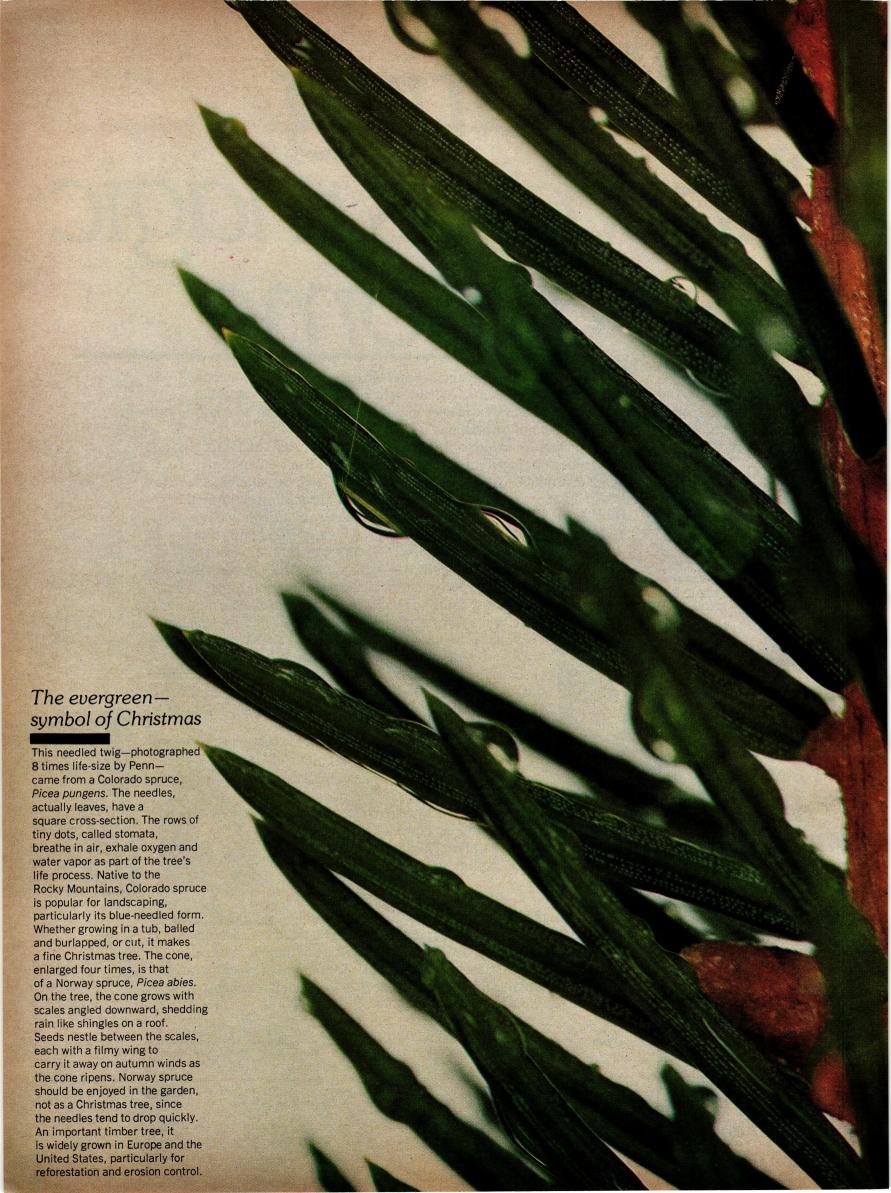

Another family-sharing experience that seems especially appropriate at Christmas is reading aloud. Think





with the January, 1977 issue. There'll be lots more for you in our new standard size—more practical information, provocative ideas,

and adaptable inspiration-more to help you create your

rituals that create a tradition of memories, which are then handed down from generation to generation. Bringing new ideas to the existing tradition simply adds your own personal contribution to your family's memories of Christmas.

And, bringing new excitement to a long journalistic tradition, House & Garden will appear in a fresh and handsome new format

own more attractive life at home.



Decorations, page 106

The fun of reading aloud



Tree-trimming, page 9

House & Garden December, 1976















## And one for the birds

It's a happy thought to include all living things at Christmas, as Peter, age 10, Thomas, 8, James, 6, and their friend, Eva do. They feed the birds all year round, but at Christmas they give them something special—a tree decorated with good things to eat that the children make themselves. "We mix peanut butter with hot bacon fat," explains Peter, "then dip pine cones in it, and then dip the whole sticky mess in a plate of bird seed." When

#### "What could be nicer than a peanut-buttercovered pine cone for Christmas?"

they're cool, they're tied to an outdoor tree along with strings of cranberries and popcorn. "The birds have no other food because there are no seeds in the ground," Peter says, "so we give them Christmas dinner." All their animals ge