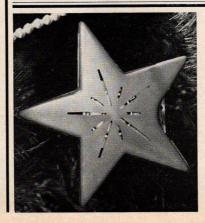

## Cherished Christmas Memento from Gorham. The 1976 Sterling Snowflake.

A lasting tradition. A silversmith's art. The 1976 Gorham Sterling Snowflake especially created to commemorate this Christmas, forever. Exquisitely crafted in precious sterling, this sparkling silver Snowflake is the seventh in an annual series originated by Gorham. The crafting tools for each distinctive edition are destroyed at the close of the year, so that each Snowflake becomes a more personal memento of love, as well as an important collectible.

Designed to sparkle forever as a Christmas ornament or as a beautiful fashion pendant, this year's Sterling Snowflake is engraved with the date on the back and has additional space for a personal message. A shimmering remembrance of Christmas 1976. A Gorham Original. Just \$20, 3% inches across. At finest jewelry stores and silverware departments.