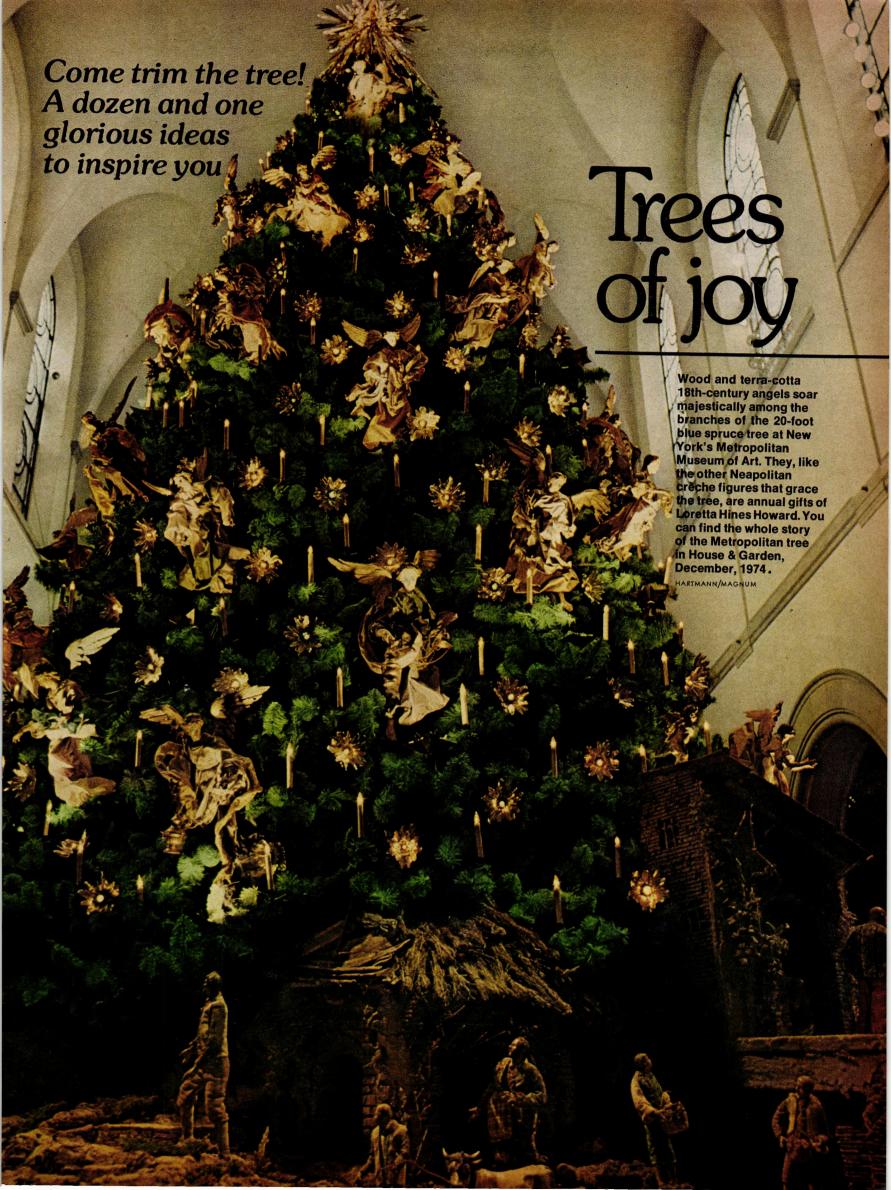

#### CHRISTMAS MAGIC

- House gifts
- Presents of mind. By Jerome H. Denner

- Presents of mind, by Jerome H. Denn.
  Presents for children
  Christmas magic at home (Editorial)
  In the beginning there was a tree
  By Anthony Huxley
- 96 98 Trees of light
- Trees of joy And one for the birds
- Ornaments to eat: Children's cookies A delectable two-stuffing turkey
- Deck the halls
- Invisible presents