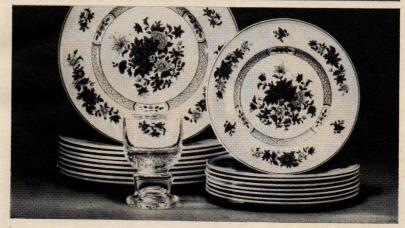

ITALIAN FRUIT: Set of 16 porcelain plates, 8 glasses, \$464.

GREEN CAUGHLEY:
Set of 16 earthenware plates,
8 glasses, \$122.

SUMMER DAY: Set of 16 earthenware plates, 8 glasses, \$280.

### **OUR PARTY PHILOSOPHY**

Buffet entertaining is with us more and more, and we think that it demands a special kind of plate and glass, whether it is a formal or informal occasion.

Because the plates are on view longer than they are at a set table, they should have an allover decoration or all-over color. (The pattern or color also obscures the messy look in case plates cannot be whisked away right after they have been used.)

Glasses should not be delicately stemmed or in any way easily knock-overable. Heavy stemmed glasses, tumblers and mugs are all good and acceptable candidates to hold everything from wine to milk.

To illustrate our philosophy, we have put together several packages of 8 dinner plates, 8 salad or dessert plates and 8 glasses that complement the dishes in design and scale.