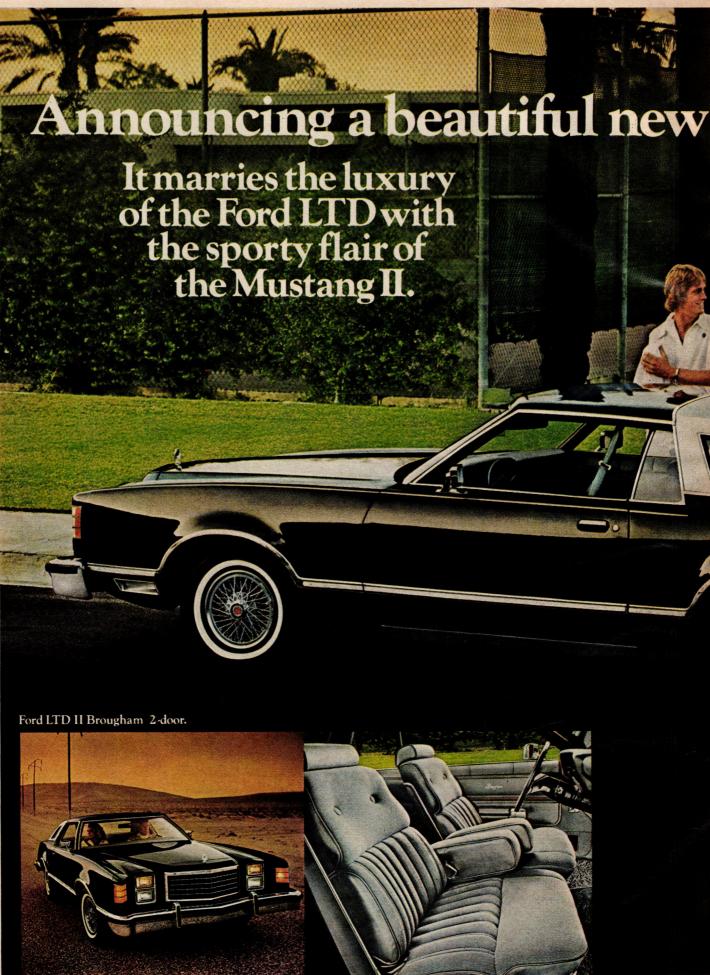

Now, in addition to the full-size Ford LTD, Ford also offers LTD's kind of quality and luxury in a sportier, trimmer car that's priced and handles like a mid-size.

Outside, the new trimmer, sportier lines of the LTD II set it apart from every other mid-size car.

But step inside and you've stepped into a world that's very close to the full-size LTD.

Plush, comfortable seats. Tastefully elegant appointments. The satisfying luxury and the high level of workmanship that's become an LTD trademark.

There's no mistaking the smooth, comfortable ride of an LTD. It's a legend. And now LTD II gives you a ride that's very close to that legend. It uses the same basic kind of remarkably smooth riding suspension as Ford's most expensive car.

There's no mistaking the sporty spirit of the Mustang II. Even though LTD II is quiet and solid on the straightaway, its trim size means nimble handling and a fun-feel for the road that's surprising in a luxurious, comfortable car.

Roominess is another pleasant surprise. While the trimmer size means a trimmer mid-size price and nimble handling, LTD II still gives you six-passenger comfort.

And even with its mid-size price LTD II comes with a long list of standard features. Automatic transmission, power steering, V-8 engine, power front disc brakes, steel-belted radials. And much more.

Economy is engineered in. You'll appreciate the way LTD II is designed for easy maintenance. The new LTD II incorporates Ford's time-tested maintenance improvements along with new features like the DuraSpark Ignition system.

Discover how LTD II marries LTD's kind of quality and luxury with the sporty flair of Mustang II.

Test drive LTD II soon at your local Ford Dealer.

When America needs a better idea, Ford puts it on wheels, Good looks and good health