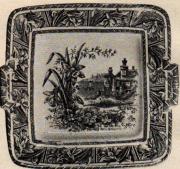

### Staffordshire plate

From the mark and my photograph can you identify my plate? C.R.N.— Arlington Heights, Ill.

According to the diamond-shaped registration device, the Stafford-shire potters W.H. Grindley and Co. registered your pattern, "Daffodil," at the London Patent Office, January 7, 1882.