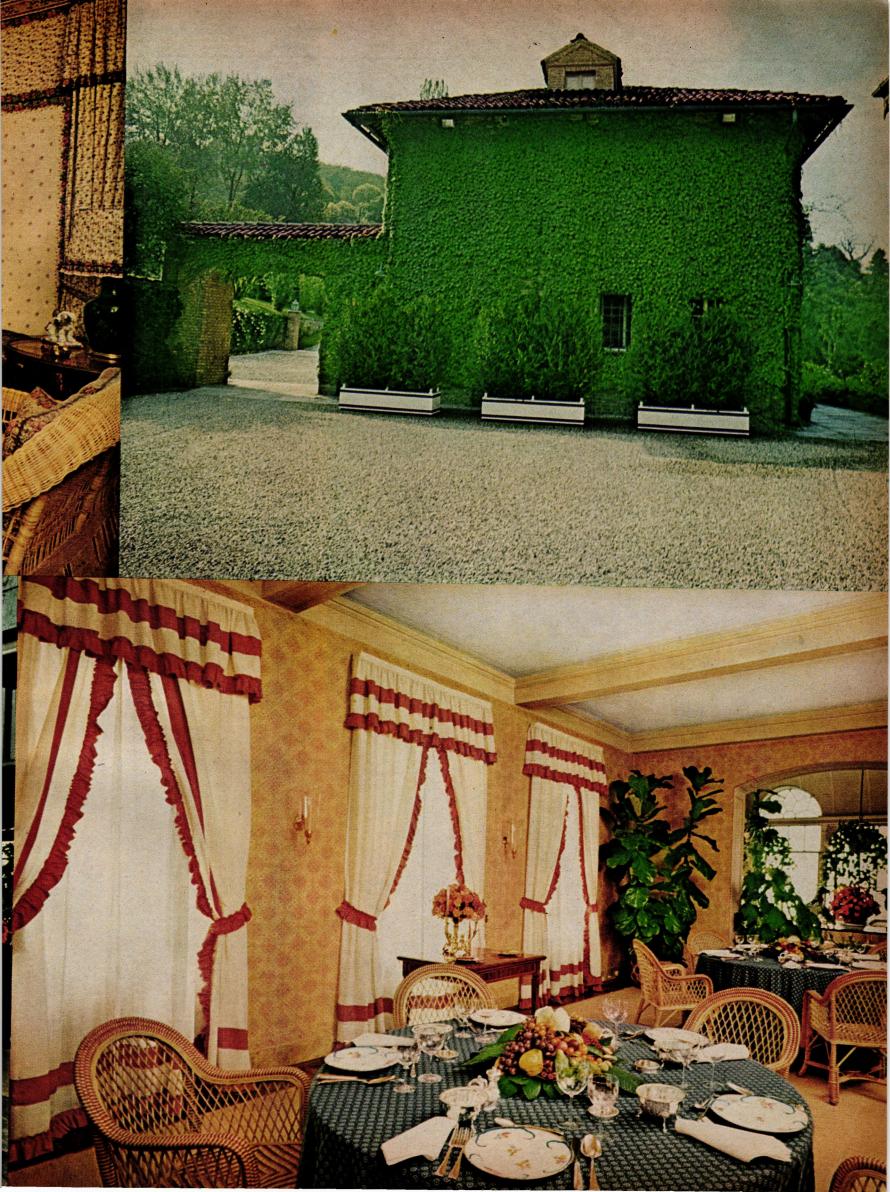

County\_

(INCORPORATING LIVING FOR YOUNG HOMEMAKERS)

Vol. 148 No. 12

ON THE COVER: Christmas magic for a cozy red library—a jewel of a Christmas tree heaped with golden tinsel ropes and beaded chains. Tucked into all the tinseled niches are treasures the owners, Mr. and Mrs. Eugene Kennedy, Jr., have collected from travels and boutique browsing-Peruvian knitted dolls, tiny rush baskets, embroidered horses from India, Mexican straw dolls, Irish rush figures, Scandinavian wooden stars, plus an intricate American Indian fabric doll who inspired the merry company of gingham ornaments Mrs. Kennedy sewed herself: calico cats, gingham doves and angels copied from 19th-century weather vanes, pink-checked elephants and piglets shaped after antique cookie cutters.

#### DECORATING, ARCHITECTURE, BUILDING

- Home improvement ideas for the house fixer 108 Warm-hearted American decorating: Christmas

- with quilts in an antique house Country comforts in a made-over barn The appeal of fabrics: Romantic decorating
- in a restored country house
  The indoor pool—an idea that's catching on