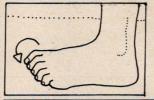

## Get your life on a new footing

Foot massage can do wonders to help you relax and unwind. Try this doit-yourself ten-step massage

#### By Elin Schoen

When Deborah Mazzanti was growing up in Tahiti, she had to wear shoes to church. That was about the only time she had to wear them. "The first thing we did after leaving church," she recalls, "was take off our shoes." Now, as president of the California and Mexico health spas, the Golden Door and Rancho La Puerta, and as a member of the President's Council on Physical Fitness, Deborah Mazzanti still goes barefoot as much as possible and recommends that other people do the same—while gardening, while walking in the park, at home, even in the office. "We weren't born with shoes on," she says. "If we needed them, nature would have given them to us."

The point is, contact with wet grass, with hardwood floors, with carpets, makes your feet feel good. And, according to Deborah, "if your feet feel good, your whole body feels good." Deborah is not the first person, of course, to notice this. She told me about Father Sebastian Knipe (the German who is considered the founder of hydrotherapy, widely used at European spas such as Baden-Baden) who recommended two kinds of therapeutic walking: (1) Walk in damp sand, curling your feet, and (2) walk on a lawn in the early morning, enjoying the feeling of fresh dew. And she told me about spas in Europe which have a foot-pampering setup involving two troughs of water, set side by side, one hot and one cold. First, you walk through the hot water and then return through the cold. If it weren't for the tremendous expense of all the filters American law requires for such equipment, Deborah would install these "parallel creeks" at the Golden Door.

And then I heard about zone therapy, otherwise known as reflexology. This art—because it is not recognized by the medical profession as a science—is similar to acupuncture in that it is Asian in origin and nerve-oriented. The basic principle is that each part of the foot is related to some organ, muscle, or entity elsewhere in the body, and that by manipulating various sections of the foot in various ways you can treat ailments

in the organs to which they are connected. Some people on whom reflexology has been practiced claim that it will miraculously clear up everything from hay fever to cataracts. But realistic practitioners, such as Yolanda Brown in New York, recommend it more for relaxation than for cures.

Mrs. Brown, who said that she entered her profession because she had an arthritic spine which disappeared after zone therapy, gave me a massage recently. Foot massage, she told me, strengthens metatarsals which have fallen because of overly tight shoes. When I yelped with pain at one point during the massage, she explained that foot massage may hurt a little at first, but when the blood starts circulating better, you feel no pain. "You'll be so relaxed," she said, "that when you get home, you'll want to go to sleep." When I left her apartment I felt as if I were walking on air, although I was unable to go home and see if I also felt like taking a

Mrs. Brown is considered the Pavlova of reflexologists, but if you don't live in or around New York City, or can't afford the \$20 required for 40 minutes in her hands, you can rub down your feet yourself. Relaxation is the whole point of the do-it-yourself foot massage which has been taught for the past 25 years at the health spa Rancho La Puerta in Mexico, and, from time to time, at the Golden Door in California. The "Happy Feet" class is, according to Deborah Mazzanti, based on "a combination of a lot of pseudo-scientific theories-zone therapy, compression massage—that have recently been somewhat confirmed with the vogue of acupuncture. I always say that there may not be sense to these things, but they do work. They're very relaxing after a day of tension. It's hard to give yourself a full body massage or to massage your mind, certainly. But your feet constitute one area on which you can work effectively yourself.

Deborah recommends do-ityourself foot massage as an excellent alternative to the five-minute
nap of which most people are not
capable. It is also ideal for that
transitional period between The
Job and The Date. Instead of just
freshening makeup or taking a
shower, Deborah suggests doing
five minutes of jump rope ("I'm
really high on that—but you have
to use a good jump rope from a
sporting-goods store, not the fiveand-dime kind") and then the
"Happy Feet" routine. It goes as
follows:

1. If you're at home, wear a robe or wear nothing. In the office, loosen your clothes. If possible, open your window wide. Sit on the floor with your back against a wall or a firm couch. Fix in your mind the idea that a feeling of relaxation is going to spread from your feet through your legs and all over your body. You are stimulating circulation, and the blood is going to flow more smoothly throughout your entire body. As Deborah says, "This operates on psychological as well as physical principles."

2. Rub the palms of your hands together until friction warms them thoroughly. Then bring your right leg onto your lap. Take your right

DURELL GODFREY

foot between your hands and rub the entire foot with a circular motion. Imagine you have something in your hands, like a pencil, and you're rolling it back and forth. Rub your hands together again before repeating this procedure with the left foot.

3. Stretch your left leg out in front of you and bring your right foot up where you can work on it comfortably. Grasp your big toe firmly on either side between the thumb and forefinger of your left hand and roll it back and forth several times. Do each toe in turn the same way. (If this hurts, don't worry about it. When you have tense neck and shoulder muscles massaged, it's painful, too. But it feels great afterwards. The same goes for the feet.)

4. Now hold your foot toenailside-up and, supporting your big toe with your forefinger, massage the toe with your thumb, applying pressure as you massage. Do this to all your toes. Then reverse your foot (heel-side-up) and repeat the procedure on the bottoms of the toes.

5. Supporting the foot with the fingers of both hands, massage the upper side of the foot with both thumbs, covering the whole foot. Repeat this on the bottom of the foot, applying pressure first to the padded area under the base of the toes, then to the middle area, pressing very firmly, then gradually working down to the heel. Always massage in a rotating, clockwise motion.

6. Place the foot in front of you with the knee bent as close to the

chest as possible. The foot should be positioned on the floor as if you were going to walk on it. Massage each side of the heel with both thumbs, going up the back of the leg, about halfway up the calf. Return to the bottom of the heel and massage up the leg again, being particularly attentive to the Achilles tendon area.