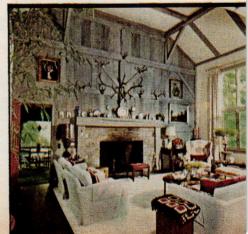

guest rooms on lower level.

here's something about a barn that seems right for today's living. The old wood, the earthiness, and the space—all have appeal in our mechanized age. This 1835 barn, once a makeshift summer place with an outside shower and no heating, was transformed by Franc Vitale into a comfortable country house filled with Americana and warmth. With gleaming antique wood furniture, he used neutral white cut-velvet sofas and chairs, livened with clusters of needlepoint pillows handworked by Vitale himself. "Soft, rustic colors seem right for decorating here," he says. Nothing too strident to detract from his collections of old crocks, Staffordshire, Spode, Coalport, and lustrous pewter.

Main living space, top and right, where hayloft stairway now leads to master bedroom.





WALLES LANG





Once a collector always a collector. Franc Vitale admits things he buys today often wind up in the garage because he has nowhere else to put them. Shelves built to show off his collection of blue and white china, above, were copied from an 18th-century design at the Metropolitan Museum of Art.

The layout of the barn fell into place quite naturally: The main space, rising to a 20-foot beamed ceiling, became the living room. Original window openings were enlarged for huge new 12-foot paned windows that now flood the room with light. Wood from an old chicken house on the property came indoors to cover the fireplace wall. Mr. Vitale took the room's colors-terra cotta, white, beige, and blue-from the Oriental rug by the front door. "I wanted to create the feeling of an Eng