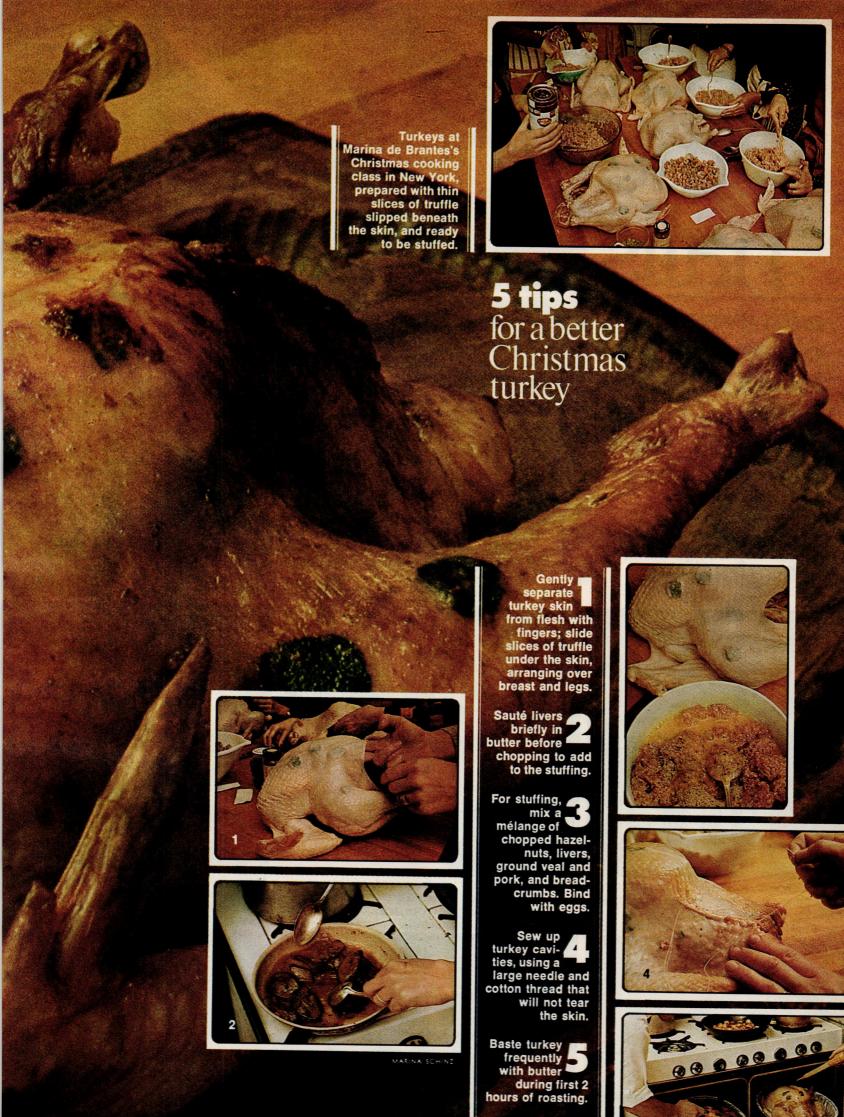

### **OUR PARTY PHILOSOPHY**

Buffet entertaining is with us more and more, and we think that it demands a special kind of plate and glass, whether it is a formal or informal occasion.

Because the plates are on view longer than they are at a set table, they should have an allover decoration or all-over color. (The pattern or color also obscures the messy look in case plates cannot be whisked away right after they have been used.)

Glasses should not be delicately stemmed or in any way easily knock-overable. Heavy stemmed glasses, tumblers and mugs are all good and acceptable candidates to hold everything from wine to milk.

To illustrate our philosophy, we have put together several packages of 8 dinner plates, 8 salad or dessert plates and 8 glasses that complement the dishes in design and scale.