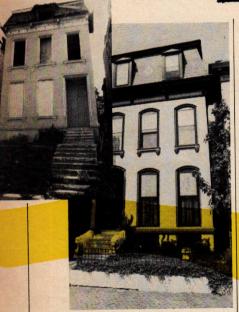

A Lafayette Square house as it was, left, and restored.

### St. Louis saves a square

Lafayette Square, an area of Victorian opulence in St. Louis during the 19th century, reached its nadir by the middle of the 20th. Some date the beginnings of this sociological and economic decline to the devastating St. Louis tornado of 1896, after which affluent residents of the badly damaged area began their trek to western parts of the city. In any case, the oncehandsome neighborhood declined to a state of decay complete with all the classic qualities of urban disrepute-multiple dwellings of the seamiest character, high crime, and pollution. But in 1969, a valiant group of pioneers began a struggle to reverse the trend. The Lafayette Square Restoration Committee, Inc., was founded to promote the purchase of houses in

the area and their subsequent rehabilitation, with restrictive guidelines to protect the architectural integrity of the community. In 1972, the committee was successful in getting Lafayette Square listed on the National Register of Historic Places—an achievement that substantiated confidence in the area and circumvented the building of an interstate highway through the district.

The quiet streets have as their focal point historic Lafayette Park, an enclave delineated by a decorative wrought-iron fence. The predominant style is the narrow, detached Second Empire town house built in the 1860s and 1870s with its cutstone front, slate mansard, and tall windows with inside shutters. By the 1890s, some of the houses were characterized by a heavier style described as Art Nouveau-Romanesque, strongly influenced by German baroque.

Today people of diverse cultural backgrounds and demographic origin are bound together in a common desire to restore the neighborhood to its former beauty. As an affirmation of this urban renaissance, the French Ambassador, M. Kosciusko-Morizet, visited Lafayette Square and dedicated a replica of a Houdon bust of Lafayette. The area's annual house tour, a gala two-day festival, brings out more than 8,000 visitors to see houses in various stages of renovation. Approximately 200 houses are now a part of the restoration effort. These houses proudly display a handsome brass plaque which bears a variant of the fleur-de-lis. In current terminology, it is described as a "logo," but as a symbol of this courageous crusade, "escutcheon" seems a better word. DOLLY SHERWOOD