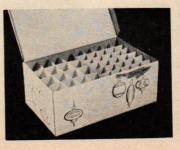

The box you give your Christmas present in can be something to keep, too. Buy plain wooden boxes from the handcraft store, cover with Ultrasuede and line with print. To cover a box about 5 by 6 inches and 1½ inches deep you need

- 1/3 yard Ultrasuede fabric
- white household glue
- 1-inch-wide paintbrush
- small tin pie plate
- fabric scraps for lining

To make: Measure, mark, and cut out two sections of fabric large enough to cover box and lid completely. Pour glue into tin pie plate. Brush glue onto top of box. Put box top, glue side down, on wrong side of fabric, centering carefully. Use ruler and pencil to mark cutting lines on fabric. Cut along ruled lines to edge of fabric. Fit fabric over edges of box, cutting

away excess on long side. Use razor blade to trim each corner on the diagonal. Brush glue onto all sides of box and smooth fabric into place. Fold fabric around short sides. Brush glue onto fabric and inside surface. Fold remaining piece of fabric up, over, and down into box. Trim corners as before. Repeat procedure to cover box bottom.

To line box: Measure, mark, and cut out cardboard sections to fit all inside surfaces of box. Measure, mark, and cut out fabric to totally cover each piece of cardboard. Glue in place. Glue fabric lining sections into position inside box. Idea from Janet Roda, author of Fabric Decorating for the Home, (Oxmoor House, \$16.95).