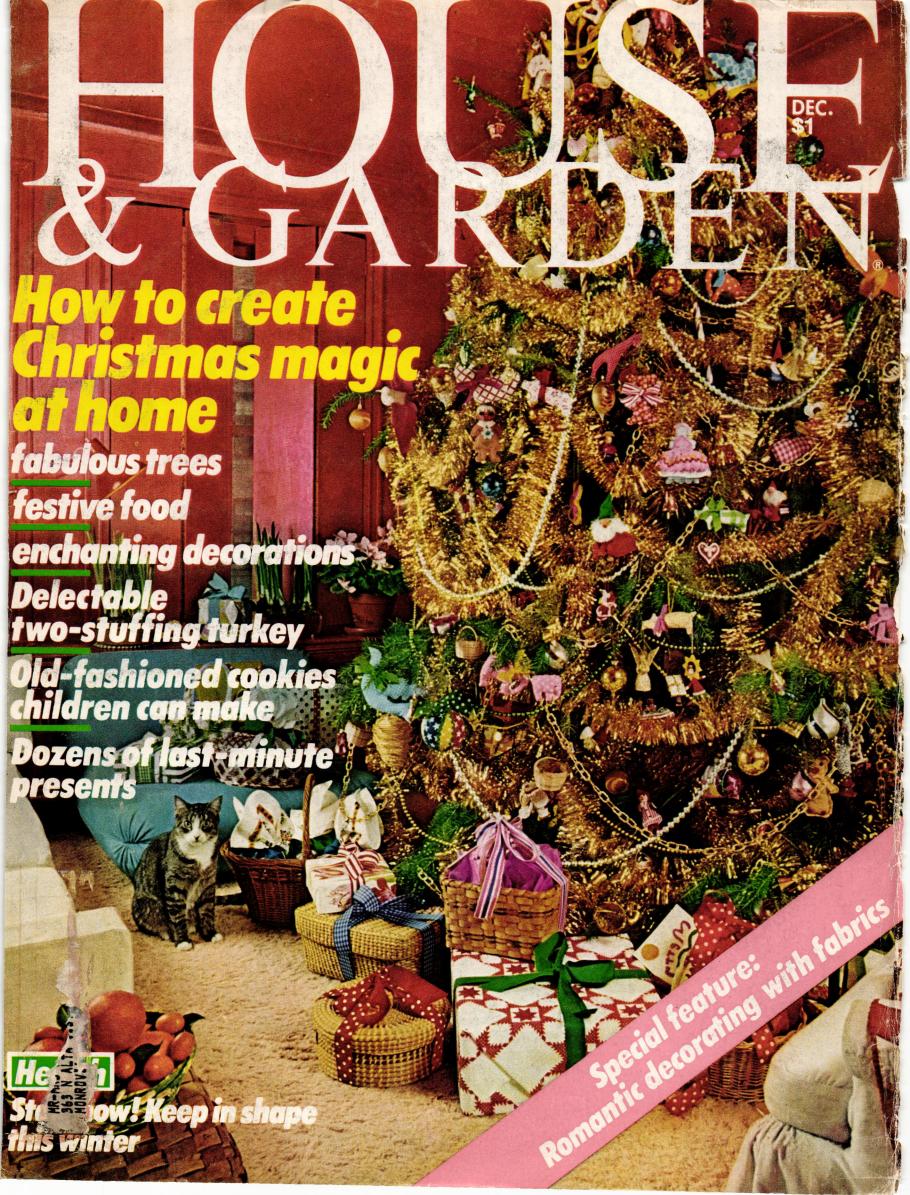

County\_

(INCORPORATING LIVING FOR YOUNG HOMEMAKERS)

Vol. 148 No. 12

ON THE COVER: Christmas magic for a cozy red library—a jewel of a Christmas tree heaped with golden tinsel ropes and beaded chains. Tucked into all the tinseled niches are treasures the owners, Mr. and Mrs. Eugene Kennedy, Jr., have collected from travels and boutique browsing-Peruvian knitted dolls, tiny rush baskets, embroidered horses from India, Mexican straw dolls, Irish rush figures, Scandinavian wooden stars, plus an intricate American Indian fabric doll who inspired the merry company of gingham ornaments Mrs. Kennedy sewed herself: calico cats, gingham doves and angels copied from 19th-century weather vanes, pink-checked elephants and piglets shaped after antique cookie cutters.

To sew your own ornaments, cut your own paper pattern, sew both cut fabric pieces together wrong-side-out, leaving "stuffing space" at top. Stuff with Dacron fiberfill, sew up top, sewing in gold twine hanging loop. Every ornament gets a bow, the treetop angel a sash of long ribbons to wind about, maypole style.

Under the tree, a host of presents wrapped in bright papers and wallpaper remnants, plus baskets of Mrs. Kennedy's homemade jams and jellies. In foreground, an edible centerpiece present: oranges and kumquats in a handpainted basket. And, unfazed by it all, Jefferson the cat.