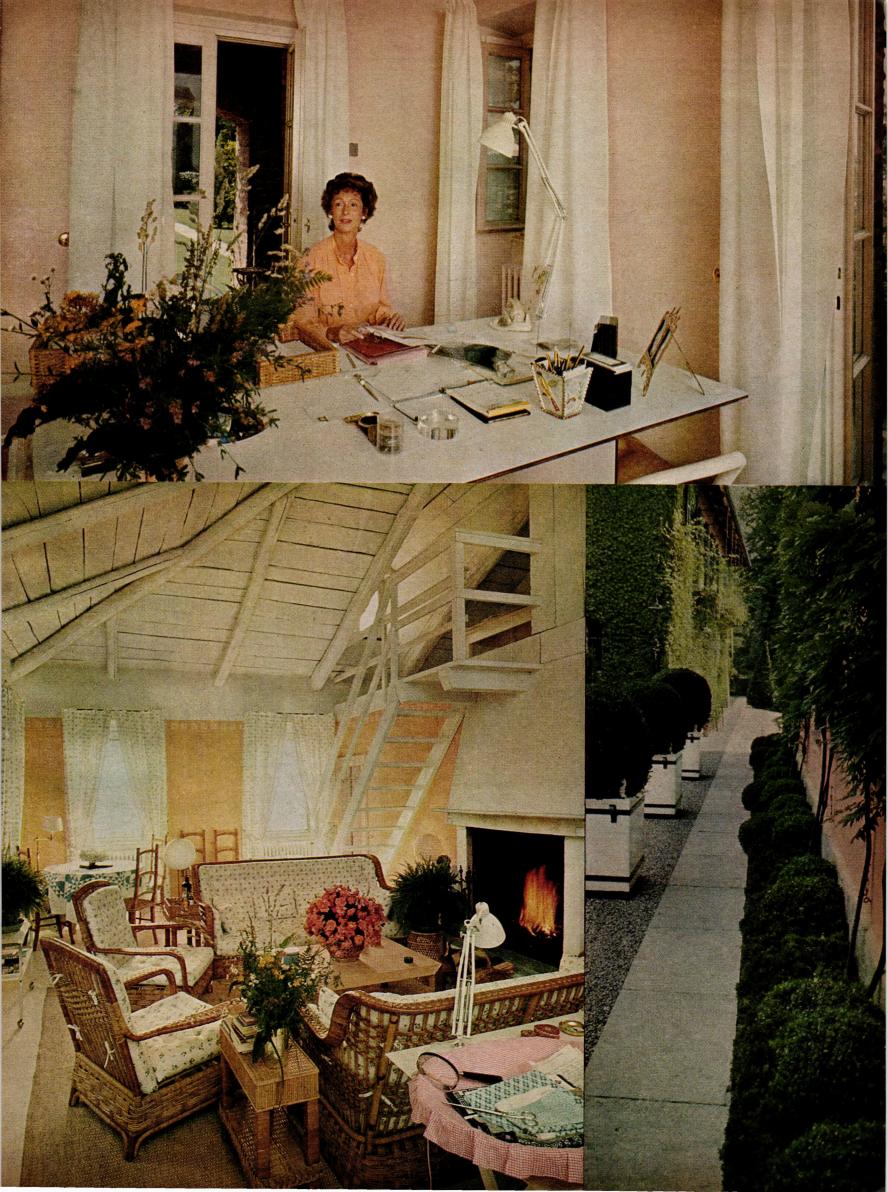

# "One gorgeous sheet gave me the courage to re-do seven dull rooms."

"I used to be a coward. Though I knew my house had possibilities, I had panic attacks when I thought of re-doing it. I didn't know where to begin.

The answer came to me in a sheet. A gorgeous Martex® sheet, with a soothing message printed all over it: Sleep. I made up our bed with it. And it made up my mind about how to re-do the room.

My husband built a plywood screen for me, and I covered it with 'Sleeper.'

With my sewing paraphernalia stashed behind it, our room was immediately 300% better looking.

I finished the room by studying the sheet. I added pillows and baskets to echo its pattern. And painted the walls soft gray to set off its soft earth tones. Our dull, old bedroom became an elegant bed/sitting room!

After that, there was no stopping me. I slipcovered

the living room chairs and ottoman with quilted spreads in 'Summer Wheat'. (In the dining room, I used 'Summer Wheat' to dress the windows and give new charm to an unloved love seat.)

I've tied up my daughter's room in 'What Knot,' and freshened the bedsteads with white paint. And the downstairs bath may be my Martex masterstroke. I put in a batch of 'Boardwalk' towels—with sheet-covered walls to match.

It's all so pretty.
And I know Martex will keep it that way, too. Every washing, the Dacron® polyester and cotton blend comes out looking bright and new.

I have only my son's room, the den, and the kitchen left to do. And I've got big plans and lots of confidence. Because using Martex is like having a friend along to help, every step of the way."