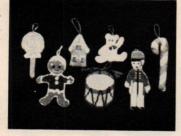

County\_

(INCORPORATING LIVING FOR YOUNG HOMEMAKERS)

Vol. 148 No. 12

ON THE COVER: Christmas magic for a cozy red library—a jewel of a Christmas tree heaped with golden tinsel ropes and beaded chains. Tucked into all the tinseled niches are treasures the owners, Mr. and Mrs. Eugene Kennedy, Jr., have collected from travels and boutique browsing-Peruvian knitted dolls, tiny rush baskets, embroidered horses from India, Mexican straw dolls, Irish rush figures, Scandinavian wooden stars, plus an intricate American Indian fabric doll who inspired the merry company of gingham ornaments Mrs. Kennedy sewed herself: calico cats, gingham doves and angels copied from 19th-century weather vanes, pink-checked elephants and piglets shaped after antique cookie cutters.

To sew your own ornaments, cut your own paper pattern, sew both cut fabric pieces together wrong-side-out, leaving "stuffing space" at top. Stuff with Dacron fiberfill, sew up top, sewing in gold twine hanging loop. Every ornament gets a bow, the treetop angel a sash of long ribbons to wind about, maypole style.