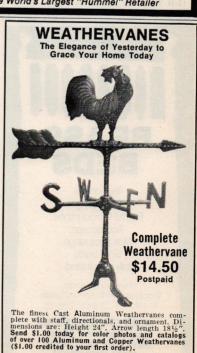

gest "Hummel" Retailer



#### THE ANTIQUE JELLY GLASS

Exceptional values! Authentic replicas of antique jelly shaped glasses. Unique octagonal shape provides comfortable grip, a substantial "fee!" and a generous capacity.

| TRADITIONAL STEMY    |           |         |
|----------------------|-----------|---------|
| Water Goblet         | 10 oz.    | \$12.95 |
| Champagne/Sherbet    | 5 oz.     | 12.95   |
| Wine                 |           | 12.95   |
| Sherry/Cocktail      | 4 oz.     | 12.95   |
| SHAM BOTTOMS         | -Set of 8 |         |
| Old Fashioned        | 9 oz.     | 7.95    |
| Double Old Fashioned | 13 oz.    | 8.95    |
| Water/Highball       | 13 oz.    | 8.95    |
| Juice/Cocktail       | 7 oz.     | 6.95    |

SETH, and JED Dept. HG126
Great Barrington, Mass. 01230



THE WEATHERVANE

#### COUNTRY CURTAINS

**Ball Fringe on Cotton Muslin or** Permanent Press - Natural or White



| TIERS         | MUSLIN     | PRESS     |
|---------------|------------|-----------|
| 20", 25"      | . 6.00 pr. | 6.50 pr.  |
| 30", 36", 40" | . 6.50 pr. | 7.00 pr.  |
| TIEBACKS      |            |           |
| 45", 54", 63" | . 8.50 pr. | 9.00 pr.  |
|               | .10.50 pr. | 11.00 pr. |
| VALANCE       |            |           |
| 10" x 80"     | . 2.75 ea. | 3.00 ea.  |

Curtains are 90" wide per pair

For years Country Curtains have gaily graced the bright, clean windows of charming colonial homes. Country Curtains add warmth to every room . . . Country Curtains retain their fresh crispness and are a credit to your thriftiness . . . Country Curtains are a lifet