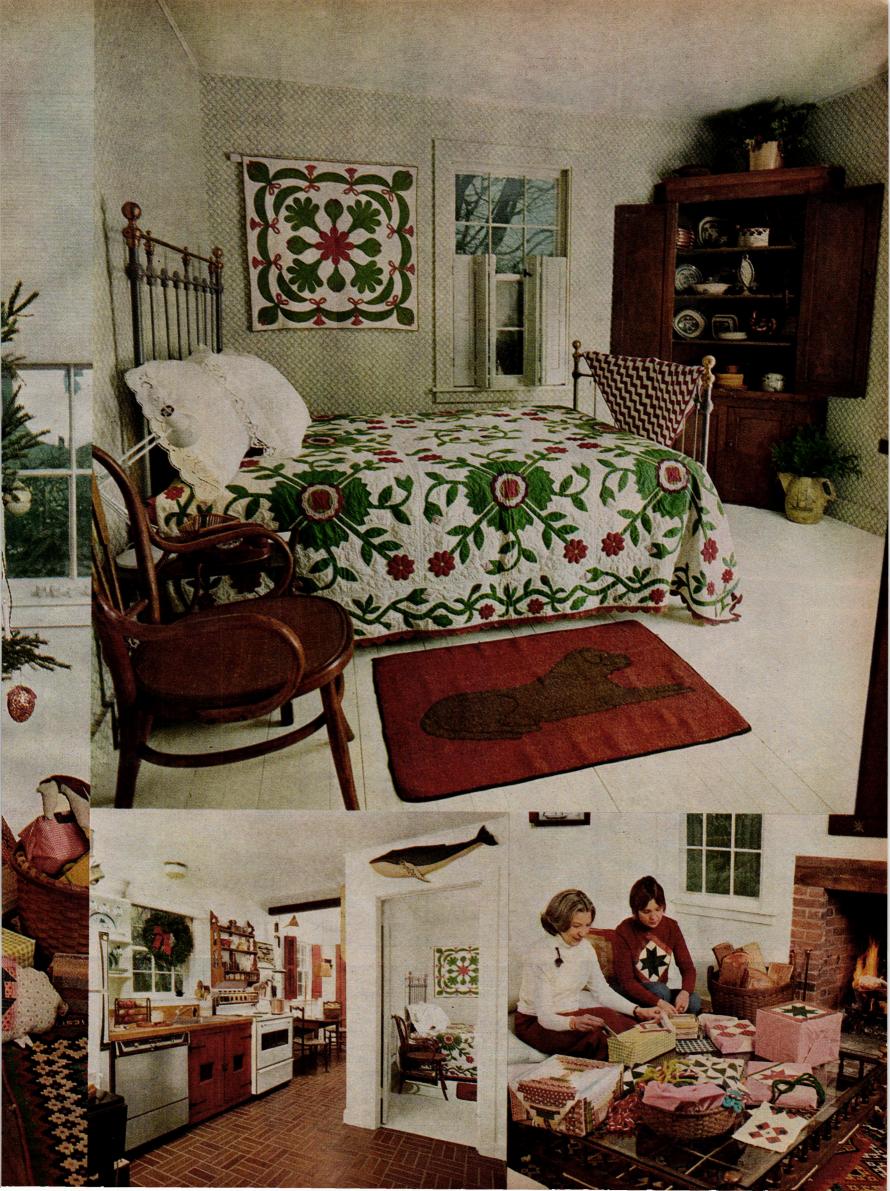

#### DECORATING, ARCHITECTURE, BUILDING

- Home improvement ideas for the house fixer 108 Warm-hearted American decorating: Christmas

- with quilts in an antique house Country comforts in a made-over barn The appeal of fabrics: Romantic decorating
- in a restored country house
  The indoor pool—an idea that's catching on