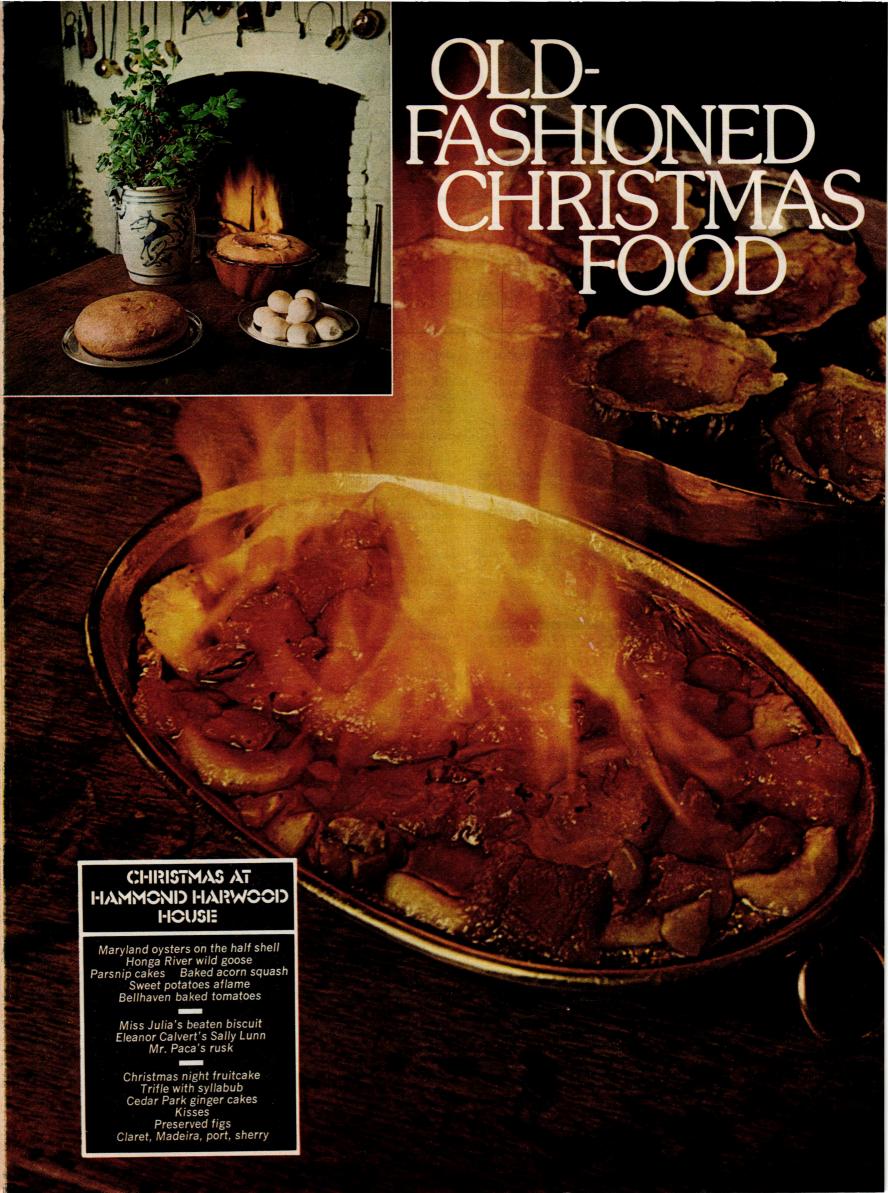

#### WINE & FOOD

- Children's cookies: Ornaments to eat A delectable two-stuffing turkey

- The Christmas kitchen
  Old-fashioned Christmas food
  A family Christmas breakfast
- Country pâtés made easy
- Christmas cheer—toasting and tasting in the Christmas spirit