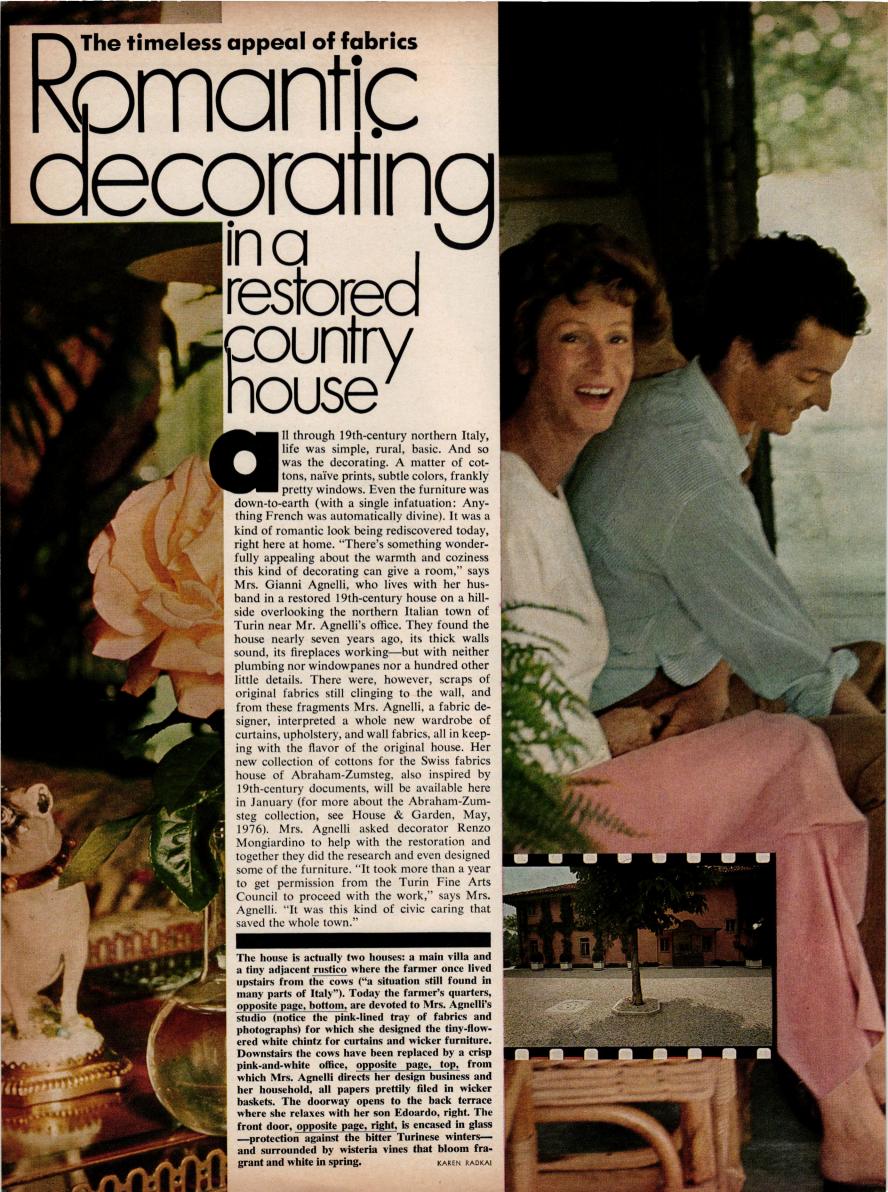

# "One gorgeous sheet gave me the courage to re-do seven dull rooms."

"I used to be a coward. Though I knew my house had possibilities, I had panic attacks when I thought of re-doing it. I didn't know where to begin.

The answer came to me in a sheet. A gorgeous Martex® sheet, with a soothing message printed all over it: Sleep. I made up our bed with it. And it made up my mind about how to re-do the room.

My husband built a plywood screen for me, and I covered it with 'Sleeper.'

With my sewing paraphernalia stashed behind it, our room was immediately 300% better looking.

I finished the room by studying the sheet. I added pillows and baskets to echo its pattern. And painted the walls soft gray to set off its soft earth tones. Our dull, old bedroom became an elegant bed/sitting room!

After that, there was no stopping me. I slipcovered

the living room chairs and ottoman with quilted spreads in 'Summer Wheat'. (In the dining room, I used 'Summer Wheat' to dress the windows and give new charm to an unloved love seat.)

I've tied up my daughter's room in 'What Knot,' and freshened the bedsteads with white paint. And the downstairs bath may be my Martex masterstroke. I put in a batch of 'Boardwalk' towels—with sheet-covered walls to match.

It's all so pretty.
And I know Martex will keep it that way, too. Every washing, the Dacron® polyester and cotton blend comes out looking bright and new.

I have only my son's room, the den, and the kitchen left to do. And I've got big plans and lots of confidence. Because using Martex is like having a friend along to help, every step of the way."