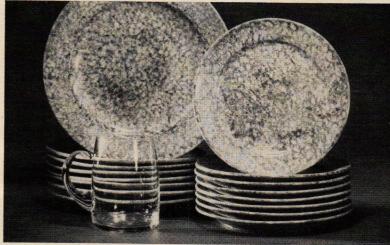

ITALIAN FRUIT: Set of 16 porcelain plates, 8 glasses, \$464.

GREEN CAUGHLEY:
Set of 16 earthenware plates,
8 glasses, \$122.

SUMMER DAY: Set of 16 earthenware plates, 8 glasses, \$280.

### **OUR PARTY PHILOSOPHY**

Buffet entertaining is with us more and more, and we think that it demands a special kind of plate and glass, whether it is a formal or informal occasion.

Because the plates are on view longer than they are at a set table, they should have an allover decoration or all-over color. (The pattern or color also obscures the messy look in case plates cannot be whisked away right after they have been used.)

Glasses should not be delicately stemmed or in any way easily knock-overable. Heavy stemmed glasses, tumblers and mugs are all good and acceptable candidates to hold everything from wine to milk.

To illustrate our philosophy, we have put together several packages of 8 dinner plates, 8 salad or dessert plates and 8 glasses that complement the dishes in design and scale.