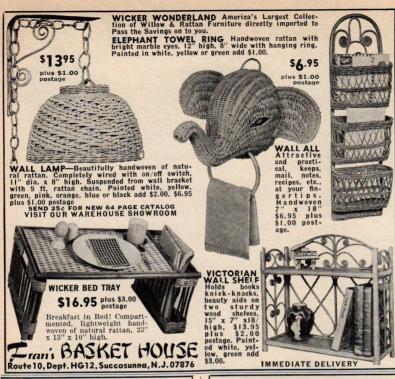

zed in hues of emerald, ivory, teak and ebony, a rare white elephant stands in Regal Jungle Splendor. This elegantly exotic addition to your home, patio or pool makes a magnificent cachepot or server, and stands 8" tall 7½" in diameter. Priced postpaid at \$25.00 with your unconditional satisfaction. Quanties are limited, please order today. limited, please order today.

BANKAMERICARD \* MASIER CENTRAL EXOTIC CERAMICS, DEPT. PG-1 **KNOXVILLE, TENNESSEE 37918** 



### SINGING BIRDS IN NEST

Brightly colored birds perched on straw nest chirp merrily as gentle breeze bounces and sways their nest. A cheerful addition to garden, patio or plant area. Inspired by old Xmas legend to bring happiness, good luck.

> \$1.98 plus 35¢ pstg.

**Holiday Gifts** 

Dept. 312C, Wheat Ridge, Colorado 80036





### YOUR FAVORITE COLOR PHOTO **CAN BECOME A FRAMED CANVAS ORIGINAL**

SEND COLOR SLIDE, NEGATIVE, OR PHOTO. WE ENLARGE TO SE-LECTED SIZE, TRANSFER TO ART-IST'S CANVAS AND FRAME, EN-HANCING THE PHOTO WITH THE QUALITY OF AN ARTIST'S PAINT-

NG.
18"x24"—\$61.95 16"x20"—\$51.95
11"x14"—\$41.95 ppd.
If color photo only add \$5. for negative
New Jersey Residents add 5% Tax
Send for free color brochure

ART FAC

HG-12, P.O. Box 297, Hopewell, N.J. 08525



### **AMERICANA** FIREPLACE RUG

Flame retardant rug protects your floor and carpeting from dangerous flying embers. Handsome American eagle design on heavy cotton duck. So practical, so pretty! Black fire protector rug fits snugly against your fireplace hearth. Trimmed with bright gold eagle. Measures 221/2"x45". Welcome gift idea.

\$4.9