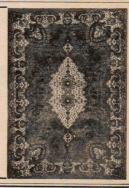

# Once, this beautiful carpet design could only be seen in a museum. Now you can exhibit it in your home.

In one of the nation's most respected museums is displayed a rug considered among the most striking examples of Early American folk art.

It was a labor of love. Indeed, the individual needlework patterns were done by a young Vermont woman named Zeruah Higley Guernsey while awaiting the return of her sailor from the sea. But he did not return. So Zeruah stitched the many individual pieces into a rug.

So unique was the result that eventually — and rightfully — her masterwork became a museum treasure.

#### Carpeting, rugs and crewel kits to match.

Now Wellco has taken twelve of Zeruah's loveliest designs and translated them into the American Heirloom group of carpets, rugs and crewel kits.

The pattern shown here is available in broadloom and in fringed area rugs, in six different colors.

To complement the pattern, you can get solid-colored broadloom in 32 coordinated colors, all treated with Scotchgard anti-soil, anti-static protection.

And there are six different crewel kits for you to choose from, so you can recreate Zeruah's designs for yourself — and make them into pillows or chair covers or wall hangings, to match the carpeting.