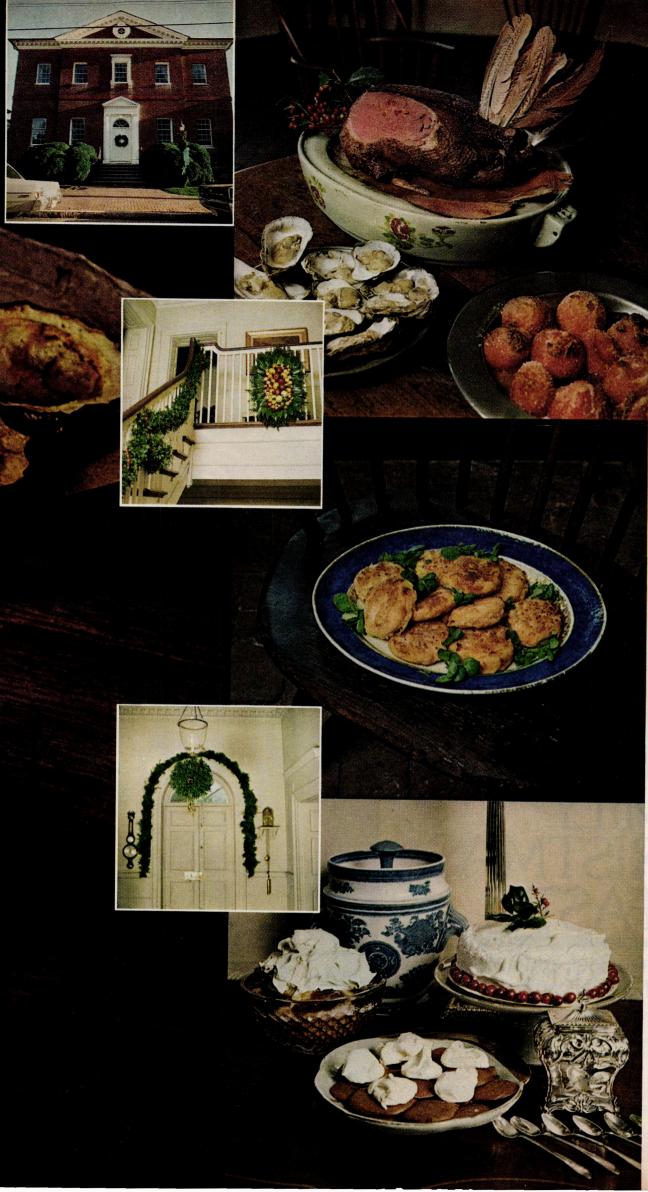

#### WINE & FOOD

- Children's cookies: Ornaments to eat A delectable two-stuffing turkey

- The Christmas kitchen
  Old-fashioned Christmas food
  A family Christmas breakfast
- Country pâtés made easy
- Christmas cheer—toasting and tasting in the Christmas spirit