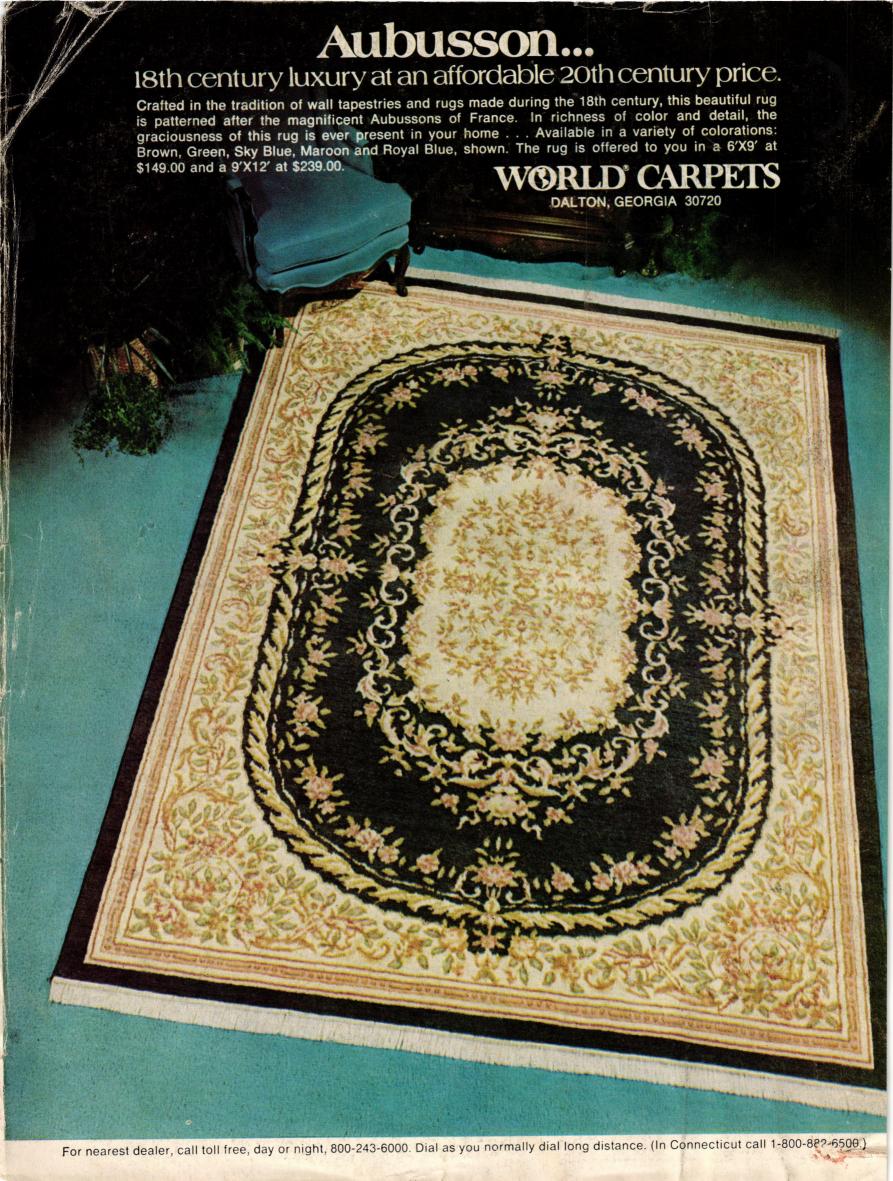

ITALIAN FRUIT: Set of 16 porcelain plates, 8 glasses, \$464.

GREEN CAUGHLEY:
Set of 16 earthenware plates,
8 glasses, \$122.

SUMMER DAY: Set of 16 earthenware plates, 8 glasses, \$280.