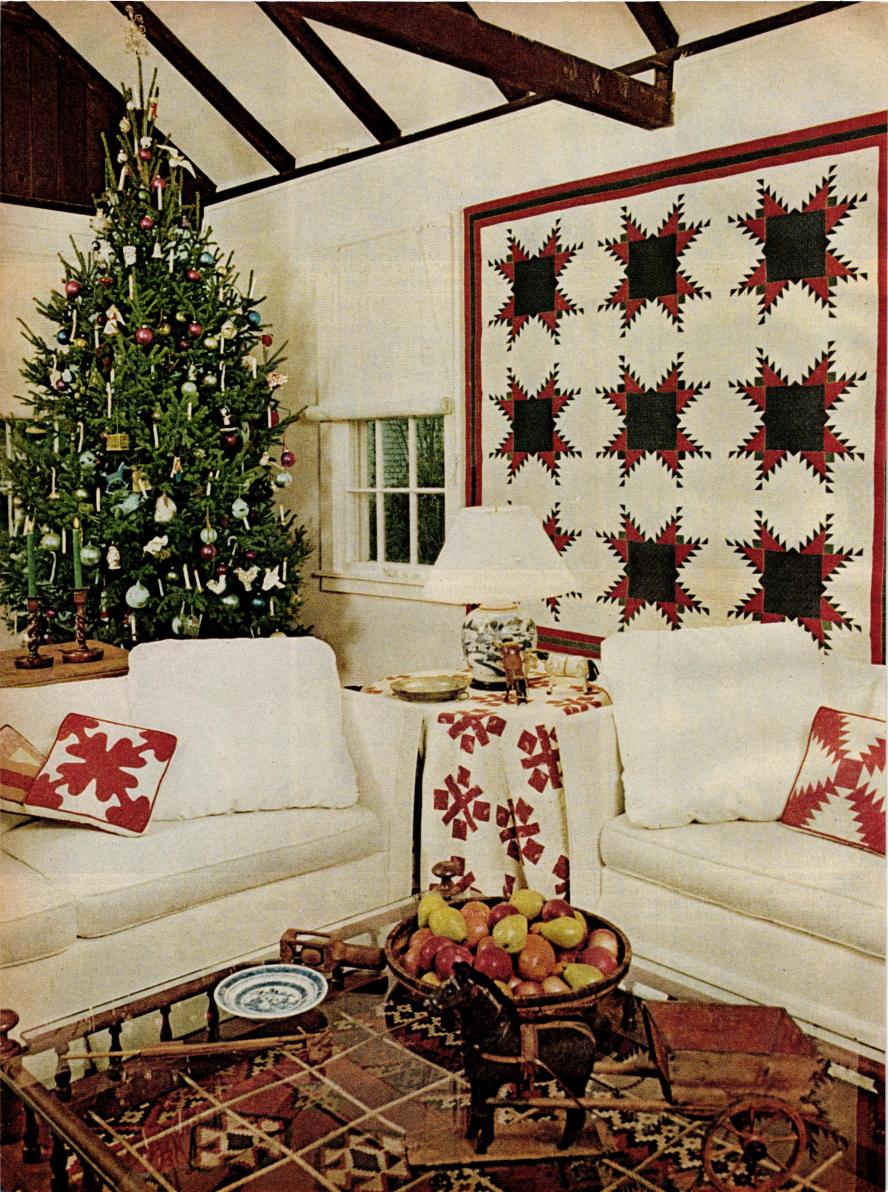

County\_

(INCORPORATING LIVING FOR YOUNG HOMEMAKERS)

Vol. 148 No. 12

ON THE COVER: Christmas magic for a cozy red library—a jewel of a Christmas tree heaped with golden tinsel ropes and beaded chains. Tucked into all the tinseled niches are treasures the owners, Mr. and Mrs. Eugene Kennedy, Jr., have collected from travels and boutique browsing-Peruvian knitted dolls, tiny rush baskets, embroidered horses from India, Mexican straw dolls, Irish rush figures, Scandinavian wooden stars, plus an intricate American Indian fabric doll who inspired the merry company of gingham ornaments Mrs. Kennedy sewed herself: calico cats, gingham doves and angels copied from 19th-century weather vanes, pink-checked elephants and piglets shaped after antique cookie cutters.

To sew your own ornaments, cut your own paper pattern, sew both cut fabric pieces together wrong-side-out, leaving "stuffing space" at top. Stuff with Dacron fiberfill, sew up top, sewing in gold twine hanging loop. Every ornament gets a bow, the treetop angel a sash of long ribbons to wind about, maypole style.

Under the tree, a host of presents wrapped in bright papers and wallpaper remnants, plus baskets of Mrs. Kennedy's homemade jams and jellies. In foreground, an edible centerpiece present: oranges and kumquats in a handpainted basket. And, unfazed by it all, Jefferson the cat.