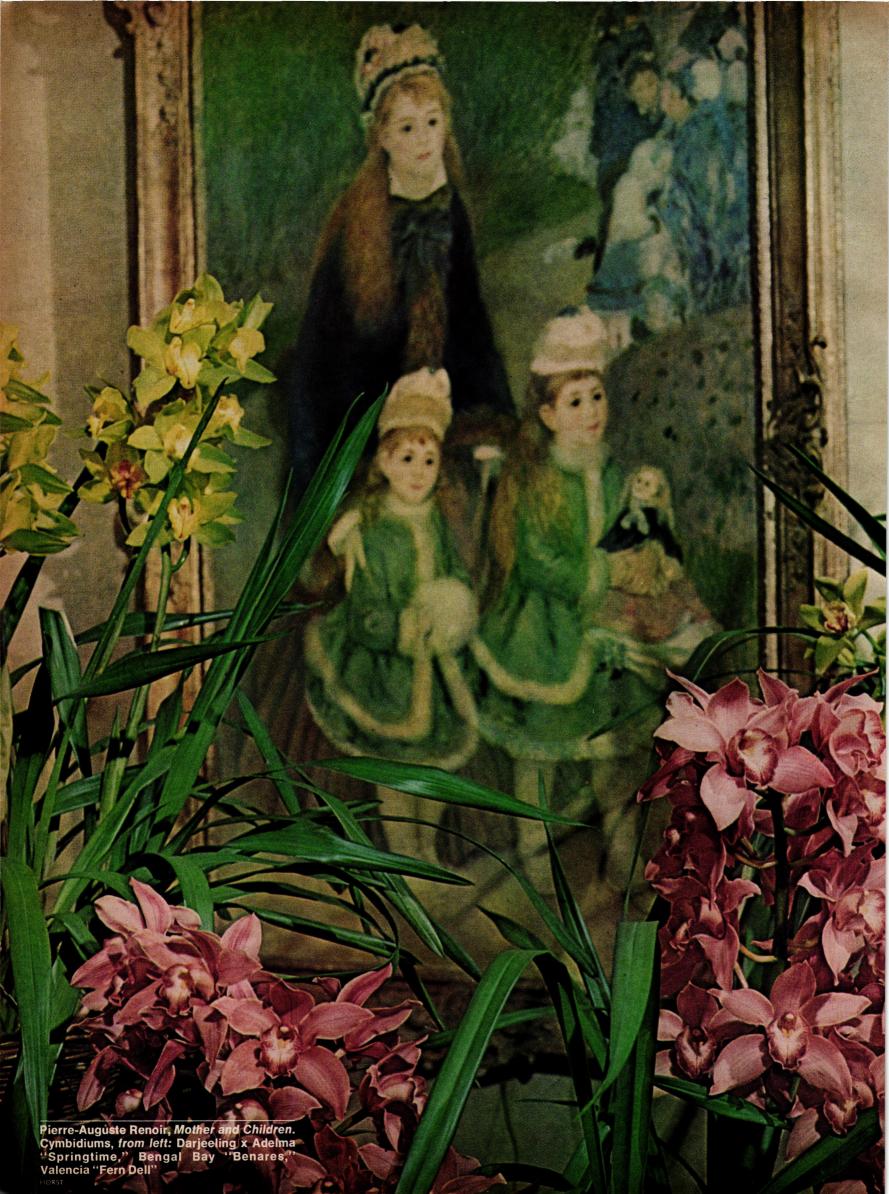

ITALIAN FRUIT: Set of 16 porcelain plates, 8 glasses, \$464.

GREEN CAUGHLEY:
Set of 16 earthenware plates,
8 glasses, \$122.

SUMMER DAY: Set of 16 earthenware plates, 8 glasses, \$280.