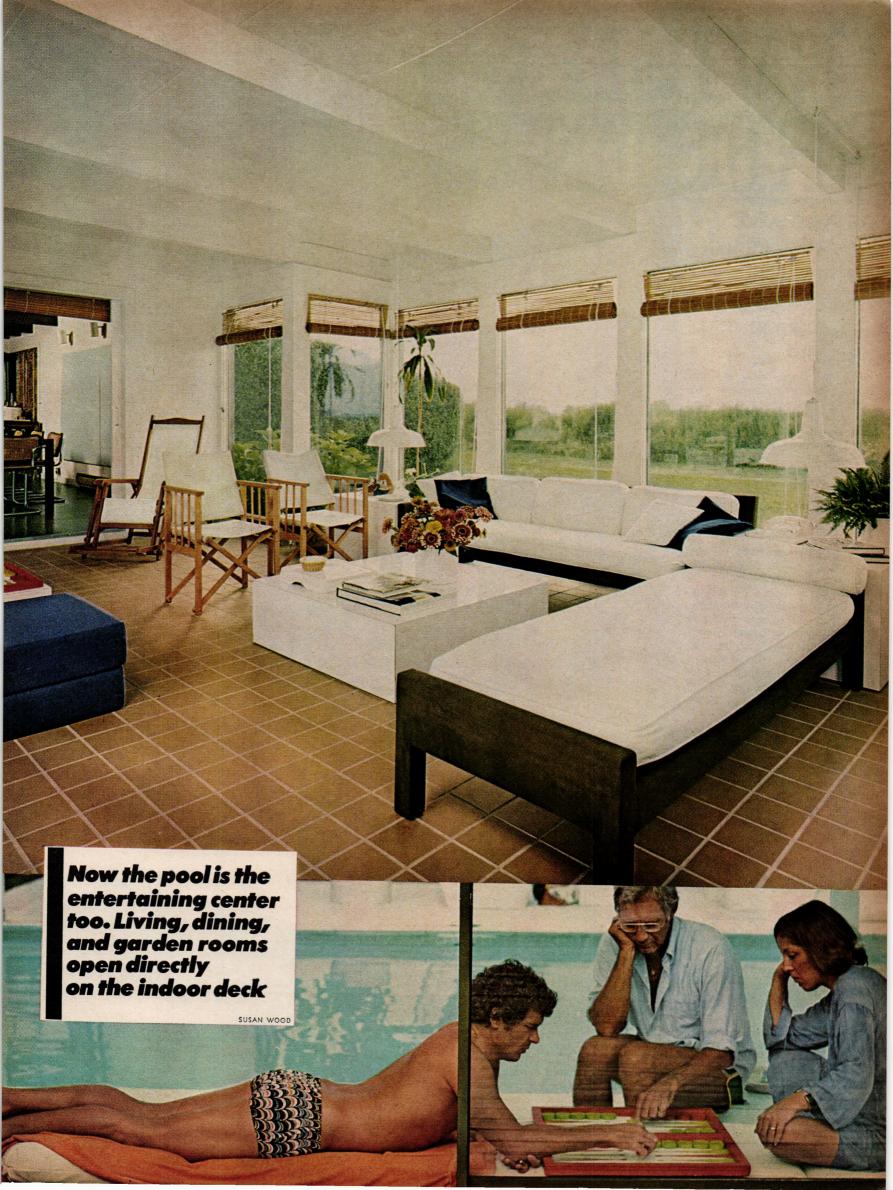

#### DECORATING, ARCHITECTURE, BUILDING

- Home improvement ideas for the house fixer 108 Warm-hearted American decorating: Christmas

- with quilts in an antique house Country comforts in a made-over barn The appeal of fabrics: Romantic decorating
- in a restored country house
  The indoor pool—an idea that's catching on