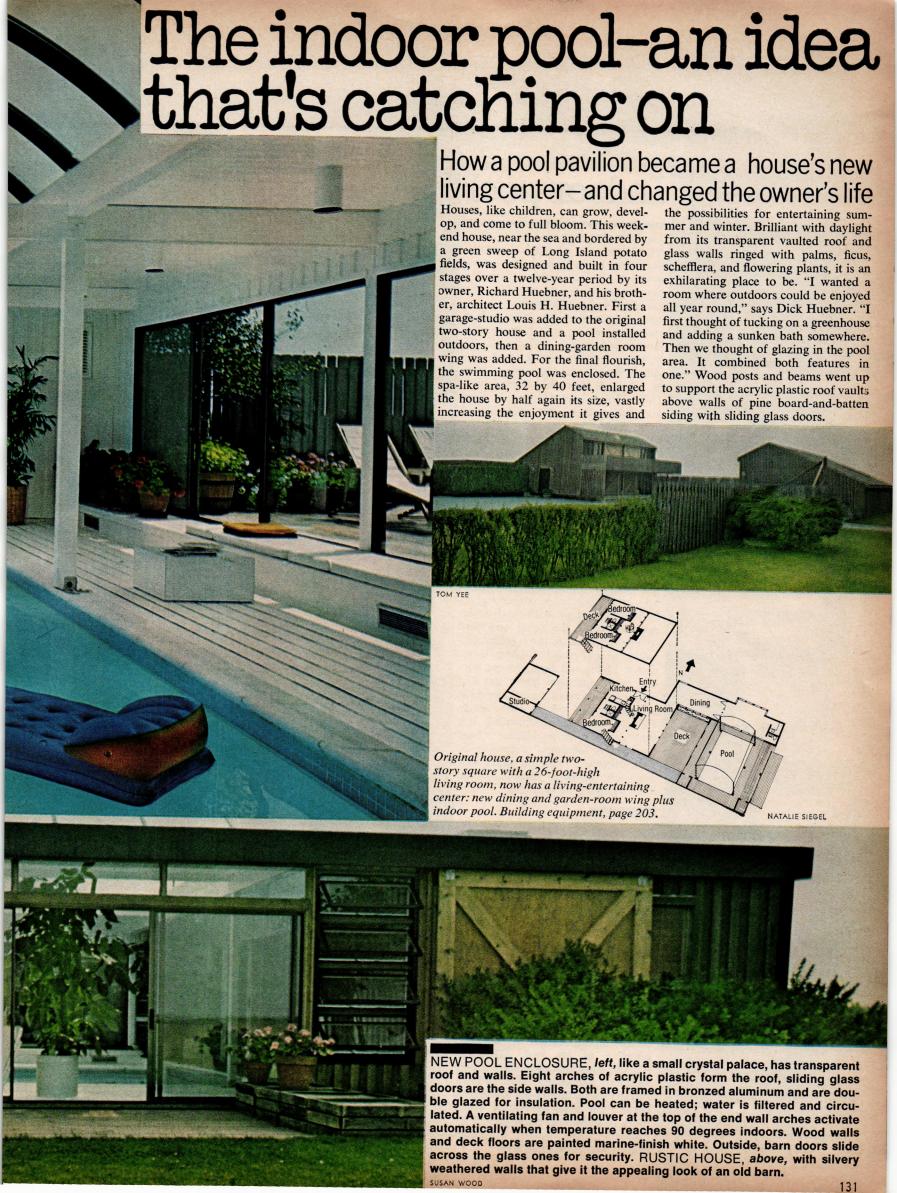

#### DECORATING, ARCHITECTURE, BUILDING

- Home improvement ideas for the house fixer 108 Warm-hearted American decorating: Christmas

- with quilts in an antique house Country comforts in a made-over barn The appeal of fabrics: Romantic decorating
- in a restored country house
  The indoor pool—an idea that's catching on