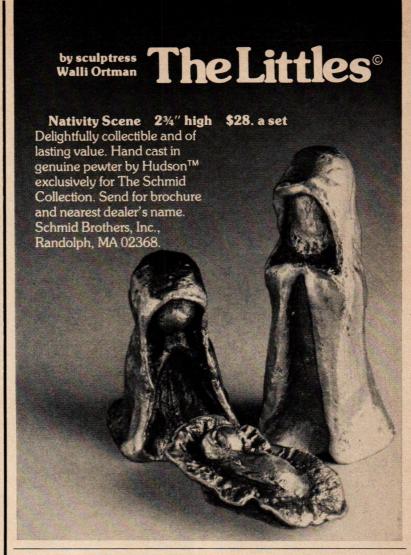

ITALIAN FRUIT: Set of 16 porcelain plates, 8 glasses, \$464.

GREEN CAUGHLEY:
Set of 16 earthenware plates,
8 glasses, \$122.

SUMMER DAY: Set of 16 earthenware plates, 8 glasses, \$280.