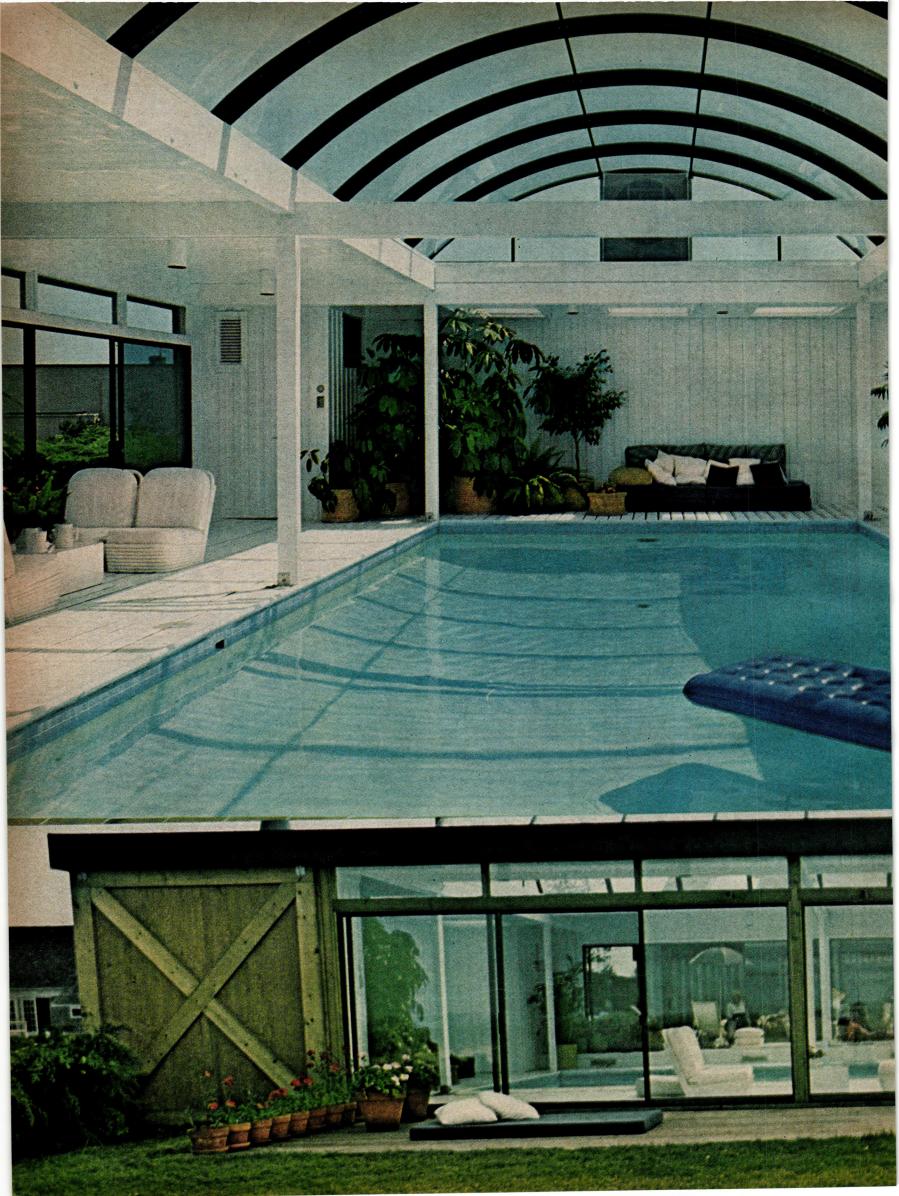

#### DECORATING, ARCHITECTURE, BUILDING

- Home improvement ideas for the house fixer 108 Warm-hearted American decorating: Christmas

- with quilts in an antique house Country comforts in a made-over barn The appeal of fabrics: Romantic decorating
- in a restored country house
  The indoor pool—an idea that's catching on