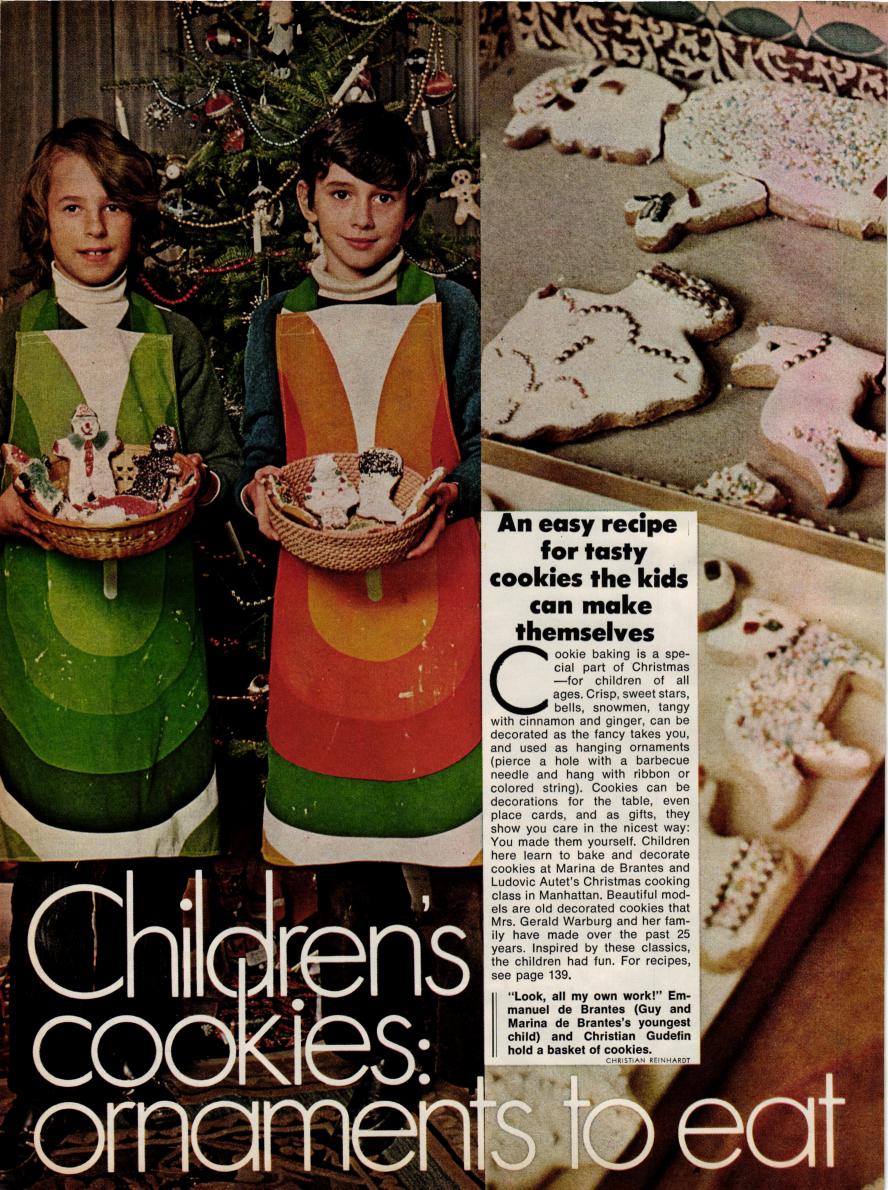

County\_

(INCORPORATING LIVING FOR YOUNG HOMEMAKERS)

Vol. 148 No. 12

ON THE COVER: Christmas magic for a cozy red library—a jewel of a Christmas tree heaped with golden tinsel ropes and beaded chains. Tucked into all the tinseled niches are treasures the owners, Mr. and Mrs. Eugene Kennedy, Jr., have collected from travels and boutique browsing-Peruvian knitted dolls, tiny rush baskets, embroidered horses from India, Mexican straw dolls, Irish rush figures, Scandinavian wooden stars, plus an intricate American Indian fabric doll who inspired the merry company of gingham ornaments Mrs. Kennedy sewed herself: calico cats, gingham doves and angels copied from 19th-century weather vanes, pink-checked elephants and piglets shaped after antique cookie cutters.

To sew your own ornaments, cut your own paper pattern, sew both cut fabric pieces together wrong-side-out, leaving "stuffing space" at top. Stuff with Dacron fiberfill, sew up top, sewing in gold twine hanging loop. Every ornament gets a bow, the treetop angel a sash of long ribbons to wind about, maypole style.

Under the tree, a host of presents wrapped in bright papers and wallpaper remnants, plus baskets of Mrs. Kennedy's homemade jams and jellies. In foreground, an edible centerpiece present: oranges and kumquats in a handpainted basket. And, unfazed by it all, Jefferson the cat.