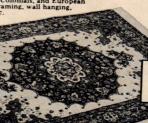

# Once, this beautiful carpet design could only be seen in a museum. Now you can exhibit it in your home.

In one of the nation's most respected museums is displayed a rug considered among the most striking examples of Early American folk art.

It was a labor of love. Indeed, the individual needlework patterns were done by a young Vermont woman named Zeruah Higley Guernsey while awaiting the return of her sailor from the sea. But he did not return. So Zeruah stitched the many individual pieces into a rug.

So unique was the result that eventually — and rightfully — her masterwork became a museum treasure.

#### Carpeting, rugs and crewel kits to match.

Now Wellco has taken twelve of Zeruah's loveliest designs and translated them into the American Heirloom group of carpets, rugs and crewel kits.

The pattern shown here is available in broadloom and in fringed area rugs, in six different colors.

To complement the pattern, you can get solid-colored broadloom in 32 coordinated colors, all treated with Scotchgard anti-soil, anti-static protection.

And there are six different crewel kits for you to choose from, so you can recreate Zeruah's designs for yourself — and make them into pillows or chair covers or wall hangings, to match the carpeting.