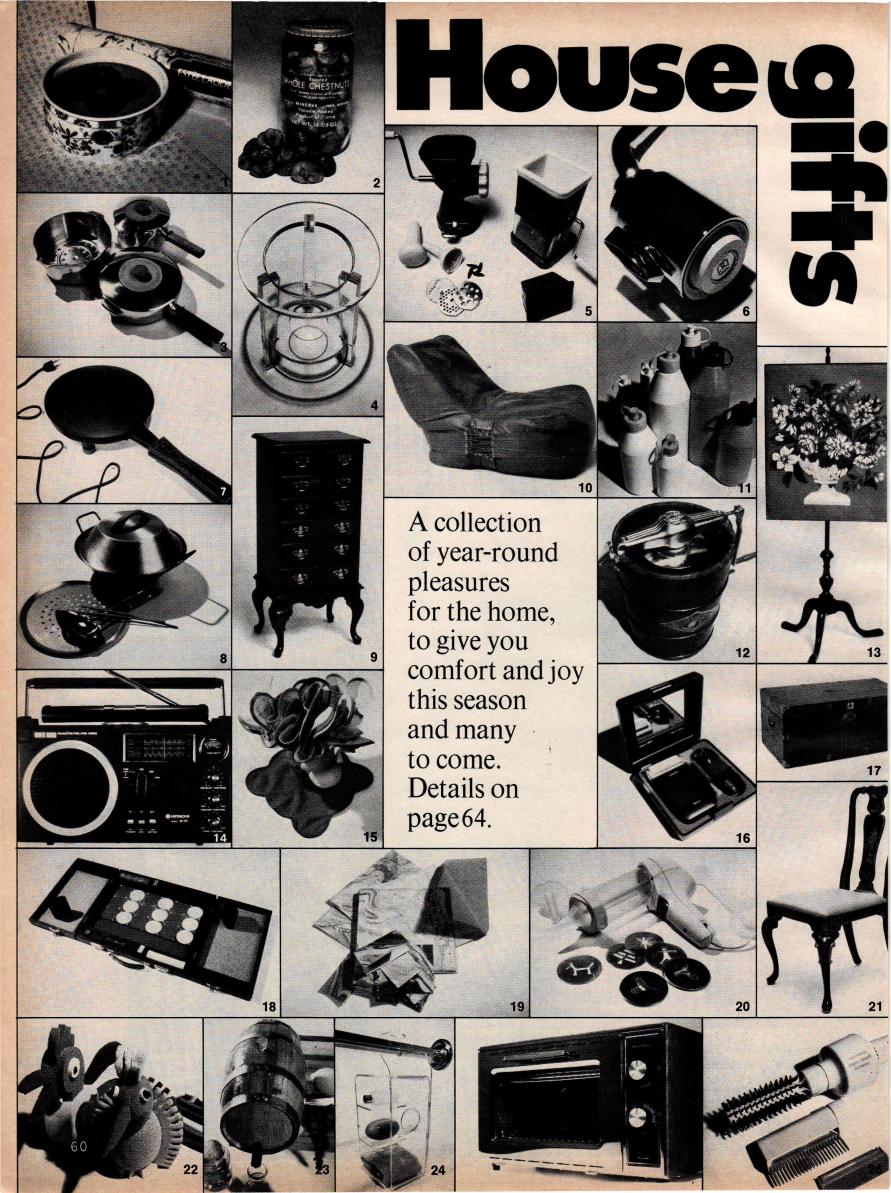

#### CHRISTMAS MAGIC

- House gifts
- Presents of mind. By Jerome H. Denner

- Presents of mind, by Jerome H. Denn.
  Presents for children
  Christmas magic at home (Editorial)
  In the beginning there was a tree
  By Anthony Huxley
- 96 98 Trees of light
- Trees of joy And one for the birds
- Ornaments to eat: Children's cookies A delectable two-stuffing turkey
- Deck the halls
- Invisible presents