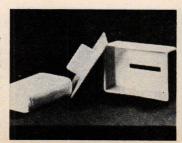

The box you give your Christmas present in can be something to keep, too. Buy plain wooden boxes from the handcraft store, cover with Ultrasuede and line with print. To cover a box about 5 by 6 inches and 1½ inches deep you need

- 1/3 yard Ultrasuede fabric
- white household glue
- 1-inch-wide paintbrush
- small tin pie plate
- fabric scraps for lining

To make: Measure, mark, and cut out two sections of fabric large enough to cover box and lid completely. Pour glue into tin pie plate. Brush glue onto top of box. Put box top, glue side down, on wrong side of fabric, centering carefully. Use ruler and pencil to mark cutting lines on fabric. Cut along ruled lines to edge of fabric. Fit fabric over edges of box, cutting

away excess on long side. Use razor blade to trim each corner on the diagonal. Brush glue onto all sides of box and smooth fabric into place. Fold fabric around short sides. Brush glue onto fabric and inside surface. Fold remaining piece of fabric up, over, and down into box. Trim corners as before. Repeat procedure to cover box bottom.

To line box: Measure, mark, and cut out cardboard sections to fit all inside surfaces of box. Measure, mark, and cut out fabric to totally cover each piece of cardboard. Glue in place. Glue fabric lining sections into position inside box. Idea from Janet Roda, author of Fabric Decorating for the Home, (Oxmoor House, \$16.95).