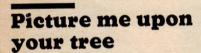

CHRIS ROLLINS

Tired of the usual Christmas tree ornaments? This year, make a people tree. Use an instant camera to snap family and friends as they come to your house during the holiday season. Then frame the snapshots with ribbon and hang them on the tree. Along with a Polaroid SX-70 you need:

- Plenty of SX-70 film, which develops color prints in 8 minutes.
- Flash-bulb cartridges
- Rubber cement
- Strips of 1-inch-wide ribbon in 4½ - and 3½ -inch lengths
- Strips of 3/4-inch-wide ribbon in 15-inch lengths (for bows)
- Wire Christmas ornament hooks
- Scotch tape
- Gift wrapping cord

To frame photos: Paste ribbon strips along each edge, leaving half the width of ribbon hanging over. Fold around picture and glue similarly to picture back. Make bows from 15-inch-length ribbon. At-

tach bow with loop of Christmas cord, Scotch-taped to back of print. Hang on tree with Christmas ornament hook. Picture-taking tip: Avoid shooting toward mirrors or shiny surface, or you will get flash glare in the photo.