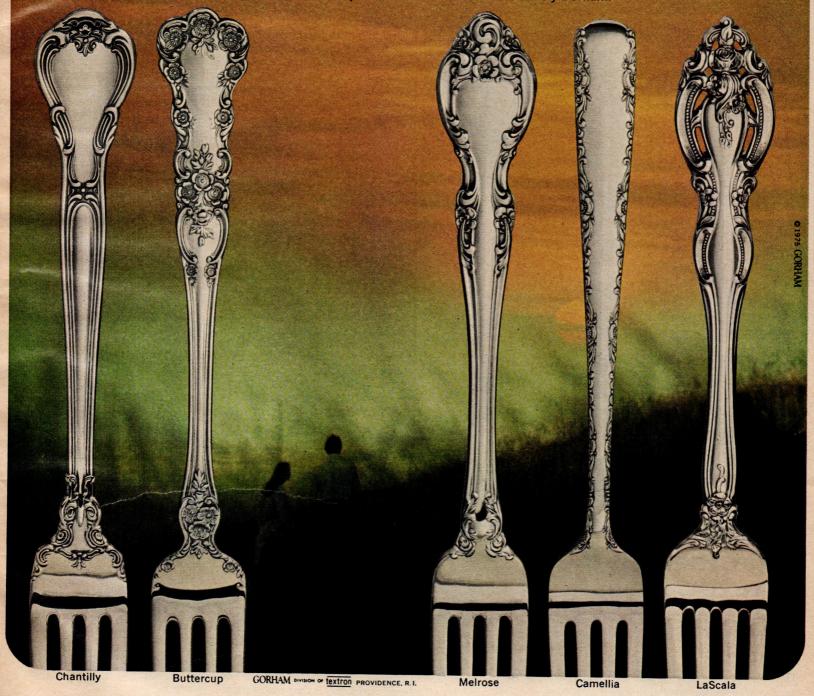

#### Victorian fork

Who made my silver fork? What does "Bengal silver" mean?

C.S.B.—New Castle, N.H.

Your fork was made by the English Victorian silverplaters, Daniel and Arter, who operated the Globe Nevada Silver Works at Birmingham. Bengal Silver was one of their trademarks. Others include Ne-

vada Silver, Indian Silver, Brazilian Silver, and Japanese Silver.