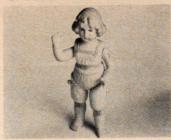

### Victorian hand vase

Are you able to trace this hand vase, which belonged to my great grandmother?

A.M.—Portland, Ore.

Your unglazed or Parian porcelain hand vase, modeled in the form of an upright hand with a ruffled cuff holding a flower-shaped vase, is possibly of American manufacture, probably dating from about the third quarter of the 19th century. The hand vase is a characteristic Victorian product and is popular with collectors today.