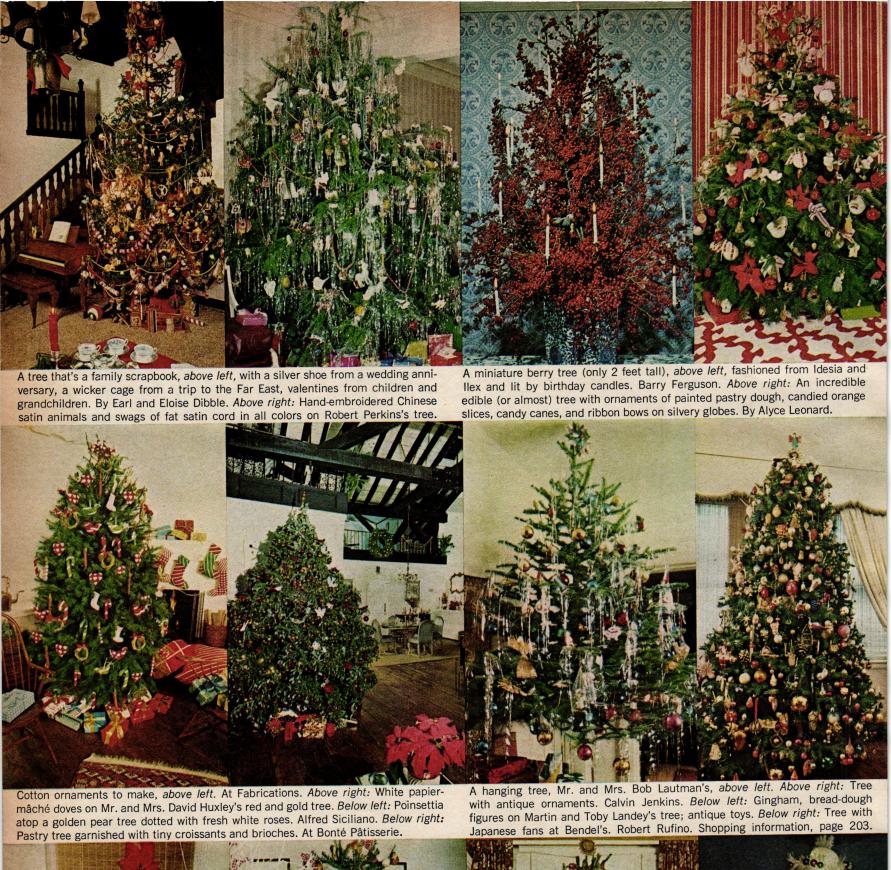

County\_

(INCORPORATING LIVING FOR YOUNG HOMEMAKERS)

Vol. 148 No. 12

ON THE COVER: Christmas magic for a cozy red library—a jewel of a Christmas tree heaped with golden tinsel ropes and beaded chains. Tucked into all the tinseled niches are treasures the owners, Mr. and Mrs. Eugene Kennedy, Jr., have collected from travels and boutique browsing-Peruvian knitted dolls, tiny rush baskets, embroidered horses from India, Mexican straw dolls, Irish rush figures, Scandinavian wooden stars, plus an intricate American Indian fabric doll who inspired the merry company of gingham ornaments Mrs. Kennedy sewed herself: calico cats, gingham doves and angels copied from 19th-century weather vanes, pink-checked elephants and piglets shaped after antique cookie cutters.

To sew your own ornaments, cut your own paper pattern, sew both cut fabric pieces together wrong-side-out, leaving "stuffing space" at top. Stuff with Dacron fiberfill, sew up top, sewing in gold twine hanging loop. Every ornament gets a bow, the treetop angel a sash of long ribbons to wind about, maypole style.

Under the tree, a host of presents wrapped in bright papers and wallpaper remnants, plus baskets of Mrs. Kennedy's homemade jams and jellies. In foreground, an edible centerpiece present: oranges and kumquats in a handpainted basket. And, unfazed by it all, Jefferson the cat.