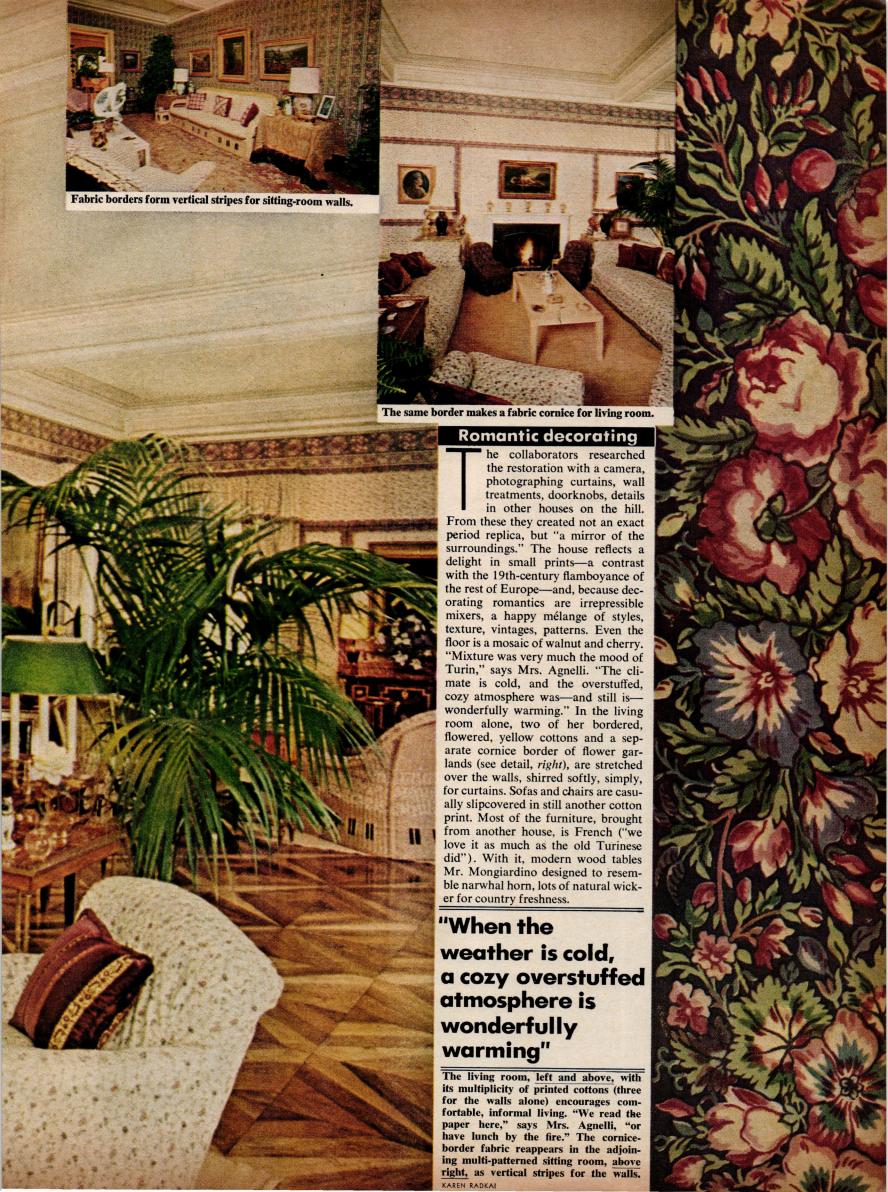

County\_

(INCORPORATING LIVING FOR YOUNG HOMEMAKERS)

Vol. 148 No. 12

ON THE COVER: Christmas magic for a cozy red library—a jewel of a Christmas tree heaped with golden tinsel ropes and beaded chains. Tucked into all the tinseled niches are treasures the owners, Mr. and Mrs. Eugene Kennedy, Jr., have collected from travels and boutique browsing-Peruvian knitted dolls, tiny rush baskets, embroidered horses from India, Mexican straw dolls, Irish rush figures, Scandinavian wooden stars, plus an intricate American Indian fabric doll who inspired the merry company of gingham ornaments Mrs. Kennedy sewed herself: calico cats, gingham doves and angels copied from 19th-century weather vanes, pink-checked elephants and piglets shaped after antique cookie cutters.

#### DECORATING, ARCHITECTURE, BUILDING

- Home improvement ideas for the house fixer 108 Warm-hearted American decorating: Christmas

- with quilts in an antique house Country comforts in a made-over barn The appeal of fabrics: Romantic decorating
- in a restored country house
  The indoor pool—an idea that's catching on