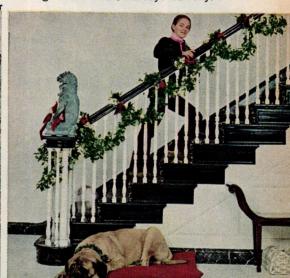

County\_

(INCORPORATING LIVING FOR YOUNG HOMEMAKERS)

Vol. 148 No. 12

ON THE COVER: Christmas magic for a cozy red library—a jewel of a Christmas tree heaped with golden tinsel ropes and beaded chains. Tucked into all the tinseled niches are treasures the owners, Mr. and Mrs. Eugene Kennedy, Jr., have collected from travels and boutique browsing-Peruvian knitted dolls, tiny rush baskets, embroidered horses from India, Mexican straw dolls, Irish rush figures, Scandinavian wooden stars, plus an intricate American Indian fabric doll who inspired the merry company of gingham ornaments Mrs. Kennedy sewed herself: calico cats, gingham doves and angels copied from 19th-century weather vanes, pink-checked elephants and piglets shaped after antique cookie cutters.

Under the tree, a host of presents wrapped in bright papers and wallpaper remnants, plus baskets of Mrs. Kennedy's homemade jams and jellies. In foreground, an edible centerpiece present: oranges and kumquats in a handpainted basket. And, unfazed by it all, Jefferson the cat.