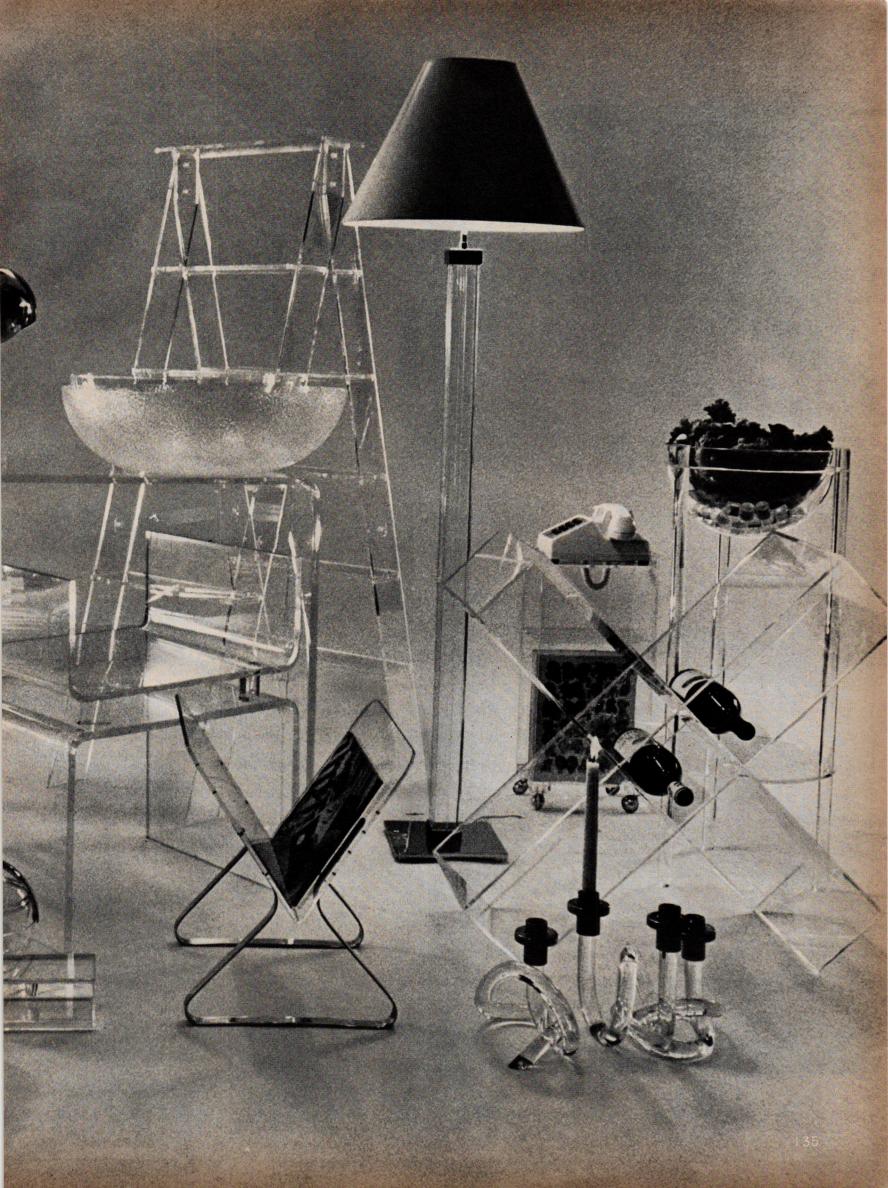

ITALIAN FRUIT: Set of 16 porcelain plates, 8 glasses, \$464.

GREEN CAUGHLEY:
Set of 16 earthenware plates,
8 glasses, \$122.

SUMMER DAY: Set of 16 earthenware plates, 8 glasses, \$280.