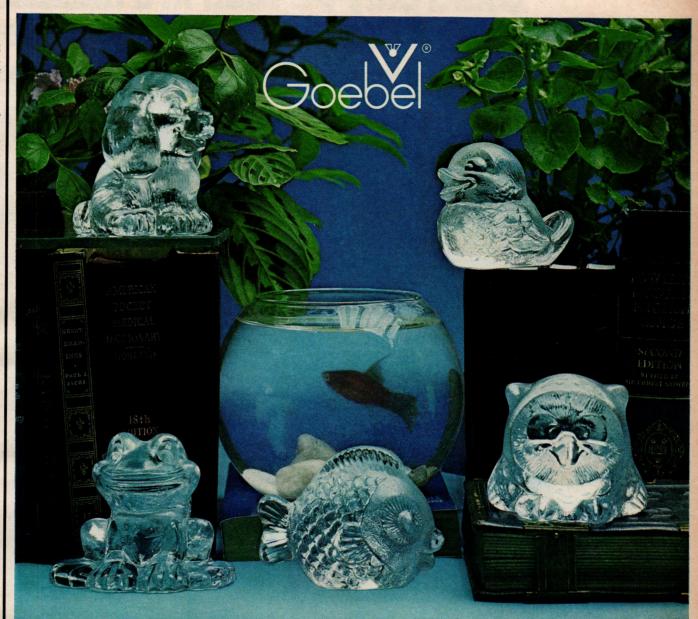

#### "A little kingdom I possess."

**Louisa May Alcott** 

From Charlottenhütte, makers of fine crystal, Goebel brings you a glorious glass menagerie of ten delightful "Glanimals." Perfect to use as paperweights or bookends, or just to keep you smiling, any member of this cheerful little family makes a most original gift. For who can resist a smiling frog, playful bear or friendly old owl? All members of the "Glanimals" collection come gift-boxed and carry a modest price tag. Look for them at fine gift, jewelry and department stores everywhere. For the name of a store near you and a copy of the Charlottenhütte "Glanimals" brochure, send 25¢ to: Dept. HG 12 at the address below.

#### Hummelwerk<sup>®</sup>

Division of Goebel Art (GmbH) Inc., Rödental, W. Germany 250 Clearbrook Road, Elmsford, New York 10523

Distributed in Canada by: GOEBEL ART GmbH & Co., 62 Le Page Court, Downsview, Ont. M3J 1Z9

®W. GOEBEL PORZELLANFABRIK RÖDENTAL, W. GERMANY Sole manufacturer of the world-famous "M. I. Hummel" figurines and plates.