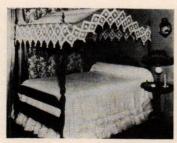

### Miniatures: a Lilliputian quilt

Deanna Mayor Vondrak, architect-weaver, has recently turned to making quilts. Her copy of the original 1854 "Bird of Paradise" quilt was shown in House & Garden, November, 1975. She has now designed a miniature of that valuable antique quilt, complete with a Chippendale-inspired canopy bed—a marvelous project to make and sew. "By the time you get through," she says, "it's quite valuable." The finished embroidered quilt, with 16 different birds and a wealth of fruits and flowers, pulls neatly over a 61/4-by-41/4-inch foam mattress. Quilt kit, canopy, \$15.75. Bed with mattress, \$9.75. Write to Cantitoe Corners, 36 West 20th Street, New York, N.Y. 10011.