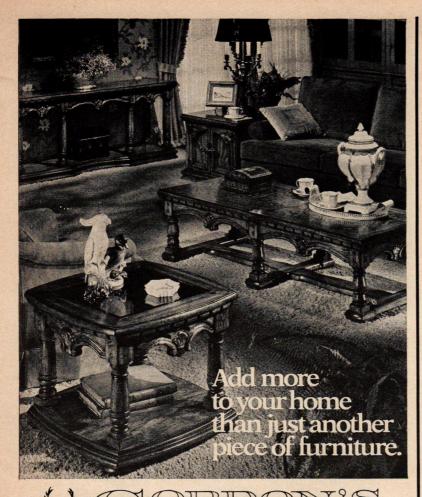

### It's Sears Open Hearth

**Dining Room Furniture** 

When you shop and compare, look for all these drawer construction features: ball-bearing slides, positive drawer stops, tongue-in-groove bottoms, anti-wobble discs, no-snag insides and dovetail joints. All are found in Sears Open Hearth.

### **Look for Inner Frame Strength**

If the inner construction of the frame doesn't include these features, its outside beauty won't last as long.

Sears \* Be

Tongue-in-Groove and Mortise-and-Tenon Piece Construction. Ordinary buttedge construction won't last as long.

Corner Cleats and Glue Blocks for extra strength.

Glued and Pinned Chair Legs and Posts, wedged for added stability.

<u>All-Wood Veneer Tabletops</u> for mellow richness of grain and color.

Two 10" wide Leaves instead of the usual one.

### **Meticulous 26-Step Finishing**

Only firm, evenly textured, kiln-dried northern white pine and fine grade white pine veneers are carefully chosen for each piece of Sears Open Hearth.

The satin glow and warm highlighting you'll see when you shop and compare take 26 painstaking finishing steps to achieve. There is no shorter method to bring out the beauty of northern white pine and make it last.

#### Choice of Pieces

There are 9 different pieces in the Sears Open Hearth Dining Room and 45 more in Sears Open Hearth Bedroom, Family Room and Living Room. Plus a host of Open Hearth coordinated accessories.

Sears Open Hearth Dining Room. At most larger Sears, Roebuck and Co. stores now.

Sears Presents

An All-Star Salute to John Wayne 
Friday, November 26, ABC-TV