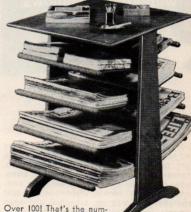

ITALIAN FRUIT: Set of 16 porcelain plates, 8 glasses, \$464.

GREEN CAUGHLEY:
Set of 16 earthenware plates,
8 glasses, \$122.

SUMMER DAY: Set of 16 earthenware plates, 8 glasses, \$280.