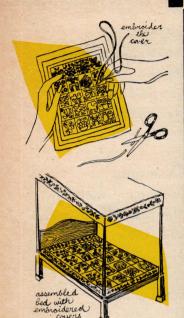

### Miniatures: a Lilliputian quilt

Deanna Mayor Vondrak, architect-weaver, has recently turned to making quilts. Her copy of the original 1854 "Bird of Paradise" quilt was shown in House & Garden, November, 1975. She has now designed a miniature of that valuable antique quilt, complete with a Chippendale-inspired canopy bed—a marvelous project to make and sew. "By the time you get through," she says, "it's quite valuable." The finished embroidered quilt, with 16 different birds and a wealth of fruits and flowers, pulls neatly over a 61/4-by-41/4-inch foam mattress. Quilt kit, canopy, \$15.75. Bed with mattress, \$9.75. Write to Cantitoe Corners, 36 West 20th Street, New York, N.Y. 10011.