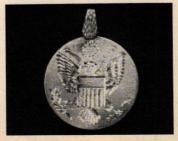

## Cherished Christmas Memento from Gorham. The 1976 Sterling Snowflake.

A lasting tradition. A silversmith's art. The 1976 Gorham Sterling Snowflake especially created to commemorate this Christmas, forever. Exquisitely crafted in precious sterling, this sparkling silver Snowflake is the seventh in an annual series originated by Gorham. The crafting tools for each distinctive edition are destroyed at the close of the year, so that each Snowflake becomes a more personal memento of love, as well as an important collectible.

Designed to sparkle forever as a Christmas ornament or as a beautiful fashion pendant, this year's Sterling Snowflake is engraved with the date on the back and has additional space for a personal message. A shimmering remembrance of Christmas 1976. A Gorham Original. Just \$20, 3% inches across. At finest jewelry stores and silverware departments.