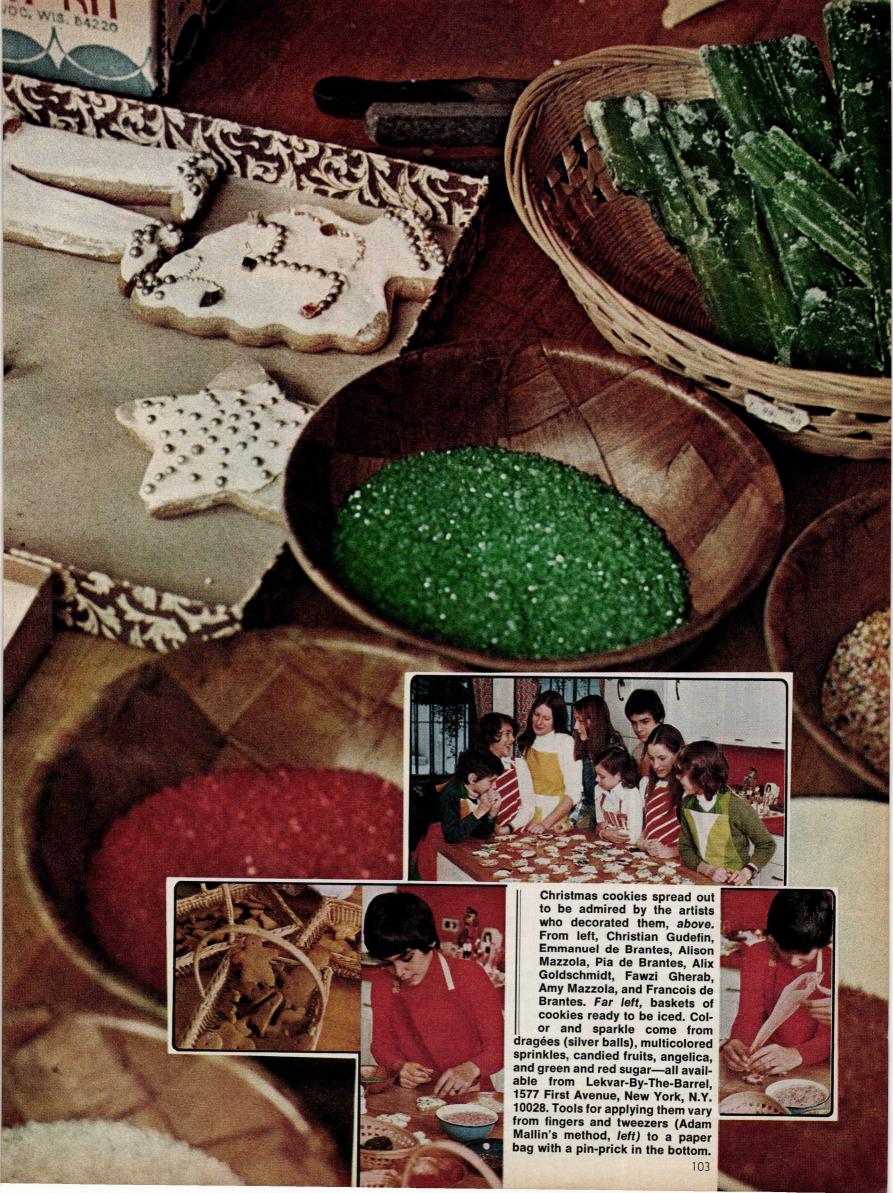

County\_

(INCORPORATING LIVING FOR YOUNG HOMEMAKERS)

Vol. 148 No. 12

ON THE COVER: Christmas magic for a cozy red library—a jewel of a Christmas tree heaped with golden tinsel ropes and beaded chains. Tucked into all the tinseled niches are treasures the owners, Mr. and Mrs. Eugene Kennedy, Jr., have collected from travels and boutique browsing-Peruvian knitted dolls, tiny rush baskets, embroidered horses from India, Mexican straw dolls, Irish rush figures, Scandinavian wooden stars, plus an intricate American Indian fabric doll who inspired the merry company of gingham ornaments Mrs. Kennedy sewed herself: calico cats, gingham doves and angels copied from 19th-century weather vanes, pink-checked elephants and piglets shaped after antique cookie cutters.

To sew your own ornaments, cut your own paper pattern, sew both cut fabric pieces together wrong-side-out, leaving "stuffing space" at top. Stuff with Dacron fiberfill, sew up top, sewing in gold twine hanging loop. Every ornament gets a bow, the treetop angel a sash of long ribbons to wind about, maypole style.

Under the tree, a host of presents wrapped in bright papers and wallpaper remnants, plus baskets of Mrs. Kennedy's homemade jams and jellies. In foreground, an edible centerpiece present: oranges and kumquats in a handpainted basket. And, unfazed by it all, Jefferson the cat.