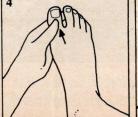

4. Now hold your foot toenailside-up and, supporting your big toe with your forefinger, massage the toe with your thumb, applying pressure as you massage. Do this to all your toes. Then reverse your foot (heel-side-up) and repeat the procedure on the bottoms of the toes.

5. Supporting the foot with the fingers of both hands, massage the upper side of the foot with both thumbs, covering the whole foot. Repeat this on the bottom of the foot, applying pressure first to the padded area under the base of the toes, then to the middle area, pressing very firmly, then gradually working down to the heel. Always massage in a rotating, clockwise motion.