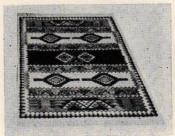

# Once, this beautiful carpet design could only be seen in a museum. Now you can exhibit it in your home.

In one of the nation's most respected museums is displayed a rug considered among the most striking examples of Early American folk art.

It was a labor of love. Indeed, the individual needlework patterns were done by a young Vermont woman named Zeruah Higley Guernsey while awaiting the return of her sailor from the sea. But he did not return. So Zeruah stitched the many individual pieces into a rug.

So unique was the result that eventually — and rightfully — her masterwork became a museum treasure.

#### Carpeting, rugs and crewel kits to match.

Now Wellco has taken twelve of Zeruah's loveliest designs and translated them into the American Heirloom group of carpets, rugs and crewel kits.

The pattern shown here is available in broadloom and in fringed area rugs, in six different colors.

To complement the pattern, you can get solid-colored broadloom in 32 coordinated colors, all treated with Scotchgard anti-soil, anti-static protection.

And there are six different crewel kits for you to choose from, so you can recreate Zeruah's designs for yourself — and make them into pillows or chair covers or wall hangings, to match the carpeting.