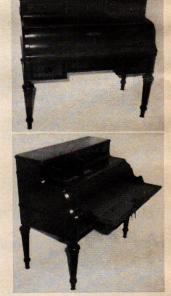

### Louis XVI style desk

Can you tell me something about the style of my desk. Is it an antique?

C.W. Dunsmoor-Moraga, Cal.

Your Louis XVI style desk derives from the bureau à cylindre, a distinctive form of roll-top desk introduced in France about the mid-18th century. It is generally believed that the bureau du roi Louis XV, a roll-top desk created by the French ébéniste Oeben in 1760 and finished by Riesener in 1769, is the most beautiful piece of furniture in the world. So your roll-top desk, of 20th-century, probably American, manufacture has a distinguished ancestor in the Musée des Arts Décoratifs in Paris.