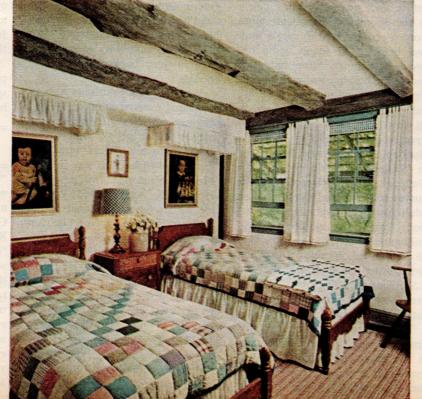

ITALIAN FRUIT: Set of 16 porcelain plates, 8 glasses, \$464.

GREEN CAUGHLEY:
Set of 16 earthenware plates,
8 glasses, \$122.

SUMMER DAY: Set of 16 earthenware plates, 8 glasses, \$280.