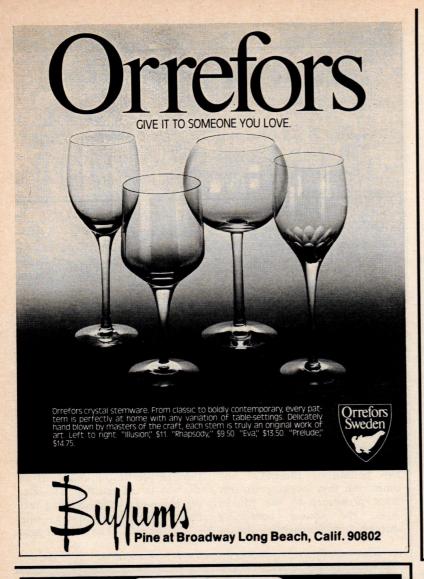

through a comprehensive discus-

sion of 20th-century works. An especially appropriate gift for college students . . . Birds, Beasts, Blossoms, and Bugs (Abrams, \$25), text by Harold P. Stern. The fundamental themes in Japanese art, with hundreds of illustrations showing how they appear on screens, scrolls, porcelains, wood, papier-mâché, stone.

For the esthete-in-bud: The Pantheon Story of American Art for Young People (Pantheon, \$14.95) by Ariane Ruskin Batterberry and Michael Batterberry, provides a thorough survey of American art from Indian basketweaving through pre-Revolutionary art all the way to Op and Pop. The simple but never condescending text makes this book appropriate—and

Continued on the next page

ALL PRICES APPROXIMATE. BOOKS AVAILABLE THROUGH YOUR LOCAL BOOKSTORE.





Stained Glass (Crown, \$35 until Dec. 31; then \$39.95), with hundreds of photographs by Sonia Halliday and Laura Lushington and text by Lawrence Lee, George Seddon, Francis Stephens, is a must for everyone who loves this ancient art. And the volume may well convert the so-far-unimpressed. Beginning with the world's oldest windows (11th-century Old Testament figures in Augsburg Cathedral), it traces the history of stained glass to the present-windows by Chagall and Braque, and contemporary experimental work.

#### **Handcrafts**

Whatever the craft, there are plenty of books with easy-to-follow instructions to titillate the experienced craftsperson, the tyro, or anyone seeking new crafts to conquer. A sampling: The Art of Decorative Stenciling (Viking, \$15.95) by Adele Bishop and Cile L