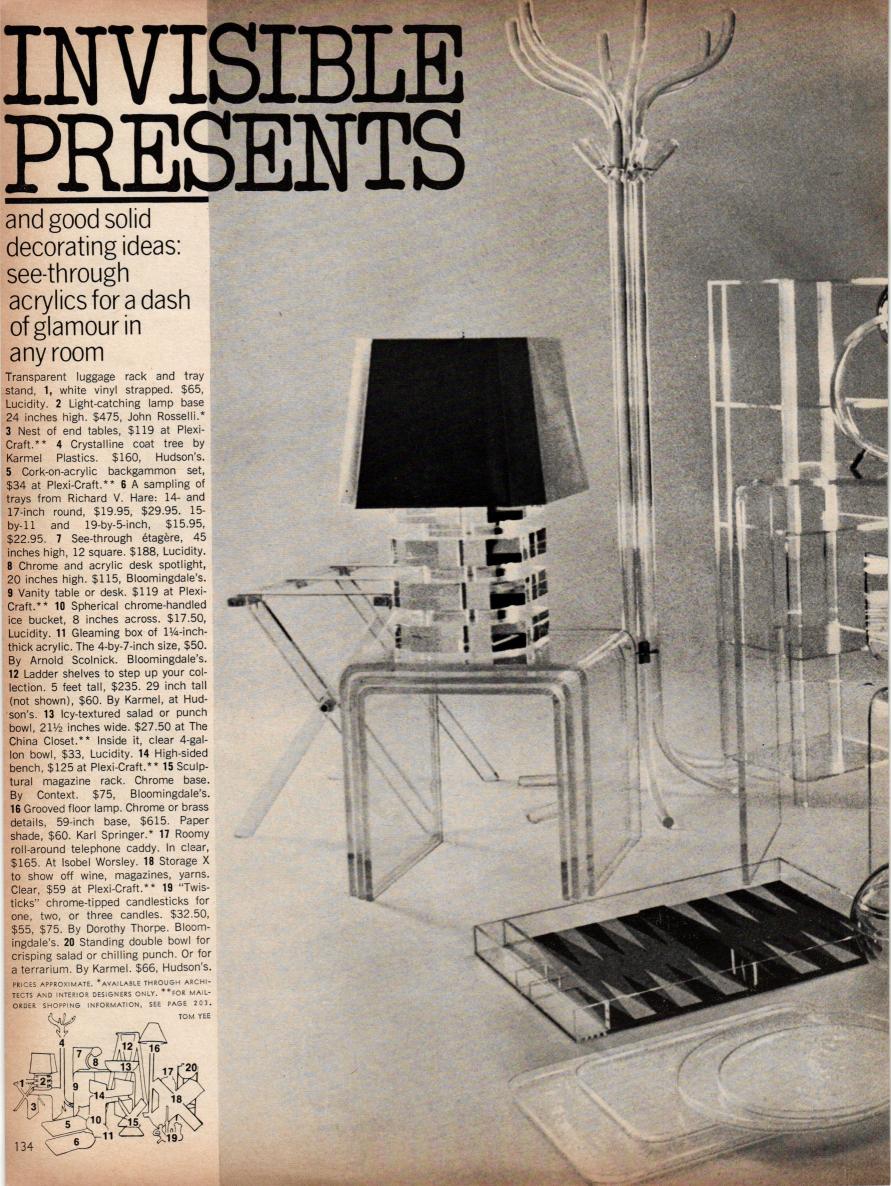

ITALIAN FRUIT: Set of 16 porcelain plates, 8 glasses, \$464.

GREEN CAUGHLEY:
Set of 16 earthenware plates,
8 glasses, \$122.

SUMMER DAY: Set of 16 earthenware plates, 8 glasses, \$280.