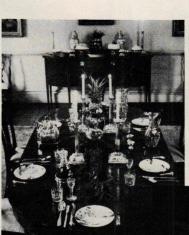

### Setting the holiday table

We have initialed stationery, monogrammed slippers, name-printed T-shirts. It's the table's turn; here is a personalized centerpiece to delight your holiday guests. Each glass containing a candle has a guest's name on it. When the party's over, everyone takes his or her own glass home. To letter glasses: Get instant type sheets (about \$4 a sheet) from your local art-supply store. Cut out each letter of a guest's name, transferring type with a pencil onto the glass. The table photographed here shows Ecology 14 glasses by Toscany. It was photographed at Burdine's, Miami, Homeworks Department.