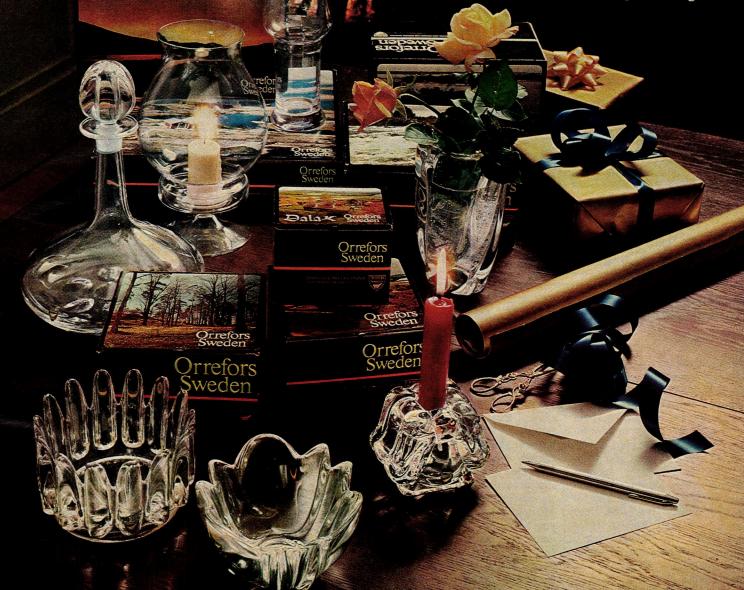

### Setting the holiday table

We have initialed stationery, monogrammed slippers, name-printed T-shirts. It's the table's turn; here is a personalized centerpiece to delight your holiday guests. Each glass containing a candle has a guest's name on it. When the party's over, everyone takes his or her own glass home. To letter glasses: Get instant type sheets (about \$4 a sheet) from your local art-supply store. Cut out each letter of a guest's name, transferring type with a pencil onto the glass. The table photographed here shows Ecology 14 glasses by Toscany. It was photographed at Burdine's, Miami, Homeworks Department.