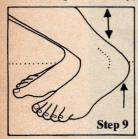

### Good looks and good health

continued from page 24

your toes apart as wide as possible, and relax. Repeat this 3 or 4 times.

**8.** Repeat steps 3 through 6 with the left foot.

9. Kneel "tailor-style," sitting on your heels, with weight resting equally on the knees and the balls of the feet. Lightly bounce up and down (the bouncing stretches your

feet and ankles). Sit down on your feet and lightly bounce up and down (stretch your toes while you're in this position).

10. Stand up. Rise on your toes like a ballet dancer (not, however, en pointe), then low-