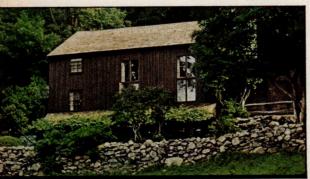

### St. Louis saves a square

Lafayette Square, an area of Victorian opulence in St. Louis during the 19th century, reached its nadir by the middle of the 20th. Some date the beginnings of this sociological and economic decline to the devastating St. Louis tornado of 1896, after which affluent residents of the badly damaged area began their trek to western parts of the city. In any case, the oncehandsome neighborhood declined to a state of decay complete with all the classic qualities of urban disrepute-multiple dwellings of the seamiest character, high crime, and pollution. But in 1969, a valiant group of pioneers began a struggle to reverse the trend. The Lafayette Square Restoration Committee, Inc., was founded to promote the purchase of houses in

the area and their subsequent rehabilitation, with restrictive guidelines to protect the architectural integrity of the community. In 1972, the committee was successful in getting Lafayette Square listed on the National Register of Historic Places—an achievement that substantiated confidence in the area and circumvented the building of an interstate highway through the district.

The quiet streets have as their focal point historic Lafayette Park, an enclave delineated by a decorative wrought-iron fence. The predominant style is the narrow, detached Second Empire town house built in the 1860s and 1870s with its cutstone front, slate mansard, and tall windows with inside shutters. By the 1890s, some of the houses were characterized by a heavier style described as Art Nouveau-Romanesque, strongly influenced by German baroque.