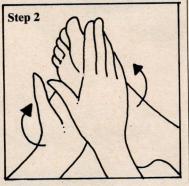

1. If you're at home, wear a robe or wear nothing. In the office, loosen your clothes. If possible, open your window wide. Sit on the floor with your back against a wall or a firm couch. Fix in your mind the idea that a feeling of relaxation is going to spread from your feet through your legs and all over your body. You are stimulating circulation, and the blood is going to flow more smoothly throughout your entire body. As Deborah says, "This operates on psychological as well as physical principles."

2. Rub the palms of your hands together until friction warms them thoroughly. Then bring your right leg onto your lap. Take your right

DURELL GODFREY

foot between your hands and rub the entire foot with a circular motion. Imagine you have something in your hands, like a pencil, and you're rolling it back and forth. Rub your hands together again before repeating this procedure with the left foot.