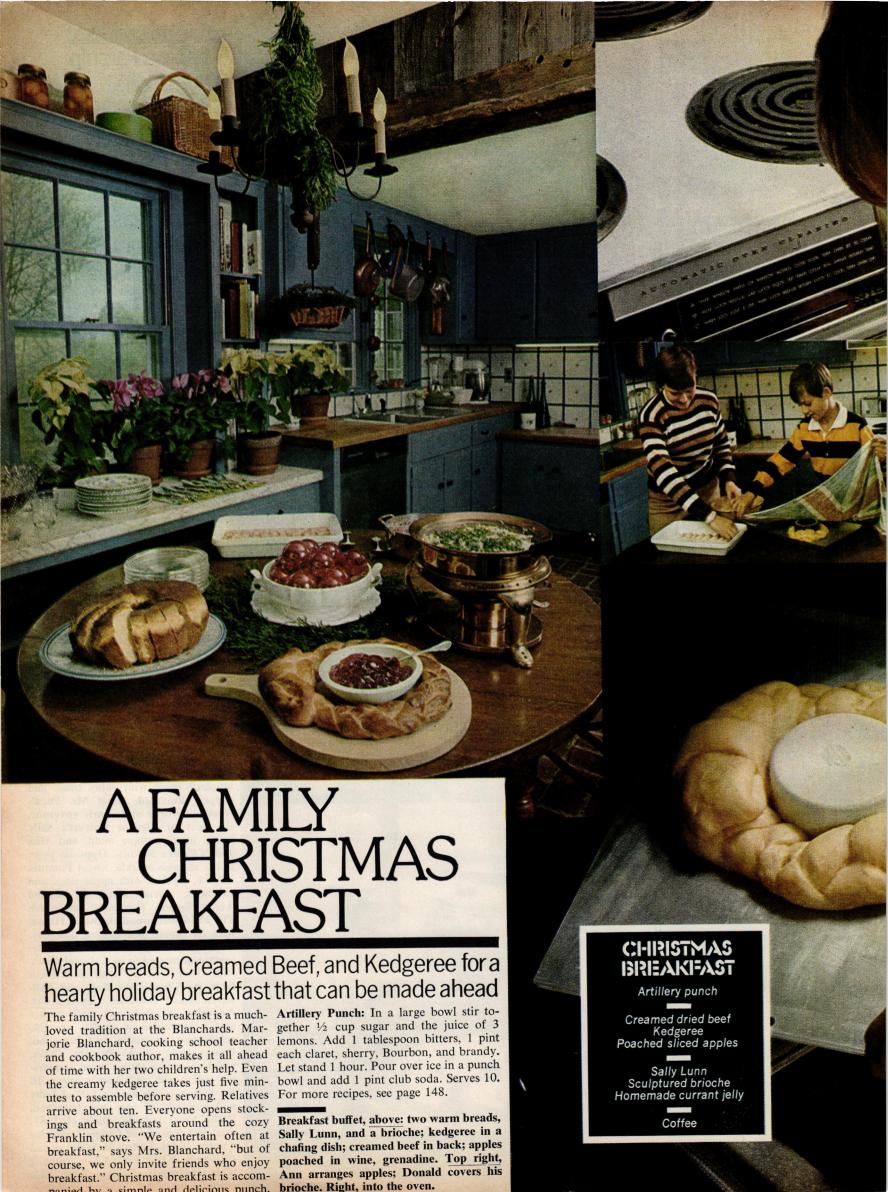

#### WINE & FOOD

- Children's cookies: Ornaments to eat A delectable two-stuffing turkey

- The Christmas kitchen
  Old-fashioned Christmas food
  A family Christmas breakfast
- Country pâtés made easy
- Christmas cheer—toasting and tasting in the Christmas spirit