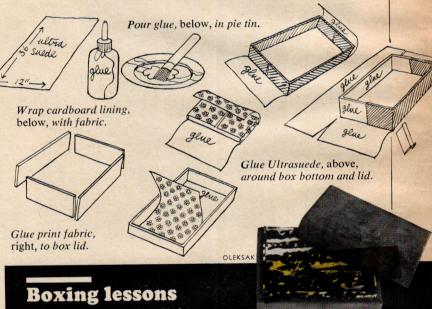

The box you give your Christmas present in can be something to keep, too. Buy plain wooden boxes from the handcraft store, cover with Ultrasuede and line with print. To cover a box about 5 by 6 inches and 1½ inches deep you need

- 1/3 yard Ultrasuede fabric
- white household glue
- 1-inch-wide paintbrush
- small tin pie plate
- fabric scraps for lining

To make: Measure, mark, and cut out two sections of fabric large enough to cover box and lid completely. Pour glue into tin pie plate. Brush glue onto top of box. Put box top, glue side down, on wrong side of fabric, centering carefully. Use ruler and pencil to mark cutting lines on fabric. Cut along ruled lines to edge of fabric. Fit fabric over edges of box, cutting

away excess on long side. Use razor blade to trim each corner on the diagonal. Brush glue onto all sides of box and smooth fabric into place. Fold fabric around short sides. Brush glue onto fabric and inside surface. Fold remaining piece of fabric up, over, and down into box. Trim corners as before. Repeat procedure to cover box bottom.

To line box: Measure, mark, and cut out cardboard sections to fit all inside surfaces of box. Measure, mark, and cut out fabric to totally cover each piece of cardboard. Glue in place. Glue fabric lining sections into position inside box. Idea from Janet Roda, author of Fabric Decorating for the Home, (Oxmoor House, \$16.95).