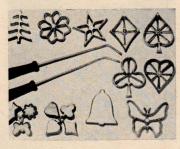

The box you give your Christmas present in can be something to keep, too. Buy plain wooden boxes from the handcraft store, cover with Ultrasuede and line with print. To cover a box about 5 by 6 inches and 1½ inches deep you need

- 1/3 yard Ultrasuede fabric
- white household glue
- 1-inch-wide paintbrush
- small tin pie plate
- fabric scraps for lining

To make: Measure, mark, and cut out two sections of fabric large enough to cover box and lid completely. Pour glue into tin pie plate. Brush glue onto top of box. Put box top, glue side down, on wrong side of fabric, centering carefully. Use ruler and pencil to mark cutting lines on fabric. Cut along ruled lines to edge of fabric. Fit fabric over edges of box, cutting

away excess on long side. Use razor blade to trim each corner on the diagonal. Brush glue onto all sides of box and smooth fabric into place. Fold fabric around short sides. Brush glue onto fabric and inside surface. Fold remaining piece of fabric up, over, and down into box. Trim corners as before. Repeat procedure to cover box bottom.

To line box: Measure, mark, and cut out cardboard sections to fit all inside surfaces of box. Measure, mark, and cut out fabric to totally cover each piece of cardboard. Glue in place. Glue fabric lining sections into position inside box. Idea from Janet Roda, author of Fabric Decorating for the Home, (Oxmoor House, \$16.95).