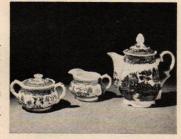

ITALIAN FRUIT: Set of 16 porcelain plates, 8 glasses, \$464.

GREEN CAUGHLEY:
Set of 16 earthenware plates,
8 glasses, \$122.

SUMMER DAY: Set of 16 earthenware plates, 8 glasses, \$280.