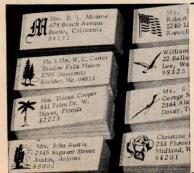

### Setting the holiday table

We have initialed stationery, monogrammed slippers, name-printed T-shirts. It's the table's turn; here is a personalized centerpiece to delight your holiday guests. Each glass containing a candle has a guest's name on it. When the party's over, everyone takes his or her own glass home. To letter glasses: Get instant type sheets (about \$4 a sheet) from your local art-supply store. Cut out each letter of a guest's name, transferring type with a pencil onto the glass. The table photographed here shows Ecology 14 glasses by Toscany. It was photographed at Burdine's, Miami, Homeworks Department.