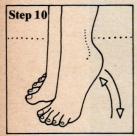

feet and ankles). Sit down on your feet and lightly bounce up and down (stretch your toes while you're in this position).

10. Stand up. Rise on your toes like a ballet dancer (not, however, en pointe), then low-

er your feet. Repeat 10 times.

11. Walk around in a circle with your toes curled tightly.

12. Sit down and slap your feet all over. If you're at home (or if you have a well-appointed office), wet a lightweight washcloth with cold water and slap your feet with it. Then, finish up by immersing your feet alternately in dishpans of hot and cold water (20 seconds per dip) for 2 or 3 minutes.