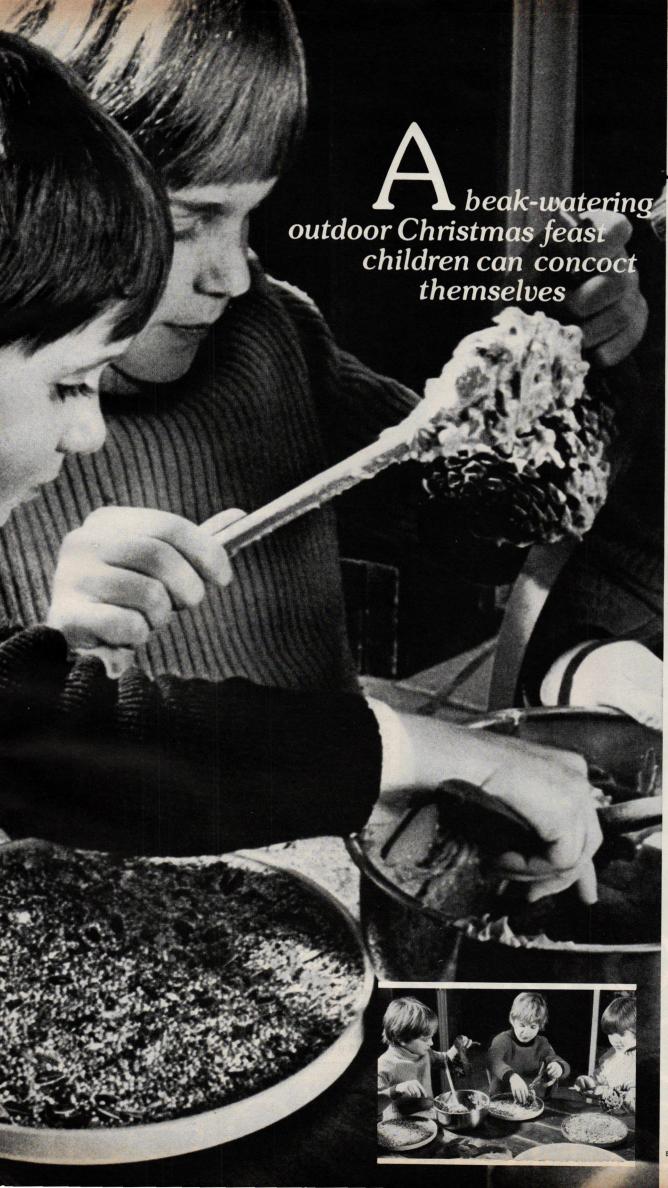

#### CHRISTMAS MAGIC

- House gifts
- Presents of mind. By Jerome H. Denner

- Presents of mind, by Jerome H. Denn.
  Presents for children
  Christmas magic at home (Editorial)
  In the beginning there was a tree
  By Anthony Huxley
- 96 98 Trees of light
- Trees of joy And one for the birds
- Ornaments to eat: Children's cookies A delectable two-stuffing turkey
- Deck the halls
- Invisible presents

#### WINE & FOOD

- Children's cookies: Ornaments to eat A delectable two-stuffing turkey

- The Christmas kitchen
  Old-fashioned Christmas food
  A family Christmas breakfast
- Country pâtés made easy
- Christmas cheer—toasting and tasting in the Christmas spirit