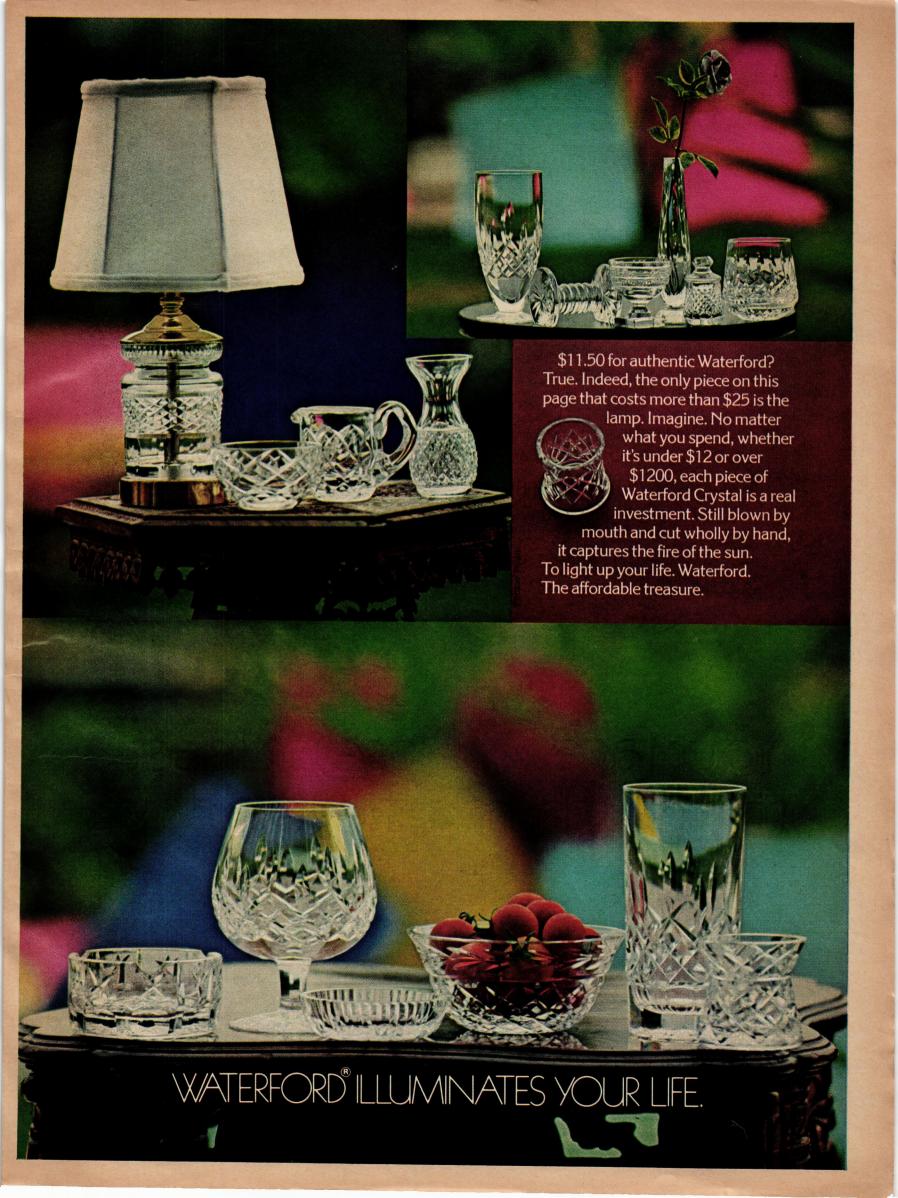

ITALIAN FRUIT: Set of 16 porcelain plates, 8 glasses, \$464.

GREEN CAUGHLEY:
Set of 16 earthenware plates,
8 glasses, \$122.

SUMMER DAY: Set of 16 earthenware plates, 8 glasses, \$280.

### **OUR PARTY PHILOSOPHY**

Buffet entertaining is with us more and more, and we think that it demands a special kind of plate and glass, whether it is a formal or informal occasion.

Because the plates are on view longer than they are at a set table, they should have an allover decoration or all-over color. (The pattern or color also obscures the messy look in case plates cannot be whisked away right after they have been used.)

Glasses should not be delicately stemmed or in any way easily knock-overable. Heavy stemmed glasses, tumblers and mugs are all good and acceptable candidates to hold everything from wine to milk.

To illustrate our philosophy, we have put together several packages of 8 dinner plates, 8 salad or dessert plates and 8 glasses that complement the dishes in design and scale.