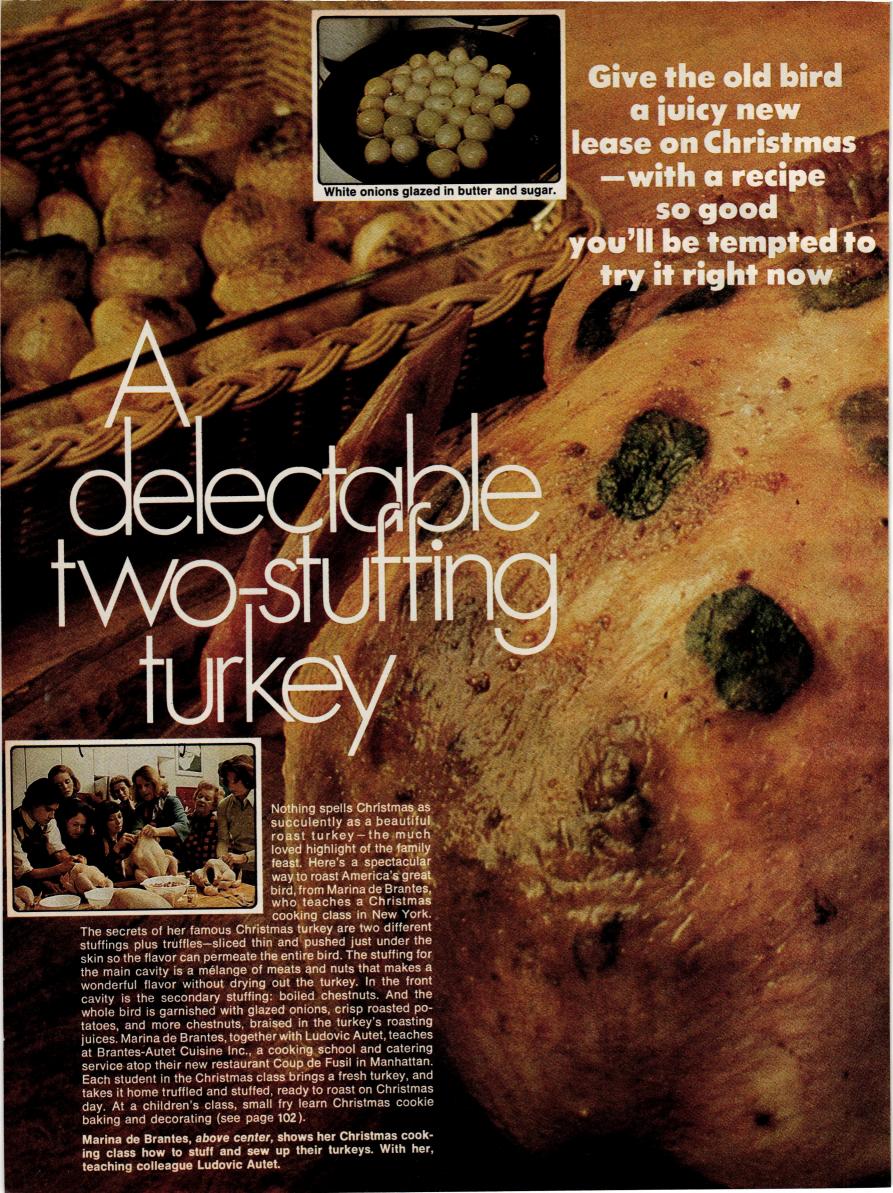

County\_

(INCORPORATING LIVING FOR YOUNG HOMEMAKERS)

Vol. 148 No. 12

ON THE COVER: Christmas magic for a cozy red library—a jewel of a Christmas tree heaped with golden tinsel ropes and beaded chains. Tucked into all the tinseled niches are treasures the owners, Mr. and Mrs. Eugene Kennedy, Jr., have collected from travels and boutique browsing-Peruvian knitted dolls, tiny rush baskets, embroidered horses from India, Mexican straw dolls, Irish rush figures, Scandinavian wooden stars, plus an intricate American Indian fabric doll who inspired the merry company of gingham ornaments Mrs. Kennedy sewed herself: calico cats, gingham doves and angels copied from 19th-century weather vanes, pink-checked elephants and piglets shaped after antique cookie cutters.

To sew your own ornaments, cut your own paper pattern, sew both cut fabric pieces together wrong-side-out, leaving "stuffing space" at top. Stuff with Dacron fiberfill, sew up top, sewing in gold twine hanging loop. Every ornament gets a bow, the treetop angel a sash of long ribbons to wind about, maypole style.

Under the tree, a host of presents wrapped in bright papers and wallpaper remnants, plus baskets of Mrs. Kennedy's homemade jams and jellies. In foreground, an edible centerpiece present: oranges and kumquats in a handpainted basket. And, unfazed by it all, Jefferson the cat.