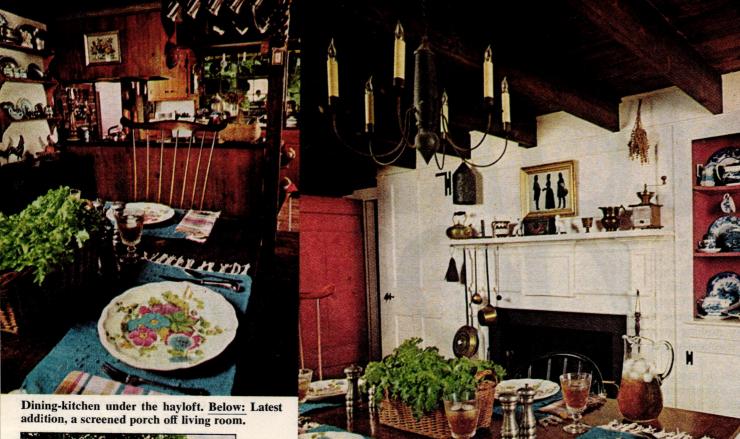

uest rooms on lower level.

here's something about a barn that seems right for today's living. The old wood, the earthiness, and the space—all have appeal in our mechanized age. This 1835 barn, once a makeshift summer place with an outside shower and no heating, was transformed by Franc Vitale into a comfortable country house filled with Americana and warmth. With gleaming antique wood furniture, he used neutral white cut-velvet sofas and chairs, livened with clusters of needlepoint pillows handworked by Vitale himself. "Soft, rustic colors seem right for decorating here," he says. Nothing too strident to detract from his collections of old crocks, Staffordshire, Spode, Coalport, and lustrous pewter.

Main living space, top and right, where hayloft stairway now leads to master bedroom.





WALLES LANG





Once a collector always a collector. Franc Vitale admits things he buys today often wind up in the garage because he has nowhere else to put them. Shelves built to show off his collection of blue and white china, above, were copied from an 18th-century design at the Metropolitan Museum of Art.

The layout of the barn fell into place quite naturally: The main space, rising to a 20-foot beamed ceiling, became the living room. Original window openings were enlarged for huge new 12-foot paned windows that now flood the room with light. Wood from an old chicken house on the property came indoors to cover the fireplace wall. Mr. Vitale took the room's colors-terra cotta, white, beige, and blue-from the Oriental rug by the front door. "I wanted to create the feeling of an Engli