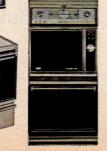

### The new **KitchenAid** dishwasher gets dishes clean no matter who loads them.

Now there's a new KitchenAid dishwasher with even easier loading and better cleaning.

That's because the new KitchenAid has Load-As-You-Like Washing, a system that lets you load pots, pans and dishes, anywhere in the washer, and still get them thoroughly clean.

There are wash arms above and below both racks for better cleaning. Fold-down prongs and adjustable racks for easy loading. A Soft Waste disposer that eliminates pre-rinsing. And Soak 'n Scrub™ cleaning action that gets pots and pans really clean.

The new KitchenAid Superba. Now even better

than the old KitchenAid. The one that people who own dishwashers say is the best.