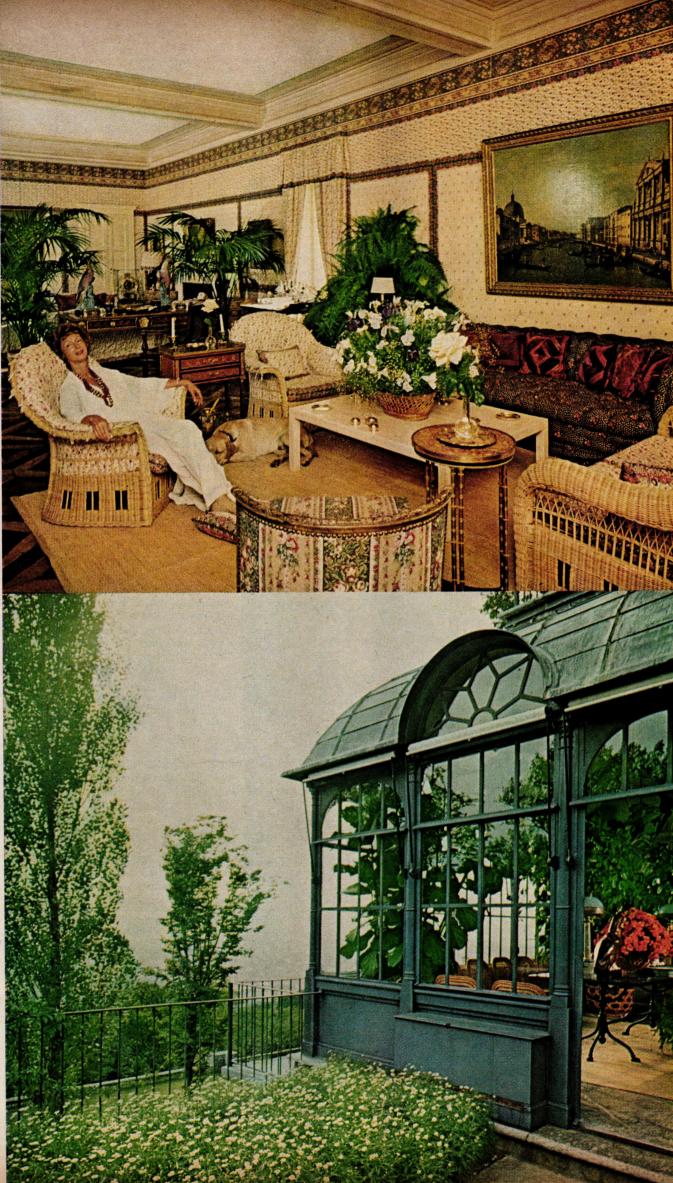

County\_

(INCORPORATING LIVING FOR YOUNG HOMEMAKERS)

Vol. 148 No. 12

ON THE COVER: Christmas magic for a cozy red library—a jewel of a Christmas tree heaped with golden tinsel ropes and beaded chains. Tucked into all the tinseled niches are treasures the owners, Mr. and Mrs. Eugene Kennedy, Jr., have collected from travels and boutique browsing-Peruvian knitted dolls, tiny rush baskets, embroidered horses from India, Mexican straw dolls, Irish rush figures, Scandinavian wooden stars, plus an intricate American Indian fabric doll who inspired the merry company of gingham ornaments Mrs. Kennedy sewed herself: calico cats, gingham doves and angels copied from 19th-century weather vanes, pink-checked elephants and piglets shaped after antique cookie cutters.

#### DECORATING, ARCHITECTURE, BUILDING

- Home improvement ideas for the house fixer 108 Warm-hearted American decorating: Christmas

- with quilts in an antique house Country comforts in a made-over barn The appeal of fabrics: Romantic decorating
- in a restored country house
  The indoor pool—an idea that's catching on