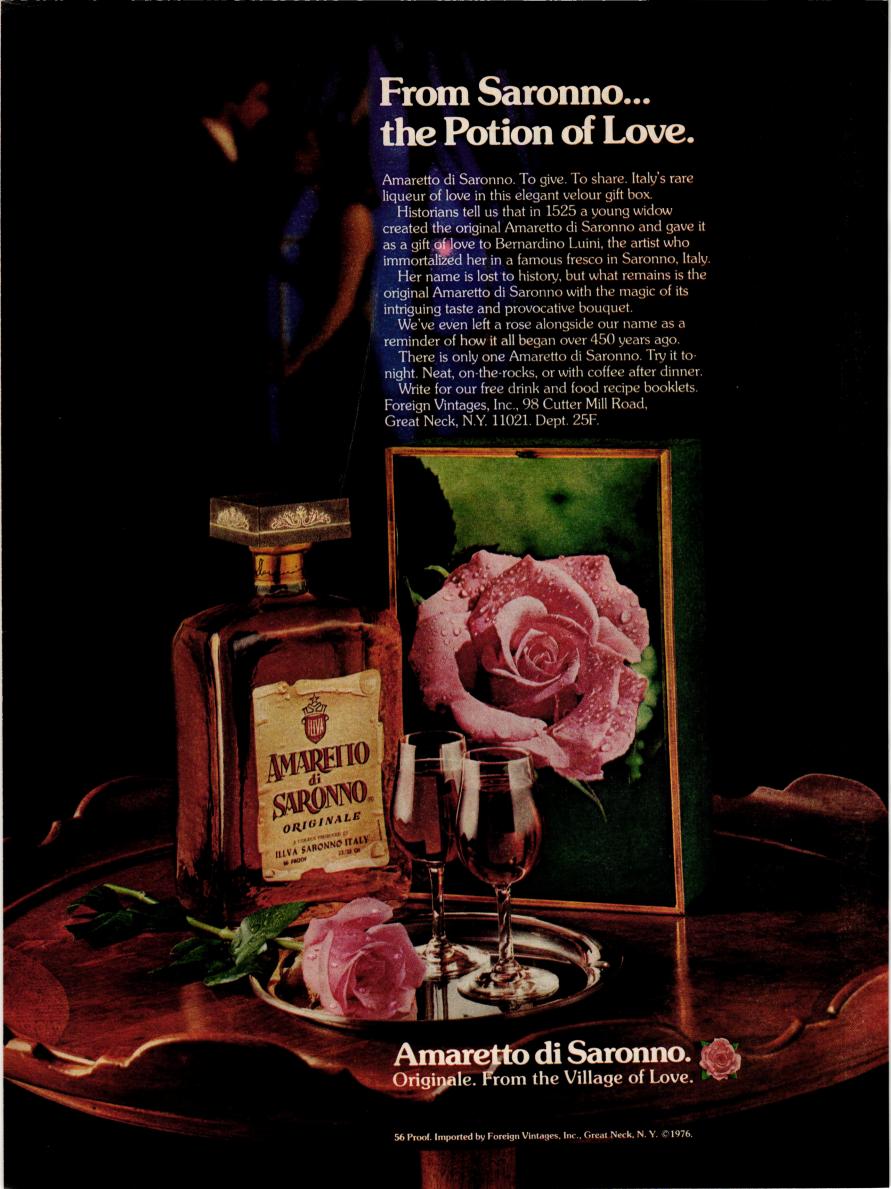

f major importance to all smokers—is that MERIT has less tar than these five brands.

Philip Morris Inc. 1976

MERIT Filter

LOW TAR-ENRICHED FLAVOR'

MERIT and MERIT MENTHOL

Less tar. Yet more taste.

That's the report on a remarkable new taste process called 'Enriched Flavor.' A way to pack extra flavor into tobacco without the usual corresponding increase in tar.

You've been smoking "low tar, good taste" claims long enough. Now smoke the cigarette. MERIT.

Unprecedented smoking pleasure at only 9 mg. tar.

\*American Institute of Consumer Opinion. Study available free on request. Philip Morris Inc., Richmond, VA 23261.

9 mg."tar;" 0.7 mg. nicotine av. per cigarette by FTC Method.

Warning: The Surgeon General Has Determined That Cigarette Smoking Is Dangerous to Your Health.

MERIT



# Creating Christmas magic at home



estive food, page 102

Watership Down, a story for everyone

The fact that Christmas comes once a year tends to stretch the imagination a little. What can we do this year that is new and original, what extra-special bundle of offerings can we come up with to tie up this Christmas?

The following pages are full of ideas you may want to incorporate into your own family Christmas. Here are some others, not mentioned inside. Music, for instance, is one element that is sure to enhance the festivities. Of course there are carols to enjoy as the big day approaches, but listening to a record of Leontyne Price's sublime singing on *A Christmas Offering*, or the arching sounds of Bach's *Christmas Oratorio*, with everyone at home in front of the fire, is a uni