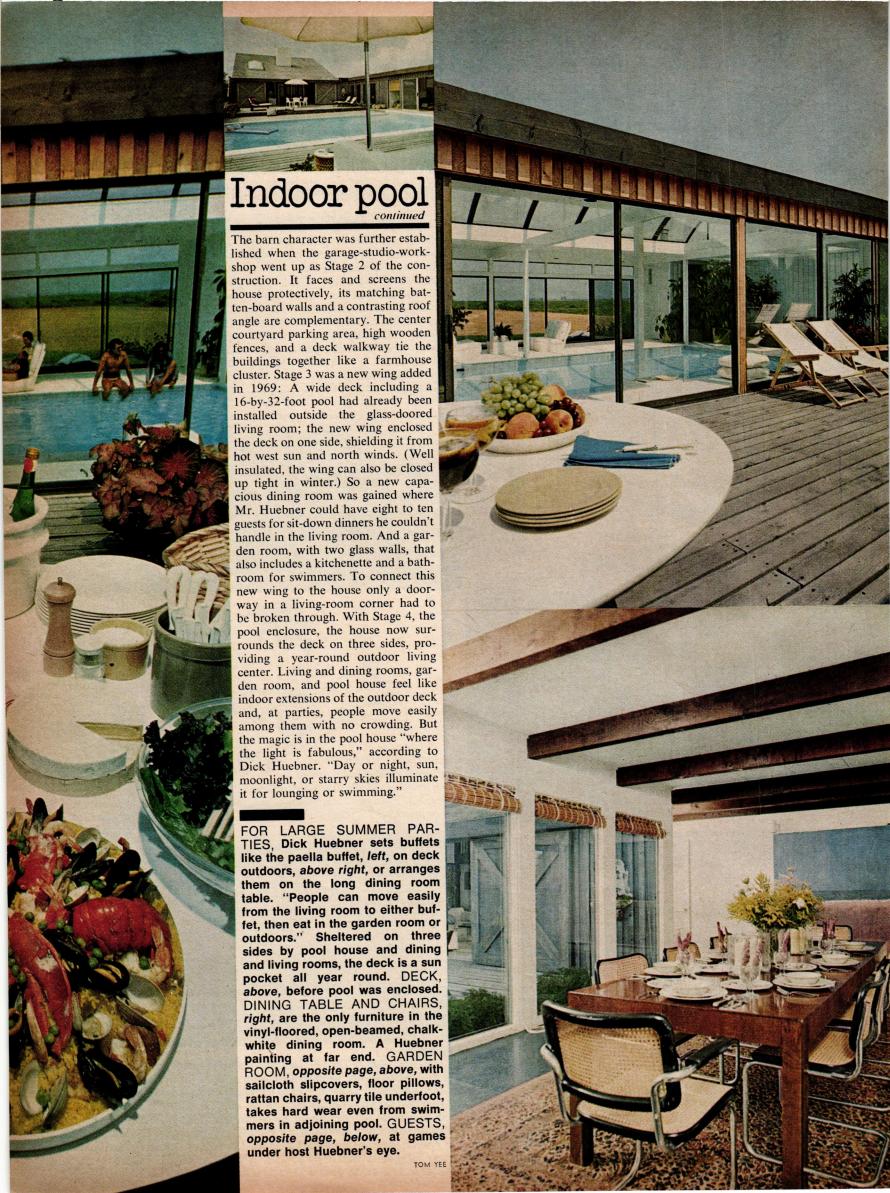

#### DECORATING, ARCHITECTURE, BUILDING

- Home improvement ideas for the house fixer 108 Warm-hearted American decorating: Christmas

- with quilts in an antique house Country comforts in a made-over barn The appeal of fabrics: Romantic decorating
- in a restored country house
  The indoor pool—an idea that's catching on