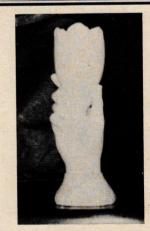

### Victorian hand vase

Are you able to trace this hand vase, which belonged to my great grandmother?

A.M.—Portland, Ore.

Your unglazed or Parian porcelain hand vase, modeled in the form of an upright hand with a ruffled cuff holding a flower-shaped vase, is possibly of American manufacture, probably dating from about the third quarter of the 19th century. The hand vase is a characteristic Victorian product and is popular with collectors today.