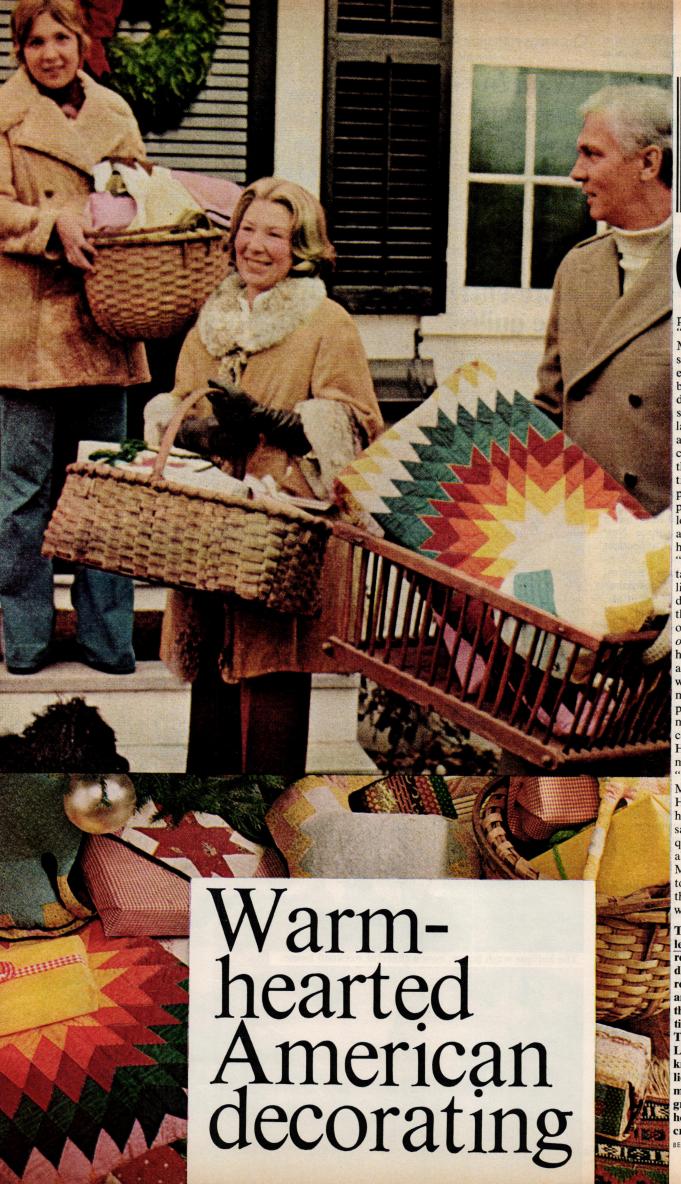

County\_

(INCORPORATING LIVING FOR YOUNG HOMEMAKERS)

Vol. 148 No. 12

ON THE COVER: Christmas magic for a cozy red library—a jewel of a Christmas tree heaped with golden tinsel ropes and beaded chains. Tucked into all the tinseled niches are treasures the owners, Mr. and Mrs. Eugene Kennedy, Jr., have collected from travels and boutique browsing-Peruvian knitted dolls, tiny rush baskets, embroidered horses from India, Mexican straw dolls, Irish rush figures, Scandinavian wooden stars, plus an intricate American Indian fabric doll who inspired the merry company of gingham ornaments Mrs. Kennedy sewed herself: calico cats, gingham doves and angels copied from 19th-century weather vanes, pink-checked elephants and piglets shaped after antique cookie cutters.

To sew your own ornaments, cut your own paper pattern, sew both cut fabric pieces together wrong-side-out, leaving "stuffing space" at top. Stuff with Dacron fiberfill, sew up top, sewing in gold twine hanging loop. Every ornament gets a bow, the treetop angel a sash of long ribbons to wind about, maypole style.

Under the tree, a host of presents wrapped in bright papers and wallpaper remnants, plus baskets of Mrs. Kennedy's homemade jams and jellies. In foreground, an edible centerpiece present: oranges and kumquats in a handpainted basket. And, unfazed by it all, Jefferson the cat.