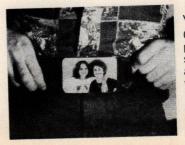

CHRIS ROLLINS

Tired of the usual Christmas tree ornaments? This year, make a people tree. Use an instant camera to snap family and friends as they come to your house during the holiday season. Then frame the snapshots with ribbon and hang them on the tree. Along with a Polaroid SX-70 you need:

- Plenty of SX-70 film, which develops color prints in 8 minutes.
- Flash-bulb cartridges
- Rubber cement
- Strips of 1-inch-wide ribbon in 4½ - and 3½ -inch lengths
- Strips of 3/4-inch-wide ribbon in 15-inch lengths (for bows)
- Wire Christmas ornament hooks
- Scotch tape
- Gift wrapping cord

To frame photos: Paste ribbon strips along each edge, leaving half the width of ribbon hanging over. Fold around picture and glue similarly to picture back. Make bows from 15-inch-length ribbon. At-

tach bow with loop of Christmas cord, Scotch-taped to back of print. Hang on tree with Christmas ornament hook. Picture-taking tip: Avoid shooting toward mirrors or shiny surface, or you will get flash glare in the photo.