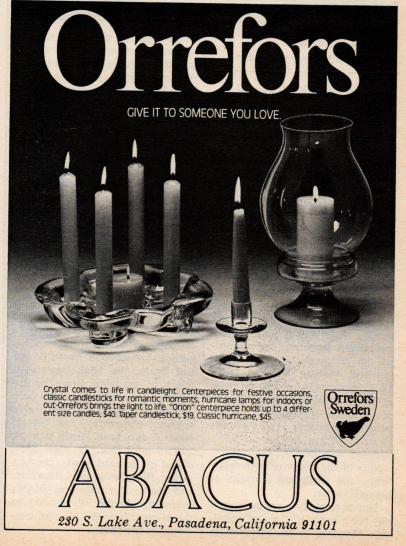

g through a comprehensive discus-

sion of 20th-century works. An especially appropriate gift for college students . . . Birds, Beasts, Blossoms, and Bugs (Abrams, \$25), text by Harold P. Stern. The fundamental themes in Japanese art, with hundreds of illustrations showing how they appear on screens, scrolls, porcelains, wood, papier-mâché, stone.

For the esthete-in-bud: The Pantheon Story of American Art for Young People (Pantheon, \$14.95) by Ariane Ruskin Batterberry and Michael Batterberry, provides a thorough survey of American art from Indian basketweaving through pre-Revolutionary art all the way to Op and Pop. The simple but never condescending text makes this book appropriate—and

Continued on the next page

ALL PRICES APPROXIMATE. BOOKS AVAILABLE THROUGH YOUR LOCAL BOOKSTORE.





Stained Glass (Crown, \$35 until Dec. 31; then \$39.95), with hundreds of photographs by Sonia Halliday and Laura Lushington and text by Lawrence Lee, George Seddon, Francis Stephens, is a must for everyone who loves this ancient art. And the volume may well convert the so-far-unimpressed. Beginning with the world's oldest windows (11th-century Old Testament figures in Augsburg Cathedral), it traces the history of stained glass to the present-windows by Chagall and Braque, and contemporary experimental work.

#### **Handcrafts**

Whatever the craft, there are plenty of books with easy-to-follow instructions to titillate the experienced craftsperson, the tyro, or anyone seeking new crafts to conquer. A sampling: The Art of Decorative Stenciling (Viking, \$15.95) by Adele Bishop and Cile