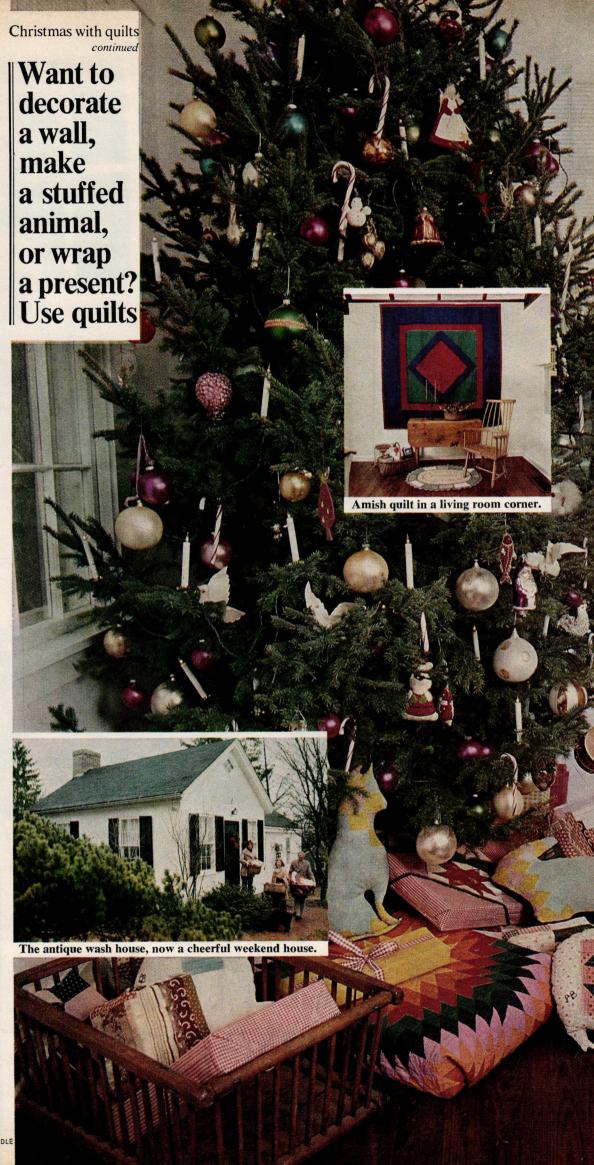

#### DECORATING, ARCHITECTURE, BUILDING

- Home improvement ideas for the house fixer 108 Warm-hearted American decorating: Christmas

- with quilts in an antique house Country comforts in a made-over barn The appeal of fabrics: Romantic decorating
- in a restored country house
  The indoor pool—an idea that's catching on