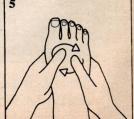

1. If you're at home, wear a robe or wear nothing. In the office, loosen your clothes. If possible, open your window wide. Sit on the floor with your back against a wall or a firm couch. Fix in your mind the idea that a feeling of relaxation is going to spread from your feet through your legs and all over your body. You are stimulating circulation, and the blood is going to flow more smoothly throughout your entire body. As Deborah says, "This operates on psychological as well as physical principles."

2. Rub the palms of your hands together until friction warms them thoroughly. Then bring your right leg onto your lap. Take your right

DURELL GODFREY

foot between your hands and rub the entire foot with a circular motion. Imagine you have something in your hands, like a pencil, and you're rolling it back and forth. Rub your hands together again before repeating this procedure with the left foot.

3. Stretch your left leg out in front of you and bring your right foot up where you can work on it comfortably. Grasp your big toe firmly on either side between the thumb and forefinger of your left hand and roll it back and forth several times. Do each toe in turn the same way. (If this hurts, don't worry about it. When you have tense neck and shoulder muscles massaged, it's painful, too. But it feels great afterwards. The same goes for the feet.)

4. Now hold your foot toenailside-up and, supporting your big toe with your forefinger, massage the toe with your thumb, applying pressure as you massage. Do this to all your toes. Then reverse your foot (heel-side-up) and repeat the procedure on the bottoms of the toes.

5. Supporting the foot with the fingers of both hands, massage the upper side of the foot with both thumbs, covering the whole foot. Repeat this on the bottom of the foot, applying pressure first to the padded area under the base of the toes, then to the middle area, pressing very firmly, then gradually working down to the heel. Always massage in a rotating, clockwise motion.

6. Place the foot in front of you with the knee bent as close to the

chest as possible. The foot should be positioned on the floor as if you were going to walk on it. Massage each side of the heel with both thumbs, going up the back of the leg, about halfway up the calf. Return to the bottom of the heel and massage up the leg again, being particularly attentive to the Achilles tendon area.