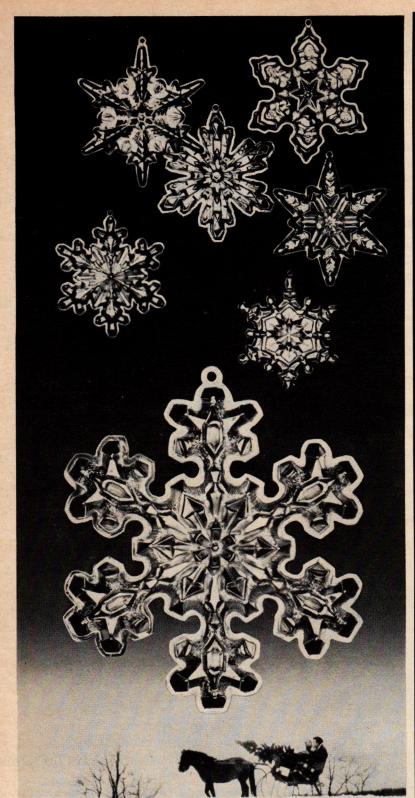

## Cherished Christmas Memento from Gorham. The 1976 Sterling Snowflake.

A lasting tradition. A silversmith's art. The 1976 Gorham Sterling Snowflake especially created to commemorate this Christmas, forever. Exquisitely crafted in precious sterling, this sparkling silver Snowflake is the seventh in an annual series originated by Gorham. The crafting tools for each distinctive edition are destroyed at the close of the year, so that each Snowflake becomes a more personal memento of love, as well as an important collectible.

Designed to sparkle forever as a Christmas ornament or as a beautiful fashion pendant, this year's Sterling Snowflake is engraved with the date on the back and has additional space for a personal message. A shimmering remembrance of Christmas 1976. A Gorham Original. Just \$20, 3% inches across. At finest jewelry stores and silverware departments.