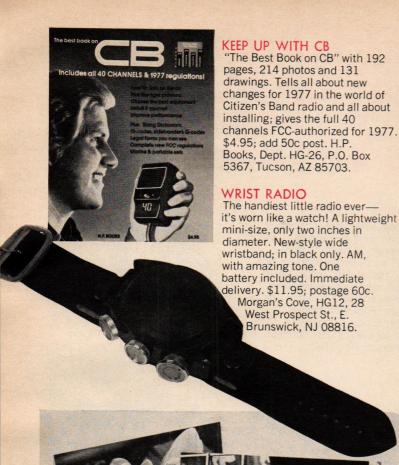

$2.50. Fast Flame Fireplace Fuel, HG12, 1613 So. Love St., Lovington, NM 88260.

### CREATIVE PRESENT

The ancient Japanese art of leaf and paper collage is a fascinating pursuit easy to master with the Oshibana kit. Take dried leaves, ferns and flowers, press and seal them between sheets of textured paper. Decorate lampshades, make stationery, even room dividers. \$4.99 ppd. Takashimaya, Inc., HG12, 509 Fifth Ave., New York, NY 10017.



### ARTY TOTE

Show your art appreciation with tote bag that's a background for the famous Piccasso's "Les Petites Fleurs" masterpiece . . . reproduced in full color on heavy-duty, white cotton canvas. Washable. 14" by 16". Fashionable, useful gift. \$12.95; add \$1.50 post. Lambert Studios, Inc. HG-38, 910 No. La Cienega Blvd., Los Angeles, CA 90069.





**NOTE-ABLE GREETINGS** 

For sending memorable greetings on those many occasions . . . for collectible pleasure in framing them as your picture-gallery. A set of twelve cards that fold for note-use. Six pictures, 6" by 9", in glowing colors. Complete with envelopes, Box \$5.95; plus \$1 post. Send 50c for sample. Start Creations, HG12, Box 313, Ridgefield, NJ 07657.



### BEAUTIFUL PATTERN

Sparkling accent for the table in hand-blown, hand-cut imported lead crystal. "Margaret" floral design. Butter dish, 6½" dia., \$26; cruet, 61/2" h. \$19, pr. \$36. Catalogue \$1. International Crystal, HG12, 322 E. Hardy St., Inglewood, CA 90301.



**EVENTFUL RECORD**Baby's birth certificate in original design of 18th century "fracturs". Authentic motif, colors, script, size on heavy ivory paper.