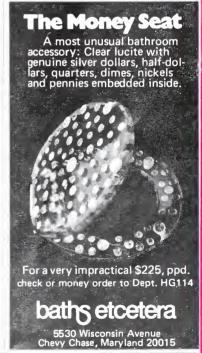

The timeless grace of chinoiseric is recaptured in this unusual needlepoint design. Blue & white banding encloses water ferns & fish handpainted in soft golds, greens, rusts on off-white background, 14 st. canvas, persian yarns, complete instructions, 13" dia. pillow kit + banding: \$56 ppd. Brochure: \$2.

greengage designs

P. O. Box 9683, Washington, D. C. 20016



#### Only your pocketbook knows! "ANTIQUE" MOLDINGS

19" diam. 6.95 ppd.

Glamorize your plain ceilings with exciting reproductions of antique moldings! Easy to install—paint or gild to look like plaster or wood. They'll please the most discerning eye! Other sizes, designs available. Send \$1.50 for complete decorator hardware catalog.

## Weaver &

(EST. 1889)

1208 Wisconsin Avenue, N.W. Wash., D.C. 20007 • 202/333-4200





#### DECORATIVE DUCK DECOY KITS

Stop hunting! Here's the gift to please a sport ing man, add individuality to a room. A precious revival of a unique American folk art from complete kits that include carved, sanded SOLID WHITE PINE body & head ready to paint or stain, authentic glass eyes, sandpaper, instructions, painting guide.

MALLARDS (pictured) 11".13" long. Green Wing Teal, Wood Duck (not shown). 12".13" long. Hen & Drake available in each species.

CATALOG 50¢

\$11.98 each \$22.00 pair Plus \$1.00 shipping per order.

BAY COUNTRY WOODCRAFTS
DEPT. HG11, OAK HALL, VA. 23416

PLEASE TURN PAGE FOR MORE SHOPPING AROUND IN WASHINGTON, MARYLAND AND VIRGINIA



# the Georgetown Collection

We have selected 14 of the world's finest hand made cigars for this special collection. Included