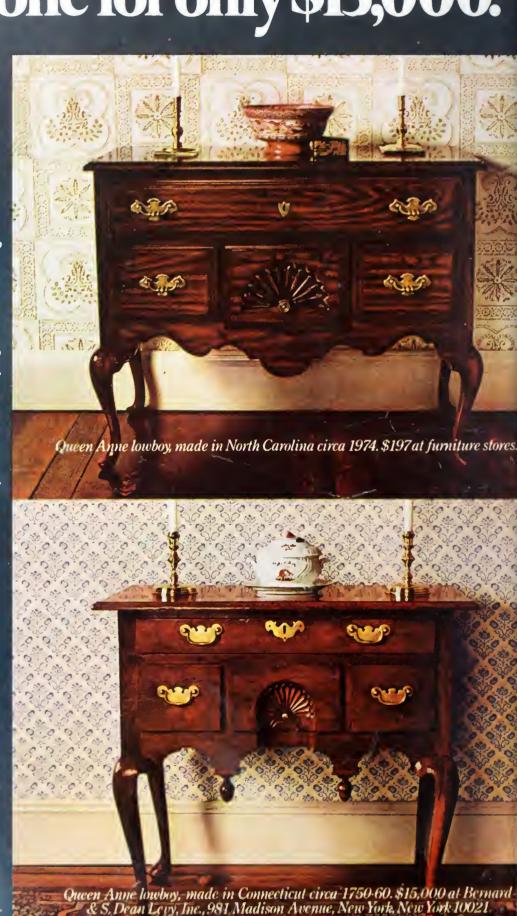

r trim.) So is the lowboy at the top.

The lowboy at the bottom was carefully rubbed, stained, and polished until it glowed.

So was the lowboy at the top. In 18 separate steps.

The lowboy at the bottom was built to be used not just for years, but for generations.

So was the one at the top.

The lowboy at the bottom is an authentic Colonial design wellover 200 years old. Which makes it very expensive.

The lowboy at the top is an authentic Colonial design from American Drew. Which makes it very affordable.

So, if you want something with a romantic past, buy the lowboy at the bottom.

If you just want something beautiful, buy the one on top. It's your money

AMERICAN A DREW

For catalogs of all Early American styles, send \$1 to: American Drew, P.O.Drawer 489, N.Wilkesboro, N.C. 28659.







## Genuine Italian lead crystal by Schmid

It's elegant. It's contemporary.

It's the newest glassware,
with the
icy sparkle and glacier-smoothness
of much costlier imported lead crystal.
Rich in everything but price,
yours in 2 sizes:
highball and double on-the-rocks.
And, 3 patterns:
Sogno, left, \$22.50 for six;
Alaska, center, \$19.50 for six;
Gala, right, \$16.50 for six.
All gift packed.



Our People Make Us Number One

Zeric Romanner (Carrier Carrier Charge & Bank Americand of the Carrier & Carrier Charge & Bank Americand Carrier (Charge Carrier Blanche & La away

#### Christmas stitches—

#### needlework and patchwork presents to make

There are some wonderfully helpful aids for needlepointers around -as we mentioned in an earlier columm a trunspurent grid that can be used t