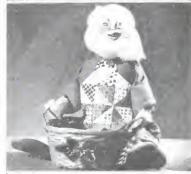

#### Black sock doll

I have a black sock doll dressed in wool pants and cotton shirt and carrying a carpetbag with the words "New Orleans, La." on it. How old might it be? The attached card says: "Rujus Rastus Johnson Brown, about whom the song is written. This doll is a duplicate of the one made for Mrs. Franklin D. Roosevelt."

N.E.D.—Tipp City. Ohio

Your seemingly homemade doll is a delightful representation of the subject of Harry Von Tilzer's famous room-rent song first published in 1905. The writing on the card suggests it was :0ade after Mrs. Roosevelt became nationally known.