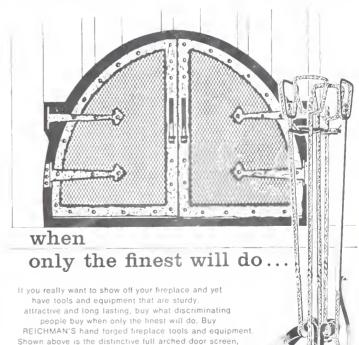

14-117:

Living Room

Chintz on chairs and curtains: by Clarence House.

Dining Room

Batik fabric on walls: by Far Eastern Fabries.

Table, chairs, and steel floor: by David Barrett Design.

Kitchen

"Primitive Andora" ceramic floor tile: color shown is hearth. By American Olean.

Obergine mohair velvet fabric: covering walls. By Clarence House." Carpet: dyed to match wall fabric. By

Stark Carpet.1 Mirror work: by John Depp Inc. Continued on next page



## French Elegance

Beauty, quality and luxurious comfort combine to make our elegant hand tufted French sofa a stunning focal point for your home. Upholstered in a lavish collection of fabrics, with



See 1D Originals at your favorite store

## JACKSON OF DANVILLE · DANVILLE, KENTUCKY 40422

## REICHMAN

fireplace tools and equipment



one of 18 designs, and the series 100 tool set,

black or natural polished iron (the pewter look)

one of 6 designs available in either wrought iron

At better fireplace equipment stores, or write for latest folder. Please include stamped, self-addressed

envelope. CUSTOM WROUGHT PRODUCTS, Dept. HG, Greentown,

#### NG INFORMATION continued from preceding page

Mirror work: A Tob. All Pictors (1688) of 1688 of 1688

COVER

Seefin 1012 1.77

Round lattice drum table: 40" diam. x links, solid asl with ash veneers, convable top. Driftwood to ish.

Table desk: 64" x 38" x 29" high, steel base, ash with ash veneers, Driftwood finish, Drum table and desk both from the "Circa '76" Collection by Henredon.

Baker's rack: 491s" x 17" x 8431" high, brass and wrought iron, 4 shelves, Satin Black fin