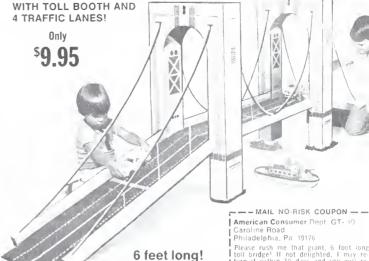

entertaining or family dining. Handcrafted in solid pine, richly distressed to achieve an authentic aged look. Measures 8" x 9½" x 6", just right for a full package of napkins. Antique Pine,

or Maple Tone \$6.95 ppd Write for free illustrated catalogue

KITCHEN VILLAGE, INC.

Dept. HG-114, 13 Tuella Avenue. Elmwood Park. N. J. 07407

#### SHOPPING AROUND











#### FLOOR LENGTH RAIN CAPE

time, you can pro-tect your long skirts and evening dresses with our clear plas tic rain cape! Smart ly designed to com plement your party clothes. decorated with perky black velvet bows and edging. Button clo sure, handy slit pockets. In small, medium or large.

\$1295 Plus \$1.55 Postage

Send for Free Gift Catalog

artisan galleries

2100 No Haskell Dept B-11 Dallas, Tex. 75204

## GIANT BRIDGE



21/2 feet high.

#### **Exciting! Educational! Creative!**

Your youngster and playmates will have hours of fun with Your youngster and playmates will have hours of tun with this — indoors or out! They'll collect tolls, direct traffic, sail their boats under the high middle span — there's plenty of room in the gigantic 6 loot long highway lor 2 or more kids to play without fighting over who gets to do what!

Authentically detailed and realistic Sturdy, rigid 4 lane roadway, well-engineered to take it. Easy to take down and store — fun to put together again in minutes. Made of strong plastic and corrugated components yet weighs only 5½, pounds — so a small child can move it where he wants it. Mailed to you complete with simple, easy-to-follow interest in the street in

#### Please rush me