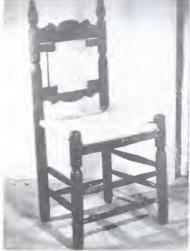

Can on tell me something about the age and an of this chair? (.11.1).- Saugus, Cal. This type of chair, with wing and hood, derives from a loth-century wicker model made to exclude drafts and used principally by the suk or mfum. In 18th-century England, an uphological leather version was called a = 12e and poster" chair, used by men servthe of duty to open doors. Yours is Euroo im 19 h o itury. 🔳