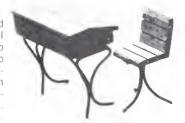

Can on tell me something about the age and an of this chair? (.11.1).- Saugus, Cal. This type of chair, with wing and hood, derives from a loth-century wicker model made to exclude drafts and used principally by the suk or mfum. In 18th-century England, an uphological leather version was called a = 12e and poster" chair, used by men servthe of duty to open doors. Yours is Euroo im 19 h o itury. 🔳