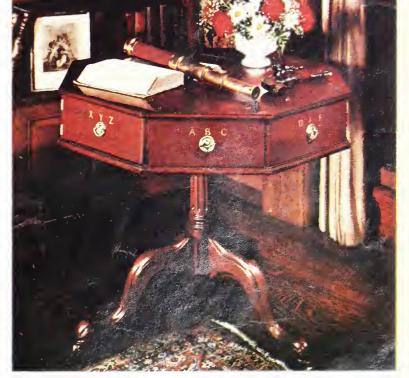

THOMAS JEFFERSON Reproductions. Thomas Jefferson was unique in our country's history. Noble and dedicated, he also was intrigued with ingenuity. And many of the furniture replicas, including this file table with octagonal revolving top, reflect his individuality. The table's original now stands in the Monticello library. Replicas of his furniture are recreated under an exclusive commission from The Thomas Jefferson Memorial Foundation.