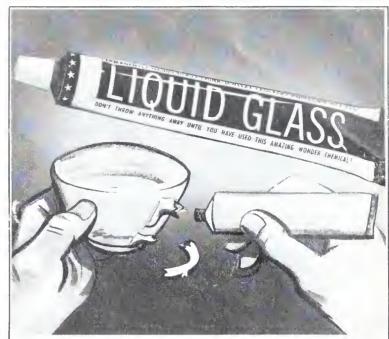

this 11 oz slass is a timeless treasure. A perfect gift loccasion — or a bit of self indulgence for who enjoys beautiful things. Dishwasher fictories, Set of 8 \$15.00, set of 12 \$21.00, it din U.S.A. Add \$3.00 West of Rockies or very. Credit card phone oders accepted. 0-14 days for delivery. Add \$1.00 for ption to Landfall Collection catalogue.

HE LANDFALL COLLECTION
Water St., S.Norwalk, Conn. 06856
3th Year 203-838-5581



# CREWEL KIT

This delightful crewel "Little Ragamuffins" comes in a complete kit with everything you need. Finished size for framing is 12x16". Style #S8047. \$5.95 plus 55¢ postage and handling. Frame available #4028. \$5.95

Send 25¢ for full color Idea Brochure with hundreds of creative kits.

HOUSE OF STITCHERY Dept. HGN, P.O. Box 2088 Hollywood, Fla. 33020



# MAGIC MENDING

New miracle crystal clear liquid glass chemical sensation creates a washable, waterproof, heat-or-cold proof iron bond. For permanent mending or repair of glass, china, crockery, ceramics and porcelain.

LIQUID GLASS

\$1.98 + 25c Mailing Each

California Residents add 6% Sales Tax

Satisfaction Guaranteed or Your Money Back

Anthony Enterprises 585 Morket St., San Francisco, Calif. 94105

#### WINE BARREL PLANTERS

HEART of WOOD COMPANY

now has Available a quantity of hand-coopered loak barrel halves. These aging casks handed by forged iron hoops, make handsome durable planters. Indoors or out they enhance the natural beauty of any plant or small tree. For only \$24.50 each or \$45 for a pair. Heart of Wood delivers to your door. We pay delivery sales tax and insurance