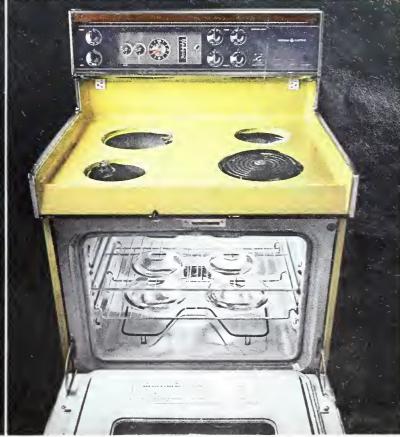

ch artist Robert Perrot. Most cards are 43 8 by 61 4 folded, imprinted with "Season's Greetings" in the five official UN languages, \$2.25 for ten; a few specials, such as "Sunsong," 83. For a catalogue of all cards and calendar in color. giving complete ordering information, write U.S. Committee for INICEF. Box 5050. Grand Central Station, New York, N.Y. 10017.

#### The 1975 engagement calendar

Illustrated with over 50 works by internationally known artists from 30 countries, all dealing with the world of children, the colorful calendar has pictures printed back to back so at the year's end you remove date pages and have a beautiful permanent album. 618 by 811, 83.50.



## General Electric Ranges with P-7° self-cleaning ovens are made for people who love to cook, but hate to clean.





If, at heart, you're a real cook, but a very impatient cleaning woman, feast your eyes on these GE Ranges. They make cooking a joy and cleaning a cineh.

Like GE's self-eleaning P-7 Ovens. Set the controls to "Clean" and the ovens automatically clean themselves completely. Top, bottom, sides, racks. Even nooks and crannies you couldn't get to if you had to do it yourself. All that's left is maybe a little ash.

Yet all that cleaning only costs about 10¢. A lot less than a can of oven cleaner.

Sparkling P-7 Ovens. You'll like the way they make your kitchen look—and feel. Because they're so well insulated, more heat stays in the oven when baking, helping the kitchen stay cooler.

Each of these ranges comes with a P-7 Oven. (There are lots more P-7 Oven Ranges in almost every size.) And ea