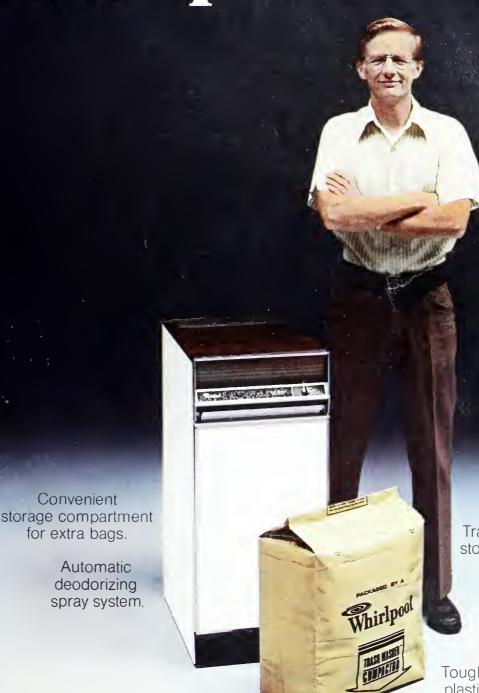

## Here's where a Kitchen Aic compactor stops looking like a luxury.

No matter how often you empty the wastebaskets, it never seems to be often enough.

Unless you've got a Kitchen Aid trash compactor. It's every bit as reliable as our dishwashers.

And it ll smash your trash to one quarter or less of its original volume. There's an easy-to-use Litter Bin<sup>TM</sup> that lets you toss in the small stuff without opening the big drawer. Use that for wastebasket loads.)

There's also an activated charcoal air filter to eliminate odors. And you can use the KitchenAid compactor with or without trash bags.

Talk to your KitchenAid dealer today. Look in the Yellow Pages under Dishwashers. Or mail the