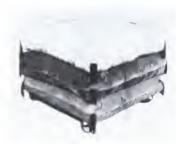

The second of th

DOUBLE BOWKNOT • Original coverlet was made about 1867 in Jackson County, Ohio, and based on a popular geometric pattern of the time. Fieldcrest recreates this surprisingly contemporary-looking design in a bedspread and matching towels. Both in brown, navy, green; bedspread also in red.