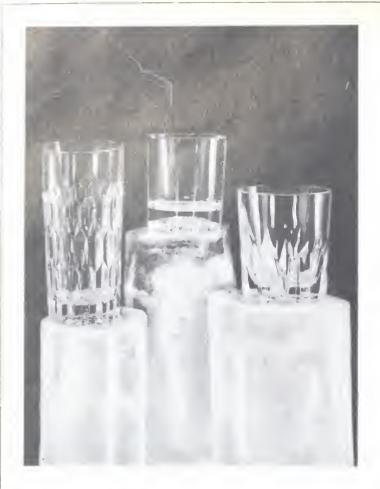

## Rare Pleasure.

## We found a way to bottle it.

To end the day or to start the evening. To share with friends at a party or with a friend, alone. The joy of Scotland. Distilled and brought to perfection in every bottle of J & B Rare Scotch. So, you may enjoy this rare pleasure wherever in the world you may be.

JEB RARE SCOTCH

JUSTERINI & BROOKS Founded 1749

225th Anniversary

marble would look marvelous, but your common sense says marble is too cold underfoot, here is the perfect solution: warm carpeting with a cool marble look.