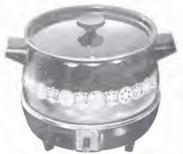

## Here's where a Kitchen Aic compactor stops looking like a luxury.

No matter how often you empty the wastebaskets, it never seems to be often enough.

Unless you've got a Kitchen Aid trash compactor. It's every bit as reliable as our dishwashers.

And it ll smash your trash to one quarter or less of its original volume. There's an easy-to-use Litter Bin<sup>TM</sup> that lets you toss in the small stuff without opening the big drawer. Use that for wastebasket loads.)

There's also an activated charcoal air filter to eliminate odors. And you can use the KitchenAid compactor with or without trash bags.

Talk to your KitchenAid dealer today. Look in the Yellow Pages under Dishwashers. Or mail the

### KitchenAid

D. . . . . Compactors
D. . . . . D. pensers