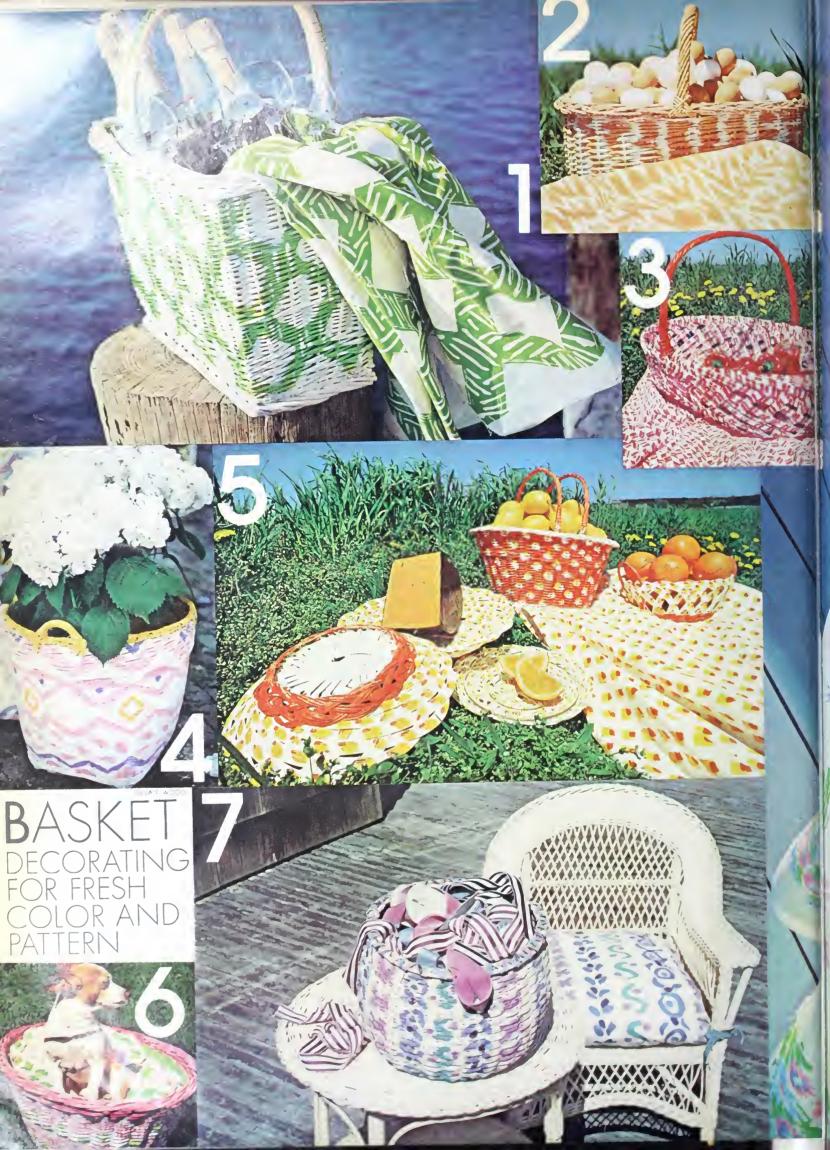

l beard generally somewhat askew. On his back, which was artistically bent, he carried an enormous sack out of which presents could be seen bulging.

It was an absolute article of faith with us all that Father Christmas existed, whatever our ages, although there were intermittent stages of disbelief, which went something like this: the ardent devotion of the little ones would be followed by an age of extreme scepticism (about four or five), accompanied by persistent questioning. Then came the inevitable revelation. But at this point my mother very cunningly put an end to public scepticism in the big children by saying firmly that if Father Christmas didn't exist, then he couldn't fill their stockings, could he? And so we were all out of (Continued on page 146)

and A Family Christmas











# a beautiful house born of nature

Centuries-old tree trunks for columns; old barn boards for siding; rough-hewn stone for certain walls; sod bright with wildflowers for a roof; paneling saved from a French château for a beautiful surprise



































# And you thought the Swiss only made cuckoo clocks.

But what the Swiss know about fine liqueur you won't believe.



Cheri-Suisse Fondue. In saucepan, melt 2 tbls. butter with 12 oz. semi-sweet chocolate. Blend in ½ cup Cheri-Suisse. Keep warm over low heat. Dip in fruit pieces or cake squares, or use as an ice cream tonning.



Cheri-Suisse Romanoff, Drain one jar (14-16 oz.) pitted dark sweet cherries. Whip 1 cup heavy cream with 2 tbls. Cheri-Suisse. Fold into 1 pt. softened vanilla ice cream. Fold in cherri