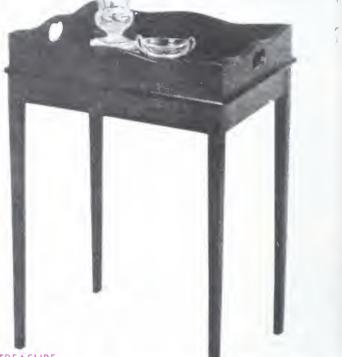

orage Fy 40223

#### CAPITOL BEAUTY



#### "AMERICAN BEAUTY ROSE" ONE OF THE NEW STATE FLOWER SERIES

by Anne Ophelia Dowden

Beautiful full-color collector print of the District of Columbia's official flower

Edition 3,000 signed by artist Size 14 x 12 \$12 50

NO \$1 FOR COMPLETE CATALOG OF AMI HOUSI GALLERY COLLECTION Frame House Gallery, Inc. 110 East Market Street Department HG114 Louisville Kentucky 40202 Telephone (502) 587 7424

## *IOPPING*

#### YOUR HOME

From your own photo and description artist, Maud Hundley, will create a needlepoint portrait for framing. Send photo and details for estimate. The more complete the description, the more faithful the reproduction. Send 50c for catalogue of creative needlepoint ideas. Maud Hundley Studio, HG11, Box 264. Anchorage, KY 40223.





#### TREASURE

Perfect size table for coffee cup and ashtray Handcrafted in Kentucky of solid African mahogany, handrubbed finish (no veneer). Masterful miniature of 18th century butler's tray. 18"h. with 9" by 13" top. \$34.50 plus \$2 post. Wakefield Scearce Galleries, HG11 Shelbyville KY 40065.



#### NAPKIN RINGS

Exquisite tiger cowry shells from the African Coast, fashioned into napkin rings make attractive, unusual accents for any table setting Native craftsmen hand cut and carved each matched set with prinstaking skill. Six to a set, \$3.95 ppd. The Murray Specialty Co., HG10114, 1604 W. Main St., Murray, KY 42071



CHRISTMAS WREATHS

From the forest of Appalachia come nature's materials mountain craftsmen turn into beautiful circles in muted browns. Use in attractive combinati