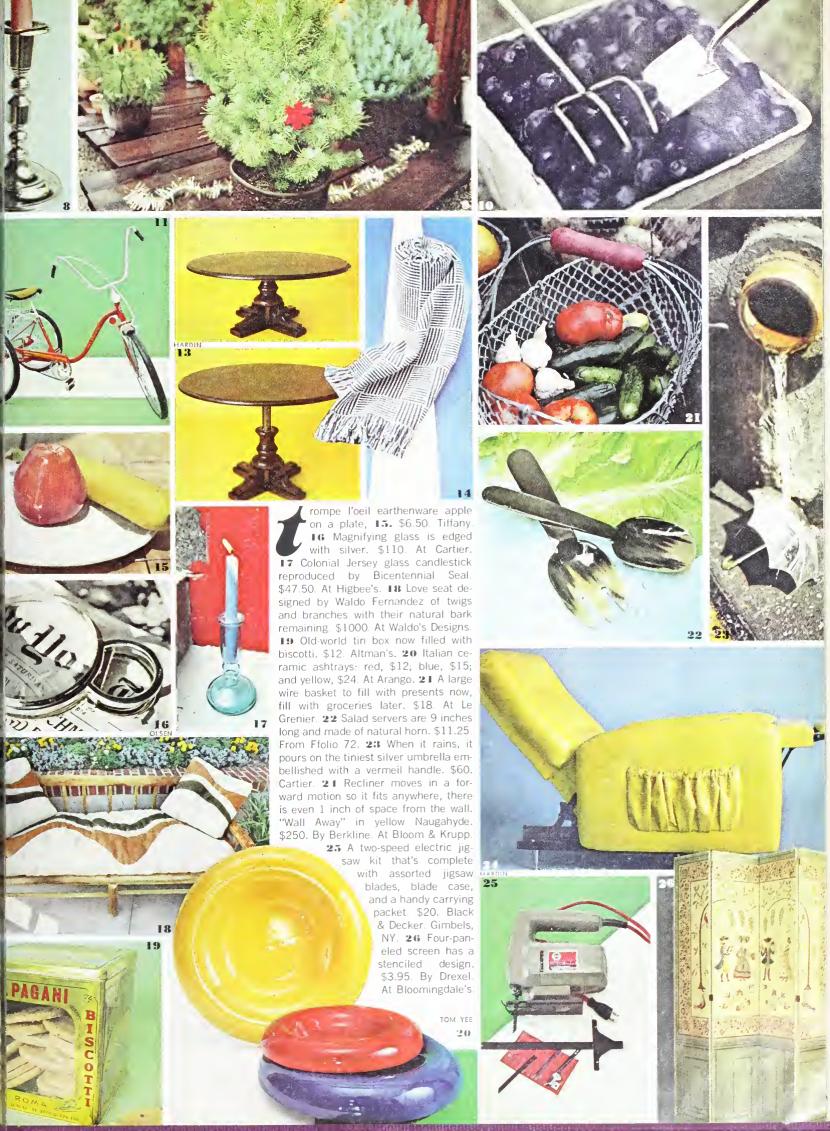

#### **Christmas Presents**

- House gifts Christmas stitcher—reedlework and parchwork presents to make by Patricia Carbin
- Exciting presents from museums and stores
- for you to order now by Margaret Morse
- For a gala Christmas—presents for row
- For a ga a Christmas presents for art lovers plant lovers and collectors
- For a gala Christmas presents for outdoor sportsmen, indoor gamesmen, and outgoing hostesses
  For a gala Christmas—presents for adventurers
- perfectionists, and comfort seekers
- For a gala Christmas—presents for music lovers. cooks, and home crafters