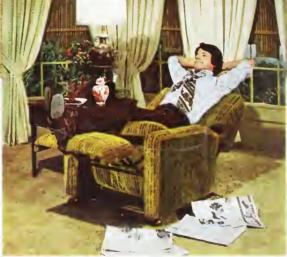

## raciousness omfort ... Early American

## LA-Z-BOY® RECLINA-ROCKER®

The irresistible warmth and attractiveness of an Early American La-Z-Boy Reclina-Rocker is certain to add gracious living to your home. The look of traditional quality and craftsmanship will dramatically complement that special setting.

La-Z-Boy Reclina-Rocker offers classic elegance that you'll cherish

for years to come. Comfort is also an appealing feature of these superb styles. Merely sit, lean back, or recline even to full bed, and you'll have a comfort experience you'll want to enjoy every day of your life! Put your feet up, stretch out, and you're as relaxed as you could ever be.

The exclusive legrest, independent of the reclining action of the chair, provides extra comfort. These outstanding styles come in your choice of colors, fabrics and vinyls.

See your La-Z-Boy dealer today, and put

Early American graciousness into your home.

IA. I. BOYCHAIR COMPANY OF THE Chair People's Chair People's People of the People Send me Feet Redirance Police Of the People Send me Feet Red Me Feet

® 1973 LA-Z-BOY CHAIR C