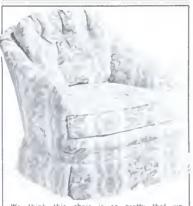

Can on tell me something about the age and an of this chair? (.11.1).- Saugus, Cal. This type of chair, with wing and hood, derives from a loth-century wicker model made to exclude drafts and used principally by the suk or mfum. In 18th-century England, an uphological leather version was called a = 12e and poster" chair, used by men servthe of duty to open doors. Yours is Euroo im 19 h o itury. 🔳