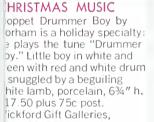

## - trepeating itself.

#### PATIENCE ROSE

A girl named Patience was 13 when she made a small quilt for her dowry in the 1840's More than a century later, one of er descendants gave it to the Smithsonian.

Idd is has adapted her carefully stitched to a 16 min or this elegant design for the stign for the stign