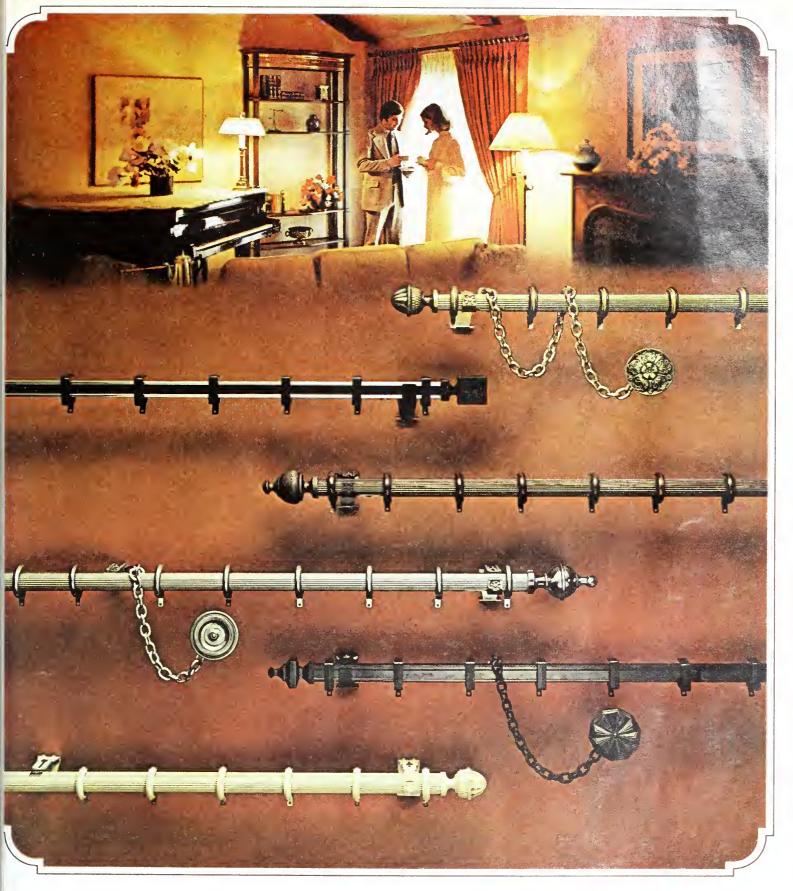

own contribution to the traditional designs so that no two baskets are ever alike. A Pima woman may put four or five turtlebacks in, she may fill in a whirlwind design with a lot of coyote tracks, so that she feels strongly that the basket's her own work—but her style is within the tradition of the tribe."

The design also echoes the country. "I can see the open desert in a Pima basket," she says, "where you can see your feet, you can walk around as in a maze, but you watch out for a rattlesnake or a eachis." The Yurok, of Northern California, have a different environment altogether. There the country is closed in by mountains and rivers, and the horizon is hidden in trees. "I can see in those baskets trees, lines of nivers, very complex ferns, roads that go over the mountain, hard win-



### What a difference a touch of Kirsch makes!

You know that beautiful windows can make a room. But conventional white rods—like Kirsch Superfine traverse, to make those windows beautiful you need the right drapery hardware. That means Kirsch—the leading maker of drapery hardware. With more styles to choose from. Classic designs in antique brass and pewter. Cubelike styles for the look of today...and tomorrow. Rods that look like wood and last like steel. And of course, Sturgis, Michigan 49091.

best seller of them all. Matching chains, holdbacks, and other accessories too. What a difference a touch of Kirsch makes! See for yourself at any fine store that carries Kirsch. Or write: Kirsch Company, Department N-1174, where quality still means something.



#### "Baskets express the geogra