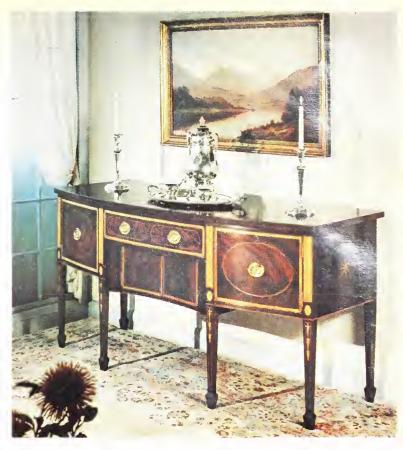

Fogether, General Interiors companies offer furniture crafts-

manship and a continuity of tasteful American furniture styles uniting vesterday with today and tomorrow

HISTORIC NEWPORT® Reproductions. Pictured here, the gift of Presidents to world dignituries, a charming replica of an original labeled by John Townsend, Newport, 1792. Newport's wealth from world trade made it both a leader in the colonies and a center of American culture Today, exact copies of originals by Newport's famous 18th Century cabinetinakers are made exclusively by Kittinger ©Identifies trademarks licensed by The Preservation Society of Newport County.

WHLLIAMSBURG® Furniture Reproductions. Priceles-American and English antiques in the collection of famed Coloni. Williamsburg are reproduced in every exacting detail, as reflecte in this Federal Period Sideboard, circa 1800, American. The greious originals date from design periods spanning our nation birth. Replicas are made exclusively by Kittinger, itself a century old General Interiors company