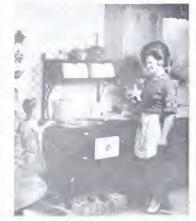

#### PATIENCE ROSE

A girl named Patience was 13 when she made a small quilt for her dowry in the 1840's More than a century later, one of er descendants gave it to the Smithsonian.

Idd is has adapted her carefully stitched to a 16 min or this elegant design for the stign for the stign