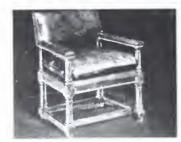

Can on tell me something about the age and an of this chair? (.11.1).- Saugus, Cal. This type of chair, with wing and hood, derives from a loth-century wicker model made to exclude drafts and used principally by the suk or mfum. In 18th-century England, an uphological leather version was called a = 12e and poster" chair, used by men servthe of duty to open doors. Yours is Euroo im 19 h o itury. 🔳