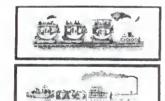

HEMPFIELD RAILROAD • When the railroad hit town, it was an event to be celebrated. In 1851 a weaver in what is now Wheeling, W. Va., made a coverlet to commemorate the building of the "Hemfield" Railroad. Fieldcrest has copied his locomotive design—and misspelling—in towels (gold, blue, red) and a bedspread (blue only). Locomotive in picture is from the Smithsonian's collection of train models.