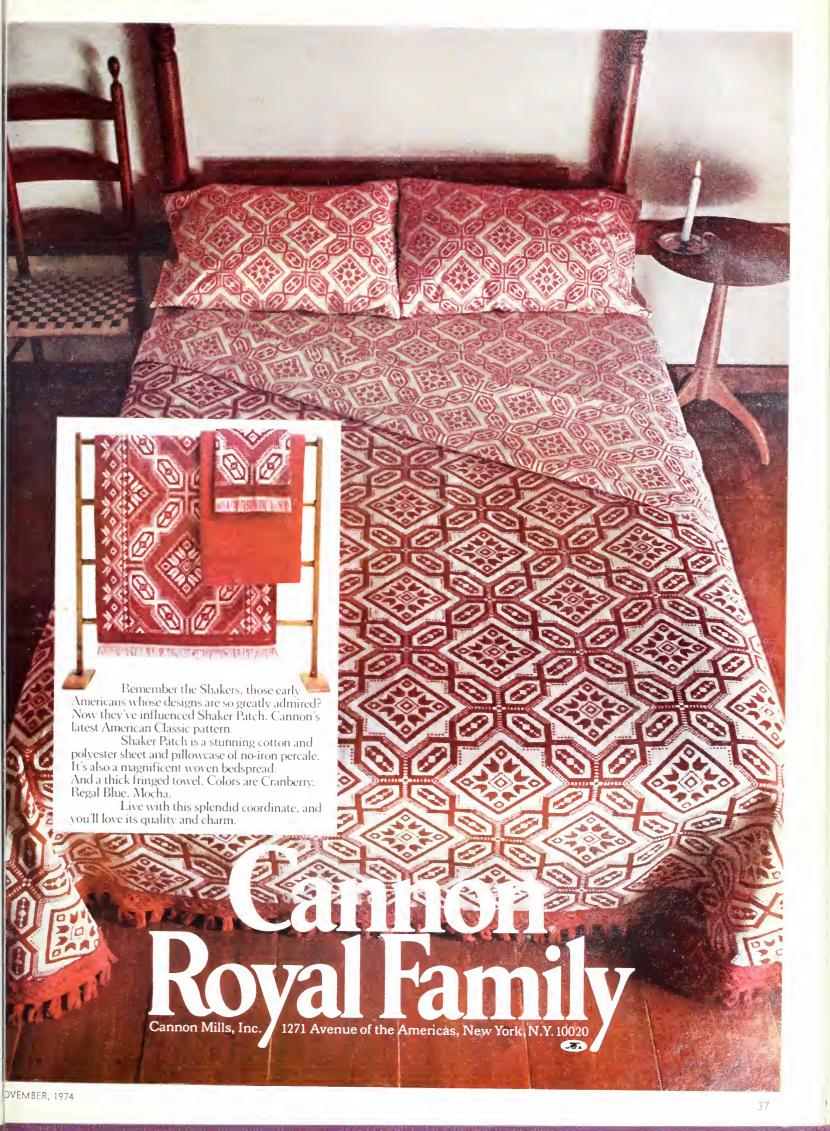

four food groups to be sure that you are getting adequate amounts of protein, minerals, and vitamins. If you are, then the only things you need more of are calories and perhaps rest.

For adults, the daily intake of the four food groups should include at least two cups, preferably three, of milk and milk products; two or more servings of meat, fish, poultry, eggs, cheese; four or more servings of vegetables and fruits. In the vegetable and fruit group one serving should be citrus, cantaloupe, strawberries, or tomato; one serving should be deep green leafy or deep yellow colored vegetable, and two others, including potatoes. Whole grain or extiched bread and cereals complete the basic four food groups.

After deciding on your diet, the best way to increase calories is Continued on page 12



at your

# NEWSSTAND



# MOWI

All-new...all-different Vogue's second annual Beauty & Health Guide Fall/Winter 1974-75 gives you the best, fastest ways to look and feel wonderful now—stay fit and young-looking forever!

#### NO MATTER HOW YOU COOK NOW, WITH CORNING'S NEW 3+1 RANGE YOU'LL COOK BETTER AND WORK LESS. NO OTHER RANGE CAN MAKE THAT PROMISE.

Imagine melting butter or chocolate, or thickening a delicate sauce, without a double boiler, and without fear of it burning.

Or cooking up a pan of bacon until it's crisp, setting a dial to "lo," and knowing that your bacon will stay warm and crisp, without overcooking, until you're ready to serve it.

Or leaving dinner to simmer gently away in the kitchen, while you're in the living room with your guests, confident that the gentle simm