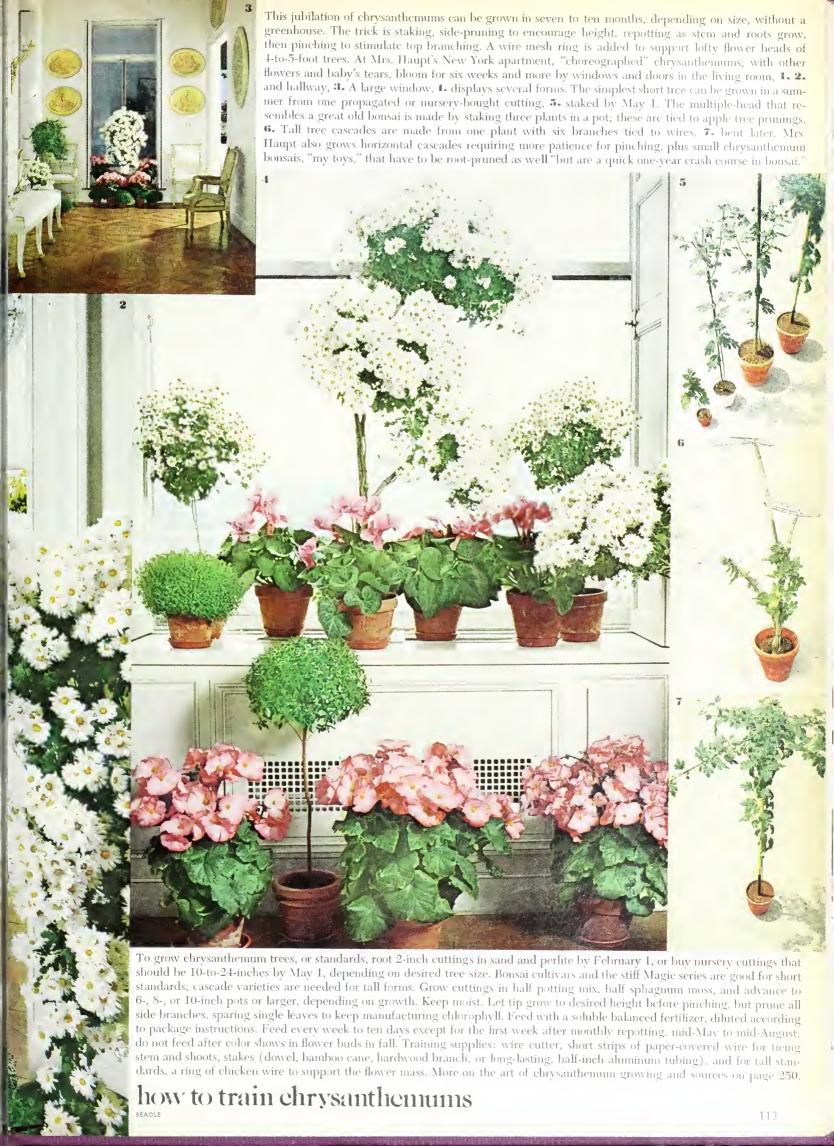

#### Gardening

- A gardener speaks his mild: Heaths and heathers are back in fashion by William B Harris
- Decorating with flowers for the holiday season
  - Gardener's Notes by James Fanning