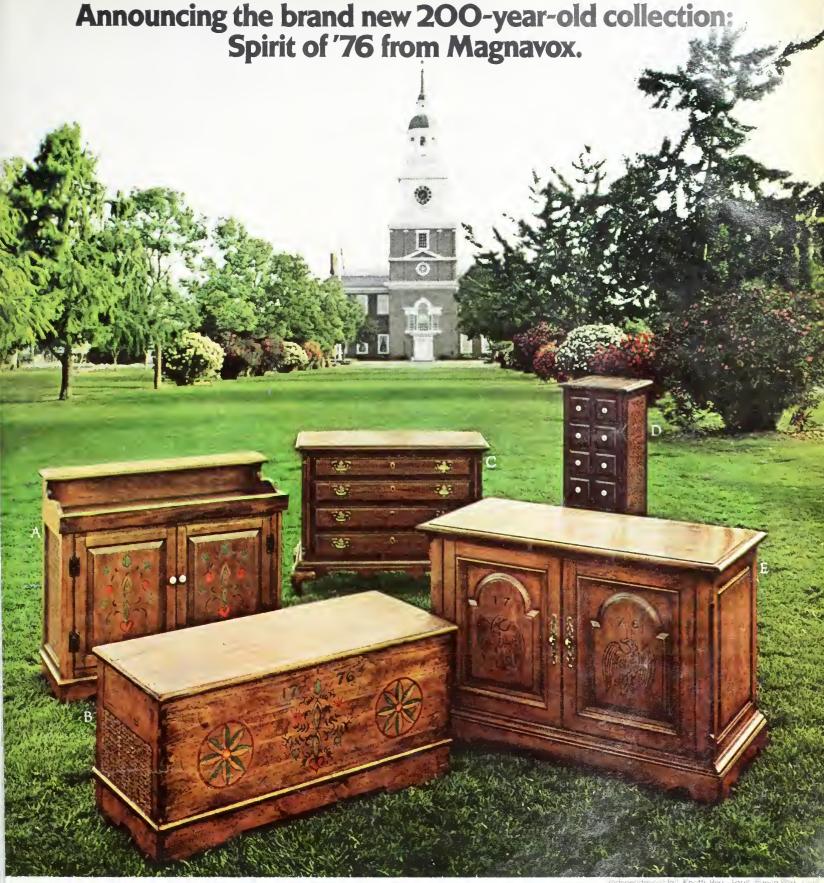

Happy birthday, America! You're going to be 200 years old

And to help celebrate the bicentennial, Magnavox has designed a collection of homeentertainment products that faithfully recaptures the spirit of Revolutionary days.

A. Dry Sink (Model 6464). Authentic Early American styling hides stereo FM/AM radio-phonograph, 8-track tape player, 4channel decoder and four speakers.

B. Blanket Chest (Model 6461). Replicas of Pennsylvania Dutch folk art and dovetails designed around stereo FM/AM radiophonograph, 8-track tape player, 4-channel decoder and four speakers.

C. Queen Anne (Model 6465). Graceful cabinetry conceals stereo FM/AM radiophonograph, 8-track tape player, 4-channel decoder and four speakers.
D. Spice Chest (Model 6455). Space-

saving design enhances stereo FM/AM radio, 8-track tape player, 4-channel decoder and four high-efficiency speakers. E. The STAR™ System (Model 4895).

The most significant TV breakthrough since color: instant access remote-control tuning by computer.

Get the Spirit today, at your Magnavox dealer It's a beautiful way to take pride in our nation's heritage - and your home.