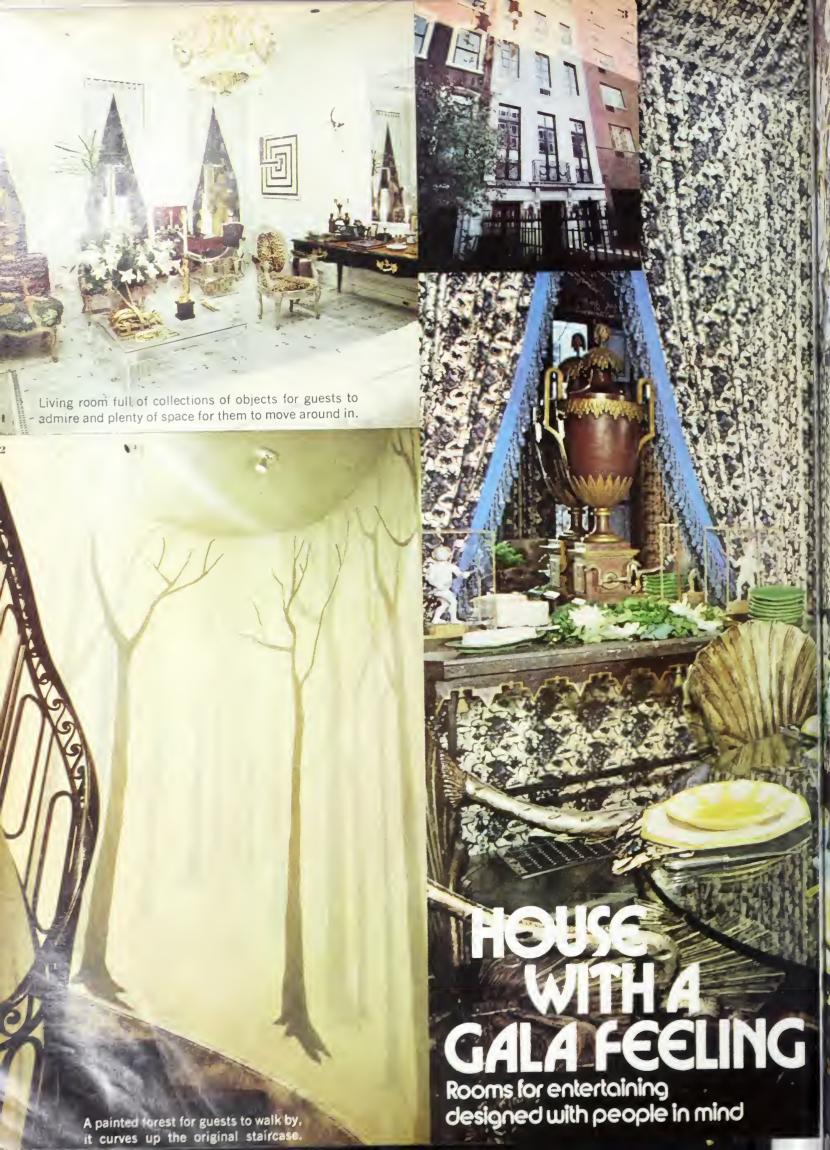

## House & Garden

RES TOTAL + A RMAN

ALEXANDER L BERMAN, I DITORIAL DIRE TOR

ON THE COVER: A year-round amenh use room that's a Lacquer Green evergreen magnet for people, whether for guiet reading or a gala oca icn. All the furniture's designed for flex bility. The low latticework drum table has a removable top. A desk table on steel legs doubles as a buffet or imprompts diving table. Both tables "Crca 76" collection by Herredon. The collection at Bloominadale's N.Y. V ry practical and pretty with plants. the brass ind-satin-black wroughtno baker's rank with four shelves, from the F-1 10 collection by Henredon. R 1-around ectional scating with soft i kin tufted seats and loo e back pillows comes in many izes and can also be ordered to a stom specifications. aro ry Hiniedon. Codar-Et hed wall pareing with 4 Iron to ling-herranted Laug or Gre - by Evant Product. Shutters are sainted porderora pille. Shiraz ki im ruts impirte . Harrs. For access ris and supplies of rmater place for fill alle 149.

#### Decorating, Architecture, Building

- Home improvement ideal for the house xell by Will Morris
- Preserving the past is a gift for the fut in Back t surprise the art of pointing backets t match y a favoriti fabr .
- A beautiful house born of rature
  - A house with a gala feeling
- An apartment pla ned for parties
- Building facts