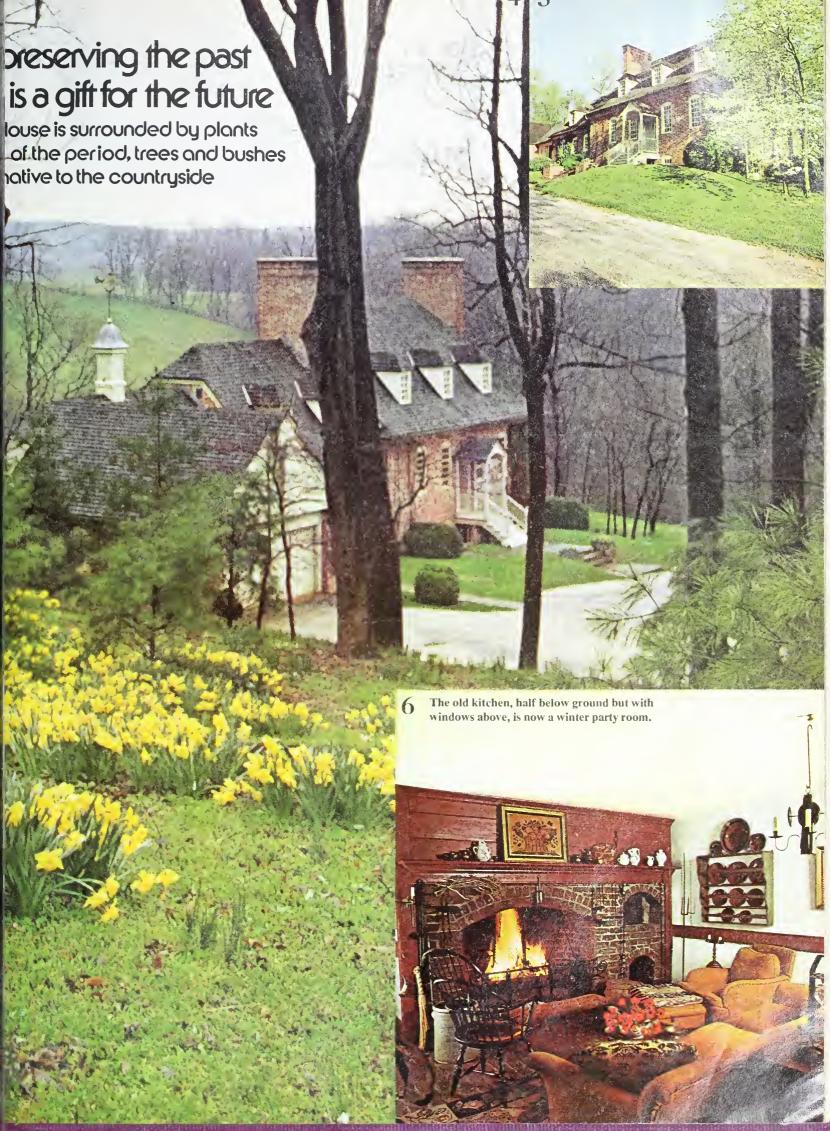

#### Decorating, Architecture, Building

- Home improvement ideal for the house xell by Will Morris
- Preserving the past is a gift for the fut in Back t surprise the art of pointing backets t match y a favoriti fabr .
- A beautiful house born of rature
  - A house with a gala feeling
- An apartment pla ned for parties
- Building facts