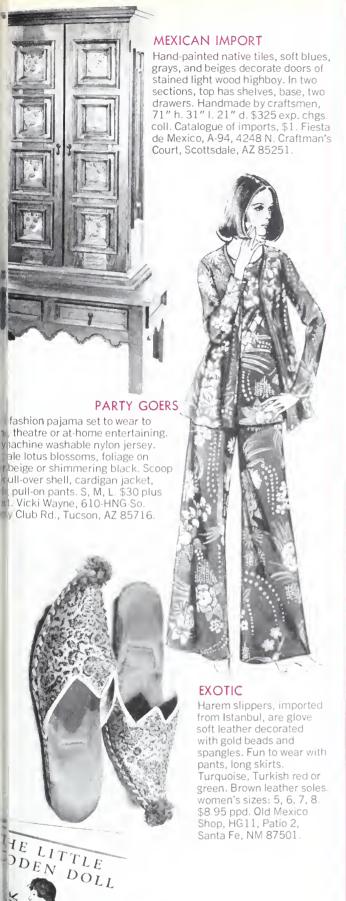

plus 90c. Fine grain cowhide bag, convertible strap, roomy interior, two outside zip pockets. Red, brown, camel, rust, black. 13" by 10". \$33 plus 90c. Vicki Wayne, 610 HNR So. Country Club Rd., Tucson, AZ 85716.

#### BEAUTIES

El Cortez collection: turquoise, sterling silver jewelry. Bracelet, \$33. Ring, sizes: 5-9, \$9.95. Pendant, \$7.50. Earrings, clip, pierced, \$9. Ppd. Write for free catalogue Southwestern Desert House, HG8-8, 3514 E. Grant Road, Tucson, AZ 85716.



#### LUXURIOUS

Fake fur of long staple orlon pile is chic, cozy and warm. Versatile fashion, great for country weekends and a day in town. Fully lined in nylon. Choose either beited or buttoned style Blond\*, hazel, salt 'n pepper, root brown. \$1.50 post Parr of Arizona, HG11, 3903 N 16th St. Phoenix, AZ 85016.





STORYBOOK DOLL

The Little Wooden Doll" is an enchanting storybook. The doll

looking as if she jumped out of

the pages is wood, has jointed

body, yarn braids, dressed in lace trimmed calico. Thoughtful,

Old Pueblo Traders, 600-HND-So. Country Club Rd

Tucson, AZ 85716.

lovely gift. Hard-cover, 65-page book, doll \$8.60 plus 40c post



#### UNIQUE GIFT

Be original — give "LOVEABLES" Custom full color, watercolor art from an original animal alphabet. Ideal for new bables, weddings, birthdays, house warmings, anniversaries — you name it! 9" x 12" matted in yellow, blue, pink, green, orange or red. Up to 8 letters only \$4.95 each matted. Additional letters 50¢ each and size increases to 14" x 18" matted. You can also add your own slogan or special message. 14"x18" complete alphabet a