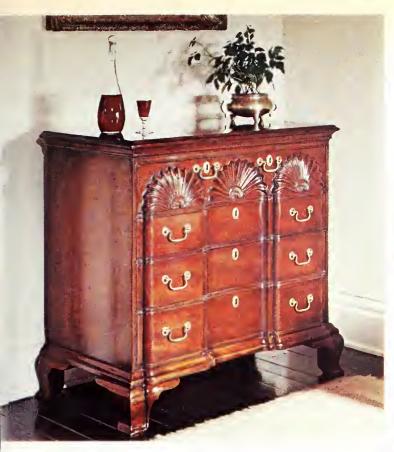

Fogether, General Interiors companies offer furniture crafts-

manship and a continuity of tasteful American furniture styles uniting vesterday with today and tomorrow

HISTORIC NEWPORT® Reproductions. Pictured here, the gift of Presidents to world dignituries, a charming replica of an original labeled by John Townsend, Newport, 1792. Newport's wealth from world trade made it both a leader in the colonies and a center of American culture Today, exact copies of originals by Newport's famous 18th Century cabinetinakers are made exclusively by Kittinger ©Identifies trademarks licensed by The Preservation Society of Newport County.

WHLLIAMSBURG® Furniture Reproductions. Priceles-American and English antiques in the collection of famed Coloni. Williamsburg are reproduced in every exacting detail, as reflecte in this Federal Period Sideboard, circa 1800, American. The greious originals date from design periods spanning our nation birth. Replicas are made exclusively by Kittinger, itself a century old General Interiors company