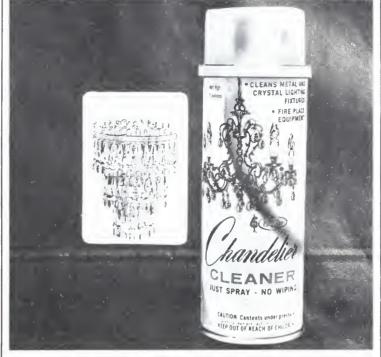

r cirulate through fine net. 24" x .4"; reinforced corners fit over netal frame that's hinged to fold at. Ideal for stockings. \$3.98 lus 50c post. Anthony Enterrises, HG11, 585 Market St., an Francisco, CA 94105



#### AT THE READY

Temo holder with paper roll and encil is made of clear Lucite: 2" by 3½", a bar makes it easy o tear sheets off the roll. Hang it by the phone or place it on desk or counter. \$4.98 plus 75c post.; wo refills, \$1.98. Lillian Vernon, \$N1, 510 S. Fulton Ave., Mt. /ernon, NY 10550.



#### HAPPY TREE TRIMMING

Enchanting moppets on a ladder climb to trim their Christmas ree. White china plate bright with traditional red and green Christmas colors is 8½" diameter. Lovely at yuletide and through the years. \$10 ppd. Trein's, HG11, 201 W. 1st, Dixon, L 61021.





#### CHANDELIER CLEANER

Just spray it on and allow to dry. No wiping necessary. Your crystal chandeliers will sparkle in a blaze of glory. Protects and preserves all surfaces with an invisible coating of miracle silicone. 7 oz. spray can.

CHANDELIER CLEANER

\$2.98 + 55¢ Mailing Each

California Residents add 6% Sales Tax

Satisfaction Guaranteed or Your Money Back

Anthony Enterprises 585 Market St., San Francisco, Calif. 94105



Hand carved in small Italian village by gifted artists, all 11-pieces dis-play exceptional life-like detail and subtle hand painting "Snow-capped" stained wood stable 14 x 5 x 8" Fig-ures to 3". \$150.00 plus \$1.50 hdlg.

Send 25c for 64 page Christmas

Downs EVANSTON, ILL.

DEPT. 1411-A 60204



#### LOUIS XVI CLOCK

With electric movement \$44.98 With bat