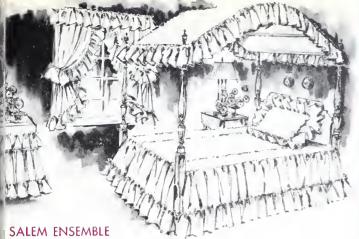

The second of th

DOUBLE BOWKNOT • Original coverlet was made about 1867 in Jackson County, Ohio, and based on a popular geometric pattern of the time. Fieldcrest recreates this surprisingly contemporary-looking design in a bedspread and matching towels. Both in brown, navy, green; bedspread also in red.

HEMPFIELD RAILROAD • When the railroad hit town, it was an event to be celebrated. In 1851 a weaver in what is now Wheeling, W. Va., made a coverlet to commemorate the building of the "Hemfield" Railroad. Fieldcrest has copied his locomotive design—and misspelling—in towels (gold, blue, red) and a bedspread (blue only). Locomotive in picture is from the Smithsonian's collection of train models.

PRINTING BLOCK ROSE • A delicate pattern taken from a set of embroidery stamping blocks Widely used from the 1850's to 1870's, these blocks enabled individuals to stamp their own designs on their own cloth at home. Fieldcrest recaptures the resulting look in no iron—heets and a comforter.