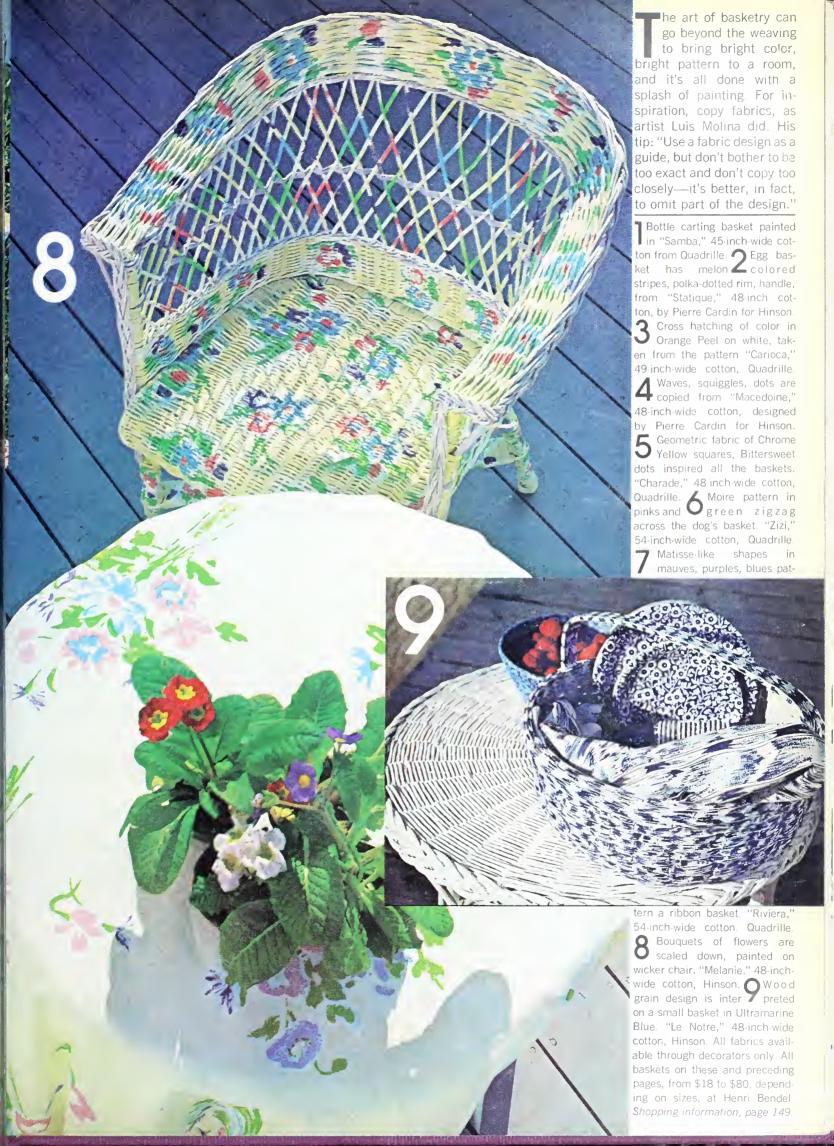

beard generally somewhat askew. On his back, which was artistically bent, he carried an enormous sack out of which presents could be seen bulging.

It was an absolute article of faith with us all that Father Christmas existed, whatever our ages, although there were intermittent stages of disbelief, which went something like this: the ardent devotion of the little ones would be followed by an age of extreme scepticism (about four or five), accompanied by persistent questioning. Then came the inevitable revelation. But at this point my mother very cunningly put an end to public scepticism in the big children by saying firmly that if Father Christmas didn't exist, then he couldn't fill their stockings, could he? And so we were all out of (Continued on page 146)

and A Family Christmas











# a beautiful house born of nature

Centuries-old tree trunks for columns; old barn boards for siding; rough-hewn stone for certain walls; sod bright with wildflowers for a roof; paneling saved from a French château for a beautiful surprise



































# And you thought the Swiss only made cuckoo clocks.

But what the Swiss know about fine liqueur you won't believe.



Cheri-Suisse Fondue. In saucepan, melt 2 tbls. butter with 12 oz. semi-sweet chocolate. Blend in ½ cup Cheri-Suisse. Keep warm over low heat. Dip in fruit pieces or cake squares, or use as an ice cream tonning.



Cheri-Suisse Romanoff, Drain one jar (14-16 oz.) pitted dark sweet cherries. Whip 1 cup heavy cream with 2 tbls. Cheri-Suisse. Fold into 1 pt. softened vanilla ice cream. Fold in cherries