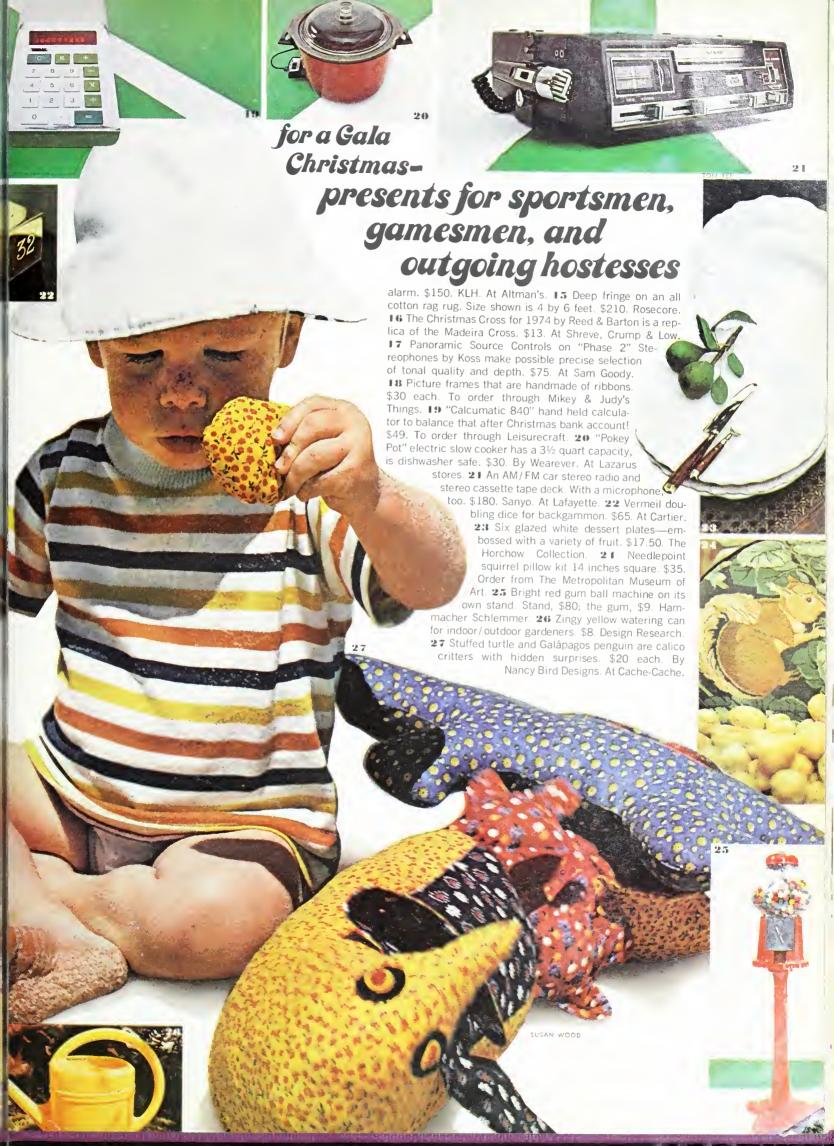

#### **Christmas Presents**

- House gifts Christmas stitcher—reedlework and parchwork presents to make by Patricia Carbin
- Exciting presents from museums and stores
- for you to order now by Margaret Morse
- For a gala Christmas—presents for row
- For a ga a Christmas presents for art lovers plant lovers and collectors
- For a gala Christmas presents for outdoor sportsmen, indoor gamesmen, and outgoing hostesses
  For a gala Christmas—presents for adventurers
- perfectionists, and comfort seekers
- For a gala Christmas—presents for music lovers. cooks, and home crafters