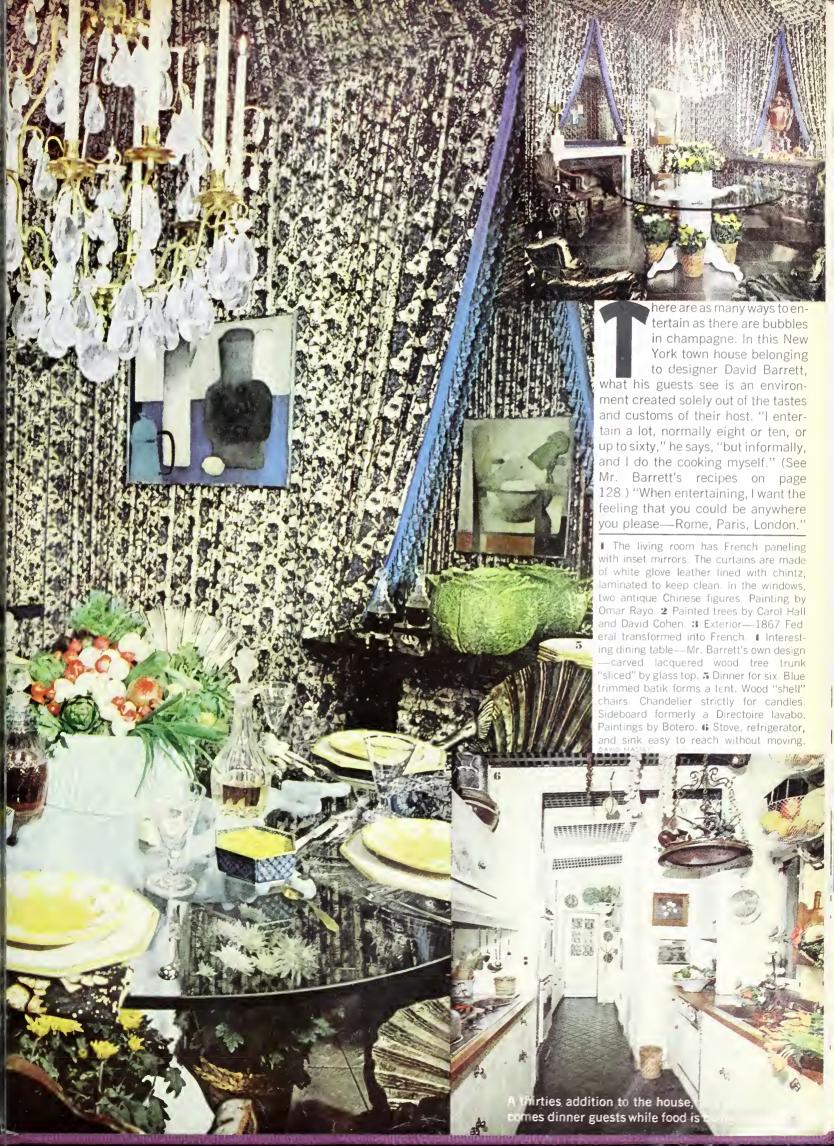

## House & Garden

RES TOTAL + A RMAN

ALEXANDER L BERMAN, I DITORIAL DIRE TOR

ON THE COVER: A year-round amenh use room that's a Lacquer Green evergreen magnet for people, whether for guiet reading or a gala oca icn. All the furniture's designed for flex bility. The low latticework drum table has a removable top. A desk table on steel legs doubles as a buffet or imprompts diving table. Both tables "Crca 76" collection by Herredon. The collection at Bloominadale's N.Y. V ry practical and pretty with plants. the brass ind-satin-black wroughtno baker's rank with four shelves, from the F-1 10 collection by Henredon. R 1-around ectional scating with soft i kin tufted seats and loo e back pillows comes in many izes and can also be ordered to a stom specifications. aro ry Hiniedon. Codar-Et hed wall pareing with 4 Iron to ling-herranted Laug or Gre - by Evant Product. Shutters are sainted porderora pille. Shiraz ki im ruts impirte . Harrs. For access ris and supplies of rmater place for fill alle 149.

#### Decorating, Architecture, Building

- Home improvement ideal for the house xell by Will Morris
- Preserving the past is a gift for the fut in Back t surprise the art of pointing backets t match y a favoriti fabr .
- A beautiful house born of rature
  - A house with a gala feeling
- An apartment pla ned for parties
- Building facts