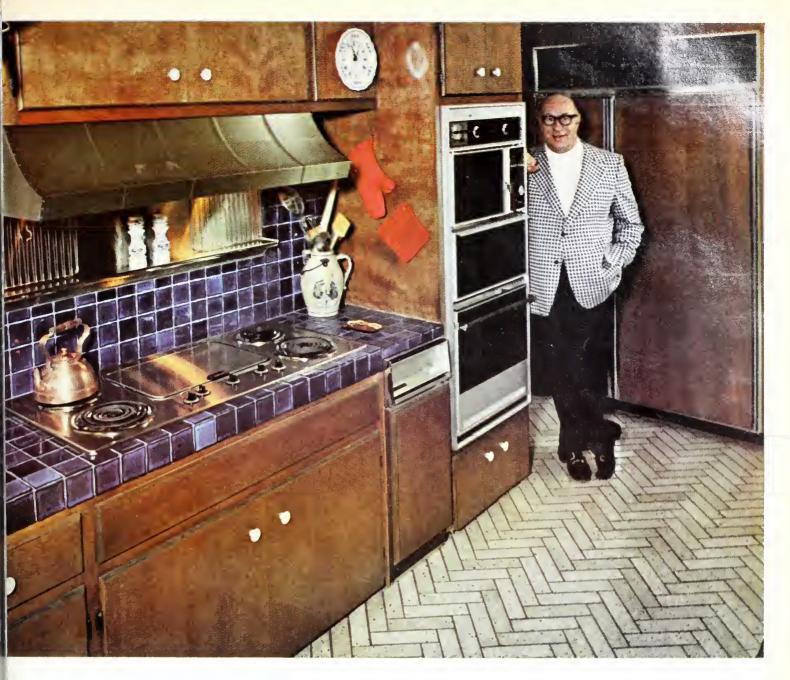

## Here's where a Kitchen Aic compactor stops looking like a luxury.

No matter how often you empty the wastebaskets, it never seems to be often enough.

Unless you've got a Kitchen Aid trash compactor. It's every bit as reliable as our dishwashers.

And it ll smash your trash to one quarter or less of its original volume. There's an easy-to-use Litter Bin<sup>TM</sup> that lets you toss in the small stuff without opening the big drawer. Use that for wastebasket loads.)

There's also an activated charcoal air filter to eliminate odors. And you can use the KitchenAid compactor with or without trash bags.

Talk to your KitchenAid dealer today. Look in the Yellow Pages under Dishwashers. Or mail the