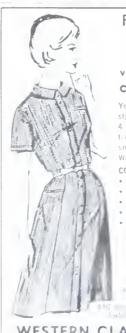

a candle in a curly-topped head. This artful bit of humor is also a fine example of traditional antiqued tincraft, handmade in Old Mexico by native artisans. 812" long x 6½2" tall x 6¼4" wide.

\$9 each, \$17 pair, postpaid. Send \$1 for catalog (refundable with first purchase), to:

Dept. A-94 4248 N. Craftsman's Court Scottsdale, AZ 85251



#### A WREATH OF RED PEPPERS FOR CHRISTMAS

Choose the round wreath or a four-foot-long garland. For sophisticated decor there's little to equal bright chili pepper pods ripened to a ruby red in the Southwestern sun. A color accent to equal Autumn leaves. Imagine either wreath or garland beckoning at your window or doorway.

CHRISTMAS WREATH 18" diam. 200 PEPPERS

GARLANDS 4 Ft. Long

200 PEPPERS

OLD MEXICO SHOP
Patio 2, Sante Fe, New Mexico 87501



#### **FAVORITE** CASUAL

#### velvety soft CORDUROY

styling with easy 4 gore skirt ac t on back and nap up front, Washab e COLORS:

- · Gad
- Desert Tan
- Mos. Green
- liperty Blue Serar um Pink
- Sizes 10-20, 38.44 € 12 7-24 2

\$23.00

1 100 p. t

WESTERN CLASSICS

HNH So. Country Club, Tucson, Az. 85716



## **NEW LOOK**

Soft, jacquard polyester knit, belted suit, contrasting stitching. Easy skirt, elasticized waist, walking front pleat. Brown, red, gray 8 18. \$40 plus \$1 post. Soft, adjustable felt hat. Beige, camel, red, wine. One size fits all. \$9 plus 90c. Fine grain cowhide bag, convertible strap, roomy interior, two outside zip pockets. Red, brown, camel, rust, black. 13" by 10". \$33 plus 90c. Vicki Wayne, 610 HNR So. Country Club Rd., Tucson, AZ 85716.

#### BEAUTIES

E