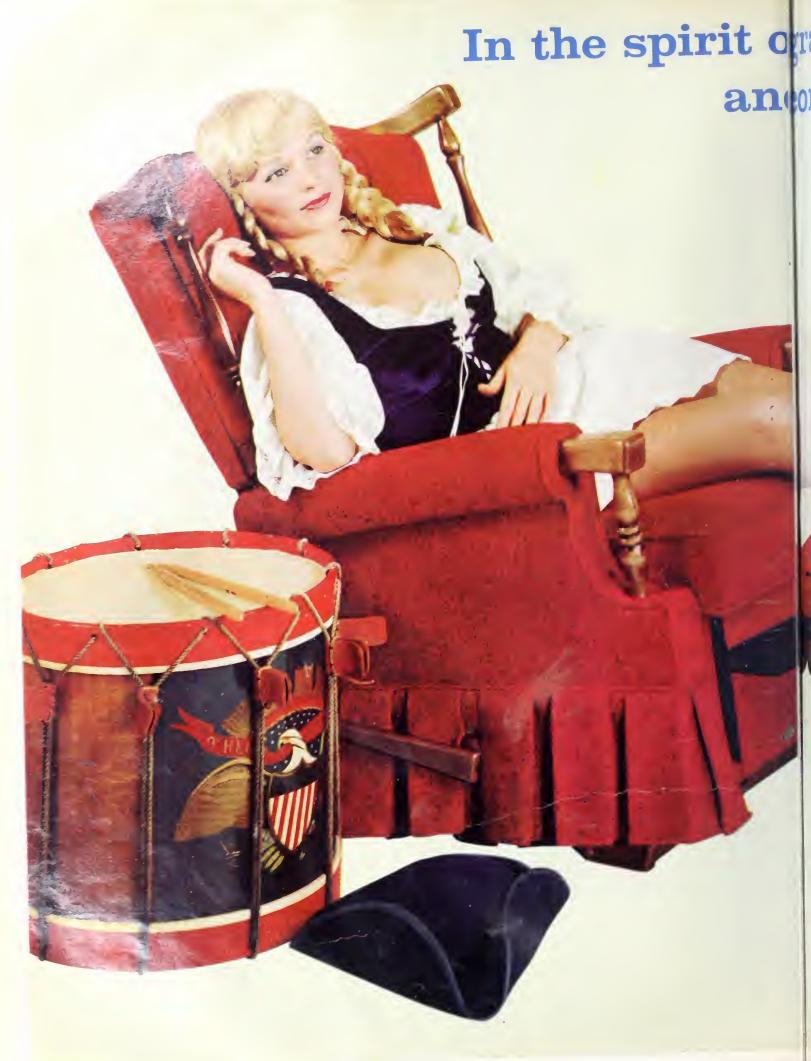

## raciousness omfort ... Early American

## LA-Z-BOY® RECLINA-ROCKER®

The irresistible warmth and attractiveness of an Early American La-Z-Boy Reclina-Rocker is certain to add gracious living to your home. The look of traditional quality and craftsmanship will dramatically complement that special setting.

La-Z-Boy Reclina-Rocker offers classic elegance that you'll cherish

for years to come. Comfort is also an appealing feature of these superb styles. Merely sit, lean back, or recline even to full bed, and you'll have a comfort experience you'll want to enjoy every day of your life! Put your feet up, stretch out, and you're as relaxed as you could ever be.

The exclusive legrest, independent of the reclining action of the chair, provides extra comfort. These outstanding styles come in your choice of colors, fabrics and vinyls.

See your La-Z-Boy dealer today, and put

Early American graciousness into your home.

IA. I. BOYCHAIR COMPANY OF THE Chair People's Chair People's People of the People Send me Feet Redirance Police Of the People Send me Feet Red Me Feet

® 1973 LA-Z-BOY CHAIR C