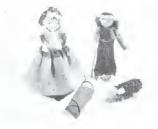

#### Black sock doll

I have a black sock doll dressed in wool pants and cotton shirt and carrying a carpetbag with the words "New Orleans, La." on it. How old might it be? The attached card says: "Rujus Rastus Johnson Brown, about whom the song is written. This doll is a duplicate of the one made for Mrs. Franklin D. Roosevelt."

N.E.D.—Tipp City. Ohio

Your seemingly homemade doll is a delightful representation of the subject of Harry Von Tilzer's famous room-rent song first published in 1905. The writing on the card suggests it was :0ade after Mrs. Roosevelt became nationally known.