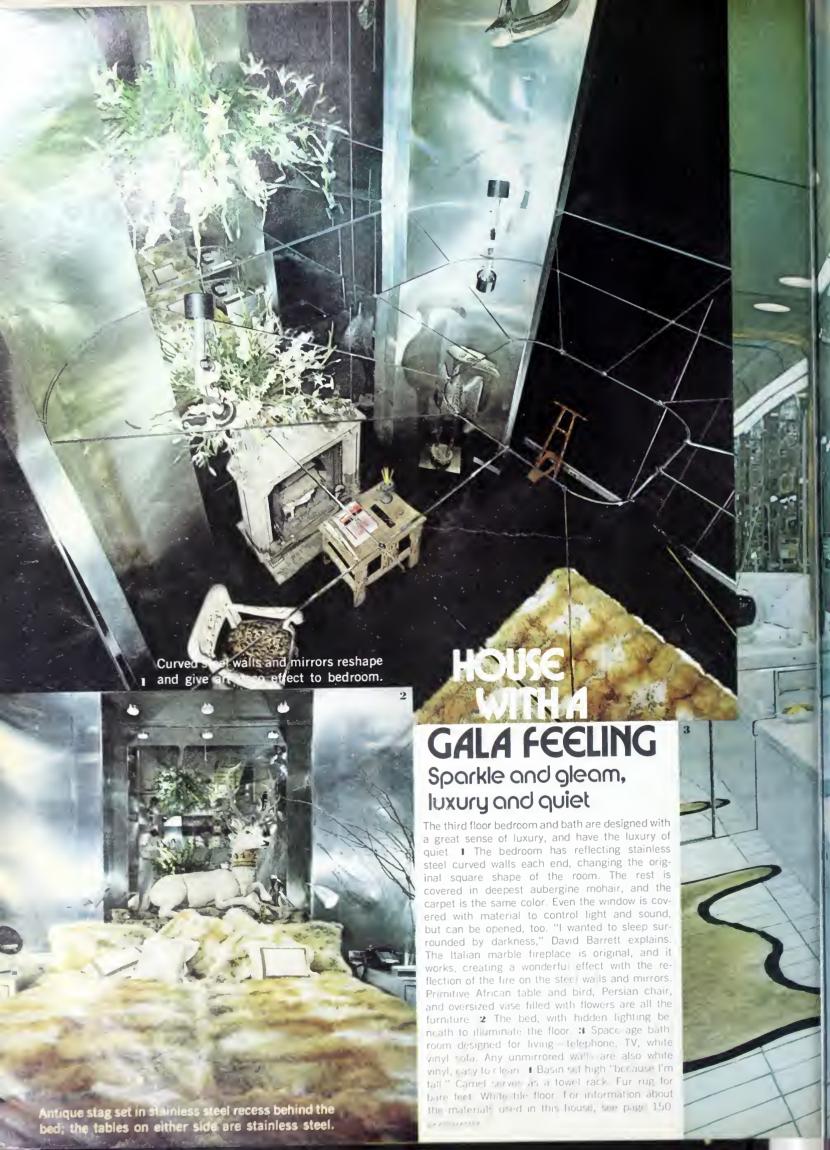

## House & Garden

RES TOTAL + A RMAN

ALEXANDER L BERMAN, I DITORIAL DIRE TOR

ON THE COVER: A year-round amenh use room that's a Lacquer Green evergreen magnet for people, whether for guiet reading or a gala oca icn. All the furniture's designed for flex bility. The low latticework drum table has a removable top. A desk table on steel legs doubles as a buffet or imprompts diving table. Both tables "Crca 76" collection by Herredon. The collection at Bloominadale's N.Y. V ry practical and pretty with plants. the brass ind-satin-black wroughtno baker's rank with four shelves, from the F-1 10 collection by Henredon. R 1-around ectional scating with soft i kin tufted seats and loo e back pillows comes in many izes and can also be ordered to a stom specifications. aro ry Hiniedon. Codar-Et hed wall pareing with 4 Iron to ling-herranted Laug or Gre - by Evant Product. Shutters are sainted porderora pille. Shiraz ki im ruts impirte . Harrs. For access ris and supplies of rmater place for fill alle 149.

#### Decorating, Architecture, Building

- Home improvement ideal for the house xell by Will Morris
- Preserving the past is a gift for the fut in Back t surprise the art of pointing backets t match y a favoriti fabr .
- A beautiful house born of rature
  - A house with a gala feeling
- An apartment pla ned for parties
- Building facts