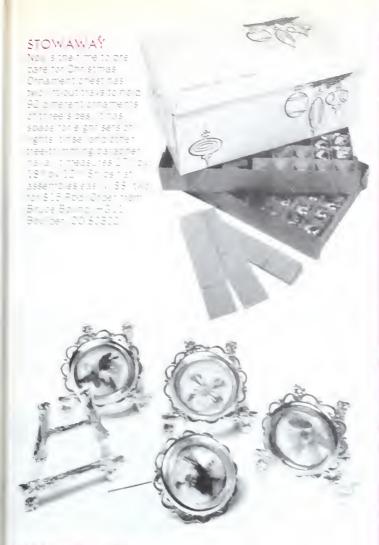

#### **Christmas Presents**

- House gifts Christmas stitcher—reedlework and parchwork presents to make by Patricia Carbin
- Exciting presents from museums and stores
- for you to order now by Margaret Morse
- For a gala Christmas—presents for row
- For a ga a Christmas presents for art lovers plant lovers and collectors
- For a gala Christmas presents for outdoor sportsmen, indoor gamesmen, and outgoing hostesses
  For a gala Christmas—presents for adventurers
- perfectionists, and comfort seekers
- For a gala Christmas—presents for music lovers. cooks, and home crafters