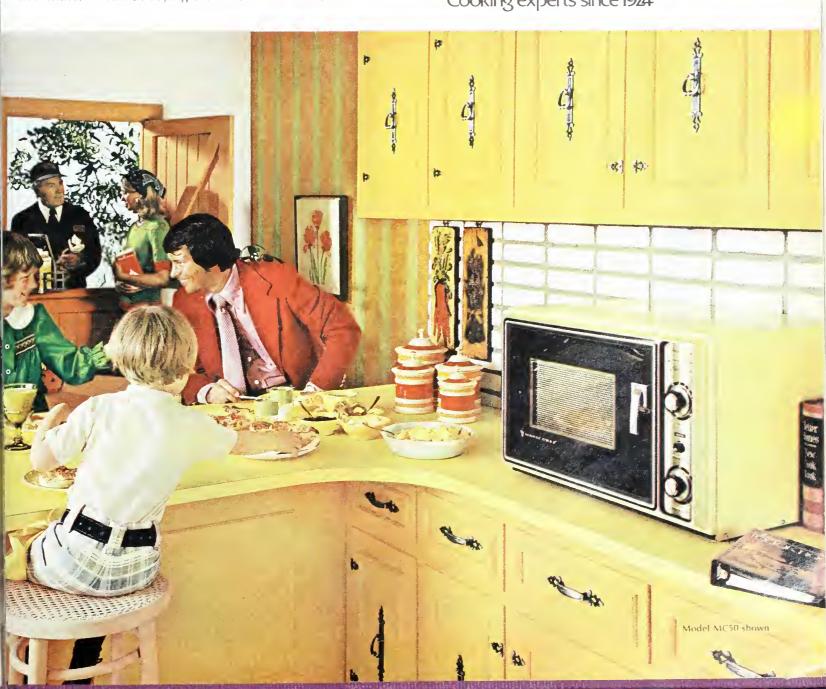

ended them to. So your hamburger isn't frozen in the center and burnt on the outside.

**Colorful.** Magic Chef has microwave ovens in popular kitchen appliance colors. So you can match your other appliances.

**Clean.** Cool microwave cooking means easier cleanups. And most of our ovens have stainless steel walls and a sealed-in ceramic shelf that wipes clean with just a sponge.

**Budget-saving.** Because you can reheat leftovers in minutes. Without drying them out. And because

most families can do a full year's microwave cooking for less than \$7.

**American-Made.** By Magic Chef. Makers of famous gas and electric ranges. One more reason that our complete selection of microwave ovens is a food lover's dream. Magic Chef, Cleveland, Tennessee.



Magic Chef

Cooking experts since 1924



# Enjoy an Arizona Vacation in a Lovely Apartment at Beautiful...



#### For 2 People for One Week\* October 16 through May 31

Treat yourself to a fabulous week of fun and sample resort living at its finest!

Introductory Offer! Enjoy a king's ransom in resort facilities. Meet the warm and friendly Sun Citizens -see their healthful, happy way of living. How: entoy a wonderful vacation for two in a lovely. furnished air-conditioned apartment-only \$99 for one week." October 16 through May 31. One condition, you or your companion must be 50 or

Free Guest Activities Card! Your passport to pleasure-tennis, swimming, shuffleboard, lawn bowling, bridge, dancing, arts and craft centers - yours to enjoy free! Bask in the warm sun or just loaf. Be a Sun Citizen for a week. Discover what they e