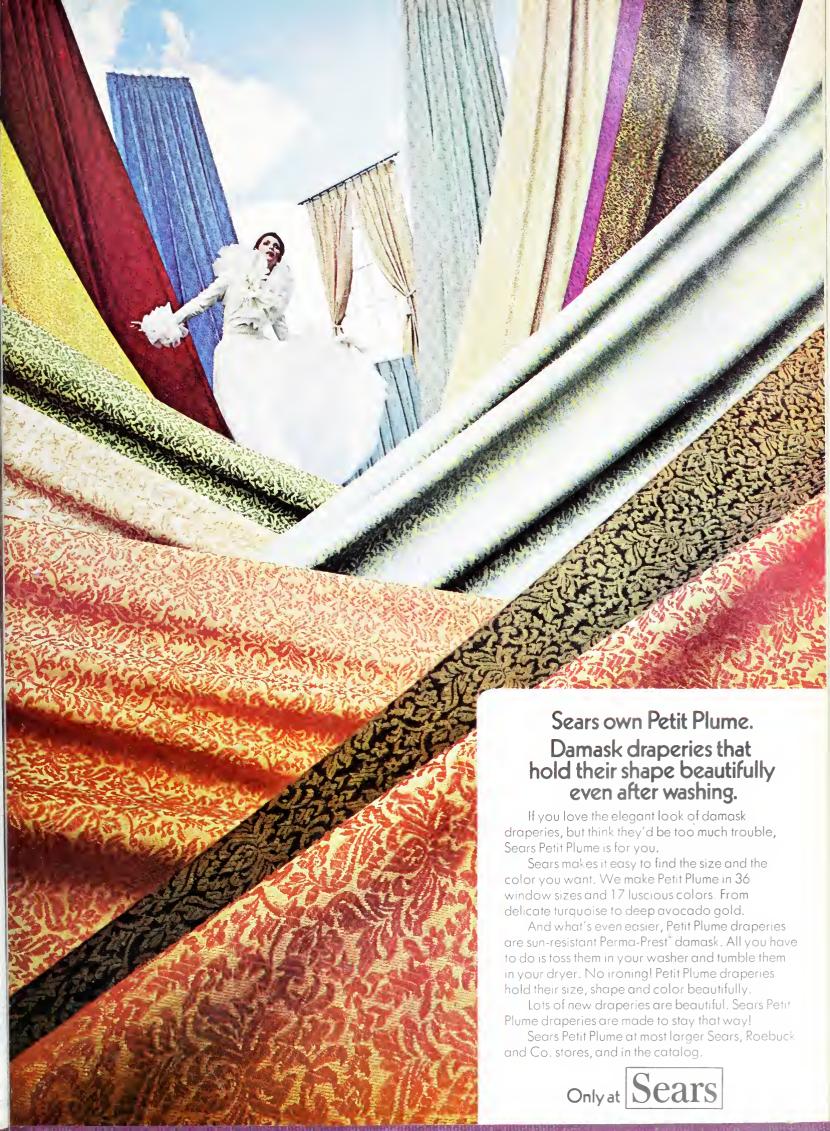

The second of th

DOUBLE BOWKNOT • Original coverlet was made about 1867 in Jackson County, Ohio, and based on a popular geometric pattern of the time. Fieldcrest recreates this surprisingly contemporary-looking design in a bedspread and matching towels. Both in brown, navy, green; bedspread also in red.

HEMPFIELD RAILROAD • When the railroad hit town, it was an event to be celebrated. In 1851 a weaver in what is now Wheeling, W. Va., made a coverlet to commemorate the building of the "Hemfield" Railroad. Fieldcrest has copied his locomotive design—and misspelling—in towels (gold, blue, red) and a bedspread (blue only). Locomotive in picture is from the Smithsonian's collection of train models.

PRINTING BLOCK ROSE • A delicate pattern taken from a set of embroidery stamping blocks Widely used from the 1850's to 1870's, these blocks enabled individuals to stamp their own designs on their own cloth at home. Fieldcrest recaptures the resulting look in no iron—heets and a comforter.