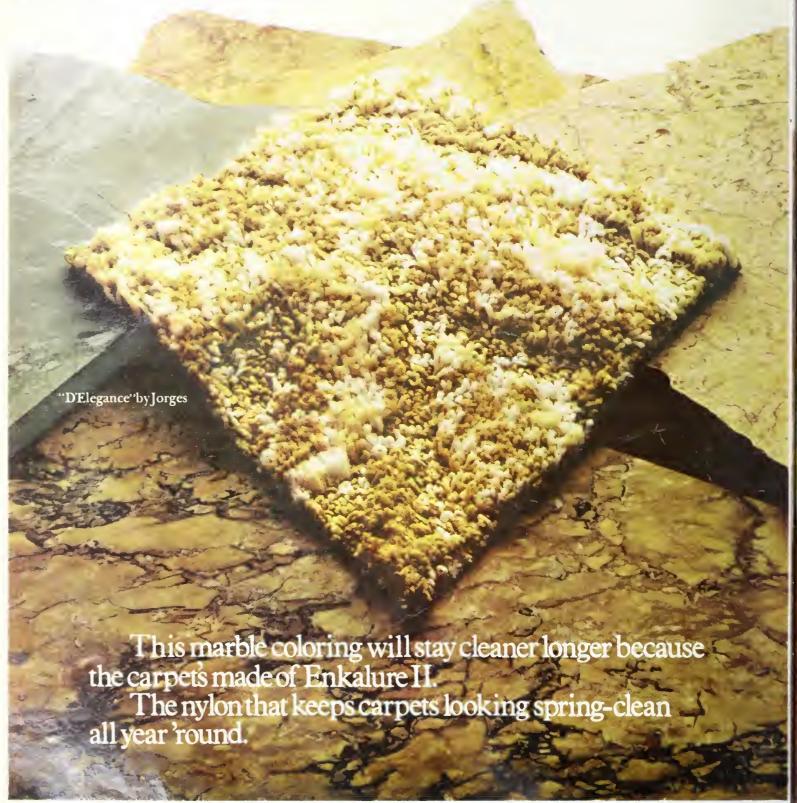

JEB RARE SCOTCH

JUSTERINI & BROOKS Founded 1749

225th Anniversary

marble would look marvelous, but your common sense says marble is too cold underfoot, here is the perfect solution: warm carpeting with a cool marble look.

You can the Enkal re. II nylon for ceping the perfect solution clean-looking onger Its special construction causes light

It your sense of decoration tells you to actually bounce off the fiber, keeping the color looking bright and clean, even when the carpet is dirty.

And this marble carpeting is not fragile. Pile of Enkalure II is tough enough to take kids, furniture and heavy traffic, and still keep up appearances and plushness.

So if it's gorgeous marble you're craving, fill your room with "D'Elegance" by Jorges. It's one of many bright ideas made of Enkalure II nylon.

To find the store nearest you, write: Jorges Carpet Mills, Inc., Box 698, 420 West Lake Ave., Rossville, Ga. 30741.

Enkalure II by **ENKA**. The soil-hiding nylon.

CALPITS OF ENKALLING II LEEP ML OUT OF THE PICTURE MUSE THEY STAY WING CLEANED LOOKING NGI R