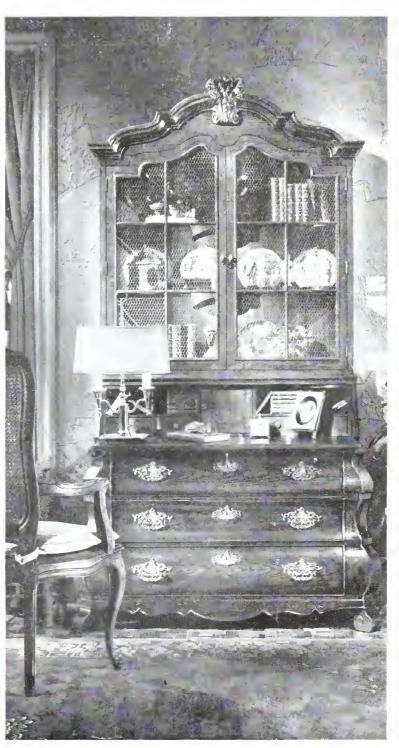

Fogether, General Interiors companies offer furniture crafts-

manship and a continuity of tasteful American furniture styles uniting vesterday with today and tomorrow

HISTORIC NEWPORT® Reproductions. Pictured here, the gift of Presidents to world dignituries, a charming replica of an original labeled by John Townsend, Newport, 1792. Newport's wealth from world trade made it both a leader in the colonies and a center of American culture Today, exact copies of originals by Newport's famous 18th Century cabinetinakers are made exclusively by Kittinger ©Identifies trademarks licensed by The Preservation Society of Newport County.

WHLLIAMSBURG® Furniture Reproductions. Priceles-American and English antiques in the collection of famed Coloni. Williamsburg are reproduced in every exacting detail, as reflecte in this Federal Period Sideboard, circa 1800, American. The greious originals date from design periods spanning our nation birth. Replicas are made exclusively by Kittinger, itself a century old General Interiors company