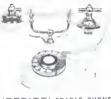

#### American silver

I have julep cups signed T.K. Marsh, E.C. Garner E. & D. Kinsey, W. Hard man, Poindexter, and S. Simpson (which is engraved "Made by S. Simpson for Christian

County 1 & W. Association, 1857"); sugar tongs marked Scoril & Kinsey, large butter knife, Garner & Winchester; one ladle marked 4. Blanchard; another, S. Sharrard; teaspoons marked, Blanchard, A.B., S. L., and T.C. Calvert. Can you tell me anything at all about these silversmiths? C.M. Memphis, Tenn.

Thomas King Marsh (b. 1804) worked at Paris, Ky. before 1831; William Hardman at Lexington, c. 1838-1840; S. Simpson at Hopkinsville, Ky., 1857. Your julep cup is especially interesting as it documents when Simpson was working. Asa Blanchard (d. 1838), working at ' Lexington, 1808-1838, was Kentucky's best known silversmith. One of his apprentices was Eli C. Garner (1817-1878), working at Lexington before 1838-c.1860, who was in partnership with Winchester under the firm name of Garner & Winchester, 1838-1861. The initials S.A. may be those of Samuel Ayres (1767-1824), working at Lexington and Danville, 1790-1824, and S. Sharrard may be James S. Sharrard, working at several Kentucky towns, 1841-1861. A.B. was Asa Blanchard. The surname Poindexter was used by father, William P. (1792-1869) and son William A. (1818-1884) of Lexington. Your cup probably dates c. mid-19th century. Edward and David Kinsey worked at Cincinnati, Ohio, 1836-1850 and Scovil & Kinsey, c. 1830 onward, T.C. Calvert worked at Lexington, c. 1815-1850.