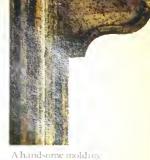

To create the unusual top, we used vencers of rich, warm olive ash burl for the panels, bordered with choicest pecan.

our meticulous 25-stage finish. Three 22" leaves—instead of the usual two-extend the table from

75" to an imposing 141".

with oils to bring out the natural shadings.

A handsome molding accents the striking design.

It takes a lot of extras to make a table that makes a room.