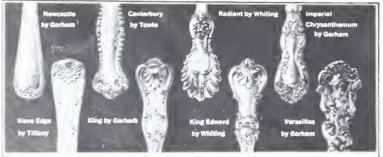

## Of course you want sterling. The question is whose?

Inches a callet of sterring companies to choose fram and the chaice you make implement are. After an, sterring silver is an investment. A big, beautiful one. And many aware of this train Reed & Bartan. Since 1824 they have been taking their time to bring out all the warmth and beauty and richness sterling silver has to give.

The very special pride of craftsmanship is what makes Reed & Barton, Reed & Barton.

Of course you want Reed & Barton sterling. The question is which pattern?

The patterns you see, left to right, are Spanish Baroque, Hampton Court, Francis First,
Grande Penia stance, Tara, Florentine Lace and English Pravincial. A brochure of all our potterns is yours for the asking. Write Peed & Barton, Dept. HGTL-4, Tauntan, Massachusetts 02780.