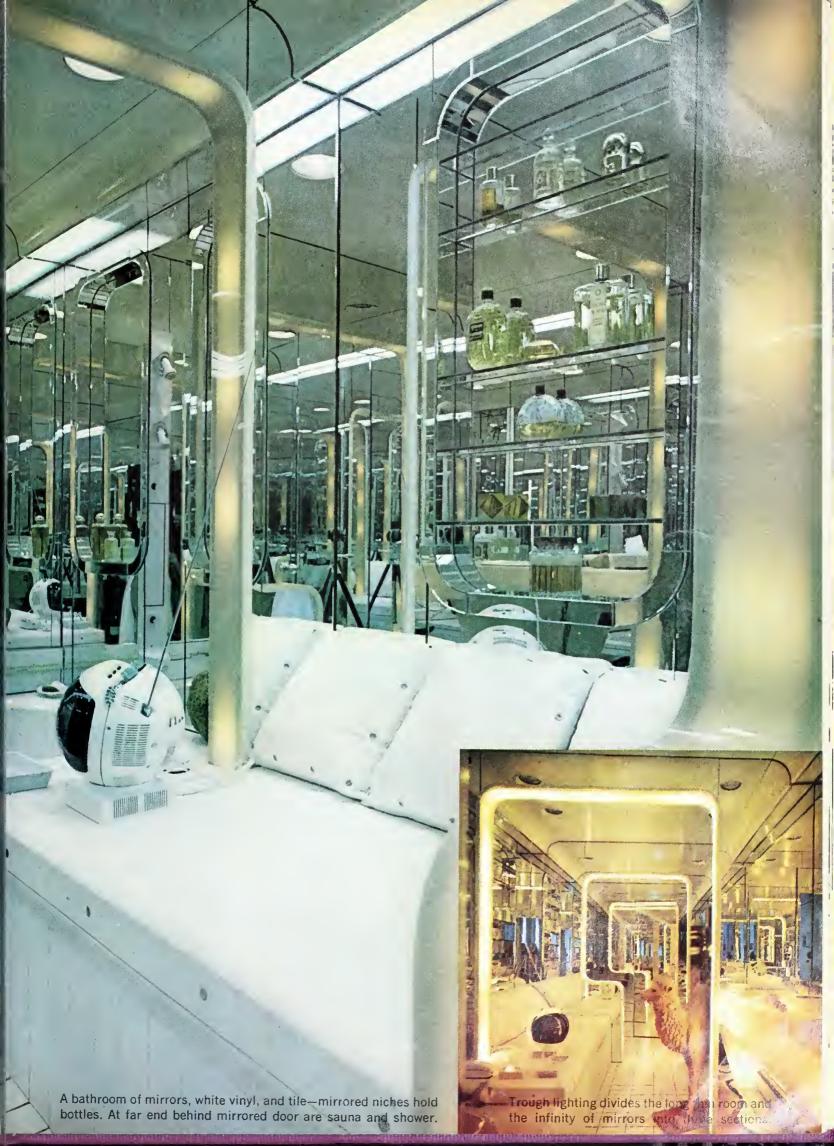

## House & Garden

RES TOTAL + A RMAN

ALEXANDER L BERMAN, I DITORIAL DIRE TOR

ON THE COVER: A year-round amenh use room that's a Lacquer Green evergreen magnet for people, whether for guiet reading or a gala oca icn. All the furniture's designed for flex bility. The low latticework drum table has a removable top. A desk table on steel legs doubles as a buffet or imprompts diving table. Both tables "Crca 76" collection by Herredon. The collection at Bloominadale's N.Y. V ry practical and pretty with plants. the brass ind-satin-black wroughtno baker's rank with four shelves, from the F-1 10 collection by Henredon. R 1-around ectional scating with soft i kin tufted seats and loo e back pillows comes in many izes and can also be ordered to a stom specifications. aro ry Hiniedon. Codar-Et hed wall pareing with 4 Iron to ling-herranted Laug or Gre - by Evant Product. Shutters are sainted porderora pille. Shiraz ki im ruts impirte . Harrs. For access ris and supplies of rmater place for fill alle 149.

#### Decorating, Architecture, Building

- Home improvement ideal for the house xell by Will Morris
- Preserving the past is a gift for the fut in Back t surprise the art of pointing backets t match y a favoriti fabr .
- A beautiful house born of rature
  - A house with a gala feeling
- An apartment pla ned for parties
- Building facts