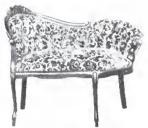

Can on tell me something about the age and an of this chair? (.11.1).- Saugus, Cal. This type of chair, with wing and hood, derives from a loth-century wicker model made to exclude drafts and used principally by the suk or mfum. In 18th-century England, an uphological leather version was called a = 12e and poster" chair, used by men servthe of duty to open doors. Yours is Euroo im 19 h o itury. 🔳