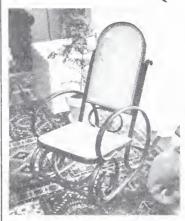

Can on tell me something about the age and an of this chair? (.11.1).- Saugus, Cal. This type of chair, with wing and hood, derives from a loth-century wicker model made to exclude drafts and used principally by the suk or mfum. In 18th-century England, an uphological leather version was called a = 12e and poster" chair, used by men servthe of duty to open doors. Yours is Euroo im 19 h o itury. 🔳