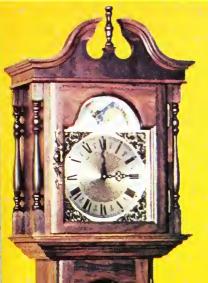

Martex. We change more than just your bed. Not all grandfathers are created

Some are created more equal than others. Take Barwick. We use only the finest woods, carefully and painstakingly selected. Each case is machine-sanded twice, then delicately handsanded twice more. And, each is inspected at least four times.

You'll also find something else. Every Barwick is registered and personalized with your name as the original owner and date of purchase engraved on two solid

brass plates. Extra touches of thoughtfulness to make your Barwick grandfather a still more treasured heirloom. Write Department 16 for our brochure.

nell dillo i rd Milter Ctock Co Zeel ald Michigan 49464