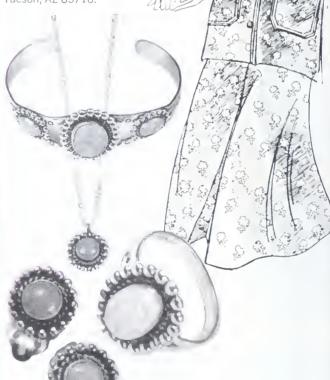

. t

WESTERN CLASSICS

HNH So. Country Club, Tucson, Az. 85716



## **NEW LOOK**

Soft, jacquard polyester knit, belted suit, contrasting stitching. Easy skirt, elasticized waist, walking front pleat. Brown, red, gray 8 18. \$40 plus \$1 post. Soft, adjustable felt hat. Beige, camel, red, wine. One size fits all. \$9 plus 90c. Fine grain cowhide bag, convertible strap, roomy interior, two outside zip pockets. Red, brown, camel, rust, black. 13" by 10". \$33 plus 90c. Vicki Wayne, 610 HNR So. Country Club Rd., Tucson, AZ 85716.

#### BEAUTIES

El Cortez collection: turquoise, sterling silver jewelry. Bracelet, \$33. Ring, sizes: 5-9, \$9.95. Pendant, \$7.50. Earrings, clip, pierced, \$9. Ppd. Write for free catalogue Southwestern Desert House, HG8-8, 3514 E. Grant Road, Tucson, AZ 85716.



#### LUXURIOUS

Fake fur of long staple orlon pile is chic, cozy and warm. Versatile fashion, great for country weekends and a day in town. Fully lined in nylon. Choose either beited or buttoned style Blond\*, hazel, salt 'n pepper, root brown. \$1.50 post Parr of Arizona, HG11, 3903 N 16th St. Phoenix, AZ 85016.





STORYBOOK DOLL

The Little Wooden Doll" is an enchanting storybook. The doll

looking as if she jumped out of

the pages is wood, has jointed

body, yarn braids, dressed in lace trimmed calico. Thoughtful,

Old Pueblo Traders, 600-HND-So. Country Club Rd

Tucson, AZ 85716.

lovely gift. Hard-cover, 65-page book, doll \$8.60 plus 40c post



#### UNIQUE GIFT

Be original — give "LOVEABLES" Custom full color, watercolor art from an original animal alphabet. Ideal for new babl