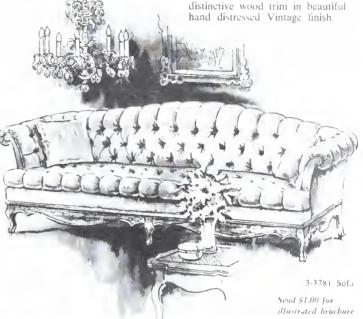

#### PATIENCE ROSE

A girl named Patience was 13 when she made a small quilt for her dowry in the 1840's More than a century later, one of er descendants gave it to the Smithsonian.

Idd is has adapted her carefully stitched to a 16 min or this elegant design for the stign for the stign