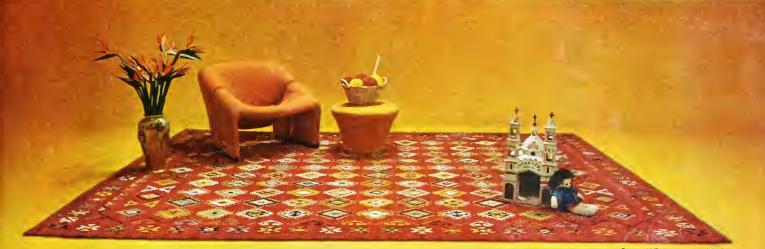

The second of th

DOUBLE BOWKNOT • Original coverlet was made about 1867 in Jackson County, Ohio, and based on a popular geometric pattern of the time. Fieldcrest recreates this surprisingly contemporary-looking design in a bedspread and matching towels. Both in brown, navy, green; bedspread also in red.

HEMPFIELD RAILROAD • When the railroad hit town, it was an event to be celebrated. In 1851 a weaver in what is now Wheeling, W. Va., made a coverlet to commemorate the building of the "Hemfield" Railroad. Fieldcrest has copied his locomotive design—and misspelling—in towels (gold, blue, red) and a bedspread (blue only). Locomotive in picture is from the Smithsonian's collection of train models.

PRINTING BLOCK ROSE • A delicate pattern taken from a set of embroidery stamping blocks Widely used from the 1850's to 1870's, these blocks enabled individuals to stamp their own designs on their own cloth at home. Fieldcrest recaptures the resulting look in no iron—heets and a comforter.