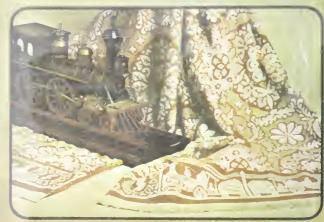

HEMPFIELD RAILROAD • When the railroad hit town, it was an event to be celebrated. In 1851 a weaver in what is now Wheeling, W. Va., made a coverlet to commemorate the building of the "Hemfield" Railroad. Fieldcrest has copied his locomotive design—and misspelling—in towels (gold, blue, red) and a bedspread (blue only). Locomotive in picture is from the Smithsonian's collection of train models.