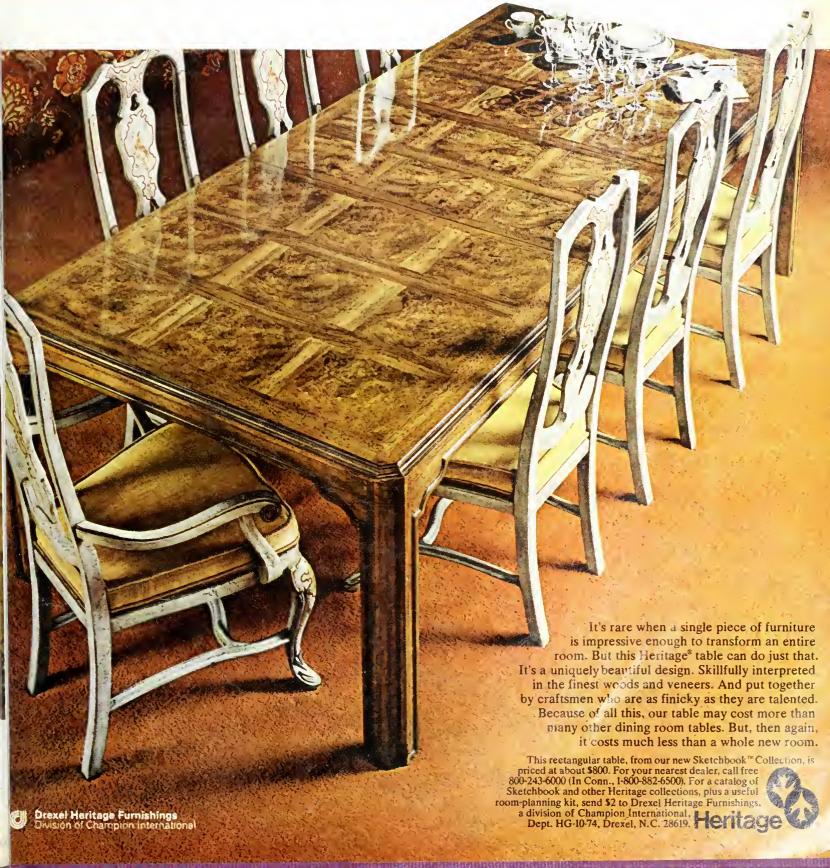

Fogether, General Interiors companies offer furniture crafts-

manship and a continuity of tasteful American furniture styles uniting vesterday with today and tomorrow

HISTORIC NEWPORT® Reproductions. Pictured here, the gift of Presidents to world dignituries, a charming replica of an original labeled by John Townsend, Newport, 1792. Newport's wealth from world trade made it both a leader in the colonies and a center of American culture Today, exact copies of originals by Newport's famous 18th Century cabinetinakers are made exclusively by Kittinger ©Identifies trademarks licensed by The Preservation Society of Newport County.

WHLLIAMSBURG® Furniture Reproductions. Priceles-American and English antiques in the collection of famed Coloni. Williamsburg are reproduced in every exacting detail, as reflecte in this Federal Period Sideboard, circa 1800, American. The greious originals date from design periods spanning our nation birth. Replicas are made exclusively by Kittinger, itself a century old General Interiors company