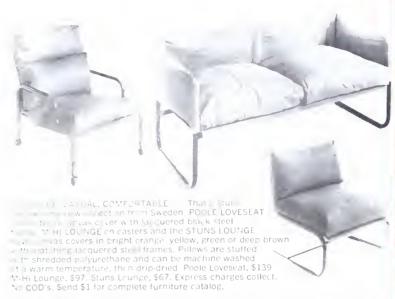

s Raggedy Ann and Andy rotate Made of porcelain and colorfully painted it will make a wonderful addition to any room. \$9.98 each.



#### BEVERAGE TEMP

This digital thermometer slips over your favorite beverage and tells you its temperature Re-usable, unbreakable and waterproof, it makes a great gift for that special person and don't forget yourself. \$3.75 each or two for \$7.00.

Bank No from Master Charge

### SATISFACTION GUARANTEED OR MONEY BACK!

no nonsense shop NAME DEPT. 904 ADDR ADDRESS 808 White Bridge Lane CITY & STATE Hanover Park, III. 60103 How Many NAME OF ITEM BANKAMERICARD Add \$1 DD for postage and handling CHARGE MY (check one) Illinois residents add 5% tax TOTAL ENCLOSED (or charged) BankAmericard Master Charge AUTHDRIZED SIGNATURE (needed for charge orders only) X



# DOOR STORE

3140 M Street N.W., HG, Washington, D.C. 20007



Missie Muffin

Missie Muffin is fashioned as a wicker casual. She is a natural rattancore beauty but can be adorned with paint or stain. Her styling will grace any decor. Missie is shipped knocked down, assembles easily. Size: 30" H x 26" W

Each chair: USS 79.00

Express charges collect. No. COD's. Send \$1.00 for catalog.

BAMBOU



## Jumbo Ball Fringe

Old Manor House Curtain stual fabric samples

MATHER'S 3 F. Main. St., G11-4, Westminster, Md. 21157



Gold plated letters spell out any name you request to form the numbers of this stunning clock. Matching hands accent the walnut grained vinyl covered hardboard face. Operates a year on "D" battery. 12 x 12 x 11 ". Print name. If more than 12 letters write for suggestions