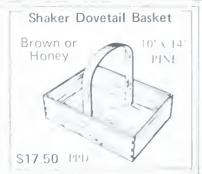

gir !-Stribes with rur sold pewer pins from Swider Each piece is hand rubbed and shided to bring but the details of the cost of 1-st Just over 4° high Choose from ady Bug. Ow and Cat Take two

\$3.75 ea. ppd. 2 for \$6.75 ppd.

Lend 50c for 48 ; age catalog)

THE PEWTER CUPBOARD Dept HG-11 East Arlington, Vermont 05252





#### **PERSONALIZED** DELFT BLUE CHILD'S PLATE \$9.95

Shipped directly from Holland Since each 8" plate is individually made up and hand paint ed, allow 6.8 weeks for arriva! State Name, Birthdate, Weight and Hour of birth (if known)

Satisfaction Guaranteed (In Ct add sales tax)

Send check or money order to Dept. HG11

Breekfield House

Brookfield Center, Ct. 06805



We're filled to the rafters with the pride of the . Yankee Crafters 1 a reat 40 Pare d y n B . C K



# SHOPPING



Combining old and new, a dramatic scene of Houses of Parliament, with Westminster Bridge on the 1974 Wedgwood Christmas plate and mug. Sixth in a collector's series first issued in 1969 by Wedgwood, first English ceramic firm with a specially designed Christmas plate. In pale blue and white Jasperware, 81/4" plate, mug, \$45 each ppd. Little Elegance, HG11, Box 831, Saddle Brook, NJ 07662.



#### MAINE SEAL

Winsome creatur created on the Maine sea coast t artists Weston and Brenda Andersen Porcelain bisque,

hand painted under glaze in gray. Mother seal, 12" I., \$18 plus 75c post; baby seal (shown), 7" I., \$9 plus 60c post. Yankee Heritage Collection, HG11, Box 267, Fairfield, CT 06430.



#### LEGENDS OF JAPAN

Carvers of "Netsuke" art miniatures of Japan use folklore