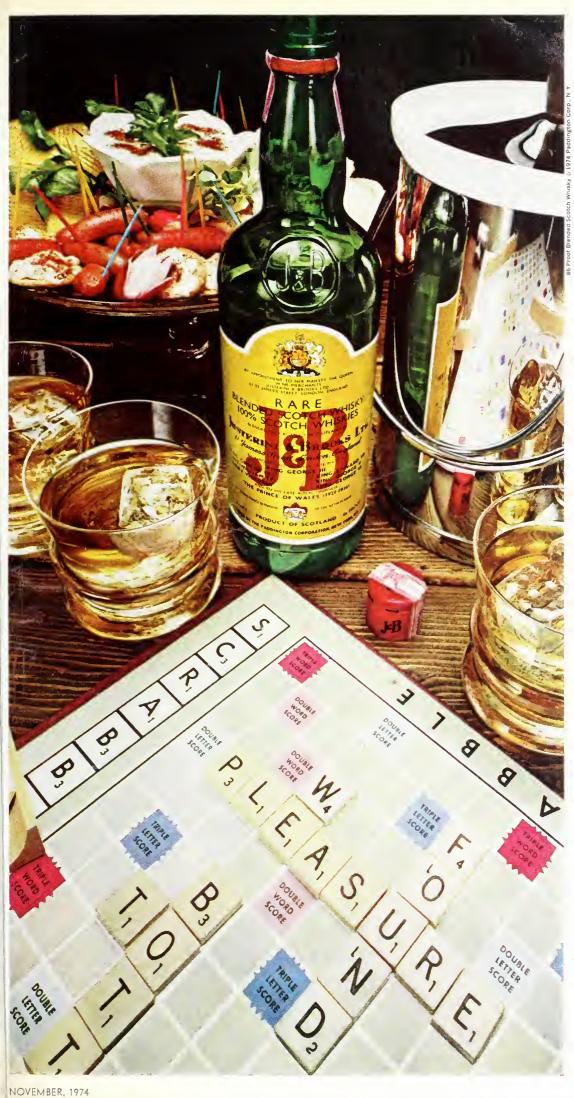

## Rare Pleasure.

## We found a way to bottle it.

To end the day or to start the evening. To share with friends at a party or with a friend, alone. The joy of Scotland. Distilled and brought to perfection in every bottle of J & B Rare Scotch. So, you may enjoy this rare pleasure wherever in the world you may be.

JEB RARE SCOTCH

JUSTERINI & BROOKS Founded 1749

225th Anniversary

marble would look marvelous, but your common sense says marble is too cold underfoot, here is the perfect solution: warm carpeting with a cool marble look.