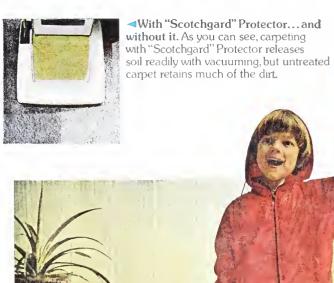

JEB RARE SCOTCH

JUSTERINI & BROOKS Founded 1749

225th Anniversary

marble would look marvelous, but your common sense says marble is too cold underfoot, here is the perfect solution: warm carpeting with a cool marble look.

You can the Enkal re. II nylon for ceping the perfect solution clean-looking onger Its special construction causes light

It your sense of decoration tells you to actually bounce off the fiber, keeping the color looking bright and clean, even when the carpet is dirty.

And this marble carpeting is not fragile. Pile of Enkalure II is tough enough to take kids, furniture and heavy traffic, and still keep up appearances and plushness.

So if it's gorgeous marble you're craving, fill your room with "D'Elegance" by Jorges. It's one of many bright ideas made of Enkalure II nylon.

To find the store nearest you, write: Jorges Carpet Mills, Inc., Box 698, 420 West Lake Ave., Rossville, Ga. 30741.

Enkalure II by **ENKA**. The soil-hiding nylon.

CALPITS OF ENKALLING II LEEP ML OUT OF THE PICTURE MUSE THEY STAY WING CLEANED LOOKING NGI R