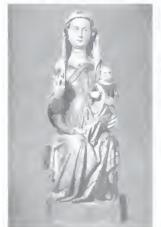

-------------|------|--|
| V.         |                 |      |  |
| Adele      |                 |      |  |
| (_1        | bite            | 7.10 |  |

#### *1974 UNICEF* hristmas cards

For a quarter of a century, the proceeds from the sale of UNICEF Christmas cards have helped provide food, clothing, and medicine for needy children in countries throughout the world. And, happily, the cards are truly handsome, designed by talented artists from



many countries. The collection is varied: You can have traditional or offbeat cards, sophisticated or naive, witty or thought-provoking. And, as a bonus, you will enjoy the satisfaction of knowing that an impoverished child somewhere will have a happier Christmas this year because of you — and *your* Christmas will be a happier one, too.









New this year, postcard, TOP OI PAGE, the illustration being a Shaker "Tree of Life." Package of 25 cards, \$3. Among over 25 greeting cards (including one for Chanukah). CLOCKWISE FROM TOP LEFT: "Winter." a

snow scene by Yugoslav artist Zuzana Chalupová; "The Sunsong." by Austrian Helga Aichinger: "Madonna and Child," polychromed and wood sculpture c. 1350 from Switzerland: "United Nations Headquarters, New York." by French artist Robert Perrot. Most cards are 43 8 by 61 4 folded, imprinted with "Season's Greetings" in the five official UN languages, \$2.25 for ten; a few specials, such as "Sunsong," 83. For a catalogue of all cards and calendar in color. giving complete ordering information, write U.S. Committee for INICEF. Box 5050. Grand Central Station, New York, N.Y. 10017.

###