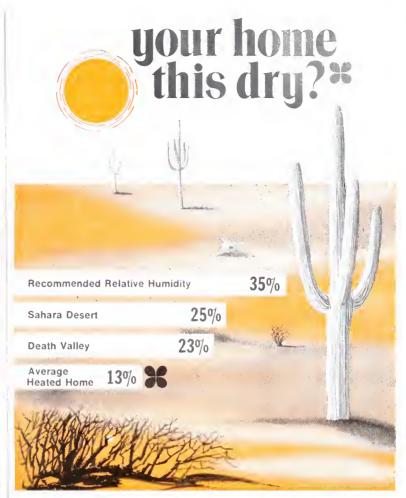

t the subject of Faniily Christmas. I suppose that is the moment at which large families are at their most rampant: in its way Christmas is the quintessence of the whole family business. No doubt the whole of Family Christmas, like the plays, is a pretty tough school to be trained in, but for those who have experienced it, certainly no other type of Christmas will ever measure up to it. At this moment, writing in advance, and feeling sentimental about it, I am inclined to quote some lines of Walter Scott from Marmion:

"Heap on more wood! The wind is chill

But let it whistle as it will We'll keep our Xmas merry still."

But come the night of December 25, it's more likely I will be back with my mother, muttering thankfully: "Christmas comes but once a year." Just so long as it does come.



every heated home needs the springlike comfort of proper humidity

Heating a home (regardless of the type heating system) often reduces indoor relative humidity to lower than recommended levels. This can be damaging and uncomfortable. So—moisture should be added. FOR HEALTH—to help repel respiratory ailments aggravated by too dry air. FOR COMFORT—to feel warmer at lower temperatures. FOR PROTECTION—of furnishings from damaging dryness. The ideal solution—an Aprilaire Humidifier. Accurate control. High capacity. And, minimum maintenance because of an exclusive 3-way method of reducing mineral deposit problems. Put more comfort in your life, with a humidifier that gives you more—Aprilaire.

for springlike comfort

ASK YOUR QUALIFIED HEATING DEALER
There's a model for use with any type heat