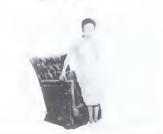

Can on tell me something about the age and an of this chair? (.11.1).- Saugus, Cal. This type of chair, with wing and hood, derives from a loth-century wicker model made to exclude drafts and used principally by the suk or mfum. In 18th-century England, an uphological leather version was called a = 12e and poster" chair, used by men servthe of duty to open doors. Yours is Euroo im 19 h o itury. 🔳