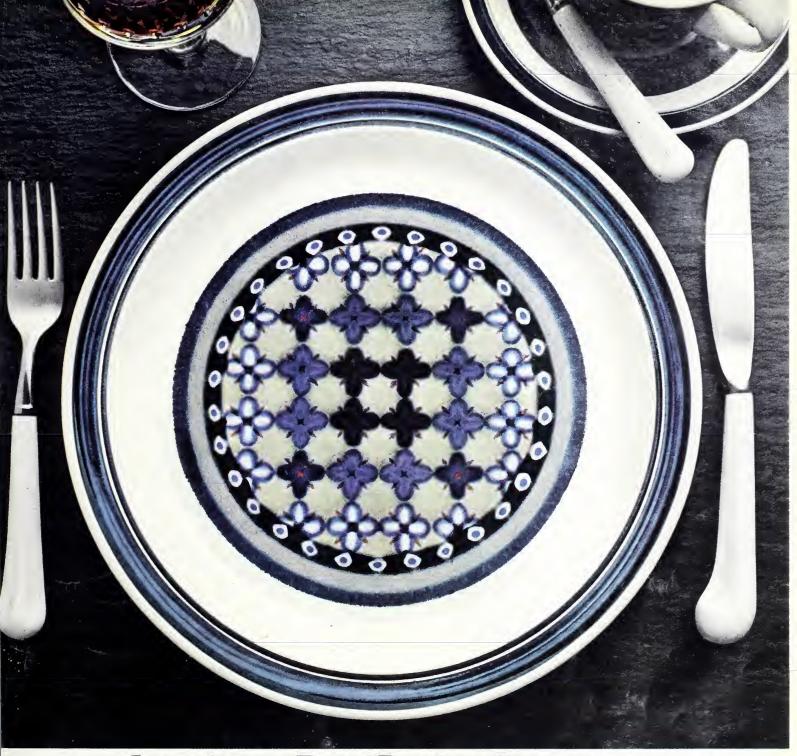

The second of th

DOUBLE BOWKNOT • Original coverlet was made about 1867 in Jackson County, Ohio, and based on a popular geometric pattern of the time. Fieldcrest recreates this surprisingly contemporary-looking design in a bedspread and matching towels. Both in brown, navy, green; bedspread also in red.

HEMPFIELD RAILROAD • When the railroad hit town, it was an event to be celebrated. In 1851 a weaver in what is now Wheeling, W. Va., made a coverlet to commemorate the building of the "Hemfield" Railroad. Fieldcrest has copied his locomotive design—and misspelling—in towels (gold, blue, red) and a bedspread (blue only). Locomotive in picture is from the Smithsonian's collection of train models.

PRINTING BLOCK ROSE • A delicate pattern taken from a set of embroidery stamping blocks Widely used from the 1850's to 1870's, these blocks enabled individuals to stamp their own designs on their own cloth at home. Fieldcrest recaptures the resulting look in no iron—heets and a comforter.