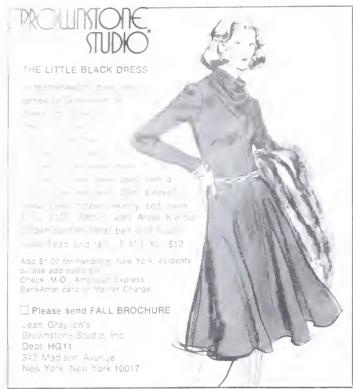

#### PATIENCE ROSE

A girl named Patience was 13 when she made a small quilt for her dowry in the 1840's More than a century later, one of er descendants gave it to the Smithsonian.

Idd is has adapted her carefully stitched to a 16 min or this elegant design for the stign for the stign