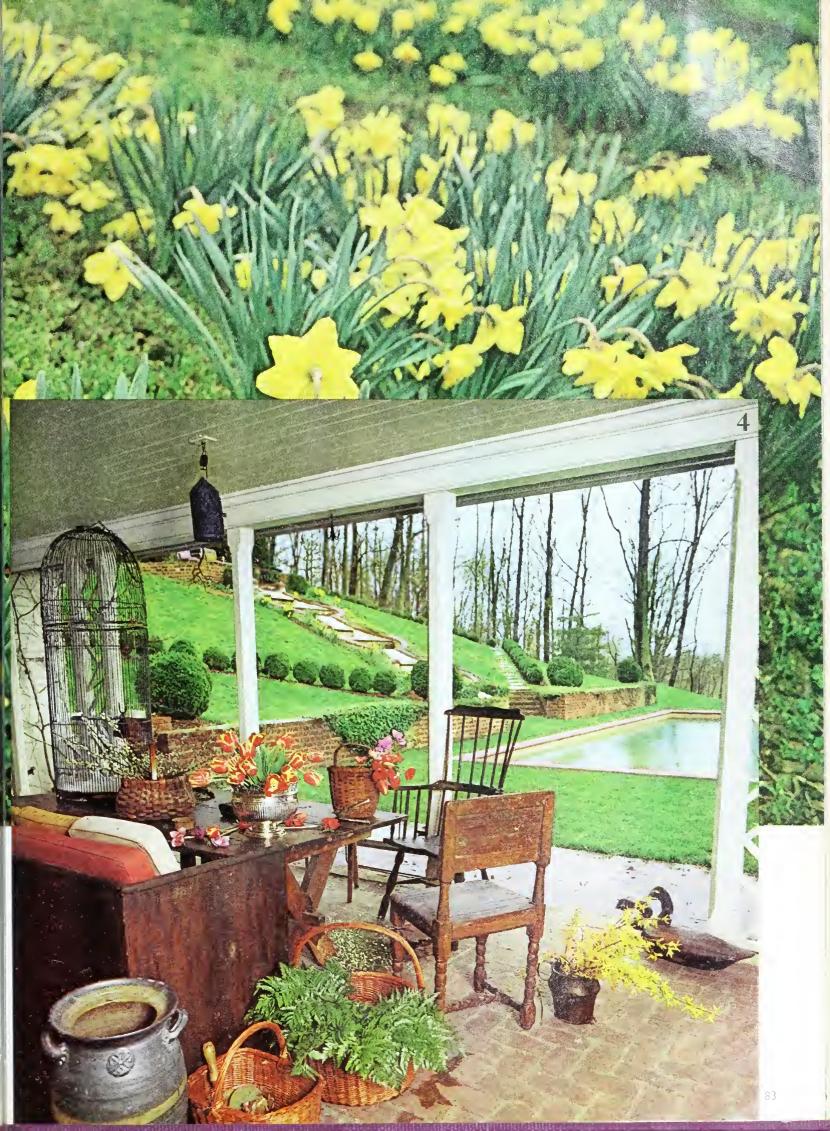

,000 brick, door, undows, dormers, trim, flooring, paneling, and even the handmade nails were institutiously maneuvered to his hillside, north of Baltimore.

In the War of 1812, the house, although privately owned, served as a hospital for both British and American soldiers. As it looked. 1. before demolition. 2. The house now with a new wing. Restoration was authentically assured by drawings, measurements, and photographs taken years before by the architect, as well as from records found at the Historic American Building Survey at the Library of Congress. A spread of daffodils, 3. descendants of 18thcentury bulbs. Brick-floored porch. 1. with tulips in a silver monteith, once used for rinsing wine glasses at meals. On the table, a parrot cage; tumbling down the hill, a fountain cascade.































# The Fun Of Present Giving by Antonia Fraser

180 160 8 × 201 An old st daughter of two British historians The Farland Courtess of Longtord, Lady Antonia Fraser greneet one a last oran and bi grapher herself. Writing seems t The sain ally to the family, the Longfords and their children The among them published more than twenty books. She and In mother are the only mother and daughter to have both won The sect of James Tait Black Memorial Prize for biography. Theabeth Longford for Victoria, R.I.: and Antonia Fraser for Mary Queen of Scots. Her most recent book. Cromwell, has just been pullished by Knopf. As one of eight children and the mother of six, opposite PAGE -she is married to Hugh Fraser, a Mombel of Parliament-it's not surprising that Lady Antonia Las