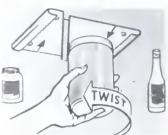

## Here's where a Kitchen Aic compactor stops looking like a luxury.

No matter how often you empty the wastebaskets, it never seems to be often enough.

Unless you've got a Kitchen Aid trash compactor. It's every bit as reliable as our dishwashers.

And it ll smash your trash to one quarter or less of its original volume. There's an easy-to-use Litter Bin<sup>TM</sup> that lets you toss in the small stuff without opening the big drawer. Use that for wastebasket loads.)

There's also an activated charcoal air filter to eliminate odors. And you can use the KitchenAid compactor with or without trash bags.

Talk to your KitchenAid dealer today. Look in the Yellow Pages under Dishwashers. Or mail the

### KitchenAid

D. . . . . Compactors
D. . . . . D. pensers