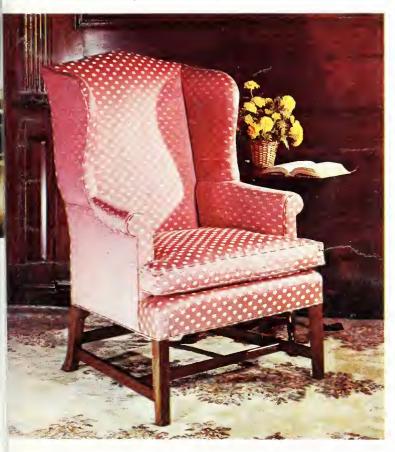

®Identifies trademarks of The Colonial Williamsburg Foundation, Reg. U.S. Pat. Off

OLD STURBRIDGE VILLAGE® Reproductions. Antiques of timeless charm have been carefully selected for exclusive reproduction from this extensive New England collection. This Wing Chair, circa 1780, the original of which is in the James Fenno House, is an illustration. Absolute authenticity maintains the traditions of good taste and craftsmanship cherished by our nation's early citizens.