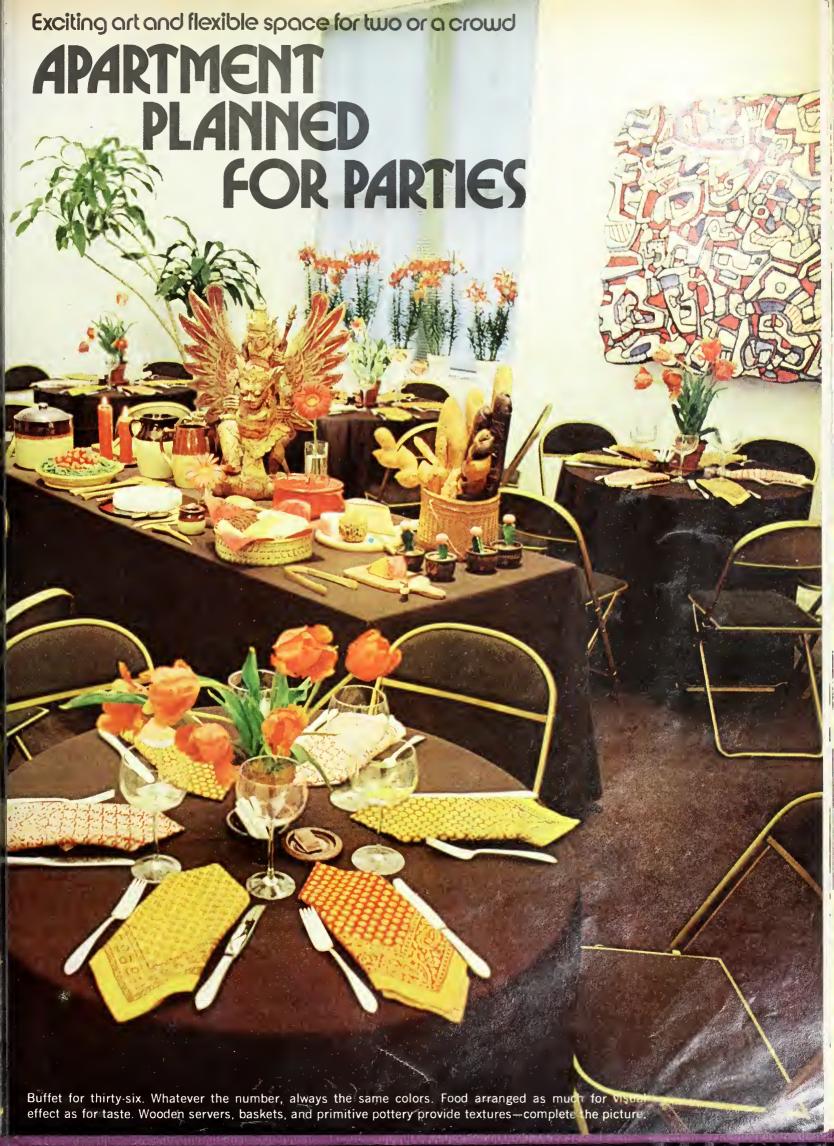

#### Decorating, Architecture, Building

- Home improvement ideal for the house xell by Will Morris
- Preserving the past is a gift for the fut in Back t surprise the art of pointing backets t match y a favoriti fabr .
- A beautiful house born of rature
  - A house with a gala feeling
- An apartment pla ned for parties
- Building facts