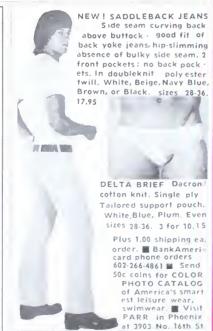

's Court Scottsdale, AZ 85251



#### A WREATH OF RED PEPPERS FOR CHRISTMAS

Choose the round wreath or a four-foot-long garland. For sophisticated decor there's little to equal bright chili pepper pods ripened to a ruby red in the Southwestern sun. A color accent to equal Autumn leaves. Imagine either wreath or garland beckoning at your window or doorway.

CHRISTMAS WREATH 18" diam. 200 PEPPERS

GARLANDS 4 Ft. Long

200 PEPPERS

OLD MEXICO SHOP
Patio 2, Sante Fe, New Mexico 87501



#### **FAVORITE** CASUAL

#### velvety soft CORDUROY

styling with easy 4 gore skirt ac t on back and nap up front, Washab e COLORS:

- · Gad
- Desert Tan
- Mos. Green
- liperty Blue Serar um Pink
- Sizes 10-20, 38.44 € 12 7-24 2

\$23.00

1 100 p. t

WESTERN CLASSICS

HNH So. Country Club, Tucson, Az. 85716



## **NEW LOOK**

Soft, jacquard polyester knit, belted suit, contrasting stitching. Easy skirt, elasticized waist, walking front pleat. Brown, red, gray 8 18. \$40 plus \$1 post. Soft, adjustable felt hat. Beige, camel, red, wine. One size fits all. \$9 plus 90c. Fine grain cowhide bag, convertible strap, roomy interior, two outside zip pockets. Red, brown, camel, rust, black. 13" by 10". \$33 plus 90c. Vicki Wayne, 610 HNR So. Country Club Rd., Tucson, AZ 85716.

#### BEAUTIES

El Cortez collection: turquoise, sterling silver jewelry. Bracelet, \$33. Ring, sizes: 5-9, \$9.95. Pendant, \$7.50. Earrings, clip, pierced, \$9. Ppd. Write for free catalogue Southwestern Desert House, HG8-8, 3514 E. Grant Road, Tucson, AZ 85716.



#### LUXURIOUS

Fake fur of long staple orlon pile is chic, co