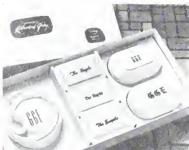

Happy birthday, America! You're going to be 200 years old

And to help celebrate the bicentennial, Magnavox has designed a collection of homeentertainment products that faithfully recaptures the spirit of Revolutionary days.

A. Dry Sink (Model 6464). Authentic Early American styling hides stereo FM/AM radio-phonograph, 8-track tape player, 4channel decoder and four speakers.

B. Blanket Chest (Model 6461). Replicas of Pennsylvania Dutch folk art and dovetails designed around stereo FM/AM radiophonograph, 8-track tape player, 4-channel decoder and four speakers.

C. Queen Anne (Model 6465). Graceful cabinetry conceals stereo FM/AM radiophonograph, 8-track tape player, 4-channel decoder and four speakers.
D. Spice Chest (Model 6455). Space-

saving design enhances stereo FM/AM radio, 8-track tape player, 4-channel decoder and four high-efficiency speakers. E. The STAR™ System (Model 4895).

The most significant TV breakthrough since color: instant access remote-control tuning by computer.

Get the Spirit today, at your Magnavox dealer It's a beautiful way to take pride in our nation's heritage - and your home.