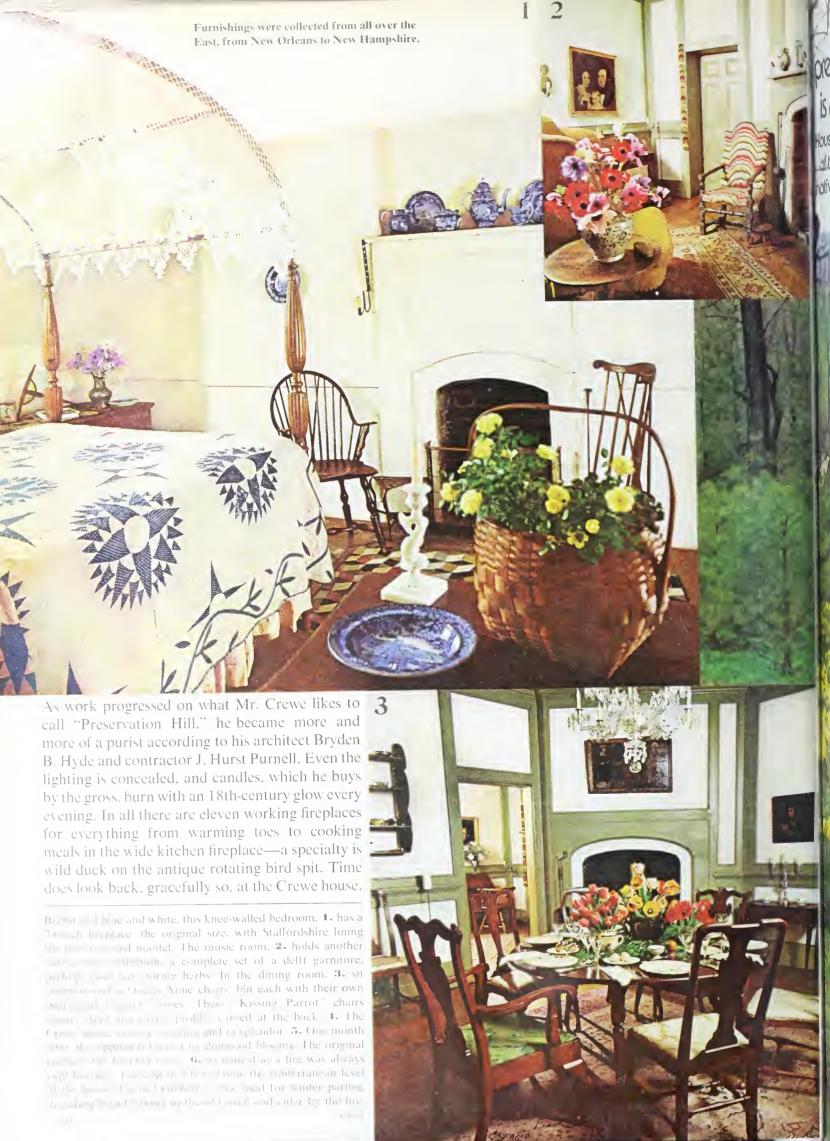

#### Decorating, Architecture, Building

- Home improvement ideal for the house xell by Will Morris
- Preserving the past is a gift for the fut in Back t surprise the art of pointing backets t match y a favoriti fabr .
- A beautiful house born of rature
  - A house with a gala feeling
- An apartment pla ned for parties
- Building facts