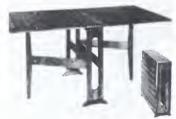

The second of th

DOUBLE BOWKNOT • Original coverlet was made about 1867 in Jackson County, Ohio, and based on a popular geometric pattern of the time. Fieldcrest recreates this surprisingly contemporary-looking design in a bedspread and matching towels. Both in brown, navy, green; bedspread also in red.

HEMPFIELD RAILROAD • When the railroad hit town, it was an event to be celebrated. In 1851 a weaver in what is now Wheeling, W. Va., made a coverlet to commemorate the building of the "Hemfield" Railroad. Fieldcrest has copied his locomotive design—and misspelling—in towels (gold, blue, red) and a bedspread (blue only). Locomotive in picture is from the Smithsonian's collection of train models.

PRINTING BLOCK ROSE • A delicate pattern taken from a set of embroidery stamping blocks Widely used from the 1850's to 1870's, these blocks enabled individuals to stamp their own designs on their own cloth at home. Fieldcrest recaptures the resulting look in no iron—heets and a comforter.