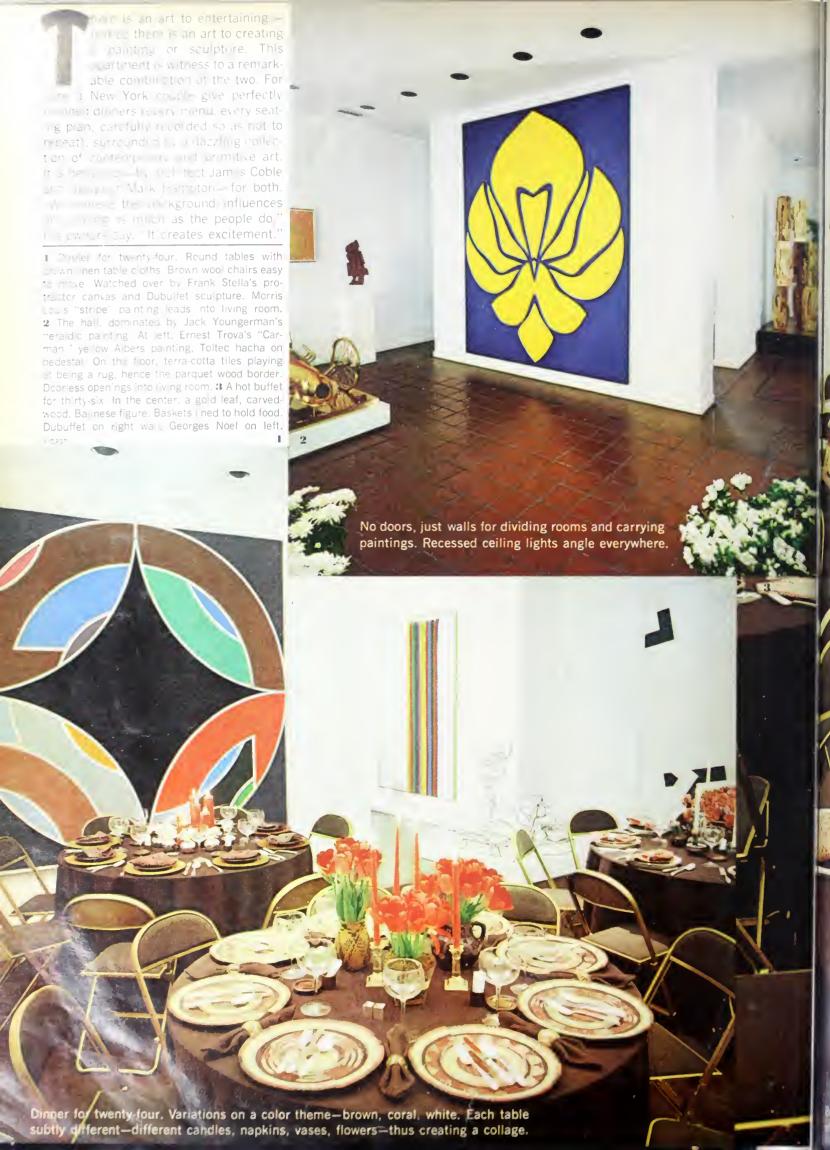

#### Decorating, Architecture, Building

- Home improvement ideal for the house xell by Will Morris
- Preserving the past is a gift for the fut in Back t surprise the art of pointing backets t match y a favoriti fabr .
- A beautiful house born of rature
  - A house with a gala feeling
- An apartment pla ned for parties
- Building facts