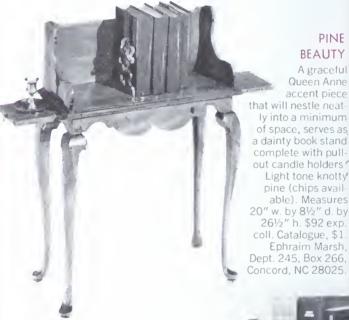

; never owned anything so comfortable. And the red is a real Christmas red—just as cheerful as holly berries.

\$14.95 cpd. \$13.95 and

FREE CATALOG ON REQUEST Johnny Appleseed's

Box 703, Beverly, Mass. 01915



## Golden Oldie

rare collector's find Morgan Silver dollar, gilded with 18 kt Gold Vermeil to give it the permanence and elegance of solid gold. It's surrounded by a twisted wreath of gold and hung on a piden, sculptured chain, 24" long Gift boxed \$25.00 and

H. N. Drew, Ltd. Dept HG 114 49 Mamaroneck Avenue, White Plains, N Y 10801

# SHOPPING

WITH AUDREY NICHOLS

ORDER MERCHANDISE BY WRITING DIRECTLY TO SHOPS. ENCLOSE CHECK OR MONEY ORDER. ADD SALES TAX WHERE APPLICABLE. ANY UNUSED ITEM (NOT PERSONALIZED) MAY BE RETURNED BY INSURED MAIL FOR REFUND. PLEASE INCLUDE ZIP CODE.



#### CLEVER BOOKEND

Ingenious design from England. "Bookworm" is a spring steel coil that automatically adjusts to hold from two to twenty-two inches of books. White, black, red, royal blue. plum, avocado, yellow, orange acrylic finish. \$5.95 plus 50c post. Pentalic Corp., HG11, 132 West 22nd St., New York, NY 10011.



Really unusual Christmas present. Slip prints of family into the eight plastic ovals that encircle box type handbag. Made of wood, stained brown and varnished, it has hinged cover, Pold metal trim 9" by 6" by 512 Lined in gold suede cloth \$34 plus \$1 50 port Write for cata opue, 25c Discovery, HG11, W tate St., Geneva, IL 60134.





#### SANTA CLAUS LEADS

A happy little group follows Santa across a Christmas wallhanging. Basic embroidery stitches make the stars, sno