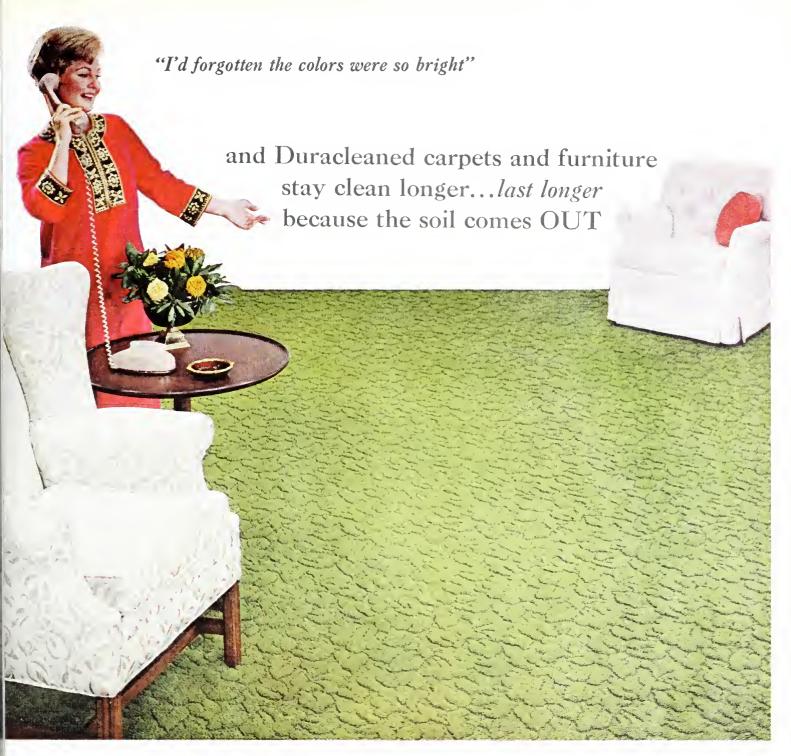

JEB RARE SCOTCH

JUSTERINI & BROOKS Founded 1749

225th Anniversary

marble would look marvelous, but your common sense says marble is too cold underfoot, here is the perfect solution: warm carpeting with a cool marble look.

You can the Enkal re. II nylon for ceping the perfect solution clean-looking onger Its special construction causes light

It your sense of decoration tells you to actually bounce off the fiber, keeping the color looking bright and clean, even when the carpet is dirty.

And this marble carpeting is not fragile. Pile of Enkalure II is tough enough to take kids, furniture and heavy traffic, and still keep up appearances and plushness.

So if it's gorgeous marble you're craving, fill your room with "D'Elegance" by Jorges. It's one of many bright ideas made of Enkalure II nylon.

To find the store nearest you, write: Jorges Carpet Mills, Inc., Box 698, 420 West Lake Ave., Rossville, Ga. 30741.

Enkalure II by **ENKA**. The soil-hiding nylon.

CALPITS OF ENKALLING II LEEP ML OUT OF THE PICTURE MUSE THEY STAY WING CLEANED LOOKING NGI R