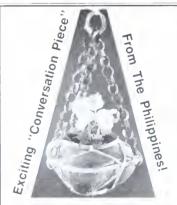

#### **Christmas Presents**

- House gifts Christmas stitcher—reedlework and parchwork presents to make by Patricia Carbin
- Exciting presents from museums and stores
- for you to order now by Margaret Morse
- For a gala Christmas—presents for row
- For a ga a Christmas presents for art lovers plant lovers and collectors
- For a gala Christmas presents for outdoor sportsmen, indoor gamesmen, and outgoing hostesses
  For a gala Christmas—presents for adventurers
- perfectionists, and comfort seekers
- For a gala Christmas—presents for music lovers. cooks, and home crafters