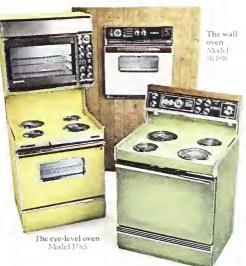

a little ash.

Yet all that cleaning only costs about 10¢. A lot less than a can of oven cleaner.

Sparkling P-7 Ovens. You'll like the way they make your kitchen look—and feel. Because they're so well insulated, more heat stays in the oven when baking, helping the kitchen stay cooler.

Each of these ranges comes with a P-7 Oven. (There are lots more P-7 Oven Ranges in almost every size.) And each comes with Calrod® Surface Units, for even heat all over the bottom of your pans. Now all you do when you decide to replace your range is choose which of these other features you want, too.

#### The eye-level oven

Why bend over to see what's doing? Model J785 has an eye-level oven with a shiny picture window. When it's time to clean it, just put the removable panels in the P7 Oven down below.



#### The wall oven

If you're looking for a new oven only, how about GE Model JKI9R? To help you cook good things, it has a rotisserie and automatic meat thermometer, and, of course, the oven is self-eleaning.

#### The Microwave Cooking Center

It's a special range made only by the General Electric Company. A complete cooking center all in one range. The self-eleaning P-7 Oven does both microwave and conventional cooking. So you ean have your choice. Or even use both at once. You can cook foods up to 4 times faster using the microwave energy and brown with conventional heat at the same time.

Customer Care... Service Everywhere! This is our pledge that wherever you are, or go, in the continental U.S.A., you'll

find a qualified GE serviceman nearby. Should you ever need him.

P-7 self-c