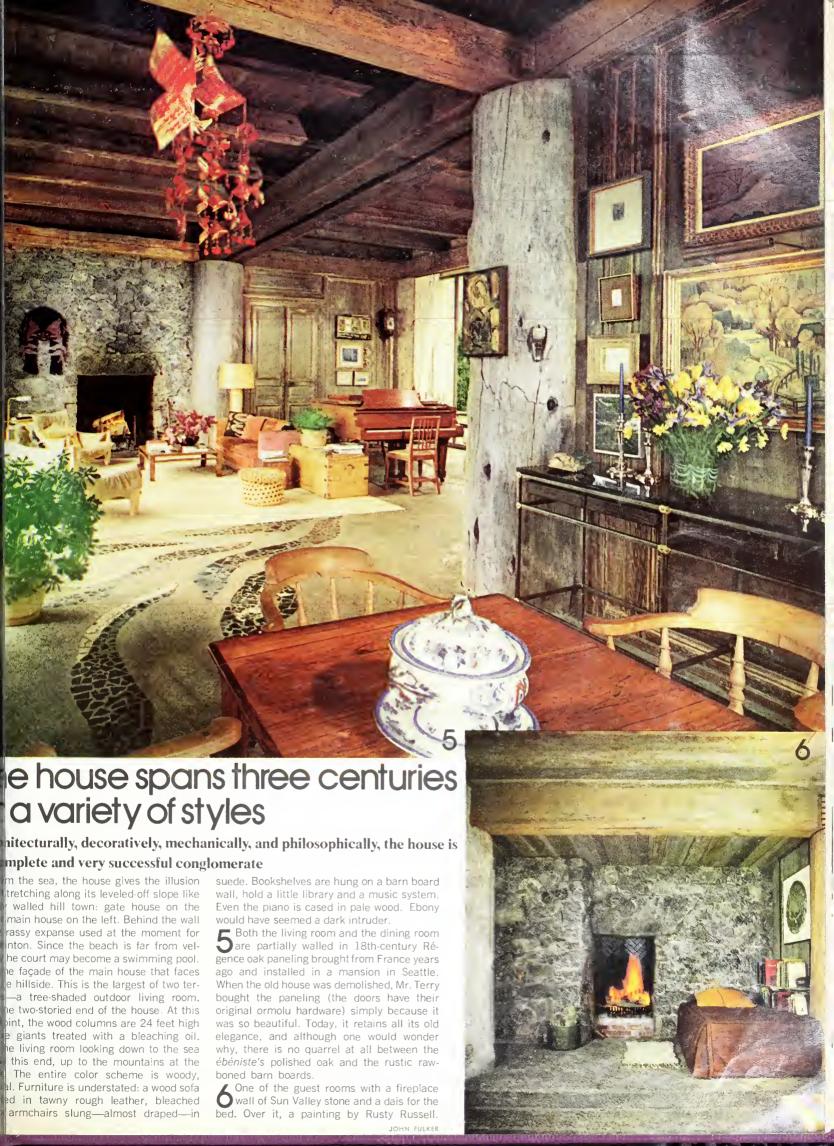

#### Decorating, Architecture, Building

- Home improvement ideal for the house xell by Will Morris
- Preserving the past is a gift for the fut in Back t surprise the art of pointing backets t match y a favoriti fabr .
- A beautiful house born of rature
  - A house with a gala feeling
- An apartment pla ned for parties
- Building facts