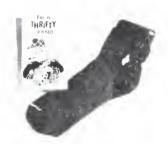

#### Black sock doll

I have a black sock doll dressed in wool pants and cotton shirt and carrying a carpetbag with the words "New Orleans, La." on it. How old might it be? The attached card says: "Rujus Rastus Johnson Brown, about whom the song is written. This doll is a duplicate of the one made for Mrs. Franklin D. Roosevelt."

N.E.D.—Tipp City. Ohio

Your seemingly homemade doll is a delightful representation of the subject of Harry Von Tilzer's famous room-rent song first published in 1905. The writing on the card suggests it was :0ade after Mrs. Roosevelt became nationally known.