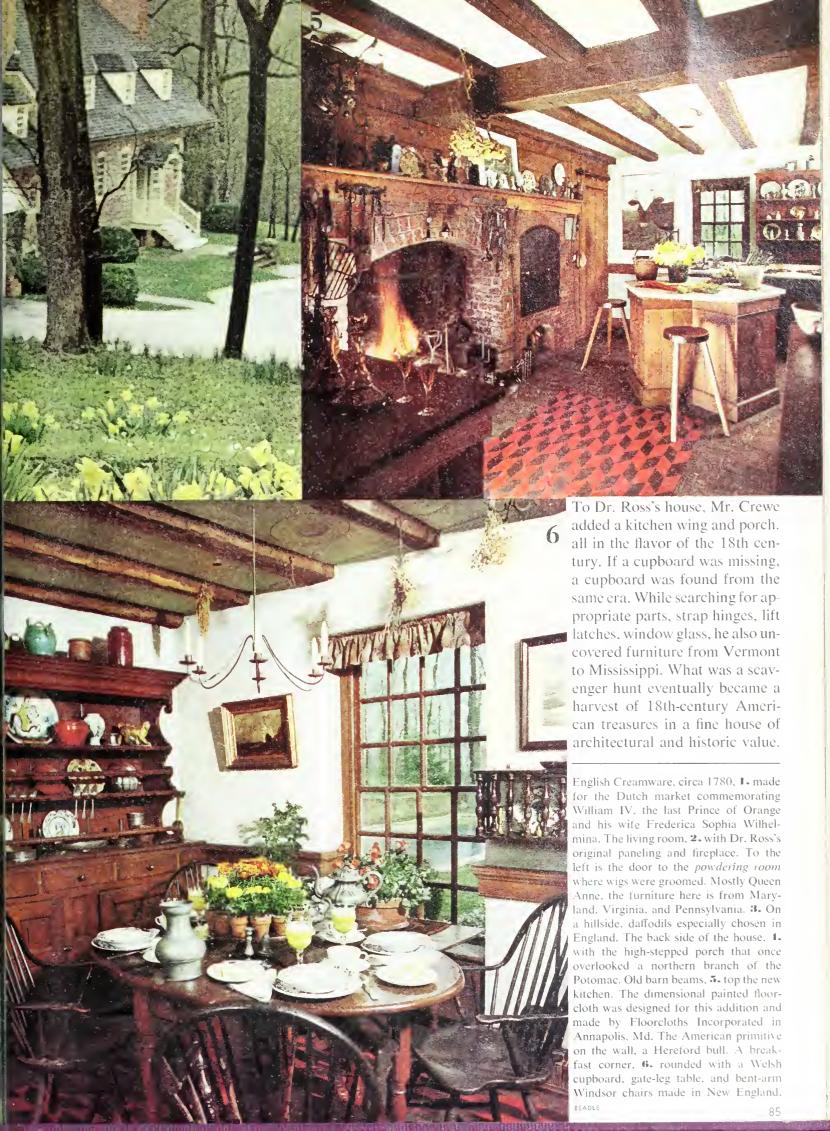

#### Decorating, Architecture, Building

- Home improvement ideal for the house xell by Will Morris
- Preserving the past is a gift for the fut in Back t surprise the art of pointing backets t match y a favoriti fabr .
- A beautiful house born of rature
  - A house with a gala feeling
- An apartment pla ned for parties
- Building facts