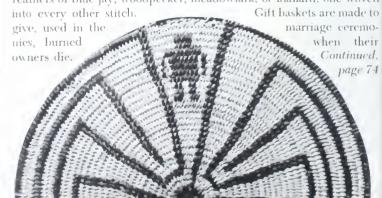

fine Indian baskets have been more and more sought by collectors, both as antiques and as the work of living

Most highly prized are the baskets made by the Pomos, considered by experts to be the finest in the world. The tiny tribe of Pomo Indians lives in oak woods in Northern California, in a country full of lakes and streams. They weave with willow, sedge grass root-each weaver has her own special places to gather it, and trips there are scasonal pilgrimages-bullrush root, and twigs of redbud. The epitome of their work is the gift basket, small (fine small baskets are harder to make than big ones) and very elaborate, sometimes with clamshell or abalone beads woven in, sometimes completely covered with tiny jewel-toned feathers of blue jay, woodpecker, meadowlark, or mallard, one woven





When Duraclean craftsmen care for your furnishings, the soil is REMOVED instead of being driven deeper into the pile or fabric.

The Duraclean aerated foam *absorbs* clinging soil ...extracts it thoroughly. Soil comes OUT. Fibers enliven. Colors brighten. Your furnishings are actually clean. The life of the fibers is prolonged.

Do-it-yourself methods and harsh machine scrubbing, as you know if you have used these methods, drive much of the surface soil deeper, temporarily out of sight till it seeps back to the

- . CARPET AND FURNITURE CLEANING

PARENTS'
MACHE

IF PRODUCT
OR PERCHANCE
OR P

surface. Carpets soon look dull and dirty again.

Duraclean is recommended worldwide by leading upholstery makers and carpet mills to prolong the life and beauty of their products.

Phone a Duracle