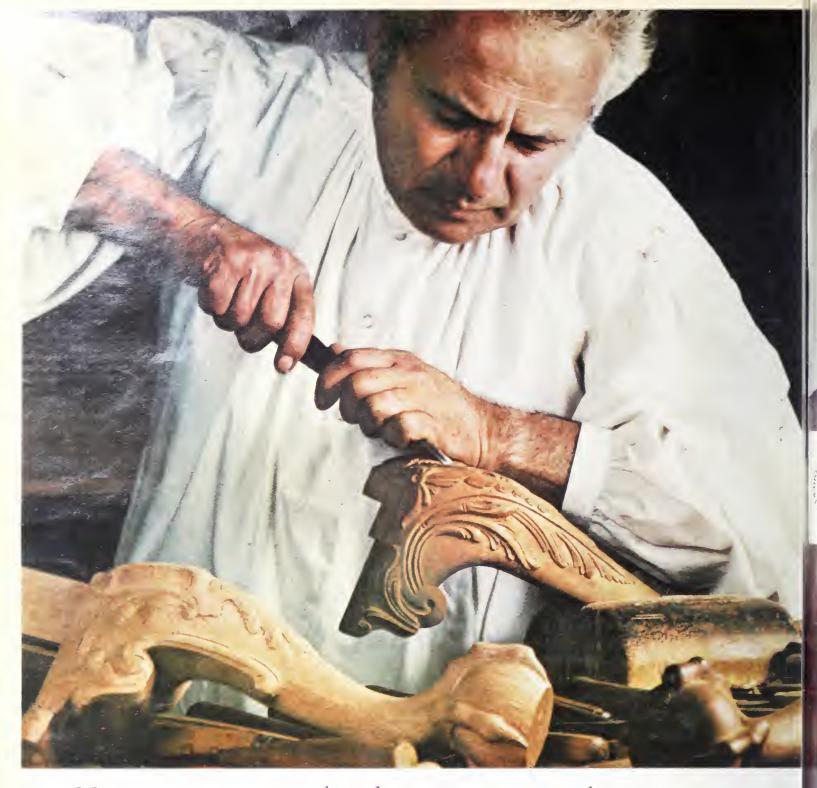

## Historic American heirlooms re-created to preserve the great craft tradition of a new nation

American, circa 1776. Authentic Exact reproductions of priceless antique originals by exclusive appointment of the Colonial Williamsburg Foundation and other leading American historic and cultural centers. These replicas have been elected for their timeless beauty, their graceful lines of proportions. Every detail of handcarving, intricate inlay to have a wood grain duplicates the original. Here is the present attention of craftsmanship, particularly approach our Bicentennia. For of 1976.

While one member Companie concentrate on authentic

reproductions or adaptations of American traditional furniture, others apply the same integrity of design and skill-of-the-hands to transitional and contemporary forms. Famous designers of today are commissioned to create furniture using sculptured lines and the beauty of nature's woods and fabrics. Here, again, is honest design with a timeless quality furniture heirlooms of the future

Fogether, General Interiors companies offer furniture crafts-

manship and a continuity of tasteful American furniture styles uniting vesterday with today and tomorrow

HISTORIC NEWPORT® Reproductions. Pictured here, the gift of Presidents to world dignituries, a charming replica of an original labeled by John Townsend, Newport, 1792. Newport's wealth from world trade made it both a leader in the colonies and a center of American culture Today, exact copies of originals by Newport's famous 18th Century cabinetinakers are made exclusively by Kittinger ©Identifies trademarks licensed by The Preservation Society of Newport County.