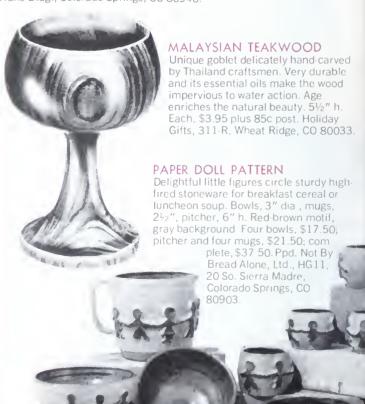

The second of th

DOUBLE BOWKNOT • Original coverlet was made about 1867 in Jackson County, Ohio, and based on a popular geometric pattern of the time. Fieldcrest recreates this surprisingly contemporary-looking design in a bedspread and matching towels. Both in brown, navy, green; bedspread also in red.

HEMPFIELD RAILROAD • When the railroad hit town, it was an event to be celebrated. In 1851 a weaver in what is now Wheeling, W. Va., made a coverlet to commemorate the building of the "Hemfield" Railroad. Fieldcrest has copied his locomotive design—and misspelling—in towels (gold, blue, red) and a bedspread (blue only). Locomotive in picture is from the Smithsonian's collection of train models.

PRINTING BLOCK ROSE • A delicate pattern taken from a set of embroidery stamping blocks Widely used from the 1850's to 1870's, these blocks enabled individuals to stamp their own designs on their own cloth at home. Fieldcrest recaptures the resulting look in no iron—heets and a comforter.