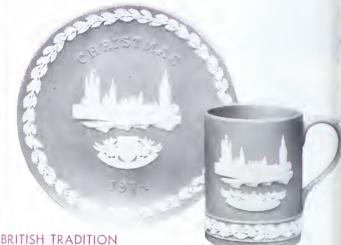

with rur sold pewer pins from Swider Each piece is hand rubbed and shided to bring but the details of the cost of 1-st Just over 4° high Choose from ady Bug. Ow and Cat Take two

\$3.75 ea. ppd. 2 for \$6.75 ppd.

Lend 50c for 48 ; age catalog)

THE PEWTER CUPBOARD Dept HG-11 East Arlington, Vermont 05252





#### **PERSONALIZED** DELFT BLUE CHILD'S PLATE \$9.95

Shipped directly from Holland Since each 8" plate is individually made up and hand paint ed, allow 6.8 weeks for arriva! State Name, Birthdate, Weight and Hour of birth (if known)

Satisfaction Guaranteed (In Ct add sales tax)

Send check or money order to Dept. HG11

Breekfield House

Brookfield Center, Ct. 06805



We're filled to the rafters with the pride of the . Yankee Crafters 1 a reat 40 Pare d y n B . C K



# SHOPPING



Combining old and new, a dramatic scene of Houses of Parliament, with Westminster Bridge on the 1974 Wedgwood Christmas plate and mug. Sixth in a collector's series first issued in 1969 by Wedgwood, first English ceramic firm with a specially designed Christmas plate. In pale blue and white Jasperware, 81/4" plate, mug, \$45 each ppd. Little Elegance, HG11, Box 831, Saddle Brook, NJ 07662.



#### MAINE SEAL

Winsome creatur created on the Maine sea coast t artists Weston and Brenda Andersen Porcelain bisque,

hand painted under glaze in gray. Mother seal, 12" I., \$18 plus 75c post; baby seal (shown), 7" I., \$9 plus 60c post. Yankee Heritage Collection, HG11, Box 267, Fairfield, CT 06430.



#### LEGENDS OF JAPAN

Carvers of "Netsuke" art miniatures of Japan use folklore and everyday l