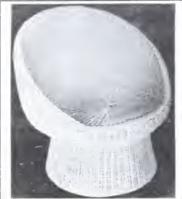

Can on tell me something about the age and an of this chair? (.11.1).- Saugus, Cal. This type of chair, with wing and hood, derives from a loth-century wicker model made to exclude drafts and used principally by the suk or mfum. In 18th-century England, an uphological leather version was called a = 12e and poster" chair, used by men servthe of duty to open doors. Yours is Euroo im 19 h o itury. 🔳