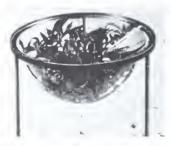

#### Découpage bourl

We would like to know more about this recently inherited object. It dates from around 1875 and is a glass ball filled with plaster of Paris to hold the colored pictures in place. If as this possibly a piece of individual craft work, if so, what kind; or is it a manufactured piece?

Your bowl is an example of the decorative craft of déconpage, a French term meaning paper cutouts, which became a fashionable Victorian pastime. In your case, the cutouts were pushed through the hole and then, with a tool, seemed to the sides. Finally, the bowl was filled with (Continued on page 16) liquid plaster of Paris.