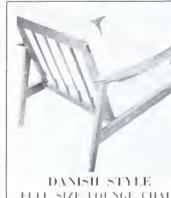

#### PATIENCE ROSE

A girl named Patience was 13 when she made a small quilt for her dowry in the 1840's More than a century later, one of er descendants gave it to the Smithsonian.

Idd is has adapted her carefully stitched to a 16 min or this elegant design for the stign for the stign