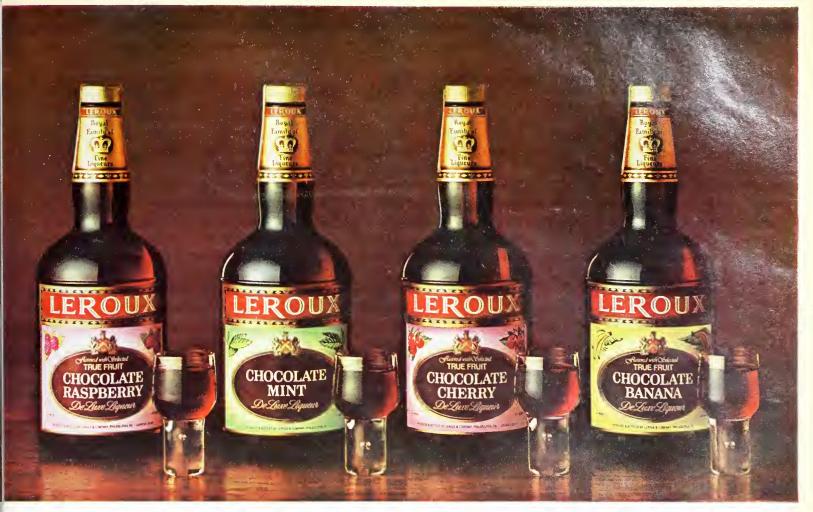

## Rare Pleasure.

## We found a way to bottle it.

To end the day or to start the evening. To share with friends at a party or with a friend, alone. The joy of Scotland. Distilled and brought to perfection in every bottle of J & B Rare Scotch. So, you may enjoy this rare pleasure wherever in the world you may be.

JEB RARE SCOTCH

JUSTERINI & BROOKS Founded 1749

225th Anniversary

marble would look marvelous, but your common sense says marble is too cold underfoot, here is the perfect solution: warm carpeting with a cool marble look.