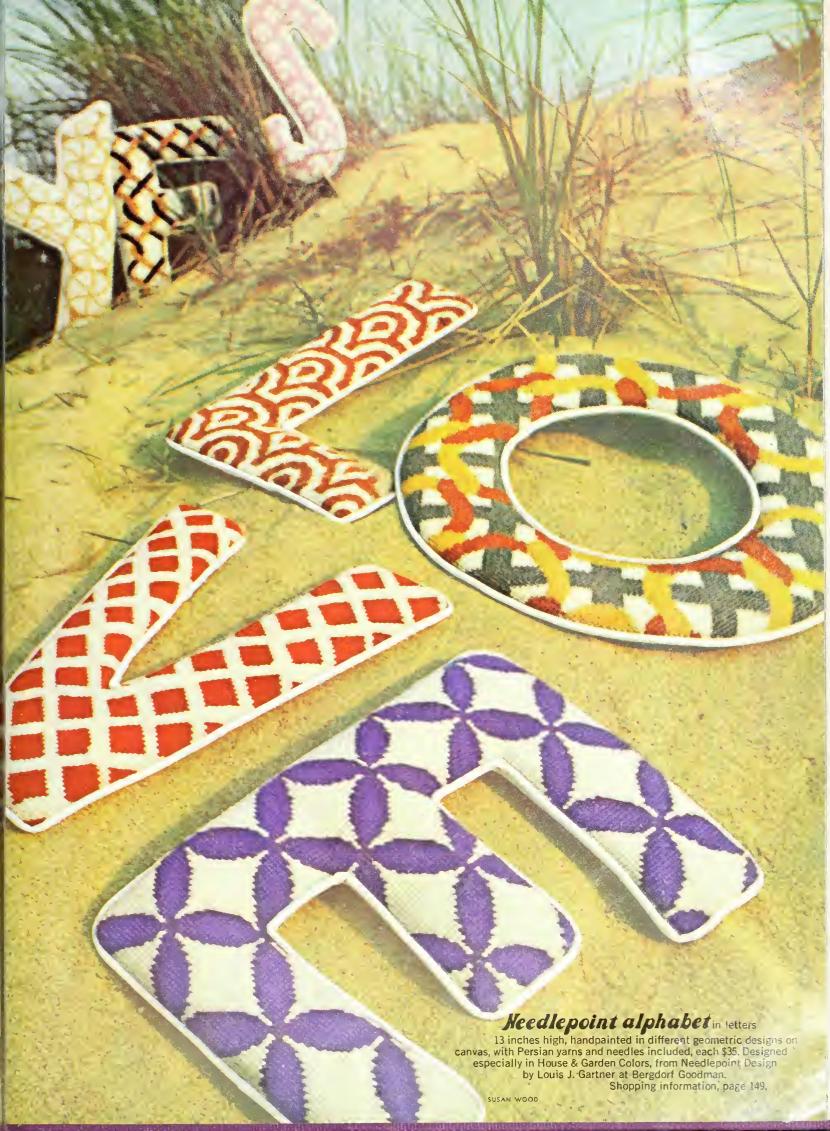

#### **Christmas Presents**

- House gifts Christmas stitcher—reedlework and parchwork presents to make by Patricia Carbin
- Exciting presents from museums and stores
- for you to order now by Margaret Morse
- For a gala Christmas—presents for row
- For a ga a Christmas presents for art lovers plant lovers and collectors
- For a gala Christmas presents for outdoor sportsmen, indoor gamesmen, and outgoing hostesses
  For a gala Christmas—presents for adventurers
- perfectionists, and comfort seekers
- For a gala Christmas—presents for music lovers. cooks, and home crafters