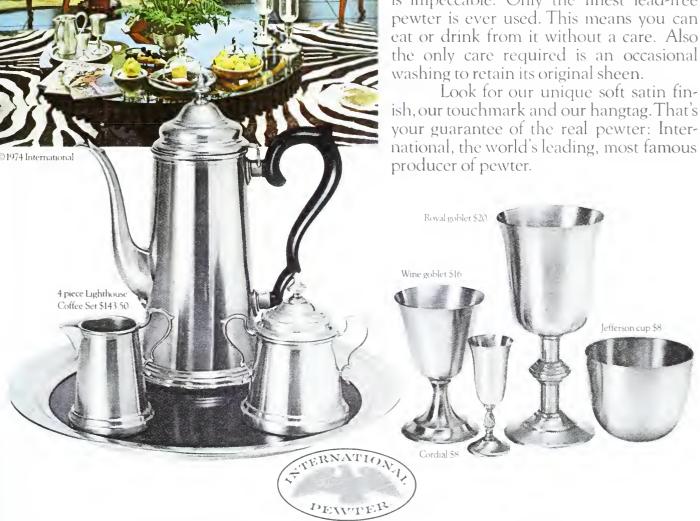

national Pewter** presents the freshest 300 year-old ideas for your home.

Today the freshest ideas for your home are your home is modern in feel, traditional, some of the oldest. Ideas shaped in the famous soft provincial, or colonial, of course, Intersatin luster of International Pewter.

hances so many various decorative styles. Whether room, any table.

national Pewter adds its unusual glowing You see, hardly anything blends with or en- warmth and elegant simplicity to any

> International Pewter is as authentic as apple pie. Each design is a line-for-line reproduction or an ingenious adaptation of the original piece produced in colonial days. And each is made in the traditional manner of vestervear, too.

> The quality of International Pewter is impeccable. Only the finest lead-free



International Silver Company, Meriden, Connecticut 06450





LIGHTED VITRINE
47 wide 84 in high

Port and the first of the Are the second of the Are the Second of the Are the

United \$1.50 to Department G for brochure. 'Furniture for Gracious Living'

UNION-NATIONAL, INC. JAMESTOWN, NEW YORK 14701

#### This Chair . . . is a Bed!



#### Slumber | Seat®

The second secon

| To | David | Skaka | 1,10 | Pro dent | Voltor | Stanley, | Inc., | Dunkirk, | Maryland | 20754 |
|----|-------|-------|------|----------|--------|----------|-------|----------|----------|-------|
|    |       |       |      |          |        |          |       |          |          |       |
|    |       | ."    |      |          |        | and de-  |       |          |          |       |

Ade of

Aip Literadi Dis