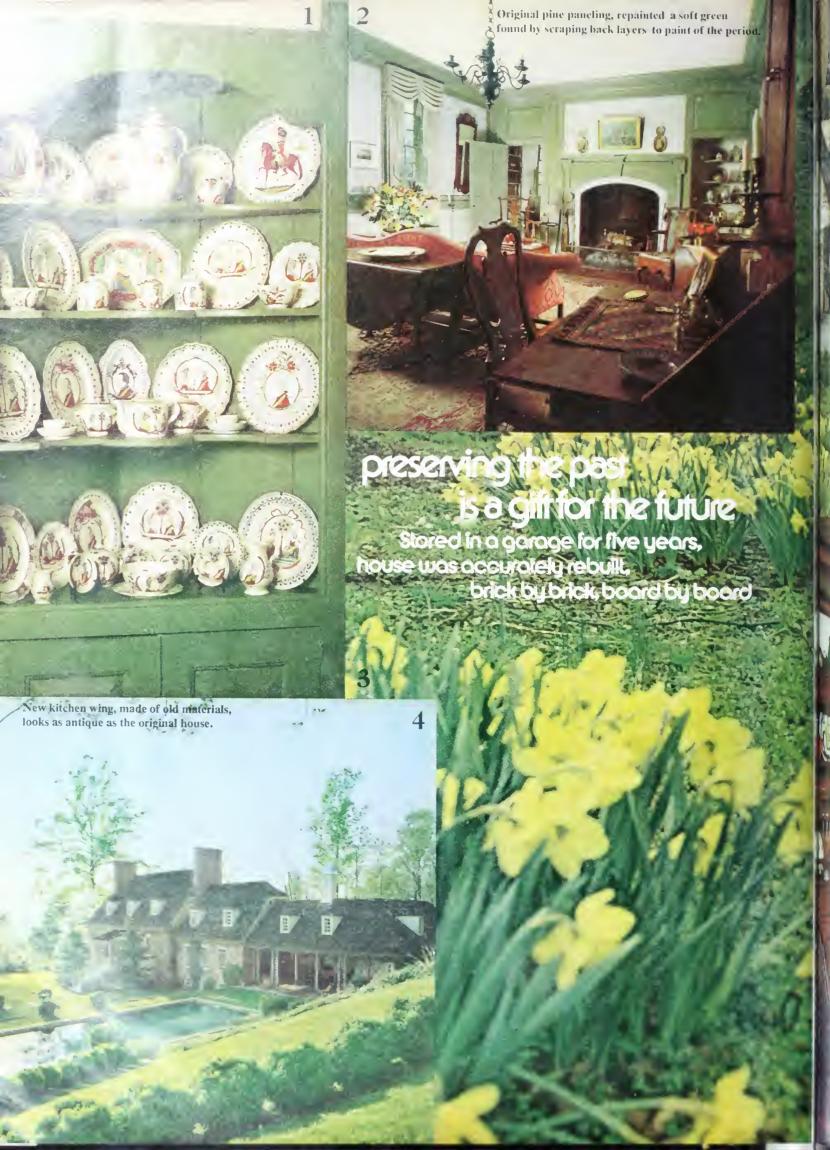

#### Decorating, Architecture, Building

- Home improvement ideal for the house xell by Will Morris
- Preserving the past is a gift for the fut in Back t surprise the art of pointing backets t match y a favoriti fabr .
- A beautiful house born of rature
  - A house with a gala feeling
- An apartment pla ned for parties
- Building facts