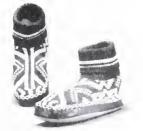

#### PATIENCE ROSE

A girl named Patience was 13 when she made a small quilt for her dowry in the 1840's More than a century later, one of er descendants gave it to the Smithsonian.

Idd is has adapted her carefully stitched to a 16 min or this elegant design for the stign for the stign