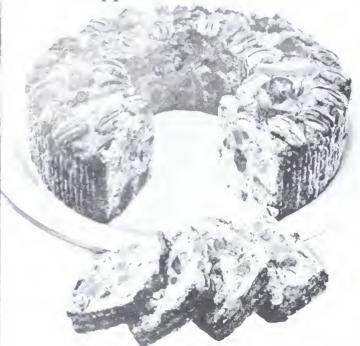

PRINTING BLOCK ROSE • A delicate pattern taken from a set of embroidery stamping blocks Widely used from the 1850's to 1870's, these blocks enabled individuals to stamp their own designs on their own cloth at home. Fieldcrest recaptures the resulting look in no iron—heets and a comforter.