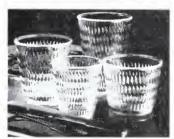

The second of th

DOUBLE BOWKNOT • Original coverlet was made about 1867 in Jackson County, Ohio, and based on a popular geometric pattern of the time. Fieldcrest recreates this surprisingly contemporary-looking design in a bedspread and matching towels. Both in brown, navy, green; bedspread also in red.