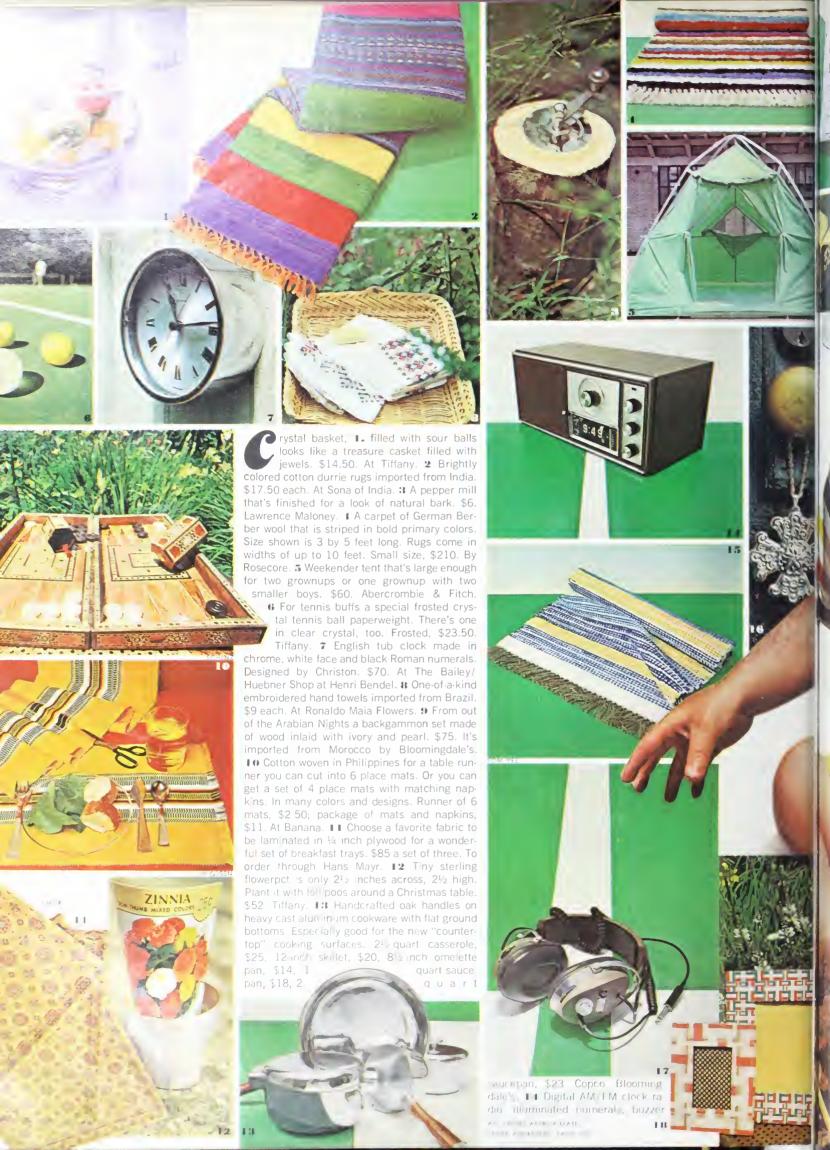

undows, dormers, trim, flooring, paneling, and even the handmade nails were institutiously maneuvered to his hillside, north of Baltimore.

In the War of 1812, the house, although privately owned, served as a hospital for both British and American soldiers. As it looked. 1. before demolition. 2. The house now with a new wing. Restoration was authentically assured by drawings, measurements, and photographs taken years before by the architect, as well as from records found at the Historic American Building Survey at the Library of Congress. A spread of daffodils, 3. descendants of 18thcentury bulbs. Brick-floored porch. 1. with tulips in a silver monteith, once used for rinsing wine glasses at meals. On the table, a parrot cage; tumbling down the hill, a fountain cascade.































# The Fun Of Present Giving by Antonia Fraser

180 160 8 × 201 An old st daughter of two British historians The Farland Courtess of Longtord, Lady Antonia Fraser greneet one a last oran and bi grapher herself. Writing seems t The sain ally to the family, the Longfords and their children The among them published more than twenty books. She and In mother are the only mother and daughter to have both won The sect of James Tait Black Memorial Prize for biography. Theabeth Longford for Victoria, R.I.: and Antonia Fraser for Mary Queen of Scots. Her most recent book. Cromwell, has just been pullished by Knopf. As one of eight children and the mother of six, opposite PAGE -she is married to Hugh Fraser, a Mombel of Parliament-it's not surprising that Lady Antonia Las also written a Hi