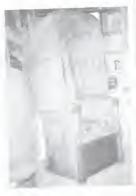

Can on tell me something about the age and an of this chair? (.11.1).- Saugus, Cal. This type of chair, with wing and hood, derives from a loth-century wicker model made to exclude drafts and used principally by the suk or mfum. In 18th-century England, an uphological leather version was called a = 12e and poster" chair, used by men servthe of duty to open doors. Yours is Euroo im 19 h o itury. 🔳