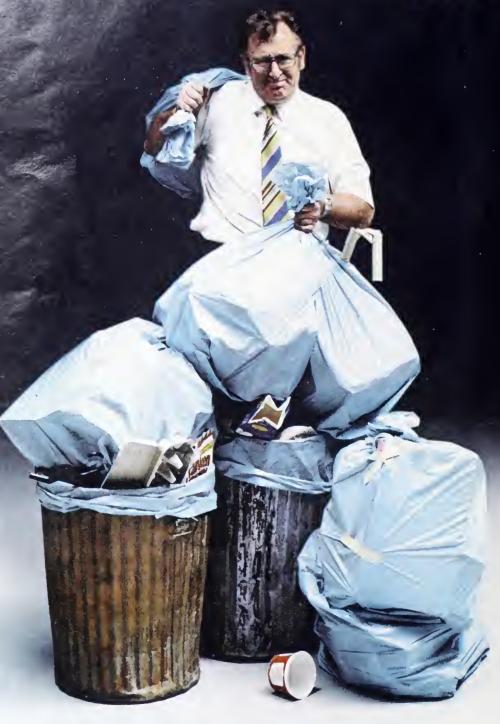

## Here's where a Kitchen Aic compactor stops looking like a luxury.

No matter how often you empty the wastebaskets, it never seems to be often enough.

Unless you've got a Kitchen Aid trash compactor. It's every bit as reliable as our dishwashers.

And it ll smash your trash to one quarter or less of its original volume. There's an easy-to-use Litter Bin<sup>TM</sup> that lets you toss in the small stuff without opening the big drawer. Use that for wastebasket loads.)

There's also an activated charcoal air filter to eliminate odors. And you can use the KitchenAid compactor with or without trash bags.

Talk to your KitchenAid dealer today. Look in the Yellow Pages under Dishwashers. Or mail the