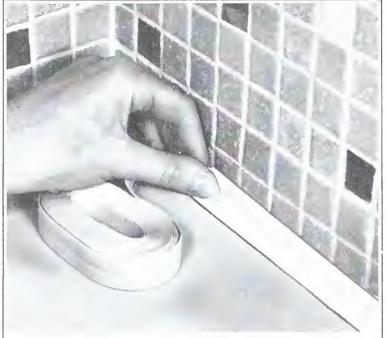

## - trepeating itself.

#### PATIENCE ROSE

A girl named Patience was 13 when she made a small quilt for her dowry in the 1840's More than a century later, one of er descendants gave it to the Smithsonian.

Idd is has adapted her carefully stitched to a 16 min or this elegant design for the stign for the stign