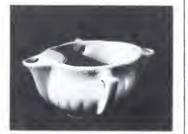

#### Découpage bourl

We would like to know more about this recently inherited object. It dates from around 1875 and is a glass ball filled with plaster of Paris to hold the colored pictures in place. If as this possibly a piece of individual craft work, if so, what kind; or is it a manufactured piece?

Your bowl is an example of the decorative craft of déconpage, a French term meaning paper cutouts, which became a fashionable Victorian pastime. In your case, the cutouts were pushed through the hole and then, with a tool, seemed to the sides. Finally, the bowl was filled with (Continued on page 16) liquid plaster of Paris.