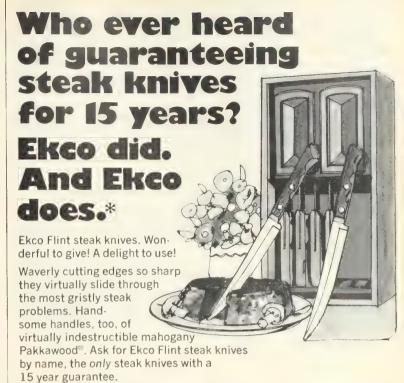

oothly blended. Remove from heat and stir in vanilla. Chill. Beat egg whites until soft peaks form and gradually beat in sugar, beating until stiff. Fold meringue into the cool chocolate mixture. Whip cream until stiff and fold in. Dip macaroons in brandy to saturate them lightly. Spoon half the chocolate mixture into a 9-inch spring form pan or freezer-proof glass bowl, then arrange a layer of macaroons, cover with remaining chocolate mixture, and arrange remaining macaroons in a decorative pattern on top.

Cover and freeze until firm. To serve, remove pan sides (if spring form pan is used) and place on a serving platter. Pass a bowl of whipped cream to spoon over, if desired. Serves 12.

Coming next month:

### HOLIDAY FOOD

TO MAKE FOR PARTIES AND PRESENTS

On your newsstand, Sept. 16



6-piece steak knife set. Mediterranean or Americana holdsters. Gift boxed . . . a most-welcomed gift item! Ekco steak sets priced from Approximately \$17.95.

\*EKCO FLINT CUTLERY GUARANTEE. If this product fails due to defects in workmanship or materials within 15 years, Ekco will replace or provide equivalent substitute at no charge. **EKCO** 

Send for Ekco's free Cookery Book. Write Dept. H909 Ekco Housewares, Franklin Park, III. 60131.





you it will make a few and the besided gitter expression for some 1 at hims seeding on a residue to make any anatomic tentile. But have the property and the property of the same of the last mesonal always. For the remembered forces, with the part that any loves out managed for the All. directations are guaranteed astronomers.

Walte to the succes