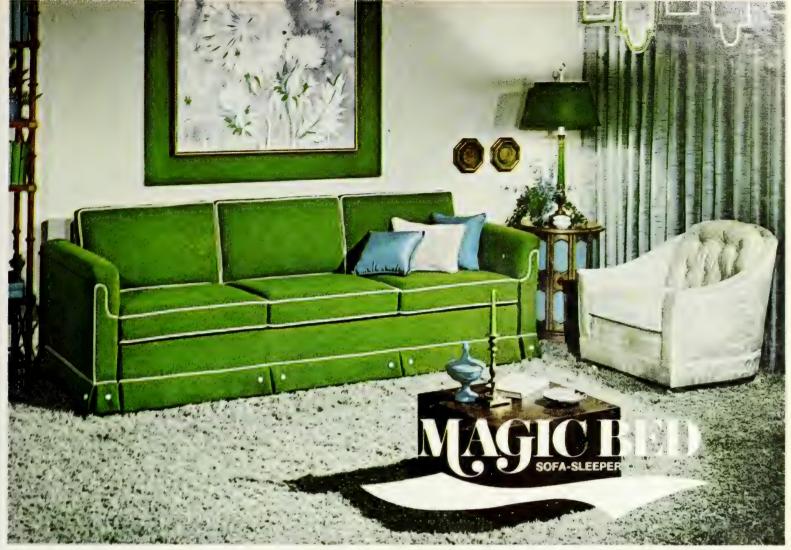

8338 MAGIC BED

## The new concept in sofa-sleepers

The remarkable Magic Beds are totally new ideas in sofa-sleepers. They feature true sofa styling and 11" of foam seating comfort. The unique folding mechanism opens easily into a full size double bed with king size length and Magic Beds do not require moving away from the wall to be opened and closed. Magic Beds are truly unique among fine dual-purpose furniture.

Magic Beds feature DuPont
Soft Textured 100% Nylon. — The
quality fabrics known for beauty,
easy care and long wear. These
fabrics are treated with ZePel®
for resistance to soil and stain.
For additional information write:
Flexsteel Industries, Inc.
P.O. Box 877
Dubuque, Iowa.