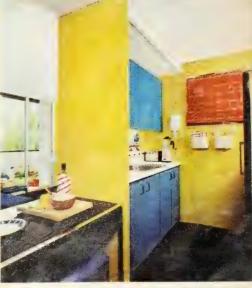

# THE MODERN KITCHEN. IT STARTS WITH THE THOROUGHLY MODERN FLOOR: SOLARIAN. IT SHINES WITHOUT WAXING.

This is an Artific magazina

Our designers knew that a 1971 kitchen should begin with a 1971 floor—an Armstrong Solarian floor.

You've probably heard claims about vinyl floors that are supposed to keep their shira without waxing. Armstrong has never made such a claim. We knew from experience that any vinyl floor will begin to lose some closs after a few months, and require occasional waxing.

But we also know how much you hate to wax floors. So we set out to develop a totally new kind of floor that really would require no wax to keep mining and less work to keep clean.

The result is Solarian And its secret is a major new development from Armstong research collect the Mirabond, wear surtice Botamo of the entirely new formulation, Solarian will maintain its plans for longer than anyl floor

Armstrong has tested Solarian thorn in busy kitchens of actual homes for two years. With just occasional exceptor, damp-moopping—and no waxing—these floors are still bright and shining. Just as an erg winds to the train new could fraging must waxes.

won't stick to the Mirabond wear surface. More important, neither will most spills or tracked-in dirt. Even black heel marks wipe right off this unique, new surface. After several years of wear, there might be a slight lowering of gloss in high-traffic areas. You probably won't find it objectionable. But, if you should ever need it, your Armstrong retailer can supply a special Solarian Floor. Finish which you can use in these areas to resture and maintain the shine.

The "Palazzo" design shown here is a shining example of Solarian's many designs and colors.

Our designer's bright idea for the Modern kitchen ceiling was an Armstrong suspended ceiling. It's got a lot more going for it than just good looks. It's vinyl-coated, so it's easy to keep clean and won't yellow. It's accounted, so it soaks up noise. And at the flick of a switch, it puts diffused light right where you want it.

Add some very attractive, very with-it furniture from Founders (also part of Arm-trong) with its clean lines and gleaming chrome and there you have it—a bright, exerting, and very 1971 kitchen.