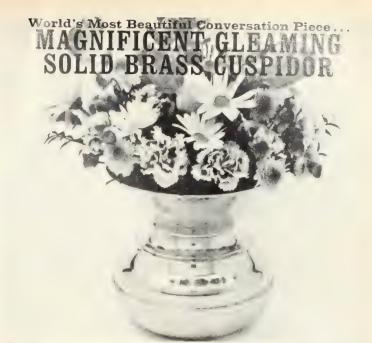

### 4 GREAT IDEA ROOMS AND HOW THEY GOT THAT WAY

How do you put new life in an old room' How do you find just the right mood, the perfect style to express your personality and the way you live? In these four pages, well show you how the Armstrong interior designers, starting with four typical problem rooms, created four great idea rooms, each with a distinctly different personality, and each capturing the essence of one of today's most popular decorating styles: Spanish French Provincial, Modern, and Early American They're filled with fresh ideas and exciting products from the Indoor World of Armstrong Read on. You may find something just right for war Indoor World.