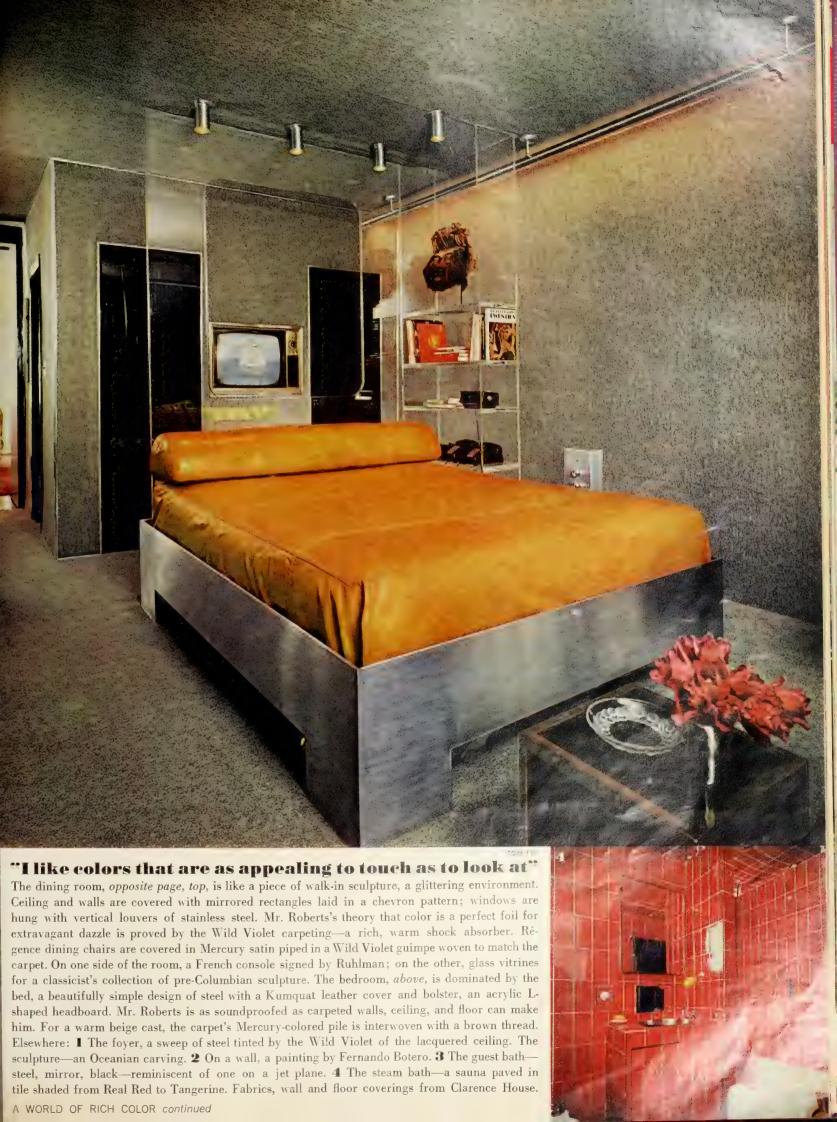

# Karastan creates the new Cityscape.

Pure wool carpets alive with color and texture give each room in this New York penthouse a distinctly different personality.

This penthouse, 20 floors above Manhattan, proves that city living needn't be cold and impersonal. Owned by an art lover with a highly individual collection (ranging from sculpture by Henry Moore to paintings by Stubbs and Miro), each room is stamped with its own unique personality, each communicates a different mood. Only pure wool carpets designed by Karastan could match this eclectic point of view. And they do. From the informal warmth of a firelit library to the classic coolness of a drawing room furnished with fine French antiques.

In the foyer an American Original Rug by Karastan dazzles the eye. "Octaveau", a pure vool area rug with interlocking octagons, in Solaris Yellow, 6' x 9' is \$190.00.\* Formal drawng room is carpeted with "Louveau", a deep oure wool plush in Lugano Blue to complement he room's cool color scheme. In 16 skein-dyed colors, \$26.00 the square yard.\*

The city seems far, far away in this warm country-bred library. Above the fireplace, a Stubbs painting. On the floor the shaggiest carpet of them all, Karastan's "Ultimeau" in Haze Grey. Super-fat cable pure wool pile is 3½ nches long, \$30 a square yard.

First in Carrie Micco Carry of Crist Carry Cyty Reserve Lar Topology Covers the West.

Send 50¢ for the Karastan Debut '72 full color room setting brochure with House and Garden color coordinator.

The dining room is a delicious mixture of East and West. Graceful English Chippendale Furniture meets an area rug of pure wool, a Karastan Oriental design of a traditional Chinese (pattern. Shown in 8' 8" x 12' size with the entire design hand-carved. \$640.00.\*