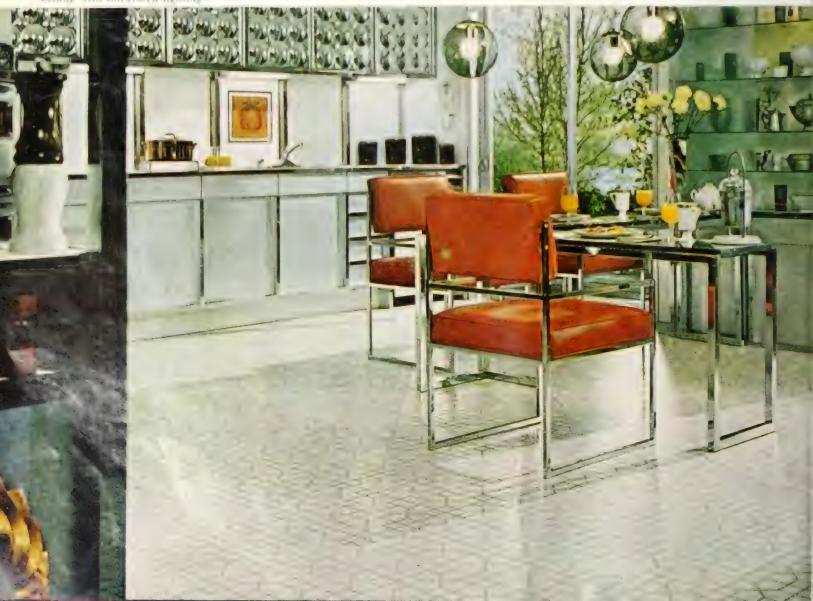

# THE MODERN KITCHEN. IT STARTS WITH THE THOROUGHLY MODERN FLOOR: SOLARIAN. IT SHINES WITHOUT WAXING.

This is an Artific magazina

Our designers knew that a 1971 kitchen should begin with a 1971 floor—an Armstrong Solarian floor.

You've probably heard claims about vinyl floors that are supposed to keep their shira without waxing. Armstrong has never made such a claim. We knew from experience that any vinyl floor will begin to lose some closs after a few months, and require occasional waxing.

But we also know how much you hate to wax floors. So we set out to develop a totally new kind of floor that really would require no wax to keep mining and less work to keep clean.

The result is Solarian And its secret is a major new development from Armstong research collect the Mirabond, wear surtice Botamo of the entirely new formulation, Solarian will maintain its plans for longer than anyl floor

Armstrong has tested Solarian thorn in busy kitchens of actual homes for two years. With just occasional exceptor, damp-moopping—and no waxing—these floors are still bright and shining. Just as an erg winds to the train new could fraging must waxes.

won't stick to the Mirabond wear surface. More important, neither will most spills or tracked-in dirt. Even black heel marks wipe right off this unique, new surface. After several years of wear, there might be a slight lowering of gloss in high-traffic areas. You probably won't find it objectionable. But, if you should ever need it, your Armstrong retailer can supply a special Solarian Floor. Finish which you can use in these areas to resture and maintain the shine.

The "Palazzo" design shown here is a shining example of Solarian's many designs and colors.

Our designer's bright idea for the Modern kitchen ceiling was an Armstrong suspended ceiling. It's got a lot more going for it than just good looks. It's vinyl-coated, so it's easy to keep clean and won't yellow. It's accounted, so it soaks up noise. And at the flick of a switch, it puts diffused light right where you want it.

Add some very attractive, very with-it furniture from Founders (also part of Arm-trong) with its clean lines and gleaming chrome and there you have it—a bright, exerting, and very 1971 kitchen.