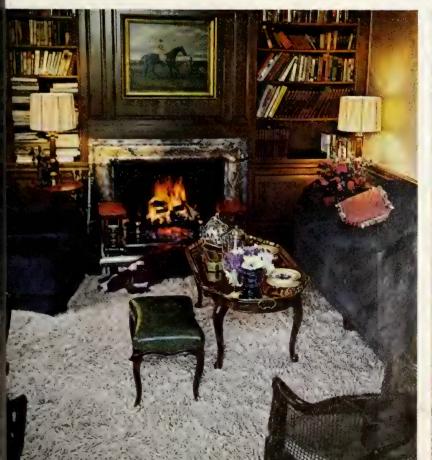

# Karastan creates the new Cityscape.

Pure wool carpets alive with color and texture give each room in this New York penthouse a distinctly different personality.

This penthouse, 20 floors above Manhattan, proves that city living needn't be cold and impersonal. Owned by an art lover with a highly individual collection (ranging from sculpture by Henry Moore to paintings by Stubbs and Miro), each room is stamped with its own unique personality, each communicates a different mood. Only pure wool carpets designed by Karastan could match this eclectic point of view. And they do. From the informal warmth of a firelit library to the classic coolness of a drawing room furnished with fine French antiques.

The city seems far, far away in this warm country-bred library. Above the fireplace, a Stubbs painting. On the floor the shaggiest carpet of them all, Karastan's "Ultimeau" in Haze Grey. Super-fat cable pure wool pile is 3½ nches long, \$30 a square yard.