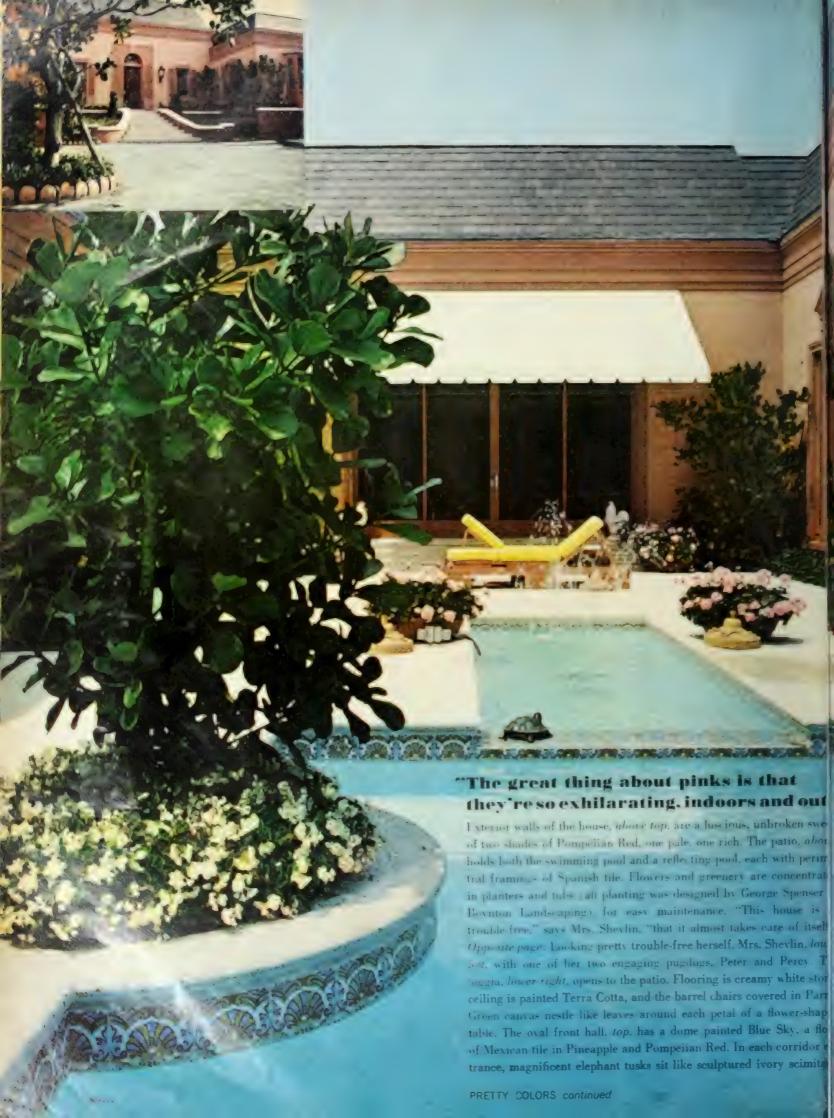

### 4 GREAT IDEA ROOMS AND HOW THEY GOT THAT WAY

How do you put new life in an old room' How do you find just the right mood, the perfect style to express your personality and the way you live? In these four pages, well show you how the Armstrong interior designers, starting with four typical problem rooms, created four great idea rooms, each with a distinctly different personality, and each capturing the essence of one of today's most popular decorating styles: Spanish French Provincial, Modern, and Early American They're filled with fresh ideas and exciting products from the Indoor World of Armstrong Read on. You may find something just right for war Indoor World.

Our designers laid the groundwork for a bold Spanish dining room with a remarkable, new floor -- Armstrong Solarian in the Royal Villa pattern. (You'll find ou just how remarkable Solarian is when you turn the page and read about our Modern kitchen )

On top of the Solarian went a new Armstrong "Se rene Shag "" carpet which our designers had specially cu to match the Spanish tile design of the floor

The furniture is Patriarch", by Thomasville Thomasville, incidentally, is now part of Armstrong. The classic elements of bold Spanish furniture are al here the deeply sculptured mouldings, the authentic lat ticework, the pewter-finish hardware. But there's also refinement a grace that is uncommon in most Spanish furniture. Note for instance the sunny fruitwood finish

To heighten the elegance of this already elegan room, our designers those an Armstrong Chandelier' Ceiling. It's one of our newest, designed just for elegan rooms like this with bolder, more interesting texture and without the old "v-proove joints between the tiles Scams are less noticeable and the rich texture flow smoothly from wall to wall. The Barbary design, shows here is also acoustical so it soaks up noise.

The finishing touch to the new dining room wa Armstrong's natural-cork wallcovering. It's handmade it Spain using tissue thin sheets of cork.

Chandelor Comme rich bold to stured surface