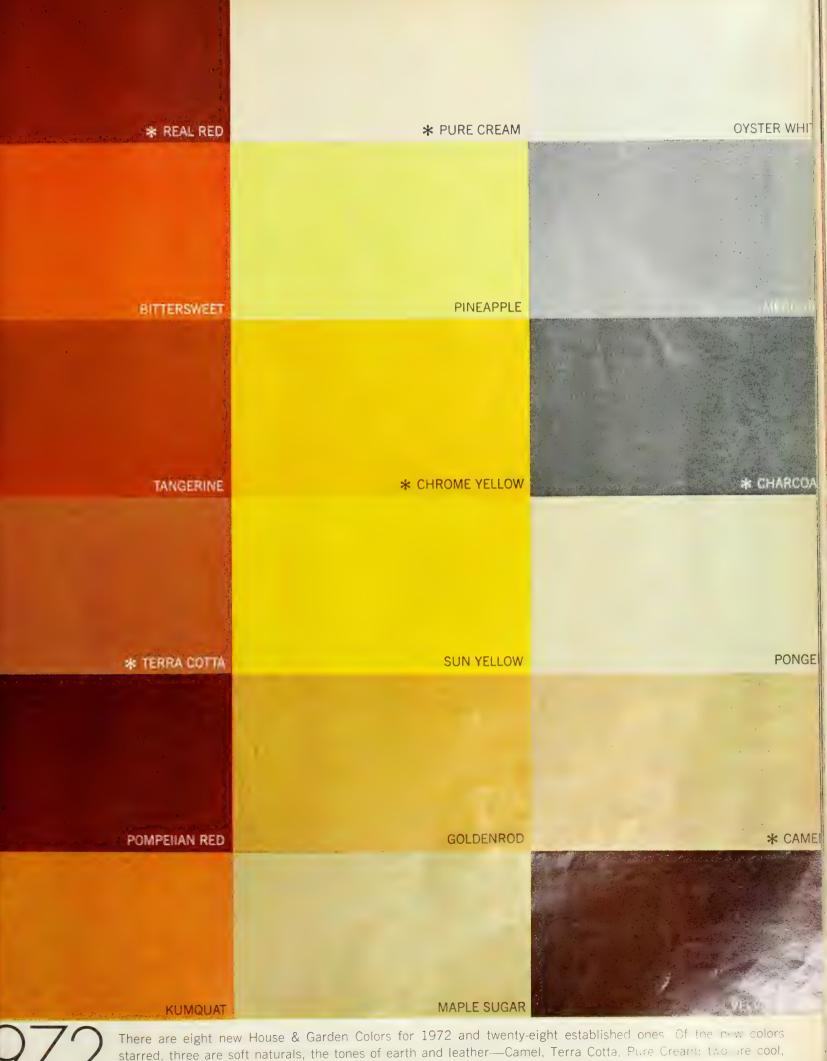

# sensitive, are you?

| 8. When you look at a sign in the street do you see  in the color before the message?                                                                                                                                                                          |
|----------------------------------------------------------------------------------------------------------------------------------------------------------------------------------------------------------------------------------------------------------------|
| <ul> <li>the cotor before the message;</li> <li>the message before the color?</li> <li>both at once?</li> </ul>                                                                                                                                                |
| <b>9.</b> In color symbology we tend to think of white as life and black as death. Do you agree?                                                                                                                                                               |
| □ a yes □ b no                                                                                                                                                                                                                                                 |
| ☐ • don't know                                                                                                                                                                                                                                                 |
| The painter Matisse used to meet his postman in the garden on fine days. One day the postman remarked that the sky was blue and Matisse contradicted and said it was pink.  Do you think  A Matisse was right?  b the postman was right?  e neither was right? |
| ■ ■ Look at the House & Garden Color Chart on page 86.  Do you consider Space Blue and Bittersweet would clash?                                                                                                                                                |
| <ul><li>a yes</li><li>b no</li><li>depends on the situation</li></ul>                                                                                                                                                                                          |
| 12. Stare at an intense orange object for 30 seconds (a House & Garden color chip of Tangerine will do). Close your eyes and do you see  _ a the same orange color? _ b black?                                                                                 |
| ☐ • blue?                                                                                                                                                                                                                                                      |
| 13. There is a Biblical legend that Moses, when he was rescued from the bulrushes by Pharaoh's daughter, was given a test for survival by Pharaoh. The choice was between a gold crown and red hot embers. Moses chose the red embers. Do you think            |
| ☐ a this was the right choice?                                                                                                                                                                                                                                 |
| <ul><li>□ b the crown was the right choice?</li><li>□ e he should have grabbed both?</li></ul>                                                                                                                                                                 |
| 14. In a Kumquat kitchen would you feel                                                                                                                                                                                                                        |
| <ul><li>□ a temperamental?</li><li>□ b happy?</li><li>□ c no particular feeling?</li></ul>                                                                                                                                                                     |
| 15. Take a piece of white paper and place it vertically between two rows of colors in the House & Garden Color Chart.  Do you feel the same way about the colors on either side?                                                                               |