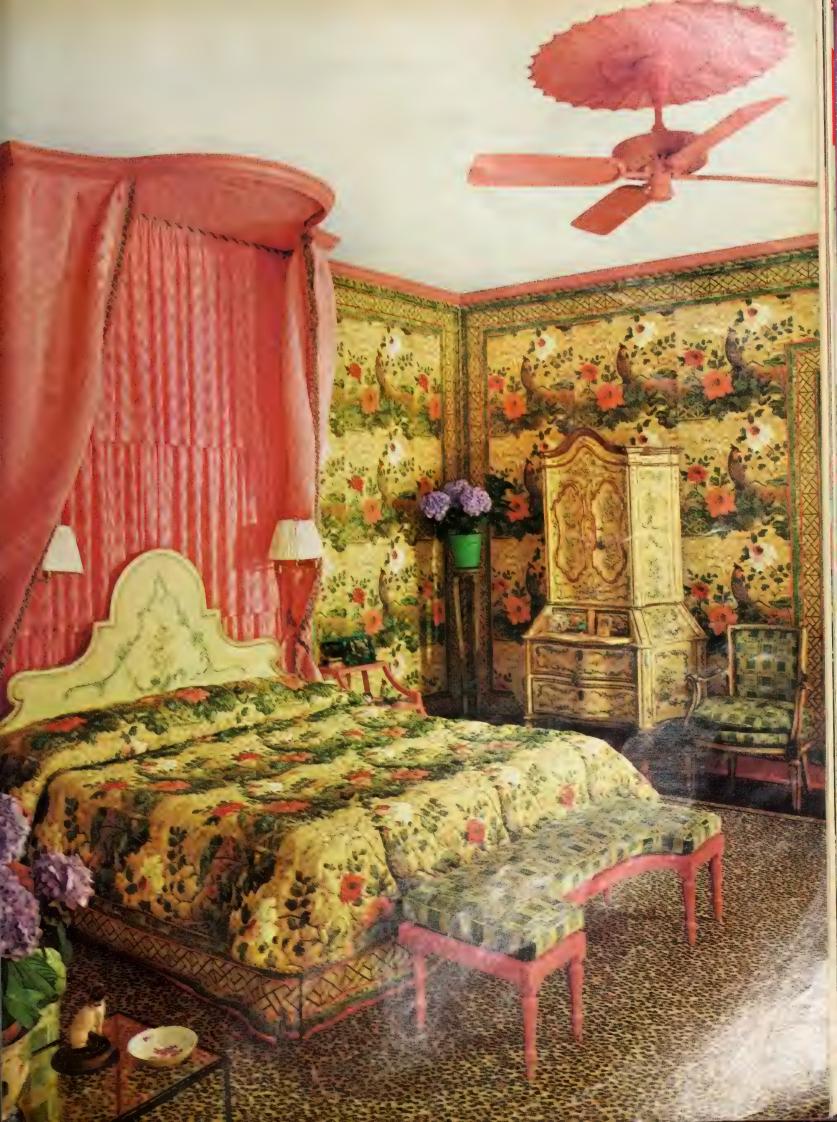

### 4 GREAT IDEA ROOMS AND HOW THEY GOT THAT WAY

How do you put new life in an old room' How do you find just the right mood, the perfect style to express your personality and the way you live? In these four pages, well show you how the Armstrong interior designers, starting with four typical problem rooms, created four great idea rooms, each with a distinctly different personality, and each capturing the essence of one of today's most popular decorating styles: Spanish French Provincial, Modern, and Early American They're filled with fresh ideas and exciting products from the Indoor World of Armstrong Read on. You may find something just right for war Indoor World.

Our designers laid the groundwork for a bold Spanish dining room with a remarkable, new floor -- Armstrong Solarian in the Royal Villa pattern. (You'll find ou just how remarkable Solarian is when you turn the page and read about our Modern kitchen )

On top of the Solarian went a new Armstrong "Se rene Shag "" carpet which our designers had specially cu to match the Spanish tile design of the floor

The furniture is Patriarch", by Thomasville Thomasville, incidentally, is now part of Armstrong. The classic elements of bold Spanish furniture are al here the deeply sculptured mouldings, the authentic lat ticework, the pewter-finish hardware. But there's also refinement a grace that is uncommon in most Spanish furniture. Note for instance the sunny fruitwood finish

To heighten the elegance of this already elegan room, our designers those an Armstrong Chandelier' Ceiling. It's one of our newest, designed just for elegan rooms like this with bolder, more interesting texture and without the old "v-proove joints between the tiles Scams are less noticeable and the rich texture flow smoothly from wall to wall. The Barbary design, shows here is also acoustical so it soaks up noise.

The finishing touch to the new dining room wa Armstrong's natural-cork wallcovering. It's handmade it Spain using tissue thin sheets of cork.

Chandelor Comme rich bold to stured surface