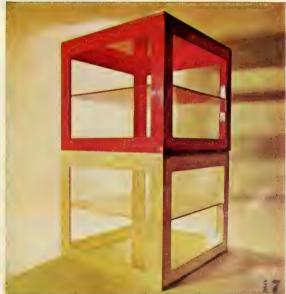

Our designers laid the groundwork for a bold Spanish dining room with a remarkable, new floor -- Armstrong Solarian in the Royal Villa pattern. (You'll find ou just how remarkable Solarian is when you turn the page and read about our Modern kitchen )

On top of the Solarian went a new Armstrong "Se rene Shag "" carpet which our designers had specially cu to match the Spanish tile design of the floor

The furniture is Patriarch", by Thomasville Thomasville, incidentally, is now part of Armstrong. The classic elements of bold Spanish furniture are al here the deeply sculptured mouldings, the authentic lat ticework, the pewter-finish hardware. But there's also refinement a grace that is uncommon in most Spanish furniture. Note for instance the sunny fruitwood finish

To heighten the elegance of this already elegan room, our designers those an Armstrong Chandelier' Ceiling. It's one of our newest, designed just for elegan rooms like this with bolder, more interesting texture and without the old "v-proove joints between the tiles Scams are less noticeable and the rich texture flow smoothly from wall to wall. The Barbary design, shows here is also acoustical so it soaks up noise.

The finishing touch to the new dining room wa Armstrong's natural-cork wallcovering. It's handmade it Spain using tissue thin sheets of cork.

Chandelor Comme rich bold to stured surface