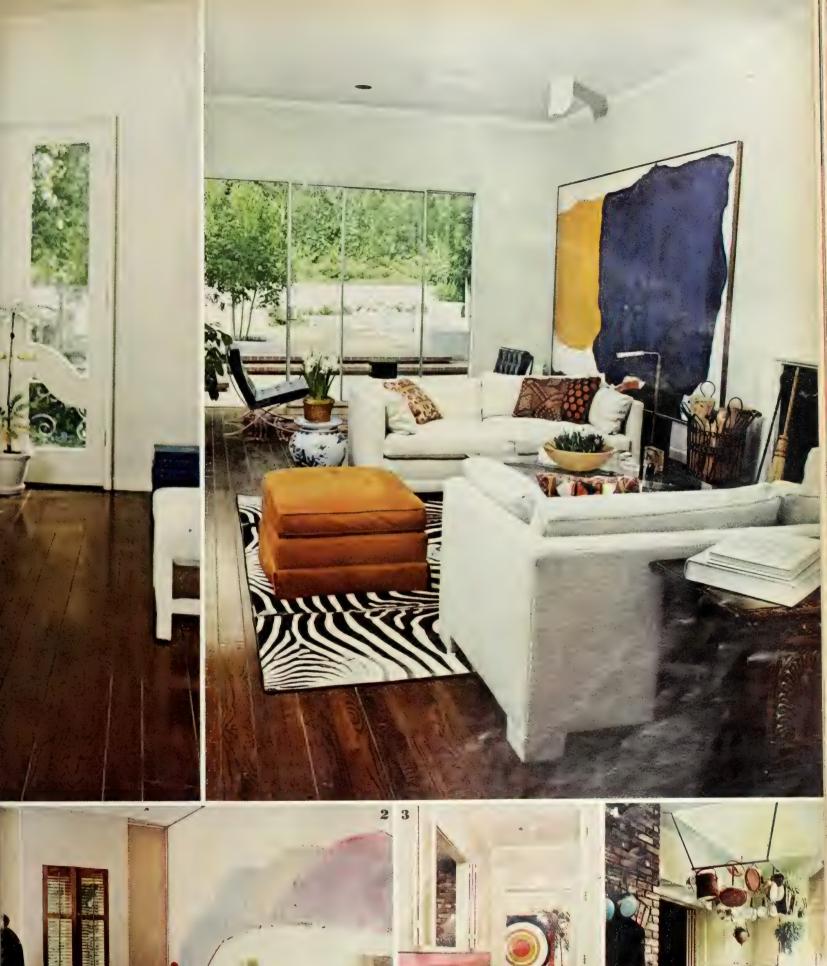

# Karastan creates the new Cityscape.

Pure wool carpets alive with color and texture give each room in this New York penthouse a distinctly different personality.

This penthouse, 20 floors above Manhattan, proves that city living needn't be cold and impersonal. Owned by an art lover with a highly individual collection (ranging from sculpture by Henry Moore to paintings by Stubbs and Miro), each room is stamped with its own unique personality, each communicates a different mood. Only pure wool carpets designed by Karastan could match this eclectic point of view. And they do. From the informal warmth of a firelit library to the classic coolness of a drawing room furnished with fine French antiques.

In the foyer an American Original Rug by Karastan dazzles the eye. "Octaveau", a pure vool area rug with interlocking octagons, in Solaris Yellow, 6' x 9' is \$190.00.\* Formal drawng room is carpeted with "Louveau", a deep oure wool plush in Lugano Blue to complement he room's cool color scheme. In 16 skein-dyed colors, \$26.00 the square yard.\*

The city seems far, far away in this warm country-bred library. Above the fireplace, a Stubbs painting. On the floor the shaggiest carpet of them all, Karastan's "Ultimeau" in Haze Grey. Super-fat cable pure wool pile is 3½ nches long, \$30 a square yard.

First in Carrie Micco Carry of Crist Carry Cyty Reserve Lar Topology Covers the West.

Send 50¢ for the Karastan Debut '72 full color room setting brochure with House and Garden color coordinator.

The dining room is a delicious mixture of East and West. Graceful English Chippendale Furniture meets an area rug of pure wool, a Karastan Oriental design of a traditional Chinese (pattern. Shown in 8' 8" x 12' size with the entire design hand-carved. \$640.00.\*