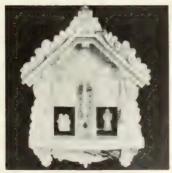

Our designers laid the groundwork for a bold Spanish dining room with a remarkable, new floor -- Armstrong Solarian in the Royal Villa pattern. (You'll find ou just how remarkable Solarian is when you turn the page and read about our Modern kitchen )

On top of the Solarian went a new Armstrong "Se rene Shag "" carpet which our designers had specially cu to match the Spanish tile design of the floor

The furniture is Patriarch", by Thomasville Thomasville, incidentally, is now part of Armstrong. The classic elements of bold Spanish furniture are al here the deeply sculptured mouldings, the authentic lat ticework, the pewter-finish hardware. But there's also refinement a grace that is uncommon in most Spanish furniture. Note for instance the sunny fruitwood finish

To heighten the elegance of this already elegan room, our designers those an Armstrong Chandelier' Ceiling. It's one of our newest, designed just for elegan rooms like this with bolder, more interesting texture and without the old "v-proove joints between the tiles Scams are less noticeable and the rich texture flow smoothly from wall to wall. The Barbary design, shows here is also acoustical so it soaks up noise.

The finishing touch to the new dining room wa Armstrong's natural-cork wallcovering. It's handmade it Spain using tissue thin sheets of cork.

Chandelor Comme rich bold to stured surface