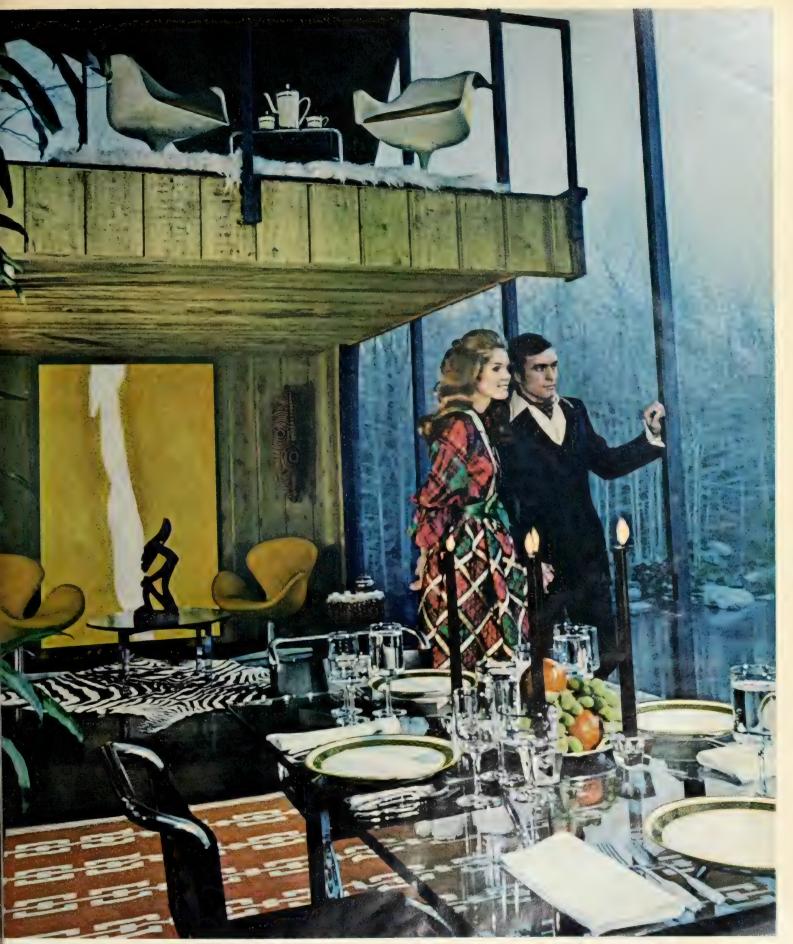

# Karastan creates the new Cityscape.

Pure wool carpets alive with color and texture give each room in this New York penthouse a distinctly different personality.

This penthouse, 20 floors above Manhattan, proves that city living needn't be cold and impersonal. Owned by an art lover with a highly individual collection (ranging from sculpture by Henry Moore to paintings by Stubbs and Miro), each room is stamped with its own unique personality, each communicates a different mood. Only pure wool carpets designed by Karastan could match this eclectic point of view. And they do. From the informal warmth of a firelit library to the classic coolness of a drawing room furnished with fine French antiques.

In the foyer an American Original Rug by Karastan dazzles the eye. "Octaveau", a pure vool area rug with interlocking octagons, in Solaris Yellow, 6' x 9' is \$190.00.\* Formal drawng room is carpeted with "Louveau", a deep oure wool plush in Lugano Blue to complement he room's cool color scheme. In 16 skein-dyed colors, \$26.00 the square yard.\*

The city seems far, far away in this warm country-bred library. Above the fireplace, a Stubbs painting. On the floor the shaggiest carpet of them all, Karastan's "Ultimeau" in Haze Grey. Super-fat cable pure wool pile is 3½ nches long, \$30 a square yard.

First in Carrie Micco Carry of Crist Carry Cyty Reserve Lar Topology Covers the West.

Send 50¢ for the Karastan Debut '72 full color room setting brochure with House and Garden color coordinator.

The dining room is a delicious mixture of East and West. Graceful English Chippendale Furniture meets an area rug of pure wool, a Karastan Oriental design of a traditional Chinese (pattern. Shown in 8' 8" x 12' size with the entire design hand-carved. \$640.00.\*