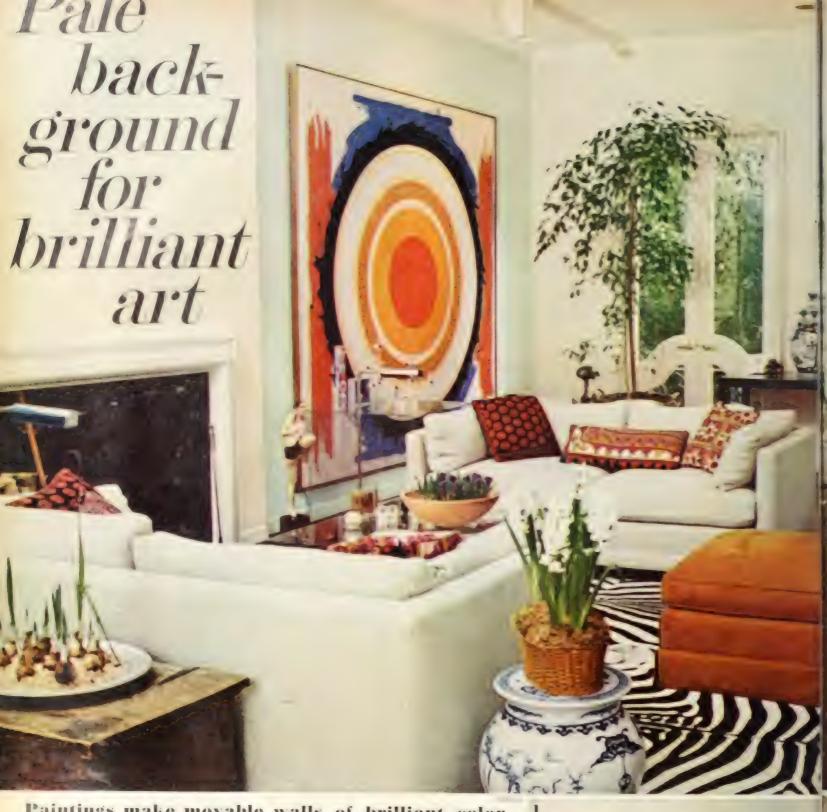

# Karastan creates the new Cityscape.

Pure wool carpets alive with color and texture give each room in this New York penthouse a distinctly different personality.

This penthouse, 20 floors above Manhattan, proves that city living needn't be cold and impersonal. Owned by an art lover with a highly individual collection (ranging from sculpture by Henry Moore to paintings by Stubbs and Miro), each room is stamped with its own unique personality, each communicates a different mood. Only pure wool carpets designed by Karastan could match this eclectic point of view. And they do. From the informal warmth of a firelit library to the classic coolness of a drawing room furnished with fine French antiques.

In the foyer an American Original Rug by Karastan dazzles the eye. "Octaveau", a pure vool area rug with interlocking octagons, in Solaris Yellow, 6' x 9' is \$190.00.\* Formal drawng room is carpeted with "Louveau", a deep oure wool plush in Lugano Blue to complement he room's cool color scheme. In 16 skein-dyed colors, \$26.00 the square yard.\*

The city seems far, far away in this warm country-bred library. Above the fireplace, a Stubbs painting. On the floor the shaggiest carpet of them all, Karastan's "Ultimeau" in Haze Grey. Super-fat cable pure wool pile is 3½ nches long, \$30 a square yard.

First in Carrie Micco Carry of Crist Carry Cyty Reserve Lar Topology Covers the West.

Send 50¢ for the Karastan Debut '72 full color room setting brochure with House and Garden color coordinator.

The dining room is a delicious mixture of East and West. Graceful English Chippendale Furniture meets an area rug of pure wool, a Karastan Oriental design of a traditional Chinese (pattern. Shown in 8' 8" x 12' size with the entire design hand-carved. \$640.00.\*