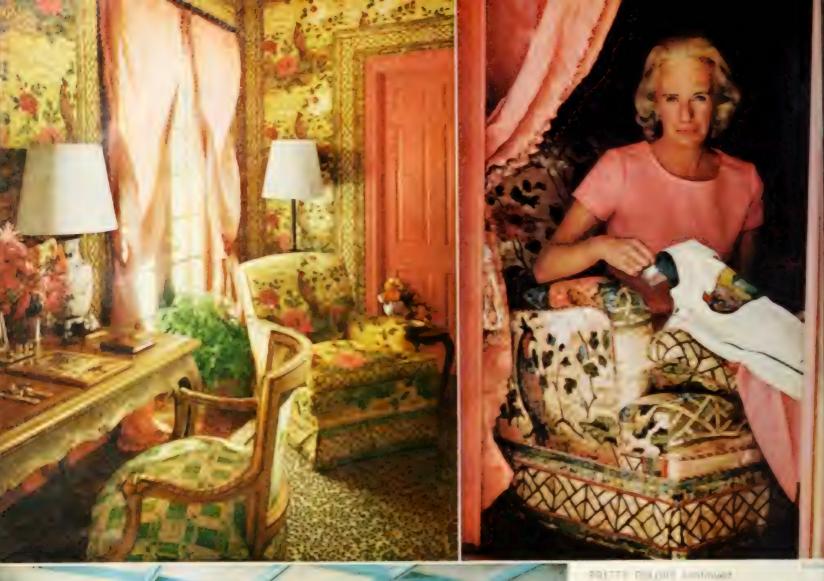

### 4 GREAT IDEA ROOMS AND HOW THEY GOT THAT WAY

How do you put new life in an old room' How do you find just the right mood, the perfect style to express your personality and the way you live? In these four pages, well show you how the Armstrong interior designers, starting with four typical problem rooms, created four great idea rooms, each with a distinctly different personality, and each capturing the essence of one of today's most popular decorating styles: Spanish French Provincial, Modern, and Early American They're filled with fresh ideas and exciting products from the Indoor World of Armstrong Read on. You may find something just right for war Indoor World.

Our designers laid the groundwork for a bold Spanish dining room with a remarkable, new floor -- Armstrong Solarian in the Royal Villa pattern. (You'll find ou just how remarkable Solarian is when you turn the page and read about our Modern kitchen )

On top of the Solarian went a new Armstrong "Se rene Shag "" carpet which our designers had specially cu to match the Spanish tile design of the floor

The furniture is Patriarch", by Thomasville Thomasville, incidentally, is now part of Armstrong. The classic elements of bold Spanish furniture are al here the deeply sculptured mouldings, the authentic lat ticework, the pewter-finish hardware. But there's also refinement a grace that is uncommon in most Spanish furniture. Note for instance the sunny fruitwood finish

To heighten the elegance of this already elegan room, our designers those an Armstrong Chandelier' Ceiling. It's one of our newest, designed just for elegan rooms like this with bolder, more interesting texture and without the old "v-proove joints between the tiles Scams are less noticeable and the rich texture flow smoothly from wall to wall. The Barbary design, shows here is also acoustical so it soaks up noise.

The finishing touch to the new dining room wa Armstrong's natural-cork wallcovering. It's handmade it Spain using tissue thin sheets of cork.

Chandelor Comme rich bold to stured surface