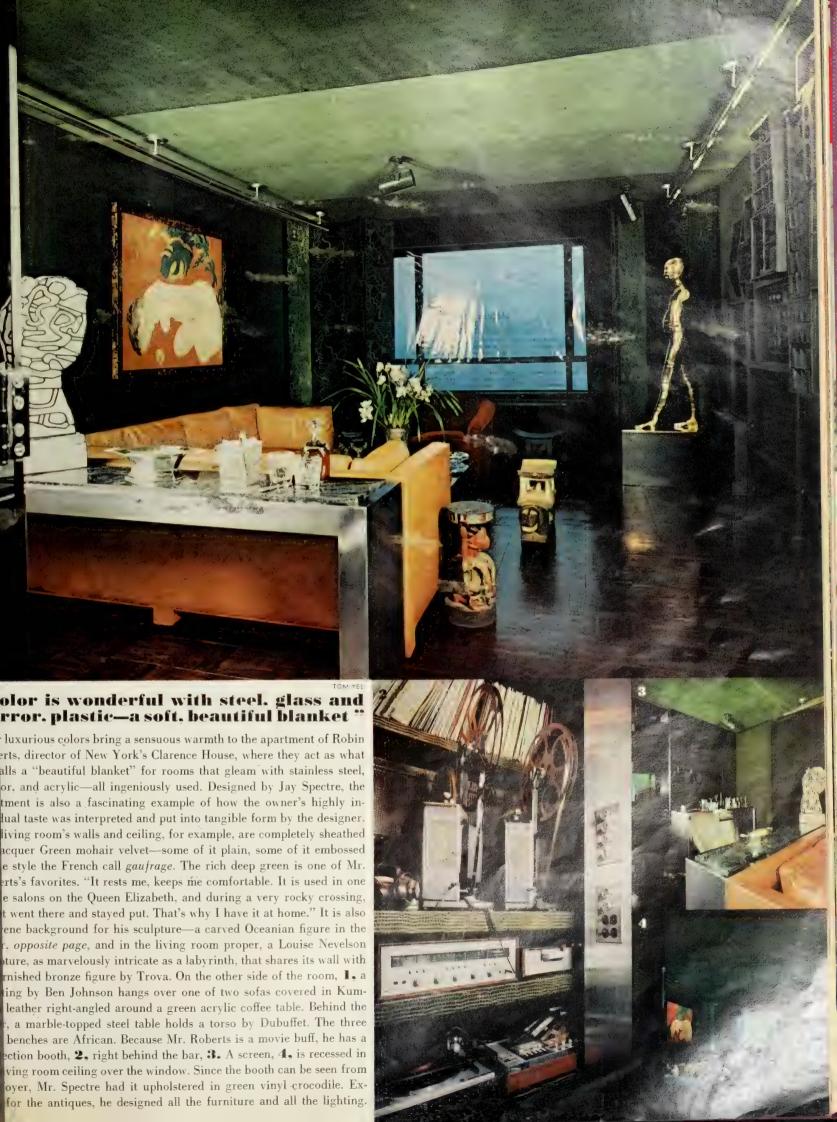

# Karastan creates the new Cityscape.

Pure wool carpets alive with color and texture give each room in this New York penthouse a distinctly different personality.

This penthouse, 20 floors above Manhattan, proves that city living needn't be cold and impersonal. Owned by an art lover with a highly individual collection (ranging from sculpture by Henry Moore to paintings by Stubbs and Miro), each room is stamped with its own unique personality, each communicates a different mood. Only pure wool carpets designed by Karastan could match this eclectic point of view. And they do. From the informal warmth of a firelit library to the classic coolness of a drawing room furnished with fine French antiques.