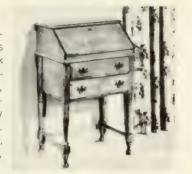

### REVIVING EARLY AMERICA IN A FAMILY ROOM

The transformation from storage room/ basement to Early American family room was, to say the least, dramatic. First down went an Armstrong Place 'n Press® Excelon® floor. And it went down fast. There's no floor that's easier to install. The adhesive's already on the back of the tile, so all you do is peel off the paper, place, and press. It's that simple. For an average-size room, say 10' x 15', the installation shouldn't take more than four

An Armstrong Wood Grain plank ceiling was used for its rustic, colonial charm. It

Avenue, Lancaster, Pennsylvania 17604.

Now what about your Indoor World? Couldn't Armstrong give

you a lot of help with remodelling and redecorating? For start-

ers, we'll send you a full package of literature and pictures cover-

ing Armstrong floors, ceilings, carpets, wallcoverings, and

Thomasville furniture. Just write to Armstrong, 7109 Maple

captures remarkably the warmth and character of real wood.

For furniture, Thomasville's Brandywine tables and cabinets fill the bill perfectly. Made of wormy maple, with a burnished glowing patina, this furniture authentically reflects the warm spirit and hospitality of Early America. And Thomasville's uphol-