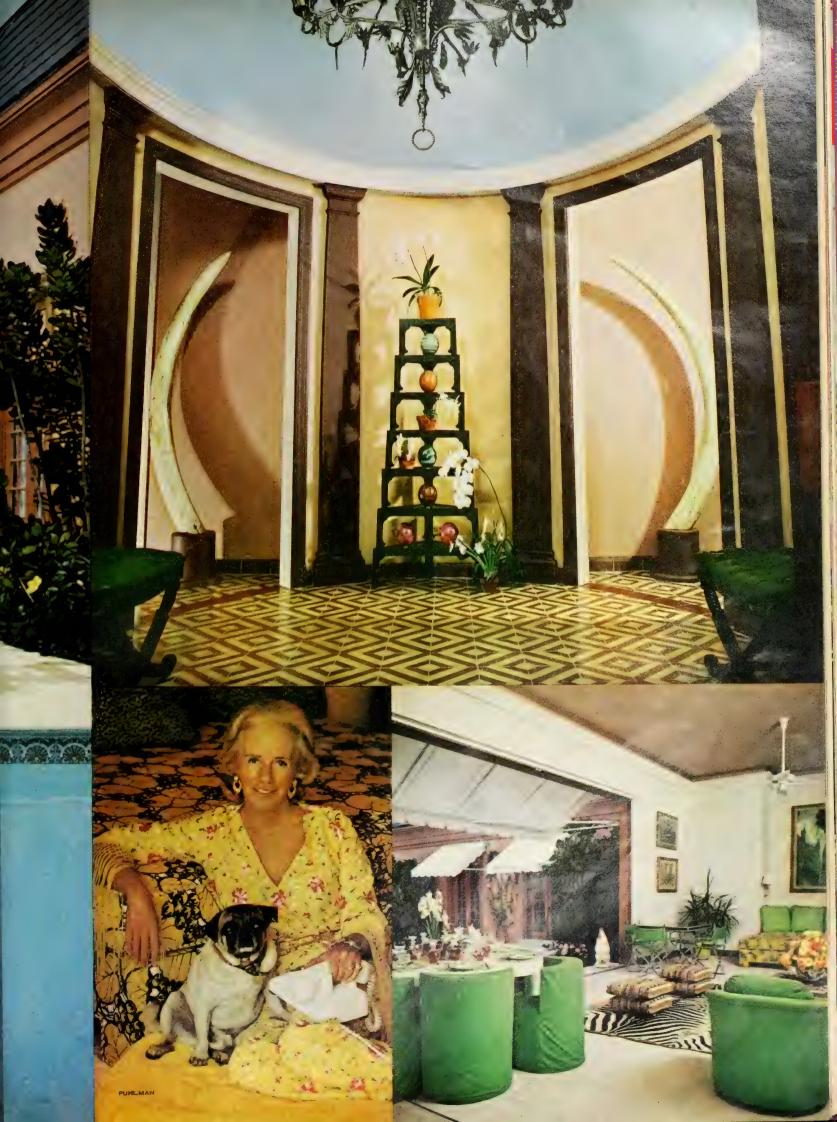

### 4 GREAT IDEA ROOMS AND HOW THEY GOT THAT WAY

How do you put new life in an old room' How do you find just the right mood, the perfect style to express your personality and the way you live? In these four pages, well show you how the Armstrong interior designers, starting with four typical problem rooms, created four great idea rooms, each with a distinctly different personality, and each capturing the essence of one of today's most popular decorating styles: Spanish French Provincial, Modern, and Early American They're filled with fresh ideas and exciting products from the Indoor World of Armstrong Read on. You may find something just right for war Indoor World.

Our designers laid the groundwork for a bold Spanish dining room with a remarkable, new floor -- Armstrong Solarian in the Royal Villa pattern. (You'll find ou just how remarkable Solarian is when you turn the page and read about our Modern kitchen )

On top of the Solarian went a new Armstrong "Se rene Shag "" carpet which our designers had specially cu to match the Spanish tile design of the floor

The furniture is Patriarch", by Thomasville Thomasville, incidentally, is now part of Armstrong. The classic elements of bold Spanish furniture are al here the deeply sculptured mouldings, the authentic lat ticework, the pewter-finish hardware. But there's also refinement a grace that is uncommon in most Spanish furniture. Note for instance the sunny fruitwood finish

To heighten the elegance of this already elegan room, our designers those an Armstrong Chandelier' Ceiling. It's one of our newest, designed just for elegan rooms like this with bolder, more interesting texture and without the old "v-proove joints between the tiles Scams are less noticeable and the rich texture flow smoothly from wall to wall. The Barbary design, shows here is also acoustical so it soaks up noise.

The finishing touch to the new dining room wa Armstrong's natural-cork wallcovering. It's handmade it Spain using tissue thin sheets of cork.

Chandelor Comme rich bold to stured surface