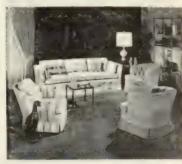

### **RE-CREATE FRANCE IN A LIVING ROOM**

he for dation for our French salon is an unsual Armstrong shag carpet called "Sublime". It's unusually thick. It's unusually lush. It's unsually handsome. A truly beautiful base on which to build a superb French Provincial room.

The Thomasville furniture captures the asual charm of this romantic style. In the occa-

sional pieces from the Chateau Provence collection, the wood is delicately carved and shaped. And the fruitwood finish has a soft, almost satin patina. The custom-tailored upholstered pieces make generous use of exposed wood, similarly carved and finished, to create a perfect blend. This is fine furniture with "That Thomasville Look".