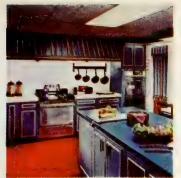

# THE MODERN KITCHEN. IT STARTS WITH THE THOROUGHLY MODERN FLOOR: SOLARIAN. IT SHINES WITHOUT WAXING.

This is an Artific magazina

Our designers knew that a 1971 kitchen should begin with a 1971 floor—an Armstrong Solarian floor.

The "Palazzo" design shown here is a shining example of Solarian's many designs and colors.

Our designer's bright idea for the Modern kitchen ceiling was an Armstrong suspended ceiling. It's got a lot more going for it than just good looks. It's vinyl-coated, so it's easy to keep clean and won't yellow. It's accounted, so it soaks up noise. And at the flick of a switch, it puts diffused light right where you want it.

Add some very attractive, very with-it furniture from Founders (also part of Arm-trong) with its clean lines and gleaming chrome and there you have it—a bright, exerting, and very 1971 kitchen.