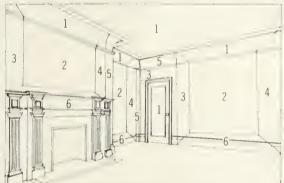

### 4 GREAT IDEA ROOMS AND HOW THEY GOT THAT WAY

How do you put new life in an old room' How do you find just the right mood, the perfect style to express your personality and the way you live? In these four pages, well show you how the Armstrong interior designers, starting with four typical problem rooms, created four great idea rooms, each with a distinctly different personality, and each capturing the essence of one of today's most popular decorating styles: Spanish French Provincial, Modern, and Early American They're filled with fresh ideas and exciting products from the Indoor World of Armstrong Read on. You may find something just right for war Indoor World.

Our designers laid the groundwork for a bold Spanish dining room with a remarkable, new floor -- Armstrong Solarian in the Royal Villa pattern. (You'll find ou just how remarkable Solarian is when you turn the page and read about our Modern kitchen )

On top of the Solarian went a new Armstrong "Se rene Shag "" carpet which our designers had specially cu to match the Spanish tile design of the floor

The furniture is Patriarch", by Thomasville Thomasville, incidentally, is now part of Armstrong. The classic elements of bold Spanish furniture are al here the deeply sculptured mouldings, the authentic lat ticework, the pewter-finish hardware. But there's also refinement a grace that is uncommon in most Spanish furniture. Note for instance the sunny fruitwood finish

To heighten the elegance of this already elegan room, our designers those an Armstrong Chandelier' Ceiling. It's one of our newest, designed just for elegan rooms like this with bolder, more interesting texture and without the old "v-proove joints between the tiles Scams are less noticeable and the rich texture flow smoothly from wall to wall. The Barbary design, shows here is also acoustical so it soaks up noise.

The finishing touch to the new dining room wa Armstrong's natural-cork wallcovering. It's handmade it Spain using tissue thin sheets of cork.

Chandelor Comme rich bold to stured surface