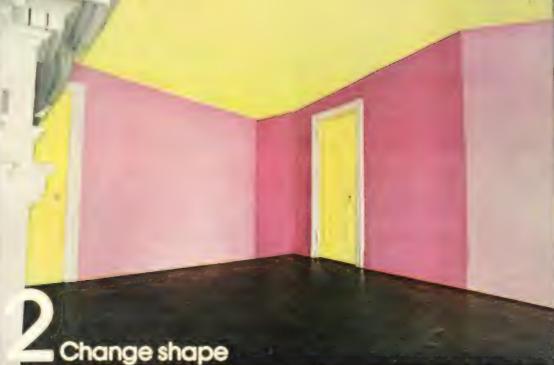

Our designers laid the groundwork for a bold Spanish dining room with a remarkable, new floor -- Armstrong Solarian in the Royal Villa pattern. (You'll find ou just how remarkable Solarian is when you turn the page and read about our Modern kitchen )

On top of the Solarian went a new Armstrong "Se rene Shag "" carpet which our designers had specially cu to match the Spanish tile design of the floor

The furniture is Patriarch", by Thomasville Thomasville, incidentally, is now part of Armstrong. The classic elements of bold Spanish furniture are al here the deeply sculptured mouldings, the authentic lat ticework, the pewter-finish hardware. But there's also refinement a grace that is uncommon in most Spanish furniture. Note for instance the sunny fruitwood finish

To heighten the elegance of this already elegan room, our designers those an Armstrong Chandelier' Ceiling. It's one of our newest, designed just for elegan rooms like this with bolder, more interesting texture and without the old "v-proove joints between the tiles Scams are less noticeable and the rich texture flow smoothly from wall to wall. The Barbary design, shows here is also acoustical so it soaks up noise.

The finishing touch to the new dining room wa Armstrong's natural-cork wallcovering. It's handmade it Spain using tissue thin sheets of cork.

Chandelor Comme rich bold to stured surface