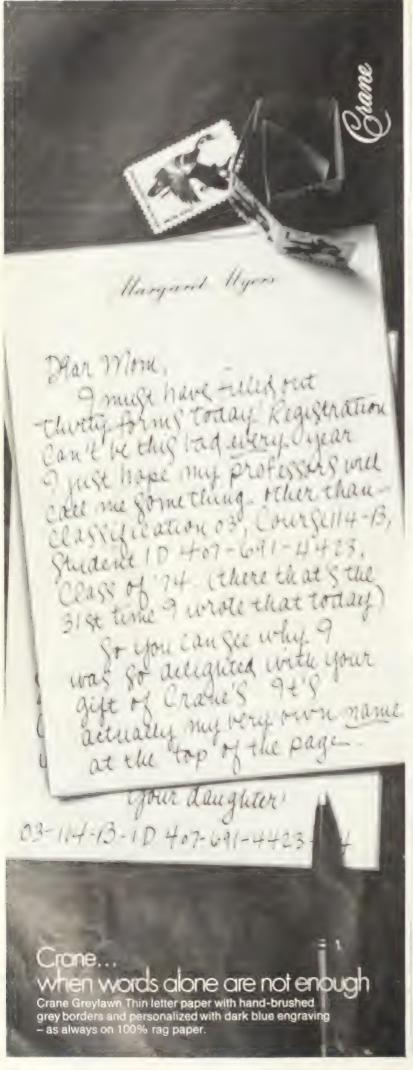

### 4 GREAT IDEA ROOMS AND HOW THEY GOT THAT WAY

How do you put new life in an old room' How do you find just the right mood, the perfect style to express your personality and the way you live? In these four pages, well show you how the Armstrong interior designers, starting with four typical problem rooms, created four great idea rooms, each with a distinctly different personality, and each capturing the essence of one of today's most popular decorating styles: Spanish French Provincial, Modern, and Early American They're filled with fresh ideas and exciting products from the Indoor World of Armstrong Read on. You may find something just right for war Indoor World.

Our designers laid the groundwork for a bold Spanish dining room with a remarkable, new floor -- Armstrong Solarian in the Royal Villa pattern. (You'll find ou just how remarkable Solarian is when you turn the page and read about our Modern kitchen )

On top of the Solarian went a new Armstrong "Se rene Shag "" carpet which our designers had specially cu to match the Spanish tile design of the floor

The furniture is Patriarch", by Thomasville Thomasville, incidentally, is now part of Armstrong. The classic elements of bold Spanish furniture are al here the deeply sculptured mouldings, the authentic lat ticework, the pewter-finish hardware. But there's also refinement a grace that is uncommon in most Spanish furniture. Note for instance the sunny fruitwood finish

To heighten the elegance of this already elegan room, our designers those an Armstrong Chandelier' Ceiling. It's one of our newest, designed just for elegan rooms like this with bolder, more interesting texture and without the old "v-proove joints between the tiles Scams are less noticeable and the rich texture flow smoothly from wall to wall. The Barbary design, shows here is also acoustical so it soaks up noise.

The finishing touch to the new dining room wa Armstrong's natural-cork wallcovering. It's handmade it Spain using tissue thin sheets of cork.

Chandelor Comme rich bold to stured surface