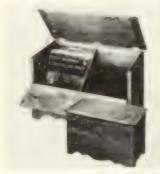

### REVIVING EARLY AMERICA IN A FAMILY ROOM

The transformation from storage room/ basement to Early American family room was, to say the least, dramatic. First down went an Armstrong Place 'n Press® Excelon® floor. And it went down fast. There's no floor that's easier to install. The adhesive's already on the back of the tile, so all you do is peel off the paper, place, and press. It's that simple. For an average-size room, say 10' x 15', the installation shouldn't take more than four

An Armstrong Wood Grain plank ceiling was used for its rustic, colonial charm. It

Avenue, Lancaster, Pennsylvania 17604.

Now what about your Indoor World? Couldn't Armstrong give

you a lot of help with remodelling and redecorating? For start-

ers, we'll send you a full package of literature and pictures cover-

ing Armstrong floors, ceilings, carpets, wallcoverings, and

Thomasville furniture. Just write to Armstrong, 7109 Maple

captures remarkably the warmth and character of real wood.

For furniture, Thomasville's Brandywine tables and cabinets fill the bill perfectly. Made of wormy maple, with a burnished glowing patina, this furniture authentically reflects the warm spirit and hospitality of Early America. And Thomasville's uphol-