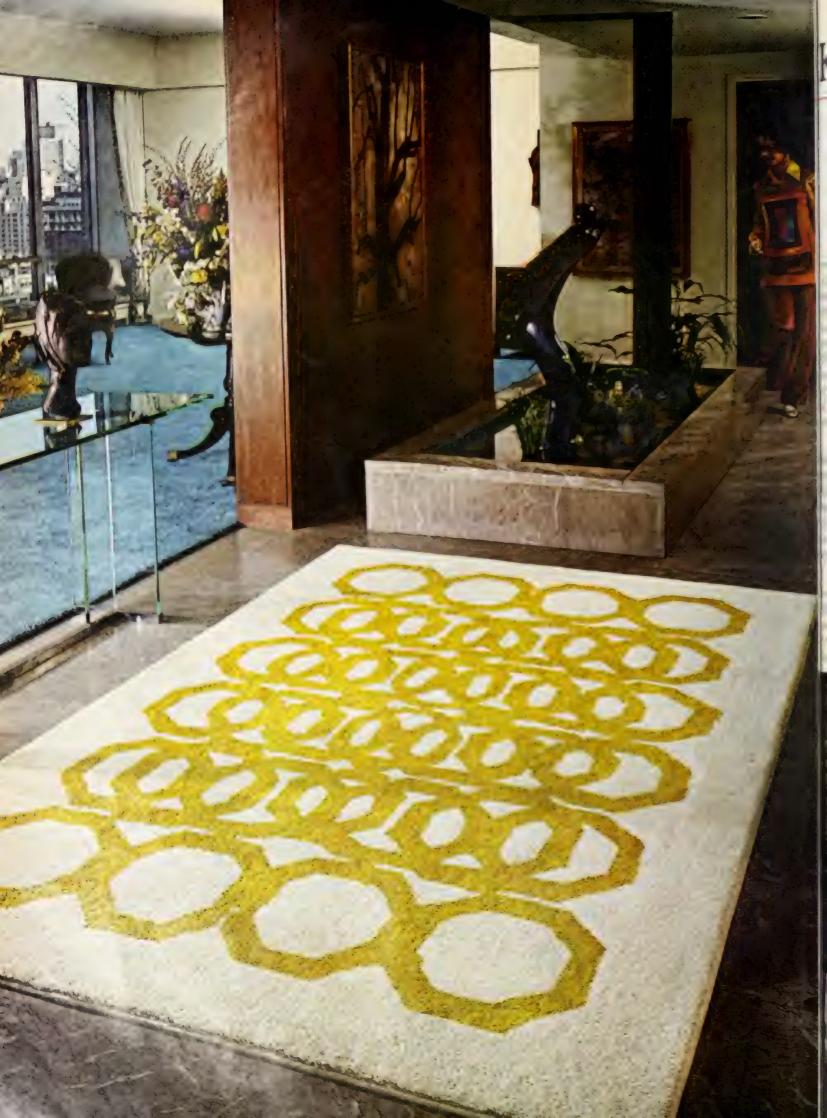

# Karastan creates the new Cityscape.

Pure wool carpets alive with color and texture give each room in this New York penthouse a distinctly different personality.

This penthouse, 20 floors above Manhattan, proves that city living needn't be cold and impersonal. Owned by an art lover with a highly individual collection (ranging from sculpture by Henry Moore to paintings by Stubbs and Miro), each room is stamped with its own unique personality, each communicates a different mood. Only pure wool carpets designed by Karastan could match this eclectic point of view. And they do. From the informal warmth of a firelit library to the classic coolness of a drawing room furnished with fine French antiques.

In the foyer an American Original Rug by Karastan dazzles the eye. "Octaveau", a pure vool area rug with interlocking octagons, in Solaris Yellow, 6' x 9' is \$190.00.\* Formal drawng room is carpeted with "Louveau", a deep oure wool plush in Lugano Blue to complement he room's cool color scheme. In 16 skein-dyed colors, \$26.00 the square yard.\*