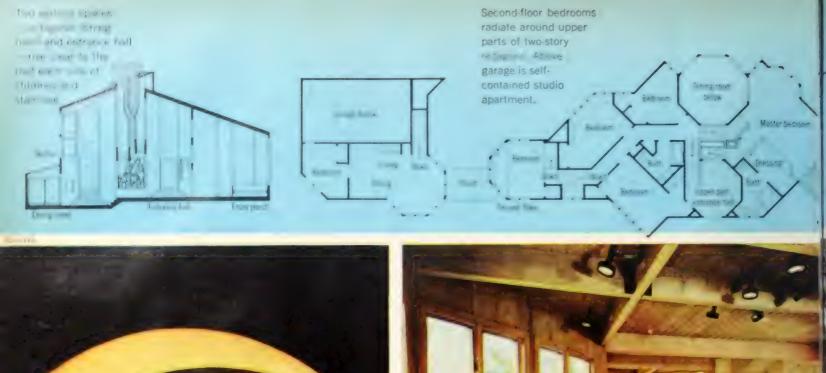

### REVIVING EARLY AMERICA IN A FAMILY ROOM

The transformation from storage room/ basement to Early American family room was, to say the least, dramatic. First down went an Armstrong Place 'n Press® Excelon® floor. And it went down fast. There's no floor that's easier to install. The adhesive's already on the back of the tile, so all you do is peel off the paper, place, and press. It's that simple. For an average-size room, say 10' x 15', the installation shouldn't take more than four

An Armstrong Wood Grain plank ceiling was used for its rustic, colonial charm. It

Avenue, Lancaster, Pennsylvania 17604.

Now what about your Indoor World? Couldn't Armstrong give

you a lot of help with remodelling and redecorating? For start-

For furniture, Thomasville's Brandywine tables and cabinets fill the bill perfectly. Made of wormy maple, with a burnished glowing patina, this furniture authentically reflects the warm spirit and hospitality of Early America. And Thomasville's uphol-

stered chair and ottoman combine Colonial America's design with modern American comfort.

Watch for Debut '72, a special showing of today's most fashionable home furnishings at local stores.

Palazzo and Royal Villa floor designs copyrighted by Armstrong,