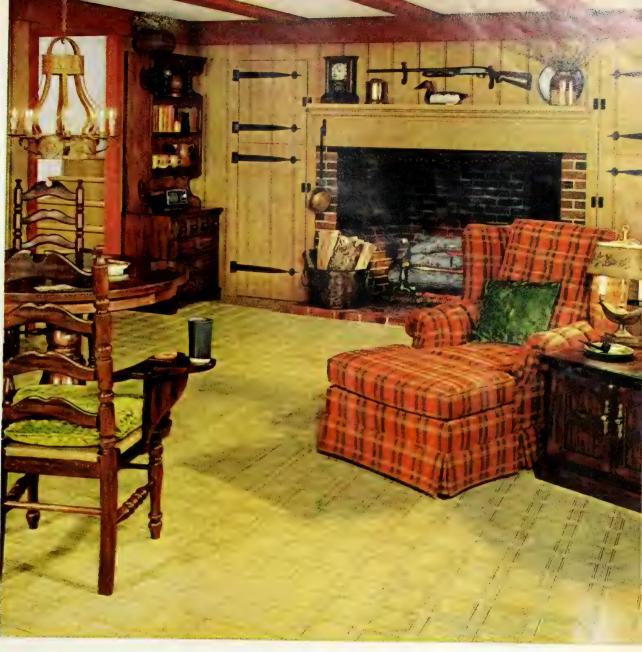

### REVIVING EARLY AMERICA IN A FAMILY ROOM

The transformation from storage room/ basement to Early American family room was, to say the least, dramatic. First down went an Armstrong Place 'n Press® Excelon® floor. And it went down fast. There's no floor that's easier to install. The adhesive's already on the back of the tile, so all you do is peel off the paper, place, and press. It's that simple. For an average-size room, say 10' x 15', the installation shouldn't take more than four

An Armstrong Wood Grain plank ceiling was used for its rustic, colonial charm. It

Avenue, Lancaster, Pennsylvania 17604.

Now what about your Indoor World? Couldn't Armstrong give

you a lot of help with remodelling and redecorating? For start-

For furniture, Thomasville's Brandywine tables and cabinets fill the bill perfectly. Made of wormy maple, with a burnished glowing patina, this furniture authentically reflects the warm spirit and hospitality of Early America. And Thomasville's uphol-

stered chair and ottoman combine Colonial America's design with modern American comfort.

Watch for Debut '72, a special showing of today's most fashionable home furnishings at local stores.

Palazzo and Royal Villa floor designs copyrighted by Armstrong,