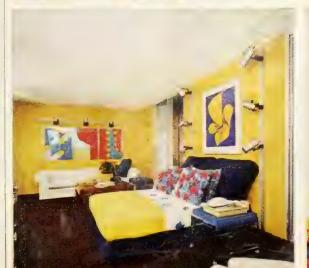

### REVIVING EARLY AMERICA IN A FAMILY ROOM

The transformation from storage room/ basement to Early American family room was, to say the least, dramatic. First down went an Armstrong Place 'n Press® Excelon® floor. And it went down fast. There's no floor that's easier to install. The adhesive's already on the back of the tile, so all you do is peel off the paper, place, and press. It's that simple. For an average-size room, say 10' x 15', the installation shouldn't take more than four

An Armstrong Wood Grain plank ceiling was used for its rustic, colonial charm. It

Avenue, Lancaster, Pennsylvania 17604.

Now what about your Indoor World? Couldn't Armstrong give

you a lot of help with remodelling and redecorating? For start-

For furniture, Thomasville's Brandywine tables and cabinets fill the bill perfectly. Made of wormy maple, with a burnished glowing patina, this furniture authentically reflects the warm spirit and hospitality of Early America. And Thomasville's uphol-

stered chair and ottoman combine Colonial America's design with modern American comfort.

Watch for Debut '72, a special showing of today's most fashionable home furnishings at local stores.

Palazzo and Royal Villa floor designs copyrighted by Armstrong,