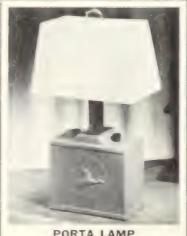

### REVIVING EARLY AMERICA IN A FAMILY ROOM

The transformation from storage room/ basement to Early American family room was, to say the least, dramatic. First down went an Armstrong Place 'n Press® Excelon® floor. And it went down fast. There's no floor that's easier to install. The adhesive's already on the back of the tile, so all you do is peel off the paper, place, and press. It's that simple. For an average-size room, say 10' x 15', the installation shouldn't take more than four

An Armstrong Wood Grain plank ceiling was used for its rustic, colonial charm. It

Avenue, Lancaster, Pennsylvania 17604.

Now what about your Indoor World? Couldn't Armstrong give

you a lot of help with remodelling and redecorating? For start-