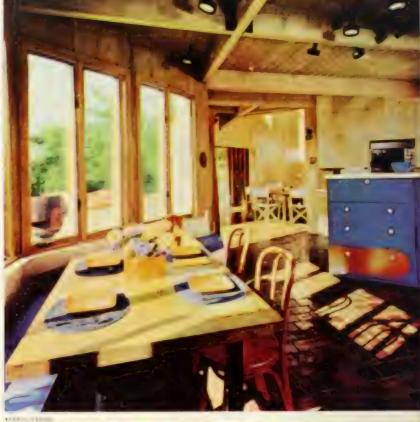

### REVIVING EARLY AMERICA IN A FAMILY ROOM

The transformation from storage room/ basement to Early American family room was, to say the least, dramatic. First down went an Armstrong Place 'n Press® Excelon® floor. And it went down fast. There's no floor that's easier to install. The adhesive's already on the back of the tile, so all you do is peel off the paper, place, and press. It's that simple. For an average-size room, say 10' x 15', the installation shouldn't take more than four

An Armstrong Wood Grain plank ceiling was used for its rustic, colonial charm. It

Avenue, Lancaster, Pennsylvania 17604.

Now what about your Indoor World? Couldn't Armstrong give

you a lot of help with remodelling and redecorating? For start-

For furniture, Thomasville's Brandywine tables and cabinets fill the bill perfectly. Made of wormy maple, with a burnished glowing patina, this furniture authentically reflects the warm spirit and hospitality of Early America. And Thomasville's uphol-

stered chair and ottoman combine Colonial America's design with modern American comfort.

Watch for Debut '72, a special showing of today's most fashionable home furnishings at local stores.

Palazzo and Royal Villa floor designs copyrighted by Armstrong,