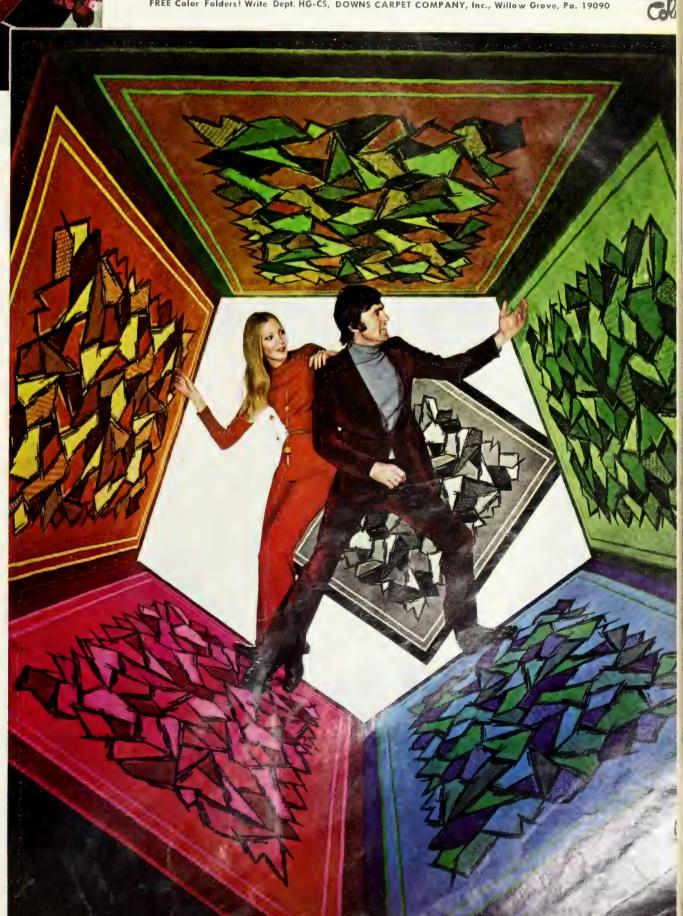

### 4 GREAT IDEA ROOMS AND HOW THEY GOT THAT WAY

How do you put new life in an old room' How do you find just the right mood, the perfect style to express your personality and the way you live? In these four pages, well show you how the Armstrong interior designers, starting with four typical problem rooms, created four great idea rooms, each with a distinctly different personality, and each capturing the essence of one of today's most popular decorating styles: Spanish French Provincial, Modern, and Early American They're filled with fresh ideas and exciting products from the Indoor World of Armstrong Read on. You may find something just right for war Indoor World.

Our designers laid the groundwork for a bold Spanish dining room with a remarkable, new floor -- Armstrong Solarian in the Royal Villa pattern. (You'll find ou just how remarkable Solarian is when you turn the page and read about our Modern kitchen )

On top of the Solarian went a new Armstrong "Se rene Shag "" carpet which our designers had specially cu to match the Spanish tile design of the floor

The furniture is Patriarch", by Thomasville Thomasville, incidentally, is now part of Armstrong. The classic elements of bold Spanish furniture are al here the deeply sculptured mouldings, the authentic lat ticework, the pewter-finish hardware. But there's also refinement a grace that is uncommon in most Spanish furniture. Note for instance the sunny fruitwood finish

To heighten the elegance of this already elegan room, our designers those an Armstrong Chandelier' Ceiling. It's one of our newest, designed just for elegan rooms like this with bolder, more interesting texture and without the old "v-proove joints between the tiles Scams are less noticeable and the rich texture flow smoothly from wall to wall. The Barbary design, shows here is also acoustical so it soaks up noise.

The finishing touch to the new dining room wa Armstrong's natural-cork wallcovering. It's handmade it Spain using tissue thin sheets of cork.

Chandelor Comme rich bold to stured surface

### **RE-CREATE FRANCE IN A LIVING ROOM**

he for dation for our French salon is an unsual Armstrong shag carpet called "Sublime". It's unusually thick. It's unusually lush. It's unsually handsome. A truly beautiful base on which to build a superb French Provincial room.

The Thomasville furniture captures the asual charm of this romantic style. In the occa-

sional pieces from the Chateau Provence collection, the wood is delicately carved and shaped. And the fruitwood finish has a soft, almost satin patina. The custom-tailored upholstered pieces make generous use of exposed wood, similarly carved and finished, to create a perfect blend. This is fine furniture with "That Thomasville Look".

### REVIVING EARLY AMERICA IN A FAMILY ROOM

The transformation from storage room/ basement to Early American family room was, to say the least, dramatic. First down went an Armstrong Place 'n Press® Excelon® floor. And it went down fast. There's no floor that's easier to install. The adhesive's already on the back of the tile, so all you do is peel off the paper, place, and press. It's that simple. For an average-size room, say 10' x 15', the installation shouldn't take more than four

An Armstrong Wood Grain plank ceiling was used for its rustic, colonial charm. It

Avenue, Lancaster, Pennsylvania 17604.

Now what about your Indoor World? Couldn't Armstrong give

you a lot of help with remodelling and redecorating? For start-

For furniture, Thomasville's Brandywine tables and cabinets fill the bill perfectly. Made of wormy maple, with a burnished glowing patina, this furniture authentically reflects the warm spirit and hospitality of Early America. And Thomasville's uphol-

stered chair and ottoman combine Colonial America's design with modern American comfort.

Watch for Debut '72, a special showing of today's most fashionable home furnishings at local stores.

Palazzo and Royal Villa floor designs copyrighted by Armstrong,