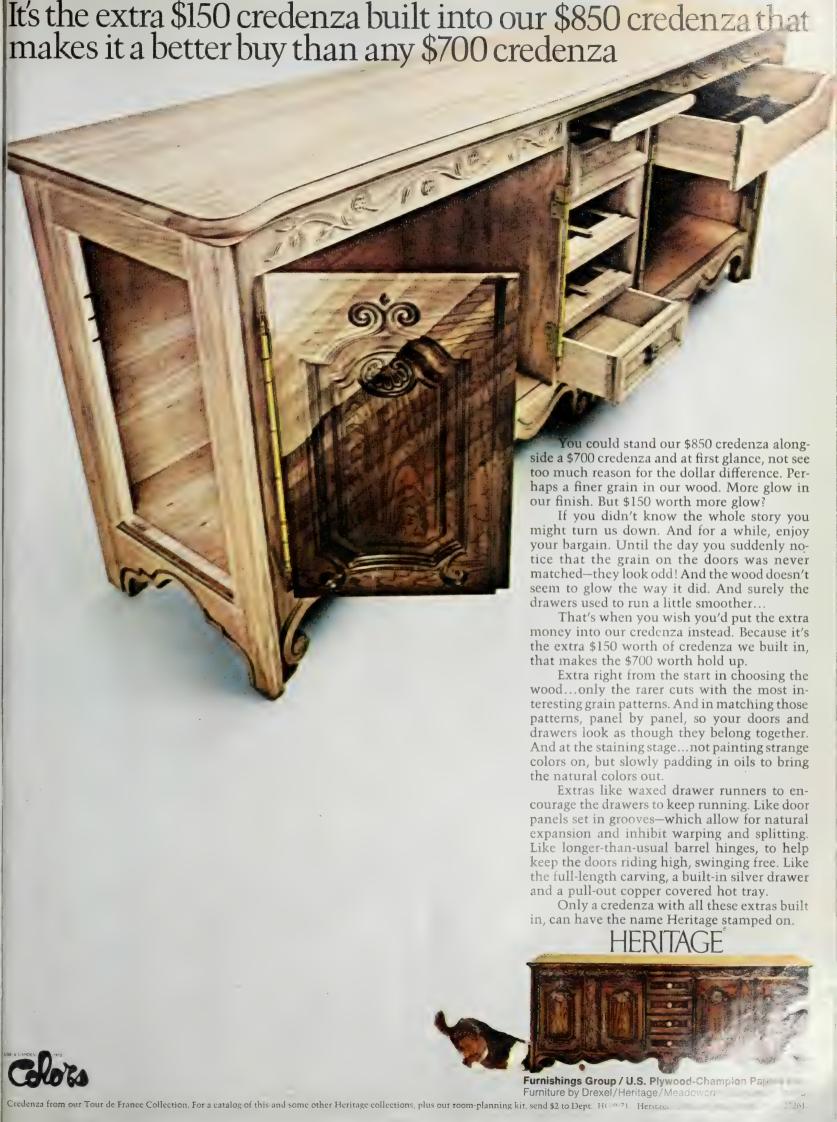

### 4 GREAT IDEA ROOMS AND HOW THEY GOT THAT WAY

How do you put new life in an old room' How do you find just the right mood, the perfect style to express your personality and the way you live? In these four pages, well show you how the Armstrong interior designers, starting with four typical problem rooms, created four great idea rooms, each with a distinctly different personality, and each capturing the essence of one of today's most popular decorating styles: Spanish French Provincial, Modern, and Early American They're filled with fresh ideas and exciting products from the Indoor World of Armstrong Read on. You may find something just right for war Indoor World.

Our designers laid the groundwork for a bold Spanish dining room with a remarkable, new floor -- Armstrong Solarian in the Royal Villa pattern. (You'll find ou just how remarkable Solarian is when you turn the page and read about our Modern kitchen )

On top of the Solarian went a new Armstrong "Se rene Shag "" carpet which our designers had specially cu to match the Spanish tile design of the floor

The furniture is Patriarch", by Thomasville Thomasville, incidentally, is now part of Armstrong. The classic elements of bold Spanish furniture are al here the deeply sculptured mouldings, the authentic lat ticework, the pewter-finish hardware. But there's also refinement a grace that is uncommon in most Spanish furniture. Note for instance the sunny fruitwood finish

To heighten the elegance of this already elegan room, our designers those an Armstrong Chandelier' Ceiling. It's one of our newest, designed just for elegan rooms like this with bolder, more interesting texture and without the old "v-proove joints between the tiles Scams are less noticeable and the rich texture flow smoothly from wall to wall. The Barbary design, shows here is also acoustical so it soaks up noise.

The finishing touch to the new dining room wa Armstrong's natural-cork wallcovering. It's handmade it Spain using tissue thin sheets of cork.

Chandelor Comme rich bold to stured surface