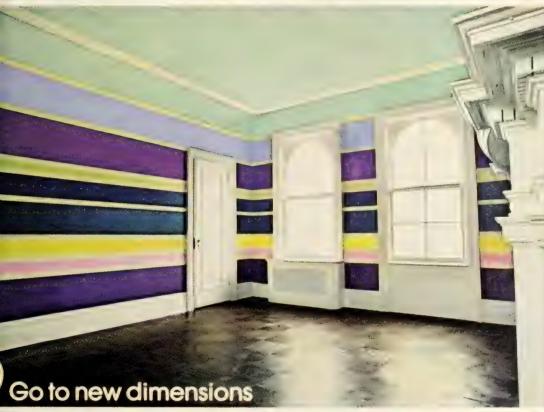

Our designers laid the groundwork for a bold Spanish dining room with a remarkable, new floor -- Armstrong Solarian in the Royal Villa pattern. (You'll find ou just how remarkable Solarian is when you turn the page and read about our Modern kitchen )

On top of the Solarian went a new Armstrong "Se rene Shag "" carpet which our designers had specially cu to match the Spanish tile design of the floor

The furniture is Patriarch", by Thomasville Thomasville, incidentally, is now part of Armstrong. The classic elements of bold Spanish furniture are al here the deeply sculptured mouldings, the authentic lat ticework, the pewter-finish hardware. But there's also refinement a grace that is uncommon in most Spanish furniture. Note for instance the sunny fruitwood finish

To heighten the elegance of this already elegan room, our designers those an Armstrong Chandelier' Ceiling. It's one of our newest, designed just for elegan rooms like this with bolder, more interesting texture and without the old "v-proove joints between the tiles Scams are less noticeable and the rich texture flow smoothly from wall to wall. The Barbary design, shows here is also acoustical so it soaks up noise.

The finishing touch to the new dining room wa Armstrong's natural-cork wallcovering. It's handmade it Spain using tissue thin sheets of cork.

Chandelor Comme rich bold to stured surface