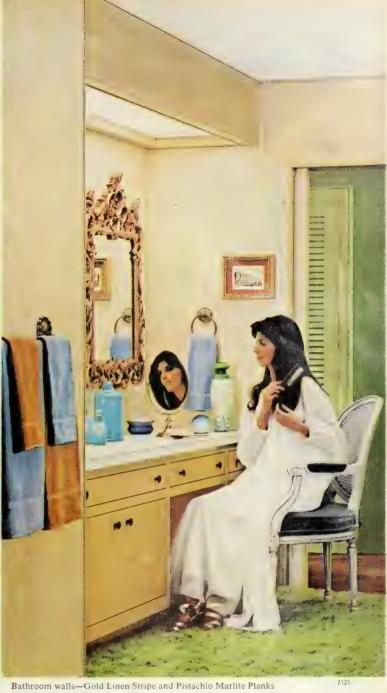

### REVIVING EARLY AMERICA IN A FAMILY ROOM

The transformation from storage room/ basement to Early American family room was, to say the least, dramatic. First down went an Armstrong Place 'n Press® Excelon® floor. And it went down fast. There's no floor that's easier to install. The adhesive's already on the back of the tile, so all you do is peel off the paper, place, and press. It's that simple. For an average-size room, say 10' x 15', the installation shouldn't take more than four

An Armstrong Wood Grain plank ceiling was used for its rustic, colonial charm. It

Avenue, Lancaster, Pennsylvania 17604.

Now what about your Indoor World? Couldn't Armstrong give

you a lot of help with remodelling and redecorating? For start-

For furniture, Thomasville's Brandywine tables and cabinets fill the bill perfectly. Made of wormy maple, with a burnished glowing patina, this furniture authentically reflects the warm spirit and hospitality of Early America. And Thomasville's uphol-

stered chair and ottoman combine Colonial America's design with modern American comfort.

Watch for Debut '72, a special showing of today's most fashionable home furnishings at local stores.

Palazzo and Royal Villa floor designs copyrighted by Armstrong,