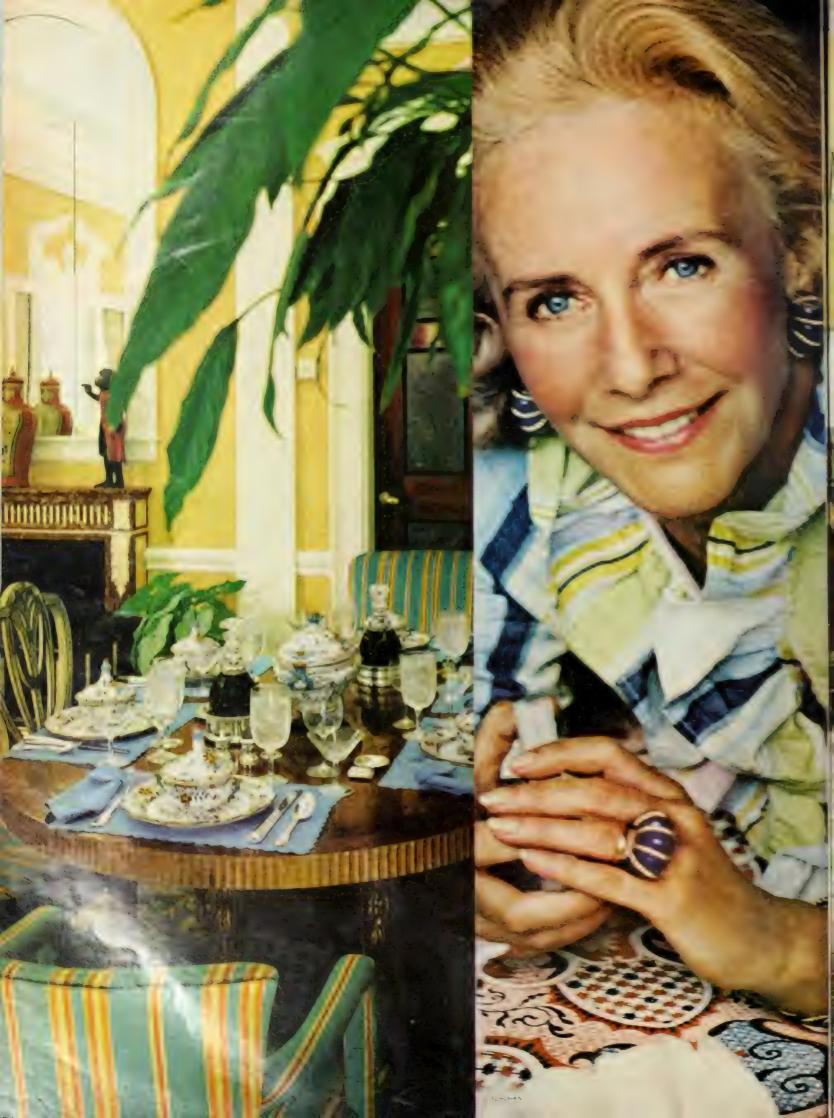

### 4 GREAT IDEA ROOMS AND HOW THEY GOT THAT WAY

How do you put new life in an old room' How do you find just the right mood, the perfect style to express your personality and the way you live? In these four pages, well show you how the Armstrong interior designers, starting with four typical problem rooms, created four great idea rooms, each with a distinctly different personality, and each capturing the essence of one of today's most popular decorating styles: Spanish French Provincial, Modern, and Early American They're filled with fresh ideas and exciting products from the Indoor World of Armstrong Read on. You may find something just right for war Indoor World.

Our designers laid the groundwork for a bold Spanish dining room with a remarkable, new floor -- Armstrong Solarian in the Royal Villa pattern. (You'll find ou just how remarkable Solarian is when you turn the page and read about our Modern kitchen )

On top of the Solarian went a new Armstrong "Se rene Shag "" carpet which our designers had specially cu to match the Spanish tile design of the floor

The furniture is Patriarch", by Thomasville Thomasville, incidentally, is now part of Armstrong. The classic elements of bold Spanish furniture are al here the deeply sculptured mouldings, the authentic lat ticework, the pewter-finish hardware. But there's also refinement a grace that is uncommon in most Spanish furniture. Note for instance the sunny fruitwood finish

To heighten the elegance of this already elegan room, our designers those an Armstrong Chandelier' Ceiling. It's one of our newest, designed just for elegan rooms like this with bolder, more interesting texture and without the old "v-proove joints between the tiles Scams are less noticeable and the rich texture flow smoothly from wall to wall. The Barbary design, shows here is also acoustical so it soaks up noise.

The finishing touch to the new dining room wa Armstrong's natural-cork wallcovering. It's handmade it Spain using tissue thin sheets of cork.

Chandelor Comme rich bold to stured surface