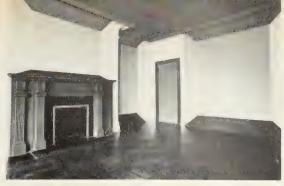

### 4 GREAT IDEA ROOMS AND HOW THEY GOT THAT WAY

How do you put new life in an old room' How do you find just the right mood, the perfect style to express your personality and the way you live? In these four pages, well show you how the Armstrong interior designers, starting with four typical problem rooms, created four great idea rooms, each with a distinctly different personality, and each capturing the essence of one of today's most popular decorating styles: Spanish French Provincial, Modern, and Early American They're filled with fresh ideas and exciting products from the Indoor World of Armstrong Read on. You may find something just right for war Indoor World.

Our designers laid the groundwork for a bold Spanish dining room with a remarkable, new floor -- Armstrong Solarian in the Royal Villa pattern. (You'll find ou just how remarkable Solarian is when you turn the page and read about our Modern kitchen )

On top of the Solarian went a new Armstrong "Se rene Shag "" carpet which our designers had specially cu to match the Spanish tile design of the floor

The furniture is Patriarch", by Thomasville Thomasville, incidentally, is now part of Armstrong. The classic elements of bold Spanish furniture are al here the deeply sculptured mouldings, the authentic lat ticework, the pewter-finish hardware. But there's also refinement a grace that is uncommon in most Spanish furniture. Note for instance the sunny fruitwood finish

To heighten the elegance of this already elegan room, our designers those an Armstrong Chandelier' Ceiling. It's one of our newest, designed just for elegan rooms like this with bolder, more interesting texture and without the old "v-proove joints between the tiles Scams are less noticeable and the rich texture flow smoothly from wall to wall. The Barbary design, shows here is also acoustical so it soaks up noise.

The finishing touch to the new dining room wa Armstrong's natural-cork wallcovering. It's handmade it Spain using tissue thin sheets of cork.

Chandelor Comme rich bold to stured surface