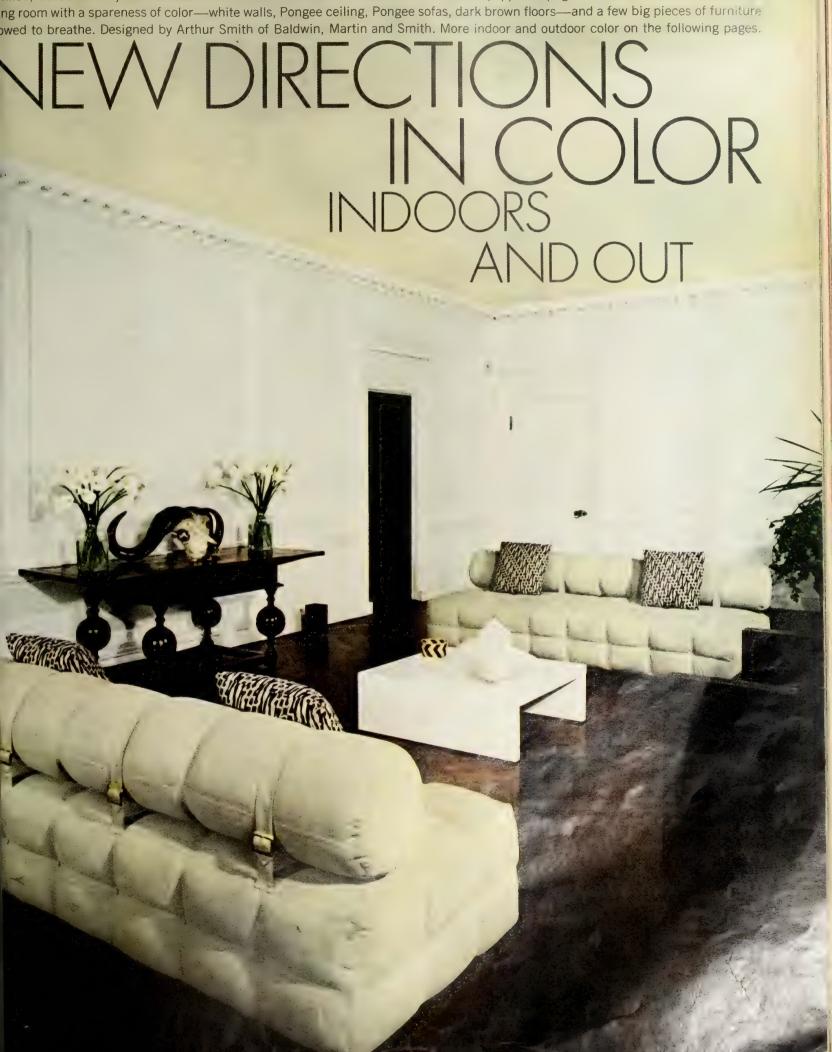

### 4 GREAT IDEA ROOMS AND HOW THEY GOT THAT WAY

How do you put new life in an old room' How do you find just the right mood, the perfect style to express your personality and the way you live? In these four pages, well show you how the Armstrong interior designers, starting with four typical problem rooms, created four great idea rooms, each with a distinctly different personality, and each capturing the essence of one of today's most popular decorating styles: Spanish French Provincial, Modern, and Early American They're filled with fresh ideas and exciting products from the Indoor World of Armstrong Read on. You may find something just right for war Indoor World.