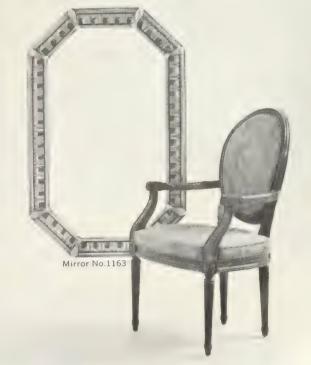

Our designers laid the groundwork for a bold Spanish dining room with a remarkable, new floor -- Armstrong Solarian in the Royal Villa pattern. (You'll find ou just how remarkable Solarian is when you turn the page and read about our Modern kitchen )

On top of the Solarian went a new Armstrong "Se rene Shag "" carpet which our designers had specially cu to match the Spanish tile design of the floor

The furniture is Patriarch", by Thomasville Thomasville, incidentally, is now part of Armstrong. The classic elements of bold Spanish furniture are al here the deeply sculptured mouldings, the authentic lat ticework, the pewter-finish hardware. But there's also refinement a grace that is uncommon in most Spanish furniture. Note for instance the sunny fruitwood finish

To heighten the elegance of this already elegan room, our designers those an Armstrong Chandelier' Ceiling. It's one of our newest, designed just for elegan rooms like this with bolder, more interesting texture and without the old "v-proove joints between the tiles Scams are less noticeable and the rich texture flow smoothly from wall to wall. The Barbary design, shows here is also acoustical so it soaks up noise.

The finishing touch to the new dining room wa Armstrong's natural-cork wallcovering. It's handmade it Spain using tissue thin sheets of cork.

Chandelor Comme rich bold to stured surface