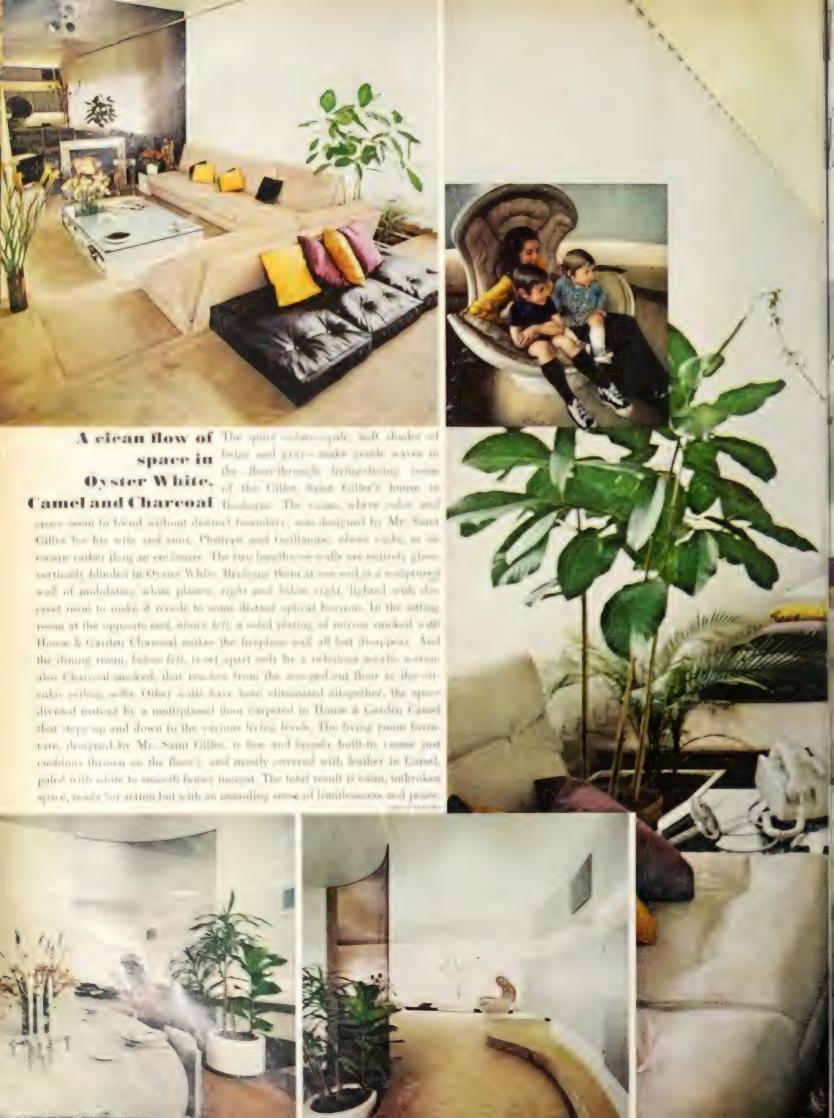

link in the largest flowers of the we Fatoric Curtains and canopy are of cotton, pemanentsy pocated so that it falls in soft, seul tured upples. The wall fabric, too, is cotte with a Pure Cream background and a bord that was scissored off and used as a wall pane on. The effect is dimensional: flowers ar birds seen through a framework of treillag The only other fabric in the room is a so uteen velvet plaid on two chairs and a bencl carpeting is a pretty bramble of green leave tiny vellow flowers, and what could very we be red raspberries. Next door, Mrs. Shevlin bath, left, has its share of pinkness in its ma ble floor and sunken tub, although the color as delicate as a seashell's. And Mrs. Shevli above, in her bedroom, who not only thinks pin but has the wisdom, like Aurora, to wear







Pale naturals nat go on forever





#### Paintings make movable walls of brilliant color

It is a constance to appetel particular to a general to the more as the description of the house decimaled for a California miller in by John Patten--a wonderful vibrancy. Nothing distracts from the art. Almost all the the are envery a in Orsten Weiler broken a colours are not ordained, the lines of the last p for a manufacture seems of the less of the second in a supercool, and only to warttoman wears a coat of Kumquat suede. One end of the living room, along huge red. yellow, and blue painting by Jules Olitski: the other end. opon the second of the second with the blue and yellow of a Helen Frankenthaler. French doors look only the mean all the mill strees, shown, the amount open to a terrare and