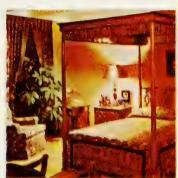

### REVIVING EARLY AMERICA IN A FAMILY ROOM

The transformation from storage room/ basement to Early American family room was, to say the least, dramatic. First down went an Armstrong Place 'n Press® Excelon® floor. And it went down fast. There's no floor that's easier to install. The adhesive's already on the back of the tile, so all you do is peel off the paper, place, and press. It's that simple. For an average-size room, say 10' x 15', the installation shouldn't take more than four

An Armstrong Wood Grain plank ceiling was used for its rustic, colonial charm. It

Avenue, Lancaster, Pennsylvania 17604.

Now what about your Indoor World? Couldn't Armstrong give

you a lot of help with remodelling and redecorating? For start-

For furniture, Thomasville's Brandywine tables and cabinets fill the bill perfectly. Made of wormy maple, with a burnished glowing patina, this furniture authentically reflects the warm spirit and hospitality of Early America. And Thomasville's uphol-

stered chair and ottoman combine Colonial America's design with modern American comfort.

Watch for Debut '72, a special showing of today's most fashionable home furnishings at local stores.

Palazzo and Royal Villa floor designs copyrighted by Armstrong,