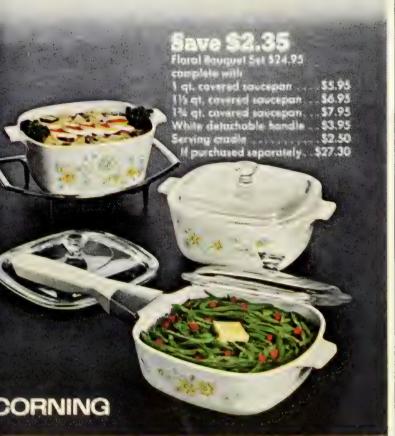

more per per la constant de la con

Mix in all the plane of the Point Speam into per to Point in the transmission of the per to per per

#### Frozen Strawberries

strawberry puree and <sup>1</sup>3 cup

Combine purces

only amon rules and process

ces traves. Exerce units solutions

Remove from the could stop our Tee into a result of the could stop our to the could stop out to the could stop

#### Watermelon Ice

This he was here ted by F. or tredde, with of Ed Combis, and the of the Edition Family Combined.

lum at 1.1 mons
1 No. 2.1

Scoop out the flesh of the watermeter and put it through a food mill. Mix the puréed flesh with the juice of the oranges and limens the amount used decession the degree of sweetness

# Only Corning Ware sets let you save like this:



### And like this...



nooth. Pour into an ice cube ay and repeat process with reaining pineapple and orange rup. Pour into refrigerator ice ay and freeze until firm. Spoon to a mixing bowl and beat ith an electric mixer until light nd fluffy. Turn into a plastic ontainer, cover, and freeze unfirm. Serve garnished with int. Makes about 11/2 quarts.

#### IOUSSES, BOMBES,

bombe mousse made with egg olks and a cooked sugar syrup the basis for innumerable alian-style frozen desserts. Flapred with fruit purées, nuts, raline, or macaroons plus hipped cream, it may stand one as a handsome frozen old or become the center of a ombe, encased by a contrasting e or ice cream. The texture ould be soft, creamy, and nonystalline.

#### **Basic Rombe Mixture**

34 cup sugar 1/4 cup water 4 egg yolks

Combine sugar and water