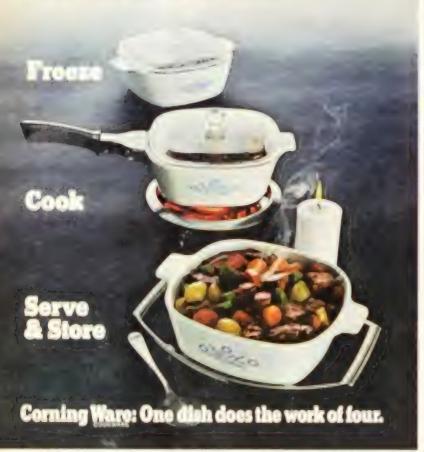

Keep Warm. Automatically Holds dinner at a gentle 170°



Fluorescent cooktop light.



Uniburner. The space-age burner. Better flame control than other gas burners. Even has a built-in drip tray. Removable



Low-heat oven control. Keeps meals warm without drying



Big 25-inch-wide oven. Large enough for your biggest roaster

#### This Magic Chef cooks everything in one p (IN A CONTINUOUS-CLEAN OVEN)



Magic Chef has lots more conveniences that your old range doesn't have. Including waist-level radiant broiling. Removable oven door and door seals. Lift-up and lift-off cooktop. Continuous-Clean oven and oven door panels.

Ideas your mother never dreamed of.

# This Magic Chef even has a griddle in the middle

(AND A CONTINUOUS-CLEAN OVEN)



# Only Corning Ware lets you cook like this:



compact Stip in the second of conrecord to a second of conmath means the star and the until stiff and fold into watermelon records.

This is a leftest served as an a partitle Mrs. Coulds if into the freeze partitle fine domes and only the part of the serve for decay! Wakes about 1 = 0000.

#### Cantaloupe Freeze

Complete the solution of the s

Halo solon and account of solon by the Whot Field in the other in solon in the other in solon at the other in the other in

maden space. But with an electric mives starting at loss speed and gradually increasing to the boxed facility and a posterior solution investigate and freeze until here. To serve soften in refrigional for 20 minutes. Their source of balls and garried with lane codges. Serves 6:

#### Fresh Pineapple Snow

Activities of Capita