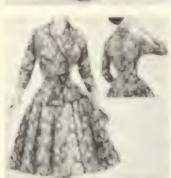

On top of the Solarian went a new Armstrong "Se rene Shag "" carpet which our designers had specially cu to match the Spanish tile design of the floor

The furniture is Patriarch", by Thomasville Thomasville, incidentally, is now part of Armstrong. The classic elements of bold Spanish furniture are al here the deeply sculptured mouldings, the authentic lat ticework, the pewter-finish hardware. But there's also refinement a grace that is uncommon in most Spanish furniture. Note for instance the sunny fruitwood finish

To heighten the elegance of this already elegan room, our designers those an Armstrong Chandelier' Ceiling. It's one of our newest, designed just for elegan rooms like this with bolder, more interesting texture and without the old "v-proove joints between the tiles Scams are less noticeable and the rich texture flow smoothly from wall to wall. The Barbary design, shows here is also acoustical so it soaks up noise.