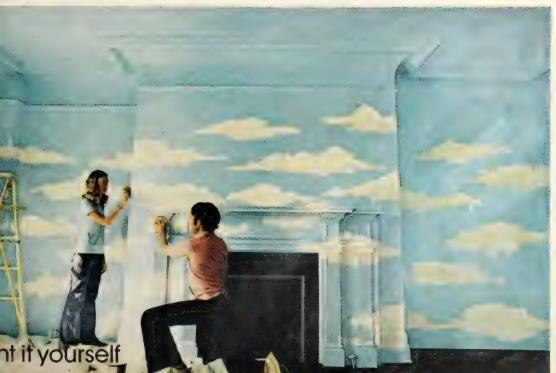

### REVIVING EARLY AMERICA IN A FAMILY ROOM

The transformation from storage room/ basement to Early American family room was, to say the least, dramatic. First down went an Armstrong Place 'n Press® Excelon® floor. And it went down fast. There's no floor that's easier to install. The adhesive's already on the back of the tile, so all you do is peel off the paper, place, and press. It's that simple. For an average-size room, say 10' x 15', the installation shouldn't take more than four

An Armstrong Wood Grain plank ceiling was used for its rustic, colonial charm. It

Avenue, Lancaster, Pennsylvania 17604.

Now what about your Indoor World? Couldn't Armstrong give

you a lot of help with remodelling and redecorating? For start-

For furniture, Thomasville's Brandywine tables and cabinets fill the bill perfectly. Made of wormy maple, with a burnished glowing patina, this furniture authentically reflects the warm spirit and hospitality of Early America. And Thomasville's uphol-

stered chair and ottoman combine Colonial America's design with modern American comfort.

Watch for Debut '72, a special showing of today's most fashionable home furnishings at local stores.

Palazzo and Royal Villa floor designs copyrighted by Armstrong,