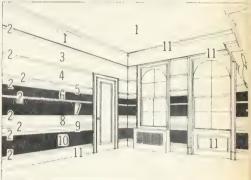

### 4 GREAT IDEA ROOMS AND HOW THEY GOT THAT WAY

How do you put new life in an old room' How do you find just the right mood, the perfect style to express your personality and the way you live? In these four pages, well show you how the Armstrong interior designers, starting with four typical problem rooms, created four great idea rooms, each with a distinctly different personality, and each capturing the essence of one of today's most popular decorating styles: Spanish French Provincial, Modern, and Early American They're filled with fresh ideas and exciting products from the Indoor World of Armstrong Read on. You may find something just right for war Indoor World.

Our designers laid the groundwork for a bold Spanish dining room with a remarkable, new floor -- Armstrong Solarian in the Royal Villa pattern. (You'll find ou just how remarkable Solarian is when you turn the page and read about our Modern kitchen )

On top of the Solarian went a new Armstrong "Se rene Shag "" carpet which our designers had specially cu to match the Spanish tile design of the floor

The furniture is Patriarch", by Thomasville Thomasville, incidentally, is now part of Armstrong. The classic elements of bold Spanish furniture are al here the deeply sculptured mouldings, the authentic lat ticework, the pewter-finish hardware. But there's also refinement a grace that is uncommon in most Spanish furniture. Note for instance the sunny fruitwood finish

To heighten the elegance of this already elegan room, our designers those an Armstrong Chandelier' Ceiling. It's one of our newest, designed just for elegan rooms like this with bolder, more interesting texture and without the old "v-proove joints between the tiles Scams are less noticeable and the rich texture flow smoothly from wall to wall. The Barbary design, shows here is also acoustical so it soaks up noise.

The finishing touch to the new dining room wa Armstrong's natural-cork wallcovering. It's handmade it Spain using tissue thin sheets of cork.

Chandelor Comme rich bold to stured surface