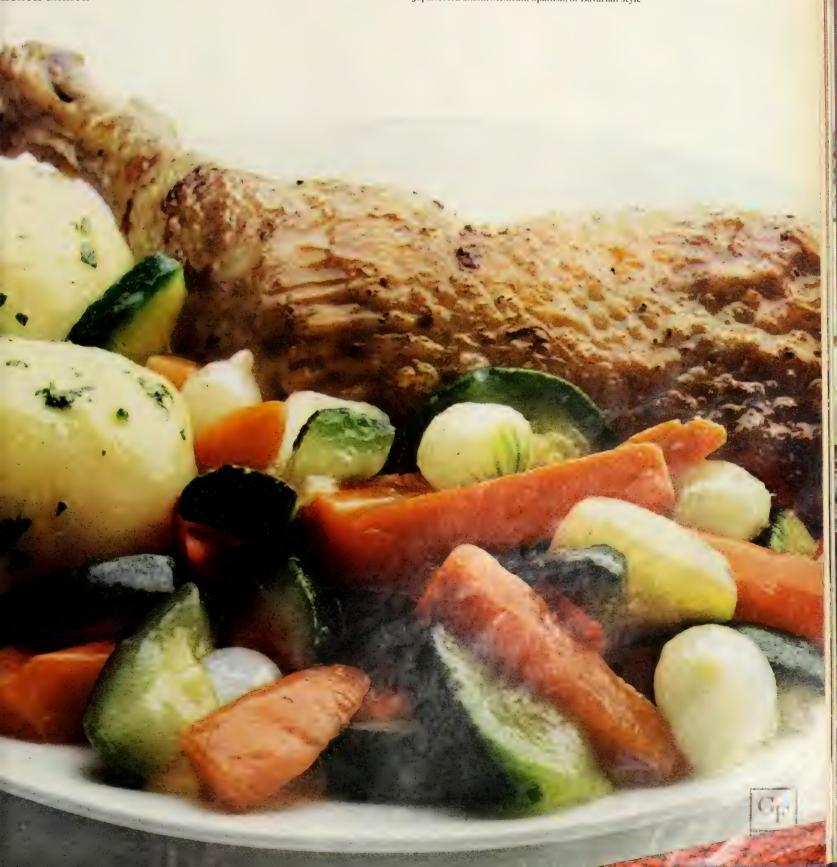

### REVIVING EARLY AMERICA IN A FAMILY ROOM

The transformation from storage room/ basement to Early American family room was, to say the least, dramatic. First down went an Armstrong Place 'n Press® Excelon® floor. And it went down fast. There's no floor that's easier to install. The adhesive's already on the back of the tile, so all you do is peel off the paper, place, and press. It's that simple. For an average-size room, say 10' x 15', the installation shouldn't take more than four

An Armstrong Wood Grain plank ceiling was used for its rustic, colonial charm. It

Avenue, Lancaster, Pennsylvania 17604.

Now what about your Indoor World? Couldn't Armstrong give

you a lot of help with remodelling and redecorating? For start-

For furniture, Thomasville's Brandywine tables and cabinets fill the bill perfectly. Made of wormy maple, with a burnished glowing patina, this furniture authentically reflects the warm spirit and hospitality of Early America. And Thomasville's uphol-