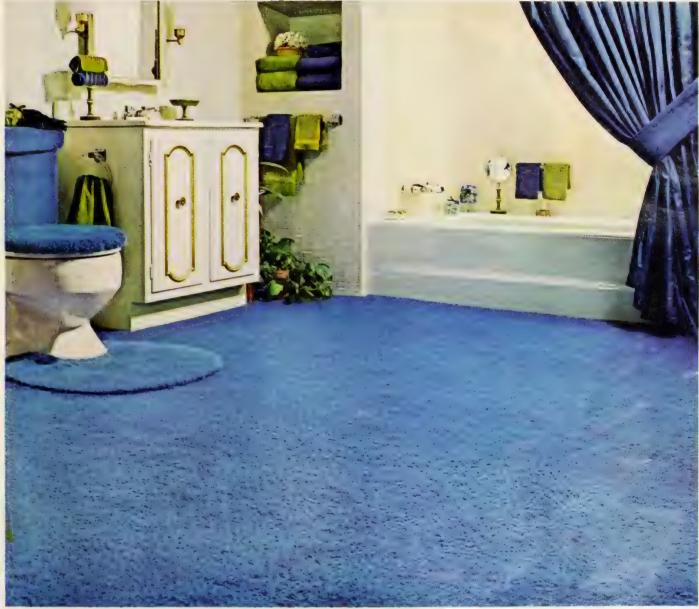

### 4 GREAT IDEA ROOMS AND HOW THEY GOT THAT WAY

How do you put new life in an old room' How do you find just the right mood, the perfect style to express your personality and the way you live? In these four pages, well show you how the Armstrong interior designers, starting with four typical problem rooms, created four great idea rooms, each with a distinctly different personality, and each capturing the essence of one of today's most popular decorating styles: Spanish French Provincial, Modern, and Early American They're filled with fresh ideas and exciting products from the Indoor World of Armstrong Read on. You may find something just right for war Indoor World.

Our designers laid the groundwork for a bold Spanish dining room with a remarkable, new floor -- Armstrong Solarian in the Royal Villa pattern. (You'll find ou just how remarkable Solarian is when you turn the page and read about our Modern kitchen )

On top of the Solarian went a new Armstrong "Se rene Shag "" carpet which our designers had specially cu to match the Spanish tile design of the floor

The furniture is Patriarch", by Thomasville Thomasville, incidentally, is now part of Armstrong. The classic elements of bold Spanish furniture are al here the deeply sculptured mouldings, the authentic lat ticework, the pewter-finish hardware. But there's also refinement a grace that is uncommon in most Spanish furniture. Note for instance the sunny fruitwood finish

To heighten the elegance of this already elegan room, our designers those an Armstrong Chandelier' Ceiling. It's one of our newest, designed just for elegan rooms like this with bolder, more interesting texture and without the old "v-proove joints between the tiles Scams are less noticeable and the rich texture flow smoothly from wall to wall. The Barbary design, shows here is also acoustical so it soaks up noise.

The finishing touch to the new dining room wa Armstrong's natural-cork wallcovering. It's handmade it Spain using tissue thin sheets of cork.

Chandelor Comme rich bold to stured surface