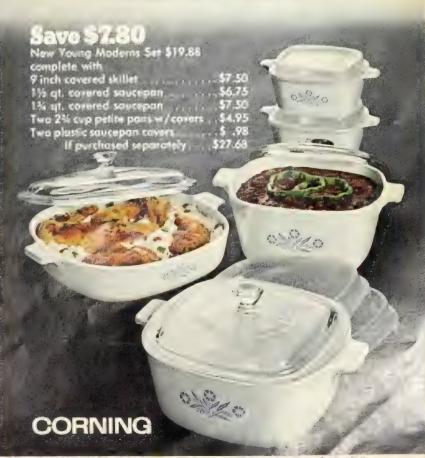

p cream until stiff and fold in. Turn into a 1½ quart ice cream mold and freeze until firm. To serve, dip mold in hot water a few seconds and invert on a serving platter. Garnish with nasturtium blossoms or other flowers if desired. Serves 8.

#### Galliano Torte

Rutter 12-14 almond macaroons 2 tablespoons Marsala 2 tablespoons Galliano 1 recipe basic bombe mixture 114 cups heavy cream

Lightly butter sides of a 9-inch spring-form pan or cake pan with removable bottom. Dip macaroons in Marsala and place around the sides. Using a chilled mixing bowl, fold Galliano into bombe mixture. Whip cream until stiff and fold in. Turn into the macaroon-lined pan, smooth top, cover, and freeze until firm. To serve, remove pan sides and put on platter. Cut in wedges. Serves 8. Continued on page 136





# All you need is tape and spray paint, and you've got it made.

To make resource and continue of an array of the facts of the matter than Tape resource (after an array of the Tape resource (after an array of the tape of tape o

Then emperies our below — 6 significant for the first product of the fir



#### ICE CREAM COOK BOOK

#### Bombe Africaine

to stank make a pull of pull with the dimension of cream, pressure, the bottom and sides. Freeze firm.

To make profite first s. and in a heavy from an multicaramelizes, shaking pan so it melts evenly. Add nuts immediately at the shake pan to coat them with ear med P a color once unto a huttered deet off milled then yes off half and Line & comby from Longha franks Pulverize in the blendon Usun a chilled mixing bowl, fold I rup of the profile