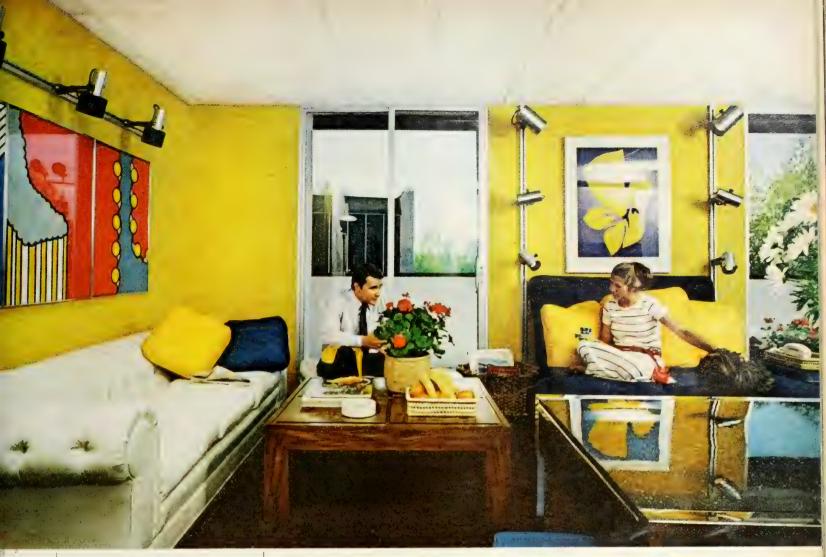

# THE MODERN KITCHEN. IT STARTS WITH THE THOROUGHLY MODERN FLOOR: SOLARIAN. IT SHINES WITHOUT WAXING.

This is an Artific magazina

Our designers knew that a 1971 kitchen should begin with a 1971 floor—an Armstrong Solarian floor.

The "Palazzo" design shown here is a shining example of Solarian's many designs and colors.

Our designer's bright idea for the Modern kitchen ceiling was an Armstrong suspended ceiling. It's got a lot more going for it than just good looks. It's vinyl-coated, so it's easy to keep clean and won't yellow. It's accounted, so it soaks up noise. And at the flick of a switch, it puts diffused light right where you want it.

Add some very attractive, very with-it furniture from Founders (also part of Arm-trong) with its clean lines and gleaming chrome and there you have it—a bright, exerting, and very 1971 kitchen.