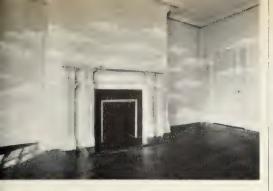

### **RE-CREATE FRANCE IN A LIVING ROOM**

he for dation for our French salon is an unsual Armstrong shag carpet called "Sublime". It's unusually thick. It's unusually lush. It's unsually handsome. A truly beautiful base on which to build a superb French Provincial room.

The Thomasville furniture captures the asual charm of this romantic style. In the occa-

sional pieces from the Chateau Provence collection, the wood is delicately carved and shaped. And the fruitwood finish has a soft, almost satin patina. The custom-tailored upholstered pieces make generous use of exposed wood, similarly carved and finished, to create a perfect blend. This is fine furniture with "That Thomasville Look".