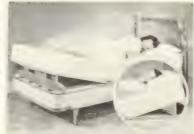

## The new concept in sofa-sleepers

The remarkable Magic Beds are totally new ideas in sofa-sleepers. They feature true sofa styling and 11" of foam seating comfort. The unique folding mechanism opens easily into a full size double bed with king size length and Magic Beds do not require moving away from the wall to be opened and closed. Magic Beds are truly unique among fine dual-purpose furniture.

Magic Beds feature DuPont
Soft Textured 100% Nylon. — The
quality fabrics known for beauty,
easy care and long wear. These
fabrics are treated with ZePel®
for resistance to soil and stain.
For additional information write:
Flexsteel Industries, Inc.
P.O. Box 877
Dubuque, Iowa.