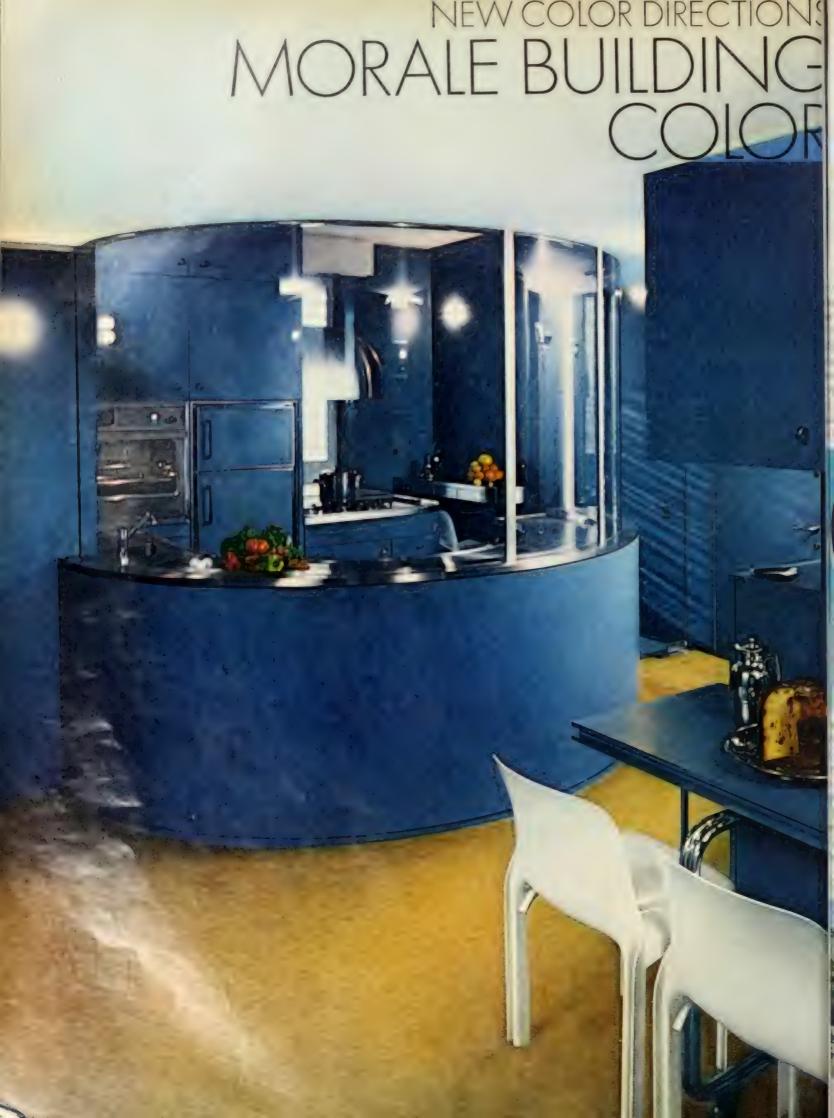

low. Red. and Wild Violet.



re's what we found when we looked around to see how color's being used—where and what for, we found color on city wans and water towers; we found it enhancing architecture, conveying information, lifting morale, providing fun and a sense of fantasy both loors and out from highways, to parks, zoos, living rooms, and bedrooms. We found brilliant red sculpture cheering a whole traffilled, construction-jammed street like Alexander Liberman's burst of color in steel, opposite page. Then we switched indoors to a ng room with a spareness of color-white walls, Pongee ceiling, Pongee sofas, dark brown floors-and a few big pieces of furniture owed to breathe. Designed by Arthur Smith of Baldwin, Martin and Smith. More indoor and outdoor color on the following pages.







Here's a total immersion apth to color in Ultramarine Blue
I to coax even the amateurs
the kitchen. It's Italian, designed
the bori in plastic laminate,
the sess steel with a see-through
the glass shield that blocks off
the godors, affords extra counter
the yet doesn't cut off the cook from
the civity going on at a fold-down
on the wall just in front of it.



2

atting 180 feet up over Sacramento, California, is a water tower that st becomes a three-dimensional flag. Painted the colors of the state at me of a local fair by graphic designer, Barbara Stauffacher Solomon, the r's one more example of bright primary color used outdoors on an object considered an eyesore, treated now like sculpture. 2 Once you've ht a card that entitles you to ten audio-visual French lessons, you come this