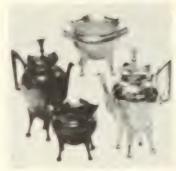

Our designers laid the groundwork for a bold Spanish dining room with a remarkable, new floor -- Armstrong Solarian in the Royal Villa pattern. (You'll find ou just how remarkable Solarian is when you turn the page and read about our Modern kitchen )

On top of the Solarian went a new Armstrong "Se rene Shag "" carpet which our designers had specially cu to match the Spanish tile design of the floor

The furniture is Patriarch", by Thomasville Thomasville, incidentally, is now part of Armstrong. The classic elements of bold Spanish furniture are al here the deeply sculptured mouldings, the authentic lat ticework, the pewter-finish hardware. But there's also refinement a grace that is uncommon in most Spanish furniture. Note for instance the sunny fruitwood finish

To heighten the elegance of this already elegan room, our designers those an Armstrong Chandelier' Ceiling. It's one of our newest, designed just for elegan rooms like this with bolder, more interesting texture and without the old "v-proove joints between the tiles Scams are less noticeable and the rich texture flow smoothly from wall to wall. The Barbary design, shows here is also acoustical so it soaks up noise.

The finishing touch to the new dining room wa Armstrong's natural-cork wallcovering. It's handmade it Spain using tissue thin sheets of cork.

Chandelor Comme rich bold to stured surface