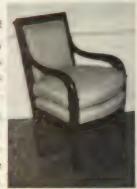

The Thomasville furniture captures the asual charm of this romantic style. In the occa-

sional pieces from the Chateau Provence collection, the wood is delicately carved and shaped. And the fruitwood finish has a soft, almost satin patina. The custom-tailored upholstered pieces make generous use of exposed wood, similarly carved and finished, to create a perfect blend. This is fine furniture with "That Thomasville Look".