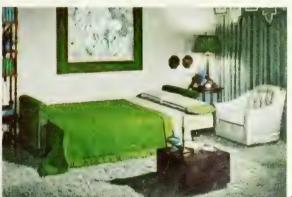

## The new concept in sofa-sleepers

The remarkable Magic Beds are totally new ideas in sofa-sleepers. They feature true sofa styling and 11" of foam seating comfort. The unique folding mechanism opens easily into a full size double bed with king size length and Magic Beds do not require moving away from the wall to be opened and closed. Magic Beds are truly unique among fine dual-purpose furniture.

9326 MAGIC BED