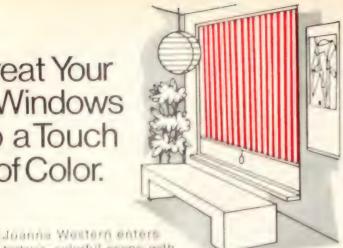

### Treat Your Windows to a Touch of Color.

today's collectal scene with refro fing Cabana Stripe streaked with azalea, apple green, tiger list or two tones of topaz. You Il find any of the resigns mended House & Gurden colors terrific to treat your wimitiws tin And the lean lines are equally at nonse with traditional or contemporary. Here you see Catiana Stripe-just one of the colorcoled styles awaiting your discovery now, in

shades.

Available at fine stores ever, where

Johnna Western's complete line of decorator

WESTERN MILLS COMPANY 2141 South a Chirson Street Chicago, Illimin 60616.