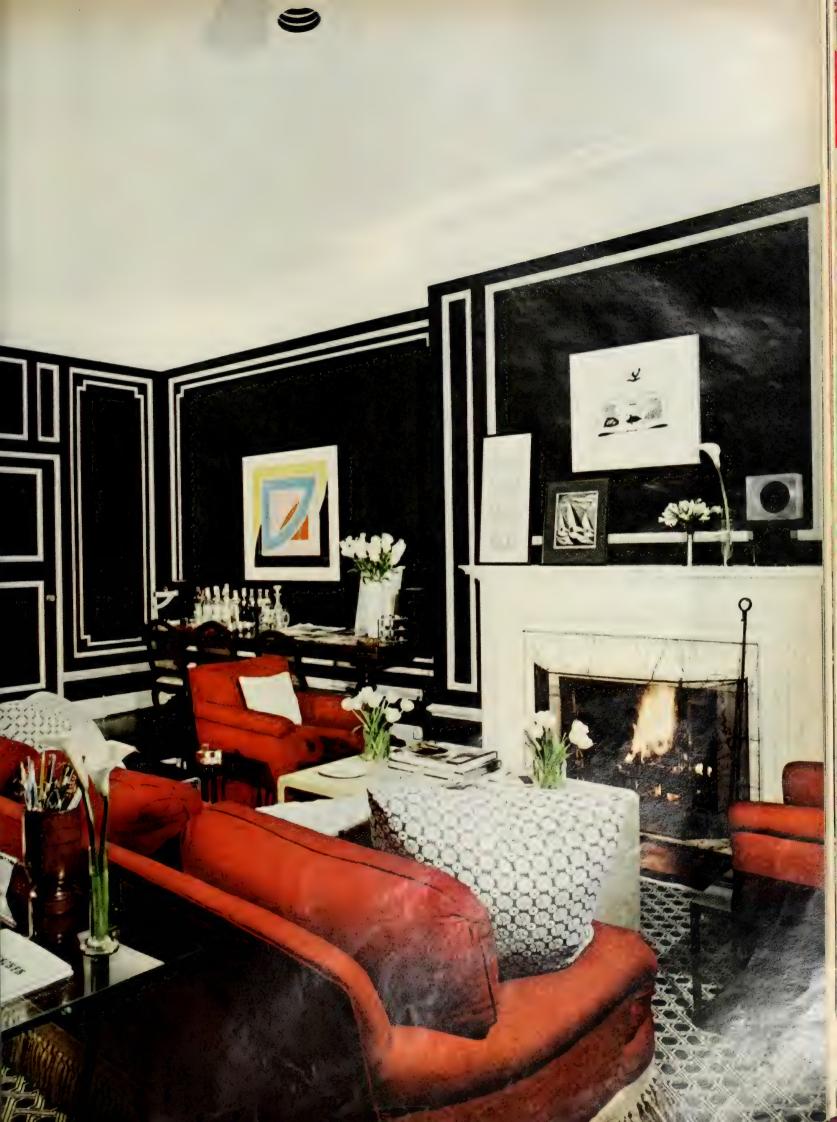

Our designers laid the groundwork for a bold Spanish dining room with a remarkable, new floor -- Armstrong Solarian in the Royal Villa pattern. (You'll find ou just how remarkable Solarian is when you turn the page and read about our Modern kitchen )

On top of the Solarian went a new Armstrong "Se rene Shag "" carpet which our designers had specially cu to match the Spanish tile design of the floor

The furniture is Patriarch", by Thomasville Thomasville, incidentally, is now part of Armstrong. The classic elements of bold Spanish furniture are al here the deeply sculptured mouldings, the authentic lat ticework, the pewter-finish hardware. But there's also refinement a grace that is uncommon in most Spanish furniture. Note for instance the sunny fruitwood finish

To heighten the elegance of this already elegan room, our designers those an Armstrong Chandelier' Ceiling. It's one of our newest, designed just for elegan rooms like this with bolder, more interesting texture and without the old "v-proove joints between the tiles Scams are less noticeable and the rich texture flow smoothly from wall to wall. The Barbary design, shows here is also acoustical so it soaks up noise.

The finishing touch to the new dining room wa Armstrong's natural-cork wallcovering. It's handmade it Spain using tissue thin sheets of cork.

Chandelor Comme rich bold to stured surface