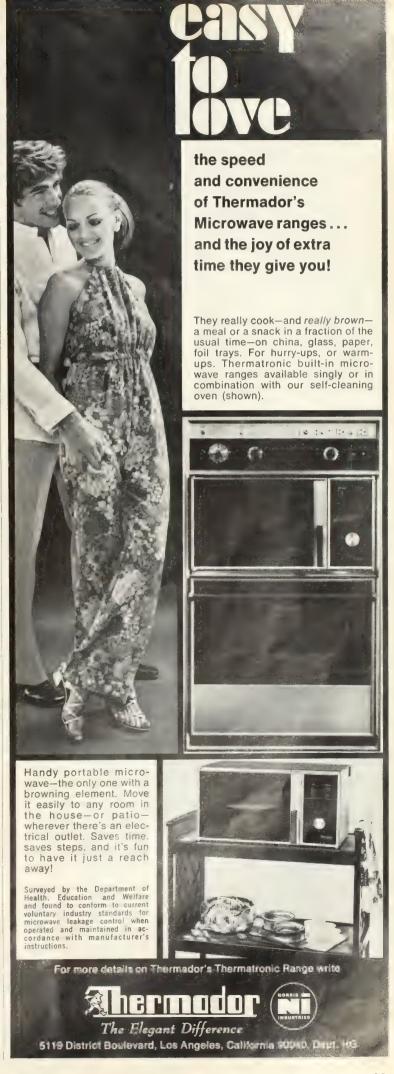

### 4 GREAT IDEA ROOMS AND HOW THEY GOT THAT WAY

How do you put new life in an old room' How do you find just the right mood, the perfect style to express your personality and the way you live? In these four pages, well show you how the Armstrong interior designers, starting with four typical problem rooms, created four great idea rooms, each with a distinctly different personality, and each capturing the essence of one of today's most popular decorating styles: Spanish French Provincial, Modern, and Early American They're filled with fresh ideas and exciting products from the Indoor World of Armstrong Read on. You may find something just right for war Indoor World.