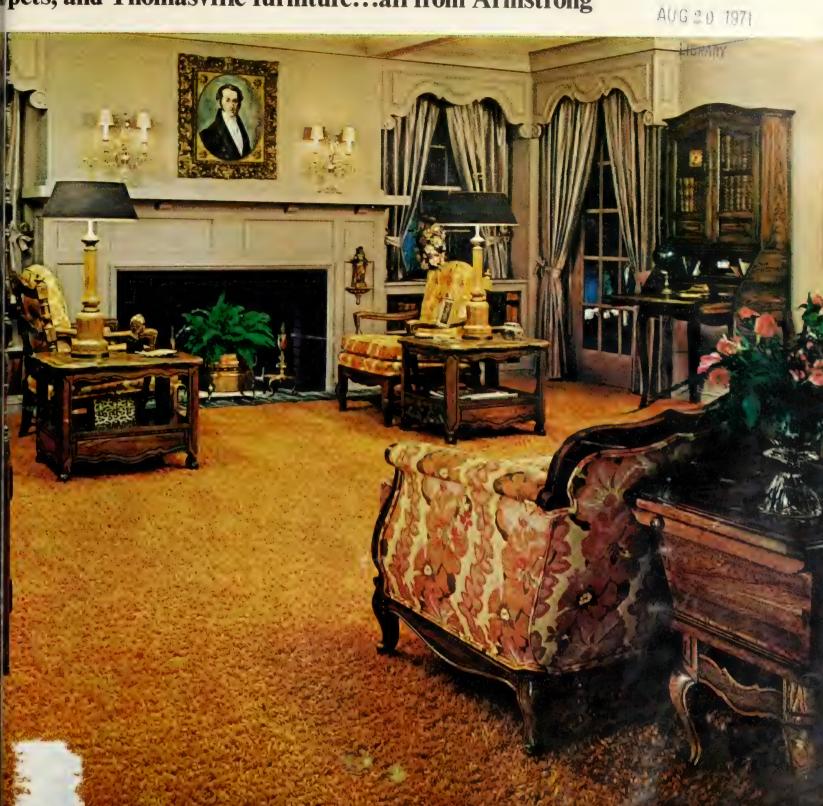

Our designers laid the groundwork for a bold Spanish dining room with a remarkable, new floor -- Armstrong Solarian in the Royal Villa pattern. (You'll find ou just how remarkable Solarian is when you turn the page and read about our Modern kitchen )

On top of the Solarian went a new Armstrong "Se rene Shag "" carpet which our designers had specially cu to match the Spanish tile design of the floor

The furniture is Patriarch", by Thomasville Thomasville, incidentally, is now part of Armstrong. The classic elements of bold Spanish furniture are al here the deeply sculptured mouldings, the authentic lat ticework, the pewter-finish hardware. But there's also refinement a grace that is uncommon in most Spanish furniture. Note for instance the sunny fruitwood finish

To heighten the elegance of this already elegan room, our designers those an Armstrong Chandelier' Ceiling. It's one of our newest, designed just for elegan rooms like this with bolder, more interesting texture and without the old "v-proove joints between the tiles Scams are less noticeable and the rich texture flow smoothly from wall to wall. The Barbary design, shows here is also acoustical so it soaks up noise.

The finishing touch to the new dining room wa Armstrong's natural-cork wallcovering. It's handmade it Spain using tissue thin sheets of cork.

Chandelor Comme rich bold to stured surface

### pets, and Thomasville furniture...all from Armstrong

BUNLINGAME