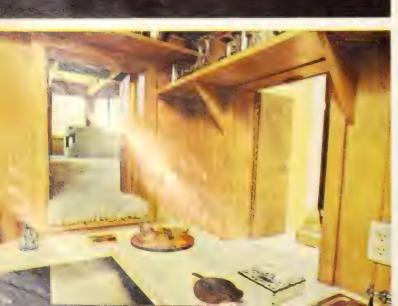

### REVIVING EARLY AMERICA IN A FAMILY ROOM

The transformation from storage room/ basement to Early American family room was, to say the least, dramatic. First down went an Armstrong Place 'n Press® Excelon® floor. And it went down fast. There's no floor that's easier to install. The adhesive's already on the back of the tile, so all you do is peel off the paper, place, and press. It's that simple. For an average-size room, say 10' x 15', the installation shouldn't take more than four

An Armstrong Wood Grain plank ceiling was used for its rustic, colonial charm. It

Avenue, Lancaster, Pennsylvania 17604.

Now what about your Indoor World? Couldn't Armstrong give

you a lot of help with remodelling and redecorating? For start-

For furniture, Thomasville's Brandywine tables and cabinets fill the bill perfectly. Made of wormy maple, with a burnished glowing patina, this furniture authentically reflects the warm spirit and hospitality of Early America. And Thomasville's uphol-