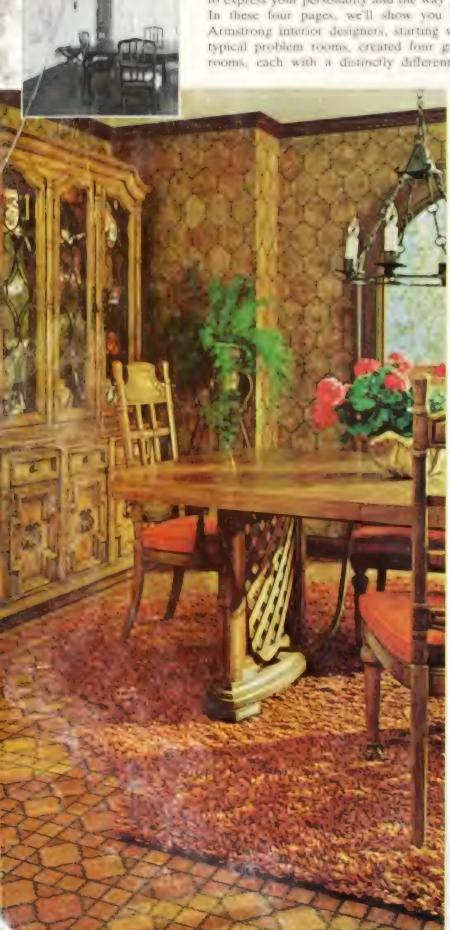

### 4 GREAT IDEA ROOMS AND HOW THEY GOT THAT WAY

How do you put new life in an old room' How do you find just the right mood, the perfect style to express your personality and the way you live? In these four pages, well show you how the Armstrong interior designers, starting with four typical problem rooms, created four great idea rooms, each with a distinctly different personality, and each capturing the essence of one of today's most popular decorating styles: Spanish French Provincial, Modern, and Early American They're filled with fresh ideas and exciting products from the Indoor World of Armstrong Read on. You may find something just right for war Indoor World.

Our designers laid the groundwork for a bold Spanish dining room with a remarkable, new floor -- Armstrong Solarian in the Royal Villa pattern. (You'll find ou just how remarkable Solarian is when you turn the page and read about our Modern kitchen )

On top of the Solarian went a new Armstrong "Se rene Shag "" carpet which our designers had specially cu to match the Spanish tile design of the floor

The furniture is Patriarch", by Thomasville Thomasville, incidentally, is now part of Armstrong. The classic elements of bold Spanish furniture are al here the deeply sculptured mouldings, the authentic lat ticework, the pewter-finish hardware. But there's also refinement a grace that is uncommon in most Spanish furniture. Note for instance the sunny fruitwood finish

To heighten the elegance of this already elegan room, our designers those an Armstrong Chandelier' Ceiling. It's one of our newest, designed just for elegan rooms like this with bolder, more interesting texture and without the old "v-proove joints between the tiles Scams are less noticeable and the rich texture flow smoothly from wall to wall. The Barbary design, shows here is also acoustical so it soaks up noise.

The finishing touch to the new dining room wa Armstrong's natural-cork wallcovering. It's handmade it Spain using tissue thin sheets of cork.

Chandelor Comme rich bold to stured surface