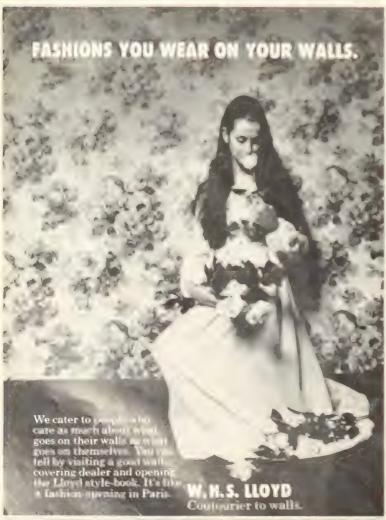

The finishing touch to the new dining room wa Armstrong's natural-cork wallcovering. It's handmade it Spain using tissue thin sheets of cork.

Chandelor Comme rich bold to stured surface