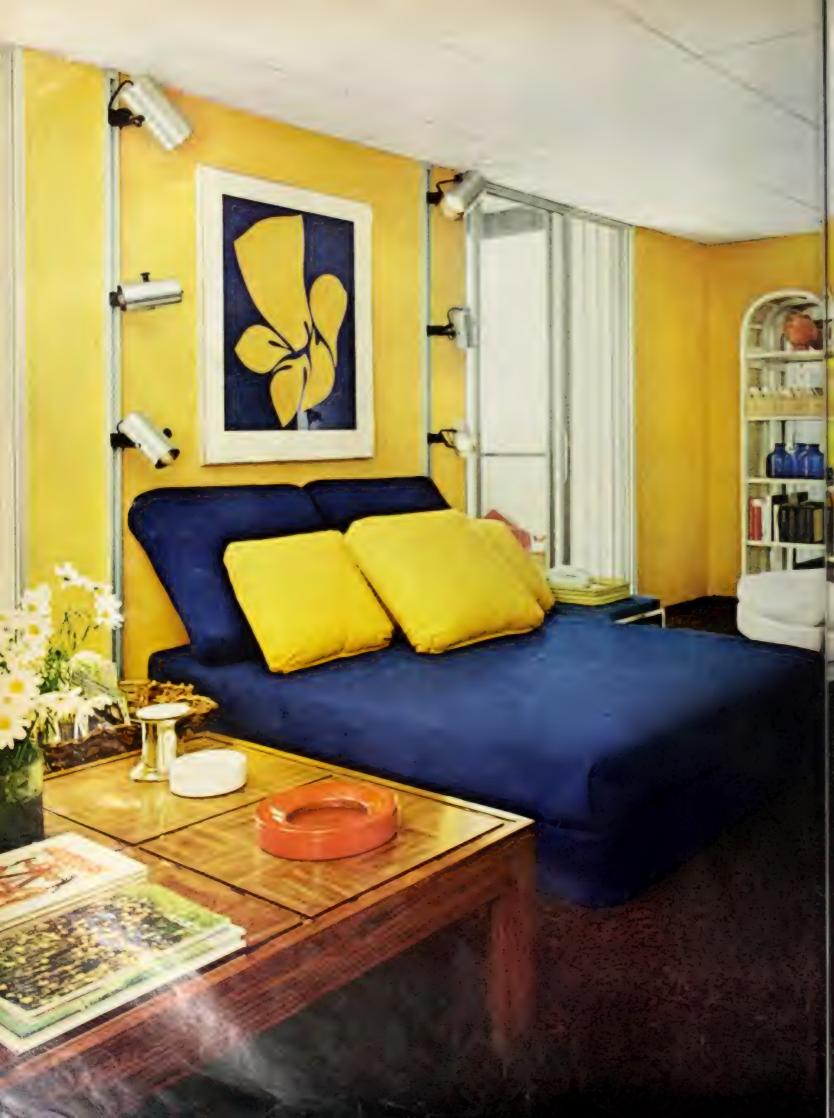

# THE MODERN KITCHEN. IT STARTS WITH THE THOROUGHLY MODERN FLOOR: SOLARIAN. IT SHINES WITHOUT WAXING.

This is an Artific magazina

Our designers knew that a 1971 kitchen should begin with a 1971 floor—an Armstrong Solarian floor.

The "Palazzo" design shown here is a shining example of Solarian's many designs and colors.

Our designer's bright idea for the Modern kitchen ceiling was an Armstrong suspended ceiling. It's got a lot more going for it than just good looks. It's vinyl-coated, so it's easy to keep clean and won't yellow. It's accounted, so it soaks up noise. And at the flick of a switch, it puts diffused light right where you want it.