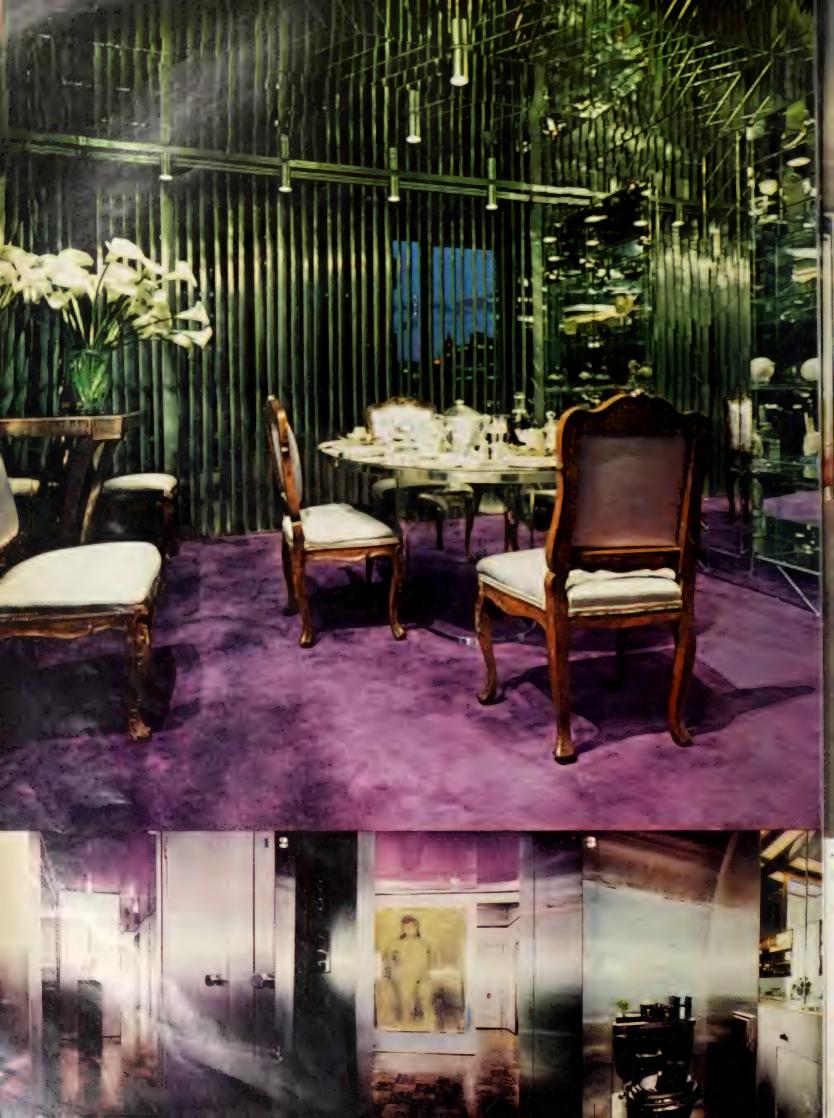

# Karastan creates the new Cityscape.

Pure wool carpets alive with color and texture give each room in this New York penthouse a distinctly different personality.

This penthouse, 20 floors above Manhattan, proves that city living needn't be cold and impersonal. Owned by an art lover with a highly individual collection (ranging from sculpture by Henry Moore to paintings by Stubbs and Miro), each room is stamped with its own unique personality, each communicates a different mood. Only pure wool carpets designed by Karastan could match this eclectic point of view. And they do. From the informal warmth of a firelit library to the classic coolness of a drawing room furnished with fine French antiques.

In the foyer an American Original Rug by Karastan dazzles the eye. "Octaveau", a pure vool area rug with interlocking octagons, in Solaris Yellow, 6' x 9' is \$190.00.\* Formal drawng room is carpeted with "Louveau", a deep oure wool plush in Lugano Blue to complement he room's cool color scheme. In 16 skein-dyed colors, \$26.00 the square yard.\*

First in Carrie Micco Carry of Crist Carry Cyty Reserve Lar Topology Covers the West.

Send 50¢ for the Karastan Debut '72 full color room setting brochure with House and Garden color coordinator.

The dining room is a delicious mixture of East and West. Graceful English Chippendale Furniture meets an area rug of pure wool, a Karastan Oriental design of a traditional Chinese (pattern. Shown in 8' 8" x 12' size with the entire design hand-carved. \$640.00.\*