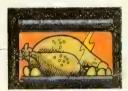

### REVIVING EARLY AMERICA IN A FAMILY ROOM

The transformation from storage room/ basement to Early American family room was, to say the least, dramatic. First down went an Armstrong Place 'n Press® Excelon® floor. And it went down fast. There's no floor that's easier to install. The adhesive's already on the back of the tile, so all you do is peel off the paper, place, and press. It's that simple. For an average-size room, say 10' x 15', the installation shouldn't take more than four

An Armstrong Wood Grain plank ceiling was used for its rustic, colonial charm. It

Avenue, Lancaster, Pennsylvania 17604.

Now what about your Indoor World? Couldn't Armstrong give

you a lot of help with remodelling and redecorating? For start-

ers, we'll send you a full package of literature and pictures cover-

ing Armstrong floors, ceilings, carpets, wallcoverings, and

Thomasville furniture. Just write to Armstrong, 7109 Maple

captures remarkably the warmth and character of real wood.

For furniture, Thomasville's Brandywine tables and cabinets fill the bill perfectly. Made of wormy maple, with a burnished glowing patina, this furniture authentically reflects the warm spirit and hospitality of Early America. And Thomasville's uphol-