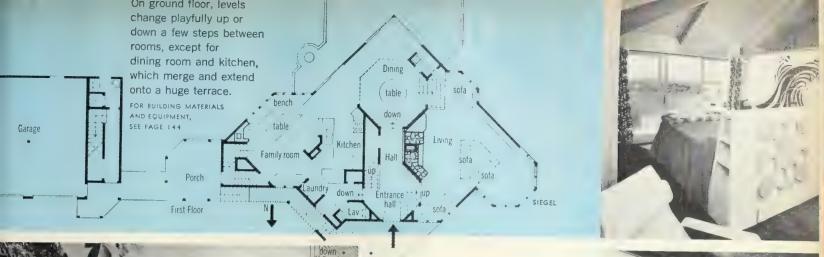

posed beams, and against this, brilliant colors are massed in pools "for the excitement of colors all crashing together." In the kitchen, *left*, everything is in neutrals except for a central island of cabinets painted in bright blue, orange, and yellow swirls inspired by a Marimekko fabric. A whimsical super-graphic—the word "kitchen"—wanders across wall cabinets.

In the living room, left center, most of the furniture is built-in—plywood seating platforms, cabinets, ledges, shaped to fit odd angles of room. Then the same wall-to-wall carpeting that covers the floor flows up and over the furniture "so the children can climb over everything." (cotton corduroy cushions can easilibe switched for a fresh new scheme. Massive granite fireplants built by Yale architectural students.















### ROOM OFFERS A SURPRISE OF COLOR AND DESIGN



In the living room, opposite page, bottom right, a deep bay window bulges out in one corner specially to create a perfect lockout for watching sunsets. Lighting in the



house evolved spontaneously. The architect happened upon a good. inexpensive bracket lamp from Japan, bought a heap of them, and mounted them in profusion on the exposed ceiling beams throughout the house. Octagonal entrance hall and dining room both got something special-a neon sculpture globe for the entrance, left, which bathes the space in a rosy glow; and a cluster of exposed bulbs over the dining table, both designed by William Grover from the architect's office. Off the dining room, a broad terrace, left top, edged with a built-in bench, extends the house deligh