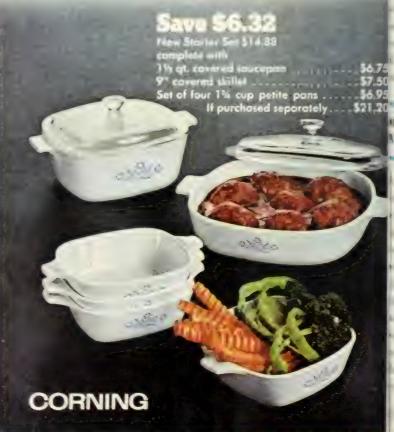

tome no for hildren.

O more per per la constant de la con

Mix in all the plane of the Point Speam into per to Point in the transmission of the per to per per

#### Frozen Strawberries

strawberry puree and <sup>1</sup>3 cup

Combine purces

only amon rules and process

ces traves. Exerce units solutions

Remove from the could stop our Tee into a result of the could stop our to the could stop out to the could stop

#### Watermelon Ice

This he was here ted by F. or tredde, with of Ed Combis, and the of the Edition Family Combined.

lum at 1.1 mons
1 No. 2.1

Scoop out the flesh of the watermeter and put it through a food mill. Mix the puréed flesh with the juice of the oranges and limens the amount used decession the degree of sweetness

# Only Corning Ware sets let you save like this:



### And like this...



nooth. Pour into an ice cube ay and repeat process with reaining pineapple and orange rup. Pour into refrigerator ice ay and freeze until firm. Spoon to a mixing bowl and beat ith an electric mixer until light nd fluffy. Turn into a plastic ontainer, cover, and freeze unfirm. Serve garnished with int. Makes about 11/2 quarts.

#### IOUSSES, BOMBES,

bombe mousse made with egg olks and a cooked sugar syrup the basis for innumerable alian-style frozen desserts. Flapred with fruit purées, nuts, raline, or macaroons plus hipped cream, it may stand one as a handsome frozen old or become the center of a ombe, encased by a contrasting e or ice cream. The texture ould be soft, creamy, and nonystalline.

#### **Basic Rombe Mixture**

34 cup sugar 1/4 cup water 4 egg yolks