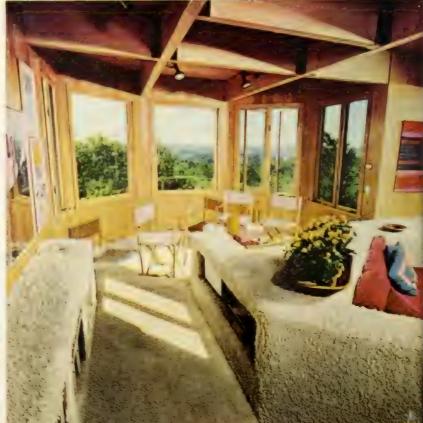

exposed beams, and against this, brilliant colors are massed in pools "for the excitement of colors all crashing together." In the kitchen, *left*, everything is in neutrals except for a central island of cabinets painted in bright blue, orange, and yellow swirls inspired by a Marimekko fabric. A whimsical super-graphic—the word "kitchen"—wanders across wall cabinets.

In the living room, left center, most of the furniture is built-in—plywood seating platforms, cabinets, ledges, shaped to fit odd angles of room. Then the same wall-to-wall carpeting that covers the floor flows up and over the furniture "so the children can climb over everything." (cotton corduroy cushions can easilibe switched for a fresh new scheme. Massive granite fireplants built by Yale architectural students.















### ROOM OFFERS A SURPRISE OF COLOR AND DESIGN



In the living room, opposite page, bottom right, a deep bay window bulges out in one corner specially to create a perfect lockout for watching sunsets. Lighting in the



house evolved spontaneously. The architect happened upon a good. inexpensive bracket lamp from Japan, bought a heap of them, and mounted them in profusion on the exposed ceiling beams throughout the house. Octagonal entrance hall and dining room both got something special-a neon sculpture globe for the entrance, left, which bathes the space in a rosy glow; and a cluster of exposed bulbs over the dining table, both designed by William Grover from the architect's office. Off the dining room, a broad terrace, left top, edged with a built-in bench, extends the house deli