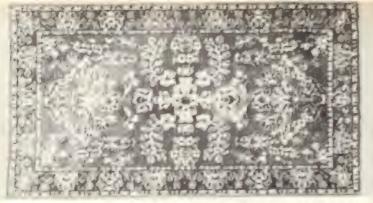

# Karastan creates the new Cityscape.

Pure wool carpets alive with color and texture give each room in this New York penthouse a distinctly different personality.

This penthouse, 20 floors above Manhattan, proves that city living needn't be cold and impersonal. Owned by an art lover with a highly individual collection (ranging from sculpture by Henry Moore to paintings by Stubbs and Miro), each room is stamped with its own unique personality, each communicates a different mood. Only pure wool carpets designed by Karastan could match this eclectic point of view. And they do. From the informal warmth of a firelit library to the classic coolness of a drawing room furnished with fine French antiques.

In the foyer an American Original Rug by Karastan dazzles the eye. "Octaveau", a pure vool area rug with interlocking octagons, in Solaris Yellow, 6' x 9' is \$190.00.\* Formal drawng room is carpeted with "Louveau", a deep oure wool plush in Lugano Blue to complement he room's cool color scheme. In 16 skein-dyed colors, \$26.00 the square yard.\*