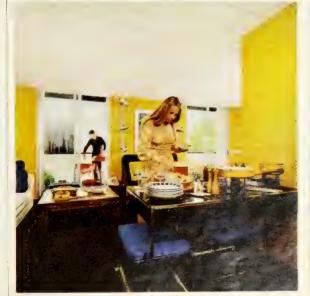

Our designers laid the groundwork for a bold Spanish dining room with a remarkable, new floor -- Armstrong Solarian in the Royal Villa pattern. (You'll find ou just how remarkable Solarian is when you turn the page and read about our Modern kitchen )

On top of the Solarian went a new Armstrong "Se rene Shag "" carpet which our designers had specially cu to match the Spanish tile design of the floor

The furniture is Patriarch", by Thomasville Thomasville, incidentally, is now part of Armstrong. The classic elements of bold Spanish furniture are al here the deeply sculptured mouldings, the authentic lat ticework, the pewter-finish hardware. But there's also refinement a grace that is uncommon in most Spanish furniture. Note for instance the sunny fruitwood finish

To heighten the elegance of this already elegan room, our designers those an Armstrong Chandelier' Ceiling. It's one of our newest, designed just for elegan rooms like this with bolder, more interesting texture and without the old "v-proove joints between the tiles Scams are less noticeable and the rich texture flow smoothly from wall to wall. The Barbary design, shows here is also acoustical so it soaks up noise.

The finishing touch to the new dining room wa Armstrong's natural-cork wallcovering. It's handmade it Spain using tissue thin sheets of cork.

Chandelor Comme rich bold to stured surface