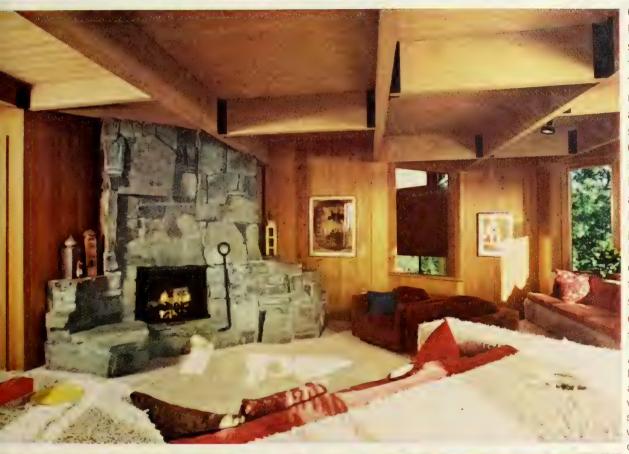

### REVIVING EARLY AMERICA IN A FAMILY ROOM

The transformation from storage room/ basement to Early American family room was, to say the least, dramatic. First down went an Armstrong Place 'n Press® Excelon® floor. And it went down fast. There's no floor that's easier to install. The adhesive's already on the back of the tile, so all you do is peel off the paper, place, and press. It's that simple. For an average-size room, say 10' x 15', the installation shouldn't take more than four

An Armstrong Wood Grain plank ceiling was used for its rustic, colonial charm. It

Avenue, Lancaster, Pennsylvania 17604.

Now what about your Indoor World? Couldn't Armstrong give

you a lot of help with remodelling and redecorating? For start-

For furniture, Thomasville's Brandywine tables and cabinets fill the bill perfectly. Made of wormy maple, with a burnished glowing patina, this furniture authentically reflects the warm spirit and hospitality of Early America. And Thomasville's uphol-

stered chair and ottoman combine Colonial America's design with modern American comfort.

Watch for Debut '72, a special showing of today's most fashionable home furnishings at local stores.

Palazzo and Royal Villa floor designs copyrighted by Armstrong,