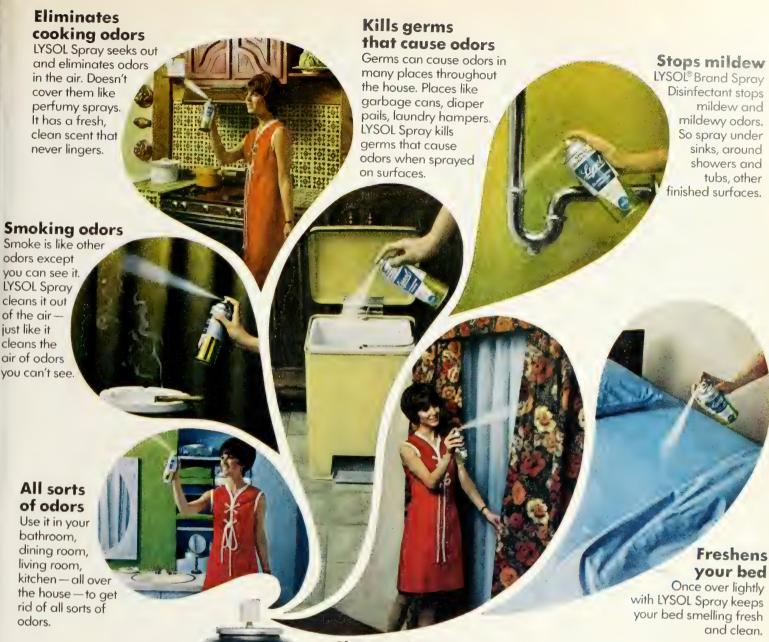

SPRAY

Cleans odors out of fabrics

LYSOL Spray eliminates odors that cling to fabrics. It's like giving fabrics a good airing. Freshens drapes, linens, rugs, clothes, upholstery.

The spray that does it all