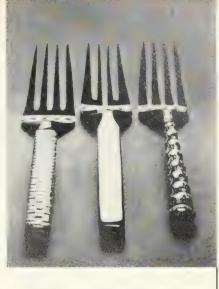

# Why Gorham?

Gorham Sterling designs from left to right: Strasbourg, Hisparia, Metrose, Rose Tiara, Fairfax, Chantilly, Medici. \*1871 GORHAM

# Come closer.

See for yourself what makes Gorham Originals, original. You know us by the beauty of our designs. But we'd like you to know us better. So take a good look at the beauty of our craftsmanship.

Every surface. Every curve, scroll or flower is magnificently sculptured. Deeply and crisply carved. Some delicate, some bold. All distinctive . . . even on the backs.

But even that isn't the whole story.

Consider that every fork tine, every spoon bowl and every knife blade is designed specifically for that pattern.

To balance in looks and in feel. As an individual piece, as a

place setting, or as an entire table setting.

We call it total design. It's the reason that most of the world's most popular sterling designs are Gorham Originals.

It's also the reason why Gorham best expresses your

own good taste.

To learn more about what to look for, send for the special booklets we've prepared. Write to The Gorham Company, P.O. Box 2823, Providence, Rhode Island 02907. With our compliments.