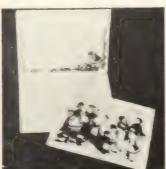

### 4 GREAT IDEA ROOMS AND HOW THEY GOT THAT WAY

How do you put new life in an old room' How do you find just the right mood, the perfect style to express your personality and the way you live? In these four pages, well show you how the Armstrong interior designers, starting with four typical problem rooms, created four great idea rooms, each with a distinctly different personality, and each capturing the essence of one of today's most popular decorating styles: Spanish French Provincial, Modern, and Early American They're filled with fresh ideas and exciting products from the Indoor World of Armstrong Read on. You may find something just right for war Indoor World.