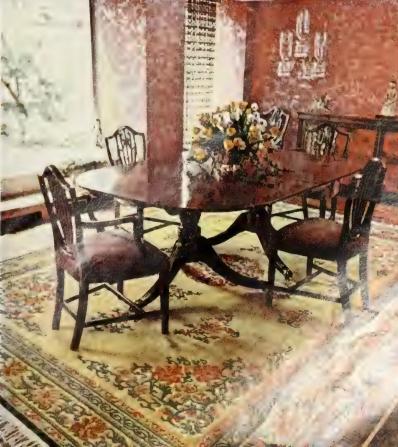

# Karastan creates the new Cityscape.

Pure wool carpets alive with color and texture give each room in this New York penthouse a distinctly different personality.

This penthouse, 20 floors above Manhattan, proves that city living needn't be cold and impersonal. Owned by an art lover with a highly individual collection (ranging from sculpture by Henry Moore to paintings by Stubbs and Miro), each room is stamped with its own unique personality, each communicates a different mood. Only pure wool carpets designed by Karastan could match this eclectic point of view. And they do. From the informal warmth of a firelit library to the classic coolness of a drawing room furnished with fine French antiques.

First in Carrie Micco Carry of Crist Carry Cyty Reserve Lar Topology Covers the West.

Send 50¢ for the Karastan Debut '72 full color room setting brochure with House and Garden color coordinator.

The dining room is a delicious mixture of East and West. Graceful English Chippendale Furniture meets an area rug of pure wool, a Karastan Oriental design of a traditional Chinese (pattern. Shown in 8' 8" x 12' size with the entire design hand-carved. \$640.00.\*