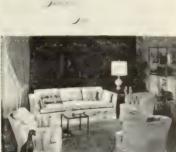

### **RE-CREATE FRANCE IN A LIVING ROOM**

he for dation for our French salon is an unsual Armstrong shag carpet called "Sublime". It's unusually thick. It's unusually lush. It's unsually handsome. A truly beautiful base on which to build a superb French Provincial room.

The Thomasville furniture captures the asual charm of this romantic style. In the occa-

sional pieces from the Chateau Provence collection, the wood is delicately carved and shaped. And the fruitwood finish has a soft, almost satin patina. The custom-tailored upholstered pieces make generous use of exposed wood, similarly carved and finished, to create a perfect blend. This is fine furniture with "That Thomasville Look".