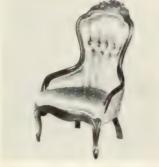

The Thomasville furniture captures the asual charm of this romantic style. In the occa-

sional pieces from the Chateau Provence collection, the wood is delicately carved and shaped. And the fruitwood finish has a soft, almost satin patina. The custom-tailored upholstered pieces make generous use of exposed wood, similarly carved and finished, to create a perfect blend. This is fine furniture with "That Thomasville Look".