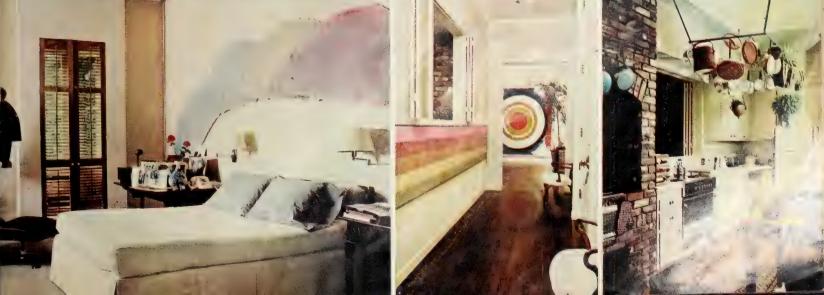

### 4 GREAT IDEA ROOMS AND HOW THEY GOT THAT WAY

How do you put new life in an old room' How do you find just the right mood, the perfect style to express your personality and the way you live? In these four pages, well show you how the Armstrong interior designers, starting with four typical problem rooms, created four great idea rooms, each with a distinctly different personality, and each capturing the essence of one of today's most popular decorating styles: Spanish French Provincial, Modern, and Early American They're filled with fresh ideas and exciting products from the Indoor World of Armstrong Read on. You may find something just right for war Indoor World.

Our designers laid the groundwork for a bold Spanish dining room with a remarkable, new floor -- Armstrong Solarian in the Royal Villa pattern. (You'll find ou just how remarkable Solarian is when you turn the page and read about our Modern kitchen )

On top of the Solarian went a new Armstrong "Se rene Shag "" carpet which our designers had specially cu to match the Spanish tile design of the floor

The furniture is Patriarch", by Thomasville Thomasville, incidentally, is now part of Armstrong. The classic elements of bold Spanish furniture are al here the deeply sculptured mouldings, the authentic lat ticework, the pewter-finish hardware. But there's also refinement a grace that is uncommon in most Spanish furniture. Note for instance the sunny fruitwood finish

To heighten the elegance of this already elegan room, our designers those an Armstrong Chandelier' Ceiling. It's one of our newest, designed just for elegan rooms like this with bolder, more interesting texture and without the old "v-proove joints between the tiles Scams are less noticeable and the rich texture flow smoothly from wall to wall. The Barbary design, shows here is also acoustical so it soaks up noise.

The finishing touch to the new dining room wa Armstrong's natural-cork wallcovering. It's handmade it Spain using tissue thin sheets of cork.

Chandelor Comme rich bold to stured surface

# THE MODERN KITCHEN. IT STARTS WITH THE THOROUGHLY MODERN FLOOR: SOLARIAN. IT SHINES WITHOUT WAXING.

This is an Artific magazina

Our designers knew that a 1971 kitchen should begin with a 1971 floor—an Armstrong Solarian floor.

The "Palazzo" design shown here is a shining example of Solarian's many designs and colors.

Our designer's bright idea for the Modern kitchen ceiling was an Armstrong suspended ceiling. It's got a lot more going for it than just good looks. It's vinyl-coated, so it's easy to keep clean and won't yellow. It's accounted, so it soaks up noise. And at the flick of a switch, it puts diffused light right where you want it.

### REVIVING EARLY AMERICA IN A FAMILY ROOM

The transformation from storage room/ basement to Early American family room was, to say the least, dramatic. First down went an Armstrong Place 'n Press® Excelon® floor. And it went down fast. There's no floor that's easier to install. The adhesive's already on the back of the tile, so all you do is peel off the paper, place, and press. It's that simple. For an average-size room, say 10' x 15', the installation shouldn't take more than four

An Armstrong Wood Grain plank ceiling was used for its rustic, colonial charm. It

Avenue, Lancaster, Pennsylvania 17604.

Now what about your Indoor World? Couldn't Armstrong give

you a lot of help with remodelling and redecorating? For start-