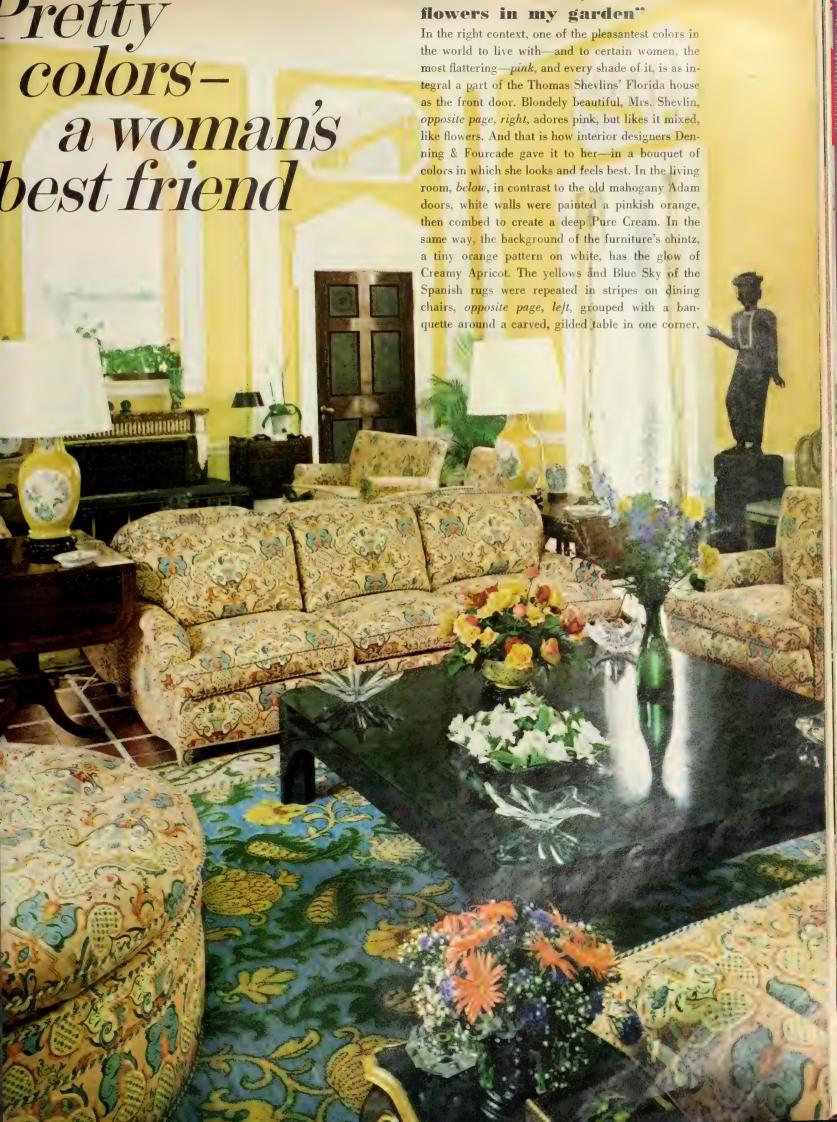

### 4 GREAT IDEA ROOMS AND HOW THEY GOT THAT WAY

How do you put new life in an old room' How do you find just the right mood, the perfect style to express your personality and the way you live? In these four pages, well show you how the Armstrong interior designers, starting with four typical problem rooms, created four great idea rooms, each with a distinctly different personality, and each capturing the essence of one of today's most popular decorating styles: Spanish French Provincial, Modern, and Early American They're filled with fresh ideas and exciting products from the Indoor World of Armstrong Read on. You may find something just right for war Indoor World.

Our designers laid the groundwork for a bold Spanish dining room with a remarkable, new floor -- Armstrong Solarian in the Royal Villa pattern. (You'll find ou just how remarkable Solarian is when you turn the page and read about our Modern kitchen )

On top of the Solarian went a new Armstrong "Se rene Shag "" carpet which our designers had specially cu to match the Spanish tile design of the floor

The furniture is Patriarch", by Thomasville Thomasville, incidentally, is now part of Armstrong. The classic elements of bold Spanish furniture are al here the deeply sculptured mouldings, the authentic lat ticework, the pewter-finish hardware. But there's also refinement a grace that is uncommon in most Spanish furniture. Note for instance the sunny fruitwood finish

To heighten the elegance of this already elegan room, our designers those an Armstrong Chandelier' Ceiling. It's one of our newest, designed just for elegan rooms like this with bolder, more interesting texture and without the old "v-proove joints between the tiles Scams are less noticeable and the rich texture flow smoothly from wall to wall. The Barbary design, shows here is also acoustical so it soaks up noise.

The finishing touch to the new dining room wa Armstrong's natural-cork wallcovering. It's handmade it Spain using tissue thin sheets of cork.

Chandelor Comme rich bold to stured surface