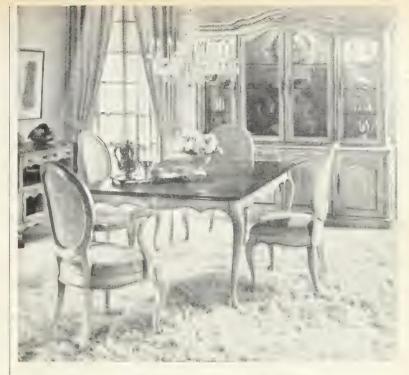

### **RE-CREATE FRANCE IN A LIVING ROOM**

he for dation for our French salon is an unsual Armstrong shag carpet called "Sublime". It's unusually thick. It's unusually lush. It's unsually handsome. A truly beautiful base on which to build a superb French Provincial room.

The Thomasville furniture captures the asual charm of this romantic style. In the occa-

sional pieces from the Chateau Provence collection, the wood is delicately carved and shaped. And the fruitwood finish has a soft, almost satin patina. The custom-tailored upholstered pieces make generous use of exposed wood, similarly carved and finished, to create a perfect blend. This is fine furniture with "That Thomasville Look".