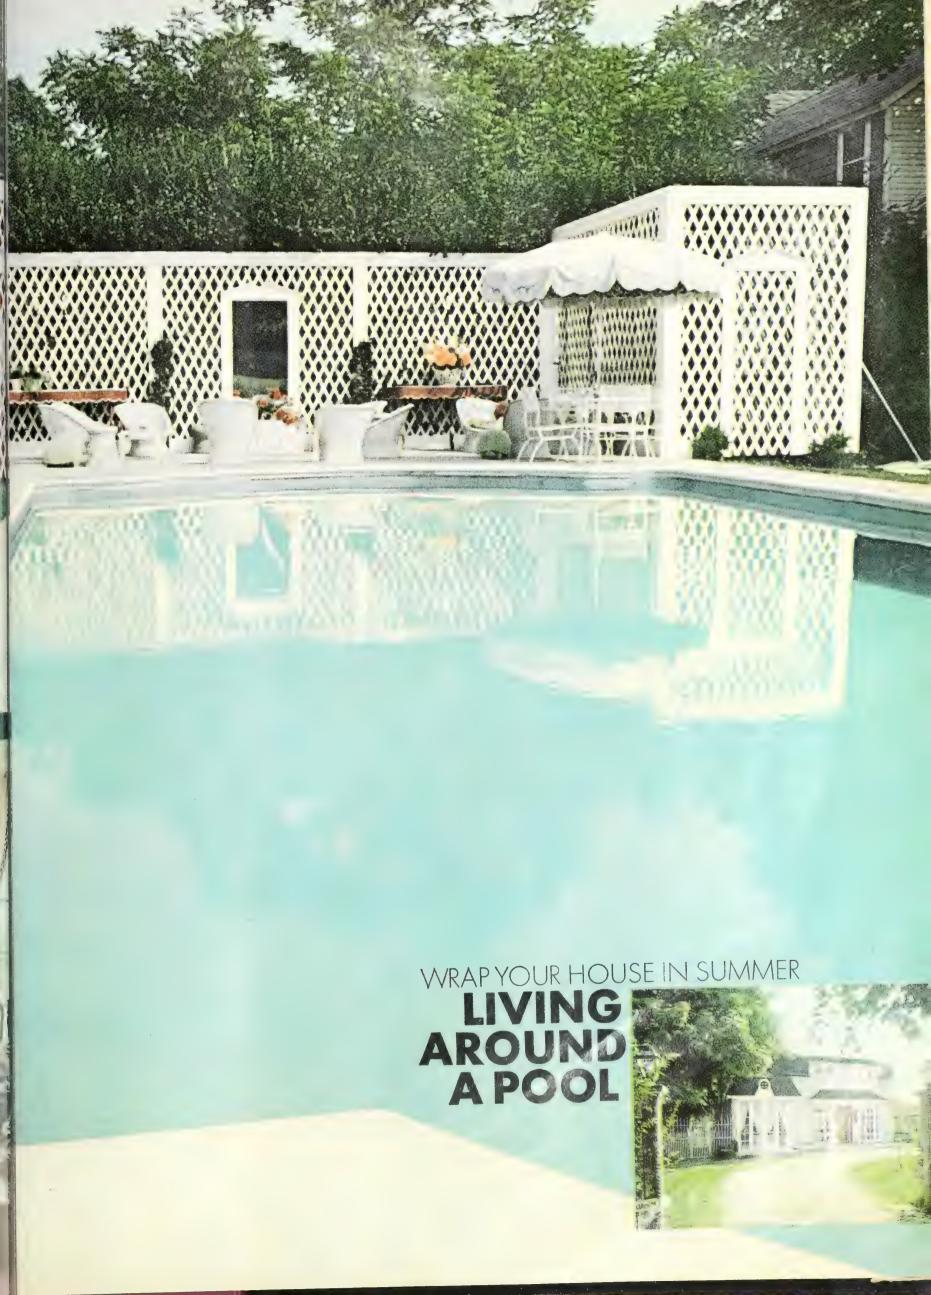

r rugs thrown over mattresses cover floor. Pierced brass lamps are from India; the brazier from Beirut. 5 The living room, a new addition, opens wide onto the lawn and pool area forming one continuous flow of space—perfect for large parties. Nine-foot-high French doors that Mrs. Gates salvaged from an old house are spaced around the room, bring the outdoors right inside. The walls throughout are plain 2-by-4 white painted wood planks that have weathered so cooperatively they look as if they've always been there. The floor, put in by Mrs. Gates, two friends, and a handyman, is "new and used brick" brushed all over with gray mortar to give it the patina of age. Everything-curtains, upholstery fabric, vinyl sofa-requires minimum care. Opposite, insert, new façade of refurbished barn.

D







## HOUSE IN SUMMER

63



and 2 Twin rows of plane trees , of the wall around d F. Sullivan's front garden lifornia. Seen head on, the

et-side trees give no hint of their garden counterparts; only in profile can one see the pleached, geometrically clipped branches that bridge the walt like an umbrella. The entire inner wall is covered with wisteria vines a purple backdrop for garden dining. Set in its tree-circled lawn like a mirror, the swimming pool behind the Joseph Meehans' summer house has at one side a terrace big enough for chairs, umbrellas, and an enchanting surprise

-a dressing tent designed to fit exactly into an old and beautiful gazebo, the kind of wrought-iron fantasy once called a Temple of Love. Guests have drinks out here, then go back to for food. Pool and landscape d