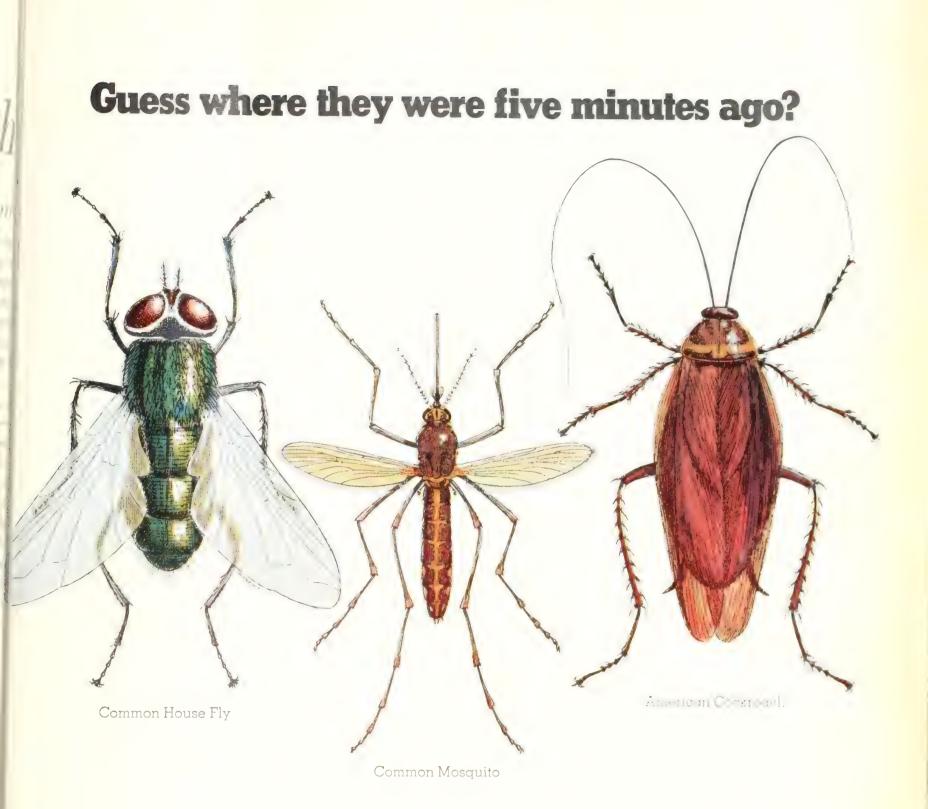

Or maybe you'd rather not.

Flies, mosquitoes and roaches are probably the most must be recognized as a serious health hazard.

feared and despised of all insects. And properly so because they are notorious carriers of filth and disease. They really get around. A fly, for example, can visit your garbage pail, the sugar bowl, and the baby's crib all in a matter of seconds.

The point is, you can't afford to

tolerate these menaces in or around your house. They must be recognized as a serious health hazard.

Over the years, ORTHO' has devoted considerable amounts of time and research to finding the best ways of destroying these pests. Today there's a method and an ORTHO product made specially to do the job around your home. Ask your ORTHO Dealer.