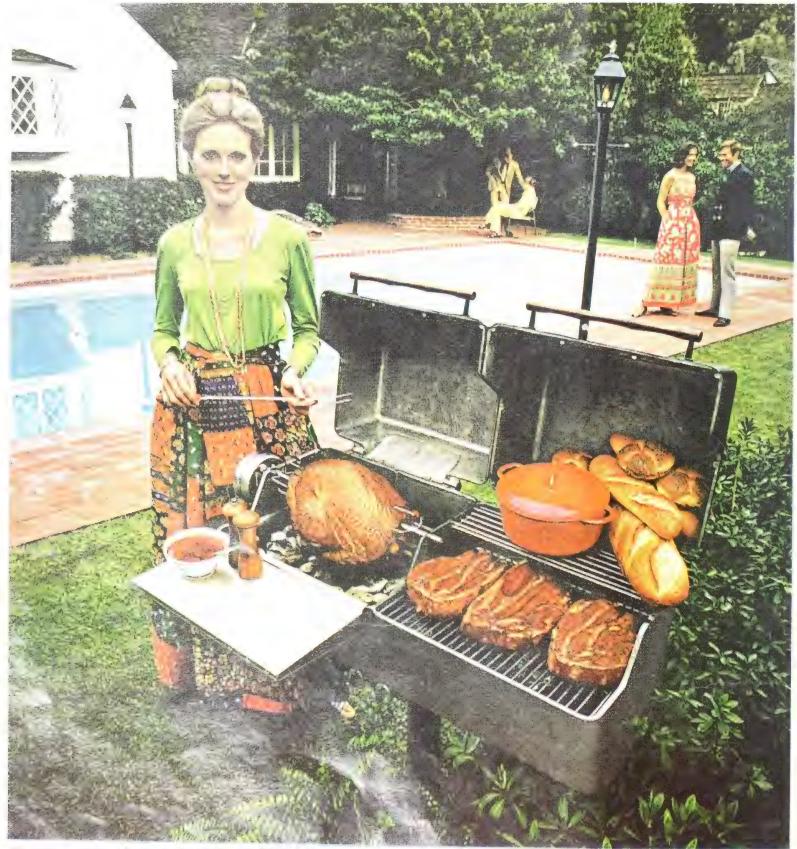

### The His & Hers Guide to Great Gas Cooking by Roper

**His** is the big double gas grill by Roper. He can rotiss a chicken on one grill while he simmers a casserole on the other. Each grill is independently controlled, makes outdoor cooking easy. No hard starts, no mess, no ashes, no long waits either. Turn on the grill—you're ready to cook. You get real outdoor flavor with none of the fuss. Roper grills are available in single and portable models, too. **Hers** is this new Roper gas range with a roomy oven that cooks and cleans automatically. It turns itself off, keeps the meal at serving temperature. Has a specially treated oven finish that cleans most soils at ordinary baking temperatures. And super-speed waist-high broiling, with adjustable racks. See your gas company or Roper dealer. Or write Roper, Kankakee, III. 60901. Gas gives you a better deal.