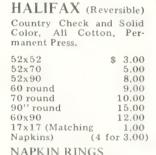

ISY FIESTA (Lace Edge Cloth) Made of acetate nylon, White, gold, moss green, eggshell, red, black, orange, lime or

| yellow | •      |            |             |         |
|--------|--------|------------|-------------|---------|
| 52x70  |        | \$ 8.00    | 70'' round  | \$10.00 |
| 52x70  | oval   | 9.00       | 70x104      | 13.00   |
| 60x80  |        | 10.00      | 70x104 oval | 14.00   |
| 70x90  |        | 11.00      | 70x124      | 17.00   |
| 70x90  | oval   | 12.00      |             |         |
| 17.17  | 34-4-3 | tere brown |             | 1       |

17x17 Matching Napkins \$1.00 each

#### SPRINGTIME

A dramatic background for your china and silver. White, moss, gold. 52x70 \$ 9.99 63 round \$13.99 60x90 13.99 60x104 19.99 60x90 oval 14.99 17x17 Matching Napkins 99¢ each



NAPKINS) (4 for 3.00 NAPKIN RINGS Matching Colors, Plastic \$ 1.00

\$ 1.00 COLORS: Red, Black, Green, Yellow KITCHEN BOUTIQUE

| Matching  | g Colors | , Jacq | uard |
|-----------|----------|--------|------|
| Woven     | Cotton   |        |      |
| Color (   | Cloth,   | Mix    | "N"  |
| Match     |          |        |      |
| Apron     |          | \$     | 3.00 |
| Toaster ( | Cover    |        | 2.00 |
| Blender   |          |        | 3.00 |
| Mixer     |          |        | 4.00 |
| Pot Hold  | ler      | pair   | 1.00 |
| Mitt      |          |        | 2.00 |

COLORS: Red, Black, Green, Yellow





Dept. G-61, 122 West 27th Street, New York, N.Y. 10001



BOTTLE CUTTER KIT. Be ecological...turn waste into usefulness. Cut old bottles into handsome glassware you can use around