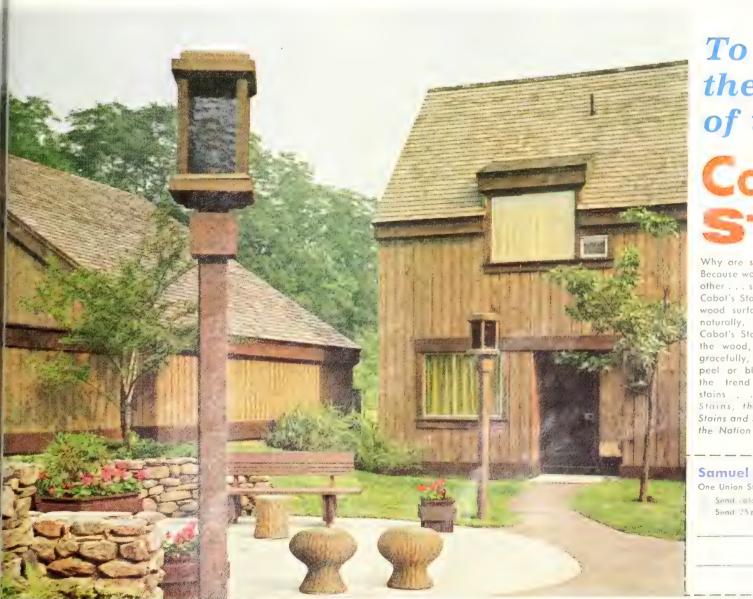

### Seven great ways to bring the

The outdoors is what makes the indoors so great. And bringing the outdoors in is where glass comes in. Glass opens up your rooms. Lets the sunshine in. Keeps the weather out. Rooms become part of the total landscape.

Today's new glass gives you all this. Plus beauty, safety, weather-beating insulation and reduced fuel bills. Here are just a few ideas for decorati and living now with glass. Look at how great outdoors steps right in to make th indoors scene the greatest.

Why not look into glass for your new home or remodeling plans.