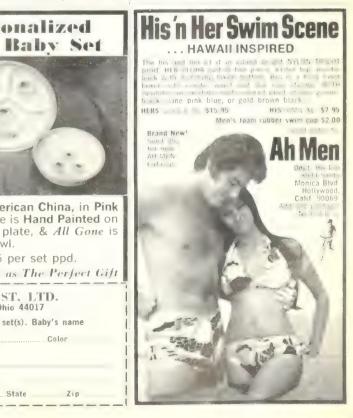

on Nichols, HG6, 71 Sylvester St., Westbury, NY 11590.









# **DECORATOR'S CHOICE!**



The Tea Caddy The Tea Caddy Lamp is a de-lightful 8-sided affair featuring an octagonally shaped drum and a matching octagonal shade. Beautifully hand-crafted from secrafted from se-lect native hard-wood, it is sanded satin-smooth, fully wired and ready to finish. Easy and fun to antique, decou-page or stain a warm wood tone. Each Tea Caddy Lamo stands an Each Tea Caddy Lamp stands an imposing 24" tall, has a brass harp and finial, 3-way switch, and an 8-foot cord. Specify choice of shades in white or beige Textured Shantung; oyster or brown Burlap. Salisfaction as-sured!

sured! FREE COLOR BROCHURE of unfinished lamps

Baxmond Crafters Dept. HG-6, 1171 Commercial Drive, LEXINGTON, KENTUCKY 40505









Address

City .....



#### TO HAVE AND TO FOLD

Space saving table made i Europe of solid beechwood and finished with oiled walnut veneer Closed, 9" by 30"; one side up 37" by 30"; fully opened, 65' by 30" and it seats eight. 30' high. Perfect for apartments \$47.95 exp. coll. Shipped assem bled. Danish catalogue, 25c Genada Imports, HG6, Box 204 Teaneck, NJ 07666.

#### WELCOME RING

A musical colonial doorbell chimes a welcome, gives a gracious greeting to guests. Its lacquered, solid brass construction promises to keep it singing even in the rain. It's a cinch to attach and needs no wires or electricity. 2<sup>1</sup>/<sub>2</sub>" dia. \$2.25 plus 15c postage from Leon Duquette, HG61, 76 Payson, Fitchburg, MA 01420.

#### ST-R-ETCH TO FIT

Apply liquid leather stretch to tight