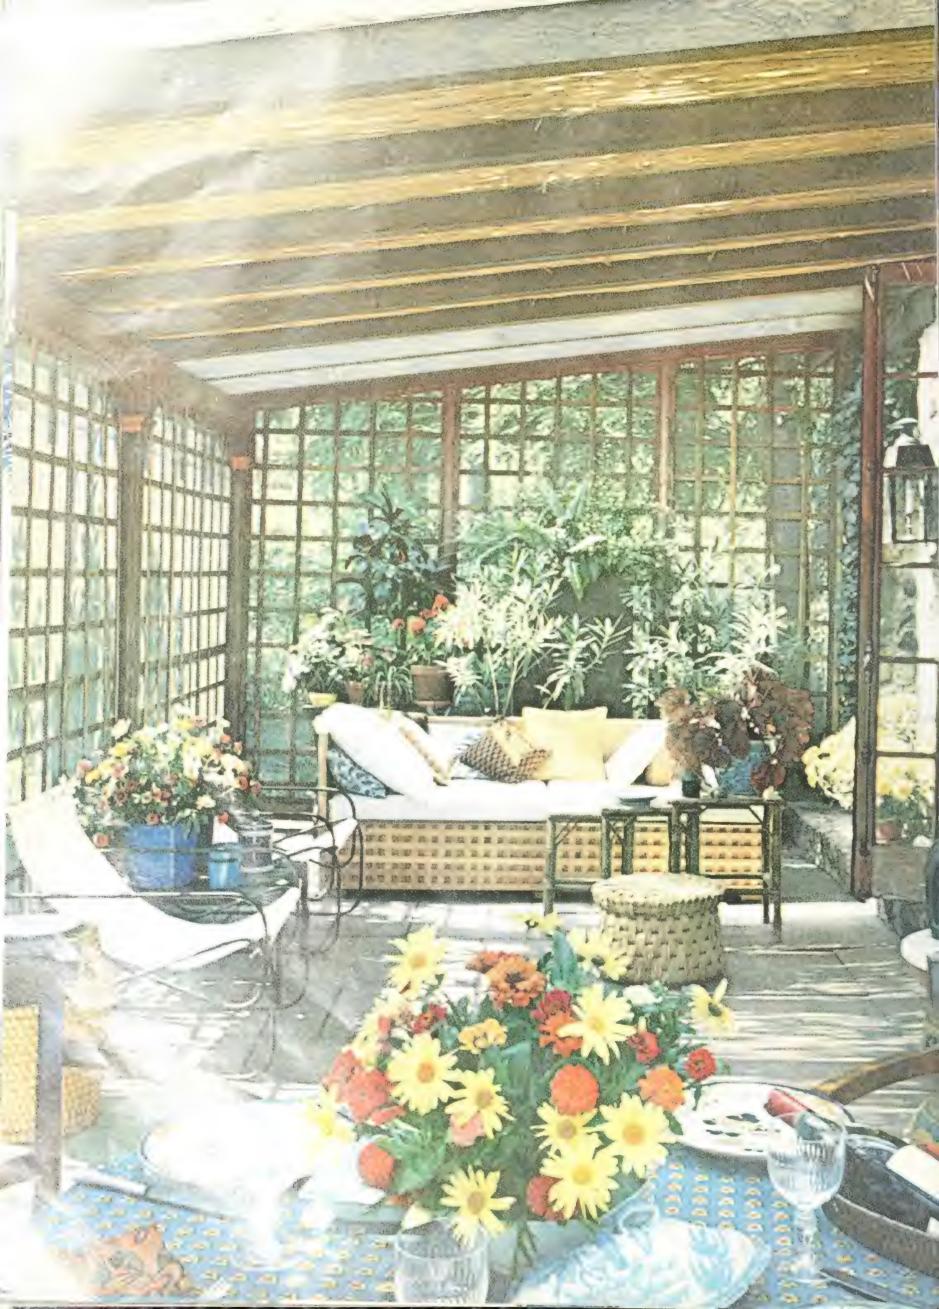

### Seven great ways to bring the

The outdoors is what makes the indoors so great. And bringing the outdoors in is where glass comes in. Glass opens up your rooms. Lets the sunshine in. Keeps the weather out. Rooms become part of the total landscape.

Today's new glass gives you all this. Plus beauty, safety, weather-beating insulation and reduced fuel bills. Here are just a few ideas for decorati and living now with glass. Look at how great outdoors steps right in to make th indoors scene the greatest.

Why not look into glass for your new home or remodeling plans.