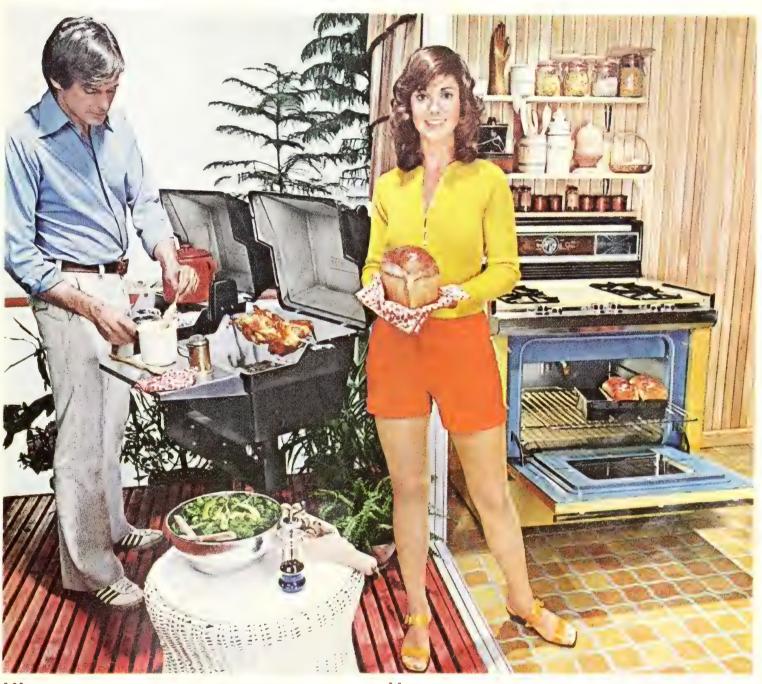

### The His & Hers Guide to Great Gas Cooking by Roper

**His** is the big double gas grill by Roper. He can rotiss a chicken on one grill while he simmers a casserole on the other. Each grill is independently controlled, makes outdoor cooking easy. No hard starts, no mess, no ashes, no long waits either. Turn on the grill—you're ready to cook. You get real outdoor flavor with none of the fuss. Roper grills are available in single and portable models, too. **Hers** is this new Roper gas range with a roomy oven that cooks and cleans automatically. It turns itself off, keeps the meal at serving temperature. Has a specially treated oven finish that cleans most soils at ordinary baking temperatures. And super-speed waist-high broiling, with adjustable racks. See your gas company or Roper dealer. Or write Roper, Kankakee, III. 60901. Gas gives you a better deal.