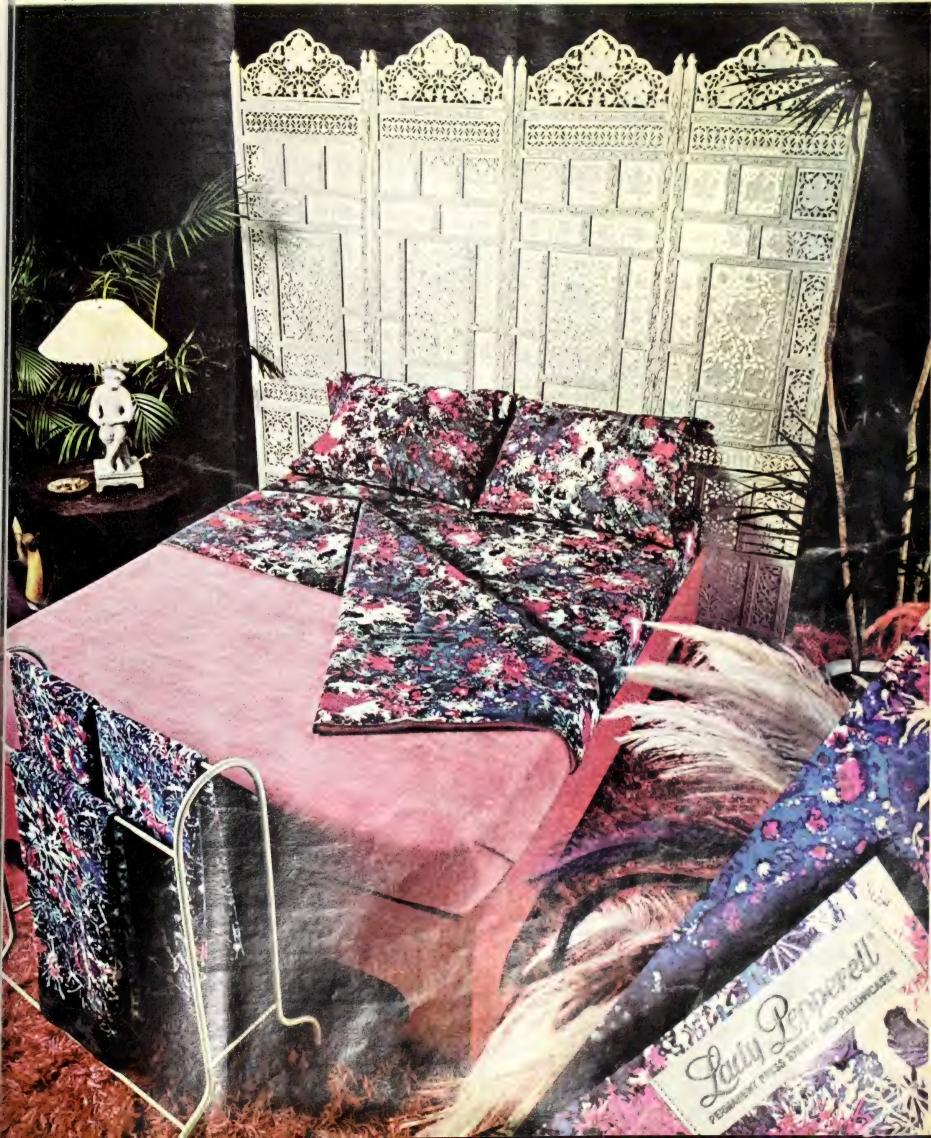

### Pepperell can do wonderful things for your home.

works...Lady Pepperell's way for you to celebrate each new morning. Ling print on towels, Vellux blankets and Dacron<sup>®</sup> and cotton sheets and pillowcases, with Presslin 303 — the permanent permanent press. Sive this spring. Fireworks for your bedroom and bath.