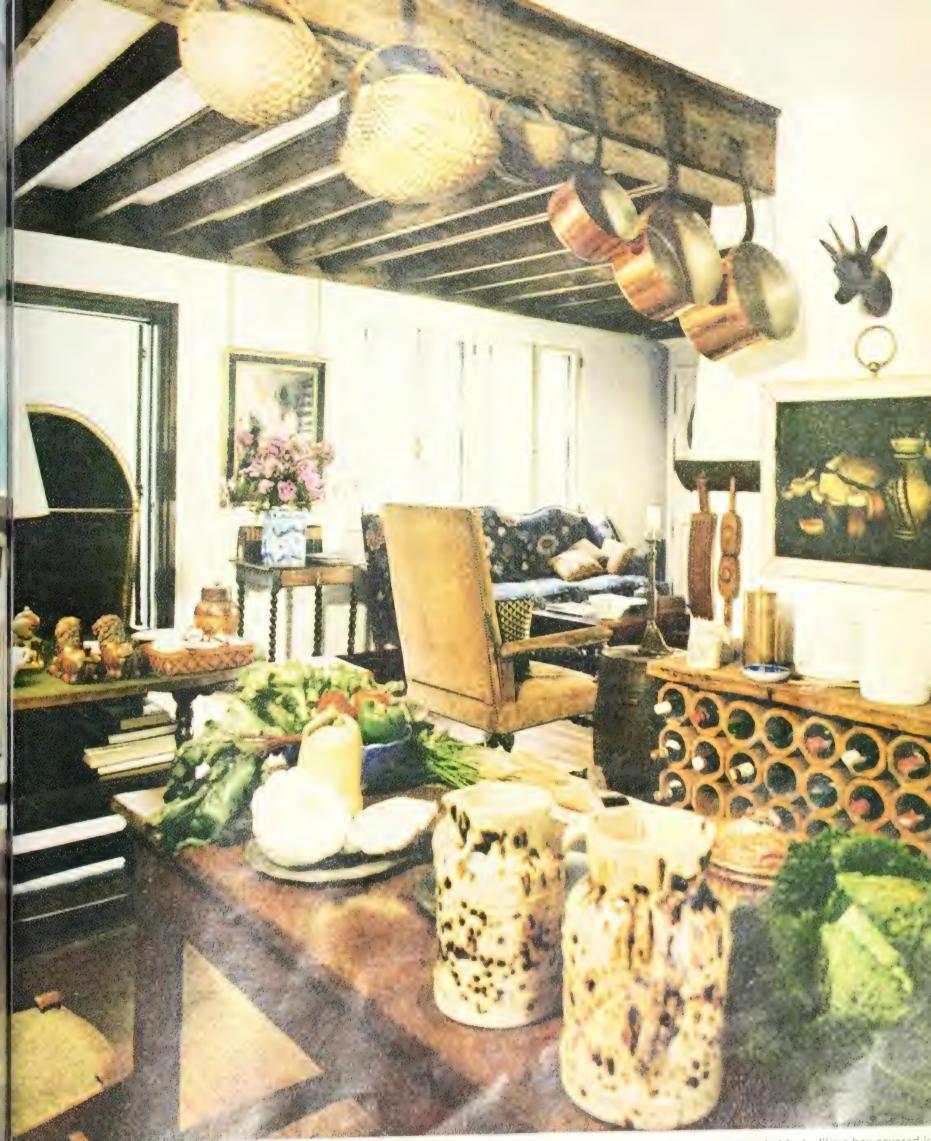

an unbroken L that it plasi rustic rafters and ct and amplify sunlight. Colors / naturals. with an i green or a flowered linen. hoice. the furniture is almost ich and eighteenth-century or older---most of it the reward of years of travel and antique hunting in Europe.

ROOMS FLOW INTO ONE ANOTHER AND OUT TO THE GARDEN





 Total and was were quite small (the old custom of keeping the -to bring in light from the garden room—a huge arch ch doors was cut into one wall of the dining room. The old oak floors wer all ed, and waxed into second youth, and the dining space was furnished with pieces that could have come (did, perhaps) from a French farm house. • Top right: The 150-year old silo, moved from a nearby farm, crowned w hexagonal mansard roof, changed the entire character of the house.



**ituresque as a French** mill, it overlooks the new, hedge-enclosed swimming of. • Opposite page, bottom of the lower to house possageway protected by a sunshade of bamboo—an outdoor extension of the matting that eathes the vaulted ceiling inside. Statue is one of a quartet representing four the provinces of France. • Opposite page, bottom right: Facing the living-room eplace, a Louis XIII sofa, a collector's joy covered in flowered linen, and a venteenth-century ratchet chair in sober brown suede. A pair of armoires, painted white, frame the hall door. In one corner, what looks like a box covered in brown velvet is a hoax. Its doors open to reveal the television. • *Above:* Hung on an enormous beam, a row of baskets and copper pots effects a very subtle change of mood—and a certain sen