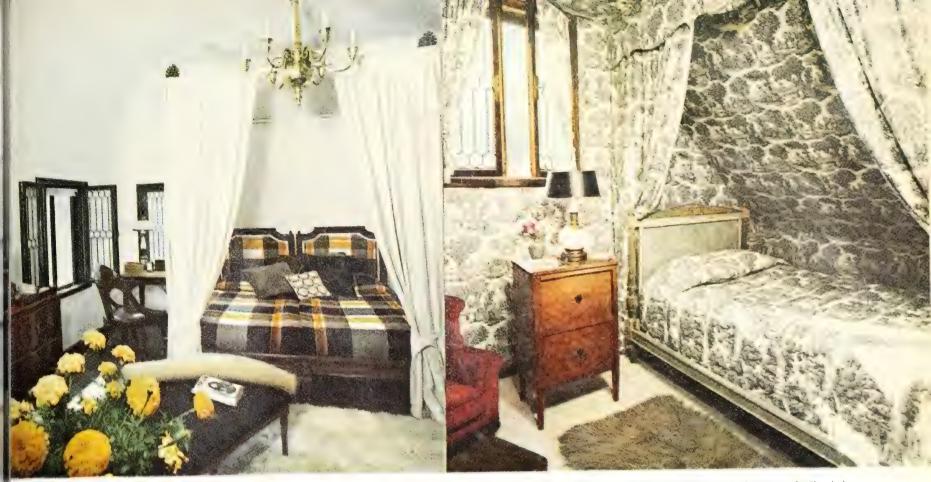

round, the tower room is flooded with light through two sets gently arched doors that were found in the little town of Versailles. Four Louis XIII char covered in a pale violet plaid linen form a little circle of their own, leaving just enouge room for a tiny sofa and some bibelot-covered tables. Overhead, an Austrian huntie lodge chandelier made of antlers; on one wall, a portrait of the Duchesse d'Étampes Mignard, court painter to Louis XIV; underfoot, Mexican octagonal terra-cotta tiles the

going right out through the hall to the living room. Something no silo ever had, Immney, *left*, was built for the new fireplace, and the precious glass doors are protect by boggusty weather by solid wood, shutter-like panels with pretty serpentine crossbar HOUSE & GARDEN, JUNE, 1

HOUSE continued



e: In the downstairs bedroom, two Louis XVI beds, framed in white linen as topped by pine cone finials, sit in tandem. Bedcovers are of bright plaid urprising and refreshing. Over the serpentine chest, an amusing *singerie* of a monkey picking flowers. • *Above right:* In an upstairs guest room, bec' est are Directoire, and practically everything —walls, ceiling, windows, and hangings—is covered in or made of toile de Jouy, great way to give and character to a tiny, under-the eaves room. • *Below left:* Downstairs divided into two sections. This half, although it holds the tub, is called the ." Bookshelves frame the door to the bedroom, and one can read either in a Regency chair, properly equipped with a table and a lamp, or in the tub an old American curiosity piece. Lined in copper and