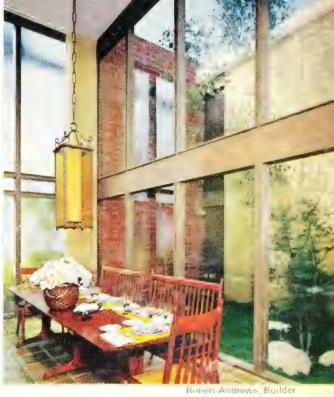

### **ttdoors indoors with PPG glass**.

5 Who says attics are dull, dark and dismal places. Gable end windows in this colonial create a cheerful upstairs rumpus room.

Richard Chalfant, Architect

6 A two-story fixed-glass window wall overlooking a private court gives this dining area light, excitement and a real outdoors flavor.