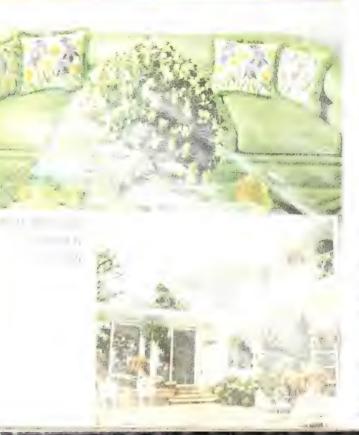

### PPG: a Concern for the Future

This kitchen has a sunny disposition because the cabinets are positioned to hang in front of the sunlit glass wall. Beautiful idea, and in cold climates PPG *Twindow*<sup>+</sup> insulating glass makes it even more practical.

Wm. F. Cody & Assoc., Architects The garden bath, which uses a picture window overlooking a private court, lets you bathe in Roman splendor, but in privacy. And in an area like this, PPG *Herculite* \* *K* safety glass lets you move about in safety.