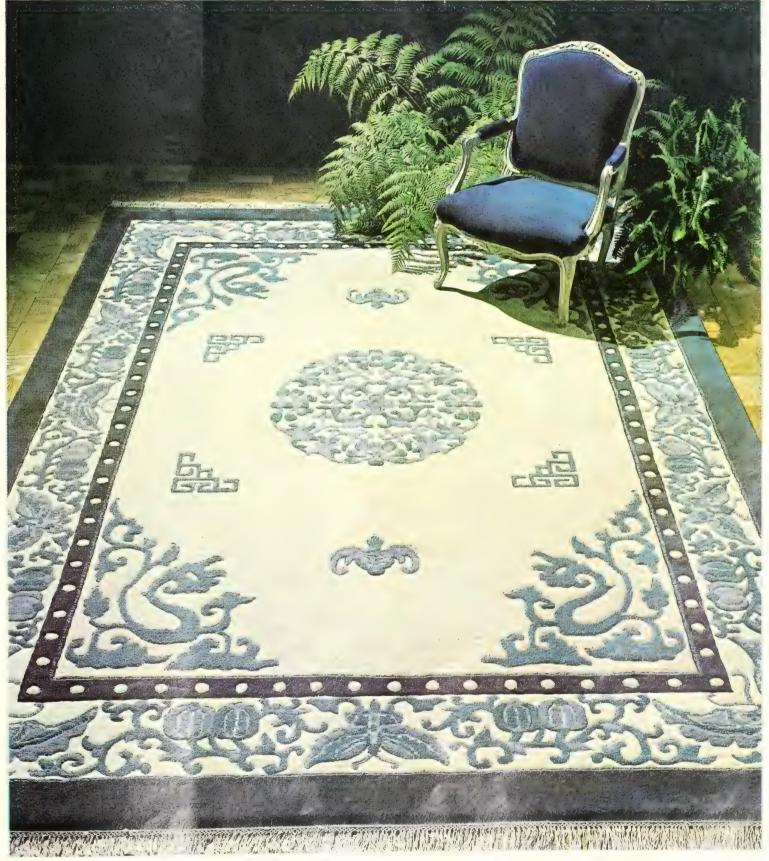

## MING WITH MEANING...THE ONE AND ONLY BENGALI.

Let's clear up the confusion about one of our most copied carpets...Bengali. There's only one genuine Bengali.

Bengali isn't merely a design. It's a quality. It's the way this magnificent design is created... hand-woven in India, by our master weavers whose skill goes back for two and three generations.

It's the yarns and dyes that go into its creation... luxurious, long-staple woolen yarns...and the finest truecolor chrome dyes a carpet can know.

Just copying our design doesn't make a Bengali.

That's surface stuff.

And Bengali goes far beyond the surface to bring ancient Ming design to life. It gives Ming meaning.

See Bengali at a fine store near you. You'll know it's genuine by the label and by the gold-and-black medallion it bears.

Send now for your illustrated booklet of India hand-woven carpets...just 50¢ to PANDE, CAMERON AND COMPANY OF NEW YORK 295 Fifth Avenue, New York, New York 10016.

\*Reg. U.S. Pat. Off.