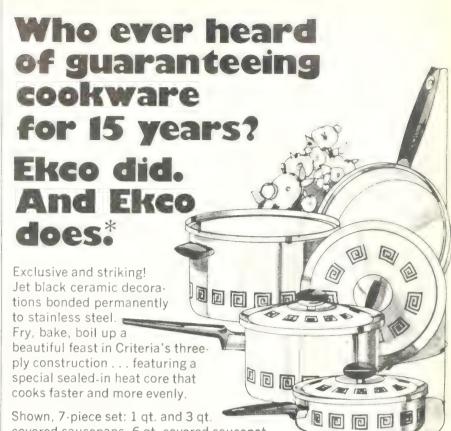

l over the roast as it turns, then, as the roast begins to take on a bit of color (after about 10 minutes) pour the marinade into the dripping pan, wash it around a bit to heat it up, and begin basting the leg with it. The juices will thicken and caramelize, adhering to the roast as the basting continues. If the basting liquid disappears too rapidly, add some more white wine to the dripping pan. Toward the end of the roasting period, the movement of the spit may be arrested for a few minutes with the thickest section of the leg facing the flames while the basting continues.

Roast leg of lamb is more flavorful when the flesh remains pink inside, but those who prefer it more well done should add about 15 minutes to the roasting time. Allow to rest 15 minutes before carving. Serves 6 to 8.



covered saucepans, 6 qt. covered saucepot, 103/4" skillet (saucepot cover fits). Price \$44.95. A most-welcomed gift item. Also available in 6 and 10 piece sets. 16 open stock items priced from \$8.95.

EKCO GUARANTEE. If Criteria cookware fails due to defects in workmanship or material within 15 years, Ekco will replace or provide equivalent substitute at no charge. Send for Ekco's free Cookery Book. Write Dept. H706 Ekco House wares, Franklin Park, III. 60131.

#### AFTER A HARD SUMMER'S COOKING YOU DON'T HAVE TO WORRY ABOUT YOUR SUPPER FALLING ON THE

**GROUND.** Not with a Char-Broil, you don't. Not for years and years and years.

Listen. Char-Broil grills are made by the company that made gunboats for the Confederate Navy. We know a little something about standing up under fire.

We