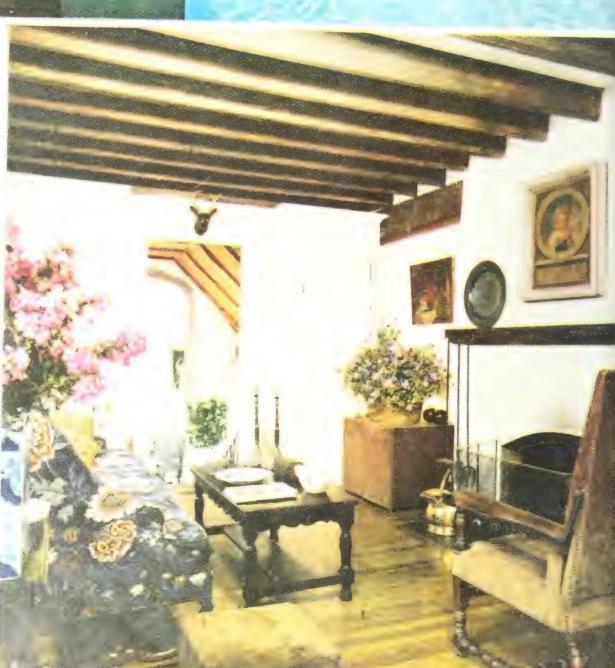

ice. *Above:* Old front door became French windows opening on a tiny stone terrace-pot garden. Windows on both sides were masked with iron grilles curved in graceful bows. *Below:* Connecting passage between tower and house has a vaulted roof inventively "wallpapered" with bamboo matting —interesting in texture, most decorative.



W. March



On the ground floor, a f cramped little rooms were opened to makes it seem much larger than it is. Living and dining rooms flow in an unbroken L that it plasi rustic rafters and ct and amplify sunlight. Colors / naturals. with an i green or a flowered linen. hoice. the furniture is almost ich and eighteenth-century or older---most of it the reward of years of travel and antique hunting in Europe.

ROOMS FLOW INTO ONE ANOTHER AND OUT TO THE GARDEN





 Total and was were quite small (the old custom of keeping the -to bring in light from the garden room—a huge arch ch doors was cut into one wall of the dining room. The old oak floors wer all ed, and waxed into second youth, and the dining space was furnished with pieces that could have come (did, perhaps) from a French farm house. • Top right: The 150-year old silo, moved from a nearby farm, crowned w hexagonal mansard roof, changed the entire character of the house.



**ituresque as a French** mill, it overlooks the new, hedge-enclosed swimming of. • Opposite page, bottom of the lower to house possageway protected by a sunshade of bamboo—an outdoor extension of the matting that eathes the vaulted ceiling inside. Statue is one of a quartet representing four the provinces of France. •