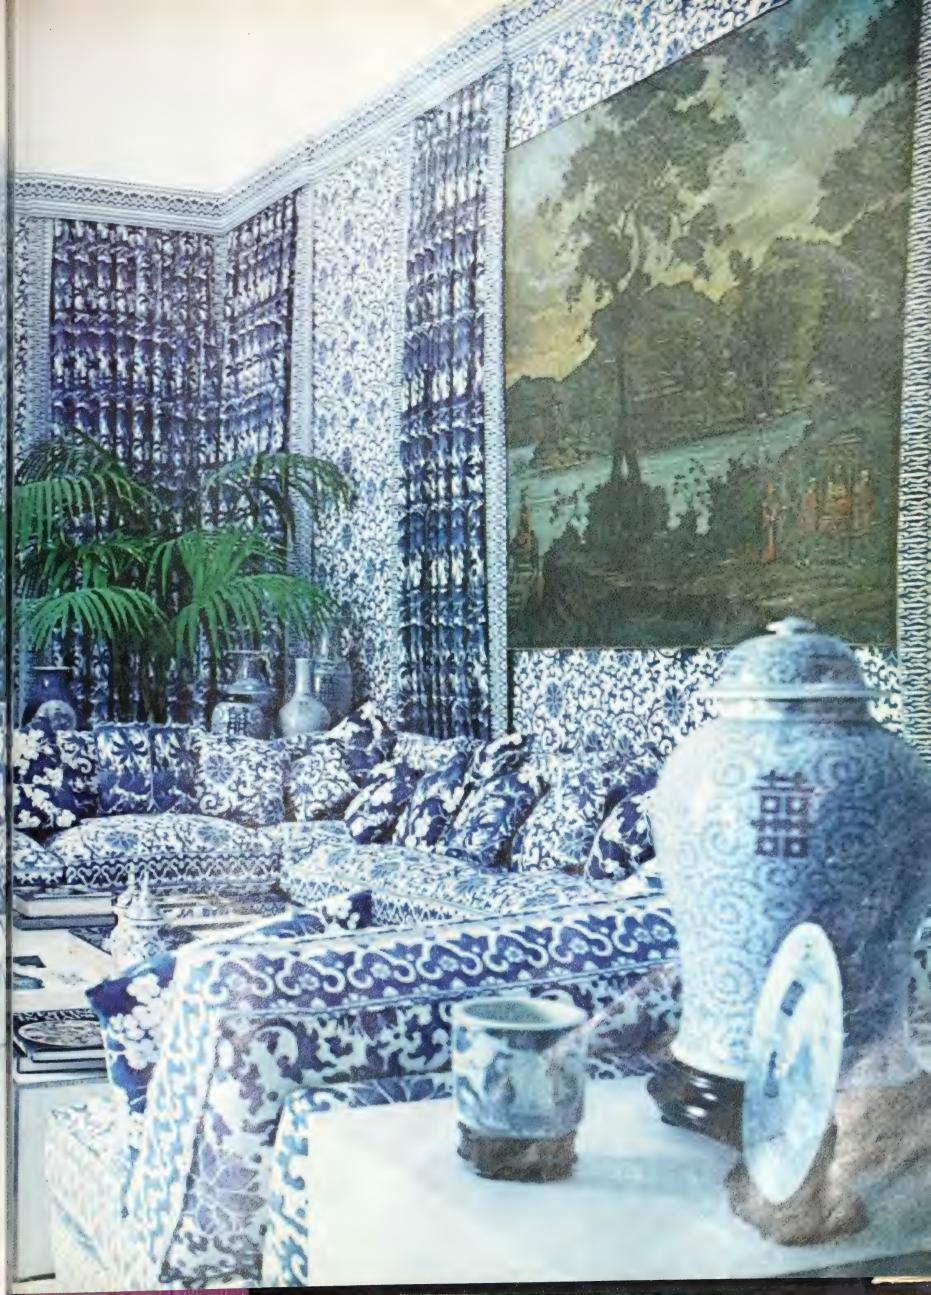

yards of over-scaled sofa packed with pillows. The sofas are buttressed by plastic tables giving the impression that sofa and table are built in. The opulence of down-filled upholstery is balanced by the size, sleek, and shine of plastic tables and metal trim. The vaulted ceiling is bright white, the floor done wall patterns" to wall in blue with two naturalcolored straw rugs under each coffee table. A sixteenth-century Venetian canvas framed in fabric makes a curious reflection-in-thepast of the view of the island hillde seen through the large win-.ed arch directly opposite it, e. White wicker elephants, l as plant bearers, are a favorite ion of an Arabian tent, filled with wicker divans U.S., yellow cushions. ontinued

LIST COLORING STOR

alentino's second-floor sitting room, right and





# AN OLD FARMHOUSE GIVEN THE CHARM OF AFRENCH MILL

-,10-11

Sitting on its hilltop, this was once a boxy old stone farmhouse whose new look is entirely the work of a new owner with a talent for brushing practicality with glamour. "I wanted more space and an eighteenthcentury quality, and by making three additions—a downstairs bedroom and bath, a loggia-garden room, and an old silo turned into a tower—I got them both, plus the look of a house in the French countryside." • *Left:* Stretched across the entire rear of the house, the new garden room is screened and latticed for a maximum of light and air, a minimum of bugs, and a wonderful complexity of patterns. Tapping the lattice is a Plexiglas roof so that the room not only has three views of the surrounding trees, but also a stargazer