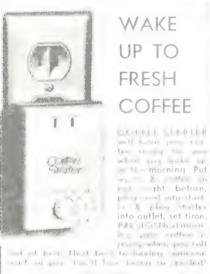

| Zip                            | Total en le ed               | west of Mississippi.                            |

#### CURTAIN CHARM ALL FRINGE OF BLEACHED MUSLIN 20", 25", 30", 36", 40" long. 5.00 pr. 10.00 / Le lis window as shown 6.50 pr. 45", 54", 63", 72" long 8.00 pr. 81", 90" long (All pairs 74" wide) MATCHING VALANCE 9" x 80" 2.25

frequence thew England housewives, have traine these charming WHITE MUSTIN our tains for every room in the house. Country Curtains makes them for you with all the original simplicity, warmth and handmade look. Practical, long-wearing, these unusual-ly attractive curtains of white pre-shrunk muslin with matching color ball fringe re-tain their crisp appearance with a minimum tains.

At the Red Lion Inn STOCKBRIDGE, MASS 01262 Dept 64



3 10/10

COUNTRY CURTAINS

CALL STORE FIRST

\$6.98 2 for \$13.85 · / · · · ·





Date Reminder Card File obmission inter-Annive are 19 parts (0) at 50 and 01 ( ) 19.6 - White 5391-6 - Sandah ood Box - \$1.25 Write For Free Gift Catalog! 107 (Jawa)

Miles Kimball st., Oshkosh, Wis. 54901



toho of original hthographs. The set of two large (10" s 12") form privas comes in its own portfolio and e per-sonally signed by the intist Printed on beautiful paper in color. This are of Sto Ind

Send to one catalor of other delights, 25 refundable cents!





NVA

KENYA GEM CORP. Oversen H6-61 / Philadelphia, Pa 19122

#### SHOPPING AROUND













#### MATCH MAKERS

Double dose of fashion: wide brimmed cotton cloche amenable to any shape fancy dictates—one size fits all. Sling sandals sport s