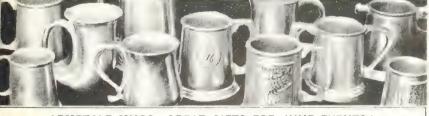

#### CONTROVERSIAL STATUE

I am enclosing a photograph of my bronze statue which is approximately 2 feet high. On its base over other marks is the name "Houdon." Can you give me any information about the statue?

L.B.-Escondido, Calif.

J.C. Memphis, Tenn.

Your statue is a commercial copy, probably late nineteenth century, of "Diana" by the French sculptor Jean-Antoine Houdon

(1741-1828). It is interesting to note that the original was refused by the jury for the exhibition at the Salon of 1781 because they alleged that a statue of Diana must be draped. However a bronze reproduction of the statue is now in the Louvre in Paris.