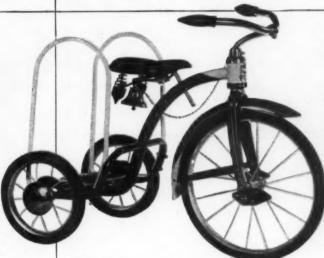

nny." \$3.50 at B. Altman's.



"Auto harp" with 5 or 12 press-button cords, \$13.25; \$19.25. Creative Playthings.



Wooden stove, 18" high, \$14.95; utensil set, \$1.35. Playroom, St. Louis.



Tom Thumb cash register, \$3.98; adding machine, \$1.98. Both red. G. Fox, Hartford.



Imported sewing machine runs a fine chain-stitched seam. With table clamp. \$5.85. The Playhouse.





Doll-house miniatures: brass utensil sets, \$1 each: "Grandmother Stover" replicas, 40c to \$1.50; plastic console, 75c; sewing machine, 40c. Young Books.

HOL



All-steel fire engine 45" long, seats two; ladders are wood, \$28.95. Famous-Barr, St. Louis.



Fireman's hat sports a battery-run headlight, \$2.40. The Playhouse.



Seven league stilts, modern version, 34", of natural hardwood, \$3. B. Altman.



Sturdy hitch-hike tricycle, \$19.98. Hahne & Co., Newark.



Planes fly, trucks roll by remote control on magnetic field. Skyline Airport, \$9.98. Bamberger's, Newark.



Lionel's new operating milk car, \$9.50; Penn GG-1 locomotive with builtin horn, \$37.50. J. L. Hudson, Detroit.

ne



Adams Road Grader, authentic steel model; oversized Goodyear tires, \$13.95. Rich's, Atlanta.



Walking giant moves forward, back, stops by remote control; has electric eyes.

Erector Set #12½, \$50.

Marshall Field, Chicago.



Metal "Gasoline Alley Fix-it Kit" with real working tools, \$3.98. Macy's, New York.

More toys on page 246

#### **CHRISTMAS**

#### ALL THROUGH THE HOUSE

continued

### For a man



Antique box has gold eagle under glass; \$37.50, Reed & Stevenson.



Carver reproduction of