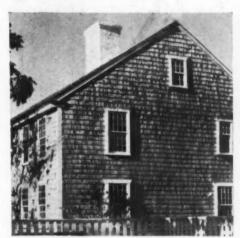

Paul Thiry's pioneering contributions to Northwestern architecture include factory and university buildings and such forward-looking houses as his own (page 196). After world-wide travels from Alaska, where he was born, to the tip of India, he has settled in Seattle, Washington, for good.