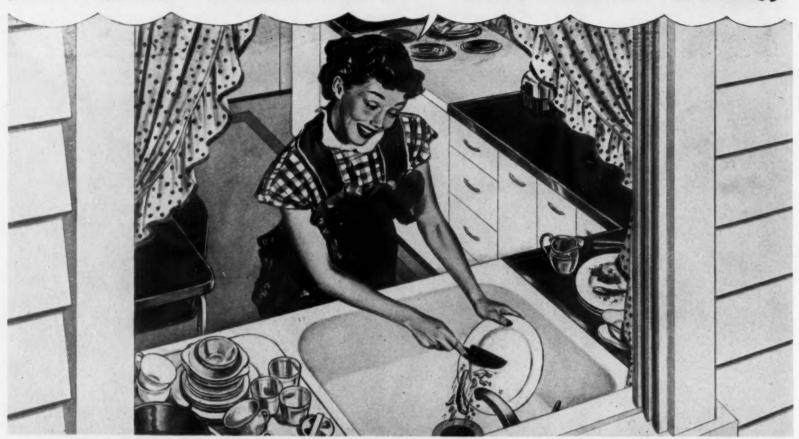

# NO MORE GARBAGE IN THIS HOME-EVER!

Amazing kitchen appliance handles all food waste-grates it-washes it down the drain

You've seen the last of messy, odorous, pesty garbage—the moment you install a General Electric Disposall.\*

This wonder appliance—fitting snugly under your kitchen sink
—handles food waste for you, shreds it, flushes it away.

Just scrape all leavings—pits, peelings, fruit rinds, even chop and fish bones—into the drain opening. Start the Disposall and forget you ever heard of garbage!

Let this electrical marvel go to work for you—easing your kitchen chores, ridding your home forever of insanitary, germbreeding garbage.

Make yours the most modern, cleanest of kitchens. Just see —in these pictures—how simple the Disposall is to operate: