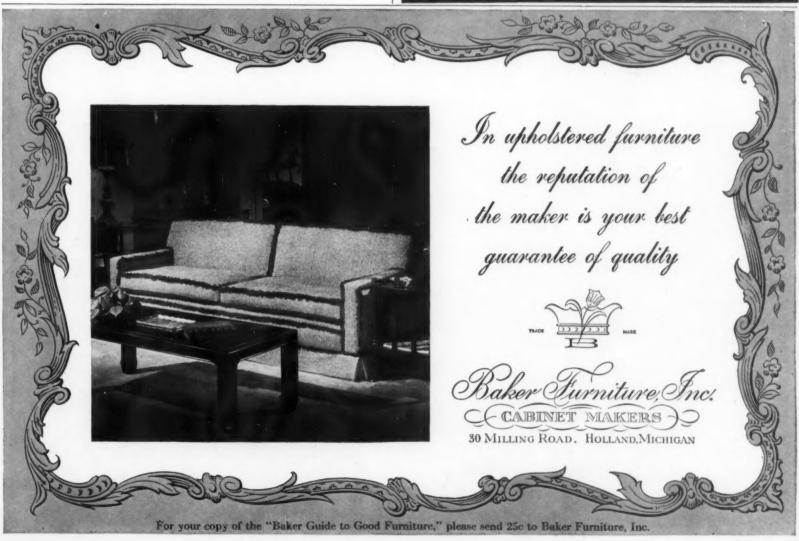

Baker furniture is gift furniture crafted for a lifetime.

For large home, small apartment, bride or bachelor, our Baker
Gallery suggests: The Party Butler (shown open) folds to
traytable size. All mahogany, 28" high or 18" (cocktail table) height, \$154.