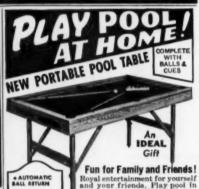

arnishing. Height 7%".

\$10.00 per pair postpaid

PAUL ANTHONY KAYLOR 815 North Howard St., Baltimore 1, Md. \* \* \* \* \* \* \* \* \* \* \* \* \* \* \* \* \*



## Window Box Irrigating and Watering Pot

Modern designs in lustrous, mirror-bright solid copper, clear-lacquered to prevent tarnishing. Water is introduced thru ends of the window box and reaches plant roots thru a perforated metal tray in the bottom. Large reservoir reduces frequency of watering. Watering pot and window box both attractive also as containers for floral bouquets. These desocrative delightful gifts have a place in every home. Available also in solid brass.

Window Box (15 inches long) \$7.00 Watering Pot (1 qt. cap.) \$6.00 Postpeld, Check or Money Order, No C.O.D.'s.

**BURK-ART PRODUCTS** 

60 School Street





## Our Illustrated Portfolio of Quaint American Furniture

Unusual pieces built of solid Cherry in hand-rubbed Cherry finish, reproduced from origi-nals we discovered prowling through the parlors and out-of-the-way villages in New Eng-land and our Southern highlands. Tobles, chairs, chests, mirrors, lamps, accessories, original-mold milk glass, and a really personal service for "different" upholstered furniture. You will rarely find this furniture in any store as our Quaint American furniture is sold only by mail.

Send 25c for this portfolio, which will be refunded on your first order.

Carl Forslund EAST FULTON
GRAND RAPIDS 2, MICHIGAN



## **SHOPPING**

In a fair way to win the heart of a golfer on your list is the "Caddie Boy" carrier. Sturdy yet light to push about the course, it