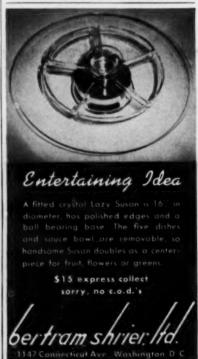

se wreaths are made of glossy green Oregon English Holly embellished with heavy clusters of red Holly berries. Wreaths are hormone treated for long life. Size: 16", outside diameter. Wreaths make delightful and appropriate gifts for friends and business associates. Sent direct with gift card if you wish.

\$4.35 each, prepaid in continental U.S.A. ENGLISH HOLLY SPRAYS, 3 lbs. in colorful gift box, prepaid . . . . . . . . . \$4.35

ENGLISH HOLLY PACKERS P.O. Box 425, Portland 7, Oregon



## CIGARETTE SET & CANDY BOX

Handcrafted California ceramics with rose and leaf decoration in relief. 3-Pc, smoker set, candy box available in chartreuse, maroon, dark green, black or pink.

CANDY \$3.98 CIGARETTE \$4.98

SEND CHECK OR MONEY ORDER

blos decorators

1219 G St., N. W., Washington S, D. C.





#### Eighteenth-century

French engravings of fruit are ready to be framed as wall decorations or used to cover a wastebasket or to enhance a screen. These are exquisitely hand-colored and hand-engraved, on fine quality rag paper. 11" x 14". The set of 6 is \$7.50 ppd. Creste-Andover Co., 205 E. 85th St., N. Y. 28.

A starter set of contemporary dinnerware will appeal to a bride, a career girl, in fact to any woman with an eye for color and line. We show the dinner plate, bread and butter, cup and saucer of "Daffodil," a spring-fresh design in yellow and dark green. Service for four, 16 pieces, only \$26, exp. col. Modernage, 16 East 34th Street, New York 16, N. Y.

Time and light. A handsome combination of clock and lamp is this, cased in solid mahogany, walnut or blond maple, with he