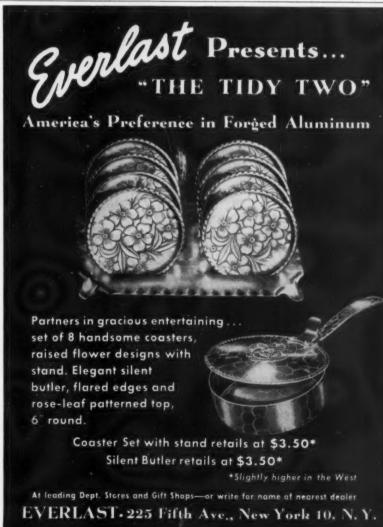

hermuc/ copper-bottom stainless steel cookware with the exclusive

Norris Vapor Seal

Modern Thermic Ray cookware is the choice of "America's No. 1 Housewife" because, in no other line of cooking utensils can you find the outstanding advantages of

- · Lastingly-beautiful, easy-to-clean stainless steel.
- Fuel-conserving, heat-distributing copper bottom.
- · Quicker-cooking, flavor and vitamin protecting vapor seal.



Dutch Oven

#### JUST COMPARE NORRIS- OTHER WARE BRANDS Ease of vegetable draining Will "nest" for easy storing Air-cooled handles YES Exclusive Norris "Vapor Seal" Low water cooking Low heat cooking Faster cooking Retaining minerals Retaining flavor

Scientifically proportioned for:
• Proper heating
• Fuel saving

NomisWare AT BETTER DEALERS EVERYWHERE



RESTANCE SERVER







Vandals, mischievous youngsters, animals, whatever your problem, an Anchor Chain Link Fence is a sure solution. It makes your property a secluded zone—keeps your children from dashing out into traffic—protects your privacy while preserving and setting off the beauty of your home.

Write today for free, illustrated catalog. Gives detailed information on exclusive features like Deep-Driven Anchors, which hold fence erect and in line and enable fence to be installed without disturbing shrubbery. Address: Anchor Post Fence Division, Anchor Post Products, Inc., 6550 Eastern Ave., Baltimore 24, Maryland.





# NOVEMBER GARDENING GUIDE

THE gardener's attitude toward winter depends entirely on the section of the country in which he or she lives. There's no use talking about winter plant pr