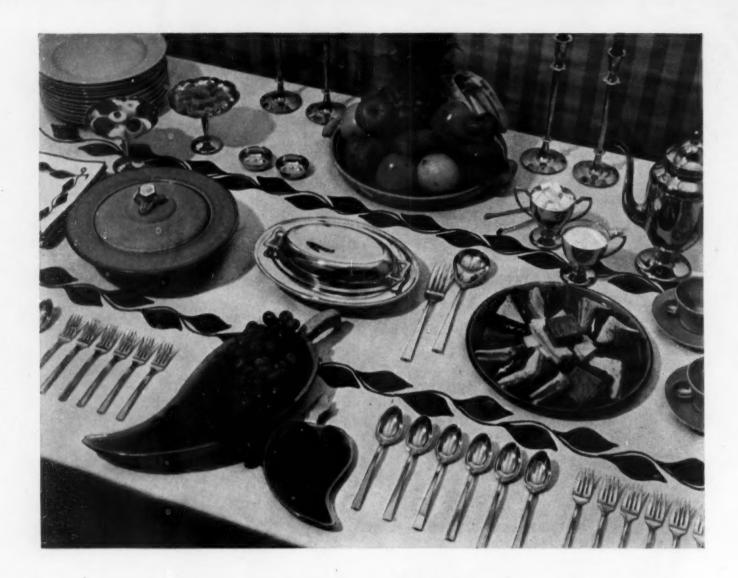

### Silver

Reed & Barton shows you "How to Be a Successful Hostess" in 13 chapters of a sophisticated booklet. The staging and setting of both party and table are discussed with a view toward achieving suitable atmosphere, service, linens and silver, Famous silver patterns are included, plus some expert advice on care and monogramming. 10c in stamps. Reed & Barton, HG 11, Taunton, Massachusetts.

Golden-Hued Dirilyte is the subject of "How to Set a Beautiful Table." Dirilyte is an alloy, the color of polished gold. It is hard, highly resistant to scratching. In this full-color booklet, two flatware patterns, "Empress" and "Regal," are used in table settings which afford a variety of ideas. The ware looks equally well in formal or informal settings. 15c. Dirilyte Co. of America, HG 11, Kokomo, Indiana.