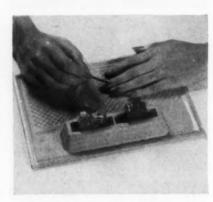

# NO MORE GARBAGE IN THIS HOME-EVER!

Amazing kitchen appliance handles all food waste-grates it-washes it down the drain

You've seen the last of messy, odorous, pesty garbage—the moment you install a General Electric Disposall.\*

This wonder appliance—fitting snugly under your kitchen sink
—handles food waste for you, shreds it, flushes it away.

Just scrape all leavings—pits, peelings, fruit rinds, even chop and fish bones—into the drain opening. Start the Disposall and forget you ever heard of garbage!

Let this electrical marvel go to work for you—easing your kitchen chores, ridding your home forever of insanitary, germbreeding garbage.

Make yours the most modern, cleanest of kitchens. Just see —in these pictures—how simple the Disposall is to operate:

Fits any modern sink with a 3½-to 4-inch drain opening. This is how the Disposall looks installed under your kitchen sink . . . makes your kitchen modern, clean, sanitary.

This is all you do: 1. Scrape food waste into drain opening. 2. Lock protecting sink cover with a twist to the left. 3. Turning on the cold water automatically starts the Disposall.