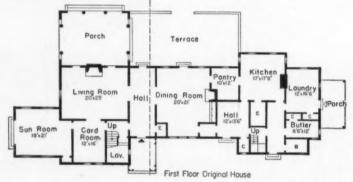

Paul Thiry's pioneering contributions to Northwestern architecture include factory and university buildings and such forward-looking houses as his own (page 196). After world-wide travels from Alaska, where he was born, to the tip of India, he has settled in Seattle, Washington, for good.