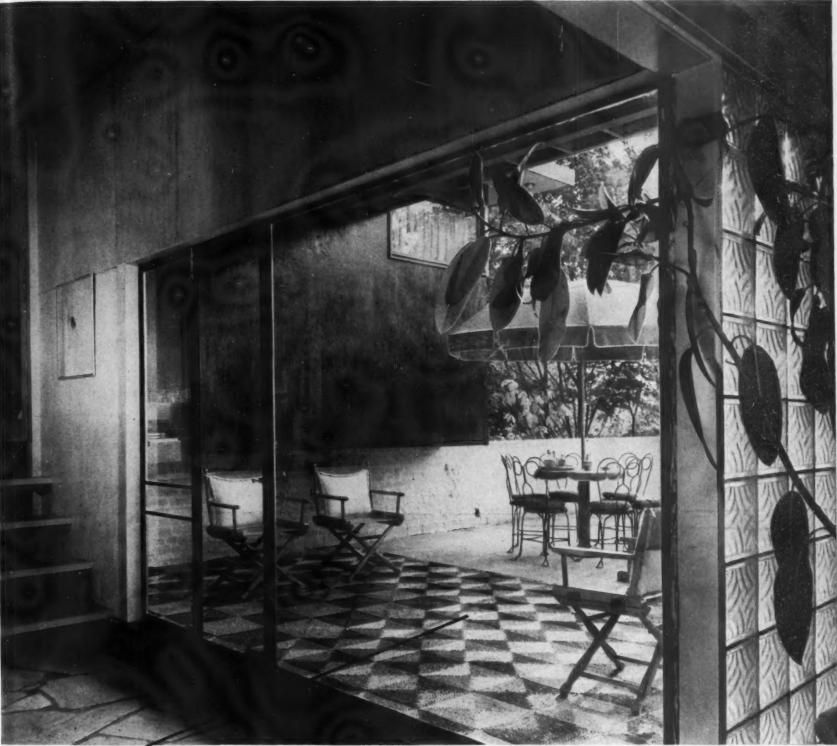

Paul Thiry's pioneering contributions to Northwestern architecture include factory and university buildings and such forward-looking houses as his own (page 196). After world-wide travels from Alaska, where he was born, to the tip of India, he has settled in Seattle, Washington, for good.