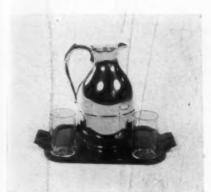

Holiday cheer sparkles in these lovely hand-blown punch cups. The smooth lined crystal bowl holds quantities and looks very festive on the emerald green tray with the 12 emerald-handled cups to encircle it. Use the tray separately for fruits or flowers. Complete, \$45 express collect. Exclusive with Carole Stupell, 507 Madison Ave., New York 22, N. Y.