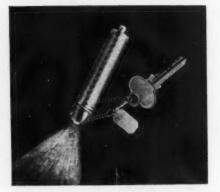

# PORTABLE FRAGRANCE

Whether you journey far or near, you're sure to arrive at your loveliest if you take along this unusually fine travel spray. The generous facon is imported hand-cut Czechoslovakian crystal, while the case is made of top quality saddle leather, with smart stitching along the edges. Inside the case, with its rich red interior, are fittings to hold the bottle and spray mechanism securely. The fittings, lock and key are of solid lacquered brass. Here is an everlasting gift for yourself, or for one you hold dear.

No C.O.D.'s. \$10.00 postpaid