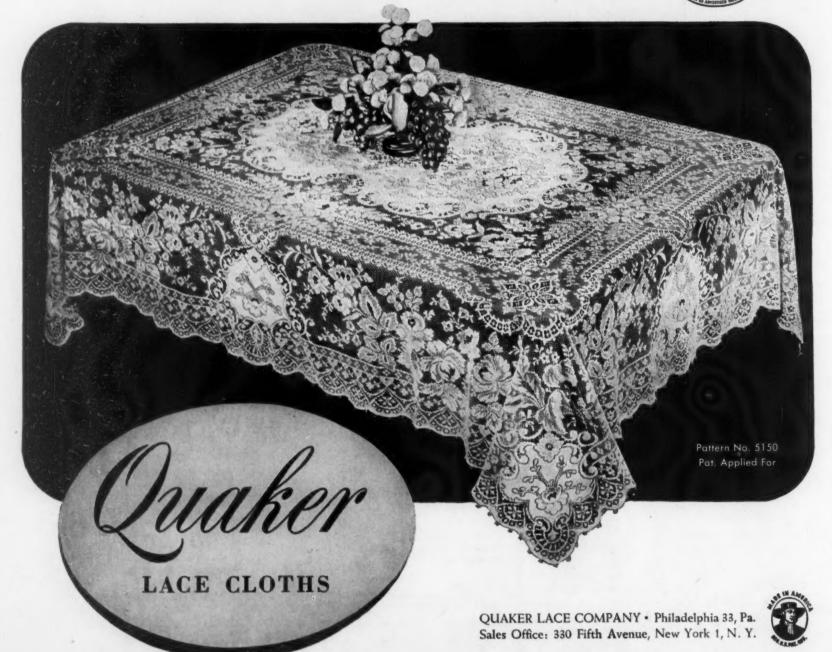

# This art of being a perfect hostess

• It means—careful beforehand preparation—and the trick of putting your guests at ease. You can achieve the proper festive mood at moderate cost with a handsome Quaker Lace cloth . . . then be at ease yourself—forget spot-and-stain worries!

For Quaker cloths belie their luxurious appearance—they need no special pampering—will spot-clean easily and come up brightly after countless washings.

And speaking of the perfect hostess . . . what could be nicer than a Quaker cloth for every "perfect hostess" on your gift list?