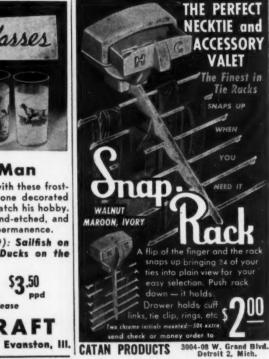

holes scored on each side. Total always visible. Here's the Smart, Handsome, Practical New Gift of the Year. Strokemaster in monogrammed genuine leather case but \$2.59 postpaid and guaranteed . . looks like it's worth much more, and we feel it is. When ordering send check, cash, or money order with desired initials (up to 3) specified.

The Palmers

1715 N. Mariposa Hollywood 27, California





#### Gift for a Man

He'll surely be pleased with these frosted highball glasses, each one decorated with a sporting scene to match his hobby. 12 oz. glasses, carefully sand-etched, and the motif hand-fired for permanence.

Choice of (left to right): Sailfish on the Hook, Ten Strike, Ducks on the Wing, or At Point.

Set of 8 (Specify one pattern) No C.O.D.'s, please

GLASSCRAFT

920 Chicago Ave.









Footlights for a Christmas tree. Ringed around the base of this stand  $(8\frac{1}{2}"$  in diam.) are colored lights all ready to be plugged in. Stand holds tree up to 3" in diam.; steel teeth lock it firmly in upright position. Has extra plug for connecting tree lights. Complete, \$4.50 ppd. Miles Kimball Co., 100 Bond St., Oshkosh, Wis.

## . .......... FIREPLACE WAND New long-reach lighter in charming Colonial Brass A GIFT FOR THE HEARTH! Mindle your fire in a jiffy without muss or fuss with the new longreach Fireplace Wand. It's 21 inches long, lights with a flick of the finger, just like a cigarette lighter. Holds enough fluid to last a whole season. In antique Colonial Brass, it's a handsome addition to your fireplace equipment, and ever ready. A striking and unusual gift, p