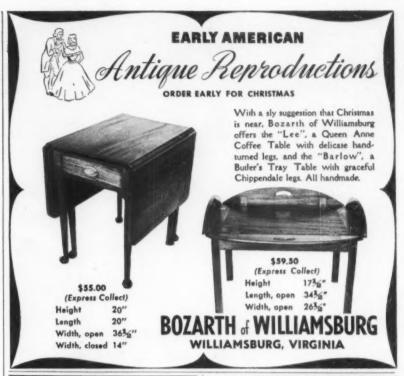

Baker furniture is gift furniture crafted for a lifetime.

For large home, small apartment, bride or bachelor, our Baker
Gallery suggests: The Party Butler (shown open) folds to
traytable size. All mahogany, 28" high or 18" (cocktail table) height, \$154.

Oval book table in all mahogany with tooled leather top, \$179.50.

Black lacquer and gold leaf Regency arm chair, \$100.

8-drawer all mahogany desk with tooled leather top, \$395.

Solid mahogany Chippendale arm chair, \$104.50.

Baker Gallery, Seventh floor, Annex.

Jordan Marsh NEW ENGLAND'S LARGEST STORE

Express or freight charges collect outside New England

JORDAN MARSH COMPANY, BOSTON 7. MASS.

Community...ivs correct

Individual pieces: