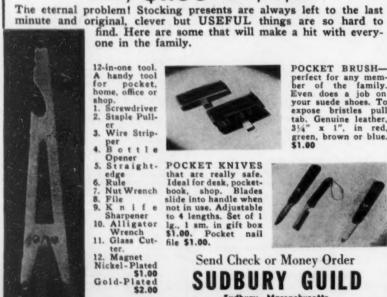

# THREE PIECE CARVING SET

with GENUINE STAG HANDLES

Carving becomes a pleasure with this 
handsome set. 
Each perfectly 
ted & balanced piece was carefully 
ht, hardened & tempered in finest heavy 
stainless steel, polished to a mirror-like 
Hollow ground razor sharp knife, fork 
hand guard & forged steel sharpener, 
lined, personalized case.

hand guard & forged steel sharpen lined, personalized case. Crown Craft Products. Only

### **Guaranteed TRAVEL IRON** With GENUINE SUEDE BAG

andsome sturdy a handsome from for the modern traveller. Guaranteed by famous maker. Operates AC and DC. Handy at home too! One touch of the finger and it folds to a small, compact size. Your name or initials personalized FREE on its suede zipper bag. Utility bag comes in Black, Brown or Red with name in gold or white.

\$7.95

Send check or M.O. We pay pstg. & mailing costs.

PRODUCTS

CROWN CRAFT 246 Fifth Ave.