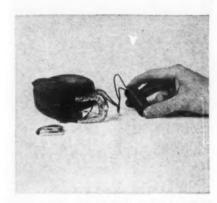

Fits any modern sink with a 3½-to 4-inch drain opening. This is how the Disposall looks installed under your kitchen sink . . . makes your kitchen modern, clean, sanitary.

This is all you do: 1. Scrape food waste into drain opening. 2. Lock protecting sink cover with a twist to the left. 3. Turning on the cold water automatically starts the Disposall.