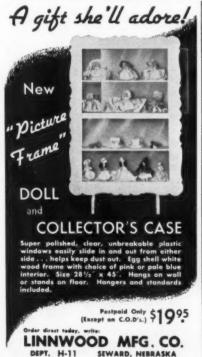

da where warmth and comfort really matter.

Hand-crafted of vegetable-tanned saddle leather, hand-moided to the last, hand-stitched with pure linen thread. HABITANTS give years of blissful foot relaxation. Handsomely styled for men or women.

ORDER BY MAIL HABITANTS are a fuxurious ORDER BY MAIL HABITACITES of for shipping.
Send your check or money order today.
Include shoe size.



Dept. HGN 855 BROAD ST. HEWARK 2, H. J. 6 East 46 St., N. Y. 17, N. Y.







South of the Border lives a Mexican artist who was once a bullfighter. He decided that his art held more of a future, so now he paints these delightful trinket boxes with lords and ladies of Colonial Mexico. Large: 61/2" x 5" x 2" high is \$12.50. Small: 4" x 23/4" x 21/4", \$7.50, ppd. Pan American Shop, 822 Lexington Ave., N. Y.







No tools Required

It's amazing! Just replace the oil wick with a new Nalco Electrified Wick Burner—and presto!—your home will reflect the realistic charm of old-fashioned lamps made even more attractive.

Complete with switch and cord, Nalco Adapters are available in Standard No. 1 and No. 2 sizes, as well as Acorn and Hornet. Also for special or Standard Lamps with Candelbras or Medium bears. or Medium base.

Write for free literature and prices.

NALCO SPECIALTY SHOP 1092 Tyler St. • St. Louis, Mo.





#### Ruby Red HIGHBALL GLASSES

The lovely rich, ruby red color will remind you of genuine Venetian glass. The white frosted horse will be admired by every lover of horses who enjoys a drink with you. Large sturdy glasses with sham bottoms—hold 12 ounces. Eight glasses for \$5.00—a f