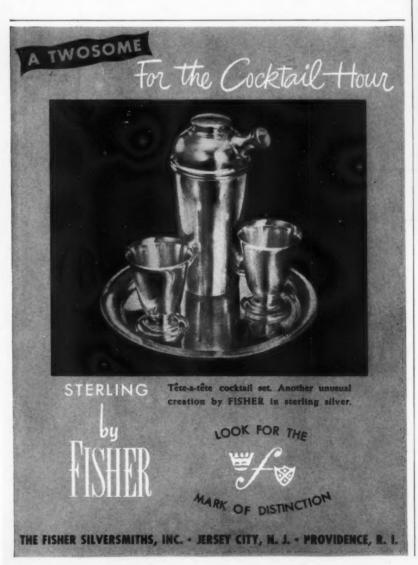

eon Building, Portland 4, Oregon.

THESE ARE THE WESTERN PINES

\*IDAHO WHITE PINE \*PONDEROSA PINE \*SUGAR PINE

#### FOR THE PLAYROOM

continued from page 279

#### FOR GIRLS



Gold-striped hatbox with 6 smart felt bonnets to trim; ribbons, feathers, all sewing needs including thimble, shears, \$1.98. Kaufmann's, Pittsburgh. DOLLS



Alice and the White Rabbit with his timepiece are ready to journey to any child's heart. 18" tall. Alice costs \$7.95; White Rabbit, \$8.95. At DePinna.



Plastic kitchen-laundry set-up has 10 pieces of modern equipment to arrange in sturdy cardboard room background. \$2.98 from Titche-Goettinger, Dallas.



"Baby Coos" can cry, sob or coo. Boy, 27", \$24.98. Same doll 14" diapered and with layette, \$6.98 or 18" for \$10.98. Maison Blanche, New Orleans.





Seen in W. & J. Sloane's "House of Years"... mahogany and yewwood table with gold tooled leather top and slides. Extended length — 70 in.



NASHUA, NEW HAMPSHIRE

One of America's Most Distinguished Furniture Makers





FAITHFUL REPRODUCTION of a Colonial lamp has a lacquered brass base, 4" glass shade in green, white or opal, is 14½" tall, \$10. Edward P. Paul & Co. at Carson Pirie Scott & Co., Chicago. Ash tray in green. With matching cigarette box it is \$29 at Carlin Comforts, New York. (Cont'd on page 283)





Out of the West comes Wool O' The West to blanket your dream-world with exquisite Snospun. From choicest virgin wool ... guaranteed mothproof for five years... skilled loomsmen have fashioned your Snospun blanket by Wool O' The West's own DuaLoom Process which promises ex