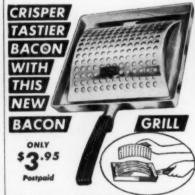

propriate color. One-year size, \$5.95; two-year, \$6.95; plus 30c post. New York Exchange for Woman's Work, 541 Madison Avenue, New York 22.



Finger-tip towels that need no ironing should be in every woman's linen closet, we think. These are terry cloth, with 3-letter monograms in two styles. Towels are white, yellow, pink, blue or green, and can be monogrammed in any color. 10" x 16"; minimum order 6, \$5.75 ppd. Anita Gardner, 105 East 57th St., New York 22.



New and improved version of a good old standby. A beautifully made bed tray with a tilt top for reading and a removable tray for serving meals. Side pockets are useful for magazines, writing materials and cosmetics. In bleached oak, or ivory. \$17.50 plus \$1.50 for shipping. Designed for Living, 131 E. 57 St., New York 22.





You're sure to boost your reputation as a great hand with bacon, by using this new bacon grill. Perforated lid holds bacon flat. Grease automatically flows down into well, leaving bacon delightfully crispier and tastier. Streamlined design in handsome, easy-to-keep-clean aluminum. Send check or money order.

No C.O.D's pleasel

EMBASSY DISTRIBUTORS - DEPT. L

64 GRAMATAN AVE., MOUNT VERNON, N.Y.



PECANCHO PRALINES '48...
48 bite-size, chewy Pralines...your
first choice as a "Cand-y Date" for
'48! Also in chocolate almond, \$2.50
POSTPAID



WISH YOU WELL ...

A Well of Candy Goodness ... filled with tasty, bite-size nibs, assorted flavors, \$1.25



Available

# AROUND





Somebody coming? The white rabbit is all agog, but he's not afraid-being made of cast iron and copied from an ant