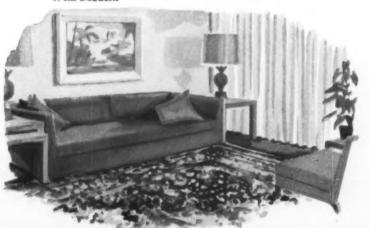

Baker furniture is gift furniture crafted for a lifetime.

For large home, small apartment, bride or bachelor, our Baker
Gallery suggests: The Party Butler (shown open) folds to
traytable size. All mahogany, 28" high or 18" (cocktail table) height, \$154.

Oval book table in all mahogany with tooled leather top, \$179.50.

Black lacquer and gold leaf Regency arm chair, \$100.

8-drawer all mahogany desk with tooled leather top, \$395.

Solid mahogany Chippendale arm chair, \$104.50.

Baker Gallery, Seventh floor, Annex.

Jordan Marsh NEW ENGLAND'S LARGEST STORE

Express or freight charges collect outside New England

JORDAN MARSH COMPANY, BOSTON 7. MASS.

Community...ivs correct

Individual pieces: