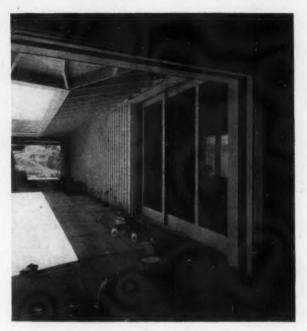

Paul Thiry's pioneering contributions to Northwestern architecture include factory and university buildings and such forward-looking houses as his own (page 196). After world-wide travels from Alaska, where he was born, to the tip of India, he has settled in Seattle, Washington, for good.