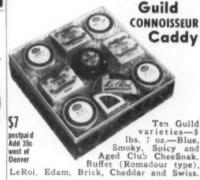

so much further! Generously filled and crested with choice, new crop Georgia pecans; crunchy enough, yet smooth and creamy, pure maple flavored. Pleasing thousands of re-order customers throughout America. Order for self; send gift list, we'll mail to others. Send check or money order—no CODs, please.

POSTPAID \$1.50 Approx 30 pcs.



Box H, Rt. 4

# Wisconsin heese Makers Guild

#### GIFT CADDIES

Only the finest cheeses-with a tang and flavor that will excite the palates of the most sophisticated. Made and cured to the peak of perfection by members of our Guild who have won highest medals and awards in national and international dairy expositions.



An excellent assortment of six Guild Cheeses—2 lbs. 4 oz.—Blue and Aged Club CheeSnak, Buffet (Romadour type), LeRoi, Cheddar and Brick.



**Guild PETITE Caddy** The most unusually flavored cheeses you ever ate. Four easy-to-spread Chee-Snaks, Blue, Smoky, Spicy and Aged Club. \$1.50 postpaid

Add 10c west Denver Order now for yourself or send gift list and we'll take care of all details. Send check or money order. No C.O.D. Ask for circular of other fine Guild gift assortments.

WISCONSIN CHEESE MAKERS GUILD 4521 W. Forest Home Ave., Milwaukee 14, Wis.



#### WILD RICE GIFT PACKAGE

Your friends will love this new gift package Your friends will love this new gift package.
It's right from the Indian section of Minnesota. The delicious wild rice and jeilles are especially good with meat and game.

2 lbs. of Minnesota Spring Fed Lake Wild Rice
1 10 oz. jar of Wild Grape Jelly
1 10 oz. jar of Wild High Bush Cranberry Jelly

J