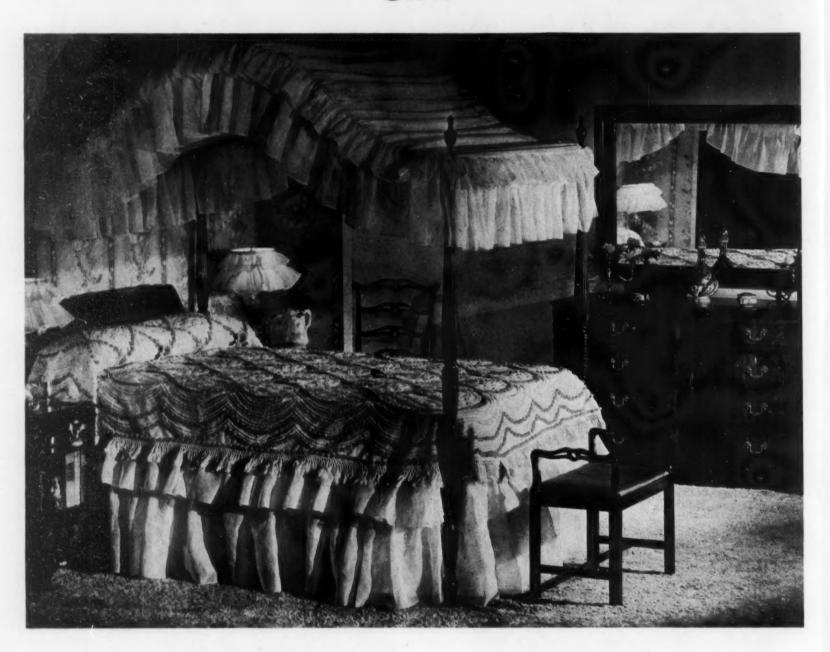

# Blended Beauty

For your own happy blending of period beauty with the delightfully functional... combine these superb basic pieces, by White.

The stately Lord Exeter tester bed, authentic reproduction of a priceless Sheraton original circa 1790, recaptures all the charm of crinoline days. The Chippendale double dresser, White's most popular transition piece, provides abundant storage space with great elegance.

Ask your dealer to show you these and other White pieces. Look for the name White, permanently branded in the top drawer of each piece, symbol of the quality craftsmanship that has made White furniture famous for value since 1881.

Send 10¢ for your copy of the White Album of Fine Furniture Dining Room, Bedroom, White-Hall Tables.

HITE FURNITURE COMPANY

MEBANE, NORTH CAROLINA

The South's Oldest Makers of Fine Furniture

On permanent finish organdy, rich harvest of Irish linen fruits, hand-appliqued in Madeira. 3-yard cloth and 12 napkins . . . . . \$295.