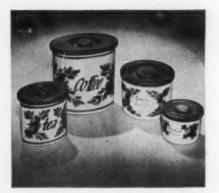

# **SHOPPING**

Pick strawberries in November for your kitchen shelves. Hand-painted containers add bright splashes of color to a modern or country kitchen, while the earthenware keeps food in fine condition. Coffee container is \$6; tea, \$3.50; cracker crumbs, \$3.50; grated cheese, \$2.50. Bleazby's, 31 E. Adams, Detroit 26, Michigan.