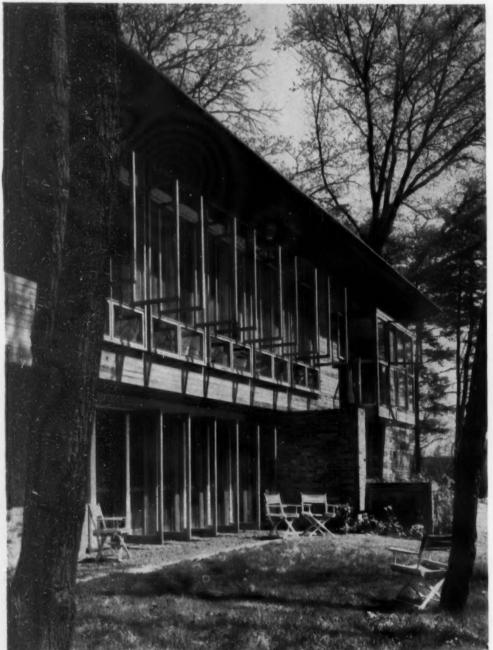

Paul Thiry's pioneering contributions to Northwestern architecture include factory and university buildings and such forward-looking houses as his own (page 196). After world-wide travels from Alaska, where he was born, to the tip of India, he has settled in Seattle, Washington, for good.