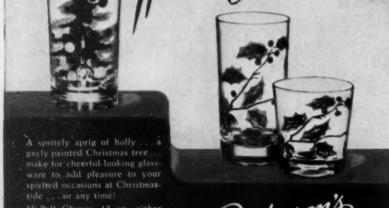

# Ethel Meserve

Hi-Ball Classes, 12 oz., either decoration . \$5.50 per dozen Old-Fashton Glasses, with holly decoration only, \$5.50 per dozen Postaga Prepaid in America. Write for our illustrated catalog