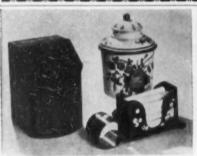

Pair, Express Collect.

853—COMMANION FIRSEET to 802 Androns, Solid brans. 28" high and consists of stand, shovel, poker and tongs, Set \$18.50, Express Collect, #545—THREE FOLD SCREEN, All brass frame with atrong black wire meshing. 30" high, center panel 20" wide, side panels 19" wide Grace Aut and perfect for catching dying embers. \$16.00, Express Collect.

#555—ERASE LOG WOLDER with cast brass claw legs. 23" long x 13" wide. Will hold an ample supply of larger logs. \$13.95, Express Collect.

#565—CRASE COD FIRELIGHTER, Brass, 614,0" tall, \$4.95 Postpaid.

#575—EMBOSSED ERASE SELLOWS, with ship motif, Imported from England. 1014" long. Price \$6.75 Prepaid.

SEND CHECK OR MONEY ORDER TO:

ART COLONY INDUSTRIES, Inc.

A name famous for gifts

69 Fifth Avenue, New York 3, N. Y.









#### Virginia\_ Paig FEATURES

Hand Made and Hand Painted . . . Authentic reproduction of Old English Tea Caddy. Cork-lined for cigarette humidor—becomes tea caddy or vanity box by re-

moving cork. Miniature Square Tea Chest for tea or hard Each of the above \$4.95 plus 25 cents' postage

Cigarette Server designed to harmonize with either humidor or tea chest.

\$1.50 plus 10 cents' postage Colors: Black (Firethorn Decoration), Red (Snowberry), Antique Ivory (Floral). No. C.O.D.-Write for catalog

VIRGINIA PAIGE Jackson Heights, N. Y.



Gleaming satiny copper lends an air of distinction to make each chilled drink a special occasion.

What a perfect gift! Each piece artfully tooled by master craftsmen. Lustrous copper pitcher trimmed in polished brass. Matching generous-sized mugs with