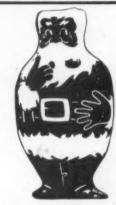

BECAUSE IT'S DESIGNED TO BE USED AND ADMIRED . . .

Decorative Kingston Flower Vase, 61/4" tall, 7.50.

...14.75

Distinctive Chelsea Serving Tray, 1134" x 2012"—12.50; 1012" x 18"—8.50.

Generously proportioned Dover Bread Tray, 131/4" x 61/8", 5.00.