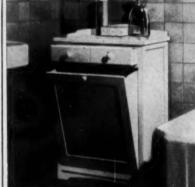

# NO MORE GARBAGE IN THIS HOME-EVER!

Amazing kitchen appliance handles all food waste-grates it-washes it down the drain

You've seen the last of messy, odorous, pesty garbage—the moment you install a General Electric Disposall.\*

This wonder appliance—fitting snugly under your kitchen sink
—handles food waste for you, shreds it, flushes it away.

Just scrape all leavings—pits, peelings, fruit rinds, even chop and fish bones—into the drain opening. Start the Disposall and forget you ever heard of garbage!

Let this electrical marvel go to work for you—easing your kitchen chores, ridding your home forever of insanitary, germbreeding garbage.

Make yours the most modern, cleanest of kitchens. Just see —in these pictures—how simple the Disposall is to operate:

Fits any modern sink with a 3½-to 4-inch drain opening. This is how the Disposall looks installed under your kitchen sink . . . makes your kitchen modern, clean, sanitary.

This is all you do: 1. Scrape food waste into drain opening. 2. Lock protecting sink cover with a twist to the left. 3. Turning on the cold water automatically starts the Disposall.