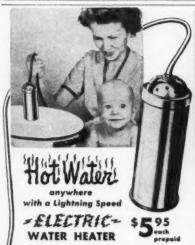

r \$1. Camera House, 728 Lexington Avenue, N. Y. 22.



Musical prodigies. Hansel and Gretel dolls add to their Continental charm by playing a favorite tune when wound up. Besides which they are cuddlesome, washable and stand or sit at their owner's whim. They are 12" tall; cost \$7.95 each, postpaid. Kenard Gifts, Hotel Commodore, 42nd Street and Lexington Avenue, New York 17.



Write for free gift catalogue

#### "Plantation" Beverage Set

Handwoven from fragrant sweet grass, pine needles and palmetto strips by natives of the deep South. Use the 11½ x 9 in. basket as a tray or to serve cheese sticks, popcorn, etc. Six matching coasters that really cling to their glasses. Wonderful gift for your favorite hostess.

\$5.50 postpaid



Gift Dept. 132 Church St., Dept. H, New York 8, N. Y.



It's portable. Just plug in to any 110-120 Volt
A.C. outlet. Have hot water quick and easy
anytime for dishes, shampoos, shaving, Lux
washings, baby's bath, heating baby's bottle.

\*MAKES AN IDEAL GIFT. Guaranteed 1 year.
Send Money Order or Check. No C.O.D.'s

Box 71, Adrian, Mich.



Captivating! Miniature
TEA POT SALT & PEPPERS or
CUP & SAUCER. Only \$1.00 Set Ppd.

Adorable reproductions in a fascinating size (2" high)—they're just perfect for your miniature collections, while offering The Unusual for table and decorative settings. The CUP & SAUCER SET includes a display stand, all for only \$1.00 postpaid.

The CUP & SAUCER SET includes a display stand, all for only \$1.00 postpaid.

Both are importations of eggshell china, in a selection of colorful floral designs.

Order a number