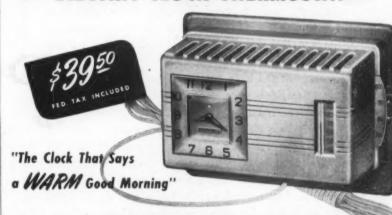

ontinued on page 252)

Grand Morning

Good

AND SAVING A LOT

OF FUEL TOO!

YOU, too, can have a cheery, warm house when you have that morning shave or shower. And, at the same time, you can save 10 percent or more of your

clock thermostat.

• Connect Chronotherm yourself in just a few minutes.

costly heating fuel. Just replace your present thermostat with "PLUG-IN"

Chronotherm, Honeywell's new electric

- No installation expense.
- Take it with you if you move.
- Automatically reduces house temperature at night.
- Restores daytime comfort in the morning before you arise.
- Gives you about 150 hours more sleep each heating season.
- Keeps temperature just right all day.
- Saves 10% or more of your fuel bill.
- Pays for itself over and over again.

Chronotherm
ELECTRIC CLOCK THERMOSTAT



FOR YOUR NEW HEATING PLANT. Whether you build or modernize, your new heating plant should be *Controlled by Chronotherm* to insure maximum comfort, convenience and fuel economy.

Phone Your Heating, Service or Appliance Dealer Today for Prompt Delivery



MINNEAPOLIS - HONEYWELL REGULATOR COMPANY 2734 Fourth Avenue South • Minneapolis 8, Minnesota

Send me the fuel-saving, comfort story of the new "Plug-In" Chronotherm, telling how it can be easily connected in a few minutes.

Address PUBLIC Land

\*Tax included.

# ELJER





## "Here's how we got luxury without extravagance"

"It's one thing to have grand ideas, but quite another to make them fit your purse. Because we always wanted a super-super bathroom, we chose Eljer Fixtures . . . and that's how we got luxury without extravagance.