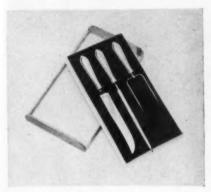

# THREE PIECE CARVING SET

with GENUINE STAG HANDLES

Carving becomes a pleasure with this 
handsome set. 
Each perfectly 
ted & balanced piece was carefully 
ht, hardened & tempered in finest heavy 
stainless steel, polished to a mirror-like 
Hollow ground razor sharp knife, fork 
hand guard & forged steel sharpener, 
lined, personalized case.

hand guard & forged steel sharpen lined, personalized case. Crown Craft Products. Only