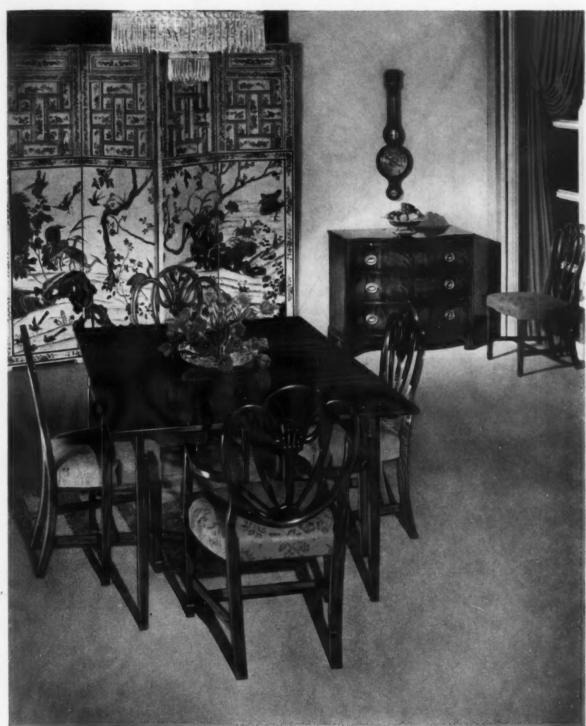

Baker furniture is gift furniture crafted for a lifetime.

For large home, small apartment, bride or bachelor, our Baker
Gallery suggests: The Party Butler (shown open) folds to
traytable size. All mahogany, 28" high or 18" (cocktail table) height, \$154.

Oval book table in all mahogany with tooled leather top, \$179.50.

Black lacquer and gold leaf Regency arm chair, \$100.

8-drawer all mahogany desk with tooled leather top, \$395.

Solid mahogany Chippendale arm chair, \$104.50.

Baker Gallery, Seventh floor, Annex.

Jordan Marsh NEW ENGLAND'S LARGEST STORE

Express or freight charges collect outside New England

JORDAN MARSH COMPANY, BOSTON 7. MASS.

Community...ivs correct

Individual pieces: