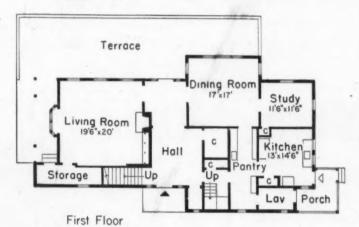

tarnish.

Pacific Silver Cloth is also available in PACKETS and YARD GOODS

If you cannot find chests, bags, rolls and wraps made with Pacific Silver Cloth, write to us for the name of your nearest dealer. Ask for free booklet. Look for the Pacific label abo on 1 actife Balanced Sheets, Pacific Supersorb Towels, and on men's, women's and children's wear of cotton or rayon.

PACIFIC MILLS, DEPT. GI1, 214 CHURCH STREET, NEW YORK 13



#### TWO HOUSES FROM ONE

continued from page 266



REAR OF NORTH HOUSE overlooks Long Island Sound. At bottom of the garden is private beach belonging to property. Though this is the section of the house which was moved, new window and door locations were the only structural changes made to the rear wall of the house after construction of new foundation.





0 5 10 15 20 25

FLOOR PLANS show that the new terrace behind north house was the most important addition to it. The side bay window, which

opens on it too, is in the end wall where the house was cut apart. Fireplace in the present living room (former dining room) was moved intact, tile facing and all, but chimney was rebuilt. The new dining room is where the old and overlarge kitchen was. New stairway separates five master bedrooms from servants'.



NEW HALLWAY OF NORTH HOUSE occupies space which was originally cut up into a storage room and a pantry. Bisecting the house, it connects front door and all main rooms with the large rear terrace. This picture is taken looking toward the terrace with the living room on the left, dining room on the right.







STEINE

The grandfather of wi