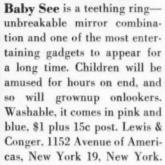

. In bleached oak, or ivory. \$17.50 plus \$1.50 for shipping. Designed for Living, 131 E. 57 St., New York 22.





You're sure to boost your reputation as a great hand with bacon, by using this new bacon grill. Perforated lid holds bacon flat. Grease automatically flows down into well, leaving bacon delightfully crispier and tastier. Streamlined design in handsome, easy-to-keep-clean aluminum. Send check or money order.

No C.O.D's pleasel

EMBASSY DISTRIBUTORS - DEPT. L

64 GRAMATAN AVE., MOUNT VERNON, N.Y.



PECANCHO PRALINES '48...
48 bite-size, chewy Pralines...your
first choice as a "Cand-y Date" for
'48! Also in chocolate almond, \$2.50
POSTPAID



WISH YOU WELL ...

A Well of Candy Goodness ... filled with tasty, bite-size nibs, assorted flavors, \$1.25



Available

# AROUND





Somebody coming? The white rabbit is all agog, but he's not afraid-being made of cast iron and copied from an antique ancestor. He's the most beguiling bunny we've met in a coon's age, for garden, patio or terrace. He's 10" x 11"; weighs 12 lbs.; white-painted and absolutely rust-proof. \$12.50, exp. col. Garden Guest Co., 1812 N. 28th Street, Waco, Texas.



WORLD'S RAREST

A lamp to suit your individual taste is one you finish yourself. By placing a figurine, vase, planter, clock or any other knickknack on the base, and adding a shade, you have a lamp that's distinctly yours. 24" tall, it comes in blond, walnut, mahogany, maple or dull black finish. \$4 ppd. Royce Co., 1315 W. Florence Ave., Inglewood, California.



TO EVERYONE . . EVERYWHERE -Santa's Chocolates WRAPPED .. ADDRESSED .