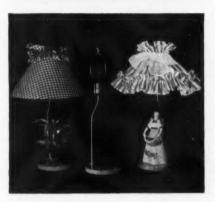

IF NO STORE IS NEAR YOU-ORDER DIRECT FROM US:

SO MUCH

complete 9.95

Pressed glass mounted on antiqued brass . with golden metallic shade. A lamp any period welcomes . . . any room enjoys. Nobly proportioned . . . 271/4 inches tall. And we think it's just as extraordinarily priced as you do!

Carson Pirie Scott & Co. 1 5. State St. Chicago 3

\* Lamps, 7th Floor