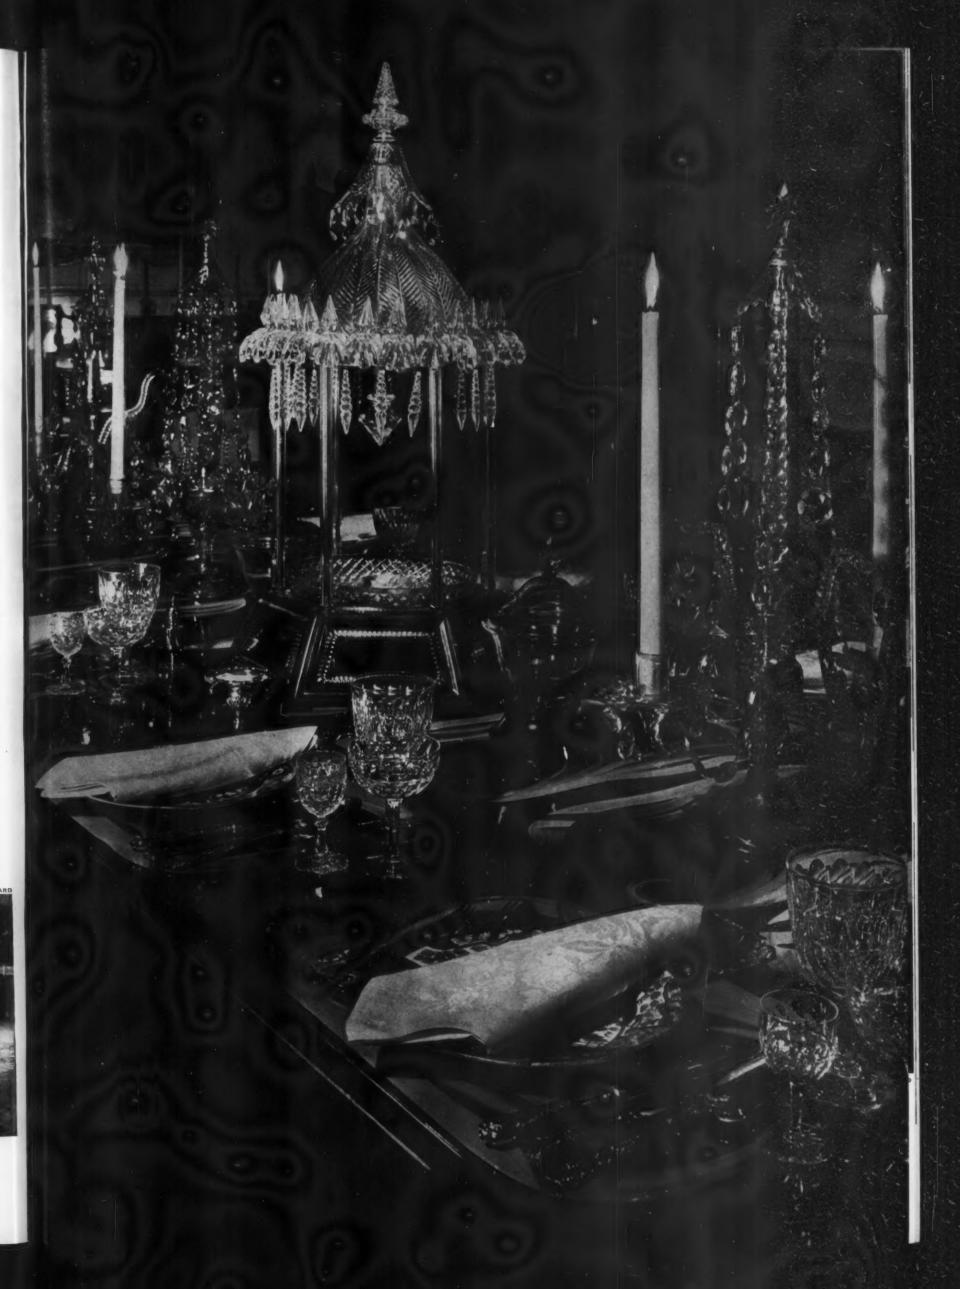

: a place mat of point de Venise lace; a Lowestoft dessert plate; silver-gilt fruit knife, fork and bonbon dish; a French nineteenth-century crystal and ormolu fruit dish. Mrs. Schley always leaves both tiers of the compotier empty using it purely as an ornament. The table is mahogany with a rubbed-down gilt edge. Chairs are covered in yellow brocade.

#### AT MRS. WILLIAM WOODWARD'S

This festive table depends principally on Mrs.
Woodward's superb collection of Waterford glass. This includes an eighteenth century temple, see opposite page,
two pairs of candelabra and some early Waterford
covered bowls on teakwood stands. Silver, in the
King pattern, is placed on white and gold plastic
mats. Around the eighteenth-century English mahogany table
are Queen Anne chairs with tapestry seats.









The three houses on the next seven pages and page 242 were designed especially for children.

# Children make the plan

In the life of a child, the most predictable fact is change. So, if you are building or buying a house for children, look for an arrangement of rooms that can stretch at the points of greatest strain: play and storage space. For, though sleeping and eating remain much the same, there are four ages of childhood when play and storage areas need reorganization. The crib-child is at the mercy of his mother, and outside of quiet, sunshine and air, the space might as well be keyed to her convenience. The toddler has a larger world. He plays indoors and out, but can't be trusted by himself. His curiosity will take him through the house, but mostly under your feet. If you d