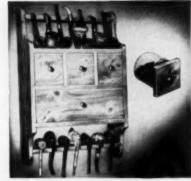

# WHIG ROSE COVERLET

## LIZA'S GIFT SHOP

New Market, Va.

# CHARMING COMPANIONS

These elegant boxes provide a handy way to keep all your jewelry or sewing needs in one place. Of identical size, color and workmanship, both are fashioned of genuine leather with 24K gold tooling—lock, key and hinges are of brass. The jewel box is lined with crushproof velvet, the self-elevating tray and earring mirror is a very important convenience. Sewing box, lined in moire, is fitted with 8 spools of assorted thread, needles, scissors, thimble, tape measure and pin

cushion. Size: 10" x 7" x 3½"—Colors: Wine, Medium Blue, Rose, Green—give 1st and 2nd choice. A wonderful Christmas gift, singly or the pair—

4.95 each

9.50 pair Dept. G