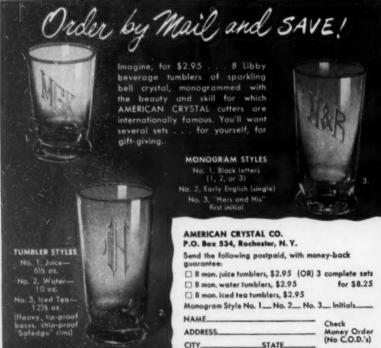

h. Stand makes overall height 23". The rich, honey-color, Salem maple rich, honey-color, Salem maple finish is lacquered and hand rubbed. Bucket serves as table with top on, and inside you have choice of four styles. #1—Plant Stand, #2—Magazine Stand, #3—Smoking Stand, #4—Sewing Stand. Specify style \$1495 number when ordering.

Express prepaid. Send check or Money Order. Sorry, no C.O.D.'s

HELEN JIRANEK 30 Rockefeller Plaza New York 20, N. Y.



Your Favorite Photograph **Playing Cards** 



Gift of the Yearl Any photograph or snapshot—yourself, the baby, house, dag, of whole family—on playing cards, in gift box. Your photo returned. Send favorite print and check for \$5.85. 3 weeks delivery.

PHOTO PLAYING CARDS Roomi03, 752 Fulton St., Fresno, Calif. Wanney returned if not satisfied.





## SHOPPING

Triple sec-dry three towels instead of one by hooking this over your towel bar. It adjusts from 15" to 28", provides extra space for guest towels, stockings or lingerie on "wash night." Of sturdy chrome, it folds flat when not in use. \$3.50 ppd. Berne Marling, 181 Martine Ave., White Plains, N. Y.

Home manicures can be uncomfortable, inconvenient or even hazardous, so get a "Manumat" to steady your bottles and rest your hand. Of flexible rubber, it clings to chair arms and polished surfaces. Wash with soap and water-polish won't stick. 7" x 101/2", in rose, blue, green or gray, \$1.25 postpaid. Annestra Co., 2493 Overlook Road, Cleveland 6, Ohio.



**Better Looking** 

**Longer Wearing** 

An All-Wood

FOLDING CARD TABLE TOP

\$8.95 Express Collect No C.O.D.'s please

*