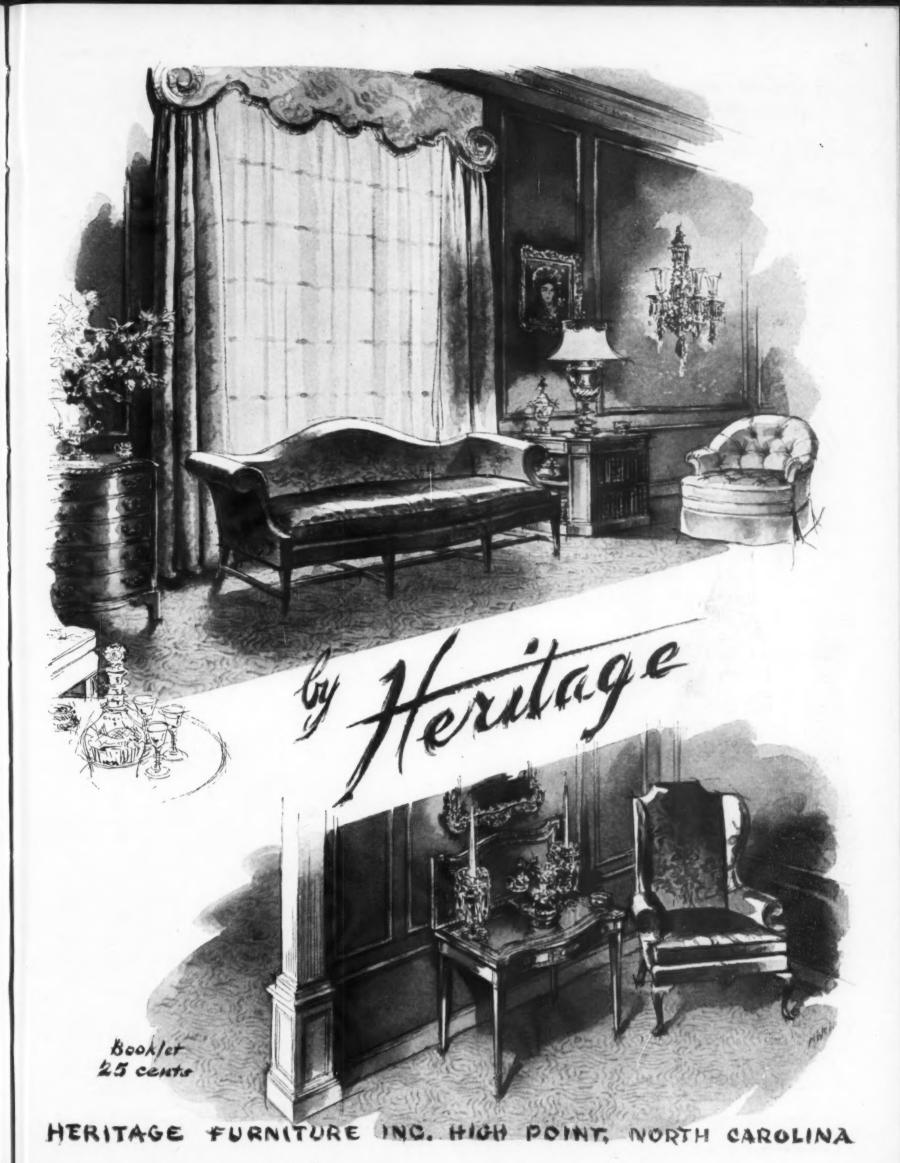

# WRITE FOR THESE BOOKLETS

house. 20c. Dept. H, Biggs Antique Company, Richmond 19, Virginia.

The Heritage Booklet is full of sketches and photographs of furniture designed for lasting usefulness. The furniture is adaptable to many decorative styles, and the fabric patterns allow you a variety of color combinations. An additional feature is that Heritage pieces may be specially ordered, covered and fitted to your choice. An unusual section analyzes construction of basic pieces, 25c. Heritage Furniture, Inc., HG 11, High Point, North Carolina.