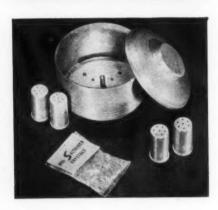

# **SHOPPING**

Pick strawberries in November for your kitchen shelves. Hand-painted containers add bright splashes of color to a modern or country kitchen, while the earthenware keeps food in fine condition. Coffee container is \$6; tea, \$3.50; cracker crumbs, \$3.50; grated cheese, \$2.50. Bleazby's, 31 E. Adams, Detroit 26, Michigan.