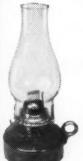

KEYCHAIDLITE

by APEX

- BRASS EAGLE TOP ELECTRIFIED WITH
  - CHIMNEY TO HOLD 100 WATT BULB NEVER STICK
  - DOOR FOR EASY BULB CHANGE WEATHER-PROOF
  - COCKET WIND SUPPORTS MONEY BACK GUARANTEE

AN AUTHENTIC hand-made copy of a pest lantern of days gone by. Made of pure copper for only \$10.00 Size: 10° sq. x 22° high F.O.B. will fit a three inch post. nd check or money order. Fully Guaranteed. ipping weight 12 lbs.—No C.O.D. please. tra large size 12" sq. x 25"—\$14.75