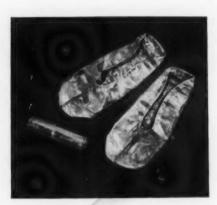

### ALPACA SLIPPERS DE LUXE

The most luxurious fur slippers in the world—amazingly beautiful, warm and comfortable. Made in Peru of the flufflest and silkiest alpaca fur, soft leather lining and outer soles, fur inner soles. Perfect for boudoir, travel, after-sports.

Ladies' sizes 2-11; white, beige or tan. Men's sizes 5-13; natural tan color.

\$10.75 postnaid.

\$10.75 postpaid State shoe size