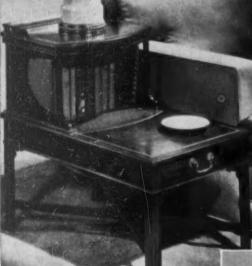

Baker furniture is gift furniture crafted for a lifetime.

For large home, small apartment, bride or bachelor, our Baker
Gallery suggests: The Party Butler (shown open) folds to
traytable size. All mahogany, 28" high or 18" (cocktail table) height, \$154.

Oval book table in all mahogany with tooled leather top, \$179.50.

Black lacquer and gold leaf Regency arm chair, \$100.

8-drawer all mahogany desk with tooled leather top, \$395.

Solid mahogany Chippendale arm chair, \$104.50.

Baker Gallery, Seventh floor, Annex.

Jordan Marsh NEW ENGLAND'S LARGEST STORE

Express or freight charges collect outside New England

JORDAN MARSH COMPANY, BOSTON 7. MASS.

Community...ivs correct

Individual pieces: