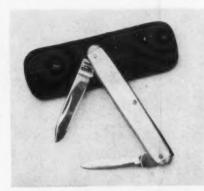

# SHOPPING

A pearl of not too great a price is a pearl-handled pocket knife with two blades of finest steel and a genuine alligator case. This is the kind of gift a man cherishes all his life and brings out of his pocket with pride. \$6.25, incl. post. Camalier & Buckley, 1141 Connecticut Ave., Washington, D. C.