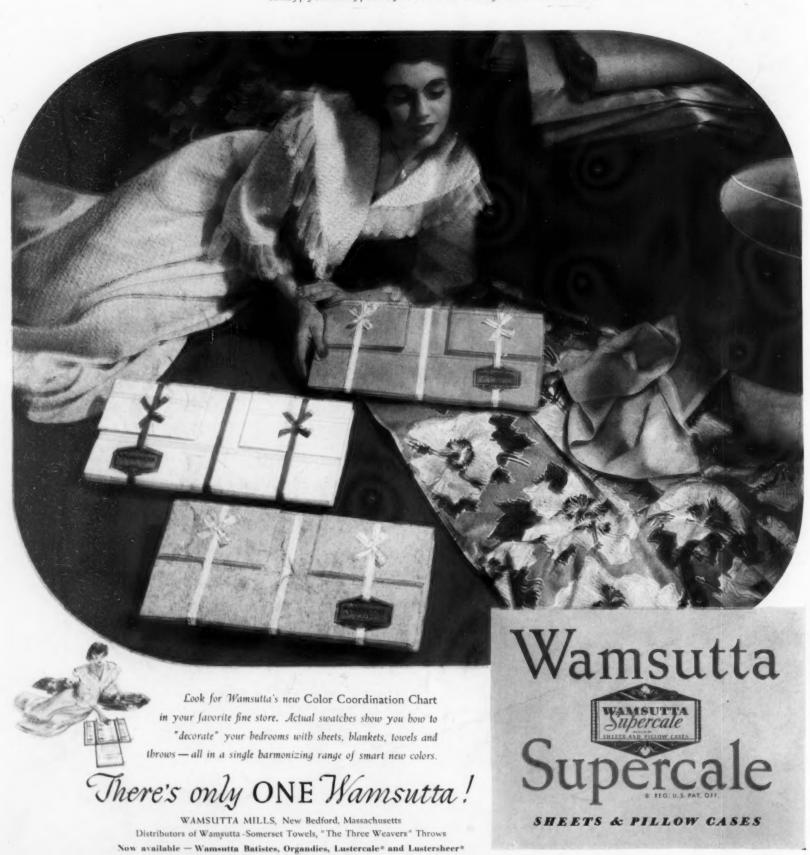

# Supercale is best . . .

# FOR THE BEST OF REASONS!

The very finest of long-staple cottons ... extra-combed for extra strength and smoothness ... Equi-Tension woven for extraordinary fineness ... with a thread-count that yields to none ... and a standard of inspection that is the wonder of the textile world ... all backed by experience that dates from 1846 — that's Supercale!\* And these are the good and sufficient reasons why today, yesterday, always ... There is only ONE Wamsutta!