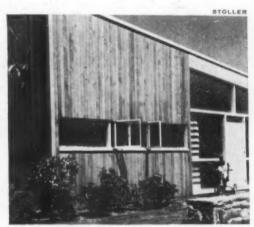

ors, differs in nearly every community in the country, there are relatively few precise figures which are generally applicable today.

WOOD FINISHES: in the familiar shape of clapboards, flush boarding, boards and battens, or shingles, wood has always been a most popular material for outside walls. (Continued on page 291)



WOOD SHINGLES



HARDBOARD SIDING

Shingles and siding, used on the exteriors shown above, contrast old and new kinds of wall texture. The play of light and shadow, the irregular shapes and sizes of the wood shingles on the old house, *left*, give it a richly detailed texture. The broad bands of the large-scaled hardboard siding on the newer house, *right*, give it a sturdier, heavier look. Both materials serve as finish over frame construction.



STEEL-CEMENT BOARD



WOOD BOARDING

Modern materials are fabricated materials new to residential use and old materials used in new ways. Corrugated steel on house above, left, is economical, sturdy and an interesting contrast to the flat roof and smooth, adjoining walls. Asbestos cement panel (right-hand wall of same house) insulates, is fireproof, durable, needs no painting. Vertical flush boards on house above, right, are narrow in width, present smooth surface. Of natural cedar oiled, they require little care.

#### CHRISTMAS CARDS



CHRISTMAS CHEER, a gaily hospitable card designed by Edward A. Wilson for Designers and Illustrators, is a foretaste of Christmas dinner, 15 cents apiece, \$15 a hundred. Marshall Field, Chicago.



PARIS ON ICE by Ludwig Bemelmans, painted for Designers and Illustrators. Th