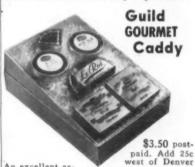

ual "saucer-size" which is really more than one desires to eat, but dainty 1½ in. delights that pack approximately 30 to the 1-lb. box 1 Go so much further! Generously filled and crested with choice, new crop Georgia pecans; crunchy enough, yet smooth and creamy, pure maple flavored. Pleasing thousands of re-order customers throughout America. Order for self; send gift list, we'll mail to others. Send check or money order—no CODs, please.

POSTPAID \$1.50 Approx 30 pcs.



Box H, Rt. 4

# Wisconsin heese Makers Guild

#### GIFT CADDIES

Only the finest cheeses-with a tang and flavor that will excite the palates of the most sophisticated. Made and cured to the peak of perfection by members of our Guild who have won highest medals and awards in national and international dairy expositions.



An excellent assortment of six Guild Cheeses—2 lbs. 4 oz.—Blue and Aged Club CheeSnak, Buffet (Romadour type), LeRoi, Cheddar and Brick.



**Guild PETITE Caddy** The most unusually flavored cheeses you ever ate. Four easy-to-spread Chee-Snaks, Blue, Smoky, Spicy and Aged Club. \$1.50 postpaid

Add 10c west Denver Order now for yourself or send gift list and we'll take care of all details. Send check or money order. No C.O.D. Ask for circular of other fine Guild gift assortments.

WISCONSIN CHEESE MAKERS GUILD 4521 W. Forest Home Ave., Milwaukee 14, Wis.



#### WILD RICE GIFT PACKAGE

Your friends will love this new gift package Your friends will love this new gift package.
It's right from the Indian section of Minnesota. The delicious wild rice and jeilles are especially good with meat