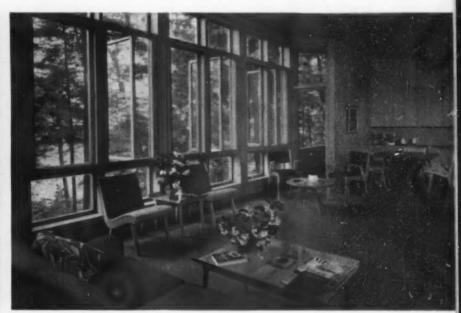

Paul Thiry's pioneering contributions to Northwestern architecture include factory and university buildings and such forward-looking houses as his own (page 196). After world-wide travels from Alaska, where he was born, to the tip of India, he has settled in Seattle, Washington, for good.