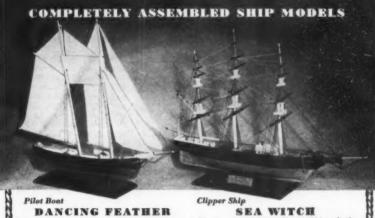

ls add 500 Postage Paid • No C.O.D.'s Please

ABBOTT GIFTS, Dept. E. 20 West 22nd Street, New York 10, N. Y.



PERSONAL PHOTO CHRISTMAS CARDS

From Your Favorite Negative

including envelopes

20 1 \$1 (plus 10¢ Shipping)

Yulecards are handsome photo Christmas cards made from your favorite negative of child, family, pet, doorway or familiar scene, etc. See card before you buy. FREE sample . . send us negative of your snapshot with 3c return postage. (After Nov. 15 send 6c for 1st class return postage.) We will make sample of our deluxe style from your negative. If negative unavailable, add 50c for making new negative from your negative. If negative unred with sample. No obligation whatsoever. Satisfaction guaranteed. Offer expires

Nov. 30.

| Comparison of the property of the property



DANCING FEATHER

One of the world famous American Pilot Schooners of the romantic sailing days of 1853. 17½" model with treated cloth sails. Constructed by Yankee Craftsmee. Shipped completely assembled and finished. \$15. POSTPAID

Classic early American Clipper Ship — built in 1846 — established records that stand to-day. 181-7 model hand made by Yankee Craftsmen in amazing detail. Shipped com-pletely assembled and finished. Brass name plates included.

830. Exp. Ppd. U. S. A. Satisfaction Guaranteed or Money Refunded Free Booklet -Write for your copy showing Ships, Schooners Clippers-from \$6.50 up. Sold only by builder

LE BARON BONNEY

117 Merrimac Street, Newburyport 3, Massac



# Beautiful Bowls

FROM ROMANTIC DAXACA A WHOLE BAKER'S DOZEN OF THEM (13) PACKED IN A STOUT LITTLE HAM