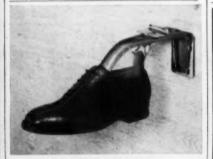

# HANDY ANN HANGS FIRMLY ON DOORKNOB

What could be handler when you are travelling . . for trailer and hotel use . . if you live in cramped quarters . . or have to do last minute pressing! Mounts rigidly on doorknob, saves time and space. All-metal under-brace folds flat for packing in suitcase or for storage. Comes in two sizes, equipped with pad and cover.

> SIZE 8x22, POSTPAID \$3.00 SIZE 8x32, POSTPAID \$3.50

NO C.O.D.'s PLEASE! Mail check or money order today for prompt shipment