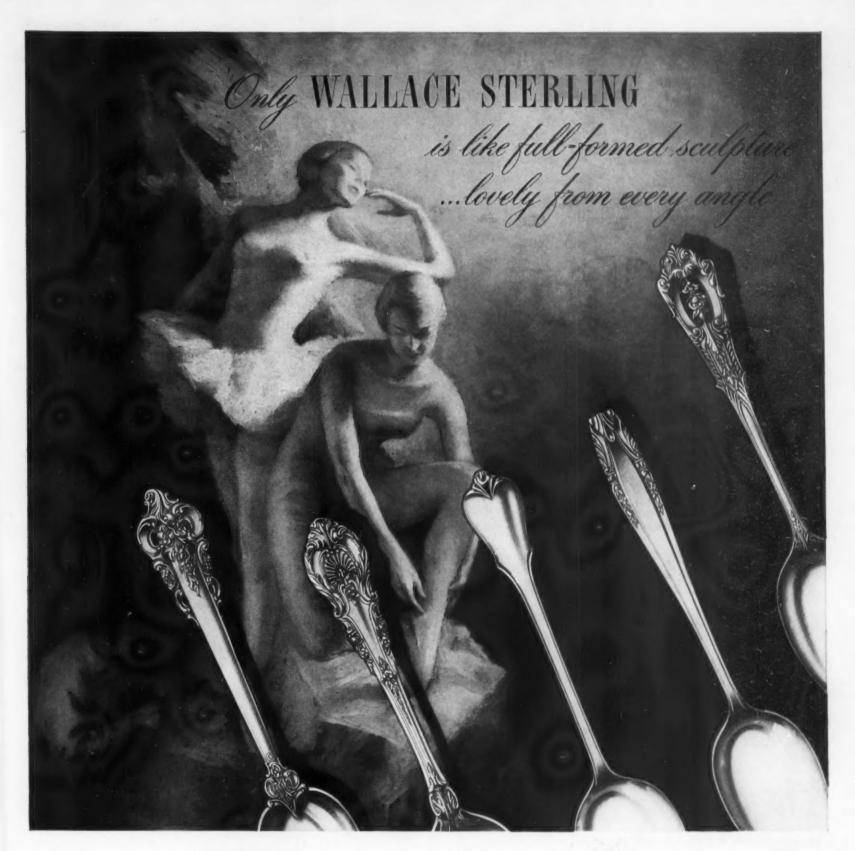

blong one had shallow drawers for silver or cards; a long narrow table could be raised to dining or buffet height. Because Mrs. Nealon, a hospitable Southerner, likes to give both buffet and sit-down dinners, they settled on a cocktail table which converts into a long dining table (see page 229). Next step in planning was to buy the right serving pieces: china, pottery, silver and glass for their parties.

Mrs. Nealon likes to serve spicy but hearty food, especially Steak Creole. This is made from an inexpensive cut of beef tenderized in tomato sauce with green peppers, sautéed onions and mushrooms, and rimmed with saffron rice. For this she bought a large silver tray (which is also put to other uses, so it was not, they felt, an extravagance) and Stangl pottery.

(Continued on page 261)



ONLY WALLACE STERLING...LIKE FULL-FORMED SCULPTURE...HAS

Third Dimension Beauty

When a sculptor creates a statue he gives it "Third Dimension Beauty"... loveliness not only from the front but from every angle. When William S. Warren created these five Wallace Sterling designs, he gave them the "Third Dimension Beauty" of full-formed sculpture... beauty in front, beauty in profile, beauty in back.

Hold a piece of Wallace Sterling in your hand and turn it slowly around. You'll see that the pattern has beauty from every perspective...the "Third Dimension Beauty" found in no other sterling but Wallace. Before you select your silver, be sure to see Wallace's exquisite "Third Dimension Beauty" designs. Left to right: Grande Baroque, Sir Christopher, Grand Colonial, Stradivari, Rose Point. S