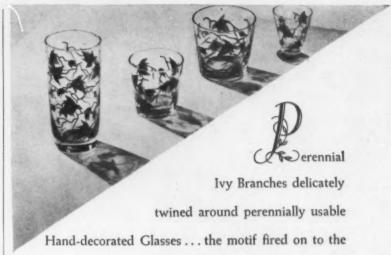

 Tea Pot
 \$47.50
 Coffee Pot
 \$50.00

 Sugar Bowl
 \$30.00
 Creamer
 \$27.50

 Waste Bowl
 \$20.00
 Tray, large (26 in.)
 \$90.00

Pieces in Melon design, not shown:

Well and Tree Gravy or Sauce Bowl
Platter \$37.50- and Tray \$42.50
Entrée Dish \$57.50 Tray (22 in.) \$55.00

Federal Tax additional

At fine jewelry stores and silverware departments.