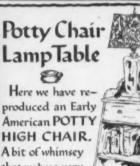

THE PAIR \$8.25 EACH \$4.35 Send check or money order. No COD's.

The Josselyns

Box 147 Dept. B11 Dedham, Mass

that makes a very

practical LAMP TABLE. Hand made of mellow brown antiqued Knotty Pine.

294"high - 20"wide - 124 deep \$3750 express collect Sorry no C.O.Ds Lamp not included Send for Booklet showing 28 practical Reproductions by the LENNOX CRAFTSMEN.