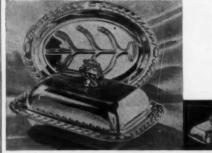

 Tea Pot
 \$47.50
 Coffee Pot
 \$50.00

 Sugar Bowl
 \$30.00
 Creamer
 \$27.50

 Waste Bowl
 \$20.00
 Tray, large (26 in.)
 \$90.00

Pieces in Melon design, not shown:

Well and Tree Gravy or Sauce Bowl
Platter \$37.50- and Tray \$42.50
Entrée Dish \$57.50 Tray (22 in.) \$55.00

Federal Tax additional

At fine jewelry stores and silverware departments.