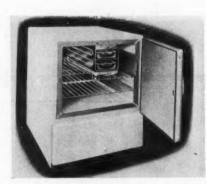

# ...when you own a dependable General Electric Home Freezer!

This 8-cu-ft model holds 280 pounds of frozen food. Note convenient wire baskets.

When you go to buy a Home Freezer, be sure you're getting the best dollar-for-dollar buy.

A freezer is a long-term investment, and you've every right to expect dependable service year after year.

General Electric Home Freezers have the same type of sealed-in refrigerating system as that used in G-E Refrigerators. More than 1,700,000 of these dependable G-E refrigerating systems have been in service in General Electric Refrigerators for 10 years or longer.

General Electric's *Perfect Seal* Cabinet construction prevents moisture from reaching the 4-inch-thick Fiberglas insulation. The steel cabinet is Bonderized, and the liner is rustproof aluminum.

These are reasons why the General Electric cabinet maintains zero temperature throughout . . . why operating cost is miserly.