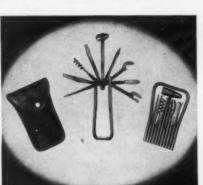

# THREE PIECE CARVING SET

with GENUINE STAG HANDLES

Carving becomes a pleasure with this 
handsome set. 
Each perfectly 
ted & balanced piece was carefully 
ht, hardened & tempered in finest heavy 
stainless steel, polished to a mirror-like 
Hollow ground razor sharp knife, fork 
hand guard & forged steel sharpener, 
lined, personalized case.

hand guard & forged steel sharpen lined, personalized case. Crown Craft Products. Only