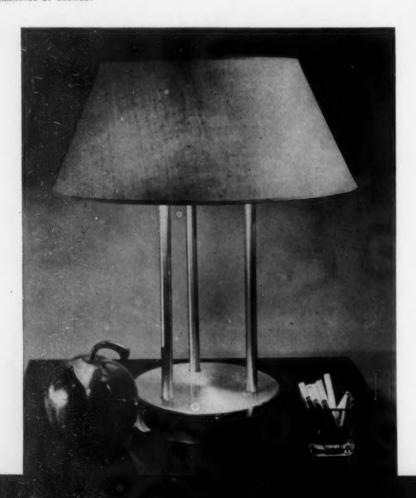

Kurt Versen gives as much thought to designing a floor lamp (p. 208) as he gave in the past to such projects as illuminating the Pentagon Building and East and West Coast World's Fairs. Fond of serious music, his one pet aversion is the implications of the word "modernistic".