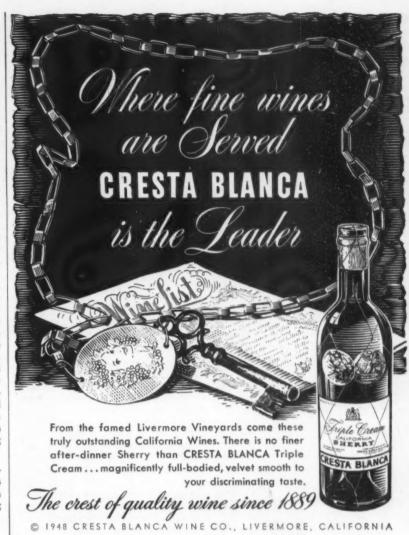

 Tea Pot
 \$47.50
 Coffee Pot
 \$50.00

 Sugar Bowl
 \$30.00
 Creamer
 \$27.50

 Waste Bowl
 \$20.00
 Tray, large (26 in.)
 \$90.00

Pieces in Melon design, not shown:

Well and Tree Gravy or Sauce Bowl
Platter \$37.50- and Tray \$42.50
Entrée Dish \$57.50 Tray (22 in.) \$55.00

Federal Tax additional

At fine jewelry stores and silverware departments.