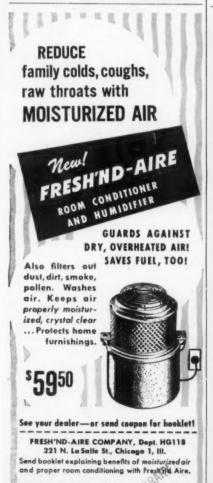

's No. 1 Housewife" hermuc/ copper-bottom stainless steel cookware with the exclusive

Norris Vapor Seal

Modern Thermic Ray cookware is the choice of "America's No. 1 Housewife" because, in no other line of cooking utensils can you find the outstanding advantages of

- · Lastingly-beautiful, easy-to-clean stainless steel.
- Fuel-conserving, heat-distributing copper bottom.
- · Quicker-cooking, flavor and vitamin protecting vapor seal.



Dutch Oven

#### JUST COMPARE NORRIS- OTHER WARE BRANDS Ease of vegetable draining Will "nest" for easy storing Air-cooled handles YES Exclusive Norris "Vapor Seal" Low water cooking Low heat cooking Faster cooking Retaining minerals Retaining flavor

Scientifically proportioned for:
• Proper heating
• Fuel saving

NomisWare AT BETTER DEALERS EVERYWHERE



RESTANCE SERVER







Vandals, mischievous youngsters, animals, whatever your problem, an Anchor Chain Link Fence is a sure solution. It makes your property a secluded zone—keeps your children from dashing out into traffic—protects your privacy while preserving and setting off the beauty of your home.

Write today for free, illustrated catalog. Gives detailed information on exclusive features like Deep-Driven Anchors, which hold fence erect and in line and enable fence to be installed without disturbing shrubbery. Address: Anchor Post Fence Division, Anchor Post Products, Inc., 6550 Eastern Ave., Baltimore 24, Maryland.





# NOVEMBER GARDENING GUIDE

THE gardener's attitude toward winter depends entirely on the section of the country in which he or she lives. There's no use talking ab