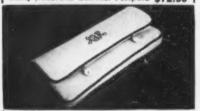

# PORTABLE FRAGRANCE

Whether you journey far or near, you're sure to arrive at your loveliest if you take along this unusually fine travel spray. The generous facon is imported hand-cut Czechoslovakian crystal, while the case is made of top quality saddle leather, with smart stitching along the edges. Inside the case, with its rich red interior, are fittings to hold the bottle and spray mechanism securely. The fittings, lock and key are of solid lacquered brass. Here is an everlasting gift for yourself, or for one you hold dear.

No C.O.D.'s. \$10.00 postpaid