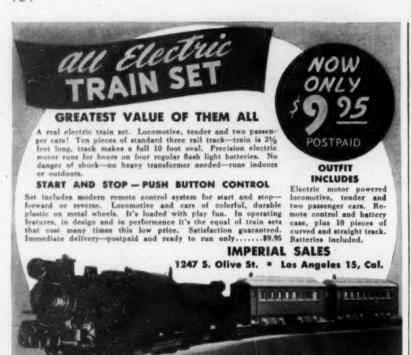

layed by adults or youngsters. You lay the cups—4" opening, 6" wings—right on the floor. The weight of the steel cups (I Ib., II oz.) keeps them rigid. One, two or more persons can play. Folder explains game. Wonderful winter prac-tice for golfers!

Set 2 golf cups \$2.00, postpaid. QUENTIN'S Dept. 1 1862 Fairmount Ave., St. Paul 5, Minn.

### BIG TOYS FOR LITTLE GIRLS AND BOYS

What wonderful Christmas gifts for the little tots. Large cuddly toys with soft plushy stuffing. They will be pleased if you play Santa to them with these.

LION—Stuffed plush body and huge fur mane. Color—yellow; measures 22" high, sitting. \$10.95 ppd.

CLOWN—Sits 22", stands 31" high . . . in assorted contrast-ing colors, bell on peak. \$8.50 ppd.

Sorry, no C.O.D.'s

MARIC'S 903 E St., N.W. Washington, D.C.







OVABLE WIRE SHOPPING
ET! • FOLDING FOOT BOARDS
EASILY CONVERT WALKER
INTO STROLLER! Solid rubber
tires,—spring construction to absorb shock,—front and rear
bumpers,—locking device
for safer handling. In
metallic, chip-proof
"Skipper-Blue", with
chrome aluminum trim
on wheels and
floor boards.



SHAKER HOUSE BOX 836 CLEVELAND 22, OHIO





Colorful cottage painted on durable cloth slips over standard card table. . . . Has doorbell that rings. Certain to delight children who want to play inside their own house. \$3.65



#### CLOWN THERMOMETER

Unscrew clown's head to find an ex-cellent rectal thermometer. Attached timer records 3 minutes. A great boon for mothers. \$3.25 Sorry, no C.O.D.'s

YOUNG BOOKS, ASSOCIATES
746 Madison Ave., New York 21, N. Y.
Send for Christmas Catalogue



# S