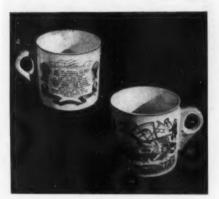

# FOR THE MAN WHO LIKES HIS BEER COLD

This very heavy copper mug with brass handle (bang- and tarnish-proof), holds a full bottle of beer or coke and keeps con-tents colder. Designed by Emmet White and made in our shop—a gift to be enjoyed for a lifetime.

> \$4.50 ea. ck. or M.O. postpaid except C.O.D.'s Set of six \$25.00

MARCO POLO SHOP

14 W. Saratoga St., Baltimore 1, Md.

HANGING COPPER PLANTERS

Product of Modern Forge Mfg. Co., Chicago 22, Ill.

Buy several for your own home, buy them as gifts for your home-maker friends. Shining solid copper hanging wall planters are attractive additions to any home! Complete with wall bracket!