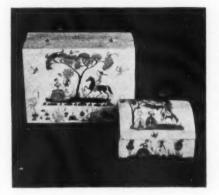

# CHARMING COMPANIONS

These elegant boxes provide a handy way to keep all your jewelry or sewing needs in one place. Of identical size, color and workmanship, both are fashioned of genuine leather with 24K gold tooling—lock, key and hinges are of brass. The jewel box is lined with crushproof velvet, the self-elevating tray and earring mirror is a very important convenience. Sewing box, lined in moire, is fitted with 8 spools of assorted thread, needles, scissors, thimble, tape measure and pin

cushion. Size: 10" x 7" x 3½"—Colors: Wine, Medium Blue, Rose, Green—give 1st and 2nd choice. A wonderful Christmas gift, singly or the pair—

4.95 each

9.50 pair Dept. G