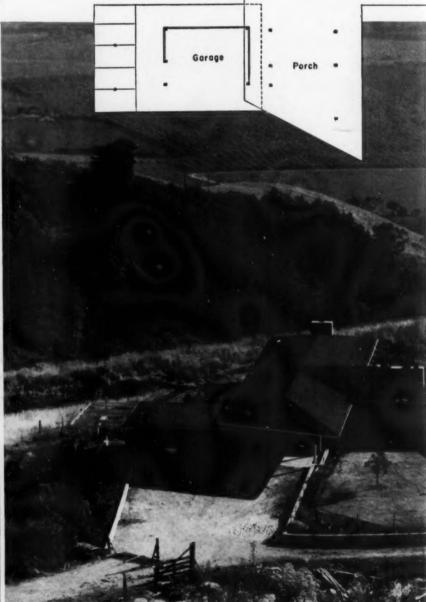

7.75\*. Plummer's; linen cloth, 8 napkins in autumn hues, \$45, Mosse. (Continued on page 251) \* Tax included.





#### CHILDREN MAKE THE PLAN

continued from page 196

This California ranch house has separate wings for parents, children, guests, service

THE PLAN wings out along a shoulder of the hillside to catch welcome summer breezes. Every room opens directly to the outdoors, some of them on two sides. On rainy days the children play under the wide eaves which form porches and a walkway around their patio. Meals for the youngsters are often served in the playroom which is handy to the kitchen. The guest room has a splayed wall to borrow space from the entrance hall. The little hall outside the guest bathroom makes it usable from the living room and from the ranch office as well.





N a ranch, where independence is a part of good business, children soon learn self-reliance. So, the owners of this ranch house in Santa Cruz County, California, did not hesitate to give their three children a wing to themselves. Architect Hervey Parke Clark, of the San Francisco firm of Clark & Beuttler, angled it off from the rest of the house to bound a broad play-patio visible from the living room and just a step from the kitchen. The typical ranch fence keeps the cattle away from the landscaped living areas. On the opposite side of the house, separated from the children's court by the width of the living room, is a terrace primarily for grownups. With the living and dining rooms, it shares a view to the flat lands beyond through a canyon in the intervening hills. The parents' rooms