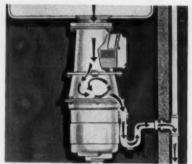

Fits any modern sink with a 3½-to 4-inch drain opening. This is how the Disposall looks installed under your kitchen sink . . . makes your kitchen modern, clean, sanitary.

This is all you do: 1. Scrape food waste into drain opening. 2. Lock protecting sink cover with a twist to the left. 3. Turning on the cold water automatically starts the Disposall.

The Disposall action grates all food waste and congealed grease into tiny particles. It flushes them harmlessly away into sewer or septic tank. The Disposall works perfectly with either sewer or septic tank.