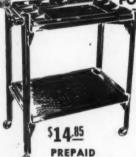

### TEA WAGON—Special at \$15.95

Kaysons', Inc. . EVANSVILLE 4, IND.

"ST. FRANCIS AND THE BIRDS"

The famous statue of St. Francis, with birds in hand and at base, reproduced in antique-finish lead, 19" high. The Victorian cast iron bird bath is 22" in diameter, 31" high, white, black or Pompeian green finish.