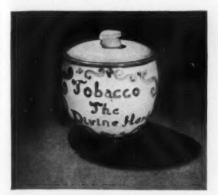

Miniature Dunhill #26a perfect replica even to the white dot trademark of this world-famous pipe. Handmade of shell briar or bruyère, the stem unwinds as does the fullsized version. A fine present for a collector or someone who admires your pipes. \$7.50 ppd. Miniature porringer ash tray, 75c. Alfred Dunhill of London, 620 Fifth Ave., N. Y. 20, N. Y.