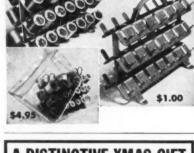

To lady drivers give a pair of gold plated car keys. They may be had for any General Motors-, Ford- or Chrysler-built car. One has a rhinestone ladybug, the other an enamel four leaf clover and for safety's sake they come blank. Any locksmith can cut them. Specify car make. \$4.95 ppd. Spencer Gifts of Atlantic City, N. J.