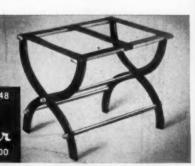

op, Santa Fe, New Mexico.





Valet stand in magnificent mahogany or walnut finish, \$11.95

Luggage rack, with strong fancy webbing, 17½ x 22 x 14 inches wide, \$12.95

Free delivery within 150 miles. In N.Y.C. add 2% sales tax. Shipping charges on COD's are collect.

Send for new Christmas Gift Book H-3 and Overseas Food Folder



# helpful hints for the SHELFCONSCIOUS!

If he's busy, busy, busy... give him a Valet Stand for Order-Out-of-Chaos. Single-handed, it copes with coat, vest, trousers, tie, shirts, shorts, socks and shoes. And what hostess wouldn't welcome a luggage rack, so handsome it doubles as a tray stand? This one's a sturdy pre-war type with satin-finished can't-tarnish metal supports, and sleek, ebony-finished, solid wood legs. So convenient, you'll want one yourself!





## news for you on our party line!

For your next party, phone 'em and feed em with ease and éclat. Call from the handy telephone stand that saves desk space. (Even the phone looks "special" in a Glam-R-Phone cover). Carve your party ham, roast or fowl on a gleaming holder . . . perfect angle for slicing. And juicy steaks demand Carvel Hall steak knives . . . keen-cutting blades with gay party handles.

Telephone stand, 20%" high, for obling, round or oval based phones; polished chrome or bronze; \$13.95 Glam-R-Phone plastic shell fits over phone; in ivory or gold plastic, \$3.50 and \$4.95



Free delivery within 150 miles. In N.Y.C. add 2% sales tax. Shipping charges on COD's are collect.

Send for new Christmas Gift Book G-3 and Overseas Food Folder





genuine star bandle. \$17.50