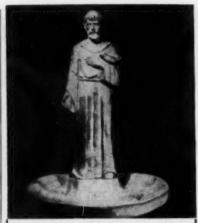

### TEA WAGON—Special at \$15.95

Kaysons', Inc. . EVANSVILLE 4, IND.

"ST. FRANCIS AND THE BIRDS"

The famous statue of St. Francis, with birds in hand and at base, reproduced in antique-finish lead, 19" high. The Victorian cast iron bird bath is 22" in diameter, 31" high, white, black or Pompeian green finish.