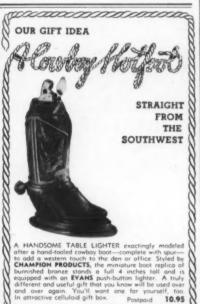

ted wood, 1%" high, 60 in box, \$2.25.
Unpainted, sanded wood, 1%", 26 in box, \$1.10.
For the Lady of the House—Unique honeycomb candles of beeswax with colored, spiral edging.
75e pair, gift-boxed.

No C.O.D.'s, please. Send check or Money Order.

Box 374, Sta. A

#### 10" x 14." The set of six, \$5.00. In handsome portfolio. An ideal gift. Postpaid [No C.O.D.'s] BERMUDA COLOR PRINT CO. **TREASURES** Box 563, G. C. Sta., New York 17, N. Y. Columbus 1. Ohio STRAIGHT FROM THE SOUTHWEST

#### JACK DE CAPITATOR

You'll like Jack. He's a solid brass bottle opener, with three brass screws which attach him to the wall. Always handy whenever you want him to bite off the caps of your bottles, and he won't touch a drop himself. \$1.95 (Postpaid).

Write for Free Catalog of Smart Bar Accessorie





N SILVER PLATE 11.95 IN GOLD PLATE 13.95

IMMEDIATE DELIVERY No COD's PI

ZUNI HOUSE SE E CONGRESS TUCSON, ARIZONA mmonmon)

#### **Beautiful Brass in The Early American Manner**



#### Never Such Value At These Low Prices!

862-SOLID BRASS ANDIRONS 21" high. A true reprod Colonial design, \$14.50 Pair, Express Collect. old Colonial design. \$14.50 Pair, Express Collect.

853—COMMANION FIRSEET to 802 Androns, Solid brans. 28" high and consists of stand, shovel, poker and tongs, Set \$18.50, Express Collect, #545—THREE FOLD SCREEN, All brass frame with atrong black wire meshing. 30" high, center panel 20" wide, side panels 19" wide Grace Aut and perfect for catching dying embers. \$16.00, Express Collect.

#555—ERASE LOG WOLDER with cast brass claw legs. 23" long x 13" wide. Will hold an