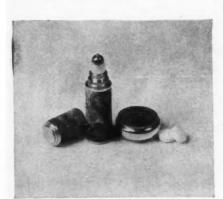

# PORTABLE FRAGRANCE

Whether you journey far or near, you're sure to arrive at your loveliest if you take along this unusually fine travel spray. The generous facon is imported hand-cut Czechoslovakian crystal, while the case is made of top quality saddle leather, with smart stitching along the edges. Inside the case, with its rich red interior, are fittings to hold the bottle and spray mechanism securely. The fittings, lock and key are of solid lacquered brass. Here is an everlasting gift for yourself, or for one you hold dear.