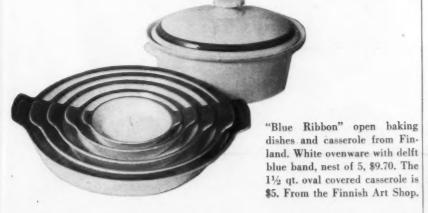

", 33/4", 4" in diameter, cost 30c, 35c, 40c, 45c from the Bazar Français.



Kitchen scales, left, are streamlined to suit present-day kitchens. The "Counselor" is compact, accurate and a necessity for a budget-wise homemaker, costs \$4.95, at John Wanamaker.





Portable electric washer of stainless steel, below, whisks 3 lbs. of clothes clean in 10-15 minutes. The "Handyhot" is \$36.95, Lewis & Conger.



In hand-tooled leather case, handsome 9-piece steak set, right, with "Shuredge" blades, Pakkawood handles, \$35 from Lord & Taylor.





Styled for looks, engineered for perfect cutting of all meats, the Frenchmade "Surm" aluminum alloy meat grinder has knives of finest tool steel. Tube for sausage-making or stuffing fowl is optional. Grinder is \$7.95, tube 70c at Bloomingdale's.





(Continued on page 270)



for maximum COM-FORT—radiant heating - no drafts.

# No wonder home-owners rave about

## **BASE-RAY** RADIANT HEATING

A real SAVER of fuel because BASE-RAY heats so efficiently.



BASE-RAY become practically INVISIBLE when painted to match walls and trim.

BASE-RAY\* Radiant Baseboards will make your house a joy to behold and a delight to live in - as shown by the experience of thousands of delighted home owners over the past four years.

BASE-RAY Radiant Baseboards are hollow cast-iron units only 7" high and 1¾" thick, supplied with either hot water or steam from your regular heating boiler. They replace the customary wooden baseboards and are usually installed only on "outside" walls.

BASE-RAY heating is wonderfully efficient. It floods walls and floor wi