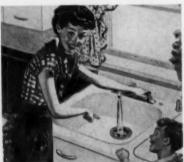

# NO MORE GARBAGE IN THIS HOME-EVER!

Amazing kitchen appliance handles all food waste-grates it-washes it down the drain

You've seen the last of messy, odorous, pesty garbage—the moment you install a General Electric Disposall.\*

This wonder appliance—fitting snugly under your kitchen sink
—handles food waste for you, shreds it, flushes it away.

Just scrape all leavings—pits, peelings, fruit rinds, even chop and fish bones—into the drain opening. Start the Disposall and forget you ever heard of garbage!

Let this electrical marvel go to work for you—easing your kitchen chores, ridding your home forever of insanitary, germbreeding garbage.

Make yours the most modern, cleanest of kitchens. Just see —in these pictures—how simple the Disposall is to operate:

Fits any modern sink with a 3½-to 4-inch drain opening. This is how the Disposall looks installed under your kitchen sink . . . makes your kitchen modern, clean, sanitary.

This is all you do: 1. Scrape food waste into drain opening. 2. Lock protecting sink cover with a twist to the left. 3. Turning on the cold water automatically starts the Disposall.

The Disposall action grates all food waste and congealed grease into tiny particles. It flushes them harmlessly away into sewer or septic tank. The Disposall works perfectly with either sewer or septic tank.