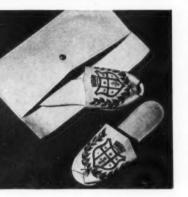

### ALPACA SLIPPERS DE LUXE

The most luxurious fur slippers in the world—amazingly beautiful, warm and comfortable. Made in Peru of the flufflest and silkiest alpaca fur, soft leather lining and outer soles, fur inner soles. Perfect for boudoir, travel, after-sports.

Ladies' sizes 2-11; white, beige or tan. Men's sizes 5-13; natural tan color.

\$10.75 postnaid.

\$10.75 postpaid State shoe size

## GOOD NEIGHBOR IMPORTS

16 East 50th Street, New York 22, N. Y.