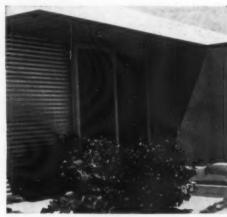

th other relevant factors, differs in nearly every community in the country, there are relatively few precise figures which are generally applicable today.

WOOD FINISHES: in the familiar shape of clapboards, flush boarding, boards and battens, or shingles, wood has always been a most popular material for outside walls. (Continued on page 291)



WOOD SHINGLES



HARDBOARD SIDING

Shingles and siding, used on the exteriors shown above, contrast old and new kinds of wall texture. The play of light and shadow, the irregular shapes and sizes of the wood shingles on the old house, *left*, give it a richly detailed texture. The broad bands of the large-scaled hardboard siding on the newer house, *right*, give it a sturdier, heavier look. Both materials serve as finish over frame construction.



STEEL-CEMENT BOARD



WOOD BOARDING

Modern materials are fabricated materials new to residential use and old materials used in new ways. Corrugated steel on house above, left, is economical, sturdy and an interesting contrast to the flat roof and smooth, adjoining walls. Asbestos cement panel (right-hand wall of same house) insulates, is fireproof, durable, needs no painting. Vertical flush boards on house above, right, are narrow in width, present smooth surface. Of natural cedar oiled, they require little care.

#### CHRISTMAS CARDS



CHRISTMAS CHEER, a gaily hospitable card designed by Edward A. Wilson for Designers and Illustrators, is a foretaste of Christmas dinner, 15 cents apiece, \$15 a hundred. Marshall Field, Chicago.



PARIS ON ICE by Ludwig Bemelmans, painted for Designer