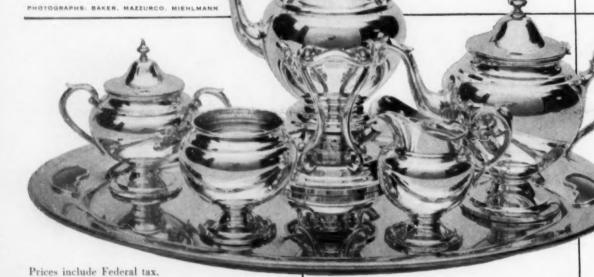

 Tea Pot
 \$47.50
 Coffee Pot
 \$50.00

 Sugar Bowl
 \$30.00
 Creamer
 \$27.50

 Waste Bowl
 \$20.00
 Tray, large (26 in.)
 \$90.00

Pieces in Melon design, not shown:

Well and Tree Gravy or Sauce Bowl
Platter \$37.50- and Tray \$42.50
Entrée Dish \$57.50 Tray (22 in.) \$55.00

Federal Tax additional

At fine jewelry stores and silverware departments.