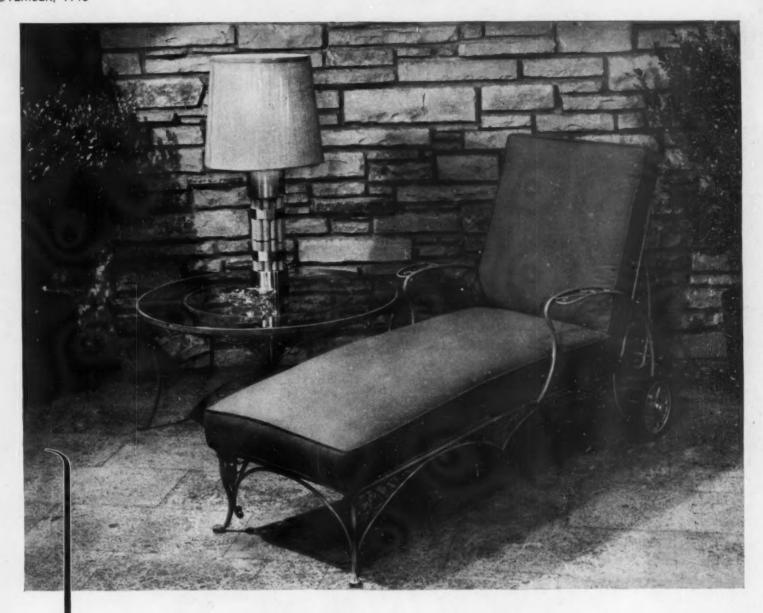

# One Touch of Summer The Whole Year Through

Immediate Delivery: Write for Information

People of the Northwest, at home in a rigorous climate, have been quick to foresee the decorating effectiveness of this airy California wrought iron. Here elegant design is enhanced by floral decorations of cast bronze. And, for a dramatic touch, sailcloth coverings in duBarry rose contrast boldly with frames in antique chartreuse. Beautiful, immensely practical, these gay pieces sing of year 'round summer—bring bright accents to the modern or traditional setting.

Dayton's own for the Northwest.

THE NORTHWEST'S GREAT STORE

The Dayton Company.

MINNEADOLIS