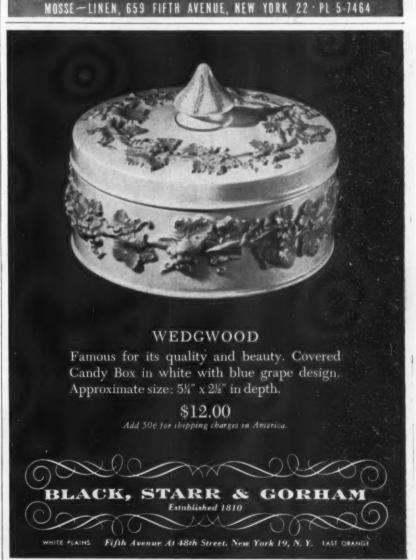

, Santa Fe, New Mexico.





Valet stand in magnificent mahogany or walnut finish, \$11.95

Luggage rack, with strong fancy webbing, 17½ x 22 x 14 inches wide, \$12.95

Free delivery within 150 miles. In N.Y.C. add 2% sales tax. Shipping charges on COD's are collect.

Send for new Christmas Gift Book H-3 and Overseas Food Folder



# helpful hints for the SHELFCONSCIOUS!

If he's busy, busy, busy... give him a Valet Stand for Order-Out-of-Chaos. Single-handed, it copes with coat, vest, trousers, tie, shirts, shorts, socks and shoes. And what hostess wouldn't welcome a luggage rack, so handsome it doubles as a tray stand? This one's a sturdy pre-war type with satin-finished can't-tarnish metal supports, and sleek, ebony-finished, solid wood legs. So convenient, you'll want one yourself!





## news for you on our party line!

For your next party, phone 'em and feed em with ease and éclat. Call from the handy telephone stand that saves desk space. (Even the phone looks "special" in a Glam-R-Phone cover). Carve your party ham, roast or fowl on a gleaming holder . . . perfect angle for slicing. And juicy steaks demand Carvel Hall steak knives . . . keen-cutting blades with gay party handles.

Telephone stand, 20%" high, for obling, round or oval based phones; polished chrome or bronze; \$13.95 Glam-R-Phone plastic shell fits over phone; in ivory or gold plastic, \$3.50 and \$4.95



Free delivery within 150 miles. In N.Y.C. add 2% sales tax. Shipping charges on COD's are collect.

Send for new Christmas Gift Book G-3 and Overseas Food Folder





genuine star bandle. \$17.50