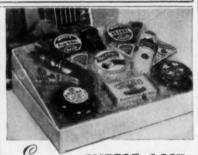

the convenient pocket. Of 100% natural camel's hair with navy blue trim, it measures 70" x 57", \$95 plus post. Bronzini, Ltd., 15 East 53rd St., N. Y. 22.

A rollicking trio of troubadours, such as you'd see at any fiesta South of the Borderthese colorful figurines are 8" high. Made of hard durable plaster-like material, handpainted, \$5 each, the threepiece band is \$15 exp. col. Gauchos, Hillbillies and Nubian figures are also available. Sully Ward, 4018 No. Fremont Ave., Minneapolis 12, Minn.



Thirst extinguisher to be placed in any convenient spot and used promptly in emergency. With a carrying case of fine cowhide, saddle-stitched and lined with velvet, it's mobile as a Saint Bernard and much handier to have around. \$27.50 postpaid, at T. Anthony, 751 Madison Ave., N. Y. 21.







Osquire CHEESE ASST.

IDEAL GIFT FOR ALL OCCASIONS

In this box you will find nationally famous golden Mel-O-Pure — a pair of apple red Goudas — a generous chunk of mellow natural cheddar—tangy, rich appetizer roll — aromatic hickory-smoked cheese food — soft, creamy, golden-crusted camembert — sweet, pungent blue cheese wedges. All beautifully packed in colorful box.

Esquire Asst.....\$6.95 each (prepaid)



Cheese Specialists for over 15 years.

Mmmm! Mellowed-with-sherry old-fashioned

### KROGER FRUIT CAKE



Kroger Gift Service Dept. HG 35 East 7th St., Cincinnati 2, Ohio

(check or money order). Please send Kroger Fruit Cake to person indicated

below. Sign gift card\_

Zone\_\_State

(List additional names and addresses on separate sheet.)

Mellowed with Sherry Wine, vacuum packe