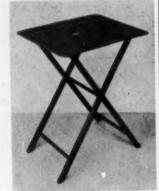

Baker furniture is gift furniture crafted for a lifetime.

For large home, small apartment, bride or bachelor, our Baker
Gallery suggests: The Party Butler (shown open) folds to
traytable size. All mahogany, 28" high or 18" (cocktail table) height, \$154.