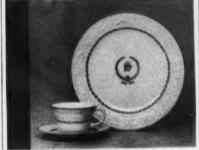

# SUGGESTS: PERSONALIZED DINNERWARE

Here's wafer-weight china suggested for good taste, amazing value and excellent quality. It makes a perfect gift . . . a distinctive table setting for holiday dining.

Each piece is hand decorated and inscribed with your initial in 22 Karat Gold set off by a classic laurel leaf design. All shipments guaranteed against breakage. Open stock available. Money back if not satisfied. FREE POSTAGE.

Complete 53 piece service for 8-\$29.95 No COD's, please. Specify initial desired with order. Send check or money order to:

EDNA WYNNE DEPT. B 225 FIFTH AVE., NEW YORK 10, N. Y.