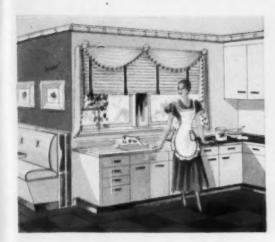

# NO MORE GARBAGE IN THIS HOME-EVER!

Amazing kitchen appliance handles all food waste-grates it-washes it down the drain

You've seen the last of messy, odorous, pesty garbage—the moment you install a General Electric Disposall.\*

This wonder appliance—fitting snugly under your kitchen sink
—handles food waste for you, shreds it, flushes it away.

Just scrape all leavings—pits, peelings, fruit rinds, even chop and fish bones—into the drain opening. Start the Disposall and forget you ever heard of garbage!

Let this electrical marvel go to work for you—easing your kitchen chores, ridding your home forever of insanitary, germbreeding garbage.

Make yours the most modern, cleanest of kitchens. Just see —in these pictures—how simple the Disposall is to operate:

Fits any modern sink with a 3½-to 4-inch drain opening. This is how the Disposall looks installed under your kitchen sink . . . makes your kitchen modern, clean, sanitary.

This is all you do: 1. Scrape food waste into drain opening. 2. Lock protecting sink cover with a twist to the left. 3. Turning on the cold water automatically starts the Disposall.