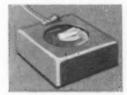

Let this electrical marvel go to work for you—easing your kitchen chores, ridding your home forever of insanitary, germbreeding garbage.

Make yours the most modern, cleanest of kitchens. Just see —in these pictures—how simple the Disposall is to operate:

Fits any modern sink with a 3½-to 4-inch drain opening. This is how the Disposall looks installed under your kitchen sink . . . makes your kitchen modern, clean, sanitary.

This is all you do: 1. Scrape food waste into drain opening. 2. Lock protecting sink cover with a twist to the left. 3. Turning on the cold water automatically starts the Disposall.