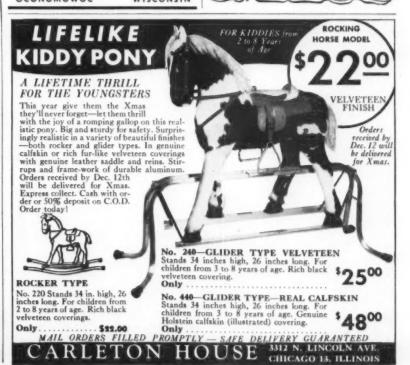

y Betty Harrington . Alice in turquoise blue and the white rabbit elegant in a green cutaway. Alice is 434 inches tall and is priced \$3.75 . . White Rabbit, 5½ in. tall, \$2.75 . \$6.00 the set Postorid in the II.

3.75 . . . White Rabbit, 5½ in. tall, \$2.75. \$6.00 the set Postpaid in the U. 5. Check or Money Order — No C. O. D.'s Deluxe edition of Alice in Wonderland with enniel illustrations in color, \$2.00, Postpaid. Send for FREE ILLUSTRATED FOLDER



Your sleigh in walnut finish is ready for eardy, nuts -- a green growing plant or such. Box measures 4" x 5". A darling present packed with your personal selection.

Add 15¢ for delivery \$200 Sorry no C.O.D's

2 Dennison's E 411 FIFTH AVENUE . NEW YORK 16, N.Y. 62 E. RANDOLPH • CHICAGO I, ILLINOIS 32 FRANKLIN ST. • BOSTON 10, MASS.



#### A Pipe Man's Pipe Rack Does Everything A Good Pipe Rack Should Do

- Hangs on wall, convenient, smart. Saves precious desk or table space.
- Holds 14 (cours 'em) pipes.

  Air sight humider jer drawers.

  Large drawer for all accessories. x 18" (Pipes not included)

\$14.50 Exp. Chgs. Collect

ks are hand made of choice knotty a mellow honey brown tone. Hand and polished to a satin smooth luster

Write for free folder of UE WALL FURNITURE IN FRIENDLY PINE





#### Ante Up" Poker Rack

Ideal for the Hook, Slice and Who's Light Boys

- A handsome unique wall decoration.
  Conveniently stores all card game needs.
  Holds 400 standard size poker chips.
  Chip holders can be used at table.
  Large drawer for cards and accessories.

- Size 11" 1 16" (Poker chips not included)

Poker Chi