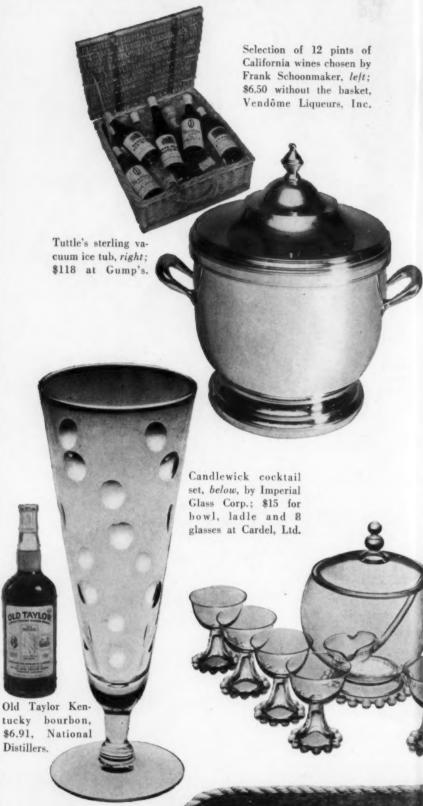

no ashes. Thermostatic Temperature Control. Heavygauge steel tanks, dip-galvanized for long life. Easy-to-clean Dulux exteriors. And many other features.

New Table-Top Models — 30- and 40-gal. capacities. Compact, may be installed in 24-inch space. Have attractive new marbleized composition tops molded to steel base - exceptionally durable, will stand up under hard use as extra kitchen "working" top.

See Your Dependable Frigidaire **Dealer.** Find name in Classified Phone Directory under "Water Heaters" or "Refrigerators." See his many other new Frigidaire Appliances for the Home.

Listen to Frigidaire's new LUM 'N' ABNER show. See newspaper for time, stati

You're twice as sure

vith two great names FRIGIDAIRE

**General Motors** 

#### TURNS WITH A CORKSCREW

continued from page 255



Perfect for light beer is the Susquehanna Glass Co.'s "Yo-yo" Pilsner glass; price \$9 a dozen, Marshall Field.

The chart of any waters you happen to be cruising in can be framed in this nautical, rope-edged tray, right; \$25 at Abercrombie & Fitch.







Foreign Vintages, Inc.

Heavy crystal Old Fashioned glasses holding 11 ounces each, \$100 a dozen; heavy crystal muddlers, \$90 a dozen, both from Steuben Glass.



pitcher, \$95, mixing spoon, \$15.

Quart-size cut glass decanters, below, are priced \$42 each at Black, Starr & Gorham.





## ... he shows you the way to tastier, more healthful foods!

He's your authorized Permanent representative—and he comes to your home by appointment, only. He's an authority on food and food preparation. Good health is his business. He'll tell you