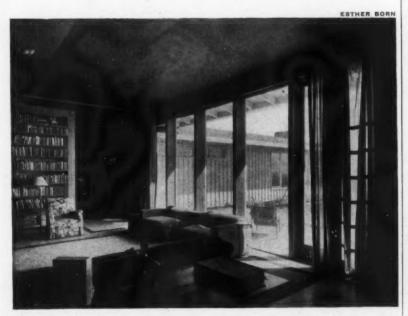

Paul Thiry's pioneering contributions to Northwestern architecture include factory and university buildings and such forward-looking houses as his own (page 196). After world-wide travels from Alaska, where he was born, to the tip of India, he has settled in Seattle, Washington, for good.