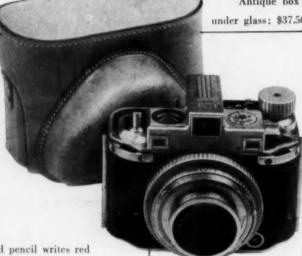

tic field. Skyline Airport, \$9.98. Bamberger's, Newark.



Lionel's new operating milk car, \$9.50; Penn GG-1 locomotive with builtin horn, \$37.50. J. L. Hudson, Detroit.

ne



Adams Road Grader, authentic steel model; oversized Goodyear tires, \$13.95. Rich's, Atlanta.



Walking giant moves forward, back, stops by remote control; has electric eyes.

Erector Set #12½, \$50.

Marshall Field, Chicago.



Metal "Gasoline Alley Fix-it Kit" with real working tools, \$3.98. Macy's, New York.

More toys on page 246

#### **CHRISTMAS**

#### ALL THROUGH THE HOUSE

continued

### For a man



Antique box has gold eagle under glass; \$37.50, Reed & Stevenson.



Carver reproduction of an English wall clock has barometer, hygrometer, thermometer; in two sizes, \$209, \$231; Abercrombie & Fitch.



Gold pencil writes red at one end, blue at other. \$57.60, A. Sulka & Co.





MIEHLMANN, MAZZURCO, CASSIDY



The figure server

English Brierley crystal decanter, \$34, quart pitcher, \$25, tumblers, \$103 a dozen. Williams & Thompson.

Below:



Overnight suitcase with outer briefcase pocket, both red-leather lined; \$78, T. Anthony.



Baton cuff links in oxidized silver, gold embellished; \$60 at Bronzini, Ltd.



Combination address book and monthly diary, gold corners, locks with 14k gold pencil; \$57, A. Sulka & Co.

French Regency desk of ebony and gilt ormolu, \$5,000; porphyry and bronze Empire lamp, \$225; clock, \$375; Baccarat crystal box, \$675, all from Frederick Victoria. "English Gadroon" pattern dessert knife, \$5, Black, Starr & Gorham. Seneca brandy glass, \$2.50, tu