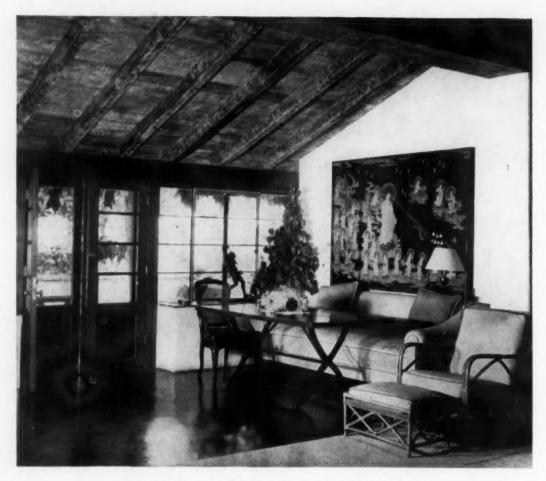

Paul Thiry's pioneering contributions to Northwestern architecture include factory and university buildings and such forward-looking houses as his own (page 196). After world-wide travels from Alaska, where he was born, to the tip of India, he has settled in Seattle, Washington, for good.