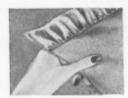

Let this electrical marvel go to work for you—easing your kitchen chores, ridding your home forever of insanitary, germbreeding garbage.

Make yours the most modern, cleanest of kitchens. Just see —in these pictures—how simple the Disposall is to operate:

Fits any modern sink with a 3½-to 4-inch drain opening. This is how the Disposall looks installed under your kitchen sink . . . makes your kitchen modern, clean, sanitary.

This is all you do: 1. Scrape food waste into drain opening. 2. Lock protecting sink cover with a twist to the left. 3. Turning on the cold water automatically starts the Disposall.