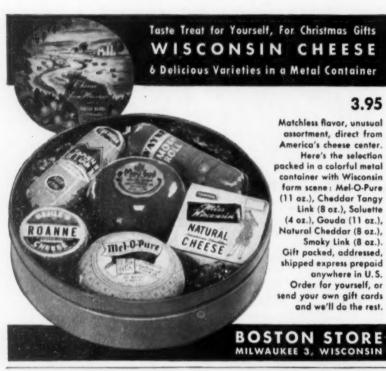

e
1 10 oz. jar of Wild Grape Jelly
1 10 oz. jar of Wild High Bush Cranberry Jelly

Jelly 1 1 lb. jar of Lingonberry Jelly

All these products grow wild in Minnesota. This Bargain Gift Package only \$5.00 ppd. Send for famous Gokey "Sporting" Catalog

GOKEY, St. Paul 1, Minn.

#### CALIFORNIA FRUITS



#### GIFTS OF FRUITS

#### BASKET TRAY

3 lb. SIZE \$4.95 11/2 lb. SIZE \$2.95

WRITE FOR FREE CATALOG CANOGA FARM, R. F. D. 2 , ENCINO, CALIF



Maud Muller's Top assortment of old fashioned thick coated chocolates in a beautiful white quilted box with removable label . . . makes a lovely handkerchief, hosiery or jewelry box. A double gift. \$1.85 for 1 lb. Add \$1.40 per lb. for 2, 3, and 4 lb. boxes, postpaid. Satisfaction guaranteed.

Maud Muller Candies
303 DICKEY BLDG., DAYTON 2, OHIO





### "Home-Baked" FRUIT CAKE

Here's a rich, tender-textured fruit cake lavishly crammed with an intriguing assortment of golden raisins, glazed pineapple, candied cherries and plump, delicious pecans. Dressed in gay, holiday cellophane and packed in beautiful colorful, round metal container which is ideal for sewing materials, cookies, candies, etc., when last luscious nibble of cake is gone. Snug fitting cover beautifully decorated with floral design taken from actual color photograph. Omar Fruit Cake is made the "home-baked" way by the famous Omar Bakeries. Thirty years' baking experience. Millions of satisfied customers. Protected by durable shipping box, ready for mailing. We will enclose your greeting card, if you wish...or one like that shown below. Send check or money order TODA