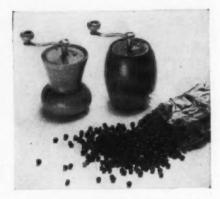

Super-giant and giant pepper mills were first invented for television cookery programs. Because they caught the public's fancy, you can now get them for yourself or epicure friends. Of hand-turned walnut with finest cutting parts: 10" super-giant, \$20.50; 8" giant, \$19.75; 4", \$3.75, ppd., peppercorns incl. Kirkham's, 44 Maple St., Glens Falls 2, N. Y.