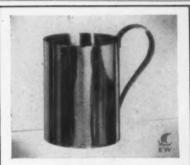

# FOR THE MAN WHO LIKES HIS BEER COLD

This very heavy copper mug with brass handle (bang- and tarnish-proof), holds a full bottle of beer or coke and keeps con-tents colder. Designed by Emmet White and made in our shop—a gift to be enjoyed for a lifetime.

> \$4.50 ea. ck. or M.O. postpaid except C.O.D.'s Set of six \$25.00

MARCO POLO SHOP

14 W. Saratoga St., Baltimore 1, Md.

HANGING COPPER PLANTERS

Product of Modern Forge Mfg. Co., Chicago 22, Ill.

Buy several for your own home, buy them as gifts for your home-maker friends. Shining solid copper hanging wall planters are attractive additions to any home! Complete with wall bracket!