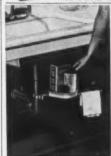

Let this electrical marvel go to work for you—easing your kitchen chores, ridding your home forever of insanitary, germbreeding garbage.

Make yours the most modern, cleanest of kitchens. Just see —in these pictures—how simple the Disposall is to operate:

Fits any modern sink with a 3½-to 4-inch drain opening. This is how the Disposall looks installed under your kitchen sink . . . makes your kitchen modern, clean, sanitary.

This is all you do: 1. Scrape food waste into drain opening. 2. Lock protecting sink cover with a twist to the left. 3. Turning on the cold water automatically starts the Disposall.