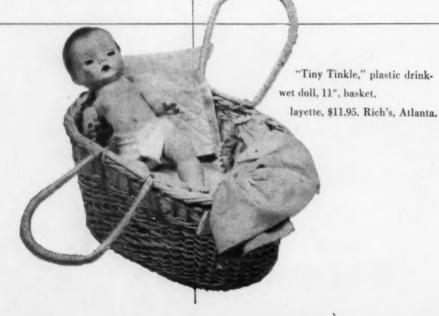

12. Macy's, N. Y.



Light breeze turns "Sand Sailer" into sidewalk land lubber, 32", Vinyl plastic sail. \$2.50, Gimbel's.

BAKER

#### Opposite:

Your child can widen the horizons of his world with working toys, such as this painting desk, designed by New York's Museum of Modern Art.

continued

## For the playroom





Countless designs can be drawn and colored like magic with this automatic designer, "Hoot-Nanny." \$3.50 at B. Altman's.



"Auto harp" with 5 or 12 press-button cords, \$13.25; \$19.25. Creative Playthings.



Wooden stove, 18" high, \$14.95; utensil set, \$1.35. Playroom, St. Louis.



Tom Thumb cash register, \$3.98; adding machine, \$1.98. Both red. G. Fox, Hartford.



Imported sewing machine runs a fine chain-stitched seam. With table clamp. \$5.85. The Playhouse.





Doll-house miniatures: brass utensil sets, \$1 each: "Grandmother Stover" replicas, 40c to \$1.50; plastic console, 75c; sewing machine, 40c. Young Books.

HOL



All-steel fire engine 45" long, seats two; ladders are wood, \$28.95. Famous-Barr, St. Louis.



Fireman's hat sports a battery-run headlight, \$2.40. The Playhouse.



Seven league stilts, modern version, 34", of natural hardwood, \$3. B. Altman.



Sturdy hitch-hike tricycle, \$19.98. Hahne & Co., Newark.



Planes fly, trucks roll by remote control on magnetic field. Skyline Airport, \$9.98. Bamberger's, Newark.



Lionel's new operating milk car, \$9.50; Penn GG-1 locomotive with builtin horn, \$37.50. J. L. Hudson, Detroit.

ne



Adams Road Grader, authentic steel model; oversized Goodyear tires, \$13.95. Rich's, Atlant