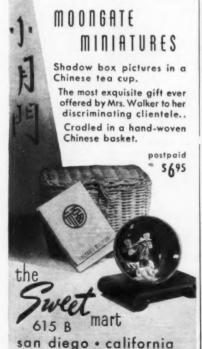

ore co-operative helper. This perky little sea horse rides a strong paper knife and he's as curious as you to see what the postman brings. 91/4" long, of solid brass, he's a fine paperweight, too. \$2.50 postpaid from the Marco Polo Shop, 14 West Saratoga Street, Baltimore 1, Maryland.

## Salad King

The "New Look" in Saladware

alifornia Pottery . . . hand painted fruit decoration in xurious colors. Mix your salads in the wide deep bowl, dividual bowls to match. Use large serving plate for kes, hors d'oeuvres, cold meats, etc.

Send check or money order. All prices postpaid.

5 Pc. Set (Large Bowl, 4 small)... 99.95 set Set of 4—Individual Bowls... 5.50 set Large Serving Plate 12"x14"... 5.50 ea. Large Salad Bowl—separate... 5.50 ea.

Thelma C. Fry 470 W. 24th St., New York 11, N. Y.





## Greater PLEASURE from YOUR FIREPLACE with These Modern FIRE DOGS



Make Logs Burn Better— Correct Smoky Fireplaces Simplify Laying of Fire

Simplify Laying of Fire

You'll get more pleasure from your fireplace with a pair of Canton Malleable
Fire Dogs. They modernize appearance
— protect andirons — make fireplace
easier to clean—keep logs from rolling
— and insure a better draft that not
on'y makes a more enjoyable fire but
frequently corrects a smoky fireplace.
Are ideal as gifts—weddings, Christmas. etc.

mas, etc.

18" long, leg height—4½". Fire Dogs stand behind andirons, straddling bar. Unbreakable, guaranteed forever. Price \$8.00 per pair, F.O. B. Canton, Ohio. Immediate delivery. Send check or money order (no C.O.D.'s, please) to

THE CANTON MALLEABLE IRON CO. ESTABLISHED 189