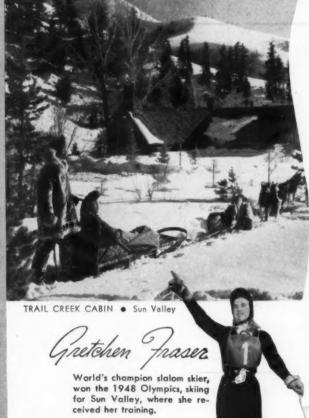

o City. Sunshine, flowers, dancing, sports. Free folder.

#### VERMONT

#### SHOREHAM

Hand's Cove. Historical farm on Lake Champlain. Mountain setting, ideal climate, Fishing, skiing, skating, excellent table. Virginia S. Graham.

#### **BAHAMAS**

#### NASSAU



#### The Fort Montagu Beach

Society's premier holiday hotel in Nassau, Ba-hamas—a complete "resort within a resort". Private ocean heach, full program of sports. London's top-ranking dance orchestras at the festive Jungle Club, Circulating iced water, Opening Dec, 15, John Cota, Gen, Mgr. N. Y. office—500 Fifth Ave., LOngacre 5-1114. Also the Princess, Bermuda.

The pleasure of your New York visit will be enhanced if you stop at the Ritz-Carlton where service and accommodations are still measured by time-honored standards!







For information address: W. P. Rogers, Gen'l Mgr., Sun Valley, Idaho, or Union Pacific Railroad, Room 1269, Omaha 2, Nebr., or see any local travel agent.

Where Every day's a Holiday!

A bright blanket of sparkling snow . . . the ever-present festive feeling...and the fine winter fun facilities spell joy of living in the Sun Valley manner. You'll enjoy more skiing per day on the excellent slopes served by eight electrically-powered lifts . . . swimming in two warm-water pools . . . dancing and evening entertainment. For that perfect vacation - summer or winter-choose Sun Valley.





(Above) What a wonderful ending to a perfect day! Good friends around a cheerful fire. (Below) It's always a treat to lunch on the ice skating rink under the warm Sun Valley sun.







modern



## "Home-P