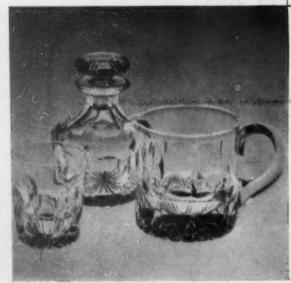

## Handsome Pair

Heavy crystal decanters—worthy scions of old Colonial forbears. Their intricate pattern and heavy stoppers, all hand molded, add sparkling elegance to side-board or bar. They hold about a quart each and stand 10" high. Postpaid in 48 states.

THE PAIR \$8.25 EACH \$4.35 Send check or money order. No COD's.

The Josselyns

Box 147 Dept. B11 Dedham, Mass

that makes a very

practical LAMP TABLE. Hand made of mellow brown antiqued Knotty Pine.

294"high - 20"wide - 124 deep \$3750 express collect Sorry no C.O.Ds Lamp not included Send for Booklet showing 28 practical Reproductions by the LENNOX CRAFTSMEN.