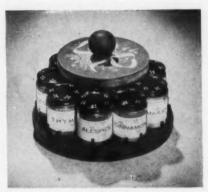

# AROUND

A spicy Susan revolves to keep seasonings in a spot where you can always put a finger on them. Constructed of wood, the 8" circular tray swings about to give you any of its nine spices. Decorated with a handpainted floral pattern on black background, it is only \$6 ppd. Country Work Shop, R.D. 1, Poughkeepsie, N. Y.