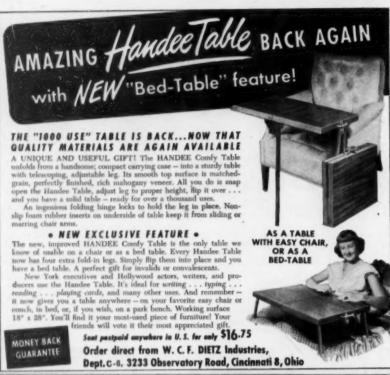

r data, write for our free Christmas catalog.

Red and white Santa head pictured, \$2.00

WRITE FOR FREE CATALOG OF UNUSUAL GIFTS FROM 4843 Massachusetts Ave., Washington, D. C.



#### remembrance pieces



DEMITASSE CUP AND SAUCER with raised, sentimental Forget-Me-Nots. Handmade. First names of couple and date of event or "Merry Xmas 1948" lettered in Gold. Colors: blue. rose, lemon-yellow or aqua. \$3.50 Ppd. Mhg. stand \$1.50 Ppd.

JUMBO COFFEE CUP in Blue Smartly personalized by permanen engraving in clay, Give owner's name fraternity or sorority, chapter, college and year, Can also be had with initials of other organizations like. of C., B.P.O.E., etc. Cup and Plate \$5.00 Ppd. Oversize Mhg stand \$3.50 Ppd. No COD's please



ANNE CARLIN, 24 EAST 28th ST., Room 3, N. Y. 16, N. Y.





transforms each gathering into a gay, cheerful event. Make your period settings lovelier, more beautiful with Candylbemes. Quick Delivery

SEND 25¢ FOR BEAUTIFUL NEW ILLUSTRATED CATALOG OF LAMPS AND FIXTURES

Butler-Kohaus, Inc. St. Louis 3. Mo



Egg Cozies for You

handmade—colorful. Brighten your break-fast table or guest tray with a Victorian egg cozy. So dear to the hearts of our a great-grandmothers, these pixie-cap egg a cozies will add gay accent to your break-fast service.

fast service.

Choice of ten basic colors: white, pink, blue, lavender, yellow, fuchsia, green, royal blue, scarlet, purple. Gift packaged. Egg cozies, quaint, charming, are delightfully "different" as gifts.

POSTPAID IN U. S. A.

3 for \$1

No C.O.D.'s please

MARIE FARMER'S WORK-BOX

Dept. HG

92 Grafton