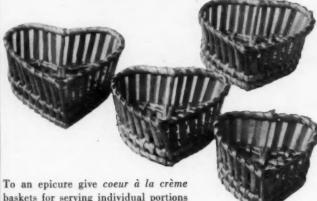

Super-giant and giant pepper mills were first invented for television cookery programs. Because they caught the public's fancy, you can now get them for yourself or epicure friends. Of hand-turned walnut with finest cutting parts: 10" super-giant, \$20.50; 8" giant, \$19.75; 4", \$3.75, ppd., peppercorns incl. Kirkham's, 44 Maple St., Glens Falls 2, N. Y.