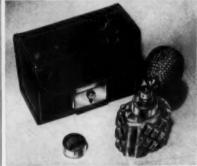

# PORTABLE FRAGRANCE

Whether you journey far or near, you're sure to arrive at your loveliest if you take along this unusually fine travel spray. The generous facon is imported hand-cut Czechoslovakian crystal, while the case is made of top quality saddle leather, with smart stitching along the edges. Inside the case, with its rich red interior, are fittings to hold the bottle and spray mechanism securely. The fittings, lock and key are of solid lacquered brass. Here is an everlasting gift for yourself, or for one you hold dear.

No C.O.D.'s. \$10.00 postpaid