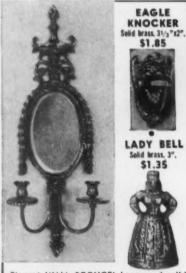

rint name or names to be corded on large bowl. Send cash, check or Money Order. Sorry — no C.O.D.'s,

Prepaid Smartart P.O. Bex 37 Vanderveer Sta. Brooklyn 10, N. Y.



'Give this DISTINGUISHED lamp for Christ-nas and be loved through the years''. That is that our fan mail from famous folk advise.

what our rain main from ramous fork advise.

27" high overall it gives greater Humination.

It has a beautiful buffed satiny aluminum finish
base and a band made parchment paper shade
with silvered binding top and bottom.

Each "Flying Gull Lamp" is numbered and
signed by Garret Thew, the designer, Only a
limited number before Christmas—so order now.

Send for Lamp Circular

hipping charges collect. Sold Separately: Lamp \$25.00 The Shade \$8.00

**GARRET THEW STUDIOS** 

Box H-G-2

Westport





Elegant WALL SCONCE! Lacquered solid brass with oval beveled glass mirror to reflect candles. Back 24" x 7" wide. As shown, each \$16.50. With 3" glass prisms, each \$19.75.

C.O.D. Expressage collect
THE BRASS MART

10 Park Place, New York 7, N. Y.





#### DELIGHTFUL WHATNOTS

\$6.98

• Authentic actual size reproductions of old footed skillets. Antique black finish. 5½ inohes wide, 11 inches long, ideal gift for the antique minded. Wonderful for plant holders, ash trays, silent butler, fireplace decoration, etc. At your favorite gift shop or write direct. Sent post paid. No C. O. D.'s please.

BOX 1284 . READING, PA



USE "GEMACO"
SNACK TABLES.
A piece of fine furniture for parties,
'I'u n cheons, near
"your card table, etc.
Folds easily without tinkering with knobs or nuts. All met