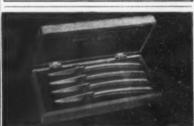

# THREE PIECE CARVING SET

with GENUINE STAG HANDLES

Carving becomes a pleasure with this 
handsome set. 
Each perfectly 
ted & balanced piece was carefully 
ht, hardened & tempered in finest heavy 
stainless steel, polished to a mirror-like 
Hollow ground razor sharp knife, fork 
hand guard & forged steel sharpener, 
lined, personalized case.

hand guard & forged steel sharpen lined, personalized case. Crown Craft Products. Only