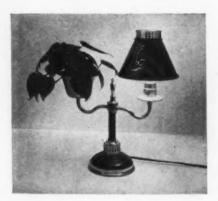

Hand-hemmed double damask in chrysanthemum or scroll pattern, 72 x 90 inch cloth. \$25. 22-inch napkins, dozen . . . . . . \$26.50.

Hemstitched double damask, in morning-glory, tulip and rose patterns, 66 x 84 inch cloth and eight napkins . . . . . . . . . . . . . \$29.50.