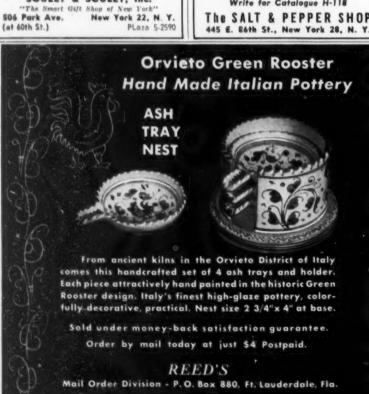

666 So. Fair Oaks Avenue PASADENA 2, CALIFORNIA

#### TIPSY GLASSES



A party-pepping creation Set of 4-\$5.00

"TOAST" GLASSES

A delightful touch for celebrating festive occasions. Each crystal glass holds a drink. Have pointed ends that lodge firmly in cake. Overall length 2½", depth of cup ½". Makes a most acceptable gift.

\$3.25 for a dozen (Parcel Past Prepaid)

SCULLY & SCULLY, Inc.

"The Smart 506 Park Ave.



#### CHRISTMAS STOCKINGS

We'll put the name of each member of the family on a bright red felt Christmas stocking, to be hing by the chimney with care year after year. They are fringed at the top with green felt; the letters are white felt. Stockings measure 15" long from ton to toe. from top to toe.

\$1.50 each, postpaid Write for Catalogue H-118

The SALT & PEPPER SHOP





# **SHOPPING**

Topers' toppers. Perk up the liquor cabinet of the friend who always has people dropping in-or have them on hand for your own use. Stopper tops are silver plated and mounted on standard size corks. Approximately 334" high. Set of four, \$7.25 ppd. The Josselyn's, Box 147, Dedham, Massachusetts.

Free-flowing salt, even in the most humid climate, if you keep your salt cellars in a "Dri-Saltainer." Simply put crystals under the perforated tray, shakers on top and lid over all. Of hand-spun aluminum, the container, with crystals is \$3.95. With matching salts and peppers, \$7.50 ppd. J. H. Currie, Inc., Southport, Connecticut.





#### MONOGRAMMED SCENTINEL by DUNHILL





A lovely gift by MARY DUNHILL. The famous SCENTINEL perfume container which guards the perfume in yo