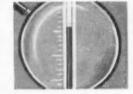

Let this electrical marvel go to work for you—easing your kitchen chores, ridding your home forever of insanitary, germbreeding garbage.

Make yours the most modern, cleanest of kitchens. Just see —in these pictures—how simple the Disposall is to operate:

Fits any modern sink with a 3½-to 4-inch drain opening. This is how the Disposall looks installed under your kitchen sink . . . makes your kitchen modern, clean, sanitary.

This is all you do: 1. Scrape food waste into drain opening. 2. Lock protecting sink cover with a twist to the left. 3. Turning on the cold water automatically starts the Disposall.

The Disposall action grates all food waste and congealed grease into tiny particles. It flushes them harmlessly away into sewer or septic tank. The Disposall works perfectly with either sewer or septic tank.