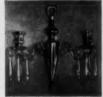

14.50 Pair, Express Collect.

853—COMMANION FIRSEET to 802 Androns, Solid brans. 28" high and consists of stand, shovel, poker and tongs, Set \$18.50, Express Collect, #545—THREE FOLD SCREEN, All brass frame with atrong black wire meshing. 30" high, center panel 20" wide, side panels 19" wide Grace Aut and perfect for catching dying embers. \$16.00, Express Collect.

#555—ERASE LOG WOLDER with cast brass claw legs. 23" long x 13" wide. Will hold an ample supply of larger logs. \$13.95, Express Collect.

#565—CRASE COD FIRELIGHTER, Brass, 614,0" tall, \$4.95 Postpaid.

#575—EMBOSSED ERASE SELLOWS, with ship motif, Imported from England. 1014" long. Price \$6.75 Prepaid.

SEND CHECK OR MONEY ORDER TO:

ART COLONY INDUSTRIES, Inc.

A name famous for gifts

69 Fifth Avenue, New York 3, N. Y.









#### Virginia\_ Paig FEATURES

Hand Made and Hand Painted . . . Authentic reproduction of Old English Tea Caddy. Cork-lined for cigarette humidor—becomes tea caddy or vanity box by re-

moving cork. Miniature Square Tea Chest for tea or hard Each of the above \$4.95 plus 25 cents' postage

Cigarette Server designed to harmonize with either humidor or tea chest.

\$1.50 plus 10 cents' postage Colors: Black (Firethorn Decoration), Red (Snowberry), Antique Ivory (Floral). No. C.O.D.-Write for catalog

VIRGINIA PAIGE Jackson Heights, N. Y.



Gleaming satiny copper lends an air of distinction to make each chilled drink a special occasion.

What a perfect gift! Each piece artfully tooled by master craftsmen. Lustrous copper pitcher trimmed in polished brass. Matching generous-sized mugs