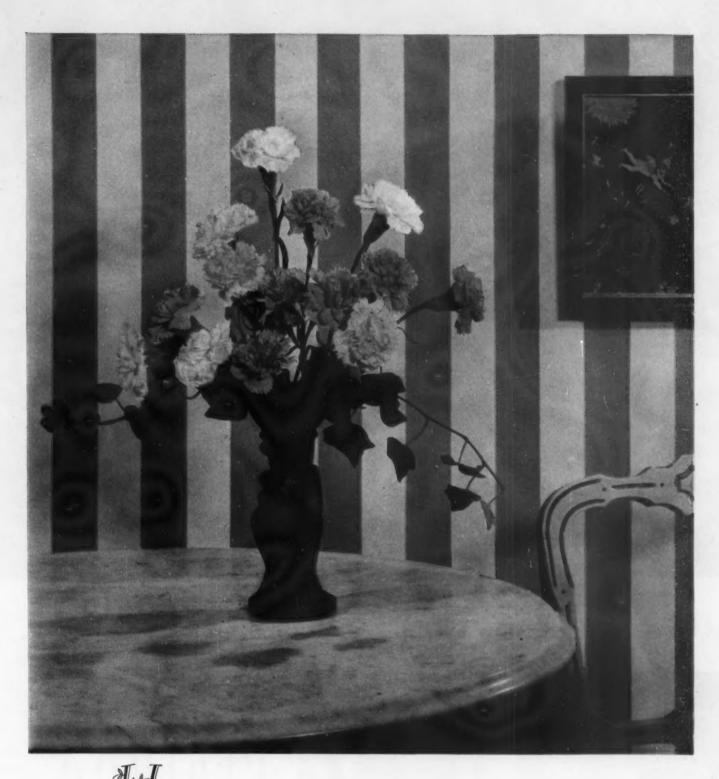

# Prelude

PATTERN BY

When you're serving late Sunday breakfast or afternoon tea, Prelude's gaiety and Prelude's grace add the perfect touch . . . If it's merriment at midday you're planning, build your plan around Prelude . . . And for a dinner that's both friendly and formal, reap a new crop of praises with your Prelude.

Sleek, contemporary lines, the casual freshness of hand-carved, hand-painted flowershere's a combination to give you undreamed-of dinnerware versatility . . . Prelude is planned for versatility-planned to add to the casual charm of Provincial, planned to blend with the directness of Contemporary . . . And Prelude is designed to help you bring new friendliness to your table, at any time of day or night.

Other beautiful Stangl patterns are pictured in full color in the booklet, "Attractive Settings for Your Table". Send 10c to Stangl Potteries, 652 New York Avenue, Trenton 4, N. J.