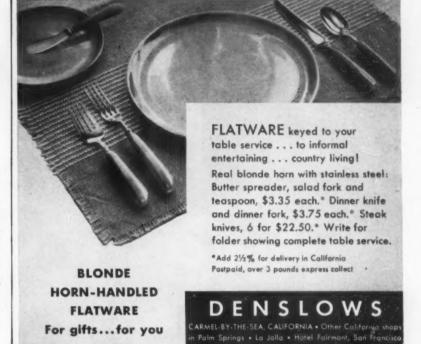

uilt light
and strong with finest walnut
finish. LOCKS PHONE AND
STAND IN SECURE COMPACT UNIT. Dialing doesn't
wiggle it or tip it over. Perfect for long-cord or plug-in
phones. Gives chairside, bedside comfort, HOLDAFONE is
a gift welcomed in every home.

For oval or square base phones—specify

\$7.95 THE HOLDAFONE COMPANY Dept. HG-5 4272 Gwynne Rd., Memphis, Tenn. For All Who Wear Glasses!



EYEGLASS CLEANING TISSUES

Specially treated patented tissues clean perfactly, leave no lint, prevent misting! These handy, vest pocket booklets provide clear vision, make wonderful gifts. Give them and use them!

Box of 9 BOOKLETS

.Send \$1 (Year's Supply) .... OR

The SWANKY-MOST 10 DeLuxe, gold monogrammed booklets, gift-wrapped in transparent box \$2.50

**CLEAN-O-MIST** BOX 7. ORADELL. N. J.





ORIENTAL MAGIC!! The newest "STAIRWAY TO HEAVEN" features

The newest "STARWAY TO HEAVEN" features "Glowing Rose." a magical plastic which actually emits an eerie glow through the edges to make an exciting decoration for your archway or fireplace. Equally glamorous with whatnots or floral arrangements, they make a clever addition anywhere in the home. In colorful Plexiglas, measuring 16 inches from tip to tip, the "Starway" is also available in Royal Blue. Cherry Red. Chinese Red. Forest Green. Aquamarine, Midnite Black. Opalescent White, or Glowing Jade Green crescents, with contrasting white stairs, and includes a matching star. "Glow-edge available in Rose or Jade only. Priced at \$10.95 per pair. Sold singly at \$5.95 each.

(Whatnots shown not included.) Shipped postpaid if Money