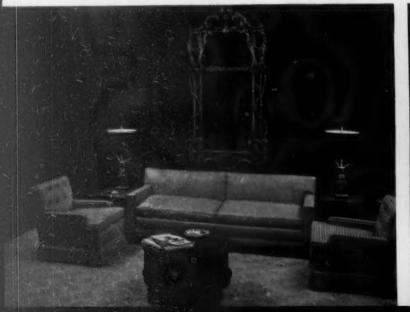

cushion. Size: 10" x 7" x 3½"—Colors: Wine, Medium Blue, Rose, Green—give 1st and 2nd choice. A wonderful Christmas gift, singly or the pair—

4.95 each

9.50 pair Dept. G

### For more gracious living