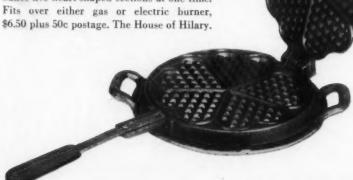

rring the walls. \$12.95. Bamberger.





Modern casserole, left, combines glazed with unglazed earthenware in oatmeal or jade with terra cotta. 1 qt., \$2.50; individual, \$1.25. Plates extra. Design for Living.

Electric clock and timer, right, frees the cook from pot-watching. If she bakes, preserves or uses a pressure cooker the General Electric "Little Chef" will buzz a warning to stand by, \$5.95, L. S. Ayres, Indianapolis.





Cleaning gets easier, left. Lewyt's canister vacuum has an improved carpet nozzle that combines combing action with suction force to get up all hairs, surface litter. embedded dirt. Empties like ash tray, \$79.95, Jordan Marsh.

Norwegian waffle-baker, below, in cast-iron bakes five heart-shaped sections at one time. Fits over either gas or electric burner,





With Rusco Combination Windows-you can have all the benefits of fuel saving storm sash and weatherproofing, plus summer screens, in one permanently installed unit. Self-storage feature gives you assurance that you'll never have to change a storm sash or screen again. You adjust with the weather-never change with the season.

By fingertip control from inside you can have year 'round, rainproof, draft-free, filtered-screen ventilation-in any weather, any season. And, the patented Thermolok\* Closure Frame assures a permanent, weather-tight fit-eliminates repairing and refitting.

Eliminate cold zones and drafts . . . Control excessive steaming and frosting . . . inserts easily removed, from inside, for cleaning . . . Proprotection against prowlers . . . Entire home is kept cleaner, quiet