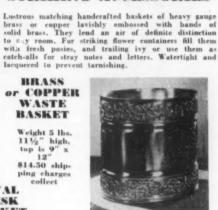

on. Cleans with a damp cloth. Ivory, Maroon, Blue, Brown or Green. F.O.B. Mt. Vernen \$9.95

GRAND UTILITIES CORP. Dept. 2 201 5. Second Av., Mt. Vernon, N. Y.



## Old Vermont Yarn Winder

An ideal gift for knitters, the rotating yarn winder makes winding balls from skeins a pleasure. In the old Vermont tradition modernized to fold abselvely flat. Weight only 13 ounces. (I' x 4" x 25".) Adjustable for different length skeins. Natural Vermont White Pine, mellows with age. A practical and unusual gift.

\$1.95

Postpaid in U. S.

MILLRACE WOODWORK SHOP COVENTRY, VERMONT

## ক্ষিত ক্ষিত



SOLID BRASS PLANTER

Stands 15" long, 5" high, 4½" wide. \$12.50 shipping charges collect



Weight 5 lbs. 11½" high, top is 9" x 12" \$14.50 ship-ping charges collect

BASKET

OVAL DESK BASKET in Brass



Write for Catalogue

STRIKING ACCESSORIES

GREAT BARRINGTON, MASS.

## 



## Champion DOORSTOP

He's almost too beautiful to stand against a door, but he does it with the effortless grace of a true aristocrat. Or let him be the center of attraction on your mantel, or a blue-ribbon gift to a horse lover. Made of bronze, 12" long, he's just \$6. Postpaid from

"little joe" Wiesenfeld Co. Dept. B-50

Baltimore 1, Md. in time for Christmas giving!



#### NEW AUTOMATIC DOG LEASH

The Promenader dog leash has ten feet of strongly woven cord which automatically reels in and out from a beautiful plastic case. Your dog enjoys new freedom of movement yet you always have complete control. The "natural grip" makes it easy to handle even a large dog without effort and without touching a wet or soil