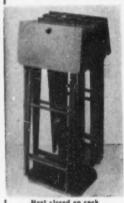

Baker furniture is gift furniture crafted for a lifetime.

For large home, small apartment, bride or bachelor, our Baker
Gallery suggests: The Party Butler (shown open) folds to
traytable size. All mahogany, 28" high or 18" (cocktail table) height, \$154.