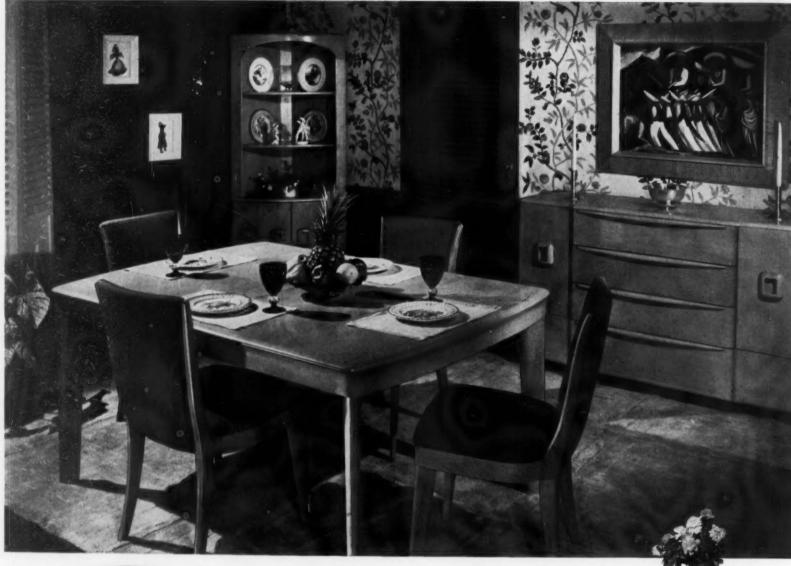

Baker furniture is gift furniture crafted for a lifetime.

For large home, small apartment, bride or bachelor, our Baker
Gallery suggests: The Party Butler (shown open) folds to
traytable size. All mahogany, 28" high or 18" (cocktail table) height, \$154.

Oval book table in all mahogany with tooled leather top, \$179.50.

Black lacquer and gold leaf Regency arm chair, \$100.

8-drawer all mahogany desk with tooled leather top, \$395.

Solid mahogany Chippendale arm chair, \$104.50.

Baker Gallery, Seventh floor, Annex.

Jordan Marsh NEW ENGLAND'S LARGEST STORE

Express or freight charges collect outside New England

JORDAN MARSH COMPANY, BOSTON 7. MASS.

Community...ivs correct

Individual pieces: