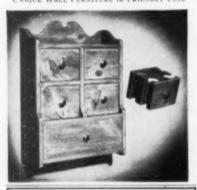

# WHIG ROSE COVERLET

## LIZA'S GIFT SHOP

New Market, Va.

# CHARMING COMPANIONS

These elegant boxes provide a handy way to keep all your jewelry or sewing needs in one place. Of identical size, color and workmanship, both are fashioned of genuine leather with 24K gold tooling—lock, key and hinges are of brass. The jewel box is lined with crushproof velvet, the self-elevating tray and earring mirror is a very important convenience. Sewing box, lined in moire, is fitted with 8 spools of assorted thread, needles, scissors, thimble, tape measure and pin

cushion. Size: 10" x 7" x 3½"—Colors: Wine, Medium Blue, Rose, Green—give 1st and 2nd choice. A wonderful Christmas gift, singly or the pair—

4.95 each

9.50 pair Dept. G