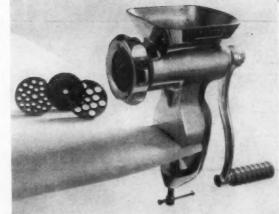

/2", 33/4", 4" in diameter, cost 30c, 35c, 40c, 45c from the Bazar Français.



Kitchen scales, left, are streamlined to suit present-day kitchens. The "Counselor" is compact, accurate and a necessity for a budget-wise homemaker, costs \$4.95, at John Wanamaker.





Portable electric washer of stainless steel, below, whisks 3 lbs. of clothes clean in 10-15 minutes. The "Handyhot" is \$36.95, Lewis & Conger.



In hand-tooled leather case, handsome 9-piece steak set, right, with "Shuredge" blades, Pakkawood handles, \$35 from Lord & Taylor.





Styled for looks, engineered for perfect cutting of all meats, the Frenchmade "Surm" aluminum alloy meat grinder has knives of finest tool steel. Tube for sausage-making or stuffing fowl is optional. Grinder is \$7.95, tube 70c at Bloomingdale's.





(Continued on page 270)



for maximum COM-FORT—radiant heating - no drafts.

# No wonder home-owners rave about

## **BASE-RAY** RADIANT HEATING

A real SAVER of fuel because BASE-RAY heats so efficiently.



BASE-RAY become practically INVISIBLE when painted to match walls and trim.

BASE-RAY\* Radiant Baseboards will make your house a joy to behold and a delight to live in - as shown by the experience of thousands of delighted home owners over the past four years.

BASE-RAY Radiant Baseboards are hollow cast-iron units only 7" high and 1¾" thick, supplied with either hot water or steam from your regular heating boiler. They replace the customary wooden baseboards and are usually installed only on "outside" walls.

BASE-RAY heating is wonderfully efficient. It floods walls and floor