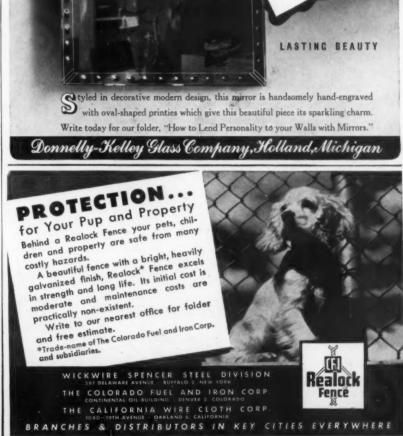

upon which nurseries seem to agree is that of its variety plumosa. Spreading along the ground to cover quite an area, the plant is excellent for covering banks, rocks or in mixed plantings. The fast-growing Savin Tamarix juniper, J. tamariscifolia, with blue-green foliage, has similar uses.

Chief among the carpeters is our own native J. horizontalis. Low-spreading, less than a foot high, with bluishgreen foliage, it has several varieties all of which are dependable for various conditions including those at the seashore. Bar Harbor, the variety most seen in cultivation, is taller, growing to about 18 inches. Variety Douglasi makes a low dense mat of blue-green that turns purplish in autumn. Glauca, an extremely flat-growing variety, is almost steel-blue in color.

MONNELLY-KELLEY Mixtors





# FOR YOUR HOME!

You'll love these new Stanley Solid Brass Cabinet Door and Drawer Pulls. They are finished in either gleaming, lustrous brass or chromium. Finishes are permanent—will retain their beauty.

You'll love their beautiful simplicity of design, too—trim, modern, practical, right for any room in any home. Your hardware dealer will be pleased to show you these new Pulls and Knobs. They'll bring an extra touch of beauty to your home. The Stanley Works, Cabinet Hardware Department, New Britain, Conn.



HARDWARE • HAND TOOLS
ELECTRIC TOOLS • STEEL STRAPPING



The Windsor Imperial combines the finest radio-phonograph Magnavox ever built with Magnascope—the new excellence in television. Radio-Phonograph, \$895. Bookcase Television Receiver, \$750.

# Perfection in home entertain