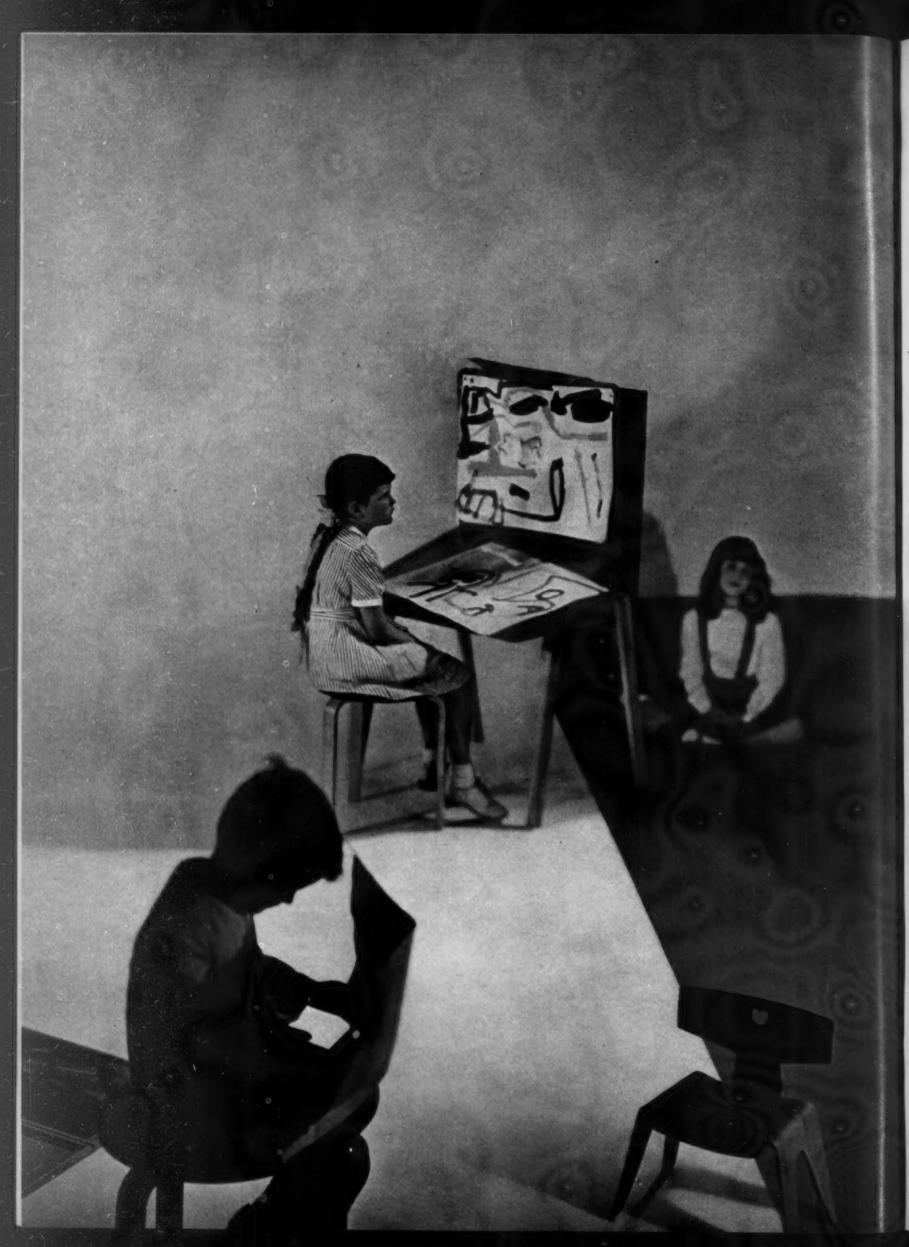

### Miscellaneous

A Christmas Present to delight any child can be made in father's leisure hours. "So You're Going to Build a Playroom" contains a series of wonderful plans, designed by architect Joseph Aronson. Floor plans and clarified building instructions (plus photographs) show how to build and place such play facilities as a fold-away model railroad, toy storage bins and shelves, stairs, safety-designed and corner-fitting cabinets and a table with a secret hiding place for those "special" adventure games. This is one booklet no parent will want to miss reading. The American Toy Institute, Research Div., HG 11, 200 Fifth Avenue, New York 10, New York.