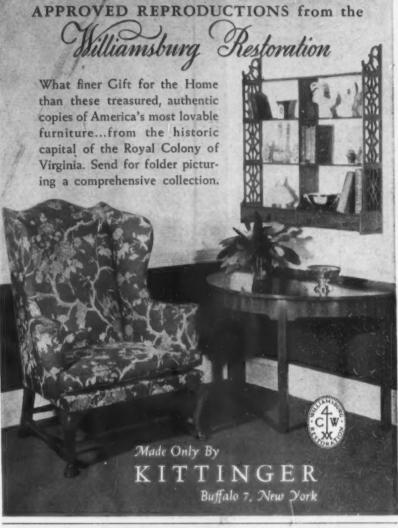

construction of new foundation.





0 5 10 15 20 25

FLOOR PLANS show that the new terrace behind north house was the most important addition to it. The side bay window, which

opens on it too, is in the end wall where the house was cut apart. Fireplace in the present living room (former dining room) was moved intact, tile facing and all, but chimney was rebuilt. The new dining room is where the old and overlarge kitchen was. New stairway separates five master bedrooms from servants'.



NEW HALLWAY OF NORTH HOUSE occupies space which was originally cut up into a storage room and a pantry. Bisecting the house, it connects front door and all main rooms with the large rear terrace. This picture is taken looking toward the terrace with the living room on the left, dining room on the right.







STEINE

The grandfather of winter resorts, St. Mortiz, and its famous stadium

### FOR SKIERS ONLY

This article was originally intended to be a survey of European and American winter sports resorts, but it has ended by being exclusively devoted to skiing, since the popularity of skiing is currently overwhelming. Today, the ski run is as indispensable to the self-respecting winter resort as the swimming pool is to the movie star. From Scandinavia to Chile, the winter air reverberates with the muted sounds of initiates going through the motions of the Slalom or the Schuss.

(Continued on page 287)





SHARED intimacy for those cozy moments when the rest of the world is shut out and three would be a crowd! This sparkling crystal Quickie Cocklail set was made for sentimental sophistica