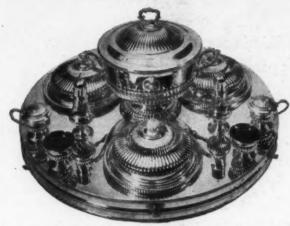

 Tea Pot
 \$47.50
 Coffee Pot
 \$50.00

 Sugar Bowl
 \$30.00
 Creamer
 \$27.50

 Waste Bowl
 \$20.00
 Tray, large (26 in.)
 \$90.00

Pieces in Melon design, not shown:

Well and Tree Gravy or Sauce Bowl
Platter \$37.50- and Tray \$42.50
Entrée Dish \$57.50 Tray (22 in.) \$55.00

Federal Tax additional

At fine jewelry stores and silverware departments.