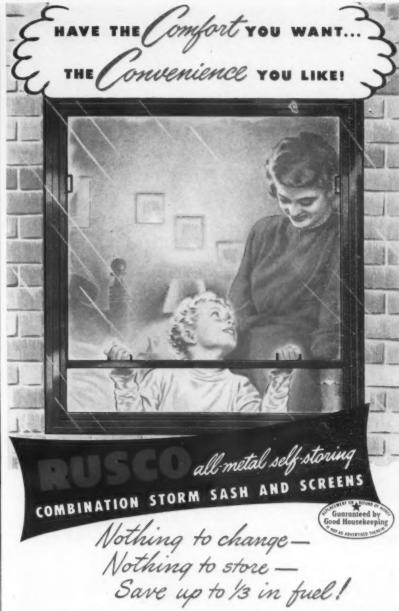

ing the walls. \$12.95. Bamberger.





Modern casserole, left, combines glazed with unglazed earthenware in oatmeal or jade with terra cotta. 1 qt., \$2.50; individual, \$1.25. Plates extra. Design for Living.

Electric clock and timer, right, frees the cook from pot-watching. If she bakes, preserves or uses a pressure cooker the General Electric "Little Chef" will buzz a warning to stand by, \$5.95, L. S. Ayres, Indianapolis.





Cleaning gets easier, left. Lewyt's canister vacuum has an improved carpet nozzle that combines combing action with suction force to get up all hairs, surface litter. embedded dirt. Empties like ash tray, \$79.95, Jordan Marsh.

Norwegian waffle-baker, below, in cast-iron bakes five heart-shaped sections at one time. Fits over either gas or electric burner,





With Rusco Combination Windows-you can have all the benefits of fuel saving storm sash and weatherproofing, plus summer screens, in one permanently installed unit. Self-storage feature gives you assurance that you'll never have to change a storm sash or screen again. You adjust with the weather-never change with the season.

By fingertip control from inside you can have year 'round, rainproof, draft-free, filtered-screen ventilation-in any weather, any season. And, the patented Thermolok\* Closure Frame assures a permanent, weather-tight fit-eliminates repairing and refitting.

Eliminate cold zones and drafts . . . Control excessive steaming and frosting . . . inserts easily removed, from inside, for cleaning . . . Proprotection against prowlers . . . Entire home is kept cleaner, quieter