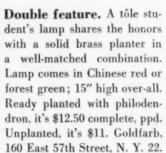

Hand-hemmed double damask in chrysanthemum or scroll pattern, 72 x 90 inch cloth. \$25. 22-inch napkins, dozen . . . . . . \$26.50.

Hemstitched double damask, in morning-glory, tulip and rose patterns, 66 x 84 inch cloth and eight napkins . . . . . . . . . . . . . \$29.50.