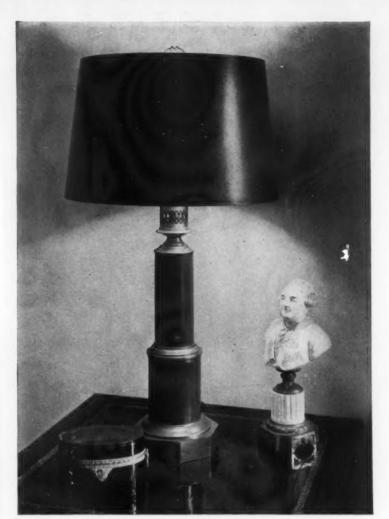

Kurt Versen gives as much thought to designing a floor lamp (p. 208) as he gave in the past to such projects as illuminating the Pentagon Building and East and West Coast World's Fairs. Fond of serious music, his one pet aversion is the implications of the word "modernistic".