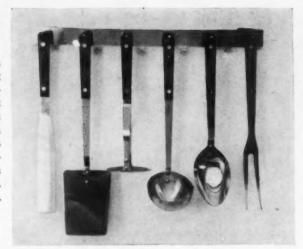

# THREE PIECE CARVING SET

with GENUINE STAG HANDLES

Carving becomes a pleasure with this 
handsome set. 
Each perfectly 
ted & balanced piece was carefully 
ht, hardened & tempered in finest heavy 
stainless steel, polished to a mirror-like 
Hollow ground razor sharp knife, fork 
hand guard & forged steel sharpener, 
lined, personalized case.

hand guard & forged steel sharpen lined, personalized case. Crown Craft Products. Only