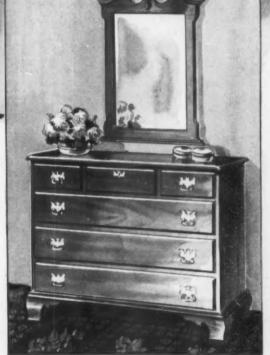

# For Warmth and Friendliness Hungerford Solid Mahogany

Cheerful and enduring, the warm and friendly charm of Hungerford Bedroom Furniture is heightened by the rich, solid mahogany used in this traditional 18th Century group so true to design. The cost is surprisingly low, considering the qualities of lasting style, delicate design, fine workmanship and discriminate selection of Honduras mahogany. See it in open stock at finer stores everywhere.

Write today for free booklet.

DESIGNED BY RANDOLPH MOHLHENRICH

Solid Mabogany by Hungerford, Memphis