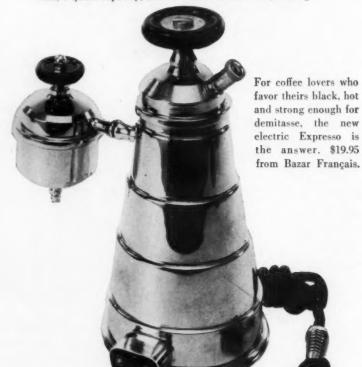

raviolet and its healthful benefits. Address a postcard to Dept. HG-11

### Hanovia Chemical & Manufacturing Co. Newark 5, New Jersey

nd largest makers of ultraviolet lamps for the n, the Home and Industry.

77 East Lake Street, Chicago 1, Illinois

130 South 19th St. 15 Statler Office Bldg

#### FOR THE KITCHEN

continued from page 269



A "Mixmaster," left, lightens kitchen chores. Newest model uniformly controls beater and bowl speeds; new juice extractor has oscillating screened strainer right in bowl that automatically joggles the juice out of the pulp. \$39.50 at Woodward & Lothrop, Washington, D. C.



"Nesco" electric ovenette does a host of roasting-baking jobs. Automatic thermostat, stainless steel cover, removable well, 6-quart capacity, \$22.95. Carson Pirie Scott, Chicago.



Combined for Schlemmer.



Good tools for a good cook belong right at her fingertips. The Flint stainless steel set of six pieces has a rack that curves outwards to prevent tools from marring the walls. \$12.95. Bamberger.





Modern casserole, left, combines glazed with unglazed earthenware in oatmeal or jade with terra cotta. 1 qt., \$2.50; individual, \$1.25. Plates extra. Design for Living.

Electric clock and timer, right, frees the cook from pot-watching. If she bakes, preserves or uses a pressure cooker the General Electric "Little Chef" will buzz a warning to stand by, \$5.95, L. S. Ayres, Indianapolis.





Cleaning gets easier, left. Lewyt's canister vacuum has an improved carpet nozzle that combines combing action with suction force to get up all hairs, surface litter. embedd