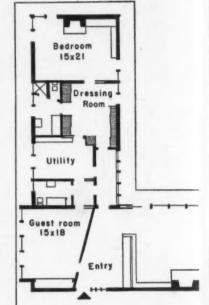

$27.75\*. Plummer's; linen cloth, 8 napkins in autumn hues, \$45, Mosse. (Continued on page 251) \* Tax included.





#### CHILDREN MAKE THE PLAN

continued from page 196

This California ranch house has separate wings for parents, children, guests, service

THE PLAN wings out along a shoulder of the hillside to catch welcome summer breezes. Every room opens directly to the outdoors, some of them on two sides. On rainy days the children play under the wide eaves which form porches and a walkway around their patio. Meals for the youngsters are often served in the playroom which is handy to the kitchen. The guest room has a splayed wall to borrow space from the entrance hall. The little hall outside the guest bathroom makes it usable from the living room and from the ranch office as well.





N a ranch, where independence is a part of good business, children soon learn self-reliance. So, the owners of this ranch house in Santa Cruz County, California, did not hesitate to give their three children a wing to themselves. Architect Hervey Parke Clark, of the San Francisco firm of Clark & Beuttler, angled it off from the rest of the house to bound a broad play-patio visible from the living room and just a step from the kitchen. The typical ranch fence keeps the cattle away from the landscaped living areas. On the opposite side of the house, separated from the children's court by the width of the living room, is a terrace primarily for grownups. With the living and dining rooms, it shares a view to the flat lands beyond through a canyon in the intervening hills. The parents' room