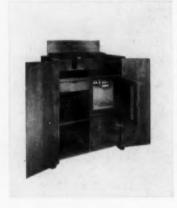

Baker furniture is gift furniture crafted for a lifetime.

For large home, small apartment, bride or bachelor, our Baker
Gallery suggests: The Party Butler (shown open) folds to
traytable size. All mahogany, 28" high or 18" (cocktail table) height, \$154.