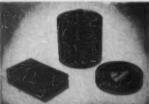

# CHARMING COMPANIONS

These elegant boxes provide a handy way to keep all your jewelry or sewing needs in one place. Of identical size, color and workmanship, both are fashioned of genuine leather with 24K gold tooling—lock, key and hinges are of brass. The jewel box is lined with crushproof velvet, the self-elevating tray and earring mirror is a very important convenience. Sewing box, lined in moire, is fitted with 8 spools of assorted thread, needles, scissors, thimble, tape measure and pin

cushion. Size: 10" x 7" x 3½"—Colors: Wine, Medium Blue, Rose, Green—give 1st and 2nd choice. A wonderful Christmas gift, singly or the pair—

4.95 each

9.50 pair Dept. G