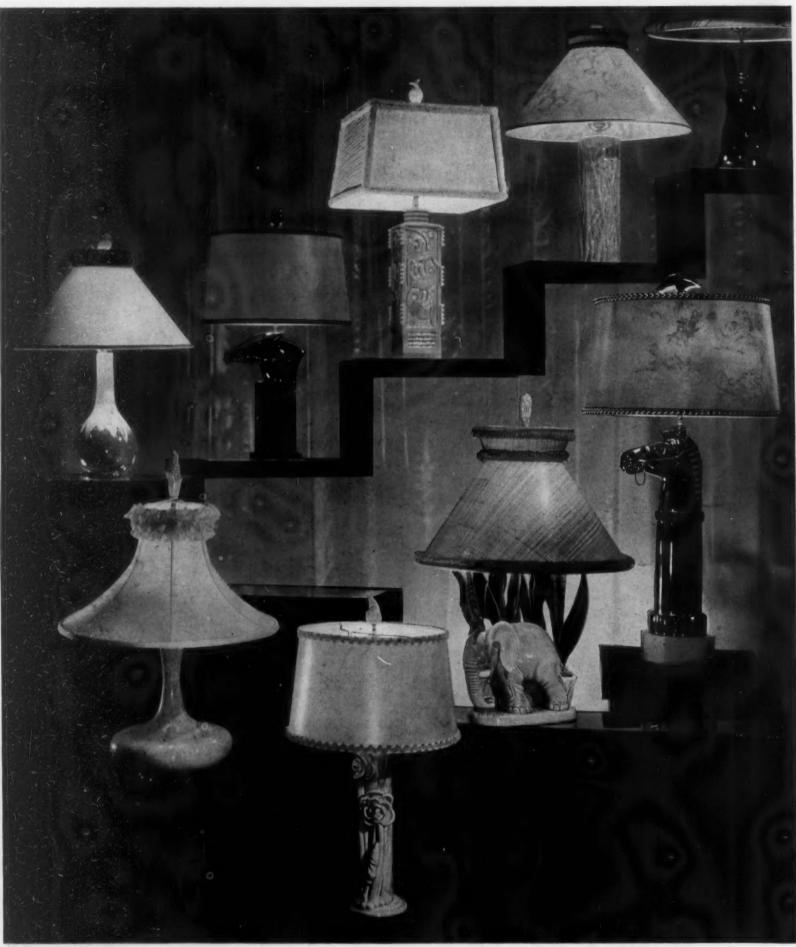

Kurt Versen gives as much thought to designing a floor lamp (p. 208) as he gave in the past to such projects as illuminating the Pentagon Building and East and West Coast World's Fairs. Fond of serious music, his one pet aversion is the implications of the word "modernistic".