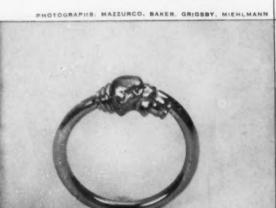

To lady drivers give a pair of gold plated car keys. They may be had for any General Motors-, Ford- or Chrysler-built car. One has a rhinestone ladybug, the other an enamel four leaf clover and for safety's sake they come blank. Any locksmith can cut them. Specify car make. \$4.95 ppd. Spencer Gifts of Atlantic City, N. J.