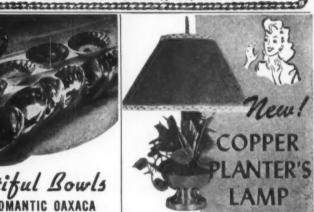

STOUT LITTLE HAMPER FOR \$5.25 PREPAID

FOR FRUIT, CEREAL, SERVING, ETC.
Generous in size (6x2 ins.), highly glazed and gaily decorated in yellows, greens and purples, these imported bowls from our good neighbor Mexico beautity any table. A clever Christmas Giff that looks as the it cost half again as much.

The retrievable backet is hand worsen of antit

OLD MEXICO SHOP

Captured! The fragile beauty of a rose realistically carved in 2° crystal clear cubes. Colorful—different—a practical paper weight for your desk, home or office. Group several for a fascinating centerpiece—or artistic display on occasional table.

Choose your form

table.
Choose your favorite—American Beauty, Briarcliff Pink, Talisman Yellow.
Gift Packed—price prepaid only \$3.98. No C.O.D's.
(Add 2% Sales Tax in Ill.)



Only 4.85 MONEY BACK GUARANTEE MONEY BACK

Charming room beautifiers! Highly pol-ished solid copper leakproof lamp 21" high. Complete with 16" cone shaped shade of homespun monkscloth over parchment, trimmed with attractive braid. Shades in choice of red, green, chartreuse. Underwriters Laboratory approved and rubber plug. (Plants not included.)
Please send check or money order.
PHILMONT INDUSTRIES
P.O. Box 84, Dept. G-12, Phila. 5, Pa.



GIFTS OF DISTINCTION

A new, totally different precision method of internal carving reproduces the lifelike beauty of dew fresh roses surrounded by soft, green leaves to form the base of these unusual book-ends. Beautiful modern design in clear

plastic.
5" high, base 3%" square. Non-breakable—nothing to tarnish. Easily washed. A gift you are proud to