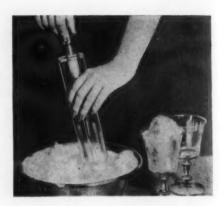

# NO MORE GARBAGE IN THIS HOME-EVER!

Amazing kitchen appliance handles all food waste-grates it-washes it down the drain

You've seen the last of messy, odorous, pesty garbage—the moment you install a General Electric Disposall.\*

This wonder appliance—fitting snugly under your kitchen sink
—handles food waste for you, shreds it, flushes it away.

Just scrape all leavings—pits, peelings, fruit rinds, even chop and fish bones—into the drain opening. Start the Disposall and forget you ever heard of garbage!

Let this electrical marvel go to work for you—easing your kitchen chores, ridding your home forever of insanitary, germbreeding garbage.

Make yours the most modern, cleanest of kitchens. Just see —in these pictures—how simple the Disposall is to operate:

Fits any modern sink with a 3½-to 4-inch drain opening. This is how the Disposall looks installed under your kitchen sink . . . makes your kitchen modern, clean, sanitary.

This is all you do: 1. Scrape food waste into drain opening. 2. Lock protecting sink cover with a twist to the left. 3. Turning on the cold water automatically starts the Disposall.