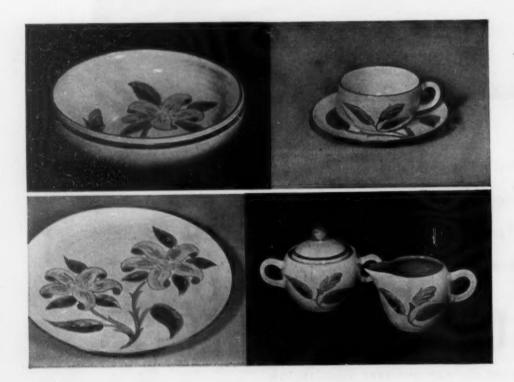

# Prelude

PATTERN BY

When you're serving late Sunday breakfast or afternoon tea, Prelude's gaiety and Prelude's grace add the perfect touch . . . If it's merriment at midday you're planning, build your plan around Prelude . . . And for a dinner that's both friendly and formal, reap a new crop of praises with your Prelude.

Sleek, contemporary lines, the casual freshness of hand-carved, hand-painted flowershere's a combination to give you undreamed-of dinnerware versatility . . . Prelude is planned for versatility-planned to add to the casual charm of Provincial, planned to blend with the directness of Contemporary . . . And Prelude is designed to help you bring new friendliness to your table, at any time of day or night.