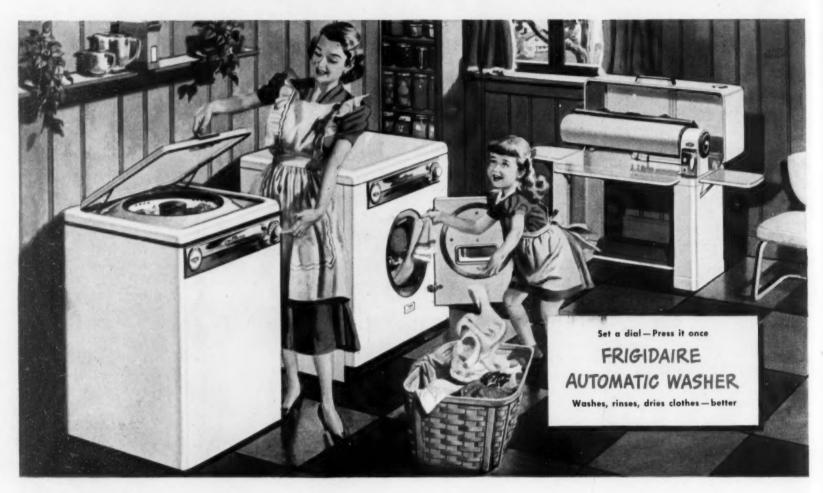

n in this first floor utility room and kitchen—Heating Equipment and Plumbing Fixtures by American-Standard. These famous products are the finest, yet they cost no more.

That's why today more homes have heating and plumbing by American-Standard than by any other company. Sold through selected Wholesale . Distributors to your Heating and Plumbing Contractor. Easy time payments for remodeling.

Our NEW HOME BOOK tells the whole story. Shows model rooms in full color. Just write American Radiator & Standard Sanitary Corporation, Dept. G811, Pittsburgh 30, Pennsylvania.

# American-Standard

First in Heating and Plumbing

Serving home and industry: AMERICAN-STANDARD . AMERICAN BLOWER . CHURCH SEATS . DETROIT LUBRICATOR . KEWANEE BOILER . ROSS HEATER . TONAWANDA IRON

# HOW TO DO A WASHING





YOU'RE TWICE AS SURE WITH TWO GREAT NAMES

# FRIGIDAIRE General Motors



#### LOOK AT ALL THIS WASHER DOES-AT THE PRESS OF A DIAL

- 1. Fills with hot or warm wash water automatically.
- 2. Washes clothes clean with amazing Live-Water Action - automatically.
- 3. Spins out the used wash water automatically.
- 4. Fiils itself with clean, warm rinse water-automatically.
- 5. Rinses clothes thoroughly with Live-Water Action automatically.
- 6. Spins out first rinse water and fills itself for second rinse - automatically.
- 7. Rinses clothes a second time automatically.
- 8. Gives clothes final Rapidry Spin automatically.
- 9. Cleans itself and shuts off automatically.

NOTE: Dial may be set to lengthen, shorten, repeat or omit any operation in the above cycle.

Imagine washdays in which to