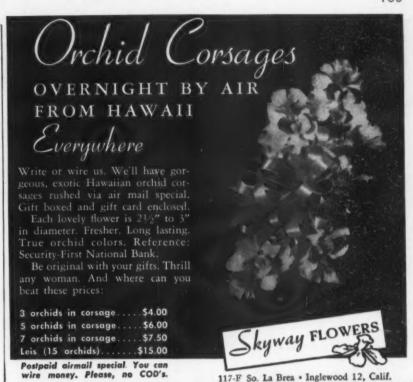

very seriously the job of guarding your hearth. Made from a very old pattern, these unusual andirons are available in two sizes. 14" high with 14" shank and weigh 18 lbs. Solid Golden Brass.

| Solid Golden Brass                       | \$39.50 |
|------------------------------------------|---------|
| Brass Plated                             | \$24.50 |
| Cast Iron                                | \$18.75 |
| 26" high with adjustable burning 75 lbs. |         |
| Solid Golden Brass                       | \$99.50 |

Door Knocker—Hound dog design just like andirons. Solid brass 6" tall, put on with two wood screws. Weight, 1 pound. Just pick up his feet and knock... alog on request \$4.95 All shipped prepaid

Tennessee Chromium Plating Co.
Louise Avenue Nashville, Tenn. 206 Louise Avenue





PORTRAIT DRAWINGS
by WILLIAM VAN DRESSER
Dean of American
Portrait Draughtsmen
From life or photograph
in colors all ages
For information regarding fees and samples
write:

William van Dresser-Soleburg Bucks County, Penn.



#### This is a **←**Candle-Gripper

Set it on the rim of a candlestick-push a candle down through it and into the socket and-presto-your candle sits up straight and steady. No more crazy wobble!

The secret: die-cut tabs in the center bend down to "wedge" the candle bolt upright.

Here's the perfect big "small" Christmas gift-low in cost, yet a blessing no receiver will soon forget.

A beautiful (cellophane and raffia) package of 120 costs only \$1, postpaid. White, cream, or 7 lovely colors. Thousands of satisfied users.

SANRAL PRODUCTS CO. TRYON 2, N. CAROLINA