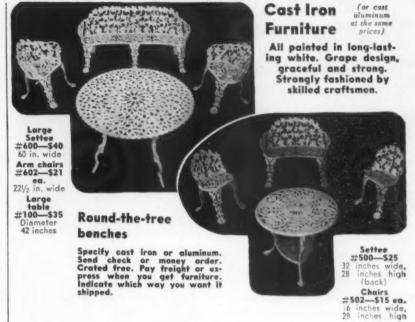

# One Touch of Summer The Whole Year Through

Immediate Delivery: Write for Information

People of the Northwest, at home in a rigorous climate, have been quick to foresee the decorating effectiveness of this airy California wrought iron. Here elegant design is enhanced by floral decorations of cast bronze. And, for a dramatic touch, sailcloth coverings in duBarry rose contrast boldly with frames in antique chartreuse. Beautiful, immensely practical, these gay pieces sing of year 'round summer—bring bright accents to the modern or traditional setting.

Dayton's own for the Northwest.

THE NORTHWEST'S GREAT STORE

The Dayton Company.

MINNEADOLIS