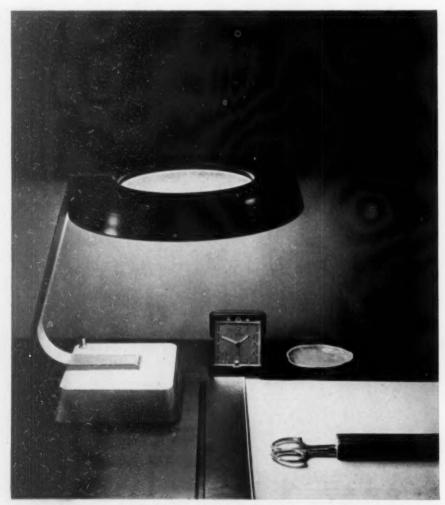

Kurt Versen gives as much thought to designing a floor lamp (p. 208) as he gave in the past to such projects as illuminating the Pentagon Building and East and West Coast World's Fairs. Fond of serious music, his one pet aversion is the implications of the word "modernistic".