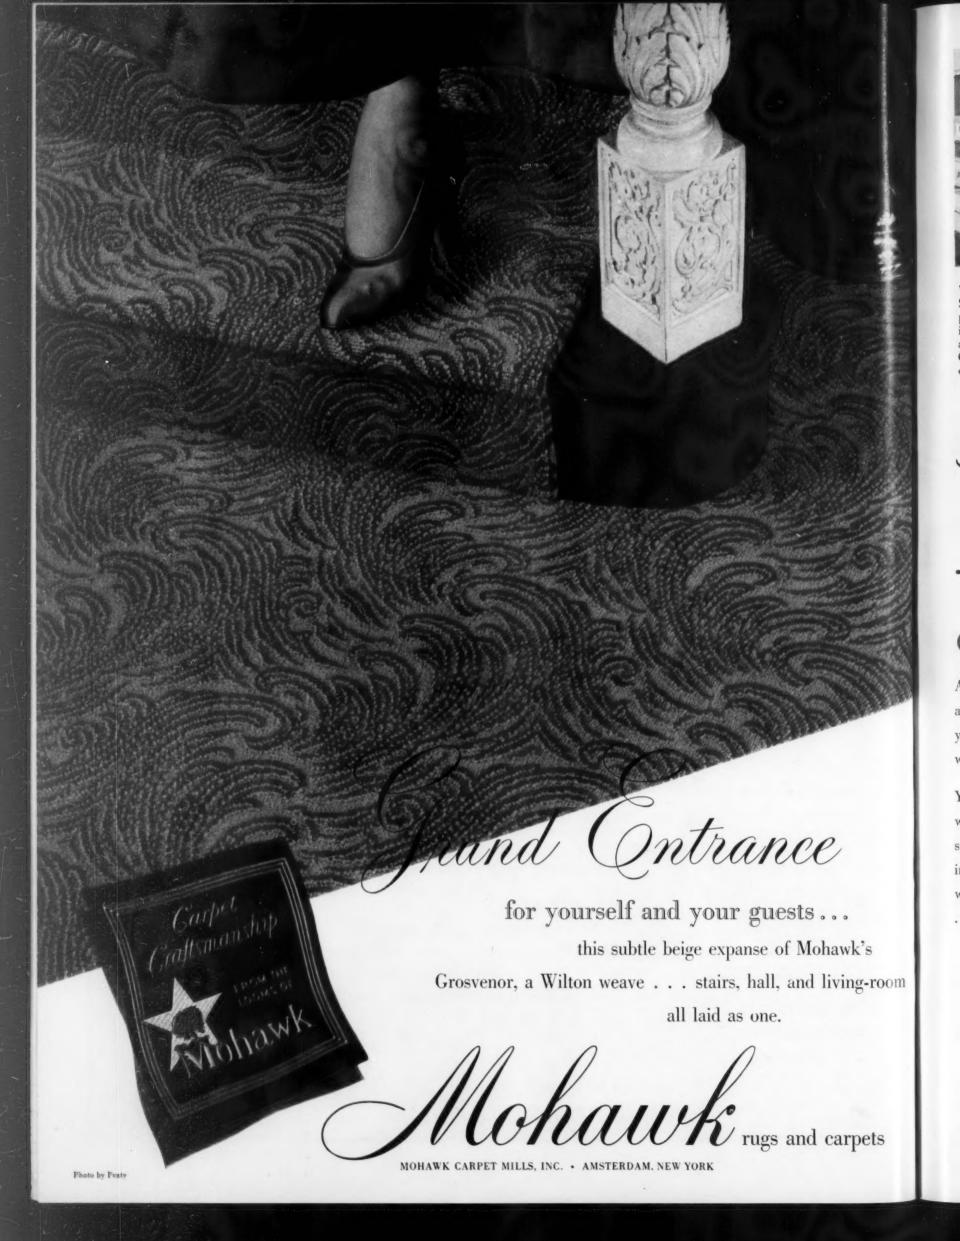

e Sheets...soft and white and welcoming-notable for their wearing qualities.

They're today's best value in sheets. It takes an extra manu-

such supremely fine texture; yet their price is almost as low as that of carded percales - actually lower today than under wartime price controls.

Identify Pacific Combed Percale Sheets by noting the Pacific label next time you shop. A prominent store in your community will be glad to show them to you.

PACIFIC COMBED PERCALE . PACIFIC EXTRA-STRENGTH MUSLIN . PACIFIC TRUTH MUSLIN Free booklet: "The Story of Pacific Balanced Sheets". Drop a card to Pacific Mills, Dept. H11, 214 Church Street, New York 13



Look for the Pacific label also on Pacific Supersorb Towels, Pacific Silver Cloth, and on men's, women's and children's wear of cotton and rayon





What a bright, cheerful kitchen! Kirsch Sunaire Venetian blinds excel at making kitchens pleasant to work in. Sunaire Venetian blinds come in a variety of colors. Finish is baked on for beauty and durability. Slats never chip, flake or rust. Gay curtains on Kirsch Plastic Festoon Holders complete your pride-and-joy kitchen.



Your lovely rooms deserve lovely windows! And with Sunaire blinds, you get them! S-shaped metal slats are extra-wide (full  $2\frac{3}{3}\frac{n}{2}$ )... insure complete closure, absolute privacy. The swag valance and side drapery treatment uses only one length of material... so graceful, so simple, with Kirsch Valance Pleaters.



By all means, Kirsch Sunaire Venetian blinds in your dining room or dinette! Sunaire blinds provide soft, subdued light, yet permit