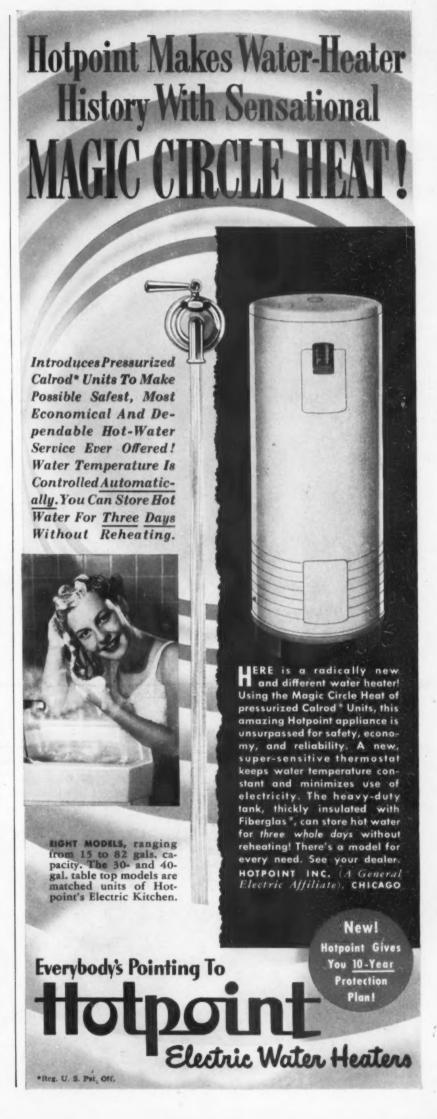

# You have 340 Tons of Dirty Dishes waiting for YOU!

- Yes, in the life of the average married woman there are 3,000,000 dirty dishes—340 tons—to be washed!
- But before you get discouraged, or worn out, by this staggering job—listen to some good news:
- There's a new, modern way—an easy economical way to have these dishes washed for you—
- More than 100,000 up-to-date homemakers have been thrilled to discover that—

# Hotpoint

The Only Automatic Dishwasher with both Front Opening and Electric Drying, WILL DO'EM ALL FOR 3¢ EXTRA A DAY

Yes, it costs only 3c more per day to have Hotpoint do your dishes, than to do them yourself by hand. And you save 7 full hours of the most tiresome, monotonous work every week.

- Just load your dishes into your Hotpoint Dishwasher and turn the switch. Hotpoint does the whole job. It double washes, double rinses, sprays four times, and electrically dries your dishes. They're sparkling clean, hygienically clean—many times cleaner than with hand washing.
- No other automatic dishwasher combines Hotpoint's three great special features—electric drying, the convenient front-opening door, and efficient, pre-rinsing top spray. No other appliance ever invented for your home saves so much time and work. Ask your Hotpoint dealer for a demonstration. He's listed in your phone book.

HOTPOINT INC. (A General Electric Affiliate), CHICAGO

Everybody's Pointing To Hotpoint

Dishwashers\_