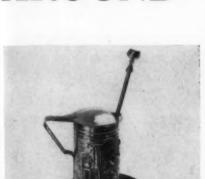

# FLORENTINE CRAFTSMEN, INC. 479 First Ave. (cor. 28th St.), New York City 16 LExington 2-3926

FOR WINDOW GARDENERS The Toast of The gift suthe Party. preme - a copper watering pot! Heavy gauge, New Sandwich "Pies" England crafted Colonial design. Long brass spout to reach One Quart Size, \$2.50 into plants. Great values. Two Quart Size, \$3.95