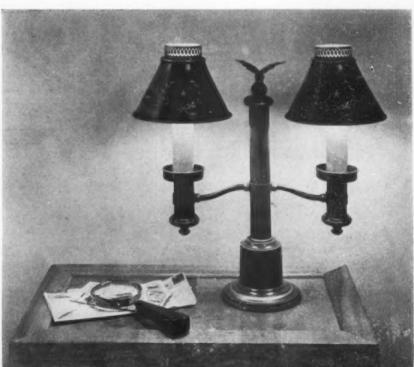

Kurt Versen gives as much thought to designing a floor lamp (p. 208) as he gave in the past to such projects as illuminating the Pentagon Building and East and West Coast World's Fairs. Fond of serious music, his one pet aversion is the implications of the word "modernistic".