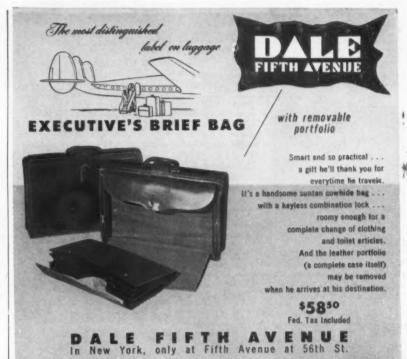

treet, New York 16, N. Y.



#### NO MORE CREASES IN YOUR SKIRTS

... when you use this newly designed Prac-T-Rack. Holds six skirts at a time, yet one can be removed without disturbing the others. Another useful feature—the rack hangs flat egainst door or wall conserving precious closet space. Smoothly finished in yellow, pink, green, or blue pastels.

An Ideal and Different Gift

Each, \$3.95 Add 25c for Postage Sold by mail order only in 48 states and all over the world.

PRAC-T-RACK, STILLWATER 45, NEW JERSEY



100 sheets (71/4x101/2) 100 envelopes (4x71/2)

Attractively boxed. Order today for yourself or as a gift. Enclose check or money order, please, no COD's. NYC residents add 6c sales tax.

M. RAINONE, Printer

EARLY DELIVERY ASSURED ON XMAS GIFT ORDERS RECEIVED BEFORE NOV. 25.





kets are handmade by native craftsmen of Southern Mexico. Ideal for serving breads and hot biscuits — fruits, cookies, candies, and cakes — or for a host of other uses. They're natural straw color, measure from six to eight inches across, and are deep enough for almost any purpose. Order several sets today — some for yourself and some for gifts.

Southwestern Gifts

630 East Alameda, Santa Fe, New Mexico



STRATFORD HOUSE ringfield Ave. . Deerfield 6, IN.



What a treasure to own . . . it's a Fiatelle "Bobbie Burns" tablecloth, handsomely bordered with his immortal "Selkirk Grace" in quaint Scotch dialect. Comes in four 2-color combinations on finest 52" x52" Damask-finish Fiateen cotton. Individually boxed and gift wrapped in colorful plaid paper, all ready to give to your favorite