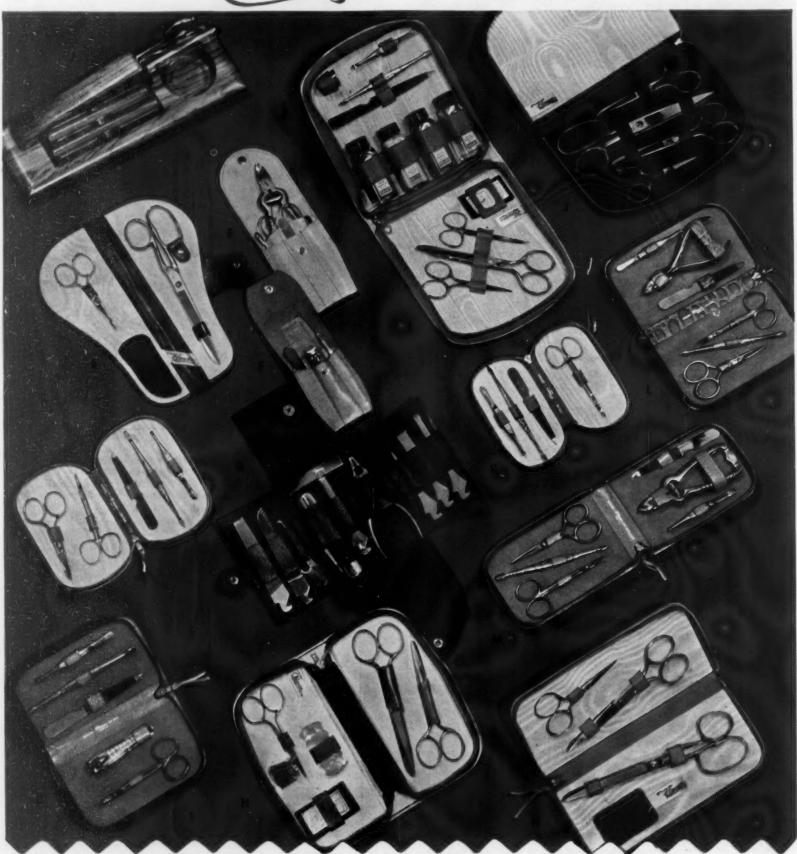

|---------------------------------|----------------|------------|-------------|--|
| "Making  | nd me withou<br>your Home M     | ore Attractive | With Pitts | burgh Glass |  |
| Name     |                                 |                | Well       |             |  |
| Address. |                                 |                |            |             |  |
| City     |                                 | PUBL           | State      |             |  |



PAINTS . GLASS . CHEMICALS . BRUSHES . PLASTICS

PITTSBURGH PLATE GLASS COMPANY



Sparkling ideas...memorable gift sets of eye-charming beauty and longtime utility for both men and women. Precision-made scissors and other instruments of superb quality...impressively encased in handsome leathers. See them at leading stores everywhere.



- A. DESK SET—Beautiful grained wood, Shear and letter-opener.— Gold plated embossed handles. \$9.00 Polished nickel handles \$8.00
- B. SEWING SET—Wine or Green Glazed Moorish leather case. \$9.00
- C. WOMAN'S MANICURE SET

   Red or Brown Pigskin
  Case. \$8.50
- D. MAN'S MANICURE SET— Nut Brown Pigskin Case. \$6.00
- E. MAN'S MANICURE SET— Natural Pigskin Case. \$8.50
- F. MAN'S MANICURE SET— Saddle Cowhide Case. \$2.25
- G. TOOL KIT—Compact, practical, versatile. Embossed Steerhide Case, tools heat treated, tempered, fully nickel plated. \$15.00
- H. SEWING SET—Brown Calfskin, All scissors with gold plated handles \$9.00
- I. TRAVEL KIT—Combined Sewing and Manicure Set. Red Lambskin case. \$12.00
- J. SEWING SET—Scissors all with gold plated handles. Green Lambskin case. \$14.00
- K.