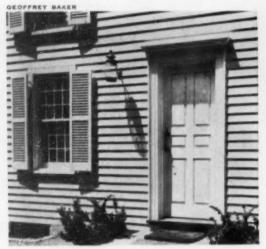

Paul Thiry's pioneering contributions to Northwestern architecture include factory and university buildings and such forward-looking houses as his own (page 196). After world-wide travels from Alaska, where he was born, to the tip of India, he has settled in Seattle, Washington, for good.