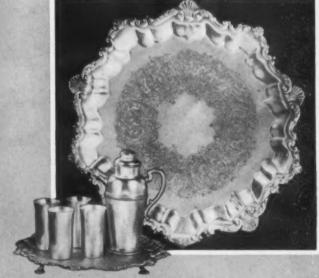

 Tea Pot
 \$47.50
 Coffee Pot
 \$50.00

 Sugar Bowl
 \$30.00
 Creamer
 \$27.50

 Waste Bowl
 \$20.00
 Tray, large (26 in.)
 \$90.00

Pieces in Melon design, not shown:

Well and Tree Gravy or Sauce Bowl
Platter \$37.50- and Tray \$42.50
Entrée Dish \$57.50 Tray (22 in.) \$55.00

Federal Tax additional

At fine jewelry stores and silverware departments.