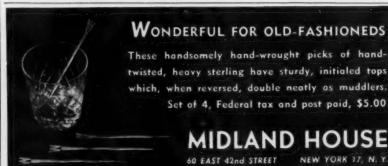

. 17, N. Y.





Net gains. Fill these handmade net stockings with small gifts and hang them on the tree or mantel. Unusual presentation pieces, they are hand-decorated, come in red, green or white and make cute gifts in themselves. \$1.50 each, or 3 for \$4.25 ppd. Kathleen Weller, Box 386, Bryn Mawr, Penna.





## **Holly for Christmas**

It's the gift everyone enjoys! Simple to give . . . just have us mail it. Decorate your own home with these shiny right green leaves and thickly clustered berries . . . treated to insure freshness.

The Friendship Gift . . . holly sprays ...\$3.00 per Decorator . . sprays and door swag ...\$10.00 for Swags., Oregon Evergreens, 28" long ....\$4.00 (All Prepaid in U.S.A.)

The Acres "On-the-banks-above-the-Clackamas" Route #5, Box G Oregon City, Oregon









An enamel plaque, in ivory, red, chartreuse, green, light or medium blue or black, tops a distinguished cigarette box of red, blue, green or brown goldtooled leather. The name can be in facsimile or script. \$15. Matching ash tray, \$6.50 postpaid. Order before December 10 for Christmas. From Bertram Shrier, 1147 Connecticut Avenue, Washington 6, D. C.



For country cottage, hunting lodge or motor yacht, consider comfortable, folding "Sno-Shu" chairs and table. Frames are of white ash, laced with rawhide; strong, light, so impervious to weather that Admiral Byrd used one on his South Pole trip. The chair, \$21.50; table, \$17.50; exp. col. Johnny Appleseed's, Inc., 54 Dodge Street, Beverly, Mass.





## Popular PALOMINO SHOULDER BAGS

Ladies' LARGE SIZE \$965 Child's SMALL SIZE \