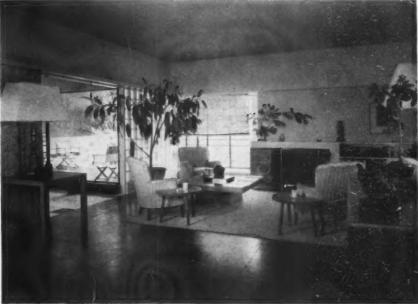

Paul Thiry's pioneering contributions to Northwestern architecture include factory and university buildings and such forward-looking houses as his own (page 196). After world-wide travels from Alaska, where he was born, to the tip of India, he has settled in Seattle, Washington, for good.