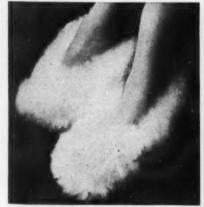

### ALPACA SLIPPERS DE LUXE

The most luxurious fur slippers in the world—amazingly beautiful, warm and comfortable. Made in Peru of the flufflest and silkiest alpaca fur, soft leather lining and outer soles, fur inner soles. Perfect for boudoir, travel, after-sports.

Ladies' sizes 2-11; white, beige or tan. Men's sizes 5-13; natural tan color.

\$10.75 postnaid.

\$10.75 postpaid State shoe size