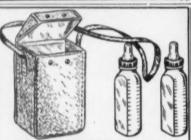

# NO MORE GARBAGE IN THIS HOME-EVER!

Amazing kitchen appliance handles all food waste-grates it-washes it down the drain

You've seen the last of messy, odorous, pesty garbage—the moment you install a General Electric Disposall.\*

This wonder appliance—fitting snugly under your kitchen sink
—handles food waste for you, shreds it, flushes it away.

Just scrape all leavings—pits, peelings, fruit rinds, even chop and fish bones—into the drain opening. Start the Disposall and forget you ever heard of garbage!

Let this electrical marvel go to work for you—easing your kitchen chores, ridding your home forever of insanitary, germbreeding garbage.

Make yours the most modern, cleanest of kitchens. Just see —in these pictures—how simple the Disposall is to operate:

Fits any modern sink with a 3½-to 4-inch drain opening. This is how the Disposall looks installed under your kitchen sink . . . makes your kitchen modern, clean, sanitary.

This is all you do: 1. Scrape food waste into drain opening. 2. Lock protecting sink cover with a twist to the left. 3. Turning on the cold water automatically starts the Disposall.