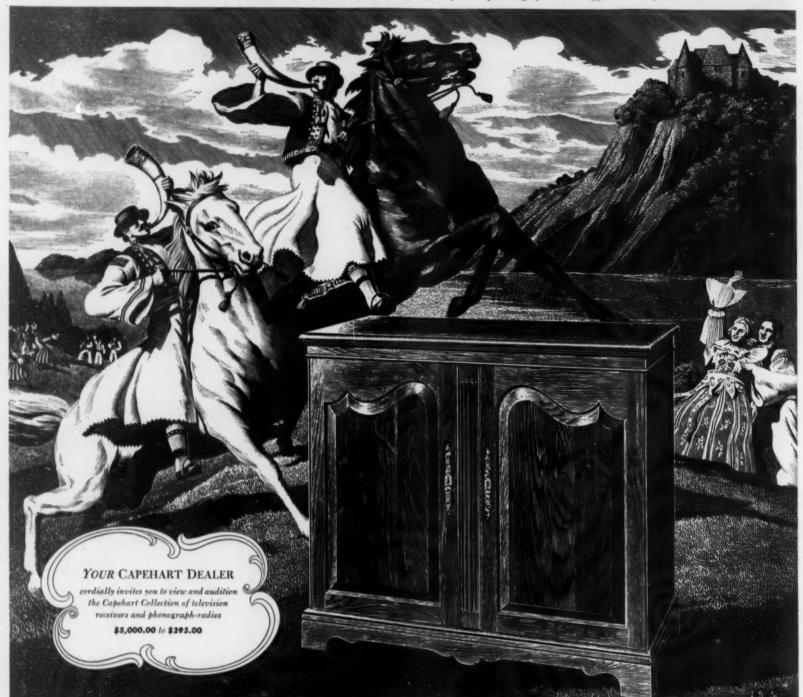

TREASURER: William E. Beckerle SECRETARY: Mary E. Campbell BUSINESS MGR.: Perry L. Ruston

PRESIDENT: Iva S. V.-Patcévitch

"The Moldau," symphonic poem from the cycle, "My Country," by Friedrich Smetana, adapted from a painting by Robert Riggs in the Capehart Musical Art Collection.

lustrated is Capehart Phonograph-Radio, Model 30

# "A FAMOUS ORCHESTRA'S GREATEST RIVAL

# ... The Incomparable Capehart"

HAVE GIVEN THE CAPEHART phonograph-radio the supreme musical test," says Wilfrid Pelletier, famed conductor of the Metropolitan. "I have listened first to my full orchestra—then to the same selec-

tion played on the Capehart, and, unbelievable but true, even my expert ear could hardly tell the difference between the two."

Do you wonder why great symphony conductors, great opera stars, great virtuosi call the incomparable Capehart living music's greatest rival? Or why so many of them possess Capeharts?

Just touch the control button of the miraculous new Gravity Intermix Record Changer—greatest engineering advance since Capehart invented the still unique Capehart Turnover Record Changer...listen...and in awed delight you will learn the amazing quality of Capehart tone. Yes, visit your Capehart dealer's store, and you'll very quickly discover why the incomparable Capehart is the world's supreme instrument for musical reproduction.

Hear America's Singing Stars of Tomorrow on "Metropolitan Opera Auditions of the Air," every Sunday afternoon, ABC Network.

"LIVING MUSIC'S GREATEST RIVAL"

The Incomparable CAPEHART

TELEVISION · PHONOGRAPH · RADIO

CREATED BY FARNSWORTH TELEVISION & RADIO CORPORATION, FORT WAYNE 1, INDIANA