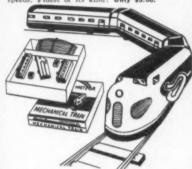

TOM THUMB CIRCUS SET

TOM THUMB CIRCUS SET

This spectacular set (approved by educational authorities) consists of "Big Top" tent, 45 precision molded animals, clowns, balancing acts, parades, etc. Limitless variations for play. Develops coordination! Has Peg Play feature (for example, ball pegs onto seal's nose, seal pegs onto drum, all objects peg into stage). Stage 11½" long, 4" wide. Colorful plastic.

Only \$2.25.

#### SILVER METEOR TRAIN SET (#52)

17" train (2" high) zooms along track for a long time! Clockwork motor. Beautifully colored, all metal, in red, silver and blue. Only \$3.00. Same set without tracks (#51, not shown) with rubber traction wheels that run train in circle on any surface................\$2.50



WHEEL

REMOTE CONTROL STEERING CAR

of its kind! Only \$3.00.



MASTER-TOYS, 66-31 Fresh Pond Road, Brooklyn 27, N. Y.



#### .00 FULLY DRESSED S' Guatemalan NATIVE DOLLS

Miniatures—in Hand Painted "Home"

Each doll handmade, gaily dressed with colorful cotton thread, hand woven cloth, straw hats, and genuine costume accessories. Size, about ¼" each. Wonderful for wardrobe, pins, clips, cabinet or shelf decorations. Imported from Guatemala. Packed in hand painted wood box. A rare bargain at \$1.00 for all 12.

#### Larger Sizes Also Available

Delightful figures of Guatemalan natives in full authentic costumes. Singly or in pairs, 5" high, \$1.00 each; 10" high, \$2.00 each. Satisfaction guaranteed. Quantities limited. Order now. Add 10c to each order for postage and packing. No C.O.D.'s please.

**JEAN'S GIFTS** 

43-11 Smart Ave.

Flushing, N. Y.