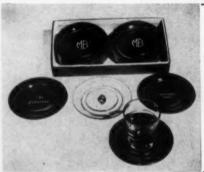

# SUGGESTS: PERSONALIZED DINNERWARE

Here's wafer-weight china suggested for good taste, amazing value and excellent quality. It makes a perfect gift . . . a distinctive table setting for holiday dining.

Each piece is hand decorated and inscribed with your initial in 22 Karat Gold set off by a classic laurel leaf design. All shipments guaranteed against breakage. Open stock available. Money back if not satisfied. FREE POSTAGE.

Complete 53 piece service for 8-\$29.95 No COD's, please. Specify initial desired with order. Send check or money order to:

EDNA WYNNE DEPT. B 225 FIFTH AVE., NEW YORK 10, N. Y.