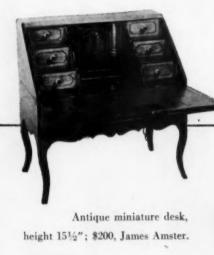

one "Male Torso" by Gwen Lux, \$75, Lord & Taylor.



Small bronze bust, marble pedestal; \$125 a pair, Reed & Stevenson.



Tiered metal flower holder, \$18, Elinor Merrell.



Crystal vase with sterling silver base; \$40, Black, Starr & Gorham.



Antique revolving spice cabinet, \$87.50, Young Books.

PHOTOGRAPHS: BAKER. HYDE. MAZZURCO



Bleached appliqué wall bracket, \$350 a pair; W. Jay Saylor.



Fisher's sterling cocktail set, tray, \$75 plus tax, Bailey, Banks & Biddle.

' HOUSE & GARDEN, NOVEMBER, 1948

ALL THROUGH THE HOUSE

continued

## For the library

Tôle stand decorated with red rooster; \$75, Reed & Stevenson.





Capehart French Provincial radio-phonograph in natural fruitwood; \$495, The Aeolian Co.



Sterling silver stamp box holds two rolls; \$35 at Georg Jensen.



dark green lacquer, bronze trim,

green leather top; \$180, Hadleigh, Inc.

Reproduction of Regency table in



HOUSE & GARDEN, NOVEMBER, 1948

Mathey-Tissot gold-plated 8-day, 15-jewel clock, left, 5½" high; \$155, Mermod-Jaccard-King.





Man-size crystal ash tray heavy enough to be spill-proof; \$24.95, Hammacher Schlemmer.





Paperweight in shape of a whale, brass with lacquer finish; \$10.50 at Bronzini, Ltd.



PHOTOGRAPHS: MAZZURCO. MIEHLMANN. BAKER, HYDE, GRIGSBY





Collegiate Dictionary, sable calfbound; \$47.50, Plummer, Ltd.

Prices include Federal tax

# For the dining room



Epergne with removable arms, \$150; mirror, \$65; Bergdorf Goodman.



Crystal and silver Martini set, 8¾" high; \$45, Black, Starr & Gorham.



Cream-colored Portuguese pottery compote 8½" high, \