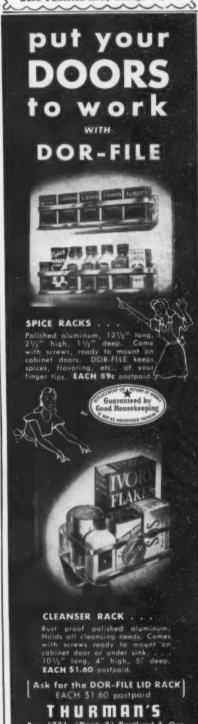

# NO MORE GARBAGE IN THIS HOME-EVER!

Amazing kitchen appliance handles all food waste-grates it-washes it down the drain

You've seen the last of messy, odorous, pesty garbage—the moment you install a General Electric Disposall.\*

This wonder appliance—fitting snugly under your kitchen sink
—handles food waste for you, shreds it, flushes it away.

Just scrape all leavings—pits, peelings, fruit rinds, even chop and fish bones—into the drain opening. Start the Disposall and forget you ever heard of garbage!

Let this electrical marvel go to work for you—easing your kitchen chores, ridding your home forever of insanitary, germbreeding garbage.

Make yours the most modern, cleanest of kitchens. Just see —in these pictures—how simple the Disposall is to operate:

Fits any modern sink with a 3½-to 4-inch drain opening. This is how the Disposall looks installed under your kitchen sink . . . makes your kitchen modern, clean, sanitary.

This is all you do: 1. Scrape food waste into drain opening. 2. Lock protecting sink cover with a twist to the left. 3. Turning on the cold water automatically starts the Disposall.