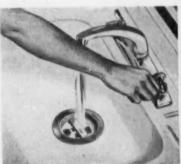

Fits any modern sink with a 3½-to 4-inch drain opening. This is how the Disposall looks installed under your kitchen sink . . . makes your kitchen modern, clean, sanitary.

This is all you do: 1. Scrape food waste into drain opening. 2. Lock protecting sink cover with a twist to the left. 3. Turning on the cold water automatically starts the Disposall.