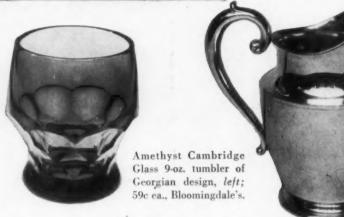

, \$51 a dozen; sugar, \$6.35, creamer, \$4.25. Black, Starr & Gorham.



Sterling fruit bowl, *left*, by Towle, "Silver Flutes" pattern; \$40\* at Plummer, Ltd.

"Sky Rocket," lightweight hand-engraved Orrefors vase,

below; \$175 at Georg Jensen.



Sterling silver carving set, left, in the "Damask Rose" pattern by Heirloom Sterling; fork, knife and whet-tool, \$30\*;



Castleton China party plate with cup, right, "Gloria" pattern, sepia; set of 4, \$27, John Wanamaker.

\* Tax included.

Heavy hand-made "Branford" vase by Viking Glass, right, 8" high, \$11, Walter S. Miller Gift Shop.

Pedestal mayonnaise bowl, below, by Randahl, complete with ladle and tray, \$42, Marshall Field & Co.





Classically simple silver pitcher by Wallace, below, 9" high, holds 4½ pts.; \$60\*, Altman's.





Gladding McBean breakfast set, fine china, gold edge, knobs, handles; \$35, Strawbridge & Clothier.

Pair of Heisey hurricane lamps in Maryland-cut glass, right, have separate bases; \$17 each, Kaufmann's.





Gadroon-edged tureen, by Friedman Silver, heavy silver plate on copper, 10 pts. \$55\*, J. W. Robinson.

\* Tax included.



## Give you comfort like this

Say goodbye to chilly drafty rooms. Thermoseal gives you storm sash, screens and weatherproofing in one permanently installed unit. Simple fingertip adjustment from inside permits rainproof, draft-free, filtered-screen ventilation in any season.





## Give you convenience like this

Imagine—never having to change a storm sash or screen again! Thermoseal is self-storing—you adjust with the weather instead of changing with th