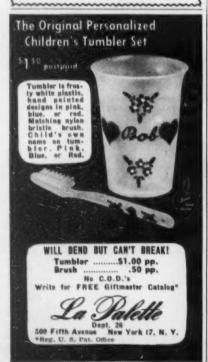

azoned on its porcelain top. Holds regular and king size cigarettes. Rich leather in wine, chestnut, green, brown, navy or red. 6%" long. Send signature, name, or message. 2 weeks ture, name, or message . . . 2 weeks delivery. \$12.50. Postpaid.



GIFT FINDS 8 West 40th Street, Dept. H11, New York 18, N. Y.



#### CASUAL BLANKETS

in Beautiful Pastels

Luxurious 100% Virgin Wool, 54 inches by 72 inches, loomed in the Southern Appalachian Mountains. These light-weight blankets with their soft colors and texture are perfect for casual use. Decorative and adaptable to any climate. You may choose Dusty Rose, Apple Green, or Wedgwood Blue, all fringed. Gift-wrapped with our hand-blocked label for Christmas. A wonderful buy at \$9.75 postpaid.

CAROLINA MOUNTAIN SHOP CASHIERS, NORTH CAROLINA



#### The "Sweetest" of Homes



#### for HOSE, HANKIE & HOOF!

So dainty, so lovely, a combination TRAVEL-CASE, at home in boudoir or overnight bag... to thrill the feminine heart! Of quilted moire taffeta, attractively lined and piped in contrasting color, it has four pockets for hosiery, another for hankies or whatever—the "ancecest" of homes for your personals. Yours in wine and ice-blue; black and ice-blue; blue and peach 34.50 pestpaid. "Seandais" Skuffs with their own case, both trimmed with sparking sequins, in sizes A and B. In same material and choice of colors, as above. 34.50 pestpaid. Specify size and choice of color.

ENTIRE SET of TRAVEL CASE and SKUFFS

\$8.50 ppd. Send for new catalog of unusual gifts.

bren linda

545 fifth avenue, dept. G new york 17, n. y.



For the Y