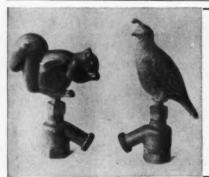

KEYCHAIDLITE

by APEX

- BRASS EAGLE TOP ELECTRIFIED WITH
  - CHIMNEY TO HOLD 100 WATT BULB NEVER STICK
  - DOOR FOR EASY BULB CHANGE WEATHER-PROOF
  - COCKET WIND SUPPORTS MONEY BACK GUARANTEE

AN AUTHENTIC hand-made copy of a pest lantern of days gone by. Made of pure copper for only \$10.00 Size: 10° sq. x 22° high F.O.B. will fit a three inch post. nd check or money order. Fully Guaranteed. ipping weight 12 lbs.—No C.O.D. please. tra large size 12" sq. x 25"—\$14.75