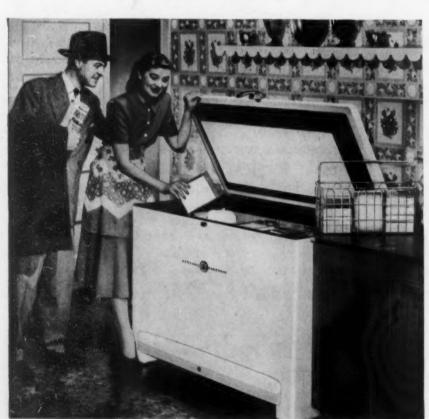

# ...when you own a dependable General Electric Home Freezer!

This 8-cu-ft model holds 280 pounds of frozen food. Note convenient wire baskets.

When you go to buy a Home Freezer, be sure you're getting the best dollar-for-dollar buy.

A freezer is a long-term investment, and you've every right to expect dependable service year after year.

General Electric Home Freezers have the same type of sealed-in refrigerating system as that used in G-E Refrigerators. More than 1,700,000 of these dependable G-E refrigerating systems have been in service in General Electric Refrigerators for 10 years or longer.

General Electric's *Perfect Seal* Cabinet construction prevents moisture from reaching the 4-inch-thick Fiberglas insulation. The steel cabinet is Bonderized, and the liner is rustproof aluminum.

These are reasons why the General Electric cabinet maintains zero temperature throughout . . . why operating cost is miserly.