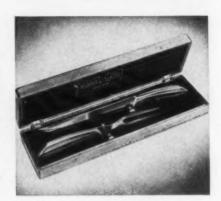

# THREE PIECE CARVING SET

with GENUINE STAG HANDLES

Carving becomes a pleasure with this 
handsome set. 
Each perfectly 
ted & balanced piece was carefully 
ht, hardened & tempered in finest heavy 
stainless steel, polished to a mirror-like 
Hollow ground razor sharp knife, fork 
hand guard & forged steel sharpener, 
lined, personalized case.

hand guard & forged steel sharpen lined, personalized case. Crown Craft Products. Only