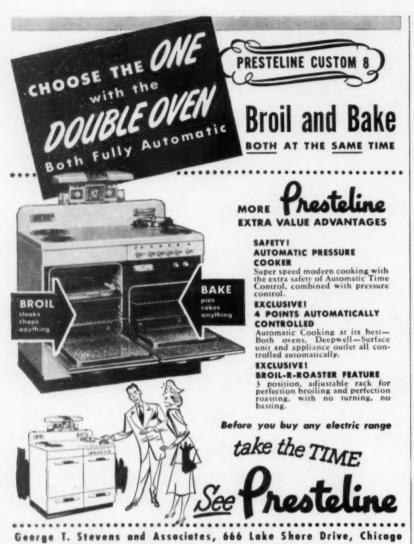

| Zone State                         |

BARBER-COLMAN COMPANY, 132 MILL ST., ROCKFORD, ILLINOIS



#### MAKE ROOM FOR TELEVISION

continued from page 218

The Sligh desk shown on page 218 will be available at these stores

CALIFORNIA
Davis Furniture Co.
Barker Bros.
W & J Sloane
CONNECTICUT Long Beach.... Los Angeles ... San Francisco. Hartford Wayside Parameter Milford Wayside Parameter Waterbury Hampson-Mintie-Abbott, Waterbury Hampson-Mazor Masterpieces Mashington GEORGIA Davison-Paxon Paxon GEORGIA Davison-Paxon GEORGIA DAVIso

|              | MINNESOTA                      |
|--------------|--------------------------------|
| Duluth       |                                |
| Minneapolis  | Y-Q Furniture Co., Inc.        |
|              | MISSOURI                       |
| St. Louis    | Kuchins Furniture Co.          |
|              | NEW YORK                       |
| New Yor