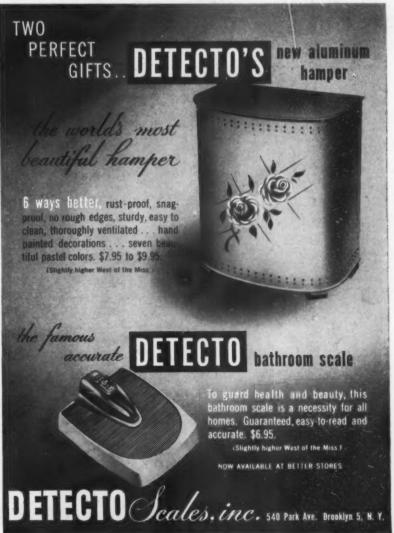

nstruction of new foundation.





0 5 10 15 20 25

FLOOR PLANS show that the new terrace behind north house was the most important addition to it. The side bay window, which

opens on it too, is in the end wall where the house was cut apart. Fireplace in the present living room (former dining room) was moved intact, tile facing and all, but chimney was rebuilt. The new dining room is where the old and overlarge kitchen was. New stairway separates five master bedrooms from servants'.



NEW HALLWAY OF NORTH HOUSE occupies space which was originally cut up into a storage room and a pantry. Bisecting the house, it connects front door and all main rooms with the large rear terrace. This picture is taken looking toward the terrace with the living room on the left, dining room on the right.







STEINE

The grandfather of winter resorts, St. Mortiz, and its famous stadium

### FOR SKIERS ONLY

This article was originally intended to be a survey of European and American winter sports resorts, but it has ended by being exclusively devoted to skiing, since the popularity of skiing is currently overwhelming. Today, the ski run is as indispensable to the self-respecting winter resort as the swimming pool is to the movie star. From Scandinavia to Chile, the winter air reverberates with the muted sounds of initiates going through the motions of the Slalom or the Schuss.

(Continued on page 287)





SHARED intimacy for those cozy moments when the rest of the world is shut out and three would be a crowd! This sparkling crystal Quickie Cocklail set was made for sentimental sophisticate