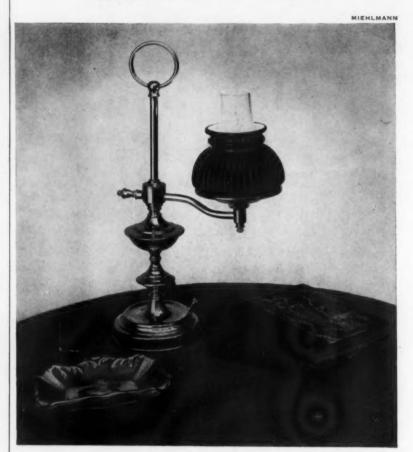

Kurt Versen gives as much thought to designing a floor lamp (p. 208) as he gave in the past to such projects as illuminating the Pentagon Building and East and West Coast World's Fairs. Fond of serious music, his one pet aversion is the implications of the word "modernistic".