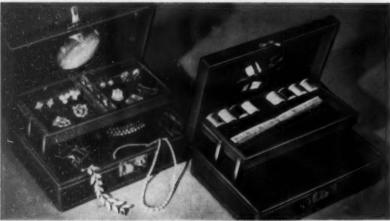

# CHARMING COMPANIONS

These elegant boxes provide a handy way to keep all your jewelry or sewing needs in one place. Of identical size, color and workmanship, both are fashioned of genuine leather with 24K gold tooling—lock, key and hinges are of brass. The jewel box is lined with crushproof velvet, the self-elevating tray and earring mirror is a very important convenience. Sewing box, lined in moire, is fitted with 8 spools of assorted thread, needles, scissors, thimble, tape measure and pin

cushion. Size: 10" x 7" x 3½"—Colors: Wine, Medium Blue, Rose, Green—give 1st and 2nd choice. A wonderful Christmas gift, singly or the pair—

4.95 each

9.50 pair Dept. G