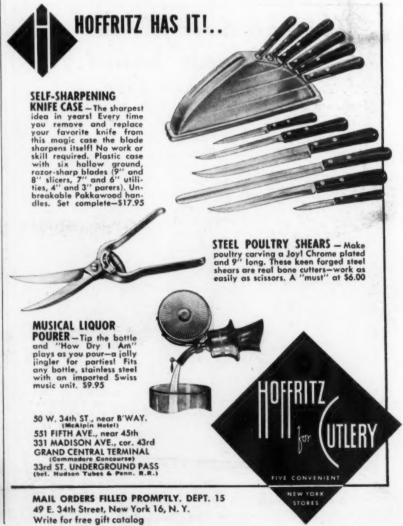

aked with the rare skill of Creole chefs, lavishly using the finest ingredients. In beautiful souvenir tin.



## **SHOPPING**

Your three-minute long distance conversations can be timed to the second with the aid of a "time-o-phone." It is a regular clock, with radium dial and a second hand, that clips easily on your phone. Space saver, also, on desk or night table-and an unusual gift. \$11 ppd. Eunice Novelties, 541 Madison Ave., New York 22.



Which tie? A daily decision men have to make-and so early in the morning, too-will be greatly simplified if he has a mirror right over his tie rack to check the color and see that the knot is tied just so. Frame, 121/2" x 14", is wood treated to look like leather, \$4.50 ppd. Salt & Pepper Shop, 445 East 86th Street, New York 28, N. Y.



\$11.









What's for dinner? Maybe a savory goulash cooked in a dish of flame proof Tonala pottery, accompanied by muffins made of water-ground wheat flour from the highlands of Mexico. Two colorful trays, for both baking and serving, plus 40-oz. bag of wheat flour, \$3.95 ppd. The Old Mexico Shop, Santa Fe, New Mexico.





Valet stand in magnificent mahogany or walnut finish, \$11.95

Luggage rack, with strong fancy webbing, 17½ x 22 x 14 inches wide, \$12.95

Free delivery within 150 miles. In N.Y.C. add 2% sales tax. Shipping charges on COD's are collect.

Send for new Christmas Gift Book H-3 and Overseas Food Folder



# helpful hints for the SHELFCONSCIOUS!

If he's busy, busy, busy... give him a Valet Stand for Order-Out-of-Chaos. Single-handed, it copes with coat, vest, trousers, tie