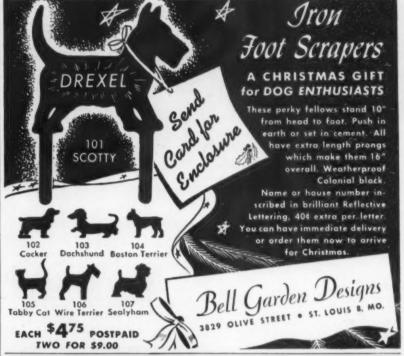

A Modern Portfolio contains full-color pages of room-settings which are both a forecast and an actuality in furniture trends. This modern furniture is called "Precedent" and 25 headlines explain its versatility and charm. 25c. Drexel Furniture Co., HG 11, Drexel, N. C.