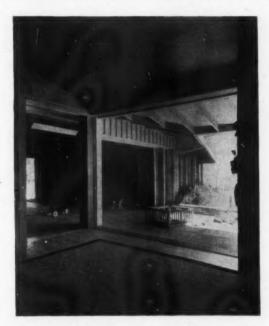

Paul Thiry's pioneering contributions to Northwestern architecture include factory and university buildings and such forward-looking houses as his own (page 196). After world-wide travels from Alaska, where he was born, to the tip of India, he has settled in Seattle, Washington, for good.