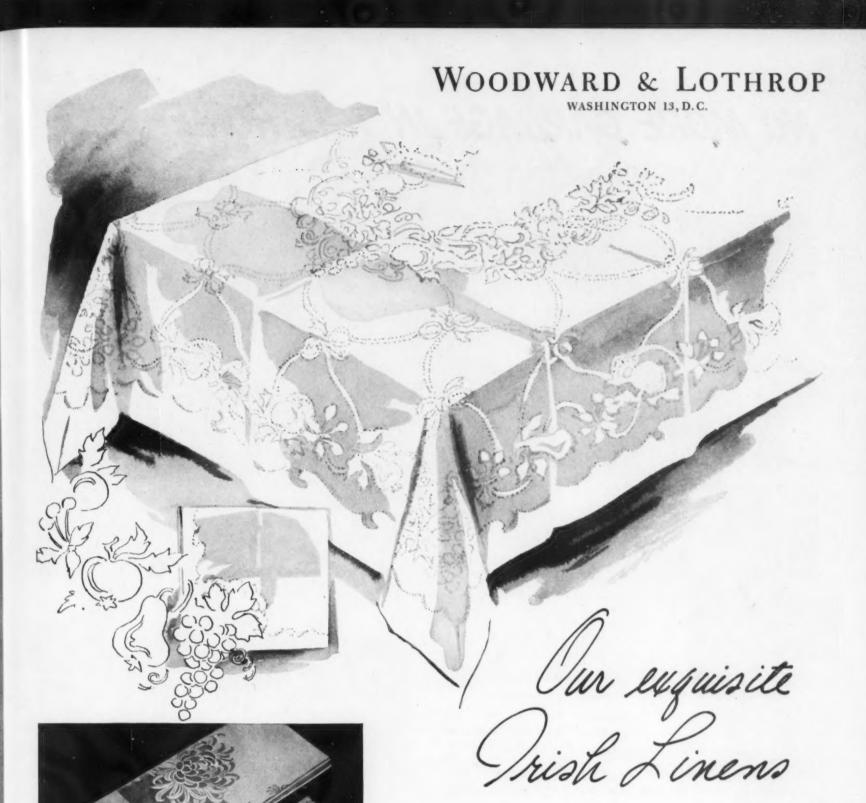

Send 10¢ for your copy of the White Album of Fine Furniture Dining Room, Bedroom, White-Hall Tables.

HITE FURNITURE COMPANY

MEBANE, NORTH CAROLINA

The South's Oldest Makers of Fine Furniture

On permanent finish organdy, rich harvest of Irish linen fruits, hand-appliqued in Madeira. 3-yard cloth and 12 napkins . . . . . \$295.

Hand-hemmed double damask in chrysanthemum or scroll pattern, 72 x 90 inch cloth. \$25. 22-inch napkins, dozen . . . . . . \$26.50.

Hemstitched double damask, in morning-glory, tulip and rose patterns, 66 x 84 inch cloth and eight napkins . . . . . . . . . . . . . \$29.50.