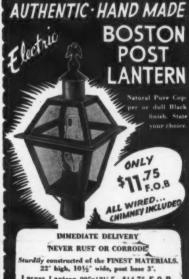

KEYCHAIDLITE

by APEX

- BRASS EAGLE TOP ELECTRIFIED WITH
  - CHIMNEY TO HOLD 100 WATT BULB NEVER STICK
  - DOOR FOR EASY BULB CHANGE WEATHER-PROOF
  - COCKET WIND SUPPORTS MONEY BACK GUARANTEE

AN AUTHENTIC hand-made copy of a pest lantern of days gone by. Made of pure copper for only \$10.00 Size: 10° sq. x 22° high F.O.B. will fit a three inch post. nd check or money order. Fully Guaranteed. ipping weight 12 lbs.—No C.O.D. please. tra large size 12" sq. x 25"—\$14.75