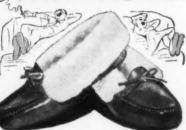

### ALPACA SLIPPERS DE LUXE

The most luxurious fur slippers in the world—amazingly beautiful, warm and comfortable. Made in Peru of the flufflest and silkiest alpaca fur, soft leather lining and outer soles, fur inner soles. Perfect for boudoir, travel, after-sports.

Ladies' sizes 2-11; white, beige or tan. Men's sizes 5-13; natural tan color.

\$10.75 postnaid.

\$10.75 postpaid State shoe size