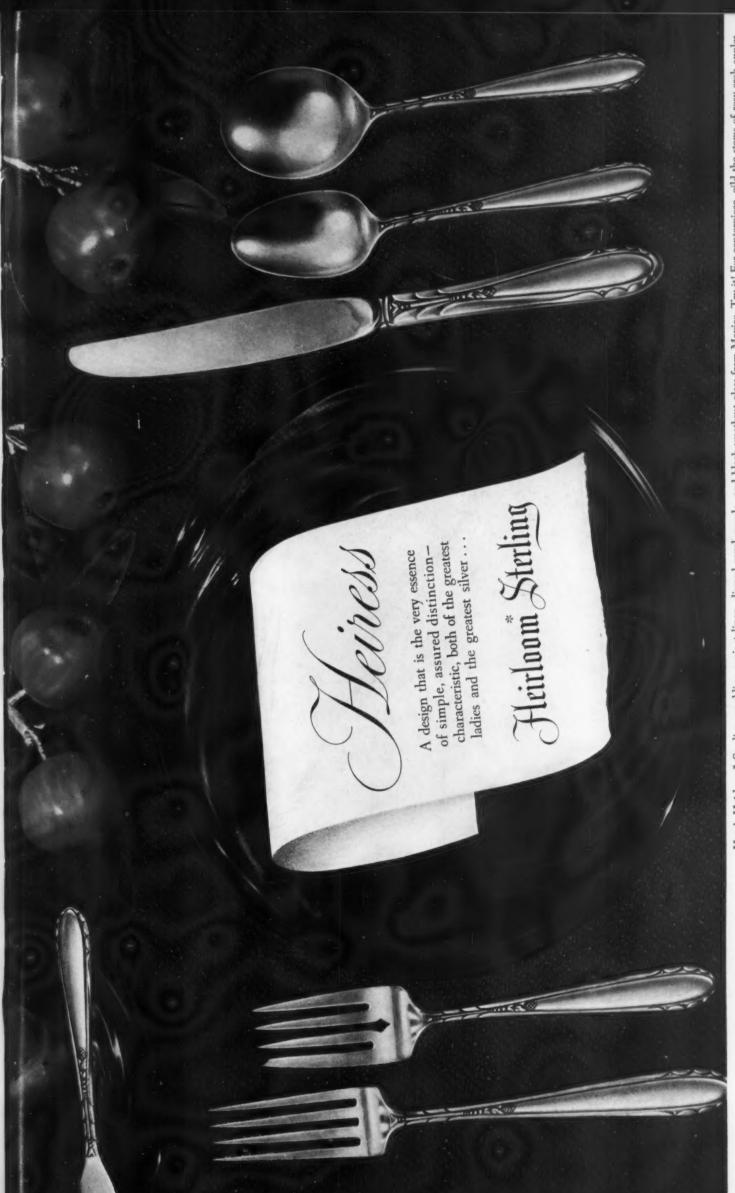

 Tea Pot
 \$47.50
 Coffee Pot
 \$50.00

 Sugar Bowl
 \$30.00
 Creamer
 \$27.50

 Waste Bowl
 \$20.00
 Tray, large (26 in.)
 \$90.00

Pieces in Melon design, not shown:

Well and Tree Gravy or Sauce Bowl
Platter \$37.50- and Tray \$42.50
Entrée Dish \$57.50 Tray (22 in.) \$55.00

Federal Tax additional

At fine jewelry stores and silverware departments.