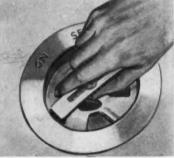

Fits any modern sink with a 3½-to 4-inch drain opening. This is how the Disposall looks installed under your kitchen sink . . . makes your kitchen modern, clean, sanitary.

This is all you do: 1. Scrape food waste into drain opening. 2. Lock protecting sink cover with a twist to the left. 3. Turning on the cold water automatically starts the Disposall.