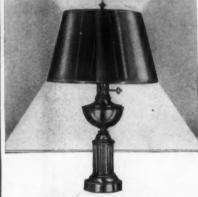

IF NO STORE IS NEAR YOU-ORDER DIRECT FROM US:

SO MUCH

complete 9.95

Pressed glass mounted on antiqued brass . with golden metallic shade. A lamp any period welcomes . . . any room enjoys. Nobly proportioned . . . 271/4 inches tall. And we think it's just as extraordinarily priced as you do!

Carson Pirie Scott & Co. 1 5. State St. Chicago 3

\* Lamps, 7th Floor