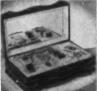

# CHARMING COMPANIONS

These elegant boxes provide a handy way to keep all your jewelry or sewing needs in one place. Of identical size, color and workmanship, both are fashioned of genuine leather with 24K gold tooling—lock, key and hinges are of brass. The jewel box is lined with crushproof velvet, the self-elevating tray and earring mirror is a very important convenience. Sewing box, lined in moire, is fitted with 8 spools of assorted thread, needles, scissors, thimble, tape measure and pin

cushion. Size: 10" x 7" x 3½"—Colors: Wine, Medium Blue, Rose, Green—give 1st and 2nd choice. A wonderful Christmas gift, singly or the pair—

4.95 each

9.50 pair Dept. G