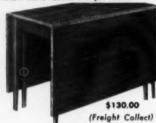

ups and Saucers, doz. \$32.00. The above and other items not pictured, carried in Open Stock. Christmas Tree Hiballs or Milk Glasses, doz. \$15.00.

Distinctive new PLUMMER pattern in Crystal—3 bright Christmas Candles

sparkle in a wreath of glossy green holly leaves and red berries. On the reverse a spray of mistletoe. Gold edge. Hiballs, 14 ozs., doz. \$13.50; Stem Cocktails, 5 ozs., doz. \$18.00; HoHow-stem Beer Goblets, 16 ozs., doz. \$36.00. Many other items.

#### PLUMMER, Ltd.

Dept. G. 734 Fifth Ave., New York N. Y. Please send me free Gift Catalogue.

PHELIC Address



Unique and enchanting Bozarth of Williamsburg creations are the Peyton Corner Cupboard and the Carter Table after an 18th Century Drop Leaf. Both handmade of Solid Mahogany with mellow hand-rubbed antique finish.



70" by 44" Open to Seat Eight 24%" by 44" Closed. Height 30"

BOZARTH of WILLIAMSBURG WILLIAMSBURG, VIRGINIA



that St. Nicholas

Soon would be there".

Twelve ounce Christmas Cheer glasses

Set of 8 - \$395

Wonderful idea for people on your list who "have everything".

Add 30¢ for delivery--Sorry no C.O.D's

Dennison's

411 FIFTH AVENUE - NEW YORK 16, N.Y. 62 E. RANDOLPH - CHICAGO I, ILLINOIS 32 FRANKLIN ST. - BOSTON 10, MASS.



Sugar, Creamer. Syrup Jug Aluminum or Copper

Beautiful and so practical . . sugar, creamer and syrup jug of original, striking design. Left, aluminum open sugar bowl with tray, and center, wooden handled creamer that rests on sugar bowl to form complete unit, \$7.50. (In copper, \$9.) Right, aluminum syrup jug of matching design, \$5.50. (In copper, \$7.50.)