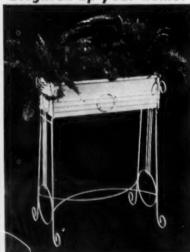

# One Touch of Summer The Whole Year Through

Immediate Delivery: Write for Information

People of the Northwest, at home in a rigorous climate, have been quick to foresee the decorating effectiveness of this airy California wrought iron. Here elegant design is enhanced by floral decorations of cast bronze. And, for a dramatic touch, sailcloth coverings in duBarry rose contrast boldly with frames in antique chartreuse. Beautiful, immensely practical, these gay pieces sing of year 'round summer—bring bright accents to the modern or traditional setting.

Dayton's own for the Northwest.

THE NORTHWEST'S GREAT STORE

The Dayton Company.

MINNEADOLIS