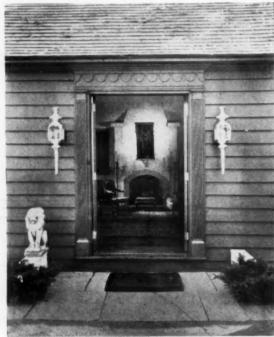

Paul Thiry's pioneering contributions to Northwestern architecture include factory and university buildings and such forward-looking houses as his own (page 196). After world-wide travels from Alaska, where he was born, to the tip of India, he has settled in Seattle, Washington, for good.