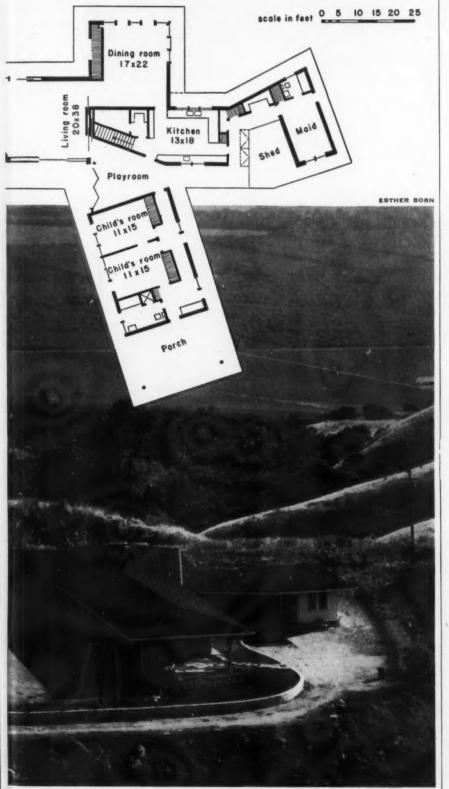

. Architect Hervey Parke Clark, of the San Francisco firm of Clark & Beuttler, angled it off from the rest of the house to bound a broad play-patio visible from the living room and just a step from the kitchen. The typical ranch fence keeps the cattle away from the landscaped living areas. On the opposite side of the house, separated from the children's court by the width of the living room, is a terrace primarily for grownups. With the living and dining rooms, it shares a view to the flat lands beyond through a canyon in the intervening hills. The parents' rooms are in a far corner of the house, for privacy. Because the paper work of ranch management is often left over for the evening, the ranch office was placed nearby. It overlooks the road up from the valley.

(Continued on page 244)



## heat your home this quick, clean way...

It stops the calendar at June!

Now you can really have June in January. Here's a new heating system that gives you soft gentle currents of warm mild air. It adds a dash of radiated heat for a wonderful warm-clear-through feeling.

| 1 × 304E |       |     |    |    |    |    |
|----------|-------|-----|----|----|----|----|
| 1        | 2     | 3   | 4  | 5  | 6  | 7  |
| 8        | 9     | 10  | 11 | 12 | 13 | 14 |
| 15       | 16    | 17  | 18 | 19 | 20 | 21 |
| 22       | 23/20 | 24/ | 25 | 26 | 27 | 28 |

#### It practically hides in the wall!

Now you can arrange your furniture as you wish-no bulky, scorching units interfere with your plans. These out-of-sight, out-of-mind Convectors can't bring in dirt, can't hide hard-to-reach dust.



I