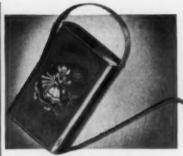

# FOR THE MAN WHO LIKES HIS BEER COLD

This very heavy copper mug with brass handle (bang- and tarnish-proof), holds a full bottle of beer or coke and keeps con-tents colder. Designed by Emmet White and made in our shop—a gift to be enjoyed for a lifetime.

> \$4.50 ea. ck. or M.O. postpaid except C.O.D.'s Set of six \$25.00

MARCO POLO SHOP

14 W. Saratoga St., Baltimore 1, Md.

HANGING COPPER PLANTERS

Product of Modern Forge Mfg. Co., Chicago 22, Ill.

Buy several for your own home, buy them as gifts for your home-maker friends. Shining solid copper hanging wall planters are attractive additions to any home! Complete with wall bracket!