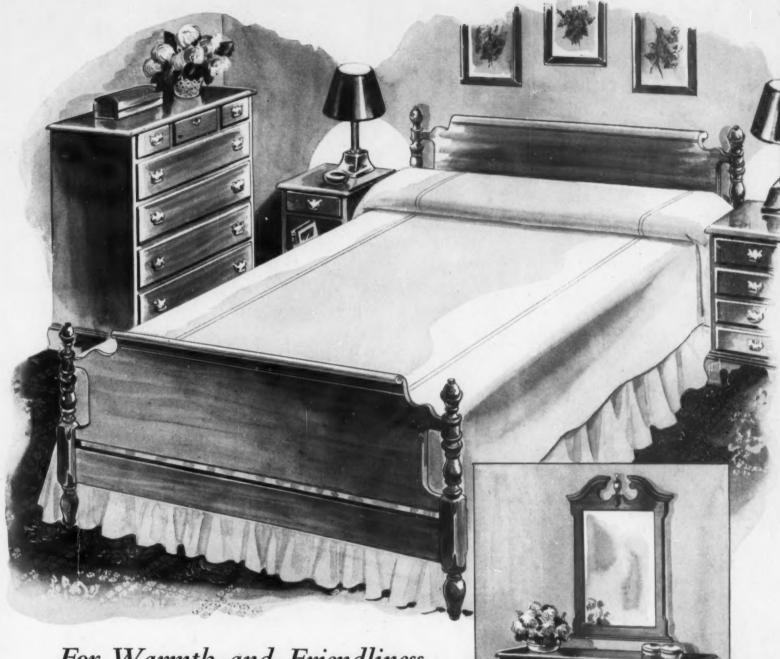

# For Warmth and Friendliness Hungerford Solid Mahogany

Cheerful and enduring, the warm and friendly charm of Hungerford Bedroom Furniture is heightened by the rich, solid mahogany used in this traditional 18th Century group so true to design. The cost is surprisingly low, considering the qualities of lasting style, delicate design, fine workmanship and discriminate selection of Honduras mahogany. See it in open stock at finer stores everywhere.

Write today for free booklet.

DESIGNED BY RANDOLPH MOHLHENRICH

Solid Mabogany by Hungerford, Memphis