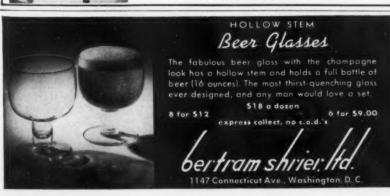

HOE BELL

For Christmas cheer, or all the year, the perfect gift is our Lucky Horseshoe Bell, with a clear, musical, ringing tone. Very useful and good-looking at front door, on porch, or as a dinner gong indoors. Just right for country home, camp or ranch. A fine bread-and-butter, anniversary or back-to-the-country gift. Forged from two real horseshoes stoutly welded together, with a heavy clapper hung by a rawhide thong. Handsome black Endurion weatherproof finish. Bell about 9" by 8", about 17" over-all with bracket. One of our first and most popular horseshoe articles (Design Patent 137,664), these bells are ringing all over the world. Now at a new tow price, only \$5.95. Shipped postpaid same day from Horseshoe Forge, 3 Muzzey Street, Lexington, Massachusetts. No C. O. D.'s, please.



### Musical Boxes

2 tunes, guaranteed units. The boxes are of solid mahogany, beautifully grained, and in-laid, some with picture of bird as shown, also horse's head, ship, or neat border inlays of contrasting woods. Size 7½" long x 4" wide. Half of inside holds musical unit, other half for cigarettes or trinkets. Specify style desired.

Price \$14.00 ppd.

#### A. BORNAND

333 Fifth Avenue Pelham 65, N. Y. (all types of music boxes bought, sold, repaired)





# Lazy Susa

### The Perfect Hostess

- a gift to be cherished!
- · a server you'll want for your own table, too!





Wonderful at bridge parties, cocktail hours or dinnertime. Serves hors-d'oeuvres, canapés, sandwiches, salads-in style. Brings everything within reach. The lovely etched aluminum 5-compartment tray, 181/2" in dia