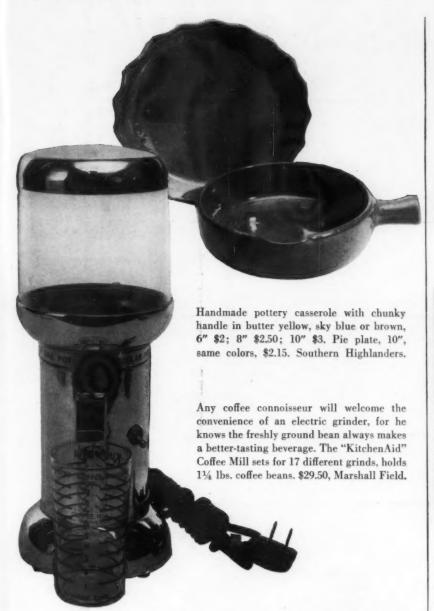

on ings pine shelf 16" x 91/2". Five 11/2-oz.; four 4-oz. jars; barbecue sauce, two herb vinegars, \$10. At Lewis & Conger.



baskets for serving individual portions of this delicate French dessert. These, the first from abroad since war, are 3", 31/2", 33/4", 4" in diameter, cost 30c, 35c, 40c, 45c from the Bazar Français.



Kitchen scales, left, are streamlined to suit present-day kitchens. The "Counselor" is compact, accurate and a necessity for a budget-wise homemaker, costs \$4.95, at John Wanamaker.





Portable electric washer of stainless steel, below, whisks 3 lbs. of clothes clean in 10-15 minutes. The "Handyhot" is \$36.95, Lewis & Conger.



In hand-tooled leather case, handsome 9-piece steak set, right, with "Shuredge" blades, Pakkawood handles, \$35 from Lord & Taylor.





Styled for looks, engineered for perfect cutting of all meats, the Frenchmade "Surm" aluminum alloy meat grinder has knives of finest tool steel. Tube for sausage-making or stuffing fowl is optional. Grinder is \$7.95, tube 70c at Bloomingdale's.





(Continued on page 270)



for maximum COM-FORT—radiant heating - no drafts.

# No wonder home-owners rave about

## **BASE-RAY** RADIANT HEATING

A real SAVER of fuel because BASE-RAY heats so efficiently.



BASE-RAY become practically INVISIBLE when painted to match walls and trim.

BASE-RAY\* Radiant Baseboards will make your house a joy to behold and a delight to live in - as shown by the experience of thousands of delighted home owners over the past four years.

BASE-RAY Radiant Baseboards are hollow cast-iron units only 7" high and 1