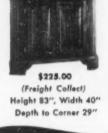

Baker furniture is gift furniture crafted for a lifetime.

For large home, small apartment, bride or bachelor, our Baker
Gallery suggests: The Party Butler (shown open) folds to
traytable size. All mahogany, 28" high or 18" (cocktail table) height, \$154.

Oval book table in all mahogany with tooled leather top, \$179.50.

Black lacquer and gold leaf Regency arm chair, \$100.

8-drawer all mahogany desk with tooled leather top, \$395.

Solid mahogany Chippendale arm chair, \$104.50.

Baker Gallery, Seventh floor, Annex.

Jordan Marsh NEW ENGLAND'S LARGEST STORE

Express or freight charges collect outside New England

JORDAN MARSH COMPANY, BOSTON 7. MASS.

Community...ivs correct

Individual pieces: