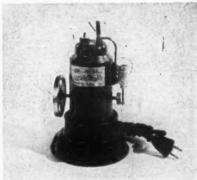

Fits any modern sink with a 3½-to 4-inch drain opening. This is how the Disposall looks installed under your kitchen sink . . . makes your kitchen modern, clean, sanitary.

This is all you do: 1. Scrape food waste into drain opening. 2. Lock protecting sink cover with a twist to the left. 3. Turning on the cold water automatically starts the Disposall.