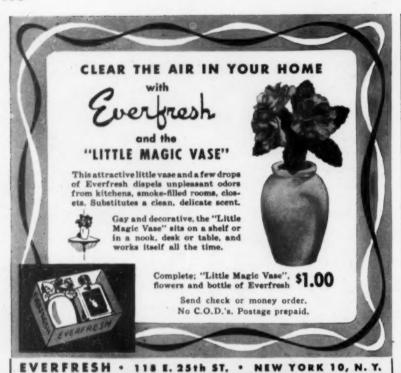

# New DEB Air Refreshant

Atomize a few drops into the air and unpleasant odors vanish. Your choice of three 4 oz. bottles with atomizer. Choose Rose, Jasmine, Lilac, Spice, Pine or Sandalwood, \$1.65 per set postpaid.