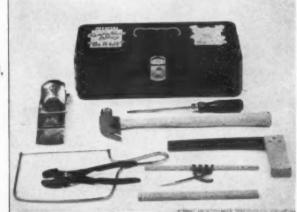

ne, 40c. Young Books.

HOL



All-steel fire engine 45" long, seats two; ladders are wood, \$28.95. Famous-Barr, St. Louis.



Fireman's hat sports a battery-run headlight, \$2.40. The Playhouse.



Seven league stilts, modern version, 34", of natural hardwood, \$3. B. Altman.



Sturdy hitch-hike tricycle, \$19.98. Hahne & Co., Newark.



Planes fly, trucks roll by remote control on magnetic field. Skyline Airport, \$9.98. Bamberger's, Newark.



Lionel's new operating milk car, \$9.50; Penn GG-1 locomotive with builtin horn, \$37.50. J. L. Hudson, Detroit.

ne



Adams Road Grader, authentic steel model; oversized Goodyear tires, \$13.95. Rich's, Atlanta.



Walking giant moves forward, back, stops by remote control; has electric eyes.

Erector Set #12½, \$50.

Marshall Field, Chicago.



Metal "Gasoline Alley Fix-it Kit" with real working tools, \$3.98. Macy's, New York.

More toys on page 246

#### **CHRISTMAS**

#### ALL THROUGH THE HOUSE

continued

### For a man



Antique box has gold eagle under glass; \$37.50, Reed & Stevenson.



Carver reproduction of an English wall clock has barometer, hygrometer, thermometer; in two sizes, \$209, \$231; Abercrombie & Fitch.



Gold pencil writes red at one end, blue at other. \$57.60, A. Sulka & Co.





MIEHLMANN, MAZZURCO, CASSIDY



The figure server

English Brierley crystal decanter, \$34, quart pitcher, \$25, tumblers, \$103 a dozen. Williams & Thompson.

Below:



Overnight suitcase with outer briefcase pocket, both red-leather lined; \$78, T. Anthony.



Baton cuff links in oxidized silver, gold embellished; \$60 at B