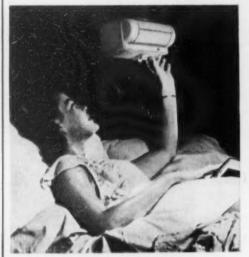

# YOUR PERSONAL TABLE

to make the most of your leisure

Royal Reader for more reading pleasure. Fits you perfectly in bed or chair. Even work is a luxury when Royal Reader enables you to type in bed. Height adjusts 25 to 40 in. Top tilts from level to vertical. Bench made of genuine walnut. Price \$39.50 express not included. Tilt Top Tillie Table, the original Joy in Bed Table, is similar but has steel base with genuine walnut top and costs only \$17.50, express not included.

### FRANKLIN TABLE CO.

116 North 4th St. Louisville 2, Ky.