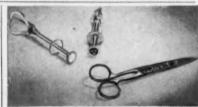

# THREE PIECE CARVING SET

with GENUINE STAG HANDLES

Carving becomes a pleasure with this 
handsome set. 
Each perfectly 
ted & balanced piece was carefully 
ht, hardened & tempered in finest heavy 
stainless steel, polished to a mirror-like 
Hollow ground razor sharp knife, fork 
hand guard & forged steel sharpener, 
lined, personalized case.

hand guard & forged steel sharpen lined, personalized case. Crown Craft Products. Only