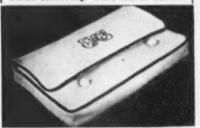

# PORTABLE FRAGRANCE

Whether you journey far or near, you're sure to arrive at your loveliest if you take along this unusually fine travel spray. The generous facon is imported hand-cut Czechoslovakian crystal, while the case is made of top quality saddle leather, with smart stitching along the edges. Inside the case, with its rich red interior, are fittings to hold the bottle and spray mechanism securely. The fittings, lock and key are of solid lacquered brass. Here is an everlasting gift for yourself, or for one you hold dear.

No C.O.D.'s. \$10.00 postpaid