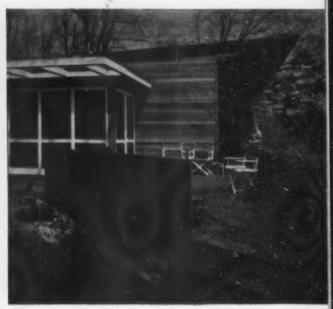

Paul Thiry's pioneering contributions to Northwestern architecture include factory and university buildings and such forward-looking houses as his own (page 196). After world-wide travels from Alaska, where he was born, to the tip of India, he has settled in Seattle, Washington, for good.