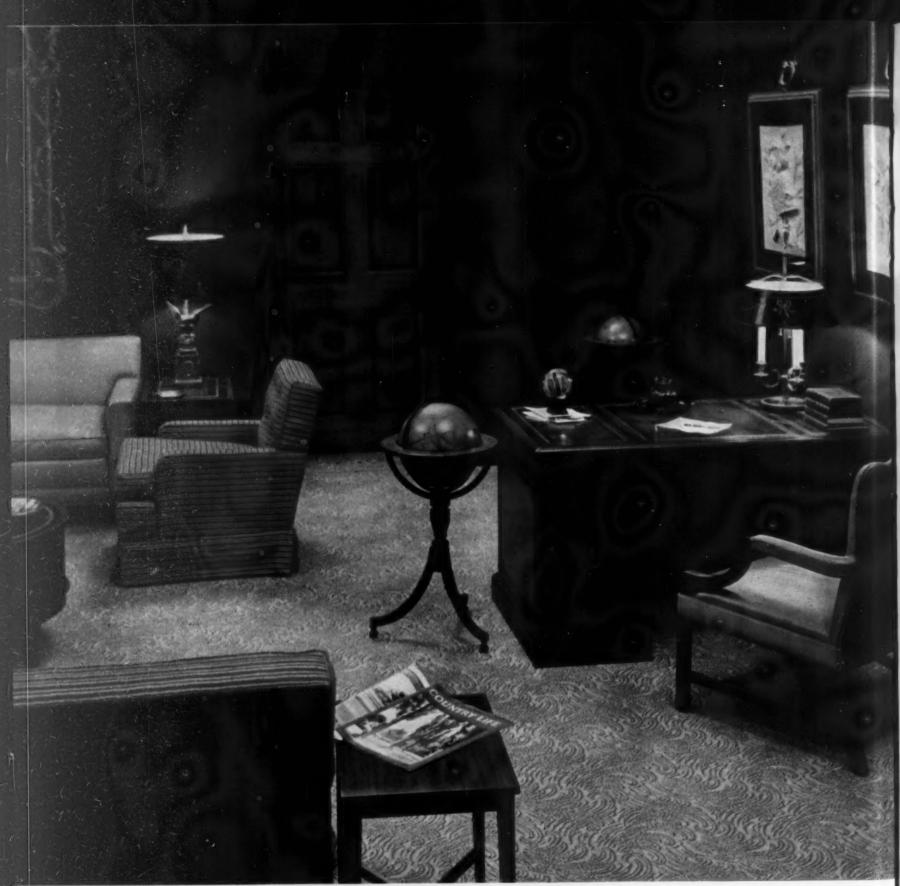

cushion. Size: 10" x 7" x 3½"—Colors: Wine, Medium Blue, Rose, Green—give 1st and 2nd choice. A wonderful Christmas gift, singly or the pair—

4.95 each

9.50 pair Dept. G

### For more gracious living