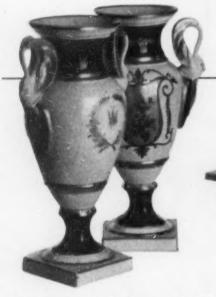

A WOMAN pages 186-187

FOR THE GARDEN page 188

FOR THE KITCHEN page 189

FOR THOSE

WITH A GILT COMPLEX pages 190-191

All prices of Christmas gifts on the following pages are approximate, generally slightly higher west of Mississippi. For a complete directory of the store names here, see p. 288.



#### CHRISTMAS ALL THROUGH THE HOUSE

Continued

## For the living room



Lead soldiers and the Place Vendôme in a shadow box, \$125. Reed & Stevenson.



Trumpet-playing angel by Amy Drevenstedt, \$1.50. America House.



Shaw table has a semi-circular leaf to enlarge it, \$219, Lord & Taylor.

Louis XVI lacquered bracket clock with bronze mounts, gold star decorations, \$575 plus tax. Frederick Victoria.

French faïence design cachepot, lest, 51/4" diameter, \$15. Kaufmann's, Pittsburgh.



A pair of French Empire vases in dark green and white, \$175. Alfred Orlik, Inc.



Glass coasters or plaques, \$2.50 each. James A. Watson.



Fore-edge painting of your house on an English morocco leather guest book, \$125. Young Books.

Finely-worked reproduction of a rushseat Chippendale chair; \$245, from Ailsa Shaw-Thompson.



Cast stone "Male Torso" by Gwen Lux, \$75, Lord & Taylor.



Small bronze bust, marble pedestal; \$125 a pair, Reed & Stevenson.



Tiered metal flower holder, \$18, Elinor Merrell.



Crystal vase with sterling silver base; \$40, Black, Starr & Gorham.



Antique revolving spice cabinet, \$87.50, Young Books.

PHOTOGRAPHS: BAKER. HYDE. MAZZURCO



Bleached appliqué wall bracket, \$350 a pair; W. Jay Saylor.



Fisher's sterling cocktail set, tray, \$75 plus