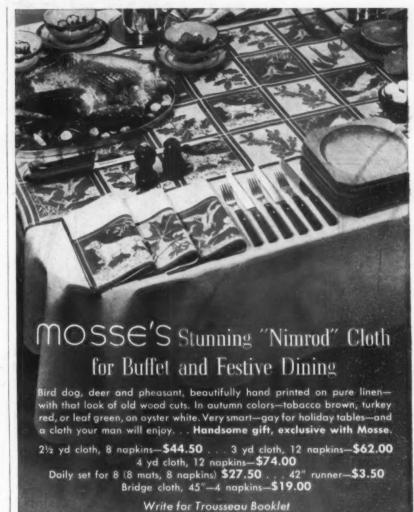

hone. Space saver, also, on desk or night table-and an unusual gift. \$11 ppd. Eunice Novelties, 541 Madison Ave., New York 22.



Which tie? A daily decision men have to make-and so early in the morning, too-will be greatly simplified if he has a mirror right over his tie rack to check the color and see that the knot is tied just so. Frame, 121/2" x 14", is wood treated to look like leather, \$4.50 ppd. Salt & Pepper Shop, 445 East 86th Street, New York 28, N. Y.



\$11.









What's for dinner? Maybe a savory goulash cooked in a dish of flame proof Tonala pottery, accompanied by muffins made of water-ground wheat flour from the highlands of Mexico. Two colorful trays, for both baking and serving, plus 40-oz. bag of wheat flour, \$3.95 ppd. The Old Mexico Shop, Santa Fe, New Mexico.





Valet stand in magnificent mahogany or walnut finish, \$11.95

Luggage rack, with strong fancy webbing, 17½ x 22 x 14 inches wide, \$12.95

Free delivery within 150 miles. In N.Y.C. add 2% sales tax. Shipping charges on COD's are collect.

Send for new Christmas Gift Book H-3 and Overseas Food Folder



# helpful hints for the SHELFCONSCIOUS!

If he's busy, busy, busy... give him a Valet Stand for Order-Out-of-Chaos. Single-handed, it copes with coat, vest, trousers, tie, shirts, shorts, socks and shoes. And what hostess wouldn't welcome a luggage rack, so handsome it doubles as a tray stand? This one's a sturdy pre-war type with satin-finished can't-tarnish metal supports, and sleek, ebony-finished, solid wood legs. So convenient, you'll want one yourself!





## news for you on our