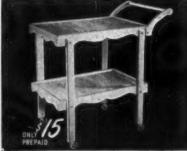

### TEA WAGON—Special at \$15.95

Kaysons', Inc. . EVANSVILLE 4, IND.

"ST. FRANCIS AND THE BIRDS"

The famous statue of St. Francis, with birds in hand and at base, reproduced in antique-finish lead, 19" high. The Victorian cast iron bird bath is 22" in diameter, 31" high, white, black or Pompeian green finish.