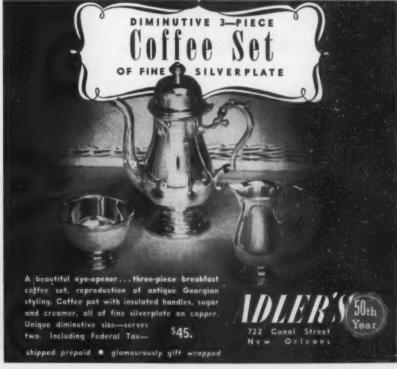

 Tea Pot
 \$47.50
 Coffee Pot
 \$50.00

 Sugar Bowl
 \$30.00
 Creamer
 \$27.50

 Waste Bowl
 \$20.00
 Tray, large (26 in.)
 \$90.00

Pieces in Melon design, not shown:

Well and Tree Gravy or Sauce Bowl
Platter \$37.50- and Tray \$42.50
Entrée Dish \$57.50 Tray (22 in.) \$55.00

Federal Tax additional

At fine jewelry stores and silverware departments.