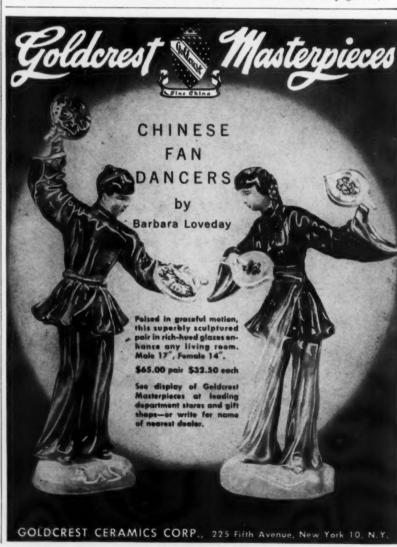

 Tea Pot
 \$47.50
 Coffee Pot
 \$50.00

 Sugar Bowl
 \$30.00
 Creamer
 \$27.50

 Waste Bowl
 \$20.00
 Tray, large (26 in.)
 \$90.00

Pieces in Melon design, not shown:

Well and Tree Gravy or Sauce Bowl
Platter \$37.50- and Tray \$42.50
Entrée Dish \$57.50 Tray (22 in.) \$55.00

Federal Tax additional

At fine jewelry stores and silverware departments.