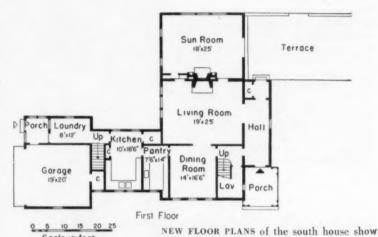

flexible enough to use on uneven floors, be laid over almost any base. Made in many non-fading colors, it may be applied to floors above or below ground level. It is claimed fire-resistant, unaffected by grease, oil, alkaline moisture, mild acids. 75c a sq. ft. and up, installed. Johns-Manville, 22 E. 40th St., N. Y.





# Cordial, Yet Carefree ... that's Heisey

Sarial carries an air of matchless charm, expressed in its lighthearted loop design. Cordial, yet carefree, it will be esteemed by you as highly as any of your treasures. Rare as the western air, this hand-cast crystal gaily blends your own good taste with the trend that is today. Your Heisey dealer will be pleased to show you the complete selection of LARIAT crystal stemware and table accessories.



#### TWO HOUSES FROM ONE





how few changes were made inside the part
of the house that stayed on its foundations.
on was the addition of a garage wing and installation of a mod-

Greatest alteration was the addition of a garage wing and installation of a modern kitchen and pantry in space which was formerly the sun room. The rear porch, overlooking the Sound, has been completely enclosed and a fireplace added.



NEW GARACE WING for two cars, added to the south house, provided two servants' rooms, a new laundry, service stairs and service porch. The addition used the same clapboard construction as the existing house to give the whole building a uniform appearance. Front entrance to house is at the far right of this picture.



FRONT ENTRANCE to the south house is through latticed porch at right-hand of picture. We