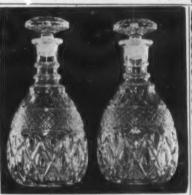

## Handsome Pair

Heavy crystal decanters—worthy scions of old Colonial forbears. Their intricate pattern and heavy stoppers, all hand molded, add sparkling elegance to side-board or bar. They hold about a quart each and stand 10" high. Postpaid in 48 states.

THE PAIR \$8.25 EACH \$4.35 Send check or money order. No COD's.

The Josselyns

Box 147 Dept. B11 Dedham, Mass

that makes a very

practical LAMP TABLE. Hand made of mellow brown antiqued Knotty Pine.

294"high - 20"wide - 124 deep \$3750 express collect Sorry no C.O.Ds Lamp not included Send for Booklet showing 28 practical Reproductions by the LENNOX CRAFTSMEN.