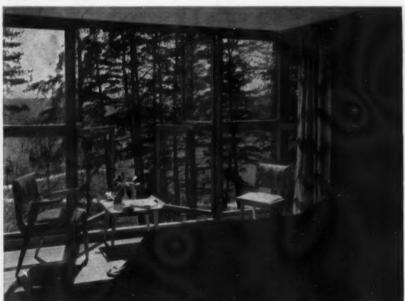

Paul Thiry's pioneering contributions to Northwestern architecture include factory and university buildings and such forward-looking houses as his own (page 196). After world-wide travels from Alaska, where he was born, to the tip of India, he has settled in Seattle, Washington, for good.