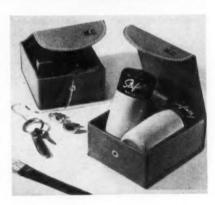

# CHARMING COMPANIONS

These elegant boxes provide a handy way to keep all your jewelry or sewing needs in one place. Of identical size, color and workmanship, both are fashioned of genuine leather with 24K gold tooling—lock, key and hinges are of brass. The jewel box is lined with crushproof velvet, the self-elevating tray and earring mirror is a very important convenience. Sewing box, lined in moire, is fitted with 8 spools of assorted thread, needles, scissors, thimble, tape measure and pin

cushion. Size: 10" x 7" x 3½"—Colors: Wine, Medium Blue, Rose, Green—give 1st and 2nd choice. A wonderful Christmas gift, singly or the pair—

4.95 each

9.50 pair Dept. G