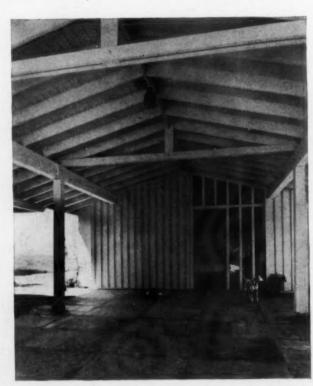

ville, Department HG-11, Box 290, New York 16, N. Y.



Johns-Manville BUILDING MATERIALS

#### RANCH HOUSE continued from page 243



HORSES are tethered outside cattle-guard. The children's patio is near their wing, right, on the other side of the wall.

#### BUILDING DATA

EXTERIOR WALL: board and wide battens

ROOF: composition and red-brick chips

GLASS: living, children's play areas—large panel and screens slide into wall pocket; others fixed or hinged, as required

FIREPLACES: living area, circulator-Heatilator, Inc.; bedroom, Roman brick facing

INTERIOR WALLS: living, dining areas-natural redwood; bedroom, Douglas-fir plywood

FLOORS: living, dining areasoak

INTERIOR FINISH: glazed, offwhite, wiped

LIGHTING FIXTURES: living, dining areas, indirect and fluorescent cove lighting



CHILDREN play on the front porch in rainy weather. Structural members form a frame for the glass in the wall of the entrance.



A WALL of the playroom facing the patio can be folded back. Rolling living room screens are shown in place.



A CORNER of the living room can be opened to the adjacent playroom or closed with sliding doors.



THE LIVING ROOM has a wall of glass facing the main patio and opposite from the middle picture, above. Redwood plywood is used to cover the sloped ceiling.

## A Guide in Planning FOR GREATER HOME VALUE



## You are invited to use the

#### WEYERHAEUSER 4-SQUARE HOME BUILDING SERVICE

It is comforting to know that you can plan your home with the dependable help of skilled architects and competent engineers... to bring to your home greater beauty, comfor