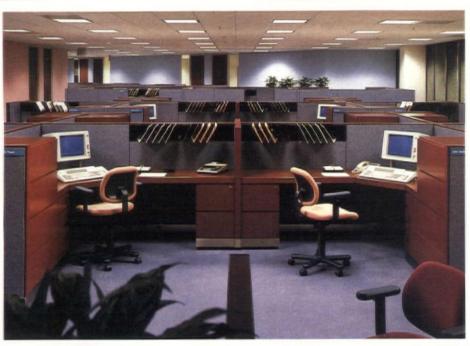

#### Anatomy of a computerized project

By Joyce M. Kelleher

Walking through the new corporate headquarters of BMW of North America, Inc., Woodcliff Lake, N.J., nothing in the installation of 425 workstations appears unusual. The 205,000 sq. ft. landscape, on three floors, features the clean, understated elegance of Elective Elements by Stow & Davis, in keeping with BMW's image of high design and high technology.

Space planning, workstations, standards and furniture layouts were designed by CUH2A on Autocad, one of several CADD systems used by both the design firm and BMW. In addition to Autocad, CUH2A used the Steelcase/Stow & Davis Elective Elements Autocad library, the first time a manufacturer's library was utilized. It turned out to be an invaluable tool, allowing workstation and furniture layouts to be completed quickly and precisely, with accurate dimensions and descriptions for every panel, workstation, and piece of furniture specified from Elective Elements, eliminating the need for manual counting.

The BMW facility contains about 425 total workstations, in six different designs, using 3,785 panels. Using CADD and the Steelcase/Stow & Davis library

The Woodcliff Lake, N.J. headquarters of BMW of North America was a completely electronic, CADD-designed installation involving 425 workstations. Computers were used for everything from initial programming to order entry.