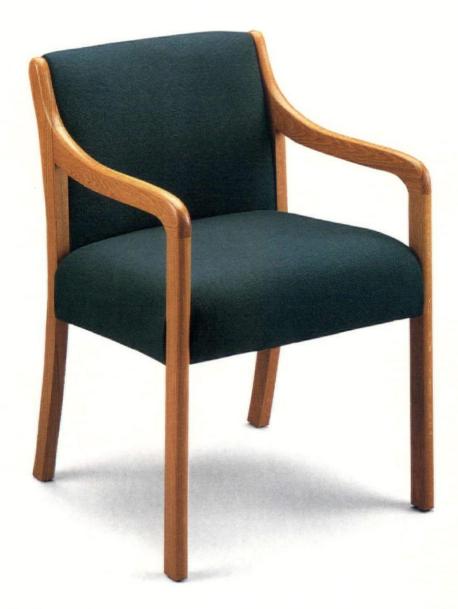

# Cover

60 Cover: Domore's System Seven. Design by David Emfinger and William Lipton; photography by Roberto Schezan.

p. 60