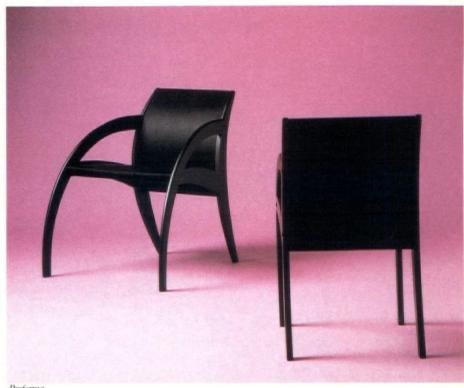

Finland's Proforma offered simple yet dramatic chair that typified the Scandinavian love of curves and unusual proportions. Shown in black, the design features a jaunty A-shape with curved arms extending into legs.