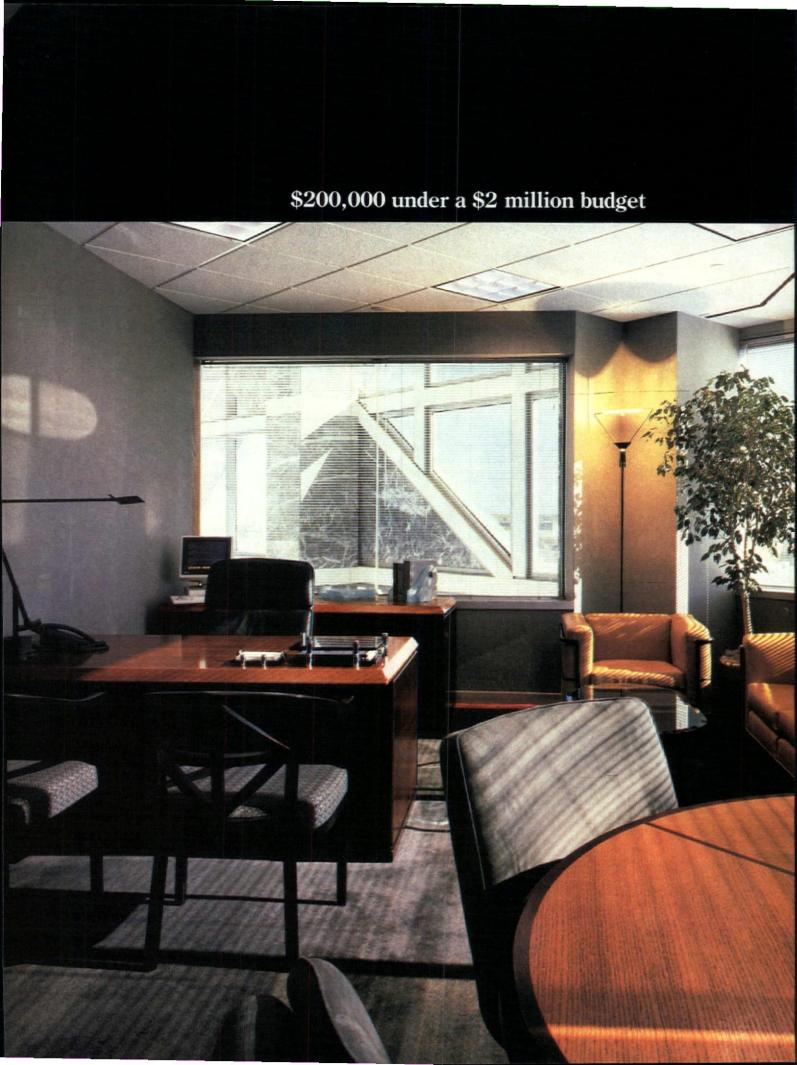

# Low-budget project demonstrates innovative use of color & materials

By Sara O. Marberry

A low-budget project often requires more creative use of color and materials to make it interesting. That's just what Gensler and Associates, Architects, San Jose, Calif., had in mind when it renovated IBM Building 15, a former electronics manufacturing facility in San Jose, into a 73,000-sq.-ft. office space.

Color plays an important role in the design of Building 15 to help guide the flow of people through the space and also as an artistic element. Through the use of color, the space is divided into six distinct areas, so-called "quadrants" of mostly windowless open office areas (five on the first floor, one on the second), surrounded by closed offices, with a central circulation path. "We didn't want a sea of workstations," explains project designer Sukhjit Johal.

Mustard, terra cotta, and blue are the three colors used throughout the space, primarily on vinyl-covered square columns in central circulation areas. Color is gradated down the corridor so that the value of each shade becomes lighter. Full-height private office doors are color-coordinated to correspond to each quadrant's palette. According to Johal, the three-color scheme was inspired by shades in the Herman Miller Equa office chairs specified for the project. Herman Miller Action Office in taupe fabric with a dark frame is standard furniture and colors for all IBM facilities.

"Color is critical no matter what the project is," says Norma Spreeman, managing principal, Gensler, San Jose. "We used cooler colors because we wanted people to be complemented in this space. Bold, bright colors can fight with the people in a space."

According to Spreeman, who describes the space as "misty," the project had an original budget of \$20 per sq. ft., which Gensler brought in at \$17 per sq. ft.