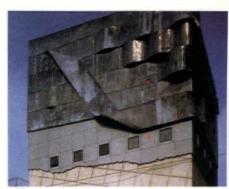

# CONTRACT Art News

Renowned Japanese architect Edward Suzuki was honored at the Dallas Design District in March at the onset of his "Anarchitecture" exhibit tour. Some of his more popular works from the exhibit include: the Onward Daikanyama Fashion Building (right), and a hotel resembling steel tubing (far right).

# CONTRACT Art News

The Jewel A Building (below) sports a facade partially covered by a steel screen randomly slashed to reveal steel lattice and a section of the glass-enclosed interior.

"Behind every man's desire to be creative, there is a stronger passion to be destructive." Thus, the essence of "Anarchitecture."