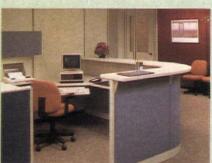

# **CONTRACT**Color

A corrugated aluminum wall, flanked by cylindrical yellow laminated columns (right), is lighted with colored gelled lamps. A vinyl-wrapped square column (upper right in photograph) shows the color distinction between office areas. Floorplan (above) shows quadrants of open office areas and central circulation paths.

# Low-budget project demonstrates innovative use of color & materials

By Sara O. Marberry

A low-budget project often requires more creative use of color and materials to make it interesting. That's just what Gensler and Associates, Architects, San Jose, Calif., had in mind when it renovated IBM Building 15, a former electronics manufacturing facility in San Jose, into a 73,000-sq.-ft. office space.

Color plays an important role in the design of Building 15 to help guide the flow of people through the space and also as an artistic element. Through the use of color, the space is divided into six distinct areas, so-called "quadrants" of mostly windowless open office areas (five on the first floor, one on the second), surrounded by closed offices, with a central circulation path. "We didn't want a sea of workstations," explains project designer Sukhjit Johal.

Mustard, terra cotta, and blue are the three colors used throughout the space, primarily on vinyl-covered square columns in central circulation areas. Color is gradated down the corridor so that the value of each shade becomes lighter. Full-height private office doors are color-coordinated to correspond to each quadrant's palette. According to Johal, the three-color scheme was inspired by shades in the Herman Miller Equa office chairs specified for the project. Herman Miller Action Office in taupe fabric with a dark frame is standard furniture and colors for all IBM facilities.