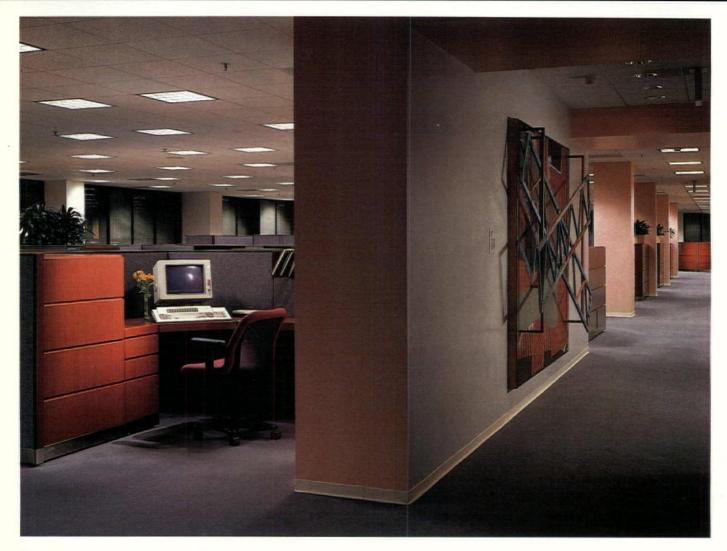

# **CONTRACT**Color

A corrugated aluminum wall, flanked by cylindrical yellow laminated columns (right), is lighted with colored gelled lamps. A vinyl-wrapped square column (upper right in photograph) shows the color distinction between office areas. Floorplan (above) shows quadrants of open office areas and central circulation paths.

# Low-budget project demonstrates innovative use of color & materials

By Sara O. Marberry

A low-budget project often requires more creative use of color and materials to make it interesting. That's just what Gensler and Associates, Architects, San Jose, Calif., had in mind when it renovated IBM Building 15, a former electronics manufacturing facility in San Jose, into a 73,000-sq.-ft. office space.

Color plays an important role in the design of Building 15 to help guide the flow of people through the space and also as an artistic element. Through the use of color, the space is divided into six distinct areas, so-called "quadrants" of mostly windowless open office areas (five on the first floor, one on the second), surrounded by closed offices, with a central circulation path. "We didn't want a sea of workstations," explains project designer Sukhjit Johal.

Mustard, terra cotta, and blue are the three colors used throughout the space, primarily on vinyl-covered square columns in central circulation areas. Color is gradated down the corridor so that the value of each shade becomes lighter. Full-height private office doors are color-coordinated to correspond to each quadrant's palette. According to Johal, the three-color scheme was inspired by shades in the Herman Miller Equa office chairs specified for the project. Herman Miller Action Office in taupe fabric with a dark frame is standard furniture and colors for all IBM facilities.

Inexpensive corrugated aluminum walls, framed by bright yellow laminated cylin-Continued on p. 24