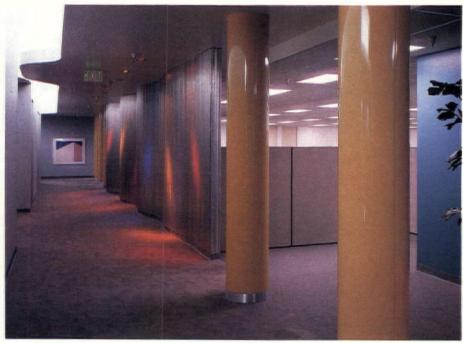

# **CONTRACT**Color

A corrugated aluminum wall, flanked by cylindrical yellow laminated columns (right), is lighted with colored gelled lamps. A vinyl-wrapped square column (upper right in photograph) shows the color distinction between office areas. Floorplan (above) shows quadrants of open office areas and central circulation paths.

# Low-budget project demonstrates innovative use of color & materials

By Sara O. Marberry

A low-budget project often requires more creative use of color and materials to make it interesting. That's just what Gensler and Associates, Architects, San Jose, Calif., had in mind when it renovated IBM Building 15, a former electronics manufacturing facility in San Jose, into a 73,000-sq.-ft. office space.

Color plays an important role in the design of Building 15 to help guide the flow of people through the space and also as an artistic element. Through the use of color, the space is divided into six distinct areas, so-called "quadrants" of mostly windowless open office areas (five on the first floor, one on the second), surrounded by closed offices, with a central circulation path. "We didn't want a sea of workstations," explains project designer Sukhjit Johal.

Mustard, terra cotta, and blue are the three colors used throughout the space, primarily on vinyl-covered square columns in central circulation areas. Color is gradated down the corridor so that the value of each shade becomes lighter. Full-height private office doors are color-coordinated to correspond to each quadrant's palette. According to Johal, the three-color scheme was inspired by shades in the Herman Miller Equa office chairs specified for the project. Herman Miller Action Office in taupe fabric with a dark frame is standard furniture and colors for all IBM facilities.

Inexpensive corrugated aluminum walls, framed by bright yellow laminated cylin-Continued on p. 24