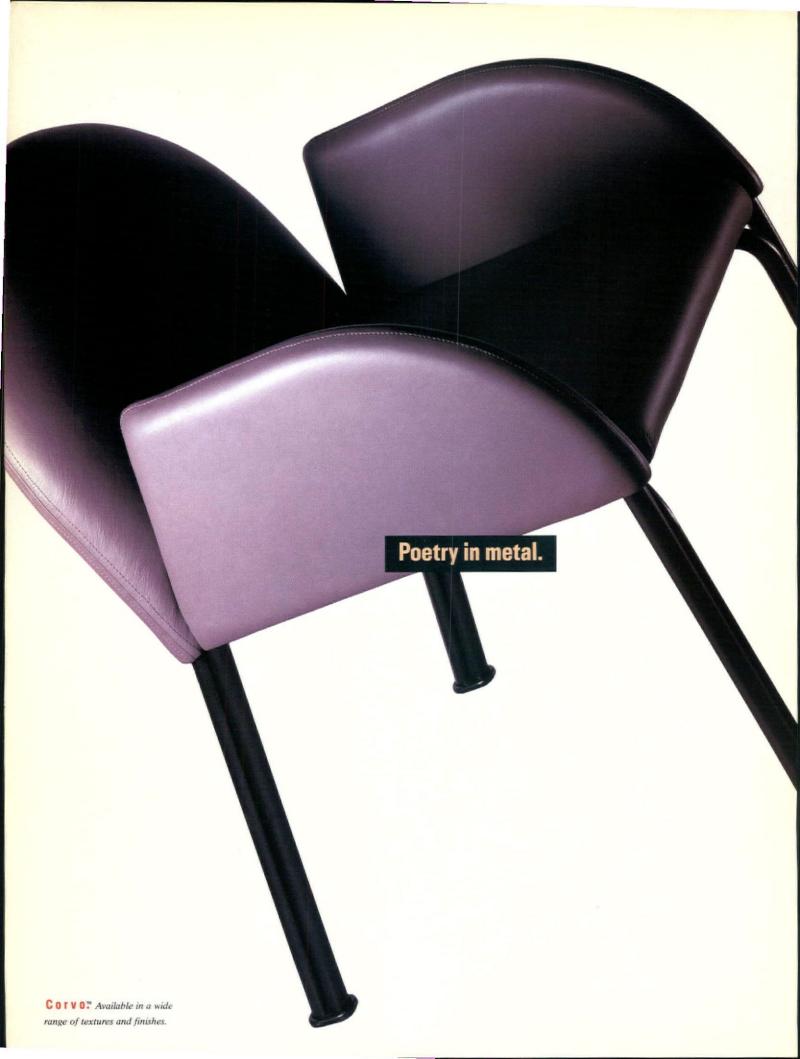

It seems some people in Grand Rapids offered up a challenge to Hall of Fame designer Orlando Diaz-Azcuy. Design us a side chair that will not only sell independently, but also harmonize with Context; our new free-standing furniture system. One that expresses the unique character of metal.

Orlando took them up on it.

He started to sketch his ideas in wire, from simple geometric shapes. And turned out a design that was pure, precise and elegant.

Everybody told him it was wonderful.

Of course, Orlando can hear that a hundred times. But it means nothing, until he feels pleased.

Orlando is very pleased. Likes the name, too.

Student support

We certainly reaffirm your "Commentary" (April 1989) that encourages support for design student activities.

In fact, we are in the second year of a five-year commitment to provide three \$500 scholarships annually to design students in the Twin Cities area.