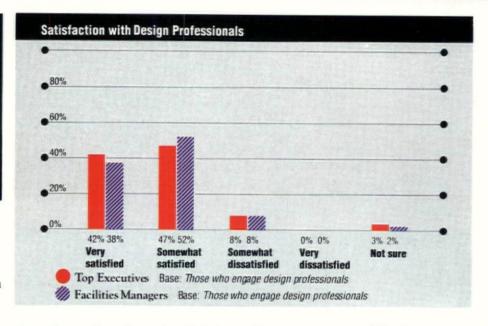

#### Worker satisfaction drops in latest Steelcase Study

Fifth Louis Harris & Assoc. study for Steelcase reveals growing office worker dissatisfaction with management because of frustrated job aspirations, despite general satisfaction with physical environment. Problems stem from distrust of management.

#### Mood sours

"Compared to this year's polls, the 1988 Steelcase Office Environment Index reported worker satisfaction up slightly and some significant signs of a thaw in employee-management relations. This year, the mood has begun to sour," says Harris. The proportion of office workers who tell us they are 'very satisfied' with their jobs has dropped five percentage points in the past year, from 46 percent in 1988, down to 41 percent.

According to the poll, workers feel the most important job characteristic is for management to be "honest, upright, and ethical." Fully 87 percent see this as "very important," while a much lower 39 percent feel it is "very true" on their present job.

"The 48 point gap in management honesty shows no improvement at all," says Harris. "Workers just plain don't trust corporate management to deal with them fairly."

As for the things that office workers continue to want on the job that they feel are lacking, two of the most salient are the continued gap in pay and the chance to move up in the organization. "For office workers, reality on the job has not moved one bit closer to their aspirations to participate fully in the organization," says Harris. "The continuing frustration surely has dragged down satisfaction levels and the degree to which office workers see a connection between doing their job well and getting what they want most out of life."

Harris asks: "What impact does the physical environment, for better or worse, have on productivity?" He answers, "Overall, a sizable 69 percent majority of all office workers say it is 'very important' to have the right kind of physical environment in order to do as much work as they reasonably can."

Top managers, conversely, tend to underestimate the value workers place on the office environment.

When office workers are asked about the importance to their productivity of 10 specific workspace features, majorities deem it "very important," with proper lighting leading the list at 92 percent, followed by comfortable climate control-81 percent, comfortable adjustable chair-73 percent, suitable workspace to spread out and display work-72 percent, adequate storage and file space-65 percent, privacy and quiet-59 percent, and an attractive work area-57 percent. Workers generally feel that most of their needs relating to the physical environment and productivity have already been met, despite a