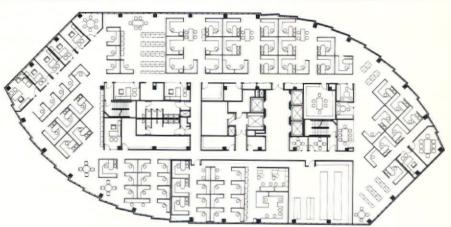

# **CONTRACT**Color

A corrugated aluminum wall, flanked by cylindrical yellow laminated columns (right), is lighted with colored gelled lamps. A vinyl-wrapped square column (upper right in photograph) shows the color distinction between office areas. Floorplan (above) shows quadrants of open office areas and central circulation paths.

Color plays an important role in the design of Building 15 to help guide the flow of people through the space and also as an artistic element. Through the use of color, the space is divided into six distinct areas, so-called "quadrants" of mostly windowless open office areas (five on the first floor, one on the second), surrounded by closed offices, with a central circulation path. "We didn't want a sea of workstations," explains project designer Sukhjit Johal.