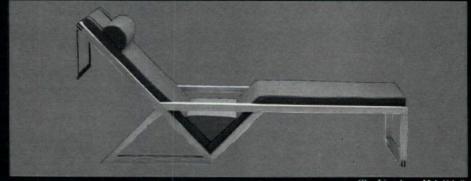

A/S Chr. Linnebergs Mobelfabrik, a Danish firm, showed a line called "Design 2002" that included chairs, tables, and a chaise longue. The chairs are based on an unusual pentagonal shape with three legs—two at the base of the pentagon, the third extending from the tip of the form. An upholstered cushion fits snugly within the top of the pentagon for back support. Seat cushions are offered in black, while backrests are available in primary red, blue, yellow, and green brights. The chaise longue features an unexpected geometry of