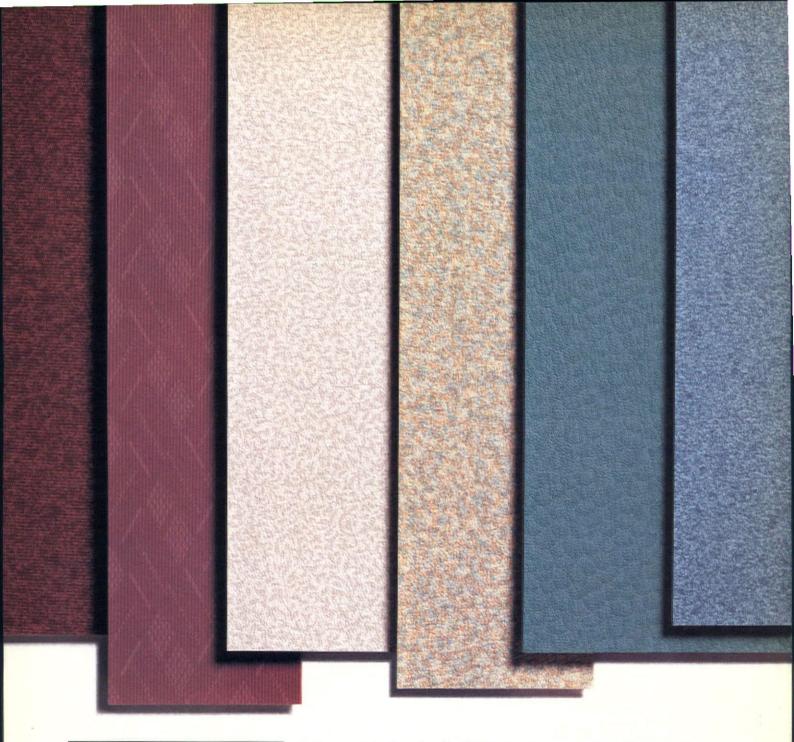

# **CONTRACT**Textiles

#### Greek goddess of weaving, Pallas Athenae, bestows new division on KI

With names like Minotaur, Nepenthe, Oberon, and Milland, Pallas Textiles, a new and separate division of Krueger International, calls forth the classics from both ancient and modern times for its mid- to high-end textile designs.

Pallas fabrics, says Vice President of Sales and Marketing Nelson Spinks, "make a strong color statement." Current and future introductions will be viewed as a "color system," based on about 100 hues that are "warm, not sweet," and which do not checkerboard around the color spectrum. A sense of kinship among these fabrics, says Spinks, makes it easier for specifiers to move freely from one pattern to another.

With a price point of between \$20-60 per yard, Vice President of Design Linda Thompson has achieved some spectacular effects. The undulating twill pattern of Tigertail, for example, is reminiscent of the natural marking of

the tiger. Toucan, a multi-colored double weave, is named appropriately for the brightly colored parrot-like birds of tropical America. Corona, named for the luminous halo around the sun or moon, is a patterned twill in rich hues with jewel-like accents.

With 23 designs already on the market, three or four new patterns are expected out for Designer's Saturday.

Circle No. 465. —Elizabeth Olarsh