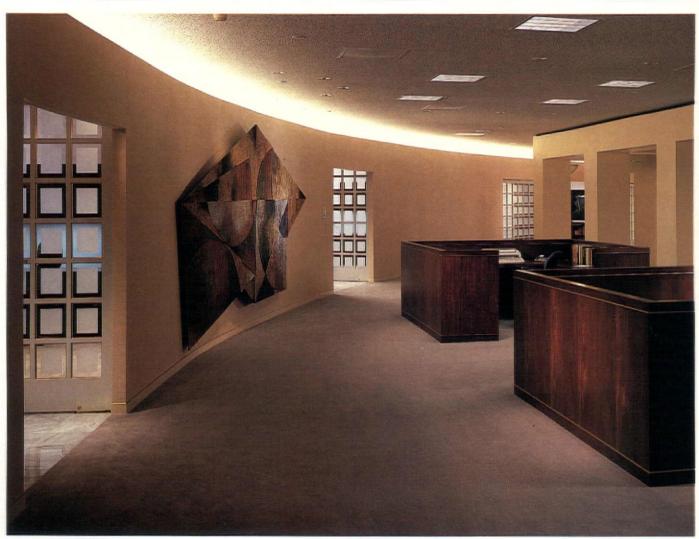

# **CONTRACT**Color

A corrugated aluminum wall, flanked by cylindrical yellow laminated columns (right), is lighted with colored gelled lamps. A vinyl-wrapped square column (upper right in photograph) shows the color distinction between office areas. Floorplan (above) shows quadrants of open office areas and central circulation paths.

# CONTRACTColor

Gradation of the terra cotta square columns along a central corridor is seen in the bottom photo. The ceiling is cantered in corridors, with the highest edge over the aluminum insert, which can also be lighted with a colored gelled lamp.

# Lamps illuminate aluminum walls

Continued from p. 22

drical columns, are lighted with gelled lamps. The result is a unique combination of color and materials. The colored lamps can be changed seasonally, or to coordinate with artwork.

The same aluminum walls, with or without lamps, also appear at the end of major internal traffic paths and can be viewed while both approaching the core and travelling through corridors. A corrugated aluminum wall is also the main focal point in the building's entry.