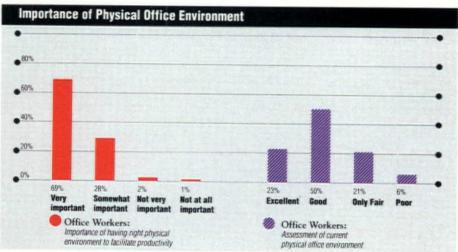

Harris asks: "What impact does the physical environment, for better or worse, have on productivity?" He answers, "Overall, a sizable 69 percent majority of all office workers say it is 'very important' to have the right kind of physical environment in order to do as much work as they reasonably can."

Top managers, conversely, tend to underestimate the value workers place on the office environment.

When office workers are asked about the importance to their productivity of 10 specific workspace features, majorities deem it "very important," with proper lighting leading the list at 92 percent, followed by comfortable climate control-81 percent, comfortable adjustable chair-73 percent, suitable workspace to spread out and display work-72 percent, adequate storage and file space-65 percent, privacy and quiet-59 percent, and an attractive work area-57 percent. Workers generally feel that most of their needs relating to the physical environment and productivity have already been met, despite a

contrarian view by designers' visions of the "ideal" office.

The survey also revealed that computer and telecommunication needs are top office design factors and will have a great deal of impact on facilities design.