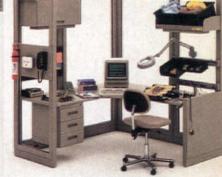

#### Anatomy of a computerized project

By Joyce M. Kelleher

Walking through the new corporate headquarters of BMW of North America, Inc., Woodcliff Lake, N.J., nothing in the installation of 425 workstations appears unusual. The 205,000 sq. ft. landscape, on three floors, features the clean, understated elegance of Elective Elements by Stow & Davis, in keeping with BMW's image of high design and high technology.

Space planning, workstations, standards and furniture layouts were designed by CUH2A on Autocad, one of several CADD systems used by both the design firm and BMW. In addition to Autocad, CUH2A used the Steelcase/Stow & Davis Elective Elements Autocad library, the first time a manufacturer's library was utilized. It turned out to be an invaluable tool, allowing workstation and furniture layouts to be completed quickly and precisely, with accurate dimensions and descriptions for every panel, workstation, and piece of furniture specified from Elective Elements, eliminating the need for manual counting.

The BMW facility contains about 425 total workstations, in six different designs, using 3,785 panels. Using CADD and the Steelcase/Stow & Davis library

The Woodcliff Lake, N.J. headquarters of BMW of North America was a completely electronic, CADD-designed installation involving 425 workstations. Computers were used for everything from initial programming to order entry.

meant each workstation type had to be designed only once, and then assigned specifier code numbers provided by GOE to each element. Every other 'like' workstation in the floorplan was then replicated as needed. A similar procedure was followed on a separate CADD layer, or drawing, for the panel floor plan, where changes were just as simple. If an element in a workstation was changed, the change only needed to be made once, and a new specifier code assigned. The computer then updated all workstations and the database.