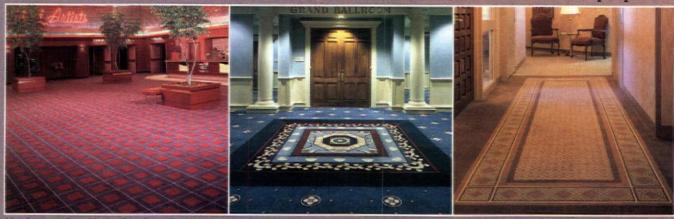

# Cover

60 Cover: Domore's System Seven. Design by David Emfinger and William Lipton; photography by Roberto Schezan.

p. 60