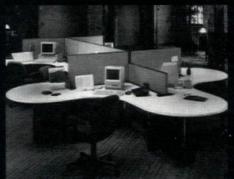

CONCENSYS Clusters provide efficient, productive workstations that can be combined with other CONCENSYS solutions for complete value and flexibility.

The Modular solution makes the most of your existing furniture, wrapping it with CONCENSYS panels for elegant private space.