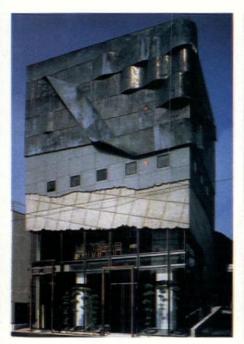

# CONTRACT Art News

Renowned Japanese architect Edward Suzuki was honored at the Dallas Design District in March at the onset of his "Anarchitecture" exhibit tour. Some of his more popular works from the exhibit include: the Onward Daikanyama Fashion Building (right), and a hotel resembling steel tubing (far right).

# Zen & the art of anarchitectural maintenance

Japanese architect Edward Suzuki has developed his own style by creating new ideas. And taking them apart. And leaving them that way. And it is just such an anarchic vision that fueled his recent U.S. show, "Anarchitecture."

Originally assembled to celebrate his firm's 10th anniversary, the show, which consists of 21 drawings and 23 intricate corrugated cardboard models, took the American design scene by storm when it was introduced in late 1988. Suzuki describes his work as a combination of anarchy and architecture (thus the name)—"uniting a structure while creating the illusion of breaking it apart. Behind every man's desire to be creative there is a stronger passion to be destructive," he explains. "This is what Anarchitecture is all about."

# CONTRACT Art News

The Jewel A Building (below) sports a facade partially covered by a steel screen randomly slashed to reveal steel lattice and a section of the glass-enclosed interior.

"Behind every man's desire to be creative, there is a stronger passion to be destructive." Thus, the essence of "Anarchitecture."