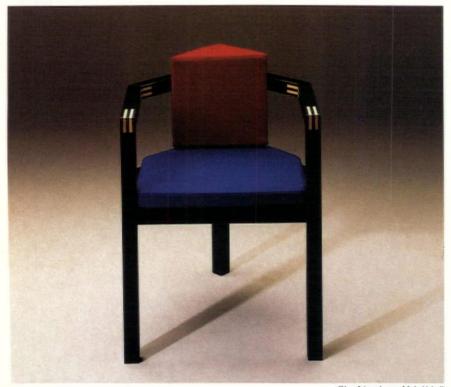

A/S Chr. Linnebergs Mobelfabrik, a Danish firm, showed a line called "Design 2002" that included chairs, tables, and a chaise longue. The chairs are based on an unusual pentagonal shape with three legs—two at the base of the pentagon, the third extending from the tip of the form. An upholstered cushion fits snugly within the top of the pentagon for back support. Seat cushions are offered in black, while backrests are available in primary red, blue, yellow, and green brights. The chaise longue features an unexpected geometry of