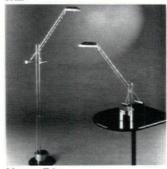

# Presenting Glare-Free Task Lighting

W

**ALDMANN LIGHTING** 

Announcing the 209 Designer Series of open-office task lighting. These specialized task lights feature Waldmann's exclusive built-in parabolic louver\*, a light guidance system that affords strict light control, focusing light on the work area and virtually eliminating glare and reflections from VDT screens and glossy surfaces. This results in less eye fatigue and improved productivity.

The latest in European design and high-tech styling, the 209 Designer Series features traditional vertical arms or horizontal arms for mounting under binder bins.

**The right angle** for open-office furniture systems. A versatile

\*The Parabolic Louver

Horizontal Arm

Circle 16 on reader service card

complement to contemporary office interiors, these task lights can be mounted to over 40 different panel systems.

**Available** from stock in the following colors: matte black, pure white, chocolate brown, slate grey, creamy beige, and rich burgundy. Custom colors are also available.

Glare-free task lighting that gives the user control of his or her lighting environment.

For more information contact:

Waldmann Lighting Company

9 W. Century Drive Wheeling, IL 60090 Telephone: (312) 520-1060