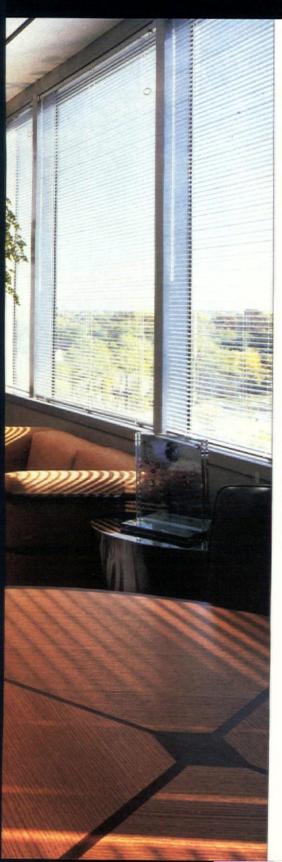

# **CONTRACT**Color

A corrugated aluminum wall, flanked by cylindrical yellow laminated columns (right), is lighted with colored gelled lamps. A vinyl-wrapped square column (upper right in photograph) shows the color distinction between office areas. Floorplan (above) shows quadrants of open office areas and central circulation paths.

# CONTRACTColor

Gradation of the terra cotta square columns along a central corridor is seen in the bottom photo. The ceiling is cantered in corridors, with the highest edge over the aluminum insert, which can also be lighted with a colored gelled lamp.

# Lamps illuminate aluminum walls

Continued from p. 22

drical columns, are lighted with gelled lamps. The result is a unique combination of color and materials. The colored lamps can be changed seasonally, or to coordinate with artwork.

The same aluminum walls, with or without lamps, also appear at the end of major internal traffic paths and can be viewed while both approaching the core and travelling through corridors. A corrugated aluminum wall is also the main focal point in the building's entry.