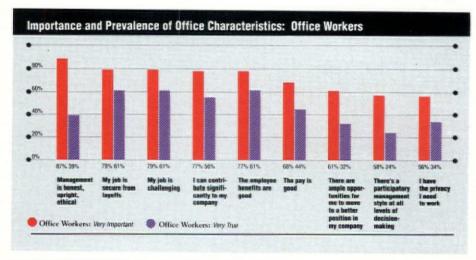

#### Worker satisfaction drops in latest Steelcase Study

Fifth Louis Harris & Assoc. study for Steelcase reveals growing office worker dissatisfaction with management because of frustrated job aspirations, despite general satisfaction with physical environment. Problems stem from distrust of management.

By Len Corlin Editor & Associate Publisher

Deteriorating job satisfaction and a significant downturn in mood by office employees are salient conclusions drawn in the recently released Steelcase/Louis Harris & Assoc., Inc. survey of office workers. The fifth such survey of full-time office workers and management representatives across the nation and in Canada, reveals that the promising thaw exhibited by office workers toward management in the past two years is starting to freeze again, exposing a mental schism described by Louis Harris as "sobering."

Covering a broad range of issues involving the office workplace, the survey establishes a strong case of "frustrated aspirations" for office workers, who continue to want a number of things on the job that they feel are missing. Harris outlines several other important conclusions:

#### Mood sours

"Compared to this year's polls, the 1988 Steelcase Office Environment Index reported worker satisfaction up slightly and some significant signs of a thaw in employee-management relations. This year, the mood has begun to sour," says Harris. The proportion of office workers who tell us they are 'very satisfied' with their jobs has dropped five percentage points in the past year, from 46 percent in 1988, down to 41 percent.

According to the poll, workers feel the most important job characteristic is for management to be "honest, upright, and ethical." Fully 87 percent see this as "very important," while a much lower 39 percent feel it is "very true" on their present job.

"The 48 point gap in management honesty shows no improvement at all," says Harris. "Workers just plain don't trust corporate management to deal with them fairly."

As for the things that office workers continue to want on the job that they feel are lacking, two of the most salient are the continued gap in pay and the chance to move up in the organization. "For office workers, reality on the job has not moved one bit closer to their aspirations to participate fully in the organization," says Harris. "The continuing frustration surely has dragged down satisfaction levels and the degree to which office workers see a connection between doing their job well and getting what they want most out of life."

Interestingly, however, workers also feel "pushed to the wall" in terms of productivity. "The percentage of workers who are certain they are doing as much as they reasonably can has risen steadily from 42 percent in 1978 to 49 percent today," Harris states.

"We asked office workers about three specific characteristics for the first time this year," says Harris. "They are skill development, contribution recognition, and employer empathy. The information garnered from these characteristics shows that the opportunity to grow and be recognized as an *individual* is highly important to office workers, but that Continued on p. 42

## Acquisitions, reorganizations cause turmoil, study reveals

Continued from p. 40 their aspirations in this regard are also largely unfulfilled."

"Eighty-four percent of all office workers say having the opportunity to develop their skills is "very important" to them. "Indeed," comments Harris, "this characteristic ranks second in importance after honesty in management. But only 43 percent say it is 'very true' on their present job, producing a huge gap of 41 points."

Eighty-one percent say it is 'very important' that management recognize their contributions, placing this item third on the importance list. With only 38 percent saying it is 'very true' of their present jobs, there is a 43-point gap," Harris continues.

"Seventy-six percent say it is 'very important' that management truly care about employees as individuals, compared with only 27 percent who say this is 'very true' on their present jobs—for a huge 49-point gap," he concludes.