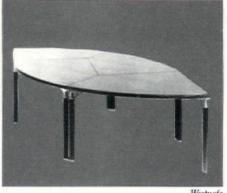

A/S Chr. Linnebergs Mobelfabrik, a Danish firm, showed a line called "Design 2002" that included chairs, tables, and a chaise longue. The chairs are based on an unusual pentagonal shape with three legs—two at the base of the pentagon, the third extending from the tip of the form. An upholstered cushion fits snugly within the top of the pentagon for back support. Seat cushions are offered in black, while backrests are available in primary red, blue, yellow, and green brights. The chaise longue features an unexpected geometry of