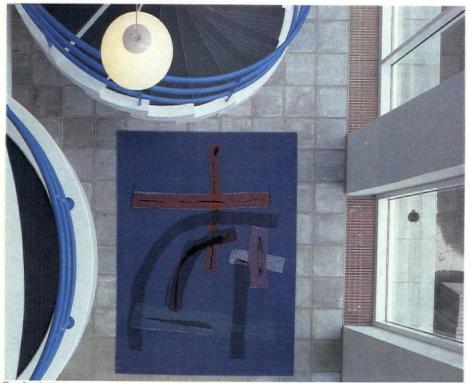

# **CONTRACT**Color

A corrugated aluminum wall, flanked by cylindrical yellow laminated columns (right), is lighted with colored gelled lamps. A vinyl-wrapped square column (upper right in photograph) shows the color distinction between office areas. Floorplan (above) shows quadrants of open office areas and central circulation paths.

# Low-budget project demonstrates innovative use of color & materials

By Sara O. Marberry

A low-budget project often requires more creative use of color and materials to make it interesting. That's just what Gensler and Associates, Architects, San Jose, Calif., had in mind when it renovated IBM Building 15, a former electronics manufacturing facility in San Jose, into a 73,000-sq.-ft. office space.

Color plays an important role in the design of Building 15 to help guide the flow of people through the space and also as an artistic element. Through the use of color, the space is divided into six distinct areas, so-called "quadrants" of mostly windowless open office areas (five on the first floor, one on the second), surrounded by closed offices, with a central circulation path. "We didn't want a sea of workstations," explains project designer Sukhjit Johal.

Mustard, terra cotta, and blue are the three colors used throughout the space, primarily on vinyl-covered square columns in central circulation areas. Color is gradated down the corridor so that the value of each shade becomes lighter. Full-height private office doors are color-coordinated to correspond to each quadrant's palette. According to Johal, the three-color scheme was inspired by shades in the Herman Miller Equa office chairs specified for the project. Herman Miller Action Office in taupe fabric with a dark frame is standard furniture and colors for all IBM facilities.

Inexpensive corrugated aluminum walls, framed by bright yellow laminated cylin-Continued on p. 24