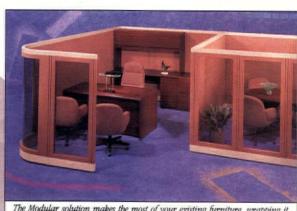

CONCENSYS Clusters provide efficient, productive workstations that can be combined with other CONCENSYS solutions for complete value and flexibility.

The Modular solution makes the most of your existing furniture, wrapping it with CONCENSYS panels for elegant private space.