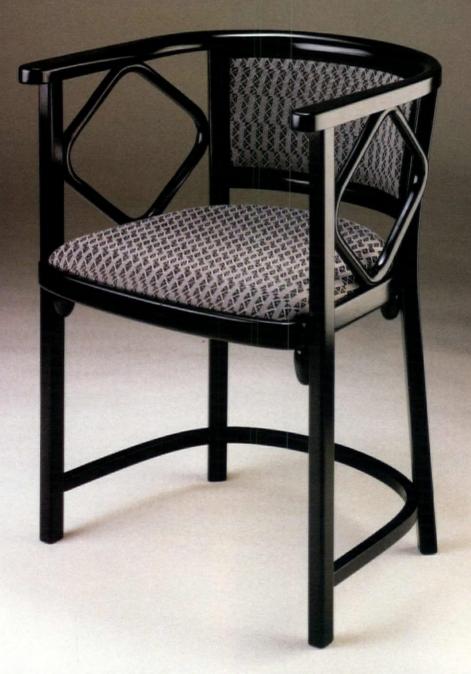

Mueller Furniture Corporation • Grand Rapids, Michigan • 616/451-2738 Circle 1 on reader service card

Jugendstil Series armchair. Designed by Gustav Siegel circa 1910. Siegel was the partner of Josef Hoffmann. This chair is appropriately covered in a fabric designed by Josef Hoffmann. These chairs and the entire Vienna Classic Collection are manufactured by Gerbruder Thonet, Vienna Austria and presented in the U.S.A. by Gordon International. A complete series of chairs, settees and tables are available. Write for free color brochure.