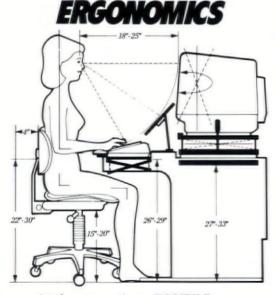

d it has to stand up to some pretty tough numbers.

So, for a moment, set aside the fact that BIOTEC CLUSTER-CORE™ offers VDT-intensive features like a choice of worksurfaces, cable management, and free-standing workstations.

For a moment, set aside the fact the BIOTEC CLUSTER-CORE is the result of over 20 years of manufacturing expertise, and is backed by a nationwide network of experienced dealers who'll work with you in designing a floorplan customized to your needs.

And for a moment, go strictly by the numbers.

When compared to conventional office layouts, BIOTEC CLUSTER-CORES' advanced cluster design can save you up to 60% in floor space, while it increases the worksurface area for each person by as much as 75%. In most cases, at a cost per workstation that is significantly less.



At the same time, BIOTEC CLUSTER-CORES' ergonomically designed workstations can give rise to an astounding increase in productivity in VDT intensive environments. According to several recent studies the increase could be 25% or even higher!

Attention Government Agencies Biotec Cluster-Core is on GSA Schedule. Circle 63 on reader service card



# WHEN YOUR OFFICE NUMBERS.





Less floor space. More work space, and increased productivity. It adds up to an excellent payback and better numbers on your bottom line.

When you put this together with all the features we momentarily set aside, there's only one more number you'll need. It assures you'll get the most complete, cost-effective office furniture system available today. And of course, it's toll free. Call 1-800-543-1921 for the name