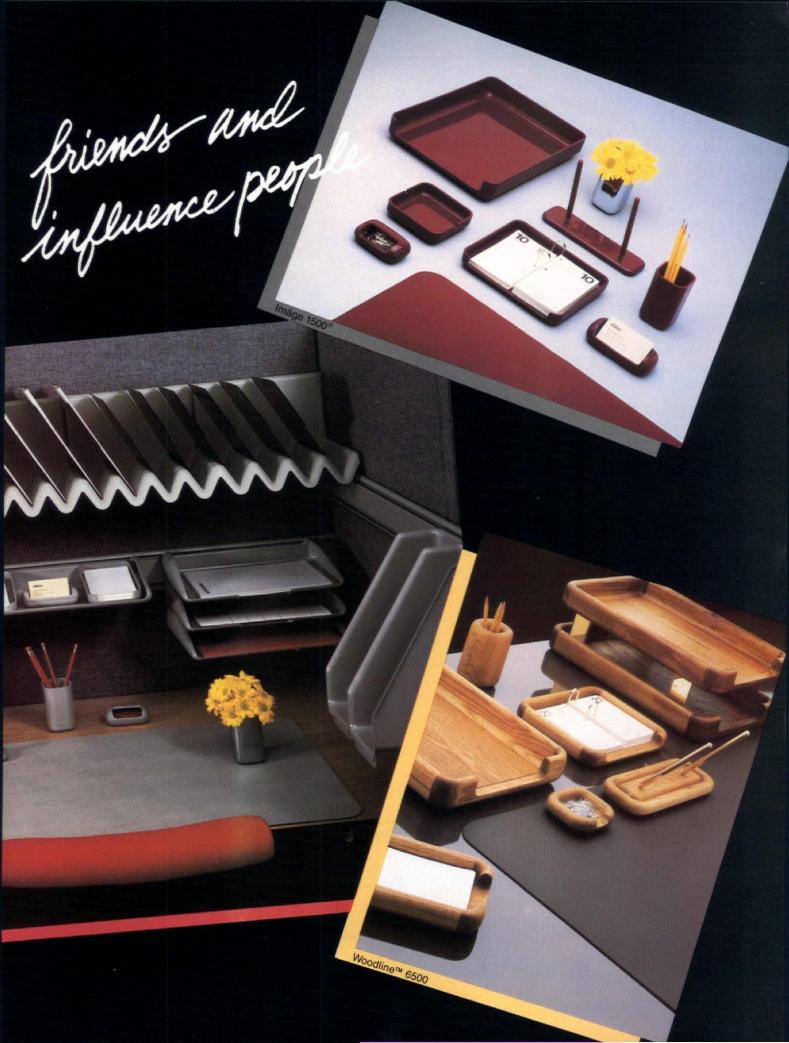

Aesthetic design detail, technological accommodation, versatility and affordability all combine to create a coordinated office accessories system from a company which is known for innovation.

Emphasis 6000\*\*

A winning combination that will influence your clients and result in friendly satisfied customers.

From executive suite to clerical workstation, Eldon office accessories work for and with people to promote efficiency and productivity in the workplace while offering a personal choice in the selection of work tools. From the warmth of natural woods profoundly stated in our Woodline™ 6500 series; the shining sophistication of our Emphasis 6000™ metal series; the bounty of color brilliantly translated in our Imåge 1500° series to our exclusive Eldonwal° paper management system, Eldon unites the office as no one else does to create the perfect office specification to meet the challenge of a changing office landscape. Isn't it time to look into Eldon?

### eldon®

1130 East 230th St., Carson, California 90745 Division of Eldon Industries, Inc. (213) 518-1600 In Canada, 500 Esna Park Drive, Markham, Ontario Chicago Merchandise Mart 10-152 London - Tokyo - Toronto - Mexico City.