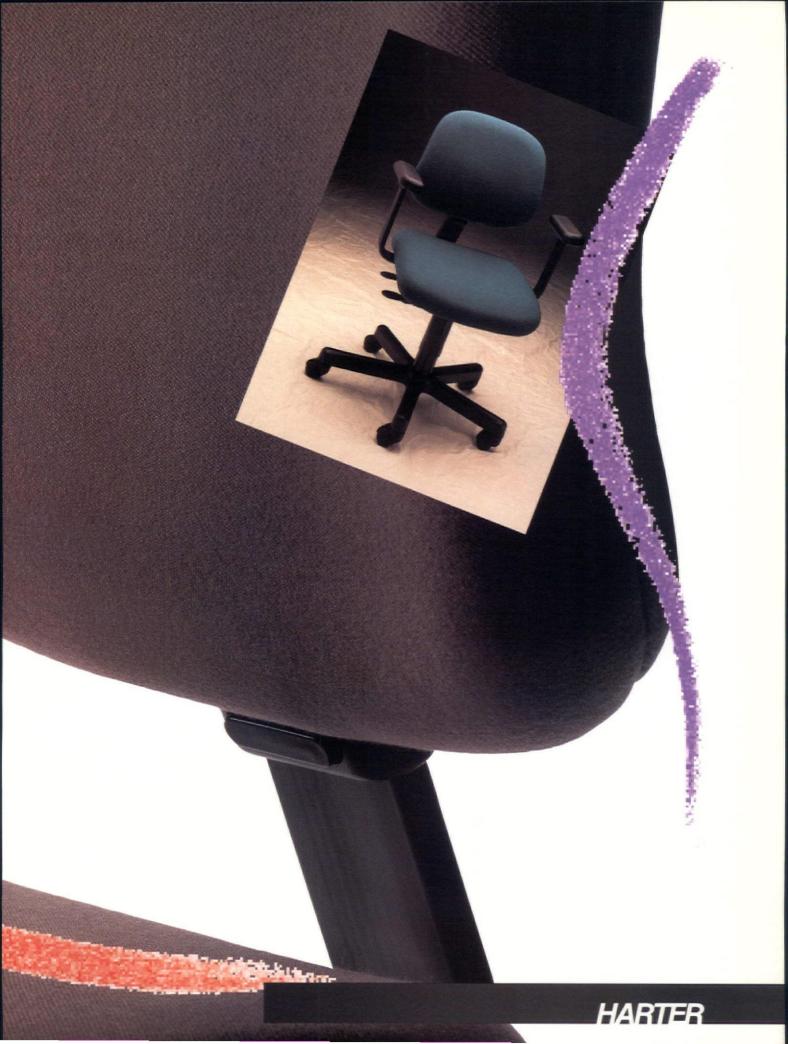

### Harter Anthro

The Harter Anthro

chair is designed

to provide an

ample choice of

sitting positions

based on the

front-tilt concept

of balanced seating.

Harter Anthro provides the maximum support, comfort and enhanced

productivity.

One simple adjustment

allows seat and back

to respond to

the worker's every move

or lock into position.

Circle 32 on reader service card

girsberger