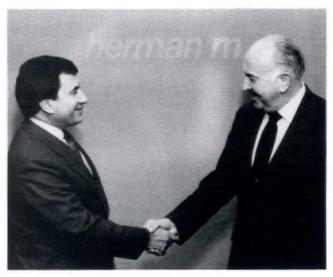

Participating in the forum, which convened to discuss ways that manufacturers can disseminate product information to designers, were Rosalyn Brandt, managing director, HOK Interiors Group; Don Brinkmann, vice president and design director, Gensler & Associates, New York; Mel Hamilton, vice president, ISD, Chicago; Richard Stonis, president, Associated Space Design, Atlanta; Jan Napier, Napier Pettibon, New York City Helikon reps; Fred Seeman, president, Helikon, Taftville, Conn.; David Armstrong, vice president of marketing, Herman Miller, Grand Rapids, Mich.; Don Keith, vice president of marketing, Gunlocke, Wayland, N.Y.; and Roberta Walton, executive editor, CONTRACT, who moderated the session.