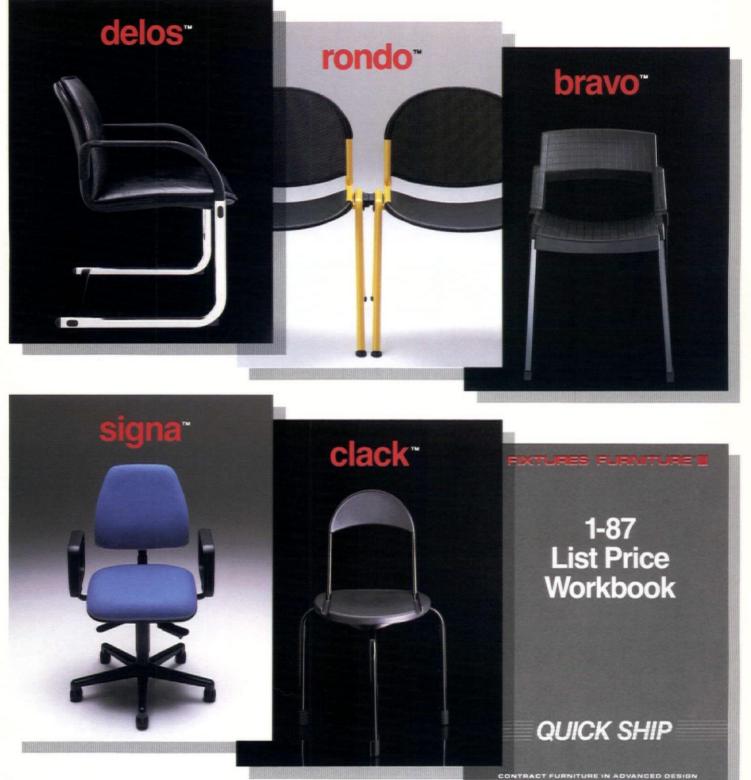

# FIXTURES FURNITURE®

1642 Crystal, P.O. Box 6346, Kansas City, MO 64126-2825 Telephones: 800/821-3500 • 816/241-4500 Telex: 434218 Fixtures KSC, Telefax: 241-4027 Showrooms: Atlanta, Chicago, Dallas, Houston, Kansas City, Los Angeles, New York

Circle 17 on reader service card