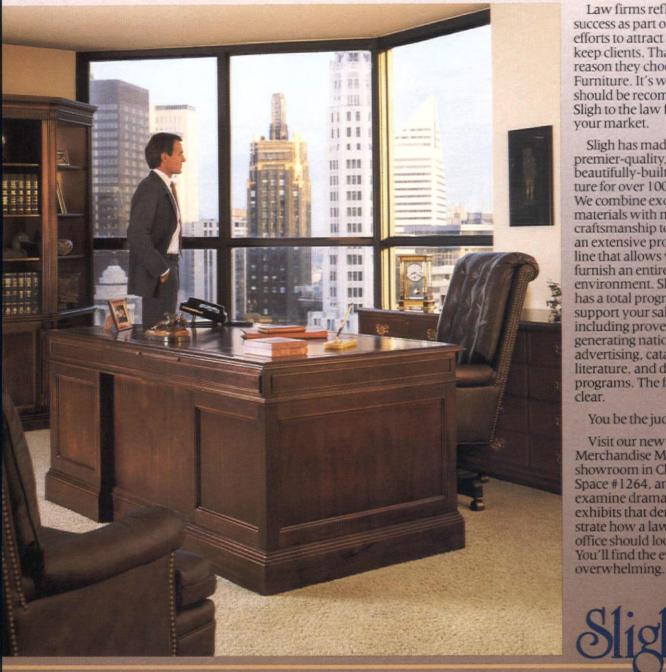

service card

Meet two new classic patterns. Rich, yet subtle. Vinyl wallcoverings with the elegant feel and look of fabric. From BFGoodrich.

Esperé with comforting 45° angles. Even as you step back, the texture is apparent, inviting. In 36 fresh colors.

Regiment has an exciting, herringbone feel. A dignified, woven look. Choose from 45 distinctive colors.

Both patterns contain the extra protection of Early Warning Effect<sup>™</sup> formulation.

Now you can take the feel of fabric where it hasn't been before. To high traffic interiors, corridors and large wall areas.

Esperé and Regiment. Designed to give you a beautiful fabric look that will look beautiful for a long time. Ask your BFG sales rep for samples.





## Here's solid evidence Sligh business furniture works for lawyers.



Law firms reflect success as part of their efforts to attract and keep clients. That's one reason they choose Sligh Furniture. It's why you should be recommending Sligh to the law firms in your market.

Sligh has made premier-quality, beautifully-built furniture for over 100 years. We combine exquisite materials with meticulous craftsmanship to create an extensive product line that allows you to furnish an entire office environment. Sligh has a total program to support your sales efforts, including proven, leadgenerating national advertising, catalogs and literature, and delivery programs. The facts are clear.

You be the judge.

Visit our new Merchandise Mart showroom in Chicago, Space #1264, and examine dramatic exhibits that demonstrate how a lawyer's office should look. You'll find t