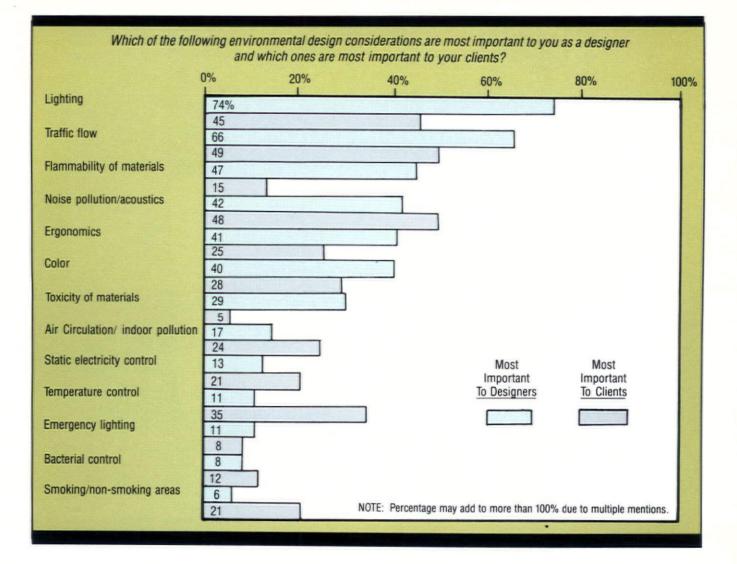

people per week were moving down to Houston a few years ago in search of prime jobs and dollars, many people are now leaving in search of the next "boom town."

Still, not everyone is leaving-some people choose to live in this city. "We're very proud of Houston and supportive of it," stresses Wavman. Both he and Sullivan explain that a specialized firm like Index could be located anywhere in the country since it does work all over the States. In fact. in 1986, only five percent of its work was within the state of Texas. However, it must be added that this is not totally due to the economy. In 1983, the firm did 30 percent of its work in the state. Obviously the figures are down, but the percentage of the firm's work in Texas was never a majority of commissions.