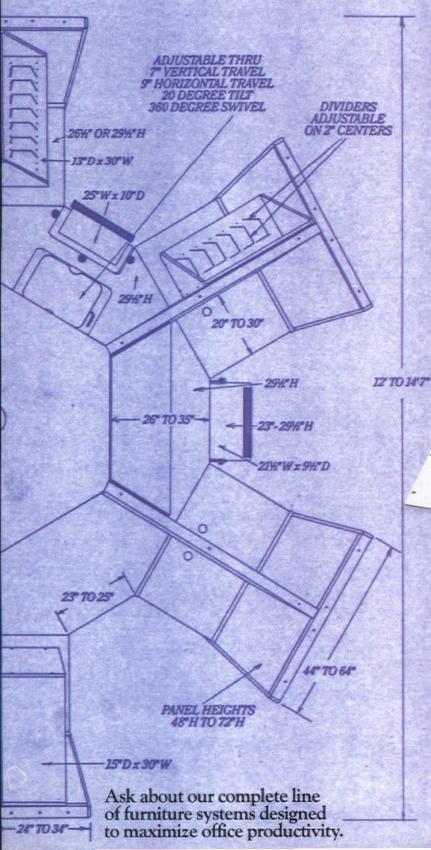

k of experienced dealers who'll work with you in designing a floorplan customized to your needs.

And for a moment, go strictly by the numbers.

When compared to conventional office layouts, BIOTEC CLUSTER-CORES' advanced cluster design can save you up to 60% in floor space, while it increases the worksurface area for each person by as much as 75%. In most cases, at a cost per workstation that is significantly less.



At the same time, BIOTEC CLUSTER-CORES' ergonomically designed workstations can give rise to an astounding increase in productivity in VDT intensive environments. According to several recent studies the increase could be 25% or even higher!

Attention Government Agencies Biotec Cluster-Core is on GSA Schedule. Circle 63 on reader service card



# WHEN YOUR OFFICE NUMBERS.





Less floor space. More work space, and increased productivity. It adds up to an excellent payback and better numbers on your bottom line.

When you put this together with all the features we momentarily set aside, there's only one more number you'll need. It assures you'll get the most complete, cost-effective office furniture system available today. And of course, it's toll free. Call 1-800-543-1921 for the name of your authorized BIOTEC CLUSTER-CORE dealer. In Ohio, call



1-800-543-8334.

 □ Please send me more information on
 BIOTEC CLUSTER CORE™.
 □ My requirement is immediate.
 Please have a sales
 representative contact me.

Name

Title

Company

Address

City

State/Zip

Phone



A Division of Hamilton Sorter Company Inc. 3158 Production Drive, P.O. Box 8, Dept. C-187 Fairfiel