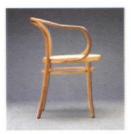

Mueller Furniture Corporation • Grand Rapids, Michigan • 616/451-2738 Circle 1 on reader service card

Jugendstil Series armchair. Designed by Gustav Siegel circa 1910. Siegel was the partner of Josef Hoffmann. This chair is appropriately covered in a fabric designed by Josef Hoffmann. These chairs and the entire Vienna Classic Collection are manufactured by Gerbruder Thonet, Vienna Austria and presented in the U.S.A. by Gordon International. A complete series of chairs, settees and tables are available. Write for free color brochure.