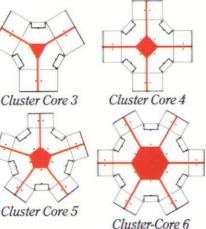

of experienced dealers who'll work with you in designing a floorplan customized to your needs.

And for a moment, go strictly by the numbers.

When compared to conventional office layouts, BIOTEC CLUSTER-CORES' advanced cluster design can save you up to 60% in floor space, while it increases the worksurface area for each person by as much as 75%. In most cases, at a cost per workstation that is significantly less.



At the same time, BIOTEC CLUSTER-CORES' ergonomically designed workstations can give rise to an astounding increase in productivity in VDT intensive environments. According to several recent studies the increase could be 25% or even higher!

Attention Government Agencies Biotec Cluster-Core is on GSA Schedule. Circle 63 on reader service card



# WHEN YOUR OFFICE NUMBERS.





Less floor space. More work space, and increased productivity. It adds up to an excellent payback and better numbers on your bottom line.

When you put this together with all the features we momentarily set aside, there's only one more number you'll need. It assures you'll get the most complete, cost-effective office furniture system available today. And of course, it's toll free. Call 1-800-543-1921 for the name of your authorized BIOTEC CLUSTER-CORE dealer. In Ohio, call



1-800-543-8334.

 □ Please send me more information on
 BIOTEC CLUSTER CORE™.
 □ My requirement is immediate.
 Please have a sales
 representative contact me.

Name

Title

Company

Address

City

State/Zip

Phone



A Division of Hamilton Sorter Company Inc. 3158 Production Drive, P.O. Box 8, Dept. C-187 Fairfield,