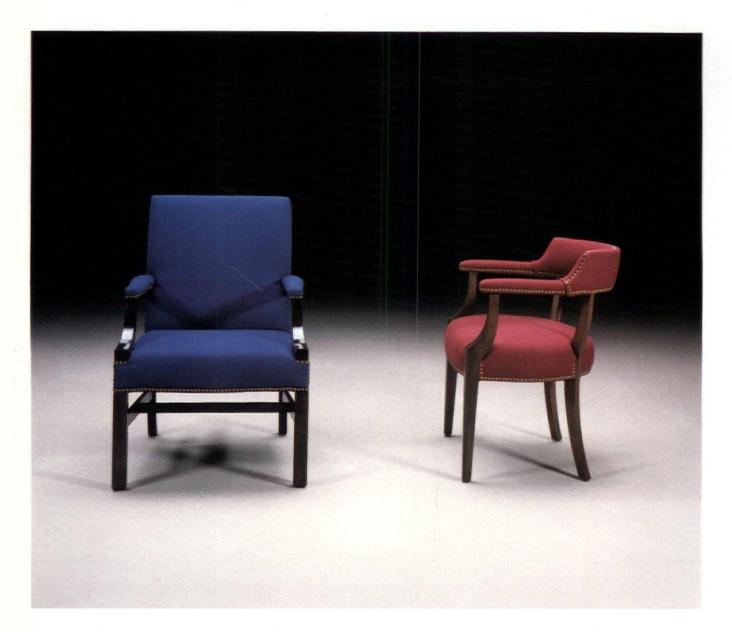

Mueller Furniture Corporation • Grand Rapids, Michigan • 616/451-2738 Circle 1 on reader service card

Jugendstil Series armchair. Designed by Gustav Siegel circa 1910. Siegel was the partner of Josef Hoffmann. This chair is appropriately covered in a fabric designed by Josef Hoffmann. These chairs and the entire Vienna Classic Collection are manufactured by Gerbruder Thonet, Vienna Austria and presented in the U.S.A. by Gordon International. A complete series of chairs, settees and tables are available. Write for free color brochure.