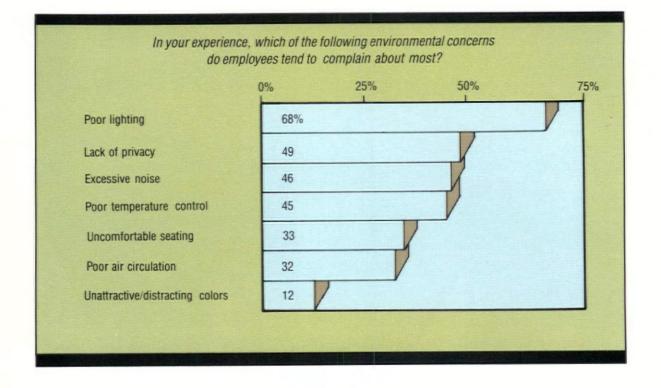

. Heathered wooltweeds are among the new textural approaches that will be introduced. In 1988, colors will be used in these soft mixes and also as solids to give the effect of neutrals. The colors may be used to offer patterns with the ease of solids. White asserts that this look is subtly textural, ideal as a background for pattern, or a design motif.

Sophisticated texture will continue to be very important. Thick and thin yarns, and in carpets, freize or saxony yarns will be combined to achieve texture. Pearlescence, lurex, and silk foils may also lighten up textures. Comments White, "There's no question that the subtle new colors, warm textures, and return to classic elegance of the next few years will set a relaxed, yet upscale mood that the public will be comfortable with." —S.M.





# LIFE SAFETY ISSUE GROWS IN ASID POLL

Designer/client priorities differ, but both recognize health & safety concerns in environment

> By LEN CORLIN Co-publisher/Editor

Fire and life safety concerns and environmental issues will have a significant impact on contract interior design during the next five years, according to an overwhelming number of American Society of Interior Designers (ASID) members participating in a national survey recently.

Organized and conducted by the ASID, the poll reached out to 2,470 ASID professional members across the country to find out what effect environmental design considerations will have on contract projects. Randomly selected from the ASID membership roster of designers doing contract work, respondents returned 599 usable questionnaires, for a hig