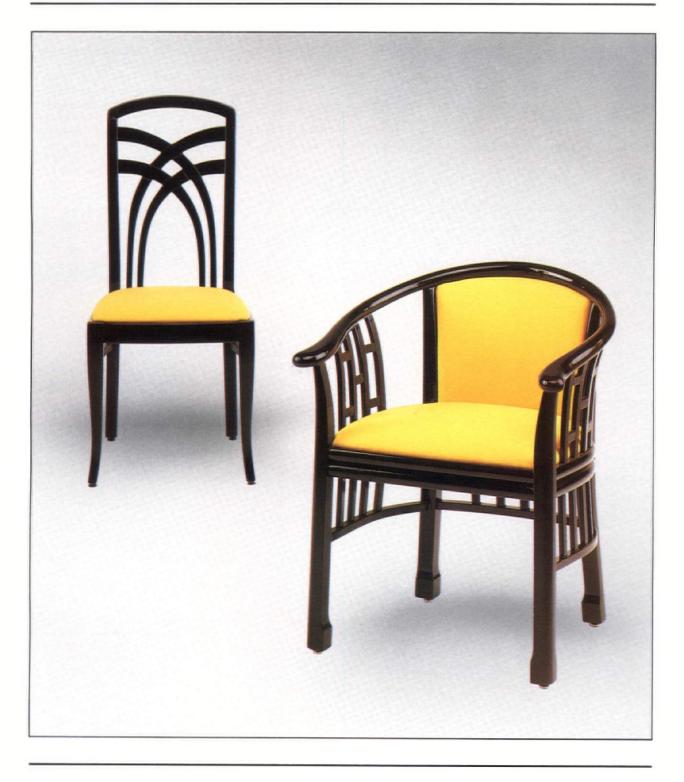

Mueller Furniture Corporation • Grand Rapids, Michigan • 616/451-2738 Circle 1 on reader service card

Jugendstil Series armchair. Designed by Gustav Siegel circa 1910. Siegel was the partner of Josef Hoffmann. This chair is appropriately covered in a fabric designed by Josef Hoffmann. These chairs and the entire Vienna Classic Collection are manufactured by Gerbruder Thonet, Vienna Austria and presented in the U.S.A. by Gordon International. A complete series of chairs, settees and tables are available. Write for free color brochure.