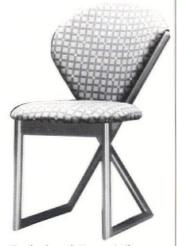

8.



Flototto



Roder, through Corry Jamestown

Flototto—This line of modular desks and storage systems is adaptable to a variety of user needs. Circle No. 330.

**Roder**—Manager's swivel chair comes in arm and armless versions with active and passive ergonomic functions. Available through Corry Jamestown. **Circle No. 329.** 



Interstuhl

Interstuhl—Collection 3000 is available for mid-management and clerical use. Features include height adjustment and inclination with a gas spring mechanism. Company has U.S. representation. Circle No. 321.

Casala—Through Krueger International, the Butterfly chair designed by Jochen Hoffman offers seating for hospitality use. Made of beechwood in nine high-gloss lacquers and four wood stains, the design features an asymmetric back. Circle No. 315.



Casala, through Krueger Int'l

seems that many U.S. manufacturers are adopting the European look in lightness of scale in product design."

However, at Art Collection/ Dreipunkt, represented by Davis Furniture in the States, managing director Reinhard lanke notes a few differences between the U.S. market and that of Germany. "The impact of designers and architects in the specification process is much stronger in the States than it is in Europe. Here, the A&D community isn't as vocal, but there is a growing acceptance of endusers in Germany." As, Dreipunkt's contract division, Art Collection has grown to 50 percent of the firm's business since 1979 when it represented 20 percent of volume.

For Brayton International, among the first of the U.S. manufacturers to license from abroad, the li