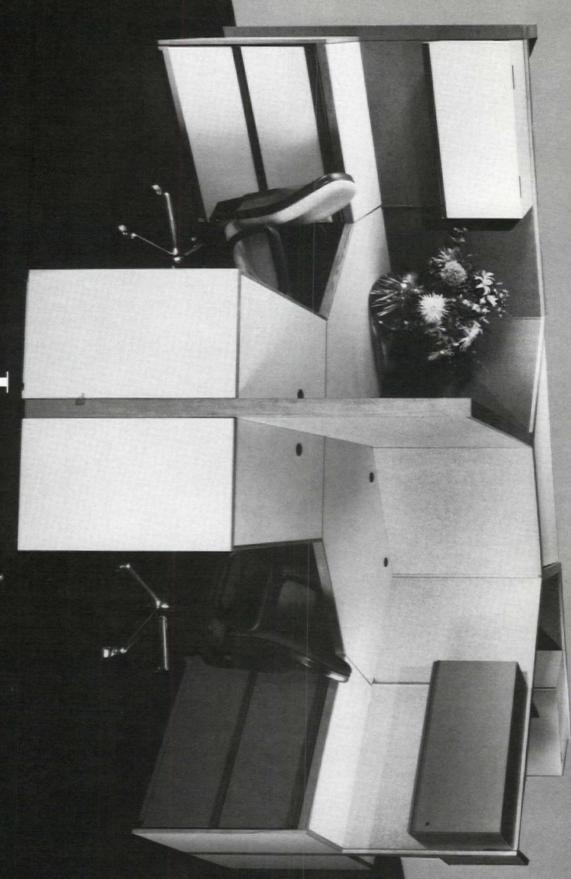

# EXECUTIVE FURNITURE, INC. PRESENTS THE FORMTECH SERIES

#### LIMITLESS CONFIGURATIONS IN CONTEMPORARY WOOD OFFICE DESIGN

From a basic desk-credenza combination to the all-encompassing conference suite of the CEO, the modular componentry of Formtech offers the complete design solution for any contemporary wood office.

Formtech is Modular. The perfect configuration for any sized office area can be arrived at. Desks, credenzas, hutches, wardrobes, computer support units, corner units, etc., are totally integrated and work together in meeting the needs of each individual office. Add-on potential is infinite.

Formtech is Functional. Overhead storage, "hidden" computer keyboard drawers, wire management, mobile and space-saving pedestals, filing that includes legal, letter, EDP and data. These are just some of the features that make any Formtech office an incredibly efficient work station. Needless to say, Formtech confidently adapts itself to virtually any computer system.

Formtech is Beautiful. Finished in stunning light oak, medium oak, walnut or mahogany on walnut veneers, the sculptured radius lines of Formtech represent an aesthetic plateau unequalled in wood system design.

For more information on Formtech, contact: Executive Furniture, Incorporated, County Road 400 W., Huntingburg, Indiana 47542. 1-800-221-7469.