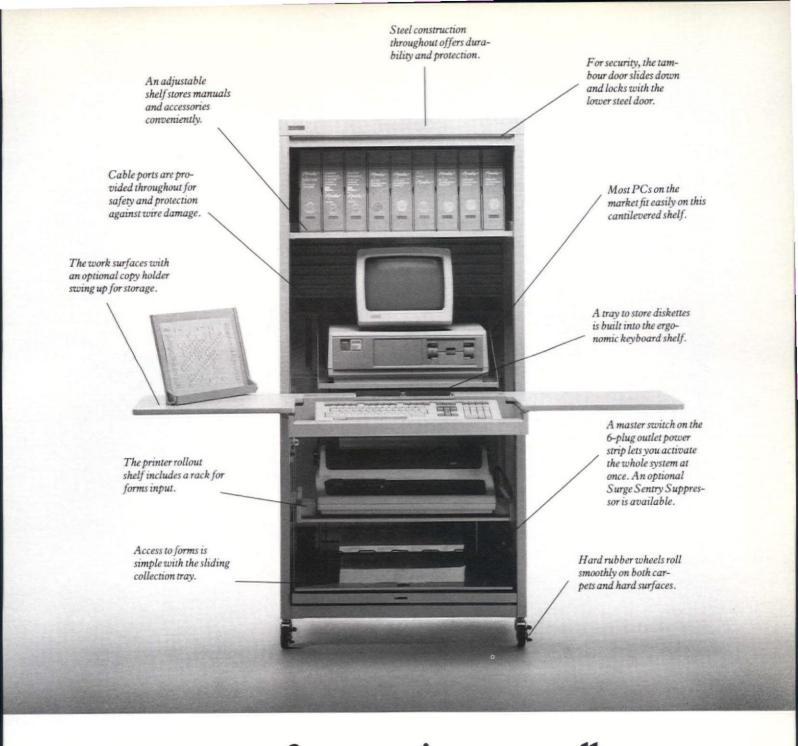

#### Diversilech General

A GENCORP COMPANY

DiversiTech General Coated Fabrics Division P.O. Box 875 Toledo, OH 43696-0875 (419) 729-3731

Circle 24 on reader service card

DataBord 920 is designed to adapt to any office environment, both functionally and aesthetically. We've created this harmonious blend of form and function, considering operator comfort as the primary objective. No more aching backs, strained eyes, fatigued arms or wrists. Movable work surfaces adjust both vertically and horizontally to meet all hardware, space and physical requirements. Available in hardwood veneers and laminates, DataBord's integrity of design lends itself to any office decor. Countless arrangement possibilities and applications to open plan, panel and fixed

Fitting the workspace to the worker. People-sensitive components that speak your body language...
DataBord 920 by Krueger.

krueger

P.O. Box 8100 Green Bay, Wisconsin 54308 Telephone (414) 468-8100