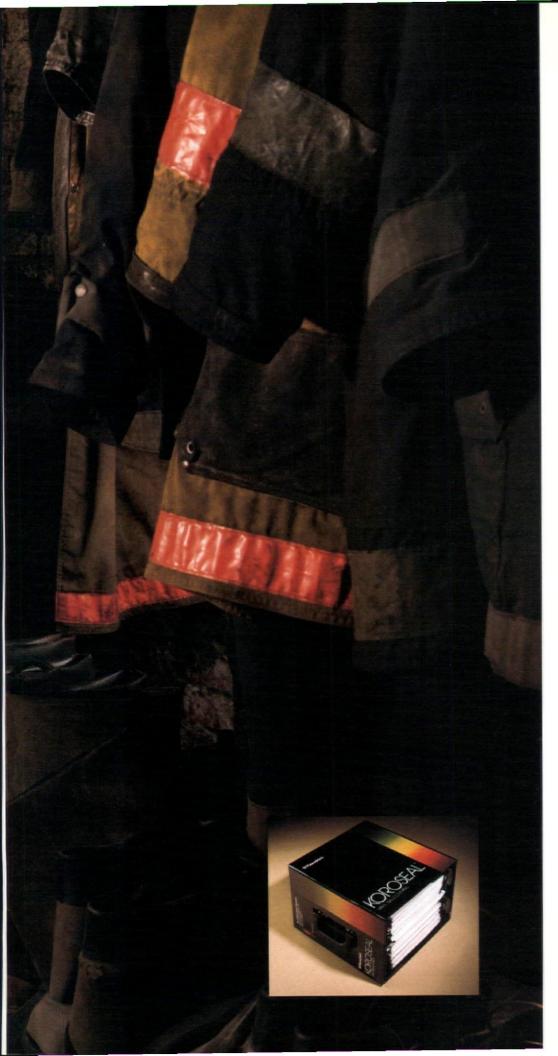

# RICH RING YOUR

You've always known how the exciting Koroseal line of wallcoverings from BFGoodrich could enhance a room's beauty. But did you know that the 2000 plus selections of decorative patterns and designs could make a room safer, too?

That's because every colorful choice in the Koroseal line is specially formulated to provide an Early Warning Effect. A warning that could

actually save a life.

The Early Warning Effect activates when the wall-covering's surface is heated to about 300 °F. It comes in the form of a smokeless, odorless, harmless vapor that sets off an ionization type smoke detector long before harmful smoke and flames enter a room.

And because the Early Warning Effect is a result of the same BFGoodrich process that we use to manufacture all of our vinyl wallcoverings, this extra measure of safety is yours at no extra cost.

Just think of what specifying BFGoodrich Koroseal wallcovering with the Early Warning Effect could mean in hospitals, schools, and commercial buildings. And then write the BFGoodrich Company, Wallcovering Products, 500 South Main Street, Akron, Ohio 44318.