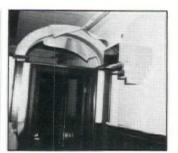

A 3,000-sq.-ft. showroom (top) gives Arbee Associates' president Howard Berkowitz a foothold in the Washington, D.C. market.

and glass high-rise built behind the historic facade. The level change was approximately 3 ft. from the lowest level to the highest.

"In addition," notes Rod Mitchell, director of design, Architectural Interiors, "There are three different fenestrations. Wall elevations have three different kinds of window penetrations."

An overall white/gray neutral color palette, zolotone wallcovering, stainless steel railings, semi-opaque scrim dividers, and fabric-covered wainscot panels act as a back-

drop to this dealer's line of Steelcase, Stow & Davis, Kittinger, Helikon, Brayton, and Cumberland product, among other manufacturers.

Interestingly, Architectural Interiors designed the space from the perspective of a design firm/client using the facility. Natural light permeates an area devoted to review of plans: three conference rooms are available for one-on-one client sessions. One is equipped with black-out shades that transform the space into an audio-visual fafor presentations. cility Fourth-floor quarters for Arbee are currently busy servicing the needs of client Prudential Home Mortgage for a project of over 50,000 sq. ft.