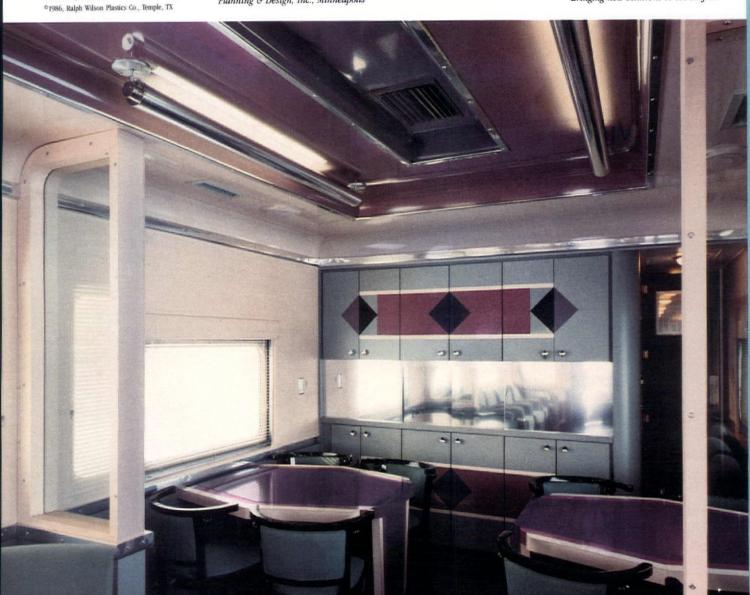

## MOVEABLE FEAST.

The assignment: Redesign a decades-old Pullman sleeper into a rolling hotel for business travel.

The media: WILSONART Color Quest™ decorative laminates and Decorative Metals.

The designer: Thomas J. Bolin, ASID, Planning & Design, Inc., Minneapolis.

Bolin comments: "WILSONART surfacing products offered me both the color and surfacing finish choices and the easy-care, hardwearing characteristics I had to have to pull off this assignment.

Photo: Craig Anderson

"I needed a comfortable, luxuriously appointed interior that wouldn't feel confining despite the space limitations (of an 85' x 10' car), while meeting the unusual functional requirements of outfitting a moving, smoke-spewing train. WILSONART gave me the solution."

Thomas J. Bolin, ASID Planning & Design, Inc., Minneapolis

The dining/conference area (photo below) set the Art Deco design referent used throughout the car. The visual expansion is created with a color progression of Mauve Mist to Wildrose to Amethyst gloss decorative laminates on the inset ceiling.

The same palette forms table tops and decorative inlays on Northsea-clad cabinets, with gloss Black accents.

WILSONART Satin Brushed Natural Aluminum clads pocket dividers which open to passthrough service from the kitchen. The results: A delighted client, whose goals have been fully realized through fine design partnered with WILSONART materials.

WILSONART Color Quest... color that keeps pace with your ideas.