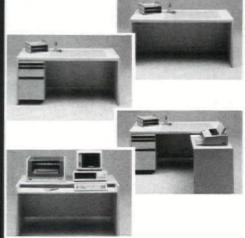

#### Diversilech General

A GENCORP COMPANY

DiversiTech General Coated Fabrics Division P.O. Box 875 Toledo, OH 43696-0875 (419) 729-3731

Circle 24 on reader service card

DataBord 920 is designed to adapt to any office environment, both functionally and aesthetically. We've created this harmonious blend of form and function, considering operator comfort as the primary objective. No more aching backs, strained eyes, fatigued arms or wrists. Movable work surfaces adjust both vertically and horizontally to meet all hardware, space and physical requirements. Available in hardwood veneers and laminates, DataBord's integrity of design lends itself to any office decor. Countless arrangement possibilities and applications to open plan, panel and fixed

Fitting the workspace to the worker. People-sensitive components that speak your body language...
DataBord 920 by Krueger.

krueger

P.O. Box 8100 Green Bay, Wisconsin 54308 Telephone (414) 468-8100