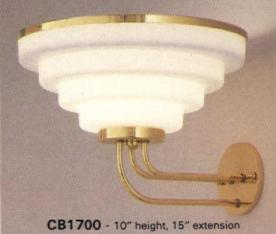

linked, there is continuity in work-tops as a result of connecting elements that create additional functional or service surfaces.

Screens, fittings, multi-purpose work tops, cupboards, and cabinets all work together to shape functional workplaces. Metal parts are stove-enamelled in shadow gray or graphite.

Table tops come in natural oak or platinum gray laminate. In addition, screen panels are sound-absorbent and covered with flame-retardant fabrics. Circle No. 288.

# EUROPEAN GLASS AND AMERICAN CRAFTSMANSHIP From Visa Lighting







The Hand Blown Opal Glass Diffuser is 4%" x 3%" high on the CB2000 and 13%" dia. on all other fixtures.

Available Finishes
Polished Solid Brass, Polished
Chrome, or any painted finish you desire.

Available Lamping Incandescent, Fluorescent, or Quartz









8600 WEST BRADLEY ROAD MILWAUKEE, WI 53224 (414) 354-6600



# Healthcare fabric line brightens cubicles

ospital cubicles are enlivened by Arc-Com Fabrics' new product line, Medarc 3. The collection of fabrics for hospitals is comprised of four patterns titled "Falling Rain"(shown),"High Country," "Echo," and "Adobe," all of which feature a free-form design.

Each pattern is offered in three-to-five color schemes, along with 13 coordinating solids. All designs are reversible, with both sides of the fabric possessing the same color intensity. Patterned fabrics are 63-in. wide, and solids are 72-in. wide.

Development of the Medarc 3 collection was in the works for two years due to the high technical standards set by Arc-Com for its healthcare textile collections. The fabric is made