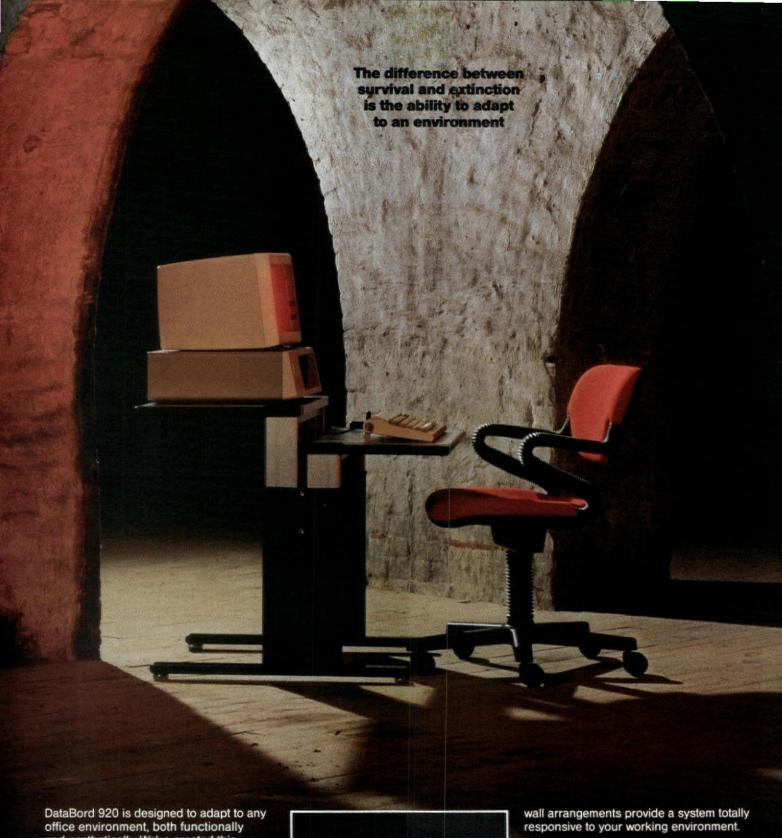

#### Diversilech General

A GENCORP COMPANY

DiversiTech General Coated Fabrics Division P.O. Box 875 Toledo, OH 43696-0875 (419) 729-3731

Circle 24 on reader service card

DataBord 920 is designed to adapt to any office environment, both functionally and aesthetically. We've created this harmonious blend of form and function, considering operator comfort as the primary objective. No more aching backs, strained eyes, fatigued arms or wrists. Movable work surfaces adjust both vertically and horizontally to meet all hardware, space and physical requirements. Available in hardwood veneers and laminates, DataBord's integrity of design lends itself to any office decor. Countless arrangement possibilities and applications to open plan, panel and fixed

Fitting the workspace to the worker. People-sensitive components that speak your body language...
DataBord 920 by Krueger.

krueger

P.O. Box 8100 Green Bay, Wisconsin 54308 Telephone (414) 468-8100