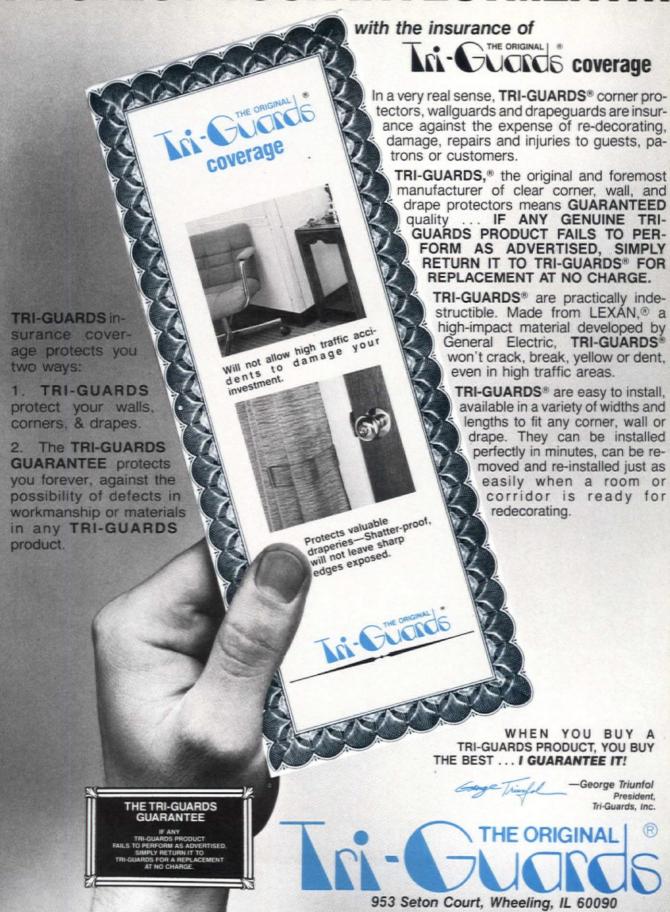

og

170 North Brandon Drive GLENDALE HEIGHTS, Chicago, IL 60139 Phone (312) 529-4441 Telex: 510601 2567 ICA

# TRY CRESCENT'S ACID FREE 40 X 60 OVERSIZE MAT BOARDS

A Complete Range of 36 Decorator Colors





## Send For FREE Color Specifier and Reference Guide

CRESCENT CARDBOARD COMPANY 100 W. Willow Road—P.O. Box XD Wheeling, Illinois 60090

Please send my FREE (C-10) Color Specifier and Reference Guide to:

Name \_\_\_\_\_

Company \_\_\_\_\_

Address \_\_\_\_\_

State \_\_\_\_\_ Zip \_\_\_\_



Collograph and relief. "Return To Dahra" by Ann der Gara features 9 colors plus gold leaf. Printed on handmade paper by TransDesigns.

Crescent Cardboard Company, P.O. Box XD, 100 W. Willow Road, Wheeling, Illinois 60090

Circle 52 on reader service card



### **PROTECT YOUR INVESTMENT...**



Circle 55 on reader service card

# The Textile Wallcovering Collection (that's water repellent)

The Command Textile Wallcovering Collection by ColorArt.

Boucles. Wovens. Muted Stripes. Vertical Silks. Chenilles. Shantungs

A sophisticated collection of fabric wallcoverings
in an exquisite pastel and earth-tone color pallette.

Liquid repellent—washable—soil and stain resistant.

Distributed Exclusively by: D.L. Couch & Assoc. Midwest

Lappin Wallcoverings New England, Mid-Atlantic States

Wallco
The Southeast
Wallpapers in

Wallpapers Inc. The West Yale Decor

Circle 56 on reader service card







Contract August 1986

#### REMODELING MARKET BOOM

Remodeling—fully 50 percent of the contract market—takes center stage in this issue with a number of installations, including an historic