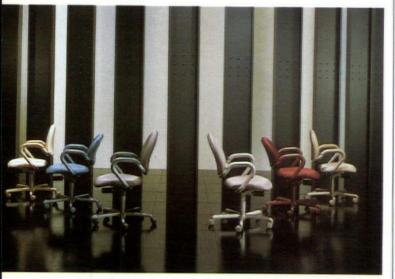

Kimball Office Furniture Co. introduced the Avenue

Kimball

Steelcase

each with unique back stitching details. Thirty-one colored finishes are offered for the chair's wood frame, including natural finishes, translucent

color stains, and stain sheen opaque shades. Just for fun, Artec, a division of Kimball. put a patterned, tinted laminate desk top on one of its systems displays-what a great alternative to traditional solids! 1&1 Industries was testmarketing a new printed polyester panel fabric developed by Michigan-based CommercialMates. An innovative concept for the industry. custom colored or printed carpet can be matched to panel fabric. Hundreds of possible color combinations are available on the new Eccentric Table series from Kinetics. Designed by Paolo Favaretto, the legs feature a crescent-shaped outer support wrapped around an inner band of color. Designers can specify both inner bands and outer crescents in 24 different colors.

Buhk 100 Seating introduced by All-Steel has a wide range of metallic finishes for chair frames that were developed to blend with the company's Core Four colors. Four neutrals and two soft hues add a special sheen to the chair's comfortable aura. A new finish was being testmarketed which, unlike the metallic epoxy paint used for the other colors, is a transparent paint applied over polished aluminum that gives off a special glow. At Steelcase, a new integrated collection of fabrics and finishes for the Sensor chair was introduced. These include five deep shell and base colors, plus five new patterns comprising over 40 upholstery choices. With names like Vintage, Reflections, Fanucci, Festival, and Broadway, each pattern is a striking medley of color and texture. Wright Line introduced a new color-coded filing system as part of its DataFile line. Based on research to determine colors that can be distinguished even by those who are color-blind, the system features an alignment of color labels to create colorbands in readily recognizable patterns. A unique taupe colored folder developed by Wright Line does not compete for attention with the colorcoded bands and allows greater accuracy and visual comfort. Finally, Textura from Westinghouse, is a new panel fabric designed by Jack Lenor Larsen. Four different surface treatments made by a pattented "stamp" process are available in 16 colors and styles. Because of its unusual ridges. Textura's color and surface looks different in varying degrees of light. It appears to change color and shape at different times of the day.

Interesting color introductions included All-Steel's range of six finishes for its new Buhk seating (above); Festival, part of Steelcase's new fabric and finishes collection (top); an exciting palette for Avenue, a new chair line from Kimball (top); and color options for Kinetics Eccentric Table (above).