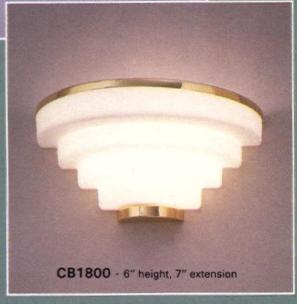

inked, there is continuity in work-tops as a result of connecting elements that create additional functional or service surfaces.

Screens, fittings, multi-purpose work tops, cupboards, and cabinets all work together to shape functional workplaces. Metal parts are stove-enamelled in shadow gray or graphite.

Table tops come in natural oak or platinum gray laminate. In addition, screen panels are sound-absorbent and covered with flame-retardant fabrics. Circle No. 288.

# EUROPEAN GLASS AND AMERICAN CRAFTSMANSHIP From Visa Lighting







The Hand Blown Opal Glass Diffuser is 4%" x 3%" high on the CB2000 and 13%" dia. on all other fixtures.

Available Finishes
Polished Solid Brass, Polished
Chrome, or any painted finish you desire.

Available Lamping Incandescent, Fluorescent, or Quartz









8600 WEST BRADLEY ROAD MILWAUKEE, WI 53224 (414) 354-6600



# Healthcare fabric line brightens cubicles

ospital cubicles are enlivened by Arc-Com Fabrics' new product line, Medarc 3. The collection of fabrics for hospitals is comprised of four patterns titled "Falling Rain"(shown),"High Country," "Echo," and "Adobe," all of which feature a free-form design.

Each pattern is offered in three-to-five color schemes, along with 13 coordinating solids. All designs are reversible, with both sides of the fabric possessing the same color intensity. Patterned fabrics are 63-in. wide, and solids are 72-in. wide.

Development of the Medarc 3 collection was in the works for two years due to the high technical standards set by Arc-Com for its healthcare textile collections. The fabric is made o