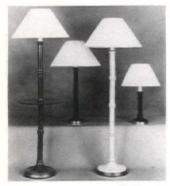

Circle 2 on reader service card

MILANO 1986 © BENTLEY MILLS, INC.

ANTRON

JOFCO

MAKERS OF FINE WOOD OFFICE FURNITURE 812-482-5154

Circle 3 on reader service card

CONTRACT's cover premieres the Flip floor lamp by Koch & Lowy, photographed by Peter Weidlein. Refer to pp. 58 and 60 for details on both product and manufacturer. Special Lighting Directory section on p. 98.