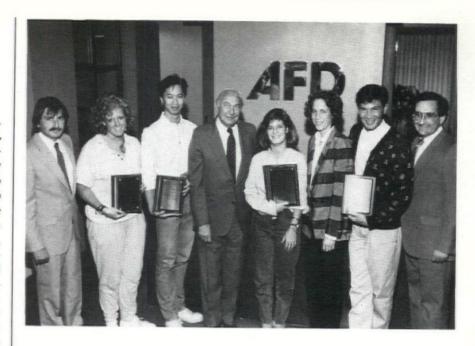

New York—Winners of the AFD Scholarship for Excellence in Interior Design display their awards. Shown (l. to r.) are: Richard Aarons, AFD president; Andi McBridge, winner, honorable mention; Samuel Aarons, AFD C.E.O. and scholarship sponsor; Deborah Wecselman, scholarship winner; Patricia Phillips, Parsons assistant chairman, environmental design; Brent Leonard, winner, honorable mention; and Ted Cohen, AFD exec. vice president. Not shown is scholarship winner Robert Welborn who was absent from the presentation. AFD Contract Furniture is a New York-based commercial office furniture dealer.