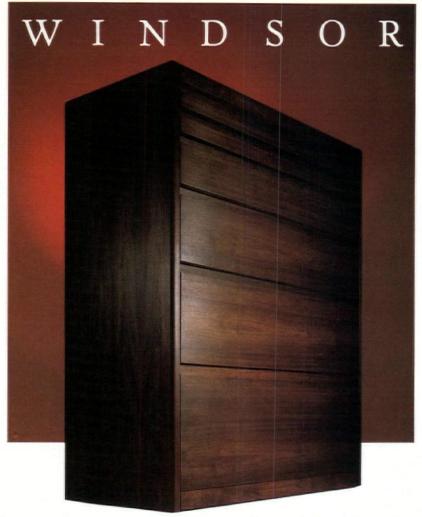

# The warmth of hand-rubbed wood. Inside, the strength of cold steel.

Windsor. Outside, the finest of wood cabinetry meticulously crafted in a variety of contemporary styles and finishes. Inside, the strongest most intelligently designed steel lateral filing cabinet available today.

Windsor lateral files offer you greater design flexibility with standard heights of 28," 40" and 52" plus 3," 6," 9," 12" and 15" drawers which can be specified to meet your exacting needs. All drawers ride on ultra-smooth Accuride® ball bearing suspensions with full drawer extension and all cabinets come with positive interlock. The 16 gauge welded steel framework insures you of years of trouble-free use and the full weight is carried by the steel structure. Leveling glides guarantee precision alignment of each cabinet. And only Windsor, because of it's unique design, can be ganged together in starter/adder fashion for the look of a totally custom installation.

The Windsor Collection from Russ Bassett. For the most discerning designer, a classic line with virtually infinite options.

For more information, write us at 8189 Byron Road, Whittier, CA 90608.

By Sara O. Marberry