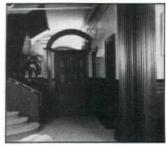

A 3,000-sq.-ft. showroom (top) gives Arbee Associates' president Howard Berkowitz a foothold in the Washington, D.C. market.

and glass high-rise built behind the historic facade. The level change was approximately 3 ft. from the lowest level to the highest.

"In addition," notes Rod Mitchell, director of design, Architectural Interiors, "There are three different fenestrations. Wall elevations have three different kinds of window penetrations."

An overall white/gray neutral color palette, zolotone wallcovering, stainless steel railings, semi-opaque scrim dividers, and fabric-covered wainscot panels act as a back-

drop to this dealer's line of Steelcase, Stow & Davis, Kittinger, Helikon, Brayton, and Cumberland product, among other manufacturers.

Interestingly, Architectural Interiors designed the space from the perspective of a design firm/client using the facility. Natural light permeates an area devoted to review of plans: three conference rooms are available for one-on-one client sessions. One is equipped with black-out shades that transform the space into an audio-visual fafor presentations. cility Fourth-floor quarters for Arbee are currently busy servicing the needs of client Prudential Home Mortgage for a project of over 50,000 sq. ft.