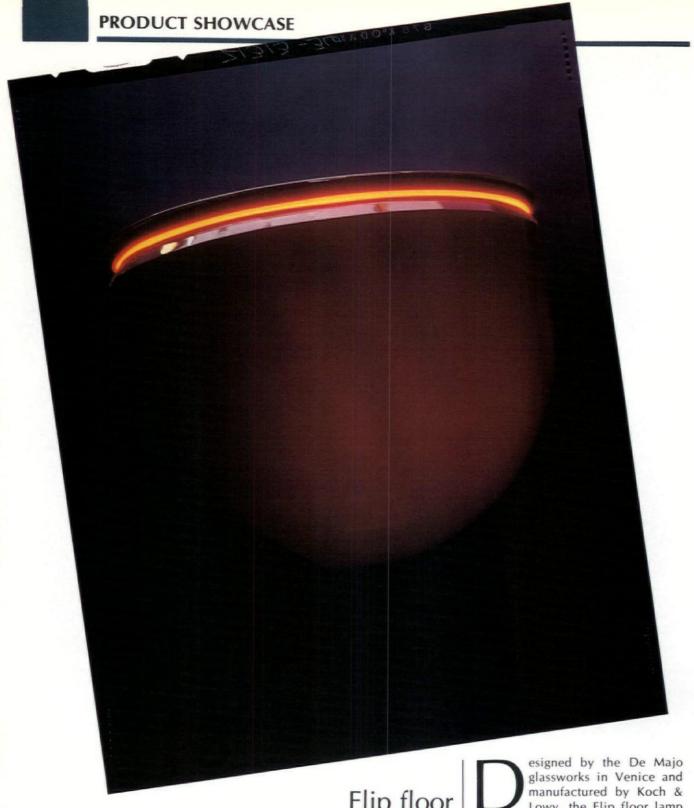

Circle 2 on reader service card

MILANO 1986 © BENTLEY MILLS, INC.

ANTRON

JOFCO

MAKERS OF FINE WOOD OFFICE FURNITURE 812-482-5154

Circle 3 on reader service card

CONTRACT's cover premieres the Flip floor lamp by Koch & Lowy, photographed by Peter Weidlein. Refer to pp. 58 and 60 for details on both product and manufacturer. Special Lighting Directory section on p. 98.