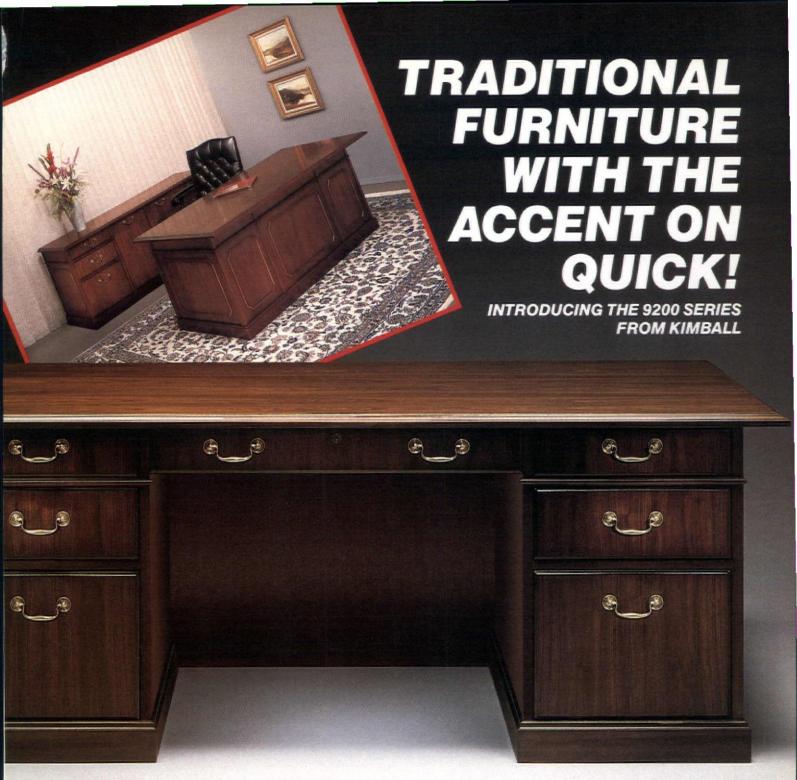

For anyone frustrated by constantly waiting for a cutting, here's traditional furniture available in a rather untraditional way. Fast.

Introducing the 9200 Series from Kimball Office Furniture Co., the newest addition to Kimball's extensive in-stock quick-ship program.

The new 9200 Series offers a full line of competitively priced products that live up beautifully to the Kimball tradition of quality, value, and attention to detail. Because even though the 9200 Series is in stock for quick delivery, we take our time when it comes to making it. You see it in the workmanship. High-gloss lacquer top coat. Hand rubbed finish.

Decorative moldings. Drawer interiors of selected hardwood solids. And, of course, HPL top availability. The 9200 Series. The upscale line that can keep you within budget. And the newest reason to look to Kimball for all your casegoods needs. Kimball Office Furniture Co.