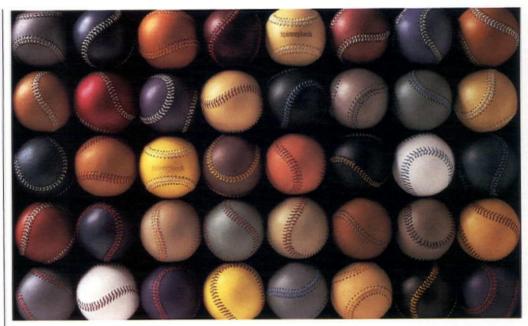

Spinneybeck's baseball promotion (above) was used to show a wide range of color options in leather. Taupe colored folders were specially designed by Wright Line (below) for its new color-coded filing system.

### Making your color count

(Continued from p. 37)

manufacturer Spinneybeck tossed out 7,000 colored baseballs as part of an aggressive marketing campaign to promote its extensive product offering and exciting palettes. Of most interest are eight new mid-tonal colors introduced in the Ducale Velour suede-like leather line, plus a yellow that has been added to the La Prima line of top grade pure aniline leather. Besides introducing 20 new shades for its Color Trends collection, Formica Corporation also came out with a new laminate called Lacque Metallique. Imported from France, the product is a special one-of-a kind sheet that is produced by crystallizing metallic flakes in the laminate before pressing. When a color is applied in the process, the result is a sparkling, rich-looking surface material.