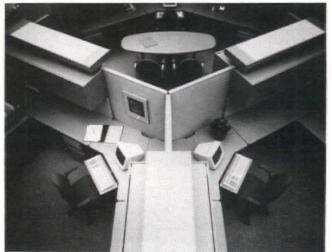

The International Market Square, site of a two-day design conference and exposition, September 18-19, is a renovated factory.

ates a seminar on "The Liability Crisis" also at 1:45.

Throughout the conference, a special exhibit, called "Sculptures of Light and Energy," illustrating the collaboration of renowned neon artist Cork Marsheschi and fiber artist Candy Kuehn, will be on display. For more information on "Dramatic Effects," contact Gail Feichtinger, International Market Square, 275 Market Street, Minneapolis, MN 55405; 612/338-6250.

#### International Market Square announces 2nd annual design conference

Minneapolis, Minn.—International Market Square, the Upper Midwest's premier design center, is sponsoring a two-day design conference and furnishings exposition, September 18-19 in Minneapolis. Called "Dramatic Effects," the second annual event will examine design and architectural innovations in color, light, space, and form.