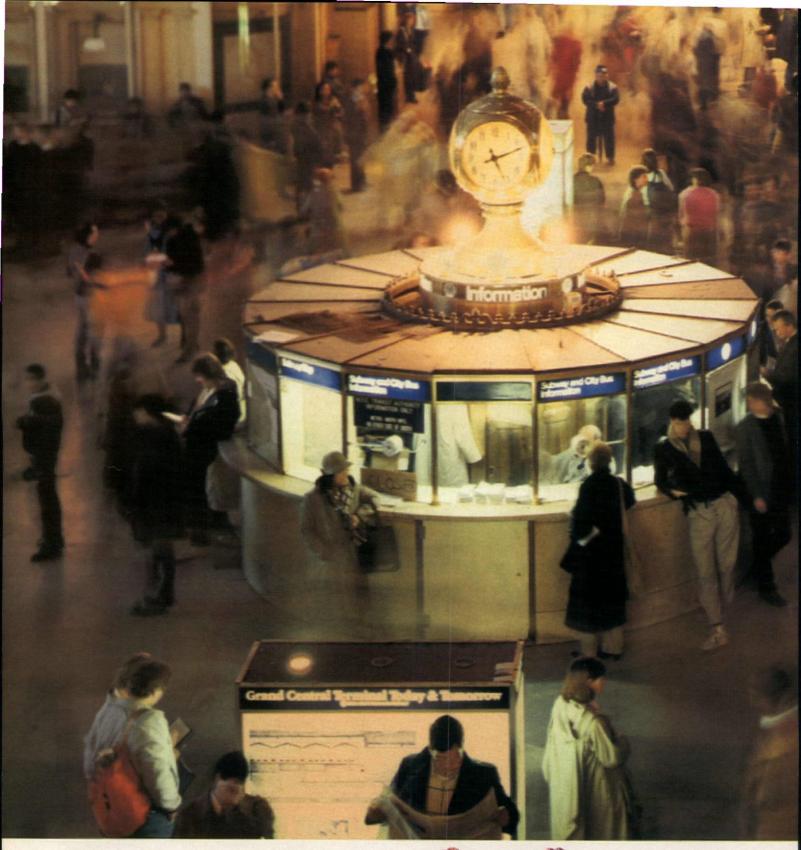

Circle 2 on reader service card

MILANO 1986 © BENTLEY MILLS, INC.

ANTRON

JOFCO

MAKERS OF FINE WOOD OFFICE FURNITURE 812-482-5154

Circle 3 on reader service card

CONTRACT's cover premieres the Flip floor lamp by Koch & Lowy, photographed by Peter Weidlein. Refer to pp. 58 and 60 for details on both product and manufacturer. Special Lighting Directory section on p. 98.