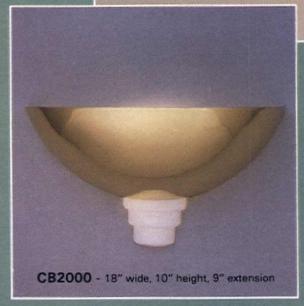

ked, there is continuity in work-tops as a result of connecting elements that create additional functional or service surfaces.

Screens, fittings, multi-purpose work tops, cupboards, and cabinets all work together to shape functional workplaces. Metal parts are stove-enamelled in shadow gray or graphite.

Table tops come in natural oak or platinum gray laminate. In addition, screen panels are sound-absorbent and covered with flame-retardant fabrics. Circle No. 288.

# EUROPEAN GLASS AND AMERICAN CRAFTSMANSHIP From Visa Lighting







The Hand Blown Opal Glass Diffuser is 4%" x 3%" high on the CB2000 and 13%" dia. on all other fixtures.

Available Finishes
Polished Solid Brass, Polished
Chrome, or any painted finish you desire.

Available Lamping Incandescent, Fluorescent, or Quartz









8600 WEST BRADLEY ROAD MILWAUKEE, WI 53224 (414) 354-6600



# Healthcare fabric line brightens cubicles

ospital cubicles are enlivened by Arc-Com Fabrics' new product line, Medarc 3. The collection of fabrics for hospitals is comprised of four patterns titled "Falling Rain"(shown),"High Country," "Echo," and "Adobe," all of which feature a free-form design.

Each pattern is offered in three-to-five color schemes, along with 13 coordinating solids. All designs are reversible, with both sides of the fabric possessing the same color intensity. Patterned fabrics are 63-in. wide, and solids are 72-in. wide.

Development of the Medarc 3 collection was in the works for two years due to the high technical standards set by Arc-Com for its healthcare textile collections. The fabric is made of