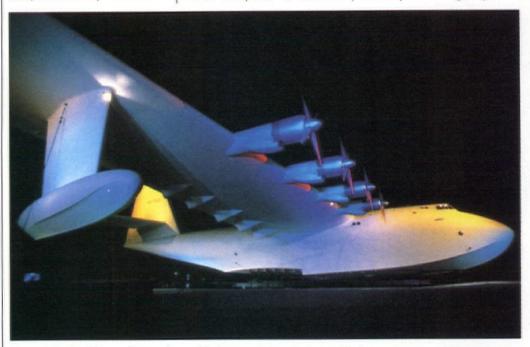

Peter Wolf, Nessen vice president, notes that Lighting World provides lighting man-

Howard Hughes' Spruce Goose, the world's largest airplane in the world's largest dome, was lighted by Imero Fiorentino. He described his design at a Lighting World 4 evening event.

The exhibit floor at Lighting World 4 accommodated 400 exhibitors in 60,000 sq. ft. of space. "Many Lighting manufacturers don't have show-rooms," notes Jeff Milham, IALD, program chairman. "Lighting World is the only place to see certain fixtures and sources in use."

An evening Lighting World highlight featured Howard Hughes's Spruce Goose, the world's largest airplane in the world's largest dome. Lighting designer Imero Fiorentino, Imero Fiorentino Associates, New York, discussed his light-

ing design for the plane, which has a wingspan of 320 ft. and stands about eight stories tall. Static white light illuminates graphic exhibits on one side, while on the other, a palette of blue, amber, red, and white lights is manipulated in a repeating five-minute cycle. The project uses 450 fixtures and runs at least 10 hrs. a day, year-round. (The plane flew once in 1947.)