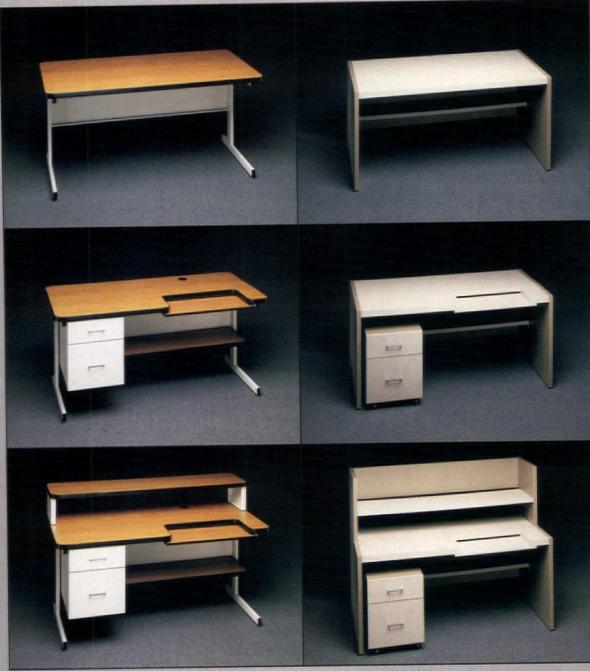

### PROGRAM 6000 ELECTRONIC SUPPORT FURNITURE

AN INTEGRATED PROGRAM OF ADJUSTABLE TABLES, ACOUSTICAL PANELS AND ERGONOMIC CHAIRS.

#### ERGONOMIC FEATURES

#### A • ADJUSTABLE HEIGHT LEG

An innovative design that allows for 5" of height adjustment in all tables. This enables proper working heights to be maintained with the various equipment, accessories and operators.

#### **B** • ADJUSTABLE KEYBOARD

Our Flex Tables feature a fully articulated keyboard 10"Dx24"W. The board adjusts unobstructed vertically 3" and pulls-out unobstructed 3" while providing tilt adjustment from 0° to 5°. Add the soft rounded edge molding and you have a very accommodating and comfortable keyboard.

C • CANTILEVER DESIGN

Design creates easy access and a friendly environment while providing solid support. Heavy gauge steel leg has chrome plated base and double wall panel leg with rounded corners and edges.

#### D • WORK SURFACE

The work surface features an extra thick solid vinyl molding with rounded edge and rounded corners. The soft rounded edge provides comfort for the user and protection for the table. Smith System still uses non-glare surface of high pressure plastic laminate providing a durable lasting finish.

#### E . WIRE MANAGEMENT

Our modesty panels have built in cable tray and four large rectangular cut outs for organizing wires. Optional electric outlet has built in cord wrap.

#### F . OPTIONAL MOBILITY

All Program 6000 tables can be made mobile with optional caster kit. The kit includes four 2" casters, two locking and base support. Caster kits may easily be added later to any Program 6000 table. With our adjustable leg proper working heights can still be maintained after adding casters.

#### PROGRAM 6000 TABLES: THE BASICS OF ELECTRONIC SUPPORT FOR COMPUTERS & WORD PROCESSORS

SMITH SYSTEM MANUFACTURING COMPANY P.O. Box 64515 • St. Paul, MN 55164 • 612/636-3560

Circle 1 on reader service card