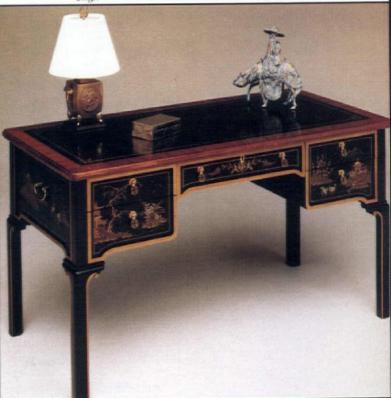

### EXPERIENCE WORDEN THE PRODUCTS THE APPLICATIONS

Chosen by the law firm of Varnum, Riddering, Schmidt and Howlett, the Addenda Library Group reflects the strength of oak in a traditional configuration. Profiled members define seating, desks and shelves. Addenda, a judicious employment of materials and thought, speaks to contemporary corporate library needs. Ask about other groups. Discover the potential.

THE WORDEN COMPANY
 199 East 17th St., P.O. Box 915C
 Holland, MI 49423
 Phone (616) 392-1848