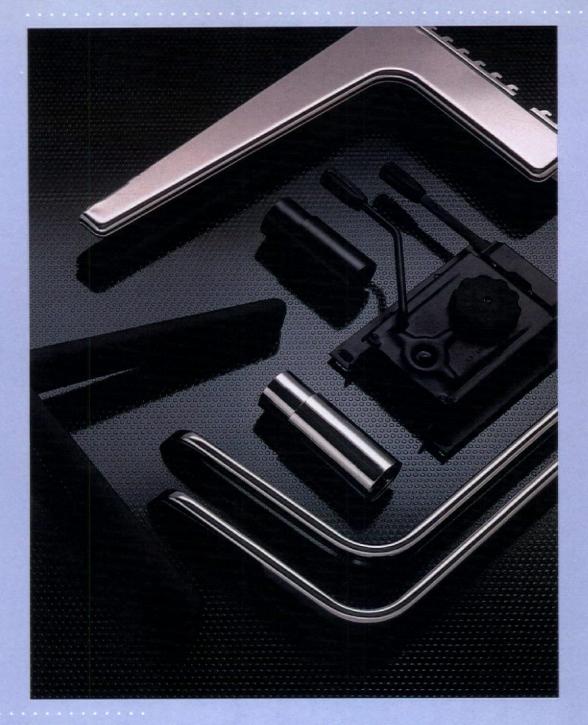

### PROGRAM 6000 ELECTRONIC SUPPORT FURNITURE

AN INTEGRATED PROGRAM OF ADJUSTABLE TABLES, ACOUSTICAL PANELS AND ERGONOMIC CHAIRS.

#### ERGONOMIC FEATURES

#### A • ADJUSTABLE HEIGHT LEG

An innovative design that allows for 5" of height adjustment in all tables. This enables proper working heights to be maintained with the various equipment, accessories and operators.

#### **B** • ADJUSTABLE KEYBOARD

Our Flex Tables feature a fully articulated keyboard 10"Dx24"W. The board adjusts unobstructed vertically 3" and pulls-out unobstructed 3" while providing tilt adjustment from 0° to 5°. Add the soft rounded edge molding and you have a very accommodating and comfortable keyboard.

C • CANTILEVER DESIGN

Design creates easy access and a friendly environment while providing solid support. Heavy gauge steel leg has chrome plated base and double wall panel leg with rounded corners and edges.

#### D • WORK SURFACE

The work surface features an extra thick solid vinyl molding with rounded edge and rounded corners. The soft rounded edge provides comfort for the user and protection for the table. Smith System still uses non-glare surface of high pressure plastic laminate providing a durable lasting finish.

#### E . WIRE MANAGEMENT

Our modesty panels have built in cable tray and four large rectangular cut outs for organizing wires. Optional electric outlet has built in cord wrap.

#### F . OPTIONAL MOBILITY

All Program 6000 tables can be made mobile with optional caster kit. The kit includes four 2" casters, two locking and base support. Caster kits may easily be added later to any Program 6000 table. With our adjustable leg proper working heights can still be maintained after adding casters.