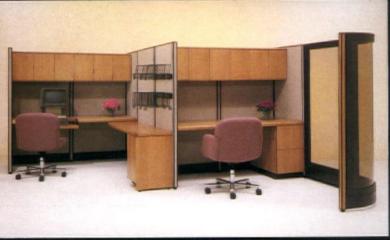

| М | А | Т | R | 1 | Х | S | Y | S | T | E | Μ |
|---|---|---|---|---|---|---|---|---|---|---|---|
|   |   |   |   |   |   |   |   |   |   |   |   |

An innovative approach to open office systems, MatrixSystem combines the look and quality of fine furniture with the flexibility required for open plan design. Available in three heights and eight widths, Matrix-System is easy to install and easy to modify for future layout requirements. Interchangeable wood and acoustic inset panels allow for easy removal and cleaning. Designed to accommodate data processing equipment, the system is available with or without fully-concealed electrical hard wiring.

Harry Lunstead Designs, Inc. 8655 South 208th Street Kent, Washington 98031 206 872-8835 Telex 320195

Circle 14 on reader service card