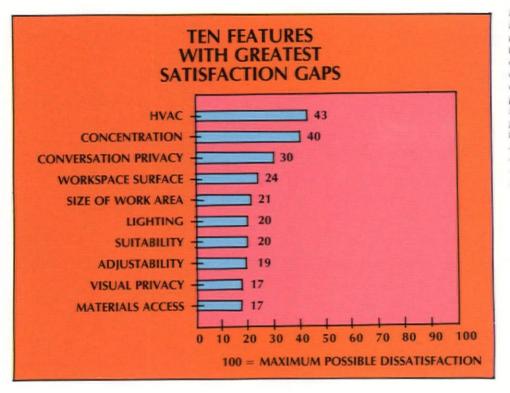

n guidelines which have contributed productivity gains and up to 50 percent return-on-investment within a year following implementation.

A series of management-level interviews and staff questionnaires organized by a Merck committee with assistance from Duffy Incorporated planners, helped compile the guidelines which identify flexibility and ergonomics as key considerations for future planning. Affecting three "sub-environments" of Merck, guidelines respond to requirements of physical plant (facilities), technical features (office automation), and

J. Douglas Phillips is director, Corporate Planning, Merck & Co. Inc., Rahway, N.J. Denise M. Shay, formerly director of programming at Duffy Incorporated, has recently assumed a position with A-J Contracting Co. Inc., located in Los Angeles.



Merck's facility guidelines were based on interviews with 27 senior managers and a questionnaire sent to 2,000 employees. The employee poll yielded data on environmental features which are of greatest importance to personnel. Worker ranking of 10 features is shown to left. The guidelines study was launched due to Merck's involvement with advanced automation. Corporate communications (opp. page) center reception area was shaped by the study.

behavioral components (human resources). Criteria for workstation/workplace design are based on employee ratings of the importance of specific environmental factors. Among them, lighting, HVAC, privacy, and worksurface/workplace size.

Guidelines effectively react to four factors:

- · architectural configuration of the building in question
- necessa