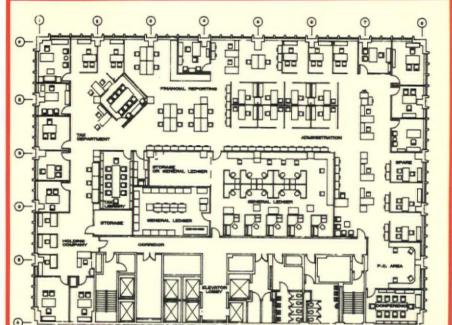

try." Design Plus' acquisition by Formica was the subject of CONTRACT's Business Column last month.

#### the Maximizers Accessory systems to maximize your options.

McDonald Products' ConTrac 780 advanced design series, and the paper handling capabilities of New Horizons 3000, provide the broadest options in accessorizing open plan work stations. New sorters for files, binders and word/data processing media offer the maximum in versatility. When you need a complete work station solution, reach for the Maximizers.