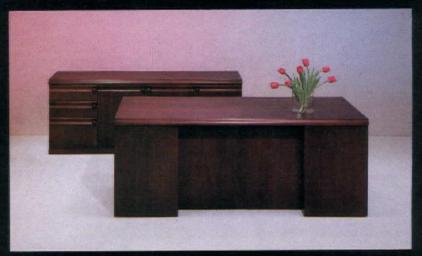

Circle 23 on reader service card

Wellington Collection

The quiet elegance and style of traditional office furniture will be yours forever with the Wellington Collection by JOFCO.

The Wellington offers the broadest selection of traditional office furniture including; desks, groupings, credenzas, tables, bookcases, cabinets, seating and companion pieces.

Leather, veneer or laminate working surfaces

provide the designer with extra flexibility that add yet another element to satisfy personal preference and taste.

For additional information on the Wellington Collection or the many other designs we offer; write our general office for literature or you may inspect them yourself at any one of our showrooms.