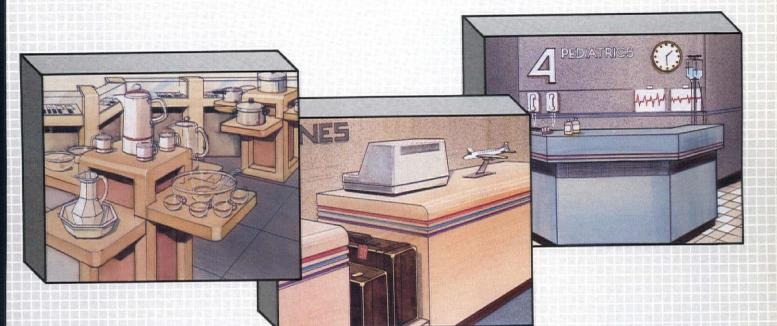

### PROGRAM 6000 ELECTRONIC SUPPORT FURNITURE

AN INTEGRATED PROGRAM OF ADJUSTABLE TABLES, ACOUSTICAL PANELS AND ERGONOMIC CHAIRS.

#### ERGONOMIC FEATURES

#### A • ADJUSTABLE HEIGHT LEG

An innovative design that allows for 5" of height adjustment in all tables. This enables proper working heights to be maintained with the various equipment, accessories and operators.

#### **B** • ADJUSTABLE KEYBOARD

Our Flex Tables feature a fully articulated keyboard 10"Dx24"W. The board adjusts unobstructed vertically 3" and pulls-out unobstructed 3" while providing tilt adjustment from 0° to 5°. Add the soft rounded edge molding and you have a very accommodating and comfortable keyboard.

C • CANTILEVER DESIGN

Design creates easy access and a friendly environment while providing solid support. Heavy gauge steel leg has chrome plated base and double wall panel leg with rounded corners and edges.

#### D • WORK SURFACE

The work surface features an extra thick solid vinyl molding with rounded edge and rounded corners. The soft rounded edge provides comfort for the user and protection for the table. Smith System still uses non-glare surface of high pressure plastic laminate providing a durable lasting finish.

#### E . WIRE MANAGEMENT

Our modesty panels have built in cable tray and four large rectangular cut outs for organizing wires. Optional electric outlet has built in cord wrap.

#### F . OPTIONAL MOBILITY

All Program 6000 tables can be made mobile with optional caster kit. The kit includes four 2" casters, two locking and base support. Caster kits may easily be added later to any Program 6000 table. With our adjustable leg proper working heights can still be maintained after adding casters.