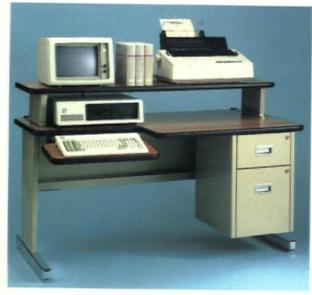

### PROGRAM 6000 ELECTRONIC SUPPORT FURNITURE

AN INTEGRATED PROGRAM OF ADJUSTABLE TABLES, ACOUSTICAL PANELS AND ERGONOMIC CHAIRS.

#### ERGONOMIC FEATURES

#### A • ADJUSTABLE HEIGHT LEG

An innovative design that allows for 5" of height adjustment in all tables. This enables proper working heights to be maintained with the various equipment, accessories and operators.

#### **B** • ADJUSTABLE KEYBOARD

Our Flex Tables feature a fully articulated keyboard 10"Dx24"W. The board adjusts unobstructed vertically 3" and pulls-out unobstructed 3" while providing tilt adjustment from 0° to 5°. Add the soft rounded edge molding and you have a very accommodating and comfortable keyboard.

C • CANTILEVER DESIGN

Design creates easy access and a friendly environment while providing solid support. Heavy gauge steel leg has chrome plated base and double wall panel leg with rounded corners and edges.

#### D • WORK SURFACE

The work surface features an extra thick solid vinyl molding with rounded edge and rounded corners. The soft rounded edge provides comfort for the user and protection for the table. Smith System still uses non-glare surface of high pressure plastic laminate providing a durable lasting finish.

#### E . WIRE MANAGEMENT

Our modesty panels have built in cable tray and four large rectangular cut outs for organizing wires. Optional electric outlet has built in cord wrap.

#### F . OPTIONAL MOBILITY

All Program 6000 tables can be made mobile with optional caster kit. The kit includes four 2" casters, two locking and base support. Caster kits may easily be added later to any Program 6000 table. With our adjustable leg proper working heights can still be maintained after adding casters.