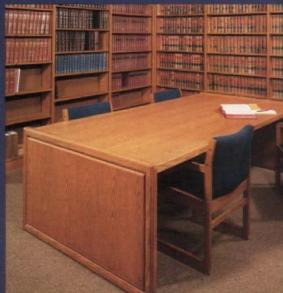

### EXPERIENCE WORDEN THE PRODUCTS THE APPLICATIONS

Chosen by the law firm of Varnum, Riddering, Schmidt and Howlett, the Addenda Library Group reflects the strength of oak in a traditional configuration. Profiled members define seating, desks and shelves. Addenda, a judicious employment of materials and thought, speaks to contemporary corporate library needs. Ask about other groups. Discover the potential.

THE WORDEN COMPANY
 199 East 17th St., P.O. Box 915C
 Holland, MI 49423
 Phone (616) 392-1848