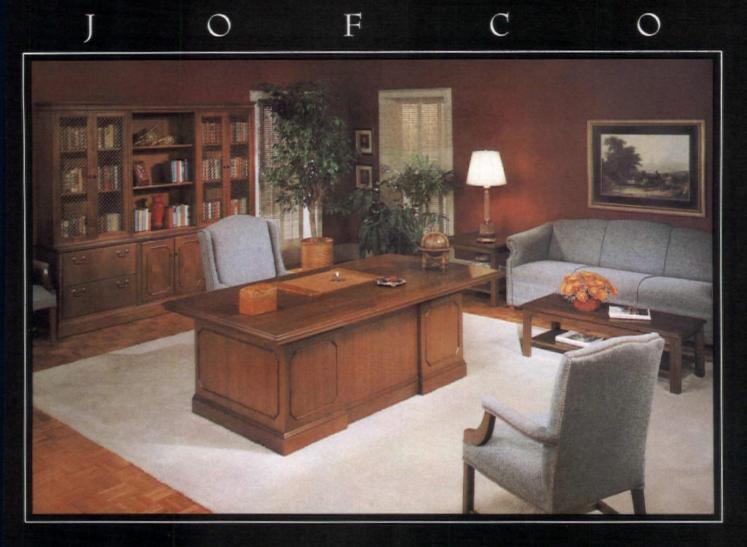

Circle 23 on reader service card

Wellington Collection

The quiet elegance and style of traditional office furniture will be yours forever with the Wellington Collection by JOFCO.

The Wellington offers the broadest selection of traditional office furniture including; desks, groupings, credenzas, tables, bookcases, cabinets, seating and companion pieces.

Leather, veneer or laminate working surfaces

provide the designer with extra flexibility that add yet another element to satisfy personal preference and taste.

For additional information on the Wellington Collection or the many other designs we offer; write our general office for literature or you may inspect them yourself at any one of our showrooms.