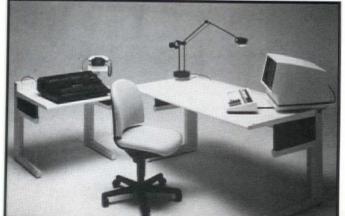

### PROGRAM 6000 ELECTRONIC SUPPORT FURNITURE

AN INTEGRATED PROGRAM OF ADJUSTABLE TABLES, ACOUSTICAL PANELS AND ERGONOMIC CHAIRS.

#### ERGONOMIC FEATURES

#### A • ADJUSTABLE HEIGHT LEG

An innovative design that allows for 5" of height adjustment in all tables. This enables proper working heights to be maintained with the various equipment, accessories and operators.

#### **B** • ADJUSTABLE KEYBOARD

Our Flex Tables feature a fully articulated keyboard 10"Dx24"W. The board adjusts unobstructed vertically 3" and pulls-out unobstructed 3" while providing tilt adjustment from 0° to 5°. Add the soft rounded edge molding and you have a very accommodating and comfortable keyboard.

C • CANTILEVER DESIGN

Design creates easy access and a friendly environment while providing solid support. Heavy gauge steel leg has chrome plated base and double wall panel leg with rounded corners and edges.

#### D • WORK SURFACE

The work surface features an extra thick solid vinyl molding with rounded edge and rounded corners. The soft rounded edge provides comfort for the user and protection for the table. Smith System still uses non-glare surface of high pressure plastic laminate providing a durable lasting finish.

#### E . WIRE MANAGEMENT

Our modesty panels have built in cable tray and four large rectangular cut outs for organizing wires. Optional electric outlet has built in cord wrap.

#### F . OPTIONAL MOBILITY

All Program 6000 tables can be made mobile with optional caster kit. The kit includes four 2" casters, two locking and base support. Caster kits may easily be added later to any Program 6000 table. With our adjustable leg proper working heights can still be maintained after adding casters.