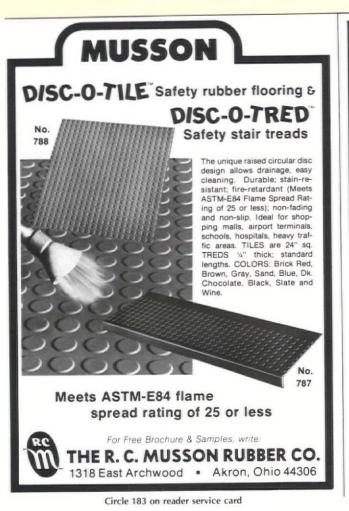

### PROGRAM 6000 ELECTRONIC SUPPORT FURNITURE

AN INTEGRATED PROGRAM OF ADJUSTABLE TABLES, ACOUSTICAL PANELS AND ERGONOMIC CHAIRS.

#### ERGONOMIC FEATURES

#### A • ADJUSTABLE HEIGHT LEG

An innovative design that allows for 5" of height adjustment in all tables. This enables proper working heights to be maintained with the various equipment, accessories and operators.

#### **B** • ADJUSTABLE KEYBOARD

Our Flex Tables feature a fully articulated keyboard 10"Dx24"W. The board adjusts unobstructed vertically 3" and pulls-out unobstructed 3" while providing tilt adjustment from 0° to 5°. Add the soft rounded edge molding and you have a very accommodating and comfortable keyboard.

C • CANTILEVER DESIGN

Design creates easy access and a friendly environment while providing solid support. Heavy gauge steel leg has chrome plated base and double wall panel leg with rounded corners and edges.

#### D • WORK SURFACE

The work surface features an extra thick solid vinyl molding with rounded edge and rounded corners. The soft rounded edge provides comfort for the user and protection for the table. Smith System still uses non-glare surface of high pressure plastic laminate providing a durable lasting finish.

#### E . WIRE MANAGEMENT

Our modesty panels have built in cable tray and four large rectangular cut outs for organizing wires. Optional electric outlet has built in cord wrap.

#### F . OPTIONAL MOBILITY

All Program 6000 tables can be made mobile with optional caster kit. The kit includes four 2" casters, two locking and base support. Caster kits may easily be added later to any Program 6000 table. With our adjustable leg proper working heights can still be maintained after adding casters.

THE WORLD'S WIDEST SELECTION OF FURNITURE FOR COMPUTER & WORD PROCESSORS. SEND FOR SMITH SYSTEM'S CATALOGS.

#### PROGRAM 6000 TABLES: THE BASICS OF ELECTRONIC SUPPORT FOR COMPUTERS & WORD PROCESSORS

SMITH SYSTEM MANUFACTURING COMPANY P.O. Box 64515 • St. Paul, MN 55164 • 612/636-3560

Circle 1 on reader service card