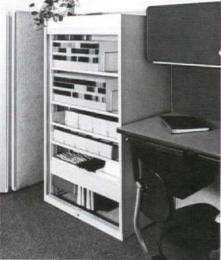

Executive Shelving Systems (Primera Series)

Tuchy's Executive Shelving System represents five complete networks of modular shelving, each designed to coordinate with its own executive desk grouping. All shelving systems are available in five heights, ranging from 29 to 86 inches, are available with or without doors, and are fully modular.

## Tuohy

Tuohy Showrooms: New York (IDCNY) Chicago (Merchandise Mart) Minneapolis (Int'i Market Square) For regional representation: Telephone 800-533-1696.

Circle 30 on reader service card.