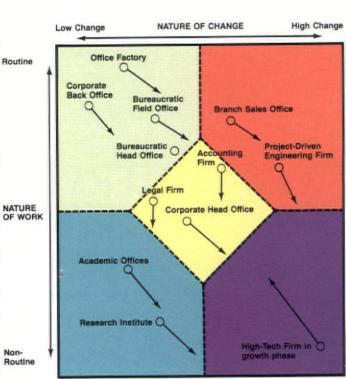

#### Office automation not blamed for internal corporate moves

Chicago—Preliminary research findings by the International Facility Management Association (IFMA) point to intradepartmental reorganization, growth, and corporate reorganization as major causes of internal corporate moves. Office automation, previously thought to be the leading factor, ranked ninth as a cause.

"Over the past few years, office automation seems to have been blamed for every kind of turmoil," says Steve Philips, chairman, IFMA Research Committee. "We now have data that say office automation is not a major cause of corporate musical chairs."

Indeed, computers are perceived as an asset by facility managers; they continue to be well accepted and are increasingly used as tools in facility management departments. Over the past three years, for example, computer use in facility management has grown from 43 to 68 percent, and of 20 facility management tasks commonly computerized, the top functions are space inventory, project management, and furniture inventory.