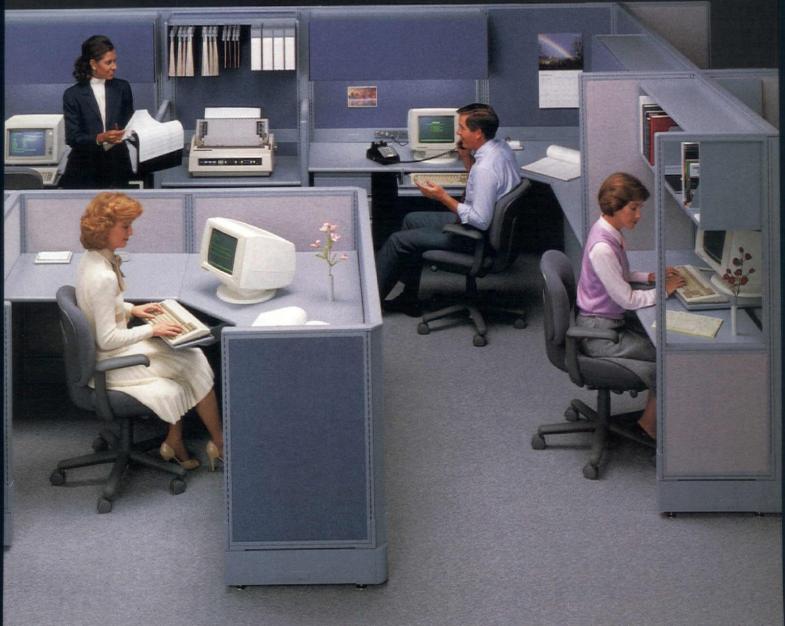

### PROGRAM 6000 ELECTRONIC SUPPORT FURNITURE

AN INTEGRATED PROGRAM OF ADJUSTABLE TABLES, ACOUSTICAL PANELS AND ERGONOMIC CHAIRS.

#### ERGONOMIC FEATURES

#### A • ADJUSTABLE HEIGHT LEG

An innovative design that allows for 5" of height adjustment in all tables. This enables proper working heights to be maintained with the various equipment, accessories and operators.

#### **B** • ADJUSTABLE KEYBOARD

Our Flex Tables feature a fully articulated keyboard 10"Dx24"W. The board adjusts unobstructed vertically 3" and pulls-out unobstructed 3" while providing tilt adjustment from 0° to 5°. Add the soft rounded edge molding and you have a very accommodating and comfortable keyboard.

C • CANTILEVER DESIGN

Design creates easy access and a friendly environment while providing solid support. Heavy gauge steel leg has chrome plated base and double wall panel leg with rounded corners and edges.

#### D • WORK SURFACE

The work surface features an extra thick solid vinyl molding with rounded edge and rounded corners. The soft rounded edge provides comfort for the user and protection for the table. Smith System still uses non-glare surface of high pressure plastic laminate providing a durable lasting finish.

#### E . WIRE MANAGEMENT

Our modesty panels have built in cable tray and four large rectangular cut outs for organizing wires. Optional electric outlet has built in cord wrap.

#### F . OPTIONAL MOBILITY

All Program 6000 tables can be made mobile with optional caster kit. The kit includes four 2" casters, two locking and base support. Caster kits may easily be added later to any Program 6000 table. With our adjustable leg proper working heights can still be maintained after adding casters.