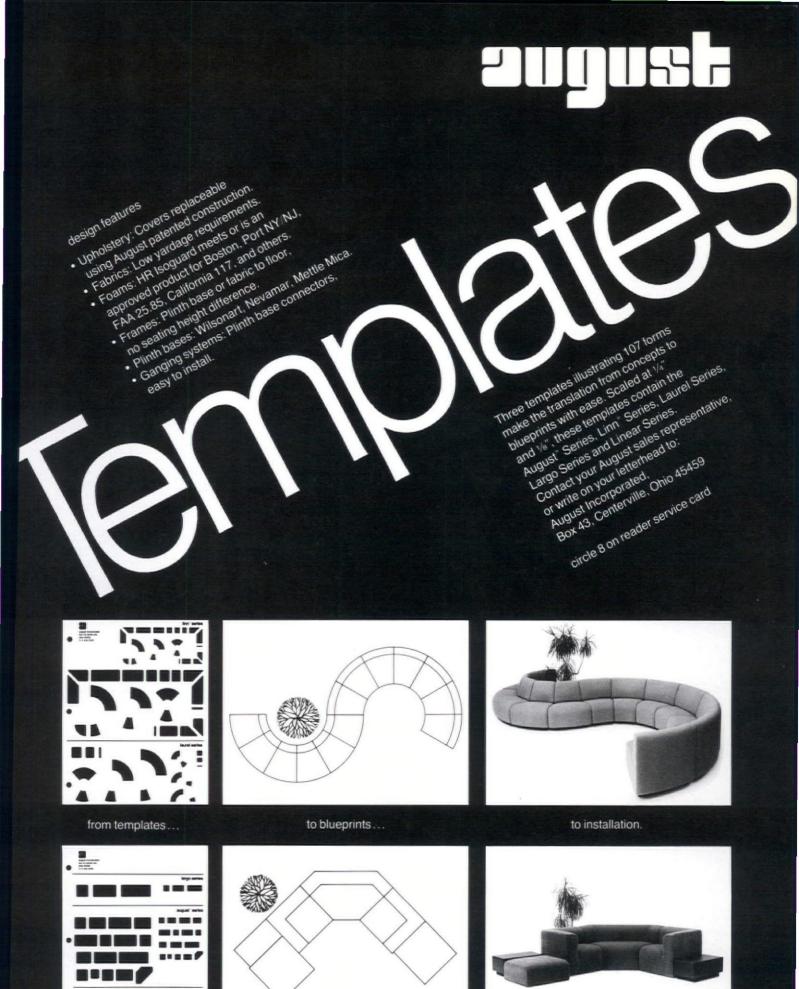

y of palette-coordinating colors.

Landscapes, seascapes, skylines, and shells are among the classic images in this line.





Created through an exclusive process by photographer John Hankwitz for Image Connections, Ikonagraphs offer designers the opportunity to choose the image they prefer in the colorway desired. And, because Image Connections works with the Color Association of the U.S.' "Forecast Colors for Interiors," designers are assured of choosing a color-

way that works with today's fabrics, wallcoverings, and other decor.

Mats for Ikonagraphs range from 11by 14-in. to 30- by 37-in. Choose from wood frames of mahogany, walnut, or distressed honey maple; metal frames include black, gold, and silver. Frame-Mica frames in a range of colors are also offered. **Circle No. 195.** 



. . .

....

.

patented



YORK: This new vertical warp design vinyl wallcovering has the warmth and look of the natural linen classic in 25 colorways.

York, as with all Vicrtex wallcoverings, has superiority of strength, cleanability, abrasion resistance, color fastness and the UL label on every roll...which has made Vicrtex the world's most specified contract wallcovering.

For more information write:

A DIVISION OF L.E. CARPENTER & COMPANY Wharton, NJ 07885-1698 (201) 366-2020

**OL.E. CARPENTER & COMPANY, 1985** 

Circle 89 on reader service card



# We have you covered...

More than likely you already know John Boos & Co. for our fine solid wood tables and chairs. Now you can remember us for another reason. We are ready to customize your decor design with our unlimited chair/cove