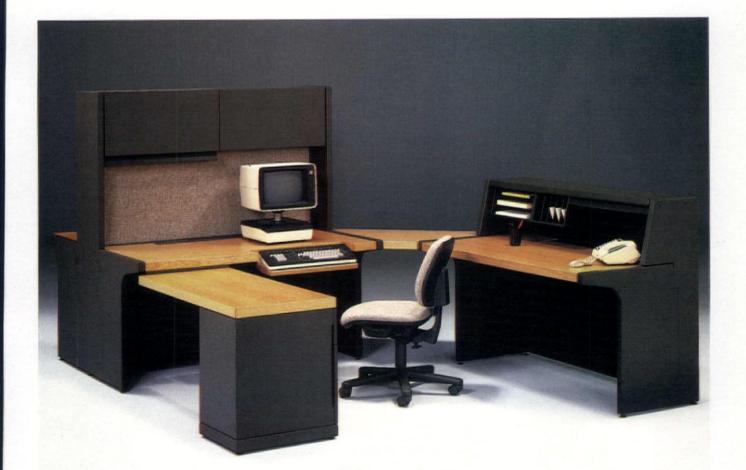

### PROGRAM 6000 ELECTRONIC SUPPORT FURNITURE

AN INTEGRATED PROGRAM OF ADJUSTABLE TABLES, ACOUSTICAL PANELS AND ERGONOMIC CHAIRS.

#### ERGONOMIC FEATURES

#### A • ADJUSTABLE HEIGHT LEG

An innovative design that allows for 5" of height adjustment in all tables. This enables proper working heights to be maintained with the various equipment, accessories and operators.

#### **B** • ADJUSTABLE KEYBOARD

Our Flex Tables feature a fully articulated keyboard 10"Dx24"W. The board adjusts unobstructed vertically 3" and pulls-out unobstructed 3" while providing tilt adjustment from 0° to 5°. Add the soft rounded edge molding and you have a very accommodating and comfortable keyboard.

C • CANTILEVER DESIGN

Design creates easy access and a friendly environment while providing solid support. Heavy gauge steel leg has chrome plated base and double wall panel leg with rounded corners and edges.

#### D • WORK SURFACE

The work surface features an extra thick solid vinyl molding with rounded edge and rounded corners. The soft rounded edge provides comfort for the user and protection for the table. Smith System still uses non-glare surface of high pressure plastic laminate providing a durable lasting finish.

#### E . WIRE MANAGEMENT

Our modesty panels have built in cable tray and four large rectangular cut outs for organizing wires. Optional electric outlet has built in cord wrap.

#### F . OPTIONAL MOBILITY

All Program 6000 tables can be made mobile with optional caster kit. The kit includes four 2" casters, two locking and base support. Caster kits may easily be added later to any Program 6000 table. With our adjustable leg proper working heights can still be maintained after adding casters.