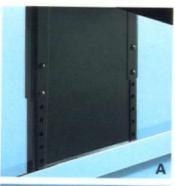

C • CANTILEVER DESIGN

Design creates easy access and a friendly environment while providing solid support. Heavy gauge steel leg has chrome plated base and double wall panel leg with rounded corners and edges.