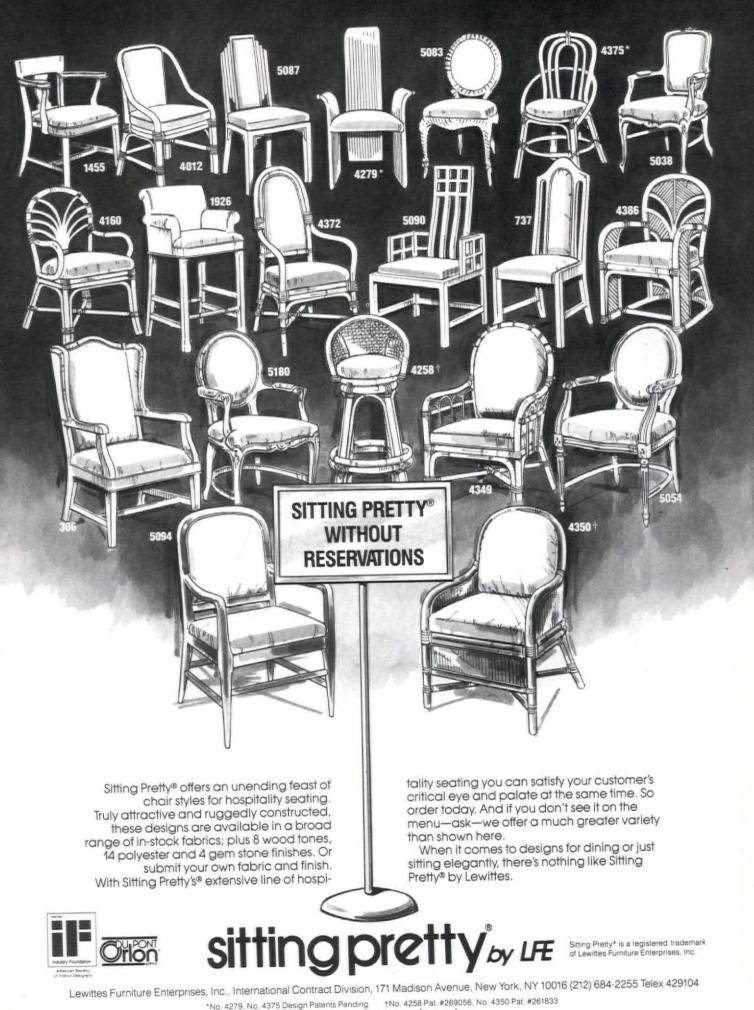

|



Circle 152 on reader service card

#### FILES & FILE SYSTEMS—Continued

| Storagewall                            |                 |
|----------------------------------------|-----------------|
|                                        | (0)             |
| Storwal International Inc.             | (l, m, o, v)    |
| Stow & Davis, A Steelcase Co.          | (I, o)          |
| Structural Concepts Corp.              | (m, o)          |
| Stylex, Inc.                           | (v)             |
| Superior Furniture Systems Mfg. Inc.   | (d, l, o)       |
| Supreme Equipment & Systems Corp.      |                 |
| Systems Mfg. Corp.                     | (d, l, o, p, v) |
| Tab Products Co.                       | (l, m, o)       |
| Techniques in Wood                     | (l, o)