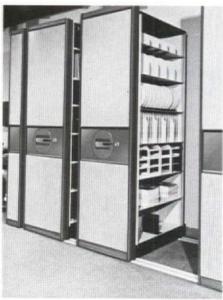

Executive Shelving Systems (Primera Series)

Tuchy's Executive Shelving System represents five complete networks of modular shelving, each designed to coordinate with its own executive desk grouping. All shelving systems are available in five heights, ranging from 29 to 86 inches, are available with or without doors, and are fully modular.

## Tuohy

Tuohy Showrooms: New York (IDCNY) Chicago (Merchandise Mart) Minneapolis (Int'i Market Square) For regional representation: Telephone 800-533-1696.

Circle 30 on reader service card.