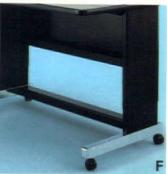

#### F . OPTIONAL MOBILITY

All Program 6000 tables can be made mobile with optional caster kit. The kit includes four 2" casters, two locking and base support. Caster kits may easily be added later to any Program 6000 table. With our adjustable leg proper working heights can still be maintained after adding casters.