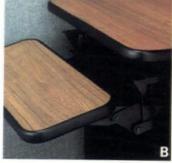

#### **B** • ADJUSTABLE KEYBOARD

Our Flex Tables feature a fully articulated keyboard 10"Dx24"W. The board adjusts unobstructed vertically 3" and pulls-out unobstructed 3" while providing tilt adjustment from 0° to 5°. Add the soft rounded edge molding and you have a very accommodating and comfortable keyboard.