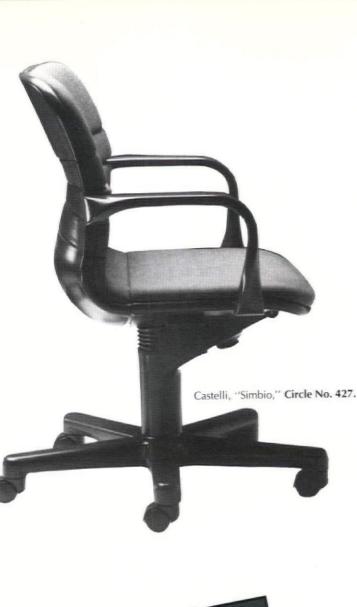

#### Acquisitions: Krueger secures licensing rights for Castelli

Krueger, Inc. has acquired the licensing and distribution rights for Castelli S.p.A. products in North America. The new firm, KCI (Krueger Contract International) will be a wholly owned subsidiary of Krueger, Inc. . . Wright Line has agreed to purchase Datafile Limited of Willowdale, Canada . . . Hunt Manufacturing Co. has completed the acquisition of Bevis Custom Tables, Inc., Florence, Ala.