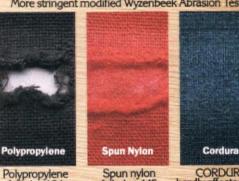

# Introducing Cordura<sup>®</sup> for upholstery. Made tough to survive the corporate jungle.

Contract upholstery will never be the same, now that DuPont brings CORDURA\* to the office. CORDURA nylon has proved itself tough enough for backpacks and luggage, durable enough for hunting gear and boots.

It exceeds the standard Wyzenbeek Double Rub Abrasion Test by such a wide margin that testing was stopped at a million double rubs. Nothing else comes even close to that kind of performance.

But CORDURA is a soft touch indoors. We've given it a luxurious hand, a satisfying touch and a smart look that make the most of fabrics for contemporary or classic furniture.

Fabrics of CORDURA nylon are available in a whole range of colors, styles and weaves. In 1000/280 denier, or newer 2000/560 with an even softer surface.

For good looks with strong character, ask about CORDURA. Contact Du Pont at (215) 855-7765, and let us give vou samples, specifications and names of suppliers.

More stringent modified Wyzenbeek Abrasion Test.

failed at 445 double rubs. failed at 164 double rubs.

CORDURA hardly affected after 445 double rubs. Failed at 1,464.

Circle 28 on reader service card

\*Registered trademark of the Du Pont Company for its air-textured, high-tenacity nylon fiber. Du Pont makes fiber, not fabric.