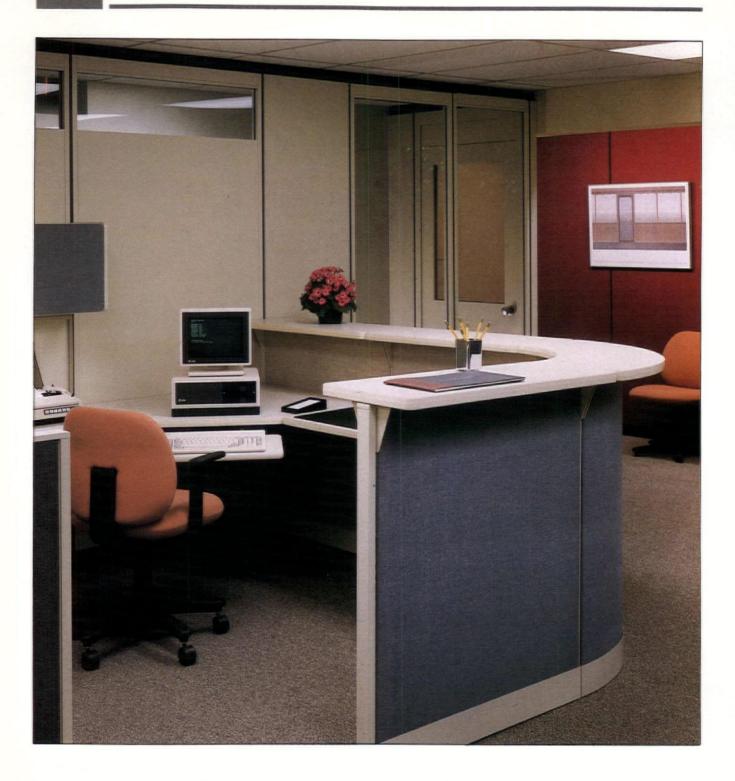

| М | А | Т | R | 1 | Х | S | Y | S | T | E | Μ |
|---|---|---|---|---|---|---|---|---|---|---|---|
|   |   |   |   |   |   |   |   |   |   |   |   |

An innovative approach to open office systems, MatrixSystem combines the look and quality of fine furniture with the flexibility required for open plan design. Available in three heights and eight widths, Matrix-System is easy to install and easy to modify for future layout requirements. Interchangeable wood and acoustic inset panels allow for easy removal and cleaning. Designed to accommodate data processing equipment, the system is available with or without fully-concealed electrical hard wiring.

Harry Lunstead Designs, Inc. 8655 South 208th Street Kent, Washington 98031 206 872-8835 Telex 320195

Circle 14 on reader service card