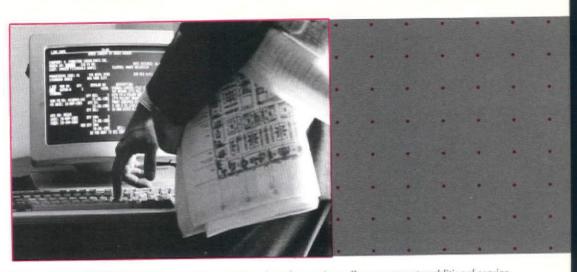

#### Top design firms use computers to reduce costs & improve product

New York—A recent CON-TRACT-sponsored computeraided space design and management survey of the top 100 design firms found that among benefits derived from using computers in a practice are reduction of errors and product cost plus improved product and productivity.

Other benefits noted include reduced manpower needs and the ability to stay competitive in an increasingly computerized field.

Reasons for acquiring computer systems ranged from the ability to offer new or expanded services (75 percent) to reduction of production costs (50 percent) and the ability to provide marketing tools (50 percent). Eighty-four percent of respondents indicated that they have received the benefits they expected. Among additional services offered by 76 percent of respondents as a result of newly acquired computer systems are space management and real estate management services.

. Respondents further noted that due to mistakes made in systems implementation and usage, they would be apt to do more research and testing before acquiring future systems.