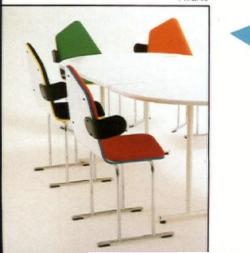

### PROGRAM 6000 ELECTRONIC SUPPORT FURNITURE

AN INTEGRATED PROGRAM OF ADJUSTABLE TABLES, ACOUSTICAL PANELS AND ERGONOMIC CHAIRS.

#### ERGONOMIC FEATURES

#### A • ADJUSTABLE HEIGHT LEG

An innovative design that allows for 5" of height adjustment in all tables. This enables proper working heights to be maintained with the various equipment, accessories and operators.

#### **B** • ADJUSTABLE KEYBOARD

Our Flex Tables feature a fully articulated keyboard 10"Dx24"W. The board adjusts unobstructed vertically 3" and pulls-out unobstructed 3" while providing tilt adjustment from 0° to 5°. Add the soft rounded edge molding and you have a very accommodating and comfortable keyboard.

C • CANTILEVER DESIGN

Design creates easy access and a friendly environment while providing solid support. Heavy gauge steel leg has chrome plated base and double wall panel leg with rounded corners and edges.

#### D • WORK SURFACE

The work surface features an extra thick solid vinyl molding with rounded edge and rounded corners. The soft rounded edge provides comfort for the user and protection for the table. Smith System still uses non-glare surface of high pressure plastic laminate providing a durable lasting finish.

#### E . WIRE MANAGEMENT

Our modesty panels have built in cable tray and four large rectangular cut outs for organizing wires. Optional electric outlet has built in cord wrap.

#### F . OPTIONAL MOBILITY

All Program 6000 tables can be made mobile with optional caster kit. The kit includes four 2" casters, two locking and base support. Caster kits may easily be added later to any Program 6000 table. With our adjustable leg proper working heights can still be maintained after adding casters.