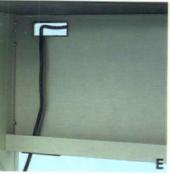

#### E . WIRE MANAGEMENT

Our modesty panels have built in cable tray and four large rectangular cut outs for organizing wires. Optional electric outlet has built in cord wrap.