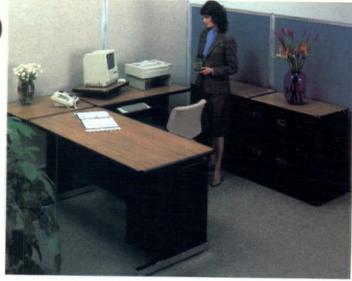

### PROGRAM 6000 ELECTRONIC SUPPORT FURNITURE

AN INTEGRATED PROGRAM OF ADJUSTABLE TABLES, ACOUSTICAL PANELS AND ERGONOMIC CHAIRS.

THE WORLD'S WIDEST SELECTION OF FURNITURE FOR COMPUTER & WORD PROCESSORS. SEND FOR SMITH SYSTEM'S CATALOGS.

#### PROGRAM 6000 TABLES: THE BASICS OF ELECTRONIC SUPPORT FOR COMPUTERS & WORD PROCESSORS

SMITH SYSTEM MANUFACTURING COMPANY P.O. Box 64515 • St. Paul, MN 55164 • 612/636-3560

Circle 1 on reader service card