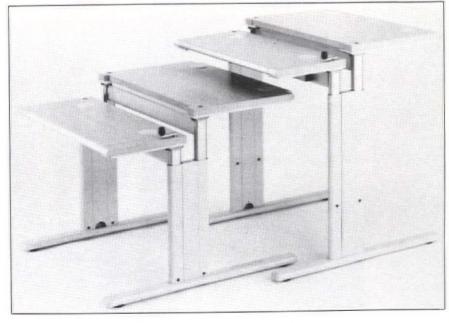

### PROGRAM 6000 ELECTRONIC SUPPORT FURNITURE

AN INTEGRATED PROGRAM OF ADJUSTABLE TABLES, ACOUSTICAL PANELS AND ERGONOMIC CHAIRS.

#### ERGONOMIC FEATURES

#### A • ADJUSTABLE HEIGHT LEG

An innovative design that allows for 5" of height adjustment in all tables. This enables proper working heights to be maintained with the various equipment, accessories and operators.

#### **B** • ADJUSTABLE KEYBOARD

Our Flex Tables feature a fully articulated keyboard 10"Dx24"W. The board adjusts unobstructed vertically 3" and pulls-out unobstructed 3" while providing tilt adjustment from 0° to 5°. Add the soft rounded edge molding and you have a very accommodating and comfortable keyboard.

C • CANTILEVER DESIGN

Design creates easy access and a friendly environment while providing solid support. Heavy gauge steel leg has chrome plated base and double wall panel leg with rounded corners and edges.

#### D • WORK SURFACE

The work surface features an extra thick solid vinyl molding with rounded edge and rounded corners. The soft rounded edge provides comfort for the user and protection for the table. Smith System still uses non-glare surface of high pressure plastic laminate providing a durable lasting finish.

#### E . WIRE MANAGEMENT

Our modesty panels have built in cable tray and four large rectangular cut outs for organizing wires. Optional electric outlet has built in cord wrap.

#### F . OPTIONAL MOBILITY

All Program 6000 tables can be made mobile with optional caster kit. The kit includes four 2" casters, two locking and base support. Caster kits may easily be added later to any Program 6000 table. With our adjustable leg proper working heights can still be maintained after adding casters.

THE WORLD'S WIDEST SELECTION OF FURNITURE FOR COMPUTER & WORD PROCESSORS. SEND FOR SMITH SYSTEM'S CATALOGS.

#### PROGRAM 6000 TABLES: THE BASICS OF ELECTRONIC SUPPORT FOR COMPUTERS & WORD PROCESSORS

SMITH SYSTEM MANUFACTURING COMPANY P.O. Box 64515 • St. Paul, MN 55164 • 612/636-3560

Circle 1 on reader service card