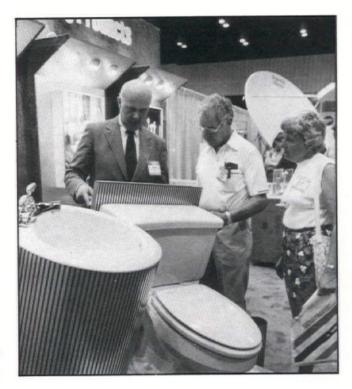

#### Office building, retail mall win top honors in tile contest

Dallas—The Max Klein Office Building, Southfield, Mich., and the Dadeland Mall, Miami, earned top commercial category honors in the Ceramic Tile Distributors Association's (CTDA) Spectrum '85 competition. These and other national winners were named during a multi-image, audio-visual presentation during the Tile Tycoons Ball, an event of the 7th Annual CTDA Convention and International Ceramic Tile Exposition.

In the new commercial construction category, the Max Klein Office Building was the top winner. Harvey Ferrero Architect, Ferndale, Mich., served as project architect and designer.

Ceramic tile was chosen for this structure because of its slightly reflective surface and its ability to cover tight curves in a smooth fashion, permitting the building's exterior to be viewed as one continuous surface.

The Dadeland Mall, originally built in 1962, was named top winner in the commercial renovation category. Johnson Associates Architects Inc., Miami, served as project architect and designer.

Three acres of tile were used on floors and walls in the Dadeland renovation to create a modern marketplace with the ambiance of a garden pavilion. In the heaviest traffic areas, a neutral taupe/gray color was selected for compatibility with materials used by retail tenants.