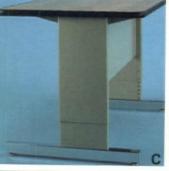

C • CANTILEVER DESIGN

Design creates easy access and a friendly environment while providing solid support. Heavy gauge steel leg has chrome plated base and double wall panel leg with rounded corners and edges.