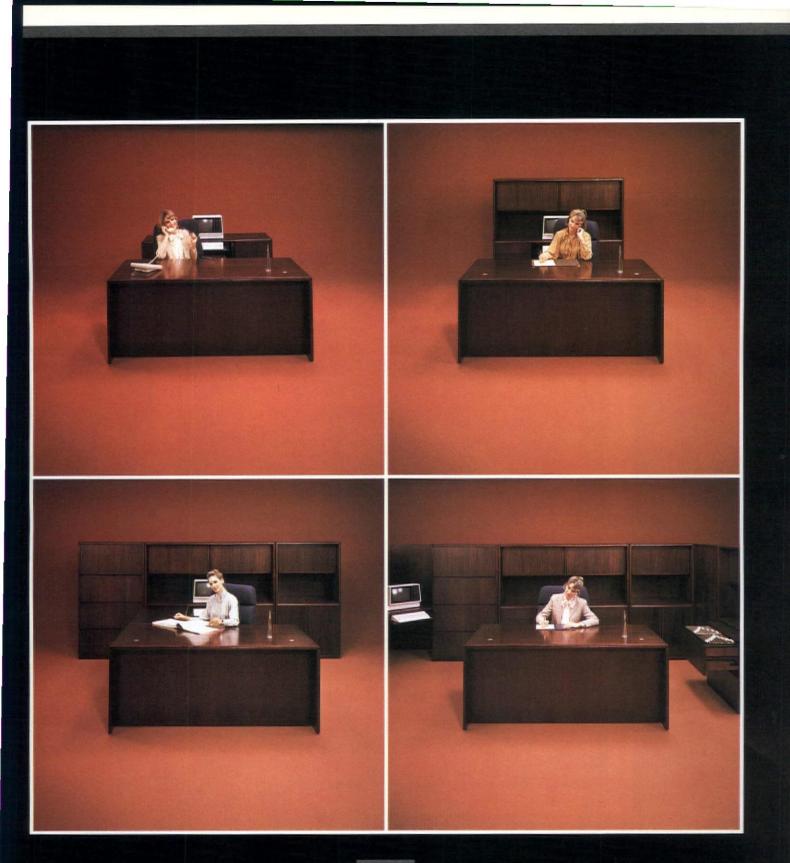

ing the needs of each individual office. Add-on potential is infinite.

*Formtech is Functional.* Overhead storage, "hidden" computer keyboard drawers, wire management, mobile and spacesaving pedestals, filing that includes legal, letter, EDP and data. These are just some of the features that make any Formtech office an incredibly efficient work station. Needless to say, Formtech confidently adapts itself to virtually any computer system.

Formtech is Beautiful. Finished in stunning light oak, medium oak, walnut or mahogany on walnut veneers, the sculptured radius lines of Formtech represent an aesthetic plateau unequalled in wood system design.

For more information on Formtech, contact: Executive Furniture, Incorporated, County Road 400 W., Huntingburg, Indiana 47542. 1-800-221-7469.











AND 100% COTTON FABRIC

SEMI/PRIMARY - GOTHAM/SOLIDS

ARCHIE/PRIMARY

AND 100% COTTON FABRIC AVAILABLE IN WALLCOVERING



INTERNATIONAL HEADQUARTERS 2563 N. MIAMI AVE. MIAMI, FLORIDA 33137 (305)-573-8000

Circle 48 on reader service card

#### Choose from 20 separate lines, and over 250 models. All realistically priced and guaranteed.

Write or call for a brochure or visit a showroom in Atlanta 404/262-1166, Chicago 312/670-2397, Dallas 214/760-8467, Denver 303/399-4763, Kansas City 913/236-7487, Minneapolis 612/633-7761, Oakland 415/635-1761, Seattle 206/762-1200.



205/699-5181



#### VectaContract,= Sequel System™

Sequel System quietly proclaims corporate excellence and concern for the working environment. Naturally, softly, with the eloquence of fine wood-expressed in light