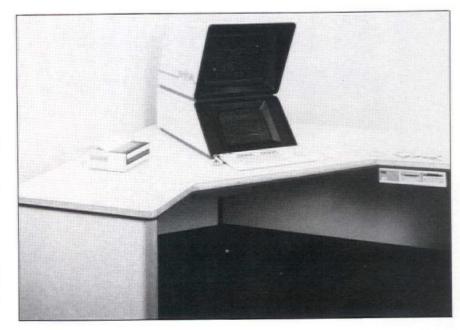

### PROGRAM 6000 ELECTRONIC SUPPORT FURNITURE

AN INTEGRATED PROGRAM OF ADJUSTABLE TABLES, ACOUSTICAL PANELS AND ERGONOMIC CHAIRS.

#### A • ADJUSTABLE HEIGHT LEG

An innovative design that allows for 5" of height adjustment in all tables. This enables proper working heights to be maintained with the various equipment, accessories and operators.

#### **B** • ADJUSTABLE KEYBOARD

Our Flex Tables feature a fully articulated keyboard 10"Dx24"W. The board adjusts unobstructed vertically 3" and pulls-out unobstructed 3" while providing tilt adjustment from 0° to 5°. Add the soft rounded edge molding and you have a very accommodating and comfortable keyboard.

C • CANTILEVER DESIGN

Design creates easy access and a friendly environment while providing solid support. Heavy gauge steel leg has chrome plated base and double wall panel leg with rounded corners and edges.

#### D • WORK SURFACE

The work surface features an extra thick solid vinyl molding with rounded edge and rounded corners. The soft rounded edge provides comfort for the user and protection for the table. Smith System still uses non-glare surface of high pressure plastic laminate providing a durable lasting finish.

#### E . WIRE MANAGEMENT

Our modesty panels have built in cable tray and four large rectangular cut outs for organizing wires. Optional electric outlet has built in cord wrap.

#### F . OPTIONAL MOBILITY

All Program 6000 tables can be made mobile with optional caster kit. The kit includes four 2" casters, two locking and base support. Caster kits may easily be added later to any Program 6000 table. With our adjustable leg proper working heights can still be maintained after adding casters.