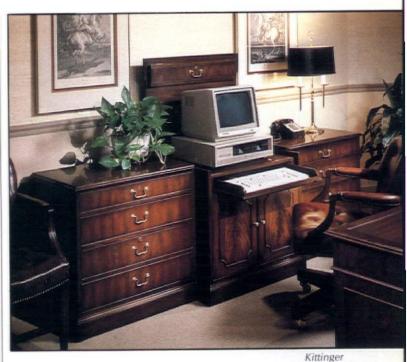

### EXPERIENCE WORDEN THE PRODUCTS THE APPLICATIONS

Chosen by the law firm of Varnum, Riddering, Schmidt and Howlett, the Addenda Library Group reflects the strength of oak in a traditional configuration. Profiled members define seating, desks and shelves. Addenda, a judicious employment of materials and thought, speaks to contemporary corporate library needs. Ask about other groups. Discover the potential.

THE WORDEN COMPANY
 199 East 17th St., P.O. Box 915C
 Holland, MI 49423
 Phone (616) 392-1848