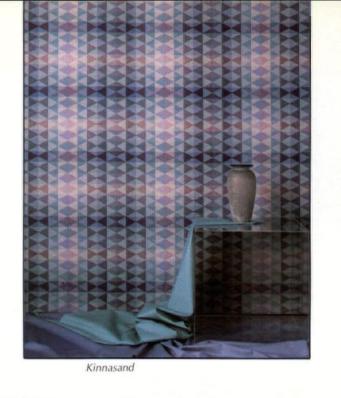

### PROGRAM 6000 ELECTRONIC SUPPORT FURNITURE

AN INTEGRATED PROGRAM OF ADJUSTABLE TABLES, ACOUSTICAL PANELS AND ERGONOMIC CHAIRS.

#### ERGONOMIC FEATURES

#### A • ADJUSTABLE HEIGHT LEG

An innovative design that allows for 5" of height adjustment in all tables. This enables proper working heights to be maintained with the various equipment, accessories and operators.

#### **B** • ADJUSTABLE KEYBOARD

Our Flex Tables feature a fully articulated keyboard 10"Dx24"W. The board adjusts unobstructed vertically 3" and pulls-out unobstructed 3" while providing tilt adjustment from 0° to 5°. Add the soft rounded edge molding and you have a very accommodating and comfortable keyboard.

C • CANTILEVER DESIGN

Design creates easy access and a friendly environment while providing solid support. Heavy gauge steel leg has chrome plated base and double wall panel leg with rounded corners and edges.

#### D • WORK SURFACE

The work surface features an extra thick solid vinyl molding with rounded edge and rounded corners. The soft rounded edge provides comfort for the user and protection for the table. Smith System still uses non-glare surface of high pressure plastic laminate providing a durable lasting finish.

#### E . WIRE MANAGEMENT

Our modesty panels have built in cable tray and four large rectangular cut outs for organizing wires. Optional electric outlet has built in cord wrap.

#### F . OPTIONAL MOBILITY

All Program 6000 tables can be made mobile with optional caster kit. The kit includes four 2" casters, two locking and base support. Caster kits may easily be added later to any Program 6000 table. With our adjustable leg proper working heights can still be maintained after adding casters.