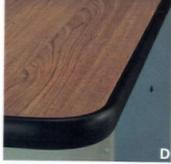

#### D • WORK SURFACE

The work surface features an extra thick solid vinyl molding with rounded edge and rounded corners. The soft rounded edge provides comfort for the user and protection for the table. Smith System still uses non-glare surface of high pressure plastic laminate providing a durable lasting finish.