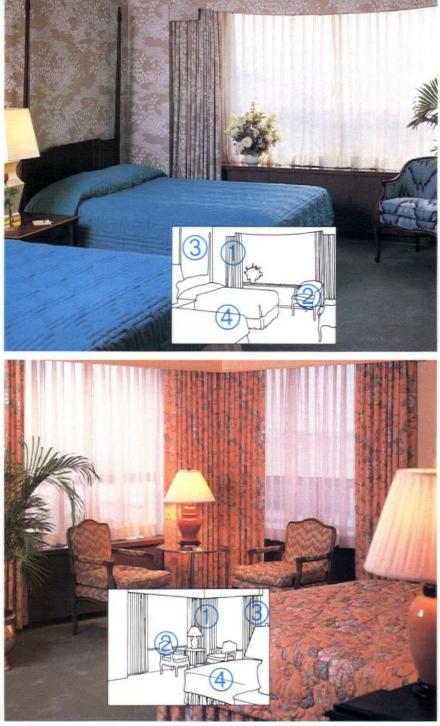

### CONTRACT NEWS

### CONTRACT LAUNCHES HOME OFFICE COLUMN

The avalanche of statistics about electronics in the office of the future includes a footnote about the home office. That footnote is showing signs of exploding into a major market.

Given a personal computer and a modem, a growing number of white collar workers will be working out of their homes for portions of the work week. Many of them already are and a number of contract designers are being asked by clients to "Design a workspace for my home."

In recognition of that growing trend, particularly among executives, CONTRACT launches a new column with this issue—Designing the Home Office—that is planned for publication four times a year.

Our intent is to provide examples of existing home office designs, products especially suited for use in the more restrictive space of the home or apartment, and ideas about home office design that will be beneficial to executive buyer readers, as well as interior designers.

CONTRACT's editors invite both manufacturers and design professionals to participate by respectively submitting products suited to home office installations and designs of completed home offices for future issues. See page 91 of this issue for more details and please let us know what you think about this latest column.