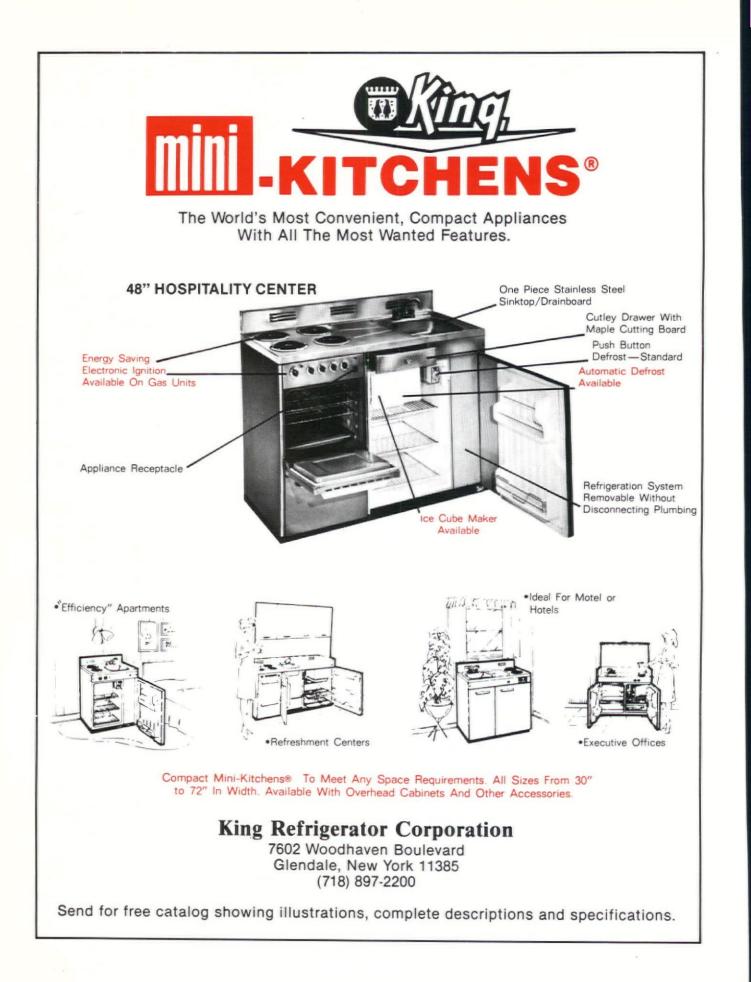

ance (diagonal, top to bottom) are 100 percent wool. Acrobat (bottom, diagonal) is the terry cloth made of 100 percent cotton chenille. Design Tex, Woodside, NY and Top Grade, Metuchen, NJ, are representatives for the firm in the U.S. Circle No. 406.



Marks Pelle Vavare



Skandi-Form



Skandi-Form—One of Sweden's leading contract furniture manufacturers, this company was established in 1962 to answer the need for suitable furniture for the aged, ill, and handicapped. The company has since branched out into other areas of contract design. Focus group shown here fea-



tures the F-310 easy chair that is adjustable in two positions. The chair also comes with castors and footrest. This product is available in the U.S. through Kebo Health Care Systems, Glenview, Ill. **Circle No. 404.** 



The beauty of Paoli's transitional Renaissance 3200 is that "it belongs" ... it fits in whether your taste runs to contemporary or traditional design office furniture. And, it color keys – you can specify either rich mahogany or tawny walnut finish. Brass kickplates lustrously accent the wood's handrubbed patina. Every piece is protected from spills and stains by Tech \*Age, Paoli's exclusive high tech finish. Accuride\* slides and roomy file drawers big enough for vertical EDP filing are standard in every Renaissance 3200 desk.

Renaissance 3200 belongs in the successful office. Seeing is believing.

Paoli, Inc. P.O. Box 30 Paoli, IN 47454 1-800-457-7415



**Contemporary or Traditional It Belongs** 

Showrooms:

Atlanta Merchandise Mart, Space 567 Chicago Orleans Plaza, Suite 503 Dalla