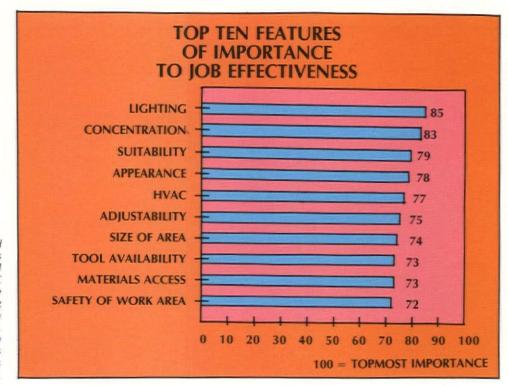

y be knowledgeable in space planning and design, including how to incorporate advanced office technology; able to identify corporate and organizational cultures and to translate these cultures into design recommendations; and be responsive to space planning and design needs driven by human resource considerations.

The committee embarked on a search for a suitable full partner in the process of creating design guidelines for office planning. After in-depth interviews and visits to the offices of several space planning firms, Merck also visited representative projects of the candidates under consideration.

Ultimately, Duffy Incorporated was selected as best fitting Merck's criteria. In a first step, Duffy proceeded to interview 27 senior Merck executives selected to help determine office



Gap analysis done by Merck and Duffy Inc. (shown to right) points out environmental features that fall short of worker expectation. HVAC was ranked as the feature with the highest dissatisfaction rating among employees. As part of an ongoing design guidelines study, the analysis has helped in design of new interiors and renovations for the company, such as Merck's communications center (opp. page).

#### MERCK FACILITY GUIDELINES HVAC, privacy pinpointed for improvement

features of greatest importance from a managerial perspective. A profile of corporate and sub-organization cultures was developed. An in-depth interview was also held with the head of the Office Technology Group to determine technical requirements for future office guidelines.

#### Office workers plan for change

Result