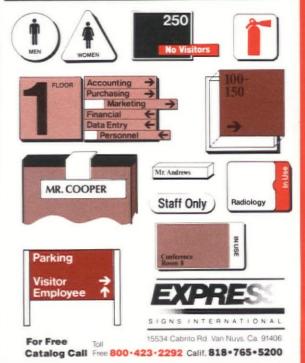

### PROGRAM 6000 ELECTRONIC SUPPORT FURNITURE

AN INTEGRATED PROGRAM OF ADJUSTABLE TABLES, ACOUSTICAL PANELS AND ERGONOMIC CHAIRS.

#### ERGONOMIC FEATURES

#### A • ADJUSTABLE HEIGHT LEG

An innovative design that allows for 5" of height adjustment in all tables. This enables proper working heights to be maintained with the various equipment, accessories and operators.

#### **B** • ADJUSTABLE KEYBOARD

Our Flex Tables feature a fully articulated keyboard 10"Dx24"W. The board adjusts unobstructed vertically 3" and pulls-out unobstructed 3" while providing tilt adjustment from 0° to 5°. Add the soft rounded edge molding and you have a very accommodating and comfortable keyboard.

C • CANTILEVER DESIGN

Design creates easy access and a friendly environment while providing solid support. Heavy gauge steel leg has chrome plated base and double wall panel leg with rounded corners and edges.

#### D • WORK SURFACE

The work surface features an extra thick solid vinyl molding with rounded edge and rounded corners. The soft rounded edge provides comfort for the user and protection for the table. Smith System still uses non-glare surface of high pressure plastic laminate providing a durable lasting finish.

#### E . WIRE MANAGEMENT

Our modesty panels have built in cable tray and four large rectangular cut outs for organizing wires. Optional electric outlet has built in cord wrap.

#### F . OPTIONAL MOBILITY

All Program 6000 tables can be made mobile with optional caster kit. The kit includes four 2" casters, two locking and base support. Caster kits may easily be added later to any Program 6000 table. With our adjustable leg proper working heights can still be maintained after adding casters.

THE WORLD'S WIDEST SELECTION OF FURNITURE FOR COMPUTER & WORD PROCESSORS. SEND FOR SMITH SYSTEM'S CATALOGS.

#### PROGRAM 6000 TABLES: THE BASICS OF ELECTRONIC SUPPORT FOR COMPUTERS & WORD PROCESSORS

SMITH SYSTEM MANUFACTURING COMPANY P.O. Box 64515 • St. Paul, MN 55164 • 612/636-3560

Circle 1 on reader service card