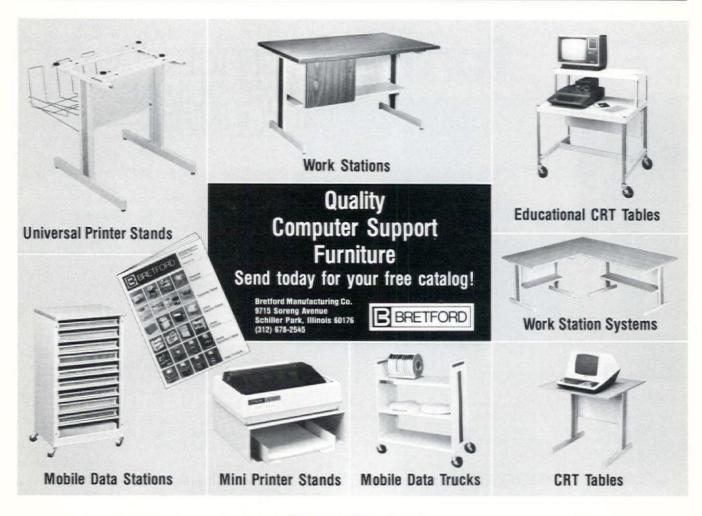

touch latch on doors, power cord access opening, drawer locks and center drawer.

creative dimensions 1255 East Lincoln, Nappanee, IN 46550 (219) 773-2411



### UPHOLSTERED SEAT ADDS COMFORT TO SHOE-FITTER

An upholstered seat adds comfort to this new shoe-fitter from L&B Mfg. Chrome fittings stand up to heavy-duty use; rubber treads hold customer's foot securely in place. Circle No. 391.



### **ELEGANT WALLCOVERINGS SUIT RESTORATION**

Carefree Wallcoverings "An American Legacy" collection is the wallpaper chosen to accent restored furniture and furnishings at Ash Lawn, the home of James Monroe, Charlotte, Va. Designed by Yale and Frances Forman, collection includes patterns taken from documents, such as Indigo group (shown). Coordinating fabrics cover sofa pillows.

Circle No. 388.





#### **EXPANDABLE SEAT CUSHIONS KEEP BACKS ALIGNED**

Adirondack Direct designs new Posturform seating with expandable seat cushions, which enable entire lower back vertebrae to remain in alignment. Collection includes executive armchairs with high- or low-backs; armless flex-back chair; swivel side chairs with glides; and companion armchairs with sled bases. All models are upholstered in either Naugahyde or nylon fabric. Swivel seats, tilt mechanism, and adjustable height are standard. In addition, firm offers upholstered sofas, lounge chairs, and settees. Circle No. 379.



### GRACE ATRIUM WITH 25-FT. FABRIC TREES

Webb Companies' corporate plaza in Lexington, Ky., features 25-ft. fabric Ficus Benjamina trees from **Pouliot Designs.** This installation was completed in March, 1982.