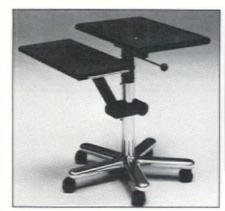

#### **Mobile Terminal Table**

Five simple adjustments allow each user to adapt the terminal to individual needs. All controls can be effortlessly adjusted by a seated user. Movements are gear-controlled. The tops can-

not free-fall during adjustment, assuring that the terminal will not be tipped onto the floor. A foot-activated gas cylinder raises and lowers the table height. Wire harnesses prevent the terminal from being pulled off the table by its cord. Locking casters eliminate unwanted movement.

For more information, request the Mobile Terminal Table brochure and JG's White Paper on Terminal Sharing Devices.

Circle 125

On display at the Information Management Exposition and Conference, October 11-14, 1982 at the New York Coliseum.

JG Furniture Systems A Division of Burlington Industries Quakertown, PA 18951 215 536 7343