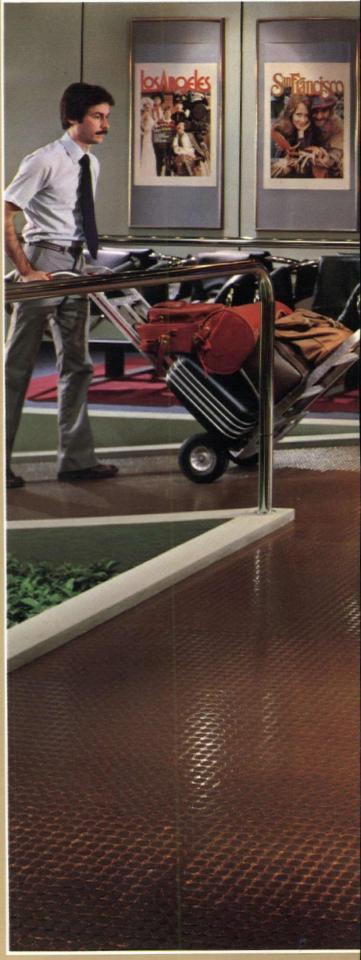

#### WHEN WE CREATED A TOUGH

HIGH-TRAFFIC FLOOR, SOMETHING BEAUTIFUL HAPPENED.

#### Introducing Crosswalk".

Nothing makes a tough choice more beautifully simple than Crosswalk. The revolutionary new commercial floor from Armstrong. What makes Crosswalk so dramatically different from other floors is its mineral aggregate raised-disc visual. One distinctive pattern that actually performs on two different levels. Design is one. Crosswalk has a high-style image you don't often find in high-performance floors. A streamlined look that will beautifully complement any high-tech interior you design. Function is another. The specially formulated construction of Crosswalk makes it more slip-retardant than conventional smooth floors. And it's tough under the pressure of constant use—in schools, lobbies, airports—wherever there's a steady stream of heavy traffic Durable Crosswalk comes in five attractive designer colors. And it installs with fewer seams because it comes in 6'-wide rolls up to 90' long. If you'd like to know more, write Armstrong, Dept. 25FCT, P.O. Box 3001, Lancaster, PA 17604. We'll show you how Crosswalk can make something beautiful happen to your next high-traffic interior.