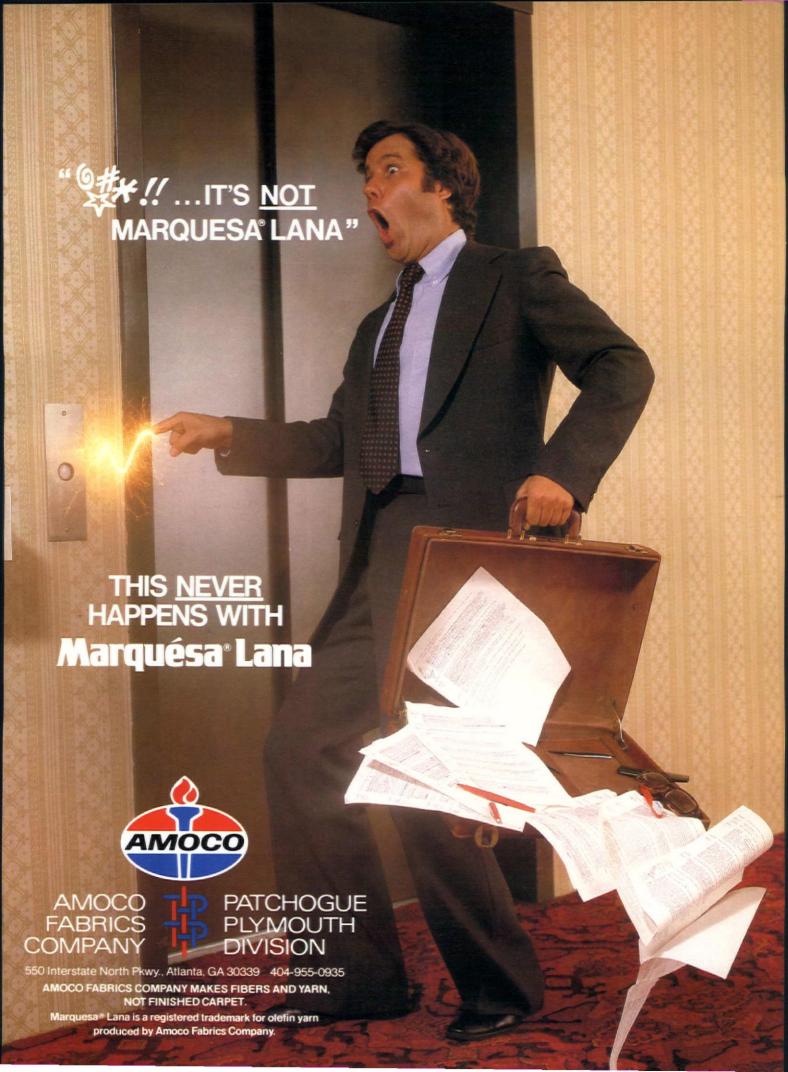

#### WHEN WE CREATED A TOUGH

HIGH-TRAFFIC FLOOR, SOMETHING BEAUTIFUL HAPPENED.

#### Introducing Crosswalk".

Nothing makes a tough choice more beautifully simple than Crosswalk. The revolutionary new commercial floor from Armstrong. What makes Crosswalk so dramatically different from other floors is its mineral aggregate raised-disc visual. One distinctive pattern that actually performs on two different levels. Design is one. Crosswalk has a high-style image you don't often find in high-performance floors. A streamlined look that will beautifully complement any high-tech interior you design. Function is another. The specially formulated construction of Crosswalk makes it more slip-retardant than conventional smooth floors. And it's tough under the pressure of constant use—in schools, lobbies, airports—wherever there's a steady stream of heavy traffic Durable Crosswalk comes in five attractive designer colors. And it installs with fewer seams because it comes in 6'-wide rolls up to 90' long. If you'd like to know more, write Armstrong, Dept. 25FCT, P.O. Box 3001, Lancaster, PA 17604. We'll show you how Crosswalk can make something beautiful happen to your next high-traffic interior.