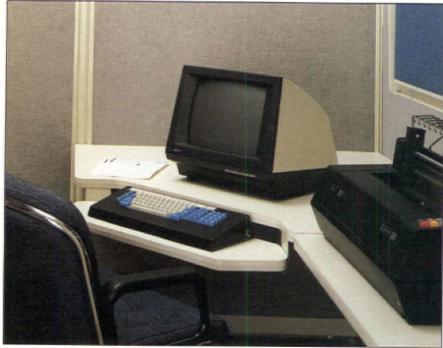

#### **Mobile Terminal Table**

Five simple adjustments allow each user to adapt the terminal to individual needs. All controls can be effortlessly adjusted by a seated user. Movements are gear-controlled. The tops can-

not free-fall during adjustment, assuring that the terminal will not be tipped onto the floor. A foot-activated gas cylinder raises and lowers the table height. Wire harnesses prevent the terminal from being pulled off the table by its cord. Locking casters eliminate unwanted movement.

For more information, request the Mobile Terminal Table brochure and JG's White Paper on Terminal Sharing Devices.

Circle 125

On display at the Information Management Exposition and Conference, October 11-14, 1982 at the New York Coliseum.

JG Furniture Systems A Division of Burlington Industries Quakertown, PA 18951 215 536 7343

#### Terminal Sharing Device

Sharing reduces computer response time, lowers equipment cost, and improves utilization. Users get more personal space and a healthier social environment.