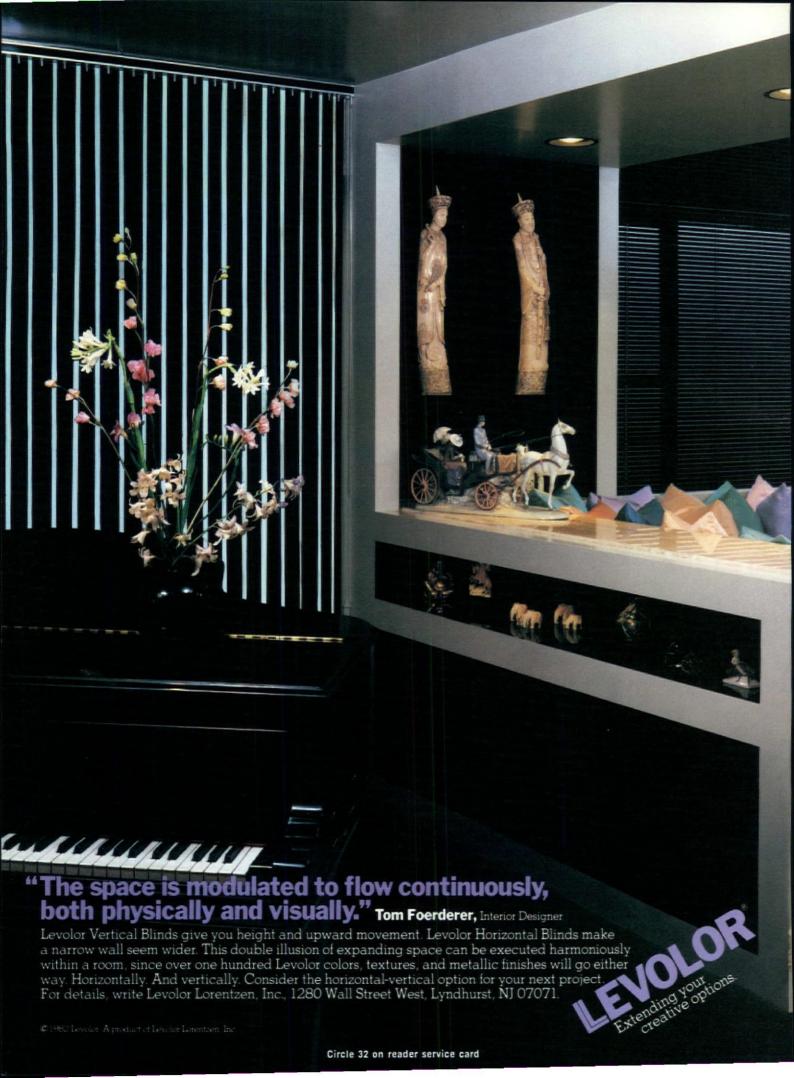

# 204 EXCITINGLY NEW STRIPED VERTICAL

At LouverDrape® we have long recognized the potential for exciting Stripe Louver Patterns for window coverings made of selective combinations of our 60 Amalfi colors.

We now have systemized a program which allows you to choose from 9 Stripe Louver Patterns and 204 color combinations ordered to your custom width. Ordering is easy, just specify the size and pattern from our catalogue and we do the rest. These designs are available with 102 color combinations as

free hanging Amalfi fabric or 102 as Amalfi inserts in our Clear-Edge LouverGroover.® The opaque back of the Groover has two advantages, it gives the blind opacity plus the light colored back reflects as much as 75% of the solar radiation entering the room through the window.

As you can see from these photos, the use of multicolored LouverDrape® Vertical Blinds is an exciting departure from single colored vertical blinds.

Write for our free 32 page full color catalogue of 204 Exciting Stripe Ideas from LouverDrape. It contains additional photos and examples of the 102 color selections.