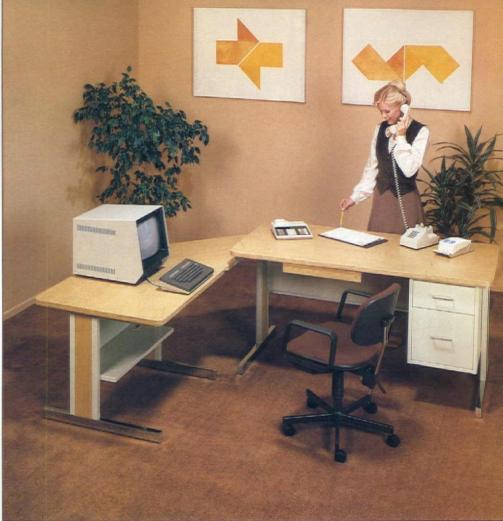

#### A LEG UP ON THE COMPETITION

Presenting the ultimate solution to the computer furniture industry

THE ELECTRONIC OFFICE "

Developed for tomorrow's open office, its exclusive design provides strength and stability. Featuring solid welded 16-gauge steel frame, the contemporary chrome leg is just one advanced element of this unique furniture system.

You'll also appreciate its clean versatile design. The handsome decorative colors. Unique wire management. The selection of ergonomic terminal tables and stands, printer terminals, 30,° 60,° or 90° corner units, returns, complementary seating and more.

This system delivers the flexibility to complement any electronic environment. Efficient. Elegant. Exclusive. The Electronic Office will help reduce access and execution time. Improve office morale. And save valuable floor space.

Competitive in price yet uncompromising in quality. We guarantee your satisfaction and invite comparison.

The Electronic Office system. Individual tables to multiple work stations. For a free brochure, details, and ordering information, write or call collect

608/836-1911.

CORPORATION DOLORIS CORP Compan

7615 University Avenue Middleton, WI 53562