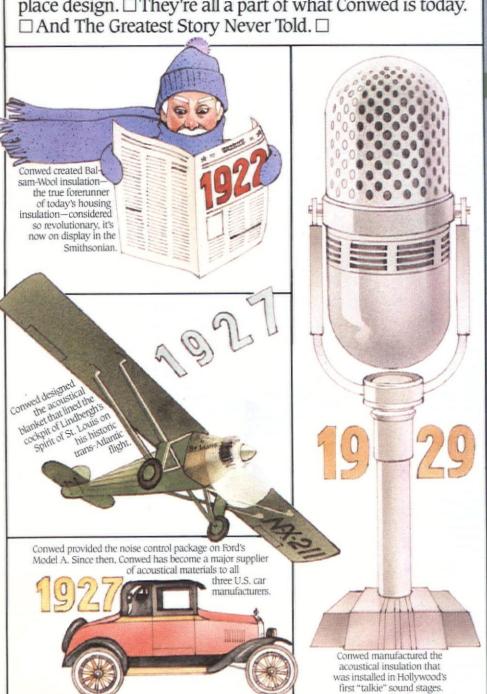

### Modernfold

An American-Standard Company

In the beginning, Conwed made insulation. □ A unique wood fiber house insulation that set the standard for the industry. □ And laid the groundwork for all the innovative interior products we've created over the past 60 years. □ From the acoustical blanket that lined the cockpit of Lindbergh's Spirit of St. Louis, to patented freestanding acoustical office panels, to the total high performance workplace design. □ They're all a part of what Conwed is today. □ And The Greatest Story Never Told. □

Byrd went to the North Pole, he called on Conwed to provide him with thermal insulation for his ship and living quarters. his Antarctic Expeditions. deafening noise made by Admiral Byrd's tractors on linings helped deaden the Conwed's special acoustical