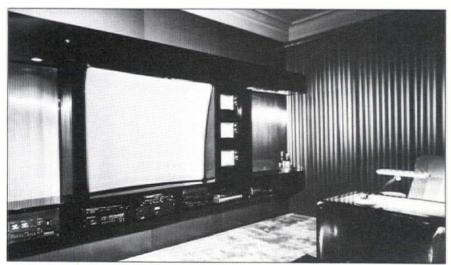

## Multi-media room integrates audio, video, computer capability

Large projection video screens and monitors, audio systems, computers, and printers are successfully integrated in this multi-media environment designed by Lee Najman. Concept enables

executives to view video tapes, cable information services, news reports, and computer data simultaneously. Environments are customized to user specifications. Circle No. 432.