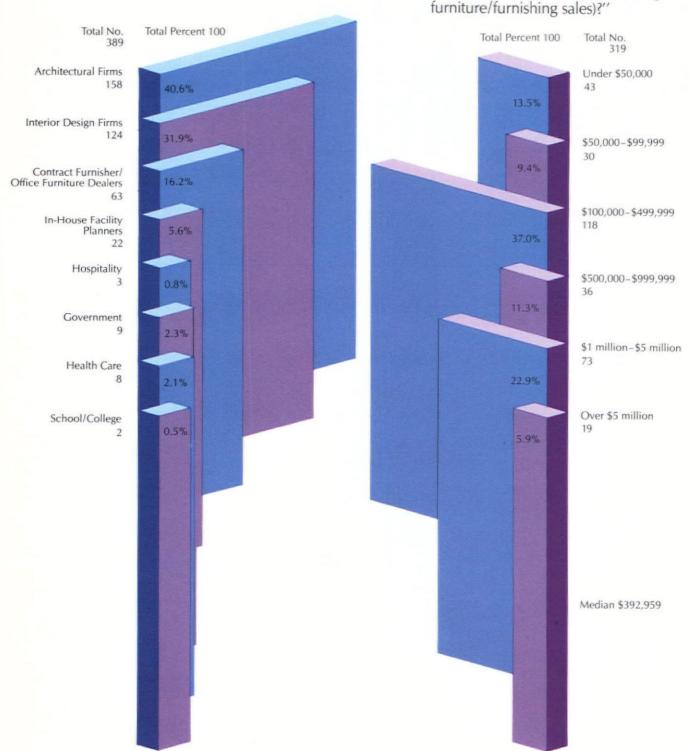

Send for the "SystemSeating Package". Write One Haworth Center, Holland, MI 49423.

Circle 20 on reader service card