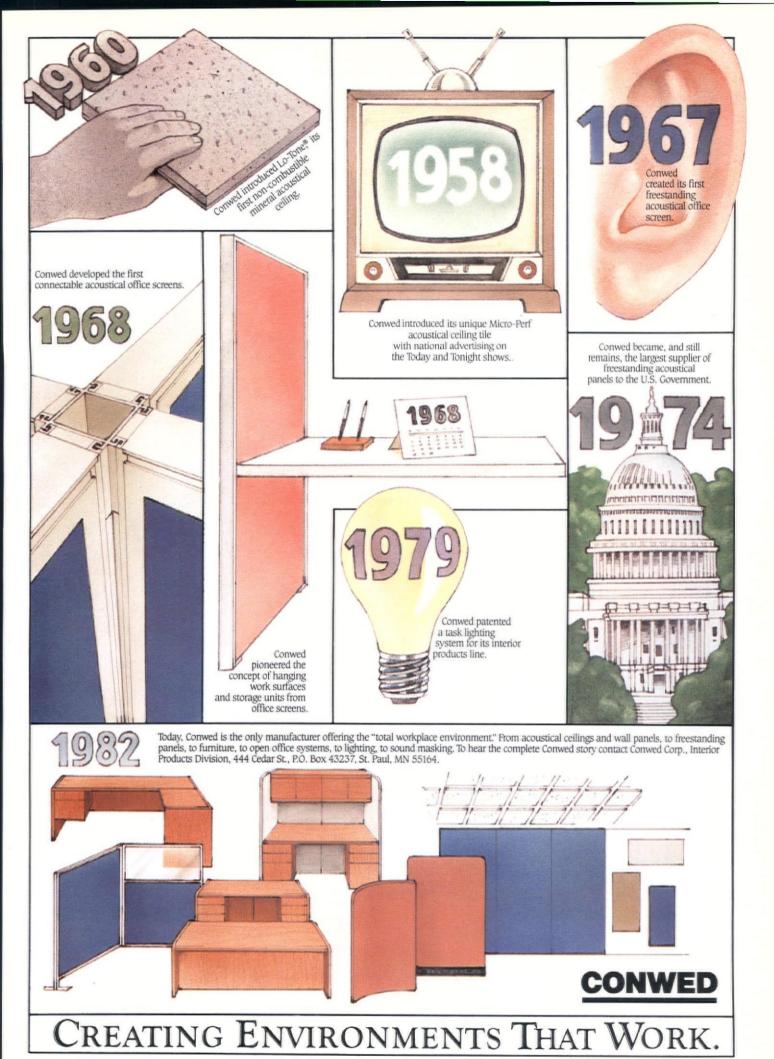

### Modernfold

An American-Standard Company

In the beginning, Conwed made insulation. □ A unique wood fiber house insulation that set the standard for the industry. □ And laid the groundwork for all the innovative interior products we've created over the past 60 years. □ From the acoustical blanket that lined the cockpit of Lindbergh's Spirit of St. Louis, to patented freestanding acoustical office panels, to the total high performance workplace design. □ They're all a part of what Conwed is today. □ And The Greatest Story Never Told. □

Byrd went to the North Pole, he called on Conwed to provide him with thermal insulation for his ship and living quarters. his Antarctic Expeditions. deafening noise made by Admiral Byrd's tractors on linings helped deaden the Conwed's special acoustical