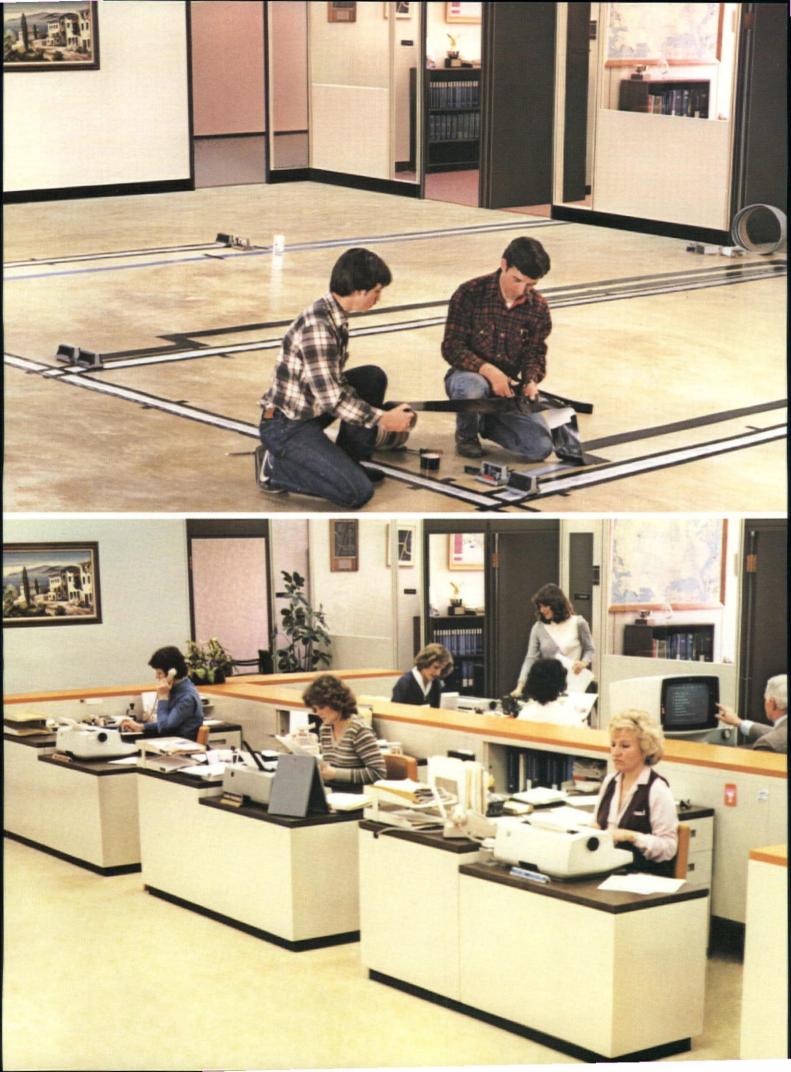

# The AMP Undercarpet Cabling System III. Flexible. Reliable. Unequalled performance.

Here's the most intelligent distribution concept going. For power, data, and communications.

The system is simplicity itself. It allows you to place power, telephone and data anywhere you

need it.

Related accessories include everything needed for a complete wiring layout. They let you extend the system just about anywhere on a floor.

The AMP Undercarpet Cabling System III isn't just for new buildings either. It's practical and economical for renovations, too.

You can make changes anytime by just removing the carpet squares and rearranging the system to meet demands for new office layouts.

You don't have to worry about reliability anymore. The AMP system is UL® listed, and it's included in the 1981 printing of the National Electrical Code, Article 328. In fact, it's an improvement on dependability over other undercarpet systems because there's no need for cable cutting. System integrity and performance are also improved whether the application is power, data, or communications.

The AMP
Undercarpet Cabling System III.
Economy. Ease of installation.
Design Flexibility.

**Building owners** benefit from the economies of the AMP system. There's no costly drilling or unsightly power poles. Renovations are relatively easy when you compare the installation of the surface-mounted cabling compared with "poke-throughs", floor ducts, and tele-power.

Architects will find that the AMP system results in benefits never before possible. For instance, by reducing slab thickness, bearing requirements, expensive ductwork, and cellular floors, extra floors can be added to high-rise building designs. Specifying engineers. Savings of the AMP system are obvious. But don't overlook fireproofing costs which can be substantially reduced, and, in some cases, eliminated.

For more information, see your Authorized AMP Undercarpet Distributor. Or contact AMP Special Industries, (215) 647-1000, ext.449 P.O. Box 1776, Paoli, PA 19301.