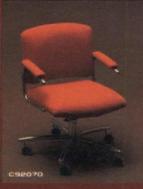

ZZLING COMFORT FROM LA-Z-BOY CONTRACT DESIGNED BY EDWARD VASQUEZ



What is equally important about our new Series 7000 is what you don't see. More man hours are lost due to back problems and muscle fatigue than any other reason. The major contributor to these problems is improper seating.

Series 7000 is ergonometrically designed for proper compressed seat height and lumbar support.

Quality is another feature of Series 7000. Each style features a hardwood frame, double-doweled for strength. We've used Perma-Mesh springs by Flex-O-Lators. There are two foam systems; one dense and firm for proper support and a softer foam for greater comfort. In short, Series 7000 is as good as we know how to make a chair. And with La-Z-Boy's fifty years of experience, we know how to make quality chairs.





A. Back height adjustment for proper lumbar support. B. Seat depth adjustment to fit the individual. C. Seat height adjustment. D. Soft foam edge to prevent circulation loss and fatigue. E. Swiveltilt tension adjustment. Doubledoweled hardwood frame. Perma-Mesh springs by Flex-D-Lators. Dense foam for proper support. Soft foam for comfort.



LA-Z-BOY CONTRACT A DIVISION OF THE Ja-Z-Boy CHAIR COMPANY

leanette S. Cortez, IBD, an interior consultant, has been appointed to the American Institute of Architects' Public Education Committee. She is a former co-director of the Metropolitan School of Interior Design.

Recently named senior project designer at Jain Malkin Inc. is William Peterson (shown). He has an extensive background in facilities planning and design.

Lenore Friedman (shown)