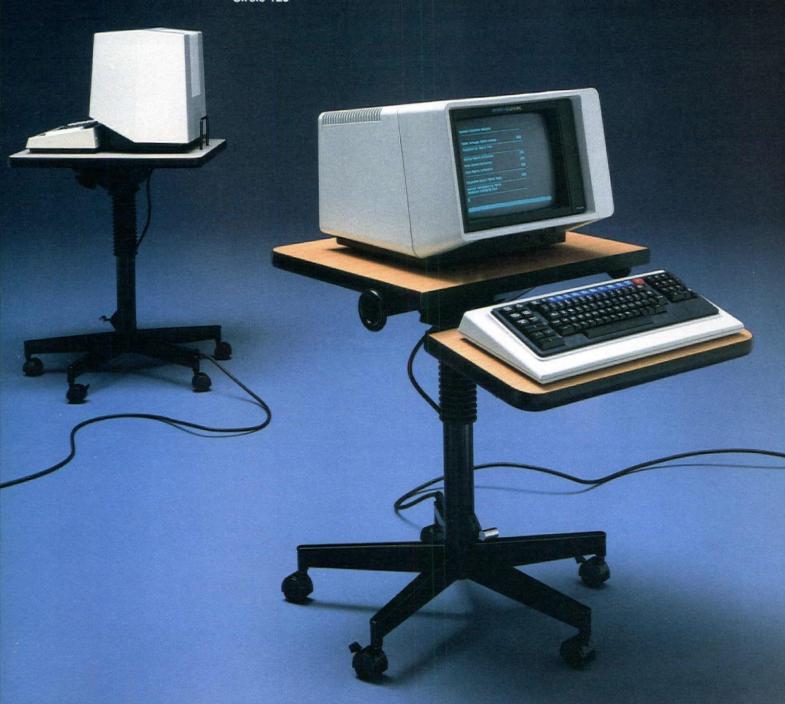

#### **Mobile Terminal Table**

Five simple adjustments allow each user to adapt the terminal to individual needs. All controls can be effortlessly adjusted by a seated user. Movements are gear-controlled. The tops can-

not free-fall during adjustment, assuring that the terminal will not be tipped onto the floor. A foot-activated gas cylinder raises and lowers the table height. Wire harnesses prevent the terminal from being pulled off the table by its cord. Locking casters eliminate unwanted movement.

For more information, request the Mobile Terminal Table brochure and JG's White Paper on Terminal Sharing Devices.

Circle 125

On display at the Information Management Exposition and Conference, October 11-14, 1982 at the New York Coliseum.

JG Furniture Systems A Division of Burlington Industries Quakertown, PA 18951 215 536 7343

#### Terminal Sharing Device

Sharing reduces computer response time, lowers equipment cost, and improves utilization. Users get more personal space and a healthier social environment.