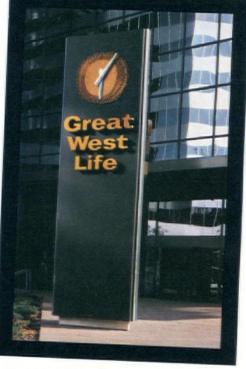

Great-West Life Assurance Company, Denver, Colorado, Designer: Gordon Sign Company, Denver, Colorado, Alusuisse of America, Inc., New York, New York, Architect: Samuel J. De Santo and Associates, New York, New York