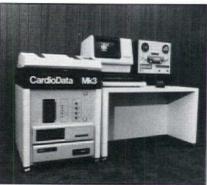

#### **Mobile Terminal Table**

Five simple adjustments allow each user to adapt the terminal to individual needs. All controls can be effortlessly adjusted by a seated user. Movements are gear-controlled. The tops can-

not free-fall during adjustment, assuring that the terminal will not be tipped onto the floor. A foot-activated gas cylinder raises and lowers the table height. Wire harnesses prevent the terminal from being pulled off the table by its cord. Locking casters eliminate unwanted movement.

For more information, request the Mobile Terminal Table brochure and JG's White Paper on Terminal Sharing Devices.

Circle 125

On display at the Information Management Exposition and Conference, October 11-14, 1982 at the New York Coliseum.

JG Furniture Systems A Division of Burlington Industries Quakertown, PA 18951 215 536 7343

#### Terminal Sharing Device

Sharing reduces computer response time, lowers equipment cost, and improves utilization. Users get more personal space and a healthier social environment.