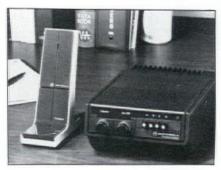

# Mobile radio suited to on-site usage

Synthesized MOTRAR 20 Trunked Mobile/Control Station Radio allows two-way communication in the 800 MHz frequency range. Developed by Motorola's Communication Sector, the unit's solid state circuitry and microprocessor control results in elimination of frequency selection, squelch controls, monitoring requirements, channel elements, reeds, and code plugs to provide automatic call-back. Radio is equipped with 20-channel operation and is suited for construction, utilities, and industrial markets, as well as other areas.

Circle No. 439.