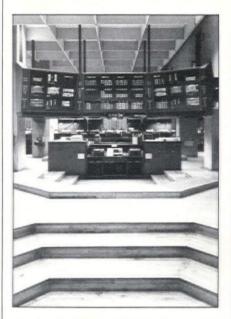

# Award-winning trading room features CRTs

Overhead CRTs which display needed currency exchange information are a prominent feature in the Society of American Registered Architects award-winning New York Futures Exchange trading room, designed by Bonsignore, Brignati & Mazzotta Architects. Comprising 10,000 sq. ft., the trading floor accommodates 700 people at three separate trading rings, each with its own overhead CRT bank.