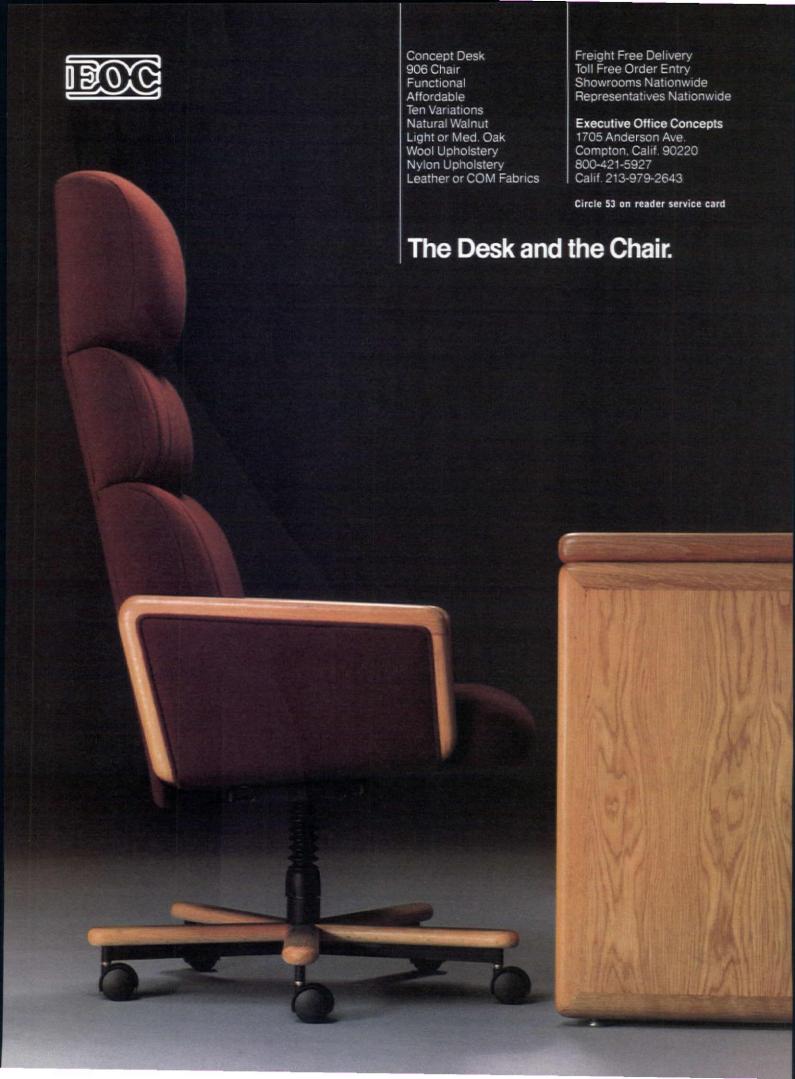

ric resists stain and abrasion and is easily maintained.

Product will not support mildew, bacteria, or staph germs and also resists

fading. Fabric qualifies for use in Class A and Class 1 installations under current building and fire codes. Boeing Aircraft Company tested the product for toxicity. It meets the firm's standard due to a low level of toxic gasses produced.

Wallcoverings are stocked in 33 paperbacked color combinations. Additional colors may also be produced.

Xorel has also passed standard tests of the Better Fabrics Testing Bureau Inc. The wallcovering has a flame spread index of 15, fuel contribution of 0, and smoke density of 10 under E-84-80 fire code standards.

Material will not lower the effectiveness of acoustical panels when applied as a covering. Circle No. 364.



# We Put Something Into Our Desk Sets Nobody Else Can Offer.



In the world of moderately priced desk accessories, there's one feature that truly sets our Form 1000™ and Designer II apart from the rest.

The Rubbermaid brand name.

It assures each of your clients of value and durability. The qualities they've come to expect from Rubbermaid products around the home and the office.

That Rubbermaid quality is apparent in the gently rounded radius design of Form

1000 desk accessories. They give your clients the look of expensive accessories at a very reasonable price. And they always coordinate beautifully





with any office decor.

And Rubbermaid style is just as obvious in the simple sharp lines of our Designer II collection. The desk set that combines beauty of form with efficiency o