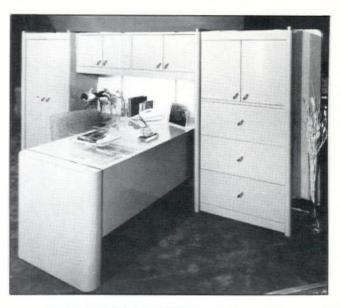

ago, IL 60654



**coffee klutz?** Coffee-jitters... food-fight-fears... sleepless over stains and rot and mildew? Relax. It's ModuForm.

Proven virtually indestructible in psychiatric hospitals, college dorms and other uncertain environments, ModuForm lounge furniture has saved hundreds of harried budgets. Now the same seamless upholstery—many times as thick and tough and unsoakable as ordinary vinyl—is mated with solid oak frames and laminate tabletops in the new ModuFrame™ System of sectional, occasional and geriatric components. The people who made comfort cost-effective now bring you the warmth of wood and the flexibility of systemization.



relax...it's ModuForm.



172 Industrial Road, P.O. Box 400 Fitchburg MA 01420

Circle 104 on reader service card

### **PRODUCTS & SERVICES**



### WALL UNIT CONCEALS WARDROBE STORAGE

Modular **Arco** wall system, shown with functional components such as wardrobe storage, has pull-out rod and valise shelf as well as file cabinets, all with slant hardware. Desk features a chrome mica reveal. **Circle No. 435.** 



#### WRITING ARM SLIDES, DOUBLE FILES ENHANCE DESK

Environment series from **Executive Furniture Inc.** has two center drawers and writing arm slides, as well as double file drawers with full extension. All drawers operate on steel ball-bearing metal suspensions; pedestal drawer locks are standard. Offered in both walnut and oak veneer, desks can be ordered with plastic or hand-rubbed lacquered wood tops. **Circle No. 433.** 

#### APPLY METAL LAMINATE WITH CONTACT CEMENT

Installation of LaMetal aluminum laminates i