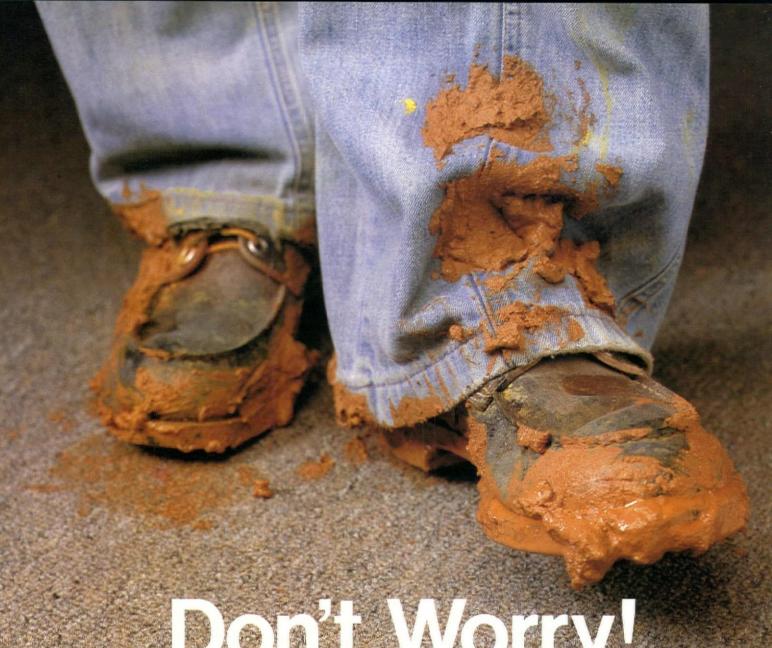

# Don't Worry!

Your surface is... Marquésa Lana

A Little Soap + A Little Water + A Little Brush = NO MUD