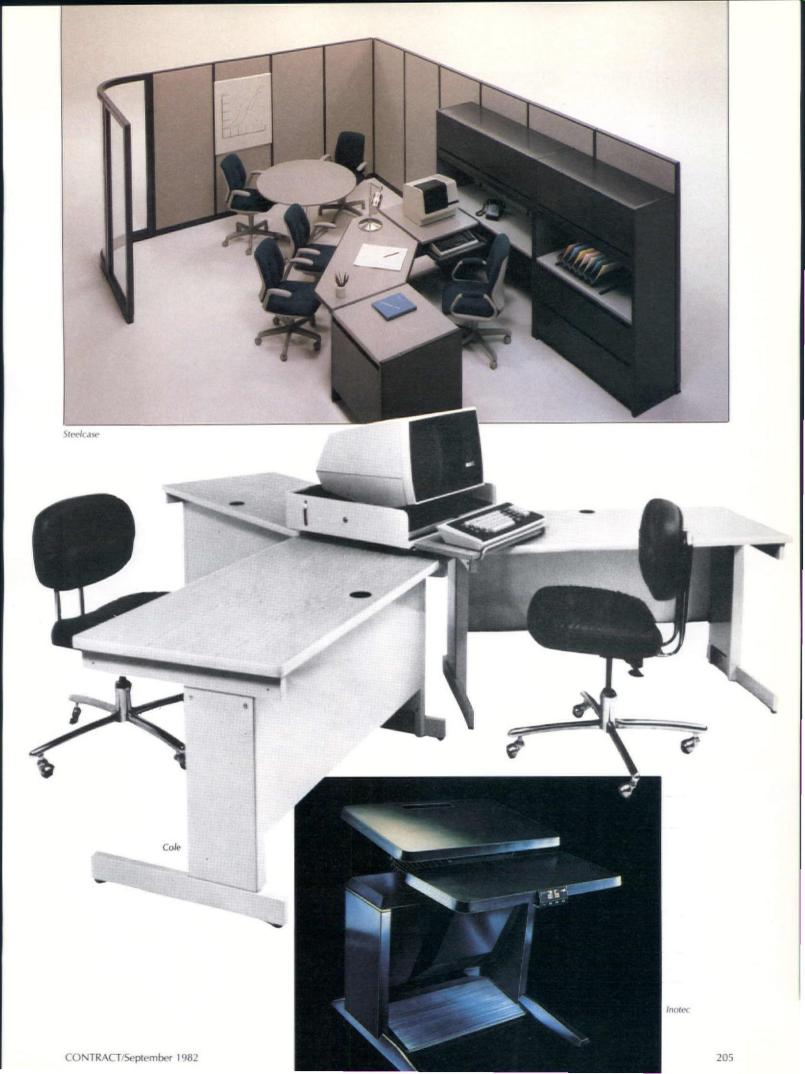

otec—Electronically adjustable VDT support stand has indexed digital readout in 2/10-inch gradations. Keyboard depth adjusts by fingertip pressure. Manually adjustable or fixed models are also available. Circle No. 320.

Cole Business Furn.—A modular system which includes workstations, terminals, printer stands, data carts, and turntables. Surfaces are available in either 26- or 29-in. heights with variable depths and widths. All models feature a wire management system with capacity to accept any wiring. Circle No. 304.

Rosemount—Office system includes a corner worktop with recessed keyboard shelf. Used with 48-in.-wide panels to create corner configuration. Available in putty or light oak laminate finish. Can accommodate all types of computer equipment. Circle No. 302.



All-Steel







# Multiple height data stations





Gunlocke

Modern Mode





Artec







CONTRACT/September 1982



Kombi

Gunlocke—Interchangeable components in oak veneer, fabric and acoustical combinations include work surfaces, pedestals, and specialized components. Options are a keyboard shelf that attaches to any surface and a printer work surface with slotted paper feeder.

Circle No. 285.

Modern Mode—Self-contained vertical office system houses a CRT in a cabinet with a roll out shelf. Door covering unit can be pulled down over machine when not in use. Available in various woods with oil or lacquer finish.

Circle No. 319.

M & J Desk—Compucenter includes a 36- by 72-in. desk and a 18- by 24- by 25½-in. printer stand. Desk includes a 23-in.-deep shelf and a ball-bearing extension drawer. Pr