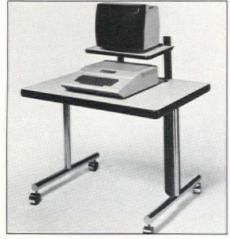

#### A LEG UP ON THE COMPETITION

Presenting the ultimate solution to the computer furniture industry

THE ELECTRONIC OFFICE "

Developed for tomorrow's open office, its exclusive design provides strength and stability. Featuring solid welded 16-gauge steel frame, the contemporary chrome leg is just one advanced element of this unique furniture system.

You'll also appreciate its clean versatile design. The handsome decorative colors. Unique wire management. The selection of ergonomic terminal tables and stands, printer terminals, 30,° 60,° or 90° corner units, returns, complementary seating and more.

This system delivers the flexibility to complement any electronic environment. Efficient. Elegant. Exclusive. The Electronic Office will help reduce access and execution time. Improve office morale. And save valuable floor space.

Competitive in price yet uncompromising in quality. We guarantee your satisfaction and invite comparison.

The Electronic Office system. Individual tables to multiple work stations. For a free brochure, details, and ordering information, write or call collect