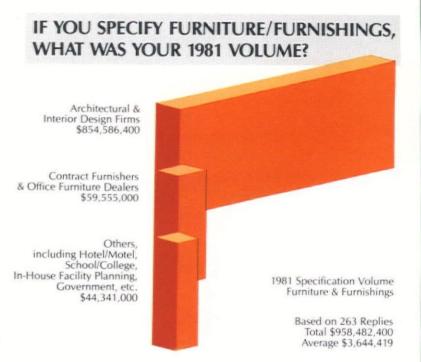

sign remains biggest category

firm fee category. Some 39.1 percent of 304 replies were in that category. This fact illustrates that firms with lower-than-average design service fees are enhancing profitability by becoming non-stocking dealers.

It is interesting to note, however, that less than one-third of respondents are into non-stocking dealer/procurement functions in the Northeast. This compares with 37½ percent noted last year for the South—where greater distances between urban centers and the need for improved profit ratios dictates that firms deal in this area.

Office design work continues to dominate the type of projects done by respondents. With the office design market constituting about 50 percent of all contract work, it is only natural that 46.3 percent of all projects in



### 1981 SPACE DESIGN WORK BY TYPES OF PROJECTS

| Number of Replies       | All<br>Responses<br>383 | Architectural<br>and Interior<br>Design Firms<br>281 | Contract Furnishers<br>& Office Dealers<br>60 | Other |
|-------------------------|-------------------------|------------------------------------------------------|-----------------------------------------------|-------|
| Office                  | 46.3%                   | 43.2%                                                | 61.7%                                         | 44.89 |
| Hotel/Motel             | 3.1%                    | 3.2%                                                 | 0.9%                                          | 5.89  |
| Banks                   | 6.2%                    | 6.6%