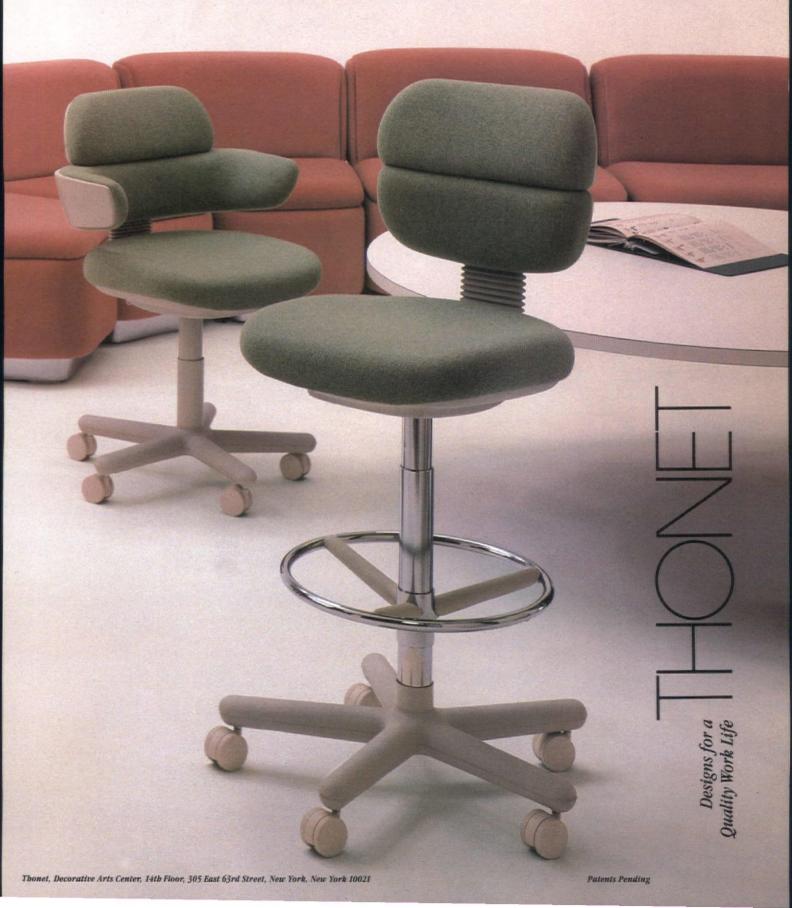

LOUVERDRAPE® INC., 1100 COLORADO AVE. DEPT. J8 SANTA MONICA, CALIFORNIA 90401

Working or relaxing? Thonet's CRT System of swivel seating designed by Robert Aronowitz and Bernard Katzanek of Robert Bernard Associates accommodates both disciplines.

Constant support in both relaxed and work intensive situations makes the CRT™ chairs the choice of workers. Designed to serve the Information Processing environment, this system's

ease of adjustability and comfort factors make it adaptable to any sitting posture. Sit up or lean back. You are poised for the electronic future in your CRT™ swivel seating from Thonet.