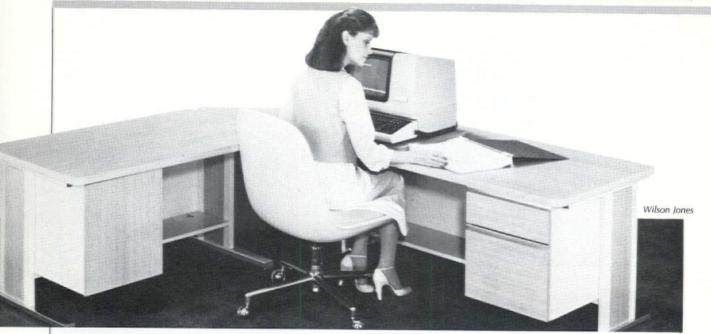

#### 15th Designer's Saturday expands to 44 high-style showrooms

- 60% in Who's Who N.E. listing: "Computer in my future."
- New Computer Support Furniture Directory lists 136 firms
- Furniture bar codes speed inventories; How to negotiate