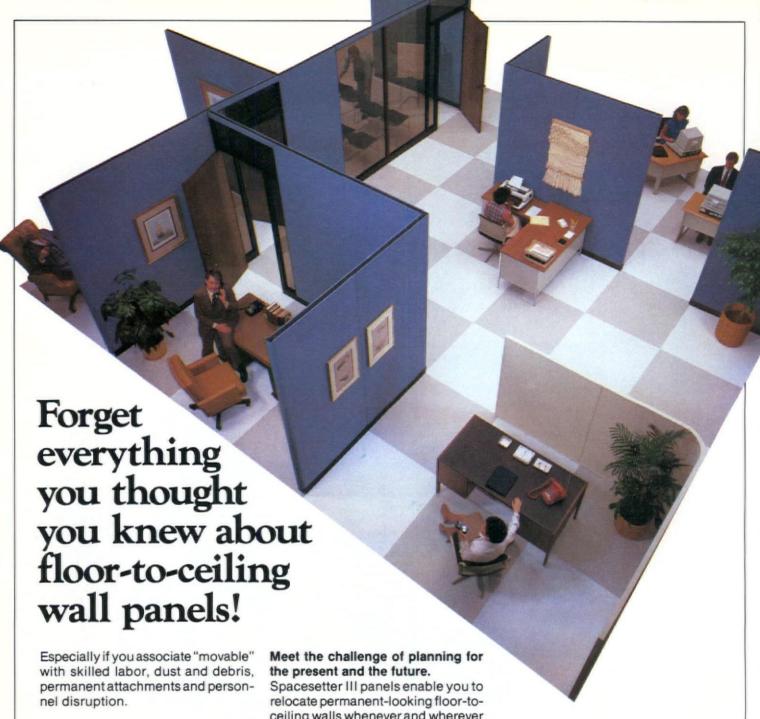

Introducing Spacesetter III; a unique, completely portable floor-to-ceiling wall panel unlike anything else available.

With Spacesetter III portable panels you can anticipate the inevitable changes in personnel and equipment that come with growth and success. You'll keep your options open for tomorrow without sacrificing the privacy and sound control you need today. When your office layout begins to become uncomfortable or inefficient, Spacesetter III can be relocated simply and quickly without affecting the daily routine.

Spacesetter III panels enable you to relocate permanent-looking floor-to-ceiling walls whenever and wherever you need them. They're available with all the options you're ever likely to need, including doors, windows, transoms and electrical circuits. Changes of any type can be absorbed in hours instead of days without loss of comfort, efficiency and morale.

Get a whole new perspective on portable panels with Spacesetter III. For more information, contact the company that's first in walls that move. Write Modernfold, Box 310, New Castle, Indiana 47362. Or call (317) 529-1450. In Canada, write P.O. Box 399 - Station E, Toronto, Ontario, M6H9Z9, Telex: 27-2285.