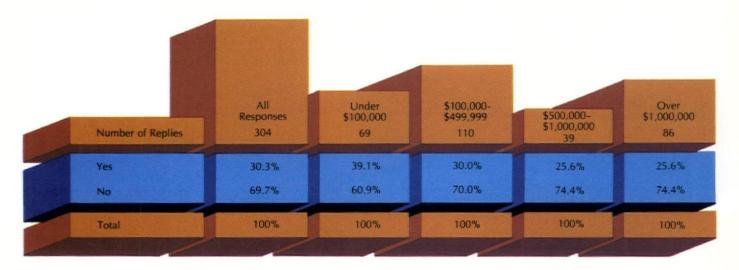

Send for the "SystemSeating Package". Write One Haworth Center, Holland, MI 49423.

Circle 20 on reader service card