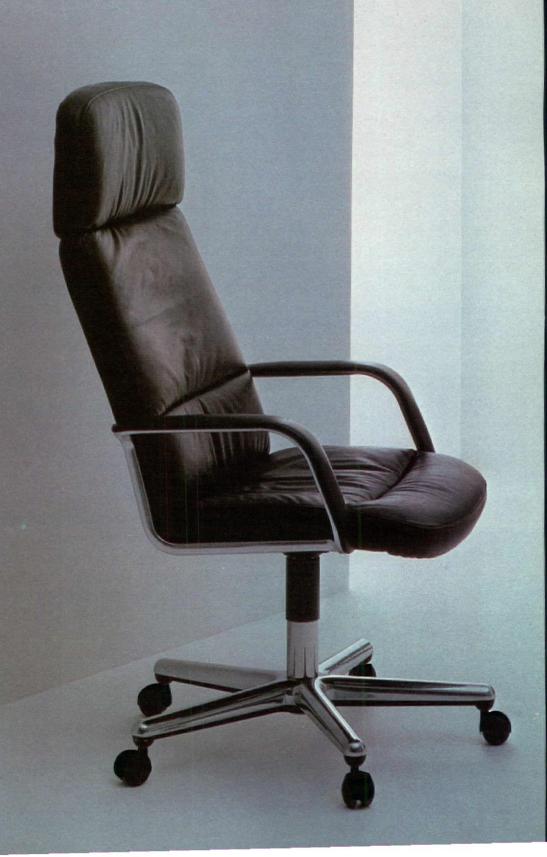

- Undertable pedestals and overhead storage.
- Choice of finishes.
- Ergonomically designed chairs.

BIOTEC is completely designed and manufactured in the United States by BIOTEC SYSTEMS—a division of Hamilton Sorter Company. Hamilton has been providing work stations for the information processing industry since 1966.