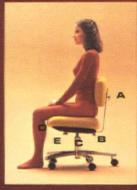

LING COMFORT FROM LA-Z-BOY CONTRACT DESIGNED BY EDWARD VASQUEZ



What is equally important about our new Series 7000 is what you don't see. More man hours are lost due to back problems and muscle fatigue than any other reason. The major contributor to these problems is improper seating.

Series 7000 is ergonometrically designed for proper compressed seat height and lumbar support.

Quality is another feature of Series 7000. Each style features a hardwood frame, double-doweled for strength. We've used Perma-Mesh springs by Flex-O-Lators. There are two foam systems; one dense and firm for proper support and a softer foam for greater comfort. In short, Series 7000 is as good as we know how to make a chair. And with La-Z-Boy's fifty years of experience, we know how to make quality chairs.





A. Back height adjustment for proper lumbar support. B. Seat depth adjustment to fit the individual. C. Seat height adjustment. D. Soft foam edge to prevent circulation loss and fatigue. E. Swiveltilt tension adjustment. Doubledoweled hardwood frame. Perma-Mesh springs by Flex-D-Lators. Dense foam for proper support. Soft foam for comfort.



LA-Z-BOY CONTRACT A DIVISION OF THE Ja-Z-Boy CHAIR COMPANY

leanette S. Cortez, IBD, an interior consultant, has been appointed to the American Institute of Architects' Public Education Committee. She is a former co-director of the Metropolitan School of Interior Design.

Recently named senior project designer at Jain Malkin Inc. is William Peterson (shown). He has an extensive background in facilities planning and design.

Lenore Friedman (shown) i