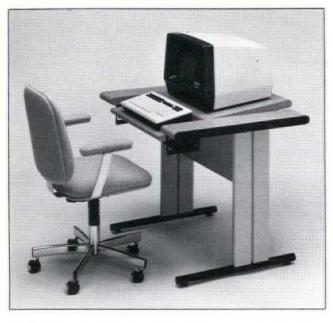

## BIOTEC... Ergonomically Designed V.D.T. Furniture

#### BIOTEC™...The Answer To The Ergonomic Question.

Biotec is a complete line of adjustable VDT furniture with an aesthetic design that will enhance any office environment. Basic units are available in 60", 48", and 40" widths. Desk height returns can be added to any station using 90° or 120° Corner Connectors.

#### **BIOTEC** features:

- Independently adjustable surfaces for the VDT screen and keyboard.
- Tiltable VDT surface.
- Adjustable keyboard surface.
- Adjustable viewing distance.
- Vertical adjustment of the terminal platform.
- Full 360° rotation of the VDT platform.
- Desk height returns.
- Adjustable wrist support and foot rest.

- Undertable pedestals and overhead storage.
- Choice of finishes.
- Ergonomically designed chairs.

BIOTEC is completely designed and manufactured in the United States by BIOTEC SYSTEMS—a division of Hamilton Sorter Company. Hamilton has been providing work stations for the information processing industry since 1966.