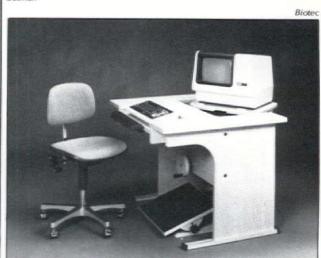

## BIOTEC... Ergonomically Designed V.D.T. Furniture

#### BIOTEC™...The Answer To The Ergonomic Question.

Biotec is a complete line of adjustable VDT furniture with an aesthetic design that will enhance any office environment. Basic units are available in 60", 48", and 40" widths. Desk height returns can be added to any station using 90° or 120° Corner Connectors.

#### **BIOTEC** features:

- Independently adjustable surfaces for the VDT screen and keyboard.
- Tiltable VDT surface.
- Adjustable keyboard surface.
- Adjustable viewing distance.
- Vertical adjustment of the terminal platform.
- Full 360° rotation of the VDT platform.
- Desk height returns.
- Adjustable wrist support and foot rest.

- Undertable pedestals and overhead storage.
- Choice of finishes.
- Ergonomically designed chairs.

BIOTEC is completely designed and manufactured in the United States by BIOTEC SYSTEMS—a division of Hamilton Sorter Company. Hamilton has been providing work stations for the information processing industry since 1966.

Whether you're designing an automated office system layout for a small department or for your entire organization, BIOTEC is your answer to the Ergonomic question.

For complete BIOTEC literature call 1-800-543-1605 or complete the coupon.

ATTENTION GOVERNMENT AGENCIES: BIOTEC is on G.S.A. Schedule.

Circle 4 on reader service card

A Division of Hamilton Sorter Company, Inc.

3158 Production Drive, P.O. Box 8 Fairfield, Ohio 45014 Phone (513) 874-9498 or (800) 543-1605