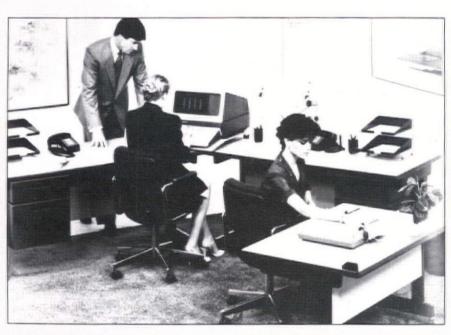

## BIOTEC... Ergonomically Designed V.D.T. Furniture

#### BIOTEC™...The Answer To The Ergonomic Question.

Biotec is a complete line of adjustable VDT furniture with an aesthetic design that will enhance any office environment. Basic units are available in 60", 48", and 40" widths. Desk height returns can be added to any station using 90° or 120° Corner Connectors.

#### **BIOTEC** features:

- Independently adjustable surfaces for the VDT screen and keyboard.
- Tiltable VDT surface.
- Adjustable keyboard surface.
- Adjustable viewing distance.
- Vertical adjustment of the terminal platform.
- Full 360° rotation of the VDT platform.
- Desk height returns.
- Adjustable wrist support and foot rest.

- Undertable pedestals and overhead storage.
- Choice of finishes.
- Ergonomically designed chairs.

BIOTEC is completely designed and manufactured in the United States by BIOTEC SYSTEMS—a division of Hamilton Sorter Company. Hamilton has been providing work stations for the information processing industry since 1966.