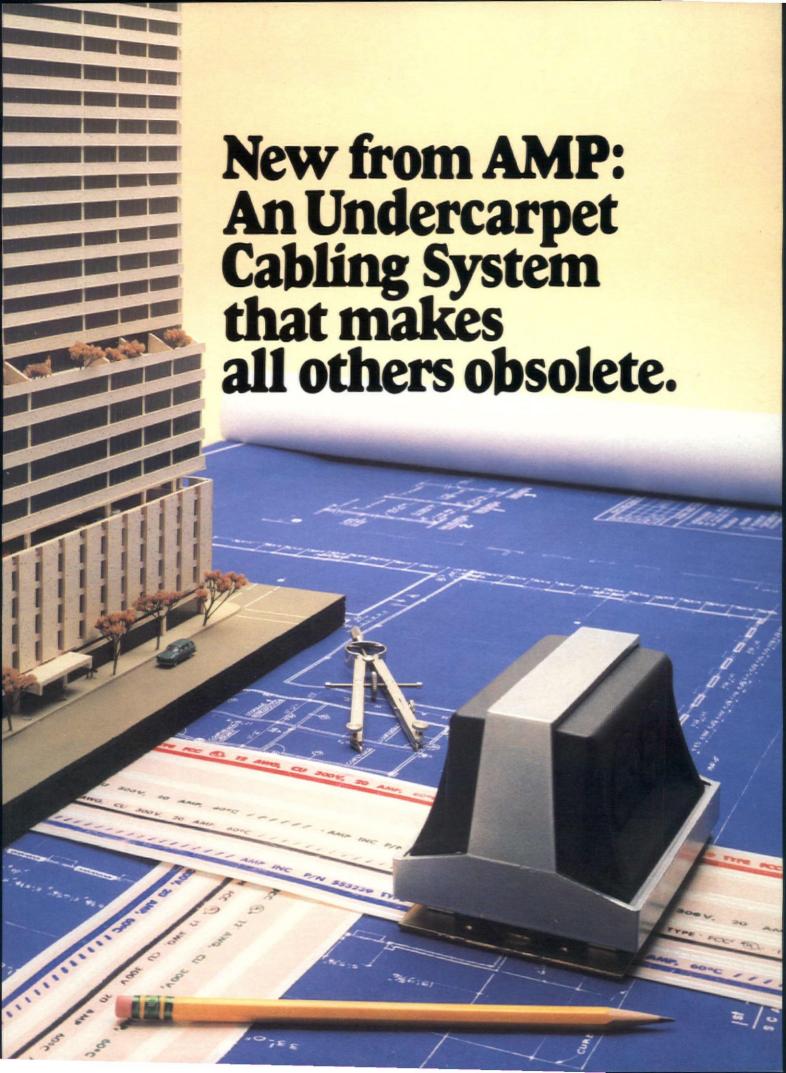

# The AMP Undercarpet Cabling System III. Flexible. Reliable. Unequalled performance.

Here's the most intelligent distribution concept going. For power, data, and communications.

The system is simplicity itself. It allows you to place power, telephone and data anywhere you

need it.

Related accessories include everything needed for a complete wiring layout. They let you extend the system just about anywhere on a floor.

The AMP Undercarpet Cabling System III isn't just for new buildings either. It's practical and economical for renovations, too.

You can make changes anytime by just removing the carpet squares and rearranging the system to meet demands for new office layouts.

You don't have to worry about reliability anymore. The AMP system is UL® listed, and it's included in the 1981 printing of the National Electrical Code, Article 328. In fact, it's an improvement on dependability over other undercarpet systems because there's no need for cable cutting. System integrity and performance are also improved whether the application is power, data, or communications.

The AMP
Undercarpet Cabling System III.
Economy. Ease of installation.
Design Flexibility.

**Building owners** benefit from the economies of the AMP system. There's no costly drilling or unsightly power poles. Renovations are relatively easy when you compare the installation of the surface-mounted cabling compared with "poke-throughs", floor ducts, and tele-power.

Architects will find that the AMP system results in benefits never before possible. For instance, by reducing slab thickness, bearing requirements, expensive ductwork, and cellular floors, extra floors can be added to high-rise building designs. Specifying engineers. Savings of the AMP system are obvious. But don't overlook fireproofing costs which can be substantially reduced, and, in some cases, eliminated.

For more information, see your Authorized AMP Undercarpet Distributor. Or contact AMP Special Industries, (215) 647-1000, ext.449 P.O. Box 1776, Paoli, PA 19301.