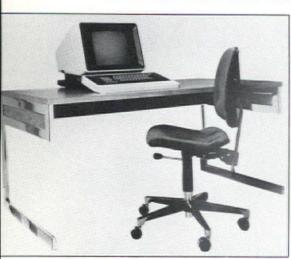

LOUVERDRAPE® INC., 1100 COLORADO AVE. DEPT. J8 SANTA MONICA, CALIFORNIA 90401

Working or relaxing? Thonet's CRT System of swivel seating designed by Robert Aronowitz and Bernard Katzanek of Robert Bernard Associates accommodates both disciplines.

Constant support in both relaxed and work intensive situations makes the CRT™ chairs the choice of workers. Designed to serve the Information Processing environment, this system's

ease of adjustability and comfort factors make it adaptable to any sitting posture. Sit up or lean back. You are poised for the electronic future in your CRT™ swivel seating from Thonet.