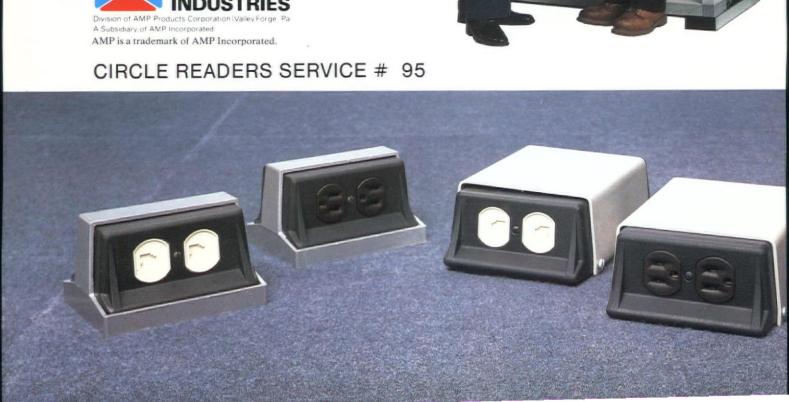

# The AMP Undercarpet Cabling System III. Flexible. Reliable. Unequalled performance.

Here's the most intelligent distribution concept going. For power, data, and communications.

The system is simplicity itself. It allows you to place power, telephone and data anywhere you

need it.

Related accessories include everything needed for a complete wiring layout. They let you extend the system just about anywhere on a floor.

The AMP Undercarpet Cabling System III isn't just for new buildings either. It's practical and economical for renovations, too.

You can make changes anytime by just removing the carpet squares and rearranging the system to meet demands for new office layouts.

You don't have to worry about reliability anymore. The AMP system is UL® listed, and it's included in the 1981 printing of the National Electrical Code, Article 328. In fact, it's an improvement on dependability over other undercarpet systems because there's no need for cable cutting. System integrity and performance are also improved whether the application is power, data, or communications.

The AMP
Undercarpet Cabling System III.
Economy. Ease of installation.
Design Flexibility.

**Building owners** benefit from the economies of the AMP system. There's no costly drilling or unsightly power poles. Renovations are relatively easy when you compare the installation of the surface-mounted cabling compared with "poke-throughs", floor ducts, and tele-power.

Architects will find that the AMP system results in benefits never before possible. For instance, by reducing slab thickness, bearing requirements, expensive ductwork, and cellular floors, extra floors can be added to high-rise building designs. Specifying engineers. Savings of the AMP system are obvious. But don't overlook fireproofing costs which can be substantially reduced, and, in some cases, eliminated.

For more information, see your Authorized AMP Undercarpet Distributor. Or contact AMP Special Industries, (215) 647-1000, ext.449 P.O. Box 1776, Paoli, PA 19301.