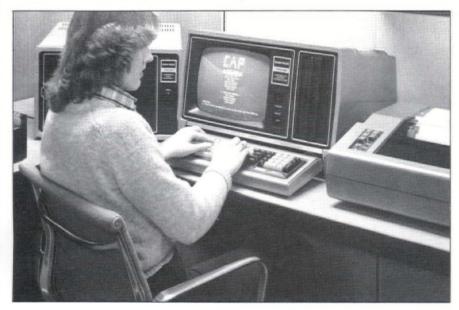

## Software program expansion aimed at microcomputers

Computer-aided planning (CAP) software program from Herman Miller Inc. has been expanded to incorporate a desk-top microcomputer-based system available for use through a licensing arrangement.

Designed for dealers, architects, designers, and facility managers, programs serve as a tool for developing planning-related documents such as

specification lists, cost summaries, and order reports. CAP also includes optional graphic capabilities for production of elevation drawings.

Use of CAP eliminates manual product and pricing tabulations. Price discounts are automatically calculated, and project data is stored for easy change with retrieval.

Circle No. 441.