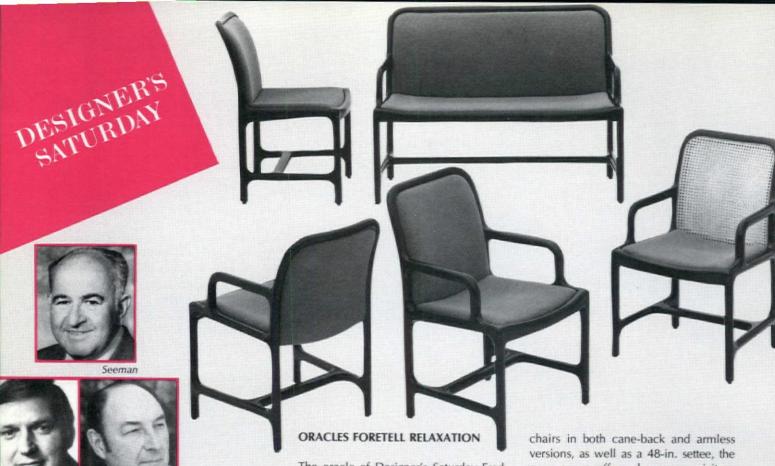

esigners. A surprise giveaway is planned along with audio-visual presentations which provide specifiers with much-needed time to rest. A must-see product introduction is the firm's redesigned TriAmbiant™ lighting, shown here in a freestanding fixture with tinted display shelves. Vice president, marketing John Breslin; senior vice president William Sikkel; and vice president, sales Jim Meier are showroom hosts. Circle No. 352.



#### **SNAPPY ADJUSTMENTS**

Space planning is a snap at Harter, 4 W. 58th St., where PowerWall III is the featured attraction. Electrical elements snap in and out for easy adjustment. Says president and CEO Evan Harter, "PowerWall III can accommodate up to 23 communication cables." He and Ted Noble will greet showroom visitors. Circle No. 370.



Harter

Noble





Plaxa

The oracle of Designer's Saturday Fred Seeman, a founding father, will nod benignly at Helikon, 315 E. 62nd St., where the "Delphi" seating collection will be highlighted. Consisting of standard-size and small-scale pull-up

new group offers showroom visitors numerous places to sit and rest. Firm president Seeman, executive vice president Michael Plaxa, and vice president, design Bob Becker will be in attendance at the showroom. Circle No. 326.



#### TABLE DESIGNERS FLIP THEIR TOPS

You'll flip for Flip-Top tables slated for display at Howe, 155 E. 56th St. Designed by Norman Cherner, tables will be shown by Pat Howe, chairman of the board and Jim Ethridge, president.

Circle No. 329.

Howe





Ethridge



Friedman

Hoffman

#### PINSTRIPES SUIT EXECUTIVES

Fashion-conscious De