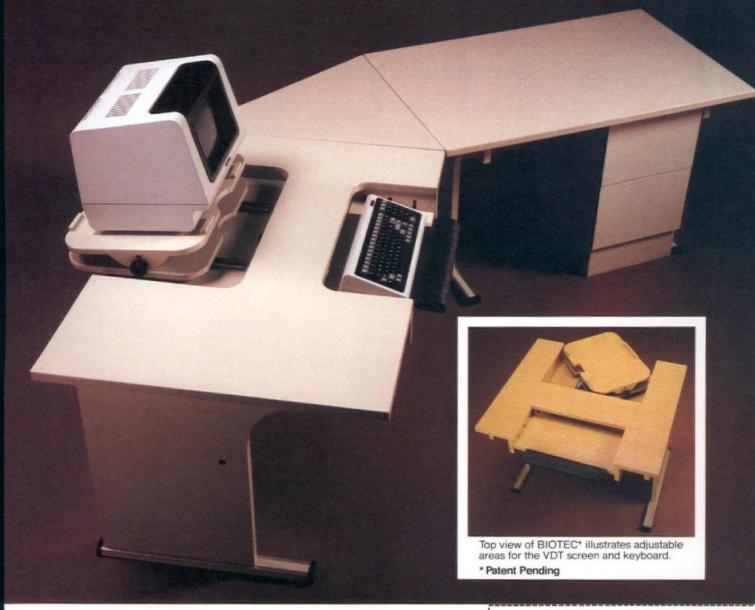

## BIOTEC... Ergonomically Designed V.D.T. Furniture

#### BIOTEC™...The Answer To The Ergonomic Question.

Biotec is a complete line of adjustable VDT furniture with an aesthetic design that will enhance any office environment. Basic units are available in 60", 48", and 40" widths. Desk height returns can be added to any station using 90° or 120° Corner Connectors.

#### **BIOTEC** features:

- Independently adjustable surfaces for the VDT screen and keyboard.
- Tiltable VDT surface.
- Adjustable keyboard surface.
- Adjustable viewing distance.
- Vertical adjustment of the terminal platform.
- Full 360° rotation of the VDT platform.
- Desk height returns.
- Adjustable wrist support and foot rest.

- Undertable pedestals and overhead storage.
- Choice of finishes.
- Ergonomically designed chairs.

BIOTEC is completely designed and manufactured in the United States by BIOTEC SYSTEMS—a division of Hamilton Sorter Company. Hamilton has been providing work stations for the information processing industry since 1966.