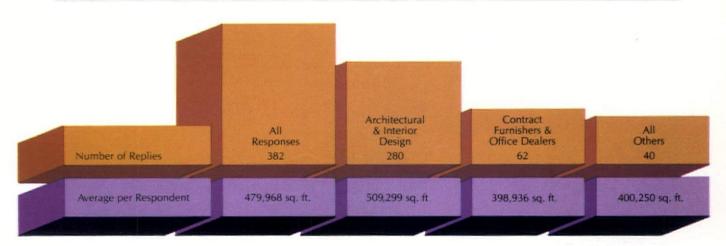

t. of space annually to those designing one million sq. ft. and more. Nor is the statistical tabulation meant to be all-inclusive; many respondents had to be eliminated because questionnaires

lacked details needed to make the published results meaningful to the reader.

Any disparities in number of listings on the following pages as compared with numbers on statistical charts are due to this effect as well as to the addition of surveys received after deadline which were not included in statistical data.

Researcher for this presentation was Richard Sulzman, CONTRACT market research manager. Next year, CONTRACT returns to the Midwest for its Who's Who inventory of design/specification firms and the people who make them work.

### HOW MANY SQUARE FEET OF SPACE DO YOU DESIGN/PLAN ANNUALLY?



### OVER ONE MILLION SQ. FT. DESIGNED/SPECIFIED CATEGORY I

| CURRENT PROJECTS<br>NUMBER OF SQ. FT. |