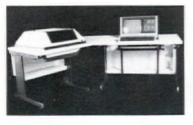

#### **Mobile Terminal Table**

Five simple adjustments allow each user to adapt the terminal to individual needs. All controls can be effortlessly adjusted by a seated user. Movements are gear-controlled. The tops can-

not free-fall during adjustment, assuring that the terminal will not be tipped onto the floor. A foot-activated gas cylinder raises and lowers the table height. Wire harnesses prevent the terminal from being pulled off the table by its cord. Locking casters eliminate unwanted movement.

For more information, request the Mobile Terminal Table brochure and JG's White Paper on Terminal Sharing Devices.

Circle 125

On display at the Information Management Exposition and Conference, October 11-14, 1982 at the New York Coliseum.

JG Furniture Systems A Division of Burlington Industries Quakertown, PA 18951 215 536 7343