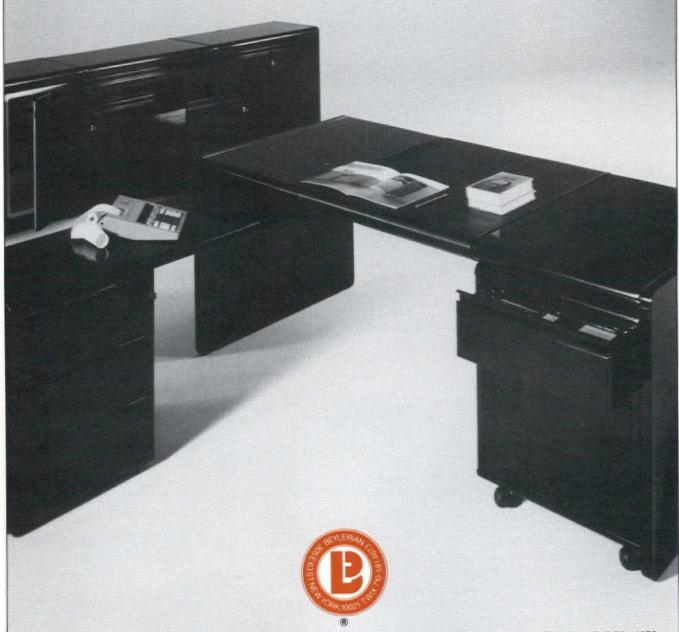

#### **Beylerian Limited**

Showrooms: New York 212/755-6300 Chicago 312/670-2220 Los Angeles 213/652-7090 San Francisco 415/788-3111 Houston 713/961-9220 Boston 617/267-8250 Minneapolis 612/340-9411 St. Louis 314/241-0522 Dallas 214/698-9296 Showrooms:

Linear System

The LINEAR Desk and Credenza System is part of the extensive modular BELLATO casegood collection. Its continuous design detailing permits infinite combinations for exacultive and infinite combinations for executive and

elegant interiors.

Modules available in three heights and two widths, in a variety of lacquer finishes and in Tanganyika walnut.

Visit us on Designer's Saturday for a preview of our extensive fall '82 collection.

Circle 37 on reader service card

Beylerian Limited 305 East 63rd Street, 15th Floor, New York, NY 10021 Telephone Number: (212) 755-6300, TWIX No.: 710 581 4673