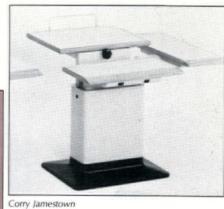

#### **Mobile Terminal Table**

Five simple adjustments allow each user to adapt the terminal to individual needs. All controls can be effortlessly adjusted by a seated user. Movements are gear-controlled. The tops can-

not free-fall during adjustment, assuring that the terminal will not be tipped onto the floor. A foot-activated gas cylinder raises and lowers the table height. Wire harnesses prevent the terminal from being pulled off the table by its cord. Locking casters eliminate unwanted movement.

For more information, request the Mobile Terminal Table brochure and JG's White Paper on Terminal Sharing Devices.

Circle 125

On display at the Information Management Exposition and Conference, October 11-14, 1982 at the New York Coliseum.

JG Furniture Systems A Division of Burlington Industries Quakertown, PA 18951 215 536 7343