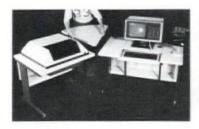

#### **Mobile Terminal Table**

Five simple adjustments allow each user to adapt the terminal to individual needs. All controls can be effortlessly adjusted by a seated user. Movements are gear-controlled. The tops can-

not free-fall during adjustment, assuring that the terminal will not be tipped onto the floor. A foot-activated gas cylinder raises and lowers the table height. Wire harnesses prevent the terminal from being pulled off the table by its cord. Locking casters eliminate unwanted movement.

For more information, request the Mobile Terminal Table brochure and JG's White Paper on Terminal Sharing Devices.

Circle 125

On display at the Information Management Exposition and Conference, October 11-14, 1982 at the New York Coliseum.

JG Furniture Systems A Division of Burlington Industries Quakertown, PA 18951 215 536 7343