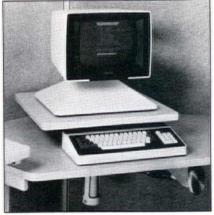

#### **Mobile Terminal Table**

Five simple adjustments allow each user to adapt the terminal to individual needs. All controls can be effortlessly adjusted by a seated user. Movements are gear-controlled. The tops can-

not free-fall during adjustment, assuring that the terminal will not be tipped onto the floor. A foot-activated gas cylinder raises and lowers the table height. Wire harnesses prevent the terminal from being pulled off the table by its cord. Locking casters eliminate unwanted movement.

For more information, request the Mobile Terminal Table brochure and JG's White Paper on Terminal Sharing Devices.

Circle 125

On display at the Information Management Exposition and Conference, October 11-14, 1982 at the New York Coliseum.

JG Furniture Systems A Division of Burlington Industries Quakertown, PA 18951 215 536 7343