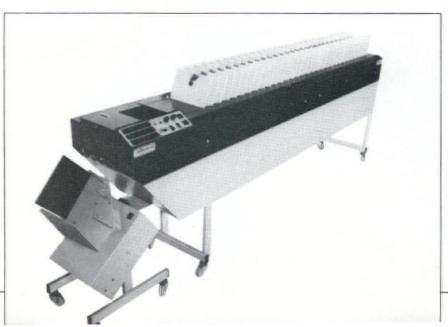

## Collator handles most paper stock with gravity feed operation

Simplimatic 30 station collating system from Michael Business Machines handles a variety of paper stocks with gravity feed pulling paper to collator. Each bin holds up to 350 sheets and may be reloaded during operation. As many as 30 sheets can be collated, stapled, and stacked at a rate of 1800 sets per hour. Optional on-line stitching allows fast production of multi-page booklets. Unit requires 15 sq. ft. of space and is equipped with casters. Operation is via standard 110-volt, 60-hz. current.

Circle No. 440.