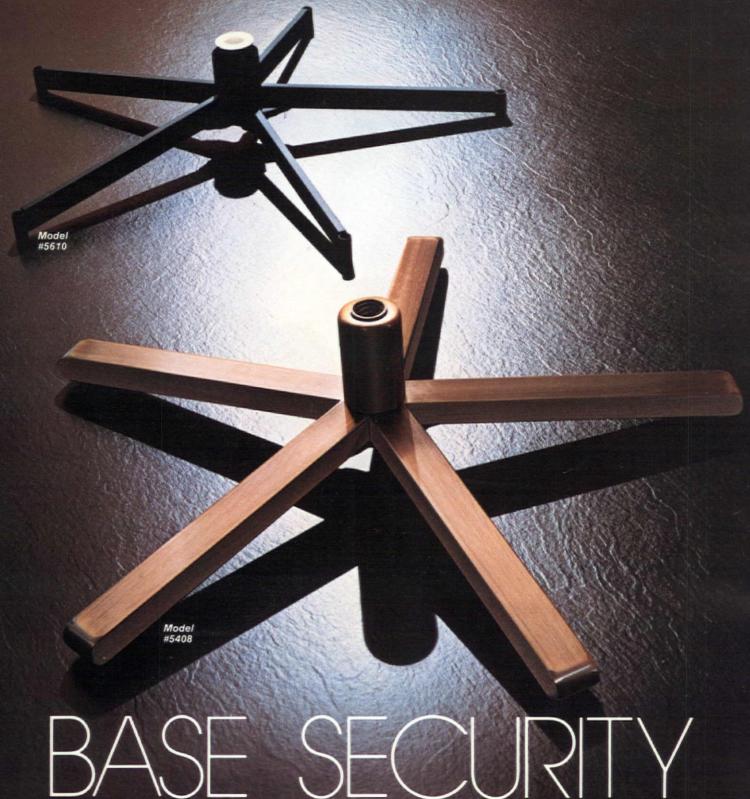

|
| Haworth (Circle No. 20)                                         |        | This index to advertiser page location is published for reader's conve-                                                                           |
| High Point Furniture (Circle No. 86)                            |        | nience. Every effort is made to list page numbers correctly. The listing is not part of the advertising contract, and the publisher is not liable |
| Hon Company (Circle No. 25)                                     |        | for errors or omissions.                                                                                                                          |



Collier-Keyworth's top quality line of chair bases provides the designer and manufacturer with an extensive selection of styles which are compatible with the latest design trends. Plus, all Collier-Keyworth designs meet and exceed ANSI standards, so

Base understructures are available with formed metal covers or in unfinished bar stock for appli-

durability and safety are assured.

cation of the customer's own wood (Model #5610). Collier-Keyworth's formed metal cover models come in three attractive finishes: Satin chrome, mirror chrome and antique bronze (Model #5408). Depending on your design and structural requirements, you may select from either 4 or 5 leg configurations.

Contact Collier-Keyworth for information and descriptive material on their entire line of quality bases.

COLLIE