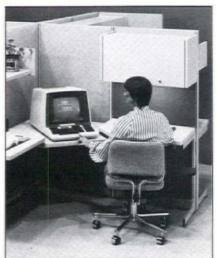

#### **Mobile Terminal Table**

Five simple adjustments allow each user to adapt the terminal to individual needs. All controls can be effortlessly adjusted by a seated user. Movements are gear-controlled. The tops can-

not free-fall during adjustment, assuring that the terminal will not be tipped onto the floor. A foot-activated gas cylinder raises and lowers the table height. Wire harnesses prevent the terminal from being pulled off the table by its cord. Locking casters eliminate unwanted movement.

For more information, request the Mobile Terminal Table brochure and JG's White Paper on Terminal Sharing Devices.

Circle 125

On display at the Information Management Exposition and Conference, October 11-14, 1982 at the New York Coliseum.

JG Furniture Systems A Division of Burlington Industries Quakertown, PA 18951 215 536 7343

#### Terminal Sharing Device

Sharing reduces computer response time, lowers equipment cost, and improves utilization. Users get more personal space and a healthier social environment.