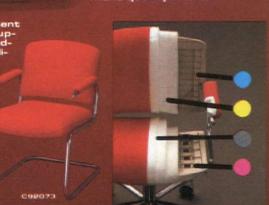

pressed seat height and lumbar support.

Quality is another feature of Series 7000. Each style features a hardwood frame, double-doweled for strength. We've used Perma-Mesh springs by Flex-O-Lators. There are two foam systems; one dense and firm for proper support and a softer foam for greater comfort. In short, Series 7000 is as good as we know how to make a chair. And with La-Z-Boy's fifty years of experience, we know how to make quality chairs.





A. Back height adjustment for proper lumbar support. B. Seat depth adjustment to fit the individual. C. Seat height adjustment. D. Soft foam edge to prevent circulation loss and fatigue. E. Swiveltilt tension adjustment. Doubledoweled hardwood frame. Perma-Mesh springs by Flex-D-Lators. Dense foam for proper support. Soft foam for comfort.



LA-Z-BOY CONTRACT A DIVISION OF THE Ja-Z-Boy CHAIR COMPANY

leanette S. Cortez, IBD, an interior consultant, has been appointed to the American Institute of Architects' Public Education Committee. She is a former co-director of the Metropolitan School of Interior Design.

Recently named senior project designer at Jain Malkin Inc. is William Peterson (shown). He has an extensive background in facilities planning and design.

Lenore Friedman (shown) is now styling and color consultant for Jablan Fabrics. She has her own consulting firm and specializes in home and contract furnishings.

Gary Edmond Peterson (shown) has joined RMM Inc. as an associate in the company's Chicago HQ. Peter Shull and Allan Zimmerman have been named principals of the firm.

Phyllis Hoffzimer was named director of