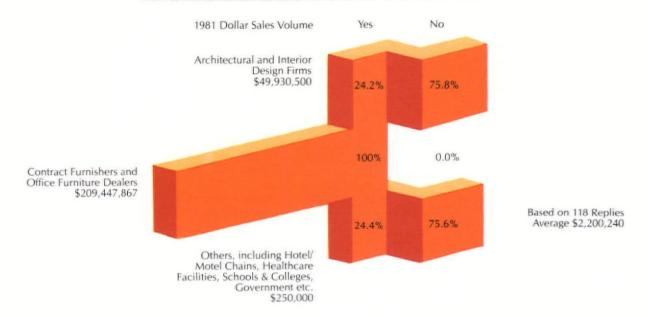

| 3.0%                                          | 4.99  |
| Religious               | 1.2%                    | 1.4%                                                 | 0.7%                                          | 0.09  |
| Healthcare              | 7.8%                    | 7.5%                                                 | 6.3%                                          | 12.29 |
| All Others              | 4.5%                    | 4.6%                                                 | 0.1%                                          | 10.59 |
| Total                   | 100%                    | 100%                                                 | 100%                                          | 100%  |

### DO YOU SELL FURNITURE/FURNISHINGS?



the Northeast are in office planning. All other types of commissions ranged from 1.2 percent/religious to 7.8 percent/healthcare spaces.

As in all previous years, it should be noted that this survey is *not* a ranking of firms by square footage designed, dollar sales volume, or design fee. It is intended as a cross-section report on all strata of companies, from those designing under 50,000 sq. ft. of space annually to those designing one million sq. ft. and more. Nor is the statistical tabulation meant to be all-inclusive; many respondents had to be eliminated because questionnaires

lacked details needed to make the published results meaningful to the reader.

Any disparities in number of listings on the following pages as compared with numbers on statistical charts are due to this ef