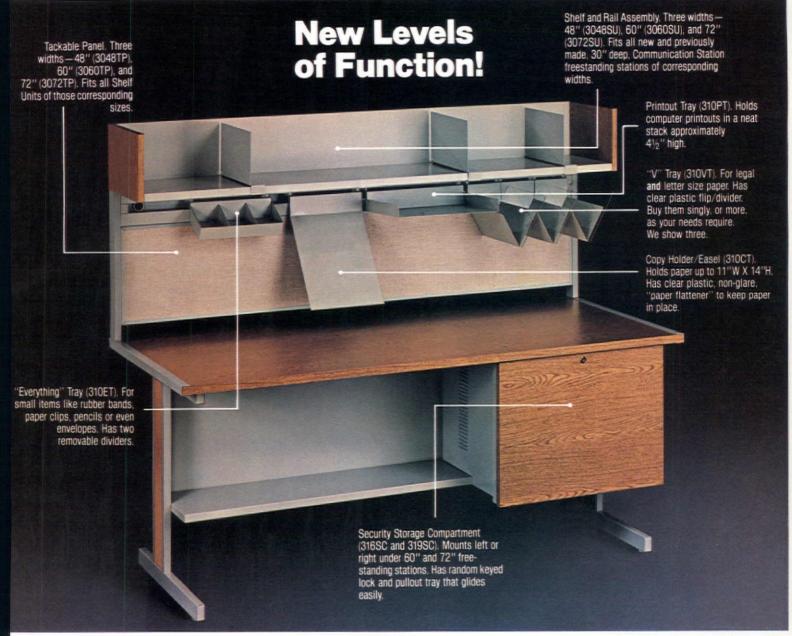

Hanley, formerly general manager, European Ceiling operations, replaces Unger in his former position as general sales manager, Architectural Ceiling Systems.

A.J. Robinson was appointed director of international development for the Atlanta Market Center.

Molla Inc., manufacturer of aluminum furniture, has named Richard K. Poole to the position of president.









Marion Greenwood is now merchandising representative, Southern region for Allied Fibers & Plastics. Michael W. Rhamy has joined the firm as advertising and promotion coordinator. Greenwood will be based in Atlanta; Rhamy assumes his duties in New York.

Karastan Rug Mills has named William Findlay product manager for tufted products and modular carpets. Carol D. Kozak and Christopher J. Desler are new sales representatives.



# Communication Station®

Contemporary Specialized Office Furniture

Now! The Bottom Line starts at the top. Brand new accessories to the Communication Station line bring a concept totally new to freestanding computer support furniture. Paper Management furnishings and Security Storage with these very important features: ■ An upper shelf unit that, at 12″ deep, adds 40% more useful horizontal surface with no encroachment on costly floor space. ■ See through—pass through—OR add a Tackable Panel for just the right amount of privacy. ■ Attachments designed to organize "in-work" computer and word processing paper with those special Tiffany Stand, thoughtful touches, that make life so much easier and productive for the operator. ■ A Security Storage Compartment (with lock) that features an ea