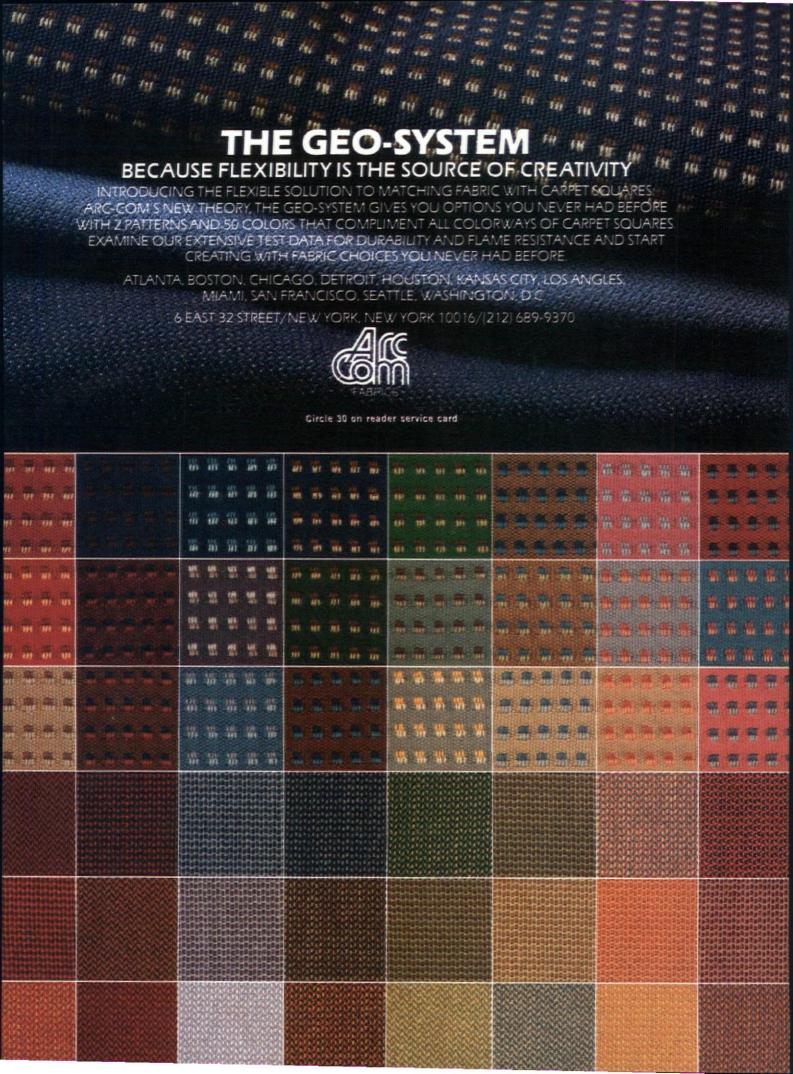

#### WHEN WE CREATED A TOUGH

HIGH-TRAFFIC FLOOR, SOMETHING BEAUTIFUL HAPPENED.

#### Introducing Crosswalk".

Nothing makes a tough choice more beautifully simple than Crosswalk. The revolutionary new commercial floor from Armstrong. What makes Crosswalk so dramatically different from other floors is its mineral aggregate raised-disc visual. One distinctive pattern that actually performs on two different levels. Design is one. Crosswalk has a high-style image you don't often find in high-performance floors. A streamlined look that will beautifully complement any high-tech interior you design. Function is another. The specially formulated construction of Crosswalk makes it more slip-retardant than conventional smooth floors. And it's tough under the pressure of constant use—in schools, lobbies, airports—wherever there's a steady stream of heavy traffic Durable Crosswalk comes in five attractive designer colors. And it installs with fewer seams because it comes in 6'-wide rolls up to 90' long. If you'd like to know more, write Armstrong, Dept. 25FCT, P.O. Box 3001, Lancaster, PA 17604. We'll show you how Crosswalk can make something beautiful happen to your next high-traffic interior.