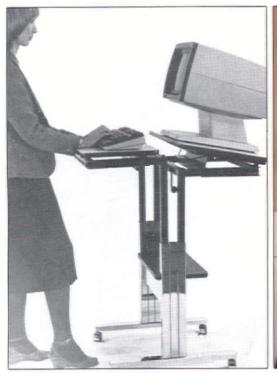

#### **Mobile Terminal Table**

Five simple adjustments allow each user to adapt the terminal to individual needs. All controls can be effortlessly adjusted by a seated user. Movements are gear-controlled. The tops can-

not free-fall during adjustment, assuring that the terminal will not be tipped onto the floor. A foot-activated gas cylinder raises and lowers the table height. Wire harnesses prevent the terminal from being pulled off the table by its cord. Locking casters eliminate unwanted movement.