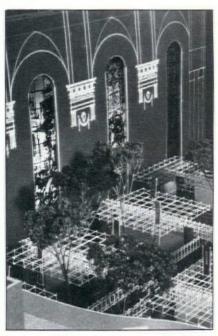

Ornamental plaster and stained glass are being replaced or restored. An inlaid-mosaic terrazzo floor is being cleaned and polished. A basic post-and-beam structural system will carry

signage for display areas and pipe space frames will not interfere with stained glass windows. Lighting tracks attached to the underside of grids will provide light within the limits of the frame.

Movable walls and platforms can be easily relocated to accommodate new products and exhibitors. Lack of barriers permits free and random circulation throughout the space.

At least eight companies have contracted for mart space. Products to be displayed include: pews, altar brass and bronze, signage, organs, vestments, tapestries, steeples, electric fixtures, lighting, flooring, sound systems, clocks, bells, and stained-glass windows.

Information contact at the mart is Marta Tovkach, St. Paul's Church Mart, 117 Pendleton St., Cincinnati, OH 45210; 513/221-8400

Scale model of the interior space of St. Paul's Church Mart shows grid structure.