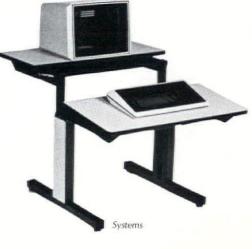

#### **Mobile Terminal Table**

Five simple adjustments allow each user to adapt the terminal to individual needs. All controls can be effortlessly adjusted by a seated user. Movements are gear-controlled. The tops can-

not free-fall during adjustment, assuring that the terminal will not be tipped onto the floor. A foot-activated gas cylinder raises and lowers the table height. Wire harnesses prevent the terminal from being pulled off the table by its cord. Locking casters eliminate unwanted movement.

For more information, request the Mobile Terminal Table brochure and JG's White Paper on Terminal Sharing Devices.

Circle 125

On display at the Information Management Exposition and Conference, October 11-14, 1982 at the New York Coliseum.

JG Furniture Systems A Division of Burlington Industries Quakertown, PA 18951 215 536 7343

#### Terminal Sharing Device

Sharing reduces computer response time, lowers equipment cost, and improves utilization. Users get more personal space and a healthier social environment.