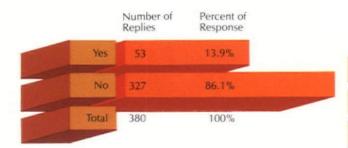

Send for the "SystemSeating Package". Write One Haworth Center, Holland, MI 49423.

Circle 20 on reader service card