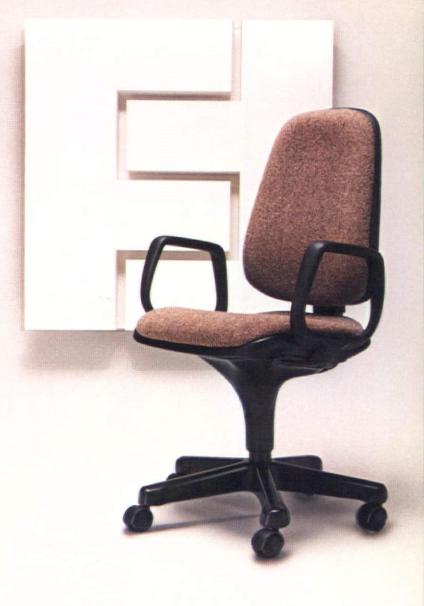

### discovery: the new standard of performance

In selecting discovery" for their 1982 Product Design Award, the American Society of Interior Designers cited its "... marvelous detailing, ergonomically sound design, and sumptuous comfort." They recognized that discovery is a thoughtful combination of human factors and sophisticated technology, superbly executed in a comprehensive program of office seating, discovery is

suitable for every worker, of any size or function or status, from task worker to chief executive.

With more than forty models, discovery offers maximum selection. Features such as multiple back heights, removable arms, and a great range of adjustability of seat and back height and inclination, make it an ideal choice for standardization programs. A minimal inventory of extra backs, arms, and upholstered back and seat pads

permits managing of growth and change. This lets discovery provide the proper chair for each worker as job content and responsibilities

change, and enhances a critical ability to accommodate new office technology, processes and procedures.

discovery addresses the special needs of workers who use computers and other keyboard devices and has recently expanded to provide superior seating for drafting as well. Yet these special responses aren't limited to

function alone, and include chairs scaled and detailed for smaller people, with an optional 15" seat height.

A comprehensive program, for now and for the future, discovery in office seating systems establishes the new benchmark, the new standard for office seating.

You can get the measure of discovery in our showroom in the Ar-

chitects and Designers Building in New York, and in showrooms in other cities.

Fixtures Furniture 1642 Crystal, P.O. Box 6346 Kansas City, Missouri 64126 800/821-3500 • 816/241-4500 Telex: 434218 Fixtures KSC