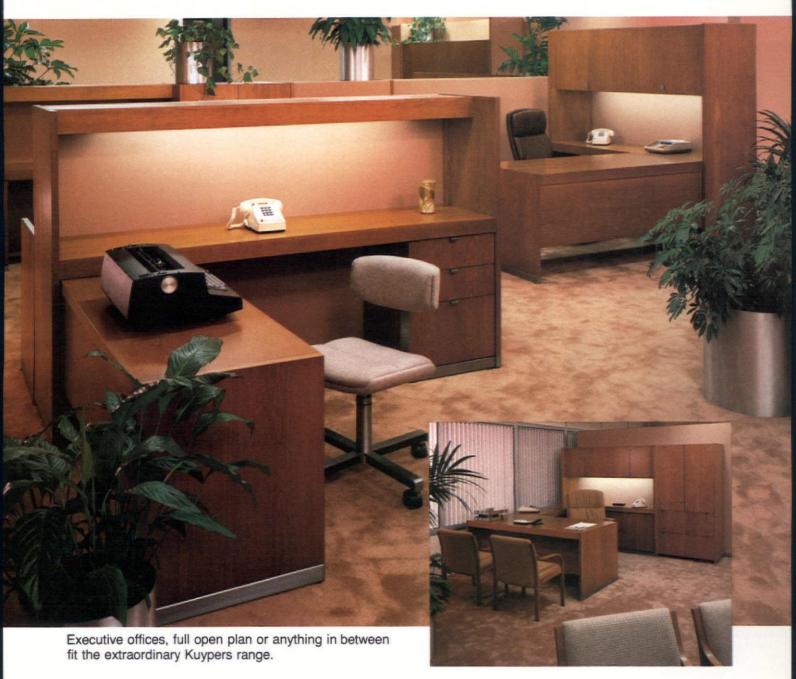

#### iil international

#### Six reasons to specify iil's Kuypers series

1. The finest architectural grade veneer is used on all exterior surfaces other than sound absorbing panels. Individual leaves of veneer are never less than 71/2 inches wide. Flat cut veneers are applied book matched and center matched.

2. Interior surfaces are veneered and finished to be consistent with the outside.

3. Drawers are manufactured of laminated hardwood veneer faced with oak. Dovetail construction is used exclusively.

4. Bases are manufactured by iil with 16 gauge steel and fitted with levelers. Standard finishes are polished chrome or statuary bronze.

5. All iil furnishings are guaranteed against failure due to defective materials or workmanship for five vears.

6. Nothing on the contract market can match iil Kuypers' combination of contemporary design, component range, versatility, superb quality and value for money.