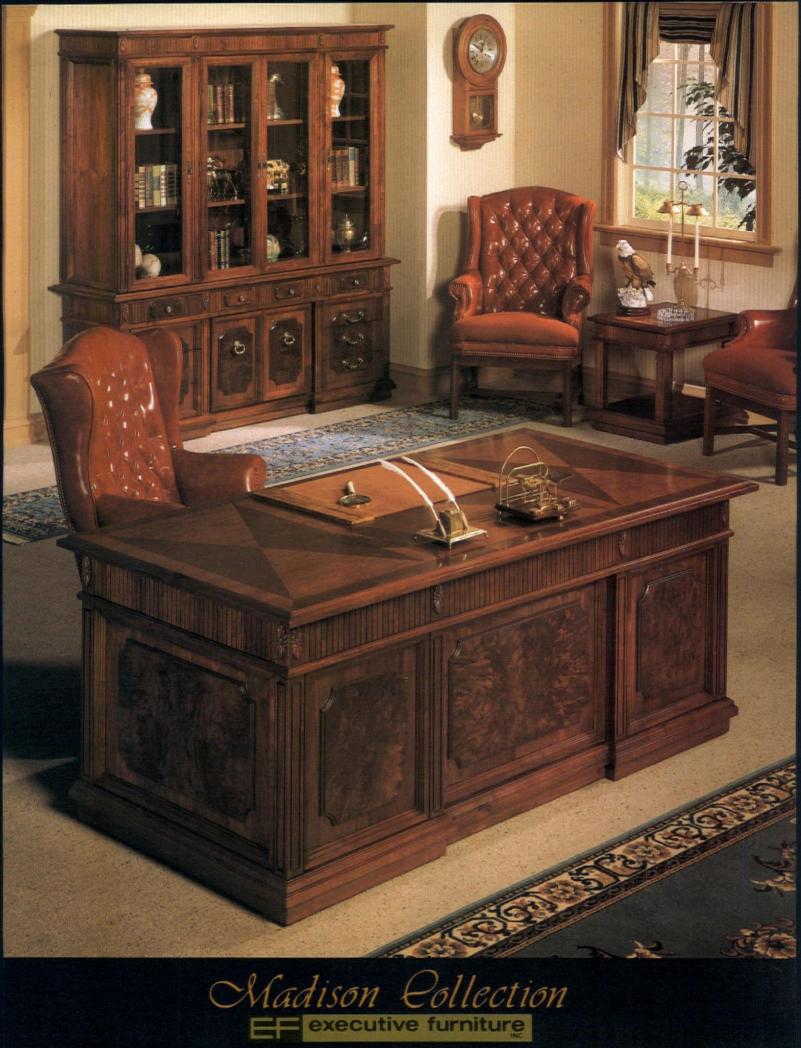

# Classic elegance.

American Classics. The ultimate blend of uncompromising design and craftsmanship. Its appearance rivals that of the most expensive furniture. Elegant pecan banding offers a beautiful contrast to the dark pecan and cherry woods. And graceful drawer pulls accent its classic traditional design. A broad selection of dining room and bedroom pieces is available.

American Classics. It offers an appearance consistent with the quality image your guests expect. For the Thomasville and Armstrong Contract representative nearest you, call 919-475-1361.

Thomasville CONTRACT