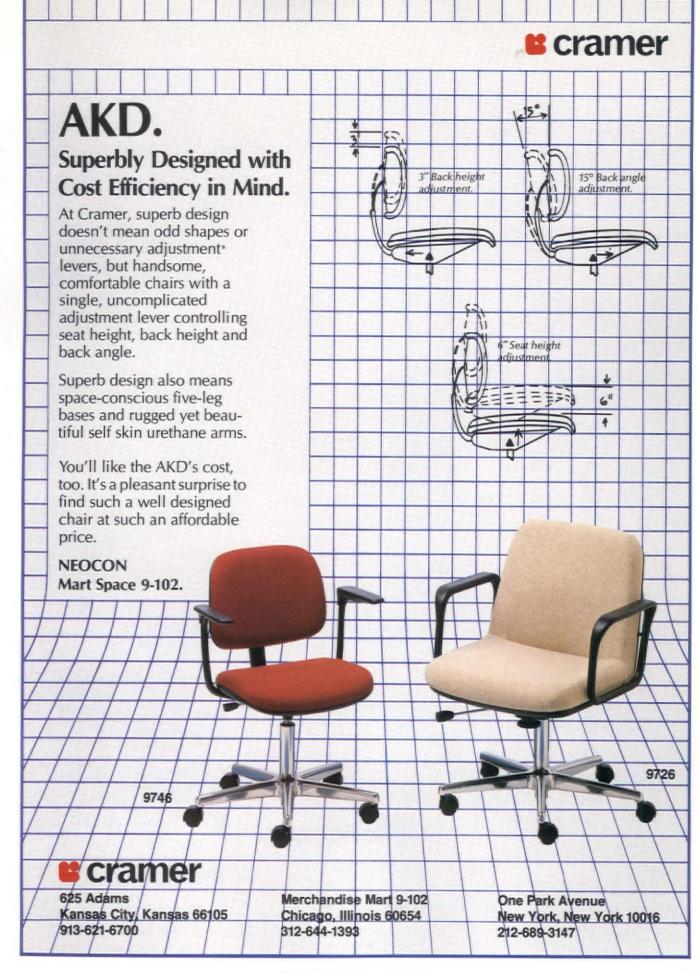

ace the original 22 horseshoe units. Their recommendation proved to be correct, since "**Spec'built** manufactured the trading posts in such a way that they could be pre-wired and installed over the week-end. The CRT's and superstructures were lowered into place from above and connected in time for the opening bell Monday morning. Everything was manufactured to the highest standards and delivered on schedule."

**Spec'built** with its team of engineers and draftsmen specializes in turning architect's and designer's sketches into finished products.

Support your own creativity-use the Spec'built alternative.



Specification Built Corp. P.O. Box 423 Carlstadt, New Jersey 07072 (201) 438-1864 Telex 642614 Circle 160 on reader service card

Visit us at space 1035, Merchandise Mart, Chicago.





For the first time at Neocon International Booth 200 - Merchandise Mart, Expocenter

hhmmhhh FAA 

Contract seating program 477-598. A Swiss design by the famous team form inc. Solid beech frames and steel stretchers, for rugged use – bent plywood seat and back with a beautiful wood finish or upholstered, representative who will quote you price for comfort - stackable, with or without arms, for space saving — ganging devices, for straight or curved arrangements. The program also contains matching tables.

Lübke contract and residential furniture, internationally known for its outstanding design and quality, is now available in representative who will quote you prices in US or Canadian Dollars for delivery to major cities on the North American continent. Come and see us at Neocon or cal