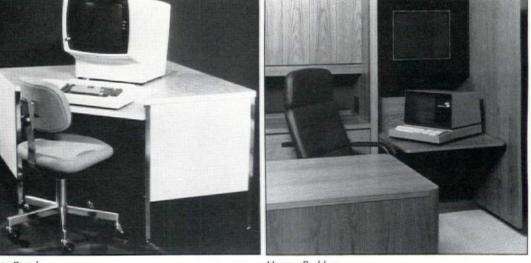

#### Humanism, technology to mix in July at ASID conference

San Francisco-"Dimensions Plus, Integrating Humanism With Technology" will feature scientist R. Buckminster Fuller and humanist Leo Buscaglia at the annual conference of the American Society of Interior Designers (ASID) to be held here July 28-August 1.