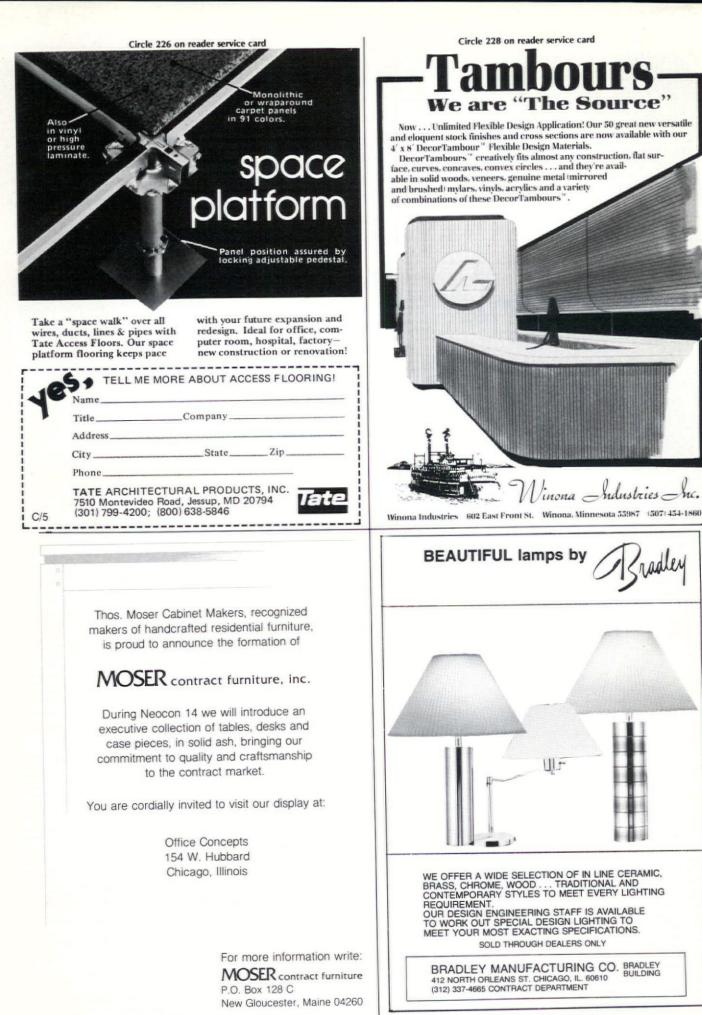

# WHISPERWALL<sup>\*\*</sup>

walls, file cabinets or any vertical surfaces, Whisperwall panels dramatically diminish clamor and both your designing need and your economic sense-without raising a voice. blare. Available in 20 decorator shades and special-request fabrics, Whisperwall "speaks strongly to Whisperwall" acoustical panels hush distracting sounds and dissipate airborne noises. Mounted on

Or write CONTEMPORARY PRODUCTS, INC. 7 Grand Boulevard North, Brentwood, New York 11717. In New York State: (516) 231-4370/(212) 895-6633 Call Toll-Free: (800) 645-5156 for further information. See Whisperwall" at NEOCON, June 15th-18th, at the Chicago Lake Shore Best Western, 600 North Lake Shore.