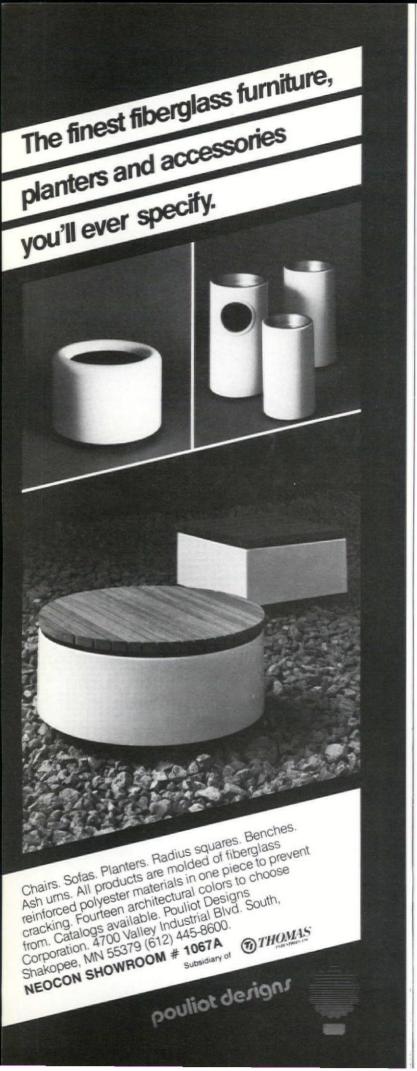

#### Expansions: Mohasco breaks ground for Atlanta HQ

Groundbreaking ceremonies for Mohasco's new carpet division headquarters building initiated first phase construction for the 50,000-sg.-ft. facility ... Habitat, Pace, and Stendig announced completion of Triangle Square in Miami. Three buildings, each housing one firm, make up the new complex . . . Brown Jordan will expand its Suffolk, Va. furniture plant, a project estimated to cost \$2 million ... Globe Business Furniture added 40,000 sq. ft. to its Tennessee facility ... Completion of consolidation of three Precision Mfg. facilities has been announced. New head office and integrated plant are located at 2200 52nd. Ave., Lachine, Montreal ... Shaffield Chair/Bristol House Furniture added 80,000 sq. ft. to its Vernon, Calif. upholstering plant ... Glasspec Corp., manufacturers of fiberglass planters, furniture, and custom products located its offices and manufacturing facilities in Miami ... Phoenix is the site for Advance Mfg. Co.