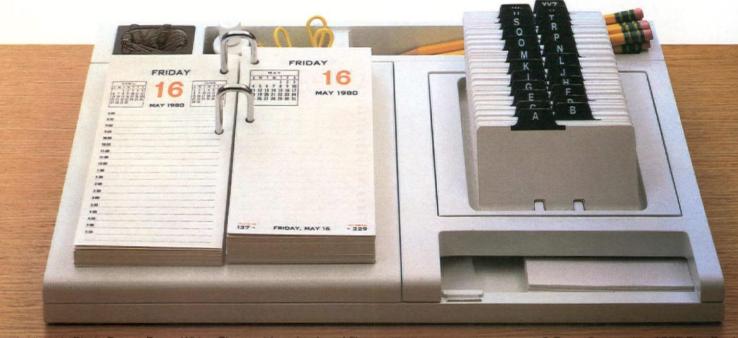

and they told us (1) crisp styling, (2) freedom from the clutter which detracts from a designer's original visual concept and (3) client acceptance.

We asked. Then we created Compaxx.™ Calendar, memo pad, pencil cup, tape dispenser, magnetic paper clip dispenser, utility scoop in one compact, superbly conceived

organizer. Plus internal space for irksome odds 'n Phone (312) 439-4020 Circle 69 on reader service card 16 mile Universal Tray Lift-Off Calendar (for optional card file 1111111111111111 or ashtray)

ends. Optional ashtray or card file fits right in. The look is timeless. Functional. In "right"

colors to blend with any office environment. Compaxx is a specification your clients will appreciate.

See us at NEOCON space #879.



1850 E. Estes Ave., Elk Grove Village, IL 60007







Available in Black, Brown, Putty, White. Shown with optional card file.

Tenex Corporation, 1980 Pat. Pend. Circle 70 on rea

# STATE OF THE ART CREATED BY POPULAR COMPLAINT.





BioChair incorporates an exclusive dual-axis back which pivots and rotates simultaneously.



chairs are popular

office sources

of complaint: People who sit in them complain about back problems ...their employers complain about lost productivity. Nobody knows more about what makes a chair comfortable than American Seating ...BioChair™ is the result of that knowledge.

Only BioChair, designed by Hugh Acton, incorporates the dual-axis back that pivots and rotates simultaneously to support and stimulate the seated worker through a full range of daily activities. The cushioned, molded seat provides a soft waterfa