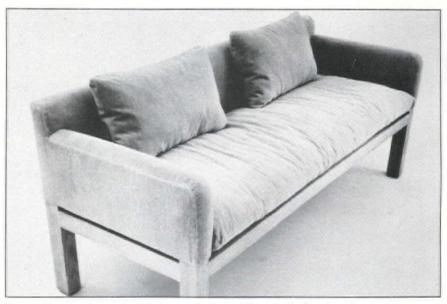

for contract use.

Dan Droz for Dan Droz Designs, Pittsburgh, Penn., created a flexible oak pedestal topped with glass for use as a coffee table, desk, or dining unit. His design received first place in the Quick Assembly category.

Naomi Gale, Naomi Gale Wall Systems, New York, was a finalist in Occasional Furniture for her free-hung shelving system in natural oak. The Edwards Chair by Dennis L. Christiansen and Roger Lee Sprunger for Dunbar was a finalist in the occasional seating category. A carved solid ash frame was used for the design.

Forum chair by Saladino also merited finalist recognition. Designed for David-Edward Ltd., Baltimore, the piece is reminiscent of Roman garden furniture. An ash credenza by John Baiet gained finalist status for contemporary design and craftmanship.



Post and beam sofa by John Saladino marks Best of Show in Daphne Awards.

# ROPPE'S New Lifetime R.C.D. Tile and Stair Treads. For those who insist on excellence in form and function.

Your interiors reflect your high standards for good design. The products you select must perform well

In both form and function, our new Lifetime R.C.D. (Raised Circular Design) Tile and Stair Treads will measure up to the standards of even the most discriminating builders and specifiers. ELEGANT. IT WILL

LAST A LIFETIME. 9/64" solid rubber through-IT'S out. Tile and treads will

- take a lifetime of really hard use in high-traffic Can be color-coordinated to the last design detail. Tile and treads are avail-

Brick, and can be matched with exactly the same color Roppe cove base (in 14 different sizes!),