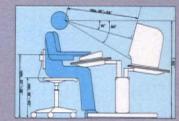

#### Humanism, technology to mix in July at ASID conference

San Francisco-"Dimensions Plus, Integrating Humanism With Technology" will feature scientist R. Buckminster Fuller and humanist Leo Buscaglia at the annual conference of the American Society of Interior Designers (ASID) to be held here July 28-August 1.

Both keynote speakers will address human problems and design solutions. "Dimensions Plus" will center on computer application in the design field with special workshops on automated technology.

An international exposition featuring products and services will expose designers to the latest available options for specification and use.

## Don't stop at our showroom

You'll see new designs in technical work stations and components for the electronic office.

The new Encore<sup>®</sup> Series Chair line that combines handsome design and improved comfort with exceptional value.

And a dynamic new fabric and trim color program.

# eads you to

## window. Come on in.

Next logical step? Stop in. You'll get a better perspective on everything you need for today's office—and tomorrow's.

Logic leads you to Westinghouse. The Open Office System. Suite #906, Merchandise Mart. NEOCON XIV, June 15-18.