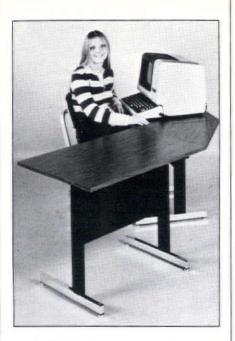

#### Humanism, technology to mix in July at ASID conference

San Francisco-"Dimensions Plus, Integrating Humanism With Technology" will feature scientist R. Buckminster Fuller and humanist Leo Buscaglia at the annual conference of the American Society of Interior Designers (ASID) to be held here July 28-August 1.