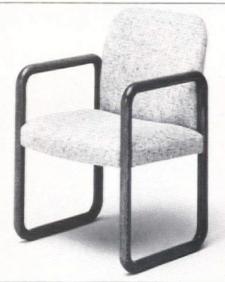

A look to the future prompted Robert Aronowitz and Bernard Katzanek of Robert Bernard Associates to design the CRT<sup>TT</sup> System for Thonet. Task swivel seating oriented toward the data processing employee combines dedicated design with refreshingly simple functions. The unique arm version of this group acts as a back that provides support on three sides but does not restrict the movement of the sitter. The elimination of exposed metal makes the chairs completely safe to use near computer equipment while the comprehensive selection provided by this group fits each worker's needs – from programmer to keypuncher.