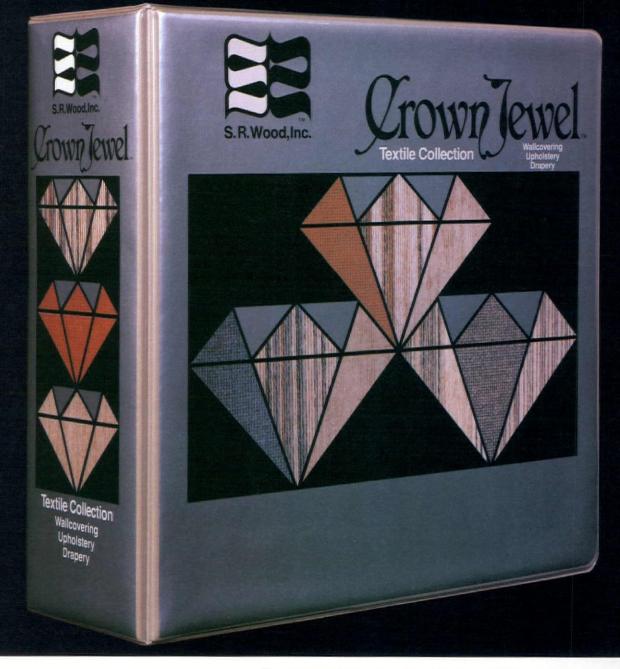

Showrooms in New York, Chicago, Dallas, Los Angeles.

Introducing coordinating textile wallcoverings, upholstery and drapery fabrics.

For more information on this new addition to the S. R. Wood Library, ask your area distributor or write us.

Circle 32 on reader service card

S.R.Wood,Inc.

Clarksville, Indiana 47130

DuPont registered trademark. DuPont makes fibers, not carpets. 