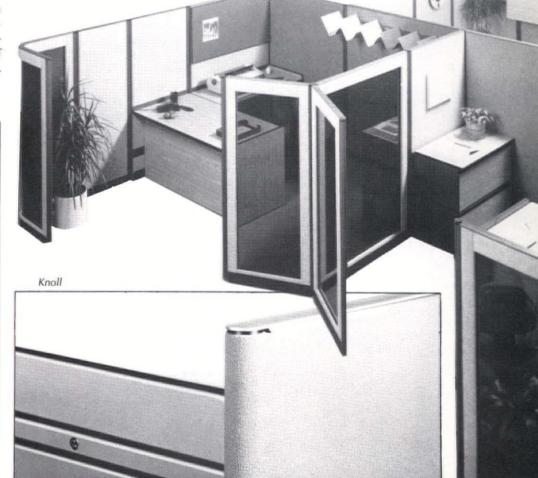

ircle No. 402.

Atelier Int'l., Space 9-100— Marcatre, designed by Mario Bellini, is a system of woodbased workstations, desks, components, and accessories. Featured are flexible panel heights and conference rounds or half rounds. Circle No. 404.

Lehigh/Leopold, Space 815— Vistors will view 55+ open plan system which has been expanded to accommodate CRT/word processing equipment. Circle No. 398.

Knoll, Space 1111—New Zapf postformed laminate surfaces come in four standard stainresistant colors. Rounded edges are achieved through postforming process. Circle No. 399.



Atelier Int'l

# TARGET OF OPEN PLAN

**Precision, Space 832/5**—Firm will exhibit System 9 acoustical panels. A range of component options, including CRT work surfaces, are offered. **Circle No. 400.** 

Lehigh/Leopold





Precision



#### **OPEN PLAN**

CRT space is key option





Storwal

Croydon

Haworth



Storwal, Space 901-A new palette of 36 colors representing neutral and chromatic hues for firm's lines of metal office furniture will be introduced. Developed by ISD, the palette increases available selection by 18 colors. Circle No. 406.

Croydon, Space 1038-C.I.S. system has acoustically-sound, post-free panel-to-panel connections. Circle No. 396.

Spec'built, Space 1035-On exhibit will be firm's complete executive office, management workstation, and secretarial station. Each represents a custom design that integrates lighting, storage, and accessories. Circle No. 408.

Haworth, Space 976-Visitors will be introduced to HID Triambient panel-hung lighting. Fixture has optional tinted-glass display