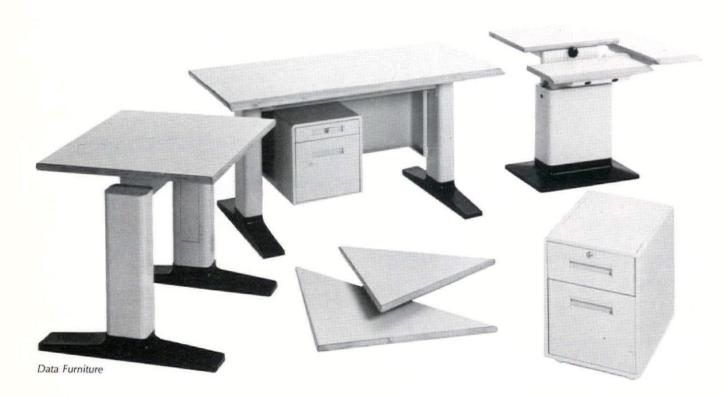

ered are wiring grommets for data and power lines. **Circle No. 355.** 



Fixtures





Meridian

GF





### **COMPUTER SUPPORT**

Screens, tables adjust separately

Howe, Space 1158—Firm's Information Management Station will be on display this year. Shown is a work table with leg-way wire manager connected to a machine table with casters and lazy susan. Circle No. 460. Data Furniture, Space 874D —RH-System VDT tables offer adjustment capability of 10 in. up or down. Screens adjust separately. Circle No. 353.

Samsonite, Space 1044—New 3100 series offers coordinated

tables, stands, and stations in 24 sizes and configurations. Units are available in two heights for both seated or short-term standing use. Storage shelves are optional; adjustable glides are standard. **Circle No. 356.** 



Samsonite



Howe





Dayenian Stendig



Nizzia, DiLorenzo Carpets Int'l



Eisen, Radoczy Intrex



Cross Armstrong



Rinkovsky, Goin Smokador



Riederer, Burgasser, Miller Thonet



McCullough Simmons



Harter, Combs, Holt Harter







Keith, Wilcox Gunlocke



Macdonald VIRCO



Gregg Pace



Russell, Todd Interface



Hunting, Viglione Stow/Davis





Alessandro Manuscreens



Lacher Cy Mann



Brayton Brayton



Steinfeld Shelby Williams



Probber, Joseph Probber



Sinclair EOC



### UNDERFOOT OPTIONS

Armstrong, Space 13-136— Vinyl sheet flooring contains mineral aggregate in raised disks for a non-slip, durable floor surface. Called Crosswalk, flooring comes in 6-ft. wide rolls and a choice of five colors. Chemical seam bonding creates water resistance. Circle No. 266.

R