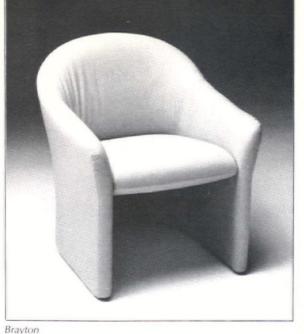

. The Al Herbert Collection will also be displayed. Circle No. 446.



Artemide, Space 851— Indoor/outdoor seating and table series will be introduced by the firm. Willi chairs have plasticized tubular steel frames and removable seat and back in impact-resistant polypropelene. Circle No. 317.

Bernhardt, Space 839/840— Continuum Collection is designed to provide a variety of arrangement options. Chairs, benches, and two lengths of tables can be inserted at any position and in any quantity. Circle No. 326.

**Probber, Space 857**—Firm's new Task Chair features a flexible back achieved by a concealed mechanism buried within the chair. Choice of soft upholstered foam arms or armless models. **Circle No. 306.** 



Vinyl edges prevent marring



Artemide

**CHAIRS** 





Probber

Gasser







Westin-Nielsen





Fixtures FMC





Gasser, Space 1149—Solid molded vinyl protective edge is featured on perimeter edge of chair back Model SE-8801. Edge prevents upholstery damage and protects tables, walls and other furniture. Circle No. 314.

Harter, Space 1129—New Harter/Stoll Collection offers three complete series of ergonomic office seating. A total of 20 models in the three series includes tilt, swivel, and side chair seating. Circle No. 305.

Krug

Brayton, Space 938—Ergo upholstered chair and twoseater are small-scaled. Circle No. 322.

Westin-Nielsen, Space 800— Earl Koepke designed the firm's new Series K seating line. Chairs consist of eight models offering contoured seats and backs. Circle No. 342.

Krug, Space 846—Solid hardwood frames on firm's Design 1203 are available