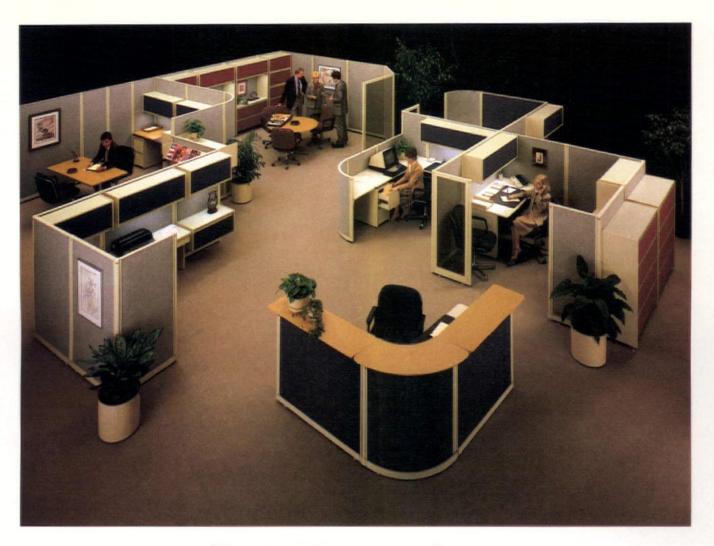

#### Humanism, technology to mix in July at ASID conference

San Francisco-"Dimensions Plus, Integrating Humanism With Technology" will feature scientist R. Buckminster Fuller and humanist Leo Buscaglia at the annual conference of the American Society of Interior Designers (ASID) to be held here July 28-August 1.

Both keynote speakers will address human problems and design solutions. "Dimensions Plus" will center on computer application in the design field with special workshops on automated technology.

An international exposition featuring products and services will expose designers to the latest available options for specification and use.

A full preview of the ASID conference will appear in July CONTRACT.

From far-out "High Tech" to functional "Plain Jane" designs, Lonseal's solid colors in practical sheet vinyl give you high fashion in flooring. A full line of fifteen solid colors offers greater design flexibility - and enhances other textures and colors.