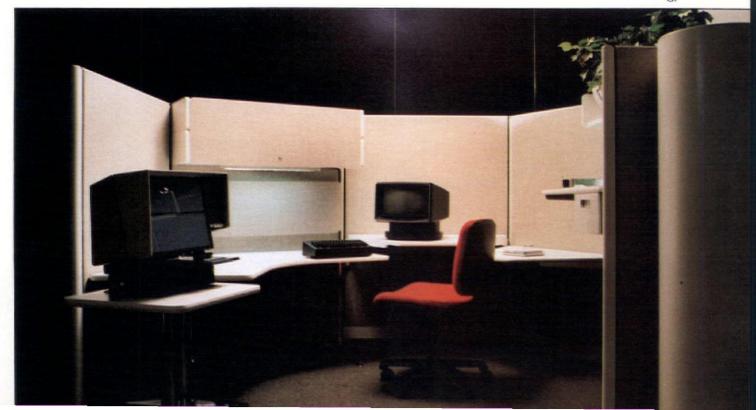

#### Humanism, technology to mix in July at ASID conference

San Francisco-"Dimensions Plus, Integrating Humanism With Technology" will feature scientist R. Buckminster Fuller and humanist Leo Buscaglia at the annual conference of the American Society of Interior Designers (ASID) to be held here July 28-August 1.