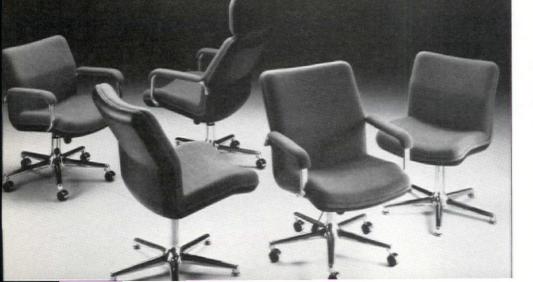

A Coordinated System of Management and Support Personnel Seating

Designer Don Petitt has combined the simplicity of function with the elegance of form to create the MGT<sup>¬¬</sup> System of swivel seating for Thonet. Exposed oak veneer molded plywood frames enhanced by smartly upholstered components give these chairs instant appeal to management level personnel. The handsome five point base offered in an all wood or a ply/cast aluminum version supports the varied range of styles and sizes for this grouping. A mere flick of the wrist changes the seat height of an unweighted unit. Easy to operate, comfortable swivel seating now places Thonet behind the desk as well as in front of it.

625 WEST JACKSON BOULEVARD CHICAGO IL 60606 • 312-454-1333 800-621-0827 TELEX 206-960 Circle 45 on reader service card A Coordinated System of Communication Task Seating

|     | -    |             |
|-----|------|-------------|
| ĕ   | 0000 |             |
|     |      |             |
| 000 | •    | ē ē         |
|     |      | Sent Series |