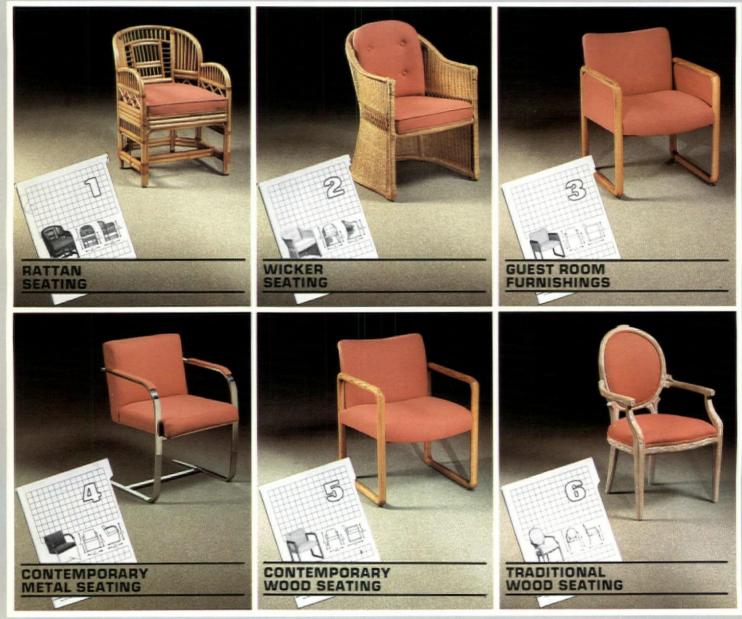

ter stand



Atlantic DataFurniture introduces a flexible printer stand which accommodates a variety of printers such as GE 2030 and Digital Equipment LA34. Printers are shock-mounted to stand surface which has integral cable and paper access routes. Frame is of 14gauge tubular steel finished with either textured black or putty. **Circle No. 469**.



# SHELBY WILLIAMS INDUSTRIES,

Dedicated to Meeting the Total Design Requirements of the Professional Designer



# A Preview of

#### A REVOLUTIONARY NEW CONCEPT IN CATALOGING ....

BATTAN BEATIN The new Shelby Williams Contract Seating Catalog System consists of 24 Individually Bound Sections, each containing a complete selection of related items recommended for special Design Themes, Guest Rooms, Dining Areas, Lounges, Public Areas, etc.



SEE IT ALL Space 11-111

SHELBY WILLIAMS INDUSTRIES, INC.





SEE IT ALL Space 11-111

For Catalog Information — Write to Dept. A. SHELBY WILLIAMS INDUSTRIES, INC. P.O. Box 1028 • Morristown, TN 37814 • Phone: (615) 586-7000 Telex: 55-7457

Chair shown is the L13F05 from Madison's Tropical Group—also available in sofa and love seat. The companion Planter Group has upholstered arm inserts.

> Madison's new Tropical Group features an exposed solid oak frame, inset with tambour and finished in natural, medium or dark oak—oiled or lacquered. It's a warm, contemporary look as comfortable as it is beautiful. The Tropical Group. See it at your nearest Madison showroom.

Designed by Arthur Umanoff



Madison Furniture Industries P.O. Drawer 111 Canton, MS 39046 Phone 601/859-8000 Sales showroom