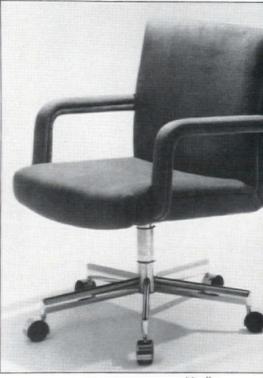

A Coordinated System of Management and Support Personnel Seating

Designer Don Petitt has combined the simplicity of function with the elegance of form to create the MGT<sup>¬¬</sup> System of swivel seating for Thonet. Exposed oak veneer molded plywood frames enhanced by smartly upholstered components give these chairs instant appeal to management level personnel. The handsome five point base offered in an all wood or a ply/cast aluminum version supports the varied range of styles and sizes for this grouping. A mere flick of the wrist changes the seat height of an unweighted unit. Easy to operate, comfortable swivel seating now places Thonet behind the desk as well as in front of it.