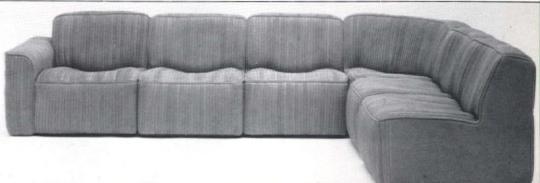

ng supports rubber-webbed seat cushion and fully-upholstered polyurethane. Circle No. 256.

Larsen, Space 6-140/38— Warwick two-seater #6112 is a Ben Baldwin design. Solid ash frame comes in four finishes. Fabric is Luxor and unit measures 56½-in. long. Circle No. 257.

Bernhardt, Space 839/840— Laminate and hardwood frame supports foam and fiber construction with coil spring seats and high-crown flat tension spring back. Leather upholstery is shown. Circle No. 258.

Lee Jofa, Space 6-37—Armless chair is part of modular grouping available in single or multiple units up to 118-in. long. Jumbo welting surrounds back cushions; recessed base is upholstered. Circle No. 259.



Castelli

### INCREASE IN POPULARITY

Cy Mann



Brayton International



and the state



Gia Internationale

Larsen



Lee Jofa

# **COMPUTER SUPPORT**

### TERMINAL SHARING

InterRoyal, Space 1123 —Firm will display systems support modules for word processors, computer terminals and printers, and micrographic systems. All are compatible with firm's contemporary desk lines. Circle No. 430.

Harvey Probber, Space 857 —New additions to Advent III office system customization program include concealed CRT/video conferencing capability in the workstation's storage cabinet. Slide-out extendable work surface holds CRT and keyboard; double-wall construction conceals wiring and prevents heat build-up. **Circle No. 357.** 

Herman Miller, Space 920/6 —CRT turntables rotate 359 degrees and hold machinery up to 100 lbs. Triangular work surfaces facilitate sharing of CRTs. Circle No. 358. JG, Space 11-118—Terminal sh