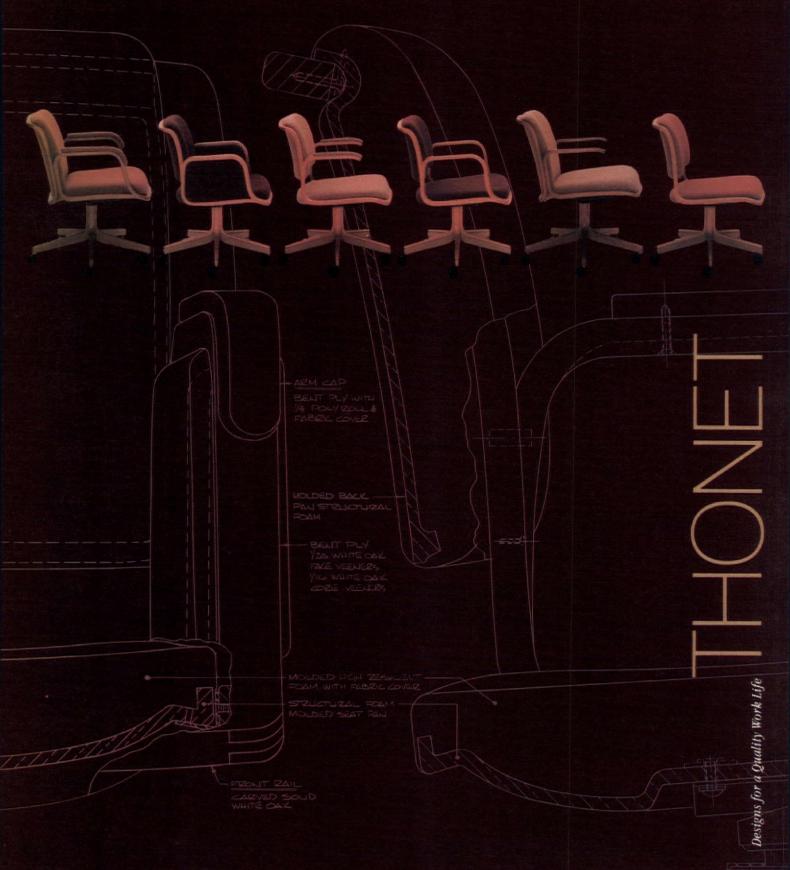

A Coordinated System of Management and Support Personnel Seating

Designer Don Petitt has combined the simplicity of function with the elegance of form to create the MGT<sup>¬¬</sup> System of swivel seating for Thonet. Exposed oak veneer molded plywood frames enhanced by smartly upholstered components give these chairs instant appeal to management level personnel. The handsome five point base offered in an all wood or a ply/cast aluminum version supports the varied range of styles and sizes for this grouping. A mere flick of the wrist changes the seat height of an unweighted unit. Easy to operate, comfortable swivel seating now places Thonet behind the desk as well as in front of it.

625 WEST JACKSON BOULEVARD CHICAGO IL 60606 • 312-454-1333 800-621-0827 TELEX 206-960 Circle 45 on reader service card A Coordinated System of Communication Task Seating

|     | -    |             |
|-----|------|-------------|
| ĕ   | 0000 |             |
|     |      |             |
| 000 | •    | ē ē         |
|     |      | Sent Series |

A look to the future prompted Robert Aronowitz and Bernard Katzanek of Robert Bernard Associates to design the CRT<sup>TT</sup> System for Thonet. Task swivel seating oriented toward the data processing employee combines dedicated design with refreshingly simple functions. The unique arm version of this group acts as a back that provides support on three sides but does not restrict the movement of the sitter. The elimination of exposed metal makes the chairs completely safe to use near computer equipment while the comprehensive selection provided by this group fits each worker's needs – from programmer to keypuncher.

HARDENED STELL CHANNEL BALL STRAP BLOW HOLDED EVA BELIONS

> MOLDED HIGH RESILLED POAM WITH FABRIC OR VIEW, CONSDUC

WHY CONSOL

MOLDED HIGH IMPACT ABS