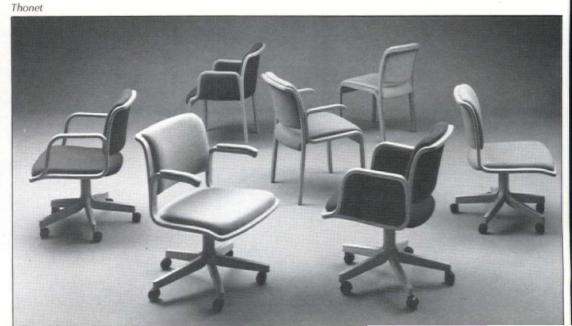

A Coordinated System of Management and Support Personnel Seating

Designer Don Petitt has combined the simplicity of function with the elegance of form to create the MGT<sup>¬¬</sup> System of swivel seating for Thonet. Exposed oak veneer molded plywood frames enhanced by smartly upholstered components give these chairs instant appeal to management level personnel. The handsome five point base offered in an all wood or a ply/cast aluminum version supports the varied range of styles and sizes for this grouping. A mere flick of the wrist changes the seat height of an unweighted unit. Easy to operate, comfortable swivel seating now places Thonet behind the desk as well as in front of it.

625 WEST JACKSON BOULEVARD CHICAGO IL 60606 • 312-454-1333 800-621-0827 TELEX 206-960 Circle 45 on reader service card A Coordinated System of Communication Task Seating

|     | -    |             |
|-----|------|-------------|
| ĕ   | 0000 |             |
|     |      |             |
| 000 | •    | ē ē         |
|     |      | Sent Series |

A look to the future prompted Robert Aronowitz and Bernard Katzanek of Robert Bernard Associates to design the CRT<sup>TT</sup> System for Thonet. Task swivel seating oriented toward the data processing employee combines dedicated design with refreshingly simple functions. The unique arm version of this group acts as a back that provides support on three sides but does not restrict the movement of the sitter. The elimination of exposed metal makes the chairs completely safe to use near computer equipment while the comprehensive selection provided by this group fits each worker's needs – from programmer to keypuncher.