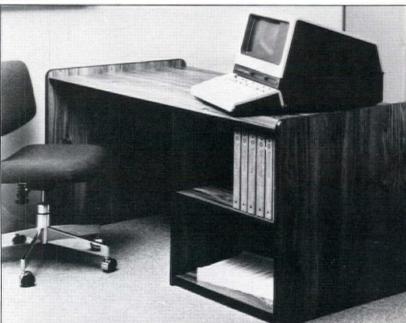

#### Humanism, technology to mix in July at ASID conference

San Francisco-"Dimensions Plus, Integrating Humanism With Technology" will feature scientist R. Buckminster Fuller and humanist Leo Buscaglia at the annual conference of the American Society of Interior Designers (ASID) to be held here July 28-August 1.