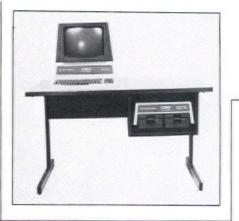

#### Humanism, technology to mix in July at ASID conference

San Francisco-"Dimensions Plus, Integrating Humanism With Technology" will feature scientist R. Buckminster Fuller and humanist Leo Buscaglia at the annual conference of the American Society of Interior Designers (ASID) to be held here July 28-August 1.