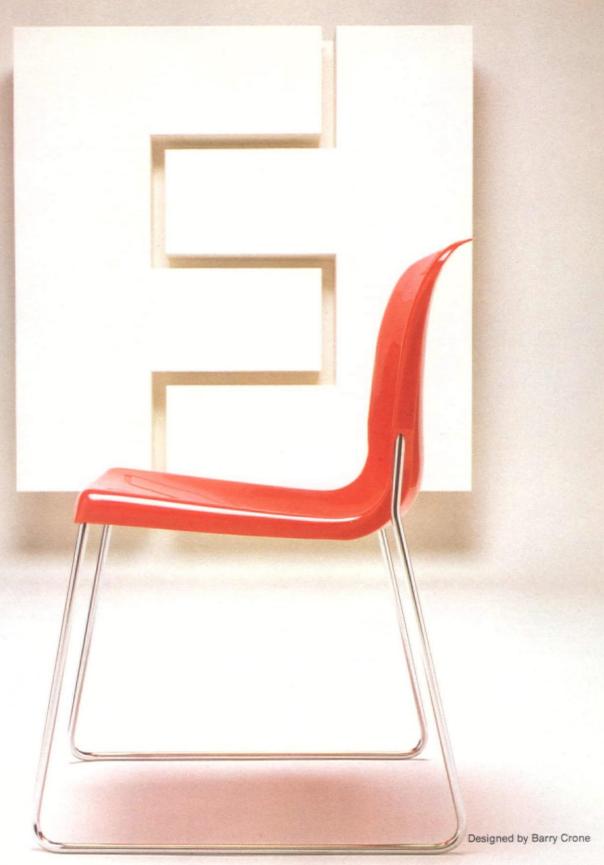

Plaza of the Americas, Photo G. Hawn

The d-chair<sup>™</sup>... designed to allow form to follow function and provide comfort for many body positions. The one-piece solid frame and shell construction assures durability. The d-chair stacks forty-five high and has companion arm and tablet versions. Available in a spectrum of sixteen exciting colors.