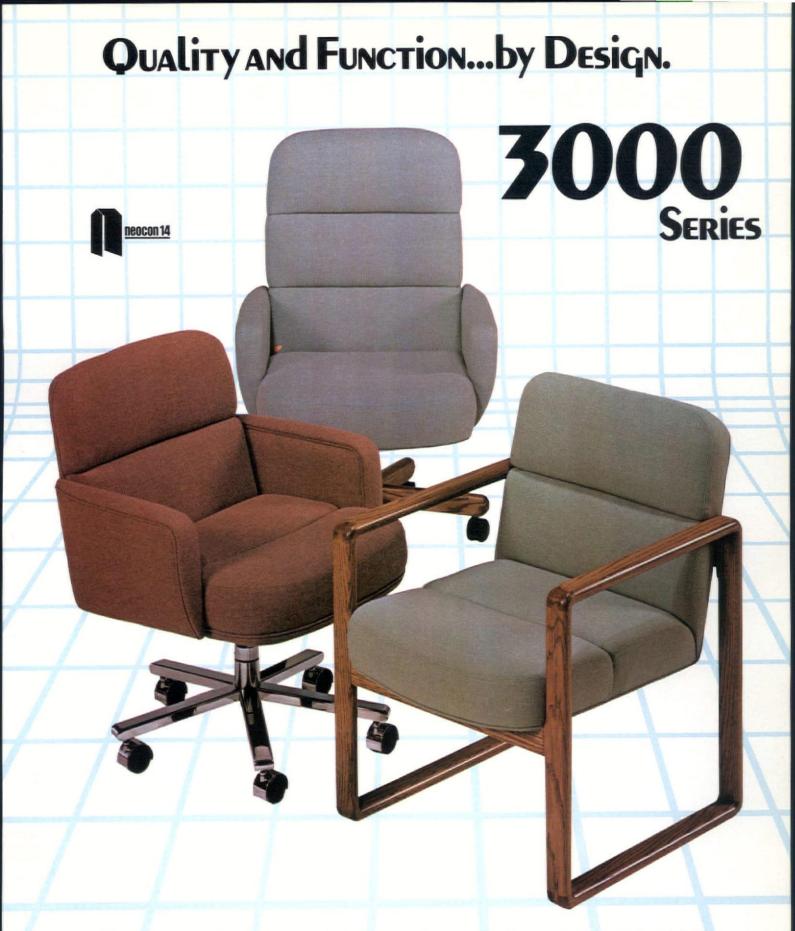

skylight installed. An Oklahoma sunset provided the site's color scheme of mauve, pink, tan, and beige. Computer-controlled lighting adjusts to balance the skylight.

Multi-purpose design was also a factor in the showroom interior planned by Shelly Rosenberg and Janet Rosenberg



Designer Larry Williams, ASID, transformed a downtown Oklahoma City hotel into an integrated food service facility using local color and schematic effects.

of Design Studio, Upper Montclair, N.J. Folding partitions, flexible table arrangements, and low storage cabinets permit varied use of space. Designed for a watch manufacturer, a showroom color scheme of gray, beige, brown, and light wood tones was chosen to complement the merchandise collection.

Conversion of a decayed cellar into a (Continued on p. 46)





Timeless beauty and strength bolstered by an all-new, comprehensive fabric and color system, affording virtually unlimited design alternatives.



Gregson .... A Tradition in Quality Circle 29 on reader service card

### The future of contract carpet begins every 30 minutes at Milliken.

### Join us at the frontiers of innovative technology, for a look into a whole new world of contract carpet possibilities.



# STATE OF THE ART CONTRACT CARPET SEMINARS

Carpet technology so advanced it's state of the art. Carpet aesthetics so innovative they could only be achieved by computer. Carpet flexibility so total there are virtually no limitations on end use.

It's a spectacular sequel to the overwhelming success of last year's Milli:Con I... a trip to the contract carpet world of the future

.