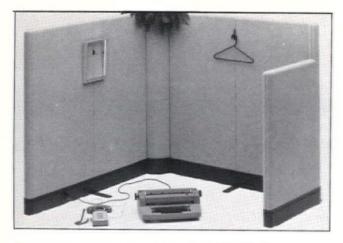

# WHISPERWALL<sup>\*\*</sup>

walls, file cabinets or any vertical surfaces, Whisperwall panels dramatically diminish clamor and both your designing need and your economic sense-without raising a voice. blare. Available in 20 decorator shades and special-request fabrics, Whisperwall "speaks strongly to Whisperwall" acoustical panels hush distracting sounds and dissipate airborne noises. Mounted on

Or write CONTEMPORARY PRODUCTS, INC. 7 Grand Boulevard North, Brentwood, New York 11717. In New York State: (516) 231-4370/(212) 895-6633 Call Toll-Free: (800) 645-5156 for further information. See Whisperwall" at NEOCON, June 15th-18th, at the Chicago Lake Shore Best Western, 600 North Lake Shore.