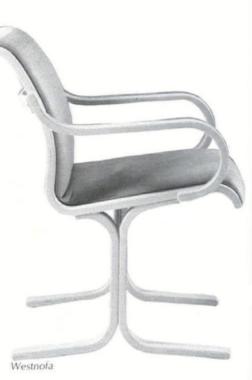

select from. High and low back, open or closed arms, armless, guest, secretarial and teller stool versions are available. Wood bases are offered in more than 30 finishes, plus mirror chrome, bronzes, and epoxy. Circle No. 337.

Leathercraft, Space 447— Comfort and contemporary styling highlight low back and high back executive chairs from Leathercraft. Detailed hand tufting and exposed oak pedestal bases mounted on rollers are among standard features. Available in 249 top grain leathers and a complete line of contract vinyls and nylons. Circle No. 325.

HAG, Space 1052—Split Series accommodates individual anthropometric needs as well as differing task positions. Available in high or low back versions. Frames offered in chrome or natural beechwood with three stain options. Circle No. 323.





Leathercraft













Comforto



Charvoz-Carsen



Helikon, Space 961—Delphi Chair, designed by Bob Becker, is available in natural ash or yellow birch with walnut, cherry, or mahogany finish. Self-supporting seat is made of molded ABS. Chair is also offered in an armless version. Circle No. 315.

Comforto, Space 1041/2— Firm will reveal its new executive chair designed to give support in every position. Operations chair is part of Comforto's System 15 and includes infinite posture and height adjustment to any position. Circle No. 331.

Charvoz-Carsen, Space 1500 —Dauphin G1500 CRT Systems chair features larger, fully tapered back, built-in lumbar support, and two pneumatic levers for seat height and back incline. Full seat tilt provides added comfort for people of short stature.