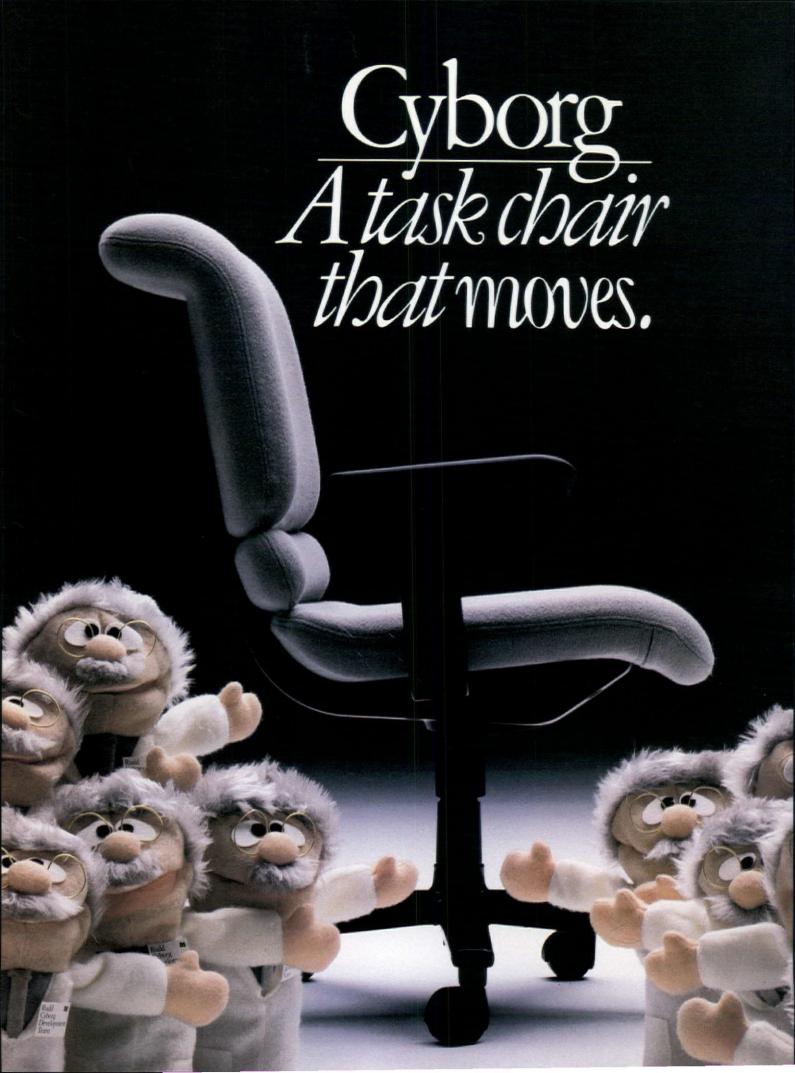

# The laboratories of Rudd International proudly present...

"Here at Rudd International, my associates and I have been studying the problems of sitting still. Know where we've discovered all the difficulty comes from? Sitting still. It's terrible for you!

For that reason, the development team—headed by me, of course—modestly presents Cyborg, the most advanced task-oriented chair anyone has ever seen.

Here's the part we absolutely love. Especially Bjorn over there. Inside of Cyborg is a hydraulic cylinder, powered by movements of the body, that changes the angle of the seat by one degree every minute you sit.

Know why that's good for you? A change in sitting position redistributes the stresses of sitting, never allowing debilitating pressures to accumulate. In plain English that

means, to be comfortable when you're

S

Dr. Sigmund Puppet, Director of Development.

Cyborg moves through a 4 degree arc of continuous motion. Even humans can benefit.

sitting still you have to keep moving. Which you do in this chair. Incredible?

And as if that weren't enough, consider the adjustability factor. Cyborg has lights and levers and pneumatic cylinders and buttons on top of buttons. Bjorn is *nuts* about buttons. (Arturo thinks Bjorn is just nuts.) All of this gives Cyborg more up, more down, more forward and backward,

> more in and out, than any ergonomic chair.

You can see our wonderful Cyborg in the Rudd showroom at NEOCON and get a first-hand look at the future of ergonomic seating.

While you're there, pick up an actual working model of Bjorn. Every time you sit down, he'll remind you to keep on moving."

Rudd International 1066 31st Street, NW Washington, D.C. 20007 (202)333-5600