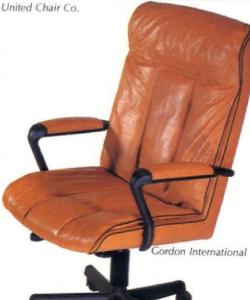

d non swivel-tilt are among options in Executive Series. Circle No. 343.

United Chair Co., Space 877—Protean, the firm's newest line of ergonomic seating, is designed for specific office applications. Features include four base options, molded fire-retardant foam cushioning, and a broad range of nylon and nylon/wool upholstery. Circle No. 339.

EOC, Space 874/5—900 Series seating is engineered with multi-density, dacron-wrapped foam cushion construction, supported by body contoured laminated wood inner shells. Custom leather upholstery is available. Circle No. 316.

Gordon International, Expo Space 510—Presidential Series designed by Gino Gamberini includes executive swivel and executive high back swivel. Both have adjustable tilt and hydraulic gas lift. Circle No. 334.



All-Steel









# SEATING





Cumberland

Chesapeake

### MODULAR UNITS

Cumberland, Space 862/3— Modular seating units consist of two pieces. One section is an interchangeable arm or corner seat; the other is armless. Circle No. 251.

Gia Internationale, Space 958—Van Elu division of de-Sede of Switzerland features vertically pleated leather in handworked upholstery. Components for various grouped seating arrangements are available. Circle No. 252.

Brayton Int'l. Space 938— 938 —Leather or handwoven textiles cover removable seat and back cushions and platform base. Column legs support seating. Circle No. 253.

Chesapeake, Space 1600— Chippendales showroom features seating introductions for contract use. Upholstery is Maharam fabric or COM. Circle No. 254. Cy Mann Designs, Space 1600 —Ottimo seating