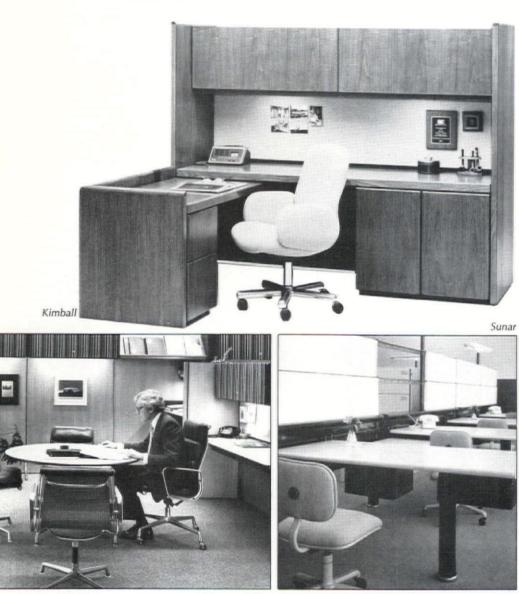

No. 412.

**Conwed, Space 929**—Debuted will be a recentlydeveloped electrified base for open plan systems. Bar conceals all electrical and communications wiring along the base of acoustical panels. **Circle No. 403.** 

Corry Jamestown, Space 1126 —System 2000 includes all elements needed to build an open plan office including panels, electrical components, work surfaces, panel-supported storage units, and superstructures. Panels are fabric-covered, acoustical, and fire-retardant. Circle No. 410.

Vogel-Peterson, Space 930— ScreenOne panels are available in 13 sizes and three heights, covered with woven polyester or nylon velvet in 44 colors and 10 patterns. Panel has Class A fire rating. Circle No. 415.











Vogel-Peterson

#### **OPEN PLAN**

#### Integrates electrical functions



Herman Miller



Kimball, Space 825—New 7500 series combines "builtup" casegoods and modular components such as desk and credenza shells and multifunction pedestals. Options include work surface-mounted task lighting and task reader. Circle No. 441.

Herman Miller, Space 920/6 —Action Office executive workstation will be exhibited. Oak panels are trimmed with chrome; free-standing conference table and chrometrimmed chairs augment panel-hung work surface. Circle No. 413.

Sunar, Space 998—Race system, designed by Douglas Ball, integrates electrical and communication wiring into the work area, yet is flexible for change. System won IBD/ CONTRACT product design award. Circle No. 401.

Artopex, Space 1049C/D— AMS, a new manufacturing division, will exhibit systems panels this year. Power pan