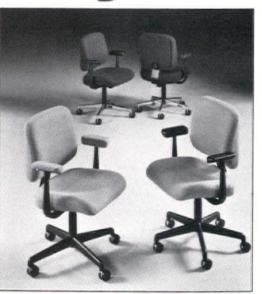

and non swivel-tilt are among options in Executive Series. Circle No. 343.

United Chair Co., Space 877—Protean, the firm's newest line of ergonomic seating, is designed for specific office applications. Features include four base options, molded fire-retardant foam cushioning, and a broad range of nylon and nylon/wool upholstery. Circle No. 339.

EOC, Space 874/5—900 Series seating is engineered with multi-density, dacron-wrapped foam cushion construction, supported by body contoured laminated wood inner shells. Custom leather upholstery is available. Circle No. 316.

Gordon International, Expo Space 510—Presidential Series designed by Gino Gamberini includes executive swivel and executive high back swivel. Both have adjustable tilt and hydraulic gas lift. Circle No. 334.



All-Steel









# SEATING





Cumberland

Chesapeake

### MODULAR UNITS

Cumberland, Space 862/3— Modular seating units consist of two pieces. One section is an interchangeable arm or corner seat; the other is armless. Circle No. 251.

Gia Internationale, Space 958—Van Elu division of de-Sede of Switzerland features vertically pleated leather in handworked upholstery. Components for various grouped seating arrangements are available. Circle No. 252.

Brayton Int'l. Space 938— 938 —Leather or handwoven textiles cover removable seat and back cushions and platform base. Column legs support seating. Circle No. 253.

Chesapeake, Space 1600— Chippendales showroom features seating introductions for contract use. Upholstery is Maharam fabric or COM. Circle No. 254. Cy Mann Designs, Space 1600 —Ottimo seati