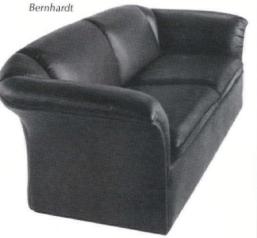

Circle 36 on reader service card

There are now Stow/Davis chairs for people below the rank of chairman, president and executive vice president.