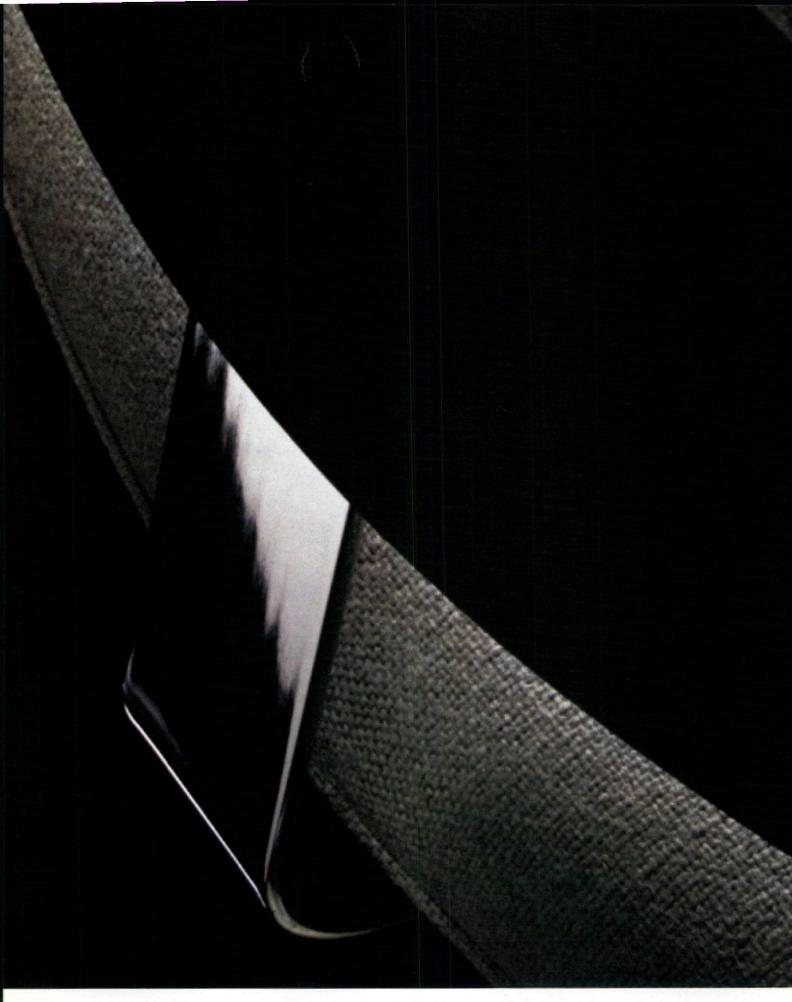

Plaza of the Americas, Photo G. Hawn

The d-chair<sup>™</sup>... designed to allow form to follow function and provide comfort for many body positions. The one-piece solid frame and shell construction assures durability. The d-chair stacks forty-five high and has companion arm and tablet versions. Available in a spectrum of sixteen exciting colors.