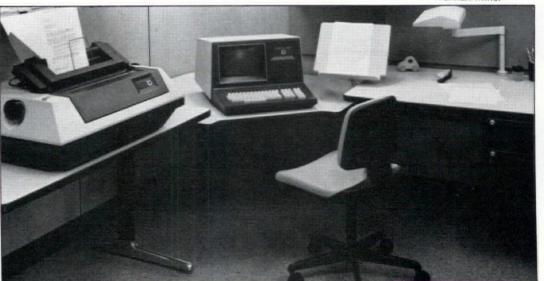

#### Humanism, technology to mix in July at ASID conference

San Francisco-"Dimensions Plus, Integrating Humanism With Technology" will feature scientist R. Buckminster Fuller and humanist Leo Buscaglia at the annual conference of the American Society of Interior Designers (ASID) to be held here July 28-August 1.

Both keynote speakers will address human problems and design solutions. "Dimensions Plus" will center on computer application in the design field with special workshops on automated technology.

An international exposition featuring products and services will expose designers to the latest available options for specification and use.

## Don't stop at our showroom

You'll see new designs in technical work stations and components for the electronic office.

The new Encore<sup>®</sup> Series Chair line that combines handsome design and improved comfort with exceptional value.

## window. Come on in.

Next logical step? Stop in. You'll get a better perspective on everything you need for today's office—and tomorrow's.

Logic leads you to Westinghouse. The Open Office System. Suite #906, Merchandise Mart. NEOCON XIV, June 15-18.