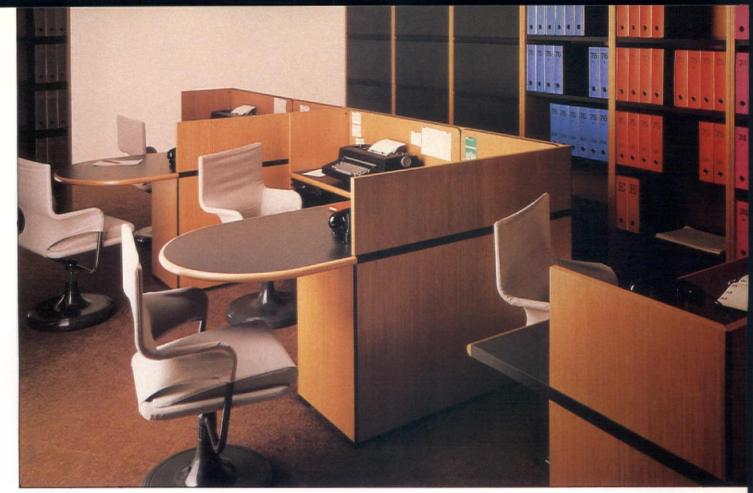

405.

Dunbar

# SOUND CONTROL IS







Panel Concepts, Space 1046— IMPAC power distribution system offers three-circuit, six-wire capability which enables up to 39 duplex receptacles to be energized from a single source.

Circle No. 402.

Atelier Int'l., Space 9-100— Marcatre, designed by Mario Bellini, is a system of woodbased workstations, desks, components, and accessories. Featured are flexible panel heights and conference rounds or half rounds. Circle No. 404.

Lehigh/Leopold, Space 815— Vistors will view 55+ open plan system which has been expanded to accommodate CRT/word processing equipment. Circle No. 398.

Knoll, Space 1111—New Zapf postformed laminate surfaces come in four standard stainresistant colors. Rounded edges are achieved through postforming process. Circle No. 399.



Atelier Int'l

# TARGET OF OPEN PLAN

**Precision, Space 832/5**—Firm will exhibit System 9 acoustical panels. A range of component options, including CRT work surfaces, are offered. **Circle No. 400.** 

Lehigh/Leopold





Precision



#### **OPEN PLAN**

CRT space is key option





Storwal

Croydon

Haworth



Storwal, Space 901-A new palette of 36 colors representing neutral and chromatic hues for firm's lines of metal office furniture will be introduced. Developed by ISD, the palette increases available selection by 18 colors. Circle No. 406.

Croydon, Space 1038-C.I.S. system has acoustically-sound, post-free panel-to-panel connections. Circle No. 396.

Spec'built, Space 1035-On exhibit will be firm's complete executive office, management workstation, and secretarial station. Each