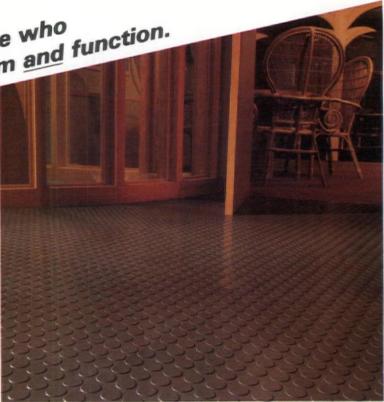

# WHEN WE CREATED A TOUGH HIGH-TRAFFIC FLOOR, SOMETHING BEAUTIFUL HAPPENED.

# Introducing Crosswalk".

Nothing makes a tough choice more beautifully simple than Crosswalk. The revolutionary new commercial floor from Armstrong. What makes Crosswalk so dramatically different from other floors is its mineral aggregate raised-disc visual. One distinctive pattern that actually performs on two different levels. Design is one. Crosswalk has a high-style image you don't often find in high-performance floors. A streamlined look that will beautifully complement any high-tech interior you design. Function is another. The specially formulated construction of Crosswalk makes it more slip-retardant than conventional smooth floors. And it's tough under the pressure of constant use-in schools, lobbies, airports-wherever there's a steady stream of heavy traffic. Durable Crosswalk comes in five attractive designer colors. And it installs with fewer seams because it comes in 6'-wide rolls up to 90' long. If you'd like to know more, write Armstrong, Dept. 25FCT, P.O. Box 3001, Lancaster, PA 17604. We'll show you how Crosswalk can make something beautiful happen to your next high-traffic interior.