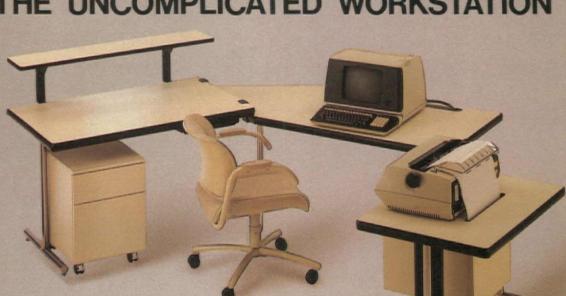

#### Humanism, technology to mix in July at ASID conference

San Francisco-"Dimensions Plus, Integrating Humanism With Technology" will feature scientist R. Buckminster Fuller and humanist Leo Buscaglia at the annual conference of the American Society of Interior Designers (ASID) to be held here July 28-August 1.