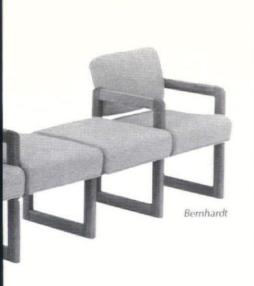

ar. The Al Herbert Collection will also be displayed. Circle No. 446.



Artemide, Space 851— Indoor/outdoor seating and table series will be introduced by the firm. Willi chairs have plasticized tubular steel frames and removable seat and back in impact-resistant polypropelene. Circle No. 317.

Bernhardt, Space 839/840— Continuum Collection is designed to provide a variety of arrangement options. Chairs, benches, and two lengths of tables can be inserted at any position and in any quantity. Circle No. 326.

**Probber, Space 857**—Firm's new Task Chair features a flexible back achieved by a concealed mechanism buried within the chair. Choice of soft upholstered foam arms or armless models. **Circle No. 306.** 



Vinyl edges prevent marring



Artemide

**CHAIRS** 





Probber

Gasser







Westin-Nielsen





Fixtures FMC





Gasser, Space 1149—Solid molded vinyl protective edge is featured on perimeter edge of chair back Model SE-8801. Edge prevents upholstery damage and protects tables, walls and other furniture. Circle No. 314.

Harter, Space 1129—New Harter/Stoll Collection offers three complete series of ergonomic office seating. A total of 20 models in the three series includes tilt, swivel, and side chair seating. Circle No. 305.

Krug

Brayton, Space 938—Ergo upholstered chair and twoseater are small-scaled. Circle No. 322.

Westin-Nielsen, Space 800— Earl Koepke designed the firm's new Series K seating line. Chairs consist of eight models offering contoured seats and backs. Circle No. 342.

Krug, Space 846—Solid hardwood frames on firm's Design 1203 are availab