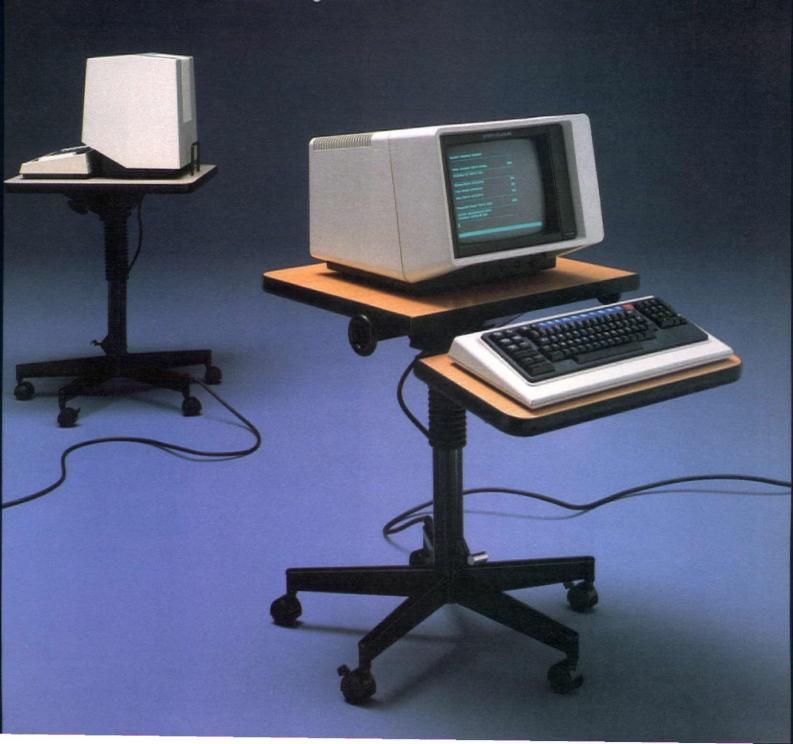

#### Humanism, technology to mix in July at ASID conference

San Francisco-"Dimensions Plus, Integrating Humanism With Technology" will feature scientist R. Buckminster Fuller and humanist Leo Buscaglia at the annual conference of the American Society of Interior Designers (ASID) to be held here July 28-August 1.

Both keynote speakers will address human problems and design solutions. "Dimensions Plus" will center on computer application in the design field with special workshops on automated technology.

An international exposition featuring products and services will expose designers to the latest available options for specification and use.

## Don't stop at our showroom

You'll see new designs in technical work stations and components for the electronic office.

The new Encore<sup>®</sup> Series Chair line that combines handsome design and improved comfort with exceptional value.

And a dynamic new fabric and trim color program.

## window. Come on in.

Next logical step? Stop in. You'll get a better perspective on everything you need for today's office—and tomorrow's.

Logic leads you to Westinghouse. The Open Office System. Suite #906, Merchandise Mart. NEOCON XIV, June 15-18.