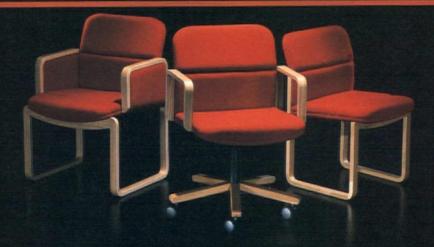

A Coordinated System of Management and Support Personnel Seating

Designer Don Petitt has combined the simplicity of function with the elegance of form to create the MGT<sup>¬¬</sup> System of swivel seating for Thonet. Exposed oak veneer molded plywood frames enhanced by smartly upholstered components give these chairs instant appeal to management level personnel. The handsome five point base offered in an all wood or a ply/cast aluminum version supports the varied range of styles and sizes for this grouping. A mere flick of the wrist changes the seat height of an unweighted unit. Easy to operate, comfortable swivel seating now places Thonet behind the desk as well as in front of it.