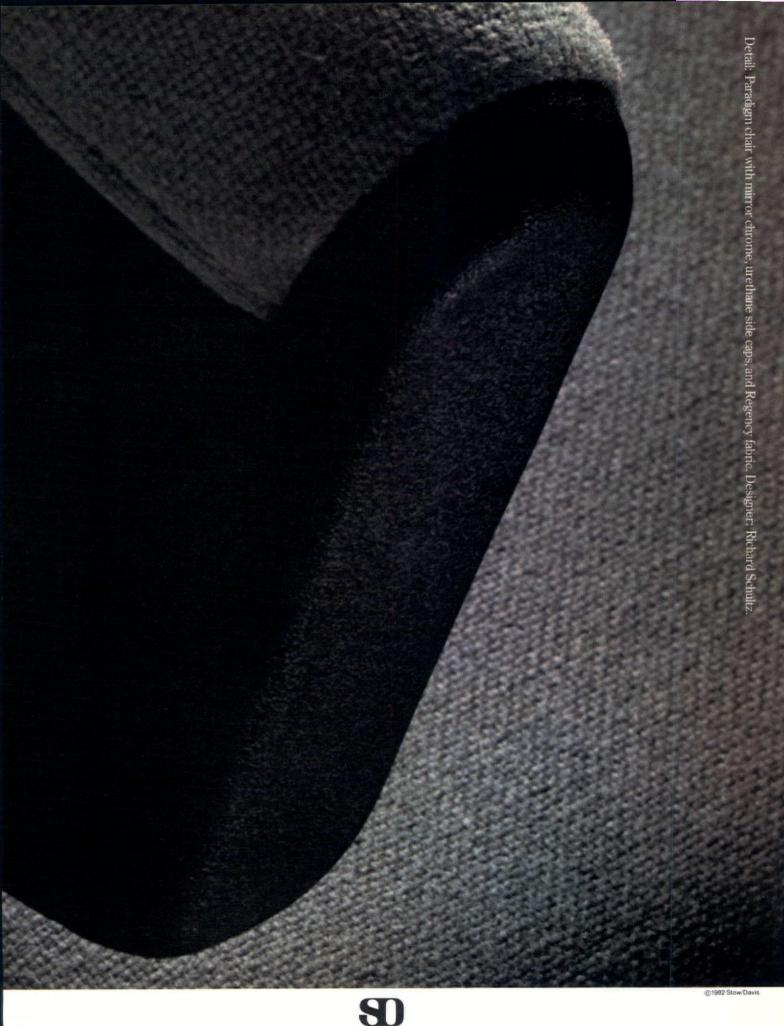

A Coordinated System of Management and Support Personnel Seating

Designer Don Petitt has combined the simplicity of function with the elegance of form to create the MGT<sup>¬¬</sup> System of swivel seating for Thonet. Exposed oak veneer molded plywood frames enhanced by smartly upholstered components give these chairs instant appeal to management level personnel. The handsome five point base offered in an all wood or a ply/cast aluminum version supports the varied range of styles and sizes for this grouping. A mere flick of the wrist changes the seat height of an unweighted unit. Easy to operate, comfortable swivel seating now places Thonet behind the desk as well as in front of it.