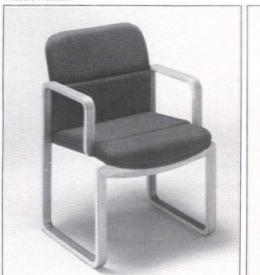

A Coordinated System of Management and Support Personnel Seating

Designer Don Petitt has combined the simplicity of function with the elegance of form to create the MGT<sup>¬¬</sup> System of swivel seating for Thonet. Exposed oak veneer molded plywood frames enhanced by smartly upholstered components give these chairs instant appeal to management level personnel. The handsome five point base offered in an all wood or a ply/cast aluminum version supports the varied range of styles and sizes for this grouping. A mere flick of the wrist changes the seat height of an unweighted unit. Easy to operate, comfortable swivel seating now places Thonet behind the desk as well as in front of it.