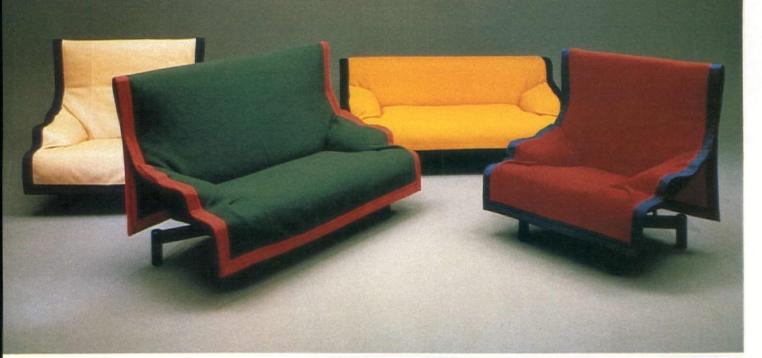

S, INC. P.O. Box 1028 • Morristown, TN 37814 • Phone: (615) 586-7000 Telex: 55-7457

Chair shown is the L13F05 from Madison's Tropical Group—also available in sofa and love seat. The companion Planter Group has upholstered arm inserts.

> Madison's new Tropical Group features an exposed solid oak frame, inset with tambour and finished in natural, medium or dark oak—oiled or lacquered. It's a warm, contemporary look as comfortable as it is beautiful. The Tropical Group. See it at your nearest Madison showroom.

Designed by Arthur Umanoff



Madison Furniture Industries P.O. Drawer 111 Canton, MS 39046 Phone 601/859-8000 Sales showrooms in: Chicago/Dallas/Denver Los Angeles/New York Portland/San Francisco Seattle



#### PRODUCT SHOWCASE

#### Upholstery changes with seasons, trends, whims



Colorful rectangular covers can be easily changed to give Sindbad series from Atelier International a new look. Collection includes armchair, sofa, and ottoman of padded steel framework.

Manufactured by Cassina of Italy, furniture is covered with loosely-fitted covers secured by hidden clips and Velcro. Covers are available in cotton piqué, brushed wool, and leather, all with contrasting trim. Bold and subdued colors are offered.

Designer Vico Magistretti has achieved a natural effect by gently tucking covers around the contours of furniture pieces. A corresponding line of tables is part of Magistretti's series. **Circle No. 443.** 

Vico Magistretti, designer of Al's Sindbad chair (shown, right) pursues urban planning, architecture, industrial, and furniture design in Milan, Italy. Hi