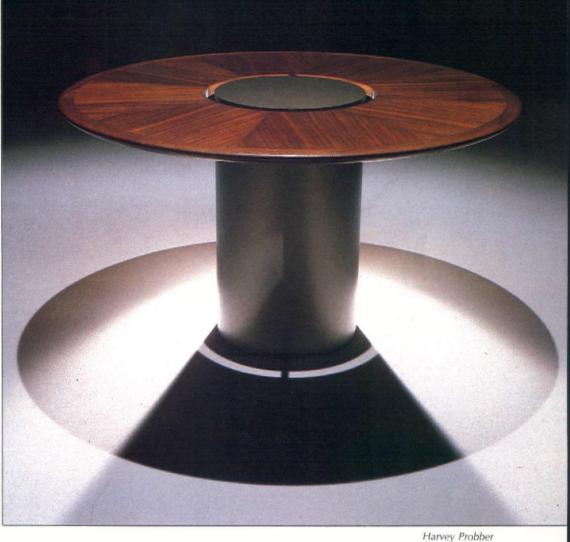

s in stainless steel or brass and is available in colored finishes. A rectangular version and custom sizes are offered. Circle No. 274.

Howe, Space 1158—Tempest Flip-Top table series has an automatic mechanism which brings table top from horizontal to vertical storage position and locks it into place. Circle No. 453.

Pace Collection, Space 860 -Olivetti Synthesis' square executive desk doubles as a conference table. Walnut surface features leather insert and stainless steel channel. Circle No. 269.

Davis Furniture, Space 11-116A -Five top shapes, eight wood bullnose edges, and 16 bases comprise a wide range of conference tables. Circle No. 273.

Gold Medal, Space 1696-Butcherblock table folds out to double size. Hardwood is finished in varnish with 11/4in.-thick top. Circle No. 275.





Cy Mann









Gold Medal



**TABLES**Crystal tops, high-gloss finishes sparkle





Edward Axel Roffman



Falcon, Space 1192—Tile, marble, oak veneer, mirror, and laminate are materials available to top this conference table. Wood-edged laminate is shown. Circle No. 285.

Edward Axel Roffman, Space 958—Oval-shaped table has high-gloss top finishes in Macassar ebony, olive ash burl, and elm burl. Base comes in black or brown. Circle No. 507.

**B & B America, Space 950**— Anodized aluminum frame supports cobalt crystal top of ½-in. beveled glass. **Circle No. 280.** 

**Krueger, Space 1184**—Beveled hardwood edges, oval tubular legs, and beveled frame accent "45" table. Two heights and varied dimensions are available. **Circle No. 267.** 

Johnson Industries, Space 1149 — Richard Win