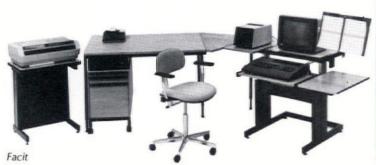

l NEOCON XIV





Harvey Probber

Herman Miller





### MAXIMIZES SPACE

Forum, a modular grouping of tables that adapt to many uses. Drawers are easily suspended from table tops for storage. **Circle No. 350.** 

Facit, Space 304—Products to be introduced include electrically-adjustable table, new printer stand, and lazy susan device. Seven terminal tables will be shown in stand-alone and workstation configurations. Circle No. 352.

Meridian, Space 10-167— Electronic System Support furniture is offered in a range of options that adapts to most electronic hardware. Circle No. 351.

**GF**, **Space 916**—Action arc and trapezoidal work surfaces (shown) will be supplemented by O.P.S. product expansions. Offered are wiring grommets for data and power lines. **Circle No. 355.** 



Fixtures





Meridian

GF





### **COMPUTER SUPPORT**

Screens, tables adjust separately

Howe, Space 1158—Firm's Information Management Station will be on display this year. Shown is a work table with leg-way wire manager connected to a machine table with casters and lazy susan. Circle No. 460. Data Furniture, Space 874D —RH-System VDT tables offer adjustment capability of 10 in. up or down. Screens adjust separately. Circle No. 353.

Samsonite, Space 1044—New 3100 series offers coordinated

tables, stands, and stations in 24 sizes and configurations. Units are available in two heights for both seated or short-term standing use. Storage shelves are optional; adjustable glides are standard. **Circle No. 356.** 



Samsonite



Howe





Dayenian Stendig



Nizzia, DiLorenzo Carpets Int'l



Eisen