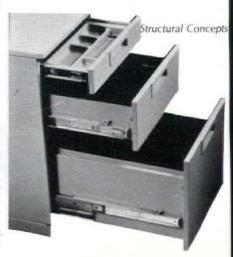

rts, Space 915-A — Radius Two desk-top system is a William Sklaroff design. Available in console version or individually in a wide range of metals. Circle No. 299.

Washington Clock Works Space 1167—Wall clock has quartz electronic chiming movement. Four chime selections, volume control, and day/night mode are standard. Circle No. 457.

Hauserman, Space 1012— Privacy panel system now features free-standing files which accommodate electronic processing data, computer print-outs, and EDP materials. Circle No. 360.

Smokador, Space 893— Modu Plus 6000 accessory system features modular components that can be panel-mounted. Circle No. 458.

Structural Concepts, Space 900—New, rolling-cube pedestal file has anti-tip fifth wheel base. Pedestal can be used under any work surface. Circle No. 361.





DAZZLING COMFORT FROM LA-Z-BOY CONTRACT DESIGNED BY EDWARD VASQUEZ

Light, bright, pleasing to the eye. This is what one first perceives when he views our new Series 7000. It's scaled and proportioned for the open office of today's business environment. Its clean, efficient lines will enhance the decor and help improve the productivity of the office.

What is equally important about our new Series 7000 is what you don't see. More man hours are lost due to back problems and muscle fatigue than any other reason. The major contributor to these problems is improper seating. Series 7000 is ergonometrically designed for proper compressed seat height and lumbar support.

Guality is another feature of Guality is another feature of Series 7000. Each style features a hardwood frame, double-dowel