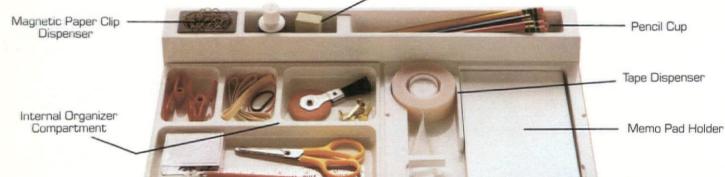

s and they told us (1) crisp styling, (2) freedom from the clutter which detracts from a designer's original visual concept and (3) client acceptance.

We asked. Then we created Compaxx.™ Calendar, memo pad, pencil cup, tape dispenser, magnetic paper clip dispenser, utility scoop in one compact, superbly conceived

organizer. Plus internal space for irksome odds 'n Phone (312) 439-4020 Circle 69 on reader service card 16 mile Universal Tray Lift-Off Calendar (for optional card file 1111111111111111 or ashtray)

ends. Optional ashtray or card file fits right in. The look is timeless. Functional. In "right"

colors to blend with any office environment. Compaxx is a specification your clients will appreciate.

See us at NEOCON space #879.



1850 E. Estes Ave., Elk Grove Village, IL 60007







Available in Black, Brown, Putty, White. Shown with optional card file.

Tenex Corporation, 1980 Pat. Pend. Circle 70 on rea

# STATE OF THE ART CREATED BY POPULAR COMPLAINT.





BioChair incorporates an exclusive dual-axis back which pivots and rotates simultaneously.



chairs are popular

office sources

of complaint: People who sit in them complain about back problems ...their employers complain about lost productivity. Nobody knows more about what makes a chair comfortable than American Seating ...BioChair™ is the result of that knowledge.

Only BioChair, designed by Hugh Acton, incorporates the dual-axis back that pivots and rotates simultaneously to support and stimulate the seated worker through a full range of daily activities. The cushioned, molded seat provides a soft water