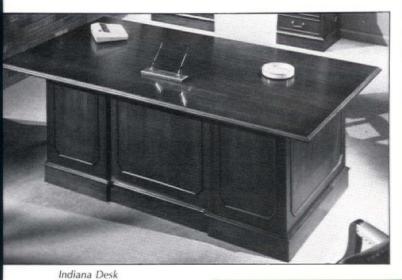

in a range of materials. Standard finishes include walnut, oak, cherry and teak. Circle No. 452.

Stow/Davis Funiture, Space ICF, Space 945-Pinstripe desk series from Walker Group

secretarial models with varied returns and pedestals. Circle No. 271.

Myrtle Desk, Space 1162-Contemporary executive collection is crafted of oak solids and veneers. Circle No. 290.









### PACE INTROS

Hesco, Space 968—High sheen walnut finish is result of hand-rubbed lacquer process. Brass detailing, suspended drawers are standard. Circle No. 504.

Romweber, Space 6-166-

Oak work table has a large

drawer in side apron. Sectioned top is proportioned to pedestal legs. **Circle No. 281.** 

Indiana Desk, Space 1045— Chippendale styling accents solid black walnut desk in executive model. Circle No. 287.





Myrtle Desk



Romweber

Hesco







### DESKS

### Look softened by bullnose edges

Lunstead, Space 1167— Expresso five-day shipping program will be the thrust of introductions this year. Soft and First Profile desk lines will be available. Circle No. 455.

Alma, Space 1140—Series 1600 desks have bullnose edging and black reveal accents. Desks are available in oak or walnut. Varied sizes and pedestal styles are offered. Circle No. 277.

Krug, Space 846—Series 7800 conference desk has overhang surface styling on double pedestal. File and box drawers, and dictation slide come in both pedestals. Circle No. 272. Artopex, Space 1049—Steel desk series features a range of pedestal, credenza, and worktable options. File drawer arrangements are flexible. Circle No. 279.

Halcon Corp., Space 1