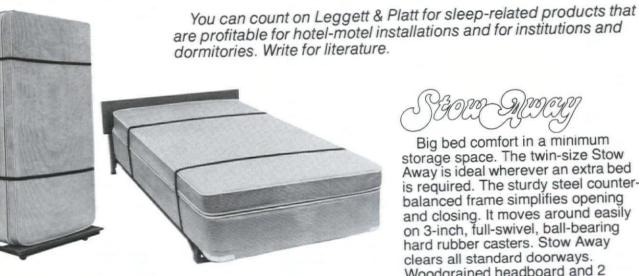

toll free (800) 253-0866 for instant information and our free Custom Design/Build Options kit.

Packard Industries, Inc. 1515 U.S. 31 North, Niles MI 49120 Showroom-1054A Merchandise Mart, Chicago

See us at NEOCON



QUICK PRINT OF AMERICA, INC., BEVERLY HILLS, CALIF.



# TEMPUSI

SPACE NO. 1043 MERCHANDISE MART NEOCON XIV

Softened lines and metal trim accent Boling's executive look for tomorrow. Like the original Tempus, this new line is sleek, contemporary and unparalleled in construction and durability. Versatility is combined with generous storage space in furnishings that offer streamlined elegance for the modern-minded executive. Available in walnut or ash, Tempus II is tomorrow's look for today's executive.



### **Contract sleep-oriented products** that pass the test of time.





Big bed comfort in a minimum storage space. The twin-size Stow Away is ideal wherever an extra bed is required. The sturdy steel counterbalanced frame simplifies opening and closing. It moves around easily on 3-inch, full-swivel, ball-bearing hard rubber casters. Stow Away clears all standard doorways. Woodgrained headboard and 2 retaining straps included.

### **Rollaway Beds**

Sturdy steel angle construction. Double-strand twin-link fabric or polypropylene decks. Casters are medium hard rubber with full ballbearing swivel action. Color is deep coffee brown. Three widths are available....30," 39" and 48."



Sturdy and practical. Fast assembly without tools. Linwood's durability and maintenance savings make it especially suited for contract applications. Accommodates all bedding size