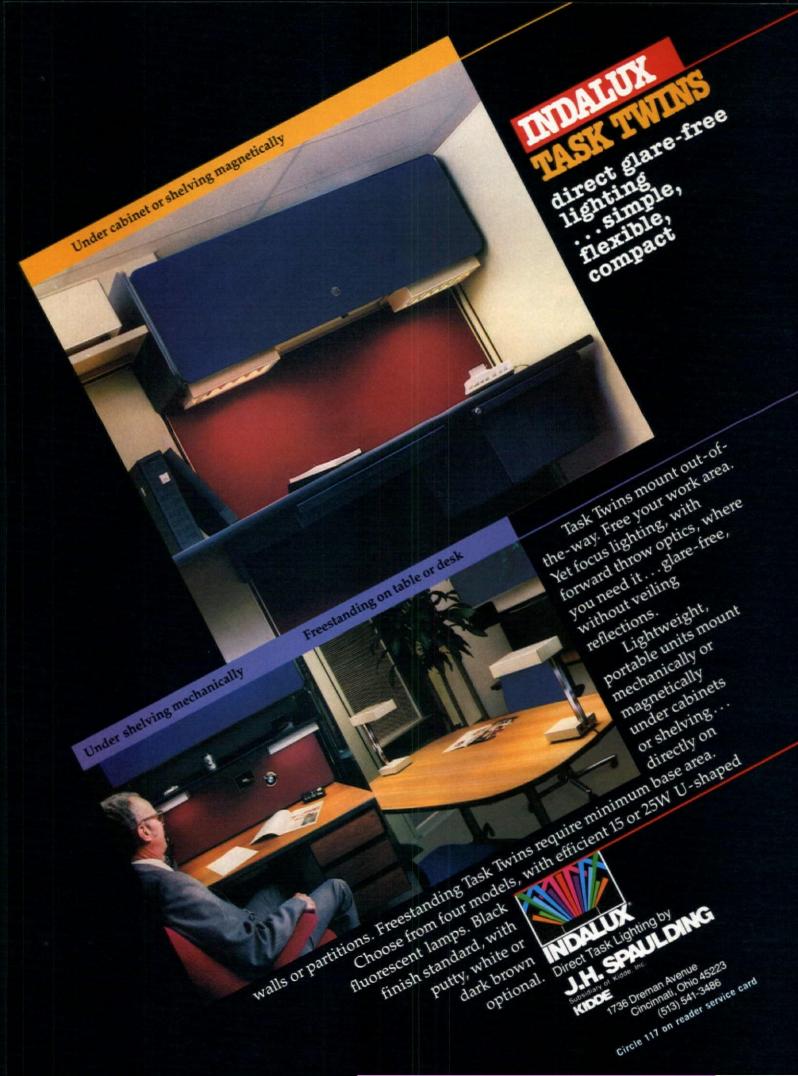

most tedious and time-consuming functions:

area calculations, furniture inventories, repetitive element drawing among others. And, produces a fully detailed, accurate drawing at a speed that will keep you ahead of your time schedule. It makes modifications instantaneously; and allows you to convert automatically from interior designs seen in plan view to the same designs in orthographic, isometric and perspective.

tive as a fully

For a surprisingly small investment, SIGMAGRAPHICS II will greatly increase your productivity ... and make your clients very happy at the way you put them in their places. For additional information, call **800-525-7050** and ask for our free brochure.



SIGMA DESIGN INC. 7306 S. Alton Way Englewood, CO 80112 (303) 773-0666

Circle 116 on reader service card



#### PRODUCTS & SERVICES

# Urethane foam of 55 percent fire-retardant materials proves effective in flame-spread test



Burning newspapers, simulating cigarette fire, are shown on chairs two minutes after ignition during a demonstration of Pyroguard fire-retardant foam. Room on left features flame-resistant seat cushions and carpet backing.

Five minutes later, newspaper fire on Pyroguard chair (left) is only smouldering.





Seven minutes after ignition, flames in room (right) threaten to spread to other furnishings and begin to fill room with smoke. Fire in room (left) is almost out.

Partial view of Pyroguard-treated room (below) illustrates contrast between lack of and use of flame retardant materials. The untreated room has been gutted while the treated room shows insignificant d