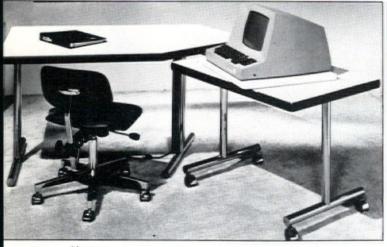

#### Humanism, technology to mix in July at ASID conference

San Francisco-"Dimensions Plus, Integrating Humanism With Technology" will feature scientist R. Buckminster Fuller and humanist Leo Buscaglia at the annual conference of the American Society of Interior Designers (ASID) to be held here July 28-August 1.