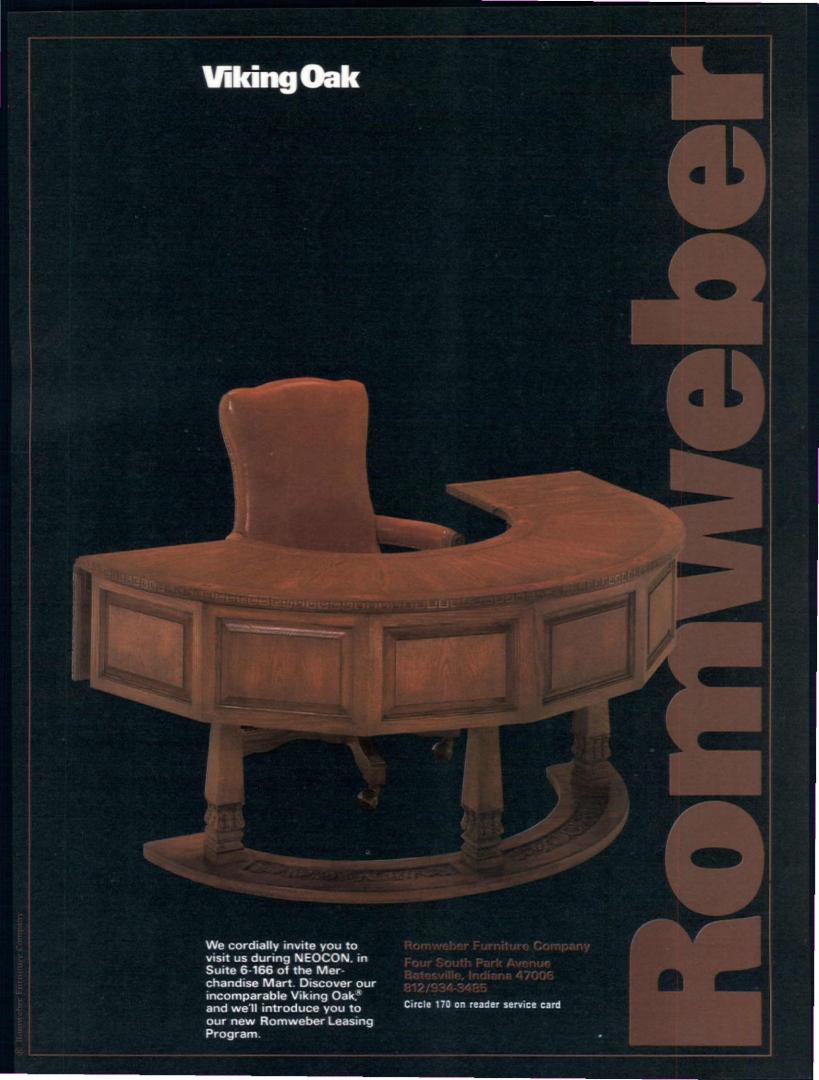

IVNBOOR

New from McDonald
Complete twelve piece collection
Handcrafted for the chief executive SST-9100 collection – compatible with today's look in executive suites.

# MCDonald C Products 2685 Walden Avenue, Buffalo, N.Y. 14225

The standard by which others are judged. Circle 6 on reader service card