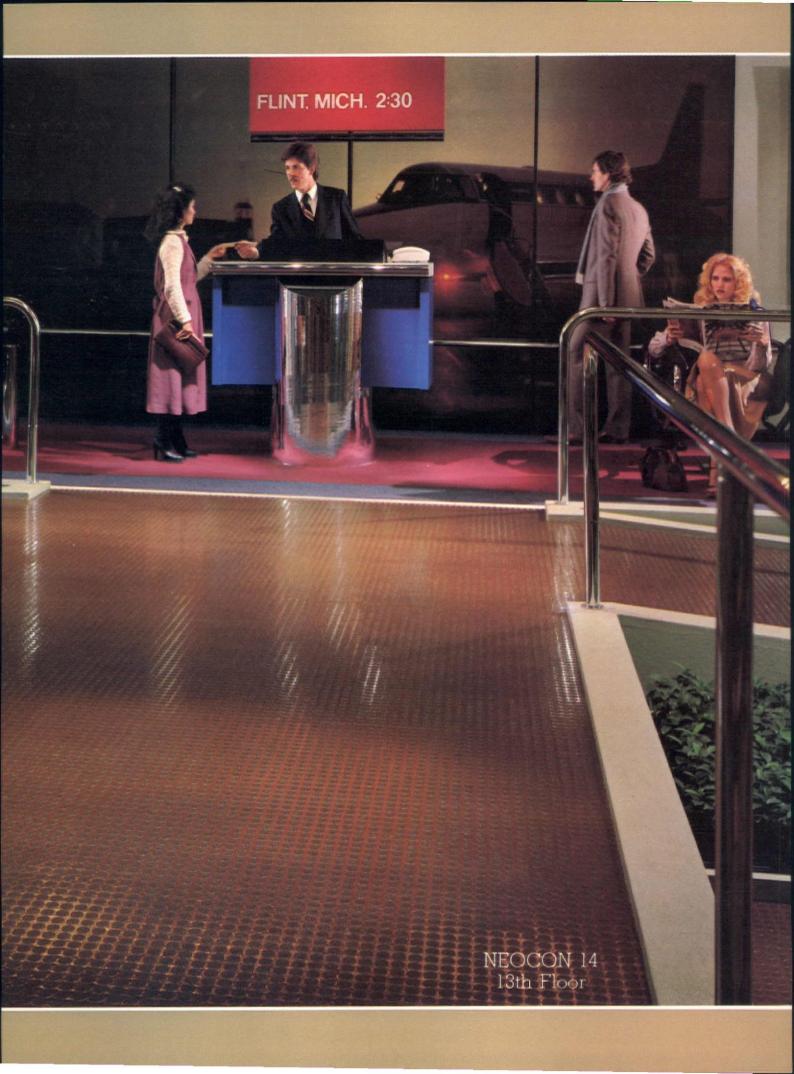

# WHEN WE CREATED A TOUGH HIGH-TRAFFIC FLOOR, SOMETHING BEAUTIFUL HAPPENED.

# Introducing Crosswalk".

Nothing makes a tough choice more beautifully simple than Crosswalk. The revolutionary new commercial floor from Armstrong. What makes Crosswalk so dramatically different from other floors is its mineral aggregate raised-disc visual. One distinctive pattern that actually performs on two different levels. Design is one. Crosswalk has a high-style image you don't often find in high-performance floors. A streamlined look that will beautifully complement any high-tech interior you design. Function is another. The specially formulated construction of Crosswalk makes it more slip-retardant than conventional smooth floors. And it's tough under the pressure of constant use-in schools, lobbies, airports-wherever there's a steady stream of heavy traffic. Durable Crosswalk comes in five attractive designer colors. And it installs with fewer seams because it comes in 6'-wide rolls up to 90' long. If you'd like to know more, write Armstrong, Dept. 25FCT, P.O. Box 3001, Lancaster, PA 17604. We'll show you how Crosswalk can make something beautiful happen to your next high-traffic interior.