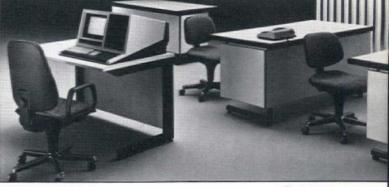

#### Humanism, technology to mix in July at ASID conference

San Francisco-"Dimensions Plus, Integrating Humanism With Technology" will feature scientist R. Buckminster Fuller and humanist Leo Buscaglia at the annual conference of the American Society of Interior Designers (ASID) to be held here July 28-August 1.

Both keynote speakers will address human problems and design solutions. "Dimensions Plus" will center on computer application in the design field with special workshops on automated technology.

An international exposition featuring products and services will expose designers to the latest available options for specification and use.