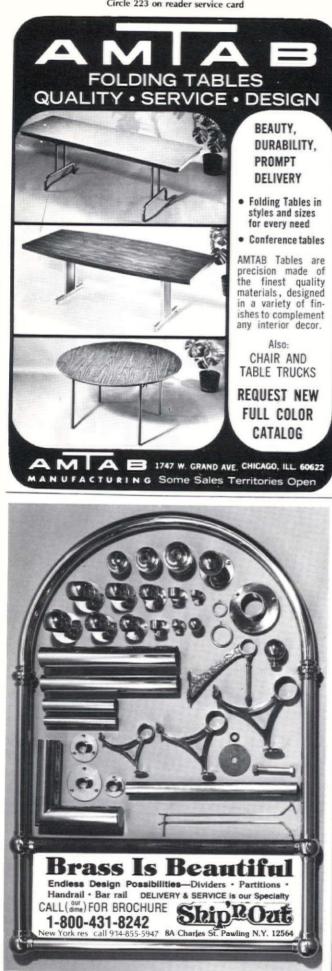

A Coordinated System of Management and Support Personnel Seating

Designer Don Petitt has combined the simplicity of function with the elegance of form to create the MGT<sup>¬¬</sup> System of swivel seating for Thonet. Exposed oak veneer molded plywood frames enhanced by smartly upholstered components give these chairs instant appeal to management level personnel. The handsome five point base offered in an all wood or a ply/cast aluminum version supports the varied range of styles and sizes for this grouping. A mere flick of the wrist changes the seat height of an unweighted unit. Easy to operate, comfortable swivel seating now places Thonet behind the desk as well as in front of it.