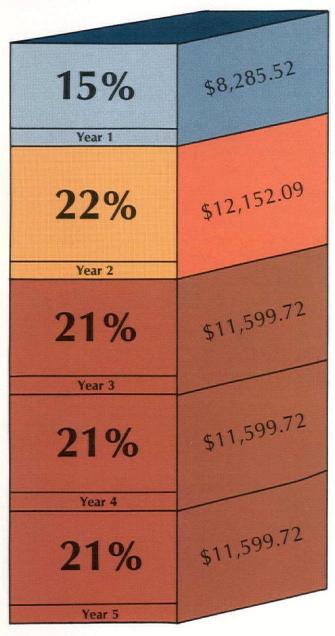

ratches and indentations. Circle No. 423.

Guilford of Maine, Hyatt Regency East, Wacker Dr. Hobnail fabric will be introduced to coordinate with FR-701. Available in 66-in. width, fabric meets Class A requirements of E-84 and NFPA 701 tests for fire resistance. **Circle No. 420.** 

Functional Office Furniture, Milo E. Bloch, 415 N. LaSalle. Labofa Ergo 505 series features contoured seat with waterfall seat edge and wider backrest. Pneumatic lever allows easy height adjustment. Twin casters revolve fully. Circle No. 416.





Design Group



Functional



### Fast Depreciation, 10% Tax Credits Fuel Spending For Contract Projects

Five-year cost recovery and 10 percent investment credits are stimuli to expanded budgets for corporate interiors

### Total furniture investment = \$55,236.78



Total return after 5 years = \$55,236.77

Budgets and expand service to clients. Effective with the Economic Recovery Tax Act (ERTA) of 1981, statutes designed to stimulate corporate investment in office interiors can greatly affect the future of commercial projects.

Comprised of two parts—the Accelerated Cost Recovery System (ACRS) and the investment tax credit—the new guidelines significantly reduce depreciation periods for most office furniture, furnishings, and equipment to five years. In addition, 10 percent investment credits on these items are offered. Covered by the statutes are all types of systems furniture, movable partitions, flatwire or coaxial cables, and at least seven types of energy properties.

#### Offers higher annual deduction rate

"Technically, ACRS is the equival