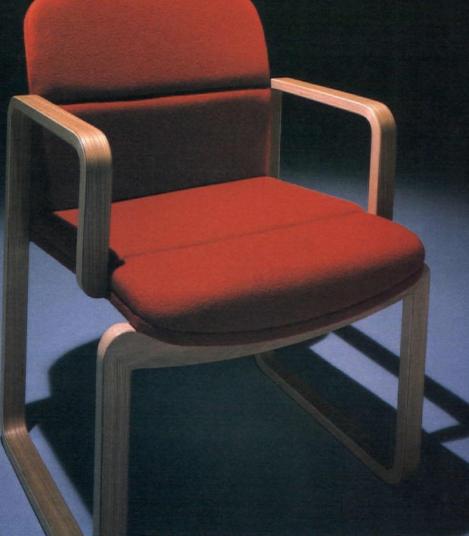

A Coordinated System of Management and Support Personnel Seating

Designer Don Petitt has combined the simplicity of function with the elegance of form to create the MGT<sup>¬¬</sup> System of swivel seating for Thonet. Exposed oak veneer molded plywood frames enhanced by smartly upholstered components give these chairs instant appeal to management level personnel. The handsome five point base offered in an all wood or a ply/cast aluminum version supports the varied range of styles and sizes for this grouping. A mere flick of the wrist changes the seat height of an unweighted unit. Easy to operate, comfortable swivel seating now places Thonet behind the desk as well as in front of it.