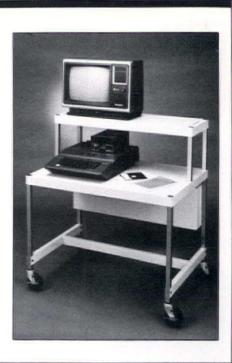

#### Humanism, technology to mix in July at ASID conference

San Francisco-"Dimensions Plus, Integrating Humanism With Technology" will feature scientist R. Buckminster Fuller and humanist Leo Buscaglia at the annual conference of the American Society of Interior Designers (ASID) to be held here July 28-August 1.