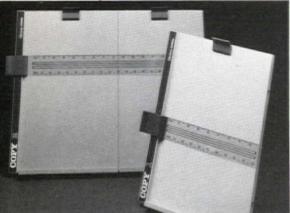

## Cable/paper access provided by versatile printer stand

Atlantic DataFurniture introduces a flexible printer stand which accommodates a variety of printers such as GE 2030 and Digital Equipment LA34. Printers are shock-mounted to stand surface which has integral cable and paper access routes. Frame is of 14gauge tubular steel finished with either textured black or putty. **Circle No. 469**.