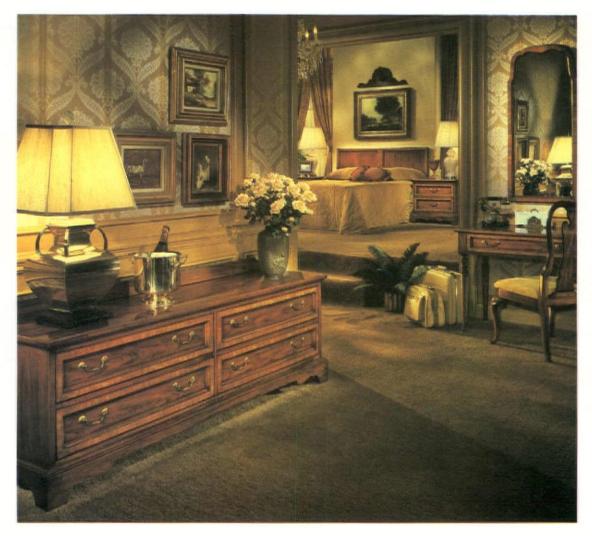

# Classic elegance.

American Classics. The ultimate blend of uncompromising design and craftsmanship. Its appearance rivals that of the most expensive furniture. Elegant pecan banding offers a beautiful contrast to the dark pecan and cherry woods. And graceful drawer pulls accent its classic traditional design. A broad selection of dining room and bedroom pieces is available.

American Classics. It offers an appearance consistent with the quality image your guests expect. For the Thomasville and Armstrong Contract representative nearest you, call 919-475-1361.

Thomasville CONTRACT