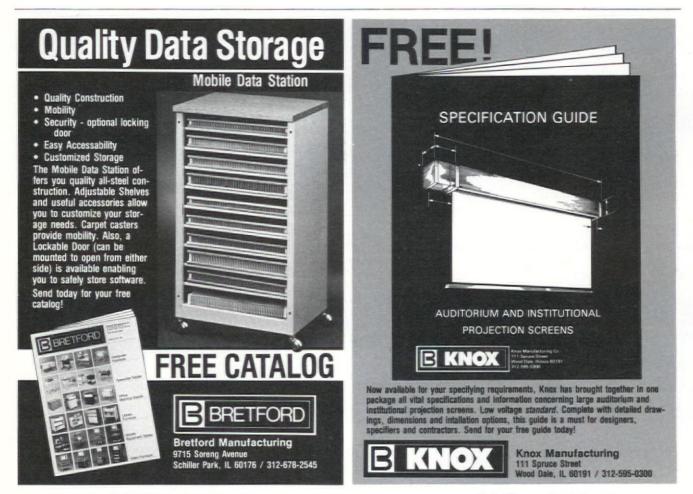

# WHISPERWALL<sup>\*\*</sup>

walls, file cabinets or any vertical surfaces, Whisperwall panels dramatically diminish clamor and both your designing need and your economic sense-without raising a voice. blare. Available in 20 decorator shades and special-request fabrics, Whisperwall "speaks strongly to Whisperwall" acoustical panels hush distracting sounds and dissipate airborne noises. Mounted on

Or write CONTEMPORARY PRODUCTS, INC. 7 Grand Boulevard North, Brentwood, New York 11717. In New York State: (516) 231-4370/(212) 895-6633 Call Toll-Free: (800) 645-5156 for further information. See Whisperwall" at NEOCON, June 15th-18th, at the Chicago Lake Shore Best Western, 600 North Lake Shore.