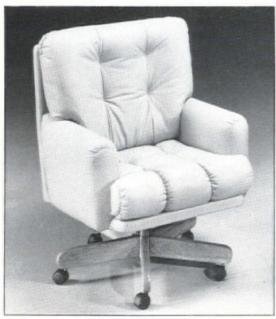

lect from. High and low back, open or closed arms, armless, guest, secretarial and teller stool versions are available. Wood bases are offered in more than 30 finishes, plus mirror chrome, bronzes, and epoxy. Circle No. 337.

Leathercraft, Space 447— Comfort and contemporary styling highlight low back and high back executive chairs from Leathercraft. Detailed hand tufting and exposed oak pedestal bases mounted on rollers are among standard features. Available in 249 top grain leathers and a complete line of contract vinyls and nylons. Circle No. 325.

HAG, Space 1052—Split Series accommodates individual anthropometric needs as well as differing task positions. Available in high or low back versions. Frames offered in chrome or natural beechwood with three stain options. Circle No. 323.





Leathercraft













Comforto



Charvoz-Carsen



Helikon, Space 961—Delphi Chair, designed by Bob Becker, is available in natural ash or yellow birch with walnut, cherry, or mahogany finish. Self-supporting seat is made of molded ABS. Chair is also offered in an armless version. Circle No. 315.

Comforto, Space 1041/2— Firm will reveal its new executive chair designed to give support in every position. Operations chair is part of Comforto's System 15 and includes infinite posture and height adjustment to any position. Circle No. 331.

Charvoz-Carsen, Space 1500 —Dauphin G1500 CRT Systems chair features larger, fully tapered back, built-in lumbar support, and two pneumatic levers for seat height and back incline. Full seat tilt provides added comfort for people of short stature. Ci