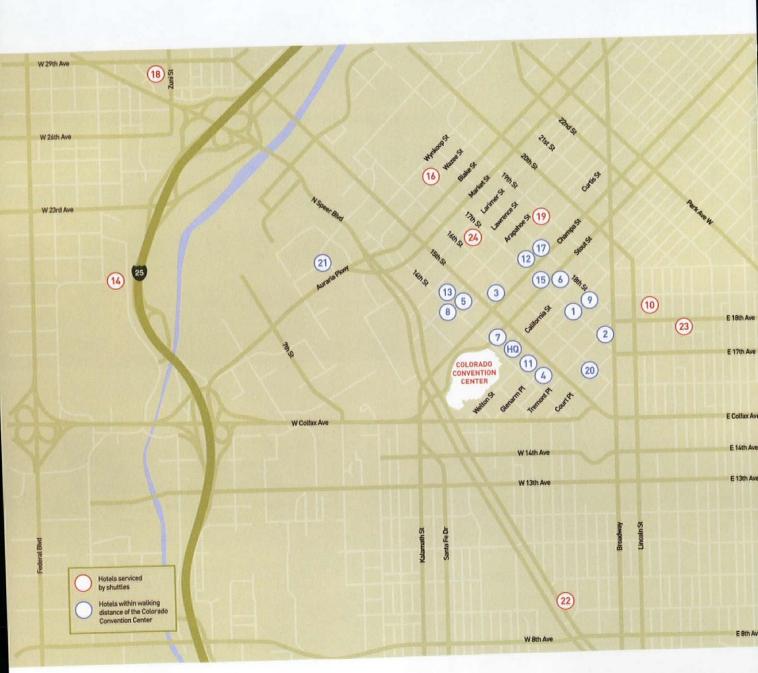

#### HOTEL AND TRANSPORTATION

#### **AIA Housing**

#### LOBBY B

Come with any questions regarding convention housing in Denver. Or make your housing arrangements for the 2014 AIA National Convention in Chicago.

| 0011101111 |   |   |   |  |  |   |   |   |   |   |   |   |   |     |   |  |                |
|------------|---|---|---|--|--|---|---|---|---|---|---|---|---|-----|---|--|----------------|
| Tuesday    |   |   |   |  |  |   |   |   |   |   | ٠ |   |   |     |   |  | Noon-5 p.m.    |
| Wodnosday  |   |   |   |  |  |   |   |   |   |   |   |   |   |     |   |  | 6:30 a.m6 p.m. |
| VVeunesday | • | • |   |  |  |   |   |   |   |   |   |   |   | · · |   |  | 6:30 a.m5 p.m. |
| Inursday   |   |   | • |  |  |   | • | • | • | • |   | · | • |     |   |  | 6:30 a.m5 p.m. |
| Friday     |   |   |   |  |  | ٠ | ٠ | • |   |   |   |   |   |     |   |  | 6:30 a.m5 p.m. |
| Saturday   |   |   |   |  |  | • | • | • |   |   |   | • |   | ٠   | • |  | 7 a.m2 p.m.    |
|            |   |   |   |  |  |   |   |   |   |   |   |   |   |     |   |  |                |

#### **Hotel Shuttle**

#### **OUTSIDE OF LOBBY B ON WELTON STREET**

Complimentary shuttle service operates between the Colorado Convention Center and designated hotels at approximately 15–20 minute intervals. (Shuttle schedule may vary due to traffic and weather conditions.)

#### Hotel List

| Map Number | Hotel                                                                           | Shuttle Route | Pick-up/Drop-off Location                        |
|------------|---------------------------------------------------------------------------------|---------------|--------------------------------------------------|
| HQ         | Hyatt Regency Denver at Colorado Convention Center 650 15th Street 303-436-1234 |               | Walking distance                                 |
| 1          | Brown Palace Hotel<br>321 17th Street 303-297-3111                              |               | Walking distance                                 |
| 2          | Comfort Inn Downtown, Denver<br>401 17th Street 303-296-0400                    |               | Walking distance                                 |
| 3          | Courtyard Denver Downtown<br>934 16th Street 303-571-1114                       |               | Walking distance                                 |
| 4          | Crowne Plaza Downtown Denver<br>1450 Glenarm Place 303-573-1450                 |               | Walking distance                                 |
| 5          | Curtis, a DoubleTree by Hilton<br>1405 Curtis Street 303-571-0300               |               | Walking distance                                 |
| i          | Denver Marriott City Center<br>1701 California Street 303-297-1300              |               | Walking distance                                 |
|            | Embassy Suites Denver—Downtown/Convention Center 1420 Stout Street 303-592-1000 |               | Walking distance                                 |
|            | Four Seasons Hotel Denver<br>1111 14th Street 303-389-3000                      |               | Walking distance                                 |
|            | Grand Hyatt Denver<br>1750 Welton Street 303-295-1234                           |               | Walking distance                                 |
| 0          | Hampton Inn & Suites—Downtown<br>1845 Sherman Street 303-864-8000               | 2             | Curbside on Sherman Street                       |
| 1          | Hilton Garden Inn Denver Downtown<br>1400 Welton Street 303-603-8000            |               | Walking distance                                 |
| 2          | Hotel Monaco Denver<br>1717 Champa Street 303-296-1717                          |               | Walking distance                                 |
|            | Hotel Teatro<br>1100 14th Street 303-228-1100                                   |               | Walking distance                                 |
|            | hotel VQ<br>1975 Mile High Stadium Circle 303-433-8331                          | 3             | Curbside on Mile High Stadium Circle             |
|            | Magnolia Hotel Denver<br>818 17th Street 303-607-9000                           |               | Walking distance                                 |
|            | <b>Oxford Hotel</b><br>1600 17th Street 303-628-5400                            | 1             | Curbside, front entrance on 17th Street          |
|            | Residence Inn Denver City Center<br>1725 Champa Street 303-296-3444             |               | Walking distance                                 |
|            | Residence Inn Denver Downtown<br>2777 Zuni Street 303-458-5318                  | 3             | Curbside on Zuni Street                          |
|            | Ritz-Carlton, Denver<br>1881 Curtis Street 303-312-3800                         | 1             | Southwest corner of 9th and Curtis Streets       |
|            | Sheraton Denver Downtown Hotel<br>1550 Court Place 303-893-3333                 |               | Walking distance                                 |
|            | SpringHill Suites Denver Downtown 1190 Auraria Parkway, Suite A 303-705-7300    |               | Walking distance                                 |
|            | TownePlace Suites Denver Downtown                                               | 4             | Front entrance                                   |
|            | Warwick Denver Hotel                                                            | 2             | Hampton Inn & Suites, curbside on Sherman Street |
|            | Westin Denver Downtown                                                          | 1             | Southwest corner of 17th and Lawrence Streets    |