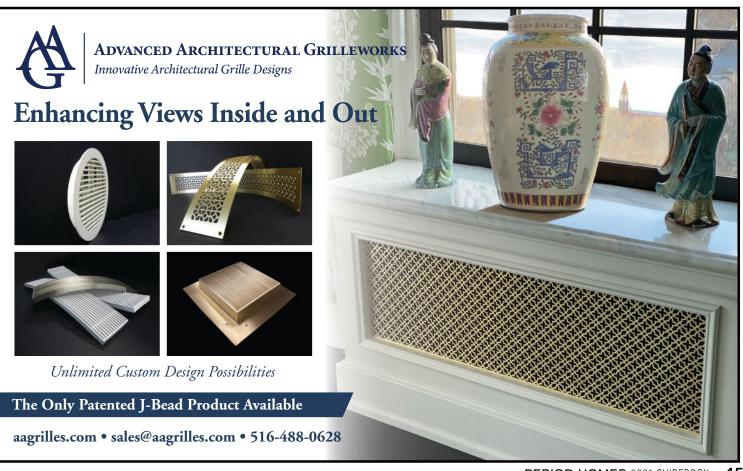

# ADVANCED ARCHITECTURAL GRILLEWORKS

516-488-0628 www.aagrilles.com New Hyde Park, NY 11040

Custom manufacturer of linear bar & perforated grilles, decorative metal panels, architectural screens, HVAC grilles, radiator grilles, enclosures, registers, grilles for millwork inserts, laser cut metal panels, & the Authentic Patented\* Plaster J Bead® frame. Metal fabricators: aluminum, brass, bronze, steel, & stainless steel with variety of metallic & applied finishes. \*Patent# 9,765,988