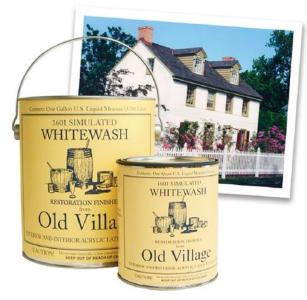

#### **OLD VILLAGE PAINT**

215-234-4600; Fax: 215-234-4601 www.old-village.com Perkiomenville . PA 18074

Supplier of historic-restoration finishes, natural earth pigments, Old Village linseed-oil paints, Williamsburg Buttermilk Paints, and wood-stain glazes. Also a source for feathers, combs, and other graining tools.

SEE OUR AD ON PAGE 35