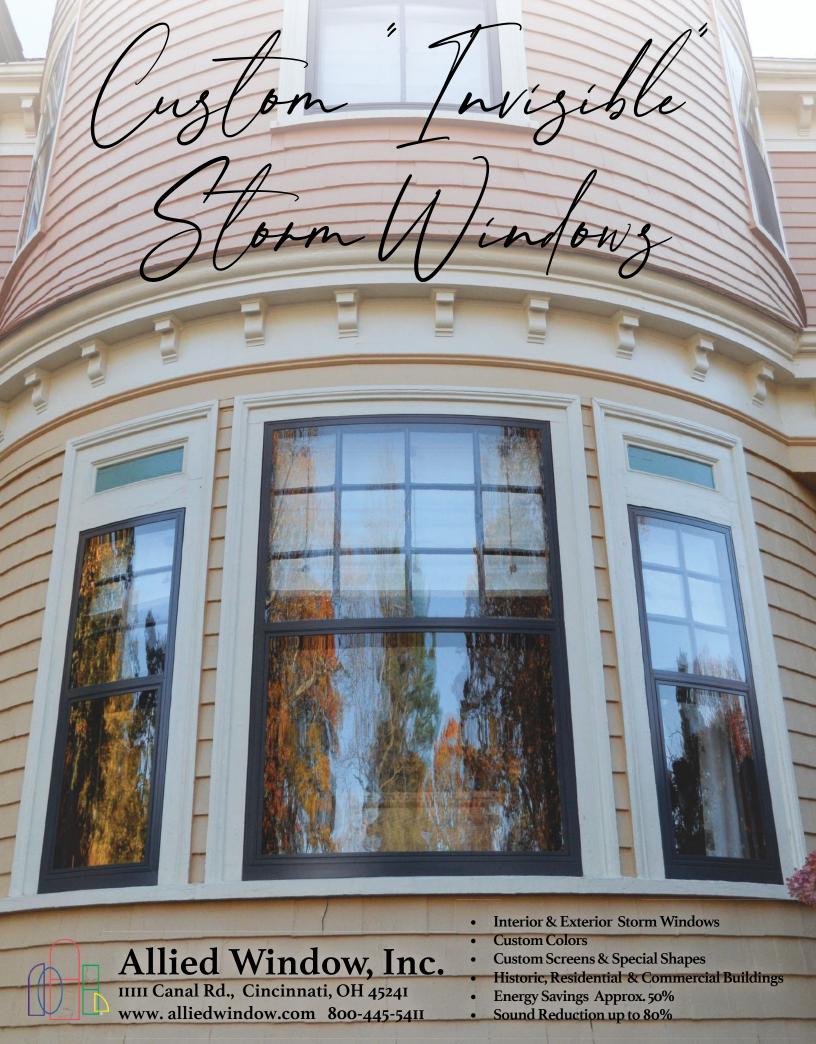

#### ALLIED WINDOW, INC.

800-445-5411; Fax: 513-559-1883 www.alliedwindow.com Cincinnati, OH 45241

Manufacturer & installer of aluminum interior & exterior custom "invisible" storm windows® that disappear in the window opening. Custom colors, shapes, bent glass, various glazing materials for energy efficiency, sound reduction and protection from UV & vandalism. Historic, commercial, residential & industrial applications. TRADITIONAL BUILDING CONFERENCE SPONSOR