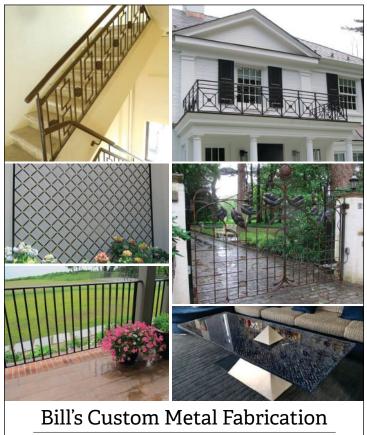

# BILL'S CUSTOM METAL FABRICATIONS

516-945-4077; Fax: Same as phone www.billscustommetal.com Westbury, NY 11590

Manufacturer of hand-forged ornamental ironwork: garden furniture, gazebos, gates, railings, furniture, fireplace doors & candelabras; servicing the Long Island & tri-state areas.

SEE OUR AD ON PAGE 44