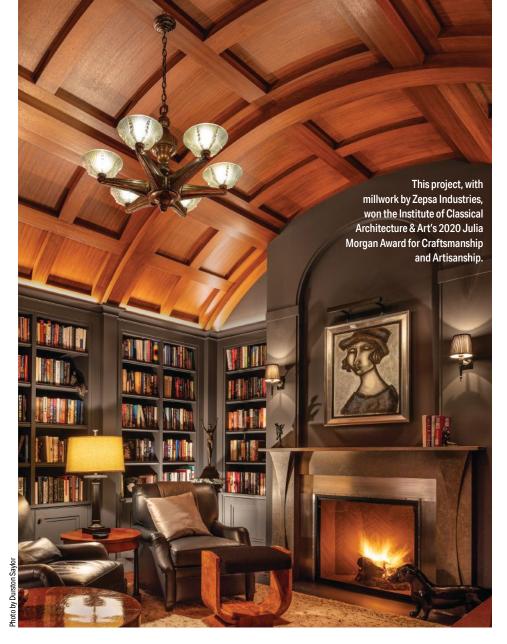

#### **ON THE COVER**

This project, with millwork by Zepsa Industries, won the Institute of Classical Architecture & Art's 2020 Julia Morgan Award for Craftsmanship and Artisanship.

COPYRIGHT: 2021 by Active Interest Media Holdco, Inc., Boulder, Colorado. This publication may not be reproduced, either in whole or part, in any form without written permission from the publisher.