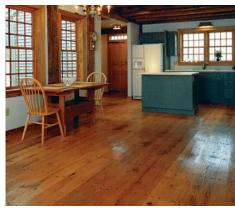

#### **Driwood Moulding Co.**

DRIWOOD.COM

For more than a century, Driwood Moulding has been crafting embossed and plainwood mouldings that replicate the look of hand-carved examples from 17th-, 18th- and 19th-century designs in a variety of styles, including Georgian, Colonial, Federal, French, Adam, and Williamsburg.

The seven-employee South Carolina-based studio, whose in-stock mouldings number more than 500, crafts the millwork on vintage precision equipment in its 540,000-square-foot woodshop.

"As craftsmen and keepers of a time-honored tradition, it's our mission to bring beauty, history, and artistry into every space we touch," says CEO H. Timmons Pettigru. "Honed over decades, our precision process requires that every detail be architecturally correct in proportion, scale, and design. So every moulding, every piece of millwork, and every inch of paneling replicates the intricately hand-carved work of history's greatest woodcrafters."

"Our singular attention to detail is in-

above Driwood Moulding Co., which was established in the 1890s, has 500 mouldings in stock.

spired by more than a passion for the process, by more than decades of diligent design—it's inspired by those who love history, beauty, and artistry as much as we do," Pettigru says. "Everything is made—by design—to last a lifetime."