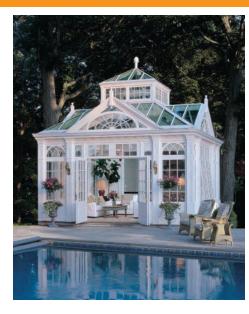

# TANGLEWOOD CONSERVATORIES

410-479-4700; Fax: 410-479-4797 www.tanglewoodconservatories.com Denton, MD 21629

Designer & manufacturer of handcrafted conservatories, greenhouses, gazebos, storefronts, roof lanterns, domes, cupolas & pool enclosures: Honduras mahogany; custom designs; fully engineered.

SEE OUR AD ON PAGE 8