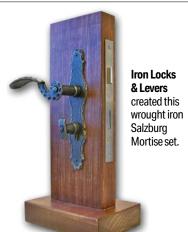

#### **IRON LOCKS & LEVERS**

801-919-5730

www.ironlocksandlevers.com Springville, UT 84663

Offers authentic Medieval style door hardware, including mortise entry lever sets, interior door passage and privacy levers, door straps, clavos and decorative door nails.