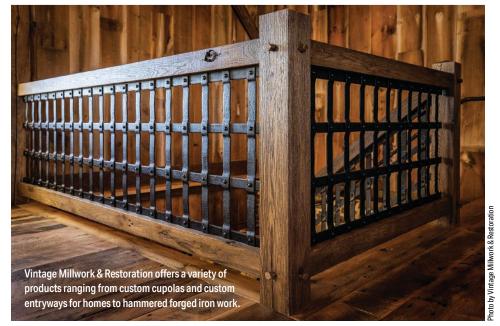

#### **Vintage Millwork & Restoration**

VINTAGE-MR.COM

Vintage Millwork & Restoration specializes in custom doors, front entryways for homes, house and barn packages, custom restoration windows, custom cupolas, farm tables, live-edge tables, tack room accessories, hammered forged-iron work, and hinges.

The Pennsylvania-based company, which is the sister company of B&D Builders, works in a variety of woods, including sapele mahogany, white oak, western red cedar, Spanish cedar, and reclaimed white oak.