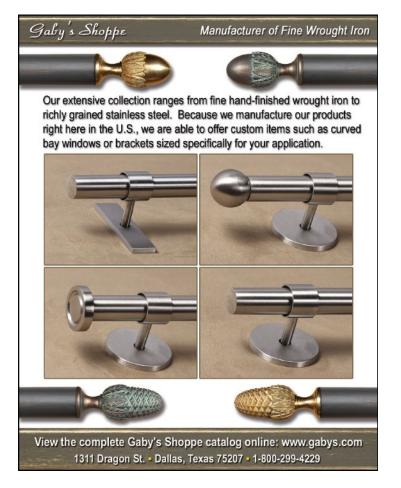

#### **GABY'S SHOPPE**

800-299-4229; Fax: 214-748-7701 www.gabys.com

Dallas, TX 75207

Manufacturer of handcrafted decorative iron drapery hardware: for curved & angled bay windows & arches; 30 standard finishes; more

than 100 finial options. SEE OUR AD ON PAGE 30