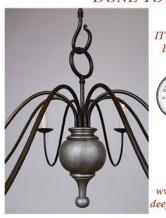

#### **DEEP LANDING WORKSHOP**

877-778-4042; Fax: 410-778-4070 www.deeplandingworkshop.com

Chestertown, MD 21620

Manufacturer of custom lighting fixtures: chandeliers, sconces, pendants & lanterns; new designs, historic reproductions & custom work; handcrafted in wood, tin, brass or copper; glass, mica or alabaster shades. SEE OUR AD ON PAGE 41