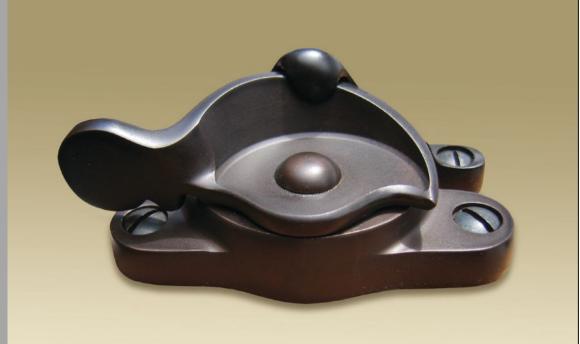

#### **PHELPS COMPANY**

603-336-6213; Fax: 603-336-6085 www.phelpscompany.com Hinsdale, NH 03451

Manufacturer of traditional hot-forged solid-brass window hardware: sash pulleys, weights, chains, lifts & locks; stop-bead adjusters, spring bolts, window ventilation locks, push-out casement hardware, storm/ screen-door latch sets & more.

SEE OUR AD ON PAGE 29