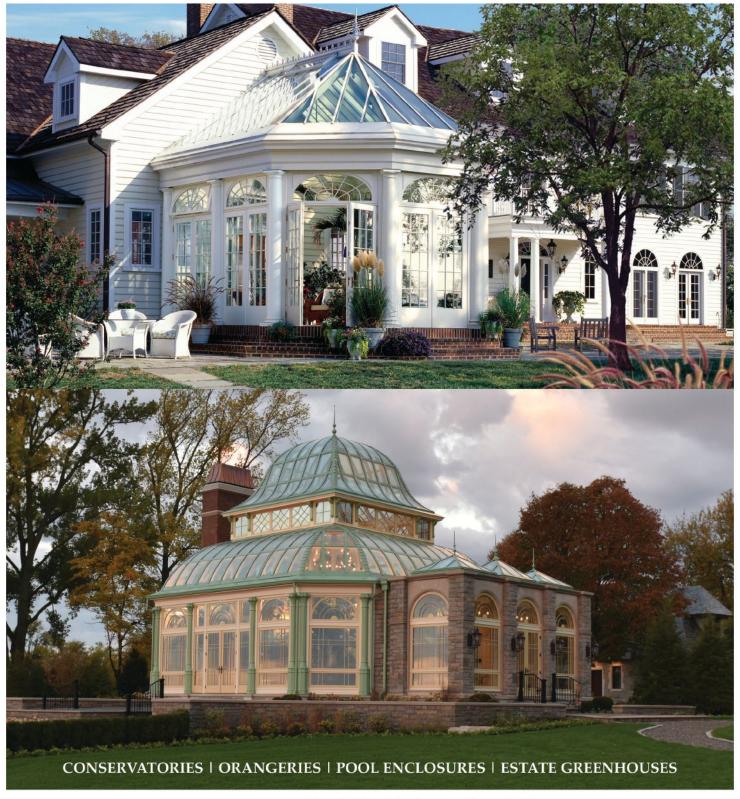

# **TANGLEW@D**

-EXTRAORDINARY CONSERVATORIES--BEAUTIFUL WINDOWS AND DOORS-

# TANGLEWOOD CONSERVATORIES

410-479-4700; Fax: 410-479-4797 www.tanglewoodconservatories.com Denton, MD 21629

Designer & manufacturer of handcrafted conservatories, greenhouses, gazebos, storefronts, roof lanterns, domes, cupolas & pool enclosures: Honduras mahogany; custom designs; fully engineered.

SEE OUR AD ON PAGE 8