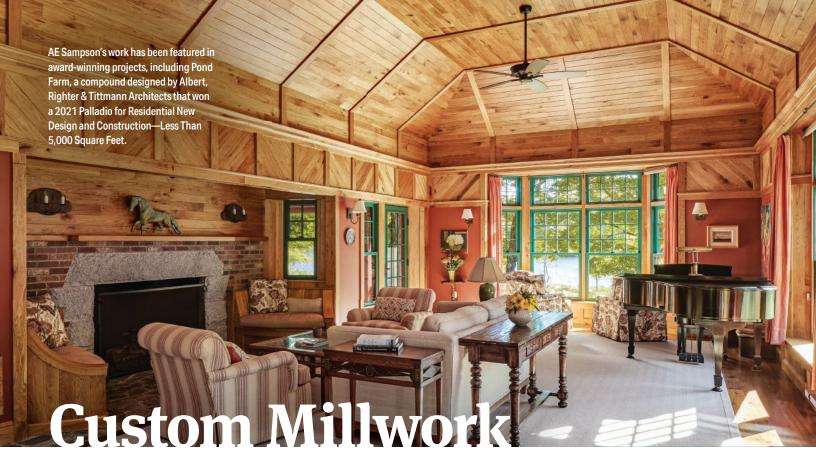

#### AE Sampson & Co.

AESAMPSONANDSON.COM

Known for its custom millwork, Maine-based AE Sampson has replicated details in nearly every period architectural style. The company has more than 30 years of experience crafting

and designing flooring, paneling, mouldings, stair parts, cabinetry, and architectural details.

"We are known throughout New England and beyond for delivering uncompromising quality," says cabinetmaker Bournival, who is the owner and general manager of AE Sampson. "We believe in sustainability—we focus on sourcing local materials whenever possible—and beauty and authenticity, so we create products and modern heirlooms that are graceful, classic, and durable."

The company's products have been featured in several award-winning projects, including Pond Farm, a compound designed by Albert, Righter & Tittmann Architects that won a 2021 Palladio for Residential New Design and Construction—Less Than 5,000 Square Feet.

Bournival has devoted a lifetime to his craft. "I was raised in a 1790s Federal house that was a continuous restoration project over a period of 20 years," he says. "I worked side by side with my father while restoring many old homes, wooden boats, and beyond. I have experienced all phases of carpentry, construction, and woodworking first-hand."