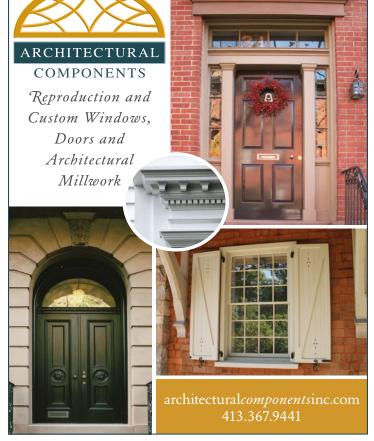

# ARCHITECTURAL COMPONENTS

413-367-9441; Fax: 413-367-9461 www.architecturalcomponentsinc.com Montague, MA 01351

Custom fabricator of wood windows & doors: traditional details, materials & joinery; paneled, carved, louvered, French, pocket & art-glass doors; complete entryways; screen & storm doors; casings & moldings; mantels; replications. SEE OUR AD ON PAGE 28