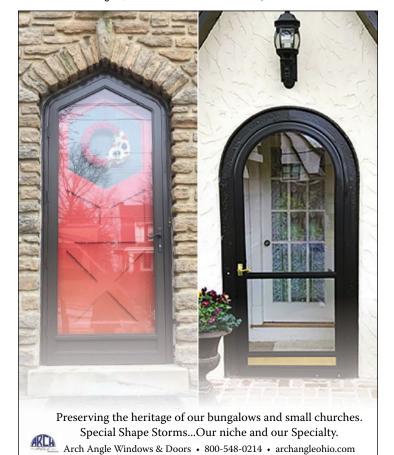

# ARCH ANGLE WINDOW & DOOR

330-723-2551; Fax: 330-722-4389 www.archangleohio.com Medina, OH 44256

Custom fabricator of special shape aluminum storm doors, windows & screens: round top, arch top, Cathedral & Gothic designs; tempered & low-E glass.