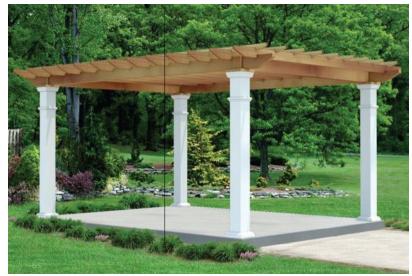

#### RENAISSANCE CONSERVATORIES

800-882-4657; Fax: 717-661-7727 www.renaissanceconservatories.com Leola, PA 17540

Designer, manufacturer & installer of conservatories, greenhouses, porticos, garden follies, pool enclosures, specialty skylights, roof lanterns, domes & garden windows: Classical designs; handcrafted mahogany components; custom designs.

SEE OUR AD ON PAGE 4