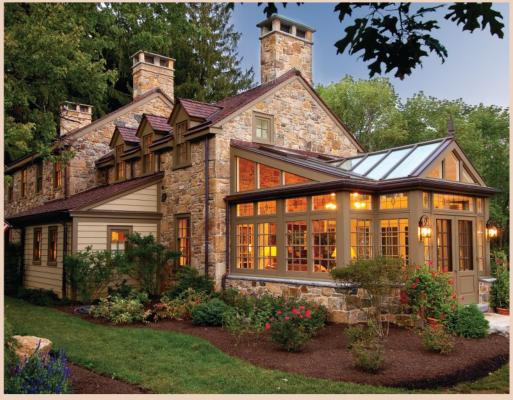

# TANGLEWOOD CONSERVATORIES

410-479-4700; Fax: 410-479-4797 www.tanglewoodconservatories.com Denton, MD 21629

Designer & manufacturer of handcrafted conservatories, greenhouses, gazebos, storefronts, roof lanterns, domes, cupolas & pool enclosures: Honduras mahogany; custom designs; fully engineered.

SEE OUR AD ON PAGE 8