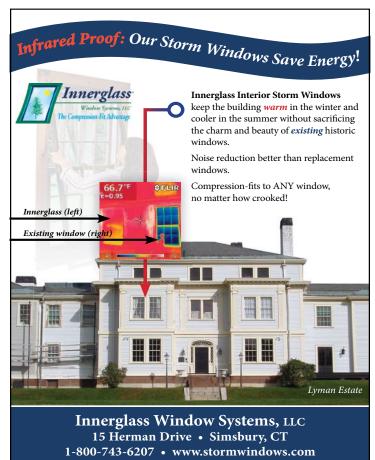

#### **INNERGLASS WINDOW SYSTEMS**

800-743-6207; Fax: 860-651-4789 www.stormwindows.com Simsbury, CT 06070

Manufacturer of custom glass interior storm windows for energy conservation & soundproofing: out performs almost any replacement; automatically conforms to the opening, compensating for out-of-square conditions: no sub-frame needed; all glazing options available; easy do-it-yourself installation. SEE OUR AD ON PAGE 31