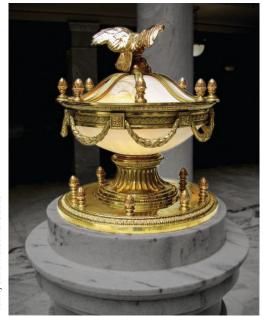

Rambusch Decorating has worked in almost all the State Capitols, the U.S. Capitol, and the White House. It was Rambusch Decorating that designed a new lighting solution for the original torch of the Statue of Liberty using Lumenetix LEDs and Lutron controls. The torch is on display in the new Statue of Liberty Museum on Liberty Island.