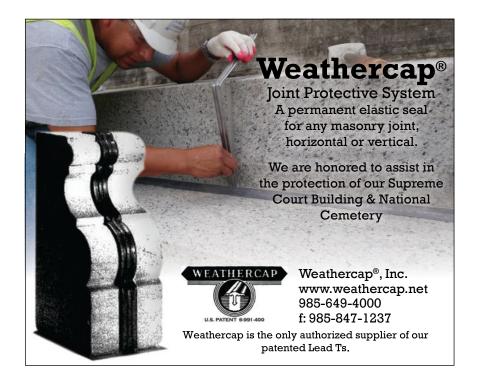

## **Vacuum Insulated Glazing**

The thermal performance of conventional double glazing in the same 1/4" thickness as a historic single pane window, making it ideal for traditional buildings and restoration projects.

#### Stone, Brick & Masonry

| Abatron, Inc                              |
|-------------------------------------------|
| 800-445-1754 www.abatron.com              |
| Belden Brick Co., The11, 70               |
| 330-456-0031 www.beldenbrick.com          |
| LimeWorks.us70                            |
| 215-536-6706 www.limeworks.us             |
| Preservation Products, Inc70              |
| 800-553-0523 www.preservationproducts.com |
| Trow & Holden70                           |
| 800-451-4349 www.trowandholden.com        |
| Weathercap, Inc70                         |
| 985-649-4000 www.weathercap.net           |