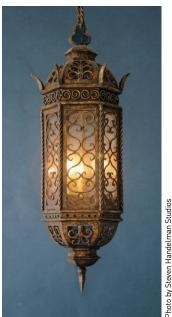

LEFT The chandelier in the Missouri Capitol was restored by St. Louis Lighting Co.

**BELOW** Steven Handelman Studios has a catalog of over 1,000 original designs in every architectural style.

**BELOW** For the Utah State Capitol, a pre-1926 building, Rambusch Decorating Co. designed new luminaries that sync in style with the 1,400 historical fixtures.