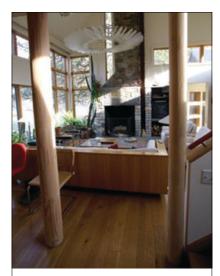

# ... Your Partner in Perfection

Gainesville Private Residence

Reclaimed Antique Heart Pine From Industrial Era Buildings

Goodwin Legacy<sup>TM</sup> Heart Pine – Vintage Engineered

Before

Rendering