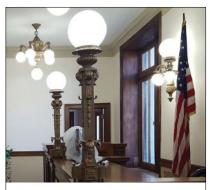

LEFT The chandelier in the Missouri Capitol was restored by St. Louis Lighting Co.

**BELOW** Steven Handelman Studios has a catalog of over 1,000 original designs in every architectural style.

**BELOW** For the Utah State Capitol, a pre-1926 building, Rambusch Decorating Co. designed new luminaries that sync in style with the 1,400 historical fixtures.