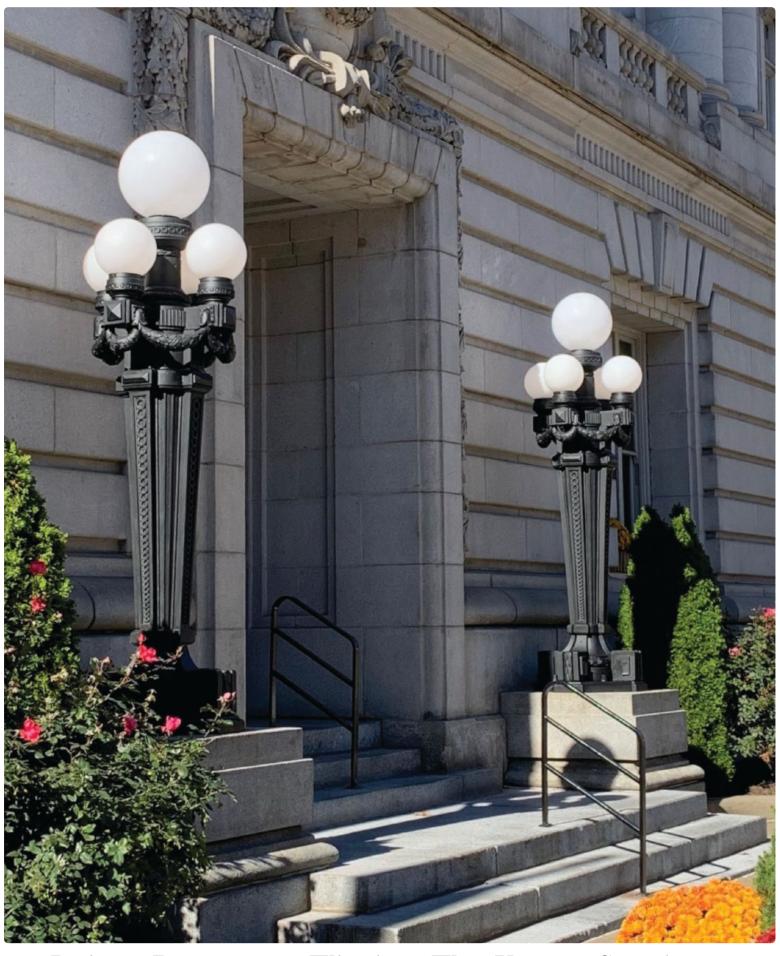

## **ST. LOUIS ANTIQUE LIGHTING CO.** slalco.com

This award-winning company, which has done work for the U.S. Capitol, the U.S. Supreme Court, 16 state capitols, more than 60 federal courthouses, and hundreds of historic buildings around the country, has over 3,000 custom designs in its archives and an extensive collection of historic lighting catalogs.

Established in St. Louis, Missouri, in 1973, it specializes in historic lighting restoration and replication and custom architectural lighting.

"Historic accuracy and traditional craftsmanship distinguish our lighting fixtures," says President Gary Behm, IES. "Our shop workers are true craftsmen, many with decades of experience. We make our products in our own 16,000-square-foot factory the same way they were made 100 years ago—by hand."