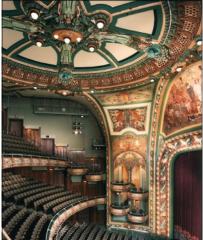

OMPANIES YOU'VE SEEN IN THIS ISSUE, PLEASE TELL THEM YOU SAW THEM IN TRADITIONAL BUILDING MAGAZINE.

## Carlson's Barnwood Company









**Abatron's** Krack Kote can be used to repair cracks in walls and ceilings; it can be used on drywall, plaster, stucco and wood and it moves with the material so repair does not re-open.



This specialty interior column base is one of many offered by **Chadsworth Columns**.



Restoration • Conservation • Art • Preconstruction • Planning & Design CONNECTED THROUGH QUALITY & CRAFT. www.evergreene.com | 212. 244. 2800



The stunning barrel-vaulted dome framing the entrance of the French Lick Springs Hotel, French Lick, IN, was regilded by **Conrad Schmitt Studios** using 23-k gold leaf; it was also decorated with silver-toned palladium leaf accents.



**EverGreene** completed a restoration and replication of fine art, architectural, and unusual decorative finishes in the New Amsterdam Theatre in New York, New York.



MOORE MERKOWITZ Handcrafted American Art Tile for interiors 230 designs in more than 150 colors 607.587.9052 | www.mooremerkowitztile.com



House of Antique Hardware's period reproduction medallions are the crowning touch to any chandelier.



**Canning Studios** carried out the gilded stenciling in the ceiling and other areas in the Senate Chambers at the Connecticut State Capitol.



John Tiedemann used a boom system when restoring the decorative painting at St. Paul's Chapel in New York City.





This pressed-metal ceiling was manufactured by MetalCeilingExpress.



**Moore-Merkowitz Tile** Iris Series is available