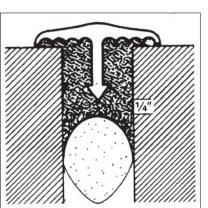

## **Vacuum Insulated Glazing**

The thermal performance of conventional double glazing in the same 1/4" thickness as a historic single pane window, making it ideal for traditional buildings and restoration projects.