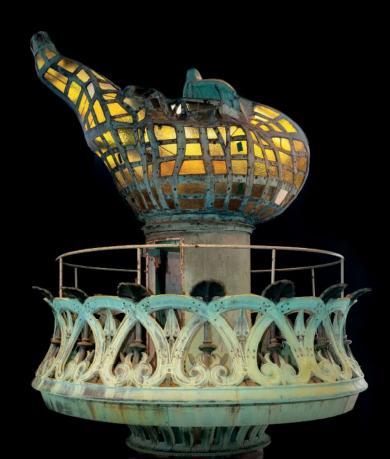

## **Restoration / Glass / Mosaic** Torch of the Statue of Liberty

160 Cornelison Avenue, Jersey City, NJ 07304

T 201-333-2525 / F 201-433-3355 www.rambusch.com / info@rambusch.com

Renovation / Replication Utah State Capitol LED Energy Retrofits Penn State University

Rambusch Decorating has worked in almost all the State Capitols, the U.S. Capitol, and the White House. It was Rambusch Decorating that designed a new lighting solution for the original torch of the Statue of Liberty using Lumenetix LEDs and Lutron controls. The torch is on display in the new Statue of Liberty Museum on Liberty Island.