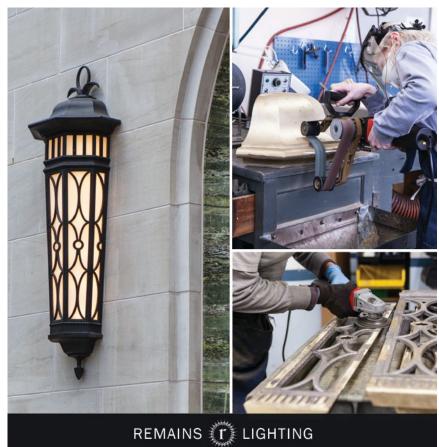

The Scofield Lighting collection, distributed by Remains Lighting, has more than 120 original custom and reproduction designs, including traditional-inspired lighting handcrafted from copper, tin, and wood.