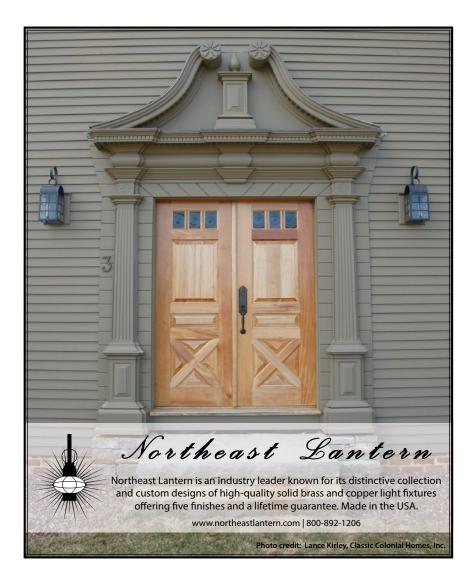

#### NORTHEAST LANTERN northeastlantern.com

For more than 33 years, the family-owned and -operated Northeast Lantern has been crafting solid brass and copper light fixtures for indoor and outdoor installations.

"We are now in our second generation of ownership, and we are continuing the same tradition of building quality into our product," says President Christopher Heal, son of founder Skip Heal. "This quality is backed by our lifetime guarantee on our craftsmanship."

Based in Exeter, New Hampshire, the company makes all its products in its 16,000-square-foot manufacturing headquarters. Its fixtures, many of them custom, are sold directly to showrooms and designers.

In addition to creating the holiday lights for the Town of Exeter and town offices, Northeast Lantern has done projects for actor Richard Gere, professional wrestler John Cena, numerous theme parks, and hotel and commercial projects.

"Our product is made from an elemental material," Heal says. "The finish patinas and beautifies with time. We hand apply a factory finish to all our fixtures, and once they are installed in the natural surroundings, atmosphere takes over and the living characteristics of the metal start to shape."

Heal says it's exciting and gratifying to revive period-style fixtures: "We keep one foot in history and the other in the future with our timeless designs."

Northeast Lantern, established in 1987, makes solid brass and copper lighting fixtures.