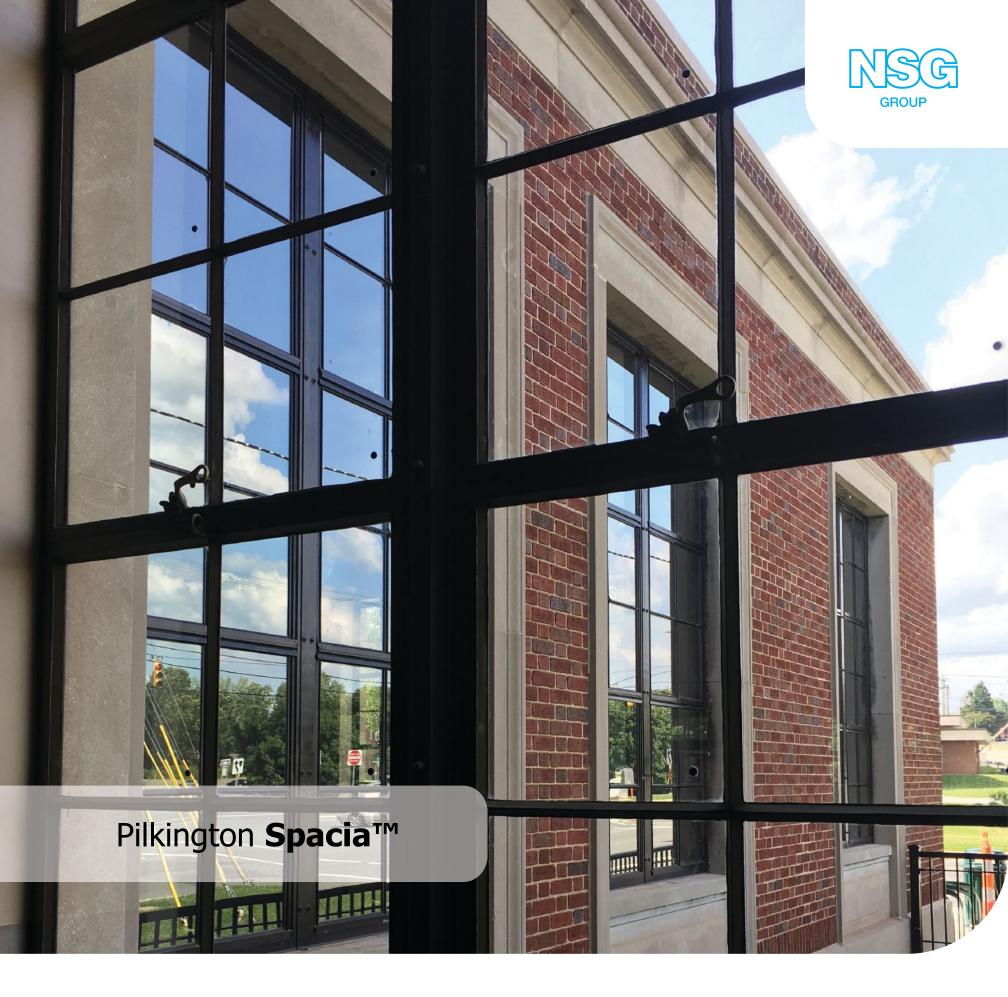

## **Vacuum Insulated Glazing**

The thermal performance of conventional double glazing in the same 1/4" thickness as a historic single pane window, making it ideal for traditional buildings and restoration projects.