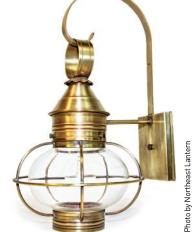

ABOVE Lantern Masters, which was established in 1978, makes a variety of fixtures from various time periods. **ABOVE** An 18th-century onion lantern from Northeast Lantern.

**BELOW** The West Block of the Canadian Parliament Buildings in Ottawa feature fixtures by Lighting Nelson & Garrett.

#### NORTHEAST LANTERN northeastlantern.com

For more than 33 years, the family-owned and -operated Northeast Lantern has been crafting solid brass and copper light fixtures for indoor and outdoor installations.

"We are now in our second generation of ownership, and we are continuing the same tradition of building quality into our product," says President Christopher Heal, son of founder Skip Heal. "This quality is backed by our lifetime guarantee on our craftsmanship."

Based in Exeter, New Hampshire, the company makes all its products in its 16,000-square-foot manufacturing headquarters. Its fixtures, many of them custom, are sold directly to showrooms and designers.