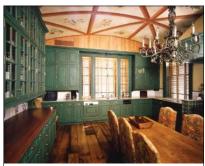

ORK



## KITCHENS, BATHS, PLUMBING & HEATING



Custom home bars are a specialty of **Crown Point Cabinetry**.



This rustic copper kitchen hood was designed and fabricated by **Historical Arts & Casting, Inc**.



House of Antique Hardware offers a wide array of kitchen cabinetry hardware.



Custom blackened & stainless steel range hood for an East End residence on Long Island, NY, was made by **James DeMantis**.



**JP Weaver** provides ornate bath panels as shown.



**Moore-Merkowitz Tile's** animal series for kitchens and bath-rooms is available in 150 glaze colors.



Kensington knob and bin pull combine beautifully with the Acanthus appliance pull from **Notting Hill Decorative Hardware**. Artisan made in the USA.



This ice box pull is from **Vintage Hardware & Lighting**.





**Zepsa Industries** fabricated the woodwork for these kitchen cabinets.





## KITCHENS, BATHS, PLUMBING & HEATING



Long recognized for the finest quality materials and craftsmanship, we have once again raised the bar. Our dovetailed drawers are now crafted with American Black Walnut.



## **ROOFING & ROOF SPECIATIES**



#### Institutional • Commercial High-end Residential





3434 Parkview Ave • Pittsburgh, PA 15213 412-687-1517 • info@nikocontracting.com WWW.NIKOCONTRACTING.COM

Quality Craftsmanship Since 1974



**Conrad Schmitt Studios** removed, conserved, re-leaded and reinstalled the stained-glass of the South Dakota State Capitol; the glass in this barrel-vaulted ceiling and the glass in the rotunda dome went through an extensive conservation process.



**Copper-Inc.com*