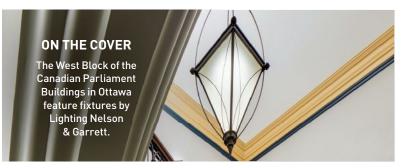

ABOVE Lantern Masters, which was established in 1978, makes a variety of fixtures from various time periods. **ABOVE** An 18th-century onion lantern from Northeast Lantern.

**BELOW** The West Block of the Canadian Parliament Buildings in Ottawa feature fixtures by Lighting Nelson & Garrett.

He adds that Mills Architectural

Lighting, which dates to the 1940s, makes standard catalog church lanterns.

Lighting Nelson & Garrett recently completed a number of high-profile projects. In 2019, it produced over 1,000 custom fixtures in 21 styles for the West Block of the Canadian Parliament Buildings in Ottawa.