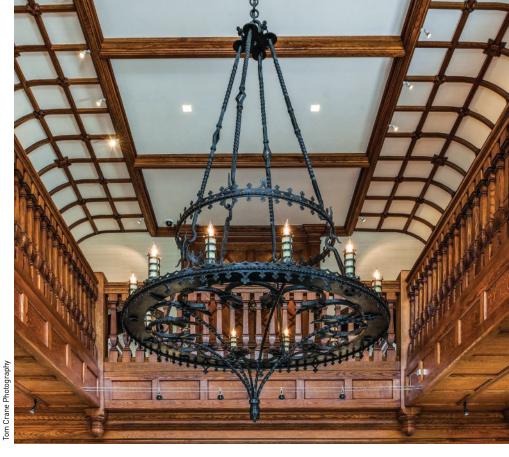

ABOVE Lantern Masters, which was established in 1978, makes a variety of fixtures from various time periods. **ABOVE** An 18th-century onion lantern from Northeast Lantern.

**BELOW** The West Block of the Canadian Parliament Buildings in Ottawa feature fixtures by Lighting Nelson & Garrett.

#### LANTERN MASTERS

lanternmasters.com

"Our goal is to manufacture lighting fixtures that are visually pleasing, artfully crafted and totally functional," says Sharyn Olesker, vice president manufacturing. "Many of Lantern Masters' designs are looked at as works of art or fine pieces of jewelry."

The California-based company, which has been in business since 1978, designs and manufacturers lanterns, chandeliers, sconces, pendants, and semi-custom, and custom fixtures that encompass all periods from classical and old world to modern and contemporary.

Noting that each fixture is made to order, Olesker says that clients include casinos, theme parks, hotels, restaurants, places of worship, private gated communities, and private residences.