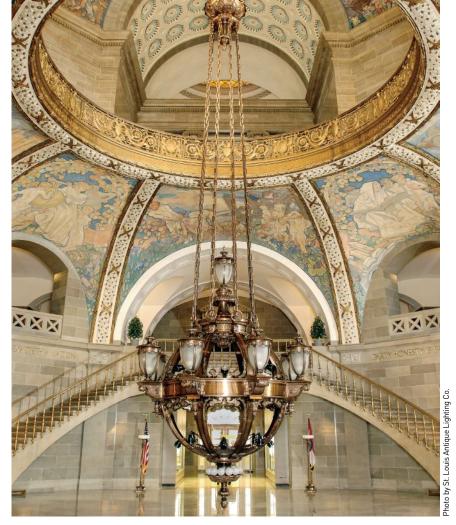

LEFT The chandelier in the Missouri Capitol was restored by St. Louis Lighting Co.

**BELOW** Steven Handelman Studios has a catalog of over 1,000 original designs in every architectural style.

**BELOW** For the Utah State Capitol, a pre-1926 building, Rambusch Decorating Co. designed new luminaries that sync in style with the 1,400 historical fixtures.