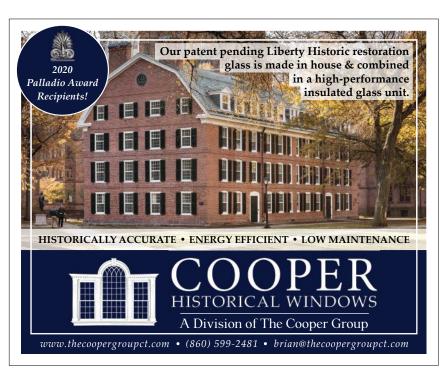

## **Vacuum Insulated Glazing**

The thermal performance of conventional double glazing in the same 1/4" thickness as a historic single pane window, making it ideal for traditional buildings and restoration projects.