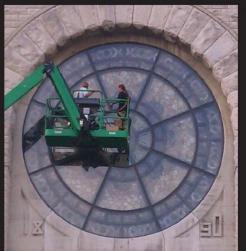

Rambusch Decorating has worked in almost all the State Capitols, the U.S. Capitol, and the White House. It was Rambusch Decorating that designed a new lighting solution for the original torch of the Statue of Liberty using Lumenetix LEDs and Lutron controls. The torch is on display in the new Statue of Liberty Museum on Liberty Island.