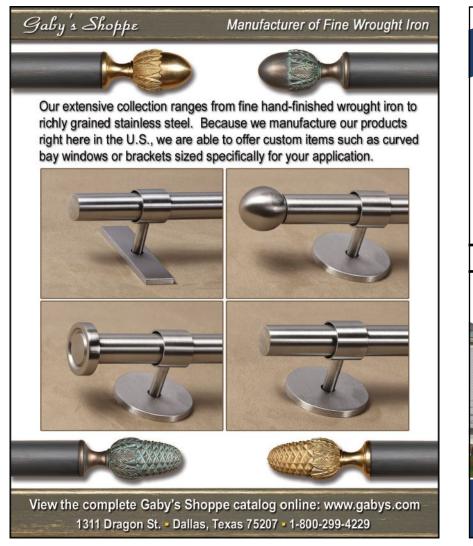

#### **GABY'S SHOPPE**

800-299-4229; Fax: 214-748-7701 www.gabys.com Dallas, TX 75207 Manufacturer of handcrafted decorative iron drapery hardware: for curved & angled bay windows & arches; 30 standard finishes; more than 100 finial options. SEE OUR AD ON PAGE 45