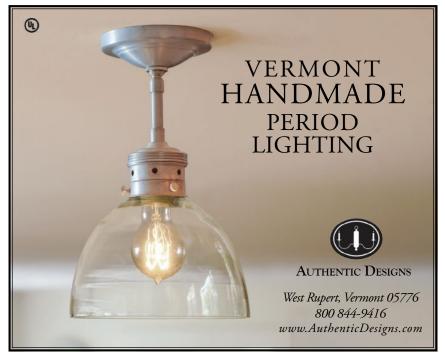

#### AUTHENTIC DESIGNS authenticdesigns.com

Operating in a converted wood-pick mill in rural Vermont, Authentic Designs creates reproduction Early American, Colonial, and other period-style lighting for designers, architects, and homeowners.

"Sources for our designs include private collections, historic buildings, restorations, museums, auction houses, and antiques dealers," says Michael Krauss, whose father established the company in 1966.

Authentic Designs, which has been featured on PBS' "This Old House" and *Architectural Digest*, has supplied lighting for projects ranging from the Saratoga Race Track 1863 Club in Saratoga Springs, New York, to the Golden Pheasant Inn in Erwinna, Pennsylvania. "We start from scratch using tools and machines that we have acquired over the years, salvaged or in some cases built ourselves," Krauss says, adding that all the company's lighting is UL listed. "We use only the finest raw materials, including brass, copper, terne, and American-grown hardwoods. We take great care to ensure that the quality and durability of our lights are as lasting as the originals by which we are inspired."