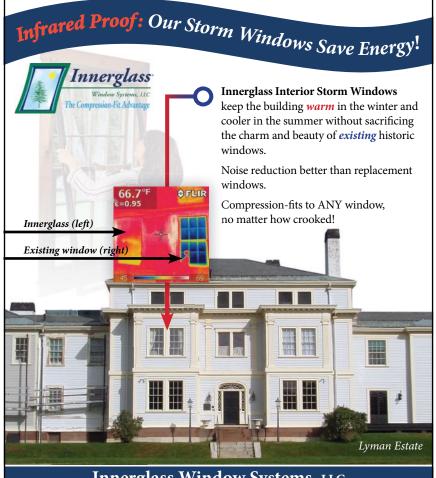

# Are You Suffering from Window Bias?

You might be if you automatically consider replacement windows rather than window inserts. Replacement windows are cost-prohibitive and often do not solve all comfort needs.

## **Commercial Window Attachments for Historic Windows**

Why do replacement windows remain the standard market solution when window attachments are better at addressing performance and aesthetic issues? Window attachments, like inserts:

- Reduce noise significantly, 50%-70%
- Add energy efficiency, reducing bills by **20%** on average
- Preserve the original building

Learn about window bias from this commercial window attachment report: go.indowwindows.com/attachments