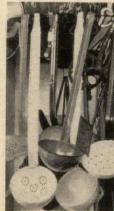

# Star performer

# ALL-PURPOSE COOKING KIT

For anyone who likes to cook, but is poorly endowed with storage space, there is a new kitchen nifty-a miniature, nested batterie de cuisine that weighs less than 9 pounds and packs up into less than a cubic foot. Designed originally for the hunter or fisherman -hence its name "Sportsman's Cooking Kit"-it is by no means limited to the sportsman. Its well-designed components, all of stainless steel, make it a blessing for the newlyweds with a small apartment, the student who likes to brew up something in the dormitory, the family that safaris in a trailer. In a vacation house with cramped storage space, the kit really comes into its own, and since it is easily portable, it is great for a picnic or cookout. The kit includes 11/2- and 3-quart saucepans with covers, a 10-inch skillet, a 5-quart mixing bowl and a trivet. The skillet has a black "Perma-Loc" finish with non-stick properties that are undamaged by metal utensils. The pistol-grip Bakelite handles that fit all utensils are easy to attach and remove. Made by Revere, the kit is \$34.95.

Because it occupies so little space but can be used for so many cooking tasks, the kit is ideal for shipboard galleys and overnight camping trips. The bowl can serve as a dishpan, too.

In a dormitory room, an efficiency apartment, or wherever storage space is at a minimum, the kit provides an almost complete cooking wardrobe in less than I cubic foot of shelf space.

GUERRERC

Lightweight and easy to carry to the picnic grounds by its strap handle, the kit contains utensils as fine as any found in your kitchen collection. Here, bowl is used as a salad server.

"SHE'S WEARING CLAIROL® LIPCOLOR AND MAKE-UP JUST FOR BRUNETTES"