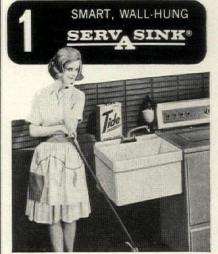

mainstays. Here, in addition to great quantities of grasses, you can use devil's-walking stick (Aralia spinosa), Petasites japonica, hardy orange (Poncirus trifoliata), and sumac (Rhus typhina and R. typhina laciniata).

With a few exceptions, the use of ornamental grasses as garden plants on the east coast of the United States is relatively new. These recommendations are therefore tentative and subject to further trials. Following, and arranged according to mature height of flowers, are some of the varieties that have proven most satisfactory in the Wilmington, Del.—Baltimore, Md., area:

Giant reed (Arundo donax), 18 feet Plume grass (Erianthus ravennae), 8 feet Giant eulalia (Miscanthus sinensis giganteus), as high as 13 feet (Continued on page 149)

## Mew Ways to Happier Homemaking!



Add color and convenience to your laundry or utility room with SERVASINK. Made of marvelous MOLDED-STONE® for strength, sanitation and all-round good looks. Available in hamper cabinet or off-the-floor models...and now in choice of colors.



For the first time, decorated wall panels combine with compatible color, slip-proof floor for the ultimate in shower bathing beauty and luxury. FORMICA® brand laminate wall panels afford choice of eight patterns. TRINTESSA\* is your ticket to lifetime shower satisfaction and cleaning ease.

# EASY TO INSTALL SHOWER FLOOR

Shower satisfaction now comes in any one of eight "whisper" colors and nine sizes that constitute the CASCADE® shower floor line. Same floor as in TRINTESSA\*, above, makes the ideal base for any shower stall both in new houses or