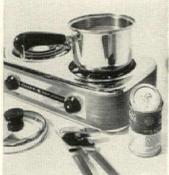

# ALL-PURPOSE COOKING KIT

For anyone who likes to cook, but is poorly endowed with storage space, there is a new kitchen nifty-a miniature, nested batterie de cuisine that weighs less than 9 pounds and packs up into less than a cubic foot. Designed originally for the hunter or fisherman -hence its name "Sportsman's Cooking Kit"-it is by no means limited to the sportsman. Its well-designed components, all of stainless steel, make it a blessing for the newlyweds with a small apartment, the student who likes to brew up something in the dormitory, the family that safaris in a trailer. In a vacation house with cramped storage space, the kit really comes into its own, and since it is easily portable, it is great for a picnic or cookout. The kit includes 11/2- and 3-quart saucepans with covers, a 10-inch skillet, a 5-quart mixing bowl and a trivet. The skillet has a black "Perma-Loc" finish with non-stick properties that are undamaged by metal utensils. The pistol-grip Bakelite handles that fit all utensils are easy to attach and remove. Made by Revere, the kit is \$34.95.

Because it occupies so little space but can be used for so many cooking tasks, the kit is ideal for shipboard galleys and overnight camping trips. The bowl can serve as a dishpan, too.

In a dormitory room, an efficiency apartment, or wherever storage space is at a minimum, the kit provides an almost complete cooking wardrobe in less than I cubic foot of shelf space.

GUERRERC

Lightweight and easy to carry to the picnic grounds by its strap handle, the kit contains utensils as fine as any found in your kitchen collection. Here, bowl is used as a salad server.

"SHE'S WEARING CLAIROL® LIPCOLOR AND MAKE-UP JUST FOR BRUNETTES"