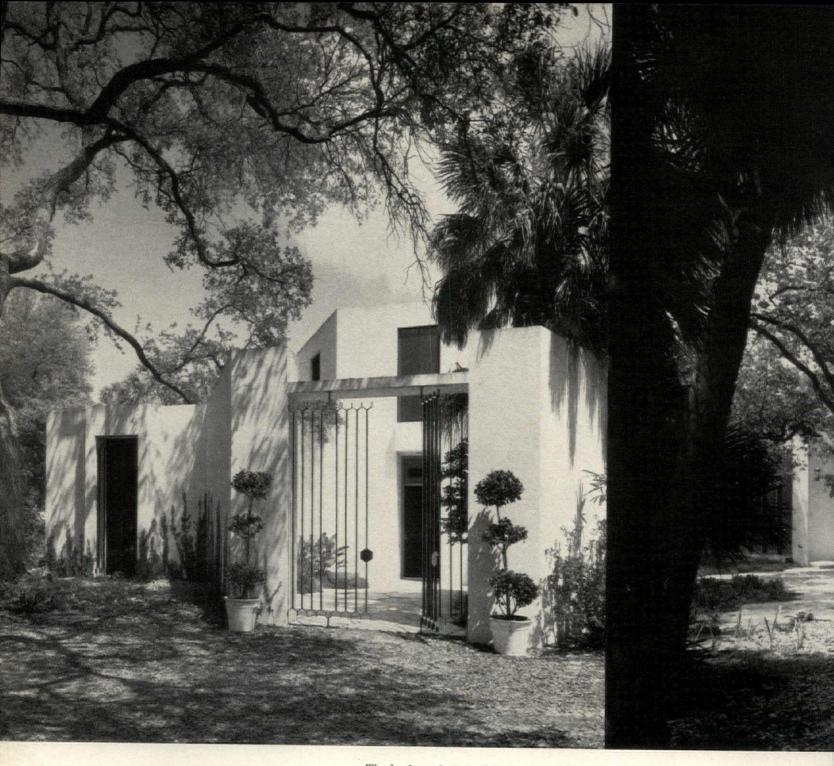

and the usually calm Mediterranean, a hillside away, has one of its noisy winter tantrums.

The true front door of the house is a gate in a wall built of local stone and lighted, at night, with funnel fixtures that build conical "trees" of light.



half ancient pagoda, half modern glass-walled glitter.

The complex is planned so the the mistral has impact only against the windowless walls of the two guest houses at the end of the compound. Glass areas of each pavilion frame a view of the ocean which cradles Cap Bénat like a bright blue porcelain cup.

OWNERS:
M. and Mme. Eric Boissonnas
ARCHITECT:
Philip Johnson

Seen from the sea, the house at night is pure fantasy—

Philip Johnson LOCATION: Cap Bénat, Le Lavandon, France SIZE: Approximately 2,800 square feet

phosphorescent umbrella





NEW USE OF AN AGELESS FORM:

# HONEY-COMB HOUSE

The bee's evolution of the honeycomb produced what apiarists consider one of the be storage systems ever devised. Architect Mark Hampton so admired its practicality the he used it as the springboard for a two-story house of stucco-faced concrete block he designed for Mr. and Mrs. Guy R. Webb in Tampa, Fla. The first floor consists of cluster of seven hexagons linked by an eighth—a swimming pool—to a hexagonal studit for Mrs. Webb who is a painter. A double hexagon forms a partial second story, helping to create a structure with the fanciful facets of a giant prism and a romantic, almost Moorish air—an atmosphere intensified by the blueness of nearby Tampa Bay and the luxuriant water's-edge plantation of palm trees and live oaks bearded wit