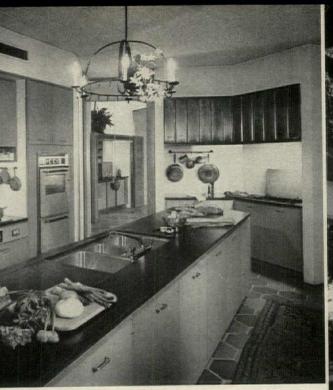

# ISP & Fame

GRIGSBY

On the cover: A kitchen with a cool, countrified, blue-and-white-china look that quite disclaims its location on the ground floor of a New York City brownstone. When the Al Birenbaums' remodeled their obsolete kitchen, they wanted to bring lightness to the dark room, not only in terms of color, but of spirit. Mrs. Birenbaum, who is fond of blue-andwhite china, loved the idea of translating its cool, clean look into a kitchen, via blue-figured Italian ceramic tiles, matte white ceramic counter tiles, and handhewn oak cabinets with a fumed-white finish. The 6-foot-long butcher-block table with authentic butcher-table legs makes a wonderfully versatile work center, also serves sometimes as a breakfast table. The globe ceiling light, with its bell-like copper shade, Mrs. Birenbaum came across in an antique shop. Interior designer Burt Wayne; kitchen planner, Fred E. Drucker & Associates.

For seven more unique kitchens that reflect the special viewpoints of seven special people, please turn to page 89.