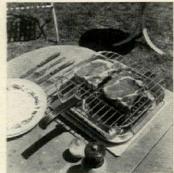

# Star performer

# ALL-PURPOSE COOKING KIT

For anyone who likes to cook, but is poorly endowed with storage space, there is a new kitchen nifty-a miniature, nested batterie de cuisine that weighs less than 9 pounds and packs up into less than a cubic foot. Designed originally for the hunter or fisherman -hence its name "Sportsman's Cooking Kit"-it is by no means limited to the sportsman. Its well-designed components, all of stainless steel, make it a blessing for the newlyweds with a small apartment, the student who likes to brew up something in the dormitory, the family that safaris in a trailer. In a vacation house with cramped storage space, the kit really comes into its own, and since it is easily portable, it is great for a picnic or cookout. The kit includes 11/2- and 3-quart saucepans with covers, a 10-inch skillet, a 5-quart mixing bowl and a trivet. The skillet has a black "Perma-Loc" finish with non-stick properties that are undamaged by metal utensils. The pistol-grip Bakelite handles that fit all utensils are easy to attach and remove. Made by Revere, the kit is \$34.95.

Because it occupies so little space but can be used for so many cooking tasks, the kit is ideal for shipboard galleys and overnight camping trips. The bowl can serve as a dishpan, too.

In a dormitory room, an efficiency apartment, or wherever storage space is at a minimum, the kit provides an almost complete cooking wardrobe in less than I cubic foot of shelf space.

GUERRERC

Lightweight and easy to carry to the picnic grounds by its strap handle, the kit contains utensils as fine as any found in your kitchen collection. Here, bowl is used as a salad server.

"SHE'S WEARING CLAIROL® LIPCOLOR AND MAKE-UP JUST FOR BRUNETTES"