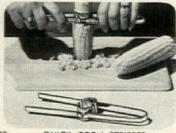

# ALL-PURPOSE COOKING KIT

For anyone who likes to cook, but is poorly endowed with storage space, there is a new kitchen nifty-a miniature, nested batterie de cuisine that weighs less than 9 pounds and packs up into less than a cubic foot. Designed originally for the hunter or fisherman -hence its name "Sportsman's Cooking Kit"-it is by no means limited to the sportsman. Its well-designed components, all of stainless steel, make it a blessing for the newlyweds with a small apartment, the student who likes to brew up something in the dormitory, the family that safaris in a trailer. In a vacation house with cramped storage space, the kit really comes into its own, and since it is easily portable, it is great for a picnic or cookout. The kit includes 11/2- and 3-quart saucepans with covers, a 10-inch skillet, a 5-quart mixing bowl and a trivet. The skillet has a black "Perma-Loc" finish with non-stick properties that are undamaged by metal utensils. The pistol-grip Bakelite handles that fit all utensils are easy to attach and remove. Made by Revere, the kit is \$34.95.

Because it occupies so little space but can be used for so many cooking tasks, the kit is ideal for shipboard galleys and overnight camping trips. The bowl can serve as a dishpan, too.

In a dormitory room, an efficiency apartment, or wherever storage space is at a minimum, the kit provides an almost complete cooking wardrobe in less than I cubic foot of shelf space.