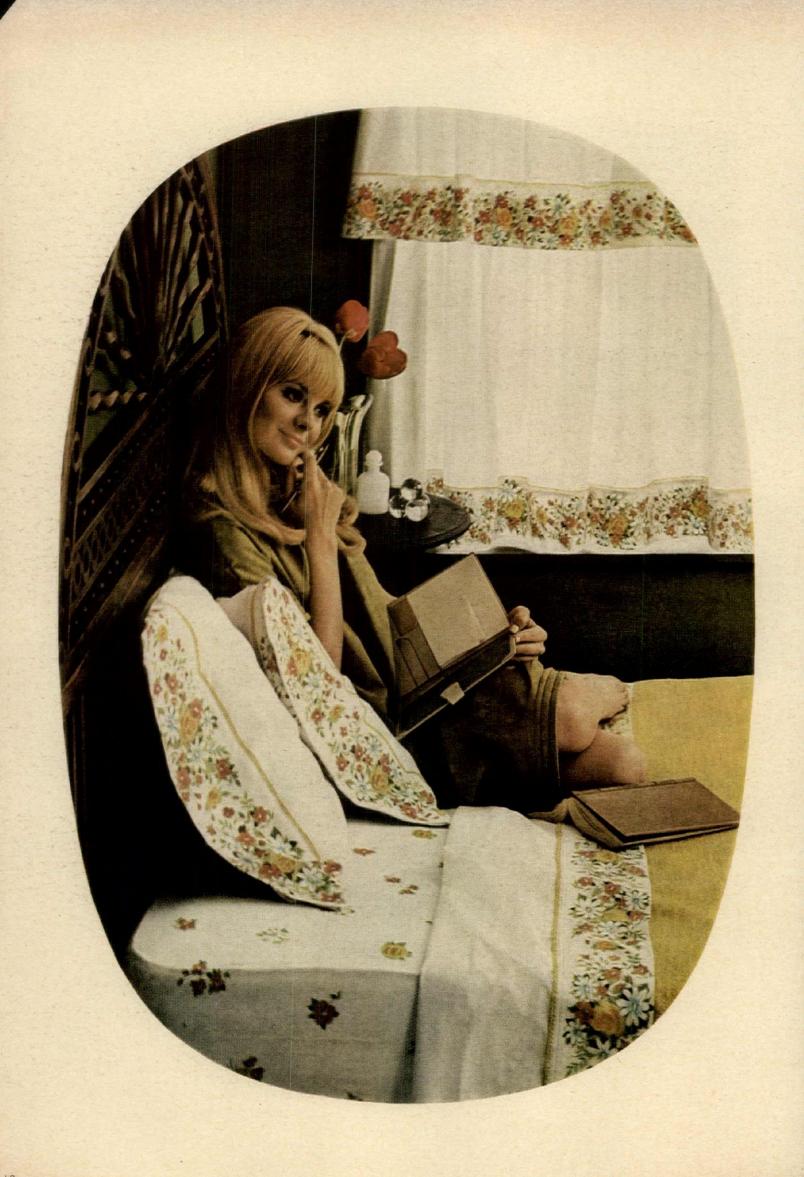

# How sheets can decorate a bedroom. Not just a bed.

Plan a whole room theme with patterns and ideas from Springmaid.

Decorating with sheets has more to recommend it than making a prettier bedroom. It's fun, creative...and inexpensive. One double-bed top sheet gives you about six square yards of fabric, costing less than fabric by the yard.

Springmaid has solid colors, stripes and floral patterns to offer you a wide choice of decorative effects. We've used "Morning Garden" here because its charming floral border in pink, blue or yellow suggests so many variations.

Your master plan for the room will determine which items you'll make from sheets. Be sure to launder sheets before sewing to insure correct measurements for the finished piece. Just to get your imagination working, here are some suggestions.

Draperies.

Start with a "Morning Garden" top sheet, working so that the printed border forms one garland of flowers the length of the drapery. Then sew additional borders to the sheet, spaced according to the width of the drapery,

for a striking "stripes of flowers" effect.