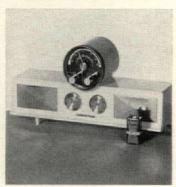

OIL LAMP

Is this a cathedral clock? My mother's uncle bought it many years ago and we know it is not an antique, but the shape seems unusual. It is marked "Elliot of London" on the dial. V.Y.—Narberth, Pa. If your tall clock of Gothic design has chimes, it can be

called a cathedral clock. F. W. Elliot, London has been

making such clocks for about sixty years. His slogan is "Designed by experts, built by craftsmen."

GOTHIC CLOCK