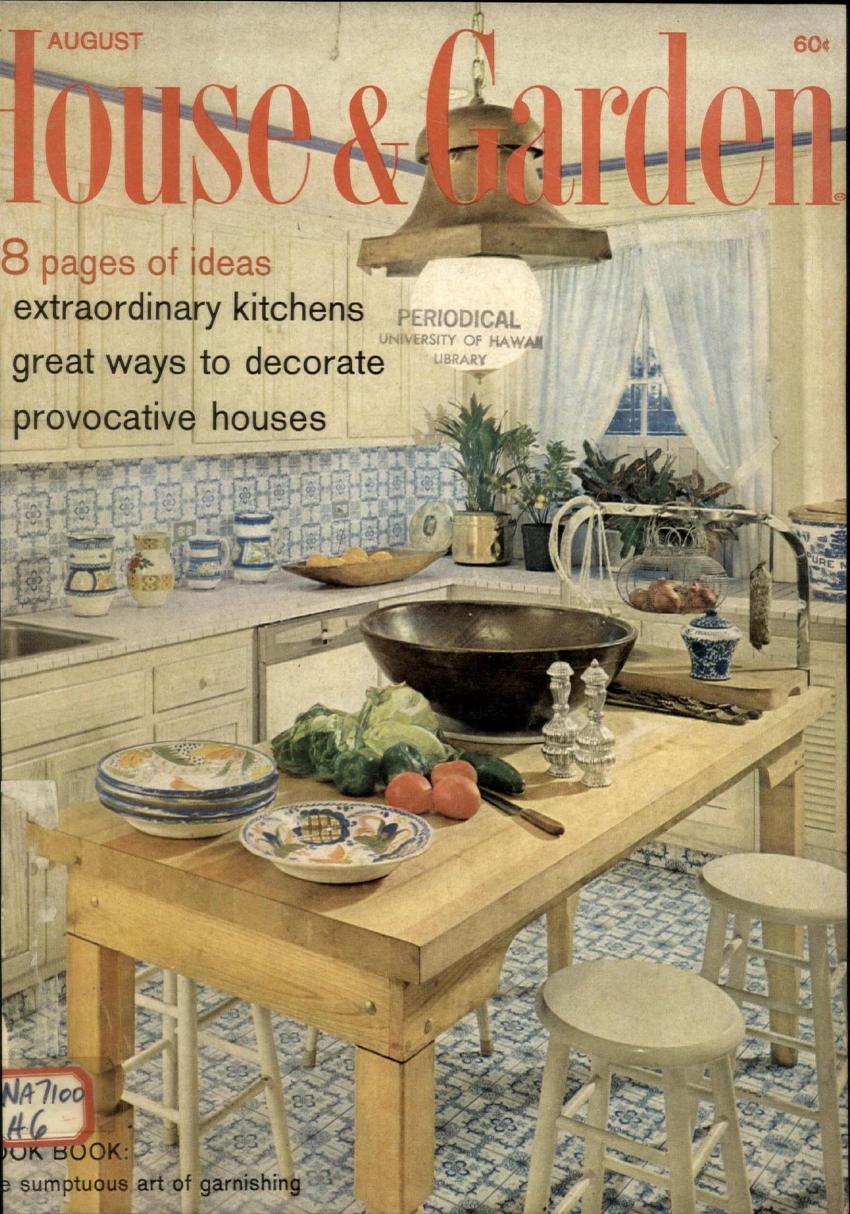

# ISP & Fame

GRIGSBY

On the cover: A kitchen with a cool, countrified, blue-and-white-china look that quite disclaims its location on the ground floor of a New York City brownstone. When the Al Birenbaums' remodeled their obsolete kitchen, they wanted to bring lightness to the dark room, not only in terms of color, but of spirit. Mrs. Birenbaum, who is fond of blue-andwhite china, loved the idea of translating its cool, clean look into a kitchen, via blue-figured Italian ceramic tiles, matte white ceramic counter tiles, and handhewn oak cabinets with a fumed-white finish. The 6-foot-long butcher-block table with authentic butcher-table legs makes a wonderfully versatile work center, also serves sometimes as a breakfast table. The globe ceiling light, with its bell-like copper shade, Mrs. Birenbaum came across in an antique shop. Interior designer Burt Wayne; kitchen planner, Fred E. Drucker & Associates.