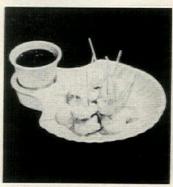

# Star performer

# ALL-PURPOSE COOKING KIT

For anyone who likes to cook, but is poorly endowed with storage space, there is a new kitchen nifty-a miniature, nested batterie de cuisine that weighs less than 9 pounds and packs up into less than a cubic foot. Designed originally for the hunter or fisherman -hence its name "Sportsman's Cooking Kit"-it is by no means limited to the sportsman. Its well-designed components, all of stainless steel, make it a blessing for the newlyweds with a small apartment, the student who likes to brew up something in the dormitory, the family that safaris in a trailer. In a vacation house with cramped storage space, the kit really comes into its own, and since it is easily portable, it is great for a picnic or cookout. The kit includes 11/2- and 3-quart saucepans with covers, a 10-inch skillet, a 5-quart mixing bowl and a trivet. The skillet has a black "Perma-Loc" finish with non-stick properties that are undamaged by metal utensils. The pistol-grip Bakelite handles that fit all utensils are easy to attach and remove. Made by Revere, the kit is \$34.95.

Because it occupies so little space but can be used for so many cooking tasks, the kit is ideal for shipboard galleys and overnight camping trips. The bowl can serve as a dishpan, too.

In a dormitory room, an efficiency apartment, or wherever storage space is at a minimum, the kit provides an almost complete cooking wardrobe in less than I cubic foot of shelf space.

GUERRERC

Lightweight and easy to carry to the picnic grounds by its strap handle, the kit contains utensils as fine as any found in your kitchen collection. Here, bowl is used as a salad server.

"SHE'S WEARING CLAIROL® LIPCOLOR AND MAKE-UP JUST FOR BRUNETTES"