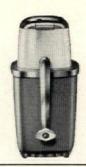

# Star performer

# ALL-PURPOSE COOKING KIT

For anyone who likes to cook, but is poorly endowed with storage space, there is a new kitchen nifty-a miniature, nested batterie de cuisine that weighs less than 9 pounds and packs up into less than a cubic foot. Designed originally for the hunter or fisherman -hence its name "Sportsman's Cooking Kit"-it is by no means limited to the sportsman. Its well-designed components, all of stainless steel, make it a blessing for the newlyweds with a small apartment, the student who likes to brew up something in the dormitory, the family that safaris in a trailer. In a vacation house with cramped storage space, the kit really comes into its own, and since it is easily portable, it is great for a picnic or cookout. The kit includes 11/2- and 3-quart saucepans with covers, a 10-inch skillet, a 5-quart mixing bowl and a trivet. The skillet has a black "Perma-Loc" finish with non-stick properties that are undamaged by metal utensils. The pistol-grip Bakelite handles that fit all utensils are easy to attach and remove. Made by Revere, the kit is \$34.95.

Because it occupies so little space but can be used for so many cooking tasks, the kit is ideal for shipboard galleys and overnight camping trips. The bowl can serve as a dishpan, too.

In a dormitory room, an efficiency apartment, or wherever storage space is at a minimum, the kit provides an almost complete cooking wardrobe in less than I cubic foot of shelf space.

GUERRERC

Lightweight and easy to carry to the picnic grounds by its strap handle, the kit contains utensils as fine as any found in your kitchen collection. Here, bowl is used as a salad server.

"SHE'S WEARING CLAIROL® LIPCOLOR AND MAKE-UP JUST FOR BRUNETTES"