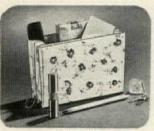

# Star performer

# ALL-PURPOSE COOKING KIT

For anyone who likes to cook, but is poorly endowed with storage space, there is a new kitchen nifty-a miniature, nested batterie de cuisine that weighs less than 9 pounds and packs up into less than a cubic foot. Designed originally for the hunter or fisherman -hence its name "Sportsman's Cooking Kit"-it is by no means limited to the sportsman. Its well-designed components, all of stainless steel, make it a blessing for the newlyweds with a small apartment, the student who likes to brew up something in the dormitory, the family that safaris in a trailer. In a vacation house with cramped storage space, the kit really comes into its own, and since it is easily portable, it is great for a picnic or cookout. The kit includes 11/2- and 3-quart saucepans with covers, a 10-inch skillet, a 5-quart mixing bowl and a trivet. The skillet has a black "Perma-Loc" finish with non-stick properties that are undamaged by metal utensils. The pistol-grip Bakelite handles that fit all utensils are easy to attach and remove. Made by Revere, the kit is \$34.95.

Because it occupies so little space but can be used for so many cooking tasks, the kit is ideal for shipboard galleys and overnight camping trips. The bowl can serve as a dishpan, too.

In a dormitory room, an efficiency apartment, or wherever storage space is at a minimum, the kit provides an almost complete cooking wardrobe in less than I cubic foot of shelf space.

GUERRERC

Lightweight and easy to carry to the picnic grounds by its strap handle, the kit contains utensils as fine as any found in your kitchen collection. Here, bowl is used as a salad server.

"SHE'S WEARING CLAIROL® LIPCOLOR AND MAKE-UP JUST FOR BRUNETTES"