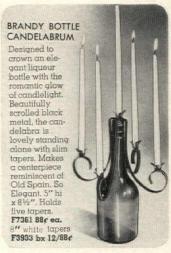

pencils. Wooden pencils are 7" long with black lead. Each is eraser tipped. Great idea for school children. Name prevents loss. Wonderful advertisement for your business. Order several sets. Pass them out to your customers. Fine quality pencils. Handy. Be sure to specify name. F920. Set/20 ced. them out to your customers. Fine quality pencils. Handy. Be sure to specify name. F920P Set/20 88¢



#### 1,000 PERSONALIZED LABELS

Never write another return address. Here's 1,000 gummed labels with your name and full address. Ideal for envelopes, records, checks, stationery, or books. Printed on white paper 1½" x ½". Labels come in pad form in a handy styrene box. Keep a supply in your desk, purse, office. Time saving. Please specify, name, address and Zip Code, Up to three lines of printing.





#### 14 HUMMEL-ART NOTES

These French-fold notes depict carefree children with all the warmth and love that Berta Hummel reflected in her art. Rich colors on 4" x 5½" quality paper. Envelopes x 5½" quality paper. Envelopes included. Lovely! F2983 Box/14 88¢



#### TOOTH-PICK SERVER

Colonial style holder of maple finish hardwood stores a full box of toothpicks...serves them one at a time! For individual service without fumbling. Hang it on a kitchen wall or stand it on a sideboard. Decorated with bronze rooster motif. Dispen-er is 6 inches tall. F2111 88¢ ea.



SCHOOL TOTE BAGS Bright felt tole bags with appli-qued design will delight any young scholar. A roomy11" x young scholar. A roomy 11 x 16", bag holds pencils, crayons, books, and those oh-so-important papers. Teens like it as