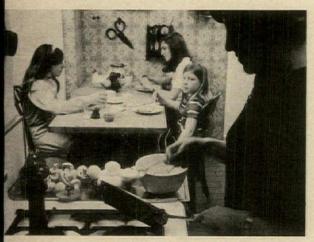

# ALL-PURPOSE COOKING KIT

For anyone who likes to cook, but is poorly endowed with storage space, there is a new kitchen nifty-a miniature, nested batterie de cuisine that weighs less than 9 pounds and packs up into less than a cubic foot. Designed originally for the hunter or fisherman -hence its name "Sportsman's Cooking Kit"-it is by no means limited to the sportsman. Its well-designed components, all of stainless steel, make it a blessing for the newlyweds with a small apartment, the student who likes to brew up something in the dormitory, the family that safaris in a trailer. In a vacation house with cramped storage space, the kit really comes into its own, and since it is easily portable, it is great for a picnic or cookout. The kit includes 11/2- and 3-quart saucepans with covers, a 10-inch skillet, a 5-quart mixing bowl and a trivet. The skillet has a black "Perma-Loc" finish with non-stick properties that are undamaged by metal utensils. The pistol-grip Bakelite handles that fit all utensils are easy to attach and remove. Made by Revere, the kit is \$34.95.

Because it occupies so little space but can be used for so many cooking tasks, the kit is ideal for shipboard galleys and overnight camping trips. The bowl can serve as a dishpan, too.

In a dormitory room, an efficiency apartment, or wherever storage space is at a minimum, the kit provides an almost complete cooking wardrobe in less than I cubic foot of shelf space.

GUERRERC

Lightweight and easy to carry to the picnic grounds by its strap handle, the kit contains utensils as fine as any found in your kitchen collection. Here, bowl is used as a salad server.

"SHE'S WEARING CLAIROL® LIPCOLOR AND MAKE-UP JUST FOR BRUNETTES"