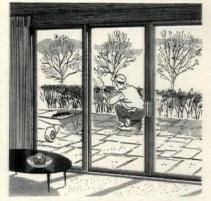

a), brome grass (bromus species), and bristly foxtail (Setaria lutescens). Drying is best done by cutting the grasses when the flower head is at the stage of development you find most attractive, tying them in bunches, and hanging them upside-down in a place where they can remain dry and undisturbed until time for use.

Cuttings made at different times during the growing season produce bunches with distinctly different looking flower heads, hence increase the variety available for arrangements that will remain attractive all winter. But do not expect to get a flower head that will hold up well in an arrangement by allowing it to mature completely in the garden.

#### COMING NEXT MONTH:

### **HOUSE & GARDEN'S** DUTCH AND BELGIAN COOK BOOK

BY KAY SHAW NELSON

ON YOUR NEWSSTAND, AUGUST 17



#### SLIDING GLASS DOORS with frames of WOOD

PELLA Wood Sliding Glass Doors can be finished or painted to match your own color scheme . . . inside and out! Wood frames are reinforced with steel. Condensation minimized. Snap-



in glass dividers available for square or dia-mond panes. Screens close automatically. Available in Canada. Mail coupon today.

THIS COUPON ANSWERED WITHIN 24 HOURS ROLSCREEN CO. Dept. TC-61, PELLA, IOWA 50219 FREE! Please send color pictures of PELLA Wood Sliding Glass Doors. ADDRESS PELLA MAKES QUALITY WOOD WINDOWS, WOOD FOLD DOORS & PARTITIONS AND WOOD SLIDING GLASS DOO



When you receive your first Wayside Catalog, be prepared for a wonderful surprise. You will see a colorful 144-page book ... each page more beautiful than the last, and filled with so many l