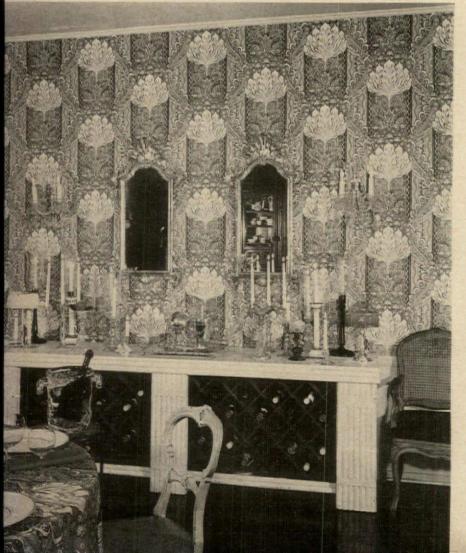

loor and wall to wall; small patterns used in multiple as if they were varying textures. But pattern is not all. Arabesque brings with it a different set of proportions—rooms that look loftier because everything in them is low, spaces that look larger because of continuous seating all around the walls. An important element is the couch; invariably piled high with big, soft, comfortably shiftable pillows. To these classic characteristics, contemporary accents have been added: bold stripes, animal spots, and the peppery geometrics of Africa south of the Sahara; big splashes of white; grass mattings and bamboo; an accessory or two of Victoriana or Art Nouveau. The variations are endless, but in its concentrated form, Arabesque is most adaptable to small spaces—alcoves, corners, small rooms.



The familiar "pine cone" or curlicued teardrop that we call the "Paisley" motif evolved in the seventeenth century in both Persian decorative art and the Kashmir shawls that were copied en masse on the first machine looms of Paisley, Scotland

A contemporary overscaled Paisley pattern splashed with India's lotus blossoms makes a lively background for Victoriana and other antiques in the George Axelrods' dining room in Beverly Hills, Calif. Lined up on the mantel are some of Mr. Axelrod's cache of 150 Victorian shaving mugs which his wife—interior designer Joan Axelrod of Staircase, Inc.—sometimes borrows to hold flowers on the dining table. She designed the buffet, left, by incorporating a 48-bottle wine rack into an old serving table.

For shopping information, see page 145.





MARCEY