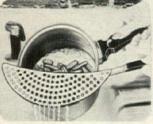

# Star performer

# ALL-PURPOSE COOKING KIT

For anyone who likes to cook, but is poorly endowed with storage space, there is a new kitchen nifty-a miniature, nested batterie de cuisine that weighs less than 9 pounds and packs up into less than a cubic foot. Designed originally for the hunter or fisherman -hence its name "Sportsman's Cooking Kit"-it is by no means limited to the sportsman. Its well-designed components, all of stainless steel, make it a blessing for the newlyweds with a small apartment, the student who likes to brew up something in the dormitory, the family that safaris in a trailer. In a vacation house with cramped storage space, the kit really comes into its own, and since it is easily portable, it is great for a picnic or cookout. The kit includes 11/2- and 3-quart saucepans with covers, a 10-inch skillet, a 5-quart mixing bowl and a trivet. The skillet has a black "Perma-Loc" finish with non-stick properties that are undamaged by metal utensils. The pistol-grip Bakelite handles that fit all utensils are easy to attach and remove. Made by Revere, the kit is \$34.95.

GUERRERC

Lightweight and easy to carry to the picnic grounds by its strap handle, the kit contains utensils as fine as any found in your kitchen collection. Here, bowl is used as a salad server.

"SHE'S WEARING CLAIROL® LIPCOLOR AND MAKE-UP JUST FOR BRUNETTES"