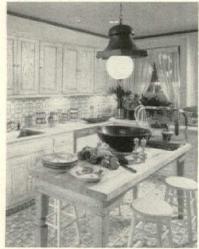

# ISP & Fame

GRIGSBY

On the cover: A kitchen with a cool, countrified, blue-and-white-china look that quite disclaims its location on the ground floor of a New York City brownstone. When the Al Birenbaums' remodeled their obsolete kitchen, they wanted to bring lightness to the dark room, not only in terms of color, but of spirit. Mrs. Birenbaum, who is fond of blue-andwhite china, loved the idea of translating its cool, clean look into a kitchen, via blue-figured Italian ceramic tiles, matte white ceramic counter tiles, and handhewn oak cabinets with a fumed-white finish. The 6-foot-long butcher-block table with authentic butcher-table legs makes a wonderfully versatile work center, also serves sometimes as a breakfast table. The globe ceiling light, with its bell-like copper shade, Mrs. Birenbaum came across in an antique shop. Interior designer Burt Wayne; kitchen planner, Fred E. Drucker & Associates.

For seven more unique kitchens that reflect the special viewpoints of seven special people, please turn to page 89.