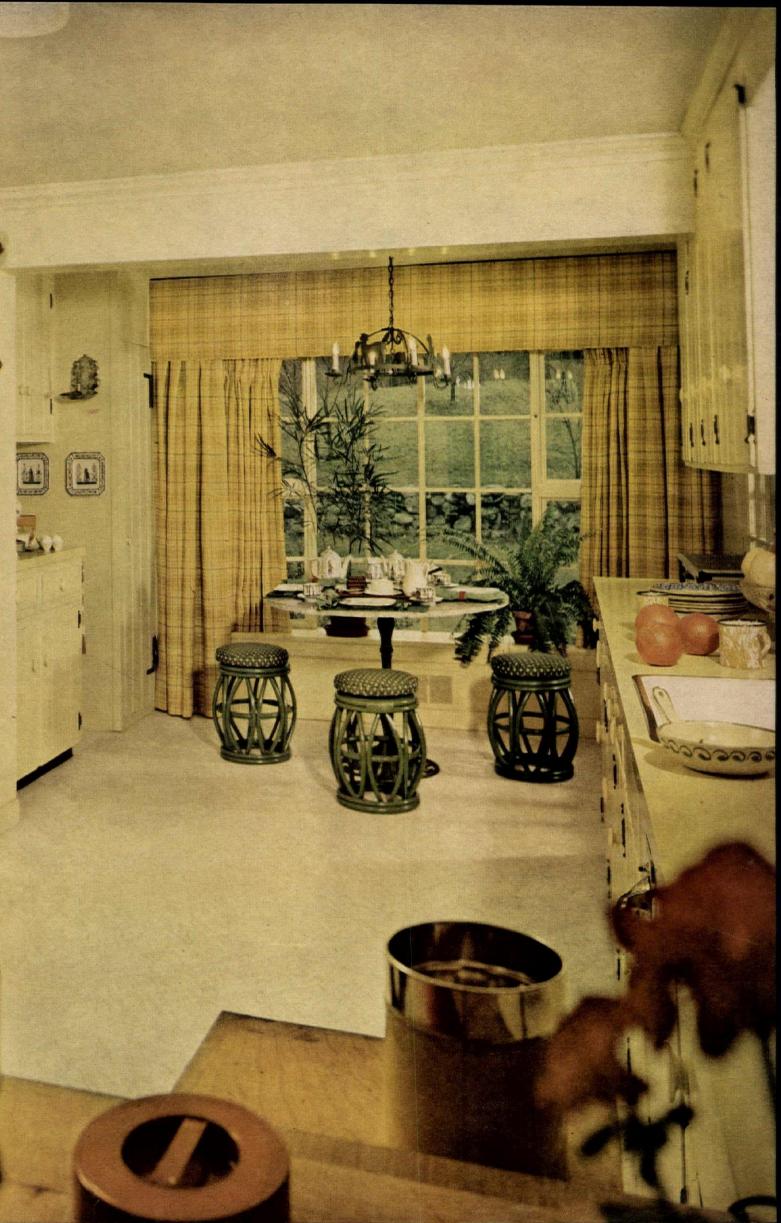

# ISP & Fame

GRIGSBY

On the cover: A kitchen with a cool, countrified, blue-and-white-china look that quite disclaims its location on the ground floor of a New York City brownstone. When the Al Birenbaums' remodeled their obsolete kitchen, they wanted to bring lightness to the dark room, not only in terms of color, but of spirit. Mrs. Birenbaum, who is fond of blue-andwhite china, loved the idea of translating its cool, clean look into a kitchen, via blue-figured Italian ceramic tiles, matte white ceramic counter tiles, and handhewn oak cabinets with a fumed-white finish. The 6-foot-long butcher-block table with authentic butcher-table legs makes a wonderfully versatile work center, also serves sometimes as a breakfast table. The globe ceiling light, with its bell-like copper shade, Mrs. Birenbaum came across in an antique shop. Interior designer Burt Wayne; kitchen planner, Fred E. Drucker & Associates.

For seven more unique kitchens that reflect the special viewpoints of seven special people, please turn to page 89.