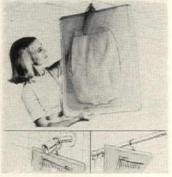

# Star performer

# ALL-PURPOSE COOKING KIT

For anyone who likes to cook, but is poorly endowed with storage space, there is a new kitchen nifty-a miniature, nested batterie de cuisine that weighs less than 9 pounds and packs up into less than a cubic foot. Designed originally for the hunter or fisherman -hence its name "Sportsman's Cooking Kit"-it is by no means limited to the sportsman. Its well-designed components, all of stainless steel, make it a blessing for the newlyweds with a small apartment, the student who likes to brew up something in the dormitory, the family that safaris in a trailer. In a vacation house with cramped storage space, the kit really comes into its own, and since it is easily portable, it is great for a picnic or cookout. The kit includes 11/2- and 3-quart saucepans with covers, a 10-inch skillet, a 5-quart mixing bowl and a trivet. The skillet has a black "Perma-Loc" finish with non-stick properties that are undamaged by metal utensils. The pistol-grip Bakelite handles that fit all utensils are easy to attach and remove. Made by Revere, the kit is \$34.95.

Because it occupies so little space but can be used for so many cooking tasks, the kit is ideal for shipboard galleys and overnight camping trips. The bowl can serve as a dishpan, too.

In a dormitory room, an efficiency apartment, or wherever storage space is at a minimum, the kit provides an almost complete cooking wardrobe in less than I cubic foot of shelf space.

GUERRERC

Lightweight and easy to carry to the picnic grounds by its strap handle, the kit contains utensils as fine as any found in your kitchen collection. Here, bowl is used as a salad server.

"SHE'S WEARING CLAIROL® LIPCOLOR AND MAKE-UP JUST FOR BRUNETTES"