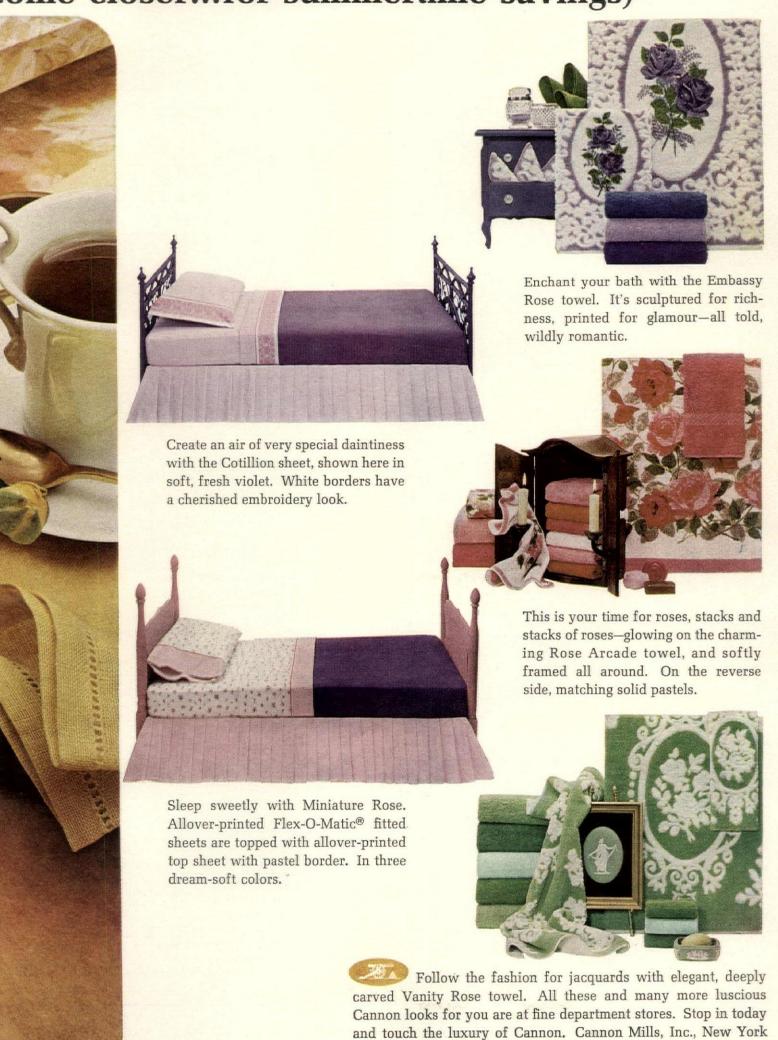

# Come close...touch the luxury of Cannon

CANNON® towels will stay lastingly free from puckering. Sheets in Combspun® all-cotton percale. Exclusive Flex-O-Matic® fitted sheets. (Above) The French-inspired Montmartre sheet

# come closer...for summertime savings)

10020

CANNON Royal Family of Home Fashions