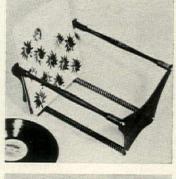

# Star performer

# ALL-PURPOSE COOKING KIT

For anyone who likes to cook, but is poorly endowed with storage space, there is a new kitchen nifty-a miniature, nested batterie de cuisine that weighs less than 9 pounds and packs up into less than a cubic foot. Designed originally for the hunter or fisherman -hence its name "Sportsman's Cooking Kit"-it is by no means limited to the sportsman. Its well-designed components, all of stainless steel, make it a blessing for the newlyweds with a small apartment, the student who likes to brew up something in the dormitory, the family that safaris in a trailer. In a vacation house with cramped storage space, the kit really comes into its own, and since it is easily portable, it is great for a picnic or cookout. The kit includes 11/2- and 3-quart saucepans with covers, a 10-inch skillet, a 5-quart mixing bowl and a trivet. The skillet has a black "Perma-Loc" finish with non-stick properties that are undamaged by metal utensils. The pistol-grip Bakelite handles that fit all utensils are easy to attach and remove. Made by Revere, the kit is \$34.95.

Because it occupies so little space but can be used for so many cooking tasks, the kit is ideal for shipboard galleys and overnight camping trips. The bowl can serve as a dishpan, too.

In a dormitory room, an efficiency apartment, or wherever storage space is at a minimum, the kit provides an almost complete cooking wardrobe in less than I cubic foot of shelf space.

GUERRERC

Lightweight and easy to carry to the picnic grounds by its strap handle, the kit contains utensils as fine as any found in your kitchen collection. Here, bowl is used as a salad server.

"SHE'S WEARING CLAIROL® LIPCOLOR AND MAKE-UP JUST FOR BRUNETTES"