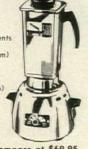

# ALL-PURPOSE COOKING KIT

For anyone who likes to cook, but is poorly endowed with storage space, there is a new kitchen nifty-a miniature, nested batterie de cuisine that weighs less than 9 pounds and packs up into less than a cubic foot. Designed originally for the hunter or fisherman -hence its name "Sportsman's Cooking Kit"-it is by no means limited to the sportsman. Its well-designed components, all of stainless steel, make it a blessing for the newlyweds with a small apartment, the student who likes to brew up something in the dormitory, the family that safaris in a trailer. In a vacation house with cramped storage space, the kit really comes into its own, and since it is easily portable, it is great for a picnic or cookout. The kit includes 11/2- and 3-quart saucepans with covers, a 10-inch skillet, a 5-quart mixing bowl and a trivet. The skillet has a black "Perma-Loc" finish with non-stick properties that are undamaged by metal utensils. The pistol-grip Bakelite handles that fit all utensils are easy to attach and remove. Made by Revere, the kit is \$34.95.

Because it occupies so little space but can be used for so many cooking tasks, the kit is ideal for shipboard galleys and overnight camping trips. The bowl can serve as a dishpan, too.

In a dormitory room, an efficiency apartment, or wherever storage space is at a minimum, the kit provides an almost complete cooking wardrobe in less than I cubic foot of shelf space.

GUERRERC

Lightweight and easy to carry to the picnic grounds by its strap handle, the kit contains utensils as fine as any found in your kitchen collection. Here, bowl is used as a salad server.

"SHE'S WEARING CLAIROL® LIPCOLOR AND MAKE-UP JUST FOR BRUNETTES"