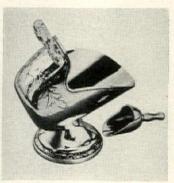

# Star performer

# ALL-PURPOSE COOKING KIT

For anyone who likes to cook, but is poorly endowed with storage space, there is a new kitchen nifty-a miniature, nested batterie de cuisine that weighs less than 9 pounds and packs up into less than a cubic foot. Designed originally for the hunter or fisherman -hence its name "Sportsman's Cooking Kit"-it is by no means limited to the sportsman. Its well-designed components, all of stainless steel, make it a blessing for the newlyweds with a small apartment, the student who likes to brew up something in the dormitory, the family that safaris in a trailer. In a vacation house with cramped storage space, the kit really comes into its own, and since it is easily portable, it is great for a picnic or cookout. The kit includes 11/2- and 3-quart saucepans with covers, a 10-inch skillet, a 5-quart mixing bowl and a trivet. The skillet has a black "Perma-Loc" finish with non-stick properties that are undamaged by metal utensils. The pistol-grip Bakelite handles that fit all utensils are easy to attach and remove. Made by Revere, the kit is \$34.95.

Because it occupies so little space but can be used for so many cooking tasks, the kit is ideal for shipboard galleys and overnight camping trips. The bowl can serve as a dishpan, too.

In a dormitory room, an efficiency apartment, or wherever storage space is at a minimum, the kit provides an almost complete cooking wardrobe in less than I cubic foot of shelf space.

GUERRERC

Lightweight and easy to carry to the picnic grounds by its strap handle, the kit contains utensils as fine as any found in your kitchen collection. Here, bowl is used as a salad server.

"SHE'S WEARING CLAIROL® LIPCOLOR AND MAKE-UP JUST FOR BRUNETTES"