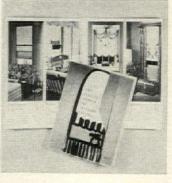

# Want to make a grand entrance? Put in a new Armstrong vinyl floor.

The Coronelle Collection, by Armstrong.

The Spanish tile floor you see in this entrance hall isn't Spanish tile at all. It's sheet vinyl—Armstrong Vinyl Corlon®. It's one of an exciting, new collection of patterned floors that look like the real thing—The Coronelle Collection.

Each Coronelle Vinyl Corlon floor is beautifully textured and colored like the original—Spanish tile, brick, slate, or a brick-and-wood combination. So you get all the beauty of the real thing along

with all the advantages of vinyl.

The new Armstrong Time Payme Plan makes it easier than ever to or an Armstrong floor. Ask your Armstro retailer for details. He's listed in t Yellow Pages under "Floors." And make sure you're getting an Armstro floor, look for the Armstrong name.

Free: 24-page color booklet of decrating ideas. Write to Armstrong, 67 Maple Avenue, Lancaster, Pa. 17604.

The floors for the active rooms: vinyl floors by

Armstrong