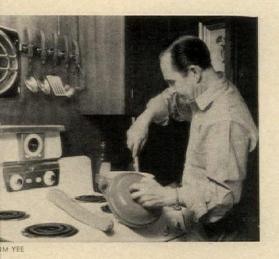

# ALL-PURPOSE COOKING KIT

For anyone who likes to cook, but is poorly endowed with storage space, there is a new kitchen nifty-a miniature, nested batterie de cuisine that weighs less than 9 pounds and packs up into less than a cubic foot. Designed originally for the hunter or fisherman -hence its name "Sportsman's Cooking Kit"-it is by no means limited to the sportsman. Its well-designed components, all of stainless steel, make it a blessing for the newlyweds with a small apartment, the student who likes to brew up something in the dormitory, the family that safaris in a trailer. In a vacation house with cramped storage space, the kit really comes into its own, and since it is easily portable, it is great for a picnic or cookout. The kit includes 11/2- and 3-quart saucepans with covers, a 10-inch skillet, a 5-quart mixing bowl and a trivet. The skillet has a black "Perma-Loc" finish with non-stick properties that are undamaged by metal utensils. The pistol-grip Bakelite handles that fit all utensils are easy to attach and remove. Made by Revere, the kit is \$34.95.

Because it occupies so little space but can be used for so many cooking tasks, the kit is ideal for shipboard galleys and overnight camping trips. The bowl can serve as a dishpan, too.

In a dormitory room, an efficiency apartment, or wherever storage space is at a minimum, the kit provides an almost complete cooking wardrobe in less than I cubic foot of shelf space.

GUERRERC

Lightweight and easy to carry to the picnic grounds by its strap handle, the kit contains utensils as fine as any found in your kitchen collection. Here, bowl is used as a salad server.

"SHE'S WEARING CLAIROL® LIPCOLOR AND MAKE-UP JUST FOR BRUNETTES"