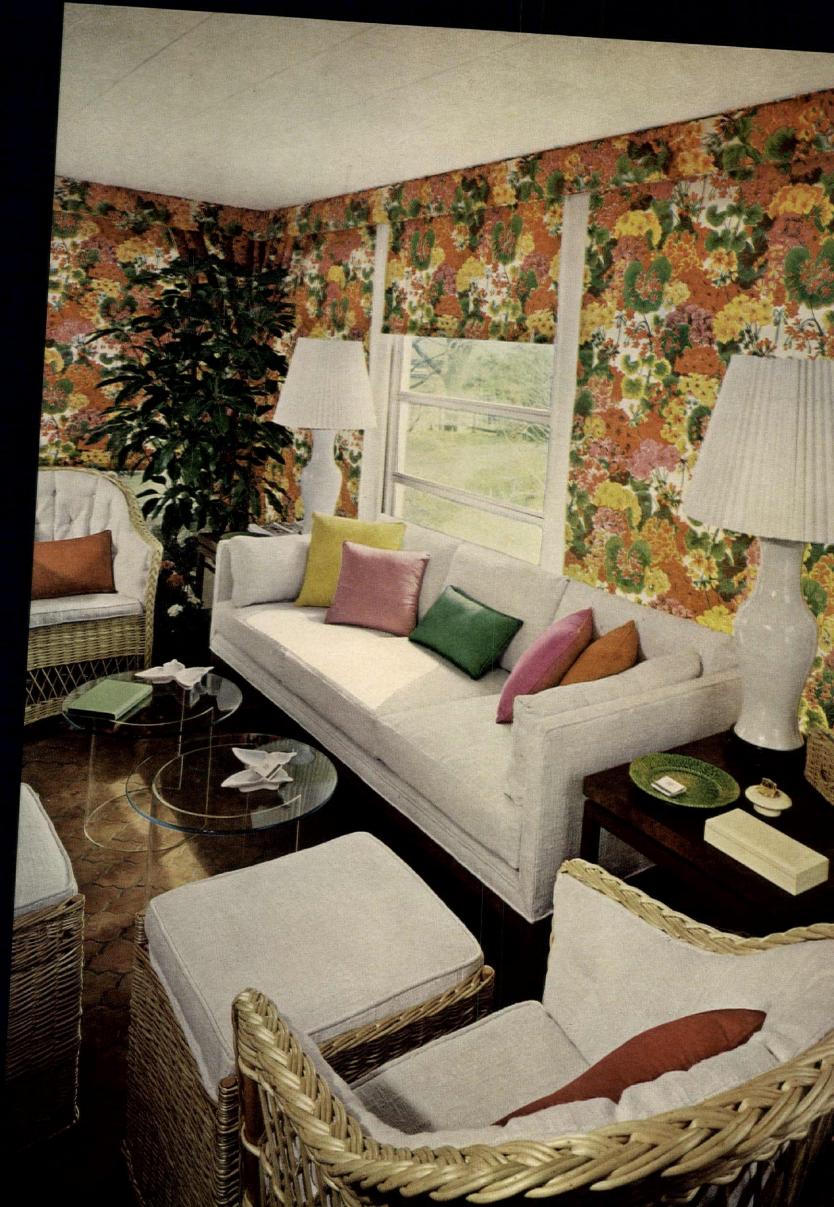

vorite, pelargonium. Laminated to window shades on three sides of the room, fabric (Continued)

High, contoured backs, broad seats
of black-lacquered Naugahyde covered
dining chairs suggest basic lines of
Queen Anne style. Since dining room
had no built-in storage, we added an
armoire fitted with shelves and
drawers for china and linens. Painting
by Martin Friedman from Babcock
Galleries; carpet by James Lees.

In garden room, right and opposite page, we mixed wicker chairs and little Plexiglas tables with more important pieces from the Index group: a rosewood drop-leaf table that diminishes from 64 inches to a mere 10; a sofa with a sleigh runner base; tables of pecky pecan. Flowered fabric, Franciscan. Sofa and chairs covered in Belgian linen.



For shopping information, see page 145.







feminine depending on bed is dressed. Bedside stand, with top roomy e to hold everything, p its way by providing a bor of storage space, is a comfortably low 20 inc Armoire, above, to supplen limited closet space finished on back, might used in another ho room divider. Painting l Sante Graziani, Galleries. C. H. Masland carpet. Tension Ease Supreme Mattress, En

NEW KIND OF COUNTERPOINT continued

help to blend past with present



looks like wallpaper. Gathered softly in each corner, it stands in for curtains when the shades are raised to the ceiling.

Antique furniture and accessories often have a natural sympathy for contemporary designs. They may be as simple and pure of line as the modern furniture itself, or they may add a welcome touch of whimsey. For the "Headquarters Farm" g