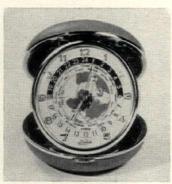

OIL LAMP

Is this a cathedral clock? My mother's uncle bought it many years ago and we know it is not an antique, but the shape seems unusual. It is marked "Elliot of London" on the dial. V.Y.—Narberth, Pa. If your tall clock of Gothic design has chimes, it can be

called a cathedral clock. F. W. Elliot, London has been

making such clocks for about sixty years. His slogan is "Designed by experts, built by craftsmen."

GOTHIC CLOCK