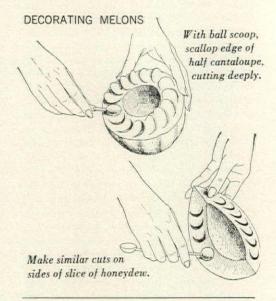

nto 1/2" slices and remove the core section with a star-shaped aspic cutter. Sauté briefly in butter and arrange around a roast as a border or as an individual garnish on slices of roast pork or pork chops. A small bunch of 21/2" to 3" batons of braised celery may be slipped through the center hole of each slice. Slices of cantaloupe can be folded into petal shapes as a pretty variation on the usual melon balls. Halve melon crosswise, remove seeds and a wide strip of tough rind, and, using a ham slicer, cut thin, almost transparent slices of flesh straight across (the melon should not be too ripe). Hold slice flat on the palm of your hand, and curl one side in toward the other (see sketch). Curl outer edge in again, to make a flower. You may, if you like, slip a melon ball in the center.



#### BALLS, WEDGES, AND TURNED VEGETABLES

Some of the simplest and most effective garnishes are those made from balls or wedges of vegetables or fruit, or from whole fluted or turned vegetables. Lemon wedges become more decorative if one cut surface is dipped into chopped parsley or dill. Stand the wedges on their rind, dipped surfaces in the same direction, around a poached or baked fish, an antipasto tray, or a bland meat salad.

Tomato wedges, hot or cold, can be alternated with cooked turnip wedges pinwheel fashion around boiled meat. Or quarter cooked pink potatoes and peel half of them. Alternate the pink and the plain.

Balls or ovals of beet, potato, turnip, shaped with a round or oval scoop, may be boiled and arranged in mounds between bunches of braised celery or endive, whole