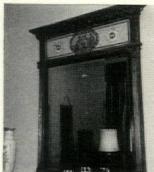

SHERATON STYLE MIRROR

Can you tell me anything about my mirror which has 15 balls around the top?

E.M.A.-Macon, Ga.

Your ornamental mirror, decorated with an eglomisé panel, is in the Sheraton style. It is of English or American origin, made probably between 1810 and 1820.