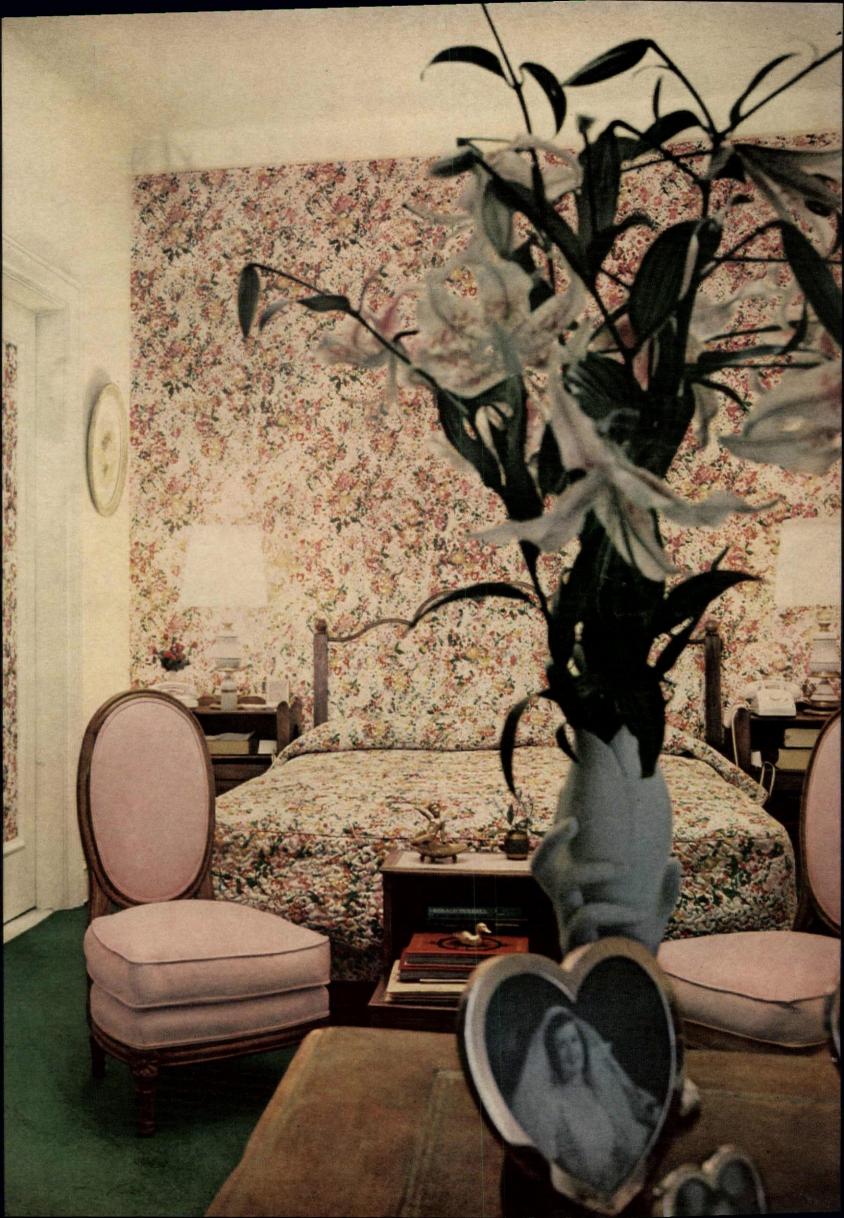

, antique, and now newly covered. Some of it is painted white—"a pang, but it's fresh air"—and all of it has found a home. One bedroom, below left, doubles as a guest room and a haven for her youngest daughter, Shelley, one of Vassar's prettier daisies. The bedroom-into-dressing-room, below right, holds three walls of deep closets, two of them for dresses, beautifully ordered. The third is a business-like archive full of everything from play scripts to recipes, which Miss Bennett collects avidly. Because she is a gourmet, she has a French cook, but she is quite capable of descending upon the kitchen to turn out, in elegant succession, a perfect hollandaise, a leg of lamb roasted in a gingery marinade, and a strawberry mousse flecked, like marble, with the green of fresh chopped mint.







#### Thousand and one patterns

# A NEW DECORATIVE DELIGHT

#### worthy of Scheherazade

Flowing patterns of flowers, leaves, branches, and scrolls, fancifully intertwined, have been known for centuries as arabesques. They are also a prominent element in Arabesque—an ebullient, this-minute style of decoration and furniture arrangement which H&G first spotted eighteen months ago. Derived from the great Arabic-Islamic arts of the Middle Ages, Arabesque has never been either wholly Arabic or wholly Islamic. In its heyday it spread from the eastern shores of the Mediterranean westward across North Africa to Spain and eastward across Iraq and Persia to India, gathering and absorbing indigenous ideas as it went. Periodically, it has turned up in the West—in the India prints of seventeenth-cent