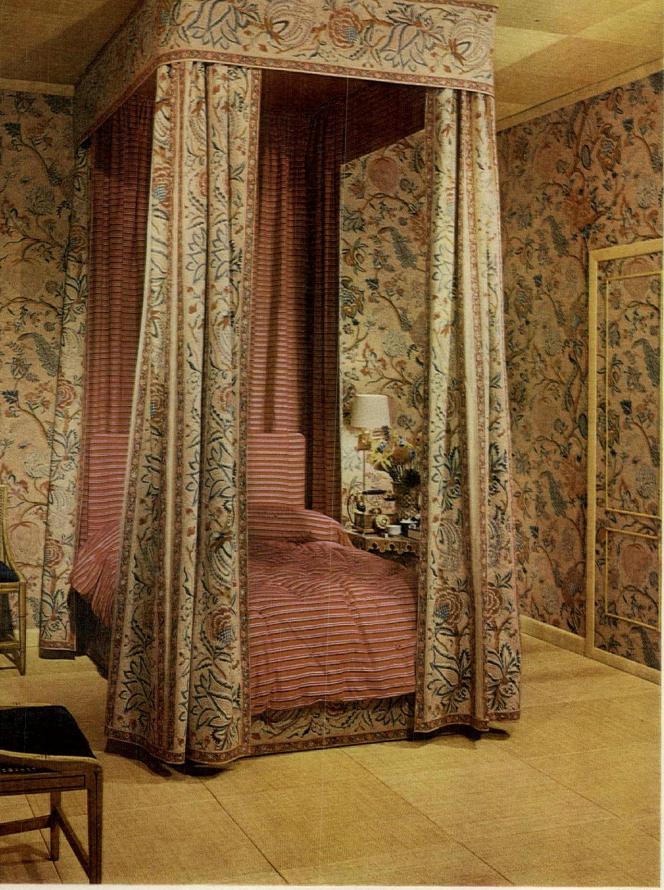

ture of an oriental carpet. Real carpeting covers the Louis XIII chairs and pedestals for ceramic animals. Interior designer, David Massey.

All through the Middle Ages,
caravans trekked down the
Sahara to ancient cities like
Timbuktu where they traded European
cloth for gold, ivory, and spices

Africa-trade prints and woven mattings compose a crisp, verent contemporary version of Arabesque in a tiny bedroom in Eman el Sidler's New York apartment. To create an illusion of space the Victorian iron bed, skirted in felt to match its painted finis was set up on a low platform in the middle of the room, with the wall matting looped over it like a canopy. The windows are concealed by a pair of sliding screens covered in a print close related to the one on the bed. Interior designer, Lloyd Be





hen the East
India traders first
brought Indian
palampores or
"chints" to
seventeenth-century
England, they beca
so popular for
wallhangings, chain
covers, and bed
draperies that they
precipitated an
economic crisis, were
even banned, briefly
by Parliament

An India print, left, used lav ishly on walls, doors, and fo ceiling-high bed hangings creates a quiet, almost classi mood in a small bedroom But the introduction of vivid red and white stripe in the bedcover and headboard gives the room up-to-dat zing. Peel, bamboo (real and simulated), and matting, used variously on furniture, ceil ing, floor, baseboards, and doorframe, add an exotic fla vor. Interior by William Bald win of Baldwin & Martin

The ardent revival of "Moorish" or "Turkish" themes in the last decades of the nineteenth ce