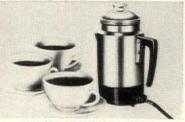

# Star performer

# ALL-PURPOSE COOKING KIT

For anyone who likes to cook, but is poorly endowed with storage space, there is a new kitchen nifty-a miniature, nested batterie de cuisine that weighs less than 9 pounds and packs up into less than a cubic foot. Designed originally for the hunter or fisherman -hence its name "Sportsman's Cooking Kit"-it is by no means limited to the sportsman. Its well-designed components, all of stainless steel, make it a blessing for the newlyweds with a small apartment, the student who likes to brew up something in the dormitory, the family that safaris in a trailer. In a vacation house with cramped storage space, the kit really comes into its own, and since it is easily portable, it is great for a picnic or cookout. The kit includes 11/2- and 3-quart saucepans with covers, a 10-inch skillet, a 5-quart mixing bowl and a trivet. The skillet has a black "Perma-Loc" finish with non-stick properties that are undamaged by metal utensils. The pistol-grip Bakelite handles that fit all utensils are easy to attach and remove. Made by Revere, the kit is \$34.95.

Because it occupies so little space but can be used for so many cooking tasks, the kit is ideal for shipboard galleys and overnight camping trips. The bowl can serve as a dishpan, too.

In a dormitory room, an efficiency apartment, or wherever storage space is at a minimum, the kit provides an almost complete cooking wardrobe in less than I cubic foot of shelf space.

GUERRERC

Lightweight and easy to carry to the picnic grounds by its strap handle, the kit contains utensils as fine as any found in your kitchen collection. Here, bowl is used as a salad server.

"SHE'S WEARING CLAIROL® LIPCOLOR AND MAKE-UP JUST FOR BRUNETTES"