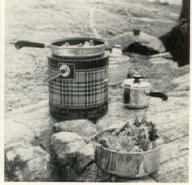

# Star performer

# ALL-PURPOSE COOKING KIT

For anyone who likes to cook, but is poorly endowed with storage space, there is a new kitchen nifty-a miniature, nested batterie de cuisine that weighs less than 9 pounds and packs up into less than a cubic foot. Designed originally for the hunter or fisherman -hence its name "Sportsman's Cooking Kit"-it is by no means limited to the sportsman. Its well-designed components, all of stainless steel, make it a blessing for the newlyweds with a small apartment, the student who likes to brew up something in the dormitory, the family that safaris in a trailer. In a vacation house with cramped storage space, the kit really comes into its own, and since it is easily portable, it is great for a picnic or cookout. The kit includes 11/2- and 3-quart saucepans with covers, a 10-inch skillet, a 5-quart mixing bowl and a trivet. The skillet has a black "Perma-Loc" finish with non-stick properties that are undamaged by metal utensils. The pistol-grip Bakelite handles that fit all utensils are easy to attach and remove. Made by Revere, the kit is \$34.95.

Because it occupies so little space but can be used for so many cooking tasks, the kit is ideal for shipboard galleys and overnight camping trips. The bowl can serve as a dishpan, too.

In a dormitory room, an efficiency apartment, or wherever storage space is at a minimum, the kit provides an almost complete cooking wardrobe in less than I cubic foot of shelf space.

GUERRERC

Lightweight and easy to carry to the picnic grounds by its strap handle, the kit contains utensils as fine as any found in your kitchen collection. Here, bowl is used as a salad server.

"SHE'S WEARING CLAIROL® LIPCOLOR AND MAKE-UP JUST FOR BRUNETTES"