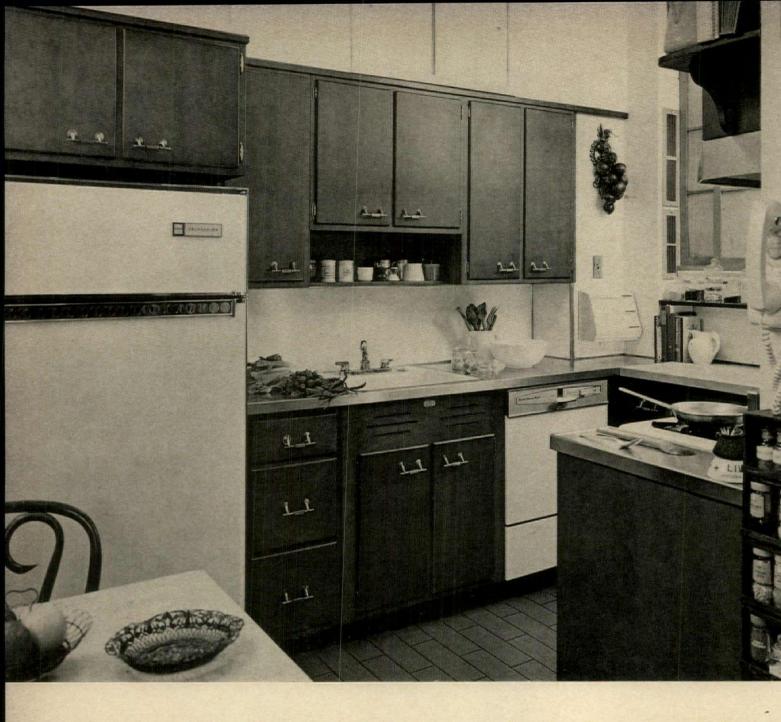

# ISP & Fame

GRIGSBY

On the cover: A kitchen with a cool, countrified, blue-and-white-china look that quite disclaims its location on the ground floor of a New York City brownstone. When the Al Birenbaums' remodeled their obsolete kitchen, they wanted to bring lightness to the dark room, not only in terms of color, but of spirit. Mrs. Birenbaum, who is fond of blue-andwhite china, loved the idea of translating its cool, clean look into a kitchen, via blue-figured Italian ceramic tiles, matte white ceramic counter tiles, and handhewn oak cabinets with a fumed-white finish. The 6-foot-long butcher-block table with authentic butcher-table legs makes a wonderfully versatile work center, also serves sometimes as a breakfast table. The globe ceiling light, with its bell-like copper shade, Mrs. Birenbaum came across in an antique shop. Interior designer Burt Wayne; kitchen planner, Fred E. Drucker & Associates.

For seven more unique kitchens that reflect the special viewpoints of seven special people, please turn to page 89.