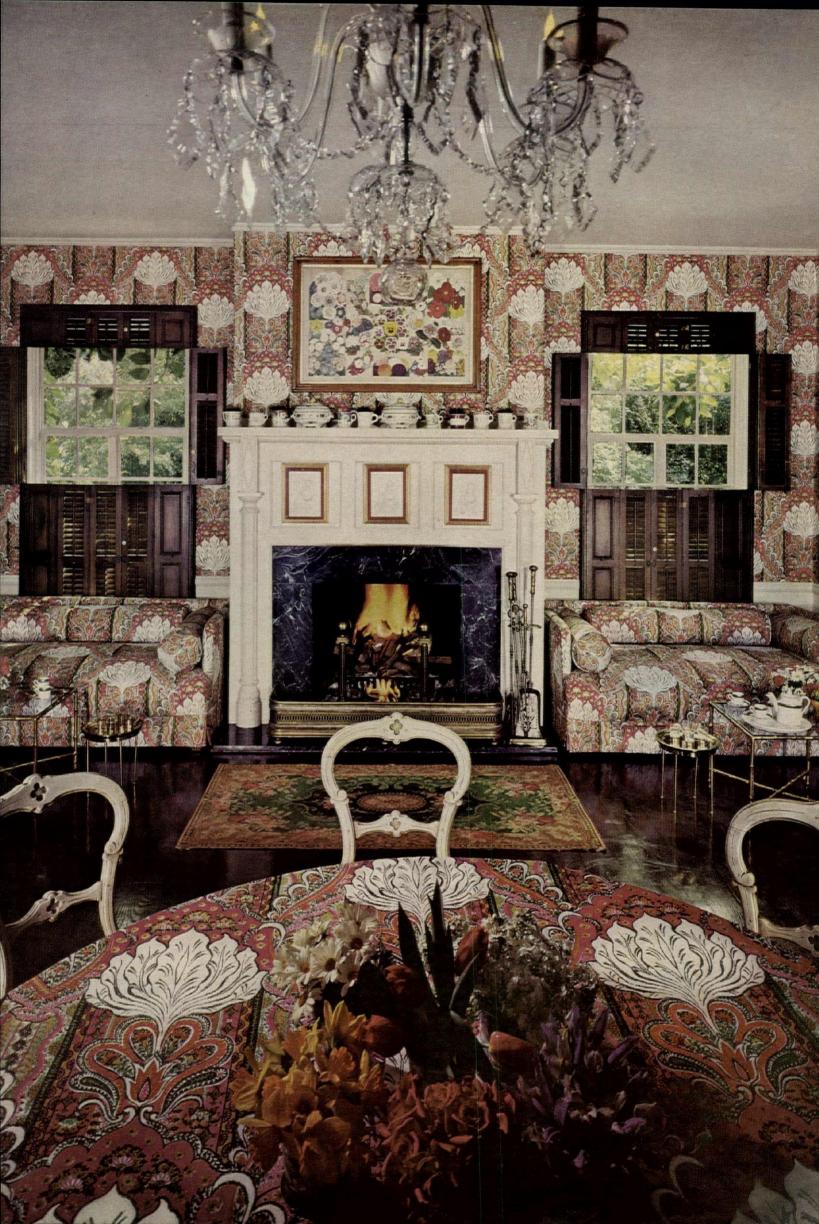

l rooms.



The familiar "pine cone" or curlicued teardrop that we call the "Paisley" motif evolved in the seventeenth century in both Persian decorative art and the Kashmir shawls that were copied en masse on the first machine looms of Paisley, Scotland

A contemporary overscaled Paisley pattern splashed with India's lotus blossoms makes a lively background for Victoriana and other antiques in the George Axelrods' dining room in Beverly Hills, Calif. Lined up on the mantel are some of Mr. Axelrod's cache of 150 Victorian shaving mugs which his wife—interior designer Joan Axelrod of Staircase, Inc.—sometimes borrows to hold flowers on the dining table. She designed the buffet, left, by incorporating a 48-bottle wine rack into an old serving table.

For shopping information, see page 145.





MARCEY VE

ne facet of Arabesque reflects the tents of the desert nomads, which were furnished almost entirely with rugs to keep out the desert sands—and great heaps of pillows to solace weary travelers

A tent created by hanging the walls and ceiling of an alcove with Arabesque fabrics makes an inviting retreat at one end of a room in fashion designer Gaston Berthelot's New York apartment. Hung loosely, the fabrics also serve as a practical mask for architectural defects—two doors, an off-center window opening to an air shaft, asbestos-covered pipes. The print on walls and divan reproduces both pattern and texture of an oriental carpet. Real carpeting covers the Louis XIII chairs and pedestals for ceramic animals. Interior designer, David Massey.

All through the Middle Ages,
caravans