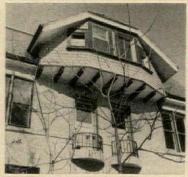

Contrasts abound in Montreal's architecture. Victorian houses on Crescent Street, festooned with turreted balconies and gingerbread trim, are overshadowed by the towering structure of Sir George Williams University.