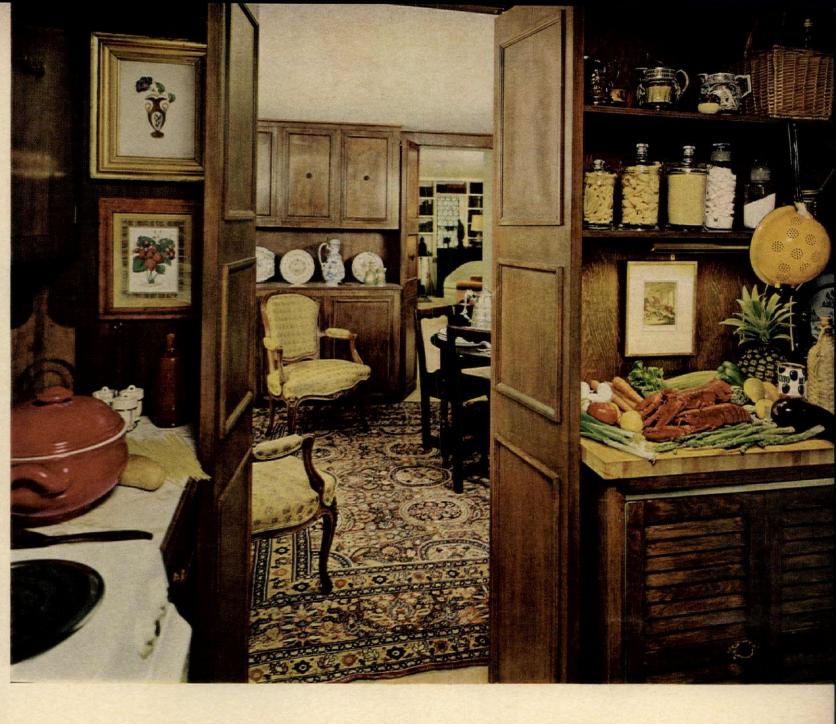

Furniture with a Mediterranean flair from our *Madeira* collection has brought "that Thomasville look" to this dining room. Notice that the owner has chosen her rug and fabric colors to contrast with the Almond finish, a lovely, subtle tone.

For "that Thomasville look" throughout your

home, start with Thomasville furniture in the style you like best for living room, dining room and bedroom. Thomasville designs are not passing fads. From Early American to Contemporary, from Classic to Provincial, our furniture is designed and crafted with all the skill and artistry

we've learned in 63 years. We use only the finest solids and veneers—walnut, pecan, rosewood, teak and carpathian elm burl—and we finish each piece with loving care.

All this special care makes sense to us, How else could we bring you "that Thomasville look"?