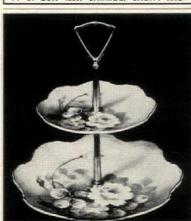

# pamper yourself with Rembrandt

Fashionable classic lamp adaptation #3494. Finished in antiqued satin gold with beautiful gold decorated off-white china. #3495. Decorated china in mottled green and gold with highlighted aged brass. About \$99 at fine furniture and department stores.

Look at the treasured magnificence of this beautiful lamp, handcrafted to flawless perfection by Rembrandt. The rich antiqued toned metal... the delicately gold decorated china, so exquisite you think it has to be costly. But go ahead and pamper yourself, this Rembrandt Masterpiece can be yours for about \$99. For you who seek enduring beauty ... find a Rembrandt.

For a beautiful 24-page catalog, "Treasury of Rembrandt Masterpieces" in decorator settings, send 25c to Rembrandt Lamps, 4500 W. Division St., Chicago, III. 60651.

DIV. OF THE SCOTT & FETZER CO.