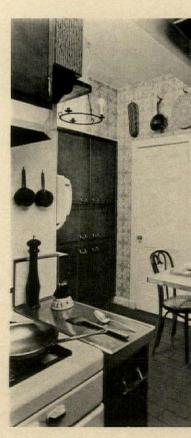

# ISP & Fame

GRIGSBY

On the cover: A kitchen with a cool, countrified, blue-and-white-china look that quite disclaims its location on the ground floor of a New York City brownstone. When the Al Birenbaums' remodeled their obsolete kitchen, they wanted to bring lightness to the dark room, not only in terms of color, but of spirit. Mrs. Birenbaum, who is fond of blue-andwhite china, loved the idea of translating its cool, clean look into a kitchen, via blue-figured Italian ceramic tiles, matte white ceramic counter tiles, and handhewn oak cabinets with a fumed-white finish. The 6-foot-long butcher-block table with authentic butcher-table legs makes a wonderfully versatile work center, also serves sometimes as a breakfast table. The globe ceiling light, with its bell-like copper shade, Mrs. Birenbaum came across in an antique shop. Interior designer Burt Wayne; kitchen planner, Fred E. Drucker & Associates.

For seven more unique kitchens that reflect the special viewpoints of seven special people, please turn to page 89.