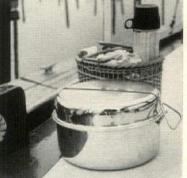

# ALL-PURPOSE COOKING KIT

For anyone who likes to cook, but is poorly endowed with storage space, there is a new kitchen nifty-a miniature, nested batterie de cuisine that weighs less than 9 pounds and packs up into less than a cubic foot. Designed originally for the hunter or fisherman -hence its name "Sportsman's Cooking Kit"-it is by no means limited to the sportsman. Its well-designed components, all of stainless steel, make it a blessing for the newlyweds with a small apartment, the student who likes to brew up something in the dormitory, the family that safaris in a trailer. In a vacation house with cramped storage space, the kit really comes into its own, and since it is easily portable, it is great for a picnic or cookout. The kit includes 11/2- and 3-quart saucepans with covers, a 10-inch skillet, a 5-quart mixing bowl and a trivet. The skillet has a black "Perma-Loc" finish with non-stick properties that are undamaged by metal utensils. The pistol-grip Bakelite handles that fit all utensils are easy to attach and remove. Made by Revere, the kit is \$34.95.

Because it occupies so little space but can be used for so many cooking tasks, the kit is ideal for shipboard galleys and overnight camping trips. The bowl can serve as a dishpan, too.

In a dormitory room, an efficiency apartment, or wherever storage space is at a minimum, the kit provides an almost complete cooking wardrobe in less than I cubic foot of shelf space.

GUERRERC

Lightweight and easy to carry to the picnic grounds by its strap handle, the kit contains utensils as fine as any found in your kitchen collection. Here, bowl is used as a salad server.

"SHE'S WEARING CLAIROL® LIPCOLOR AND MAKE-UP JUST FOR BRUNETTES"