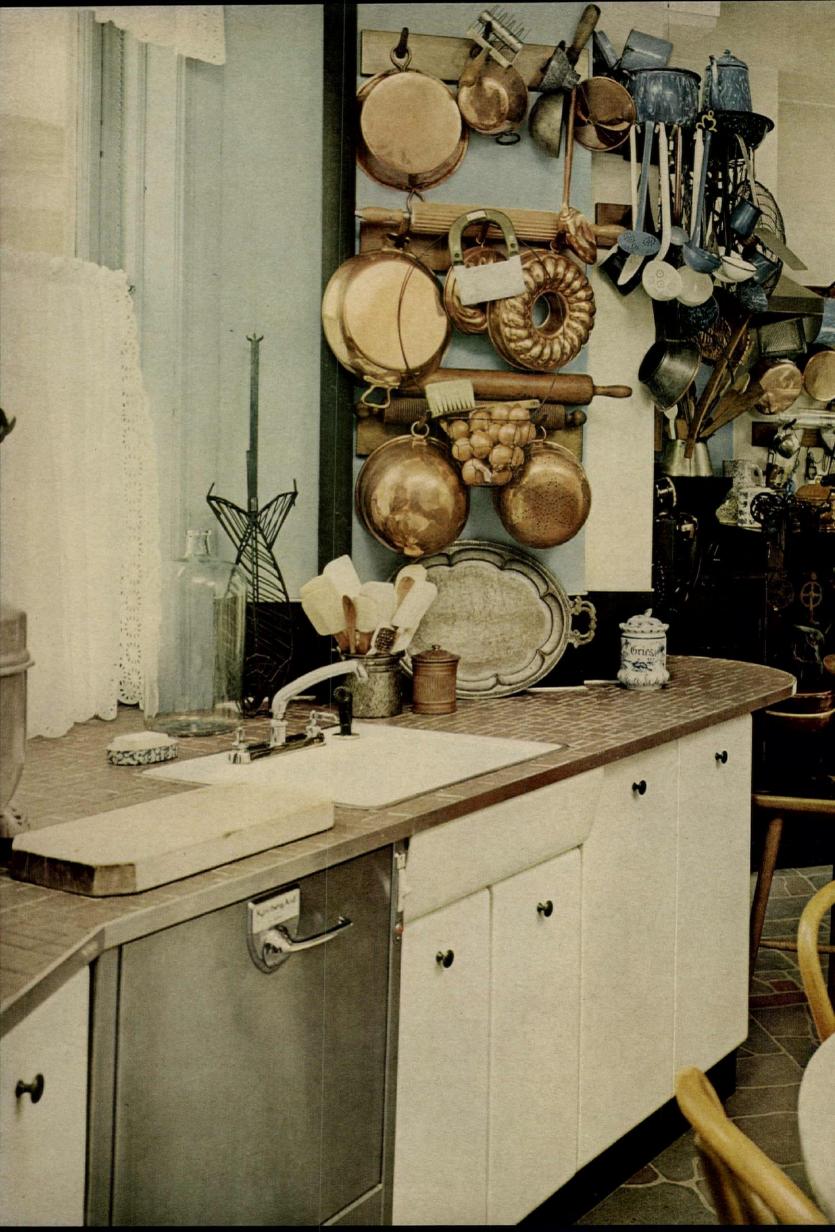

# ISP & Fame

GRIGSBY

On the cover: A kitchen with a cool, countrified, blue-and-white-china look that quite disclaims its location on the ground floor of a New York City brownstone. When the Al Birenbaums' remodeled their obsolete kitchen, they wanted to bring lightness to the dark room, not only in terms of color, but of spirit. Mrs. Birenbaum, who is fond of blue-andwhite china, loved the idea of translating its cool, clean look into a kitchen, via blue-figured Italian ceramic tiles, matte white ceramic counter tiles, and handhewn oak cabinets with a fumed-white finish. The 6-foot-long butcher-block table with authentic butcher-table legs makes a wonderfully versatile work center, also serves sometimes as a breakfast table. The globe ceiling light, with its bell-like copper shade, Mrs. Birenbaum came across in an antique shop. Interior designer Burt Wayne; kitchen planner, Fred E. Drucker & Associates.

For seven more unique kitchens that reflect the special viewpoints of seven special people, please turn to page 89.