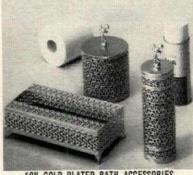

ults: amazed friends, a delighted you! Free booklet from accredited U.S. School of Music, HG8, Central Dr., Port Washington, N. Y. 11050.

## Shopping Around













#### LILLIAN VERNON'S BATH BOUTIQUE



ANTIQUE GOLD PLATED KNOBS........\$1.98 each
The door to elegance is opened with our choice of
French Door Knobs, excellent reproductions in lavishly designed antique metal gold plated. Each knob
is exquisitely detailed and has a 2½" back plate,
door spindle and brass screws. Knob and escutcheon
mount in seconds. Order from left: A. Curved. B.
Oval. C. Round. D. Filigree.
\$3.75 for any two



GOLD PLATED LIGHT PULLS. \$1.00 each Light up. . without expensive electrical work, Gold den chains bave choice of bird cage; teardrop; or pierced pulls. Wonderfully priced and very practical



18K GOLD PLATED BATH ACCESSORIES
Order these smashing filigree metal holders to add a look of gold to your bath and powder room. Filigree metal is gold plated and lacquered to resist tarnish. Decorative antique golden angel handle.
FOOTED TISSUE BOX (10½" x 5") \$2.98.
SPRAY CAN CONCEALER (8" tail) \$1.98.



2 GOLDEN SELF-DRAINING TRAYS. \$1.00 Keep soap dry between use. Unique basket weav design and 4 legs won't let it hold water, Quality made in gold plated metal.  $43/2^{\prime\prime} \times 23/4^{\prime\prime}$  size holds your largest cake of soap, 2 cost \$1.00.



#### GOLD PLATED DOOR PULLS \$1.50 per pair

olderen batts (51/2)\*\*
Jay") and use them
on your French or
Louvered Doors,
drawers, window
shutters, cabinets,
is cast in metal and
plated in gold te
last for years. Use
e