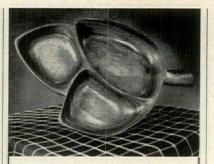

# Star performer

# ALL-PURPOSE COOKING KIT

For anyone who likes to cook, but is poorly endowed with storage space, there is a new kitchen nifty-a miniature, nested batterie de cuisine that weighs less than 9 pounds and packs up into less than a cubic foot. Designed originally for the hunter or fisherman -hence its name "Sportsman's Cooking Kit"-it is by no means limited to the sportsman. Its well-designed components, all of stainless steel, make it a blessing for the newlyweds with a small apartment, the student who likes to brew up something in the dormitory, the family that safaris in a trailer. In a vacation house with cramped storage space, the kit really comes into its own, and since it is easily portable, it is great for a picnic or cookout. The kit includes 11/2- and 3-quart saucepans with covers, a 10-inch skillet, a 5-quart mixing bowl and a trivet. The skillet has a black "Perma-Loc" finish with non-stick properties that are undamaged by metal utensils. The pistol-grip Bakelite handles that fit all utensils are easy to attach and remove. Made by Revere, the kit is \$34.95.

Because it occupies so little space but can be used for so many cooking tasks, the kit is ideal for shipboard galleys and overnight camping trips. The bowl can serve as a dishpan, too.

In a dormitory room, an efficiency apartment, or wherever storage space is at a minimum, the kit provides an almost complete cooking wardrobe in less than I cubic foot of shelf space.