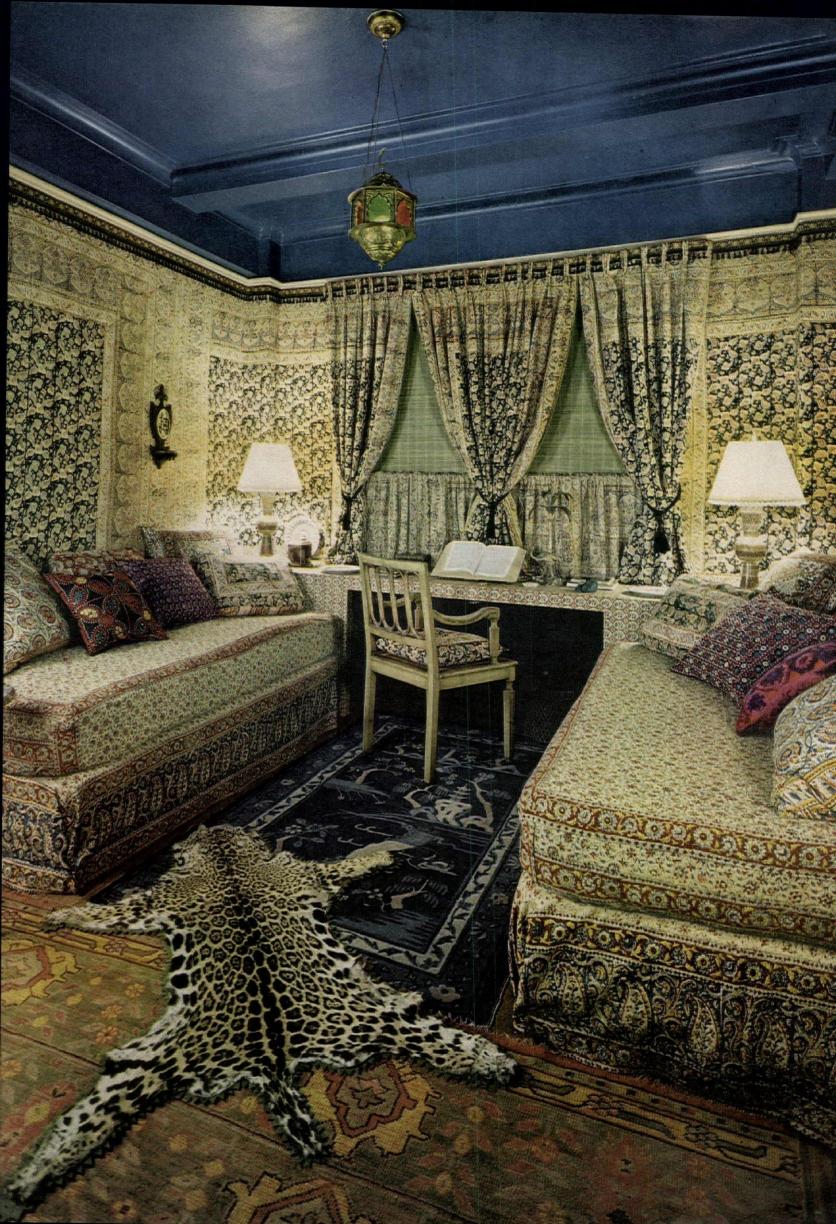

t revival of "Moorish" or "Turkish" themes in the last decades of the nineteenth century culminated in the fashionable multipatterned, multicushioned "Turkish corner"

A pair of divans and a profusion of contemporary India prints turn a small study in editor Mary Jane Pool 's New York apartment, opposite page, into an extremely useful and versatile Turquerie. The fabric-covered wall-to-wall desk gives Miss Pool an ample working surface for her favorite craft of decorating small boxes. The divans she uses for packing and gift wrapping, and she often brings dinner guests here for after-dinner coffee. Both the typically Arabesque arrangement of furniture along the walls and the seeming infinity of small pattern make the room seem much larger than it really is. Interior designer, John Rieck.





the fields and dunes, fill a tall window with arrow-sharp accent.



Ordinary beach grass, dried naturally on the dunes, makes a wonderfully whiskery explosion with a sprig or two of wheat for grace notes.



Beach grasses and golden seed heads of dried dock are dramatic against a white

Baby's breath (which dries like a dream) is the most civilized member of this group to which a bulrush or two add boldness.



Everything comes out in the washtub, including some of the horsetails and the feathery plumes of flamboyant pennisetum.

Ringers from the florist's stock, the non-grass "beads" punctuate the spikelets of phragmites and seed puffs of meadow weeds.

OPPOSITE PAGE: Most of the important plants in Mr. and Mrs. Leo Volmer's garden in Towson, Md., are grasses. They range from the big