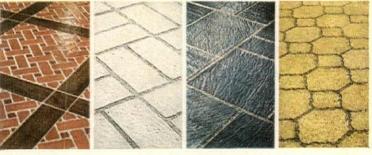

Each Coronelle Vinyl Corlon floor is beautifully textured and colored like the original—Spanish tile, brick, slate, or a brick-and-wood combination. So you get all the beauty of the real thing along

with all the advantages of vinyl.