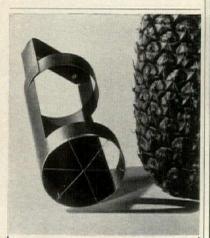

# Star performer

# ALL-PURPOSE COOKING KIT

For anyone who likes to cook, but is poorly endowed with storage space, there is a new kitchen nifty-a miniature, nested batterie de cuisine that weighs less than 9 pounds and packs up into less than a cubic foot. Designed originally for the hunter or fisherman -hence its name "Sportsman's Cooking Kit"-it is by no means limited to the sportsman. Its well-designed components, all of stainless steel, make it a blessing for the newlyweds with a small apartment, the student who likes to brew up something in the dormitory, the family that safaris in a trailer. In a vacation house with cramped storage space, the kit really comes into its own, and since it is easily portable, it is great for a picnic or cookout. The kit includes 11/2- and 3-quart saucepans with covers, a 10-inch skillet, a 5-quart mixing bowl and a trivet. The skillet has a black "Perma-Loc" finish with non-stick properties that are undamaged by metal utensils. The pistol-grip Bakelite handles that fit all utensils are easy to attach and remove. Made by Revere, the kit is \$34.95.

Because it occupies so little space but can be used for so many cooking tasks, the kit is ideal for shipboard galleys and overnight camping trips. The bowl can serve as a dishpan, too.

In a dormitory room, an efficiency apartment, or wherever storage space is at a minimum, the kit provides an almost complete cooking wardrobe in less than I cubic foot of shelf space.

GUERRERC

Lightweight and easy to carry to the picnic grounds by its strap handle, the kit contains utensils as fine as any found in your kitchen collection. Here, bowl is used as a salad server.

"SHE'S WEARING CLAIROL® LIPCOLOR AND MAKE-UP JUST FOR BRUNETTES"