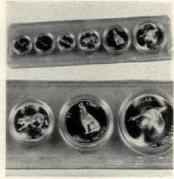

# Star performer

# ALL-PURPOSE COOKING KIT

For anyone who likes to cook, but is poorly endowed with storage space, there is a new kitchen nifty-a miniature, nested batterie de cuisine that weighs less than 9 pounds and packs up into less than a cubic foot. Designed originally for the hunter or fisherman -hence its name "Sportsman's Cooking Kit"-it is by no means limited to the sportsman. Its well-designed components, all of stainless steel, make it a blessing for the newlyweds with a small apartment, the student who likes to brew up something in the dormitory, the family that safaris in a trailer. In a vacation house with cramped storage space, the kit really comes into its own, and since it is easily portable, it is great for a picnic or cookout. The kit includes 11/2- and 3-quart saucepans with covers, a 10-inch skillet, a 5-quart mixing bowl and a trivet. The skillet has a black "Perma-Loc" finish with non-stick properties that are undamaged by metal utensils. The pistol-grip Bakelite handles that fit all utensils are easy to attach and remove. Made by Revere, the kit is \$34.95.

Because it occupies so little space but can be used for so many cooking tasks, the kit is ideal for shipboard galleys and overnight camping trips. The bowl can serve as a dishpan, too.

In a dormitory room, an efficiency apartment, or wherever storage space is at a minimum, the kit provides an almost complete cooking wardrobe in less than I cubic foot of shelf space.