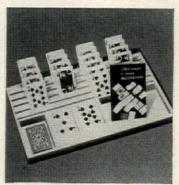

# Star performer

# ALL-PURPOSE COOKING KIT

For anyone who likes to cook, but is poorly endowed with storage space, there is a new kitchen nifty-a miniature, nested batterie de cuisine that weighs less than 9 pounds and packs up into less than a cubic foot. Designed originally for the hunter or fisherman -hence its name "Sportsman's Cooking Kit"-it is by no means limited to the sportsman. Its well-designed components, all of stainless steel, make it a blessing for the newlyweds with a small apartment, the student who likes to brew up something in the dormitory, the family that safaris in a trailer. In a vacation house with cramped storage space, the kit really comes into its own, and since it is easily portable, it is great for a picnic or cookout. The kit includes 11/2- and 3-quart saucepans with covers, a 10-inch skillet, a 5-quart mixing bowl and a trivet. The skillet has a black "Perma-Loc" finish with non-stick properties that are undamaged by metal utensils. The pistol-grip Bakelite handles that fit all utensils are easy to attach and remove. Made by Revere, the kit is \$34.95.

Because it occupies so little space but can be used for so many cooking tasks, the kit is ideal for shipboard galleys and overnight camping trips. The bowl can serve as a dishpan, too.

In a dormitory room, an efficiency apartment, or wherever storage space is at a minimum, the kit provides an almost complete cooking wardrobe in less than I cubic foot of shelf space.

GUERRERC

Lightweight and easy to carry to the picnic grounds by its strap handle, the kit contains utensils as fine as any found in your kitchen collection. Here, bowl is used as a salad server.

"SHE'S WEARING CLAIROL® LIPCOLOR AND MAKE-UP JUST FOR BRUNETTES"