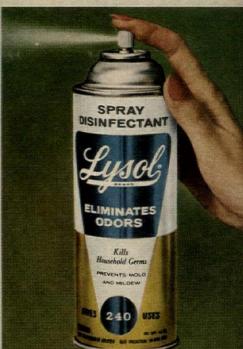

# The Invisible World.

The Invisible World surrounds every man, every woman, every child, every day of his life.

In this Invisible World, it's kind of nice o know there's something called Lysol Spray.

Lysol destroys odors. It doesn't add any ingering odors. It just gets rid of the ones you have.

Because Lysol Spray is a disinfectant, it kills household germs on sprayed surfaces. It even kills many disease germs, including Staph and Strep.

Lysol Spray works in other ways, too, to make a home a nicer place to live. Spray it on damp, musty surfaces to prevent mold and mildew—and the odors they cause.

Spray it inside shoes to kill the fungus that causes athlete's foot.

Lysol Spray leaves everything it touches a little nicer, a little fresher.

The fact is, in The Invisible World, we can't see using anything else.