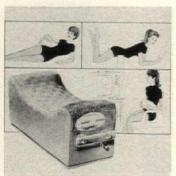

# Star performer

# ALL-PURPOSE COOKING KIT

For anyone who likes to cook, but is poorly endowed with storage space, there is a new kitchen nifty-a miniature, nested batterie de cuisine that weighs less than 9 pounds and packs up into less than a cubic foot. Designed originally for the hunter or fisherman -hence its name "Sportsman's Cooking Kit"-it is by no means limited to the sportsman. Its well-designed components, all of stainless steel, make it a blessing for the newlyweds with a small apartment, the student who likes to brew up something in the dormitory, the family that safaris in a trailer. In a vacation house with cramped storage space, the kit really comes into its own, and since it is easily portable, it is great for a picnic or cookout. The kit includes 11/2- and 3-quart saucepans with covers, a 10-inch skillet, a 5-quart mixing bowl and a trivet. The skillet has a black "Perma-Loc" finish with non-stick properties that are undamaged by metal utensils. The pistol-grip Bakelite handles that fit all utensils are easy to attach and remove. Made by Revere, the kit is \$34.95.

Because it occupies so little space but can be used for so many cooking tasks, the kit is ideal for shipboard galleys and overnight camping trips. The bowl can serve as a dishpan, too.

In a dormitory room, an efficiency apartment, or wherever storage space is at a minimum, the kit provides an almost complete cooking wardrobe in less than I cubic foot of shelf space.

GUERRERC

Lightweight and easy to carry to the picnic grounds by its strap handle, the kit contains utensils as fine as any found in your kitchen collection. Here, bowl is used as a salad server.

"SHE'S WEARING CLAIROL® LIPCOLOR AND MAKE-UP JUST FOR BRUNETTES"