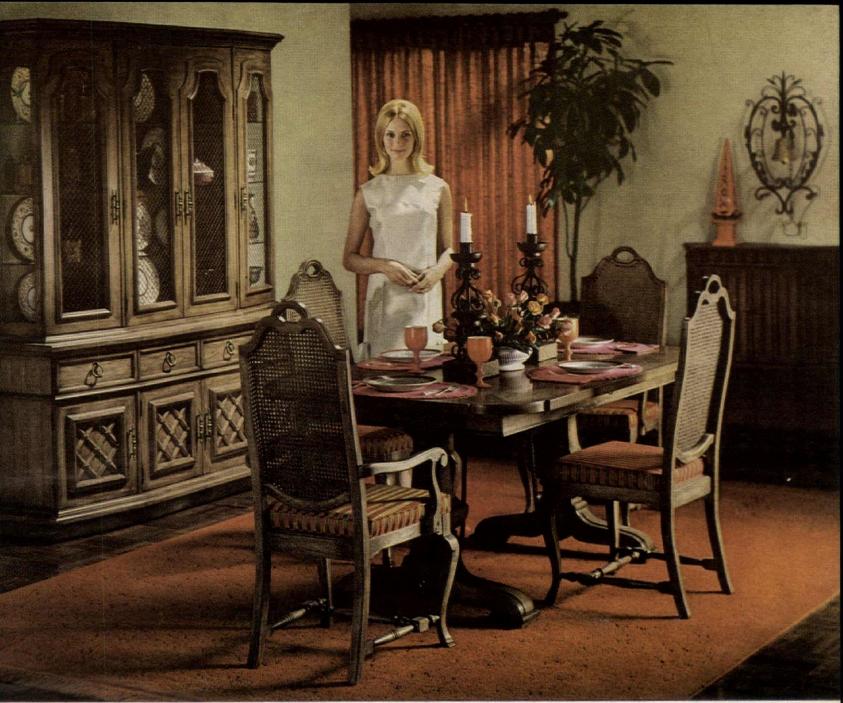

Furniture with a Mediterranean flair from our *Madeira* collection has brought "that Thomasville look" to this dining room. Notice that the owner has chosen her rug and fabric colors to contrast with the Almond finish, a lovely, subtle tone.

For "that Thomasville look" throughout your

home, start with Thomasville furniture in the style you like best for living room, dining room and bedroom. Thomasville designs are not passing fads. From Early American to Contemporary, from Classic to Provincial, our furniture is designed and crafted with all the skill and artistry

we've learned in 63 years. We use only the finest solids and veneers—walnut, pecan, rosewood, teak and carpathian elm burl—and we finish each piece with loving care.

All this special care makes sense to us, How else could we bring you "that Thomasville look"?

STHOMASVILLE FURNITURE INDUSTRIES, INC

Dining is more of an occasion with

# that Thomasville look

Mediterranean villas inspired Madeira. See "that Thomasville look" at better stores. For color brochures on 6 important collections, send \$1 to Thomasville Furniture Industries, Inc., Dept. HG78, Thomasville, N.C.

You can identify Thomasville originals by our name burned in the top left-hand drawers of our furniture.