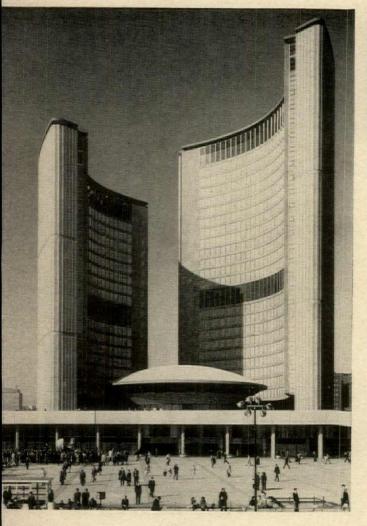

The new City Hall, set back in a spacious plaza and unobstructed by other buildings, has become Toronto's most distinctive landmark. Curving towers flanking the mushroom-shaped Council Chamber rise from an upper-level promenade reached by a ramp.