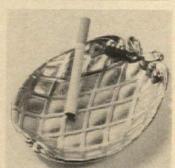

# Star performer

# ALL-PURPOSE COOKING KIT

For anyone who likes to cook, but is poorly endowed with storage space, there is a new kitchen nifty-a miniature, nested batterie de cuisine that weighs less than 9 pounds and packs up into less than a cubic foot. Designed originally for the hunter or fisherman -hence its name "Sportsman's Cooking Kit"-it is by no means limited to the sportsman. Its well-designed components, all of stainless steel, make it a blessing for the newlyweds with a small apartment, the student who likes to brew up something in the dormitory, the family that safaris in a trailer. In a vacation house with cramped storage space, the kit really comes into its own, and since it is easily portable, it is great for a picnic or cookout. The kit includes 11/2- and 3-quart saucepans with covers, a 10-inch skillet, a 5-quart mixing bowl and a trivet. The skillet has a black "Perma-Loc" finish with non-stick properties that are undamaged by metal utensils. The pistol-grip Bakelite handles that fit all utensils are easy to attach and remove. Made by Revere, the kit is \$34.95.

Because it occupies so little space but can be used for so many cooking tasks, the kit is ideal for shipboard galleys and overnight camping trips. The bowl can serve as a dishpan, too.

In a dormitory room, an efficiency apartment, or wherever storage space is at a minimum, the kit provides an almost complete cooking wardrobe in less than I cubic foot of shelf space.

GUERRERC

Lightweight and easy to carry to the picnic grounds by its strap handle, the kit contains utensils as fine as any found in your kitchen collection. Here, bowl is used as a salad server.

"SHE'S WEARING CLAIROL® LIPCOLOR AND MAKE-UP JUST FOR BRUNETTES"