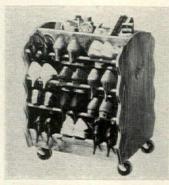

# Star performer

# ALL-PURPOSE COOKING KIT

For anyone who likes to cook, but is poorly endowed with storage space, there is a new kitchen nifty-a miniature, nested batterie de cuisine that weighs less than 9 pounds and packs up into less than a cubic foot. Designed originally for the hunter or fisherman -hence its name "Sportsman's Cooking Kit"-it is by no means limited to the sportsman. Its well-designed components, all of stainless steel, make it a blessing for the newlyweds with a small apartment, the student who likes to brew up something in the dormitory, the family that safaris in a trailer. In a vacation house with cramped storage space, the kit really comes into its own, and since it is easily portable, it is great for a picnic or cookout. The kit includes 11/2- and 3-quart saucepans with covers, a 10-inch skillet, a 5-quart mixing bowl and a trivet. The skillet has a black "Perma-Loc" finish with non-stick properties that are undamaged by metal utensils. The pistol-grip Bakelite handles that fit all utensils are easy to attach and remove. Made by Revere, the kit is \$34.95.

Because it occupies so little space but can be used for so many cooking tasks, the kit is ideal for shipboard galleys and overnight camping trips. The bowl can serve as a dishpan, too.

In a dormitory room, an efficiency apartment, or wherever storage space is at a minimum, the kit provides an almost complete cooking wardrobe in less than I cubic foot of shelf space.

GUERRERC

Lightweight and easy to carry to the picnic grounds by its strap handle, the kit contains utensils as fine as any found in your kitchen collection. Here, bowl is used as a salad server.

"SHE'S WEARING CLAIROL® LIPCOLOR AND MAKE-UP JUST FOR BRUNETTES"