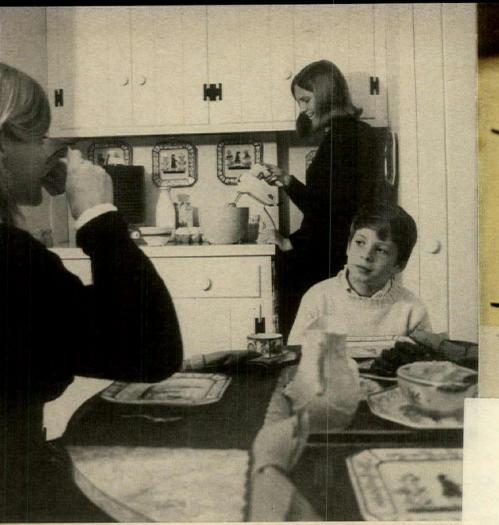

# ISP & Fame

GRIGSBY

On the cover: A kitchen with a cool, countrified, blue-and-white-china look that quite disclaims its location on the ground floor of a New York City brownstone. When the Al Birenbaums' remodeled their obsolete kitchen, they wanted to bring lightness to the dark room, not only in terms of color, but of spirit. Mrs. Birenbaum, who is fond of blue-andwhite china, loved the idea of translating its cool, clean look into a kitchen, via blue-figured Italian ceramic tiles, matte white ceramic counter tiles, and handhewn oak cabinets with a fumed-white finish. The 6-foot-long butcher-block table with authentic butcher-table legs makes a wonderfully versatile work center, also serves sometimes as a breakfast table. The globe ceiling light, with its bell-like copper shade, Mrs. Birenbaum came across in an antique shop. Interior designer Burt Wayne; kitchen planner, Fred E. Drucker & Associates.

For seven more unique kitchens that reflect the special viewpoints of seven special people, please turn to page 89.