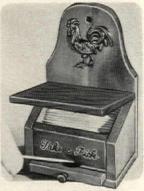

# Star performer

# ALL-PURPOSE COOKING KIT

For anyone who likes to cook, but is poorly endowed with storage space, there is a new kitchen nifty-a miniature, nested batterie de cuisine that weighs less than 9 pounds and packs up into less than a cubic foot. Designed originally for the hunter or fisherman -hence its name "Sportsman's Cooking Kit"-it is by no means limited to the sportsman. Its well-designed components, all of stainless steel, make it a blessing for the newlyweds with a small apartment, the student who likes to brew up something in the dormitory, the family that safaris in a trailer. In a vacation house with cramped storage space, the kit really comes into its own, and since it is easily portable, it is great for a picnic or cookout. The kit includes 11/2- and 3-quart saucepans with covers, a 10-inch skillet, a 5-quart mixing bowl and a trivet. The skillet has a black "Perma-Loc" finish with non-stick properties that are undamaged by metal utensils. The pistol-grip Bakelite handles that fit all utensils are easy to attach and remove. Made by Revere, the kit is \$34.95.

Because it occupies so little space but can be used for so many cooking tasks, the kit is ideal for shipboard galleys and overnight camping trips. The bowl can serve as a dishpan, too.

In a dormitory room, an efficiency apartment, or wherever storage space is at a minimum, the kit provides an almost complete cooking wardrobe in less than I cubic foot of shelf space.

GUERRERC

Lightweight and easy to carry to the picnic grounds by its strap handle, the kit contains utensils as fine as any found in your kitchen collection. Here, bowl is used as a salad server.

"SHE'S WEARING CLAIROL® LIPCOLOR AND MAKE-UP JUST FOR BRUNETTES"