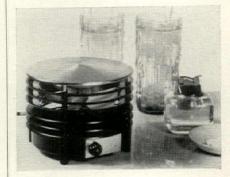

# Star performer

# ALL-PURPOSE COOKING KIT

For anyone who likes to cook, but is poorly endowed with storage space, there is a new kitchen nifty-a miniature, nested batterie de cuisine that weighs less than 9 pounds and packs up into less than a cubic foot. Designed originally for the hunter or fisherman -hence its name "Sportsman's Cooking Kit"-it is by no means limited to the sportsman. Its well-designed components, all of stainless steel, make it a blessing for the newlyweds with a small apartment, the student who likes to brew up something in the dormitory, the family that safaris in a trailer. In a vacation house with cramped storage space, the kit really comes into its own, and since it is easily portable, it is great for a picnic or cookout. The kit includes 11/2- and 3-quart saucepans with covers, a 10-inch skillet, a 5-quart mixing bowl and a trivet. The skillet has a black "Perma-Loc" finish with non-stick properties that are undamaged by metal utensils. The pistol-grip Bakelite handles that fit all utensils are easy to attach and remove. Made by Revere, the kit is \$34.95.

Because it occupies so little space but can be used for so many cooking tasks, the kit is ideal for shipboard galleys and overnight camping trips. The bowl can serve as a dishpan, too.

In a dormitory room, an efficiency apartment, or wherever storage space is at a minimum, the kit provides an almost complete cooking wardrobe in less than I cubic foot of shelf space.

GUERRERC

Lightweight and easy to carry to the picnic grounds by its strap handle, the kit contains utensils as fine as any found in your kitchen collection. Here, bowl is used as a salad server.

"SHE'S WEARING CLAIROL® LIPCOLOR AND MAKE-UP JUST FOR BRUNETTES"