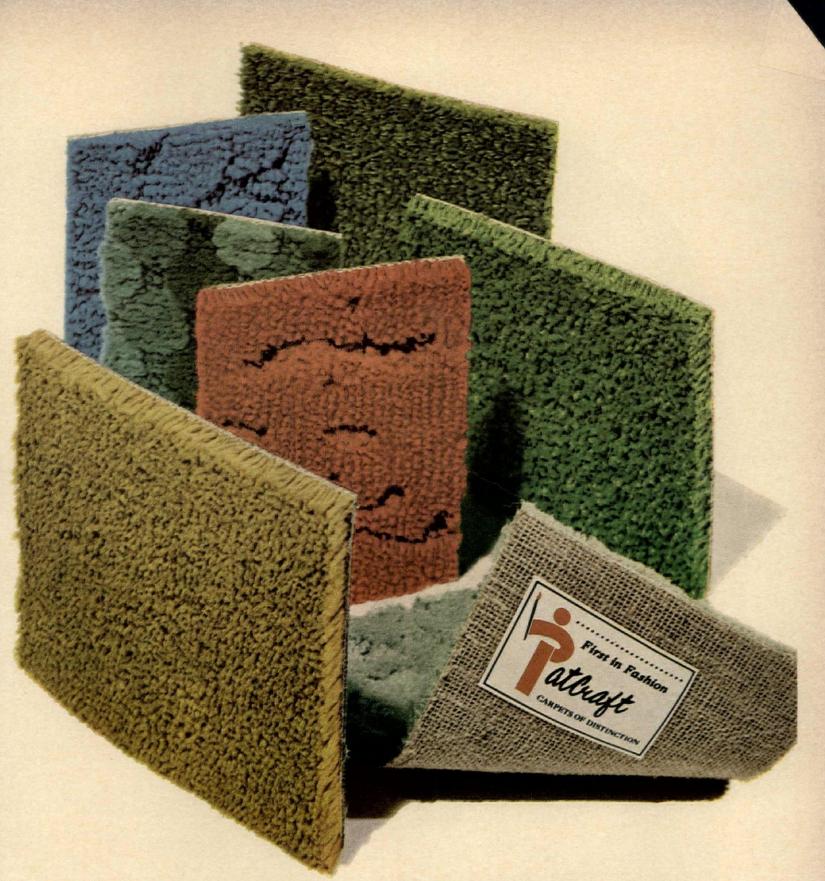

# **NEW...AND BEAUTIFUL**

Whatever you prefer in a carpet... the deep heavy piles of nylon... polyester and acrylic fibers...
Patcraft's wonderful Fashion-First colors and styling... beautiful and distinctive textures... they are all yours in a Patcraft carpet. Patcraft carpets are designed to give you the beauty and luxury you demand PLUS the value of a fine carpet sensibly priced.

Carpets shown are priced at about \$6.95, \$8.95, \$9.95, \$10.95 and \$11.95 a sq. yd. Visit your favorite store soon and ask to see PATCRAFT carpets. You'll enjoy the beautiful world of Patcraft!

PATCRAFT MILLS, INC., DALTON, GEORGIA