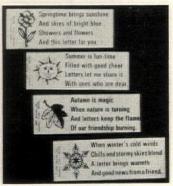

# How sheets can decorate a bedroom. Not just a bed.

Plan a whole room theme with patterns and ideas from Springmaid.

Decorating with sheets has more to recommend it than making a prettier bedroom. It's fun, creative...and inexpensive. One double-bed top sheet gives you about six square yards of fabric, costing less than fabric by the yard.

Springmaid has solid colors, stripes and floral patterns to offer you a wide choice of decorative effects. We've used "Morning Garden" here because its charming floral border in pink, blue or yellow suggests so many variations.

Your master plan for the room will determine which items you'll make from sheets. Be sure to launder sheets before sewing to insure correct measurements for the finished piece. Just to get your imagination working, here are some suggestions.

Draperies.

Start with a "Morning Garden" top sheet, working so that the printed border forms one garland of flowers the length of the drapery. Then sew additional borders to the sheet, spaced according to the width of the drapery,

for a striking "stripes of flowers" effect.

# Dust Ruffle.

The border pattern of "Morning Garden" is a natural for this. Your border and hem are ready-made so you only have to gather or pleat it and tailor it to the bed.

# Cafe Curtains.

Again, the sheet works perfectly for a double bank of snowy curtains, the floral border providing a finished hem.

# Vanity Skirt.

We've used the "Morning Garden" bottom sheet, widely scattered with flowers from the border motif, and sewn the border to it for a pattern-on-pattern effect. Gather it for a bouffant flounce; or box-pleat for a more tailored look.

Now that you've got the idea, you can probably think of many variations especially suited to your own rooms. And with Springmaid as your "interior decorator," you can turn your bed of flowers into a "Morning Garden"-a roomful of enduring charm and fashion that you've created yourself.