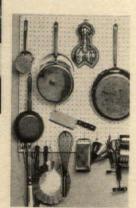

# Star performer

# ALL-PURPOSE COOKING KIT

For anyone who likes to cook, but is poorly endowed with storage space, there is a new kitchen nifty-a miniature, nested batterie de cuisine that weighs less than 9 pounds and packs up into less than a cubic foot. Designed originally for the hunter or fisherman -hence its name "Sportsman's Cooking Kit"-it is by no means limited to the sportsman. Its well-designed components, all of stainless steel, make it a blessing for the newlyweds with a small apartment, the student who likes to brew up something in the dormitory, the family that safaris in a trailer. In a vacation house with cramped storage space, the kit really comes into its own, and since it is easily portable, it is great for a picnic or cookout. The kit includes 11/2- and 3-quart saucepans with covers, a 10-inch skillet, a 5-quart mixing bowl and a trivet. The skillet has a black "Perma-Loc" finish with non-stick properties that are undamaged by metal utensils. The pistol-grip Bakelite handles that fit all utensils are easy to attach and remove. Made by Revere, the kit is \$34.95.

Because it occupies so little space but can be used for so many cooking tasks, the kit is ideal for shipboard galleys and overnight camping trips. The bowl can serve as a dishpan, too.

In a dormitory room, an efficiency apartment, or wherever storage space is at a minimum, the kit provides an almost complete cooking wardrobe in less than I cubic foot of shelf space.

GUERRERC

Lightweight and easy to carry to the picnic grounds by its strap handle, the kit contains utensils as fine as any found in your kitchen collection. Here, bowl is used as a salad server.

"SHE'S WEARING CLAIROL® LIPCOLOR AND MAKE-UP JUST FOR BRUNETTES"