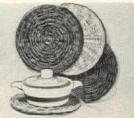

# Star performer

# ALL-PURPOSE COOKING KIT

For anyone who likes to cook, but is poorly endowed with storage space, there is a new kitchen nifty-a miniature, nested batterie de cuisine that weighs less than 9 pounds and packs up into less than a cubic foot. Designed originally for the hunter or fisherman -hence its name "Sportsman's Cooking Kit"-it is by no means limited to the sportsman. Its well-designed components, all of stainless steel, make it a blessing for the newlyweds with a small apartment, the student who likes to brew up something in the dormitory, the family that safaris in a trailer. In a vacation house with cramped storage space, the kit really comes into its own, and since it is easily portable, it is great for a picnic or cookout. The kit includes 11/2- and 3-quart saucepans with covers, a 10-inch skillet, a 5-quart mixing bowl and a trivet. The skillet has a black "Perma-Loc" finish with non-stick properties that are undamaged by metal utensils. The pistol-grip Bakelite handles that fit all utensils are easy to attach and remove. Made by Revere, the kit is \$34.95.

Because it occupies so little space but can be used for so many cooking tasks, the kit is ideal for shipboard galleys and overnight camping trips. The bowl can serve as a dishpan, too.

In a dormitory room, an efficiency apartment, or wherever storage space is at a minimum, the kit provides an almost complete cooking wardrobe in less than I cubic foot of shelf space.

GUERRERC

Lightweight and easy to carry to the picnic grounds by its strap handle, the kit contains utensils as fine as any found in your kitchen collection. Here, bowl is used as a salad server.

"SHE'S WEARING CLAIROL® LIPCOLOR AND MAKE-UP JUST FOR BRUNETTES"