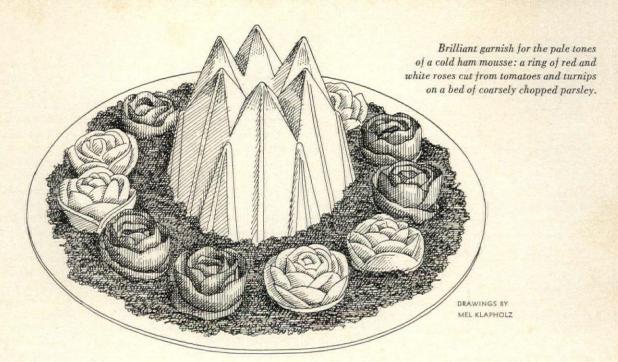

ps that spot

But no drops, no spots with Cascade

## Only Cascade has Chlorosheen.

Wonderful how Cascade gives you such spotfree dishes! Cascade has an exclusive spotfighting ingredient, Chlorosheen. It makes water rinse off in clear sheets, so drops that spot don't form. And what results! Instead of spots, you get sparkle. Instead of towel touch-ups, you get spotless dishes you'll be proud to take straight from the dishwasher to the table. Convince yourself: try this fascinating test.

#### See how Cascade with Chlorosheen works!



A toothpick can't pry a water drop from a glass. The drop holds tight.



Toothpick is dipped into Cascade solution, then touched to the drop.



Poof! Because Cascade has Chlorosheen, the drop loses its grip and runs off.



AMERICA'S **FAVORITE** BY FAR!



HOUSE & GARDEN'S

# Garnishing Cook Book

by Dorothy R. Pace

Garnishing is an art inspired by the twin muses of the kitchen—taste and appearance. Basically, it consists of recognizing the decorative qualities inherent in foods, then shaping and arranging them to capitalize on these qualities. Your first consideration should be the purpose of the garnish. Is it to be strictly ornamental, such as a ring of tomato peel and turnip roses around a molded mousse? Or should it also facilitate the serving of a dish, for instance, orange baskets bearing Cumberland sauce for ham, or baked cookie cases filled with ice cream? The majority of garnishes simply consist of the accompaniments to or components of a dish, arranged with an eye to color and design, and with attention to complementary flavors