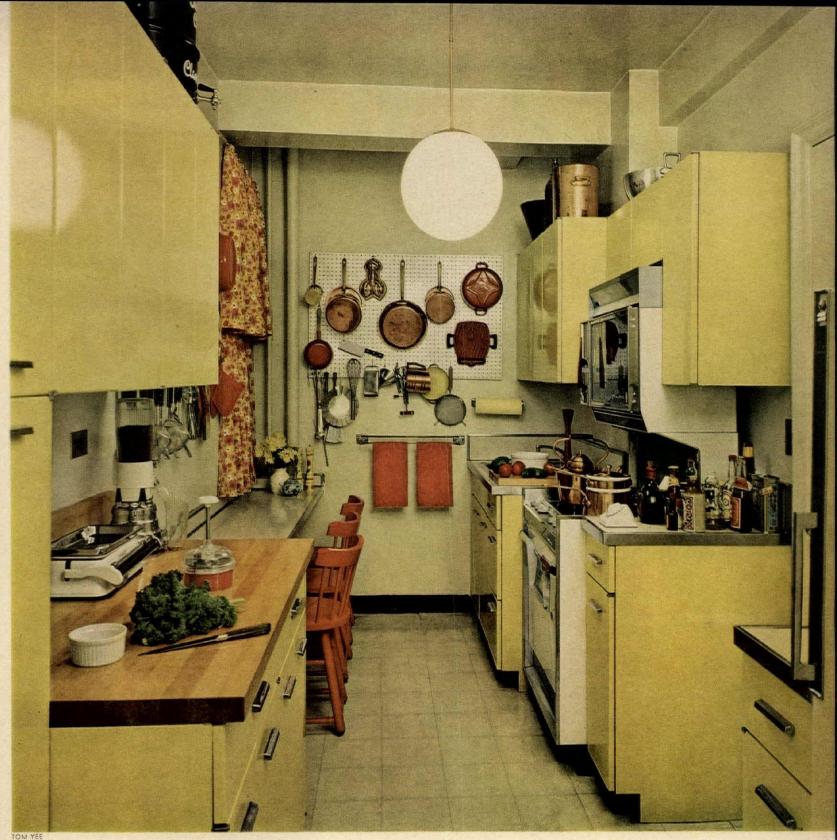

# ISP & Fame

GRIGSBY

On the cover: A kitchen with a cool, countrified, blue-and-white-china look that quite disclaims its location on the ground floor of a New York City brownstone. When the Al Birenbaums' remodeled their obsolete kitchen, they wanted to bring lightness to the dark room, not only in terms of color, but of spirit. Mrs. Birenbaum, who is fond of blue-andwhite china, loved the idea of translating its cool, clean look into a kitchen, via blue-figured Italian ceramic tiles, matte white ceramic counter tiles, and handhewn oak cabinets with a fumed-white finish. The 6-foot-long butcher-block table with authentic butcher-table legs makes a wonderfully versatile work center, also serves sometimes as a breakfast table. The globe ceiling light, with its bell-like copper shade, Mrs. Birenbaum came across in an antique shop. Interior designer Burt Wayne; kitchen planner, Fred E. Drucker & Associates.