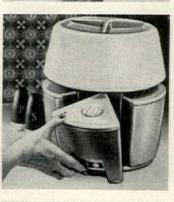

# Star performer

# ALL-PURPOSE COOKING KIT

For anyone who likes to cook, but is poorly endowed with storage space, there is a new kitchen nifty-a miniature, nested batterie de cuisine that weighs less than 9 pounds and packs up into less than a cubic foot. Designed originally for the hunter or fisherman -hence its name "Sportsman's Cooking Kit"-it is by no means limited to the sportsman. Its well-designed components, all of stainless steel, make it a blessing for the newlyweds with a small apartment, the student who likes to brew up something in the dormitory, the family that safaris in a trailer. In a vacation house with cramped storage space, the kit really comes into its own, and since it is easily portable, it is great for a picnic or cookout. The kit includes 11/2- and 3-quart saucepans with covers, a 10-inch skillet, a 5-quart mixing bowl and a trivet. The skillet has a black "Perma-Loc" finish with non-stick properties that are undamaged by metal utensils. The pistol-grip Bakelite handles that fit all utensils are easy to attach and remove. Made by Revere, the kit is \$34.95.

Because it occupies so little space but can be used for so many cooking tasks, the kit is ideal for shipboard galleys and overnight camping trips. The bowl can serve as a dishpan, too.

In a dormitory room, an efficiency apartment, or wherever storage space is at a minimum, the kit provides an almost complete cooking wardrobe in less than I cubic foot of shelf space.