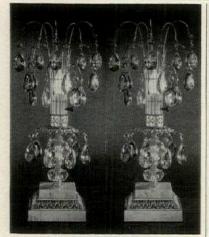

# pamper yourself with Rembrandt

Fashionable classic lamp adaptation #3494. Finished in antiqued satin gold with beautiful gold decorated off-white china. #3495. Decorated china in mottled green and gold with highlighted aged brass. About \$99 at fine furniture and department stores.

Look at the treasured magnificence of this beautiful lamp, handcrafted to flawless perfection by Rembrandt. The rich antiqued toned metal... the delicately gold decorated china, so exquisite you think it has to be costly. But go ahead and pamper yourself, this Rembrandt Masterpiece can be yours for about \$99. For you who seek enduring beauty ... find a Rembrandt.

For a beautiful 24-page catalog, "Treasury of Rembrandt Masterpieces" in decorator settings, send 25c to Rembrandt Lamps, 4500 W. Division St., Chicago, III. 60651.

DIV. OF THE SCOTT & FETZER CO.