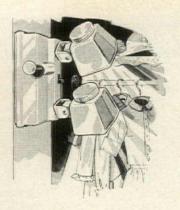

# ALL-PURPOSE COOKING KIT

For anyone who likes to cook, but is poorly endowed with storage space, there is a new kitchen nifty-a miniature, nested batterie de cuisine that weighs less than 9 pounds and packs up into less than a cubic foot. Designed originally for the hunter or fisherman -hence its name "Sportsman's Cooking Kit"-it is by no means limited to the sportsman. Its well-designed components, all of stainless steel, make it a blessing for the newlyweds with a small apartment, the student who likes to brew up something in the dormitory, the family that safaris in a trailer. In a vacation house with cramped storage space, the kit really comes into its own, and since it is easily portable, it is great for a picnic or cookout. The kit includes 11/2- and 3-quart saucepans with covers, a 10-inch skillet, a 5-quart mixing bowl and a trivet. The skillet has a black "Perma-Loc" finish with non-stick properties that are undamaged by metal utensils. The pistol-grip Bakelite handles that fit all utensils are easy to attach and remove. Made by Revere, the kit is \$34.95.

Because it occupies so little space but can be used for so many cooking tasks, the kit is ideal for shipboard galleys and overnight camping trips. The bowl can serve as a dishpan, too.

In a dormitory room, an efficiency apartment, or wherever storage space is at a minimum, the kit provides an almost complete cooking wardrobe in less than I cubic foot of shelf space.

GUERRERC

Lightweight and easy to carry to the picnic grounds by its strap handle, the kit contains utensils as fine as any found in your kitchen collection. Here, bowl is used as a salad server.

"SHE'S WEARING CLAIROL® LIPCOLOR AND MAKE-UP JUST FOR BRUNETTES"