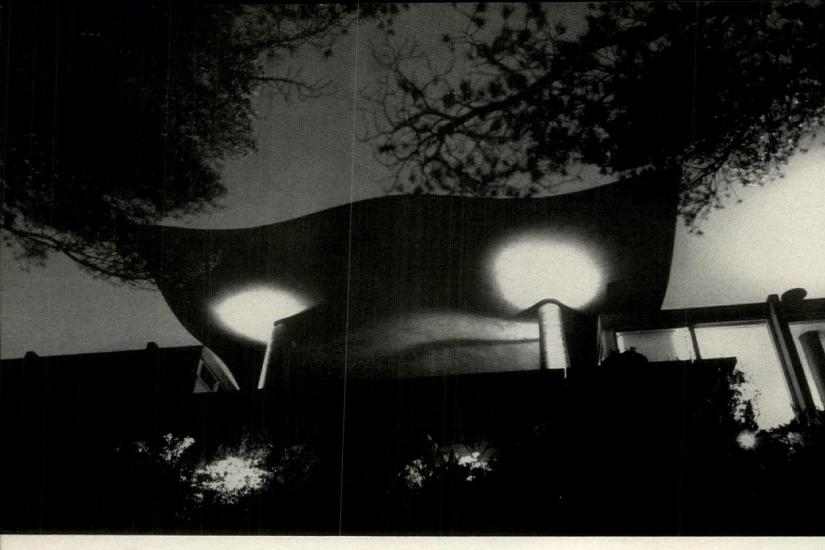

an its far more vulnerable length. (Continued)



Canopied pavilion is an outdoor living room open on one side to the sea, but sheltered on three sides by the flanking walls of the living, dining, and master-bedroom pavilions.



Almost Egyptian in style, the tapered columns supporting to canopy roof are of heavily textured concrete. Most of the furniture, inside and outdoors, was brought from Denmar



In the living room is a prefabricated fireplace for chilly nights, and three walls of glass to embrace the view.

The rippled "sail"—the great canopy-like roof that shades the open pavilion—is called in technical parlance a sine wave slab. Constructed of reinforced concrete, it was cast in a mold right on the site. Pavilion is paved with black slate blocks, polished to look like obsidian.



Guest

116

Courtyard

HOUSE OF SIX PAVILIONS continued

#### SERENE IN THE SUN, DRAMATIC AT NIGHT

By day, the Boissonnas house lies in the sun like a dozing cat, as comfortable as it is clean. If there is a house motto, it is easy maintenance, and although two servants are kept in residence, they spend most of their time in the kitchen. All the pavilions are built of poured concrete with a stucco facing; all the floors are tiled. There is a paucity of curtains, just enough furniture, a minimum of bibelots, and no lawns to tend, since the two courtyards are surfaced in gravel.

This is an outdoor house, and that is how the Boissonnas live. The living room, which is air-conditioned, they use only in the evenings, and sometimes, since the open pavilion with its night lighting is too drama