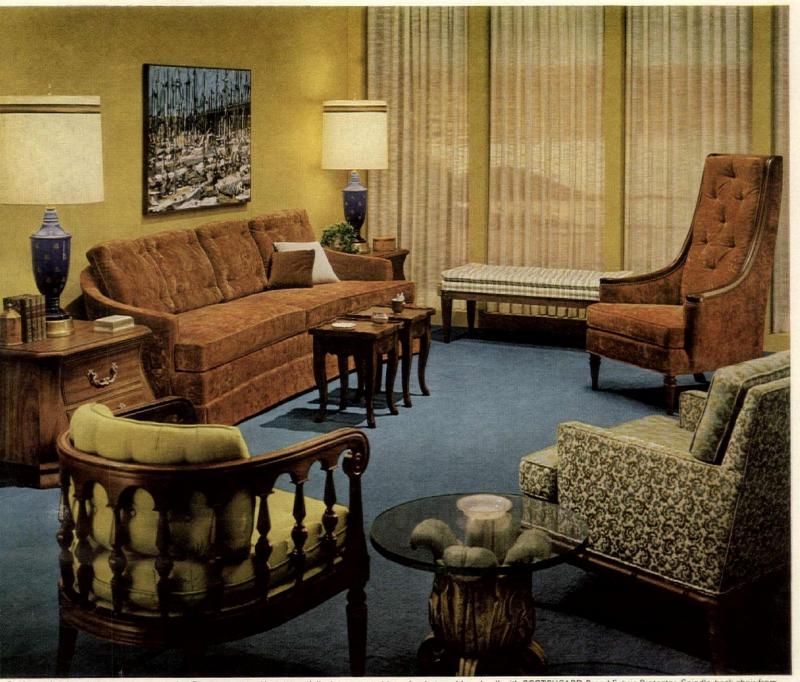

# What makes Drexel furniture so special?

Design variety in upholstered pieces, another Drexel specialty. Here, beautifully demonstrated by sofa, chair and bench, all with SCOTCHGARD Brand Fabric Protector. Spindle-back chair from the Rapport collection about \$164 (slightly higher in the West), For a booklet collection of all of Drexel's furniture styles, send 50¢ to Drexel Furniture Company, Dept. SG, Drexel, N.C. 28619.

# Things like no spots, no stains. Due to SCOTCHGARD.

Drexel's way of keeping beautiful upholstery beautiful: SCOTCHGARD Brand Fabric Protector. Spills, even oily ones, simply sit on the surface. And you blot them away. Without stain. Without worry. Every piece of fabric shown in the room above has been treated to this enduring protection.

One more example of the extra thought and care that makes Drexel the most trusted name in furniture. And so special for you.

Drexel chooses

Scotchgard

"Please take care of my sister."

TAICHUNG, FORMOSA—Two-year-old Su Ying, her parents dead, waits for her brother who will never return.