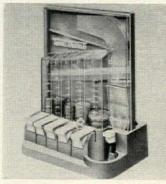

# Star performer

# ALL-PURPOSE COOKING KIT

For anyone who likes to cook, but is poorly endowed with storage space, there is a new kitchen nifty-a miniature, nested batterie de cuisine that weighs less than 9 pounds and packs up into less than a cubic foot. Designed originally for the hunter or fisherman -hence its name "Sportsman's Cooking Kit"-it is by no means limited to the sportsman. Its well-designed components, all of stainless steel, make it a blessing for the newlyweds with a small apartment, the student who likes to brew up something in the dormitory, the family that safaris in a trailer. In a vacation house with cramped storage space, the kit really comes into its own, and since it is easily portable, it is great for a picnic or cookout. The kit includes 11/2- and 3-quart saucepans with covers, a 10-inch skillet, a 5-quart mixing bowl and a trivet. The skillet has a black "Perma-Loc" finish with non-stick properties that are undamaged by metal utensils. The pistol-grip Bakelite handles that fit all utensils are easy to attach and remove. Made by Revere, the kit is \$34.95.

Because it occupies so little space but can be used for so many cooking tasks, the kit is ideal for shipboard galleys and overnight camping trips. The bowl can serve as a dishpan, too.

In a dormitory room, an efficiency apartment, or wherever storage space is at a minimum, the kit provides an almost complete cooking wardrobe in less than I cubic foot of shelf space.

GUERRERC

Lightweight and easy to carry to the picnic grounds by its strap handle, the kit contains utensils as fine as any found in your kitchen collection. Here, bowl is used as a salad server.

"SHE'S WEARING CLAIROL® LIPCOLOR AND MAKE-UP JUST FOR BRUNETTES"