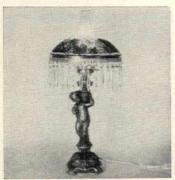

# pamper yourself with Rembrandt

Fashionable classic lamp adaptation #3494. Finished in antiqued satin gold with beautiful gold decorated off-white china. #3495. Decorated china in mottled green and gold with highlighted aged brass. About \$99 at fine furniture and department stores.

Look at the treasured magnificence of this beautiful lamp, handcrafted to flawless perfection by Rembrandt. The rich antiqued toned metal... the delicately gold decorated china, so exquisite you think it has to be costly. But go ahead and pamper yourself, this Rembrandt Masterpiece can be yours for about \$99. For you who seek enduring beauty ... find a Rembrandt.

For a beautiful 24-page catalog, "Treasury of Rembrandt Masterpieces" in decorator settings, send 25c to Rembrandt Lamps, 4500 W. Division St., Chicago, III. 60651.

DIV. OF THE SCOTT & FETZER CO.