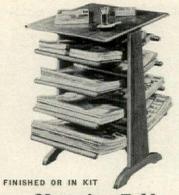

# Star performer

# ALL-PURPOSE COOKING KIT

For anyone who likes to cook, but is poorly endowed with storage space, there is a new kitchen nifty-a miniature, nested batterie de cuisine that weighs less than 9 pounds and packs up into less than a cubic foot. Designed originally for the hunter or fisherman -hence its name "Sportsman's Cooking Kit"-it is by no means limited to the sportsman. Its well-designed components, all of stainless steel, make it a blessing for the newlyweds with a small apartment, the student who likes to brew up something in the dormitory, the family that safaris in a trailer. In a vacation house with cramped storage space, the kit really comes into its own, and since it is easily portable, it is great for a picnic or cookout. The kit includes 11/2- and 3-quart saucepans with covers, a 10-inch skillet, a 5-quart mixing bowl and a trivet. The skillet has a black "Perma-Loc" finish with non-stick properties that are undamaged by metal utensils. The pistol-grip Bakelite handles that fit all utensils are easy to attach and remove. Made by Revere, the kit is \$34.95.

Because it occupies so little space but can be used for so many cooking tasks, the kit is ideal for shipboard galleys and overnight camping trips. The bowl can serve as a dishpan, too.

In a dormitory room, an efficiency apartment, or wherever storage space is at a minimum, the kit provides an almost complete cooking wardrobe in less than I cubic foot of shelf space.

GUERRERC

Lightweight and easy to carry to the picnic grounds by its strap handle, the kit contains utensils as fine as any found in your kitchen collection. Here, bowl is used as a salad server.

"SHE'S WEARING CLAIROL® LIPCOLOR AND MAKE-UP JUST FOR BRUNETTES"