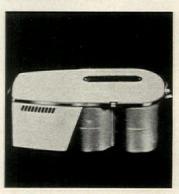

# Star performer

# ALL-PURPOSE COOKING KIT

For anyone who likes to cook, but is poorly endowed with storage space, there is a new kitchen nifty-a miniature, nested batterie de cuisine that weighs less than 9 pounds and packs up into less than a cubic foot. Designed originally for the hunter or fisherman -hence its name "Sportsman's Cooking Kit"-it is by no means limited to the sportsman. Its well-designed components, all of stainless steel, make it a blessing for the newlyweds with a small apartment, the student who likes to brew up something in the dormitory, the family that safaris in a trailer. In a vacation house with cramped storage space, the kit really comes into its own, and since it is easily portable, it is great for a picnic or cookout. The kit includes 11/2- and 3-quart saucepans with covers, a 10-inch skillet, a 5-quart mixing bowl and a trivet. The skillet has a black "Perma-Loc" finish with non-stick properties that are undamaged by metal utensils. The pistol-grip Bakelite handles that fit all utensils are easy to attach and remove. Made by Revere, the kit is \$34.95.

Because it occupies so little space but can be used for so many cooking tasks, the kit is ideal for shipboard galleys and overnight camping trips. The bowl can serve as a dishpan, too.

In a dormitory room, an efficiency apartment, or wherever storage space is at a minimum, the kit provides an almost complete cooking wardrobe in less than I cubic foot of shelf space.

GUERRERC

Lightweight and easy to carry to the picnic grounds by its strap handle, the kit contains utensils as fine as any found in your kitchen collection. Here, bowl is used as a salad server.

"SHE'S WEARING CLAIROL® LIPCOLOR AND MAKE-UP JUST FOR BRUNETTES"