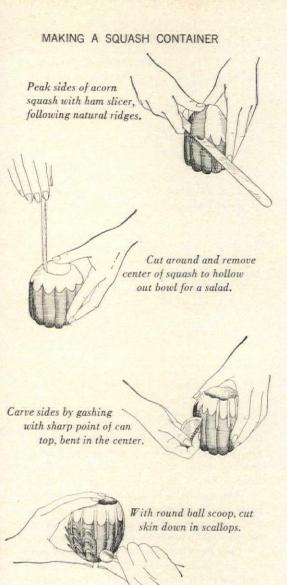

varied colors and interesting shapes, make extremely decorative containers.

Tiny zucchini, halved and scooped out, can be stuffed and baked with savory mixtures such as minced mushrooms, bread stuffing seasoned with anchovy paste, sautéed onion and prosciutto mixed with rice.

Baby eggplant boats can bear a cargo of ground lamb, rice pilaf with currants and pine nuts, sautéed zucchini combined with onion and tomato.

Uncooked acorn squash is easily turned into a handsome individual salad bowl. With a knife, scallop or peak the edge, and fringe the sides by making downward cuts in the skin with a ball scoop. Hollow out and fill with seafood or chicken salad, topped with avocado balls (dip them in cold water to prevent discoloring) or cherry tomatoes. Use firm red apples for fruit salad.



Oranges and lemons make colorful, sturdy cups and baskets. For a cup, cut a slice from the stem end of the orange, about ½ of its depth. Remove most of the pulp with a knife or a grapefruit spoon and then, starting at the cut edge, pull away the rest of the pulp and the inner skin from the pith, leaving a smooth, dry shell. If you want to cut designs into the shell, press an aspic or truffle cutter into it from the inside.

For lemon cups, first cut a slice from the bottom of the lemon so that it will stand upright and hollow out in the manner already described. Orange shells can be filled with hot or cold fruit salads; marinated avocado and onion; condiments to ring a dish of curry; lingonberry or currant preserve to garnish game; applesauce and cranberry relish to accompany pork and tu