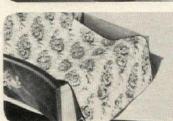

# How sheets can decorate a bedroom. Not just a bed.

Plan a whole room theme with patterns and ideas from Springmaid.

Decorating with sheets has more to recommend it than making a prettier bedroom. It's fun, creative...and inexpensive. One double-bed top sheet gives you about six square yards of fabric, costing less than fabric by the yard.

Springmaid has solid colors, stripes and floral patterns to offer you a wide choice of decorative effects. We've used "Morning Garden" here because its charming floral border in pink, blue or yellow suggests so many variations.

Your master plan for the room will determine which items you'll make from sheets. Be sure to launder sheets before sewing to insure correct measurements for the finished piece. Just to get your imagination working, here are some suggestions.

Draperies.

Start with a "Morning Garden" top sheet, working so that the printed border forms one garland of flowers the length of the drapery. Then sew additional borders to the sheet, spaced according to the width of the drapery,

for a striking "stripes of flowers" effect.

# Dust Ruffle.

The border pattern of "Morning Garden" is a natural for this. Your border and hem are ready-made so you only have to gather or pleat it and tailor it to the bed.

# Cafe Curtains.

Again, the sheet works perfectly for a double bank of snowy curtains, the floral border providing a finished hem.

# Vanity Skirt.

We've used the "Morning Garden" bottom sheet, widely scattered with flowers from the border motif, and sewn the border to it for a pattern-on-pattern effect. Gather it for a bouffant flounce; or box-pleat for a more tailored look.

Now that you've got the idea, you can probably think of many variations especially suited to your own rooms. And with Springmaid as your "interior decorator," you can turn your bed of flowers into a "Morning Garden"-a roomful of enduring charm and fashion that you've created yourself.