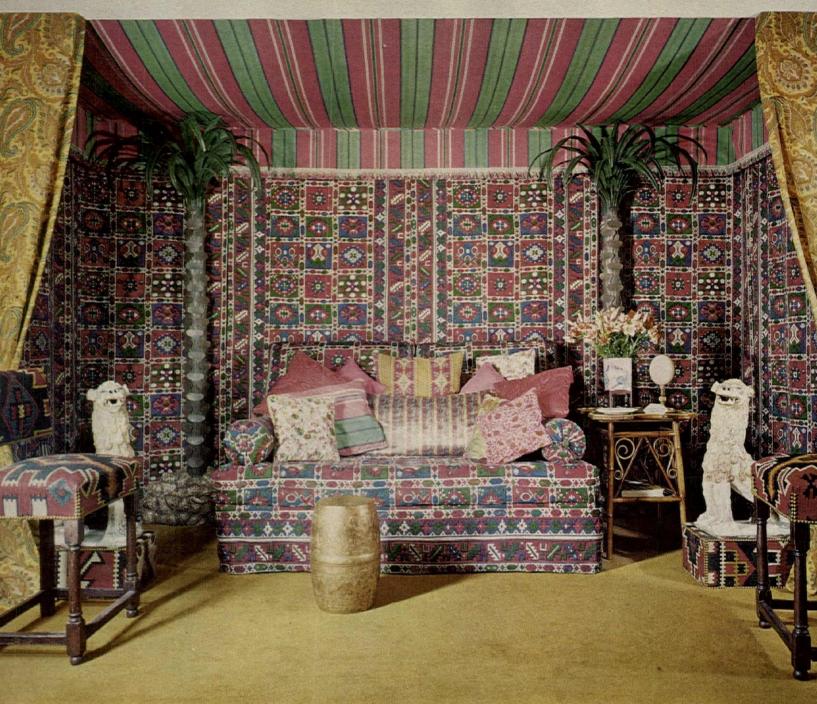

rooms.



The familiar "pine cone" or curlicued teardrop that we call the "Paisley" motif evolved in the seventeenth century in both Persian decorative art and the Kashmir shawls that were copied en masse on the first machine looms of Paisley, Scotland

A contemporary overscaled Paisley pattern splashed with India's lotus blossoms makes a lively background for Victoriana and other antiques in the George Axelrods' dining room in Beverly Hills, Calif. Lined up on the mantel are some of Mr. Axelrod's cache of 150 Victorian shaving mugs which his wife—interior designer Joan Axelrod of Staircase, Inc.—sometimes borrows to hold flowers on the dining table. She designed the buffet, left, by incorporating a 48-bottle wine rack into an old serving table.

For shopping information, see page 145.





MARCEY VE

ne facet of Arabesque reflects the tents of the desert nomads, which were furnished almost entirely with rugs to keep out the desert sands—and great heaps of pillows to solace weary travelers

A tent created by hanging the walls and ceiling of an alcove with Arabesque fabrics makes an inviting retreat at one end of a room in fashion designer Gaston Berthelot's New York apartment. Hung loosely, the fabrics also serve as a practical mask for architectural defects—two doors, an off-center window opening to an air shaft, asbestos-covered pipes. The print on walls and divan reproduces both pattern and texture of an oriental carpet. Real carpeting covers the Louis XIII chairs and pedestals for ceramic animals. Interior designer, David Massey.

All through the Middle Ages,
caravans t