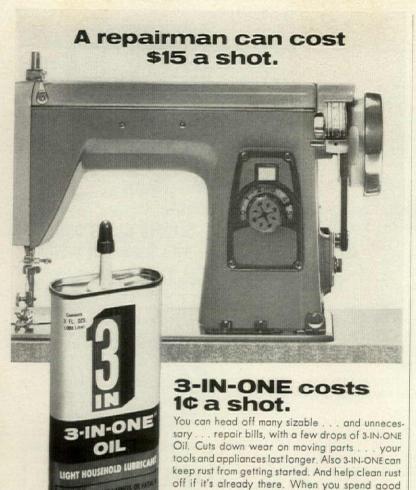

efully supervised nursery. Delightful items like the sensational new Butterfly Daffodil, Jeanne d'Are (above) with its charming, golden-yellow and white star-shaped, ruffled crown and huge white perianth.......Six, \$3.50; Doz., \$6.50 You'll soon be right at home with Wayside's Catalog. It is written in layman's language with everything in its place, neatly catalogued with sections for shrubs, trees, roses, bulbs, vines, etc. Every item is accurately described ... including common names, botanical names, colors, blooming periods, size of plants and more helpful cultural information than in most garden books.

SEND FOR THE WORLD'S FINEST HORTICULTURAL BOOK-CATALOG
Send \$1.00 for your copy of Wayside's 1967 Fall Catalog . . . there's absolutely nothing else like it in all horticulture!





money for a sewing machine, power drill, bike,

tect them? Regular. Electric motor oil. Or handy

new spray can. 3-IN-ONE . . . it's wise insurance.

. shouldn't you spend a few cents to pro-



### **United States Savings Bonds** Buy them where you work or bank



Because House & Garden wishes to fill your booklet requests promptly arrangements have been made for you to order directly from H&G To order, please fill in the coupon below, circling the number of each booklet desired. If remittance is required other than the 25c charge for postage and handling which must accompany each coupon, it will be indicated. Enclose remittance in the form of coin, check, or money order only. Please do not send stamps. House & Garden will do every. thing to see that your requests are filled as rapidly