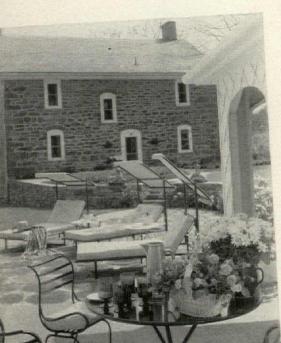

opposite page, we mixed wicker chairs and little Plexiglas tables with more important pieces from the Index group: a rosewood drop-leaf table that diminishes from 64 inches to a mere 10; a sofa with a sleigh runner base; tables of pecky pecan. Flowered fabric, Franciscan. Sofa and chairs covered in Belgian linen.



For shopping information, see page 145.







feminine depending on bed is dressed. Bedside stand, with top roomy e to hold everything, p its way by providing a bor of storage space, is a comfortably low 20 inc Armoire, above, to supplen limited closet space finished on back, might used in another ho room divider. Painting l Sante Graziani, Galleries. C. H. Masland carpet. Tension Ease Supreme Mattress, En

NEW KIND OF COUNTERPOINT continued

help to blend past with present



looks like wallpaper. Gathered softly in each corner, it stands in for curtains when the shades are raised to the ceiling.

Antique furniture and accessories often have a natural sympathy for contemporary designs. They may be as simple and pure of line as the modern furniture itself, or they may add a welcome touch of whimsey. For the "Headquarters Farm" guest room, a light and feminine place, we found a little bambootrimmed Victorian desk and chair. On the desk's galleried top we displayed a blue-and-white Canton china plate which, along with blue spongeware on the night table, echoes the bright blue of the white-flowered curtains and the bedspread that matches them.

or the study, we picked two very masculine antique chairs—a Biedermeier wing chair and an eighteenth-century Scotch corn