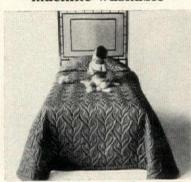

leg. Nickel-plated; set of 4, 69c ppd. Sunset House, 81 Sunset Bldg., Beverly Hills, Cal. 90213.

#### Your name and number

Make it easy for visitors to find your house with a post and wall marker. Up to 6 white reflecting letters and numbers on the 7" by 21/2" plate, 17 on the 18" by 21/2" plate. Rustproof aluminum with baked enamel in black, red, green or antique copper. \$5.95 ppd. Spear Engineering Co., 300-6 Spear Bldg., Colorado Springs, Colo. 80907.















Send for this FREE Fiberglas Bedspread and Drapery Catalog. ... direct-to-yousavings up to 40%.

DRAPERIES the beautiful save moner Now, wouldn't life be easier

and more beautiful with...

# Fiberglas Beta Bedspreads. Enjoy!



So beautiful and...



CONNIE FIBERGLAS

BEDSPREADS &

machine-washable



stain-resistible



softouchable



non-wrinkable



kid-proof



unshrinkable



absolutely no-iron

Dept. 4G-18, 145 Broad Avenue, Fairview, N. J. 07022

|   | ROWNIE Fibergias Center, Dept. 14.10, 110 District                                               |
|---|--------------------------------------------------------------------------------------------------|
|   | RONNIE Fiberglas Center, Dept. 4G-18,<br>145 Broad Avenue, Fairview (Bergen County), N. J. 07022 |
|   | Please rush me the FREE Ronnie Fiberglas Bedspread-Drapery Catalog.                              |
|   | Name                                                                                             |
|   | Address                                                                                          |
| L | City State Zip Code