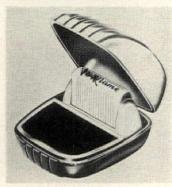

# Star performer

# ALL-PURPOSE COOKING KIT

For anyone who likes to cook, but is poorly endowed with storage space, there is a new kitchen nifty-a miniature, nested batterie de cuisine that weighs less than 9 pounds and packs up into less than a cubic foot. Designed originally for the hunter or fisherman -hence its name "Sportsman's Cooking Kit"-it is by no means limited to the sportsman. Its well-designed components, all of stainless steel, make it a blessing for the newlyweds with a small apartment, the student who likes to brew up something in the dormitory, the family that safaris in a trailer. In a vacation house with cramped storage space, the kit really comes into its own, and since it is easily portable, it is great for a picnic or cookout. The kit includes 11/2- and 3-quart saucepans with covers, a 10-inch skillet, a 5-quart mixing bowl and a trivet. The skillet has a black "Perma-Loc" finish with non-stick properties that are undamaged by metal utensils. The pistol-grip Bakelite handles that fit all utensils are easy to attach and remove. Made by Revere, the kit is \$34.95.

Because it occupies so little space but can be used for so many cooking tasks, the kit is ideal for shipboard galleys and overnight camping trips. The bowl can serve as a dishpan, too.

In a dormitory room, an efficiency apartment, or wherever storage space is at a minimum, the kit provides an almost complete cooking wardrobe in less than I cubic foot of shelf space.

GUERRERC

Lightweight and easy to carry to the picnic grounds by its strap handle, the kit contains utensils as fine as any found in your kitchen collection. Here, bowl is used as a salad server.

"SHE'S WEARING CLAIROL® LIPCOLOR AND MAKE-UP JUST FOR BRUNETTES"