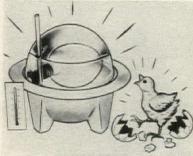

# Star performer

# ALL-PURPOSE COOKING KIT

For anyone who likes to cook, but is poorly endowed with storage space, there is a new kitchen nifty-a miniature, nested batterie de cuisine that weighs less than 9 pounds and packs up into less than a cubic foot. Designed originally for the hunter or fisherman -hence its name "Sportsman's Cooking Kit"-it is by no means limited to the sportsman. Its well-designed components, all of stainless steel, make it a blessing for the newlyweds with a small apartment, the student who likes to brew up something in the dormitory, the family that safaris in a trailer. In a vacation house with cramped storage space, the kit really comes into its own, and since it is easily portable, it is great for a picnic or cookout. The kit includes 11/2- and 3-quart saucepans with covers, a 10-inch skillet, a 5-quart mixing bowl and a trivet. The skillet has a black "Perma-Loc" finish with non-stick properties that are undamaged by metal utensils. The pistol-grip Bakelite handles that fit all utensils are easy to attach and remove. Made by Revere, the kit is \$34.95.

Because it occupies so little space but can be used for so many cooking tasks, the kit is ideal for shipboard galleys and overnight camping trips. The bowl can serve as a dishpan, too.

In a dormitory room, an efficiency apartment, or wherever storage space is at a minimum, the kit provides an almost complete cooking wardrobe in less than I cubic foot of shelf space.

GUERRERC

Lightweight and easy to carry to the picnic grounds by its strap handle, the kit contains utensils as fine as any found in your kitchen collection. Here, bowl is used as a salad server.

"SHE'S WEARING CLAIROL® LIPCOLOR AND MAKE-UP JUST FOR BRUNETTES"