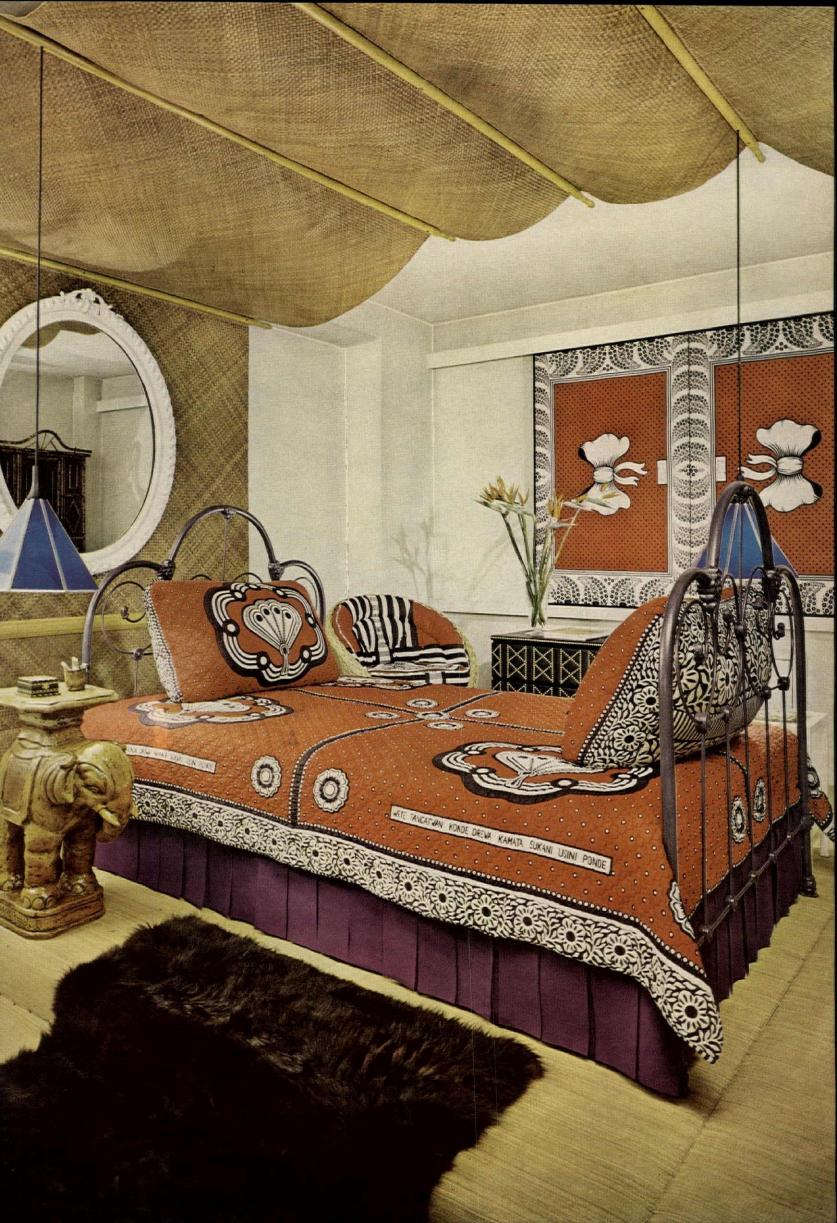

exture of an oriental carpet. Real carpeting covers the Louis XIII chairs and pedestals for ceramic animals. Interior designer, David Massey.

All through the Middle Ages,
caravans trekked down the
Sahara to ancient cities like
Timbuktu where they traded European
cloth for gold, ivory, and spices

Africa-trade prints and woven mattings compose a crisp, verent contemporary version of Arabesque in a tiny bedroom in Eman el Sidler's New York apartment. To create an illusion of space the Victorian iron bed, skirted in felt to match its painted finis was set up on a low platform in the middle of the room, with the wall matting looped over it like a canopy. The windows are concealed by a pair of sliding screens covered in a print close related to the one on the bed. Interior designer, Lloyd Be





hen the East
India traders first
brought Indian
palampores or
"chints" to
seventeenth-century
England, they beca
so popular for
wallhangings, chain
covers, and bed
draperies that they
precipitated an
economic crisis, were
even banned, briefly
by Parliament

An India print, left, used lav ishly on walls, doors, and fo ceiling-high bed hangings creates a quiet, almost classi mood in a small bedroom But the introduction of vivid red and white stripe in the bedcover and headboard gives the room up-to-dat zing. Peel, bamboo (real and simulated), and matting, used variously on furniture, ceil ing, floor, baseboards, and doorframe, add an exotic fla vor. Interior by William Bald win of Baldwin & Martin

The ardent revival of "Moorish" or "Turkish" themes in the last decades of the nineteenth