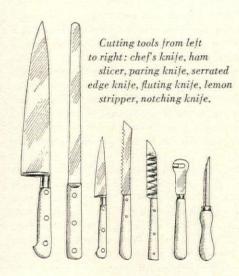

ades and sturdy wood handles. Keep them in good condition and razor-sharp. Carbon steel, which takes a fine edge, is preferable to stainless steel for straight-edged blades. Here are the basics for your batterie de garniture:

Paring knife. This should be really small, with a sharp point. With the blade, you trim and shape vegetables, draw "outlines" to be carved on fruits and vegetables, flute mushroom caps, or style the edge of a fruit or vegetable container. The sharp tip is handy for transferring tiny pieces of garnish onto the surface of an aspic or chaudfroid.

Chef's knife. The cook's faithful standby. The heavy triangular blade takes over the job of chopping parsley, egg white, set aspic, and similar ingredients that might be needed to fill in a platter or make a border for food.



Ham slicer. The long, narrow blade of this knife shaves vegetables and the flesh of melons into thin, translucent slices flexible enough to be folded or twisted into flower shapes.

Fluting or decorating knife. A handy little tool for cutting ridged vegetable slices or patterning the smooth edges of a geometric pastry cutout.

Notching knije. A neat gadget that cuts toughskinned citrus fruits or melons into evenly notched halves for fruit baskets.

Serrated-edge knife. This will cut citrus fruits and tomatoes into really thin slices.

Vegetable peeler. A standard household item, but invaluable for garnishing. Be sure to get the type with a swivel blade. With this, you pare thin strips of cucumber or eggplant peel, or thin layers of beet or carrot to make leaf, stem, and petal garnishes f