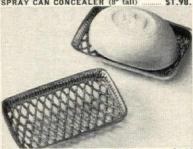

Door Knobs, excellent reproductions in lavishly designed antique metal gold plated. Each knob
is exquisitely detailed and has a 2½" back plate,
door spindle and brass screws. Knob and escutcheon
mount in seconds. Order from left: A. Curved. B.
Oval. C. Round. D. Filigree.
\$3.75 for any two



GOLD PLATED LIGHT PULLS. \$1.00 each Light up. . without expensive electrical work, Gold den chains bave choice of bird cage; teardrop; or pierced pulls. Wonderfully priced and very practical



18K GOLD PLATED BATH ACCESSORIES
Order these smashing filigree metal holders to add a look of gold to your bath and powder room. Filigree metal is gold plated and lacquered to resist tarnish. Decorative antique golden angel handle.
FOOTED TISSUE BOX (10½" x 5") \$2.98.
SPRAY CAN CONCEALER (8" tail) \$1.98.



2 GOLDEN SELF-DRAINING TRAYS. \$1.00 Keep soap dry between use. Unique basket weav design and 4 legs won't let it hold water, Quality made in gold plated metal.  $43/2^{\prime\prime} \times 23/4^{\prime\prime}$  size holds your largest cake of soap, 2 cost \$1.00.



#### GOLD PLATED DOOR PULLS \$1.50 per pair

olderen batts (51/2)\*\*
Jay") and use them
on your French or
Louvered Doors,
drawers, window
shutters, cabinets,
is cast in metal and
plated in gold te
last for years. Use
either vertically or
horizontally. Com
plete with 150 pag.
pair. 3 pairs \$3.70





ANTIQUE GOLD PLATED SWITCH PLATES Solid metal plates are quality made, and plated in antique florentine gold. Lacquered to prevent tarnish. Opulent scroll design is perfect for every room in your house. Matching screws included