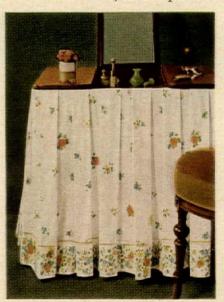

# How sheets can decorate a bedroom. Not just a bed.

Plan a whole room theme with patterns and ideas from Springmaid.

Decorating with sheets has more to recommend it than making a prettier bedroom. It's fun, creative...and inexpensive. One double-bed top sheet gives you about six square yards of fabric, costing less than fabric by the yard.

Springmaid has solid colors, stripes and floral patterns to offer you a wide choice of decorative effects. We've used "Morning Garden" here because its charming floral border in pink, blue or yellow suggests so many variations.

# Vanity Skirt.

We've used the "Morning Garden" bottom sheet, widely scattered with flowers from the border motif, and sewn the border to it for a pattern-on-pattern effect. Gather it for a bouffant flounce; or box-pleat for a more tailored look.

Now that you've got the idea, you can probably think of many variations especially suited to your own rooms. And with Springmaid as your "interior decorator," you can turn your bed of flowers into a "Morning Garden"-a roomful of enduring charm and fashion that you've created yourself.