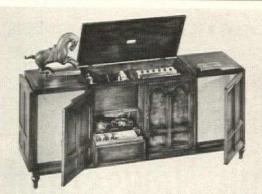

# ALL-PURPOSE COOKING KIT

For anyone who likes to cook, but is poorly endowed with storage space, there is a new kitchen nifty-a miniature, nested batterie de cuisine that weighs less than 9 pounds and packs up into less than a cubic foot. Designed originally for the hunter or fisherman -hence its name "Sportsman's Cooking Kit"-it is by no means limited to the sportsman. Its well-designed components, all of stainless steel, make it a blessing for the newlyweds with a small apartment, the student who likes to brew up something in the dormitory, the family that safaris in a trailer. In a vacation house with cramped storage space, the kit really comes into its own, and since it is easily portable, it is great for a picnic or cookout. The kit includes 11/2- and 3-quart saucepans with covers, a 10-inch skillet, a 5-quart mixing bowl and a trivet. The skillet has a black "Perma-Loc" finish with non-stick properties that are undamaged by metal utensils. The pistol-grip Bakelite handles that fit all utensils are easy to attach and remove. Made by Revere, the kit is \$34.95.

Because it occupies so little space but can be used for so many cooking tasks, the kit is ideal for shipboard galleys and overnight camping trips. The bowl can serve as a dishpan, too.

In a dormitory room, an efficiency apartment, or wherever storage space is at a minimum, the kit provides an almost complete cooking wardrobe in less than I cubic foot of shelf space.

GUERRERC

Lightweight and easy to carry to the picnic grounds by its strap handle, the kit contains utensils as fine as any found in your kitchen collection. Here, bowl is used as a salad server.

"SHE'S WEARING CLAIROL® LIPCOLOR AND MAKE-UP JUST FOR BRUNETTES"