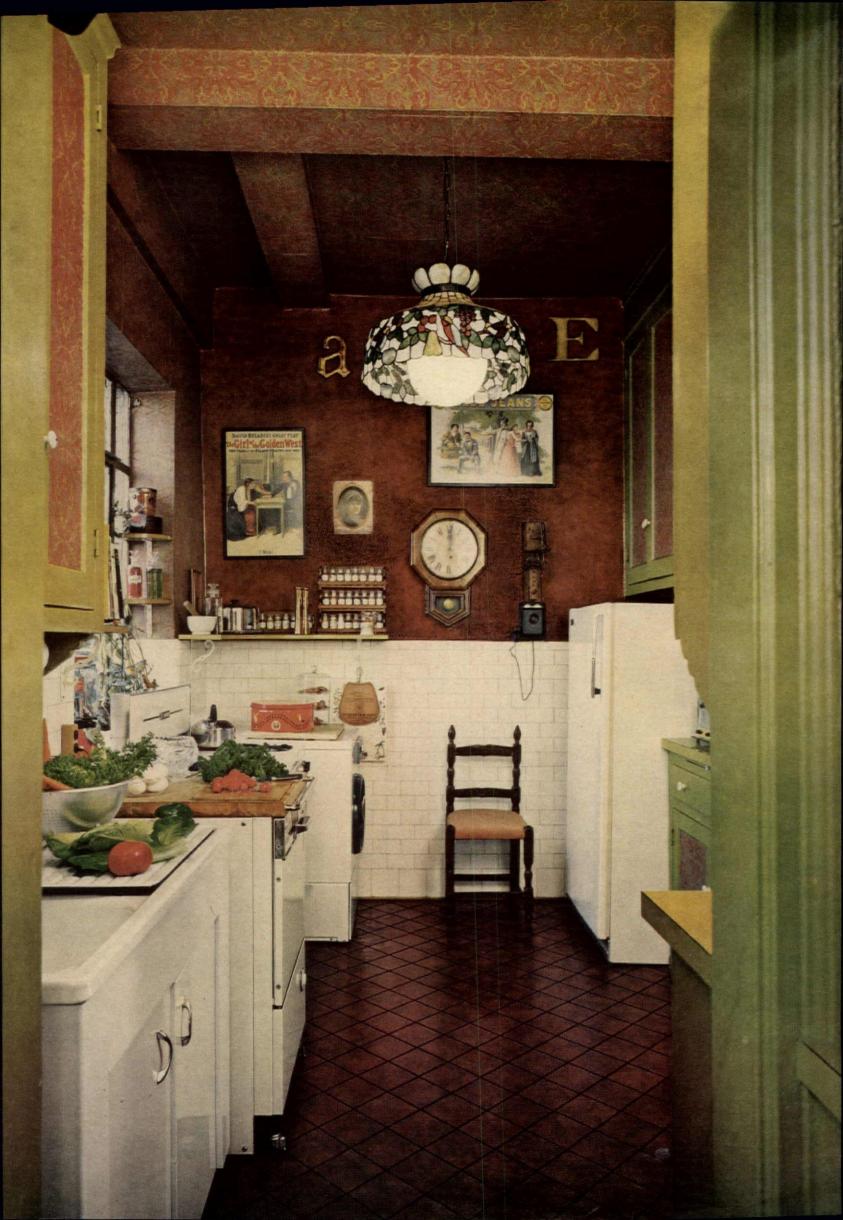

# ISP & Fame

GRIGSBY

On the cover: A kitchen with a cool, countrified, blue-and-white-china look that quite disclaims its location on the ground floor of a New York City brownstone. When the Al Birenbaums' remodeled their obsolete kitchen, they wanted to bring lightness to the dark room, not only in terms of color, but of spirit. Mrs. Birenbaum, who is fond of blue-andwhite china, loved the idea of translating its cool, clean look into a kitchen, via blue-figured Italian ceramic tiles, matte white ceramic counter tiles, and handhewn oak cabinets with a fumed-white finish. The 6-foot-long butcher-block table with authentic butcher-table legs makes a wonderfully versatile work center, also serves sometimes as a breakfast table. The globe ceiling light, with its bell-like copper shade, Mrs. Birenbaum came across in an antique shop. Interior designer Burt Wayne; kitchen planner, Fred E. Drucker & Associates.

For seven more unique kitchens that reflect the special viewpoints of seven special people, please turn to page 89.