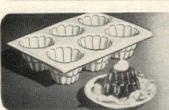

# Star performer

# ALL-PURPOSE COOKING KIT

For anyone who likes to cook, but is poorly endowed with storage space, there is a new kitchen nifty-a miniature, nested batterie de cuisine that weighs less than 9 pounds and packs up into less than a cubic foot. Designed originally for the hunter or fisherman -hence its name "Sportsman's Cooking Kit"-it is by no means limited to the sportsman. Its well-designed components, all of stainless steel, make it a blessing for the newlyweds with a small apartment, the student who likes to brew up something in the dormitory, the family that safaris in a trailer. In a vacation house with cramped storage space, the kit really comes into its own, and since it is easily portable, it is great for a picnic or cookout. The kit includes 11/2- and 3-quart saucepans with covers, a 10-inch skillet, a 5-quart mixing bowl and a trivet. The skillet has a black "Perma-Loc" finish with non-stick properties that are undamaged by metal utensils. The pistol-grip Bakelite handles that fit all utensils are easy to attach and remove. Made by Revere, the kit is \$34.95.

Because it occupies so little space but can be used for so many cooking tasks, the kit is ideal for shipboard galleys and overnight camping trips. The bowl can serve as a dishpan, too.

In a dormitory room, an efficiency apartment, or wherever storage space is at a minimum, the kit provides an almost complete cooking wardrobe in less than I cubic foot of shelf space.

GUERRERC

Lightweight and easy to carry to the picnic grounds by its strap handle, the kit contains utensils as fine as any found in your kitchen collection. Here, bowl is used as a salad server.

"SHE'S WEARING CLAIROL® LIPCOLOR AND MAKE-UP JUST FOR BRUNETTES"