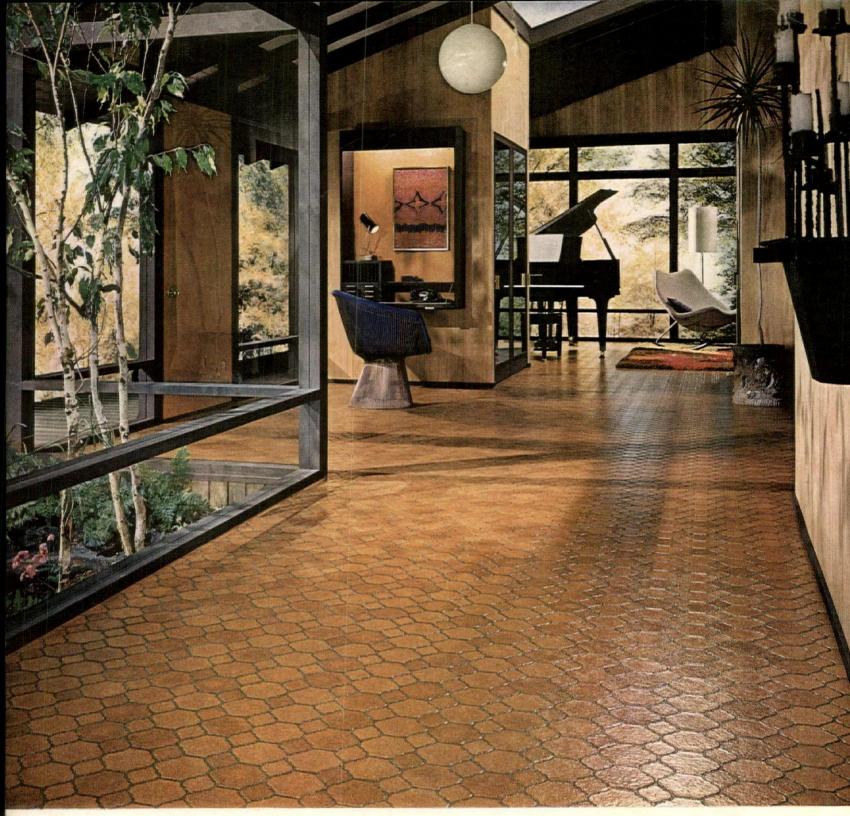

# Want to make a grand entrance? Put in a new Armstrong vinyl floor.

The Coronelle Collection, by Armstrong.

The Spanish tile floor you see in this entrance hall isn't Spanish tile at all. It's sheet vinyl—Armstrong Vinyl Corlon®. It's one of an exciting, new collection of patterned floors that look like the real thing—The Coronelle Collection.

Each Coronelle Vinyl Corlon floor is beautifully textured and colored like the original—Spanish tile, brick, slate, or a brick-and-wood combination. So you get all the beauty of the real thing along

with all the advantages of vinyl.