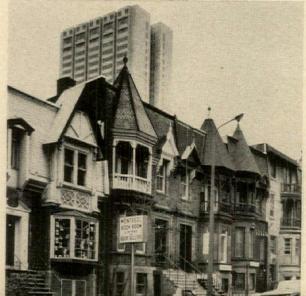

Contrasts abound in Montreal's architecture. Victorian houses on Crescent Street, festooned with turreted balconies and gingerbread trim, are overshadowed by the towering structure of Sir George Williams University.