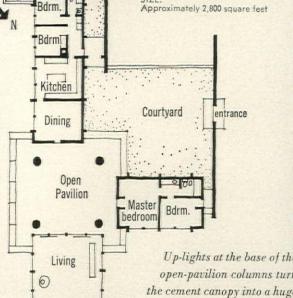

s and the usually calm Mediterranean, a hillside away, has one of its noisy winter tantrums.

The true front door of the house is a gate in a wall built of local stone and lighted, at night, with funnel fixtures that build conical "trees" of light.



half ancient pagoda, half modern glass-walled glitter.

The complex is planned so the the mistral has impact only against the windowless walls of the two guest houses at the end of the compound. Glass areas of each pavilion frame a view of the ocean which cradles Cap Bénat like a bright blue porcelain cup.

OWNERS:
M. and Mme. Eric Boissonnas
ARCHITECT:
Philip Johnson

Seen from the sea, the house at night is pure fantasy—

Philip Johnson LOCATION: Cap Bénat, Le Lavandon, France SIZE: Approximately 2,800 square feet

phosphorescent umbrella





NEW USE OF AN AGELESS FORM:

# HONEY-COMB HOUSE

The bee's evolution of the honeycomb produced what apiarists consider one of the be storage systems ever devised. Architect Mark Hampton so admired its practicality the he used it as the springboard for a two-story house of stucco-faced concrete block he designed for Mr. and Mrs. Guy R. Webb in Tampa, Fla. The first floor consists of cluster of seven hexagons linked by an eighth—a swimming pool—to a hexagonal studit for Mrs. Webb who is a painter. A double hexagon forms a partial second story, helping to create a structure with the fanciful facets of a giant prism and a romantic, almost Moorish air—an atmosphere intensified by the blueness of nearby Tampa Bay and the luxuriant water's-edge plantation of palm trees and live oaks bearded w