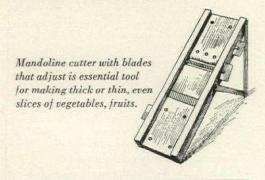

with a 1/2"-thick layer of duchesse potato mixture: add 2 whole eggs, 2 ounces melted butter, salt, pepper, and nutmeg to taste to 1 pound boiled, dried, mashed potatoes, and beat in mixer or by hand until smooth enough to spread easily. Brush inside with beaten egg and bake until golden. Unmold onto a buttered cookie sheet, brush outside with egg, and return to the oven to brown on the outside. Or, line buttered tins with shredded raw potatoes and bake until brown and crisp. There is also a gadget called a bird's-nest fryer specially designed for fried potato croustades, or potato nests. Line the larger basket with shredded potatoes and fit the smaller basket into it, pressing well so as to compress the potato wall. Trim off any surplus shreds of potato and frv in deep fat until crisp.



#### SLICES

Thin, flexible slices of vegetables, fruit, and meat can be twisted into decorative shapes or arranged in overlapping patterns as garnishes for food and platters.

Slice a lemon or cucumber as thinly as possible, first scoring the skin very deeply lengthwise with a lemon stripper. Carnish the base of a meat, fish, or vegetable salad with the notched slices. Or, slice a peeled lemon and arrange the slices in a fish-scale pattern as a bed for a poached fish.

Slice a radish, lemon, cucumber, or tomato as thinly as possible. Slit each slice just to the center. Twist one side of the slit toward you and the other away from you and arrange slices upright in a row on a mold or salad topped with mayonnaise. Individual twists are used on the top of open-faced sandwiches. Cucumber sli