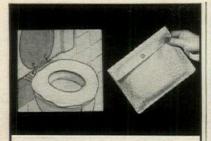

One more example of the extra thought and care that makes Drexel the most trusted name in furniture. And so special for you.

Drexel chooses

Scotchgard

"Please take care of my sister."

TAICHUNG, FORMOSA—Two-year-old Su Ying, her parents dead, waits for her brother who will never return.

Little Su Ying was abandoned in the alley behind our Babies' Home in Formosa. She was frightened, cold and hungry.

But as you can see in the picture, someone had tried to make her look pretty. Her hair was combed and her dress, even though torn, was clean.

In her hand she clutched a note written by her brother:

"Please take care of my sister. Our parents are dead for many weeks. I am twelve and can no longer find food for this small sister. To my ears came news of your House, so I bring Su Ying to you."