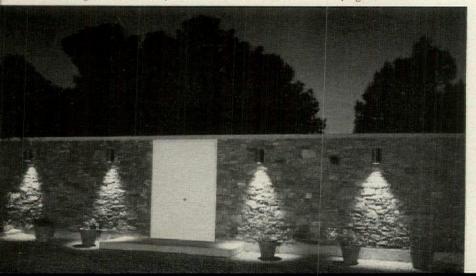

y of curtains, just enough furniture, a minimum of bibelots, and no lawns to tend, since the two courtyards are surfaced in gravel.

This is an outdoor house, and that is how the Boissonnas live. The living room, which is air-conditioned, they use only in the evenings, and sometimes, since the open pavilion with its night lighting is too dramatic to leave, not even then. Their winter weekends, of course, are more cloistered. All the pavilions are heated by oil-fired radiant heat, a great comfort when the mistral comes soughing down from the Alps and the usually calm Mediterranean, a hillside away, has one of its noisy winter tantrums.

The true front door of the house is a gate in a wall built of local stone and lighted, at night, with funnel fixtures that build conical "trees" of light.



half ancient pagoda, half modern glass-walled glitter.

The complex is planned so the the mistral has impact only against the windowless walls of the two guest houses at the end of the compound. Glass areas of each pavilion frame a view of the ocean which cradles Cap Bénat like a bright blue porcelain cup.

OWNERS:
M. and Mme. Eric Boissonnas
ARCHITECT:
Philip Johnson

Seen from the sea, the house at night is pure fantasy—

Philip Johnson LOCATION: Cap Bénat, Le Lavandon, France SIZE: Approximately 2,800 square feet

phosphorescent umbrella





NEW USE OF AN AGELESS FORM:

# HONEY-COMB HOUSE

The bee's evolution of the honeycomb produced what apiarists consider one of the be storage systems ever devised. Architect Mark Hampton so admired its practicality the he used it as the springboar