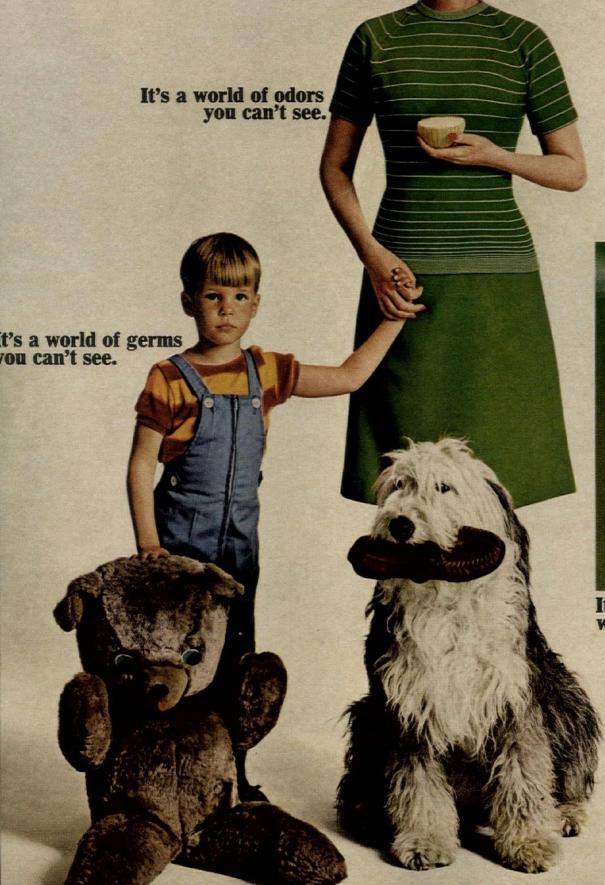

# The Invisible World.

The Invisible World surrounds every man, every woman, every child, every day of his life.

In this Invisible World, it's kind of nice o know there's something called Lysol Spray.

Lysol destroys odors. It doesn't add any ingering odors. It just gets rid of the ones you have.

Because Lysol Spray is a disinfectant, it kills household germs on sprayed surfaces. It even kills many disease germs, including Staph and Strep.

Lysol Spray works in other ways, too, to make a home a nicer place to live. Spray it on damp, musty surfaces to prevent mold and mildew—and the odors they cause.

Spray it inside shoes to kill the fungus that causes athlete's foot.

Lysol Spray leaves everything it touches a little nicer, a little fresher.

The fact is, in The Invisible World, we can't see using anything else.