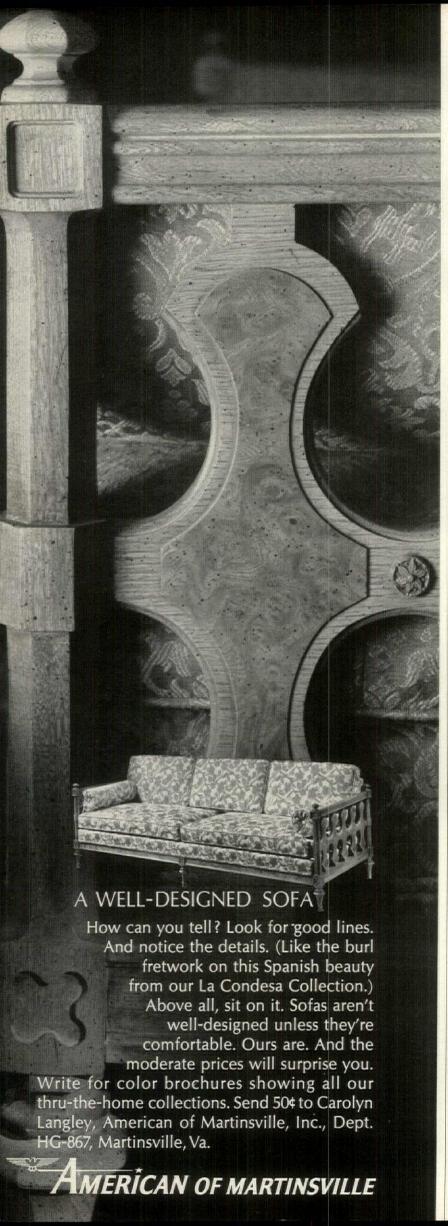

# What makes Drexel furniture so special?

Design variety in upholstered pieces, another Drexel specialty. Here, beautifully demonstrated by sofa, chair and bench, all with SCOTCHGARD Brand Fabric Protector. Spindle-back chair from the Rapport collection about \$164 (slightly higher in the West), For a booklet collection of all of Drexel's furniture styles, send 50¢ to Drexel Furniture Company, Dept. SG, Drexel, N.C. 28619.

# Things like no spots, no stains. Due to SCOTCHGARD.

Drexel's way of keeping beautiful upholstery beautiful: SCOTCHGARD Brand Fabric Protector. Spills, even oily ones, simply sit on the surface. And you blot them away. Without stain. Without worry. Every piece of fabric shown in the room above has been treated to this enduring protection.

One more example of the extra thought and care that makes Drexel the most trusted name in furniture. And so special for you.

Drexel chooses

Scotchgard

"Please take care of my sister."

TAICHUNG, FORMOSA—Two-year-old Su Ying, her parents dead, waits for her brother who will never return.