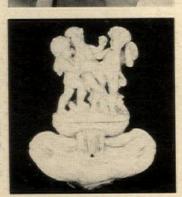

# pamper yourself with Rembrandt

Fashionable classic lamp adaptation #3494. Finished in antiqued satin gold with beautiful gold decorated off-white china. #3495. Decorated china in mottled green and gold with highlighted aged brass. About \$99 at fine furniture and department stores.

Look at the treasured magnificence of this beautiful lamp, handcrafted to flawless perfection by Rembrandt. The rich antiqued toned metal... the delicately gold decorated china, so exquisite you think it has to be costly. But go ahead and pamper yourself, this Rembrandt Masterpiece can be yours for about \$99. For you who seek enduring beauty ... find a Rembrandt.

For a beautiful 24-page catalog, "Treasury of Rembrandt Masterpieces" in decorator settings, send 25c to Rembrandt Lamps, 4500 W. Division St., Chicago, III. 60651.

DIV. OF THE SCOTT & FETZER CO.