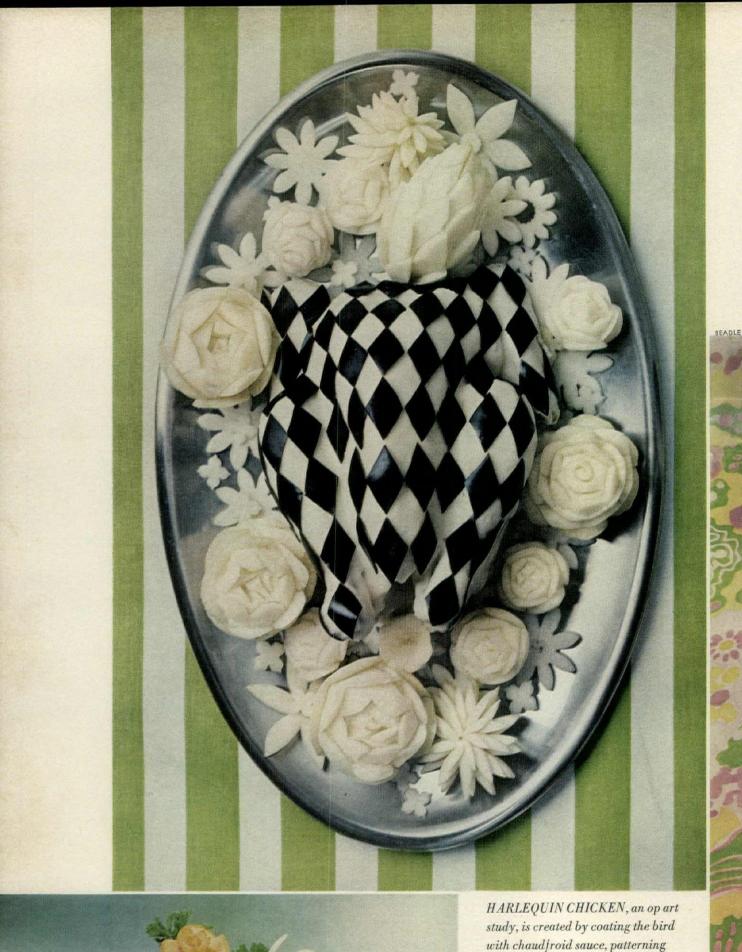

nt the masculine look of the modern furniture. To accent the rosewood-topped desk, we came upon a Biedermeier mini-chest and a handsome pair of silver-topped inkwells, and to contrast with the steel-framed rosewood end table, an elaborate, brass-bound Chinese tea caddy.

To add a sunny accent to the old gray stones of house exterior, we furnished



The desk in the library, above and opposite page is simply designed, but contains three material —rosewood on top, black lacquer on sides, a stainless steel frame and drawer pulls.

a stainless steel frame and drawer pulls.

Storage wall on ladder supports can be put together in any combination of open shelves; cabinets with doors of wood or sliding glass; a five-drawer chest. Painting by Sophy Regenshu Babcock Galleries. Wunda Weve carpet.







HARLEQUIN CHICKEN, an op art study, is created by coating the bird with chaudfroid sauce, patterning it with diamond cutouts of eggplant skin. Stylized flowers are sculpted from raw turnip (for technique, see pages 137 and 138).

MOCK BOUQUET for a tray of sherbet molded in rose forms includes another version of turnip flowers, dyed with food coloring and beet juice. For basket, a long strip of orange rind is woven on bamboo skewers stuck in a slice of pineapple.

Design by Lasserre, Paris.

For shopping information, see page 145.

### The sumptuous art of

# GARNISHING

## transforms food into fantasy

To garnish is to decorate, adorn, embellish. For a buffet table or special party, a bold and beautiful garnish, like a fabulous accessory on a plain dress, turns simple food into a culi