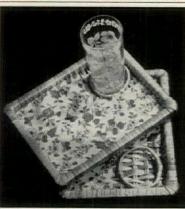

# Star performer

# ALL-PURPOSE COOKING KIT

For anyone who likes to cook, but is poorly endowed with storage space, there is a new kitchen nifty-a miniature, nested batterie de cuisine that weighs less than 9 pounds and packs up into less than a cubic foot. Designed originally for the hunter or fisherman -hence its name "Sportsman's Cooking Kit"-it is by no means limited to the sportsman. Its well-designed components, all of stainless steel, make it a blessing for the newlyweds with a small apartment, the student who likes to brew up something in the dormitory, the family that safaris in a trailer. In a vacation house with cramped storage space, the kit really comes into its own, and since it is easily portable, it is great for a picnic or cookout. The kit includes 11/2- and 3-quart saucepans with covers, a 10-inch skillet, a 5-quart mixing bowl and a trivet. The skillet has a black "Perma-Loc" finish with non-stick properties that are undamaged by metal utensils. The pistol-grip Bakelite handles that fit all utensils are easy to attach and remove. Made by Revere, the kit is \$34.95.

Because it occupies so little space but can be used for so many cooking tasks, the kit is ideal for shipboard galleys and overnight camping trips. The bowl can serve as a dishpan, too.

In a dormitory room, an efficiency apartment, or wherever storage space is at a minimum, the kit provides an almost complete cooking wardrobe in less than I cubic foot of shelf space.

GUERRERC

Lightweight and easy to carry to the picnic grounds by its strap handle, the kit contains utensils as fine as any found in your kitchen collection. Here, bowl is used as a salad server.

"SHE'S WEARING CLAIROL® LIPCOLOR AND MAKE-UP JUST FOR BRUNETTES"