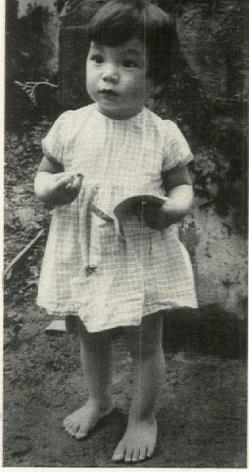

One more example of the extra thought and care that makes Drexel the most trusted name in furniture. And so special for you.

Drexel chooses

Scotchgard

"Please take care of my sister."

TAICHUNG, FORMOSA—Two-year-old Su Ying, her parents dead, waits for her brother who will never return.

Little Su Ying was abandoned in the alley behind our Babies' Home in Formosa. She was frightened, cold and hungry.

But as you can see in the picture, someone had tried to make her look pretty. Her hair was combed and her dress, even though torn, was clean.

In her hand she clutched a note written by her brother:

"Please take care of my sister. Our parents are dead for many weeks. I am twelve and can no longer find food for this small sister. To my ears came news of your House, so I bring Su Ying to you."