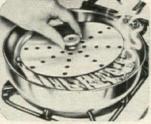

# Star performer

# ALL-PURPOSE COOKING KIT

For anyone who likes to cook, but is poorly endowed with storage space, there is a new kitchen nifty-a miniature, nested batterie de cuisine that weighs less than 9 pounds and packs up into less than a cubic foot. Designed originally for the hunter or fisherman -hence its name "Sportsman's Cooking Kit"-it is by no means limited to the sportsman. Its well-designed components, all of stainless steel, make it a blessing for the newlyweds with a small apartment, the student who likes to brew up something in the dormitory, the family that safaris in a trailer. In a vacation house with cramped storage space, the kit really comes into its own, and since it is easily portable, it is great for a picnic or cookout. The kit includes 11/2- and 3-quart saucepans with covers, a 10-inch skillet, a 5-quart mixing bowl and a trivet. The skillet has a black "Perma-Loc" finish with non-stick properties that are undamaged by metal utensils. The pistol-grip Bakelite handles that fit all utensils are easy to attach and remove. Made by Revere, the kit is \$34.95.

Because it occupies so little space but can be used for so many cooking tasks, the kit is ideal for shipboard galleys and overnight camping trips. The bowl can serve as a dishpan, too.

In a dormitory room, an efficiency apartment, or wherever storage space is at a minimum, the kit provides an almost complete cooking wardrobe in less than I cubic foot of shelf space.