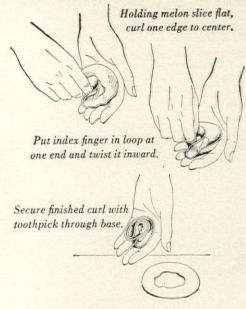

or oval scoop, may be boiled and arranged in mounds between bunches of braised celery or endive, whole string beans, or asparagus tips, in a pleasing combination of round and long shapes.

Mushroom caps for garnishing are often turned or fluted to give the top a swirled design. The classic method, difficult to master, calls for fluting the unpeeled mushroom with a small sharp paring knife, starting at the center of the cap and cutting to the outer edge in deep arched grooves spaced ½" to ½" apart. The cutting edge of the knife should be at a slight angle to the cap, facing away from you. An easier way is to use a lemon stripper.

Whole cooked beets may be turned by etching a continuous spiral around the outside with a lemon stripper or the point of a vegetable peeler.

MAKING MELON CURLS



#### PIPED GARNISHES

Just about any dish can be enhanced by a purée, pâté, cream, or other soft mixture piped in a pleasing design of swirls, rosettes, wavy or straight lines.

Any mixture to be piped should be free of lumps and sufficiently thick to hold its decorative shape (beat vegetable purées in a mixer or blender to get a really smooth consistency).

Hold the pastry bag tapered end down and fold the top over your hand like a deep cuff. Drop the pastry tube into the narrow opening at the end. Fill the bag with the piping mixture, twist it closed above the filling and straighten out the cuff. Squeeze firmly with one hand while guiding the bag with the other.

To make rosettes, use a rose tube (the one with a serrated edge), hold the bag at right angles to the surface, with the poin