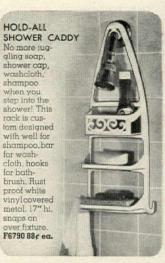

indergarten thru high school. Wonderful memories in years to school, Wonderful memories in years to come. Books have 13 envelope packets for report cards, pictures, papers. 6½" x 9½" leatherette paper cover in blue on ivory. So easy to personalize at home. A keepsake! F9028 88¢ ea.



#### WICKER BUN WARMER

basket...and it keeps buns pipin' hot! 71/2" diam. handwoven wicker basket has rope handle, colorfully dec-orated tile with instructions. Such a nice gift! F2155 88¢



HANG A SLACK

Hang live pair of slacks in one closet space! Slacks slide on easily from side opening. Vinyl coaled from side opening. Vinyl coated heavy wire. Tab locks in place for travel. Hanger at top swivels for easy hanging. 19" x 16". Such a space saver, great for storing. Ease that cramped closet! F6377 88¢ ea.





#### SALT AND PEPPERS

Just like those from the old general store...overflowing with salt and pepper. Molded of realistic textured ceramic, each is 334" hi with plastic stoppers in the bottom for filling. An old-lashioned find for collectors. Quaint. Unusual! A gift for antique fanciers. Wipe clean! set 88¢



#### VIOLET CAN COVERS

Decorate spray net cans or spare tissue rolls with a dec-orator accent! Covers woven of order accent! Covers woven at viny! coated wicker are accented with dainty bouquet of violets. Spray can cover is 6½". hi, and fits slandard aerosol cans. Spare tissue is 5½". Easy to keep clean. 88¢ ea. Tissue F5108 or Can F5106



#### LATTICE PIE CRUST CUTTER

A perfect lattice pie crust every time, in seconds. Simply roll dough over cutter...remove and place on fill