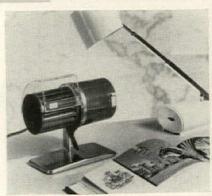

With the stonework cleaned and repaired, the Bonsecours Market Building in Old Montreal regained its nineteenth-century dignity and style. No longer a market, but office space for city officials, it stands in the heart of the restored quarter.