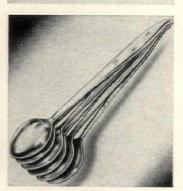

# Star performer

# ALL-PURPOSE COOKING KIT

For anyone who likes to cook, but is poorly endowed with storage space, there is a new kitchen nifty-a miniature, nested batterie de cuisine that weighs less than 9 pounds and packs up into less than a cubic foot. Designed originally for the hunter or fisherman -hence its name "Sportsman's Cooking Kit"-it is by no means limited to the sportsman. Its well-designed components, all of stainless steel, make it a blessing for the newlyweds with a small apartment, the student who likes to brew up something in the dormitory, the family that safaris in a trailer. In a vacation house with cramped storage space, the kit really comes into its own, and since it is easily portable, it is great for a picnic or cookout. The kit includes 11/2- and 3-quart saucepans with covers, a 10-inch skillet, a 5-quart mixing bowl and a trivet. The skillet has a black "Perma-Loc" finish with non-stick properties that are undamaged by metal utensils. The pistol-grip Bakelite handles that fit all utensils are easy to attach and remove. Made by Revere, the kit is \$34.95.

Because it occupies so little space but can be used for so many cooking tasks, the kit is ideal for shipboard galleys and overnight camping trips. The bowl can serve as a dishpan, too.

In a dormitory room, an efficiency apartment, or wherever storage space is at a minimum, the kit provides an almost complete cooking wardrobe in less than I cubic foot of shelf space.

GUERRERC

Lightweight and easy to carry to the picnic grounds by its strap handle, the kit contains utensils as fine as any found in your kitchen collection. Here, bowl is used as a salad server.

"SHE'S WEARING CLAIROL® LIPCOLOR AND MAKE-UP JUST FOR BRUNETTES"