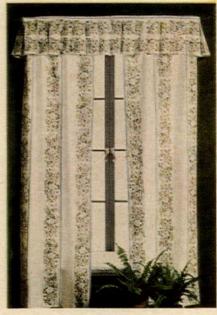

# How sheets can decorate a bedroom. Not just a bed.

Plan a whole room theme with patterns and ideas from Springmaid.

Decorating with sheets has more to recommend it than making a prettier bedroom. It's fun, creative...and inexpensive. One double-bed top sheet gives you about six square yards of fabric, costing less than fabric by the yard.

Springmaid has solid colors, stripes and floral patterns to offer you a wide choice of decorative effects. We've used "Morning Garden" here because its charming floral border in pink, blue or yellow suggests so many variations.

Draperies.

Start with a "Morning Garden" top sheet, working so that the printed border forms one garland of flowers the length of the drapery. Then sew additional borders to the sheet, spaced according to the width of the drapery,

for a striking "stripes of flowers" effect.