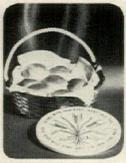

# Star performer

# ALL-PURPOSE COOKING KIT

For anyone who likes to cook, but is poorly endowed with storage space, there is a new kitchen nifty-a miniature, nested batterie de cuisine that weighs less than 9 pounds and packs up into less than a cubic foot. Designed originally for the hunter or fisherman -hence its name "Sportsman's Cooking Kit"-it is by no means limited to the sportsman. Its well-designed components, all of stainless steel, make it a blessing for the newlyweds with a small apartment, the student who likes to brew up something in the dormitory, the family that safaris in a trailer. In a vacation house with cramped storage space, the kit really comes into its own, and since it is easily portable, it is great for a picnic or cookout. The kit includes 11/2- and 3-quart saucepans with covers, a 10-inch skillet, a 5-quart mixing bowl and a trivet. The skillet has a black "Perma-Loc" finish with non-stick properties that are undamaged by metal utensils. The pistol-grip Bakelite handles that fit all utensils are easy to attach and remove. Made by Revere, the kit is \$34.95.

Because it occupies so little space but can be used for so many cooking tasks, the kit is ideal for shipboard galleys and overnight camping trips. The bowl can serve as a dishpan, too.

In a dormitory room, an efficiency apartment, or wherever storage space is at a minimum, the kit provides an almost complete cooking wardrobe in less than I cubic foot of shelf space.

GUERRERC

Lightweight and easy to carry to the picnic grounds by its strap handle, the kit contains utensils as fine as any found in your kitchen collection. Here, bowl is used as a salad server.

"SHE'S WEARING CLAIROL® LIPCOLOR AND MAKE-UP JUST FOR BRUNETTES"